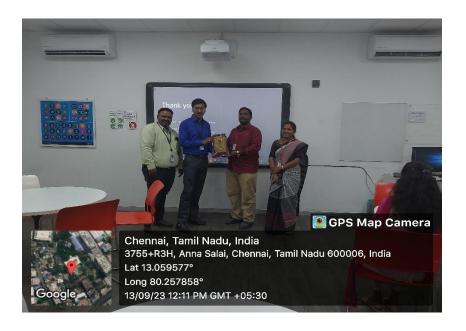

31 students of I & II PG English and 2 Faculty members of the Department, Mrs. T. Shalini and Mr. A. Lenin attended an Orientation by Mr. Valavan (Trainer) and extensive Library usage at the British Council. All the participants were complimented with an exclusive Diary of the British Council for motivation. The arrangements for the visit were made by Mr. A. Lenin, Assistant Professor of English.

Orientation by the Library Trainer

Felicitation of the Librarian

Group Photo of the Team in the British Council