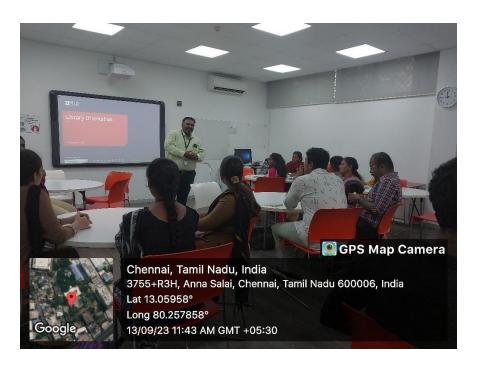

## Report on visit to the British Council. Chennai

The PG & Research Department of English organized an Academic Visit to the British Council, Chennai. The objective of the visit was to expose students get easy access to a wide range of educational and recreational resources with digital library, a vast array of online content, from leading newspapers and magazines to bestselling graphic novels, academic journals, research publications. It also provides Physical, Digital, Research, Cultural and Current trends in Library resources and effective use of the same.

31 students of I & II PG English and 2 Faculty members of the Department, Mrs. T. Shalini and Mr. A. Lenin attended an Orientation by Mr. Valavan (Trainer) and extensive Library usage at the British Council. All the participants were complimented with an exclusive Diary of the British Council for motivation. The arrangements for the visit were made by Mr. A. Lenin, Assistant Professor of English.

Orientation by the Library Trainer

Felicitation of the Librarian

Group Photo of the Team in the British Council