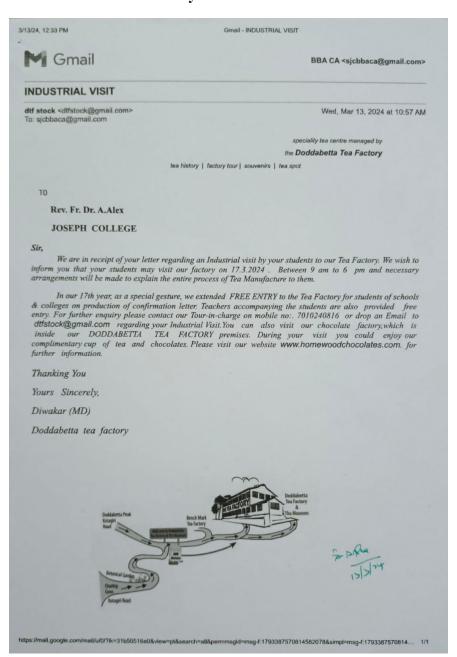

# DHEEN MALIGAI NO.76 WEST STREET BAHOUR 607 402

This is certificate that the student Abdul bashith N (A23ACD01) is studying 1st BBA(CA) in St.joseph college of Art's and Science Autonomous cuddalore. He done her field visit successful in our organization from 21/04/2024