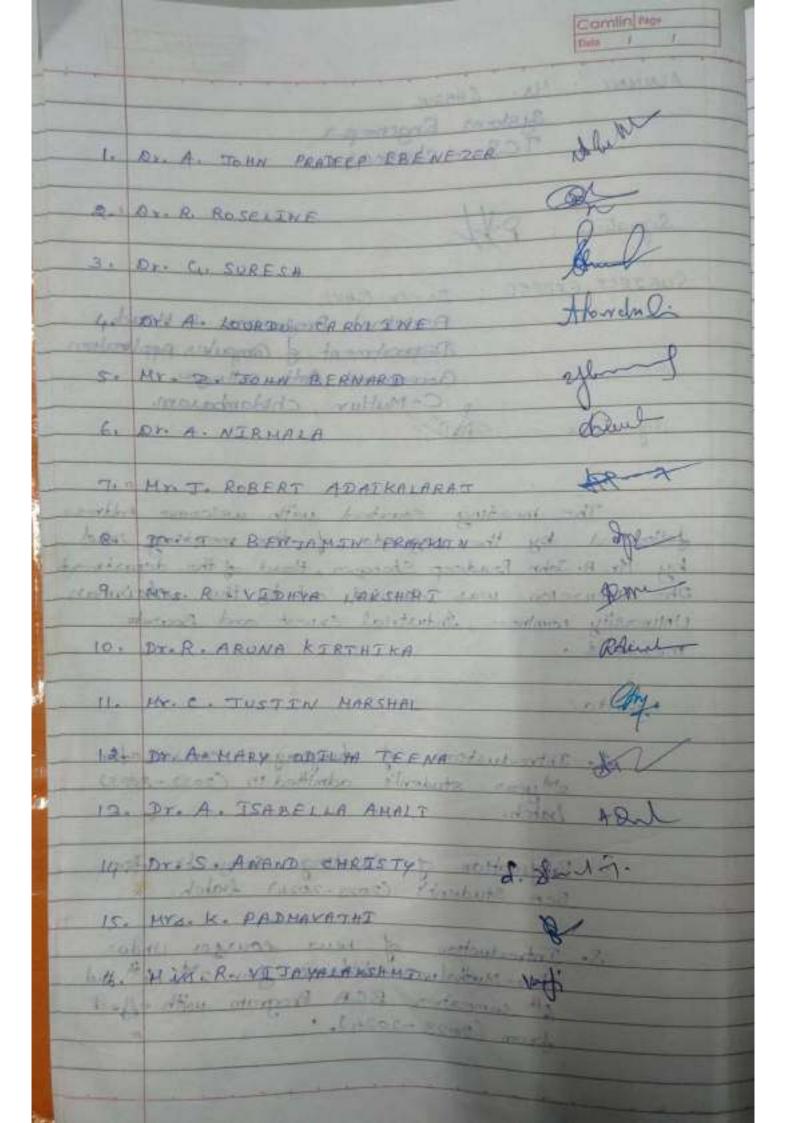

#### **MEMBERS PRESENT**

| Sl.<br>No. | Name and Address                                                                                                                                                                        | Mobile & E-mail ID                                                           | Digital Signature                                                                                                                                                        |
|------------|-----------------------------------------------------------------------------------------------------------------------------------------------------------------------------------------|------------------------------------------------------------------------------|--------------------------------------------------------------------------------------------------------------------------------------------------------------------------|
| 1          | Mr. V.R. Suresh Kumar, M.A., M.Phil., B.Ed., Assistant Professor & Head, Department of English, St. Joseph's College of Arts and Science (Autonomous), Cuddalore.                       | 9952463749 suresh_kumar@sjctnc.edu.in                                        | V.R. Suresh Rumar, M.A. M. Hill. B. Eu. Assistant Processor & HEAD. PG & Research Dept. of English. P. Joseph's Cobege of Art & Science (Autocomous Codicalers - CO? 001 |
| 2          | Dr. K. Rajaraman, Ph.D<br>Professor,<br>Department of English,<br>Annamalai University, Annamalai<br>Nagar, Chidambaram.                                                                | 9443433959<br>drkrajaraman@yahoo.com                                         | hrajaraman a, yahoo, com                                                                                                                                                 |
| 3          | Dr. A. Stella Arokiamary, M.A., M.Ed., M.Phil., (Eng) M.Phil., (Edn) Ph.D., (Eng) Associate Professor &Head, Department of English, Pope John Paul II College of Education, Puducherry. | 8870433566<br>stellaanto18@gmail.com                                         | Head of the Department Dr. Stella Arockia Mary Associate Professor & Head, Department of English,                                                                        |
| 4          | Dr. Murugavel S<br>Assistant Professor,<br>Department of English,<br>Vel Tech Rangarajan<br>Dr.Sagunthala R&D Institute of<br>Science and Technology, Avadi,<br>Chennai, India.         | 9487005078 Email: smvel92@gmail.com Official: smurugavel@veltech.edu         | Somewall                                                                                                                                                                 |
| 5          | Mrs. J. Gladiya Amali, Head & Assistant Professor, Department of English, Immaculate College for Women, Chinnakanganankuppam, Cuddalore.                                                | 9677554678<br>Email:<br>jgladiya@gmail.com<br>Official:<br>icwcudd@gmail.com | f ye - 2                                                                                                                                                                 |