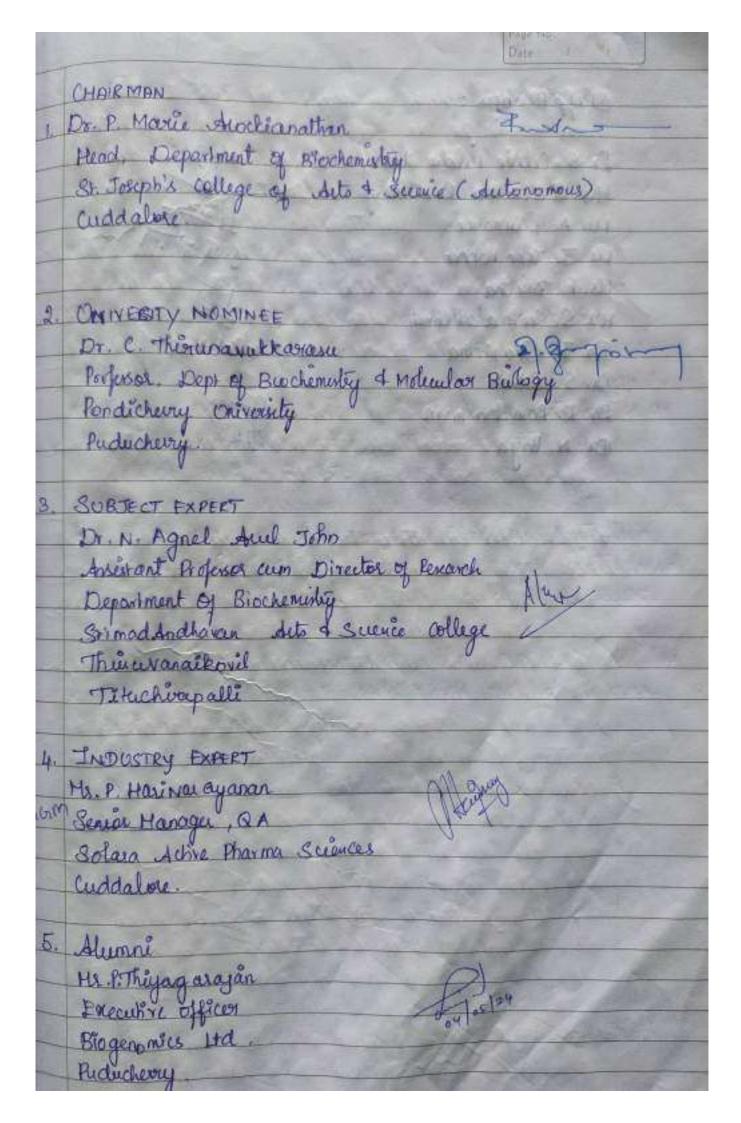

### Details of the Expert Members in the Board of Studies

| S.No | Category              | Name & Official Address                                                                                                                                 | Contact No. & Mail ID                                                                                                                                                       |
|------|-----------------------|---------------------------------------------------------------------------------------------------------------------------------------------------------|-----------------------------------------------------------------------------------------------------------------------------------------------------------------------------|
| 1    | Chairman              | Mr. V.R. Suresh Kumar, Assistant Professor & Head, PG & Research Department of English, St. Joseph's College of Arts & Science (Autonomous), Cuddalore. | 9952463749 suresh kumar@sjctnc.edu.in  V.R.\Suresh kumar, M.A. M.Phil.,B.E3:  Assistant Professor & HEAD.  PG & Research Dept. of English.  PG & Research Dept. of English. |
| 2    | University<br>Nominee | Dr. K. Rajaraman, Professor, Department of English, Annamalai University, Annamalai Nagar, Chidambaram.                                                 | drkrajaramah@vahoo.com  Department of English ANNAMALAI UNIVERSITY                                                                                                          |
| 3    | Subject<br>Expert     | Dr. B. Rajarajeswari Jayarani,<br>Assistant Professor,<br>Department of English,<br>Arignar Anna Govt. Arts College,<br>Villupuram – 605602.            | Dr. B. MALARA HART JA ARANI MA, M.Phil.Ph.D.  raichtean Charles Confessor  EN GLISH  ARIGNAR ANNA GOVERNMENT ARTS COLLEGE  VILLUPURAM - 605 602.                            |
| 4    | Student<br>Alumni     | Ms. M. Santhiya, Assistant Professor, Department of English, PRIST University, Abhishekapakkam, Puducherry.                                             | 8695426242 M. Carling 313 (con) santhiyasathz@gmail.com                                                                                                                     |
| 5    | Industrial<br>Expert  | Ms. S. Parveen, Chief Learning Designer, Dharshan Zwislang, Koothapakkam, Cuddalore.                                                                    | 8148162686  S. Parveensyeds36@gmail.com                                                                                                                                     |