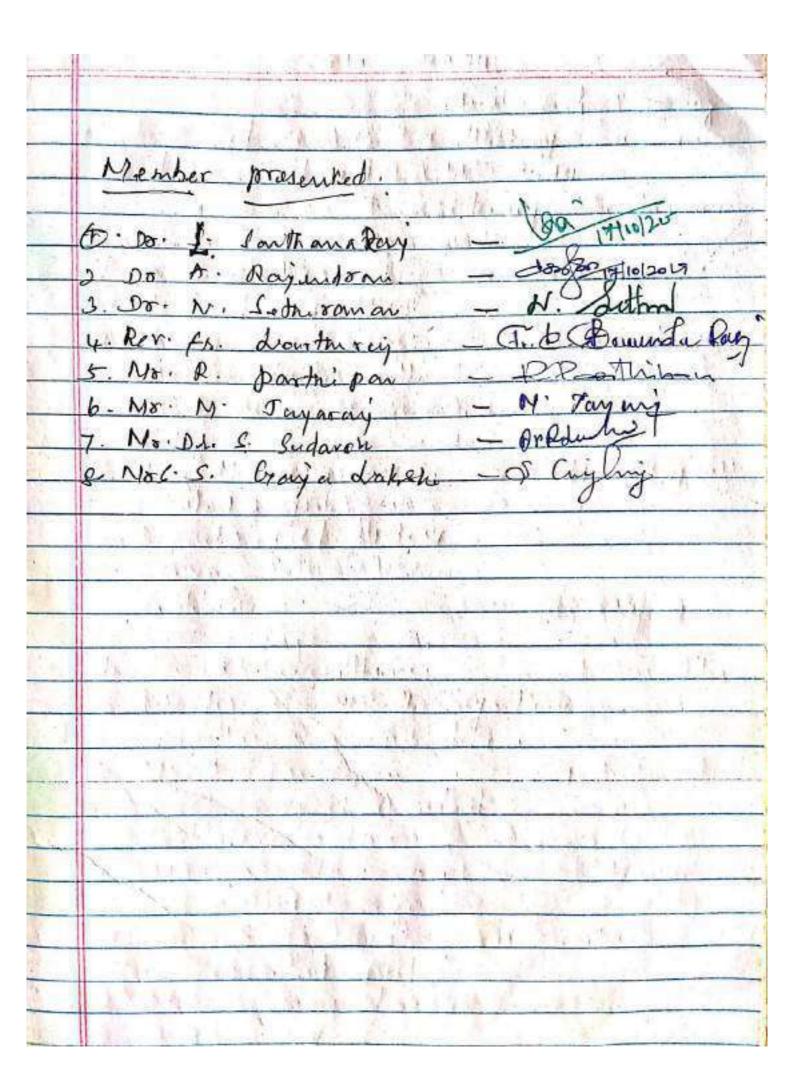

| Mem   | hers   | nf | the | Roard | of | <b>Studies</b> |
|-------|--------|----|-----|-------|----|----------------|
| vicin | rici 2 | vı | unc | Dualu | v  | Studies        |

- 1. Mrs. Jeyanthii Ravichandran, M.A., M.Phil., B.Ed., Chairman & Head of the Department
- 2. Mr. V.R. Suresh Kumar, M.A., M.Phil., B.Ed.,
- 3. Mrs. T. Jackuline Suganthi, M.A., M.Phil., M.Ed.,
- 4. Mrs. X. Ann Lanka Jeyadharshini, M.A., M.Phil,
- 5. Mrs. J.P.Ida Joicey, M.A., M.Phil,
- 6. Mr. A. Selvanathan, M.A., M.Phil,
- 7. Mrs. M.A. Mary, M.A., M.Phil., M.Ed., \$
- 8. Dr. K. Ashok Kumar M.A., M.Phil., Ph.D.,
- Mr.A.Pradhap M.A., B.Ed., M.Phil.,
- 10. Mr.A.Napolean Joseph M.A., B.Ed., M.Phil.

1. Mr. V.R. Suresh Kumar, M.A., M.Phil., B.Ed., Chairman & Head of the Department

2. Mrs. T. Jackuline Suganthi, M.A., M.Phil., M.Ed., T.J.J &

3. Mrs. X. Ann Lanka Jeyadharshini, M.A., M.Phil, Leu

4. Mrs. J.P.Ida Joicey, M.A., M.Phil, 5. Mr. A. Selvanathan, M.A., M.Phil,

6. Mrs. M.A. Mary, M.A., M.Phil., M.Ed., W.

7. Dr. K. Ashok Kumar M.A., M.Phil., Ph.D.,

8. Mr.A.Pradhap M.A., B.Ed., M.Phil.,

9. Mr.A.Napolean Joseph M.A., B.Ed., M.Phil., A 10. Mr.B. Prabakaran, M.A., B.Ed., M. Phil., NET., SET.,