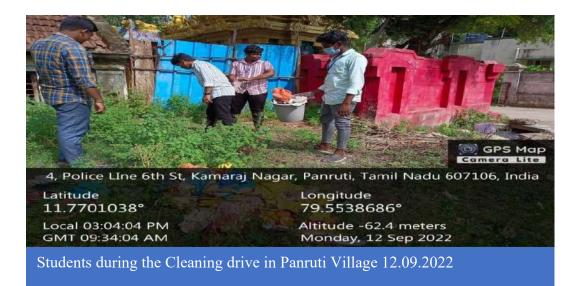

15 Ram

Periyakumatti, Tamil Nadu, I FPJ7+58Q, Periyakumatti, Tamil Nad Lat 11.480957° Long 79.71314° 11/02/23 09:58 AM GMT +05:30

Cuddalore, Tamil Nadu, India Manjakuppam, QQ59+XP3, Allpettal, Manjakuppan 607001, India Lat 11.759794\* Long 79.769791\* 16/09/23 08:38 AM GMT +05:30