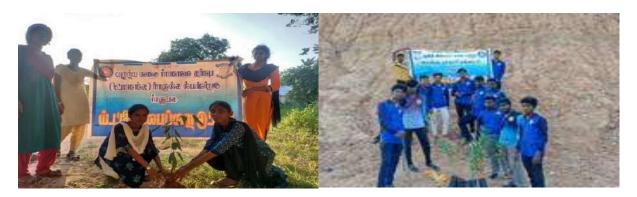

As a part of taking initiative in conservation of ecosystem and to create awareness in the nearby villages at Cuddalore District the Enviro club of St. Joseph's college of arts and science (Autonomous), Cuddalore have conducted a **Tree Plantation Programme on 05.06.2019 in Edayarkuppam village of Cuddalore Dist. The main objective of the campaign is awaking the students and the villagers with good knowledge of sustainable development** to establish green environment around the villages.

To trigger the younger minds with eco-consciousness **Dr. A. Arul prakash** Asst. Prof., Department of Zoology, gave a talk about the importance of Tree plantation for protecting the environment. The Students have planted shrubs, herbs and tree saplings of various species in and around the schools, public places and Panchayat offices with the help of school children and villagers. There were 5 Enviro club volunteers from Shift I have been participated in the above programme.

Tree Plantation by Enviro club volunteers Dt. 05.06.2019