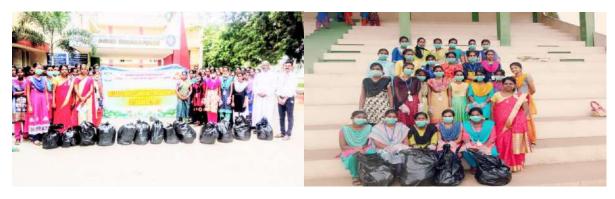

| 40                          |  |

On 20.09.2019 at 10:30 AM, twenty-six VSL students from II B.Sc. Microbiology (Shift-II) and II B.Sc. Biochemistry (Shift-II) visited Anna Stadium to participate in a cleaning initiative. Under the guidance of Dr. M. Parimala Celia, Assistant Professor in the Department of Microbiology, the students actively collected waste materials in polythene bags. After the cleaning was completed, Rev. Fr. Secretary G. Peter Rajendiram and Mr. A. Rajesh, VSL Coordinator, visited the stadium. Rev. Fr. Secretary addressed the students, emphasizing the importance of keeping public spaces clean. The program concluded with students providing feedback about their experience at 12:30 PM, highlighting their commitment to community service.



Anna Stadium cleaning activity was done by students and Collected waste in polythene bags

### ST. JOSEPH'S COLLEGE OF ARTS AND SCIENCE (AUTONOMOUS) CUDDALORE-1

#### PG & RESEARCH DEPARTMENT OF MICROBIOLOGY

### Extension activity carried out under Village Service Learning (VSL) Programme

### Title of the Extension Activity: Cleaning public places

**Date :** 20.9.2019

Venue : Anna Stadium, Cuddalore

| S.No | Roll.No  | Students Name         |
|------|----------|-----------------------|
| 1    | A18MBE04 | Anusuya.K             |
| 2    | A18MBE06 | Avey Genevieve Mary.A |
| 3    | A18MBE09 | Charumathi.R          |
| 4    | A18MBE10 | Deepana.M             |
| 5    | A18MBE12 | B. Gomathi            |
| 6    | A18MBE13 | Gomathi.D. N          |
| 7    | A18MBE14 | Gomathi.K