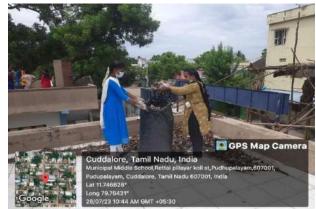

| 100. | JAYASIRANJEEVI V | A18PHD45 |
|------|------------------|----------|
|      |                  |          |

St. Joseph's College of Arts & Science (AUTONOMOUS) Cuddalore - 607 001

|                             | St. Joseph's College of Arts & Science (Autonomous) Cuddalore |                                     |
|-----------------------------|---------------------------------------------------------------|-------------------------------------|
| OSEPH'S COLIC               | Title of the Extension Activity                               | Awareness Programme on plastic free |
| (AUTONOMOUS)<br>CUDDALORE-1 |                                                               | school & society                    |
| ABOR SYINGT                 | Organising Unit                                               | Department of Mathematics           |
|                             | Venue                                                         | Shanmuga Nagar, Parangipettai,      |
|                             |                                                               | Cuddalore District                  |
| OMNIA                       | Date                                                          | 20.07.2019                          |
|                             | No. of Participants                                           | 50                                  |

An extension activity was organized by the students of the VSL programme of II B.Sc. Mathematics (Shift - I) on 20-07-2019 from 2.30 pm to 4.30 pm. Approximately 50 students participated in a cleanup initiative at the school, raising awareness about the importance of maintaining a plastic-free environment in schools and society. Accompanied by staff coordinators Dr. S. Anjal Mose, Mr. J. Arockia Aruldoss, and Mr. R. Julian Francis, the students actively engaged in cleaning the school campus. They displayed placards to emphasize the need for a plastic-free school and took the initiative to collect garbage throughout the area. After gathering all the waste, they educated local residents on proper waste disposal methods. Additionally, the students planted saplings to promote environmental conservation. The teachers provided encouragement and support throughout the event. The students concluded the activity and dispersed with their staff at 4.30 pm, having made a meaningful impact on their school environment.