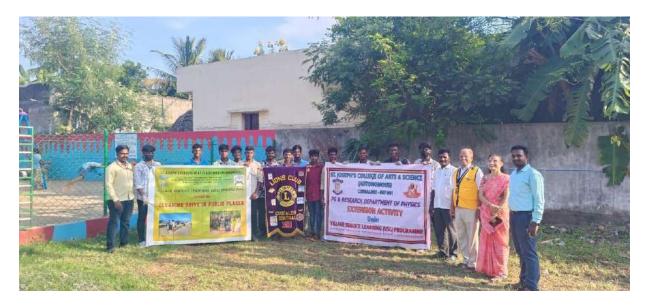

An extension activity was organized by the students of the VSL programme of II B.Sc. Mathematics (Shift - I) on 20-07-2019 from 2.30 pm to 4.30 pm. Approximately 50 students participated in a cleanup initiative at the school, raising awareness about the importance of maintaining a plastic-free environment in schools and society. Accompanied by staff coordinators Dr. S. Anjal Mose, Mr. J. Arockia Aruldoss, and Mr. R. Julian Francis, the students actively engaged in cleaning the school campus. They displayed placards to emphasize the need for a plastic-free school and took the initiative to collect garbage throughout the area. After gathering all the waste, they educated local residents on proper waste disposal methods. Additionally, the students planted saplings to promote environmental conservation. The teachers provided encouragement and support throughout the event. The students concluded the activity and dispersed with their staff at 4.30 pm, having made a meaningful impact on their school environment.