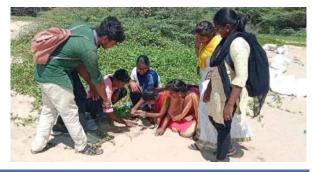

### Door to Door visit

On 26.06.19, student volunteers from the SSC conducted a door-to-door visit in Thirumanikuzhi village to promote toilet usage and waste segregation. This initiative aimed to raise awareness about hygiene and safe sanitation practices among the local residents. During their visit, the volunteers distributed pamphlets to all households, providing crucial information on maintaining cleanliness and the importance of proper sanitation. A total of five students actively participated in this community outreach effort, working under the coordination of Chief Coordinator Mr. C. Justin Marshal. Through their interactions with the villagers, the students effectively communicated the core theme of the visit, emphasizing the significance of hygiene and sanitation in improving health outcomes. The response from the community was positive, as many residents expressed gratitude for the information provided. This initiative not only benefited the villagers but also empowered the student volunteers by enhancing their skills in community engagement and public health advocacy.

Students at Door to door campaign

Canvasing about toilet usage