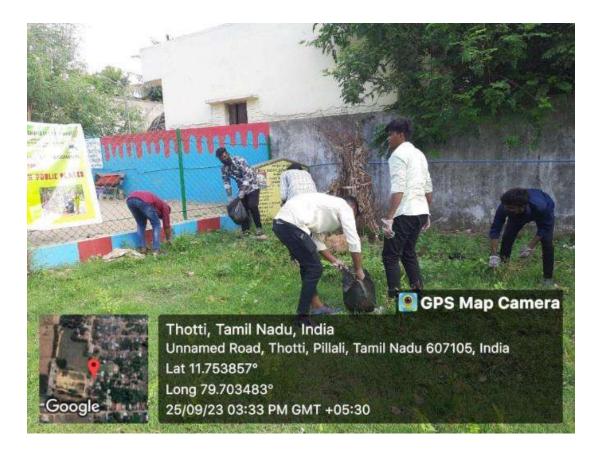

On 7th September 2019, the NSS volunteers of St. Joseph's College organized a community cleaning drive at the Mariyamman Kovil Gate in White Gate. The volunteers gathered early in the morning, equipped with cleaning supplies like brooms, gloves, and garbage bags. They dedicated themselves to cleaning the area around the temple, clearing litter, and removing debris. The activity aimed to promote the importance of maintaining cleanliness in public spaces and set an example for the local community. Through their efforts, the area was significantly improved, creating a cleaner and healthier enrollment for residents and visitors. The initiative also highlighted the spirit of teamwork and social responsibility among the students.

Our NSS Volunteers Done the cleaning work in temple.

St. Joseph's College of Arts & Science (AUTONOMOUS) Cuddalore - 607 001