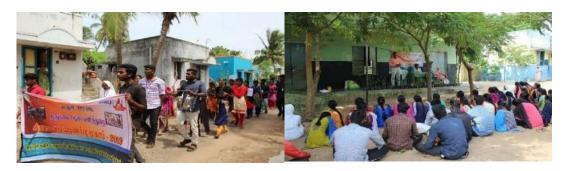

### Door to Door visit

On 26.06.19, student volunteers from the SSC conducted a door-to-door visit in Thirumanikuzhi village to promote toilet usage and waste segregation. This initiative aimed to raise awareness about hygiene and safe sanitation practices among the local residents. During their visit, the volunteers distributed pamphlets to all households, providing crucial information on maintaining cleanliness and the importance of proper sanitation. A total of five students actively participated in this community outreach effort, working under the coordination of Chief Coordinator Mr. C. Justin Marshal. Through their interactions with the villagers, the students effectively communicated the core theme of the visit, emphasizing the significance of hygiene and sanitation in improving health outcomes. The response from the community was positive, as many residents expressed gratitude for the information provided. This initiative not only benefited the villagers but also empowered the student volunteers by enhancing their skills in community engagement and public health advocacy.

Students at Door to door campaign

Canvasing about toilet usage