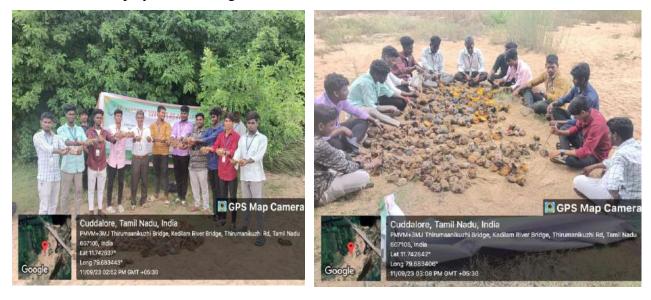

### Door to Door visit

On 26.06.19, student volunteers from the SSC conducted a door-to-door visit in Thirumanikuzhi village to promote toilet usage and waste segregation. This initiative aimed to raise awareness about hygiene and safe sanitation practices among the local residents. During their visit, the volunteers distributed pamphlets to all households, providing crucial information on maintaining cleanliness and the importance of proper sanitation. A total of five students actively participated in this community outreach effort, working under the coordination of Chief Coordinator Mr. C. Justin Marshal. Through their interactions with the villagers, the students effectively communicated the core theme of the visit, emphasizing the significance of hygiene and sanitation in improving health outcomes. The response from the community was positive, as many residents expressed gratitude for the information provided. This initiative not only benefited the villagers but also empowered the student volunteers by enhancing their skills in community engagement and public health advocacy.

Students at Door to door campaign

Canvasing about toilet usage