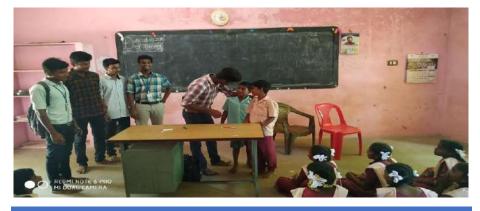

Students from the PG and Research Department of Microbiology at St. Joseph's College of Arts and Science (Autonomous) dedicated their time to serving the rural community through a meaningful outreach program. Coordinated by Dr. J. Jayaprakash, Assistant Professor of Microbiology, this initiative aimed to enhance public health awareness in the local area. As part of the program, the students engaged with school children, explaining proper sanitation guidelines that are crucial for maintaining a healthy environment. They emphasized the importance of cleanliness, personal hygiene, and the safe disposal of waste to prevent health issues. The interactive sessions encouraged the students to ask questions and share their thoughts, making the learning process more engaging. By educating young minds about sanitation, the college students aimed to instill lifelong habits that would contribute to the overall health of the community. This initiative not only benefited the children but also fostered a sense of social responsibility among the college students.

School children listening to the awareness speech