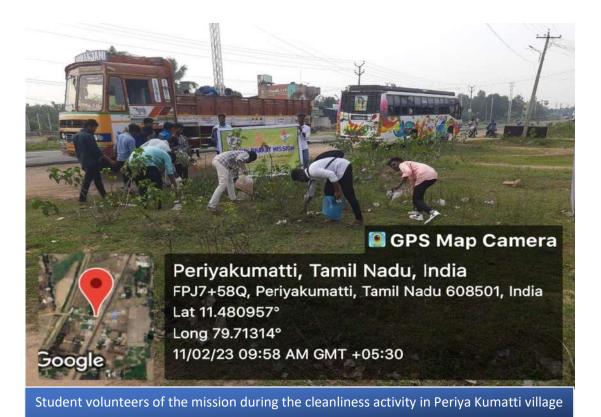

15 Ram

Periyakumatti, Tamil Nadu, I FPJ7+58Q, Periyakumatti, Tamil Nad Lat 11.480957° Long 79.71314° 11/02/23 09:58 AM GMT +05:30

Cuddalore, Tamil Nadu, India Manjakuppam, QQ59+XP3, Allpettal, Manjakuppan 607001, India Lat 11.759794\* Long 79.769791\* 16/09/23 08:38 AM GMT +05:30