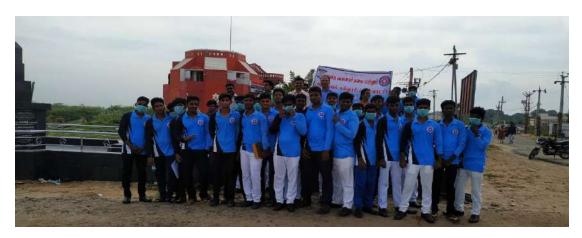

St. Joseph's College of Arts & Science (AUTONOMOUS) Cuddalore - 607 001

| IOSEPHIS COLLES | St. Joseph's College of Arts & Science (Autonomous) Cuddalore |                         |
|-----------------|---------------------------------------------------------------|-------------------------|
| CUDDALORE-1     | Title of the Extension Activity                               | Cleaning Public Places  |
|                 | Organising Unit                                               | National Service Scheme |
|                 | Venue                                                         | White Gate              |
| LABOR           | Date                                                          | 07-07-2019              |
| CONTAIN         | No. of Participants                                           | 100                     |

On 7th September 2019, the NSS volunteers of St. Joseph's College organized a community cleaning drive at the Mariyamman Kovil Gate in White Gate. The volunteers gathered early in the morning, equipped with cleaning supplies like brooms, gloves, and garbage bags. They dedicated themselves to cleaning the area around the temple, clearing litter, and removing debris. The activity aimed to promote the importance of maintaining cleanliness in public spaces and set an example for the local community. Through their efforts, the area was significantly improved, creating a cleaner and healthier enrollment for residents and visitors. The initiative also highlighted the spirit of teamwork and social responsibility among the students.

Our NSS Volunteers Done the cleaning work in temple.

St. Joseph's College of Arts & Science (AUTONOMOUS) Cuddalore - 607 001