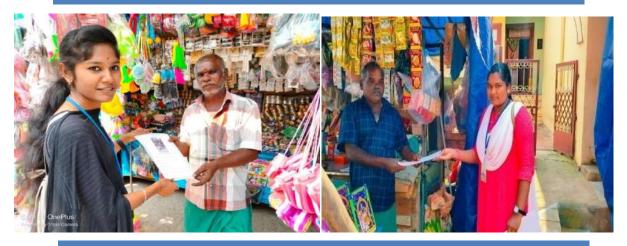

### Door to Door visit

On 26.06.19, student volunteers from the SSC conducted a door-to-door visit in Thirumanikuzhi village to promote toilet usage and waste segregation. This initiative aimed to raise awareness about hygiene and safe sanitation practices among the local residents. During their visit, the volunteers distributed pamphlets to all households, providing crucial information on maintaining cleanliness and the importance of proper sanitation. A total of five students actively participated in this community outreach effort, working under the coordination of Chief Coordinator Mr. C. Justin Marshal. Through their interactions with the villagers, the students effectively communicated the core theme of the visit, emphasizing the significance of hygiene and sanitation in improving health outcomes. The response from the community was positive, as many residents expressed gratitude for the information provided. This initiative not only benefited the villagers but also empowered the student volunteers by enhancing their skills in community engagement and public health advocacy.

Students at Door to door campaign

Canvasing about toilet usage