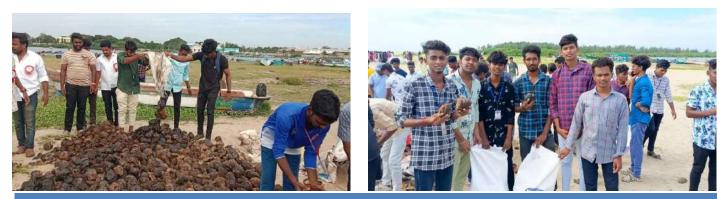

The students from the PG and Research Department of Microbiology at St. Joseph's College of Arts and Science (Autonomous) dedicated their time to serving the rural community through an impactful internship program. This initiative focused on waste collection in rural areas, aiming to promote cleanliness and environmental sustainability. Coordinated by Dr. J. Jayaprakash, Assistant Professor of Microbiology, the program involved students actively engaging with local communities to identify waste hotspots and implement effective waste management practices. By collecting waste, the students not only contributed to a cleaner environment but also raised awareness about the importance of proper waste disposal and recycling among residents. This hands-on experience allowed the students to develop valuable skills in community engagement, environmental advocacy, and teamwork. Through their efforts, they fostered a sense of responsibility towards the environment, making a significant difference in the lives of the people in the rural areas they served.

Students collecting wastes