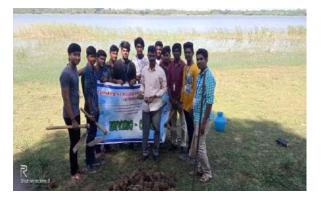

The Swachh Bharat Mission in Cuddalore initiated a rally on Rainwater Harvesting, which commenced at around 10 AM. Mr. V. Anbuselvan, I.A.S, served as the chief guest for the event, alongside a visiting team from New Delhi. The rally saw enthusiastic participation from numerous students representing various educational institutions, highlighting the community's commitment to environmental sustainability. Notably, students from St. Joseph's College of Arts and Science (Autonomous), particularly those from the Social Work department, played a significant role in coordinating the event and rallying their peers. This initiative provided a valuable opportunity for students to learn about the critical importance of water conservation and the benefits of rainwater harvesting for future generations. The experience not only raised awareness about water-saving practices but also encouraged students to take an active role in promoting sustainable environmental practices within their communities, ultimately contributing to a more water-conscious society.

MSW STUDENTS PARTICIPATED IN THE RALLY

ph's College of Arts & Science (AUTONOMOUS) Cuddalore - 607 001