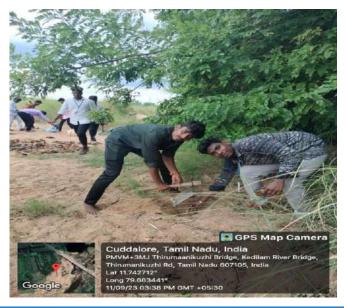

### Door to Door visit

On 26.06.19, student volunteers from the SSC conducted a door-to-door visit in Thirumanikuzhi village to promote toilet usage and waste segregation. This initiative aimed to raise awareness about hygiene and safe sanitation practices among the local residents. During their visit, the volunteers distributed pamphlets to all households, providing crucial information on maintaining cleanliness and the importance of proper sanitation. A total of five students actively participated in this community outreach effort, working under the coordination of Chief Coordinator Mr. C. Justin Marshal. Through their interactions with the villagers, the students effectively communicated the core theme of the visit, emphasizing the significance of hygiene and sanitation in improving health outcomes. The response from the community was positive, as many residents expressed gratitude for the information provided. This initiative not only benefited the villagers but also empowered the student volunteers by enhancing their skills in community engagement and public health advocacy.

Students at Door to door campaign

Canvasing about toilet usage