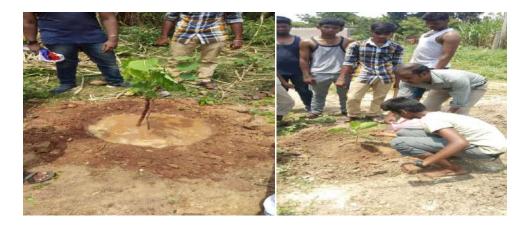

St. Joseph's College of Arts & Science (AUTONOMOUS) Cuddalore - 607 001

| CEPHIS POL                     | St. Joseph's College of Arts & Science (Autonomous) Cuddalore |                              |
|--------------------------------|---------------------------------------------------------------|------------------------------|
| GIUCAUTONONOUS)<br>CUDDALORE-1 | Title of the Extension Activity                               | Sapling Plantation Programme |
| LABOR SVINCT                   | Organising Unit                                               | Enviro Club                  |
|                                | Venue                                                         | Edayarkuppam, Cuddalore      |
|                                | Date                                                          | 05.06.2019                   |
|                                | No. of Participants                                           | 5                            |

As a part of taking initiative in conservation of ecosystem and to create awareness in the nearby villages at Cuddalore District the Enviro club of St. Joseph's college of arts and science (Autonomous), Cuddalore have conducted a **Tree Plantation Programme on 05.06.2019 in Edayarkuppam village of Cuddalore Dist. The main objective of the campaign is awaking the students and the villagers with good knowledge of sustainable development** to establish green environment around the villages.

To trigger the younger minds with eco-consciousness **Dr. A. Arul prakash** Asst. Prof., Department of Zoology, gave a talk about the importance of Tree plantation for protecting the environment. The Students have planted shrubs, herbs and tree saplings of various species in and around the schools, public places and Panchayat offices with the help of school children and villagers. There were 5 Enviro club volunteers from Shift I have been participated in the above programme.

Tree Plantation by Enviro club volunteers Dt. 05.06.2019