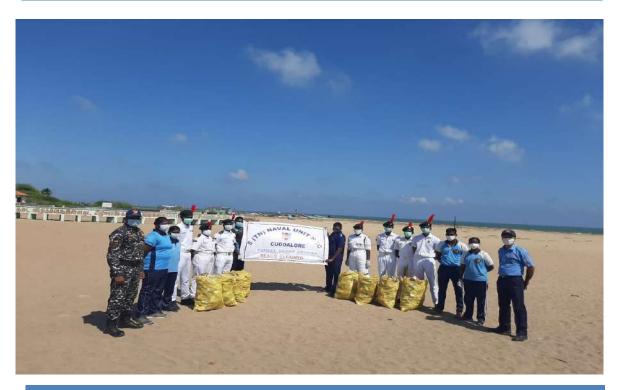

### The Practice/Key Activities:

- 1. Awareness on Cleanliness and Hygiene: St. Joseph's College organizes regular workshops and seminars to educate students and local communities about the importance of cleanliness and hygiene. These activities include guest lectures, poster-making competitions, and awareness rallies, aiming to instil good hygiene practices and proper waste disposal habits among participants.
- 2. Campaign against Open Defecation: St. Joseph's College actively participates in campaigns against open defecation by collaborating with local authorities to spread awareness in rural areas. Students and faculty conduct door-to-door visits, distribute informative pamphlets, and arrange skits to highlight the health hazards of open defecation, promoting the use of sanitary facilities and encouraging a shift in community behavior.
- 3. Cleaning Drives in Public Places: The college organizes frequent cleaning drives in nearby public places like parks, villages, schools and beaches, involving students, faculty, and volunteers. These initiatives aim to beautify the community environment, teach the importance of maintaining cleanliness in public spaces, and foster a sense of civic responsibility among the youth.