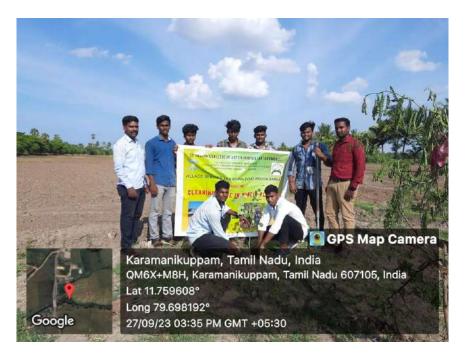

An extension activity was organized by the students of the VSL programme of II B.Sc. Mathematics (Shift - I) on 20-07-2019 from 2.30 pm to 4.30 pm. Approximately 50 students participated in a cleanup initiative at the school, raising awareness about the importance of maintaining a plastic-free environment in schools and society. Accompanied by staff coordinators Dr. S. Anjal Mose, Mr. J. Arockia Aruldoss, and Mr. R. Julian Francis, the students actively engaged in cleaning the school campus. They displayed placards to emphasize the need for a plastic-free school and took the initiative to collect garbage throughout the area. After gathering all the waste, they educated local residents on proper waste disposal methods. Additionally, the students planted saplings to promote environmental conservation. The teachers provided encouragement and support throughout the event. The students concluded the activity and dispersed with their staff at 4.30 pm, having made a meaningful impact on their school environment.