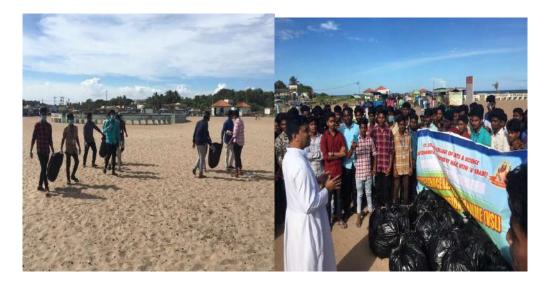

On 7th September 2019, the NSS volunteers of St. Joseph's College organized a community cleaning drive at the Mariyamman Kovil Gate in White Gate. The volunteers gathered early in the morning, equipped with cleaning supplies like brooms, gloves, and garbage bags. They dedicated themselves to cleaning the area around the temple, clearing litter, and removing debris. The activity aimed to promote the importance of maintaining cleanliness in public spaces and set an example for the local community. Through their efforts, the area was significantly improved, creating a cleaner and healthier enrollment for residents and visitors. The initiative also highlighted the spirit of teamwork and social responsibility among the students.

Our NSS Volunteers Done the cleaning work in temple.

St. Joseph's College of Arts & Science (AUTONOMOUS) Cuddalore - 607 001