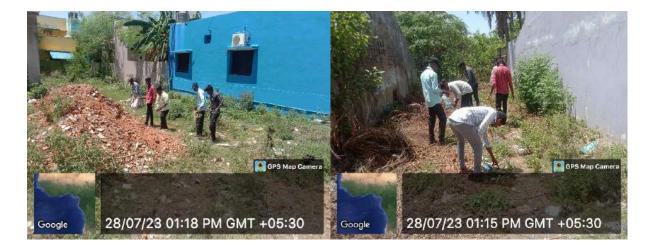

### The Practice/Key Activities:

- 1. Awareness on Cleanliness and Hygiene: St. Joseph's College organizes regular workshops and seminars to educate students and local communities about the importance of cleanliness and hygiene. These activities include guest lectures, poster-making competitions, and awareness rallies, aiming to instil good hygiene practices and proper waste disposal habits among participants.
- 2. Campaign against Open Defecation: St. Joseph's College actively participates in campaigns against open defecation by collaborating with local authorities to spread awareness in rural areas. Students and faculty conduct door-to-door visits, distribute informative pamphlets, and arrange skits to highlight the health hazards of open defecation, promoting the use of sanitary facilities and encouraging a shift in community behavior.
- 3. Cleaning Drives in Public Places: The college organizes frequent cleaning drives in nearby public places like parks, villages, schools and beaches, involving students, faculty, and volunteers. These initiatives aim to beautify the community environment, teach the importance of maintaining cleanliness in public spaces, and foster a sense of civic responsibility among the youth.

### Achievements / Key Statistics:

- 1. 50 Cleaning Drives were undertaken.
- 2. 23 Tree Plantation Drives
- 3. 20 Ecological Best Practices awareness programmes on Plastic Usage, Waste Segregation, Water Conservation, Sanitation and Hygiene were conducted.