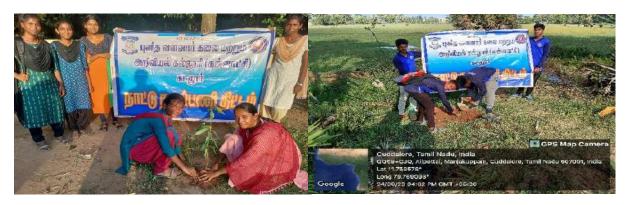

As a part of taking initiative in conservation of ecosystem and to create awareness in the nearby villages at Cuddalore District the Enviro club of St. Joseph's college of arts and science (Autonomous), Cuddalore have conducted a **Tree Plantation Programme on 05.06.2019 in Edayarkuppam village of Cuddalore Dist. The main objective of the campaign is awaking the students and the villagers with good knowledge of sustainable development** to establish green environment around the villages.

To trigger the younger minds with eco-consciousness **Dr. A. Arul prakash** Asst. Prof., Department of Zoology, gave a talk about the importance of Tree plantation for protecting the environment. The Students have planted shrubs, herbs and tree saplings of various species in and around the schools, public places and Panchayat offices with the help of school children and villagers. There were 5 Enviro club volunteers from Shift I have been participated in the above programme.

Tree Plantation by Enviro club volunteers Dt. 05.06.2019