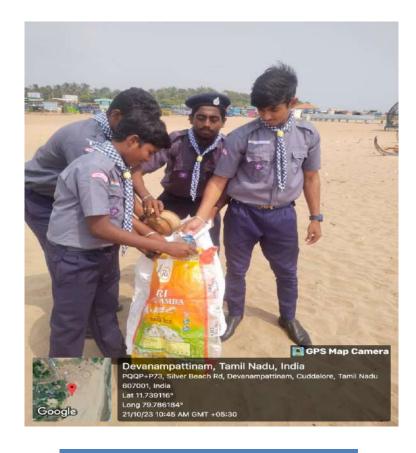

### The Practice/Key Activities:

- 1. Awareness on Cleanliness and Hygiene: St. Joseph's College organizes regular workshops and seminars to educate students and local communities about the importance of cleanliness and hygiene. These activities include guest lectures, poster-making competitions, and awareness rallies, aiming to instil good hygiene practices and proper waste disposal habits among participants.
- 2. Campaign against Open Defecation: St. Joseph's College actively participates in campaigns against open defecation by collaborating with local authorities to spread awareness in rural areas. Students and faculty conduct door-to-door visits, distribute informative pamphlets, and arrange skits to highlight the health hazards of open defecation, promoting the use of sanitary facilities and encouraging a shift in community behavior.
- 3. Cleaning Drives in Public Places: The college organizes frequent cleaning drives in nearby public places like parks, villages, schools and beaches, involving students, faculty, and volunteers. These initiatives aim to beautify the community environment, teach the importance of maintaining cleanliness in public spaces, and foster a sense of civic responsibility among the youth.

### Achievements / Key Statistics:

- 1. 50 Cleaning Drives were undertaken.
- 2. 23 Tree Plantation Drives
- 3. 20 Ecological Best Practices awareness programmes on Plastic Usage, Waste Segregation, Water Conservation, Sanitation and Hygiene were conducted.