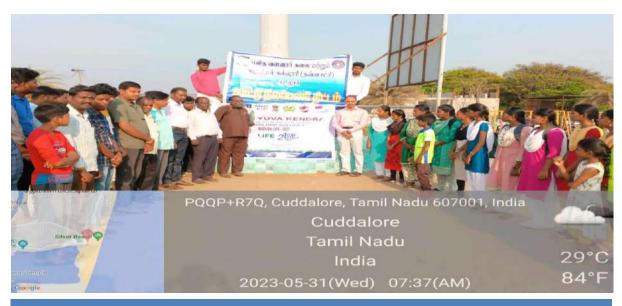

OT ME BUT YOU" GOTITIT 856060 II கல்லூரி (தன் mi-L.

160011

. 2.8

TO TOBER, 10 AM

NEHRU YUN

254

GPS

Cuddalore, TN, India Gnana Prakasam Colony Road, Manjakup Cuddalore, 607001, TN, India Lat 11.760029, Long 79.769650 10/01/2023 10:10 AM GMT+05:30 Note : Captured by GPS Map Camera