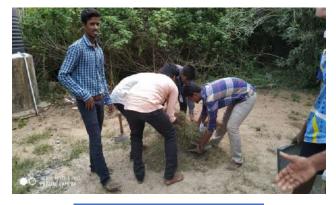

### **Mass Cleanliness Activity**

On 26.06.2019, students from the SSC participated in a mass cleaning activity at the temple and public places in Thirumanikuzhi village. This initiative also included tree planting, fostering community involvement and environmental awareness. Under the supervision of Coordinator Mr. C. Justin Marshal, a total of five students actively engaged in the cleaning efforts. Their participation not only contributed to the beautification of the village but also promoted the importance of cleanliness and a user-friendly environment among children, youth, and elderly residents. The students worked alongside community members, sharing knowledge about waste management and the ecological benefits of trees. This collaborative effort inspired a collective commitment to maintaining cleanliness and preserving the environment. The positive impact of the activity was evident as it encouraged ongoing dialogue about hygiene and sustainability within the community, instilling a sense of responsibility towards their surroundings among all age groups.

Mass Cleanliness Activity by the students