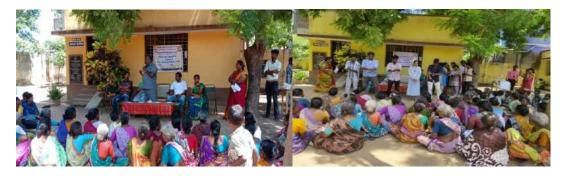

The Swachh Bharat Mission in Cuddalore initiated a rally on Rainwater Harvesting, which commenced at around 10 AM. Mr. V. Anbuselvan, I.A.S, served as the chief guest for the event, alongside a visiting team from New Delhi. The rally saw enthusiastic participation from numerous students representing various educational institutions, highlighting the community's commitment to environmental sustainability. Notably, students from St. Joseph's College of Arts and Science (Autonomous), particularly those from the Social Work department, played a significant role in coordinating the event and rallying their peers. This initiative provided a valuable opportunity for students to learn about the critical importance of water conservation and the benefits of rainwater harvesting for future generations. The experience not only raised awareness about water-saving practices but also encouraged students to take an active role in promoting sustainable environmental practices within their communities, ultimately contributing to a more water-conscious society.

MSW STUDENTS PARTICIPATED IN THE RALLY

ph's College of Arts & Science (AUTONOMOUS) Cuddalore - 607 001