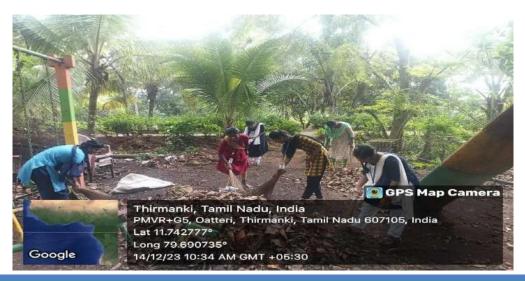

### **Mass Cleanliness Activity**

On 26.06.2019, students from the SSC participated in a mass cleaning activity at the temple and public places in Thirumanikuzhi village. This initiative also included tree planting, fostering community involvement and environmental awareness. Under the supervision of Coordinator Mr. C. Justin Marshal, a total of five students actively engaged in the cleaning efforts. Their participation not only contributed to the beautification of the village but also promoted the importance of cleanliness and a user-friendly environment among children, youth, and elderly residents. The students worked alongside community members, sharing knowledge about waste management and the ecological benefits of trees. This collaborative effort inspired a collective commitment to maintaining cleanliness and preserving the environment. The positive impact of the activity was evident as it encouraged ongoing dialogue about hygiene and sustainability within the community, instilling a sense of responsibility towards their surroundings among all age groups.

Mass Cleanliness Activity by the students