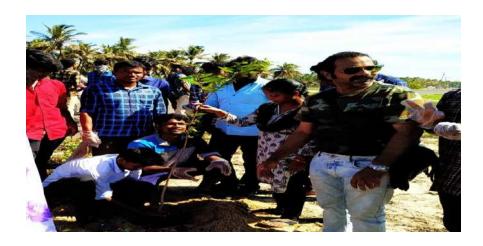

As a part of taking initiative in conservation of ecosystem and to create awareness in the nearby villages at Cuddalore District the Enviro club of St. Joseph's college of arts and science (Autonomous), Cuddalore have conducted a **Tree Plantation Programme on 05.06.2019 in Edayarkuppam village of Cuddalore Dist. The main objective of the campaign is awaking the students and the villagers with good knowledge of sustainable development** to establish green environment around the villages.

To trigger the younger minds with eco-consciousness **Dr. A. Arul prakash** Asst. Prof., Department of Zoology, gave a talk about the importance of Tree plantation for protecting the environment. The Students have planted shrubs, herbs and tree saplings of various species in and around the schools, public places and Panchayat offices with the help of school children and villagers. There were 5 Enviro club volunteers from Shift I have been participated in the above programme.

Tree Plantation by Enviro club volunteers Dt. 05.06.2019