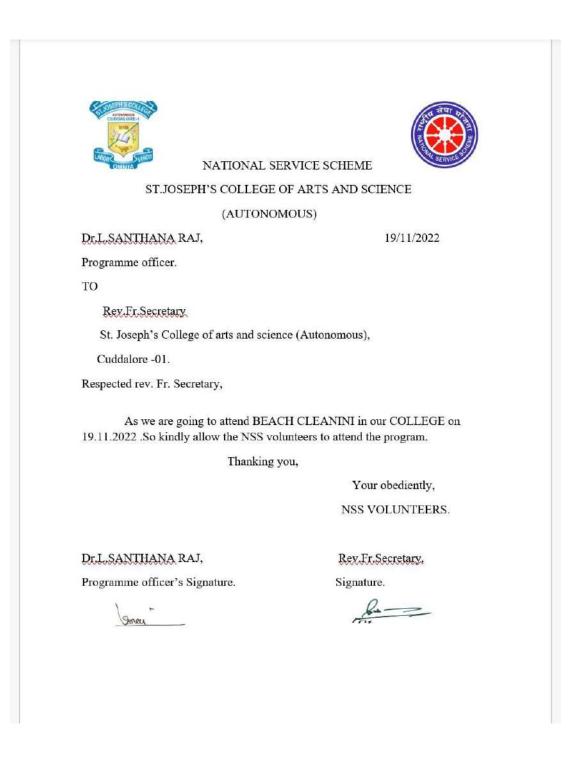

| Date                            | 19.11.2023              |  |
|                                                               | Number Of Participants          | 38                      |  |

A Beach Cleaning Program was held at Silver Beach on November 19, 2022, organized by the Forest Department, Cuddalore. The Chief Guest for the event was Navendhiran, Municipal Commissioner, accompanied by Dr. L. Santhana Raj, NSS Coordinator. Nearly 50 NSS volunteers participated in the program, actively engaging in the beach cleaning efforts from 6:00 am to 8:00 am at Cuddalore's Silver Beach.



The cleaning process was done by the NSS Volunteers. Our NSS 50 volunteers participated in the Beach cleaning programme

NSS Programme Officer

toren

# **Permission Letter**



# **Glimpses of the Event**



Students Collecting the Garbage



Students participants of the cleaning programme

# St. Joseph's College of Arts and Science (Autonomous), Cuddalore – 607001

# **Activity Report**

| Report No.   | : | 43/2022 - 23   |
|--------------|---|----------------|
| Report Title | : | BEACH CLEANING |
| Date         | : | 19.11.2022     |

# **Attendance Sheet**

| SLNO       | NAME