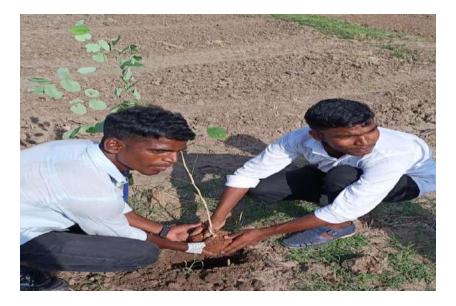

As a part of taking initiative in conservation of ecosystem and to create awareness in the nearby villages at Cuddalore District the Enviro club of St. Joseph's college of arts and science (Autonomous), Cuddalore have conducted a **Tree Plantation Programme on 05.06.2019 in Edayarkuppam village of Cuddalore Dist. The main objective of the campaign is awaking the students and the villagers with good knowledge of sustainable development** to establish green environment around the villages.

To trigger the younger minds with eco-consciousness **Dr. A. Arul prakash** Asst. Prof., Department of Zoology, gave a talk about the importance of Tree plantation for protecting the environment. The Students have planted shrubs, herbs and tree saplings of various species in and around the schools, public places and Panchayat offices with the help of school children and villagers. There were 5 Enviro club volunteers from Shift I have been participated in the above programme.

Tree Plantation by Enviro club volunteers Dt. 05.06.2019