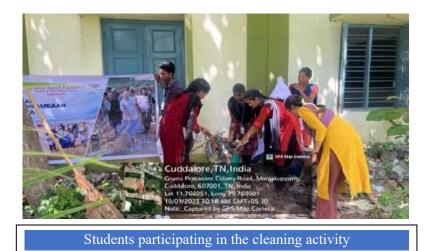

|        |
|                                                                                                                                                                                                                                                                                                                                                                                           |        |

# **GLIMPSES OF THE EVENT**



Rev. Fr. Alex talking about the important of Cleanliness

Taking oath for Environment awareness



# St. Joseph's College of Arts & Science (Autonomous),Cuddalore -607001

# **Activity Report**

**Report No:** 70 / 2023 – 24

Title of the Activity: CLEANING PROGRAMME

**Date:** 01-10-2023

Venue: ST. JOSEPH'S COLLEGE OF ARTS AND SCIENCE

#### **ATTENDANCE:**

|      | VALVE II /3         | Vesto de 1    | 3 Servin Pal                 |
|------|---------------------|---------------|------------------------------|
| 24   | 1005 FR             | 492650400     | tille-                       |
| 3    | SAUDYA .            | 922DN9458     | Allager                      |
| 4    | NUTH VARASKA T      | 4120,003130   | - Watthe a                   |
| T    | THAT SHUMASH A      | 422E%0A96     | Horni shah                   |
|      | THEROKINI MAN T     | +228/10/MIT   | al ar