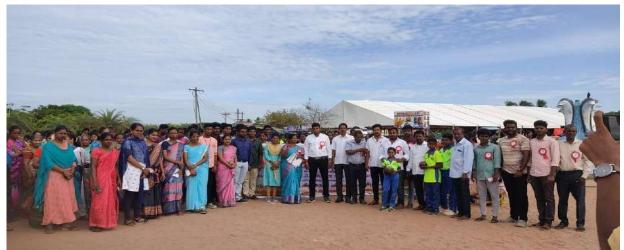

On 30.06.2019, student volunteers from the SSC organized a rally in Thirumanikuzhi village to raise awareness about sanitation and solid and liquid waste management. This event involved both students from the primary and middle schools and community members, fostering a sense of collective responsibility towards environmental health. Guided by Chief Coordinator Mr. C. Justin Marshal, a total of five volunteers actively participated in the rally, which included engaging activities and competitions designed to educate attendees on proper waste management practices. The rally effectively captured the interest of the school students, who benefited greatly from the information shared and the interactive nature of the event. Through this initiative, the students not only learned about the importance of sanitation but also developed a keen interest in social service and community engagement. The event inspired them to participate in future social activities, cultivating a sense of responsibility and activism within the younger generation of the village.

Rally on Sanitation, Cleanliness and personal hygiene along with school