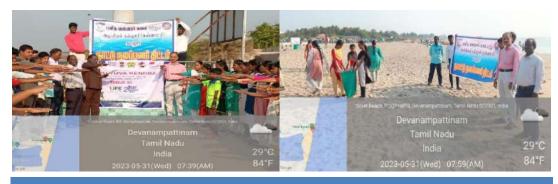

15 Ram

Periyakumatti, Tamil Nadu, I FPJ7+58Q, Periyakumatti, Tamil Nad Lat 11.480957° Long 79.71314° 11/02/23 09:58 AM GMT +05:30

Cuddalore, Tamil Nadu, India Manjakuppam, QQ59+XP3, Allpettal, Manjakuppan 607001, India Lat 11.759794\* Long 79.769791\* 16/09/23 08:38 AM GMT +05:30