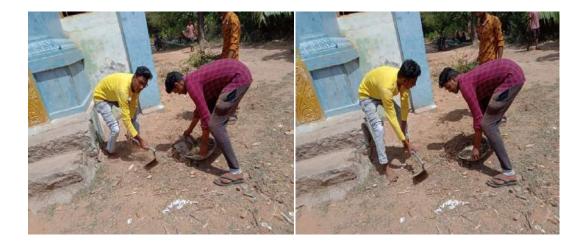

On 7th September 2019, the NSS volunteers of St. Joseph's College organized a community cleaning drive at the Mariyamman Kovil Gate in White Gate. The volunteers gathered early in the morning, equipped with cleaning supplies like brooms, gloves, and garbage bags. They dedicated themselves to cleaning the area around the temple, clearing litter, and removing debris. The activity aimed to promote the importance of maintaining cleanliness in public spaces and set an example for the local community. Through their efforts, the area was significantly improved, creating a cleaner and healthier enrollment for residents and visitors. The initiative also highlighted the spirit of teamwork and social responsibility among the students.

Our NSS Volunteers Done the cleaning work in temple.

St. Joseph's College of Arts & Science (AUTONOMOUS) Cuddalore - 607 001