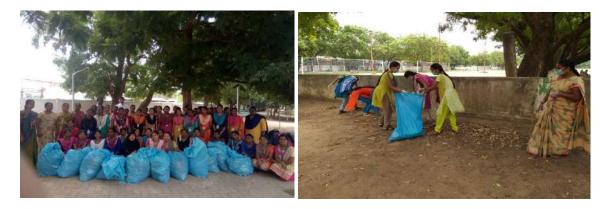

### **Mass Cleanliness Activity**

On 26.06.2019, students from the SSC participated in a mass cleaning activity at the temple and public places in Thirumanikuzhi village. This initiative also included tree planting, fostering community involvement and environmental awareness. Under the supervision of Coordinator Mr. C. Justin Marshal, a total of five students actively engaged in the cleaning efforts. Their participation not only contributed to the beautification of the village but also promoted the importance of cleanliness and a user-friendly environment among children, youth, and elderly residents. The students worked alongside community members, sharing knowledge about waste management and the ecological benefits of trees. This collaborative effort inspired a collective commitment to maintaining cleanliness and preserving the environment. The positive impact of the activity was evident as it encouraged ongoing dialogue about hygiene and sustainability within the community, instilling a sense of responsibility towards their surroundings among all age groups.

Mass Cleanliness Activity by the students