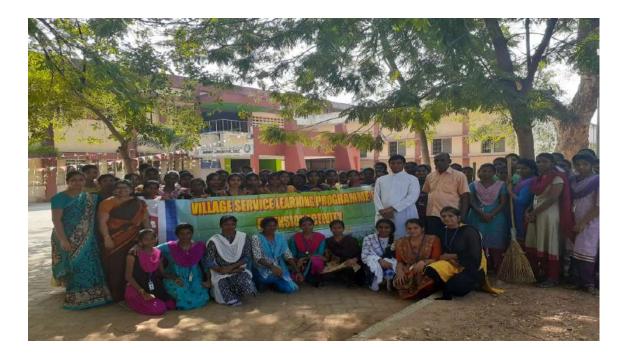

An extension activity was organized by the students of the VSL programme of II B.Sc. Mathematics (Shift - I) on 20-07-2019 from 2.30 pm to 4.30 pm. Approximately 50 students participated in a cleanup initiative at the school, raising awareness about the importance of maintaining a plastic-free environment in schools and society. Accompanied by staff coordinators Dr. S. Anjal Mose, Mr. J. Arockia Aruldoss, and Mr. R. Julian Francis, the students actively engaged in cleaning the school campus. They displayed placards to emphasize the need for a plastic-free school and took the initiative to collect garbage throughout the area. After gathering all the waste, they educated local residents on proper waste disposal methods. Additionally, the students planted saplings to promote environmental conservation. The teachers provided encouragement and support throughout the event. The students concluded the activity and dispersed with their staff at 4.30 pm, having made a meaningful impact on their school environment.