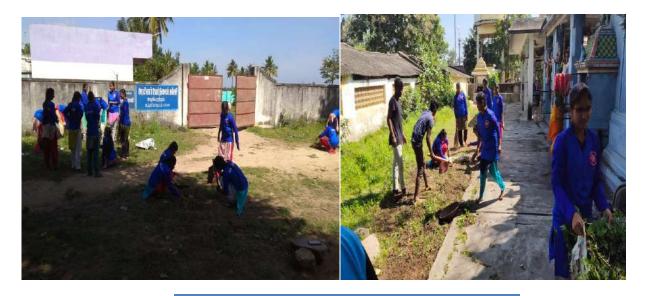

### The Practice/Key Activities:

- 1. Awareness on Cleanliness and Hygiene: St. Joseph's College organizes regular workshops and seminars to educate students and local communities about the importance of cleanliness and hygiene. These activities include guest lectures, poster-making competitions, and awareness rallies, aiming to instil good hygiene practices and proper waste disposal habits among participants.
- 2. Campaign against Open Defecation: St. Joseph's College actively participates in campaigns against open defecation by collaborating with local authorities to spread awareness in rural areas. Students and faculty conduct door-to-door visits, distribute informative pamphlets, and arrange skits to highlight the health hazards of open defecation, promoting the use of sanitary facilities and encouraging a shift in community behavior.
- 3. Cleaning Drives in Public Places: The college organizes frequent cleaning drives in nearby public places like parks, villages, schools and beaches, involving students, faculty, and volunteers. These initiatives aim to beautify the community environment, teach the importance of maintaining cleanliness in public spaces, and foster a sense of civic responsibility among the youth.

### Achievements / Key Statistics:

- 1. 50 Cleaning Drives were undertaken.
- 2. 23 Tree Plantation Drives
- 3. 20 Ecological Best Practices awareness programmes on Plastic Usage, Waste Segregation, Water Conservation, Sanitation and Hygiene were conducted.