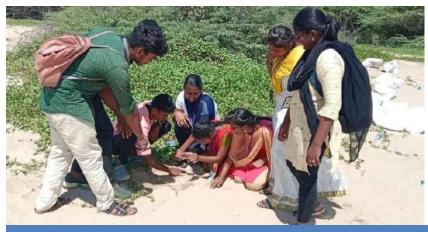

### Door to Door visit

On 26.06.19, student volunteers from the SSC conducted a door-to-door visit in Thirumanikuzhi village to promote toilet usage and waste segregation. This initiative aimed to raise awareness about hygiene and safe sanitation practices among the local residents. During their visit, the volunteers distributed pamphlets to all households, providing crucial information on maintaining cleanliness and the importance of proper sanitation. A total of five students actively participated in this community outreach effort, working under the coordination of Chief Coordinator Mr. C. Justin Marshal. Through their interactions with the villagers, the students effectively communicated the core theme of the visit, emphasizing the significance of hygiene and sanitation in improving health outcomes. The response from the community was positive, as many residents expressed gratitude for the information provided. This initiative not only benefited the villagers but also empowered the student volunteers by enhancing their skills in community engagement and public health advocacy.

Students at Door to door campaign

Canvasing about toilet usage