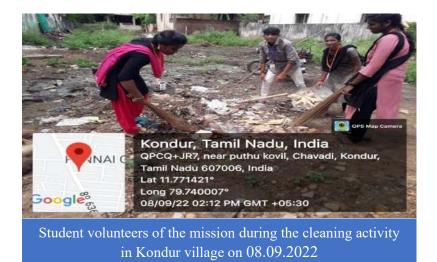

tant Professor, Department of Zoology, under the guidance of the coordinator Dr. R. Rajkumar, Assistant Professor, Department of Commerce (Bank Management). **10 student volunteers of the mission took part in the awareness programme**.

The student volunteers of the mission visited the village and spread awareness to the village people regarding different ways of improving of the quality of life in rural areas. The awareness campaign was completely successful as the student volunteers took part actively and cleaned the area involving the local people. The successful outcome of the programme motivated volunteers to engage in more activities.

المحمر

Dr. R. Rajkumar, Programme Co-ordinator, Swachh Bharat Mission.

A. Am. A.

Dr. A. Arul Prakash, Programme Organiser, Swachh Bharat Mission.



# ST. JOSEPH'S COLLEGE OF ARTS AND SCIENCE (AUTONOMOUS) CUDDALORE – 607001

### SWACHH BHARAT MISSION

# **Activity Report**

| Report No.   | : | 21/2022-23                      |
|--------------|---|---------------------------------|
| Report Title | : | Cleanliness Awareness Programme |
| Date         | : | 08.09.2022                      |

| S.NO | ROLL NO   | NAME OF THE STUDENTS |
|------|-----------|----------------------|
| 1.   | A22BBE10  | Eshwari K.           |
| 2.   | A22BBE21  | Monika Jenifer A.    |
| 3.   | A22ENEA50 | Udhayasri P.         |
| 4.   | A22ENEA57 | Albiya A.            |
| 5.   | A22ENEA58 | Saranya N.           |
| 6.   | A22ENEA35 | Srikaviya V.         |
| 7.   | A22BBD28  | Lokesh J.            |
| 8.   | A22BBD32  | Mujubur Rahman N.    |
| 9.   | A2