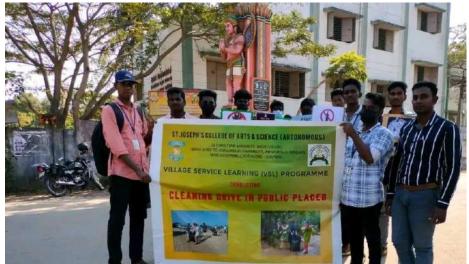

### The Practice/Key Activities:

- 1. Awareness on Cleanliness and Hygiene: St. Joseph's College organizes regular workshops and seminars to educate students and local communities about the importance of cleanliness and hygiene. These activities include guest lectures, poster-making competitions, and awareness rallies, aiming to instil good hygiene practices and proper waste disposal habits among participants.
- 2. Campaign against Open Defecation: St. Joseph's College actively participates in campaigns against open defecation by collaborating with local authorities to spread awareness in rural areas. Students and faculty conduct door-to-door visits, distribute informative pamphlets, and arrange skits to highlight the health hazards of open defecation, promoting the use of sanitary facilities and encouraging a shift in community behavior.
- 3. Cleaning Drives in Public Places: The college organizes frequent cleaning drives in nearby public places like parks, villages, schools and beaches, involving students, faculty, and volunteers. These initiatives aim to beautify the community environment, teach the importance of maintaining cleanliness in public spaces, and foster a sense of civic responsibility among the youth.