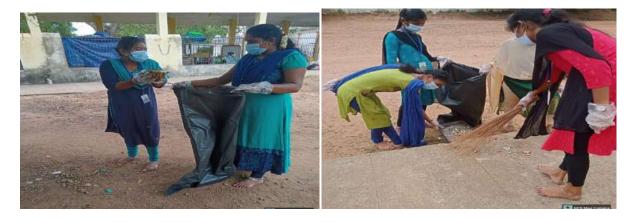

To promote awareness about health and hygiene, the Enviro Club of our college organized an extension activity focused on "Street Cleaning" on 05.06.2019 in Edayarkuppam village, located in the Cuddalore District. This initiative aimed to educate the local community about the importance of cleanliness and its impact on public health. Five dedicated volunteers from the Enviro Club participated in this rural street cleaning awareness program, working diligently to clean the streets and engage with residents about hygiene practices. Under the guidance of Dr. T. Ganesh Kumar, the volunteers utilized cleaning equipment provided by our college to effectively carry out the task. This initiative not only improved the cleanliness of the village but also fostered a sense of community responsibility towards maintaining a healthy environment.

Students were cleaning the Edayarkuppam Street Dt. 05.06.2019