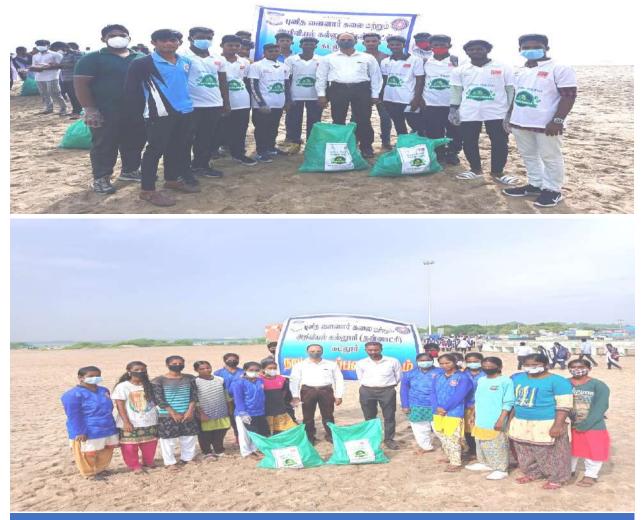

### The Practice/Key Activities:

- 1. Awareness on Cleanliness and Hygiene: St. Joseph's College organizes regular workshops and seminars to educate students and local communities about the importance of cleanliness and hygiene. These activities include guest lectures, poster-making competitions, and awareness rallies, aiming to instil good hygiene practices and proper waste disposal habits among participants.
- 2. Campaign against Open Defecation: St. Joseph's College actively participates in campaigns against open defecation by collaborating with local authorities to spread awareness in rural areas. Students and faculty conduct door-to-door visits, distribute informative pamphlets, and arrange skits to highlight the health hazards of open defecation, promoting the use of sanitary facilities and encouraging a shift in community behavior.
- 3. Cleaning Drives in Public Places: The college organizes frequent cleaning drives in nearby public places like parks, villages, schools and beaches, involving students, faculty, and volunteers. These initiatives aim to beautify the community environment, teach the importance of maintaining cleanliness in public spaces, and foster a sense of civic responsibility among the youth.