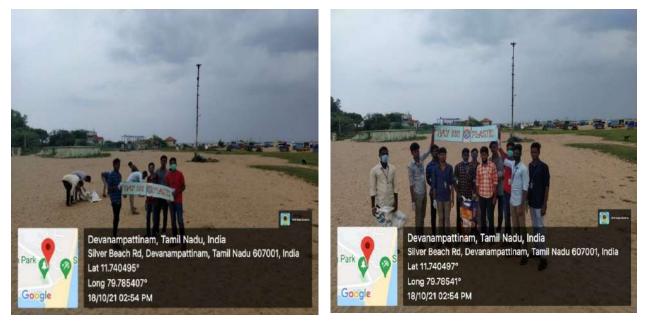

| 100. | JAYASIRANJEEVI V | A18PHD45 |
|------|------------------|----------|
|      |                  |          |

St. Joseph's College of Arts & Science (AUTONOMOUS) Cuddalore - 607 001

|                             | St. Joseph's College of Arts & Science (Autonomous) Cuddalore |                                     |
|-----------------------------|---------------------------------------------------------------|-------------------------------------|
| OSEPH'S COLIC               | Title of the Extension Activity                               | Awareness Programme on plastic free |
| (AUTONOMOUS)<br>CUDDALORE-1 |                                                               | school & society                    |
| ABOR SYINGT                 | Organising Unit                                               | Department of Mathematics           |
|                             | Venue                                                         | Shanmuga Nagar, Parangipettai,      |
|                             |                                                               | Cuddalore District                  |
| OMNIA                       | Date                                                          | 20.07.2019                          |
|                             | No. of Participants                                           | 50                                  |

An extension activity was organized by the students of the VSL programme of II B.Sc. Mathematics (Shift - I) on 20-07-2019 from 2.30 pm to 4.30 pm. Approximately 50 students participated in a cleanup initiative at the school, raising awareness about the importance of maintaining a plastic-free environment in schools and society. Accompanied by staff coordinators Dr. S. Anjal Mose, Mr. J. Arockia Aruldoss, and Mr. R. Julian Francis, the students actively engaged in cleaning the school campus. They displayed placards to emphasize the need for a plastic-free school and took the initiative to collect garbage throughout the area. After gathering all the waste, they educated local residents on proper waste disposal methods. Additionally, the students planted saplings to promote environmental conservation. The teachers provided encouragement and support throughout the event. The students concluded the activity and dispersed with their staff at 4.30 pm, having made a meaningful impact on their school environment.