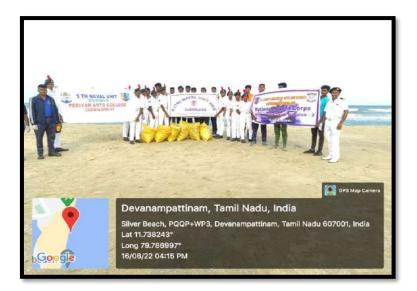

OT ME BUT YOU" GOTITIT 856060 II கல்லூரி (தன் mi-L.

160011

. 2.8

TO TOBER, 10 AM

NEHRU YUN

254

GPS

Cuddalore, TN, India Gnana Prakasam Colony Road, Manjakup Cuddalore, 607001, TN, India Lat 11.760029, Long 79.769650 10/01/2023 10:10 AM GMT+05:30 Note : Captured by GPS Map Camera

15 Ram

Periyakumatti, Tamil Nadu, I FPJ7+58Q, Periyakumatti, Tamil Nad Lat 11.480957° Long 79.71314° 11/02/23 09:58 AM GMT +05:30

Cuddalore, Tamil Nadu, India Manjakuppam, QQ59+XP3, Allpettal, Manjakuppan 607001, India Lat 11.759794\* Long 79.769791\* 16/09/23 08:38 AM GMT +05:30