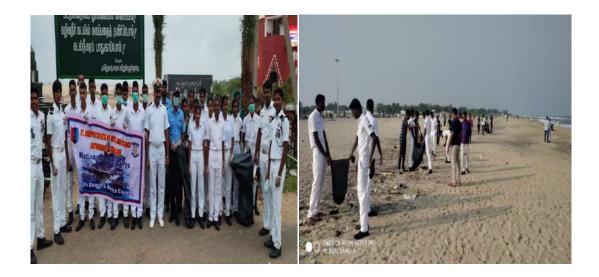

On 7th September 2019, the NSS volunteers of St. Joseph's College organized a community cleaning drive at the Mariyamman Kovil Gate in White Gate. The volunteers gathered early in the morning, equipped with cleaning supplies like brooms, gloves, and garbage bags. They dedicated themselves to cleaning the area around the temple, clearing litter, and removing debris. The activity aimed to promote the importance of maintaining cleanliness in public spaces and set an example for the local community. Through their efforts, the area was significantly improved, creating a cleaner and healthier enrollment for residents and visitors. The initiative also highlighted the spirit of teamwork and social responsibility among the students.

Our NSS Volunteers Done the cleaning work in temple.

St. Joseph's College of Arts & Science (AUTONOMOUS) Cuddalore - 607 001