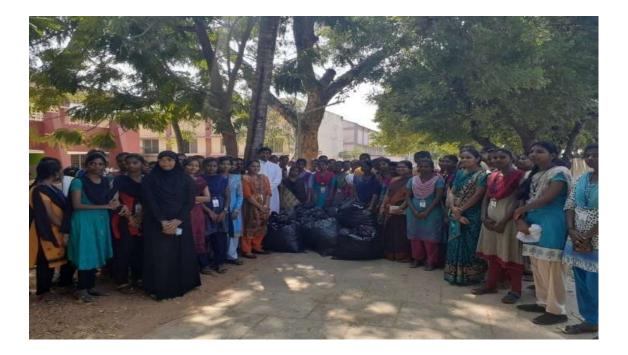

An extension activity was organized by the students of the VSL programme of II B.Sc. Mathematics (Shift - I) on 20-07-2019 from 2.30 pm to 4.30 pm. Approximately 50 students participated in a cleanup initiative at the school, raising awareness about the importance of maintaining a plastic-free environment in schools and society. Accompanied by staff coordinators Dr. S. Anjal Mose, Mr. J. Arockia Aruldoss, and Mr. R. Julian Francis, the students actively engaged in cleaning the school campus. They displayed placards to emphasize the need for a plastic-free school and took the initiative to collect garbage throughout the area. After gathering all the waste, they educated local residents on proper waste disposal methods. Additionally, the students planted saplings to promote environmental conservation. The teachers provided encouragement and support throughout the event. The students concluded the activity and dispersed with their staff at 4.30 pm, having made a meaningful impact on their school environment.