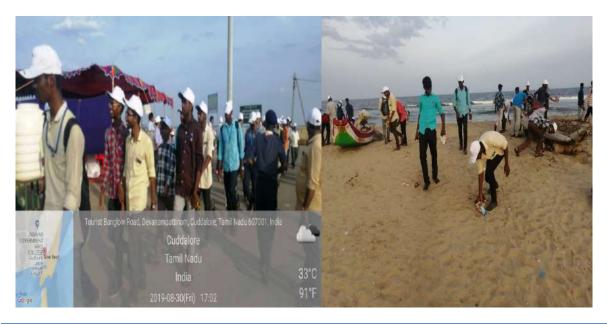

On 7th September 2019, the NSS volunteers of St. Joseph's College organized a community cleaning drive at the Mariyamman Kovil Gate in White Gate. The volunteers gathered early in the morning, equipped with cleaning supplies like brooms, gloves, and garbage bags. They dedicated themselves to cleaning the area around the temple, clearing litter, and removing debris. The activity aimed to promote the importance of maintaining cleanliness in public spaces and set an example for the local community. Through their efforts, the area was significantly improved, creating a cleaner and healthier enrollment for residents and visitors. The initiative also highlighted the spirit of teamwork and social responsibility among the students.

Our NSS Volunteers Done the cleaning work in temple.

St. Joseph's College of Arts & Science (AUTONOMOUS) Cuddalore - 607 001