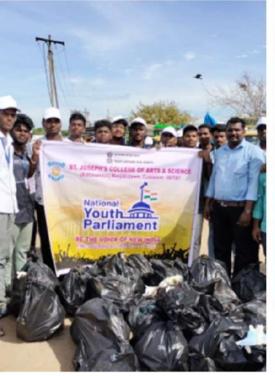

ainable communities.

#### **Context:**

The Swachh Bharat Mission (SBM), started by the Indian government on October 2, 2014, is a nationwide campaign aimed at improving sanitation and cleanliness in both urban and rural areas. St. Joseph's College of Arts & Science in Cuddalore has actively supported this mission through various initiatives organized by its clubs. This report presents the events organized by these clubs, their effects on the participating students, and the benefits they bring to society

OT ME BUT YOU" GOTITIT 856060 II கல்லூரி (தன் mi-L.

160011

. 2.8

TO TOBER, 10 AM

NEHRU YUN

254

GPS

Cuddalore, TN, India Gnana Prakasam Colony Road, Manjakup Cuddalore, 607001, TN, India Lat 11.760029, Long 79.769650 10/01/2023 10:10 AM GMT+05:30 Note : Captured by GPS Map Camera





15 Ram









Periyakumatti, Tamil Nadu, I FPJ7+58Q, Periyakumatti, Tamil Nad Lat 11.480957° Long 79.71314° 11/02/23 09:58 AM GMT +05:30



Cuddalore, Tamil Nadu, India Manjakuppam, QQ59+XP3, Allpettal, Manjakuppan 607001, India Lat 11.759794\* Long 79.769791\* 16/09/23 08:38 AM GMT +05:30

### **Principles of the Programme:**

- 1. **Community Involvement**: It actively engages students, faculty, staff, and local residents, fostering a sense of collective responsibility and community participation in environmental efforts.
- 2. Educational Outreach: The program is dedicated to raising awareness and educating participants about key environmental issues, such as climate change, pollution, and biodiversity conservation, emphasizing the importance of individual and collective actions.
-