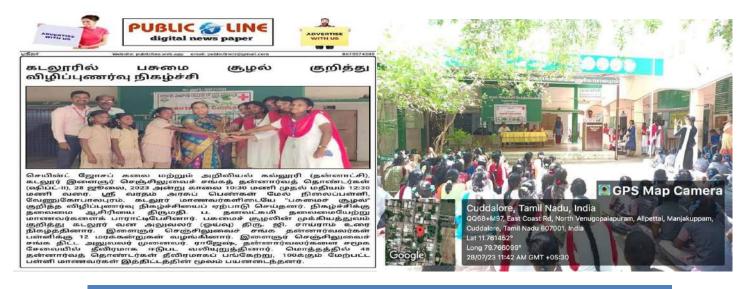

15 Ram

Periyakumatti, Tamil Nadu, I FPJ7+58Q, Periyakumatti, Tamil Nad Lat 11.480957° Long 79.71314° 11/02/23 09:58 AM GMT +05:30

Cuddalore, Tamil Nadu, India Manjakuppam, QQ59+XP3, Allpettal, Manjakuppan 607001, India Lat 11.759794\* Long 79.769791\* 16/09/23 08:38 AM GMT +05:30