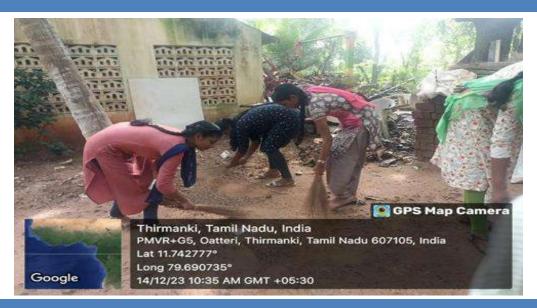

### **Mass Cleanliness Activity**

On 26.06.2019, students from the SSC participated in a mass cleaning activity at the temple and public places in Thirumanikuzhi village. This initiative also included tree planting, fostering community involvement and environmental awareness. Under the supervision of Coordinator Mr. C. Justin Marshal, a total of five students actively engaged in the cleaning efforts. Their participation not only contributed to the beautification of the village but also promoted the importance of cleanliness and a user-friendly environment among children, youth, and elderly residents. The students worked alongside community members, sharing knowledge about waste management and the ecological benefits of trees. This collaborative effort inspired a collective commitment to maintaining cleanliness and preserving the environment. The positive impact of the activity was evident as it encouraged ongoing dialogue about hygiene and sustainability within the community, instilling a sense of responsibility towards their surroundings among all age groups.

Mass Cleanliness Activity by the students