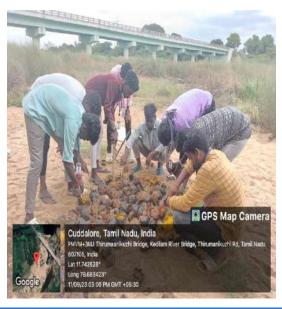

### **Mass Cleanliness Activity**

On 26.06.2019, students from the SSC participated in a mass cleaning activity at the temple and public places in Thirumanikuzhi village. This initiative also included tree planting, fostering community involvement and environmental awareness. Under the supervision of Coordinator Mr. C. Justin Marshal, a total of five students actively engaged in the cleaning efforts. Their participation not only contributed to the beautification of the village but also promoted the importance of cleanliness and a user-friendly environment among children, youth, and elderly residents. The students worked alongside community members, sharing knowledge about waste management and the ecological benefits of trees. This collaborative effort inspired a collective commitment to maintaining cleanliness and preserving the environment. The positive impact of the activity was evident as it encouraged ongoing dialogue about hygiene and sustainability within the community, instilling a sense of responsibility towards their surroundings among all age groups.

Mass Cleanliness Activity by the students