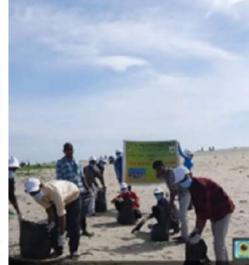

St. Joseph's College of Arts & Science (AUTONOMOUS) Cuddalore - 607 001

| IOSEPHIS COLLES | St. Joseph's College of Arts & Science (Autonomous) Cuddalore |                         |
|-----------------|---------------------------------------------------------------|-------------------------|
| CUDDALORE-1     | Title of the Extension Activity                               | Cleaning Public Places  |
|                 | Organising Unit                                               | National Service Scheme |
|                 | Venue                                                         | White Gate              |
| LABOR           | Date                                                          | 07-07-2019              |
| CONTAIN         | No. of Participants                                           | 100                     |

On 7th September 2019, the NSS volunteers of St. Joseph's College organized a community cleaning drive at the Mariyamman Kovil Gate in White Gate. The volunteers gathered early in the morning, equipped with cleaning supplies like brooms, gloves, and garbage bags. They dedicated themselves to cleaning the area around the temple, clearing litter, and removing debris. The activity aimed to promote the importance of maintaining cleanliness in public spaces and set an example for the local community. Through their efforts, the area was significantly improved, creating a cleaner and healthier enrollment for residents and visitors. The initiative also highlighted the spirit of teamwork and social responsibility among the students.

Our NSS Volunteers Done the cleaning work in temple.

St. Joseph's College of Arts & Science (AUTONOMOUS) Cuddalore - 607 001