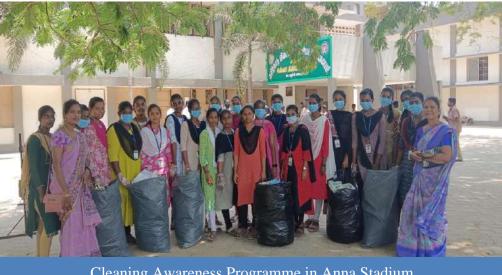

| 28                                                                   |  |

### **REPORT NO : 174/2023 - 24**

The Swachh Bharat Mission volunteers of St. Joseph's College of Arts and Science, (Autonomous), Cuddalore took part in 'Cleanliness Awareness Programme' in Anna Stadium, Cuddalore and spread awareness among the public regarding the management of Solid waste and Plastic waste on 11.03.2024 from 12.00 p.m. to 01.00 p.m. 28 Students participated in the programme. The Student volunteers of the mission took part actively in the cleanliness activity carried out in the stadium with supporting aids. Public were benefited by the activity carried out by the mission. The collected wastes were separated as disposable and non disposable in bins and was disposed in a separate area.



Cleaning Awareness Programme in Anna Stadium

Dr. R. Rajkumar **Programme Co-Ordinator**, **Swachh Bharat Mission.** 

### Invitation

### Invitation



#### ST. JOSEPH'S COLLEGE OF ARTS & SCIENCE (AUTONOMOUS)

Affiliated to Annamalai University, Annamalai Nagar Recognized under section 2(f) and 12 (B) of the UGC Act, 1956 St. Joseph's College Road, Manjakuppam, Cuddalore - 607001.

# **SWACHH BHARAT MISSION**

Organize

**CLEANLINESS AWARENESS PROGRAMME** 

Date: 13.03.2024 (Wednesday) || Time: 12:00 pm Onwards

Place: Anna Stadium - Cuddalore

Presided by Rev. Fr. Dr. M. Swaminathan, Secretary

#### In the Presence of

Dr. M. Arumai Selvam, Principal Dr. J. Jon Arockiaraj, Vice-Principal Rev. Fr. Dr. S. Xavier, Controller of Examinations Rev. Fr. Dr. A. Alex, Dean of Studies & SLP Dire