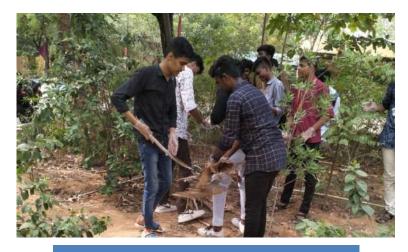

As a part of taking initiative in conservation of ecosystem and to create awareness in the nearby villages at Cuddalore District the Enviro club of St. Joseph's college of arts and science (Autonomous), Cuddalore have conducted a **Tree Plantation Programme on 05.06.2019 in Edayarkuppam village of Cuddalore Dist. The main objective of the campaign is awaking the students and the villagers with good knowledge of sustainable development** to establish green environment around the villages.

To trigger the younger minds with eco-consciousness **Dr. A. Arul prakash** Asst. Prof., Department of Zoology, gave a talk about the importance of Tree plantation for protecting the environment. The Students have planted shrubs, herbs and tree saplings of various species in and around the schools, public places and Panchayat offices with the help of school children and villagers. There were 5 Enviro club volunteers from Shift I have been participated in the above programme.

Tree Plantation by Enviro club volunteers Dt. 05.06.2019