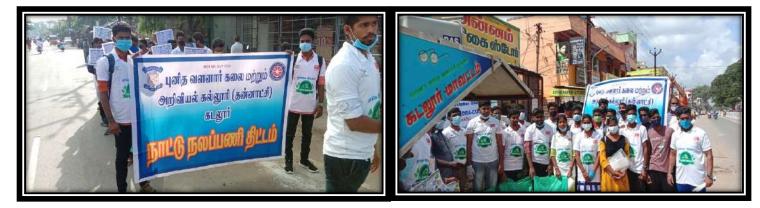

On 30.06.2019, student volunteers from the SSC organized a rally in Thirumanikuzhi village to raise awareness about sanitation and solid and liquid waste management. This event involved both students from the primary and middle schools and community members, fostering a sense of collective responsibility towards environmental health. Guided by Chief Coordinator Mr. C. Justin Marshal, a total of five volunteers actively participated in the rally, which included engaging activities and competitions designed to educate attendees on proper waste management practices. The rally effectively captured the interest of the school students, who benefited greatly from the information shared and the interactive nature of the event. Through this initiative, the students not only learned about the importance of sanitation but also developed a keen interest in social service and community engagement. The event inspired them to participate in future social activities, cultivating a sense of responsibility and activism within the younger generation of the village.

Rally on Sanitation, Cleanliness and personal hygiene along with school