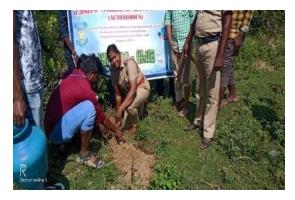

As a part of taking initiative in conservation of ecosystem and to create awareness in the nearby villages at Cuddalore District the Enviro club of St. Joseph's college of arts and science (Autonomous), Cuddalore have conducted a **Tree Plantation Programme on 05.06.2019 in Edayarkuppam village of Cuddalore Dist. The main objective of the campaign is awaking the students and the villagers with good knowledge of sustainable development** to establish green environment around the villages.

To trigger the younger minds with eco-consciousness **Dr. A. Arul prakash** Asst. Prof., Department of Zoology, gave a talk about the importance of Tree plantation for protecting the environment. The Students have planted shrubs, herbs and tree saplings of various species in and around the schools, public places and Panchayat offices with the help of school children and villagers. There were 5 Enviro club volunteers from Shift I have been participated in the above programme.

Tree Plantation by Enviro club volunteers Dt. 05.06.2019