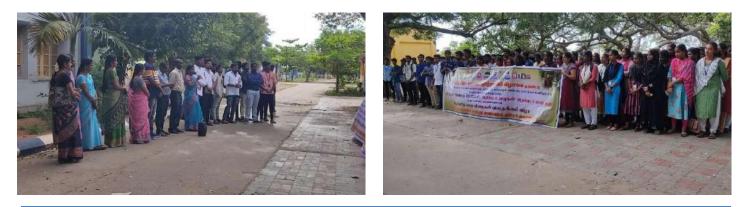

The Swachh Bharat Mission in Cuddalore initiated a rally on Rainwater Harvesting, which commenced at around 10 AM. Mr. V. Anbuselvan, I.A.S, served as the chief guest for the event, alongside a visiting team from New Delhi. The rally saw enthusiastic participation from numerous students representing various educational institutions, highlighting the community's commitment to environmental sustainability. Notably, students from St. Joseph's College of Arts and Science (Autonomous), particularly those from the Social Work department, played a significant role in coordinating the event and rallying their peers. This initiative provided a valuable opportunity for students to learn about the critical importance of water conservation and the benefits of rainwater harvesting for future generations. The experience not only raised awareness about water-saving practices but also encouraged students to take an active role in promoting sustainable environmental practices within their communities, ultimately contributing to a more water-conscious society.

MSW STUDENTS PARTICIPATED IN THE RALLY

ph's College of Arts & Science (AUTONOMOUS) Cuddalore - 607 001