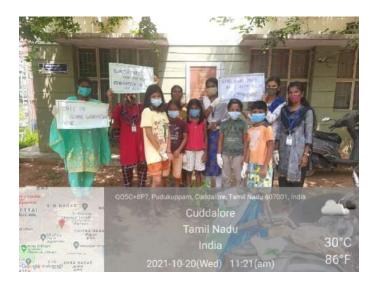

Students from the PG and Research Department of Microbiology at St. Joseph's College of Arts and Science (Autonomous) dedicated their time to serving the rural community through a meaningful outreach program. Coordinated by Dr. J. Jayaprakash, Assistant Professor of Microbiology, this initiative aimed to enhance public health awareness in the local area. As part of the program, the students engaged with school children, explaining proper sanitation guidelines that are crucial for maintaining a healthy environment. They emphasized the importance of cleanliness, personal hygiene, and the safe disposal of waste to prevent health issues. The interactive sessions encouraged the students to ask questions and share their thoughts, making the learning process more engaging. By educating young minds about sanitation, the college students aimed to instill lifelong habits that would contribute to the overall health of the community. This initiative not only benefited the children but also fostered a sense of social responsibility among the college students.

School children listening to the awareness speech