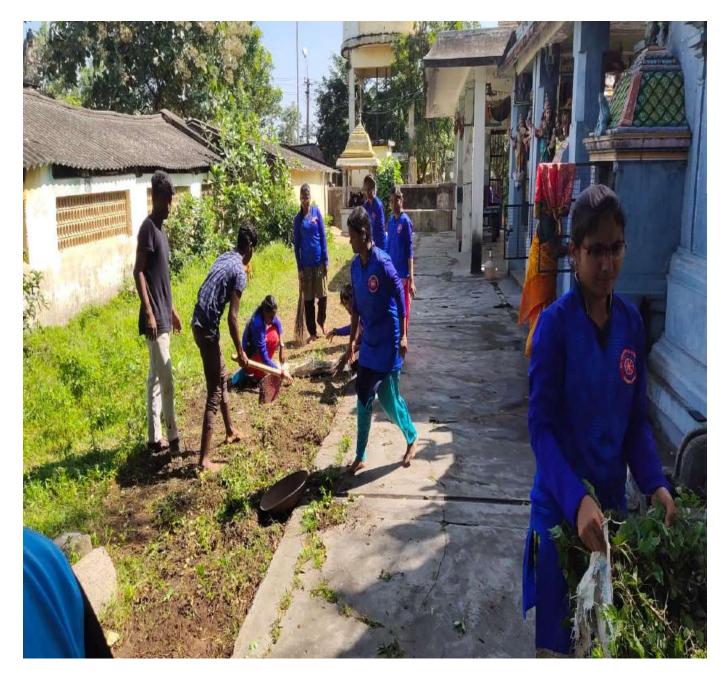

On 7th September 2019, the NSS volunteers of St. Joseph's College organized a community cleaning drive at the Mariyamman Kovil Gate in White Gate. The volunteers gathered early in the morning, equipped with cleaning supplies like brooms, gloves, and garbage bags. They dedicated themselves to cleaning the area around the temple, clearing litter, and removing debris. The activity aimed to promote the importance of maintaining cleanliness in public spaces and set an example for the local community. Through their efforts, the area was significantly improved, creating a cleaner and healthier enrollment for residents and visitors. The initiative also highlighted the spirit of teamwork and social responsibility among the students.

Our NSS Volunteers Done the cleaning work in temple.

St. Joseph's College of Arts & Science (AUTONOMOUS) Cuddalore - 607 001