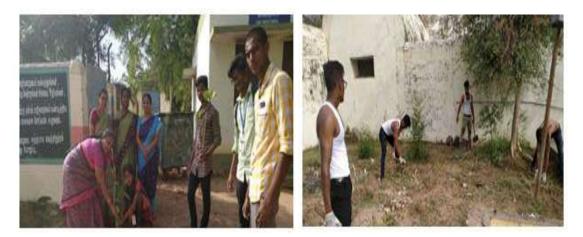

### **Mass Cleanliness Activity**

On 26.06.2019, students from the SSC participated in a mass cleaning activity at the temple and public places in Thirumanikuzhi village. This initiative also included tree planting, fostering community involvement and environmental awareness. Under the supervision of Coordinator Mr. C. Justin Marshal, a total of five students actively engaged in the cleaning efforts. Their participation not only contributed to the beautification of the village but also promoted the importance of cleanliness and a user-friendly environment among children, youth, and elderly residents. The students worked alongside community members, sharing knowledge about waste management and the ecological benefits of trees. This collaborative effort inspired a collective commitment to maintaining cleanliness and preserving the environment. The positive impact of the activity was evident as it encouraged ongoing dialogue about hygiene and sustainability within the community, instilling a sense of responsibility towards their surroundings among all age groups.

Mass Cleanliness Activity by the students