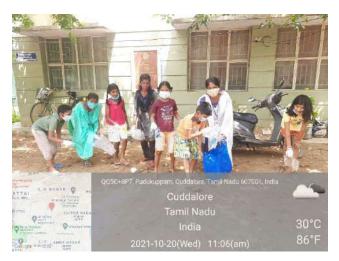

To promote awareness about health and hygiene, the Enviro Club of our college organized an extension activity focused on "Street Cleaning" on 05.06.2019 in Edayarkuppam village, located in the Cuddalore District. This initiative aimed to educate the local community about the importance of cleanliness and its impact on public health. Five dedicated volunteers from the Enviro Club participated in this rural street cleaning awareness program, working diligently to clean the streets and engage with residents about hygiene practices. Under the guidance of Dr. T. Ganesh Kumar, the volunteers utilized cleaning equipment provided by our college to effectively carry out the task. This initiative not only improved the cleanliness of the village but also fostered a sense of community responsibility towards maintaining a healthy environment.

Students were cleaning the Edayarkuppam Street Dt. 05.06.2019