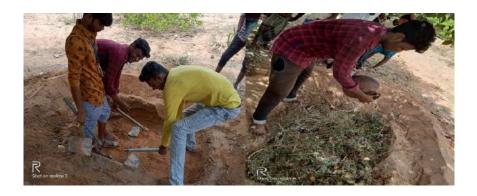

| OSEPH'S COL | St. Joseph's College of Arts & Science (Autonomous) Cuddalore |                                      |
|-------------|---------------------------------------------------------------|--------------------------------------|
| CUDDALORE-1 | Title of the Extension Activity                               | Construction of Vermicomposting pits |
| State S     | Organising Unit                                               | Enviro Club                          |
| LABOR VINGT | Venue                                                         | Edayarkuppam, Cuddalore              |
|             | Date                                                          | 05.06.2019                           |
|             | No. of Participants                                           | 5                                    |

On 05.06.2019, the Enviro Club organized an extension program titled "Construction of Vermicomposting Pits" at Edayarkuppam, Cuddalore. This program aimed to promote sustainable waste management practices among local farmers and the community. Dr. A. Arulprakash and Dr. T. Ganesh Kumar led a hands-on demonstration on the steps involved in preparing a vermi bed, assisted by several dedicated Enviro Club volunteers and enthusiastic local farmers. Dr. P. Thenmozhi, Head of the Department of Zoology, further enriched the session by explaining the significant benefits of earthworms and vermicast, highlighting their role in enhancing soil fertility and promoting organic farming. This interaction helped participants understand the ecological and agricultural advantages of vermicomposting. Five Enviro Club volunteers from Shift I participated actively, contributing to a successful and educational event that encouraged sustainable agricultural practices within the local community.

Construction of Vermicomposting pits by Enviro club volunteers