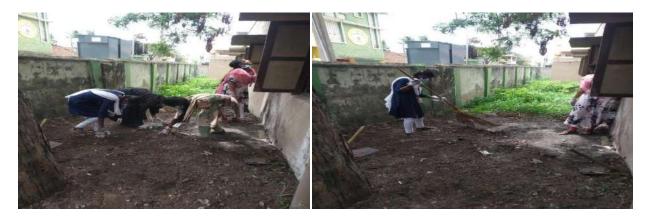

| 100. | JAYASIRANJEEVI V | A18PHD45 |
|------|------------------|----------|
|      |                  |          |

St. Joseph's College of Arts & Science (AUTONOMOUS) Cuddalore - 607 001

|                             | St. Joseph's College of Arts & Science (Autonomous) Cuddalore |                                     |
|-----------------------------|---------------------------------------------------------------|-------------------------------------|
| OSEPH'S COLIC               | Title of the Extension Activity                               | Awareness Programme on plastic free |
| (AUTONOMOUS)<br>CUDDALORE-1 |                                                               | school & society                    |
| ABOR SYINGT                 | Organising Unit                                               | Department of Mathematics           |
|                             | Venue                                                         | Shanmuga Nagar, Parangipettai,      |
|                             |                                                               | Cuddalore District                  |
| OMNIA                       | Date                                                          | 20.07.2019                          |
|                             | No. of Participants                                           | 50                                  |

An extension activity was organized by the students of the VSL programme of II B.Sc. Mathematics (Shift - I) on 20-07-2019 from 2.30 pm to 4.30 pm. Approximately 50 students participated in a cleanup initiative at the school, raising awareness about the importance of maintaining a plastic-free environment in schools and society. Accompanied by staff coordinators Dr. S. Anjal Mose, Mr. J. Arockia Aruldoss, and Mr. R. Julian Francis, the students actively engaged in cleaning the school campus. They displayed placards to emphasize the need for a plastic-free school and took the initiative to collect garbage throughout the area. After gathering all the waste, they educated local residents on proper waste disposal methods. Additionally, the students planted saplings to promote environmental conservation. The teachers provided encouragement and support throughout the event. The students concluded the activity and dispersed with their staff at 4.30 pm, having made a meaningful impact on their school environment.