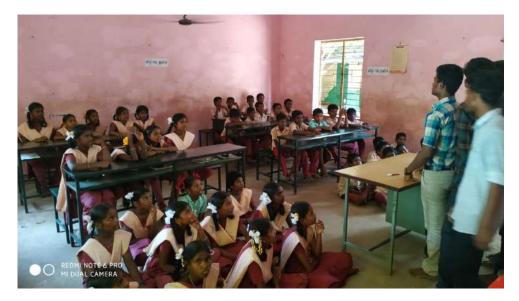

Students from the PG and Research Department of Microbiology at St. Joseph's College of Arts and Science (Autonomous) dedicated their time to serving the rural community through a meaningful outreach program. Coordinated by Dr. J. Jayaprakash, Assistant Professor of Microbiology, this initiative aimed to enhance public health awareness in the local area. As part of the program, the students engaged with school children, explaining proper sanitation guidelines that are crucial for maintaining a healthy environment. They emphasized the importance of cleanliness, personal hygiene, and the safe disposal of waste to prevent health issues. The interactive sessions encouraged the students to ask questions and share their thoughts, making the learning process more engaging. By educating young minds about sanitation, the college students aimed to instill lifelong habits that would contribute to the overall health of the community. This initiative not only benefited the children but also fostered a sense of social responsibility among the college students.

School children listening to the awareness speech