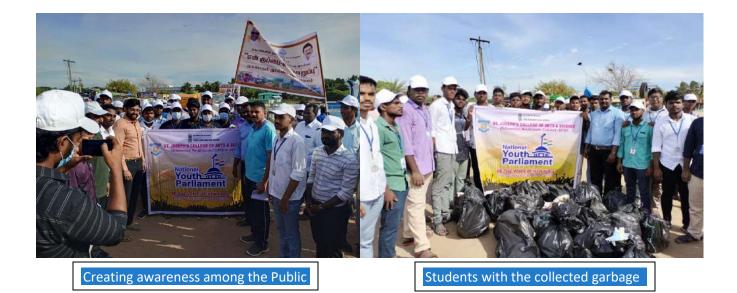

each Cleaning Work - Reg

We have received letter from District Environmental Engineer, Tamil Nadu Pollution Control Board, SIPCOT Industrial Complex, Kudikadu, Cuddalore to provide volunteers for participating in Beach Cleaning Drive Programme, during the International Coastal Cleanup Day on 16<sup>th</sup> September 2023 (Saturday) at Silver Beach, Devanampattinam, Cuddalore. We request you to give permission for taking students from SLP Clubs such as Social Welfare Club Students (50), Youth Parliament Club students (25) and Red Ribbon Club students (56) to engage in Cleaning Drive Programme at Silver Beach, Devanampattinam, Cuddalore between 08.00 am to 10.00 am on 16.09.2023.

Thanking you,

Intern Ner Parg

Your truly, g. Prij

R. Rajesh Kumar

clubs)

### **GLIMPSES OF THE EVENTS**



Youth Parliament Club

| S. No | Name of the Student | Roll No.    | Signature   |
|-------|---------------------|-------------|-------------|
| 1.    | Vijay. K            | AZ3ACD53    | Fr. Trin    |
| 2.    | Manoj. S            | AZZACD30    | - sue E     |
| з.    | Rishi, R            | A23 ACD 22  | g. Pulèr    |
| 4.    | Mohan Raj           | LOO LOO BS  | S. mohorist |
| 5.    | Yogan Reij          | AQ3CMDB TO  |             |
| 6.    | Devaraj             | AZZCONDBU   | RiDouborat  |
| 7.    | Kagan . K           | A23CMDB25   | K.KAGLAN    |
| 8.    | Adaiswaran          | Assemption  | Adrieum     |
| 9.    | DeenaGuru           | ADSem DRIO  | Follow      |
| 10.   | Gokuts Bren Kumar   | AZBCMDB9    | sher .      |
| 11.   | Sujith              | ARSCHOB 71  | A. Set