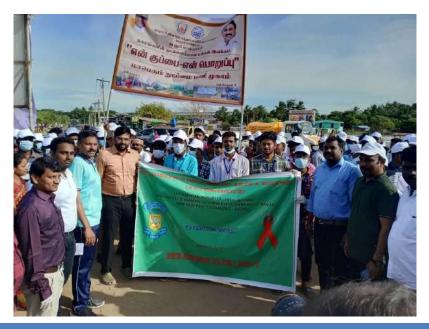

| No. of Participants             | 56                               |

On 16.09.2023, the Tamil Nadu Pollution Control Board, located at Sipcot Industrial Complex in Kudikadu, Cuddalore, organized a Cleaning Drive Programme in celebration of International Coastal Clean-up Day. The event took place from 08:00 AM to 10:00 AM at Silver Beach in Devanampattinam, Cuddalore. Volunteers from the Red Ribbon Club actively participated in the cleaning activities, demonstrating their dedication to environmental preservation. A total of 56 students joined the initiative, working together to collect waste and debris from the beach. Their collective efforts not only helped clean the coastal area but also raised awareness about the importance of protecting our oceans and marine ecosystems.



District Collectror inaugurated the Cleaning Activity

### **Permission Letter**

**Requisition Letter** 

15.09.2023 Cuddalore

From

R. Rajesh kumar, SLP Coordinator, St. Joseph's College of Arts and Science (Autonomous), Cuddalore.

То

#### The Secretary,

St. Joseph's College of Arts and Science (Autonomous). Cuddalore.

Respected Rev. Father,

Sub: Requesting Permission for Beach Cleaning Work - Reg

We have received letter from District Environmental Engineer, Tamil Nadu Pollution Control Board, SIPCOT Industrial Complex, Kudikadu, Cuddalore to provide volunteers for participating in Beach Cleaning Drive Programme, during the International Coastal Cleanup Day on 16th September 2023 (Saturday) at Silver Beach, Devanampattinam, Cuddalore. We request you to give permission for taking