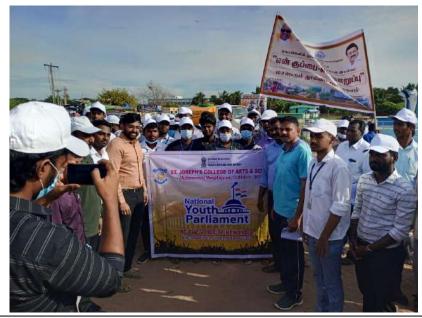

ordance with the instructions from the District Environmental Engineer of the Tamil Nadu Pollution Control Board at SIPCOT Industrial Complex, Kudikadu, Cuddalore, 30 students from the National Youth Parliament Club participated in a Beach Cleaning Programme in observance of International Coastal Cleanup Day on September 16, 2023, at Silver Beach, Cuddalore. Dr. A. Arun Thamburaj, I.A.S, the District Collector of Cuddalore, served as the Chief Guest and officially inaugurated the Cleaning Drive Programme. Mr. P. Malaiarasan, Assistant Professor in the Department of English, mentored the students, providing guidance throughout the activity. This initiative not only contributed to the cleanliness of the beach but also fostered a sense of environmental responsibility among the participants.



Group photo with District Collector Dr. A. Arun Thamburaj I.A.S, along with the participants

Dr. M. A. Mary Coordinator Youth parliament

Mr. P. Malaiyarasan Coordinator Youth Parliament

#### **Requisition Letter**

15.09.2023

#### Cuddalore

#### From

R. Rajesh kumar,

SLP Coordinator,

St. Joseph's College of Arts and Science (Autonomous),

Cuddalore.

То

The Secretary,

St. Joseph's College of Arts and Science (Autonomous),

Cuddalore.

Respected Rev. Father,

Sub: Requesting Permission for Beach Cleaning Work - Reg

We have received letter from District Environmental Engineer, Tamil Nadu Pollution Control Board, SIPCOT Industrial Complex, Kudikadu, Cuddalore to provide volunteers for participating in Beach Cleaning Drive Programme, during the International Coastal Cleanup Day on