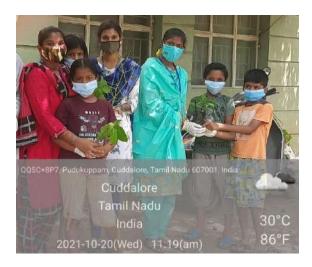

On 05.06.2019, the Enviro Club organized an extension program titled "Construction of Vermicomposting Pits" at Edayarkuppam, Cuddalore. This program aimed to promote sustainable waste management practices among local farmers and the community. Dr. A. Arulprakash and Dr. T. Ganesh Kumar led a hands-on demonstration on the steps involved in preparing a vermi bed, assisted by several dedicated Enviro Club volunteers and enthusiastic local farmers. Dr. P. Thenmozhi, Head of the Department of Zoology, further enriched the session by explaining the significant benefits of earthworms and vermicast, highlighting their role in enhancing soil fertility and promoting organic farming. This interaction helped participants understand the ecological and agricultural advantages of vermicomposting. Five Enviro Club volunteers from Shift I participated actively, contributing to a successful and educational event that encouraged sustainable agricultural practices within the local community.

Construction of Vermicomposting pits by Enviro club volunteers