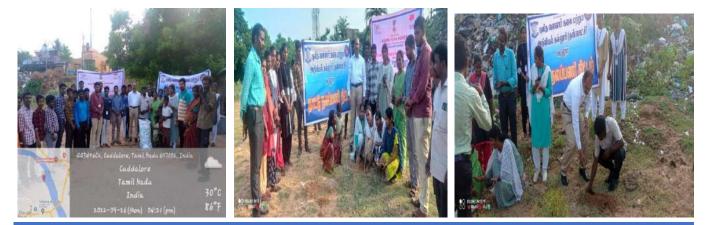

coastal area. This important program was organized by the Nehru Yuva Kendra in collaboration with the National Service Scheme, under the guidance of Coordinator Dr. L. Santhana Raj. A dedicated group of 50 NSS volunteers participated in this event, showcasing their commitment to environmental conservation and community service. The volunteers worked collaboratively, learning about the ecological importance of palm trees in protecting coastlines and supporting local biodiversity. This hands-on experience not only contributed to the greening of the area but also fostered a sense of responsibility among participants regarding the preservation of natural resources. Overall, the Palm Seeds Plantation event was a great success, highlighting the vital role of youth in environmental stewardship.



NSS Volunteers planting seeds near the kedilam river, on 06.09.2022

### **Permission Letter**





06/09/2022

NATIONAL SERVICE SCHEME

ST.JOSEPH'S COLLEGE OF ARTS AND SCIENCE

(AUTONOMOUS)

Dr.L. SANTHANA RAJ,

Programme officer.

TO

Rev.Fr.Secretary

St. Joseph's College of arts and science (Autonomous),

Cuddalore -01.

Respected rev. Fr. Secretary,

As we are going to attend the PALM SEED PLANTION in KEDILAM RIVER on 06.09.2022 .So kindly allow the NSS volunteers to attend the program.

Thanking you,

Your obediently,

NSS VOLUNTEERS.

Dr.L. SANTHANA RAJ,

Rev.Fr.Secretary.

Programme officer's Signature.

Joney

la----

Signature.

### St. Joseph's College of Arts and Science (Autonomous), Cuddalore – 607001

### **Activity Report**

| Report No.   | : | 19/20220-23           |
|-