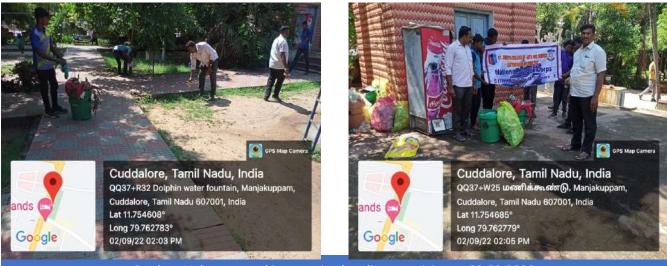

ru Super Special Awareness Campaign. The event took place from 1:30 PM to 3:30 PM and aimed to promote environmental cleanliness and community awareness. Participants worked collaboratively to clear litter, remove debris, and enhance the overall appearance of the park, demonstrating their commitment to civic responsibility. The activity not only contributed to a cleaner environment but also fostered teamwork and camaraderie among the volunteers and faculty coordinators. By engaging in this hands-on initiative, the students gained a deeper understanding of the importance of maintaining public spaces and the impact of collective action on community well-being. Overall, the event was a resounding success, reflecting the dedication of the youth to contribute positively to their surroundings.



Student Volunteers taking part in cleanliness activity on 02.09.2022

#### **Permission Letter**

Cuddalore 01-09-2022

#### From

J. Robert Adaikalaraj Rover Scout Leader St. Josephs College of Arts and Science [Autonomous] Cuddalore

To

The Secretary, St. Josephs College of Arts and Science [Autonomous], Cuddalore

Respected Rev. Fr,

The Rovers Students and NCC jointly willing to undertake a cleaning activity under Namma Ooru Super Special Awareness Campaign at Cuddalore Municipality Park at Cuddalore (02/09/2022) from 1.30 pm to 3:30 pm. I request you to kindly give permission for conducting the same

Thanking you,

Yours Truly

- Apolon - et

J.Robert Adaikalaraj

Y

### St. Joseph's College of Arts & Science (Autonomous), Cuddalore – 607001

### **Activity Report**

| Report No.