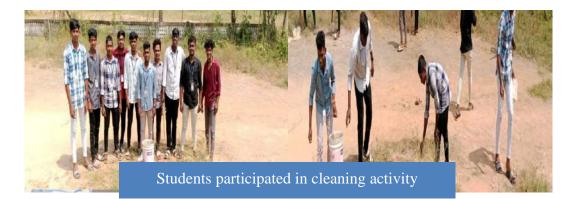

| 100. | JAYASIRANJEEVI V | A18PHD45 |
|------|------------------|----------|
|      |                  |          |

St. Joseph's College of Arts & Science (AUTONOMOUS) Cuddalore - 607 001

|                             | St. Joseph's College of Arts & Science (Autonomous) Cuddalore |                                     |
|-----------------------------|---------------------------------------------------------------|-------------------------------------|
| OSEPH'S COLIC               | Title of the Extension Activity                               | Awareness Programme on plastic free |
| (AUTONOMOUS)<br>CUDDALORE-1 |                                                               | school & society                    |
| ABOR SYINGT                 | Organising Unit                                               | Department of Mathematics           |
|                             | Venue                                                         | Shanmuga Nagar, Parangipettai,      |
|                             |                                                               | Cuddalore District                  |
| OMNIA                       | Date                                                          | 20.07.2019                          |
|                             | No. of Participants                                           | 50                                  |

An extension activity was organized by the students of the VSL programme of II B.Sc. Mathematics (Shift - I) on 20-07-2019 from 2.30 pm to 4.30 pm. Approximately 50 students participated in a cleanup initiative at the school, raising awareness about the importance of maintaining a plastic-free environment in schools and society. Accompanied by staff coordinators Dr. S. Anjal Mose, Mr. J. Arockia Aruldoss, and Mr. R. Julian Francis, the students actively engaged in cleaning the school campus. They displayed placards to emphasize the need for a plastic-free school and took the initiative to collect garbage throughout the area. After gathering all the waste, they educated local residents on proper waste disposal methods. Additionally, the students planted saplings to promote environmental conservation. The teachers provided encouragement and support throughout the event. The students concluded the activity and dispersed with their staff at 4.30 pm, having made a meaningful impact on their school environment.