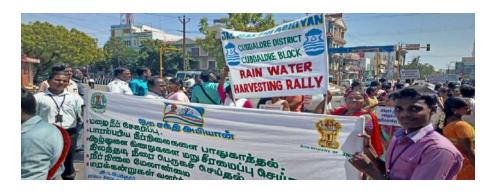

The Swachh Bharat Mission in Cuddalore initiated a rally on Rainwater Harvesting, which commenced at around 10 AM. Mr. V. Anbuselvan, I.A.S, served as the chief guest for the event, alongside a visiting team from New Delhi. The rally saw enthusiastic participation from numerous students representing various educational institutions, highlighting the community's commitment to environmental sustainability. Notably, students from St. Joseph's College of Arts and Science (Autonomous), particularly those from the Social Work department, played a significant role in coordinating the event and rallying their peers. This initiative provided a valuable opportunity for students to learn about the critical importance of water conservation and the benefits of rainwater harvesting for future generations. The experience not only raised awareness about water-saving practices but also encouraged students to take an active role in promoting sustainable environmental practices within their communities, ultimately contributing to a more water-conscious society.

MSW STUDENTS PARTICIPATED IN THE RALLY

ph's College of Arts & Science (AUTONOMOUS) Cuddalore - 607 001