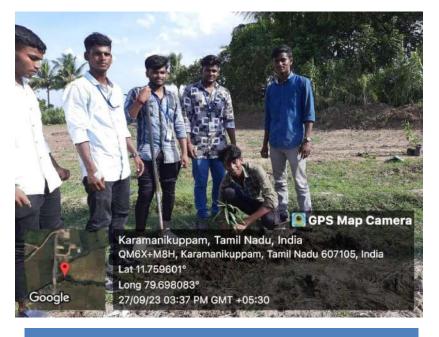

An extension activity was organized by the students of the VSL programme of II B.Sc. Mathematics (Shift - I) on 20-07-2019 from 2.30 pm to 4.30 pm. Approximately 50 students participated in a cleanup initiative at the school, raising awareness about the importance of maintaining a plastic-free environment in schools and society. Accompanied by staff coordinators Dr. S. Anjal Mose, Mr. J. Arockia Aruldoss, and Mr. R. Julian Francis, the students actively engaged in cleaning the school campus. They displayed placards to emphasize the need for a plastic-free school and took the initiative to collect garbage throughout the area. After gathering all the waste, they educated local residents on proper waste disposal methods. Additionally, the students planted saplings to promote environmental conservation. The teachers provided encouragement and support throughout the event. The students concluded the activity and dispersed with their staff at 4.30 pm, having made a meaningful impact on their school environment.