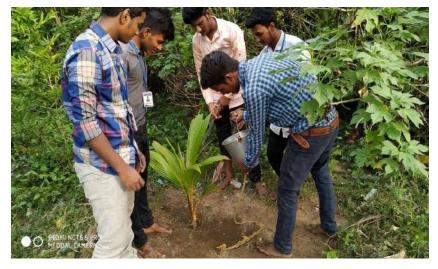

The students from the PG and Research Department of Microbiology at St. Joseph's College of Arts and Science (Autonomous) recently dedicated their time to serving the rural community. This impactful program was coordinated by Dr. J. Jayaprakash, Assistant Professor of Microbiology. As part of their commitment to environmental sustainability, the students actively participated in a plantation initiative aimed at promoting the Green India Movement. Through this effort, they not only contributed to enhancing local biodiversity but also raised awareness about the importance of tree planting and environmental conservation among the community members. The initiative involved selecting suitable native species for planting, educating the community about their ecological benefits, and fostering a sense of responsibility towards nature. By engaging in this hands-on experience, the students not only developed practical skills but also reinforced their commitment to social responsibility and environmental stewardship, making a meaningful difference in the lives of those in the rural areas they served.

Plantation activity