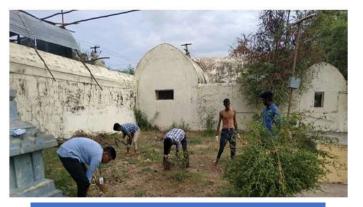

On 7th September 2019, the NSS volunteers of St. Joseph's College organized a community cleaning drive at the Mariyamman Kovil Gate in White Gate. The volunteers gathered early in the morning, equipped with cleaning supplies like brooms, gloves, and garbage bags. They dedicated themselves to cleaning the area around the temple, clearing litter, and removing debris. The activity aimed to promote the importance of maintaining cleanliness in public spaces and set an example for the local community. Through their efforts, the area was significantly improved, creating a cleaner and healthier enrollment for residents and visitors. The initiative also highlighted the spirit of teamwork and social responsibility among the students.

Our NSS Volunteers Done the cleaning work in temple.

St. Joseph's College of Arts & Science (AUTONOMOUS) Cuddalore - 607 001