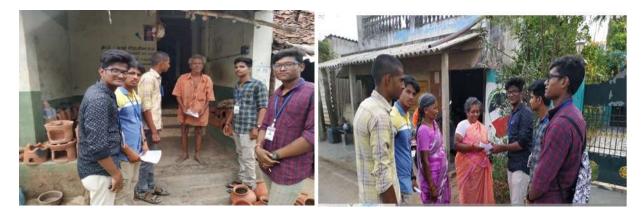

### Door to Door visit

On 26.06.19, student volunteers from the SSC conducted a door-to-door visit in Thirumanikuzhi village to promote toilet usage and waste segregation. This initiative aimed to raise awareness about hygiene and safe sanitation practices among the local residents. During their visit, the volunteers distributed pamphlets to all households, providing crucial information on maintaining cleanliness and the importance of proper sanitation. A total of five students actively participated in this community outreach effort, working under the coordination of Chief Coordinator Mr. C. Justin Marshal. Through their interactions with the villagers, the students effectively communicated the core theme of the visit, emphasizing the significance of hygiene and sanitation in improving health outcomes. The response from the community was positive, as many residents expressed gratitude for the information provided. This initiative not only benefited the villagers but also empowered the student volunteers by enhancing their skills in community engagement and public health advocacy.

Students at Door to door campaign

Canvasing about toilet usage