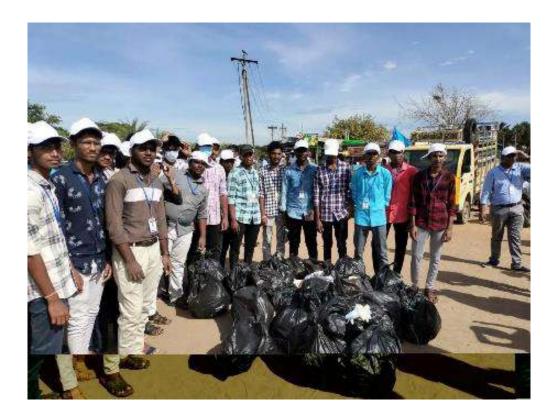

Work - Reg

We have received letter from District Environmental Engineer, Tamil Nadu Pollution Control Board, SIPCOT Industrial Complex, Kudikadu, Cuddalore to provide volunteers for participating in Beach Cleaning Drive Programme, during the International Coastal Cleanup Day on 16th September 2023 (Saturday) at Silver Beach, Devanampattinam, Cuddalore. We request you to give permission for taking students from SLP Clubs such as Social Welfare Club Students (50), Youth Parliament Club students (25) and Red Ribbon Club students (56) to engage in Cleaning Drive Programme at Silver Beach, Devanampattinam, Cuddalore between

08.00 am to 10.00 am on 16.09.2023.

Thanking you, 3 clubs) B Dress Jalon Throw New Prency R. Rajesh Kumar Will we for the Start R. Rajesh Kumar

# Glimpse of the Event



Wastes collected for disposal

|       | St. Joseph's Con               | ege of Arts and Science (Aut<br>dalore – 607001 |                         |
|-------|--------------------------------|-------------------------------------------------|-------------------------|
|       |                                | g Drive Programme                               | 5                       |
|       |                                |                                                 | S                       |
|       | :: 16.09.2023                  |                                                 |                         |
| Venu  | e: Silver Beach, Devanampattir |                                                 | $\langle \cdot \rangle$ |
|       | Rec                            | l Ribbon C