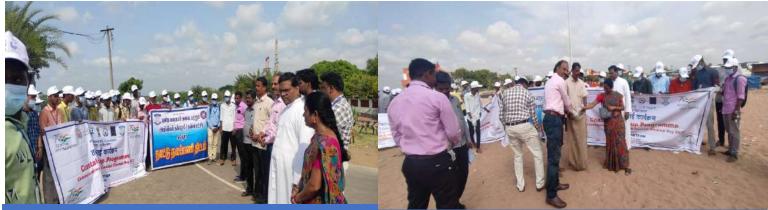

St. Joseph's College of Arts & Science (AUTONOMOUS) Cuddalore - 607 001

| ALCONING OF                 | St. Joseph's College of Arts & Science (Autonomous) Cuddalore |                                             |
|-----------------------------|---------------------------------------------------------------|---------------------------------------------|
| (AUTONOWOUS)<br>CUDDALORE-1 | Title of the Extension Activity                               | Participation in Rainwater Harvesting Rally |
| State State                 | Organising Unit                                               | Department of Social Work                   |
|                             | Venue                                                         | Cuddalore                                   |
| LABOR SVINCIT               | Date                                                          | 03.07.2019                                  |
|                             | No. of Participants                                           | 37                                          |

The Swachh Bharat Mission in Cuddalore initiated a rally on Rainwater Harvesting, which commenced at around 10 AM. Mr. V. Anbuselvan, I.A.S, served as the chief guest for the event, alongside a visiting team from New Delhi. The rally saw enthusiastic participation from numerous students representing various educational institutions, highlighting the community's commitment to environmental sustainability. Notably, students from St. Joseph's College of Arts and Science (Autonomous), particularly those from the Social Work department, played a significant role in coordinating the event and rallying their peers. This initiative provided a valuable opportunity for students to learn about the critical importance of water conservation and the benefits of rainwater harvesting for future generations. The experience not only raised awareness about water-saving practices but also encouraged students to take an active role in promoting sustainable environmental practices within their communities, ultimately contributing to a more water-conscious society.

MSW STUDENTS PARTICIPATED IN THE RALLY

ph's College of Arts & Science (AUTONOMOUS) Cuddalore - 607 001