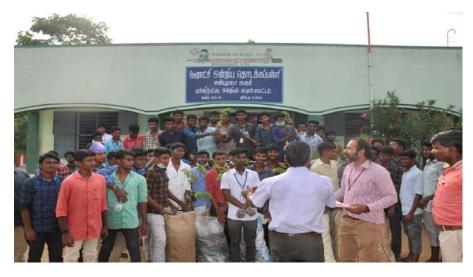

The Swachh Bharat Mission in Cuddalore initiated a rally on Rainwater Harvesting, which commenced at around 10 AM. Mr. V. Anbuselvan, I.A.S, served as the chief guest for the event, alongside a visiting team from New Delhi. The rally saw enthusiastic participation from numerous students representing various educational institutions, highlighting the community's commitment to environmental sustainability. Notably, students from St. Joseph's College of Arts and Science (Autonomous), particularly those from the Social Work department, played a significant role in coordinating the event and rallying their peers. This initiative provided a valuable opportunity for students to learn about the critical importance of water conservation and the benefits of rainwater harvesting for future generations. The experience not only raised awareness about water-saving practices but also encouraged students to take an active role in promoting sustainable environmental practices within their communities, ultimately contributing to a more water-conscious society.

MSW STUDENTS PARTICIPATED IN THE RALLY

ph's College of Arts & Science (AUTONOMOUS) Cuddalore - 607 001