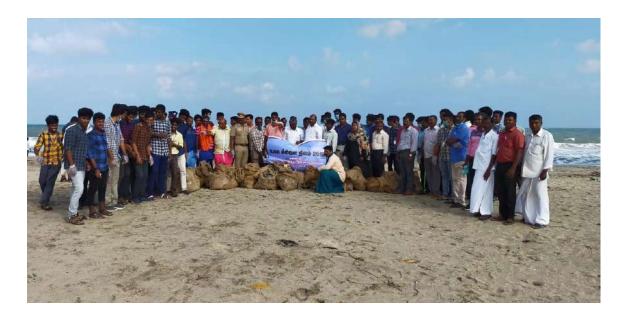

On 7th September 2019, the NSS volunteers of St. Joseph's College organized a community cleaning drive at the Mariyamman Kovil Gate in White Gate. The volunteers gathered early in the morning, equipped with cleaning supplies like brooms, gloves, and garbage bags. They dedicated themselves to cleaning the area around the temple, clearing litter, and removing debris. The activity aimed to promote the importance of maintaining cleanliness in public spaces and set an example for the local community. Through their efforts, the area was significantly improved, creating a cleaner and healthier enrollment for residents and visitors. The initiative also highlighted the spirit of teamwork and social responsibility among the students.

Our NSS Volunteers Done the cleaning work in temple.

St. Joseph's College of Arts & Science (AUTONOMOUS) Cuddalore - 607 001