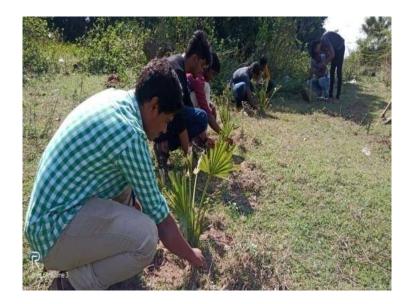

The students from the PG and Research Department of Microbiology at St. Joseph's College of Arts and Science (Autonomous) recently dedicated their time to serving the rural community. This impactful program was coordinated by Dr. J. Jayaprakash, Assistant Professor of Microbiology. As part of their commitment to environmental sustainability, the students actively participated in a plantation initiative aimed at promoting the Green India Movement. Through this effort, they not only contributed to enhancing local biodiversity but also raised awareness about the importance of tree planting and environmental conservation among the community members. The initiative involved selecting suitable native species for planting, educating the community about their ecological benefits, and fostering a sense of responsibility towards nature. By engaging in this hands-on experience, the students not only developed practical skills but also reinforced their commitment to social responsibility and environmental stewardship, making a meaningful difference in the lives of those in the rural areas they served.

Plantation activity