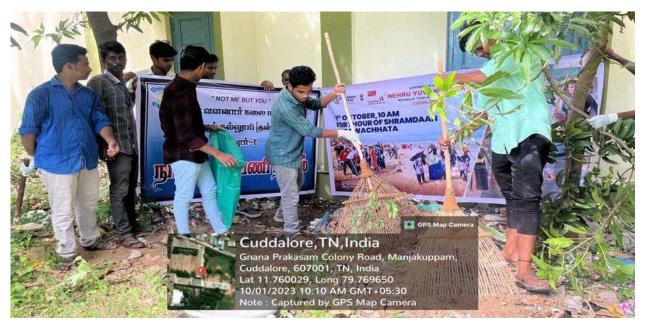

OT ME BUT YOU" GOTITIT 856060 II கல்லூரி (தன் mi-L.

160011

. 2.8

TO TOBER, 10 AM

NEHRU YUN

254

GPS

Cuddalore, TN, India Gnana Prakasam Colony Road, Manjakup Cuddalore, 607001, TN, India Lat 11.760029, Long 79.769650 10/01/2023 10:10 AM GMT+05:30 Note : Captured by GPS Map Camera