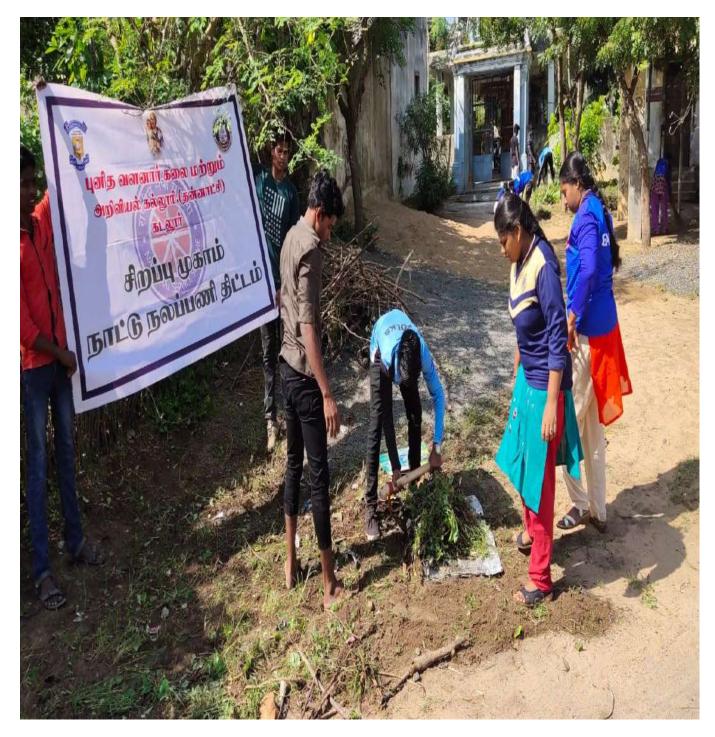

As a part of taking initiative in conservation of ecosystem and to create awareness in the nearby villages at Cuddalore District the Enviro club of St. Joseph's college of arts and science (Autonomous), Cuddalore have conducted a **Tree Plantation Programme on 05.06.2019 in Edayarkuppam village of Cuddalore Dist. The main objective of the campaign is awaking the students and the villagers with good knowledge of sustainable development** to establish green environment around the villages.

To trigger the younger minds with eco-consciousness **Dr. A. Arul prakash** Asst. Prof., Department of Zoology, gave a talk about the importance of Tree plantation for protecting the environment. The Students have planted shrubs, herbs and tree saplings of various species in and around the schools, public places and Panchayat offices with the help of school children and villagers. There were 5 Enviro club volunteers from Shift I have been participated in the above programme.

Tree Plantation by Enviro club volunteers Dt. 05.06.2019