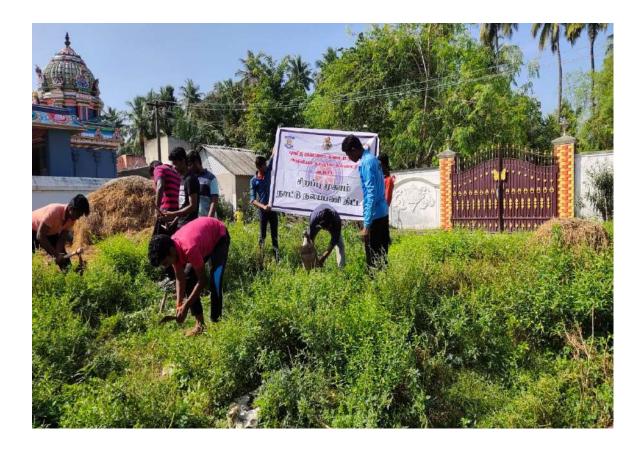

### **Mass Cleanliness Activity**

On 26.06.2019, students from the SSC participated in a mass cleaning activity at the temple and public places in Thirumanikuzhi village. This initiative also included tree planting, fostering community involvement and environmental awareness. Under the supervision of Coordinator Mr. C. Justin Marshal, a total of five students actively engaged in the cleaning efforts. Their participation not only contributed to the beautification of the village but also promoted the importance of cleanliness and a user-friendly environment among children, youth, and elderly residents. The students worked alongside community members, sharing knowledge about waste management and the ecological benefits of trees. This collaborative effort inspired a collective commitment to maintaining cleanliness and preserving the environment. The positive impact of the activity was evident as it encouraged ongoing dialogue about hygiene and sustainability within the community, instilling a sense of responsibility towards their surroundings among all age groups.

Mass Cleanliness Activity by the students