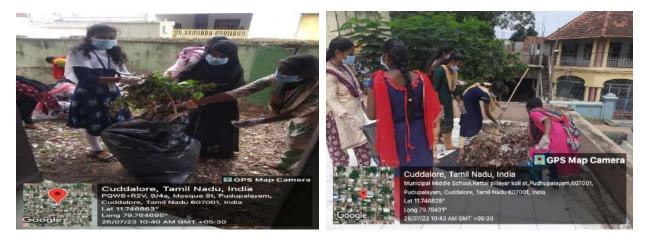

| 100. | JAYASIRANJEEVI V | A18PHD45 |
|------|------------------|----------|
|      |                  |          |

St. Joseph's College of Arts & Science (AUTONOMOUS) Cuddalore - 607 001

|                             | St. Joseph's College of Arts & Science (Autonomous) Cuddalore |                                     |
|-----------------------------|---------------------------------------------------------------|-------------------------------------|
| OSEPH'S COLIC               | Title of the Extension Activity                               | Awareness Programme on plastic free |
| (AUTONOMOUS)<br>CUDDALORE-1 |                                                               | school & society                    |
| ABOR SYINGT                 | Organising Unit                                               | Department of Mathematics           |
|                             | Venue                                                         | Shanmuga Nagar, Parangipettai,      |
|                             |                                                               | Cuddalore District                  |
| OMNIA                       | Date                                                          | 20.07.2019                          |
|                             | No. of Participants                                           | 50                                  |

An extension activity was organized by the students of the VSL programme of II B.Sc. Mathematics (Shift - I) on 20-07-2019 from 2.30 pm to 4.30 pm. Approximately 50 students participated in a cleanup initiative at the school, raising awareness about the importance of maintaining a plastic-free environment in schools and society. Accompanied by staff coordinators Dr. S. Anjal Mose, Mr. J. Arockia Aruldoss, and Mr. R. Julian Francis, the students actively engaged in cleaning the school campus. They displayed placards to emphasize the need for a plastic-free school and took the initiative to collect garbage throughout the area. After gathering all the waste, they educated local residents on proper waste disposal methods. Additionally, the students planted saplings to promote environmental conservation. The teachers provided encouragement and support throughout the event. The students concluded the activity and dispersed with their staff at 4.30 pm, having made a meaningful impact on their school environment.