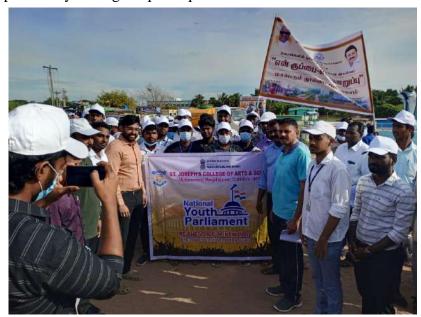

ordance with the instructions from the District Environmental Engineer of the Tamil Nadu Pollution Control Board at SIPCOT Industrial Complex, Kudikadu, Cuddalore, 30 students from the National Youth Parliament Club participated in a Beach Cleaning Programme in observance of International Coastal Cleanup Day on September 16, 2023, at Silver Beach, Cuddalore. Dr. A. Arun Thamburaj, I.A.S, the District Collector of Cuddalore, served as the Chief Guest and officially inaugurated the Cleaning Drive Programme. Mr. P. Malaiarasan, Assistant Professor in the Department of English, mentored the students, providing guidance throughout the activity. This initiative not only contributed to the cleanliness of the beach but also fostered a sense of environmental responsibility among the participants.



Group photo with District Collector Dr. A. Arun Thamburaj I.A.S, along with the participants

Dr. M. A. Mary Coordinator Youth parliament

Mr. P. Malaiyarasan Coordinator Youth Parliament

### Requisition Letter

15.09.2023

Cuddalore

From

R. Rajesh kumar,

SLP Coordinator,

St. Joseph's College of Arts and Science (Autonomous),

Cuddalore.

To

The Secretary,

St. Joseph's College of Arts and Science (Autonomous),

Cuddalore.

Respected Rev. Father,

Requesting Permission for Beach Cleaning Work - Reg Sub:

We have received letter from District Environmental Engineer, Tamil Nadu Pollution Control Board, SIPCOT Industrial Complex, Kudikadu, Cuddalore to provide volunteers for participating in Beach Cleaning Drive Programme, during the International Coastal Cleanup Day on 16th September