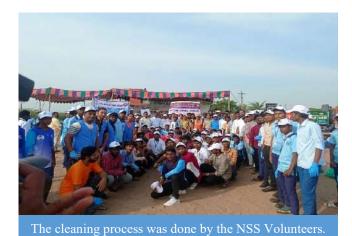

To promote awareness about health and hygiene, the Enviro Club of our college organized an extension activity focused on "Street Cleaning" on 05.06.2019 in Edayarkuppam village, located in the Cuddalore District. This initiative aimed to educate the local community about the importance of cleanliness and its impact on public health. Five dedicated volunteers from the Enviro Club participated in this rural street cleaning awareness program, working diligently to clean the streets and engage with residents about hygiene practices. Under the guidance of Dr. T. Ganesh Kumar, the volunteers utilized cleaning equipment provided by our college to effectively carry out the task. This initiative not only improved the cleanliness of the village but also fostered a sense of community responsibility towards maintaining a healthy environment.

Students were cleaning the Edayarkuppam Street Dt. 05.06.2019