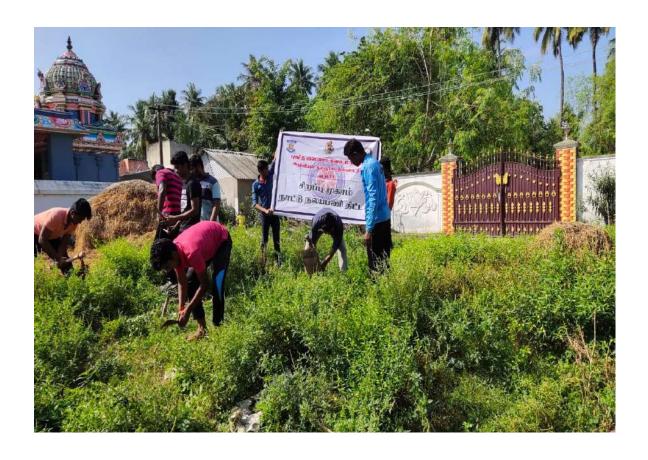

As a part of taking initiative in conservation of ecosystem and to create awareness in the nearby villages at Cuddalore District the Enviro club of St. Joseph's college of arts and science (Autonomous), Cuddalore have conducted a **Tree Plantation Programme on 05.06.2019 in Edayarkuppam village of Cuddalore Dist. The main objective of the campaign is awaking the students and the villagers with good knowledge of sustainable development** to establish green environment around the villages.

To trigger the younger minds with eco-consciousness **Dr. A. Arul prakash** Asst. Prof., Department of Zoology, gave a talk about the importance of Tree plantation for protecting the environment. The Students have planted shrubs, herbs and tree saplings of various species in and around the schools, public places and Panchayat offices with the help of school children and villagers. There were 5 Enviro club volunteers from Shift I have been participated in the above programme.

Tree Plantation by Enviro club volunteers Dt. 05.06.2019