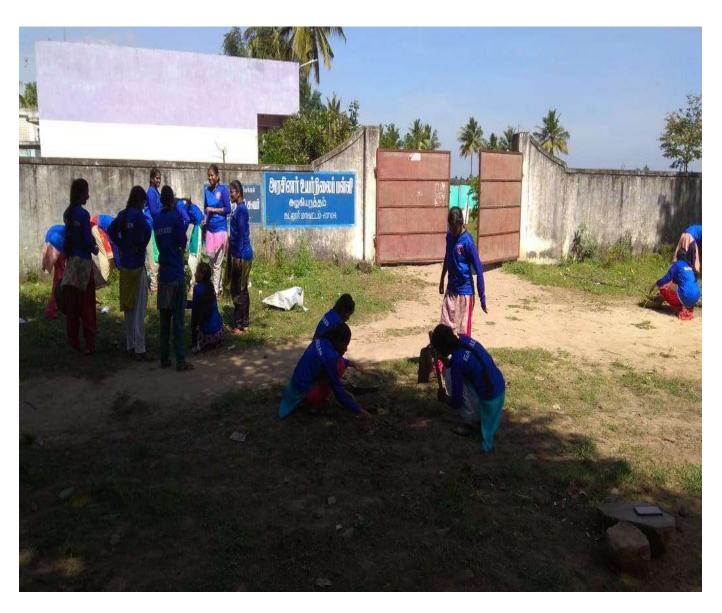

#### **Door to Door visit**

On 26.06.19, student volunteers from the SSC conducted a door-to-door visit in Thirumanikuzhi village to promote toilet usage and waste segregation. This initiative aimed to raise awareness about hygiene and safe sanitation practices among the local residents. During their visit, the volunteers distributed pamphlets to all households, providing crucial information on maintaining cleanliness and the importance of proper sanitation. A total of five students actively participated in this community outreach effort, working under the coordination of Chief Coordinator Mr. C. Justin Marshal. Through their interactions with the villagers, the students effectively communicated the core theme of the visit, emphasizing the significance of hygiene and sanitation in improving health outcomes. The response from the community was positive, as many residents expressed gratitude for the information provided. This initiative not only benefited the villagers but also empowered the student volunteers by enhancing their skills in community engagement and public health advocacy.

Students at Door to door campaign

Canvasing about toilet usage