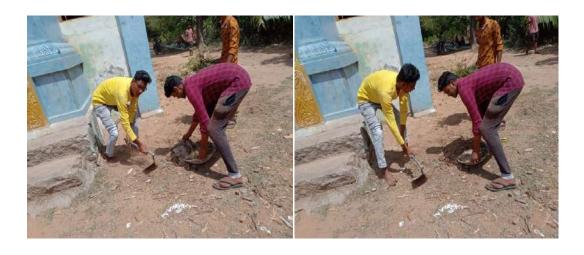

To promote awareness about health and hygiene, the Enviro Club of our college organized an extension activity focused on "Street Cleaning" on 05.06.2019 in Edayarkuppam village, located in the Cuddalore District. This initiative aimed to educate the local community about the importance of cleanliness and its impact on public health. Five dedicated volunteers from the Enviro Club participated in this rural street cleaning awareness program, working diligently to clean the streets and engage with residents about hygiene practices. Under the guidance of Dr. T. Ganesh Kumar, the volunteers utilized cleaning equipment provided by our college to effectively carry out the task. This initiative not only improved the cleanliness of the village but also fostered a sense of community responsibility towards maintaining a healthy environment.

Students were cleaning the Edayarkuppam Street Dt. 05.06.2019