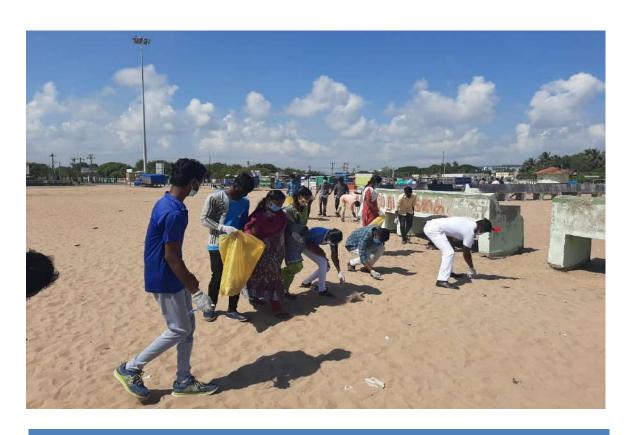

ommander R. Ravi Shankar, alongside Sub Lieutenant J. John Robert, the Associate NCC Officer of the 5(TN) Naval NCC Unit, and a team of Petty Officers, with the active participation of 26 NCC cadets.

The beach cleaning initiative is part of our ongoing commitment to combat plastic pollution and protect marine life. Our NCC cadets regularly engage in local beach clean-ups, which not only remove harmful waste from the marine ecosystem but also encourage community involvement. During this recent clean-up, they successfully collected a remarkable total of 240 kilograms of unwanted materials, including plastics, wood, paper, masks, debris, rubber, and fishing nets. These efforts highlight the importance of environmental stewardship and inspire others to participate in preserving our beaches.



Our NCC Cadets collects the waste materials.(11.12.2021)



"NCC cadets collected 170 kg of waste materials during the beach clean-up drive."(11.12.2021)

# ST. JOSEPH'S COLLEGE OF ARTS AND SCIENCE (AUTONOMOUS) CUDDALORE - 1 NATIONAL CADET CORPS

Title of the Extension Activity: Cleaning Public Places

Date:11.12.2021

Venue: Silver Beach, Devanampattinam, Cuddalore.

#### LIST OF STUDENTS

| S.NO | NAME                | ROLL NO   |
|------|---------------------|-----------|
| 1.   | ELANTHAMIZHAN. V    | A19CADB50 |
| 2.   | HAIDEN DESSOSA.K    | A19CSDA44 |
| 3.   | JAGATH GURU.G       | A19PHD22  |
| 4.   | KAMALANATHAN. G     | A19CADB15 |
| 5.   | SENGAMALAKANNAN.M   | A19CMDA44 |
| 6.   | SILAMBARASAN. S     | A19HID40  |
| 7.   | SHELDON.S           | A19MTD35  |
| 8.   | VINITH K