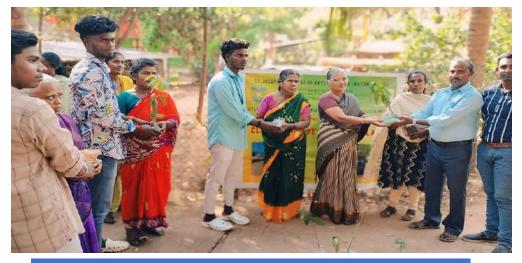

On 05.06.2019, the Enviro Club organized an extension program titled "Construction of Vermicomposting Pits" at Edayarkuppam, Cuddalore. This program aimed to promote sustainable waste management practices among local farmers and the community. Dr. A. Arulprakash and Dr. T. Ganesh Kumar led a hands-on demonstration on the steps involved in preparing a vermi bed, assisted by several dedicated Enviro Club volunteers and enthusiastic local farmers. Dr. P. Thenmozhi, Head of the Department of Zoology, further enriched the session by explaining the significant benefits of earthworms and vermicast, highlighting their role in enhancing soil fertility and promoting organic farming. This interaction helped participants understand the ecological and agricultural advantages of vermicomposting. Five Enviro Club volunteers from Shift I participated actively, contributing to a successful and educational event that encouraged sustainable agricultural practices within the local community.

Construction of Vermicomposting pits by Enviro club volunteers