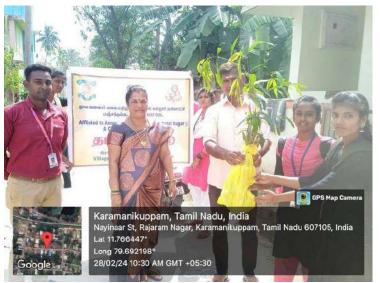

As a part of taking initiative in conservation of ecosystem and to create awareness in the nearby villages at Cuddalore District the Enviro club of St. Joseph's college of arts and science (Autonomous), Cuddalore have conducted a **Tree Plantation Programme on 05.06.2019 in Edayarkuppam village of Cuddalore Dist. The main objective of the campaign is awaking the students and the villagers with good knowledge of sustainable development** to establish green environment around the villages.

To trigger the younger minds with eco-consciousness **Dr. A. Arul prakash** Asst. Prof., Department of Zoology, gave a talk about the importance of Tree plantation for protecting the environment. The Students have planted shrubs, herbs and tree saplings of various species in and around the schools, public places and Panchayat offices with the help of school children and villagers. There were 5 Enviro club volunteers from Shift I have been participated in the above programme.

Tree Plantation by Enviro club volunteers Dt. 05.06.2019