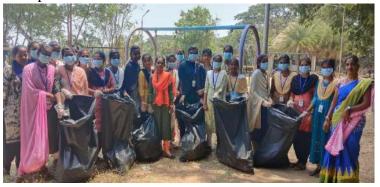

#### **Mass Cleanliness Activity**

On 26.06.2019, students from the SSC participated in a mass cleaning activity at the temple and public places in Thirumanikuzhi village. This initiative also included tree planting, fostering community involvement and environmental awareness. Under the supervision of Coordinator Mr. C. Justin Marshal, a total of five students actively engaged in the cleaning efforts. Their participation not only contributed to the beautification of the village but also promoted the importance of cleanliness and a user-friendly environment among children, youth, and elderly residents. The students worked alongside community members, sharing knowledge about waste management and the ecological benefits of trees. This collaborative effort inspired a collective commitment to maintaining cleanliness and preserving the environment. The positive impact of the activity was evident as it encouraged ongoing dialogue about hygiene and sustainability within the community, instilling a sense of responsibility towards their surroundings among all age groups.

Mass Cleanliness Activity by the students