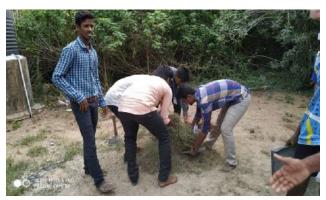

As a part of taking initiative in conservation of ecosystem and to create awareness in the nearby villages at Cuddalore District the Enviro club of St. Joseph's college of arts and science (Autonomous), Cuddalore have conducted a **Tree Plantation Programme on 05.06.2019 in Edayarkuppam village of Cuddalore Dist. The main objective of the campaign is awaking the students and the villagers with good knowledge of sustainable development** to establish green environment around the villages.

To trigger the younger minds with eco-consciousness **Dr. A. Arul prakash** Asst. Prof., Department of Zoology, gave a talk about the importance of Tree plantation for protecting the environment. The Students have planted shrubs, herbs and tree saplings of various species in and around the schools, public places and Panchayat offices with the help of school children and villagers. There were 5 Enviro club volunteers from Shift I have been participated in the above programme.

Tree Plantation by Enviro club volunteers Dt. 05.06.2019