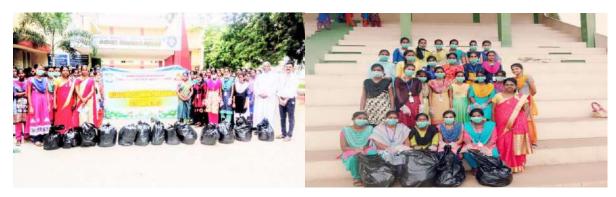

To promote awareness about health and hygiene, the Enviro Club of our college organized an extension activity focused on "Street Cleaning" on 05.06.2019 in Edayarkuppam village, located in the Cuddalore District. This initiative aimed to educate the local community about the importance of cleanliness and its impact on public health. Five dedicated volunteers from the Enviro Club participated in this rural street cleaning awareness program, working diligently to clean the streets and engage with residents about hygiene practices. Under the guidance of Dr. T. Ganesh Kumar, the volunteers utilized cleaning equipment provided by our college to effectively carry out the task. This initiative not only improved the cleanliness of the village but also fostered a sense of community responsibility towards maintaining a healthy environment.

Students were cleaning the Edayarkuppam Street Dt. 05.06.2019