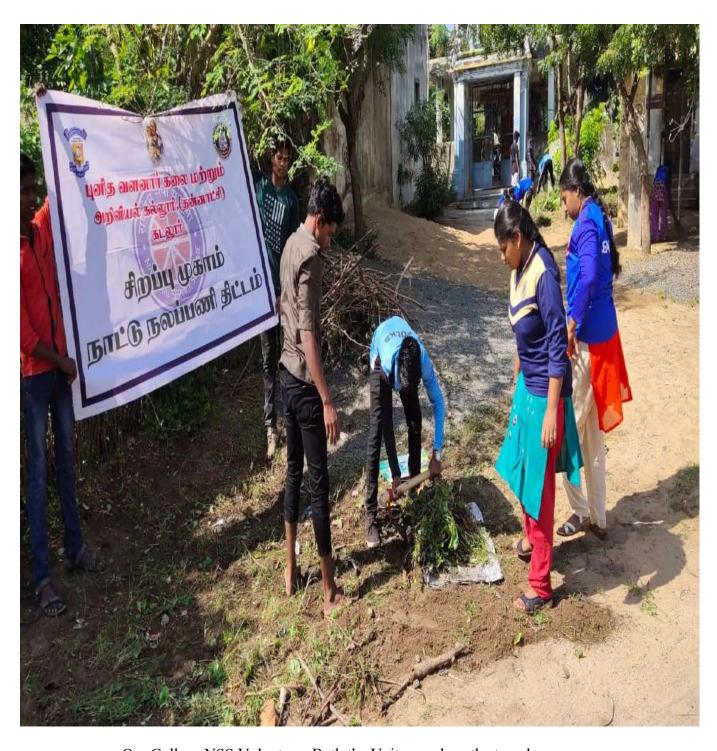

To promote awareness about health and hygiene, the Enviro Club of our college organized an extension activity focused on "Street Cleaning" on 05.06.2019 in Edayarkuppam village, located in the Cuddalore District. This initiative aimed to educate the local community about the importance of cleanliness and its impact on public health. Five dedicated volunteers from the Enviro Club participated in this rural street cleaning awareness program, working diligently to clean the streets and engage with residents about hygiene practices. Under the guidance of Dr. T. Ganesh Kumar, the volunteers utilized cleaning equipment provided by our college to effectively carry out the task. This initiative not only improved the cleanliness of the village but also fostered a sense of community responsibility towards maintaining a healthy environment.

Students were cleaning the Edayarkuppam Street Dt. 05.06.2019