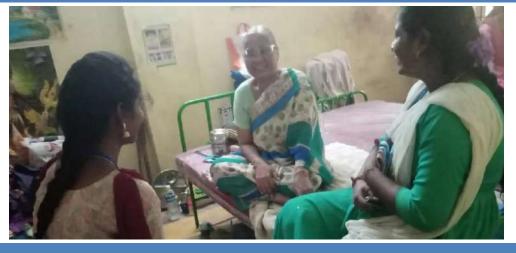

#### **Door to Door visit**

On 26.06.19, student volunteers from the SSC conducted a door-to-door visit in Thirumanikuzhi village to promote toilet usage and waste segregation. This initiative aimed to raise awareness about hygiene and safe sanitation practices among the local residents. During their visit, the volunteers distributed pamphlets to all households, providing crucial information on maintaining cleanliness and the importance of proper sanitation. A total of five students actively participated in this community outreach effort, working under the coordination of Chief Coordinator Mr. C. Justin Marshal. Through their interactions with the villagers, the students effectively communicated the core theme of the visit, emphasizing the significance of hygiene and sanitation in improving health outcomes. The response from the community was positive, as many residents expressed gratitude for the information provided. This initiative not only benefited the villagers but also empowered the student volunteers by enhancing their skills in community engagement and public health advocacy.

Students at Door to door campaign

Canvasing about toilet usage