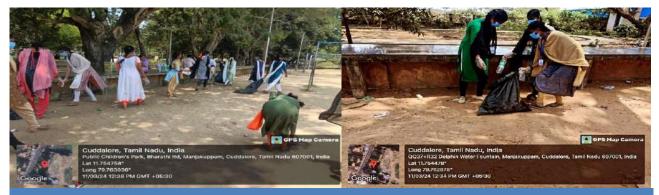

To promote awareness about health and hygiene, the Enviro Club of our college organized an extension activity focused on "Street Cleaning" on 05.06.2019 in Edayarkuppam village, located in the Cuddalore District. This initiative aimed to educate the local community about the importance of cleanliness and its impact on public health. Five dedicated volunteers from the Enviro Club participated in this rural street cleaning awareness program, working diligently to clean the streets and engage with residents about hygiene practices. Under the guidance of Dr. T. Ganesh Kumar, the volunteers utilized cleaning equipment provided by our college to effectively carry out the task. This initiative not only improved the cleanliness of the village but also fostered a sense of community responsibility towards maintaining a healthy environment.

Students were cleaning the Edayarkuppam Street Dt. 05.06.2019