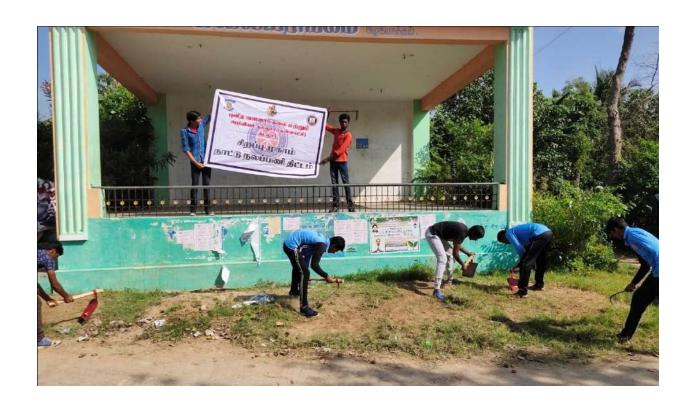

To promote awareness about health and hygiene, the Enviro Club of our college organized an extension activity focused on "Street Cleaning" on 05.06.2019 in Edayarkuppam village, located in the Cuddalore District. This initiative aimed to educate the local community about the importance of cleanliness and its impact on public health. Five dedicated volunteers from the Enviro Club participated in this rural street cleaning awareness program, working diligently to clean the streets and engage with residents about hygiene practices. Under the guidance of Dr. T. Ganesh Kumar, the volunteers utilized cleaning equipment provided by our college to effectively carry out the task. This initiative not only improved the cleanliness of the village but also fostered a sense of community responsibility towards maintaining a healthy environment.

Students were cleaning the Edayarkuppam Street Dt. 05.06.2019