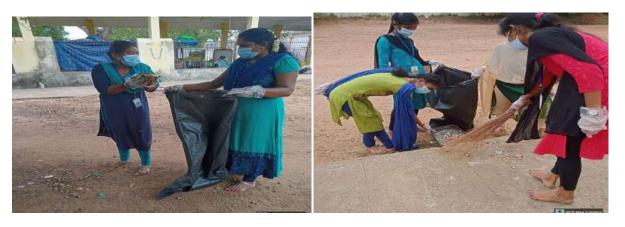

To promote awareness about health and hygiene, the Enviro Club of our college organized an extension activity focused on "Street Cleaning" on 05.06.2019 in Edayarkuppam village, located in the Cuddalore District. This initiative aimed to educate the local community about the importance of cleanliness and its impact on public health. Five dedicated volunteers from the Enviro Club participated in this rural street cleaning awareness program, working diligently to clean the streets and engage with residents about hygiene practices. Under the guidance of Dr. T. Ganesh Kumar, the volunteers utilized cleaning equipment provided by our college to effectively carry out the task. This initiative not only improved the cleanliness of the village but also fostered a sense of community responsibility towards maintaining a healthy environment.

Students were cleaning the Edayarkuppam Street Dt. 05.06.2019