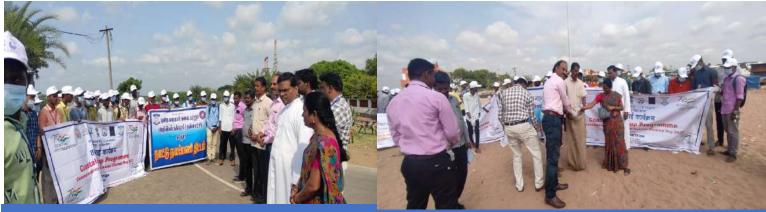

#### **Door to Door visit**

On 26.06.19, student volunteers from the SSC conducted a door-to-door visit in Thirumanikuzhi village to promote toilet usage and waste segregation. This initiative aimed to raise awareness about hygiene and safe sanitation practices among the local residents. During their visit, the volunteers distributed pamphlets to all households, providing crucial information on maintaining cleanliness and the importance of proper sanitation. A total of five students actively participated in this community outreach effort, working under the coordination of Chief Coordinator Mr. C. Justin Marshal. Through their interactions with the villagers, the students effectively communicated the core theme of the visit, emphasizing the significance of hygiene and sanitation in improving health outcomes. The response from the community was positive, as many residents expressed gratitude for the information provided. This initiative not only benefited the villagers but also empowered the student volunteers by enhancing their skills in community engagement and public health advocacy.

Students at Door to door campaign

Canvasing about toilet usage