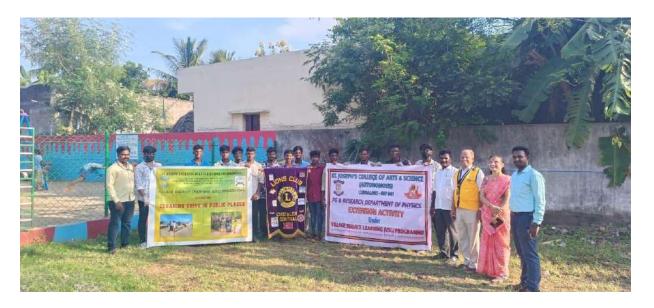

To promote awareness about health and hygiene, the Enviro Club of our college organized an extension activity focused on "Street Cleaning" on 05.06.2019 in Edayarkuppam village, located in the Cuddalore District. This initiative aimed to educate the local community about the importance of cleanliness and its impact on public health. Five dedicated volunteers from the Enviro Club participated in this rural street cleaning awareness program, working diligently to clean the streets and engage with residents about hygiene practices. Under the guidance of Dr. T. Ganesh Kumar, the volunteers utilized cleaning equipment provided by our college to effectively carry out the task. This initiative not only improved the cleanliness of the village but also fostered a sense of community responsibility towards maintaining a healthy environment.

Students were cleaning the Edayarkuppam Street Dt. 05.06.2019