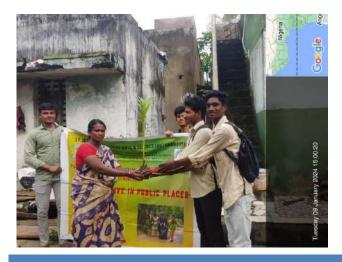

St. Joseph's College of Arts & Science (AUTONOMOUS)

Cuddalore - 607 00%

| O SEPH'S ON              | St. Joseph's College of Arts & Science (Autonomous) Cuddalore |                              |  |
|--------------------------|---------------------------------------------------------------|------------------------------|--|
| (AUTONOMOUS) CUDDALORE-1 | Title of the Extension Activity                               | Sapling Plantation Programme |  |
| LABORZ SVINGIT           | Organising Unit                                               | Enviro Club                  |  |
|                          | Venue                                                         | Edayarkuppam, Cuddalore      |  |
|                          | Date                                                          | 05.06.2019                   |  |
|                          | No. of Participants                                           | 5                            |  |

As a part of taking initiative in conservation of ecosystem and to create awareness in the nearby villages at Cuddalore District the Enviro club of St. Joseph's college of arts and science (Autonomous), Cuddalore have conducted a **Tree Plantation Programme on 05.06.2019 in Edayarkuppam village of Cuddalore Dist. The main objective of the campaign is awaking the students and the villagers with good knowledge of sustainable development** to establish green environment around the villages.

To trigger the younger minds with eco-consciousness **Dr. A. Arul prakash** Asst. Prof., Department of Zoology, gave a talk about the importance of Tree plantation for protecting the environment. The Students have planted shrubs, herbs and tree saplings of various species in and around the schools, public places and Panchayat offices with the help of school children and villagers. There were 5 Enviro club volunteers from Shift I have been participated in the above programme.

Tree Plantation by Enviro club volunteers Dt. 05.06.2019