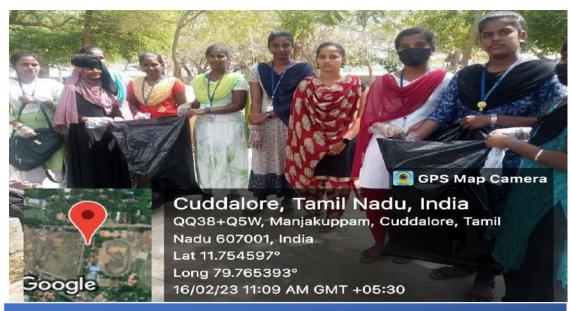

#### **Door to Door visit**

On 26.06.19, student volunteers from the SSC conducted a door-to-door visit in Thirumanikuzhi village to promote toilet usage and waste segregation. This initiative aimed to raise awareness about hygiene and safe sanitation practices among the local residents. During their visit, the volunteers distributed pamphlets to all households, providing crucial information on maintaining cleanliness and the importance of proper sanitation. A total of five students actively participated in this community outreach effort, working under the coordination of Chief Coordinator Mr. C. Justin Marshal. Through their interactions with the villagers, the students effectively communicated the core theme of the visit, emphasizing the significance of hygiene and sanitation in improving health outcomes. The response from the community was positive, as many residents expressed gratitude for the information provided. This initiative not only benefited the villagers but also empowered the student volunteers by enhancing their skills in community engagement and public health advocacy.

Students at Door to door campaign

Canvasing about toilet usage