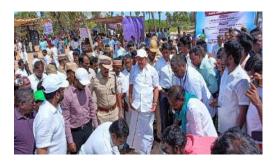

As a part of taking initiative in conservation of ecosystem and to create awareness in the nearby villages at Cuddalore District the Enviro club of St. Joseph's college of arts and science (Autonomous), Cuddalore have conducted a **Tree Plantation Programme on 05.06.2019 in Edayarkuppam village of Cuddalore Dist. The main objective of the campaign is awaking the students and the villagers with good knowledge of sustainable development** to establish green environment around the villages.

To trigger the younger minds with eco-consciousness **Dr. A. Arul prakash** Asst. Prof., Department of Zoology, gave a talk about the importance of Tree plantation for protecting the environment. The Students have planted shrubs, herbs and tree saplings of various species in and around the schools, public places and Panchayat offices with the help of school children and villagers. There were 5 Enviro club volunteers from Shift I have been participated in the above programme.

Tree Plantation by Enviro club volunteers Dt. 05.06.2019