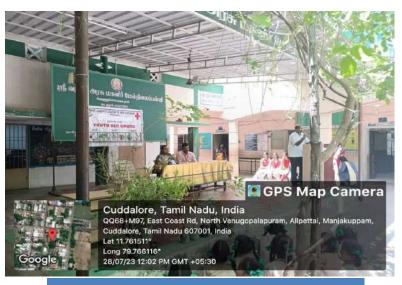

#### **Door to Door visit**

On 26.06.19, student volunteers from the SSC conducted a door-to-door visit in Thirumanikuzhi village to promote toilet usage and waste segregation. This initiative aimed to raise awareness about hygiene and safe sanitation practices among the local residents. During their visit, the volunteers distributed pamphlets to all households, providing crucial information on maintaining cleanliness and the importance of proper sanitation. A total of five students actively participated in this community outreach effort, working under the coordination of Chief Coordinator Mr. C. Justin Marshal. Through their interactions with the villagers, the students effectively communicated the core theme of the visit, emphasizing the significance of hygiene and sanitation in improving health outcomes. The response from the community was positive, as many residents expressed gratitude for the information provided. This initiative not only benefited the villagers but also empowered the student volunteers by enhancing their skills in community engagement and public health advocacy.

Students at Door to door campaign

Canvasing about toilet usage