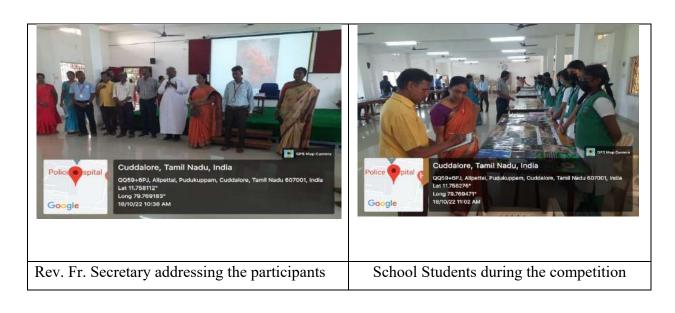

As a part of taking initiative in conservation of ecosystem and to create awareness in the nearby villages at Cuddalore District the Enviro club of St. Joseph's college of arts and science (Autonomous), Cuddalore have conducted a **Tree Plantation Programme on 05.06.2019 in Edayarkuppam village of Cuddalore Dist. The main objective of the campaign is awaking the students and the villagers with good knowledge of sustainable development** to establish green environment around the villages.

To trigger the younger minds with eco-consciousness **Dr. A. Arul prakash** Asst. Prof., Department of Zoology, gave a talk about the importance of Tree plantation for protecting the environment. The Students have planted shrubs, herbs and tree saplings of various species in and around the schools, public places and Panchayat offices with the help of school children and villagers. There were 5 Enviro club volunteers from Shift I have been participated in the above programme.

Tree Plantation by Enviro club volunteers Dt. 05.06.2019