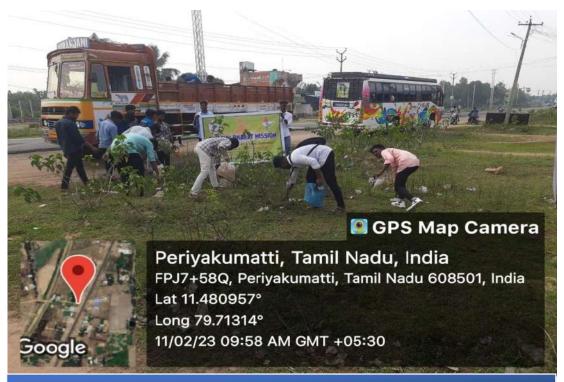

On 05.06.2019, the Enviro Club organized an extension program titled "Construction of Vermicomposting Pits" at Edayarkuppam, Cuddalore. This program aimed to promote sustainable waste management practices among local farmers and the community. Dr. A. Arulprakash and Dr. T. Ganesh Kumar led a hands-on demonstration on the steps involved in preparing a vermi bed, assisted by several dedicated Enviro Club volunteers and enthusiastic local farmers. Dr. P. Thenmozhi, Head of the Department of Zoology, further enriched the session by explaining the significant benefits of earthworms and vermicast, highlighting their role in enhancing soil fertility and promoting organic farming. This interaction helped participants understand the ecological and agricultural advantages of vermicomposting. Five Enviro Club volunteers from Shift I participated actively, contributing to a successful and educational event that encouraged sustainable agricultural practices within the local community.

Construction of Vermicomposting pits by Enviro club volunteers