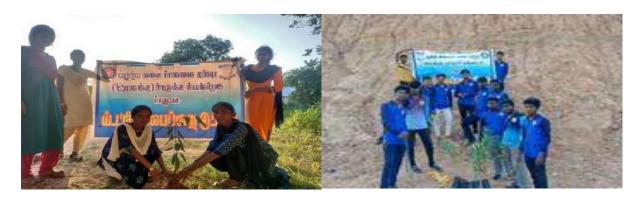

As a part of taking initiative in conservation of ecosystem and to create awareness in the nearby villages at Cuddalore District the Enviro club of St. Joseph's college of arts and science (Autonomous), Cuddalore have conducted a **Tree Plantation Programme on 05.06.2019 in Edayarkuppam village of Cuddalore Dist. The main objective of the campaign is awaking the students and the villagers with good knowledge of sustainable development** to establish green environment around the villages.

To trigger the younger minds with eco-consciousness **Dr. A. Arul prakash** Asst. Prof., Department of Zoology, gave a talk about the importance of Tree plantation for protecting the environment. The Students have planted shrubs, herbs and tree saplings of various species in and around the schools, public places and Panchayat offices with the help of school children and villagers. There were 5 Enviro club volunteers from Shift I have been participated in the above programme.

Tree Plantation by Enviro club volunteers Dt. 05.06.2019