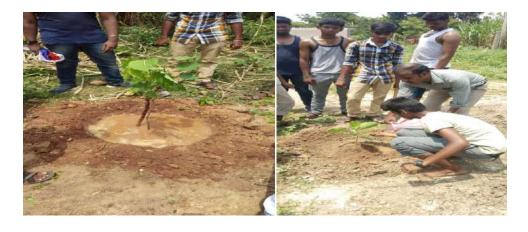

As a part of taking initiative in conservation of ecosystem and to create awareness in the nearby villages at Cuddalore District the Enviro club of St. Joseph's college of arts and science (Autonomous), Cuddalore have conducted a **Tree Plantation Programme on 05.06.2019 in Edayarkuppam village of Cuddalore Dist. The main objective of the campaign is awaking the students and the villagers with good knowledge of sustainable development** to establish green environment around the villages.

To trigger the younger minds with eco-consciousness **Dr. A. Arul prakash** Asst. Prof., Department of Zoology, gave a talk about the importance of Tree plantation for protecting the environment. The Students have planted shrubs, herbs and tree saplings of various species in and around the schools, public places and Panchayat offices with the help of school children and villagers. There were 5 Enviro club volunteers from Shift I have been participated in the above programme.

Tree Plantation by Enviro club volunteers Dt. 05.06.2019