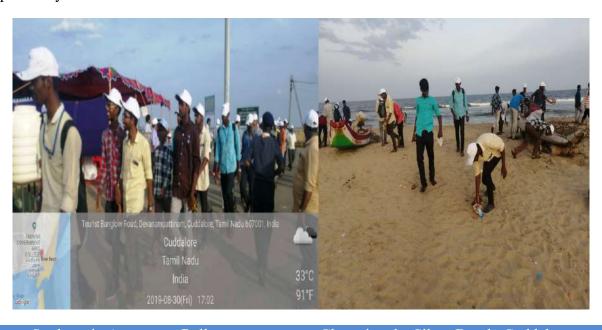

#### **Door to Door visit**

On 26.06.19, student volunteers from the SSC conducted a door-to-door visit in Thirumanikuzhi village to promote toilet usage and waste segregation. This initiative aimed to raise awareness about hygiene and safe sanitation practices among the local residents. During their visit, the volunteers distributed pamphlets to all households, providing crucial information on maintaining cleanliness and the importance of proper sanitation. A total of five students actively participated in this community outreach effort, working under the coordination of Chief Coordinator Mr. C. Justin Marshal. Through their interactions with the villagers, the students effectively communicated the core theme of the visit, emphasizing the significance of hygiene and sanitation in improving health outcomes. The response from the community was positive, as many residents expressed gratitude for the information provided. This initiative not only benefited the villagers but also empowered the student volunteers by enhancing their skills in community engagement and public health advocacy.

Students at Door to door campaign

Canvasing about toilet usage