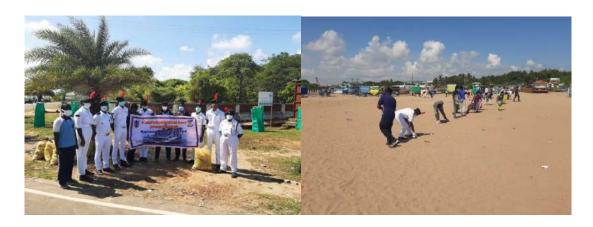

Students were cleaning the Edayarkuppam Street Dt. 05.06.2019

To promote awareness about health and hygiene, the Enviro Club of our college organized an extension activity focused on "Street Cleaning" on 05.06.2019 in Edayarkuppam village, located in the Cuddalore District. This initiative aimed to educate the local community about the importance of cleanliness and its impact on public health. Five dedicated volunteers from the Enviro Club participated in this rural street cleaning awareness program, working diligently to clean the streets and engage with residents about hygiene practices. Under the guidance of Dr. T. Ganesh Kumar, the volunteers utilized cleaning equipment provided by our college to effectively carry out the task. This initiative not only improved the cleanliness of the village but also fostered a sense of community responsibility towards maintaining a healthy environment.