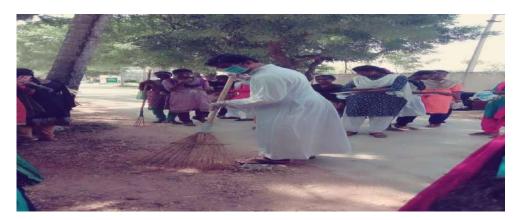

St. Joseph's College of Arts & Science

Cuddalore - 607 001

| SEPH'S COL                  | St. Joseph's College of Arts & Science (Autonomous) Cuddalore |                            |
|-----------------------------|---------------------------------------------------------------|----------------------------|
| (AUTONOMOUS)<br>CUDDALORE-1 | Title of the Extension Activity                               | Cleaning the public places |
|                             | Organising Unit                                               | Enviro Club                |
|                             | Venue                                                         | Edayarkuppam, Cuddalore    |
| LABOR                       | Date                                                          | 05.06.2019                 |
| OMNIA                       | No. of Participants                                           | 5                          |

To promote awareness about health and hygiene, the Enviro Club of our college organized an extension activity focused on "Street Cleaning" on 05.06.2019 in Edayarkuppam village, located in the Cuddalore District. This initiative aimed to educate the local community about the importance of cleanliness and its impact on public health. Five dedicated volunteers from the Enviro Club participated in this rural street cleaning awareness program, working diligently to clean the streets and engage with residents about hygiene practices. Under the guidance of Dr. T. Ganesh Kumar, the volunteers utilized cleaning equipment provided by our college to effectively carry out the task. This initiative not only improved the cleanliness of the village but also fostered a sense of community responsibility towards maintaining a healthy environment.

Students were cleaning the Edayarkuppam Street Dt. 05.06.2019