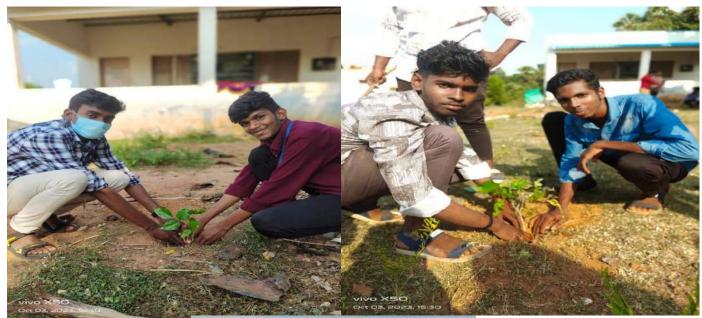

As a part of taking initiative in conservation of ecosystem and to create awareness in the nearby villages at Cuddalore District the Enviro club of St. Joseph's college of arts and science (Autonomous), Cuddalore have conducted a **Tree Plantation Programme on 05.06.2019 in Edayarkuppam village of Cuddalore Dist. The main objective of the campaign is awaking the students and the villagers with good knowledge of sustainable development** to establish green environment around the villages.

To trigger the younger minds with eco-consciousness **Dr. A. Arul prakash** Asst. Prof., Department of Zoology, gave a talk about the importance of Tree plantation for protecting the environment. The Students have planted shrubs, herbs and tree saplings of various species in and around the schools, public places and Panchayat offices with the help of school children and villagers. There were 5 Enviro club volunteers from Shift I have been participated in the above programme.

Tree Plantation by Enviro club volunteers Dt. 05.06.2019