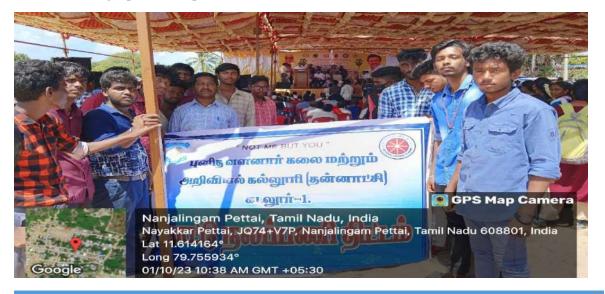

As a part of taking initiative in conservation of ecosystem and to create awareness in the nearby villages at Cuddalore District the Enviro club of St. Joseph's college of arts and science (Autonomous), Cuddalore have conducted a **Tree Plantation Programme on 05.06.2019 in Edayarkuppam village of Cuddalore Dist. The main objective of the campaign is awaking the students and the villagers with good knowledge of sustainable development** to establish green environment around the villages.

To trigger the younger minds with eco-consciousness **Dr. A. Arul prakash** Asst. Prof., Department of Zoology, gave a talk about the importance of Tree plantation for protecting the environment. The Students have planted shrubs, herbs and tree saplings of various species in and around the schools, public places and Panchayat offices with the help of school children and villagers. There were 5 Enviro club volunteers from Shift I have been participated in the above programme.

Tree Plantation by Enviro club volunteers Dt. 05.06.2019