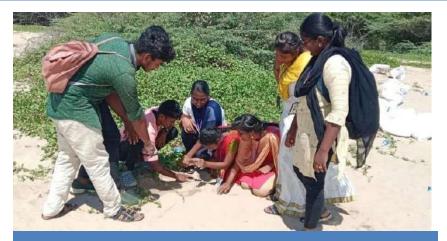

On 05.06.2019, the Enviro Club organized an extension program titled "Construction of Vermicomposting Pits" at Edayarkuppam, Cuddalore. This program aimed to promote sustainable waste management practices among local farmers and the community. Dr. A. Arulprakash and Dr. T. Ganesh Kumar led a hands-on demonstration on the steps involved in preparing a vermi bed, assisted by several dedicated Enviro Club volunteers and enthusiastic local farmers. Dr. P. Thenmozhi, Head of the Department of Zoology, further enriched the session by explaining the significant benefits of earthworms and vermicast, highlighting their role in enhancing soil fertility and promoting organic farming. This interaction helped participants understand the ecological and agricultural advantages of vermicomposting. Five Enviro Club volunteers from Shift I participated actively, contributing to a successful and educational event that encouraged sustainable agricultural practices within the local community.

Construction of Vermicomposting pits by Enviro club volunteers