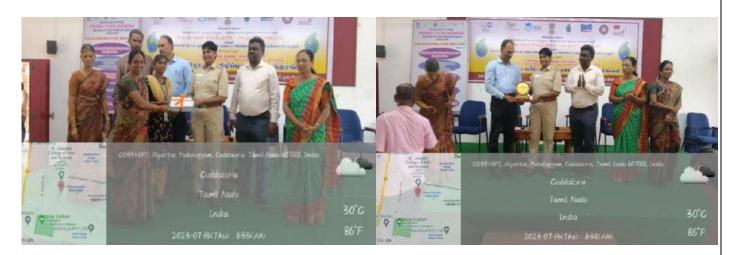

Students from the PG and Research Department of Microbiology at St. Joseph's College of Arts and Science (Autonomous) dedicated their time to serving the rural community through a meaningful outreach program. Coordinated by Dr. J. Jayaprakash, Assistant Professor of Microbiology, this initiative aimed to enhance public health awareness in the local area. As part of the program, the students engaged with school children, explaining proper sanitation guidelines that are crucial for maintaining a healthy environment. They emphasized the importance of cleanliness, personal hygiene, and the safe disposal of waste to prevent health issues. The interactive sessions encouraged the students to ask questions and share their thoughts, making the learning process more engaging. By educating young minds about sanitation, the college students aimed to instill lifelong habits that would contribute to the overall health of the community. This initiative not only benefited the children but also fostered a sense of social responsibility among the college students.

School children listening to the awareness speech