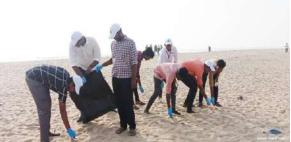

To promote awareness about health and hygiene, the Enviro Club of our college organized an extension activity focused on "Street Cleaning" on 05.06.2019 in Edayarkuppam village, located in the Cuddalore District. This initiative aimed to educate the local community about the importance of cleanliness and its impact on public health. Five dedicated volunteers from the Enviro Club participated in this rural street cleaning awareness program, working diligently to clean the streets and engage with residents about hygiene practices. Under the guidance of Dr. T. Ganesh Kumar, the volunteers utilized cleaning equipment provided by our college to effectively carry out the task. This initiative not only improved the cleanliness of the village but also fostered a sense of community responsibility towards maintaining a healthy environment.

Students were cleaning the Edayarkuppam Street Dt. 05.06.2019