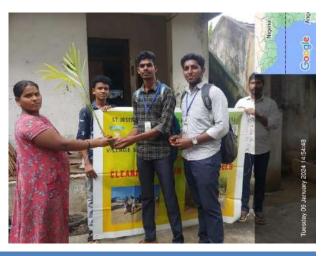

St. Joseph's College of Arts & Science (AUTONOMOUS)

Cuddalore - 607 00%

| O SEPH'S ON              | St. Joseph's College of Arts & Science (Autonomous) Cuddalore |                              |  |
|--------------------------|---------------------------------------------------------------|------------------------------|--|
| (AUTONOMOUS) CUDDALORE-1 | Title of the Extension Activity                               | Sapling Plantation Programme |  |
| LABORZ SVINGIT           | Organising Unit                                               | Enviro Club                  |  |
|                          | Venue                                                         | Edayarkuppam, Cuddalore      |  |
|                          | Date                                                          | 05.06.2019                   |  |
|                          | No. of Participants                                           | 5                            |  |

As a part of taking initiative in conservation of ecosystem and to create awareness in the nearby villages at Cuddalore District the Enviro club of St. Joseph's college of arts and science (Autonomous), Cuddalore have conducted a **Tree Plantation Programme on 05.06.2019 in Edayarkuppam village of Cuddalore Dist. The main objective of the campaign is awaking the students and the villagers with good knowledge of sustainable development** to establish green environment around the villages.

To trigger the younger minds with eco-consciousness **Dr. A. Arul prakash** Asst. Prof., Department of Zoology, gave a talk about the importance of Tree plantation for protecting the environment. The Students have planted shrubs, herbs and tree saplings of various species in and around the schools, public places and Panchayat offices with the help of school children and villagers. There were 5 Enviro club volunteers from Shift I have been participated in the above programme.

Tree Plantation by Enviro club volunteers Dt. 05.06.2019