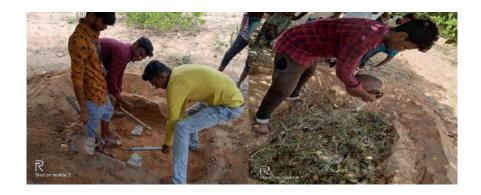

On 05.06.2019, the Enviro Club organized an extension program titled "Construction of Vermicomposting Pits" at Edayarkuppam, Cuddalore. This program aimed to promote sustainable waste management practices among local farmers and the community. Dr. A. Arulprakash and Dr. T. Ganesh Kumar led a hands-on demonstration on the steps involved in preparing a vermi bed, assisted by several dedicated Enviro Club volunteers and enthusiastic local farmers. Dr. P. Thenmozhi, Head of the Department of Zoology, further enriched the session by explaining the significant benefits of earthworms and vermicast, highlighting their role in enhancing soil fertility and promoting organic farming. This interaction helped participants understand the ecological and agricultural advantages of vermicomposting. Five Enviro Club volunteers from Shift I participated actively, contributing to a successful and educational event that encouraged sustainable agricultural practices within the local community.

Construction of Vermicomposting pits by Enviro club volunteers