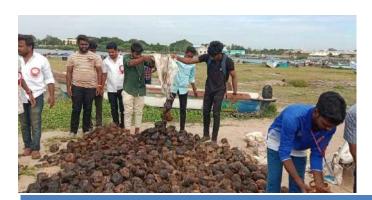

The students from the PG and Research Department of Microbiology at St. Joseph's College of Arts and Science (Autonomous) dedicated their time to serving the rural community through an impactful internship program. This initiative focused on waste collection in rural areas, aiming to promote cleanliness and environmental sustainability. Coordinated by Dr. J. Jayaprakash, Assistant Professor of Microbiology, the program involved students actively engaging with local communities to identify waste hotspots and implement effective waste management practices. By collecting waste, the students not only contributed to a cleaner environment but also raised awareness about the importance of proper waste disposal and recycling among residents. This hands-on experience allowed the students to develop valuable skills in community engagement, environmental advocacy, and teamwork. Through their efforts, they fostered a sense of responsibility towards the environment, making a significant difference in the lives of the people in the rural areas they served.

Students collecting wastes