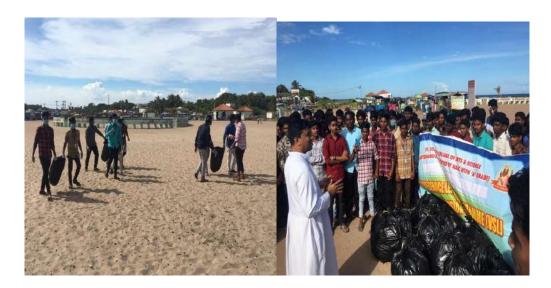

#### **Mass Cleanliness Activity**

On 26.06.2019, students from the SSC participated in a mass cleaning activity at the temple and public places in Thirumanikuzhi village. This initiative also included tree planting, fostering community involvement and environmental awareness. Under the supervision of Coordinator Mr. C. Justin Marshal, a total of five students actively engaged in the cleaning efforts. Their participation not only contributed to the beautification of the village but also promoted the importance of cleanliness and a user-friendly environment among children, youth, and elderly residents. The students worked alongside community members, sharing knowledge about waste management and the ecological benefits of trees. This collaborative effort inspired a collective commitment to maintaining cleanliness and preserving the environment. The positive impact of the activity was evident as it encouraged ongoing dialogue about hygiene and sustainability within the community, instilling a sense of responsibility towards their surroundings among all age groups.

Mass Cleanliness Activity by the students