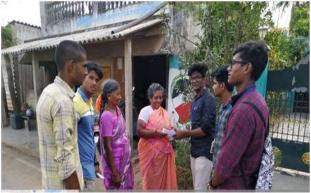

On 05.06.2019, the Enviro Club organized an extension program titled "Construction of Vermicomposting Pits" at Edayarkuppam, Cuddalore. This program aimed to promote sustainable waste management practices among local farmers and the community. Dr. A. Arulprakash and Dr. T. Ganesh Kumar led a hands-on demonstration on the steps involved in preparing a vermi bed, assisted by several dedicated Enviro Club volunteers and enthusiastic local farmers. Dr. P. Thenmozhi, Head of the Department of Zoology, further enriched the session by explaining the significant benefits of earthworms and vermicast, highlighting their role in enhancing soil fertility and promoting organic farming. This interaction helped participants understand the ecological and agricultural advantages of vermicomposting. Five Enviro Club volunteers from Shift I participated actively, contributing to a successful and educational event that encouraged sustainable agricultural practices within the local community.

Construction of Vermicomposting pits by Enviro club volunteers