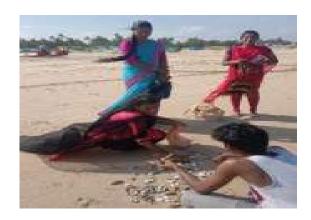

Students from the PG and Research Department of Microbiology at St. Joseph's College of Arts and Science (Autonomous) dedicated their time to serving the rural community through a meaningful outreach program. Coordinated by Dr. J. Jayaprakash, Assistant Professor of Microbiology, this initiative aimed to enhance public health awareness in the local area. As part of the program, the students engaged with school children, explaining proper sanitation guidelines that are crucial for maintaining a healthy environment. They emphasized the importance of cleanliness, personal hygiene, and the safe disposal of waste to prevent health issues. The interactive sessions encouraged the students to ask questions and share their thoughts, making the learning process more engaging. By educating young minds about sanitation, the college students aimed to instill lifelong habits that would contribute to the overall health of the community. This initiative not only benefited the children but also fostered a sense of social responsibility among the college students.

School children listening to the awareness speech