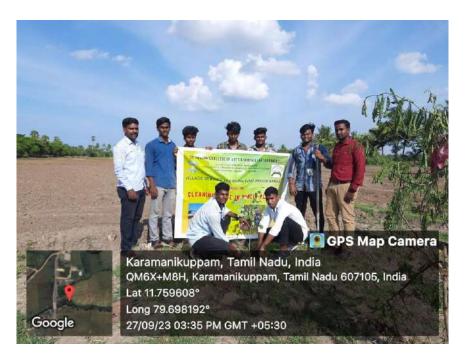

Joseph's College Road, Manjakuppam, Cuddalore - 607001



### PG & RESEARCH DEPARTMENT OF PHYSICS

ACADEMIC YEAR: 2023 – 24 REPORT ON

VILLAGE SERVICE LEARING PROGRAMME

**TITLED ON** 

PLANTING THE TREES ON RURAL AREA

**VENUE** 

**KARAMANIKUPPAM** 

**DATE** 

**27<sup>th</sup> SEPTEMBER 2023** 

# Title Of The Extension Activity Awareness Programme on Dengue Organizing Unit VSL- Department of Physics Venue Karamanikuppam Date 27.09.2023 Number Of Participants 06

We, the PG and Research Department of Physics, have organized the extension activity under the VSL program by planting the trees in Karamanikuppam from 2.00 PM to 4.00 PM. This program was coordinated by Dr. K. Elaya Kumar, Assistant Professor, Department of Physics, and Mr. Rajesh Kumar, SLP Coordinator, Department of MSW.



Planting the trees by 2<sup>nd</sup> year B.Sc., Physics Students with Co-ordinators

Dr. K. Elayakumar

Asst. Professor

Dept. level Vsl Coordinator

Rev. Fr. Dr. S. Xavier

Head

Dept. of Physics

### **Permission Letter**

From,

Dr.K.Elaya Kumar,

Assistant Professor,

Department of Physics,

St.Joseph's College of Arts and Science,

Cuddalore.

To

The Secretary,

St.Joseph's College of Arts and Science,

Cuddalore.

Subject: Permission -VSL programme

Respected Father,

Our PG and Research Department of Physics has planned to conduct Department Extension Activity under VSL for UG-II (shift I and Shift II) students in place-Thotti village from 25 <sup>th</sup> September-2023 onwards. Kindly permit us to conduct the programme and also I request you to kindly give the advance amount o