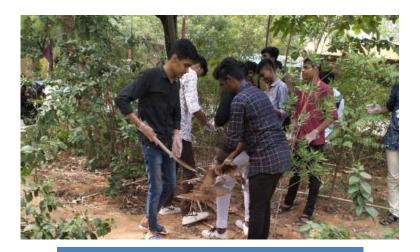

On 05.06.2019, the Enviro Club organized an extension program titled "Construction of Vermicomposting Pits" at Edayarkuppam, Cuddalore. This program aimed to promote sustainable waste management practices among local farmers and the community. Dr. A. Arulprakash and Dr. T. Ganesh Kumar led a hands-on demonstration on the steps involved in preparing a vermi bed, assisted by several dedicated Enviro Club volunteers and enthusiastic local farmers. Dr. P. Thenmozhi, Head of the Department of Zoology, further enriched the session by explaining the significant benefits of earthworms and vermicast, highlighting their role in enhancing soil fertility and promoting organic farming. This interaction helped participants understand the ecological and agricultural advantages of vermicomposting. Five Enviro Club volunteers from Shift I participated actively, contributing to a successful and educational event that encouraged sustainable agricultural practices within the local community.

Construction of Vermicomposting pits by Enviro club volunteers