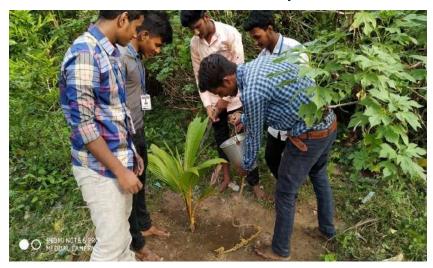

As a part of taking initiative in conservation of ecosystem and to create awareness in the nearby villages at Cuddalore District the Enviro club of St. Joseph's college of arts and science (Autonomous), Cuddalore have conducted a **Tree Plantation Programme on 05.06.2019 in Edayarkuppam village of Cuddalore Dist. The main objective of the campaign is awaking the students and the villagers with good knowledge of sustainable development** to establish green environment around the villages.

To trigger the younger minds with eco-consciousness **Dr. A. Arul prakash** Asst. Prof., Department of Zoology, gave a talk about the importance of Tree plantation for protecting the environment. The Students have planted shrubs, herbs and tree saplings of various species in and around the schools, public places and Panchayat offices with the help of school children and villagers. There were 5 Enviro club volunteers from Shift I have been participated in the above programme.

Tree Plantation by Enviro club volunteers Dt. 05.06.2019