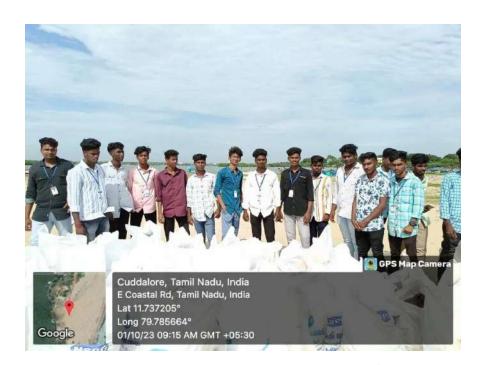

On 05.06.2019, the Enviro Club organized an extension program titled "Construction of Vermicomposting Pits" at Edayarkuppam, Cuddalore. This program aimed to promote sustainable waste management practices among local farmers and the community. Dr. A. Arulprakash and Dr. T. Ganesh Kumar led a hands-on demonstration on the steps involved in preparing a vermi bed, assisted by several dedicated Enviro Club volunteers and enthusiastic local farmers. Dr. P. Thenmozhi, Head of the Department of Zoology, further enriched the session by explaining the significant benefits of earthworms and vermicast, highlighting their role in enhancing soil fertility and promoting organic farming. This interaction helped participants understand the ecological and agricultural advantages of vermicomposting. Five Enviro Club volunteers from Shift I participated actively, contributing to a successful and educational event that encouraged sustainable agricultural practices within the local community.

Construction of Vermicomposting pits by Enviro club volunteers