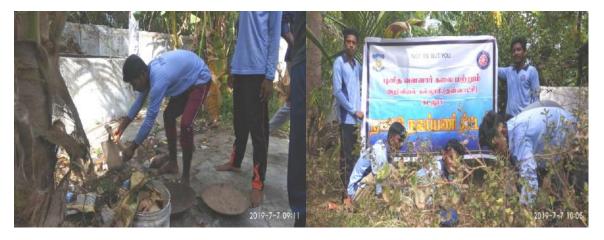

On 05.06.2019, the Enviro Club organized an extension program titled "Construction of Vermicomposting Pits" at Edayarkuppam, Cuddalore. This program aimed to promote sustainable waste management practices among local farmers and the community. Dr. A. Arulprakash and Dr. T. Ganesh Kumar led a hands-on demonstration on the steps involved in preparing a vermi bed, assisted by several dedicated Enviro Club volunteers and enthusiastic local farmers. Dr. P. Thenmozhi, Head of the Department of Zoology, further enriched the session by explaining the significant benefits of earthworms and vermicast, highlighting their role in enhancing soil fertility and promoting organic farming. This interaction helped participants understand the ecological and agricultural advantages of vermicomposting. Five Enviro Club volunteers from Shift I participated actively, contributing to a successful and educational event that encouraged sustainable agricultural practices within the local community.

Construction of Vermicomposting pits by Enviro club volunteers