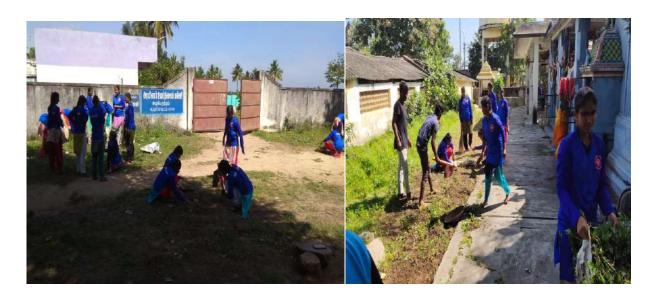

To promote awareness about health and hygiene, the Enviro Club of our college organized an extension activity focused on "Street Cleaning" on 05.06.2019 in Edayarkuppam village, located in the Cuddalore District. This initiative aimed to educate the local community about the importance of cleanliness and its impact on public health. Five dedicated volunteers from the Enviro Club participated in this rural street cleaning awareness program, working diligently to clean the streets and engage with residents about hygiene practices. Under the guidance of Dr. T. Ganesh Kumar, the volunteers utilized cleaning equipment provided by our college to effectively carry out the task. This initiative not only improved the cleanliness of the village but also fostered a sense of community responsibility towards maintaining a healthy environment.

Students were cleaning the Edayarkuppam Street Dt. 05.06.2019