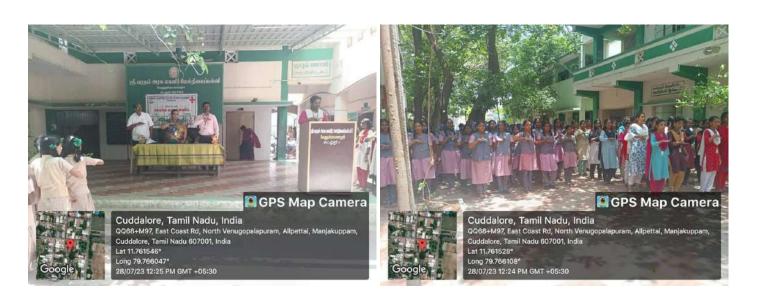

Students from the PG and Research Department of Microbiology at St. Joseph's College of Arts and Science (Autonomous) dedicated their time to serving the rural community through a meaningful outreach program. Coordinated by Dr. J. Jayaprakash, Assistant Professor of Microbiology, this initiative aimed to enhance public health awareness in the local area. As part of the program, the students engaged with school children, explaining proper sanitation guidelines that are crucial for maintaining a healthy environment. They emphasized the importance of cleanliness, personal hygiene, and the safe disposal of waste to prevent health issues. The interactive sessions encouraged the students to ask questions and share their thoughts, making the learning process more engaging. By educating young minds about sanitation, the college students aimed to instill lifelong habits that would contribute to the overall health of the community. This initiative not only benefited the children but also fostered a sense of social responsibility among the college students.

School children listening to the awareness speech