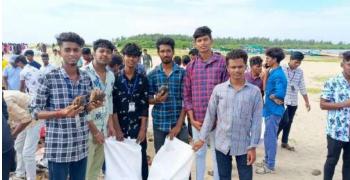

The students from the PG and Research Department of Microbiology at St. Joseph's College of Arts and Science (Autonomous) dedicated their time to serving the rural community through an impactful internship program. This initiative focused on waste collection in rural areas, aiming to promote cleanliness and environmental sustainability. Coordinated by Dr. J. Jayaprakash, Assistant Professor of Microbiology, the program involved students actively engaging with local communities to identify waste hotspots and implement effective waste management practices. By collecting waste, the students not only contributed to a cleaner environment but also raised awareness about the importance of proper waste disposal and recycling among residents. This hands-on experience allowed the students to develop valuable skills in community engagement, environmental advocacy, and teamwork. Through their efforts, they fostered a sense of responsibility towards the environment, making a significant difference in the lives of the people in the rural areas they served.

Students collecting wastes