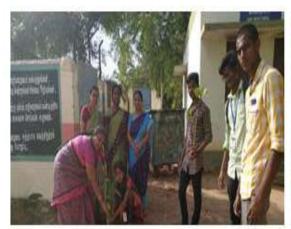

As a part of taking initiative in conservation of ecosystem and to create awareness in the nearby villages at Cuddalore District the Enviro club of St. Joseph's college of arts and science (Autonomous), Cuddalore have conducted a **Tree Plantation Programme on 05.06.2019 in Edayarkuppam village of Cuddalore Dist. The main objective of the campaign is awaking the students and the villagers with good knowledge of sustainable development** to establish green environment around the villages.

To trigger the younger minds with eco-consciousness **Dr. A. Arul prakash** Asst. Prof., Department of Zoology, gave a talk about the importance of Tree plantation for protecting the environment. The Students have planted shrubs, herbs and tree saplings of various species in and around the schools, public places and Panchayat offices with the help of school children and villagers. There were 5 Enviro club volunteers from Shift I have been participated in the above programme.

Tree Plantation by Enviro club volunteers Dt. 05.06.2019