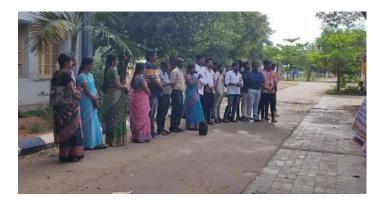

As a part of taking initiative in conservation of ecosystem and to create awareness in the nearby villages at Cuddalore District the Enviro club of St. Joseph's college of arts and science (Autonomous), Cuddalore have conducted a **Tree Plantation Programme on 05.06.2019 in Edayarkuppam village of Cuddalore Dist. The main objective of the campaign is awaking the students and the villagers with good knowledge of sustainable development** to establish green environment around the villages.

To trigger the younger minds with eco-consciousness **Dr. A. Arul prakash** Asst. Prof., Department of Zoology, gave a talk about the importance of Tree plantation for protecting the environment. The Students have planted shrubs, herbs and tree saplings of various species in and around the schools, public places and Panchayat offices with the help of school children and villagers. There were 5 Enviro club volunteers from Shift I have been participated in the above programme.

Tree Plantation by Enviro club volunteers Dt. 05.06.2019