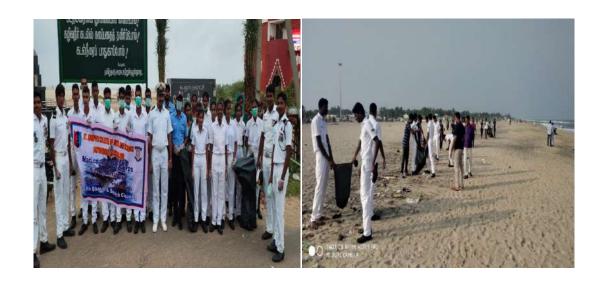

To promote awareness about health and hygiene, the Enviro Club of our college organized an extension activity focused on "Street Cleaning" on 05.06.2019 in Edayarkuppam village, located in the Cuddalore District. This initiative aimed to educate the local community about the importance of cleanliness and its impact on public health. Five dedicated volunteers from the Enviro Club participated in this rural street cleaning awareness program, working diligently to clean the streets and engage with residents about hygiene practices. Under the guidance of Dr. T. Ganesh Kumar, the volunteers utilized cleaning equipment provided by our college to effectively carry out the task. This initiative not only improved the cleanliness of the village but also fostered a sense of community responsibility towards maintaining a healthy environment.

Students were cleaning the Edayarkuppam Street Dt. 05.06.2019