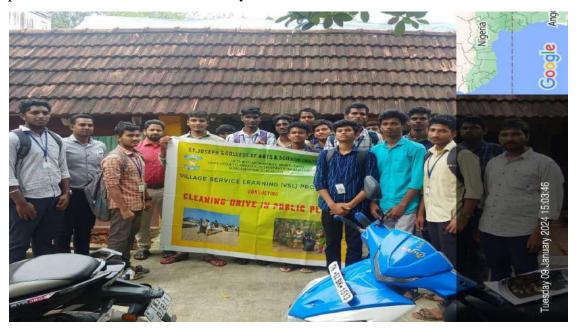

St. Joseph's College of Arts & Science

Cuddalore - 607 001

| SEPH'S COL                  | St. Joseph's College of Arts & Science (Autonomous) Cuddalore |                            |
|-----------------------------|---------------------------------------------------------------|----------------------------|
| (AUTONOMOUS)<br>CUDDALORE-1 | Title of the Extension Activity                               | Cleaning the public places |
|                             | Organising Unit                                               | Enviro Club                |
|                             | Venue                                                         | Edayarkuppam, Cuddalore    |
| LABOR                       | Date                                                          | 05.06.2019                 |
| OMNIA                       | No. of Participants                                           | 5                          |

To promote awareness about health and hygiene, the Enviro Club of our college organized an extension activity focused on "Street Cleaning" on 05.06.2019 in Edayarkuppam village, located in the Cuddalore District. This initiative aimed to educate the local community about the importance of cleanliness and its impact on public health. Five dedicated volunteers from the Enviro Club participated in this rural street cleaning awareness program, working diligently to clean the streets and engage with residents about hygiene practices. Under the guidance of Dr. T. Ganesh Kumar, the volunteers utilized cleaning equipment provided by our college to effectively carry out the task. This initiative not only improved the cleanliness of the village but also fostered a sense of community responsibility towards maintaining a healthy environment.

Students were cleaning the Edayarkuppam Street Dt. 05.06.2019