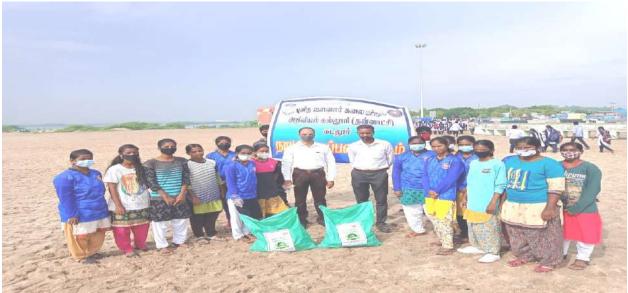

To promote awareness about health and hygiene, the Enviro Club of our college organized an extension activity focused on "Street Cleaning" on 05.06.2019 in Edayarkuppam village, located in the Cuddalore District. This initiative aimed to educate the local community about the importance of cleanliness and its impact on public health. Five dedicated volunteers from the Enviro Club participated in this rural street cleaning awareness program, working diligently to clean the streets and engage with residents about hygiene practices. Under the guidance of Dr. T. Ganesh Kumar, the volunteers utilized cleaning equipment provided by our college to effectively carry out the task. This initiative not only improved the cleanliness of the village but also fostered a sense of community responsibility towards maintaining a healthy environment.

Students were cleaning the Edayarkuppam Street Dt. 05.06.2019