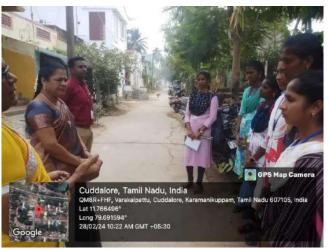

#### **Door to Door visit**

On 26.06.19, student volunteers from the SSC conducted a door-to-door visit in Thirumanikuzhi village to promote toilet usage and waste segregation. This initiative aimed to raise awareness about hygiene and safe sanitation practices among the local residents. During their visit, the volunteers distributed pamphlets to all households, providing crucial information on maintaining cleanliness and the importance of proper sanitation. A total of five students actively participated in this community outreach effort, working under the coordination of Chief Coordinator Mr. C. Justin Marshal. Through their interactions with the villagers, the students effectively communicated the core theme of the visit, emphasizing the significance of hygiene and sanitation in improving health outcomes. The response from the community was positive, as many residents expressed gratitude for the information provided. This initiative not only benefited the villagers but also empowered the student volunteers by enhancing their skills in community engagement and public health advocacy.

Students at Door to door campaign

Canvasing about toilet usage