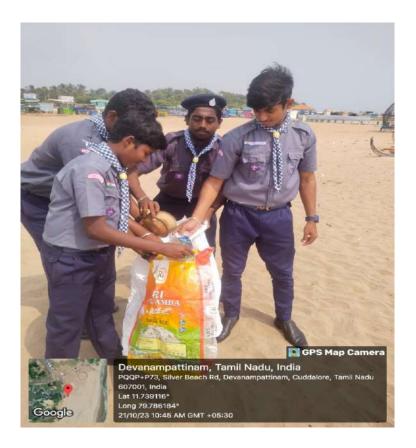

of Commerce (BM)

Head of the Department

Rev Fr Dr. A.Alex Head, Department of BBM &BBA(CA).



All the rover students of our college participated in a cleaning activity on 21st October 2023. The team was well-equipped with essential cleaning tools, including gloves, rakes, and sacks, to ensure an effective cleanup. Over the course of four hours of vigorous effort, the students collected a total of 15 kg of litter, demonstrating their commitment to environmental cleanliness and community service. This initiative not only helped beautify the surroundings but also raised awareness about the importance of keeping our environment clean. The students worked collaboratively, fostering a sense of teamwork and responsibility toward maintaining a sustainable and healthy environment for everyone.



Students participating in the cleaning

## **List of Participants**

| S.NO | DEPARTMENT | Roll No   | Name            | Mobile Number |
|------|------------|-----------|-----------------|---------------|
| 1    | I BSC B    | A23CSDB44 | VETRIVEL S      | 9486520190    |
| 2    | I BCA A    | A23CADA49 | VEERAMANI G     | 9345748063    |
| 3    | I BCA A    | A23CADA40 | SAGAYAPRAJAN R  | 9500004310    |
| 4    | I BCA A    | A23CADA25 | IMANEUAL JOSHWA | 9384425920    |
| 5    | I BCA A    | A23CADA18 | JOYAL BRUNO I   | 9500004310    |
| 6    | I BCA B    | A23CADB13 | DHINESH KUMAR S | 6369516142    |
| 7    | I BCA A    | A23CADA07 | AYANASH R       | 9965739418    |
| 8    | II B.COM B | A22CMDB19 | FIRDHOS         | 9655263620    |
| 9    | II B.COM B | A22CMDB22 | GOWSHIK V