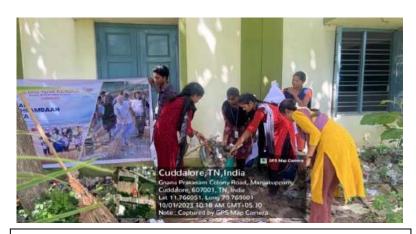

ized by Nehru Yuva Kendra (NYK), took place on October 1, 2023, at St. Joseph's College of Arts and Science. Approximately 20 NSS volunteers from both Shift 1 and Shift 2 participated in this initiative, which focused on dedicating "one hour for Shramdaan for Swachhata." The volunteers carried out the cleaning activities for an hour on the college campus. The program was coordinated by Thiru. Ramamurthi, while Rev. Fr. Dr. A. Alex, Dean of Studies, delivered a speech on the importance of cleanliness. Thiru. Karthiravan led the students in taking a cleanliness pledge and raised awareness among them.



Signature of the Programme officer



# **PERMISSION LETTER:**



## GLIMPSES OF THE EVENT



Rev. Fr. Alex talking about the important of Cleanliness

Taking oath for Environment awareness



Students participating in the cleaning activity

# St. Joseph's College of Arts & Science (Autonomous), Cuddalore -607001

## **Activity Report**

**Report No:** 70 / 2023 - 24

Title of the Activity: CLEANING PROGRAMME

**Date:** 01-10-2023

Venue: ST. JOSEPH'S COLLEGE OF ARTS AND SCIENCE

### **ATTENDANCE:**



| 5.40 | None