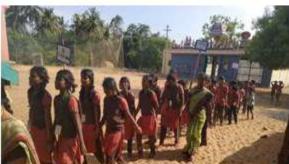

#### **Mass Cleanliness Activity**

On 26.06.2019, students from the SSC participated in a mass cleaning activity at the temple and public places in Thirumanikuzhi village. This initiative also included tree planting, fostering community involvement and environmental awareness. Under the supervision of Coordinator Mr. C. Justin Marshal, a total of five students actively engaged in the cleaning efforts. Their participation not only contributed to the beautification of the village but also promoted the importance of cleanliness and a user-friendly environment among children, youth, and elderly residents. The students worked alongside community members, sharing knowledge about waste management and the ecological benefits of trees. This collaborative effort inspired a collective commitment to maintaining cleanliness and preserving the environment. The positive impact of the activity was evident as it encouraged ongoing dialogue about hygiene and sustainability within the community, instilling a sense of responsibility towards their surroundings among all age groups.

Mass Cleanliness Activity by the students