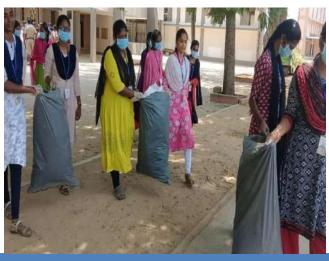

To promote awareness about health and hygiene, the Enviro Club of our college organized an extension activity focused on "Street Cleaning" on 05.06.2019 in Edayarkuppam village, located in the Cuddalore District. This initiative aimed to educate the local community about the importance of cleanliness and its impact on public health. Five dedicated volunteers from the Enviro Club participated in this rural street cleaning awareness program, working diligently to clean the streets and engage with residents about hygiene practices. Under the guidance of Dr. T. Ganesh Kumar, the volunteers utilized cleaning equipment provided by our college to effectively carry out the task. This initiative not only improved the cleanliness of the village but also fostered a sense of community responsibility towards maintaining a healthy environment.

Students were cleaning the Edayarkuppam Street Dt. 05.06.2019