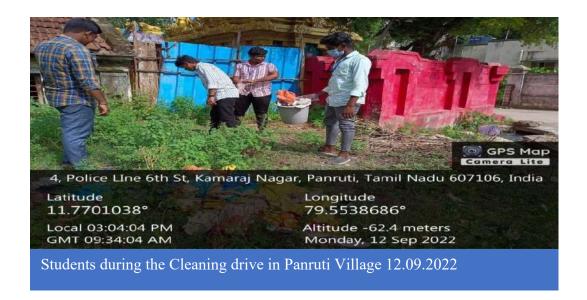

To promote awareness about health and hygiene, the Enviro Club of our college organized an extension activity focused on "Street Cleaning" on 05.06.2019 in Edayarkuppam village, located in the Cuddalore District. This initiative aimed to educate the local community about the importance of cleanliness and its impact on public health. Five dedicated volunteers from the Enviro Club participated in this rural street cleaning awareness program, working diligently to clean the streets and engage with residents about hygiene practices. Under the guidance of Dr. T. Ganesh Kumar, the volunteers utilized cleaning equipment provided by our college to effectively carry out the task. This initiative not only improved the cleanliness of the village but also fostered a sense of community responsibility towards maintaining a healthy environment.

Students were cleaning the Edayarkuppam Street Dt. 05.06.2019