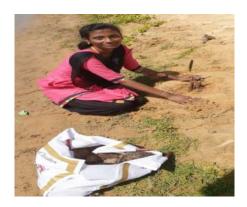

On 05.06.2019, the Enviro Club organized an extension program titled "Construction of Vermicomposting Pits" at Edayarkuppam, Cuddalore. This program aimed to promote sustainable waste management practices among local farmers and the community. Dr. A. Arulprakash and Dr. T. Ganesh Kumar led a hands-on demonstration on the steps involved in preparing a vermi bed, assisted by several dedicated Enviro Club volunteers and enthusiastic local farmers. Dr. P. Thenmozhi, Head of the Department of Zoology, further enriched the session by explaining the significant benefits of earthworms and vermicast, highlighting their role in enhancing soil fertility and promoting organic farming. This interaction helped participants understand the ecological and agricultural advantages of vermicomposting. Five Enviro Club volunteers from Shift I participated actively, contributing to a successful and educational event that encouraged sustainable agricultural practices within the local community.

Construction of Vermicomposting pits by Enviro club volunteers