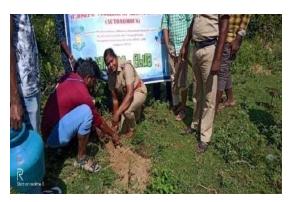

The students from the PG and Research Department of Microbiology at St. Joseph's College of Arts and Science (Autonomous) recently dedicated their time to serving the rural community. This impactful program was coordinated by Dr. J. Jayaprakash, Assistant Professor of Microbiology. As part of their commitment to environmental sustainability, the students actively participated in a plantation initiative aimed at promoting the Green India Movement. Through this effort, they not only contributed to enhancing local biodiversity but also raised awareness about the importance of tree planting and environmental conservation among the community members. The initiative involved selecting suitable native species for planting, educating the community about their ecological benefits, and fostering a sense of responsibility towards nature. By engaging in this hands-on experience, the students not only developed practical skills but also reinforced their commitment to social responsibility and environmental stewardship, making a meaningful difference in the lives of those in the rural areas they served.

Plantation activity