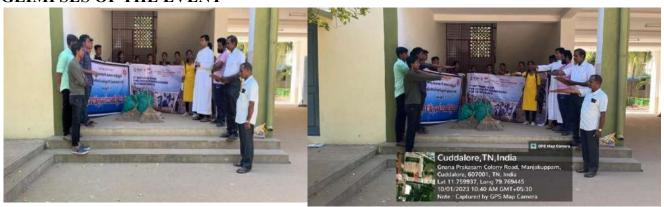

RTS AND SCIENCE

**DATE** 

01-10-2023

**Report No:** 70 / 2023 -24



The cleaning program, organized by Nehru Yuva Kendra (NYK), took place on October 1, 2023, at St. Joseph's College of Arts and Science. Approximately 20 NSS volunteers from both Shift 1 and Shift 2 participated in this initiative, which focused on dedicating "one hour for Shramdaan for Swachhata." The volunteers carried out the cleaning activities for an hour on the college campus. The program was coordinated by Thiru. Ramamurthi, while Rev. Fr. Dr. A. Alex, Dean of Studies, delivered a speech on the importance of cleanliness. Thiru. Karthiravan led the students in taking a cleanliness pledge and raised awareness among them.



Signature of the Programme officer



# **PERMISSION LETTER:**



## GLIMPSES OF THE EVENT



Rev. Fr. Alex talking about the important of Cleanliness

Taking oath for Environment awareness



Students participating in the cleaning activity

# St. Joseph's College of Arts & Science (Autonomous), Cuddalore -607001

## **Activity Report**

**Report No:** 70 / 2023 - 24

Title of the Activity: CLEANING PROGRAMME

**Date:** 01-10-2023

Venue: ST. JOSEPH'S COLLEGE OF ARTS AND SCIENCE

### **ATTENDANCE:**



| 5.40 | None