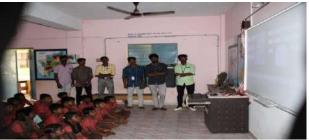

The students from the PG and Research Department of Microbiology at St. Joseph's College of Arts and Science (Autonomous) dedicated their time to serving the rural community through an internship program focused on rural community service for college students. Coordinated by Dr. J. Jayaprakash, Assistant Professor of Microbiology, the initiative aimed to promote awareness of hygienic practices among government school students at Ramanathankuppam. During the program, our students conducted interactive sessions to educate the children about proper sanitation, hygienic practices, and the correct use of toilets. The primary goal was to inculcate good hygiene habits that would contribute to the overall health and well-being of the students. By engaging the children in discussions and activities, our students helped to foster a deeper understanding of the importance of cleanliness and sanitation. This initiative not only benefited the school community but also enriched the students' learning experiences, reinforcing their commitment to social responsibility and public health.

Awareness programme on hygienic practices among school students