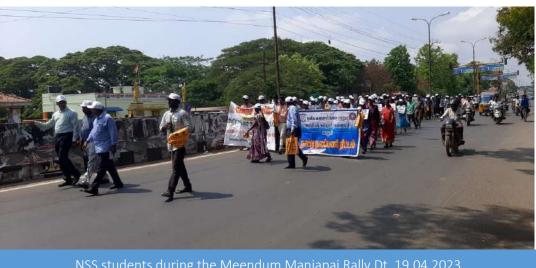

al, Assistant Professor of Tamil and NSS Program Officer of Unit 2 coordinated the program.



NSS Programme office

# **Permission Letter**





### NATIONAL SERVICE SCHEME

# ST.JOSEPH'S COLLEGE OF ARTS AND SCIENCE

(AUTONOMOUS)

Dr.L.SANTHANA RAJ,

19/04/2023

Programme officer.

TO

Rev.Fr.Secretary

St. Joseph's College of arts and science (Autonomous),

Cuddalore -01.

Respected rev. Fr. Secretary,

As we are going to attend the PLASTIC ERADICATION RALLY in CUDDALORE (TOWN HALL) on 19.04.2023 .So kindly allow the NSS volunteers to attend the program.

Thanking you,

Your obediently,

NSS VOLUNTEERS.

Dr.L. SANTHANA RAJ,

Rev.Fr.Secretary.

Programme officer's Signature.

Signature.

Soon

la-

# **Glimpses of the Event**



NSS Coordinator promoting Meendum Manajapai Dt. 19.04.2023



# St. Joseph's College of Arts and Science (Autonomous), Cuddalore – 607001 Activity Report

Report No. : 90/2021 - 22

Report Title : Plastic Eradication Rally

Date : 19.04.2023

# **Attendance Sheet**

| NO | NAME             | ROLL NO   | DEPARTMENT             |
|----|------------------|-----------|------------------------|
| 1  | R.BALAJI         |           |                        |
| 2  | R.SURENDHAR      | A20PHD05  | PHYSICS                |
| 3  | R.VELAN          | A20PHD15  | PHYSICS                |
| 4  | S.ARAVINDHAN     | A20PHD21  | PHYSICS                |
| 5  | A AKSULAY        | A22PHD02  | PHYSICS                |
| 6  | A.AKSHAYA        | A22PHD35  | PHYSICS                |
| 7  | J.PAVITHRA       | A22PHD41  | PHYSICS                |
| 8  | Y.PRITHIVI       |