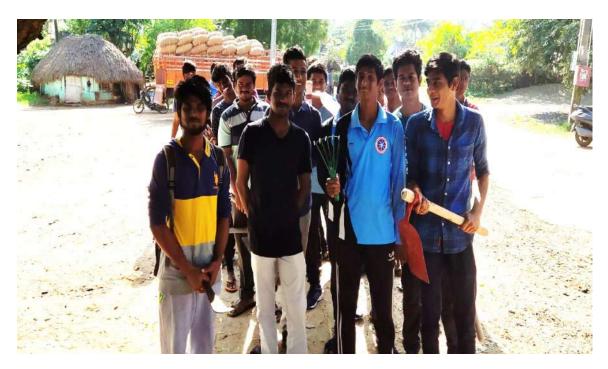

On 05.06.2019, the Enviro Club organized an extension program titled "Construction of Vermicomposting Pits" at Edayarkuppam, Cuddalore. This program aimed to promote sustainable waste management practices among local farmers and the community. Dr. A. Arulprakash and Dr. T. Ganesh Kumar led a hands-on demonstration on the steps involved in preparing a vermi bed, assisted by several dedicated Enviro Club volunteers and enthusiastic local farmers. Dr. P. Thenmozhi, Head of the Department of Zoology, further enriched the session by explaining the significant benefits of earthworms and vermicast, highlighting their role in enhancing soil fertility and promoting organic farming. This interaction helped participants understand the ecological and agricultural advantages of vermicomposting. Five Enviro Club volunteers from Shift I participated actively, contributing to a successful and educational event that encouraged sustainable agricultural practices within the local community.

Construction of Vermicomposting pits by Enviro club volunteers