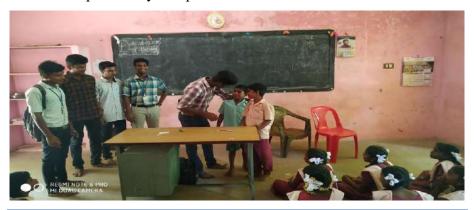

Students from the PG and Research Department of Microbiology at St. Joseph's College of Arts and Science (Autonomous) dedicated their time to serving the rural community through a meaningful outreach program. Coordinated by Dr. J. Jayaprakash, Assistant Professor of Microbiology, this initiative aimed to enhance public health awareness in the local area. As part of the program, the students engaged with school children, explaining proper sanitation guidelines that are crucial for maintaining a healthy environment. They emphasized the importance of cleanliness, personal hygiene, and the safe disposal of waste to prevent health issues. The interactive sessions encouraged the students to ask questions and share their thoughts, making the learning process more engaging. By educating young minds about sanitation, the college students aimed to instill lifelong habits that would contribute to the overall health of the community. This initiative not only benefited the children but also fostered a sense of social responsibility among the college students.

School children listening to the awareness speech