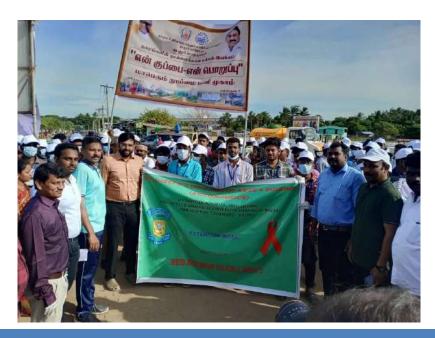

& Head
Department of ZOOLOGY
St. Joseph's (pilege of Arts & Science (Autonomous)



On 16.09.2023, the Tamil Nadu Pollution Control Board, located at Sipcot Industrial Complex in Kudikadu, Cuddalore, organized a Cleaning Drive Programme in celebration of International Coastal Clean-up Day. The event took place from 08:00 AM to 10:00 AM at Silver Beach in Devanampattinam, Cuddalore. Volunteers from the Red Ribbon Club actively participated in the cleaning activities, demonstrating their dedication to environmental preservation. A total of 56 students joined the initiative, working together to collect waste and debris from the beach. Their collective efforts not only helped clean the coastal area but also raised awareness about the importance of protecting our oceans and marine ecosystems.



District Collectror inaugurated the Cleaning Activity

## **Permission Letter**

### Requisition Letter

15.09.2023

Cuddalore

From

R. Rajesh kumar,

SLP Coordinator,

St. Joseph's College of Arts and Science (Autonomous),

Cuddalore.

To

The Secretary,

St. Joseph's College of Arts and Science (Autonomous),

Cuddalore.

Respected Rev. Father,

Sub: Requesting Permission for Beach Cleaning Work - Reg

We have received letter from District Environmental Engineer, Tamil Nadu Pollution Control Board, SIPCOT Industrial Complex, Kudikadu, Cuddalore to provide volunteers for participating in Beach Cleaning Drive Programme, during the International Coastal Cleanup Day on 16th September 2023 (Saturday) at Silver Beach, Devanampattinam, Cuddalore. We request you to give permission for taking s