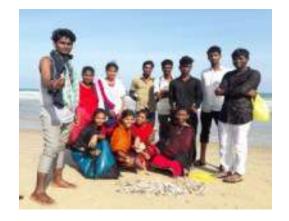

To promote awareness about health and hygiene, the Enviro Club of our college organized an extension activity focused on "Street Cleaning" on 05.06.2019 in Edayarkuppam village, located in the Cuddalore District. This initiative aimed to educate the local community about the importance of cleanliness and its impact on public health. Five dedicated volunteers from the Enviro Club participated in this rural street cleaning awareness program, working diligently to clean the streets and engage with residents about hygiene practices. Under the guidance of Dr. T. Ganesh Kumar, the volunteers utilized cleaning equipment provided by our college to effectively carry out the task. This initiative not only improved the cleanliness of the village but also fostered a sense of community responsibility towards maintaining a healthy environment.

Students were cleaning the Edayarkuppam Street Dt. 05.06.2019