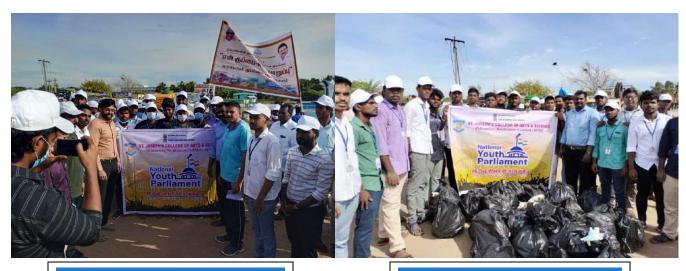

To promote awareness about health and hygiene, the Enviro Club of our college organized an extension activity focused on "Street Cleaning" on 05.06.2019 in Edayarkuppam village, located in the Cuddalore District. This initiative aimed to educate the local community about the importance of cleanliness and its impact on public health. Five dedicated volunteers from the Enviro Club participated in this rural street cleaning awareness program, working diligently to clean the streets and engage with residents about hygiene practices. Under the guidance of Dr. T. Ganesh Kumar, the volunteers utilized cleaning equipment provided by our college to effectively carry out the task. This initiative not only improved the cleanliness of the village but also fostered a sense of community responsibility towards maintaining a healthy environment.

Students were cleaning the Edayarkuppam Street Dt. 05.06.2019