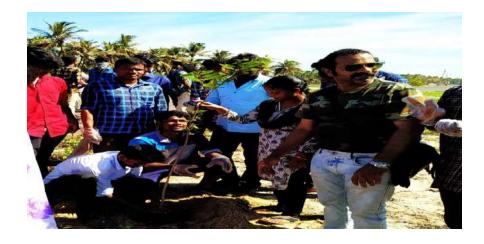

As a part of taking initiative in conservation of ecosystem and to create awareness in the nearby villages at Cuddalore District the Enviro club of St. Joseph's college of arts and science (Autonomous), Cuddalore have conducted a **Tree Plantation Programme on 05.06.2019 in Edayarkuppam village of Cuddalore Dist. The main objective of the campaign is awaking the students and the villagers with good knowledge of sustainable development** to establish green environment around the villages.

To trigger the younger minds with eco-consciousness **Dr. A. Arul prakash** Asst. Prof., Department of Zoology, gave a talk about the importance of Tree plantation for protecting the environment. The Students have planted shrubs, herbs and tree saplings of various species in and around the schools, public places and Panchayat offices with the help of school children and villagers. There were 5 Enviro club volunteers from Shift I have been participated in the above programme.

Tree Plantation by Enviro club volunteers Dt. 05.06.2019