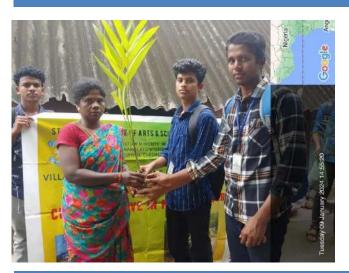

St. Joseph's College of Arts & Science (AUTONOMOUS)

Cuddalore - 607 00%

| O SEPH'S ON              | St. Joseph's College of Arts & Science (Autonomous) Cuddalore |                              |  |
|--------------------------|---------------------------------------------------------------|------------------------------|--|
| (AUTONOMOUS) CUDDALORE-1 | Title of the Extension Activity                               | Sapling Plantation Programme |  |
| LABORZ SVINGIT           | Organising Unit                                               | Enviro Club                  |  |
|                          | Venue                                                         | Edayarkuppam, Cuddalore      |  |
|                          | Date                                                          | 05.06.2019                   |  |
|                          | No. of Participants                                           | 5                            |  |

As a part of taking initiative in conservation of ecosystem and to create awareness in the nearby villages at Cuddalore District the Enviro club of St. Joseph's college of arts and science (Autonomous), Cuddalore have conducted a **Tree Plantation Programme on 05.06.2019 in Edayarkuppam village of Cuddalore Dist. The main objective of the campaign is awaking the students and the villagers with good knowledge of sustainable development** to establish green environment around the villages.

To trigger the younger minds with eco-consciousness **Dr. A. Arul prakash** Asst. Prof., Department of Zoology, gave a talk about the importance of Tree plantation for protecting the environment. The Students have planted shrubs, herbs and tree saplings of various species in and around the schools, public places and Panchayat offices with the help of school children and villagers. There were 5 Enviro club volunteers from Shift I have been participated in the above programme.

Tree Plantation by Enviro club volunteers Dt. 05.06.2019