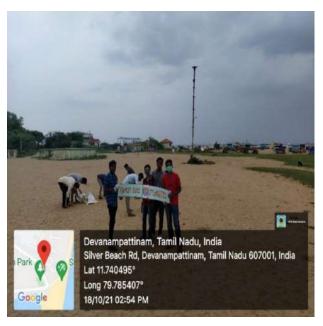

To promote awareness about health and hygiene, the Enviro Club of our college organized an extension activity focused on "Street Cleaning" on 05.06.2019 in Edayarkuppam village, located in the Cuddalore District. This initiative aimed to educate the local community about the importance of cleanliness and its impact on public health. Five dedicated volunteers from the Enviro Club participated in this rural street cleaning awareness program, working diligently to clean the streets and engage with residents about hygiene practices. Under the guidance of Dr. T. Ganesh Kumar, the volunteers utilized cleaning equipment provided by our college to effectively carry out the task. This initiative not only improved the cleanliness of the village but also fostered a sense of community responsibility towards maintaining a healthy environment.

Students were cleaning the Edayarkuppam Street Dt. 05.06.2019