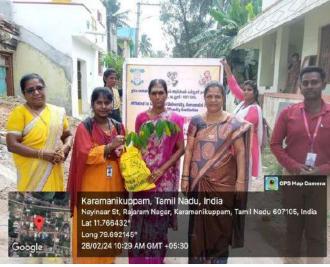

As a part of taking initiative in conservation of ecosystem and to create awareness in the nearby villages at Cuddalore District the Enviro club of St. Joseph's college of arts and science (Autonomous), Cuddalore have conducted a **Tree Plantation Programme on 05.06.2019 in Edayarkuppam village of Cuddalore Dist. The main objective of the campaign is awaking the students and the villagers with good knowledge of sustainable development** to establish green environment around the villages.

To trigger the younger minds with eco-consciousness **Dr. A. Arul prakash** Asst. Prof., Department of Zoology, gave a talk about the importance of Tree plantation for protecting the environment. The Students have planted shrubs, herbs and tree saplings of various species in and around the schools, public places and Panchayat offices with the help of school children and villagers. There were 5 Enviro club volunteers from Shift I have been participated in the above programme.

Tree Plantation by Enviro club volunteers Dt. 05.06.2019