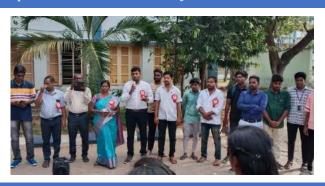

#### **Door to Door visit**

On 26.06.19, student volunteers from the SSC conducted a door-to-door visit in Thirumanikuzhi village to promote toilet usage and waste segregation. This initiative aimed to raise awareness about hygiene and safe sanitation practices among the local residents. During their visit, the volunteers distributed pamphlets to all households, providing crucial information on maintaining cleanliness and the importance of proper sanitation. A total of five students actively participated in this community outreach effort, working under the coordination of Chief Coordinator Mr. C. Justin Marshal. Through their interactions with the villagers, the students effectively communicated the core theme of the visit, emphasizing the significance of hygiene and sanitation in improving health outcomes. The response from the community was positive, as many residents expressed gratitude for the information provided. This initiative not only benefited the villagers but also empowered the student volunteers by enhancing their skills in community engagement and public health advocacy.

Students at Door to door campaign

Canvasing about toilet usage