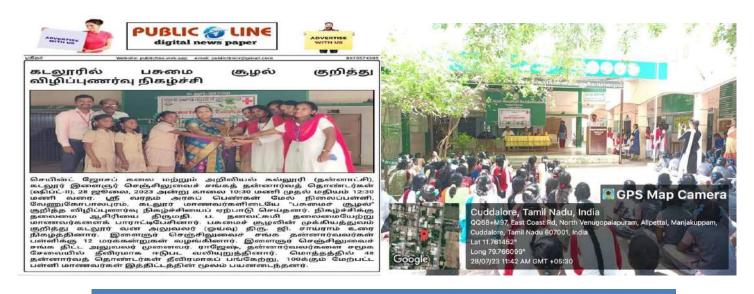

To promote awareness about health and hygiene, the Enviro Club of our college organized an extension activity focused on "Street Cleaning" on 05.06.2019 in Edayarkuppam village, located in the Cuddalore District. This initiative aimed to educate the local community about the importance of cleanliness and its impact on public health. Five dedicated volunteers from the Enviro Club participated in this rural street cleaning awareness program, working diligently to clean the streets and engage with residents about hygiene practices. Under the guidance of Dr. T. Ganesh Kumar, the volunteers utilized cleaning equipment provided by our college to effectively carry out the task. This initiative not only improved the cleanliness of the village but also fostered a sense of community responsibility towards maintaining a healthy environment.

Students were cleaning the Edayarkuppam Street Dt. 05.06.2019