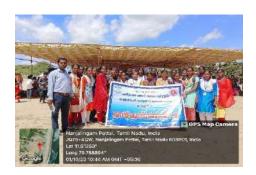

As a part of taking initiative in conservation of ecosystem and to create awareness in the nearby villages at Cuddalore District the Enviro club of St. Joseph's college of arts and science (Autonomous), Cuddalore have conducted a **Tree Plantation Programme on 05.06.2019 in Edayarkuppam village of Cuddalore Dist. The main objective of the campaign is awaking the students and the villagers with good knowledge of sustainable development** to establish green environment around the villages.

To trigger the younger minds with eco-consciousness **Dr. A. Arul prakash** Asst. Prof., Department of Zoology, gave a talk about the importance of Tree plantation for protecting the environment. The Students have planted shrubs, herbs and tree saplings of various species in and around the schools, public places and Panchayat offices with the help of school children and villagers. There were 5 Enviro club volunteers from Shift I have been participated in the above programme.

Tree Plantation by Enviro club volunteers Dt. 05.06.2019