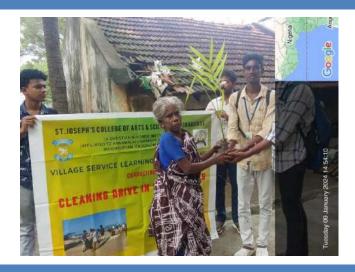

To promote awareness about health and hygiene, the Enviro Club of our college organized an extension activity focused on "Street Cleaning" on 05.06.2019 in Edayarkuppam village, located in the Cuddalore District. This initiative aimed to educate the local community about the importance of cleanliness and its impact on public health. Five dedicated volunteers from the Enviro Club participated in this rural street cleaning awareness program, working diligently to clean the streets and engage with residents about hygiene practices. Under the guidance of Dr. T. Ganesh Kumar, the volunteers utilized cleaning equipment provided by our college to effectively carry out the task. This initiative not only improved the cleanliness of the village but also fostered a sense of community responsibility towards maintaining a healthy environment.

Students were cleaning the Edayarkuppam Street Dt. 05.06.2019