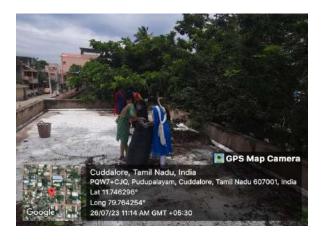

On 05.06.2019, the Enviro Club organized an extension program titled "Construction of Vermicomposting Pits" at Edayarkuppam, Cuddalore. This program aimed to promote sustainable waste management practices among local farmers and the community. Dr. A. Arulprakash and Dr. T. Ganesh Kumar led a hands-on demonstration on the steps involved in preparing a vermi bed, assisted by several dedicated Enviro Club volunteers and enthusiastic local farmers. Dr. P. Thenmozhi, Head of the Department of Zoology, further enriched the session by explaining the significant benefits of earthworms and vermicast, highlighting their role in enhancing soil fertility and promoting organic farming. This interaction helped participants understand the ecological and agricultural advantages of vermicomposting. Five Enviro Club volunteers from Shift I participated actively, contributing to a successful and educational event that encouraged sustainable agricultural practices within the local community.

Construction of Vermicomposting pits by Enviro club volunteers