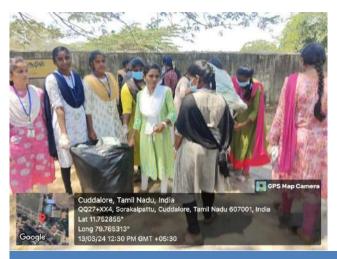

To promote awareness about health and hygiene, the Enviro Club of our college organized an extension activity focused on "Street Cleaning" on 05.06.2019 in Edayarkuppam village, located in the Cuddalore District. This initiative aimed to educate the local community about the importance of cleanliness and its impact on public health. Five dedicated volunteers from the Enviro Club participated in this rural street cleaning awareness program, working diligently to clean the streets and engage with residents about hygiene practices. Under the guidance of Dr. T. Ganesh Kumar, the volunteers utilized cleaning equipment provided by our college to effectively carry out the task. This initiative not only improved the cleanliness of the village but also fostered a sense of community responsibility towards maintaining a healthy environment.

Students were cleaning the Edayarkuppam Street Dt. 05.06.2019