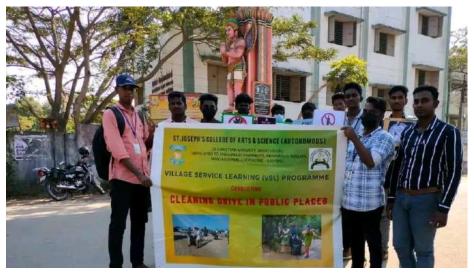

To promote awareness about health and hygiene, the Enviro Club of our college organized an extension activity focused on "Street Cleaning" on 05.06.2019 in Edayarkuppam village, located in the Cuddalore District. This initiative aimed to educate the local community about the importance of cleanliness and its impact on public health. Five dedicated volunteers from the Enviro Club participated in this rural street cleaning awareness program, working diligently to clean the streets and engage with residents about hygiene practices. Under the guidance of Dr. T. Ganesh Kumar, the volunteers utilized cleaning equipment provided by our college to effectively carry out the task. This initiative not only improved the cleanliness of the village but also fostered a sense of community responsibility towards maintaining a healthy environment.

Students were cleaning the Edayarkuppam Street Dt. 05.06.2019