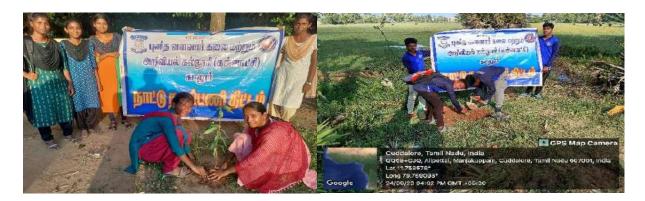

As a part of taking initiative in conservation of ecosystem and to create awareness in the nearby villages at Cuddalore District the Enviro club of St. Joseph's college of arts and science (Autonomous), Cuddalore have conducted a **Tree Plantation Programme on 05.06.2019 in Edayarkuppam village of Cuddalore Dist. The main objective of the campaign is awaking the students and the villagers with good knowledge of sustainable development** to establish green environment around the villages.

To trigger the younger minds with eco-consciousness **Dr. A. Arul prakash** Asst. Prof., Department of Zoology, gave a talk about the importance of Tree plantation for protecting the environment. The Students have planted shrubs, herbs and tree saplings of various species in and around the schools, public places and Panchayat offices with the help of school children and villagers. There were 5 Enviro club volunteers from Shift I have been participated in the above programme.

Tree Plantation by Enviro club volunteers Dt. 05.06.2019