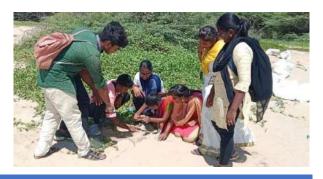

On 05.06.2019, the Enviro Club organized an extension program titled "Construction of Vermicomposting Pits" at Edayarkuppam, Cuddalore. This program aimed to promote sustainable waste management practices among local farmers and the community. Dr. A. Arulprakash and Dr. T. Ganesh Kumar led a hands-on demonstration on the steps involved in preparing a vermi bed, assisted by several dedicated Enviro Club volunteers and enthusiastic local farmers. Dr. P. Thenmozhi, Head of the Department of Zoology, further enriched the session by explaining the significant benefits of earthworms and vermicast, highlighting their role in enhancing soil fertility and promoting organic farming. This interaction helped participants understand the ecological and agricultural advantages of vermicomposting. Five Enviro Club volunteers from Shift I participated actively, contributing to a successful and educational event that encouraged sustainable agricultural practices within the local community.

Construction of Vermicomposting pits by Enviro club volunteers