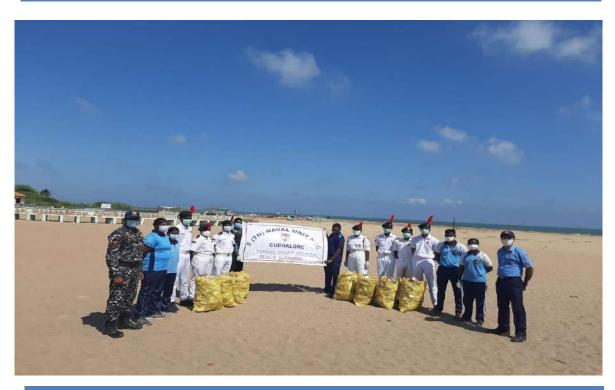

obert, the Associate NCC Officer of the 5(TN) Naval NCC Unit, and a team of Petty Officers, with the active participation of 26 NCC cadets.

The beach cleaning initiative is part of our ongoing commitment to combat plastic pollution and protect marine life. Our NCC cadets regularly engage in local beach clean-ups, which not only remove harmful waste from the marine ecosystem but also encourage community involvement. During this recent clean-up, they successfully collected a remarkable total of 240 kilograms of unwanted materials, including plastics, wood, paper, masks, debris, rubber, and fishing nets. These efforts highlight the importance of environmental stewardship and inspire others to participate in preserving our beaches.



Our NCC Cadets collects the waste materials.(11.12.2021)



"NCC cadets collected 170 kg of waste materials during the beach clean-up drive."(11.12.2021)

# ST. JOSEPH'S COLLEGE OF ARTS AND SCIENCE (AUTONOMOUS) CUDDALORE - 1 NATIONAL CADET CORPS

Title of the Extension Activity: Cleaning Public Places

Date:11.12.2021

Venue: Silver Beach, Devanampattinam, Cuddalore.

#### LIST OF STUDENTS

| S.NO | NAME                | ROLL NO   |
|------|---------------------|-----------|
| 1.   | ELANTHAMIZHAN. V    | A19CADB50 |
| 2.   | HAIDEN DESSOSA.K    | A19CSDA44 |
| 3.   | JAGATH GURU.G       | A19PHD22  |
| 4.   | KAMALANATHAN. G     | A19CADB15 |
| 5.   | SENGAMALAKANNAN.M   | A19CMDA44 |
| 6.   | SILAMBARASAN. S     | A19HID40  |
| 7.   | SHELDON.S           | A19MTD35  |
| 8.   | VINITH KUMAR. S     | A19CMDB69 |
| 9.   | AKASH.K             | A20