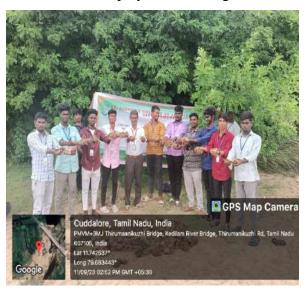

#### **Door to Door visit**

On 26.06.19, student volunteers from the SSC conducted a door-to-door visit in Thirumanikuzhi village to promote toilet usage and waste segregation. This initiative aimed to raise awareness about hygiene and safe sanitation practices among the local residents. During their visit, the volunteers distributed pamphlets to all households, providing crucial information on maintaining cleanliness and the importance of proper sanitation. A total of five students actively participated in this community outreach effort, working under the coordination of Chief Coordinator Mr. C. Justin Marshal. Through their interactions with the villagers, the students effectively communicated the core theme of the visit, emphasizing the significance of hygiene and sanitation in improving health outcomes. The response from the community was positive, as many residents expressed gratitude for the information provided. This initiative not only benefited the villagers but also empowered the student volunteers by enhancing their skills in community engagement and public health advocacy.

Students at Door to door campaign

Canvasing about toilet usage

#### **Social Service Club**

Title of the Extension Activity: Swach Bharat – Door to Door visit

**Date** : 26.6.2019

Venue : Thirmanikizhi village.