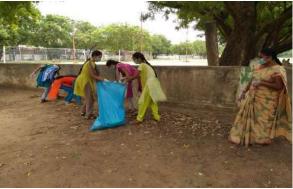

To promote awareness about health and hygiene, the Enviro Club of our college organized an extension activity focused on "Street Cleaning" on 05.06.2019 in Edayarkuppam village, located in the Cuddalore District. This initiative aimed to educate the local community about the importance of cleanliness and its impact on public health. Five dedicated volunteers from the Enviro Club participated in this rural street cleaning awareness program, working diligently to clean the streets and engage with residents about hygiene practices. Under the guidance of Dr. T. Ganesh Kumar, the volunteers utilized cleaning equipment provided by our college to effectively carry out the task. This initiative not only improved the cleanliness of the village but also fostered a sense of community responsibility towards maintaining a healthy environment.

Students were cleaning the Edayarkuppam Street Dt. 05.06.2019