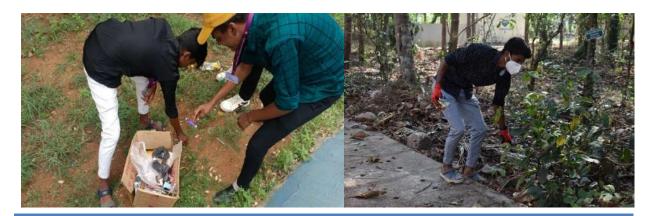

The students from the PG and Research Department of Microbiology at St. Joseph's College of Arts and Science (Autonomous) dedicated their time to serving the rural community through an impactful internship program. This initiative focused on waste collection in rural areas, aiming to promote cleanliness and environmental sustainability. Coordinated by Dr. J. Jayaprakash, Assistant Professor of Microbiology, the program involved students actively engaging with local communities to identify waste hotspots and implement effective waste management practices. By collecting waste, the students not only contributed to a cleaner environment but also raised awareness about the importance of proper waste disposal and recycling among residents. This hands-on experience allowed the students to develop valuable skills in community engagement, environmental advocacy, and teamwork. Through their efforts, they fostered a sense of responsibility towards the environment, making a significant difference in the lives of the people in the rural areas they served.

Students collecting wastes