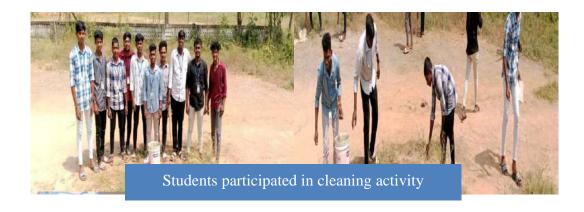

To promote awareness about health and hygiene, the Enviro Club of our college organized an extension activity focused on "Street Cleaning" on 05.06.2019 in Edayarkuppam village, located in the Cuddalore District. This initiative aimed to educate the local community about the importance of cleanliness and its impact on public health. Five dedicated volunteers from the Enviro Club participated in this rural street cleaning awareness program, working diligently to clean the streets and engage with residents about hygiene practices. Under the guidance of Dr. T. Ganesh Kumar, the volunteers utilized cleaning equipment provided by our college to effectively carry out the task. This initiative not only improved the cleanliness of the village but also fostered a sense of community responsibility towards maintaining a healthy environment.

Students were cleaning the Edayarkuppam Street Dt. 05.06.2019