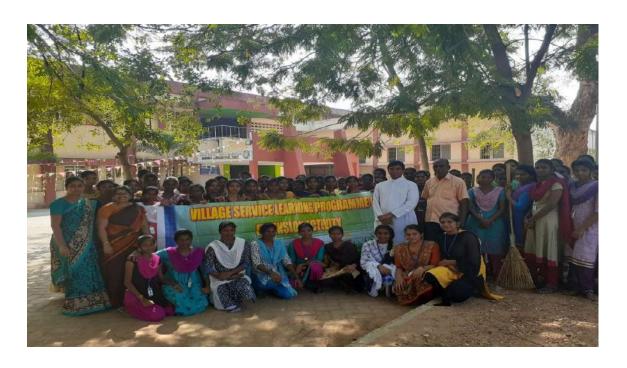

drive began at 10.30 am and went on until noon. After that, the professors divided the students into groups and gave them the masks and gloves. Some of them were given implements to collect and throw the garbage. Each group of students would be under a supervision of a teacher. They worked in different areas in the stadium. Students collected all the renewable materials such as dry leaves, twigs, paper, etc., and the non-renewable wastes such as carry bags, plastics items etc. were collected separately. They also plucked out unwanted creepers which was hazardous for aquatic life, they started picking wrapper lying scattered there. After collecting this they threw them into the dust bin. The cleaning drive ended by the insight of Rev. Fr. A. Alex briefing about the goals of VSL programme.



Group photo taken in Anna stadium while starting the cleaning process on  $27.01.2020\,$ 



Group photo after completely cleaning the Anna stadium on  $27.01.2020\,$ 

## ST. JOSEPH'S COLLEGE OF ARTS & SCIENCE (AUTONOMOUS) CUDDLAORE - 1

## **DEPARTMENT OF COMMERCE(BANK MANAGEMENT)**

Title of the Extension activity: Cleaning the public places

**Date:** 27.01.2020

Venue: Anna Stadium, Cuddalore

#### LIST OF PARTICIPANTS

| S.No | Roll. No | Name Of The Students |
|------|----------|----------------------|
| 1    | A18BBE02 | Abirami.P            |
| 2    | A18BBE03 | Amsaleka.A           |
| 3    | A18BBE04 | Ananthi.K            |
| 4    | A18BBE07 | Bhuvaneshwari.M      |
| 5    | A18BBE09 | Dhanalakshmi.P       |
| 6    | A18BBE10 | Dharani.G.K          |
| 7    | A18BBE12 | Dhivy