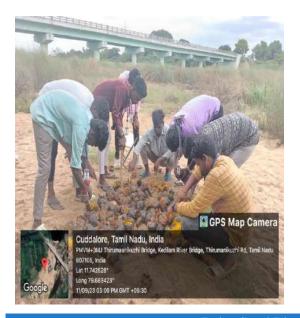

#### **Mass Cleanliness Activity**

On 26.06.2019, students from the SSC participated in a mass cleaning activity at the temple and public places in Thirumanikuzhi village. This initiative also included tree planting, fostering community involvement and environmental awareness. Under the supervision of Coordinator Mr. C. Justin Marshal, a total of five students actively engaged in the cleaning efforts. Their participation not only contributed to the beautification of the village but also promoted the importance of cleanliness and a user-friendly environment among children, youth, and elderly residents. The students worked alongside community members, sharing knowledge about waste management and the ecological benefits of trees. This collaborative effort inspired a collective commitment to maintaining cleanliness and preserving the environment. The positive impact of the activity was evident as it encouraged ongoing dialogue about hygiene and sustainability within the community, instilling a sense of responsibility towards their surroundings among all age groups.

Mass Cleanliness Activity by the students

#### **Social Service Club**

Title of the Extension Activity: Swach Bharat – Mass Cleanliness Activity

: 27.6.2019 **Date** 

: Thirmanikizhi village. Venue