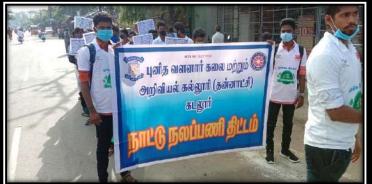

To promote awareness about health and hygiene, the Enviro Club of our college organized an extension activity focused on "Street Cleaning" on 05.06.2019 in Edayarkuppam village, located in the Cuddalore District. This initiative aimed to educate the local community about the importance of cleanliness and its impact on public health. Five dedicated volunteers from the Enviro Club participated in this rural street cleaning awareness program, working diligently to clean the streets and engage with residents about hygiene practices. Under the guidance of Dr. T. Ganesh Kumar, the volunteers utilized cleaning equipment provided by our college to effectively carry out the task. This initiative not only improved the cleanliness of the village but also fostered a sense of community responsibility towards maintaining a healthy environment.

Students were cleaning the Edayarkuppam Street Dt. 05.06.2019