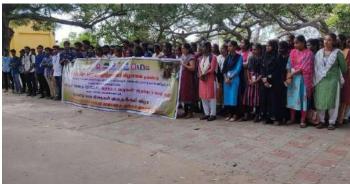

As a part of taking initiative in conservation of ecosystem and to create awareness in the nearby villages at Cuddalore District the Enviro club of St. Joseph's college of arts and science (Autonomous), Cuddalore have conducted a **Tree Plantation Programme on 05.06.2019 in Edayarkuppam village of Cuddalore Dist. The main objective of the campaign is awaking the students and the villagers with good knowledge of sustainable development** to establish green environment around the villages.

To trigger the younger minds with eco-consciousness **Dr. A. Arul prakash** Asst. Prof., Department of Zoology, gave a talk about the importance of Tree plantation for protecting the environment. The Students have planted shrubs, herbs and tree saplings of various species in and around the schools, public places and Panchayat offices with the help of school children and villagers. There were 5 Enviro club volunteers from Shift I have been participated in the above programme.

Tree Plantation by Enviro club volunteers Dt. 05.06.2019