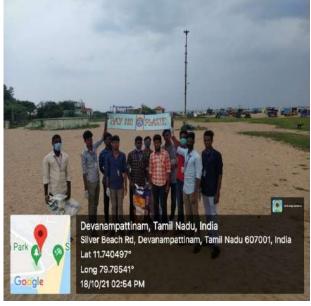

To promote awareness about health and hygiene, the Enviro Club of our college organized an extension activity focused on "Street Cleaning" on 05.06.2019 in Edayarkuppam village, located in the Cuddalore District. This initiative aimed to educate the local community about the importance of cleanliness and its impact on public health. Five dedicated volunteers from the Enviro Club participated in this rural street cleaning awareness program, working diligently to clean the streets and engage with residents about hygiene practices. Under the guidance of Dr. T. Ganesh Kumar, the volunteers utilized cleaning equipment provided by our college to effectively carry out the task. This initiative not only improved the cleanliness of the village but also fostered a sense of community responsibility towards maintaining a healthy environment.

Students were cleaning the Edayarkuppam Street Dt. 05.06.2019