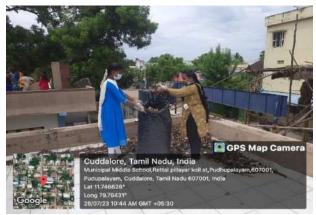

To promote awareness about health and hygiene, the Enviro Club of our college organized an extension activity focused on "Street Cleaning" on 05.06.2019 in Edayarkuppam village, located in the Cuddalore District. This initiative aimed to educate the local community about the importance of cleanliness and its impact on public health. Five dedicated volunteers from the Enviro Club participated in this rural street cleaning awareness program, working diligently to clean the streets and engage with residents about hygiene practices. Under the guidance of Dr. T. Ganesh Kumar, the volunteers utilized cleaning equipment provided by our college to effectively carry out the task. This initiative not only improved the cleanliness of the village but also fostered a sense of community responsibility towards maintaining a healthy environment.

Students were cleaning the Edayarkuppam Street Dt. 05.06.2019