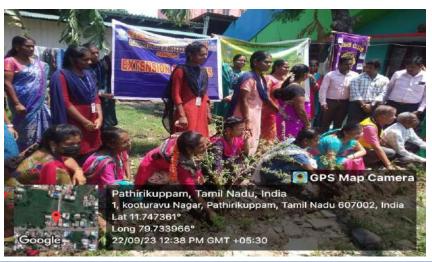

Students from the PG and Research Department of Microbiology at St. Joseph's College of Arts and Science (Autonomous) dedicated their time to serving the rural community through a meaningful outreach program. Coordinated by Dr. J. Jayaprakash, Assistant Professor of Microbiology, this initiative aimed to enhance public health awareness in the local area. As part of the program, the students engaged with school children, explaining proper sanitation guidelines that are crucial for maintaining a healthy environment. They emphasized the importance of cleanliness, personal hygiene, and the safe disposal of waste to prevent health issues. The interactive sessions encouraged the students to ask questions and share their thoughts, making the learning process more engaging. By educating young minds about sanitation, the college students aimed to instill lifelong habits that would contribute to the overall health of the community. This initiative not only benefited the children but also fostered a sense of social responsibility among the college students.

School children listening to the awareness speech