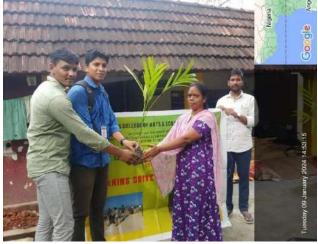

To promote awareness about health and hygiene, the Enviro Club of our college organized an extension activity focused on "Street Cleaning" on 05.06.2019 in Edayarkuppam village, located in the Cuddalore District. This initiative aimed to educate the local community about the importance of cleanliness and its impact on public health. Five dedicated volunteers from the Enviro Club participated in this rural street cleaning awareness program, working diligently to clean the streets and engage with residents about hygiene practices. Under the guidance of Dr. T. Ganesh Kumar, the volunteers utilized cleaning equipment provided by our college to effectively carry out the task. This initiative not only improved the cleanliness of the village but also fostered a sense of community responsibility towards maintaining a healthy environment.

Students were cleaning the Edayarkuppam Street Dt. 05.06.2019