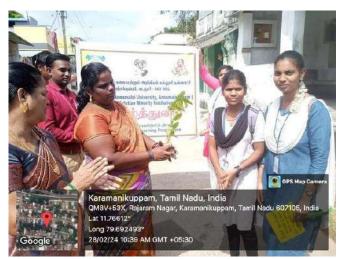

As a part of taking initiative in conservation of ecosystem and to create awareness in the nearby villages at Cuddalore District the Enviro club of St. Joseph's college of arts and science (Autonomous), Cuddalore have conducted a **Tree Plantation Programme on 05.06.2019 in Edayarkuppam village of Cuddalore Dist. The main objective of the campaign is awaking the students and the villagers with good knowledge of sustainable development** to establish green environment around the villages.

To trigger the younger minds with eco-consciousness **Dr. A. Arul prakash** Asst. Prof., Department of Zoology, gave a talk about the importance of Tree plantation for protecting the environment. The Students have planted shrubs, herbs and tree saplings of various species in and around the schools, public places and Panchayat offices with the help of school children and villagers. There were 5 Enviro club volunteers from Shift I have been participated in the above programme.

Tree Plantation by Enviro club volunteers Dt. 05.06.2019