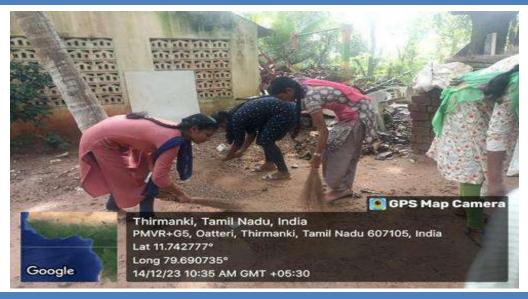

#### **Mass Cleanliness Activity**

On 26.06.2019, students from the SSC participated in a mass cleaning activity at the temple and public places in Thirumanikuzhi village. This initiative also included tree planting, fostering community involvement and environmental awareness. Under the supervision of Coordinator Mr. C. Justin Marshal, a total of five students actively engaged in the cleaning efforts. Their participation not only contributed to the beautification of the village but also promoted the importance of cleanliness and a user-friendly environment among children, youth, and elderly residents. The students worked alongside community members, sharing knowledge about waste management and the ecological benefits of trees. This collaborative effort inspired a collective commitment to maintaining cleanliness and preserving the environment. The positive impact of the activity was evident as it encouraged ongoing dialogue about hygiene and sustainability within the community, instilling a sense of responsibility towards their surroundings among all age groups.

Mass Cleanliness Activity by the students