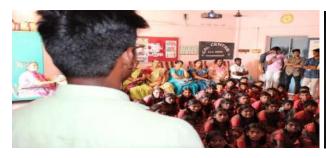

On 28.06.2019, students from the SSC conducted an important activity promoting personal hygiene and toilet usage at the primary and middle school located in Thirumanikuzhi village. This initiative aimed to educate young students on the significance of maintaining good hygiene practices and the proper use of toilets. Supervised by Chief Coordinator Mr. C. Justin Marshal, the event successfully engaged the student beneficiaries, who gained valuable knowledge about personal hygiene, including handwashing, sanitation, and the importance of cleanliness. A total of five student volunteers participated in this initiative, leading interactive sessions that encouraged active participation and discussion among the children. Through games, demonstrations, and informative presentations, the volunteers effectively communicated the core messages about hygiene. The positive feedback from the students indicated that they were not only informed but also inspired to adopt better hygiene practices in their daily lives, contributing to healthier habits within their community.

Speech about cleaniless to school students

Presentation of effects of personal hygiene