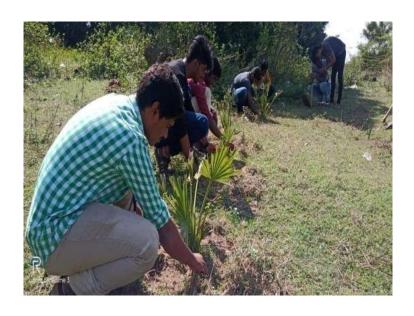

#### **Mass Cleanliness Activity**

On 26.06.2019, students from the SSC participated in a mass cleaning activity at the temple and public places in Thirumanikuzhi village. This initiative also included tree planting, fostering community involvement and environmental awareness. Under the supervision of Coordinator Mr. C. Justin Marshal, a total of five students actively engaged in the cleaning efforts. Their participation not only contributed to the beautification of the village but also promoted the importance of cleanliness and a user-friendly environment among children, youth, and elderly residents. The students worked alongside community members, sharing knowledge about waste management and the ecological benefits of trees. This collaborative effort inspired a collective commitment to maintaining cleanliness and preserving the environment. The positive impact of the activity was evident as it encouraged ongoing dialogue about hygiene and sustainability within the community, instilling a sense of responsibility towards their surroundings among all age groups.

Mass Cleanliness Activity by the students