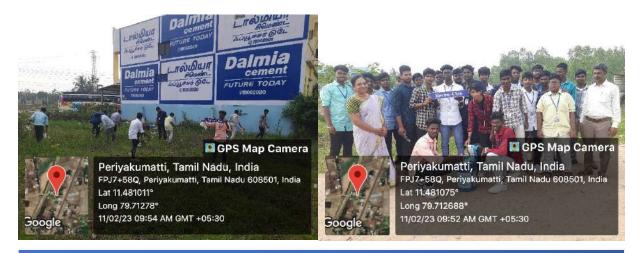

On 05.06.2019, the Enviro Club organized an extension program titled "Construction of Vermicomposting Pits" at Edayarkuppam, Cuddalore. This program aimed to promote sustainable waste management practices among local farmers and the community. Dr. A. Arulprakash and Dr. T. Ganesh Kumar led a hands-on demonstration on the steps involved in preparing a vermi bed, assisted by several dedicated Enviro Club volunteers and enthusiastic local farmers. Dr. P. Thenmozhi, Head of the Department of Zoology, further enriched the session by explaining the significant benefits of earthworms and vermicast, highlighting their role in enhancing soil fertility and promoting organic farming. This interaction helped participants understand the ecological and agricultural advantages of vermicomposting. Five Enviro Club volunteers from Shift I participated actively, contributing to a successful and educational event that encouraged sustainable agricultural practices within the local community.

Construction of Vermicomposting pits by Enviro club volunteers