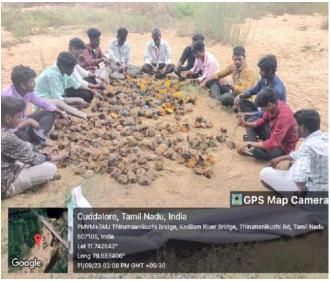

#### **Door to Door visit**

On 26.06.19, student volunteers from the SSC conducted a door-to-door visit in Thirumanikuzhi village to promote toilet usage and waste segregation. This initiative aimed to raise awareness about hygiene and safe sanitation practices among the local residents. During their visit, the volunteers distributed pamphlets to all households, providing crucial information on maintaining cleanliness and the importance of proper sanitation. A total of five students actively participated in this community outreach effort, working under the coordination of Chief Coordinator Mr. C. Justin Marshal. Through their interactions with the villagers, the students effectively communicated the core theme of the visit, emphasizing the significance of hygiene and sanitation in improving health outcomes. The response from the community was positive, as many residents expressed gratitude for the information provided. This initiative not only benefited the villagers but also empowered the student volunteers by enhancing their skills in community engagement and public health advocacy.

Students at Door to door campaign

Canvasing about toilet usage

#### **Social Service Club**

Title of the Extension Activity: Swach Bharat – Door to Door visit

**Date** : 26.6.2019

Venue : Thirmanikizhi village.