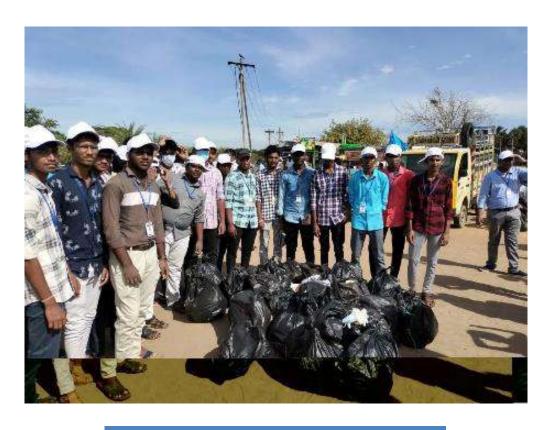

ted Rev. Father,

Sub: Requesting Permission for Beach Cleaning Work - Reg

We have received letter from District Environmental Engineer, Tamil Nadu Pollution Control Board, SIPCOT Industrial Complex, Kudikadu, Cuddalore to provide volunteers for participating in Beach Cleaning Drive Programme, during the International Coastal Cleanup Day on 16th September 2023 (Saturday) at Silver Beach, Devanampattinam, Cuddalore. We request you to give permission for taking students from SLP Clubs such as Social Welfare Club Students (50), Youth Parliament Club students (25) and Red Ribbon Club students (56) to engage in Cleaning Drive Programme at Silver Beach, Devanampattinam, Cuddalore between 08.00 am to 10.00 am on 16.09.2023.

Payle
R. Rajesh Kumar

What May

(509 24)

# **Glimpse of the Event**



Wastes collected for disposal

# St. Joseph's College of Arts and Science (Autonomous)

## Cuddalore - 607001

Cleaning Drive Programme

Date: 16.09.2023

Venue: Silver Beach, Devanampattinam

## Red Ribbon Club

| S. No. | Name of the student | Roll No.       | Signature         |
|--------|---------------------|----------------|-------------------|
| 1.     | Sakthivel. B        | A22HBD33       | B-Sold            |
| 2.     | Hariprasanth. V     | A22MBDI5       | V.HC.B.TK?        |
| 3.     | Naleesh. A          | had been so    | A. No al          |
| 4.     | Pravin Kumar. S     | A22MBD28       | g.prv             |
| 5.     | Azhagu Pandi. D     | A2243007       | D- X-1            |
| 6.     | Mohamed Jahidh. 🛛 A | A22 MBD22      | D. Makenood Julie |
| 7.     | Navcen. K