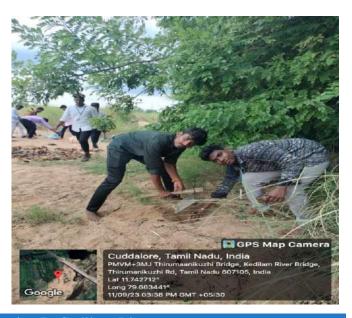

#### **Mass Cleanliness Activity**

On 26.06.2019, students from the SSC participated in a mass cleaning activity at the temple and public places in Thirumanikuzhi village. This initiative also included tree planting, fostering community involvement and environmental awareness. Under the supervision of Coordinator Mr. C. Justin Marshal, a total of five students actively engaged in the cleaning efforts. Their participation not only contributed to the beautification of the village but also promoted the importance of cleanliness and a user-friendly environment among children, youth, and elderly residents. The students worked alongside community members, sharing knowledge about waste management and the ecological benefits of trees. This collaborative effort inspired a collective commitment to maintaining cleanliness and preserving the environment. The positive impact of the activity was evident as it encouraged ongoing dialogue about hygiene and sustainability within the community, instilling a sense of responsibility towards their surroundings among all age groups.

Mass Cleanliness Activity by the students

#### **Social Service Club**

Title of the Extension Activity: Swach Bharat – Mass Cleanliness Activity

: 27.6.2019 **Date** 

: Thirmanikizhi village. Venue