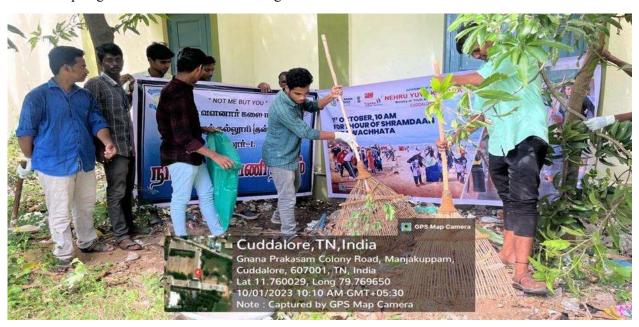

TIONAL SERVICE SCHEME

TITLED ON

**CLEANING PROGRAM** 

**VENUE** 

ST. JOSEPH'S COLLEGE OF ARTS AND SCIENCE

**DATE** 

01-10-2023

**Report No:** 70 / 2023 -24



The cleaning program, organized by Nehru Yuva Kendra (NYK), took place on October 1, 2023, at St. Joseph's College of Arts and Science. Approximately 20 NSS volunteers from both Shift 1 and Shift 2 participated in this initiative, which focused on dedicating "one hour for Shramdaan for Swachhata." The volunteers carried out the cleaning activities for an hour on the college campus. The program was coordinated by Thiru. Ramamurthi, while Rev. Fr. Dr. A. Alex, Dean of Studies, delivered a speech on the importance of cleanliness. Thiru. Karthiravan led the students in taking a cleanliness pledge and raised awareness among them.



Signature of the Programme officer



# **PERMISSION LETTER:**



## GLIMPSES OF THE EVENT



Rev. Fr. Alex talking about the important of Cleanliness

Taking oath for Environment awareness



Students participating in the cleaning activity

# St. Joseph's College of Arts & Science (Autonomous), Cuddalore -607001

## **Activity Report**

**Report No:** 70 / 2023 - 24

Title of the Activity: CLEANING PROGRAMME

**Date:** 01-10-2023

Venue: ST. JOSEPH'S COLLEGE OF ARTS AND SCIENCE

### **ATTENDANCE:**



| 5.40 | None