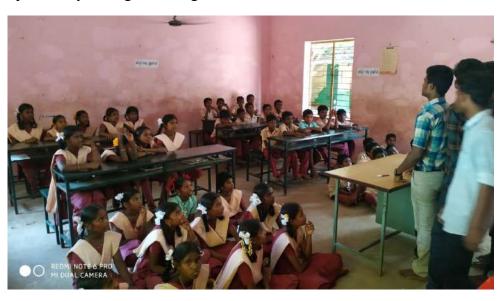

Students from the PG and Research Department of Microbiology at St. Joseph's College of Arts and Science (Autonomous) dedicated their time to serving the rural community through a meaningful outreach program. Coordinated by Dr. J. Jayaprakash, Assistant Professor of Microbiology, this initiative aimed to enhance public health awareness in the local area. As part of the program, the students engaged with school children, explaining proper sanitation guidelines that are crucial for maintaining a healthy environment. They emphasized the importance of cleanliness, personal hygiene, and the safe disposal of waste to prevent health issues. The interactive sessions encouraged the students to ask questions and share their thoughts, making the learning process more engaging. By educating young minds about sanitation, the college students aimed to instill lifelong habits that would contribute to the overall health of the community. This initiative not only benefited the children but also fostered a sense of social responsibility among the college students.

School children listening to the awareness speech