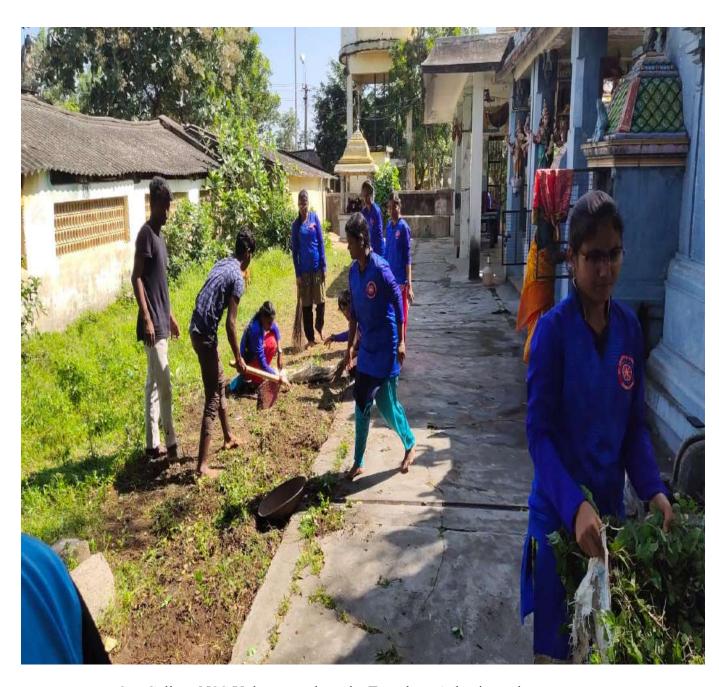

#### **Mass Cleanliness Activity**

On 26.06.2019, students from the SSC participated in a mass cleaning activity at the temple and public places in Thirumanikuzhi village. This initiative also included tree planting, fostering community involvement and environmental awareness. Under the supervision of Coordinator Mr. C. Justin Marshal, a total of five students actively engaged in the cleaning efforts. Their participation not only contributed to the beautification of the village but also promoted the importance of cleanliness and a user-friendly environment among children, youth, and elderly residents. The students worked alongside community members, sharing knowledge about waste management and the ecological benefits of trees. This collaborative effort inspired a collective commitment to maintaining cleanliness and preserving the environment. The positive impact of the activity was evident as it encouraged ongoing dialogue about hygiene and sustainability within the community, instilling a sense of responsibility towards their surroundings among all age groups.

Mass Cleanliness Activity by the students