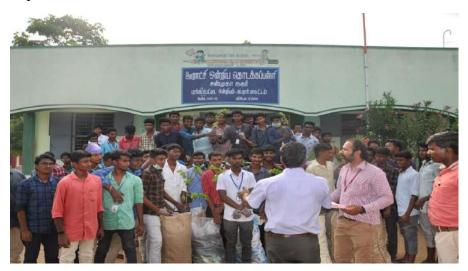

As a part of taking initiative in conservation of ecosystem and to create awareness in the nearby villages at Cuddalore District the Enviro club of St. Joseph's college of arts and science (Autonomous), Cuddalore have conducted a **Tree Plantation Programme on 05.06.2019 in Edayarkuppam village of Cuddalore Dist. The main objective of the campaign is awaking the students and the villagers with good knowledge of sustainable development** to establish green environment around the villages.

To trigger the younger minds with eco-consciousness **Dr. A. Arul prakash** Asst. Prof., Department of Zoology, gave a talk about the importance of Tree plantation for protecting the environment. The Students have planted shrubs, herbs and tree saplings of various species in and around the schools, public places and Panchayat offices with the help of school children and villagers. There were 5 Enviro club volunteers from Shift I have been participated in the above programme.

Tree Plantation by Enviro club volunteers Dt. 05.06.2019