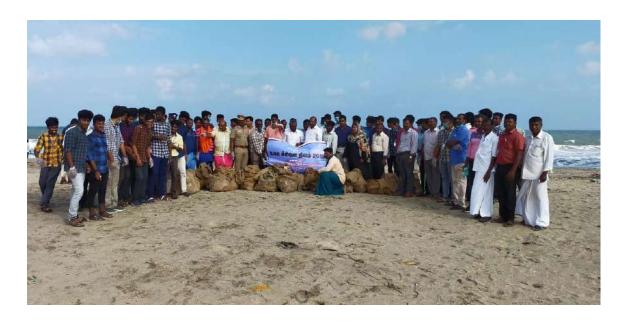

#### **Mass Cleanliness Activity**

On 26.06.2019, students from the SSC participated in a mass cleaning activity at the temple and public places in Thirumanikuzhi village. This initiative also included tree planting, fostering community involvement and environmental awareness. Under the supervision of Coordinator Mr. C. Justin Marshal, a total of five students actively engaged in the cleaning efforts. Their participation not only contributed to the beautification of the village but also promoted the importance of cleanliness and a user-friendly environment among children, youth, and elderly residents. The students worked alongside community members, sharing knowledge about waste management and the ecological benefits of trees. This collaborative effort inspired a collective commitment to maintaining cleanliness and preserving the environment. The positive impact of the activity was evident as it encouraged ongoing dialogue about hygiene and sustainability within the community, instilling a sense of responsibility towards their surroundings among all age groups.

Mass Cleanliness Activity by the students