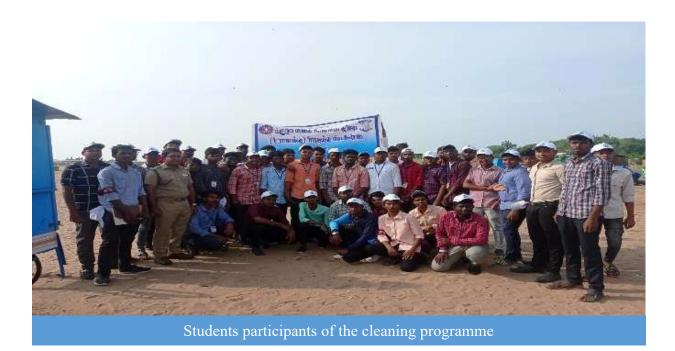

To promote awareness about health and hygiene, the Enviro Club of our college organized an extension activity focused on "Street Cleaning" on 05.06.2019 in Edayarkuppam village, located in the Cuddalore District. This initiative aimed to educate the local community about the importance of cleanliness and its impact on public health. Five dedicated volunteers from the Enviro Club participated in this rural street cleaning awareness program, working diligently to clean the streets and engage with residents about hygiene practices. Under the guidance of Dr. T. Ganesh Kumar, the volunteers utilized cleaning equipment provided by our college to effectively carry out the task. This initiative not only improved the cleanliness of the village but also fostered a sense of community responsibility towards maintaining a healthy environment.

Students were cleaning the Edayarkuppam Street Dt. 05.06.2019