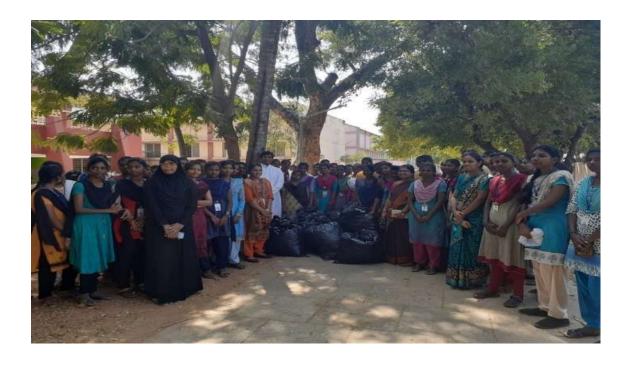

ts into groups and gave them the masks and gloves. Some of them were given implements to collect and throw the garbage. Each group of students would be under a supervision of a teacher. They worked in different areas in the stadium. Students collected all the renewable materials such as dry leaves, twigs, paper, etc., and the non-renewable wastes such as carry bags, plastics items etc. were collected separately. They also plucked out unwanted creepers which was hazardous for aquatic life, they started picking wrapper lying scattered there. After collecting this they threw them into the dust bin. The cleaning drive ended by the insight of Rev. Fr. A. Alex briefing about the goals of VSL programme.



Group photo taken in Anna stadium while starting the cleaning process on  $27.01.2020\,$ 



Group photo after completely cleaning the Anna stadium on  $27.01.2020\,$ 

## ST. JOSEPH'S COLLEGE OF ARTS & SCIENCE (AUTONOMOUS) CUDDLAORE - 1

## **DEPARTMENT OF COMMERCE(BANK MANAGEMENT)**

Title of the Extension activity: Cleaning the public places

**Date:** 27.01.2020

Venue: Anna Stadium, Cuddalore

#### LIST OF PARTICIPANTS

| S.No | Roll. No | Name Of The Students |
|------|----------|----------------------|
| 1    | A18BBE02 | Abirami.P            |
| 2    | A18BBE03 | Amsaleka.A           |
| 3    | A18BBE04 | Ananthi.K            |
| 4    | A18BBE07 | Bhuvaneshwari.M      |
| 5    | A18BBE09 | Dhanalakshmi.P       |
| 6    | A18BBE10 | Dharani.G.K          |
| 7    | A18BBE12 | Dhivya.S             |
| 8    | A18BBE13 | Elothi.N             |
| 9    | A18BBE14 | Gayathri.E