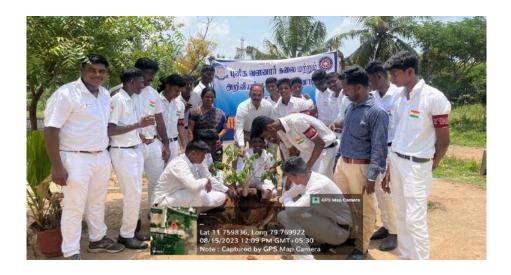

The students from the PG and Research Department of Microbiology at St. Joseph's College of Arts and Science (Autonomous) recently dedicated their time to serving the rural community. This impactful program was coordinated by Dr. J. Jayaprakash, Assistant Professor of Microbiology. As part of their commitment to environmental sustainability, the students actively participated in a plantation initiative aimed at promoting the Green India Movement. Through this effort, they not only contributed to enhancing local biodiversity but also raised awareness about the importance of tree planting and environmental conservation among the community members. The initiative involved selecting suitable native species for planting, educating the community about their ecological benefits, and fostering a sense of responsibility towards nature. By engaging in this hands-on experience, the students not only developed practical skills but also reinforced their commitment to social responsibility and environmental stewardship, making a meaningful difference in the lives of those in the rural areas they served.

Plantation activity