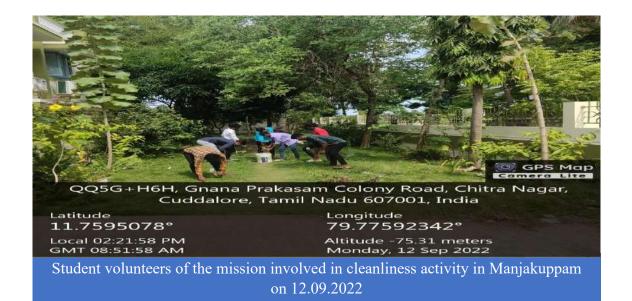

ssion of St. Joseph's College of Arts and Science, Autonomous, initiated a **Cleanliness Awareness Programme** off - campus on 12.09.2022. The student volunteers of the mission visited Manjakuppam area and created an awareness on cleanliness to the people. The programme was organized by the staff coordinator Dr. R.Rajkumar, Assistant Professor, Department of Commerce (Bank Management). **20 Student volunteers took part in the activity.** 

The student volunteers of the mission visited Manjakuppam area and cleared the surrounding of garbage and disposed the waste in the bins. They enlightened the common people about the importance of keeping their surroundings clean.

Johny

Dr. R. Rajkumar,

Programme Co-ordinator and Organiser,

**Swachh Bharat Mission** 

#### **Glimpses of the Event**



#### ST. JOSEPH'S COLLEGE OF ARTS AND SCIENCE (AUTONOMOUS)

#### **CUDDALORE - 607001**

#### **SWACHH BHARAT MISSION**

#### **Activity Report**

Report No. : 22/2022 - 23

Report Title : Cleanliness Awareness Programme

Date : 12.09.2022

#### **Attendance Sheet**

| S.NO | ROLL NO   | NAME OF THE       |
|------|-----------|-------------------|
|      |           | STUDENTS          |
| 1.   | A22BBD28  | LOKESH .J         |
| 2.   | A22BBD32  | MUJUBUR RAHMAN .N |
| 3.   | A22BBD55  | SATHISHKUMAR .G   |
| 4.   | A22BBD59  | SHIVA .T          |
| 5.   | A22BBD61  | SRIDHAR .S        |
| 6.   | A22ENDA53 | AKILAN .A         |
| 7.   | A22ENDA55 | HARI PRASANNA .A  |
| 8.   | A22HID01  | ARIPRASANNA .S    |
| 9.   | A22HID08  | HARIPRASATH .D    |
| 10.  | A22HID16  | KAMALESH .S