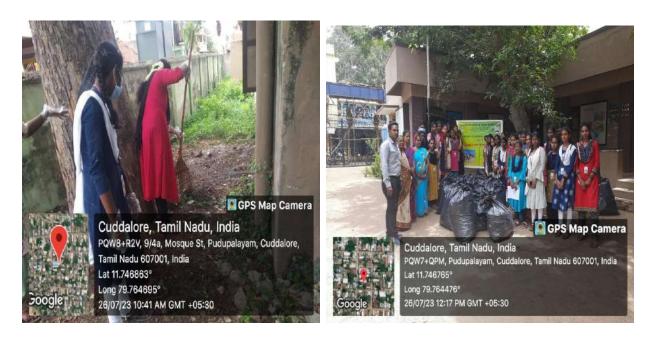

To promote awareness about health and hygiene, the Enviro Club of our college organized an extension activity focused on "Street Cleaning" on 05.06.2019 in Edayarkuppam village, located in the Cuddalore District. This initiative aimed to educate the local community about the importance of cleanliness and its impact on public health. Five dedicated volunteers from the Enviro Club participated in this rural street cleaning awareness program, working diligently to clean the streets and engage with residents about hygiene practices. Under the guidance of Dr. T. Ganesh Kumar, the volunteers utilized cleaning equipment provided by our college to effectively carry out the task. This initiative not only improved the cleanliness of the village but also fostered a sense of community responsibility towards maintaining a healthy environment.

Students were cleaning the Edayarkuppam Street Dt. 05.06.2019