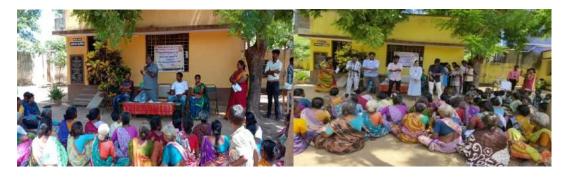

On 05.06.2019, the Enviro Club organized an extension program titled "Construction of Vermicomposting Pits" at Edayarkuppam, Cuddalore. This program aimed to promote sustainable waste management practices among local farmers and the community. Dr. A. Arulprakash and Dr. T. Ganesh Kumar led a hands-on demonstration on the steps involved in preparing a vermi bed, assisted by several dedicated Enviro Club volunteers and enthusiastic local farmers. Dr. P. Thenmozhi, Head of the Department of Zoology, further enriched the session by explaining the significant benefits of earthworms and vermicast, highlighting their role in enhancing soil fertility and promoting organic farming. This interaction helped participants understand the ecological and agricultural advantages of vermicomposting. Five Enviro Club volunteers from Shift I participated actively, contributing to a successful and educational event that encouraged sustainable agricultural practices within the local community.

Construction of Vermicomposting pits by Enviro club volunteers