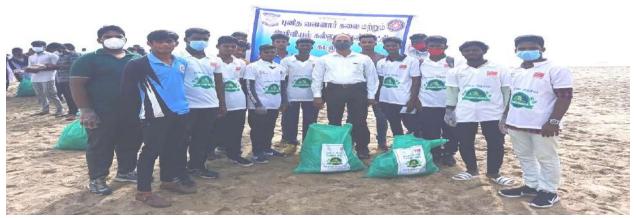

To promote awareness about health and hygiene, the Enviro Club of our college organized an extension activity focused on "Street Cleaning" on 05.06.2019 in Edayarkuppam village, located in the Cuddalore District. This initiative aimed to educate the local community about the importance of cleanliness and its impact on public health. Five dedicated volunteers from the Enviro Club participated in this rural street cleaning awareness program, working diligently to clean the streets and engage with residents about hygiene practices. Under the guidance of Dr. T. Ganesh Kumar, the volunteers utilized cleaning equipment provided by our college to effectively carry out the task. This initiative not only improved the cleanliness of the village but also fostered a sense of community responsibility towards maintaining a healthy environment.

Students were cleaning the Edayarkuppam Street Dt. 05.06.2019