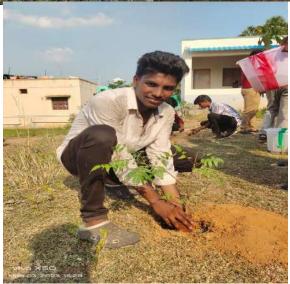

As a part of taking initiative in conservation of ecosystem and to create awareness in the nearby villages at Cuddalore District the Enviro club of St. Joseph's college of arts and science (Autonomous), Cuddalore have conducted a **Tree Plantation Programme on 05.06.2019 in Edayarkuppam village of Cuddalore Dist. The main objective of the campaign is awaking the students and the villagers with good knowledge of sustainable development** to establish green environment around the villages.

To trigger the younger minds with eco-consciousness **Dr. A. Arul prakash** Asst. Prof., Department of Zoology, gave a talk about the importance of Tree plantation for protecting the environment. The Students have planted shrubs, herbs and tree saplings of various species in and around the schools, public places and Panchayat offices with the help of school children and villagers. There were 5 Enviro club volunteers from Shift I have been participated in the above programme.

Tree Plantation by Enviro club volunteers Dt. 05.06.2019