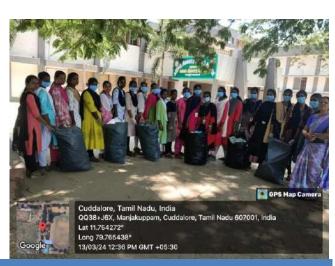

To promote awareness about health and hygiene, the Enviro Club of our college organized an extension activity focused on "Street Cleaning" on 05.06.2019 in Edayarkuppam village, located in the Cuddalore District. This initiative aimed to educate the local community about the importance of cleanliness and its impact on public health. Five dedicated volunteers from the Enviro Club participated in this rural street cleaning awareness program, working diligently to clean the streets and engage with residents about hygiene practices. Under the guidance of Dr. T. Ganesh Kumar, the volunteers utilized cleaning equipment provided by our college to effectively carry out the task. This initiative not only improved the cleanliness of the village but also fostered a sense of community responsibility towards maintaining a healthy environment.

Students were cleaning the Edayarkuppam Street Dt. 05.06.2019