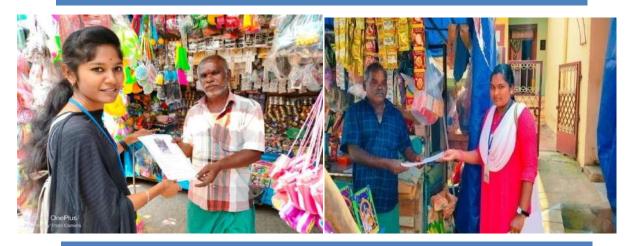

#### **Door to Door visit**

On 26.06.19, student volunteers from the SSC conducted a door-to-door visit in Thirumanikuzhi village to promote toilet usage and waste segregation. This initiative aimed to raise awareness about hygiene and safe sanitation practices among the local residents. During their visit, the volunteers distributed pamphlets to all households, providing crucial information on maintaining cleanliness and the importance of proper sanitation. A total of five students actively participated in this community outreach effort, working under the coordination of Chief Coordinator Mr. C. Justin Marshal. Through their interactions with the villagers, the students effectively communicated the core theme of the visit, emphasizing the significance of hygiene and sanitation in improving health outcomes. The response from the community was positive, as many residents expressed gratitude for the information provided. This initiative not only benefited the villagers but also empowered the student volunteers by enhancing their skills in community engagement and public health advocacy.

Students at Door to door campaign

Canvasing about toilet usage