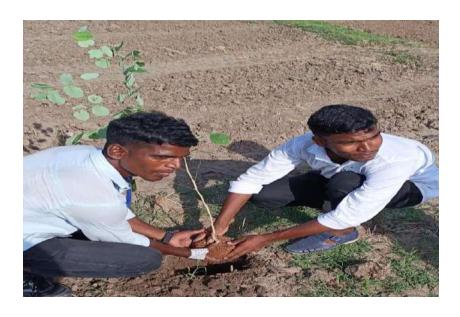

As a part of taking initiative in conservation of ecosystem and to create awareness in the nearby villages at Cuddalore District the Enviro club of St. Joseph's college of arts and science (Autonomous), Cuddalore have conducted a **Tree Plantation Programme on 05.06.2019 in Edayarkuppam village of Cuddalore Dist. The main objective of the campaign is awaking the students and the villagers with good knowledge of sustainable development** to establish green environment around the villages.

To trigger the younger minds with eco-consciousness **Dr. A. Arul prakash** Asst. Prof., Department of Zoology, gave a talk about the importance of Tree plantation for protecting the environment. The Students have planted shrubs, herbs and tree saplings of various species in and around the schools, public places and Panchayat offices with the help of school children and villagers. There were 5 Enviro club volunteers from Shift I have been participated in the above programme.

Tree Plantation by Enviro club volunteers Dt. 05.06.2019