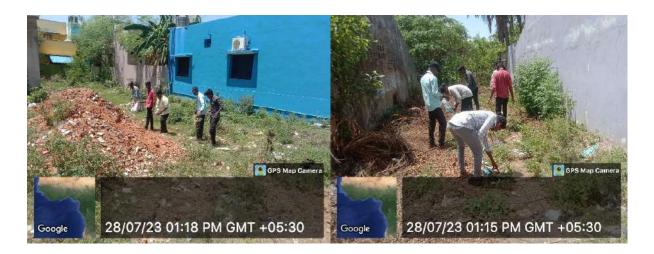

#### **Mass Cleanliness Activity**

On 26.06.2019, students from the SSC participated in a mass cleaning activity at the temple and public places in Thirumanikuzhi village. This initiative also included tree planting, fostering community involvement and environmental awareness. Under the supervision of Coordinator Mr. C. Justin Marshal, a total of five students actively engaged in the cleaning efforts. Their participation not only contributed to the beautification of the village but also promoted the importance of cleanliness and a user-friendly environment among children, youth, and elderly residents. The students worked alongside community members, sharing knowledge about waste management and the ecological benefits of trees. This collaborative effort inspired a collective commitment to maintaining cleanliness and preserving the environment. The positive impact of the activity was evident as it encouraged ongoing dialogue about hygiene and sustainability within the community, instilling a sense of responsibility towards their surroundings among all age groups.

Mass Cleanliness Activity by the students