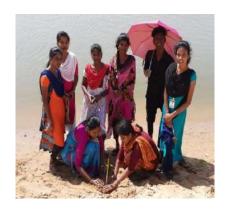

As a part of taking initiative in conservation of ecosystem and to create awareness in the nearby villages at Cuddalore District the Enviro club of St. Joseph's college of arts and science (Autonomous), Cuddalore have conducted a **Tree Plantation Programme on 05.06.2019 in Edayarkuppam village of Cuddalore Dist. The main objective of the campaign is awaking the students and the villagers with good knowledge of sustainable development** to establish green environment around the villages.

To trigger the younger minds with eco-consciousness **Dr. A. Arul prakash** Asst. Prof., Department of Zoology, gave a talk about the importance of Tree plantation for protecting the environment. The Students have planted shrubs, herbs and tree saplings of various species in and around the schools, public places and Panchayat offices with the help of school children and villagers. There were 5 Enviro club volunteers from Shift I have been participated in the above programme.

Tree Plantation by Enviro club volunteers Dt. 05.06.2019