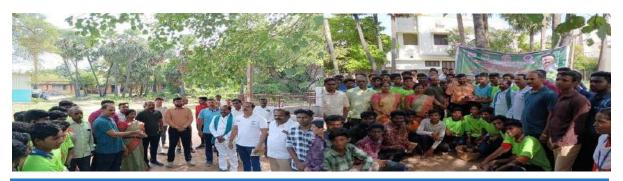

#### **Mass Cleanliness Activity**

On 26.06.2019, students from the SSC participated in a mass cleaning activity at the temple and public places in Thirumanikuzhi village. This initiative also included tree planting, fostering community involvement and environmental awareness. Under the supervision of Coordinator Mr. C. Justin Marshal, a total of five students actively engaged in the cleaning efforts. Their participation not only contributed to the beautification of the village but also promoted the importance of cleanliness and a user-friendly environment among children, youth, and elderly residents. The students worked alongside community members, sharing knowledge about waste management and the ecological benefits of trees. This collaborative effort inspired a collective commitment to maintaining cleanliness and preserving the environment. The positive impact of the activity was evident as it encouraged ongoing dialogue about hygiene and sustainability within the community, instilling a sense of responsibility towards their surroundings among all age groups.

Mass Cleanliness Activity by the students