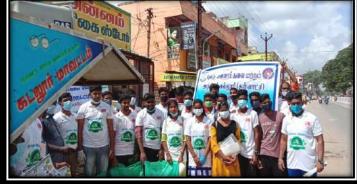

To promote awareness about health and hygiene, the Enviro Club of our college organized an extension activity focused on "Street Cleaning" on 05.06.2019 in Edayarkuppam village, located in the Cuddalore District. This initiative aimed to educate the local community about the importance of cleanliness and its impact on public health. Five dedicated volunteers from the Enviro Club participated in this rural street cleaning awareness program, working diligently to clean the streets and engage with residents about hygiene practices. Under the guidance of Dr. T. Ganesh Kumar, the volunteers utilized cleaning equipment provided by our college to effectively carry out the task. This initiative not only improved the cleanliness of the village but also fostered a sense of community responsibility towards maintaining a healthy environment.

Students were cleaning the Edayarkuppam Street Dt. 05.06.2019