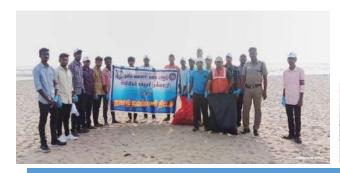

To promote awareness about health and hygiene, the Enviro Club of our college organized an extension activity focused on "Street Cleaning" on 05.06.2019 in Edayarkuppam village, located in the Cuddalore District. This initiative aimed to educate the local community about the importance of cleanliness and its impact on public health. Five dedicated volunteers from the Enviro Club participated in this rural street cleaning awareness program, working diligently to clean the streets and engage with residents about hygiene practices. Under the guidance of Dr. T. Ganesh Kumar, the volunteers utilized cleaning equipment provided by our college to effectively carry out the task. This initiative not only improved the cleanliness of the village but also fostered a sense of community responsibility towards maintaining a healthy environment.

Students were cleaning the Edayarkuppam Street Dt. 05.06.2019