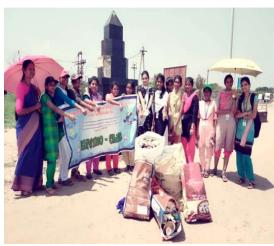

St. Joseph's College of Arts & Science (AUTONOMOUS)

Cuddalore - 607 00%

| O SEPH'S ON              | St. Joseph's College of Arts & Science (Autonomous) Cuddalore |                              |  |
|--------------------------|---------------------------------------------------------------|------------------------------|--|
| (AUTONOMOUS) CUDDALORE-1 | Title of the Extension Activity                               | Sapling Plantation Programme |  |
| LABORZ SVINGIT           | Organising Unit                                               | Enviro Club                  |  |
|                          | Venue                                                         | Edayarkuppam, Cuddalore      |  |
|                          | Date                                                          | 05.06.2019                   |  |
|                          | No. of Participants                                           | 5                            |  |

As a part of taking initiative in conservation of ecosystem and to create awareness in the nearby villages at Cuddalore District the Enviro club of St. Joseph's college of arts and science (Autonomous), Cuddalore have conducted a **Tree Plantation Programme on 05.06.2019 in Edayarkuppam village of Cuddalore Dist. The main objective of the campaign is awaking the students and the villagers with good knowledge of sustainable development** to establish green environment around the villages.

To trigger the younger minds with eco-consciousness **Dr. A. Arul prakash** Asst. Prof., Department of Zoology, gave a talk about the importance of Tree plantation for protecting the environment. The Students have planted shrubs, herbs and tree saplings of various species in and around the schools, public places and Panchayat offices with the help of school children and villagers. There were 5 Enviro club volunteers from Shift I have been participated in the above programme.

Tree Plantation by Enviro club volunteers Dt. 05.06.2019