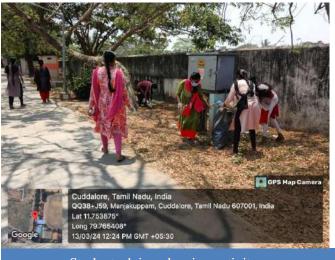

To promote awareness about health and hygiene, the Enviro Club of our college organized an extension activity focused on "Street Cleaning" on 05.06.2019 in Edayarkuppam village, located in the Cuddalore District. This initiative aimed to educate the local community about the importance of cleanliness and its impact on public health. Five dedicated volunteers from the Enviro Club participated in this rural street cleaning awareness program, working diligently to clean the streets and engage with residents about hygiene practices. Under the guidance of Dr. T. Ganesh Kumar, the volunteers utilized cleaning equipment provided by our college to effectively carry out the task. This initiative not only improved the cleanliness of the village but also fostered a sense of community responsibility towards maintaining a healthy environment.

Students were cleaning the Edayarkuppam Street Dt. 05.06.2019