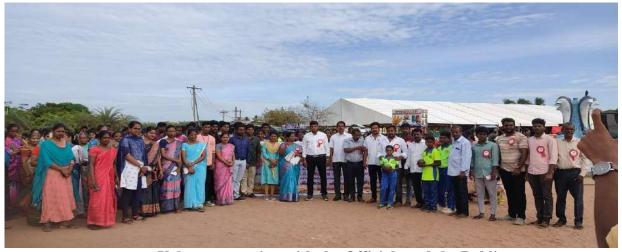

On 05.06.2019, the Enviro Club organized an extension program titled "Construction of Vermicomposting Pits" at Edayarkuppam, Cuddalore. This program aimed to promote sustainable waste management practices among local farmers and the community. Dr. A. Arulprakash and Dr. T. Ganesh Kumar led a hands-on demonstration on the steps involved in preparing a vermi bed, assisted by several dedicated Enviro Club volunteers and enthusiastic local farmers. Dr. P. Thenmozhi, Head of the Department of Zoology, further enriched the session by explaining the significant benefits of earthworms and vermicast, highlighting their role in enhancing soil fertility and promoting organic farming. This interaction helped participants understand the ecological and agricultural advantages of vermicomposting. Five Enviro Club volunteers from Shift I participated actively, contributing to a successful and educational event that encouraged sustainable agricultural practices within the local community.

Construction of Vermicomposting pits by Enviro club volunteers