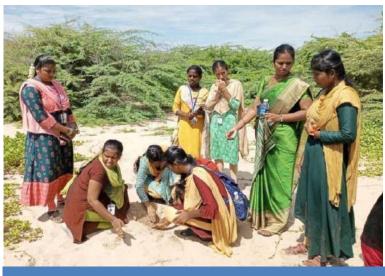

On 05.06.2019, the Enviro Club organized an extension program titled "Construction of Vermicomposting Pits" at Edayarkuppam, Cuddalore. This program aimed to promote sustainable waste management practices among local farmers and the community. Dr. A. Arulprakash and Dr. T. Ganesh Kumar led a hands-on demonstration on the steps involved in preparing a vermi bed, assisted by several dedicated Enviro Club volunteers and enthusiastic local farmers. Dr. P. Thenmozhi, Head of the Department of Zoology, further enriched the session by explaining the significant benefits of earthworms and vermicast, highlighting their role in enhancing soil fertility and promoting organic farming. This interaction helped participants understand the ecological and agricultural advantages of vermicomposting. Five Enviro Club volunteers from Shift I participated actively, contributing to a successful and educational event that encouraged sustainable agricultural practices within the local community.

Construction of Vermicomposting pits by Enviro club volunteers