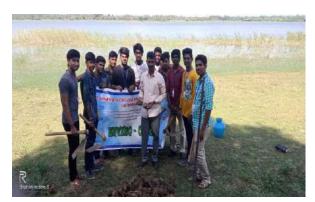

As a part of taking initiative in conservation of ecosystem and to create awareness in the nearby villages at Cuddalore District the Enviro club of St. Joseph's college of arts and science (Autonomous), Cuddalore have conducted a **Tree Plantation Programme on 05.06.2019 in Edayarkuppam village of Cuddalore Dist. The main objective of the campaign is awaking the students and the villagers with good knowledge of sustainable development** to establish green environment around the villages.

To trigger the younger minds with eco-consciousness **Dr. A. Arul prakash** Asst. Prof., Department of Zoology, gave a talk about the importance of Tree plantation for protecting the environment. The Students have planted shrubs, herbs and tree saplings of various species in and around the schools, public places and Panchayat offices with the help of school children and villagers. There were 5 Enviro club volunteers from Shift I have been participated in the above programme.

Tree Plantation by Enviro club volunteers Dt. 05.06.2019