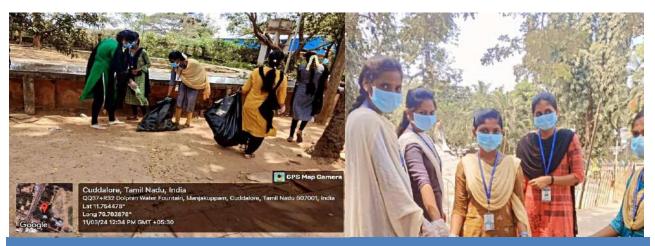

To promote awareness about health and hygiene, the Enviro Club of our college organized an extension activity focused on "Street Cleaning" on 05.06.2019 in Edayarkuppam village, located in the Cuddalore District. This initiative aimed to educate the local community about the importance of cleanliness and its impact on public health. Five dedicated volunteers from the Enviro Club participated in this rural street cleaning awareness program, working diligently to clean the streets and engage with residents about hygiene practices. Under the guidance of Dr. T. Ganesh Kumar, the volunteers utilized cleaning equipment provided by our college to effectively carry out the task. This initiative not only improved the cleanliness of the village but also fostered a sense of community responsibility towards maintaining a healthy environment.

Students were cleaning the Edayarkuppam Street Dt. 05.06.2019