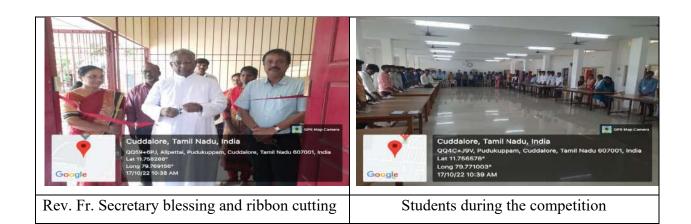

On 05.06.2019, the Enviro Club organized an extension program titled "Construction of Vermicomposting Pits" at Edayarkuppam, Cuddalore. This program aimed to promote sustainable waste management practices among local farmers and the community. Dr. A. Arulprakash and Dr. T. Ganesh Kumar led a hands-on demonstration on the steps involved in preparing a vermi bed, assisted by several dedicated Enviro Club volunteers and enthusiastic local farmers. Dr. P. Thenmozhi, Head of the Department of Zoology, further enriched the session by explaining the significant benefits of earthworms and vermicast, highlighting their role in enhancing soil fertility and promoting organic farming. This interaction helped participants understand the ecological and agricultural advantages of vermicomposting. Five Enviro Club volunteers from Shift I participated actively, contributing to a successful and educational event that encouraged sustainable agricultural practices within the local community.

Construction of Vermicomposting pits by Enviro club volunteers