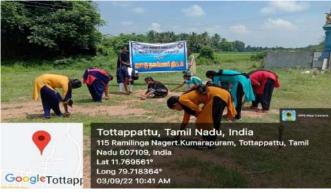

To promote awareness about health and hygiene, the Enviro Club of our college organized an extension activity focused on "Street Cleaning" on 05.06.2019 in Edayarkuppam village, located in the Cuddalore District. This initiative aimed to educate the local community about the importance of cleanliness and its impact on public health. Five dedicated volunteers from the Enviro Club participated in this rural street cleaning awareness program, working diligently to clean the streets and engage with residents about hygiene practices. Under the guidance of Dr. T. Ganesh Kumar, the volunteers utilized cleaning equipment provided by our college to effectively carry out the task. This initiative not only improved the cleanliness of the village but also fostered a sense of community responsibility towards maintaining a healthy environment.

Students were cleaning the Edayarkuppam Street Dt. 05.06.2019