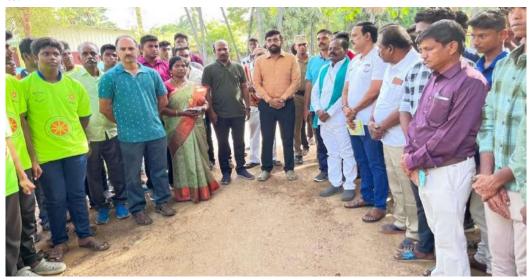

#### **Door to Door visit**

On 26.06.19, student volunteers from the SSC conducted a door-to-door visit in Thirumanikuzhi village to promote toilet usage and waste segregation. This initiative aimed to raise awareness about hygiene and safe sanitation practices among the local residents. During their visit, the volunteers distributed pamphlets to all households, providing crucial information on maintaining cleanliness and the importance of proper sanitation. A total of five students actively participated in this community outreach effort, working under the coordination of Chief Coordinator Mr. C. Justin Marshal. Through their interactions with the villagers, the students effectively communicated the core theme of the visit, emphasizing the significance of hygiene and sanitation in improving health outcomes. The response from the community was positive, as many residents expressed gratitude for the information provided. This initiative not only benefited the villagers but also empowered the student volunteers by enhancing their skills in community engagement and public health advocacy.

Students at Door to door campaign

Canvasing about toilet usage