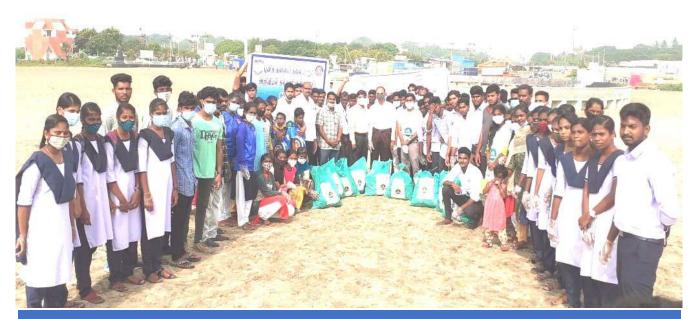

showcasing his commitment to community welfare.

A total of 33 NSS volunteers from St. Joseph's College, along with members of Nehru Yuva Kendra, dedicated their time and effort to clean the beach, highlighting the importance of maintaining clean public spaces. During the event, the District Collector encouraged students to engage in more cleaning initiatives and shared insights about the Swachh Bharat Scheme, emphasizing the need for a cleaner and healthier environment. This collaborative effort not only beautified the beach but also fostered a sense of responsibility among the youth towards environmental conservation.





NSS volunteers participated in a beach cleaning event from 8:00 A.M. to 10:00 A.M. at Cuddalore Silver Beach, organized by Nehru Yuva Kendra, Cuddalore. (29.10.2021)



The cleaning process was carried out by our 33 NSS volunteers who participated in the beach cleaning event. (29.10.2021)

### ST. JOSEPH'S COLLEGE OF ARTS & SCIENCE (AUTONOMOUS) CUDDALORE-01

#### **NATIONAL SERVICE SCHEME (NSS)**

Title of the Extension Activity: Cleaning the Public Places

Venue: Silver Beach, Cuddalore District.

Organising Unit: Nehru Yuva Kendra – Cuddalore

**Date:** 29.10.2021

#### LIST OF PARTICIPANTS

| SI. NO | NAME                       | ROLL NO   | DEPARTMENT   |
|--------|----------------------------|-----------|--------------|
|        |                            |           |              |
| 01     | A.S.MOHAMED<br>THAMEESDEEN | A19CADA27 | BCA-A        |
| 02     | R.THIRUNAVUKARSU           | A19END72  | B.A ENGLISH  |
| 03     | B.SAKTHINATHAN