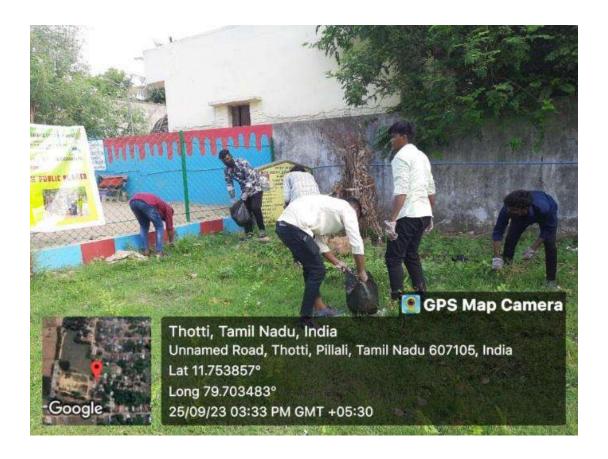

To promote awareness about health and hygiene, the Enviro Club of our college organized an extension activity focused on "Street Cleaning" on 05.06.2019 in Edayarkuppam village, located in the Cuddalore District. This initiative aimed to educate the local community about the importance of cleanliness and its impact on public health. Five dedicated volunteers from the Enviro Club participated in this rural street cleaning awareness program, working diligently to clean the streets and engage with residents about hygiene practices. Under the guidance of Dr. T. Ganesh Kumar, the volunteers utilized cleaning equipment provided by our college to effectively carry out the task. This initiative not only improved the cleanliness of the village but also fostered a sense of community responsibility towards maintaining a healthy environment.

Students were cleaning the Edayarkuppam Street Dt. 05.06.2019