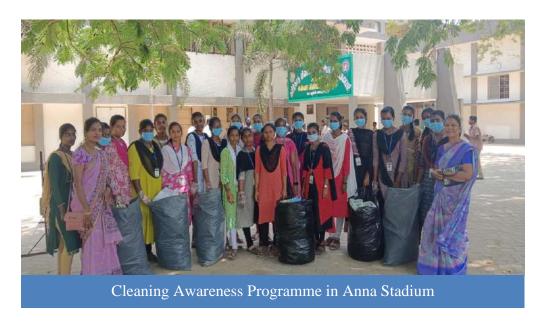

rticipants          | 28                                                                |

## **REPORT NO: 174/2023-24**

The Swachh Bharat Mission volunteers of St. Joseph's College of Arts and Science, (Autonomous), Cuddalore took part in 'Cleanliness Awareness Programme' in Anna Stadium, Cuddalore and spread awareness among the public regarding the management of Solid waste and Plastic waste on 11.03.2024 from 12.00 p.m. to 01.00 p.m. 28 Students participated in the programme. The Student volunteers of the mission took part actively in the cleanliness activity carried out in the stadium with supporting aids. Public were benefited by the activity carried out by the mission. The collected wastes were separated as disposable and non disposable in bins and was disposed in a separate area.



Dr. R. Rajkumar Programme Co-Ordinator, Swachh Bharat Mission.

### **Invitation**

### **Invitation**



### ST. JOSEPH'S COLLEGE OF ARTS & SCIENCE (AUTONOMOUS)

Affiliated to Annamalai University, Annamalai Nagar Recognized under section 2(f) and 12 (B) of the UGC Act, 1956 St. Joseph's College Road, Manjakuppam, Cuddalore - 607001.

# **SWACHH BHARAT MISSION**

Organize

## **CLEANLINESS AWARENESS PROGRAMME**

Date: 13.03.2024 (Wednesday) | Time: 12:00 pm Onwards

Place: Anna Stadium - Cuddalore

## Presided by

Rev. Fr. Dr. M. Swaminathan, Secretary

### In the Presence of

Dr. M. Arumai Selvam, Principal
Dr. J. Jon Arockiaraj, Vice-Principal
Rev. Fr. Dr. S. Xavier, Controller of Examinations
Rev. Fr. Dr. A. Alex, Dean of Studies & SLP Director

### **Organising Team**

Dr. R. Rajkum