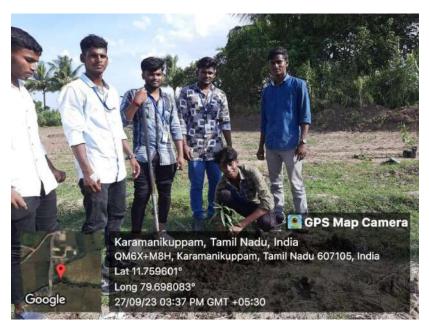

Professor,

Department of Physics,

St.Joseph's College of Arts and Science,

Cuddalore.

To

The Secretary,

St.Joseph's College of Arts and Science,

Cuddalore.

Subject: Permission -VSL programme

Respected Father,

Our PG and Research Department of Physics has planned to conduct Department Extension Activity under VSL for UG-II (shift I and Shift II) students in place-Thotti village from 25 <sup>th</sup> September-2023 onwards. Kindly permit us to conduct the programme and also I request you to kindly give the advance amount of Rs-500/- to undertake the cleaning work (purchasing Gloves, Mask and Carry bags).

Total no of students: Shift I -21 & Shift II-04

Thanking You,

Place: Cuddalore

Date:25-09-2023

Yours Sincerely,

Colayabunu

25/1/23

Rs. 500 /-

# **Glimpses of the Event**



Student interaction with the Activity-27.09.2024



Student Plantation in the Thotti Village for Green Revolution-27.09.2024

# St. Joseph's College of Arts & Science (Autonomous), Cuddalore – 607001 Activity Report

**Report No.**: 61 /2023 – 24

Title of the Activity: Planting trees on rural area

**Date:** 27-09-2023

Venue: Karamanikuppam

# <u>List of VSL (Village Service Learning) Students from II-PHD (Shift – I)</u>

| S.No | Roll Number | Name of the Student |
|------|-------------|---------------------|
| 01   | A22PHD01    | AKASH J             |
| 02   | A22PHD04    | ARUL PRASANTH R     |
| 03   | A22PHD05    | ARUN KUMAR G        |
| 04   | A22PHD06    | ASWANTH KUMAR R     |
| 05   | A22PHD07    | BHARATH RAJ T       |
| 06   | A22PHD09    | CHANDRU V           |

Cstayabru