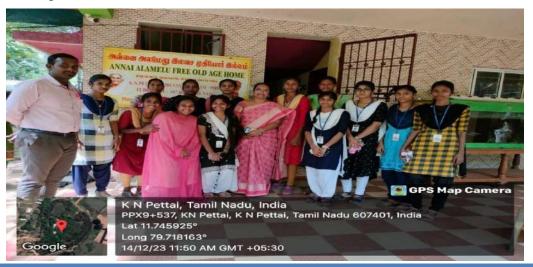

| 13                                 |  |

On December 14, 2023, the PG and Research Department of Commerce organized an extension activity for 2nd-year Shift II students at K.N. Pettai (Thiruvanthipuram) to emphasize cleanliness, social awareness, and environmental conservation. Thirteen students, accompanied by Dr. S. Baby Motcharakkini, Assistant Professor of Commerce, arrived at an old age home at 9:30 AM. They dedicated 2½ hours to cleaning the facility and its surrounding backyard. The students actively engaged in service, appreciating the opportunity to gain practical knowledge about cleanliness and environmental protection. This hands-on experience fostered a deeper understanding of the importance of community service and environmental stewardship.



VSL Club Students Visited the Annai Alamelu Free Old Age Home- 14th DECEMBER 2023

Dr.S. BABY MOTCHARAKKINI, Mcom, Bid, MPAIPhD,
Asst. Professor,
PG & Research Department of Commerce
St. Joseph's College of Arts and Science (Autonomous)
Cuddalore - 607 001.

Dr. S. Baby Motcharakkini, Coordinator. Dr. I. SAVAEIMUTEU

M. Com. M.S. M. Frat. M.C. 48.0

M. Compartment of Commence

St. Javaph's College of Arts & Science (Autonomous)

Conditions (Tayled 700), incls.

Dr. I. Savarimuthu Associate Professor & Head

## **Permission Letter**

14/12/2023

#### FROM

Dr. S. Baby Motcharakkini, Assistant Professor, Department of Commerce, St. Joseph's college of arts and science (Autonomous), Cuddalore-607001.

TO

Dr.i.SAVARIMUTHU,
Head of Department,
Department of commerce,
St. Joseph's college of