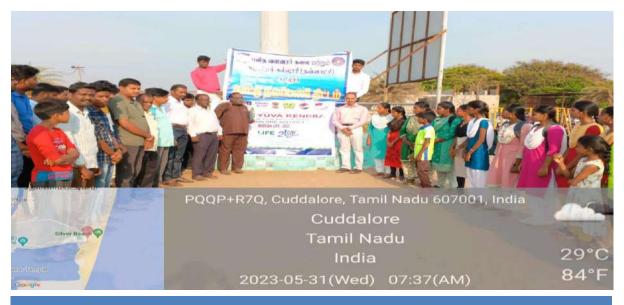

E       |
|              | Date                             | 31.05.2023                    |
| OMNIA        | No. of Participants              | 89                            |

A beach cleaning program was held at Silver Beach on 31.05.2023, organized by Nehru Yuva Kendra, Cuddalore. The Chief Guest for the event was Dr. R. S. Velumani, the District Coordinator of the Swachh Bharat Scheme, accompanied by Dr. L. Santhana Raj, the NSS Coordinator. Eighty nine volunteers from our college participated actively in the program. They successfully completed the beach cleaning activities and raised public awareness about the importance of reducing plastic use. The event ran from 7:30 a.m. to 9:00 a.m. and concluded with a rally aimed at educating beach visitors about environmental conservation.



Group photo with the Dr.R.S.Velumani, District Coordinator Swachh Bharath Scheme, District Collectrate and the participants.

grai

Signature of the Programme officer

#### **PERMISSION LETTER**





#### NATIONAL SERVICE SCHEME

ST.JOSEPH'S COLLEGE OF ARTS AND SCIENCE (AUTONOMOUS)

#### Dr. L. SANTHANA RAJ,

Programme officer.

TO

The Principal,

St. Joseph's College of arts and science (Autonomous),

Cuddalore -01.

#### Respected principal,

As we are going to attend the NSS PROGRAMME. So kindly allow the NSS volunteers to attend the programme.

Thanking you,

Yours obediently,

NSS VOLENTEERS

Signiture of the

Programme officer

# **GLIMPSES OF THE EVENT**



Taking oath to save Environment (left) & Collecting waste as part of cleaning programme (right) Date: 31.05.2023



Collecte