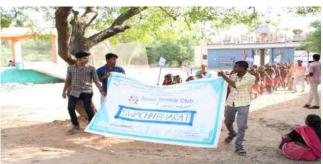

#### **Door to Door visit**

On 26.06.19, student volunteers from the SSC conducted a door-to-door visit in Thirumanikuzhi village to promote toilet usage and waste segregation. This initiative aimed to raise awareness about hygiene and safe sanitation practices among the local residents. During their visit, the volunteers distributed pamphlets to all households, providing crucial information on maintaining cleanliness and the importance of proper sanitation. A total of five students actively participated in this community outreach effort, working under the coordination of Chief Coordinator Mr. C. Justin Marshal. Through their interactions with the villagers, the students effectively communicated the core theme of the visit, emphasizing the significance of hygiene and sanitation in improving health outcomes. The response from the community was positive, as many residents expressed gratitude for the information provided. This initiative not only benefited the villagers but also empowered the student volunteers by enhancing their skills in community engagement and public health advocacy.

Students at Door to door campaign

Canvasing about toilet usage