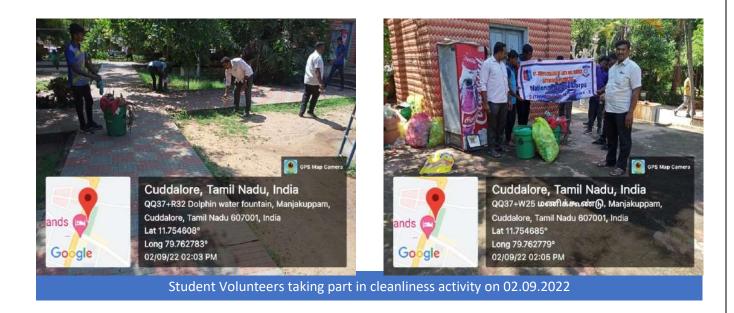

#### **Mass Cleanliness Activity**

On 26.06.2019, students from the SSC participated in a mass cleaning activity at the temple and public places in Thirumanikuzhi village. This initiative also included tree planting, fostering community involvement and environmental awareness. Under the supervision of Coordinator Mr. C. Justin Marshal, a total of five students actively engaged in the cleaning efforts. Their participation not only contributed to the beautification of the village but also promoted the importance of cleanliness and a user-friendly environment among children, youth, and elderly residents. The students worked alongside community members, sharing knowledge about waste management and the ecological benefits of trees. This collaborative effort inspired a collective commitment to maintaining cleanliness and preserving the environment. The positive impact of the activity was evident as it encouraged ongoing dialogue about hygiene and sustainability within the community, instilling a sense of responsibility towards their surroundings among all age groups.

Mass Cleanliness Activity by the students