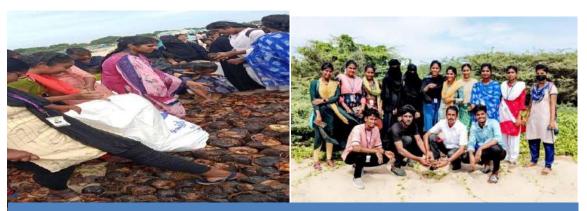

#### **Mass Cleanliness Activity**

On 26.06.2019, students from the SSC participated in a mass cleaning activity at the temple and public places in Thirumanikuzhi village. This initiative also included tree planting, fostering community involvement and environmental awareness. Under the supervision of Coordinator Mr. C. Justin Marshal, a total of five students actively engaged in the cleaning efforts. Their participation not only contributed to the beautification of the village but also promoted the importance of cleanliness and a user-friendly environment among children, youth, and elderly residents. The students worked alongside community members, sharing knowledge about waste management and the ecological benefits of trees. This collaborative effort inspired a collective commitment to maintaining cleanliness and preserving the environment. The positive impact of the activity was evident as it encouraged ongoing dialogue about hygiene and sustainability within the community, instilling a sense of responsibility towards their surroundings among all age groups.

Mass Cleanliness Activity by the students