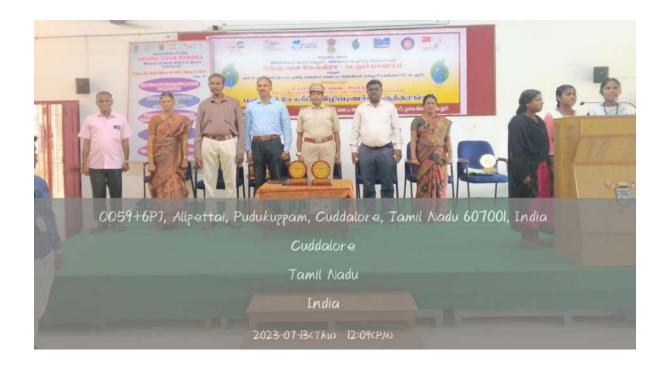

Students from the PG and Research Department of Microbiology at St. Joseph's College of Arts and Science (Autonomous) dedicated their time to serving the rural community through a meaningful outreach program. Coordinated by Dr. J. Jayaprakash, Assistant Professor of Microbiology, this initiative aimed to enhance public health awareness in the local area. As part of the program, the students engaged with school children, explaining proper sanitation guidelines that are crucial for maintaining a healthy environment. They emphasized the importance of cleanliness, personal hygiene, and the safe disposal of waste to prevent health issues. The interactive sessions encouraged the students to ask questions and share their thoughts, making the learning process more engaging. By educating young minds about sanitation, the college students aimed to instill lifelong habits that would contribute to the overall health of the community. This initiative not only benefited the children but also fostered a sense of social responsibility among the college students.

School children listening to the awareness speech