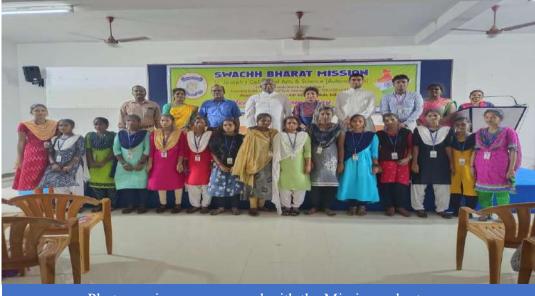

ddalore - 607001.

### SWACHH BHARAT MISSION

Organize

### YOUTH DEVELOPMENT PROGRAMME

ON

### FOOD SAFETY AND PUBLIC HYGIENE

Date : 21.01.2023 (Saturday) Time : 02.00 p.m to 03.30 p.m Venue : Alumni Hall

> Presided by Rev. Fr. G. Peter Rajendiram, Secretary

#### Chief Guest Dr. Anusheela Howlader. MBBS, MD.,

Assistant Professor, Microbiology Department, AVMCH, Puducherry

#### Felicitation

Dr. M. Arumai Selvam, Principal Dr. J. Jon Arockiaraj, Vice-Principal Rev. Fr. Dr. S. Xavier, Controller of Examinations Rev. Fr. Dr. A. Alex, Dean of Studies & SLP Director

#### Organising Team

Dr. P. James Mary, Asst. Professor Dr. R. Rajkumar, Asst. Professor Dr. A. Arul Prakash, Asst. Professor Dr. A. Agnes Mary, Asst. Professor Ms. W. Angel, Asst. Professor

# **Glimpses of the Event**





Photo session was arranged with the Mission volunteers.

# ST. JOSEPH'S COLLEGE OF ARTS AND SCIENCE (AUTONOMOUS)

## **CUDDALORE – 607001**

## SWACHH BHARAT MISSION

# **Activity Report**

| Report No.   | : | 52/2022 - 23                   |
|--------------|---|--------------------------------|
| Report Title | : | Food Safety and Public Hygiene |
| Date         | : | 21.01.2023                     |

## **Attendance Sheet**

| SL.NO. | ROLL NO  | NAME             |
|--------|----------|------------------|
| 1.     | A21BBE01 | AFFRIN M         |
| 2.     | A21BBE02 | AGASTHI K        |
| 3.     | A21BBE03 | AHEERUNNISA H    |
| 4.     | A21BBE04 | AKSHIYA S        |
| 5.     | A21BBE05 | AMSAVENI M       |
| 6.     | A21BBE06 | BHARATHI M       |
| 7.     | A21BBE07 | DHIVYA R