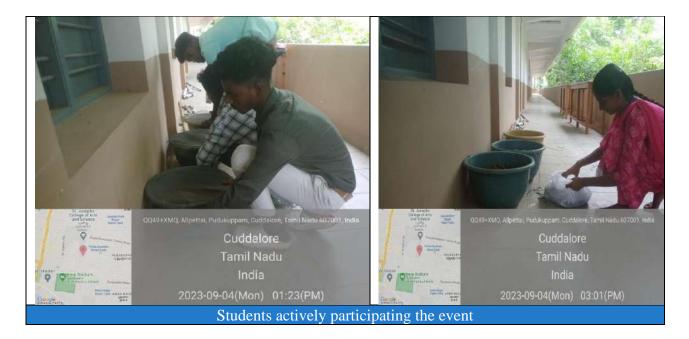

uring the species Eudrilus eugeniae in the Department of Zoology on 06.10.2023. The primary objective of this initiative is to educate students about the importance of organic manure and sustainable agriculture. Dr. T. Ganesh Kumar, Assistant Professor in the Department of Zoology, highlighted the benefits of vermicomposting and organic farming, discussing strategies for conserving land resources and addressing the risks associated with environmental degradation. He underscored the significance of organic manure and vermicomposting in enhancing soil fertility. A total of 54 volunteers from Shift I and Shift II of the Enviro Club participated in this program.



Empowering students with hands-on vermicomposting to support organic farming and ecofriendly practices.

# Glimpses of the event