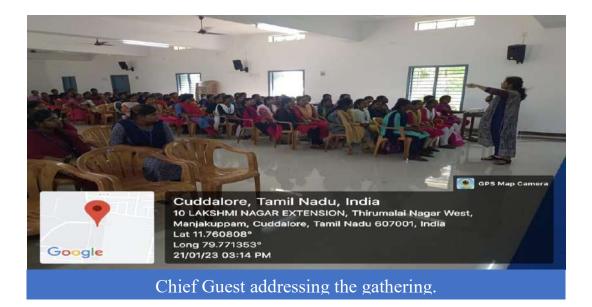

Report No. : 25/2022–23

The Enviro Club was inaugurated on 13.09.2022 at 10.30 a.m. The function was presided over by Rev. Fr. Secretary and he delivered the presidential address. The chief guest was Dr. Meen A Kumaraswamy, a famous entrepreneur in Cuddalore District. The presidential address was delivered by Rev. Fr. Secretary. Our Principal and Vice Principal gave speechs about the adverse impact on human health due to Household Pollution. They insisted that we need to take protective measures to save our house environment.

Earlier the chief guest was introduced among the audience by Dr. P. Thenmozhi, Assistant Professor & Head in Department of Zoology. The office bearer of the association was announced by Dr. A. Arul Prakash, Assistant Professor in Department of Zoology. The future course of action to be executed by the association during its tenure was framed by the executive members. The function ended with the vote of thanks and national anthem.