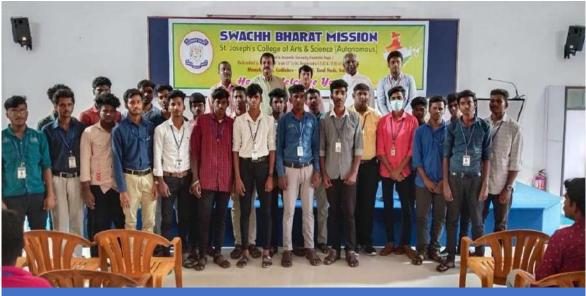

The Enviro Club of our college celebrated the World Ozone Day on 16.09.2022 to spread awareness among the students on how crucial the ozone shield is for the life on earth, its gradual depletion and the need to search for possible solutions to preserve it. S. J. Matheshkumar, President of Enviro Club (Shift- I) from II B.Sc. Computer Science gave a talk in the Shift-I assembly in which he highlighted about the need of Ozone layer protection. He advised the students to use environment friendly cleaning products and prohibit the use of nitrous oxide, the buying of air conditioner equipments, the use HCFCs as refrigerant. He also advised against the use of private vehicles and recommended the use public transport, carpooling and bicycles. On the same R.Faiyasa Parvin, President of Enviro Club (Shift-II) from II B.Sc. Microbiology gave a talk in the Shift-II assembly. She explained the importance of ozone layer and the need to protect this fragile shield of gas. The students were sensitized that as a result of ozone depletion there will be an increase in earth temperature, melting of glaciers, cancerous disease and many more.

Coordinator of Enviro club