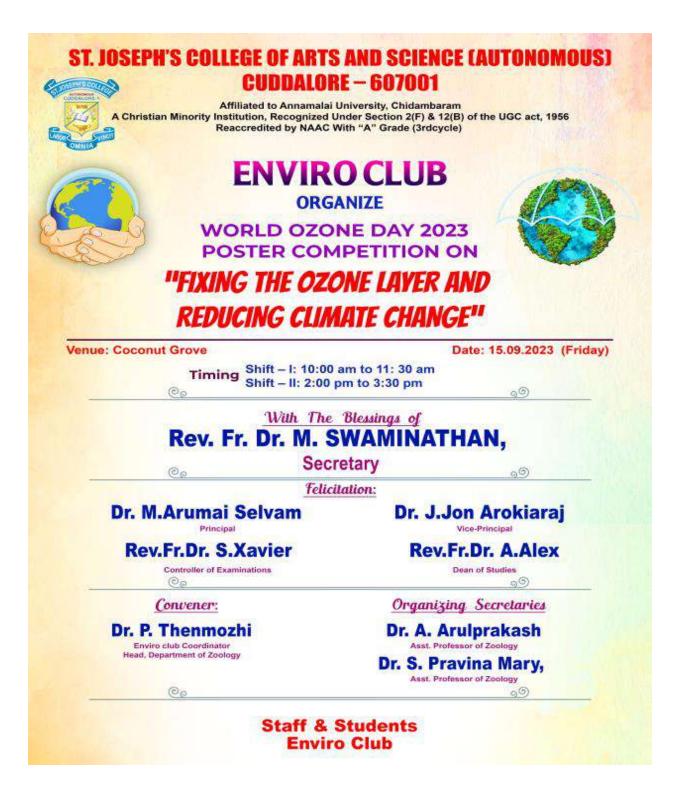

the program in the presence of our principal Dr. M. Arumai Selvam and Dr. J. Jon Arockiaraj, Vice Principal of the College. The same program for shift II was inaugurated by Dr. J. Jon Arockiaraj, Vice Principal of the College around 2.30 p.m. Dr. P. Thenmozhi, Head, Department of Zoology, Convened the programme. In a total of 160 students participated from Shift - I & II and brought out their innovative talents. The Programme was coordinated by Dr. A. Arul Prakash and Dr. S. Pravina Mary, Assistant Professors of Zoology.



**Shift** –**I** Inaugurated by Rev. Fr. Secretary and M. Gandhiraj, Municipal Commissioner of Cuddalore

**Shift** –**I** Students participation



**Shift** –**II** Inaugurated by Dr. J. Jon Arockiaraj, Vice Principal



Shift –II -Students participation

Invitation



## Certificate

|                        | <b>CUDDALORE – 607001</b>                                                                                                                                                                                             |                |
|------------------------|-----------------------------------------------------------------------------------------------------------------------------------------------------------------------------------------------------------------------|----------------|
|                        | Affiliated to Annamalai University, Annamalai Nagar, Chidambaram.<br>A Christian Minority Institution, Recognized under section 2(1) & 12(b) of the UG<br>Reaccredited by NAAC with "A" Grade (3 <sup>-1</sup> cycle) | Cact, 1956     |
|