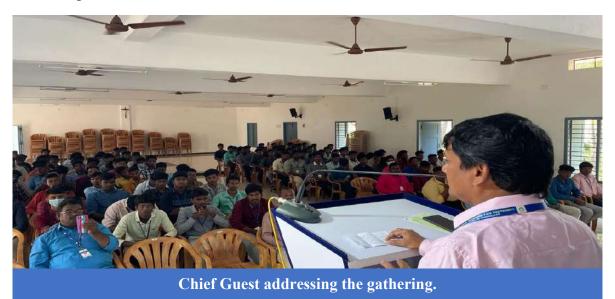

Report No. : 25/2022–23

The Enviro Club was inaugurated on 13.09.2022 at 10.30 a.m. The function was presided over by Rev. Fr. Secretary and he delivered the presidential address. The chief guest was Dr. Meen A Kumaraswamy, a famous entrepreneur in Cuddalore District. The presidential address was delivered by Rev. Fr. Secretary. Our Principal and Vice Principal gave speechs about the adverse impact on human health due to Household Pollution. They insisted that we need to take protective measures to save our house environment.

Earlier the chief guest was introduced among the audience by Dr. P. Thenmozhi, Assistant Professor & Head in Department of Zoology. The office bearer of the association was announced by Dr. A. Arul Prakash, Assistant Professor in Department of Zoology. The future course of action to be executed by the association during its tenure was framed by the executive members. The function ended with the vote of thanks and national anthem.