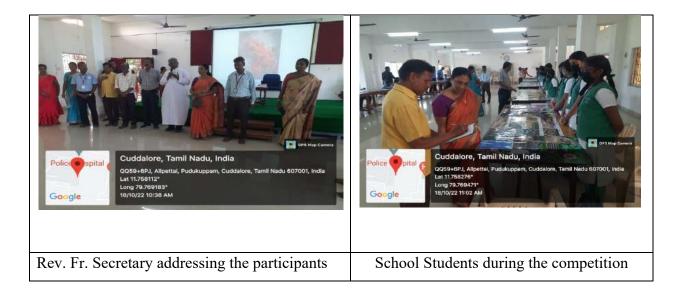

lore.

#### To

Rev. Fr. Secretary St. Joseph's College of Arts & Science (Autonomous), Cuddalore.

#### **Respected Father**,

In view of celebrating the "National Wildlife Week Celebration – 2022", the Enviro club of our college has proposed to conduct a Photography contest for schools & our college. In this regard, we request your permission to conduct the above programmes in the Library Extension Hall on  $17^{th}$  and  $18^{th}$  October, 2022. We also request your permission to take our Enviro club volunteers (50 Students) for a Trip to Bio diversity spots (Vandalore and Vedanthangal) on  $21^{st}$  October, 2022 as a part of the celebration.

Thank you Father

Cuddalore 08.10.2022

Yours faithfully, 1)

Dr. P. Thenmozhi, Coordinator Enviro - club

### **Glimpses of the Event:**





### St. Joseph's College of Arts & Science (Autonomous), Cuddalore – 607001 Activity Report

| Report No.          | : | 35/2022 - 23             |
|---------------------|---|--------------------------|
| <b>Report Title</b> | : | Photography contest      |
| Date                | : | 17.10.2022 to 18.10.2022 |

### **Attendance Sheet**

Attendance Sheet

ST. JOSEPH'S COLLEGE OF ARTS AND SCIENCE (AUTONOMOUS) CUDDALORE -1 ENVIROCLUB

PHOTOGRAPHY CONTEST- SHIFT I

| S.NO | ROLL NUMBER | NAME               | SIGNATURE         |
|------|-------------|--------------------|-------------------|
| 1    | A21ZOD23    | P.PRAVIN           | P. Pravin.        |
| 2    | A2120D27    | T. JAYAMURTHY      | Toyumuth          |
| 3    | A21ZOD28    | SINADHIRAN         | Anathinan         |
| 4    | A2