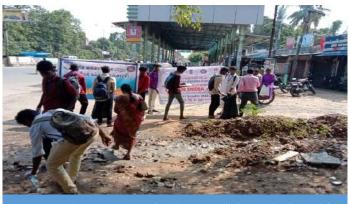

The members of the Social Service Club (Shift-II) organized a campus cleaning initiative at Arul Block as part of the Namma Ooru Super-Special Awareness Campaign. This event aimed to promote environmental cleanliness and instill a sense of responsibility among students. R. Aruna Krithika, the SSC Coordinator for Shift-II, played a crucial role in coordinating the cleaning activity. A total of 15 enthusiastic students participated in the cleaning drive, working diligently to remove litter and enhance the aesthetic appeal of the campus. Their collective efforts not only contributed to a cleaner environment but also raised awareness about the importance of maintaining cleanliness in public spaces.

Students engaging in cleaning activity

C. Gorard. Colt.

Coordinator of Social Service Club