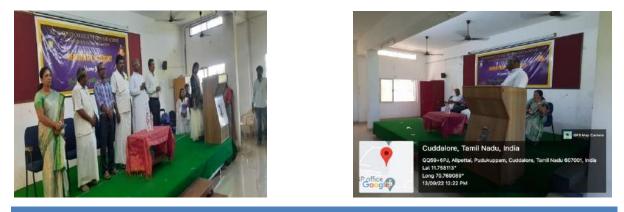

### **Glimpses of the Event:**

Inauguration with Prayerr (left) Inauguration Speech by Rev. Fr. Secretary (right)