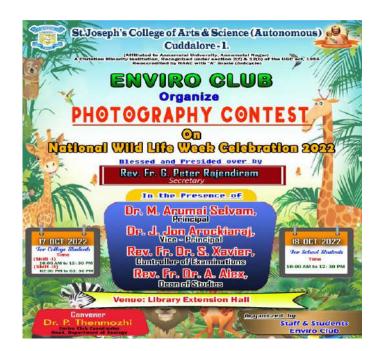

022 - 23

The Enviro Club organized a Photography contest on "NATIONAL WILD LIFE WEEK CELEBRATION 2022" during 17<sup>th</sup> October 2022 for our college from all the departments and 18<sup>th</sup> October 2022 for schools in Cuddalore District. The theme of the contest is **Recovering Key Species for Ecosystem Restoration.** The programme was started with the blessings of **Rev. Fr. Secretary** with the ribbon cutting, in the presence of **Dr. Arumai Selvam, Principal, Dr. Jon Arockiaraj, Vice-Principal and Rev. Fr. Dr. A. Alex, Dean of Studies** with a brief note about the programme. **Dr. P. Thenmozhi**, Coordinator of Enviro club and Asst. Prof. & Head of the Dept. of Zoology and faculty members of department of zoology and the students welcomed the dignitaries and the gatherings.



138 students of Shift I and 52 students from Shift II participated actively and presented their photographs for shift-I the time allotted was 10.am to 1.00 pm. The judges were Dr. J. Jayaprakash, Assistant Professor and Head (I/C) from Department of Microbiology and Dr. R. Sembiyan, Assistant Professor from Department of Psychology. For shift-II, the time allotted was 2.00.pm to 5.00 pm. The judges were Dr. A. Alice Mathai, Assistant Professor and Head from Department of Economics and Dr. A. Nirmala, Assistant Professor from Department of Computer Applications. 3 students from each were selected as prize winners. On 18<sup>th</sup> October, 44 students from various schools in Cuddalore district participated and presented their photographs. The time allotted was 10.am to 1.00 pm. The judg