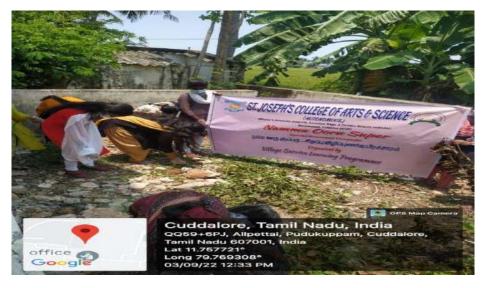

The members of the Social Service Club (Shift-II) organized a campus cleaning initiative at Arul Block as part of the Namma Ooru Super-Special Awareness Campaign. This event aimed to promote environmental cleanliness and instill a sense of responsibility among students. R. Aruna Krithika, the SSC Coordinator for Shift-II, played a crucial role in coordinating the cleaning activity. A total of 15 enthusiastic students participated in the cleaning drive, working diligently to remove litter and enhance the aesthetic appeal of the campus. Their collective efforts not only contributed to a cleaner environment but also raised awareness about the importance of maintaining cleanliness in public spaces.

Students engaging in cleaning activity

C. Gorard. Colt.

Coordinator of Social Service Club