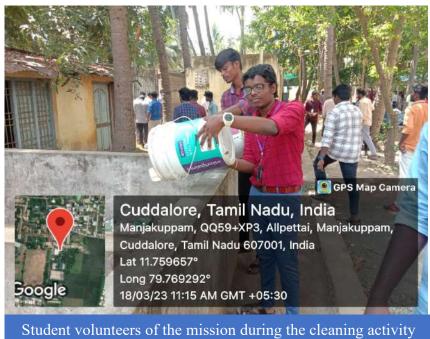

The members of the Social Service Club (Shift-II) organized a campus cleaning initiative at Arul Block as part of the Namma Ooru Super-Special Awareness Campaign. This event aimed to promote environmental cleanliness and instill a sense of responsibility among students. R. Aruna Krithika, the SSC Coordinator for Shift-II, played a crucial role in coordinating the cleaning activity. A total of 15 enthusiastic students participated in the cleaning drive, working diligently to remove litter and enhance the aesthetic appeal of the campus. Their collective efforts not only contributed to a cleaner environment but also raised awareness about the importance of maintaining cleanliness in public spaces.

Students engaging in cleaning activity

C. Gorard. Colt.

Coordinator of Social Service Club