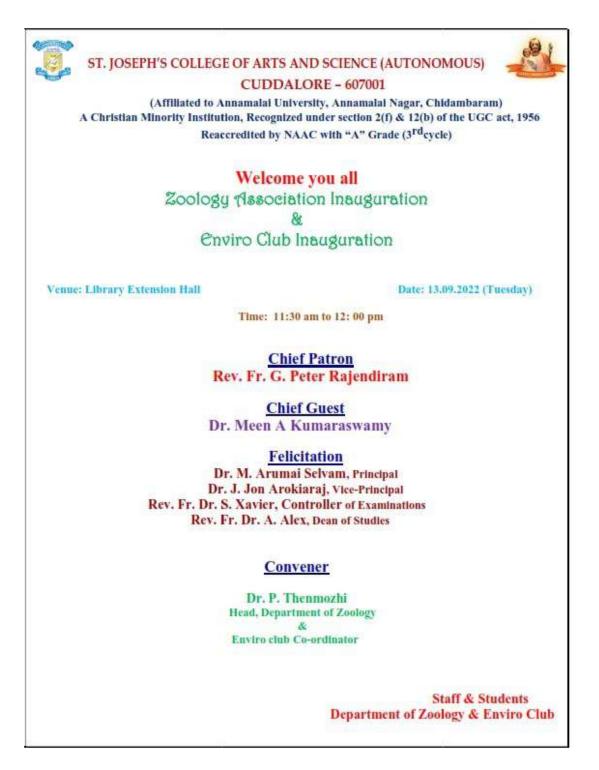

C. Gody. Out. Coordinator of Social Service Club

| St. Joseph's College of Arts & Science (Autonomous) Cuddalore |                                 |                             |  |  |
|---------------------------------------------------------------|---------------------------------|-----------------------------|--|--|
| CUDDALORE-                                                    | Title of the Extension Activity | Inauguration of Enviro Club |  |  |
|                                                               | Organizing Unit                 | Enviro Club                 |  |  |
|                                                               | Venue                           | Puducherry                  |  |  |
|                                                               | Date                            | 13.09.2022                  |  |  |
|                                                               | Number of Participants          | 26                          |  |  |

Report No. : 25/2022–23

The Enviro Club was inaugurated on 13.09.2022 at 10.30 a.m. The function was presided over by Rev. Fr. Secretary and he delivered the presidential address. The chief guest was Dr. Meen A Kumaraswamy, a famous entrepreneur in Cuddalore District. The presidential address was delivered by Rev. Fr. Secretary. Our Principal and Vice Principal gave speechs about the adverse impact on human health due to Household Pollution. They insisted that we need to take protective measures to save our house environment.

Earlier the chief guest was introduced among the audience by Dr. P. Thenmozhi, Assistant Professor & Head in Department of Zoology. The office bearer of the association was announced by Dr. A. Arul Prakash, Assistant Professor in Department of Zoology. The future course of action to be executed by the association during its tenure was framed by the executive members. The function ended with the vote of thanks and national anthem.