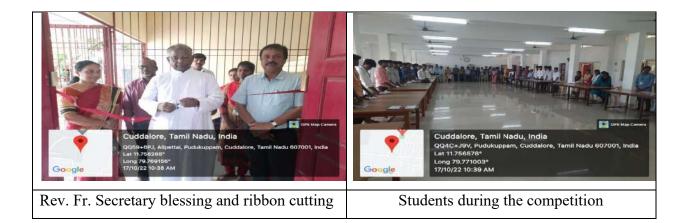

dalore.

#### To

Rev. Fr. Secretary St. Joseph's College of Arts & Science (Autonomous), Cuddalore.

#### **Respected Father**,

In view of celebrating the "National Wildlife Week Celebration – 2022", the Enviro club of our college has proposed to conduct a Photography contest for schools & our college. In this regard, we request your permission to conduct the above programmes in the Library Extension Hall on  $17^{th}$  and  $18^{th}$  October, 2022. We also request your permission to take our Enviro club volunteers (50 Students) for a Trip to Bio diversity spots (Vandalore and Vedanthangal) on  $21^{st}$  October, 2022 as a part of the celebration.

Thank you Father

Cuddalore 08.10.2022

Yours faithfully, 1)

Dr. P. Thenmozhi, Coordinator Enviro - club

### **Glimpses of the Event:**





### St. Joseph's College of Arts & Science (Autonomous), Cuddalore – 607001 Activity Report

| Report No.          | : | 35/2022 - 23             |
|---------------------|---|--------------------------|
| <b>Report Title</b> | : | Photography contest      |
| Date                | : | 17.10.2022 to 18.10.2022 |

### **Attendance Sheet**

Attendance Sheet

ST. JOSEPH'S COLLEGE OF ARTS AND SCIENCE (AUTONOMOUS) CUDDALORE -1 ENVIROCLUB

PHOTOGRAPHY CONTEST- SHIFT I

| S.NO | ROLL NUMBER | NAME               | SIGNATURE         |
|------|-------------|--------------------|-------------------|
| 1    | A21ZOD23    | P.PRAVIN           | P. Pravin.        |
| 2    | A2120D27    | T. JAYAMURTHY      | Toyumuth          |
| 3    | A21ZOD28    | SINADHIRAN         | Anathinan         |
| 4    |