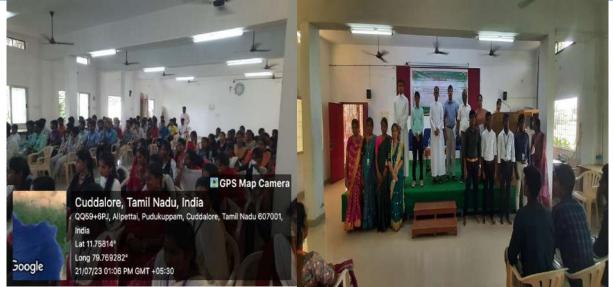

Report No. : 25/2022–23

The Enviro Club was inaugurated on 13.09.2022 at 10.30 a.m. The function was presided over by Rev. Fr. Secretary and he delivered the presidential address. The chief guest was Dr. Meen A Kumaraswamy, a famous entrepreneur in Cuddalore District. The presidential address was delivered by Rev. Fr. Secretary. Our Principal and Vice Principal gave speechs about the adverse impact on human health due to Household Pollution. They insisted that we need to take protective measures to save our house environment.

Earlier the chief guest was introduced among the audience by Dr. P. Thenmozhi, Assistant Professor & Head in Department of Zoology. The office bearer of the association was announced by Dr. A. Arul Prakash, Assistant Professor in Department of Zoology. The future course of action to be executed by the association during its tenure was framed by the executive members. The function ended with the vote of thanks and national anthem.