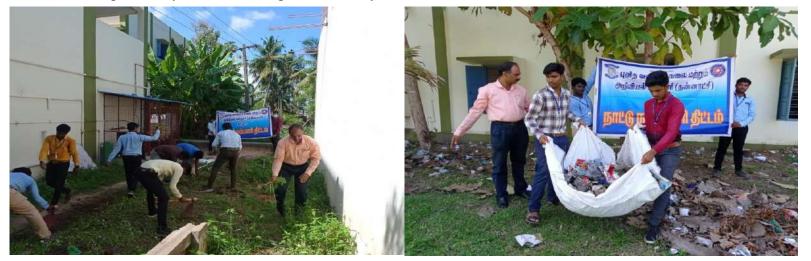

The members of the Social Service Club (Shift-II) organized a campus cleaning initiative at Arul Block as part of the Namma Ooru Super-Special Awareness Campaign. This event aimed to promote environmental cleanliness and instill a sense of responsibility among students. R. Aruna Krithika, the SSC Coordinator for Shift-II, played a crucial role in coordinating the cleaning activity. A total of 15 enthusiastic students participated in the cleaning drive, working diligently to remove litter and enhance the aesthetic appeal of the campus. Their collective efforts not only contributed to a cleaner environment but also raised awareness about the importance of maintaining cleanliness in public spaces.

Students engaging in cleaning activity

C. Gorard. Colt.

Coordinator of Social Service Club