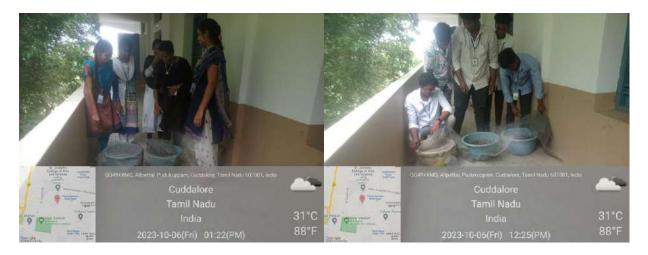

e Cuddalore District, the Enviro Club of St. Joseph's College (Autonomous), Cuddalore, inaugurated a small vermicomposting unit featuring the species Eudrilus eugeniae in the Department of Zoology on 06.10.2023. The primary objective of this initiative is to educate students about the importance of organic manure and sustainable agriculture. Dr. T. Ganesh Kumar, Assistant Professor in the Department of Zoology, highlighted the benefits of vermicomposting and organic farming, discussing strategies for conserving land resources and addressing the risks associated with environmental degradation. He underscored the significance of organic manure and vermicomposting in enhancing soil fertility. A total of 54 volunteers from Shift I and Shift II of the Enviro Club participated in this program.



Empowering students with hands-on vermicomposting to support organic farming and ecofriendly practices.

# Glimpses of the event