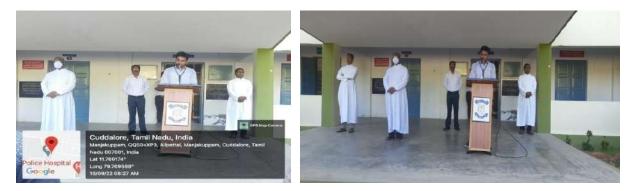

### **Glimpses of the Event:**

Ozone layer protection Speech by S. J. Matheshkumar, President of Enviro Club (Shift- I) on 16.09.2022