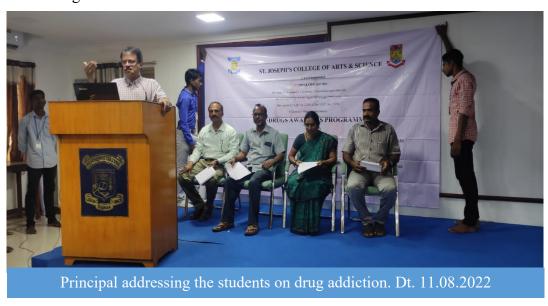

Dr. L. SANTHANA RAJ,

NSS PROGROMME OFFICER, UNIT- I

|                                                   | St. Joseph's College of Arts & Science (Autonomous) Cuddalore |                     |  |
|---------------------------------------------------|---------------------------------------------------------------|---------------------|--|
| STUDSEPH'S COLLEGE<br>(AUTONOYOUS)<br>CUDDALORE-1 | Title of the Extension Activity                               | Drive Against Drugs |  |
| LABORZ VINCIT                                     | Organizing Unit                                               | NSS                 |  |
|                                                   | Venue                                                         | On Campus           |  |
|                                                   | Date                                                          | 11.08.2022          |  |
|                                                   | No. Of Participants                                           | 38                  |  |

A Drive against Drug program was conducted on the college campus on 11.08.2022, highlighting the critical issues surrounding drug use. The event featured insightful presentations by Dr. M. Arumai Selvam, the Principal, and Dr. J. Jon Arockiyaraj, the Vice Principal. They discussed the profound impact of drugs on society and emphasized the importance of leading a drug-free life. The program was organized by Dr. L. Santhana Raj and Dr. Annamal, both NSS Programme Officers, who played a key role in raising awareness. NSS volunteers from both Shift I and Shift II actively participated in the event, gaining valuable knowledge about the detrimental effects of drugs on individuals and the community as a whole. The program aimed not only to inform but also to inspire students to make positive choices, fostering a supportive environment for a healthier, drug-free future. The engagement of the students underscored the importance of collective action against substance abuse.

As per the instruction received from the Directorate of Collegiate Education, Saidapet, Chennai, dated 08.08.2022, our college organized activities for the State Level Programme "Drive Against Drugs (DAD)" on Thursday, 11.08.2022, to create awareness about drug abuse among students. Dr. M. Arumai Selvam, the Principal, addressed the students on the serious topic of drug abuse, emphasizing its impact on individuals and society. Following this, Dr. J. Jon Arockiaraj, the Vice-Principal, addressed the gathering and led the students in taking a pledge against drug abuse, reinforcing their commitment to a drug-free lifestyle. Additionally, videos highlighting the dangers and consequences of drug abuse were shown to the students, enhancing their understanding of the issue. A total of 99 students participated in the Drug Abuse Awareness session. The event was organized by Rtn. Dr. A. R. Johnson Durai, the Rotaract Staff Coordinator, who played a key role in facilitating the gathering and promoting the initiative.