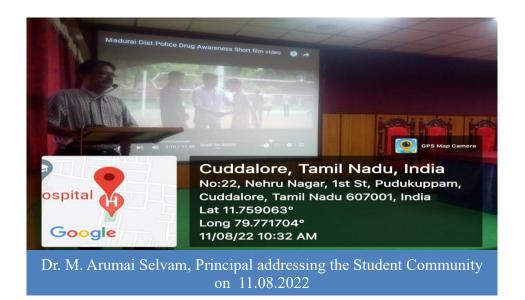

Dr. L. SANTHANA RAJ,

NSS PROGROMME OFFICER, UNIT- I

|                                                   | St. Joseph's College of Arts & Science (Autonomous) Cuddalore |                     |  |
|---------------------------------------------------|---------------------------------------------------------------|---------------------|--|
| STUDSEPH'S COLLEGE<br>(AUTONOYOUS)<br>CUDDALORE-1 | Title of the Extension Activity                               | Drive Against Drugs |  |
| LABORZ VINCIT                                     | Organizing Unit                                               | NSS                 |  |
|                                                   | Venue                                                         | On Campus           |  |
|                                                   | Date                                                          | 11.08.2022          |  |
|                                                   | No. Of Participants                                           | 38                  |  |

A Drive against Drug program was conducted on the college campus on 11.08.2022, highlighting the critical issues surrounding drug use. The event featured insightful presentations by Dr. M. Arumai Selvam, the Principal, and Dr. J. Jon Arockiyaraj, the Vice Principal. They discussed the profound impact of drugs on society and emphasized the importance of leading a drug-free life. The program was organized by Dr. L. Santhana Raj and Dr. Annamal, both NSS Programme Officers, who played a key role in raising awareness. NSS volunteers from both Shift I and Shift II actively participated in the event, gaining valuable knowledge about the detrimental effects of drugs on individuals and the community as a whole. The program aimed not only to inform but also to inspire students to make positive choices, fostering a supportive environment for a healthier, drug-free future. The engagement of the students underscored the importance of collective action against substance abuse.

As per the instruction received from the Directorate of Collegiate Education, Saidapet, Chennai, dated 08.08.2022, our college organized activities for the State Level Programme "Drive Against Drugs (DAD)" on Thursday, 11.08.2022, to create awareness about drug abuse among students. Dr. M. Arumai Selvam, the Principal, addressed the students on the serious topic of drug abuse, emphasizing its impact on individuals and society. Following this, Dr. J. Jon Arockiaraj, the Vice-Principal, addressed the gathering and led the students in taking a pledge against drug abuse, reinforcing their commitment to a drug-free lifestyle. Additionally, videos highlighting the dangers and consequences of drug abuse were shown to the students, enhancing their understanding of the issue. A total of 99 students participated in the Drug Abuse Awareness session. The event was organized by Rtn. Dr. A. R. Johnson Durai, the Rotaract Staff Coordinator, who played a key role in facilitating the gathering and promoting the initiative.