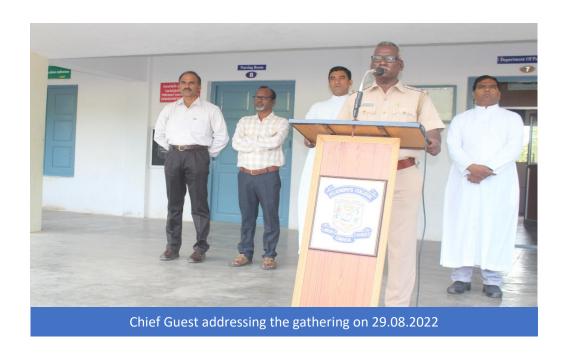

Report No. : 12/2022 - 23

The National Service Scheme organized an Anti-Drug Awareness Programme on 29.08.2022, aimed at educating students about the dangers associated with drug use. The chief guest for the event was Mr. Ramalingam, a Sub Inspector of Police, who delivered an impactful talk on the ill effects of drugs. He highlighted the physical, mental, and social consequences that can arise from substance abuse, urging students to make informed choices. The session was well-attended by key figures from the institution, including the Vice Principal, the Controller of Examination, the Dean of Studies, and the NSS Programme Officer, all of whom supported the initiative. Their presence underscored the importance of community involvement in tackling this pressing issue. The programme included interactive discussions, allowing students to ask questions and share their thoughts. Overall, the event served as a crucial platform for raising awareness and fostering a drug-free environment among the youth.