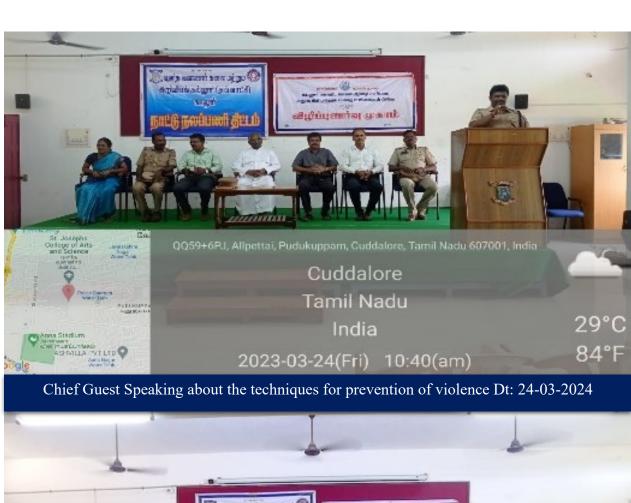

Report No. 88/2022 - 23

Deputy Superintendent of Police, (Social Justice and Human Rights Division), Cuddalore District, organized an awareness Programme titled, "Prevention of Violence" at St. Joseph's College of Arts and Science (Autonomous), Cuddalore under the guidance of Thiru. R. Rajaram, Superintendent of Police, Cuddalore District, Thiru. K. Ashokan, ADSP, Cuddalore District on 24.03.2023, in order to prevent violence among the students. The Chief Guest told students should not to act or speak in unnecessary religious and caste-related ways while studying. By interfering in unnecessary problems, students could spoil their future.

The Dignitaries on the dais during the Tamil Thai Vazthu. Dt.24.03.2023

He added that they should pay more attention to their studies and to ensure that they the progress in their life and fulfill their parents' wishes. Also, if there is any deficiency regarding social justice, students could file a complaint at the police station and solve the problems legally. On this occasion, Rev. Fr. G. Peter Rajendiram, Secretary, St. Joseph's College of Arts and Science (Autonomous), Cuddalore, Dr. M. Arumai Selvam, Principal, Dr. L. Santhana Raj, Head (I/C) Department of History & NSS Programme Officer (Unit I), Dr. A. Annammal, Assistant Professor of Tamil & NSS Programme Officer (Unit II), Geological Surveyor, Thiru. Ravi Shankar, Assistant Surveyors, Smt. Jyoti & Thiru. Gopalakrishnan, Special Surveyors, Head Constables were present. More than 107 St. Joseph's College students participated and benefitted from the awareness programme.