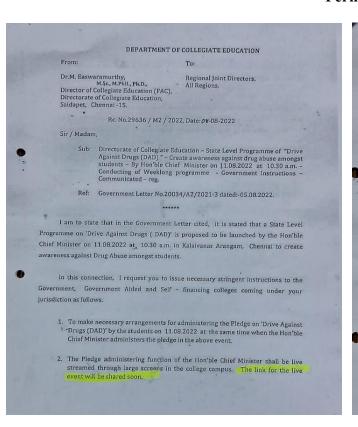

As per the instruction received from the Directorate of Collegiate Education, Saidapet, Chennai, dated 08.08.2022, our college organized activities for the State Level Programme "Drive Against Drugs (DAD)" on Thursday, 11.08.2022, to create awareness about drug abuse among students. Dr. M. Arumai Selvam, the Principal, addressed the students on the serious topic of drug abuse, emphasizing its impact on individuals and society. Following this, Dr. J. Jon Arockiaraj, the Vice-Principal, addressed the gathering and led the students in taking a pledge against drug abuse, reinforcing their commitment to a drug-free lifestyle. Additionally, videos highlighting the dangers and consequences of drug abuse were shown to the students, enhancing their understanding of the issue. A total of 99 students participated in the Drug Abuse Awareness session. The event was organized by Rtn. Dr. A. R. Johnson Durai, the Rotaract Staff Coordinator, who played a key role in facilitating the gathering and promoting the initiative.