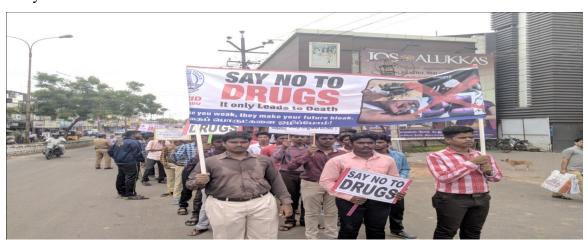

Our college NCC, NSS, YRC, RRC volunteers & Biochemistry first year students (shift-I) and school students with a total strength of two hundred and forty nine students involved in the awareness rally to memorialize the "International Day of Anti- Drug Abuse and Illicit Trafficking" on 26.06.2019. The rally started from Cuddalore Bus stand and ended at Community hall, (near Post office) Manjakkuppam. The rally was inaugurated by Shri. P.Saravanan IPS, Superintendent of Police, in the presence of Dr.K.R.Jawaharlal, Deputy Director of Health Services, Cuddalore and Dr. S. Chinnappan, Principal, St.Joseph's college of Arts and Science, Cuddalore. In this rally, Thirty NCC cadets along with Sub Letiuenant J.John Robert, Associate NCC Officer, took part in this rally. The objectives of the rally were to create awareness among youth about the effects of drug abuse and its implications. The rally also created understanding among the public about the various aspects of drug abuse.

Drug Abuse and Illicit Trafficking Rally by the volunteers

Narcotic Intelligence Bureau, Cuddalore District organized a Drug Awareness Rally from Seematti Hall to Town Hall, Cuddalore on 26th June, 2019 from 9.00 am to 11.00 am. The Drug Awareness Rally was held on International Day. It is against Drug Abuse and Illicit Trafficking. The rally was flagged off by Mr. P. Saravanan, I.P.S., Superintendent of Police, Cuddalore District. Dr. S. Chinnappan, Principal, Dr. L. Santhana Raj, NSS Programme Officer, Dr. A. Annammal, NSS Programme Officer (Shift-II), Dr. P.John Thomas, RRC Programme Coordinator, Mr. J.John Robert, Associate NCC Officer, Mr. A.Rajesh, YRC Programme Officer and 270 volunteers of NSS, NCC, RRC and YRC, St. Joseph's College of Arts & Science (Autonomous), Cuddalore had actively participated and learned the consequences of drug abuse in the society. Mr. P. Saravanan, IPS. Superintendent of Police, Cuddalore District started the Rally.

Volunteers of NSS, NCC, YRC & RRC, St. Joseph's College