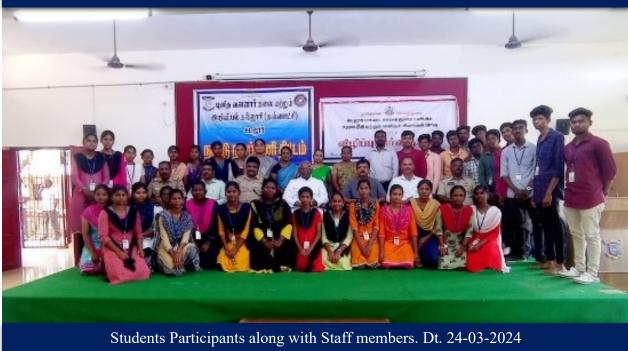

The Dignitaries on the dais during the Tamil Thai Vazthu. Dt.24.03.2023

He added that they should pay more attention to their studies and to ensure that they the progress in their life and fulfill their parents' wishes. Also, if there is any deficiency regarding social justice, students could file a complaint at the police station and solve the problems legally. On this occasion, Rev. Fr. G. Peter Rajendiram, Secretary, St. Joseph's College of Arts and Science (Autonomous), Cuddalore, Dr. M. Arumai Selvam, Principal, Dr. L. Santhana Raj, Head (I/C) Department of History & NSS Programme Officer (Unit I), Dr. A. Annammal, Assistant Professor of Tamil & NSS Programme Officer (Unit II), Geological Surveyor, Thiru. Ravi Shankar, Assistant Surveyors, Smt. Jyoti & Thiru. Gopalakrishnan, Special Surveyors, Head Constables were present. More than 107 St. Joseph's College students participated and benefitted from the awareness programme.