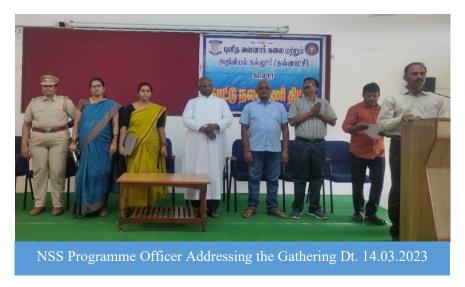

Programmer officer's Signature.

|                         | St. Joseph's College of Arts & Sc | ience (Autonomous) Cuddalore     |
|-------------------------|-----------------------------------|----------------------------------|
| CUDALORE 1  LABOR OMNIA | Title of the Extension Activity   | Drug Awareness                   |
|                         | Organizing Unit                   | NSS                              |
|                         | Venue                             | Library Extension Hall - College |
|                         |                                   | Campus                           |
|                         | Date                              | 14.03.2023                       |
|                         | Number of Participants            | 65                               |

The Department of Prohibition and Excise, Cuddalore and NSS of St. Joseph's College of Arts and Science (Autonomous), Cuddalore, jointly organized an Awareness Programme on Drug Prevention on 14.03.2023 at Library Extension Hall, St. Joseph's College, and Cuddalore. Thiru. Magesh, Divisional Excise Officer, presided over the Programme. In the presence of Thiru. Vijayanand, Tahsildar, Cuddalore, Thiru. Anbazhagan, Excise Tahsildar, Cuddalore, Mrs. Chitra, District Social Welfare Officer, Mrs. Sripriya, Inspector of Prohibition and Excise Division. Dr. L. Santhana Raj, Head, Department of History, Associate Professor of Commerce, NSS Programme Officer, welcomed the gathering. Dr. Abinaya, District Tobacco Prevention and Control Inspector was the Chief Guest.