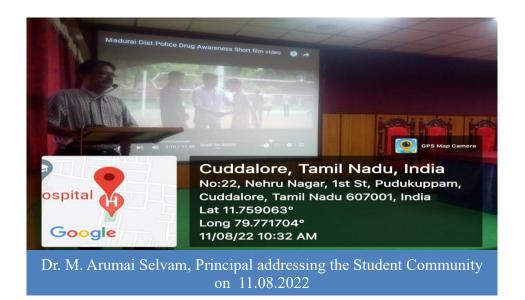

A Drive against Drug program was conducted on the college campus on 11.08.2022, highlighting the critical issues surrounding drug use. The event featured insightful presentations by Dr. M. Arumai Selvam, the Principal, and Dr. J. Jon Arockiyaraj, the Vice Principal. They discussed the profound impact of drugs on society and emphasized the importance of leading a drug-free life. The program was organized by Dr. L. Santhana Raj and Dr. Annamal, both NSS Programme Officers, who played a key role in raising awareness. NSS volunteers from both Shift I and Shift II actively participated in the event, gaining valuable knowledge about the detrimental effects of drugs on individuals and the community as a whole. The program aimed not only to inform but also to inspire students to make positive choices, fostering a supportive environment for a healthier, drug-free future. The engagement of the students underscored the importance of collective action against substance abuse.

As per the instruction received from the Directorate of Collegiate Education, Saidapet, Chennai, dated 08.08.2022, our college organized activities for the State Level Programme "Drive Against Drugs (DAD)" on Thursday, 11.08.2022, to create awareness about drug abuse among students. Dr. M. Arumai Selvam, the Principal, addressed the students on the serious topic of drug abuse, emphasizing its impact on individuals and society. Following this, Dr. J. Jon Arockiaraj, the Vice-Principal, addressed the gathering and led the students in taking a pledge against drug abuse, reinforcing their commitment to a drug-free lifestyle. Additionally, videos highlighting the dangers and consequences of drug abuse were shown to the students, enhancing their understanding of the issue. A total of 99 students participated in the Drug Abuse Awareness session. The event was organized by Rtn. Dr. A. R. Johnson Durai, the Rotaract Staff Coordinator, who played a key role in facilitating the gathering and promoting the initiative.