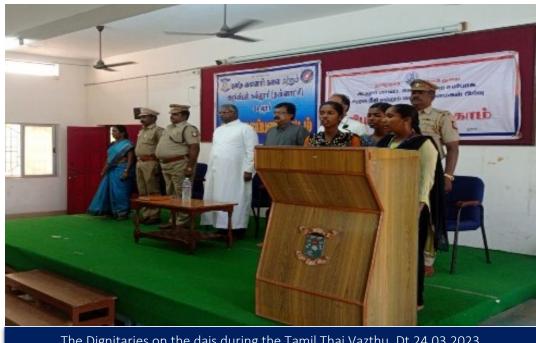

Programmer officer's Signature.

Soney

| St. Joseph's College of Arts & Science (Autonomous) Cuddalore |                                 |                                   |
|---------------------------------------------------------------|---------------------------------|-----------------------------------|
| OSEPH'S COLLS                                                 | Title of the Extension Activity | Awareness of Caste Discrimination |
| (Autonovaus)<br>CUDDALORE-1                                   | Organizing Unit                 | NSS                               |
| ASOR OMNIA                                                    | Venue                           | College Campus                    |
|                                                               | Date                            | 24.03.2023                        |
|                                                               | Number of Participants          | 107                               |

Report No. 88/2022 - 23

Deputy Superintendent of Police, (Social Justice and Human Rights Division), Cuddalore District, organized an awareness Programme titled, "Prevention of Violence" at St. Joseph's College of Arts and Science (Autonomous), Cuddalore under the guidance of Thiru. R. Rajaram, Superintendent of Police, Cuddalore District, Thiru. K. Ashokan, ADSP, Cuddalore District on 24.03.2023, in order to prevent violence among the students. The Chief Guest told students should not to act or speak in unnecessary religious and caste-related ways while studying. By interfering in unnecessary problems, students could spoil their future.

The Dignitaries on the dais during the Tamil Thai Vazthu. Dt.24.03.2023

He added that they should pay more attention to their studies and to ensure that they the progress in their life and fulfill their parents' wishes. Also, if there is any deficiency regarding social justice, students could file a complaint at the police station and solve the problems legally. On this occasion, Rev. Fr. G. Peter Rajendiram, Secretary, St. Joseph's College of Arts and Science (Autonomous), Cuddalore, Dr. M. Arumai Selvam, Principal, Dr. L. Santhana Raj, Head (I/C) Department of History & NSS Programme Officer (Unit I), Dr. A. Annammal, Assistant Professor of Tamil & NSS Programme Officer (Unit II), Geological Surveyor, Thiru. Ravi Shankar, Assistant Surveyors, Smt. Jyoti & Thiru. Gopalakrishnan, Special Surveyors, Head Constables were present. More than 107 St. Joseph's College students participated and benefitted from the awareness programme.