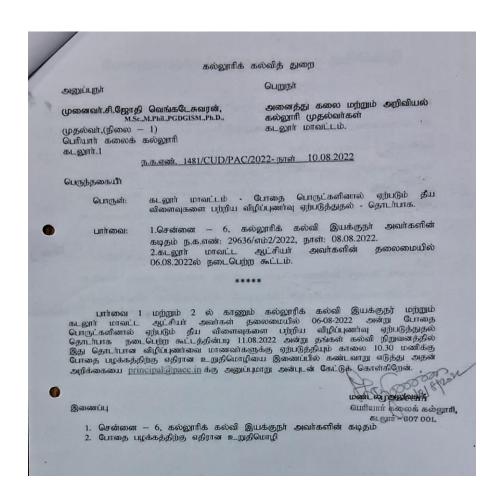

As per the instruction received from the Directorate of Collegiate Education, Saidapet, Chennai, dated 08.08.2022, our college organized activities for the State Level Programme "Drive Against Drugs (DAD)" on Thursday, 11.08.2022, to create awareness about drug abuse among students. Dr. M. Arumai Selvam, the Principal, addressed the students on the serious topic of drug abuse, emphasizing its impact on individuals and society. Following this, Dr. J. Jon Arockiaraj, the Vice-Principal, addressed the gathering and led the students in taking a pledge against drug abuse, reinforcing their commitment to a drug-free lifestyle. Additionally, videos highlighting the dangers and consequences of drug abuse were shown to the students, enhancing their understanding of the issue. A total of 99 students participated in the Drug Abuse Awareness session. The event was organized by Rtn. Dr. A. R. Johnson Durai, the Rotaract Staff Coordinator, who played a key role in facilitating the gathering and promoting the initiative.

## **Permission Letter**

I enclose the Government Letter in the reference cited and I request you to instruct the Principals to carry out the activities as stipulated in para iii and iv of the letter.

I further request you to send an action taken report and documented evidences of the activities carried out by the colleges to the Director of Collegiate Education on or before 19.08.2022 so as to send a consolidated report to the Government.

The Principals of the colleges shall be instructed to bestow their personal attention in this regard and take all efforts to conduct the programme in a successful manner.

Director of Collegiate Education (FAC).

Copy submitted to

The Principal Secretary to Government, Higher Education Department, Secretariat, Chennai - 9.