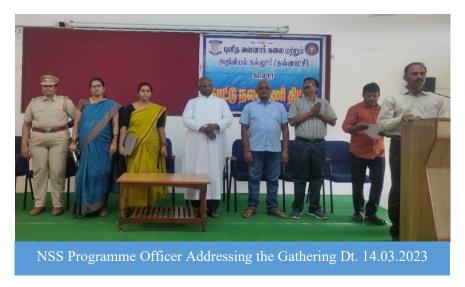

Programmer officer's Signature.

|                         | St. Joseph's College of Arts & Sc | ience (Autonomous) Cuddalore     |
|-------------------------|-----------------------------------|----------------------------------|
| CUDALORE 1  LABOR OMNIA | Title of the Extension Activity   | Drug Awareness                   |
|                         | Organizing Unit                   | NSS                              |
|                         | Venue                             | Library Extension Hall - College |
|                         |                                   | Campus                           |
|                         | Date                              | 14.03.2023                       |
|                         | Number of Participants            | 65                               |

The Department of Prohibition and Excise, Cuddalore and NSS of St. Joseph's College of Arts and Science (Autonomous), Cuddalore, jointly organized an Awareness Programme on Drug Prevention on 14.03.2023 at Library Extension Hall, St. Joseph's College, and Cuddalore. Thiru. Magesh, Divisional Excise Officer, presided over the Programme. In the presence of Thiru. Vijayanand, Tahsildar, Cuddalore, Thiru. Anbazhagan, Excise Tahsildar, Cuddalore, Mrs. Chitra, District Social Welfare Officer, Mrs. Sripriya, Inspector of Prohibition and Excise Division. Dr. L. Santhana Raj, Head, Department of History, Associate Professor of Commerce, NSS Programme Officer, welcomed the gathering. Dr. Abinaya, District Tobacco Prevention and Control Inspector was the Chief Guest.

NSS VOLUNTEERS.

Dr.L.SANTHANA RAJ,

Rev.Fr.Secretary.

Programme officer's Signature.

Signature.

- Comme

Audience During the Event. Dt. 14.03.2023