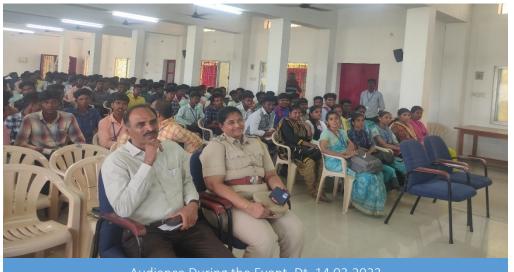

Programmer officer's Signature.

|                         | St. Joseph's College of Arts & Sc | ience (Autonomous) Cuddalore     |
|-------------------------|-----------------------------------|----------------------------------|
| CUDALORE 1  LABOR OMNIA | Title of the Extension Activity   | Drug Awareness                   |
|                         | Organizing Unit                   | NSS                              |
|                         | Venue                             | Library Extension Hall - College |
|                         |                                   | Campus                           |
|                         | Date                              | 14.03.2023                       |
|                         | Number of Participants            | 65                               |

The Department of Prohibition and Excise, Cuddalore and NSS of St. Joseph's College of Arts and Science (Autonomous), Cuddalore, jointly organized an Awareness Programme on Drug Prevention on 14.03.2023 at Library Extension Hall, St. Joseph's College, and Cuddalore. Thiru. Magesh, Divisional Excise Officer, presided over the Programme. In the presence of Thiru. Vijayanand, Tahsildar, Cuddalore, Thiru. Anbazhagan, Excise Tahsildar, Cuddalore, Mrs. Chitra, District Social Welfare Officer, Mrs. Sripriya, Inspector of Prohibition and Excise Division. Dr. L. Santhana Raj, Head, Department of History, Associate Professor of Commerce, NSS Programme Officer, welcomed the gathering. Dr. Abinaya, District Tobacco Prevention and Control Inspector was the Chief Guest.

NSS VOLUNTEERS.

Dr.L.SANTHANA RAJ,

Rev.Fr.Secretary.

Programme officer's Signature.

Signature.

- Comme

Audience During the Event. Dt. 14.03.2023