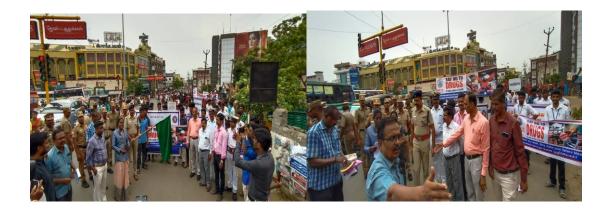

Our college NCC, NSS, YRC, RRC volunteers & Biochemistry first year students (shift-I) and school students with a total strength of two hundred and forty nine students involved in the awareness rally to memorialize the "International Day of Anti- Drug Abuse and Illicit Trafficking" on 26.06.2019. The rally started from Cuddalore Bus stand and ended at Community hall, (near Post office) Manjakkuppam. The rally was inaugurated by Shri. P.Saravanan IPS, Superintendent of Police, in the presence of Dr.K.R.Jawaharlal, Deputy Director of Health Services, Cuddalore and Dr. S. Chinnappan, Principal, St.Joseph's college of Arts and Science, Cuddalore. In this rally, Thirty NCC cadets along with Sub Letiuenant J.John Robert, Associate NCC Officer, took part in this rally. The objectives of the rally were to create awareness among youth about the effects of drug abuse and its implications. The rally also created understanding among the public about the various aspects of drug abuse.

Drug Abuse and Illicit Trafficking Rally by the volunteers