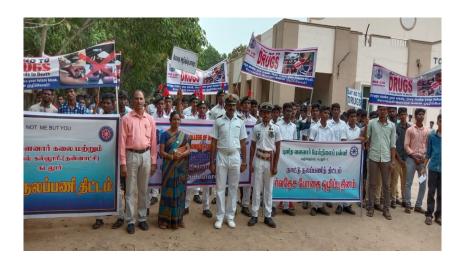

Narcotic Intelligence Bureau, Cuddalore District organized a Drug Awareness Rally from Seematti Hall to Town Hall, Cuddalore on 26th June, 2019 from 9.00 am to 11.00 am. The Drug Awareness Rally was held on International Day. It is against Drug Abuse and Illicit Trafficking. The rally was flagged off by Mr. P. Saravanan, I.P.S., Superintendent of Police, Cuddalore District. Dr. S. Chinnappan, Principal, Dr. L. Santhana Raj, NSS Programme Officer, Dr. A. Annammal, NSS Programme Officer (Shift-II), Dr. P.John Thomas, RRC Programme Coordinator, Mr. J.John Robert, Associate NCC Officer, Mr. A.Rajesh, YRC Programme Officer and 270 volunteers of NSS, NCC, RRC and YRC, St. Joseph's College of Arts & Science (Autonomous), Cuddalore had actively participated and learned the consequences of drug abuse in the society. Mr. P. Saravanan, IPS. Superintendent of Police, Cuddalore District started the Rally.

Volunteers of NSS, NCC, YRC & RRC, St. Joseph's College