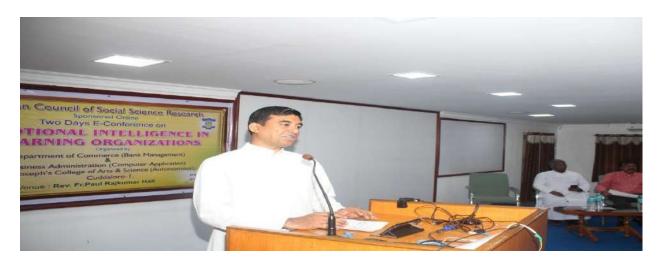

The Department of Business Administration (CA) and Commerce (Bank Management) organized a two days' ICSSR sponsored E - Conference in hybrid mode (Both Online and Offline) that was held in Rev. Fr. P. Paul Rajkumar Hall, St. Joseph's College of Arts & Science (Autonomous), Cuddalore-1 on the theme **''EMOTIONAL INTELLIGENCE IN LEARNING ORGANIZATIONS**". Hundred participants (100) attended in Google meet platform and around one hundred and fifty students (150) attended in offline mode. Dr. G. Bhuvaneswari, Organizing Secretary, hosted the two days e-conference programme in an effective way.

The inaugural ceremony was started at 9.30 am with a prayer song and followed by formal welcome address by Rev. Fr. Dr. A. Alex, Convener. The dignitaries Rev. Fr. G. Peter Rajendiram, Secretary, Dr.M.Arumai Selvam, Principal, and Dr. Martin felicitated in the inaugural session. Dr. A. Martin, the Chief guest, Assistant Professor, Department of Computer Science, Central University of Tamilnadu, Thiruvarur, gave a brief view about emotional intelligence and its significance in the changing world of learning organizations.