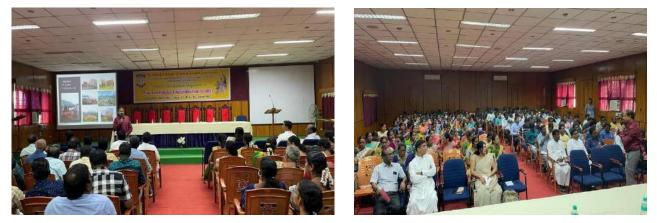

St. Joseph's College of Arts & Science (Autonomous), Cuddalore, organized a Faculty Development Programme 'New Learnings of Accreditation Quality' on 17.02.2024 at M. A. Ratchakar Hall from 9:00 AM to 5:00 PM. Rev. Fr. Dr. M. Swaminathan, Secretary, gave the presidential address. Dr. M. Arumai Selvam, Principal, felicitated the gathering. Dr. J. Jon Arockiaraj, Vice Principal, welcomed the Chief Guest. Rev. Fr. Dr. S. Xavier, Controller of Examinations, and Rev. Fr. Dr. A. Alex, Dean of Studies, introduced the Resource Persons.

Session I was handled by Dr. Binu Thomas. He explained how to apply class-oriented skills with ICT in Mentimeter. He explained Criteria 3.71. In Criterion I which included, needs, identification, employability, cross-cutting issues, and feedback on curriculum. He then illustrated Criterion II which contained ICT integration, innovative technologies for student engagement, and question bank automation. He further explained about OBE which helps in publishing books, created innovative course teaching and OBE-based assessments. In criterion III, he emphasized research projects under RUSA and regarding consultancy which costs around

Rs 0 to Rs. 32, 00,000 and the establishment of linkages. In criterion V he discussed the happenings on the campus, pooled drives, and alumni engagement. Criterion VI was discussed on decentralization, faculty training, and paramarsh. Sustainability practices that are to bring carbon footprint, energy, and water-positive campus were explained in criterion VII. The resource person also explained about NSQF from level 1 to level 8 and a detailed structure regarding Outcome Based Education. A questionnaire session was held at the end.

Session II started at 12.15 P.M. Prof. S. Sreenivasa Raghavan, Controller of Examinations, Head, Department of Library and Information Sciences, Bharathidasan University, Trichy, addressed on Quality Assurance, International Practices, Quality Assurance Agency Criteria (QAAC), QS World University Ranking Practices, NAAC – Value Framework for Assessment of HEI'S. Criterion III enunciated the significance of research, innovation, and extensions. The staff had lunch break from 1.30 P.M to 2.30 P.M.

At 2.30 P.M. the III session began. It was delivered by Dr. R. Ramya, Principal, Surana College, Bangalore, articulating the expectations and experiences of the accreditation cycle. She stressed conducting Ability Enhancement Compulsory Courses and Professional Courses (AECC). She insisted on promoting gender equity. She also brought out an awareness regarding KSTA (funding project) and how to maintain governance and leadership. Practices like student exchange, MOU, and their system and procedures were explained.