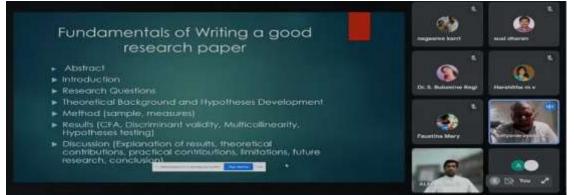

#### **Objectives of the faculty development programme:**

- ✓ To provide participants with a platform for discussion on the statistical requirements of research
- ✓ To train and inculcate participants the skills for Data Analytics using SPSS
- $\checkmark$  To train participants through practical sessions on data handling & analysis
- $\checkmark$  To discuss with participants the interpretations of results and presentation
- $\checkmark$  To analyze data using basic and advanced statistical techniques in SPSS
- ✓ To Interpret SPSS output tables and report findings