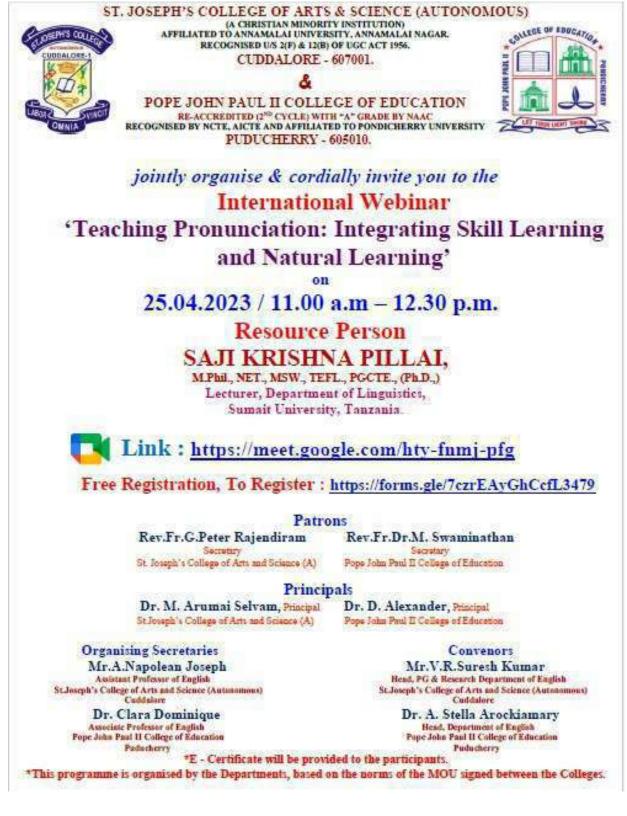

# INTERNATIONAL FACULTY DEVELOPMENT PROGRAMME

Titled

"ANALYZING SURVEY DATA USING SPSS FOR RESEARCH AND

PUBLICATION"

DATE

17<sup>TH</sup> to 19<sup>TH</sup> JULY, 2023

#### ST. JOSEPH'S COLLEGE OF ARTS & SCIENCE (AUTONOMOUS) CUDDALORE – 607001

Programme Title: Three Days' International Faculty Development Programme on "Analyzing Survey Data using SPSS for Research and Publication"

Date: 17.07.2023 to 19.07.2023 (Monday to Wednesday)

Resource Person Details:Dr. Satyanarayana Parayitam,<br/>Professor,<br/>Department of Management Studies & Marketing,<br/>University of Massachusetts, Dartmonth, USA.

St. Joseph's College of Arts & Science (Autonomous), Cuddalore organized three days International Faculty Development Programme titled "Analyzing Survey Data using SPSS for Research and Publication" from 17.07.2023 to 19.07.2023 (Monday to Wednesday) for the faculty members. The resource person for the programme was Dr Satyanarayana Parayitam, Professor, Department of Management Studies & Marketing, University of Massachusetts, Dartmouth, USA. The programme was presided over by Rev. Fr. Dr. S. Swaminathan, Secretary, directed by Dr. Jon Arockiaraj, Vice – Principal & HOD of Mathematics and Co-Directed by Rev. Fr. Dr. A. Alex, Dean of Studies and Head, Department of Business Administration (CA) & Commerce (Bank Management). The programme was coordinated by Mr R. Punniyaseelan, Assistant Professor, Department of Commerce (Bank Management), Dr S. Sebastian, Assistant Professor, Department of Physics, Dr G. Bhuvaneshwari, Assistant Professor, Business Administration (CA).