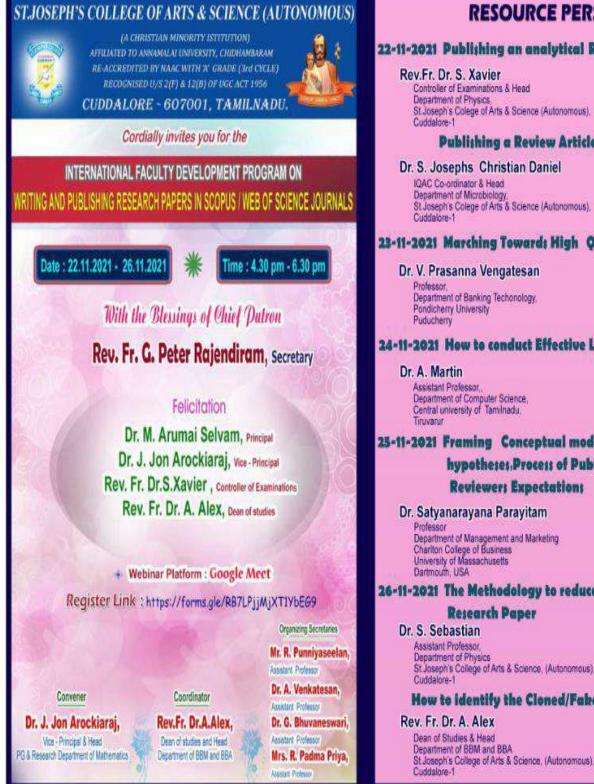

#### **Objectives of the faculty development programme:**

- ✓ To provide participants with a platform for discussion on the statistical requirements of research
- ✓ To train and inculcate participants the skills for Data Analytics using SPSS
- $\checkmark$  To train participants through practical sessions on data handling & analysis
- $\checkmark$  To discuss with participants the interpretations of results and presentation
- $\checkmark$  To analyze data using basic and advanced statistical techniques in SPSS
- ✓ To Interpret SPSS output tables and report findings