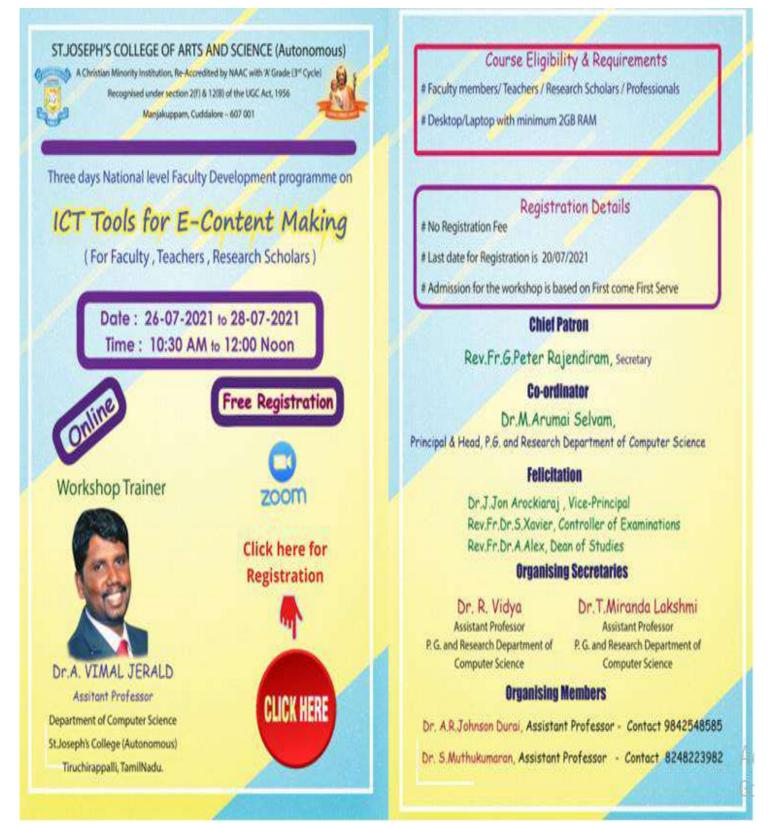

#### ST. JOSEPH'S COLLEGE OF ARTS & SCIENCE (AUTONOMOUS) CUDDALORE – 607001

Programme Title: Three Days' International Faculty Development Programme on "Analyzing Survey Data using SPSS for Research and Publication"

Date: 17.07.2023 to 19.07.2023 (Monday to Wednesday)

Resource Person Details:Dr. Satyanarayana Parayitam,<br/>Professor,<br/>Department of Management Studies & Marketing,<br/>University of Massachusetts, Dartmonth, USA.

St. Joseph's College of Arts & Science (Autonomous), Cuddalore organized three days International Faculty Development Programme titled "Analyzing Survey Data using SPSS for Research and Publication" from 17.07.2023 to 19.07.2023 (Monday to Wednesday) for the faculty members. The resource person for the programme was Dr Satyanarayana Parayitam, Professor, Department of Management Studies & Marketing, University of Massachusetts, Dartmouth, USA. The programme was presided over by Rev. Fr. Dr. S. Swaminathan, Secretary, directed by Dr. Jon Arockiaraj, Vice – Principal & HOD of Mathematics and Co-Directed by Rev. Fr. Dr. A. Alex, Dean of Studies and Head, Department of Business Administration (CA) & Commerce (Bank Management). The programme was coordinated by Mr R. Punniyaseelan, Assistant Professor, Department of Commerce (Bank Management), Dr S. Sebastian, Assistant Professor, Department of Physics, Dr G. Bhuvaneshwari, Assistant Professor, Business Administration (CA).