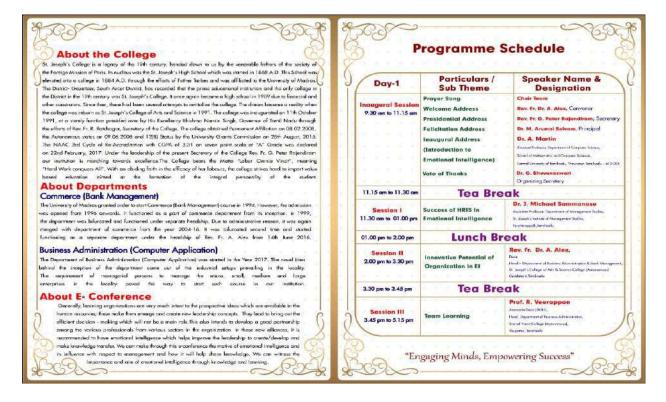

#### "EMOTIONAL INTELLIGENCE IN LEARNING ORGANISATIONS"

DATE: 01.09.2022 & 02.09.2022

**Online Meeting Platform:** Google Meet **Offline Venue**: Rev. Fr. P. Paul Rajkumar Hall,

| Programme Title:                                    | Emotional Intelligence In Learning Organizations                |  |
|-----------------------------------------------------|-----------------------------------------------------------------|--|
| Date                                                | 01.09.2022 & 02.09.2022                                         |  |
| Day 1: (01-09-2022)- Dr. A. Martin, Prof. R. Veerap |                                                                 |  |
| <b>Resource Persons-</b>                            | Michael Sammanasu, Dr. A. Alex                                  |  |
|                                                     | Day 2- (02-09-2022) -Dr. G. Standley Vincent, Dr. S. Sasikumar, |  |
|                                                     | Dr. A. Sudarvizhi, Dr. P. Murugan.                              |  |

Rev. Fr. Dr. A. Alex delivering the Welcome Address

The first session was handled by Prof. R. Veerappan, Associate Dean and Head, Department of Business Administration, Sacred Heart College (Autonomous), Thirupathur. He spoke about **TEAM LEARNING**. He outlined how self-knowledge, growth mindset, prospective thinking and empathy together contribute for an effective outcome in learning. Rev. Fr. Dr. A. Alex, Dean of studies and Head, Department of BBM and BBA, St. Joseph's College of Arts & Science (Autonomous), Cuddalore, gave address on "INNOVATIVE POTENTIAL OF ORGANIZATION IN EMOTIONAL INTELLIGENCE". He highlighted self-awareness, empathy, motivation, self-regulation and social skills. He stressed on "know yourself" and the significance of knowing oneself as it forms the foundation for success. Dr. J. Michael Sammanasu, Asst. Professor, St. Joseph's Institute of Management Studies, spoke about the "SUCCESS OF HRIS IN EMOTIONAL INTELLIGENCE". He stressed how to develop the four skills of emotional intelligence which are self-awareness, self-management, social awareness and relationship management. He pointed out the importance of self-love, self-appreciation and self-management to get success in emotional situations.

Dr. G. Stanley Vincent, Asst. Professor, Mount Carmel College, Bangalore spoke on the topic "LEADERSHIP COMMITMENT AND EMPLOYEE EMPOWERMENT". He addressed on corporate world expectation from a leader. He specified the significant role of a leader in translating vision into reality by managing the emotion of employees. Dr. S. Sasikumar, Sacred Heart College (Autonomous), Thirupattur gave a talk on the topic "STRATEGIC ADVANTAGES OF EMOTIONAL INTELLIGENCE". He highlighted the importance of decision making and how the decision should be made under emotionally imbalanced situations. He came across with the topics like self-evaluation, self-care and self-management and made the participants to realize that one's emotions are the responsible factors for our actions. Dr. A. Sudarvizhi, D.K.M College, Vellore addressed on the topic "PROBLEM SOLVING". She spoke on how important making decisions by choosing best way for optimum utilization of resources and problem solving. She made the participants to work through puzzles. She concluded by explaining about the three factors of problem solving: certainty, risk and uncertainty for handling emotion in learning organizations.