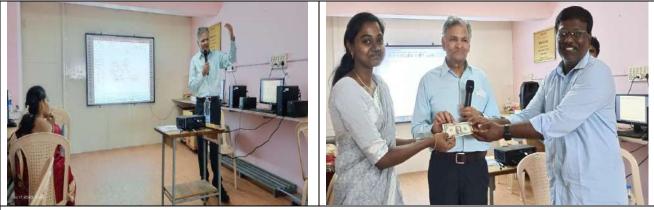

#### Day 2 (18<sup>th</sup> July 2023)

The topics covered on the second day include Test of hypotheses parametric tests (one-sample t-test, two-sample t-test and ANOVA), Non-Parametric Tests (Chi-square, Man Whitney u-test, Wilcox on signed Rank Test and Kruskal Wallis test) -**Practical Session.** 

#### Day 3 (19th July 2023)

The topics covered on the third day include test hypotheses parametric tests (one sample t-test, twosample t-test and ANOVA), Non-Parametric Tests (Chi-square, Man Whitney u-test, Wilcox on signed Rank Test and Kruskal Wall is test) Practical Session