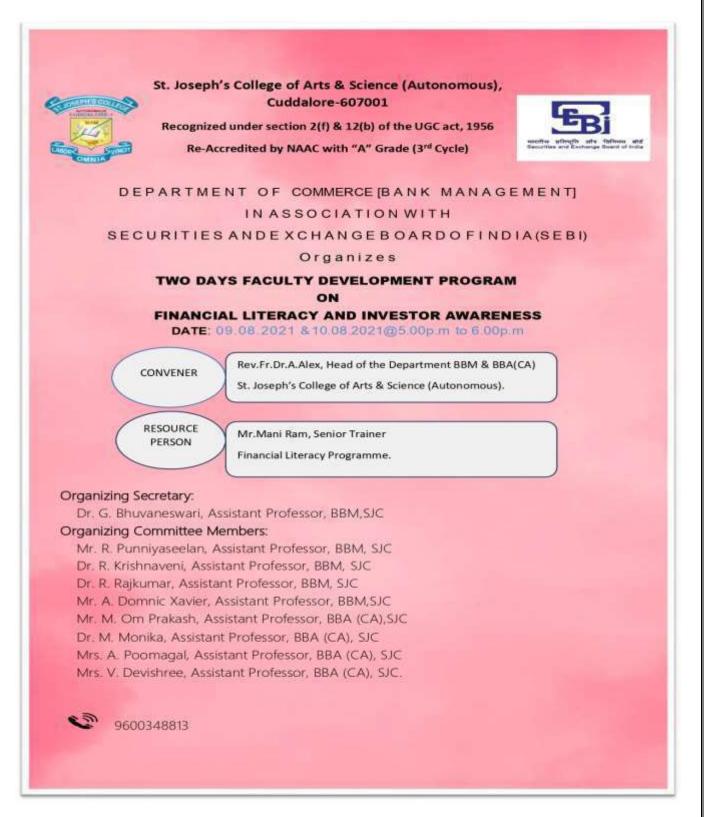

# PROFESSIONAL DEVELOPMENT PROGRAMMES ORGANISED BY THE COLLEGE

| Sl.<br>No. | Title of the Programme                                                                                                                                      | Date(s)                            | No. of<br>participants |  |  |
|------------|-------------------------------------------------------------------------------------------------------------------------------------------------------------|------------------------------------|------------------------|--|--|
|            | 2023-2024                                                                                                                                                   |                                    |                        |  |  |
| 1          | Three Days' International Faculty<br>Development Programme on "Analyzing<br>Survey Data using SPSS for Research and<br>Publication"                         | 17-07-2023<br>to<br>19-07-2023     | 77                     |  |  |
| 2          | National Level Faculty Development<br>Programme on New Learning of<br>Accreditation Quality                                                                 | 17-02-2024                         | 170                    |  |  |
|            | 2022-2023                                                                                                                                                   |                                    |                        |  |  |
| 4          | Indian Council of Social Science Research<br>sponsored online Two Days E - Conference<br>on the title "Emotional Intelligence in<br>Learning Organization". | 01.09.2022                         | 250                    |  |  |
| 5          | Workshop on "Basic Statistical Analysis<br>using SPSS"                                                                                                      | 06-09-2022<br>to<br>07-09-2022     | 49                     |  |  |
| 6          | Workshop on "Project Writing and Data<br>Analysis using SPSS"                                                                                               | 06-09-2022<br>to<br>07-09-2022     | 45                     |  |  |
| 7          | Faculty Development Program on "Journey into Wholeness"                                                                                                     | 04-02-2023                         | 130                    |  |  |
| 8          | International Webinar 'Teaching MIA<br>Pronunciation: Integrating Skill Learning and<br>Natural Learning'                                                   | 25-04-2023                         | 366                    |  |  |
|            | 2021-2022                                                                                                                                                   |                                    |                        |  |  |
| 9          | Three days Faculty development program on ICT Tool for E-content making                                                                                     | 26.07.2021<br>to<br>28.07.2021     | 450                    |  |  |
| 10         | National Level E -Workshop On "Research<br>Methodology"                                                                                                     | 29-07-<br>2021<br>to<br>31-07-2021 | 97                     |  |  |
| 11         | Two days Faculty development Programme<br>on Financial Literacy and Investor Awareness                                                                      | 09.08.2021<br>to<br>10.08.2021     | 82                     |  |  |