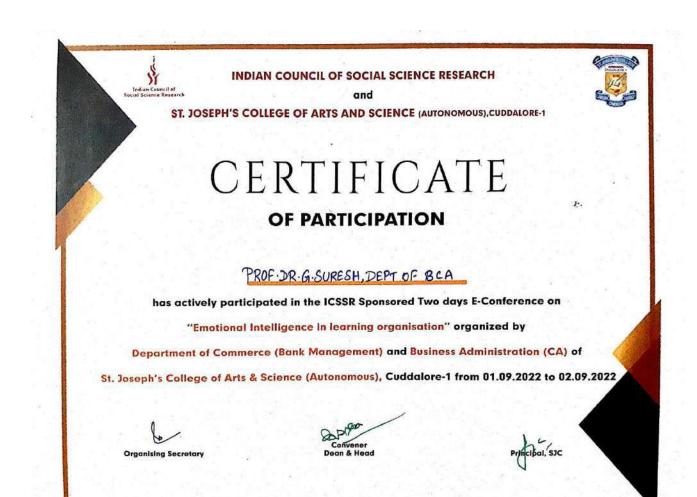

#### "EMOTIONAL INTELLIGENCE IN LEARNING ORGANISATIONS"

DATE: 01.09.2022 & 02.09.2022

**Online Meeting Platform:** Google Meet **Offline Venue**: Rev. Fr. P. Paul Rajkumar Hall,

| Programme Title:                                    | Emotional Intelligence In Learning Organizations                |  |
|-----------------------------------------------------|-----------------------------------------------------------------|--|
| Date                                                | 01.09.2022 & 02.09.2022                                         |  |
| Day 1: (01-09-2022)- Dr. A. Martin, Prof. R. Veerap |                                                                 |  |
| <b>Resource Persons-</b>                            | Michael Sammanasu, Dr. A. Alex                                  |  |
|                                                     | Day 2- (02-09-2022) -Dr. G. Standley Vincent, Dr. S. Sasikumar, |  |
|                                                     | Dr. A. Sudarvizhi, Dr. P. Murugan.                              |  |

The Department of Business Administration (CA) and Commerce (Bank Management) organized a two days' ICSSR sponsored E - Conference in hybrid mode (Both Online and Offline) that was held in Rev. Fr. P. Paul Rajkumar Hall, St. Joseph's College of Arts & Science (Autonomous), Cuddalore-1 on the theme **''EMOTIONAL INTELLIGENCE IN LEARNING ORGANIZATIONS**". Hundred participants (100) attended in Google meet platform and around one hundred and fifty students (150) attended in offline mode. Dr. G. Bhuvaneswari, Organizing Secretary, hosted the two days e-conference programme in an effective way.