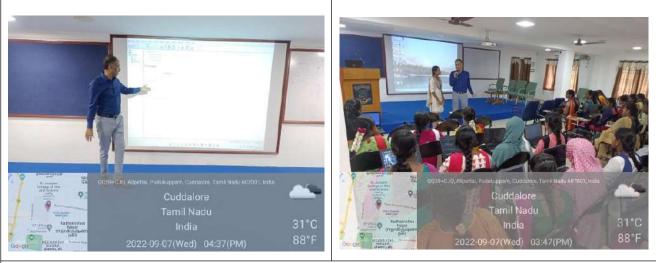

## Two Days Workshop on "Basic Statistical Analysis Using SPSS"

Date

06<sup>th</sup> & 7<sup>th</sup> September, 2022 (Tuesday & Wednesday)

The Department of Business Administration (CA) organized "Two Days Workshop titled Basic Statistical Analysis Using SPSS" on 06.09.2022 (Tuesday) & 07.09.2022 (Wednesday) for the Shift I, Business Administration (CA) final year students in offline mode. Rev. Fr. G. Peter Rajendiram, Secretary, presided over the workshop. Dr. A. Alex, Head, Department of Business Administration (CA) & Commerce (Bank Management) convened the workshop. Dr. M. Monika, Assistant Professor, Business Administration (CA) coordinated the workshop. 49 students participated in the workshop. Dr. K. Elavarasan, Assistant Professor, Department of Business Administration (CA) proposed the vote of thanks.