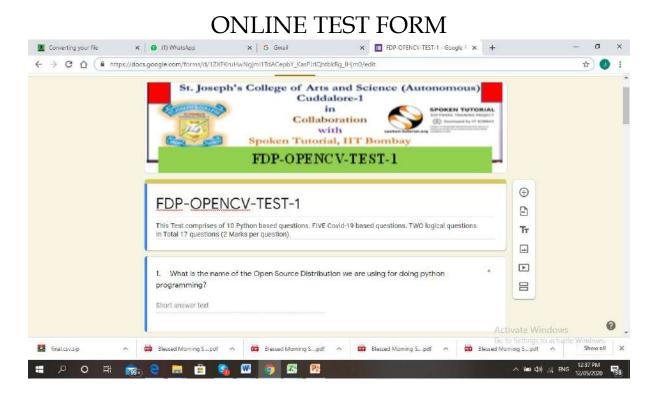

Participants discussed with the Resource Person and solving queries and Valedictory Session

In valedictory session Rev. Fr. Dr. A. Alex, Dean of Studies Head of BBM and BBA & Coconvener, the feedback of the participants was very positive and motivational for the organizers. At the end, the valedictory session was concluded with a vote of thanks by in which he has been paid his gratitude towards the resource person who has spared his time with participants to share his expertise. he also given thanks to participants to learn & enhance their skills in Research using SPSS.