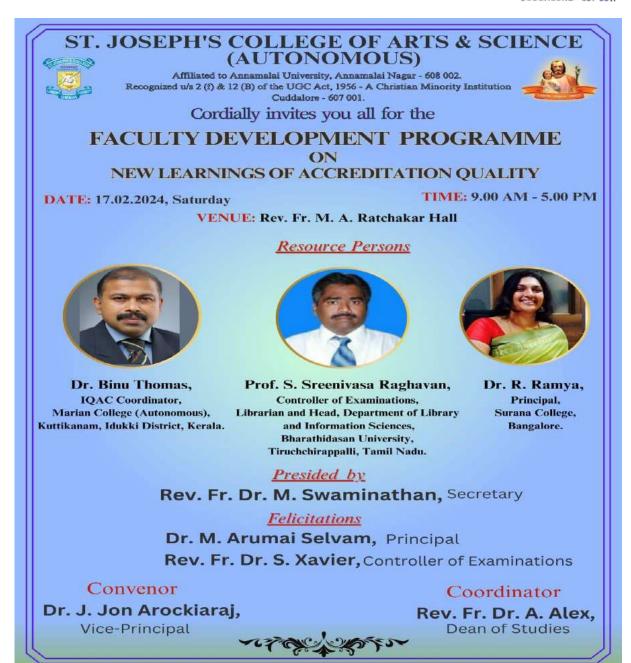

#### NATIONAL LEVEL FACULTY DEVELOPMENT PROGRAMME

On

#### "NEW LEARNING OF ACCREDITATION QUALITY"

DATE

17<sup>TH</sup> FEBRUARY, 2024

### ST. JOSEPH'S COLLEGE OF ARTS & SCIENCE (AUTONOMOUS) CUDDALORE – 607001

Programme Title: National Level Faculty Development Programme on New Learning of Accreditation Quality.

Date: 17.02.2024 (Saturday)

#### **Resource Person Details:**

Dr. Ponmudiraj, Adviser, NAAC, Bangalore,
Dr. Binu Thomas, IQAC Coordinator, Marian College (Autonomous), Kerala,
Prof. S. Sreenivasa Raghavan, Controller of Examinations, Head,
Department of Library and Information Sciences, Bharathidasan University,
Dr. R. Ramya, Principal, Surana College, Bangalore,

St. Joseph's College of Arts & Science (Autonomous), Cuddalore, organized a Faculty Development Programme 'New Learnings of Accreditation Quality' on 17.02.2024 at M. A. Ratchakar Hall from 9:00 AM to 5:00 PM. Rev. Fr. Dr. M. Swaminathan, Secretary, gave the presidential address. Dr. M. Arumai Selvam, Principal, felicitated the gathering. Dr. J. Jon Arockiaraj, Vice Principal, welcomed the Chief Guest. Rev. Fr. Dr. S. Xavier, Controller of Examinations, and Rev. Fr. Dr. A. Alex, Dean of Studies, introduced the Resource Persons.