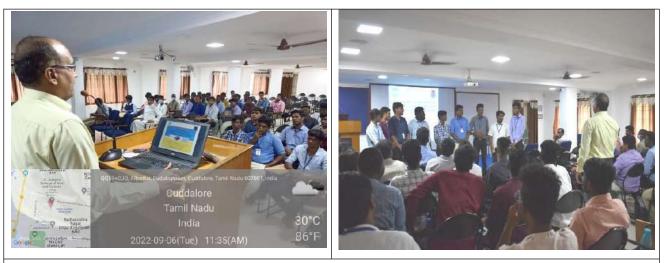

Part of participants witnessing the workshop and observing the demonstration of Mr.R.Veerappan.

#### Day – 1: 06<sup>th</sup> September, 2022 (Tuesday) [Project Writing]

**Resource person:** Mr.R.Veerappan, Associate Dean & Head, Department of Business Administration, Sacred Heart College (Autonomous), Tirupattur - 635601.

The session started with basic concepts of project, project orientation, purpose and the need for academic research through project work. The resource person explained how to start a project work from problem identification phase and the importance of literature review in identification of problem. He explained about research objectives and how to formulate research hypothesis. The session covered data collection tool like Google forms, physical questionnaire and financial statements. The resource person explained what data is really required to perform statistical analysis. The session also focused on project design, project chapterisation, research methodology and the structure of project report.