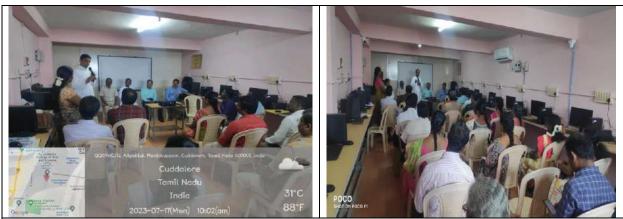

#### Day 1 (17<sup>th</sup> July 2023)

The first day of the programme commenced with the Inauguration of the FDP by **Dr. Satyanarayana Parayitam,** Professor, Department of Management Studies & Marketing, University of Massachusetts, Dart month, USA. He was Guest of Honor on this occasion. The topic covered in first day include introduction to SPSS, Data View, Variable View, Coding in SPSS, Importing and Exporting Data Set, Descriptive Analysis - **Practical Session** 

Participants discussed with the Resource Person and solving queries and Valedictory Session

In valedictory session Rev. Fr. Dr. A. Alex, Dean of Studies Head of BBM and BBA & Coconvener, the feedback of the participants was very positive and motivational for the organizers. At the end, the valedictory session was concluded with a vote of thanks by in which he has been paid his gratitude towards the resource person who has spared his time with participants to share his expertise. he also given thanks to participants to learn & enhance their skills in Research using SPSS.