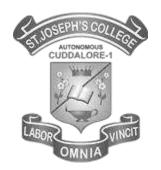

St. Joseph's College of Arts & Science (Autonomous), Cuddalore organized three days International Faculty Development Programme titled "Analyzing Survey Data using SPSS for Research and Publication" from 17.07.2023 to 19.07.2023 (Monday to Wednesday) for the faculty members. The resource person for the programme was Dr Satyanarayana Parayitam, Professor, Department of Management Studies & Marketing, University of Massachusetts, Dartmouth, USA. The programme was presided over by Rev. Fr. Dr. S. Swaminathan, Secretary, directed by Dr. Jon Arockiaraj, Vice – Principal & HOD of Mathematics and Co-Directed by Rev. Fr. Dr. A. Alex, Dean of Studies and Head, Department of Business Administration (CA) & Commerce (Bank Management). The programme was coordinated by Mr R. Punniyaseelan, Assistant Professor, Department of Commerce (Bank Management), Dr S. Sebastian, Assistant Professor, Department of Physics, Dr G. Bhuvaneshwari, Assistant Professor, Business Administration (CA).

**Dr Jon Arockiaraj,** Vice – Principal & HOD of Mathematics welcomed the gathering. **Rev. Fr. Dr. S. Swaminathan**, Secretary of our college delivered the presidential address. **Dr. M. Arumaiselvam**, the principal and **Rev. Fr. Dr. S. Xavier**, Controller of Examination felicitated the theme of the FDP to the audience. The chief guest introduction was given by **Rev. Fr. Dr. A. Alex**, Dean of Studies and Head, Department of Business Administration (CA) & Commerce (Bank Management). **Dr. S. Sebastian**, Assistant Professor, Department of Physics, delivered the vote of thanks. 77 faculty members participated in the programme