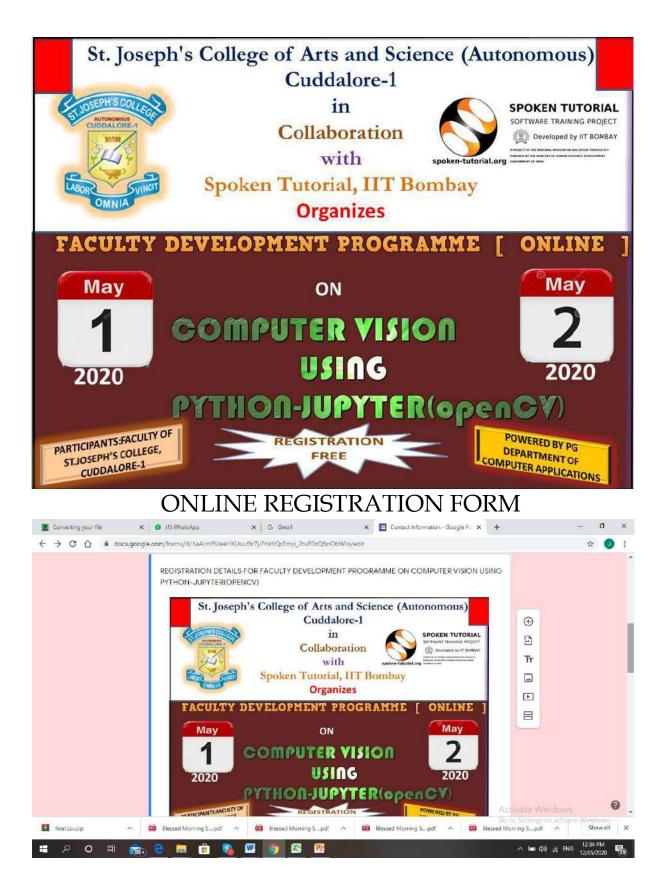

Participants discussed with the Resource Person and solving queries and Valedictory Session

In valedictory session Rev. Fr. Dr. A. Alex, Dean of Studies Head of BBM and BBA & Coconvener, the feedback of the participants was very positive and motivational for the organizers. At the end, the valedictory session was concluded with a vote of thanks by in which he has been paid his gratitude towards the resource person who has spared his time with participants to share his expertise. he also given thanks to participants to learn & enhance their skills in Research using SPSS.