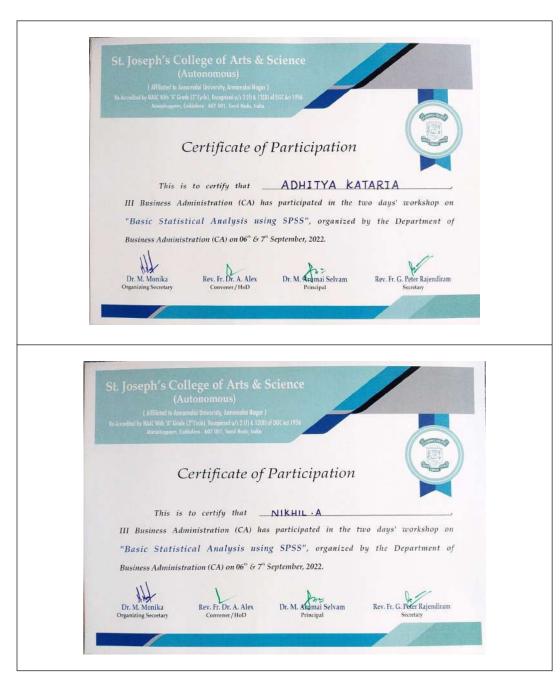

## Two Days Workshop on "Basic Statistical Analysis Using SPSS"

Date

06<sup>th</sup> & 7<sup>th</sup> September, 2022 (Tuesday & Wednesday)

The Department of Business Administration (CA) organized "Two Days Workshop titled Basic Statistical Analysis Using SPSS" on 06.09.2022 (Tuesday) & 07.09.2022 (Wednesday) for the Shift I, Business Administration (CA) final year students in offline mode. Rev. Fr. G. Peter Rajendiram, Secretary, presided over the workshop. Dr. A. Alex, Head, Department of Business Administration (CA) & Commerce (Bank Management) convened the workshop. Dr. M. Monika, Assistant Professor, Business Administration (CA) coordinated the workshop. 49 students participated in the workshop. Dr. K. Elavarasan, Assistant Professor, Department of Business Administration (CA) proposed the vote of thanks.

# Two Days Workshop on "Basic Statistical Analysis Using SPSS" Date: 06.09.2022 (Tuesday) & 07.09.2022 (Wednesday)

List of Students Participated

| S.No | Reg.No   | Name of the Student   | Student's Signature  |
|------|----------|-----------------------|----------------------|
| 1    | A20ACD01 | Adhithiyan J          | Achetheyon. J        |
| 2    | A20ACD02 | Adhitya Kataria       | Ady                  |
| 3    | A20ACD03 | Anandhajothi V        | V.A.K.               |
| 4    | A20ACD04 | Antony Raj C          | Antony Roj.c         |
| 5    | A20ACD05 | Aravindhan R          | BAravinghan          |
| 6    | A20ACD06 | Arul S                | Ann-a                |
| 7    | A20ACD07 | Arun Kaiser William A | AARIN Daiser william |
| 8    | A20ACD08 | Balaajee S            | S'Balereyjer.        |
| 9    | A20ACD09 | Barath S              | S. BODD              |
| 10   | A20ACD10 | Bheraram M            | M.Bhat               |
| 11   | A20ACD11 | Chinnappadoss D       | D. chimagodoss       |
| 12   | A20ACD12 | Dhinesh Kumar R       | Rochinghe Knog       |
| 13   | A20ACD13 | Dinesh Raja K         | K. Direch Rain       |
| 14   | A20ACD14 | Gnanamurthy A         | A Ground Murthy.     |
| 15   | A20ACD15 | Gokulnath P           | P. oraberlanth       |
| 16   | A20ACD17 | Hathar Basha A        | A. Alatha Boot       |
| 17   | A20ACD18 | Hemachandiran S       | Hemachadinans        |
| 18   | A20ACD19 | Jagadesh K            | K. Jagadesh          |
| 19   | A20ACD20 | Kolandai Yasu J       | Bubbanez.            |
| 20   | A20ACD21 | Mohamed Fahath A      | A. Hohamed b. both   |
| 21   | A20ACD22 | Mohamed Irfan P       | P. mohamed Ischen.   |
| 22   | A20ACD23 | Mohamed Yacoob S      | S. Monamed yours     |
| 23   | A20ACD24 | Muthu V               | v. Muthu.            |
| 24   | A20ACD25 | Naveen S              | Sulan                |
| 25   | A20ACD26 | Nikhil A              | Nikhi                |
| 26   | A20ACD27 | Nilesh S              | S.N.                 |