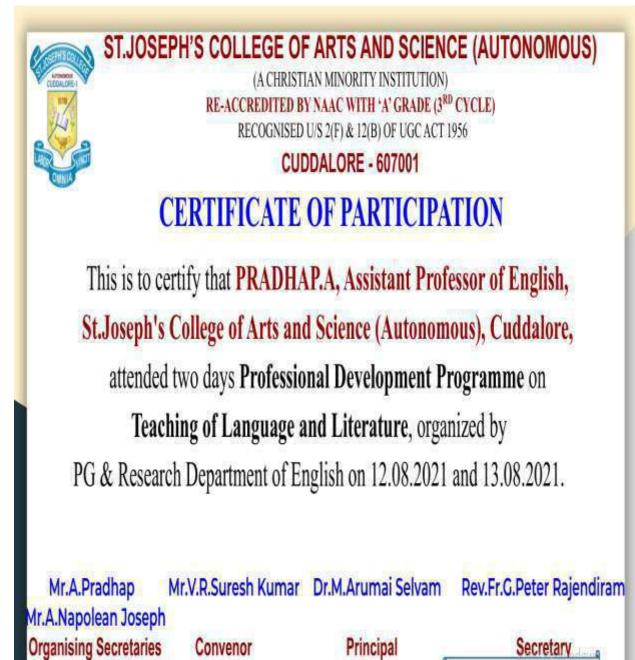

**Dr Jon Arockiaraj,** Vice – Principal & HOD of Mathematics welcomed the gathering. **Rev. Fr. Dr. S. Swaminathan**, Secretary of our college delivered the presidential address. **Dr. M. Arumaiselvam**, the principal and **Rev. Fr. Dr. S. Xavier**, Controller of Examination felicitated the theme of the FDP to the audience. The chief guest introduction was given by **Rev. Fr. Dr. A. Alex**, Dean of Studies and Head, Department of Business Administration (CA) & Commerce (Bank Management). **Dr. S. Sebastian**, Assistant Professor, Department of Physics, delivered the vote of thanks. 77 faculty members participated in the programme