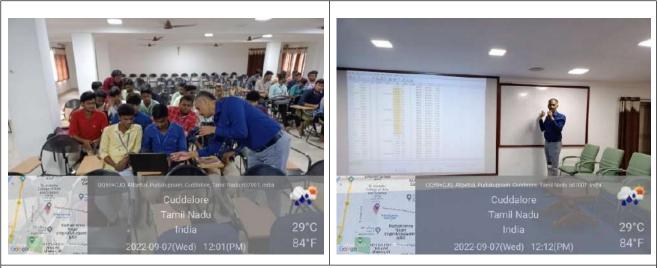

Day 2 of the workshop was extensively dedicated to perform basic statistical analysis of data. The resource person gave a brief introduction to SPSS software, data view and variable view in the SPSS software. The required tools in the SPSS software were explained and which tools should be applied to which type of data analysis. He demonstrated how to import the data from excel sheet, defining nominal and ordinal variables, normality and reliability of data. (with suitable examples and interpretation). He also demonstrated tests like Chi-square, ANOVA, Correlation, Multiple Regression, Significance levels of each test. The resource person demonstrated the normal distribution curve and its impact in arriving at an appropriate conclusion. The students were given a sample data set to simultaneously workout to feed the data in the data window, labeling data and renaming the type of data, usage of tools and interpretation. Hand hold guidance was given by the resource person.

Resource Person Dr.G.Sivanesan demonstrating how to perform data analysis using SPSS software.