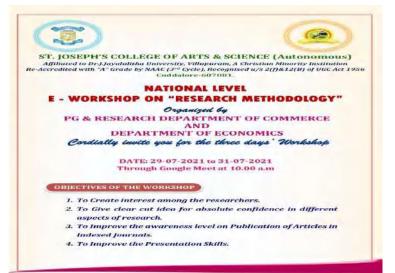

# PROFESSIONAL DEVELOPMENT PROGRAMMES ORGANISED BY THE COLLEGE

| Sl.<br>No. | Title of the Programme                                                                                                                                      | Date(s)                            | No. of<br>participants |  |  |
|------------|-------------------------------------------------------------------------------------------------------------------------------------------------------------|------------------------------------|------------------------|--|--|
|            | 2023-2024                                                                                                                                                   |                                    |                        |  |  |
| 1          | Three Days' International Faculty<br>Development Programme on "Analyzing<br>Survey Data using SPSS for Research and<br>Publication"                         | 17-07-2023<br>to<br>19-07-2023     | 77                     |  |  |
| 2          | National Level Faculty Development<br>Programme on New Learning of<br>Accreditation Quality                                                                 | 17-02-2024                         | 170                    |  |  |
|            | 2022-2023                                                                                                                                                   |                                    |                        |  |  |
| 4          | Indian Council of Social Science Research<br>sponsored online Two Days E - Conference<br>on the title "Emotional Intelligence in<br>Learning Organization". | 01.09.2022                         | 250                    |  |  |
| 5          | Workshop on "Basic Statistical Analysis<br>using SPSS"                                                                                                      | 06-09-2022<br>to<br>07-09-2022     | 49                     |  |  |
| 6          | Workshop on "Project Writing and Data<br>Analysis using SPSS"                                                                                               | 06-09-2022<br>to<br>07-09-2022     | 45                     |  |  |
| 7          | Faculty Development Program on "Journey into Wholeness"                                                                                                     | 04-02-2023                         | 130                    |  |  |
| 8          | International Webinar 'Teaching MIA<br>Pronunciation: Integrating Skill Learning and<br>Natural Learning'                                                   | 25-04-2023                         | 366                    |  |  |
|            | 2021-2022                                                                                                                                                   |                                    |                        |  |  |
| 9          | Three days Faculty development program on ICT Tool for E-content making                                                                                     | 26.07.2021<br>to<br>28.07.2021     | 450                    |  |  |
| 10         | National Level E -Workshop On "Research<br>Methodology"                                                                                                     | 29-07-<br>2021<br>to<br>31-07-2021 | 97                     |  |  |
| 11         | Two days Faculty development Programme<br>on Financial Literacy and Investor Awareness                                                                      | 09.08.2021<br>to<br>10.08.2021     | 82                     |  |  |

Date: 17.07.2023 to 19.07.2023 (Monday to Wednesday)

Resource Person Details:Dr. Satyanarayana Parayitam,<br/>Professor,<br/>Department of Management Studies & Marketing,<br/>University of Massachusetts, Dartmonth, USA.