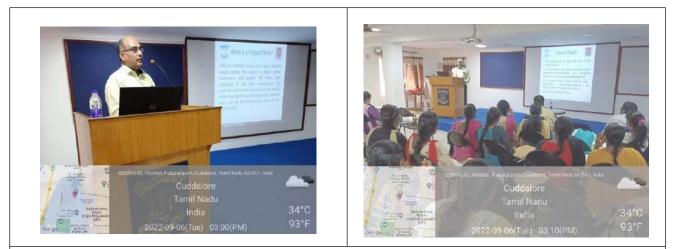

The Department of Business Administration (CA) and Commerce (Bank Management) organized a two days' ICSSR sponsored E - Conference in hybrid mode (Both Online and Offline) that was held in Rev. Fr. P. Paul Rajkumar Hall, St. Joseph's College of Arts & Science (Autonomous), Cuddalore-1 on the theme **''EMOTIONAL INTELLIGENCE IN LEARNING ORGANIZATIONS**". Hundred participants (100) attended in Google meet platform and around one hundred and fifty students (150) attended in offline mode. Dr. G. Bhuvaneswari, Organizing Secretary, hosted the two days e-conference programme in an effective way.

The inaugural ceremony was started at 9.30 am with a prayer song and followed by formal welcome address by Rev. Fr. Dr. A. Alex, Convener. The dignitaries Rev. Fr. G. Peter Rajendiram, Secretary, Dr.M.Arumai Selvam, Principal, and Dr. Martin felicitated in the inaugural session. Dr. A. Martin, the Chief guest, Assistant Professor, Department of Computer Science, Central University of Tamilnadu, Thiruvarur, gave a brief view about emotional intelligence and its significance in the changing world of learning organizations.