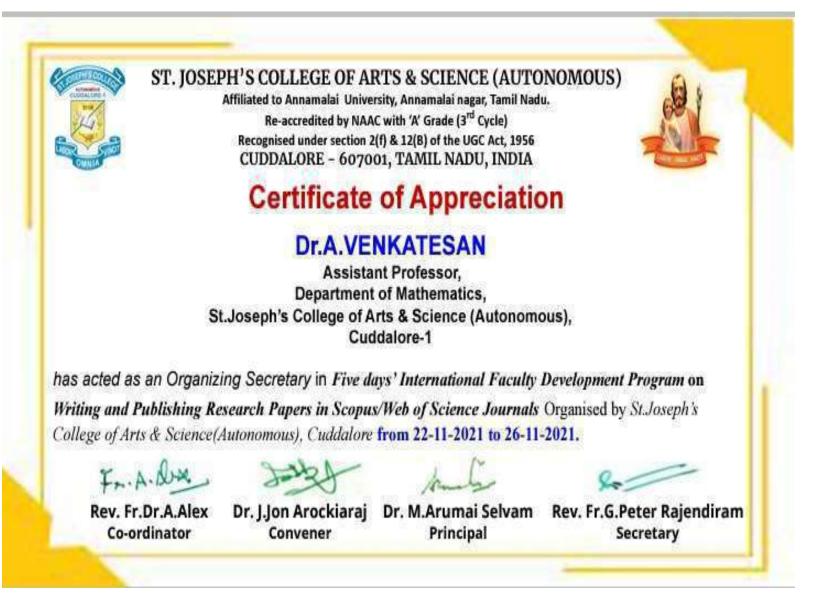

#### **Objectives of the faculty development programme:**

- ✓ To provide participants with a platform for discussion on the statistical requirements of research
- ✓ To train and inculcate participants the skills for Data Analytics using SPSS
- $\checkmark$  To train participants through practical sessions on data handling & analysis
- $\checkmark$  To discuss with participants the interpretations of results and presentation
- $\checkmark$  To analyze data using basic and advanced statistical techniques in SPSS
- ✓ To Interpret SPSS output tables and report findings