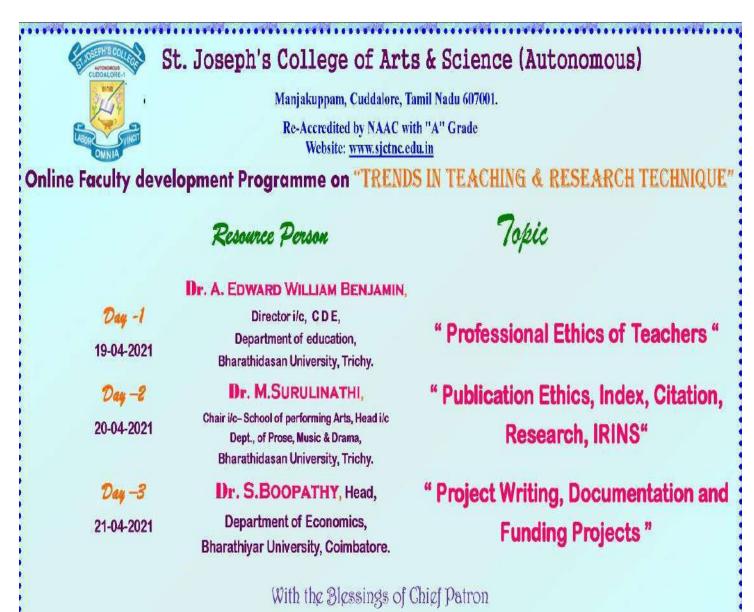

#### **ABOUT FDP:**

This Three Days International FDP was intended to train faculty members with basic & advanced data analysis skills using SPSS to develop quality research work. The key focal point of the programme was to identify the right statistical tools and techniques for different research objectives and carrying out data analysis using SPSS. The participants have learnt techniques about data entry and analysis in SPSS. Complete hands-on training methodology was used targeting on 'do how' rather than only 'know how'. FDP have enabled the faculty members to analyze & interpret the concerned data through SPSS.