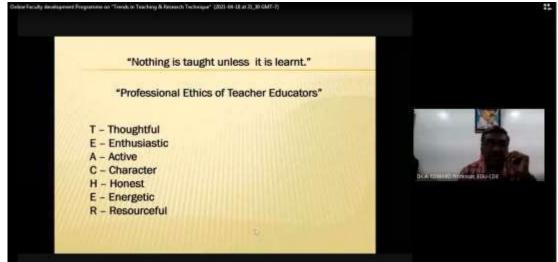

#### **ABOUT FDP:**

This Three Days International FDP was intended to train faculty members with basic & advanced data analysis skills using SPSS to develop quality research work. The key focal point of the programme was to identify the right statistical tools and techniques for different research objectives and carrying out data analysis using SPSS. The participants have learnt techniques about data entry and analysis in SPSS. Complete hands-on training methodology was used targeting on 'do how' rather than only 'know how'. FDP have enabled the faculty members to analyze & interpret the concerned data through SPSS.

#### Day 1 (17<sup>th</sup> July 2023)

The first day of the programme commenced with the Inauguration of the FDP by **Dr. Satyanarayana Parayitam,** Professor, Department of Management Studies & Marketing, University of Massachusetts, Dart month, USA. He was Guest of Honor on this occasion. The topic covered in first day include introduction to SPSS, Data View, Variable View, Coding in SPSS, Importing and Exporting Data Set, Descriptive Analysis - **Practical Session** 