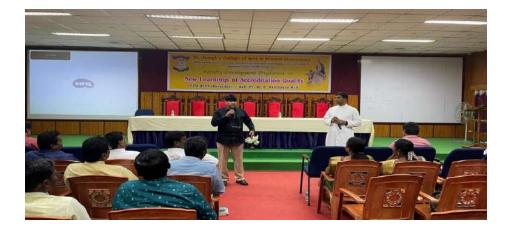

#### NATIONAL LEVEL FACULTY DEVELOPMENT PROGRAMME

On

#### "NEW LEARNING OF ACCREDITATION QUALITY"

DATE

17<sup>TH</sup> FEBRUARY, 2024

### ST. JOSEPH'S COLLEGE OF ARTS & SCIENCE (AUTONOMOUS) CUDDALORE – 607001

Programme Title: National Level Faculty Development Programme on New Learning of Accreditation Quality.

Date: 17.02.2024 (Saturday)

St. Joseph's College of Arts & Science (Autonomous), Cuddalore, organized a Faculty Development Programme 'New Learnings of Accreditation Quality' on 17.02.2024 at M. A. Ratchakar Hall from 9:00 AM to 5:00 PM. Rev. Fr. Dr. M. Swaminathan, Secretary, gave the presidential address. Dr. M. Arumai Selvam, Principal, felicitated the gathering. Dr. J. Jon Arockiaraj, Vice Principal, welcomed the Chief Guest. Rev. Fr. Dr. S. Xavier, Controller of Examinations, and Rev. Fr. Dr. A. Alex, Dean of Studies, introduced the Resource Persons.