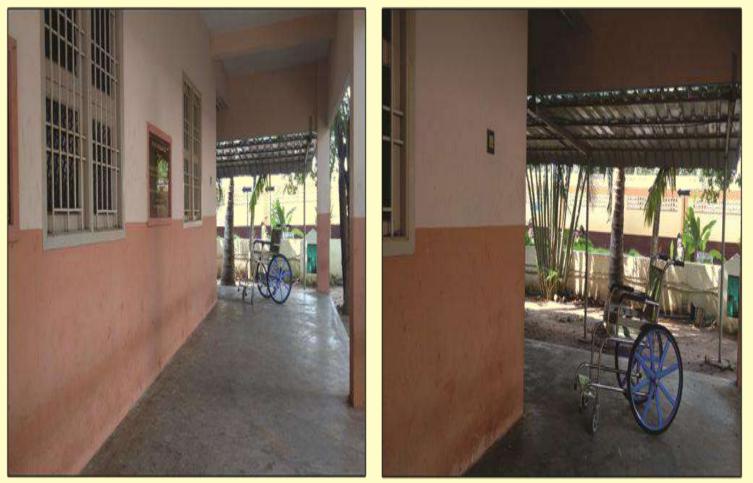

#### PCS Facilities: Facilities of physically challenged students

| 1. Do your institution buildings have Lifts/Ramps?                                                                                                      | Yes, more than 80% of the buildings |
|---------------------------------------------------------------------------------------------------------------------------------------------------------|-------------------------------------|
| 2. Do your institution have provision for walking aids, including wheelchairs and transportation from one building to another for handicapped students? | Yes                                 |
| 3. Do your institution buildings have specially designed toilets for handicapped students?                                                              | Yes, more than 80% of the buildings |