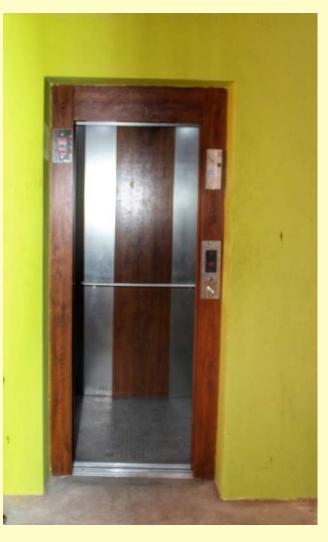

#### PCS Facilities: Facilities of physically challenged students

| 1. Do your institution buildings have Lifts/Ramps?                                                                                                      | Yes, more than 80% of the buildings |
|---------------------------------------------------------------------------------------------------------------------------------------------------------|-------------------------------------|
| 2. Do your institution have provision for walking aids, including wheelchairs and transportation from one building to another for handicapped students? | Yes                                 |
| 3. Do your institution buildings have specially designed toilets for handicapped students?                                                              | Yes, more than 80% of the buildings |