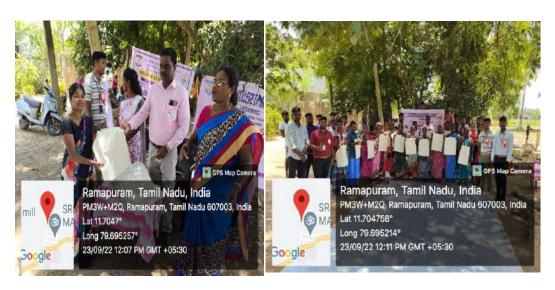

### Report

An entrepreneurial skill enhancement programme titled "Analytical Technologies and their Uses in Pharmaceutical Companies" was held by the PG and Research Department of Chemistry on August 27, 2022, from 1.00 pm to 2.00 pm. The expert invited for this session was Dr. V. Sivakumar, Alumni (1997 - 2000 Batch), Senior Scientist, Analytical Research and Development Division, Pfizer Health Care India Pvt. Ltd., Chennai. The function started with a prayer song followed by "thamizh thai vazhthu". The welcome address was delivered by Dr. T. Antony Sandosh, HOD, Department of Chemistry, SJC. Felicitation address was given by our beloved secretary, Rev. Fr. G. Peter Rajendiram, followed by Principal, Dr. M. Arumai Selvam, and Vice-Principal, Dr. J. Jon Arockiaraj, SJC, Cuddalore.

Dr. V. Sivakumar discussed about the various applications of analytical technologies in Qualitative analysis, Quantitative analysis, Chromatographic analysis, Electrochemical analysis, Spectroscopic analysis and Electrophoresis. The final year UG students and PG students (150 Students) attended the program. The talk delivered by the Chief Guest, inspired the students.

Figure: Interaction of resource person Dr. V. Sivakumar with students about various Analytical Techniques

G. ANAND, M.Sc., M.Phil., SET., **Assistant Professor** PG & Research Department of Chemistry St. Joseph's College of Arts & Science (Autonomous)