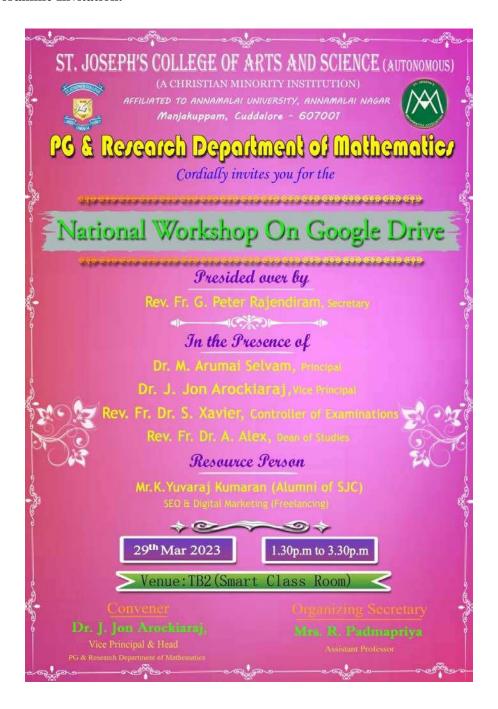

organized a "NATIONAL WORKSHOP ON GOOGLE DRIVE" on 29/03/2023 for shift-II at 1. 30 pm- 3.30pm. The Head of the Department of Mathematics Dr. J. Jon Arockiaraj has inaugurated the programme. The students of the 2<sup>nd</sup>,3rd UG girls ,1<sup>st</sup> and 2<sup>nd</sup> PG were participated. The Resource Person Mr.K.Yuvaraj Kumaran presented about Google Drive The purpose of the programme is to improve the knowledge about google forms and google slides . So this programme is very helpful to the students community to develop their knowledge about Google Drive. After the presentation, the students are open to discussing and asking questions related to forms and slides on google drive. 51 students participated in the workshop.

#### **Programme Photos:**



#### **Proramme Invitation:**



# National Workshop on Google Drive

# Participants name list

| S.NO | ROLL.NO   | NAME                 |
|------|-----------|----------------------|
| 1    | A20MTEA01 | ARCHANA.N            |
| 2    | A20MTEA02 | DEVI SRI.V           |
| 3    | A20MTEA03 | DIVYA.N              |
| 4    | A20MTEA04 | GAYATHRI.A           |
| 5    | A20MTEA05 | GUNAVATHI.S          |
| 6    | A20MTEA06 | JAYASHREE.K          |
| 7    | A20MTEA07 | JAYASRI.T            |
| 8    | A20MTEA08 | KARPAGAM.C           |
| 9    | A20MTEA09 | KEERTHANA.S          |
| 10   | A20MTEA10 | MALARVIZHI.S         |
| 11   | A20MTEA11 | MUTHAMIZHSELVI.R.P   |
| 12   | A20MTEA12 | NATHIYA.K            |
| 13   | A20MTEA14 | NIVEDHA.A            |
| 14   | A20MTEA15 | OVIYAROSE.S          |
| 15   | A20MTEA16 | PARKAVI.S