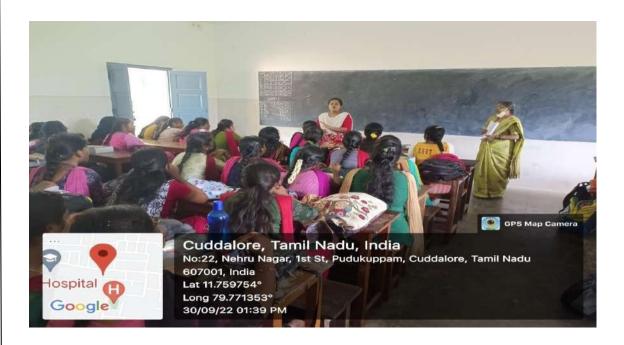

### **Outcomes:**

• To gain knowledge on how she selected in the MNC companies.

• To gain knowledge on how they hire their employees.

The Department of Commerce (Bank Management) organized Career Guidance & Placement Cell on **26.08.2022** (**Friday**) for the Shift II students. Rev. Fr. Dr. A. Alex, Dean of Studies, Head, Department of Commerce (Bank Management) & Business Administration (CA) presided over the programme.

We invited **Ms. M. PAVITHRA** to address the students on the topic "How to face interviews of MNC companies" on **26.08.2022**. She is our department Alumni (2019-2022) and she shared her experience regarding how she was selected in the **JUST DIAL COMPANY.** she asked us to explore various professional websites like **Naukri, LinkedIn and Indeed,** where we could search and find various jobs for ourselves. She shared some important points regarding the recruitment process of companies and how they hire employees. she encouraged us to build our English proficiency and stated its key role on getting recruited in top MNC's. She is a Tele-marketing executive and stated the key responsibilities of it. she stated that the exams were through online mode and that it will be tough. she insisted the importance of TALLY ERP 9 course and how it helped her to secure her job. Our Department students 69 members joined this programme.