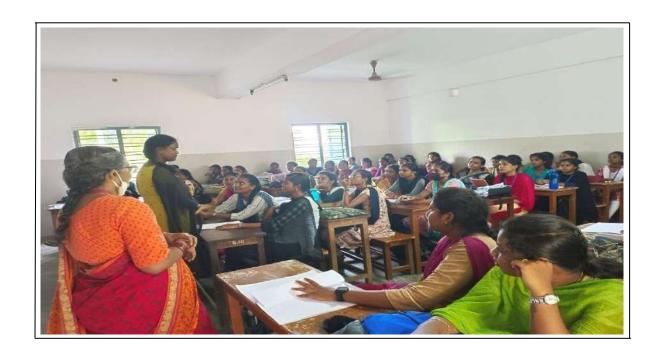

### **Outcomes:**

• To gain knowledge on how she selected in the MNC companies.

• To gain knowledge on how they hire their employees.

The Department of Commerce (Bank Management) organized Career Guidance & Placement Cell on **26.08.2022** (**Friday**) for the Shift II students. Rev. Fr. Dr. A. Alex, Dean of Studies, Head, Department of Commerce (Bank Management) & Business Administration (CA) presided over the programme.

We invited **Ms. M. PAVITHRA** to address the students on the topic "How to face interviews of MNC companies" on **26.08.2022**. She is our department Alumni (2019-2022) and she shared her experience regarding how she was selected in the **JUST DIAL COMPANY.** she asked us to explore various professional websites like **Naukri, LinkedIn and Indeed,** where we could search and find various jobs for ourselves. She shared some important points regarding the recruitment process of companies and how they hire employees. she encouraged us to build our English proficiency and stated its key role on getting recruited in top MNC's. She is a Tele-marketing executive and stated the key responsibilities of it. she stated that the exams were through online mode and that it will be tough. she insisted the importance of TALLY ERP 9 course and how it helped her to secure her job. Our Department students 69 members joined this programme.