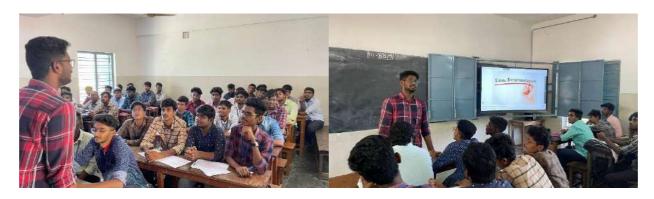

### Report

An entrepreneurial skill enhancement programme titled "Analytical Technologies and their Uses in Pharmaceutical Companies" was held by the PG and Research Department of Chemistry on August 27, 2022, from 1.00 pm to 2.00 pm. The expert invited for this session was Dr. V. Sivakumar, Alumni (1997 - 2000 Batch), Senior Scientist, Analytical Research and Development Division, Pfizer Health Care India Pvt. Ltd., Chennai. The function started with a prayer song followed by "thamizh thai vazhthu". The welcome address was delivered by Dr. T. Antony Sandosh, HOD, Department of Chemistry, SJC. Felicitation address was given by our beloved secretary, Rev. Fr. G. Peter Rajendiram, followed by Principal, Dr. M. Arumai Selvam, and Vice-Principal, Dr. J. Jon Arockiaraj, SJC, Cuddalore.

Dr. V. Sivakumar discussed about the various applications of analytical technologies in Qualitative analysis, Quantitative analysis, Chromatographic analysis, Electrochemical analysis, Spectroscopic analysis and Electrophoresis. The final year UG students and PG students (150 Students) attended the program. The talk delivered by the Chief Guest, inspired the students.

Figure: Interaction of resource person Dr. V. Sivakumar with students about various Analytical Techniques

G. ANAND, M.Sc., M.Phil., SET., **Assistant Professor** PG & Research Department of Chemistry St. Joseph's College of Arts & Science (Autonomous)