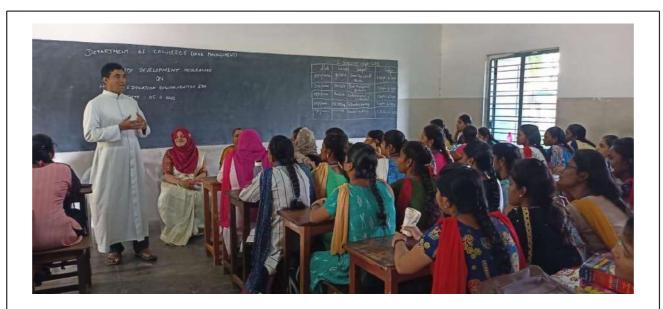

### **Outcomes:**

• To gain knowledge on how she selected in the MNC companies.

• To gain knowledge on how they hire their employees.

The Department of Commerce (Bank Management) organized Career Guidance & Placement Cell on **26.08.2022** (**Friday**) for the Shift II students. Rev. Fr. Dr. A. Alex, Dean of Studies, Head, Department of Commerce (Bank Management) & Business Administration (CA) presided over the programme.

We invited **Ms. M. PAVITHRA** to address the students on the topic "How to face interviews of MNC companies" on **26.08.2022**. She is our department Alumni (2019-2022) and she shared her experience regarding how she was selected in the **JUST DIAL COMPANY.** she asked us to explore various professional websites like **Naukri, LinkedIn and Indeed,** where we could search and find various jobs for ourselves. She shared some important points regarding the recruitment process of companies and how they hire employees. she encouraged us to build our English proficiency and stated its key role on getting recruited in top MNC's. She is a Tele-marketing executive and stated the key responsibilities of it. she stated that the exams were through online mode and that it will be tough. she insisted the importance of TALLY ERP 9 course and how it helped her to secure her job. Our Department students 69 members joined this programme.