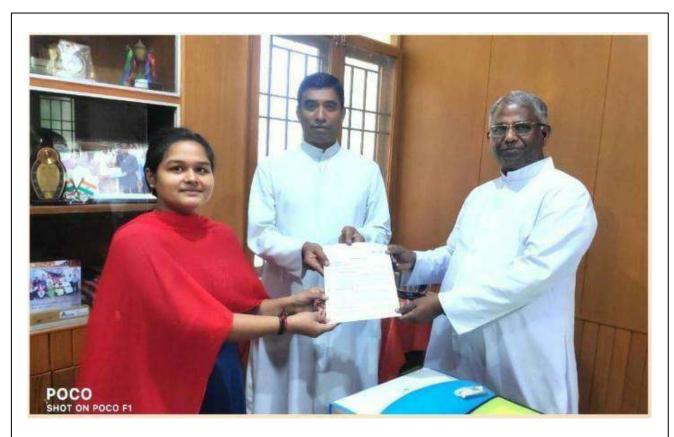

### Report

An entrepreneurial skill enhancement programme titled "Analytical Technologies and their Uses in Pharmaceutical Companies" was held by the PG and Research Department of Chemistry on August 27, 2022, from 1.00 pm to 2.00 pm. The expert invited for this session was Dr. V. Sivakumar, Alumni (1997 - 2000 Batch), Senior Scientist, Analytical Research and Development Division, Pfizer Health Care India Pvt. Ltd., Chennai. The function started with a prayer song followed by "thamizh thai vazhthu". The welcome address was delivered by Dr. T. Antony Sandosh, HOD, Department of Chemistry, SJC. Felicitation address was given by our beloved secretary, Rev. Fr. G. Peter Rajendiram, followed by Principal, Dr. M. Arumai Selvam, and Vice-Principal, Dr. J. Jon Arockiaraj, SJC, Cuddalore.

Dr. V. Sivakumar discussed about the various applications of analytical technologies in Qualitative analysis, Quantitative analysis, Chromatographic analysis, Electrochemical analysis, Spectroscopic analysis and Electrophoresis. The final year UG students and PG students (150 Students) attended the program. The talk delivered by the Chief Guest, inspired the students.