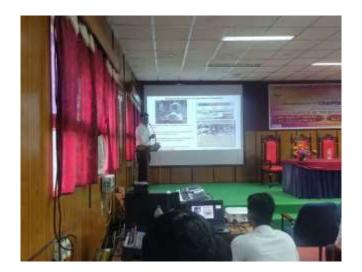

Data Engineer, Germantown Technologies, Bangalore

The PG Department of Computer Applications of St. Joseph's College of Arts and Science in Cuddalore-1, organized an National Level Seminar on Emerging Trends in Information Technology, on 3rd September 2022 which was an enlightening and enriching event that provided insights into the latest developments in the IT industry. The seminar began with a warm welcome address, followed by the inauguration ceremony where the Chief Guest, Mr. Balaji, shared his valuable thoughts on the evolving landscape of IT. He emphasized the importance of staying updated with emerging technologies and trends. Mr. Balaji, a Flutter Developer at Splenta Systems, Bangalore, conducted the first session. He discussed the Flutter framework and its relevance in mobile app development. He showcased real-world examples and explained how Flutter simplifies cross-platform app development. Mr. Shagul Hameed, a System Engineer at TCS, Chennai, conducted the second session. He delved into the world of system engineering, focusing on the importance of robust systems and their role in modern IT infrastructure. Mr. J. Thonnie Jack, a Data Engineer at Germantown Technologies, Bangalore,

delivered the final session. He discussed the pivotal role of data engineering in data-driven decision-making.

The National Level Seminar on Emerging Trends in Information Technology was a remarkable and educational event, shedding light on the latest developments and career opportunities in the IT sector. The knowledge and expertise shared by the resource persons were invaluable, and participants left with a better understanding of the dynamic field of Information Technology. The event was a resounding success and contributed to the knowledge and awareness of emerging trends in IT.