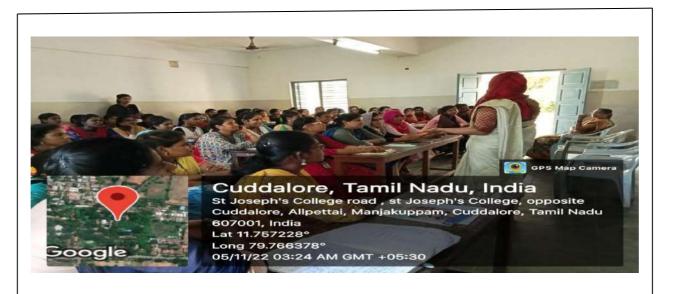

### **Outcomes:**

• To gain knowledge on how she selected in the MNC companies.

• To gain knowledge on how they hire their employees.

The Department of Commerce (Bank Management) organized Career Guidance & Placement Cell on **26.08.2022** (**Friday**) for the Shift II students. Rev. Fr. Dr. A. Alex, Dean of Studies, Head, Department of Commerce (Bank Management) & Business Administration (CA) presided over the programme.

We invited **Ms. M. PAVITHRA** to address the students on the topic "How to face interviews of MNC companies" on **26.08.2022**. She is our department Alumni (2019-2022) and she shared her experience regarding how she was selected in the **JUST DIAL COMPANY.** she asked us to explore various professional websites like **Naukri, LinkedIn and Indeed,** where we could search and find various jobs for ourselves. She shared some important points regarding the recruitment process of companies and how they hire employees. she encouraged us to build our English proficiency and stated its key role on getting recruited in top MNC's. She is a Tele-marketing executive and stated the key responsibilities of it. she stated that the exams were through online mode and that it will be tough. she insisted the importance of TALLY ERP 9 course and how it helped her to secure her job. Our Department students 69 members joined this programme.