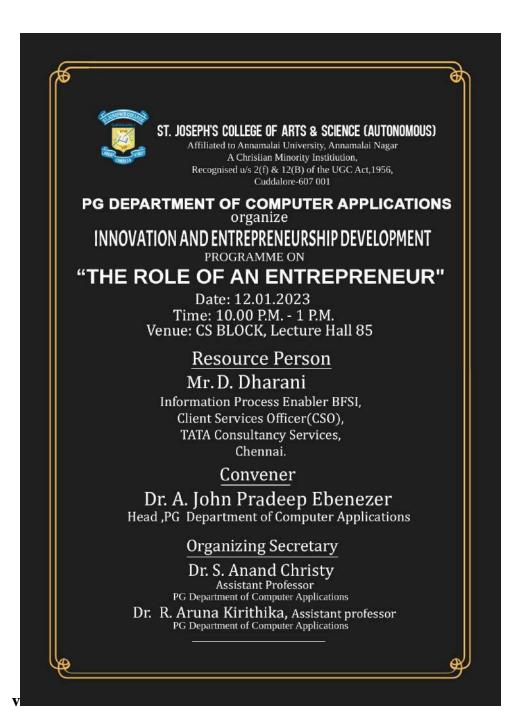

lications.

The workshop session, focused on "The Role of an Entrepreneur," was led by Mr. D. Dharani, Information Process Enabler and Client Services Officer (CSO) at Tata Consultancy Services, Chennai. Mr. Dharani highlighted essential entrepreneurial responsibilities, such as initiating and leading business activities, identifying industry opportunities, and fostering business growth. He emphasized that entrepreneurs contribute beyond income generation, fulfilling roles that enhance community standards by creating jobs, sharing wealth, and digitalizing business operations. Students responded positively, appreciating the insights shared. The event concluded with a vote of thanks by Dr. S. Anand Christy from the PG Department of Computer Applications.







### **Programme Invitation**



#### STUDENTS PARTICIPANT LIST

| Roll No   | Name                    |
|-----------|-------------------------|
| A20CADA01 | AASHIK SHARIFF A        |
| A20CADA02 | ARNALDRAJ G             |
| A20CADA03 | AZARUDEEN M             |
| A20CADA04 | BARATHAN K              |
| A20CADA05 | DEVANATHAN M            |
| A20CADA06 | DHANUSH G               |
| A20CADA07 | DINESH S                |
| A20CADA08 | GOKUL S                 |
| A20CADA09 | GOWTHAM S               |
| A20CADA10 | HARIDHARAN K            |
| A20CADA11 | HARISH RAJ P            |
| A20CADA12 | IYYANAR N               |
| A20CADA13 | JAYAKUMAR R             |
| A20CADA14 | KAMESHWARAN S           |
| A20CADA15 | KATHIRAVAN M            |
| A20CADA16 | KEERTHIE VASAN R S      |
| A20CADA17 | KRISHNA KUMAR K         |
| A20C