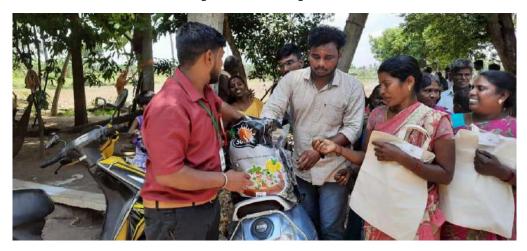

We invited **Ms. M. PAVITHRA** to address the students on the topic "How to face interviews of MNC companies" on **26.08.2022**. She is our department Alumni (2019-2022) and she shared her experience regarding how she was selected in the **JUST DIAL COMPANY.** she asked us to explore various professional websites like **Naukri, LinkedIn and Indeed,** where we could search and find various jobs for ourselves. She shared some important points regarding the recruitment process of companies and how they hire employees. she encouraged us to build our English proficiency and stated its key role on getting recruited in top MNC's. She is a Tele-marketing executive and stated the key responsibilities of it. she stated that the exams were through online mode and that it will be tough. she insisted the importance of TALLY ERP 9 course and how it helped her to secure her job. Our Department students 69 members joined this programme.