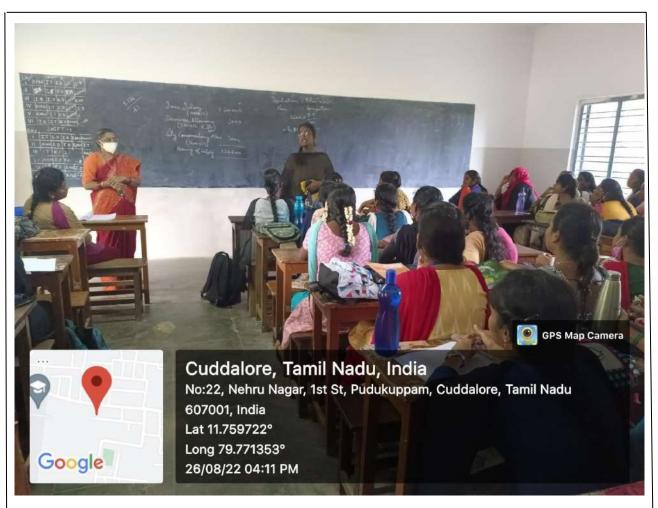

### **Outcomes:**

• To gain knowledge on how she selected in the MNC companies.

• To gain knowledge on how they hire their employees.

The Department of Commerce (Bank Management) organized Career Guidance & Placement Cell on **26.08.2022** (**Friday**) for the Shift II students. Rev. Fr. Dr. A. Alex, Dean of Studies, Head, Department of Commerce (Bank Management) & Business Administration (CA) presided over the programme.

We invited **Ms. M. PAVITHRA** to address the students on the topic "How to face interviews of MNC companies" on **26.08.2022**. She is our department Alumni (2019-2022) and she shared her experience regarding how she was selected in the **JUST DIAL COMPANY.** she asked us to explore various professional websites like **Naukri, LinkedIn and Indeed,** where we could search and find various jobs for ourselves. She shared some important points regarding the recruitment process of companies and how they hire employees. she encouraged us to build our English proficiency and stated its key role on getting recruited in top MNC's. She is a Tele-marketing executive and stated the key responsibilities of it. she stated that the exams were through online mode and that it will be tough. she insisted the importance of TALLY ERP 9 course and how it helped her to secure her job. Our Department students 69 members joined this programme.