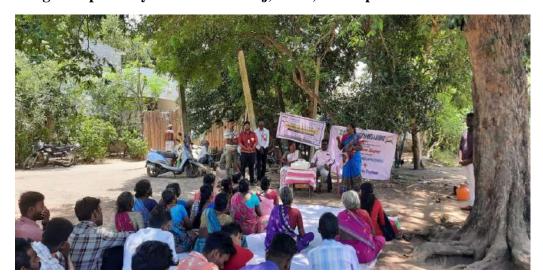

### Report

An entrepreneurial skill enhancement programme titled "Analytical Technologies and their Uses in Pharmaceutical Companies" was held by the PG and Research Department of Chemistry on August 27, 2022, from 1.00 pm to 2.00 pm. The expert invited for this session was Dr. V. Sivakumar, Alumni (1997 - 2000 Batch), Senior Scientist, Analytical Research and Development Division, Pfizer Health Care India Pvt. Ltd., Chennai. The function started with a prayer song followed by "thamizh thai vazhthu". The welcome address was delivered by Dr. T. Antony Sandosh, HOD, Department of Chemistry, SJC. Felicitation address was given by our beloved secretary, Rev. Fr. G. Peter Rajendiram, followed by Principal, Dr. M. Arumai Selvam, and Vice-Principal, Dr. J. Jon Arockiaraj, SJC, Cuddalore.

Dr. V. Sivakumar discussed about the various applications of analytical technologies in Qualitative analysis, Quantitative analysis, Chromatographic analysis, Electrochemical analysis, Spectroscopic analysis and Electrophoresis. The final year UG students and PG students (150 Students) attended the program. The talk delivered by the Chief Guest, inspired the students.

Figure: Interaction of resource person Dr. V. Sivakumar with students about various Analytical Techniques

G. ANAND, M.Sc., M.Phil., SET., **Assistant Professor** PG & Research Department of Chemistry St. Joseph's College of Arts & Science (Autonomous)