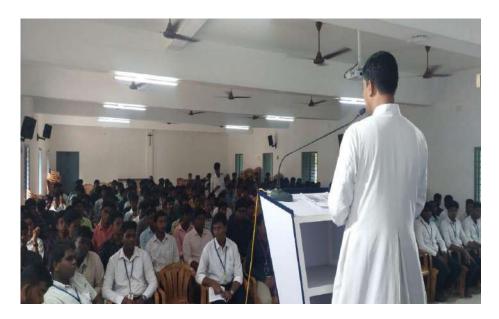

Data Engineer, Germantown Technologies, Bangalore

The PG Department of Computer Applications of St. Joseph's College of Arts and Science in Cuddalore-1, organized an National Level Seminar on Emerging Trends in Information Technology, on 3rd September 2022 which was an enlightening and enriching event that provided insights into the latest developments in the IT industry. The seminar began with a warm welcome address, followed by the inauguration ceremony where the Chief Guest, Mr. Balaji, shared his valuable thoughts on the evolving landscape of IT. He emphasized the importance of staying updated with emerging technologies and trends. Mr. Balaji, a Flutter Developer at Splenta Systems, Bangalore, conducted the first session. He discussed the Flutter framework and its relevance in mobile app development. He showcased real-world examples and explained how Flutter simplifies cross-platform app development. Mr. Shagul Hameed, a System Engineer at TCS, Chennai, conducted the second session. He delved into the world of system engineering, focusing on the importance of robust systems and their role in modern IT infrastructure. Mr. J. Thonnie Jack, a Data Engineer at Germantown Technologies, Bangalore,

delivered the final session. He discussed the pivotal role of data engineering in data-driven decision-making.

The National Level Seminar on Emerging Trends in Information Technology was a remarkable and educational event, shedding light on the latest developments and career opportunities in the IT sector. The knowledge and expertise shared by the resource persons were invaluable, and participants left with a better understanding of the dynamic field of Information Technology. The event was a resounding success and contributed to the knowledge and awareness of emerging trends in IT.

# SNAP SHOTS OF THE NATIONAL LEVEL SEMINAR ON EMERGING TRENDS IN INFORMATION TECHNOLOGY

Students are attending the session

Handled by J. Thonnie Jack, Data Engineer at Germantown Technologies, Bangalore