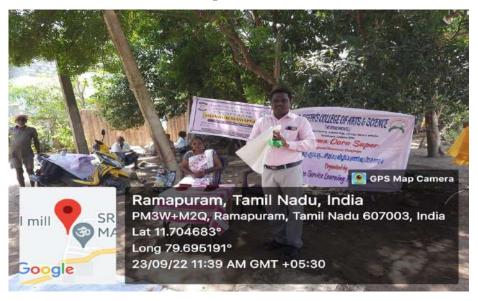

### Report

An entrepreneurial skill enhancement programme titled "Analytical Technologies and their Uses in Pharmaceutical Companies" was held by the PG and Research Department of Chemistry on August 27, 2022, from 1.00 pm to 2.00 pm. The expert invited for this session was Dr. V. Sivakumar, Alumni (1997 - 2000 Batch), Senior Scientist, Analytical Research and Development Division, Pfizer Health Care India Pvt. Ltd., Chennai. The function started with a prayer song followed by "thamizh thai vazhthu". The welcome address was delivered by Dr. T. Antony Sandosh, HOD, Department of Chemistry, SJC. Felicitation address was given by our beloved secretary, Rev. Fr. G. Peter Rajendiram, followed by Principal, Dr. M. Arumai Selvam, and Vice-Principal, Dr. J. Jon Arockiaraj, SJC, Cuddalore.

Dr. V. Sivakumar discussed about the various applications of analytical technologies in Qualitative analysis, Quantitative analysis, Chromatographic analysis, Electrochemical analysis, Spectroscopic analysis and Electrophoresis. The final year UG students and PG students (150 Students) attended the program. The talk delivered by the Chief Guest, inspired the students.

Figure: Interaction of resource person Dr. V. Sivakumar with students about various Analytical Techniques

G. ANAND, M.Sc., M.Phil., SET., **Assistant Professor** PG & Research Department of Chemistry St. Joseph's College of Arts & Science (Autonomous)