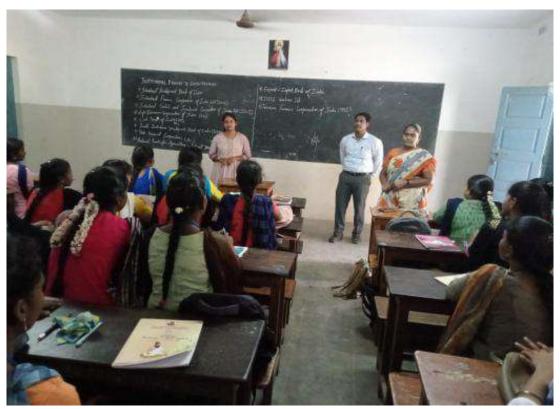

### Report

An entrepreneurial skill enhancement programme titled "Analytical Technologies and their Uses in Pharmaceutical Companies" was held by the PG and Research Department of Chemistry on August 27, 2022, from 1.00 pm to 2.00 pm. The expert invited for this session was Dr. V. Sivakumar, Alumni (1997 - 2000 Batch), Senior Scientist, Analytical Research and Development Division, Pfizer Health Care India Pvt. Ltd., Chennai. The function started with a prayer song followed by "thamizh thai vazhthu". The welcome address was delivered by Dr. T. Antony Sandosh, HOD, Department of Chemistry, SJC. Felicitation address was given by our beloved secretary, Rev. Fr. G. Peter Rajendiram, followed by Principal, Dr. M. Arumai Selvam, and Vice-Principal, Dr. J. Jon Arockiaraj, SJC, Cuddalore.

Dr. V. Sivakumar discussed about the various applications of analytical technologies in Qualitative analysis, Quantitative analysis, Chromatographic analysis, Electrochemical analysis, Spectroscopic analysis and Electrophoresis. The final year UG students and PG students (150 Students) attended the program. The talk delivered by the Chief Guest, inspired the students.

Figure: Interaction of resource person Dr. V. Sivakumar with students about various Analytical Techniques

G. ANAND, M.Sc., M.Phil., SET., **Assistant Professor** PG & Research Department of Chemistry St. Joseph's College of Arts & Science (Autonomous)