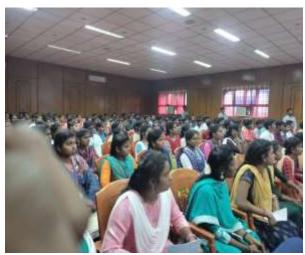

Data Engineer, Germantown Technologies, Bangalore

The PG Department of Computer Applications of St. Joseph's College of Arts and Science in Cuddalore-1, organized an National Level Seminar on Emerging Trends in Information Technology, on 3rd September 2022 which was an enlightening and enriching event that provided insights into the latest developments in the IT industry. The seminar began with a warm welcome address, followed by the inauguration ceremony where the Chief Guest, Mr. Balaji, shared his valuable thoughts on the evolving landscape of IT. He emphasized the importance of staying updated with emerging technologies and trends. Mr. Balaji, a Flutter Developer at Splenta Systems, Bangalore, conducted the first session. He discussed the Flutter framework and its relevance in mobile app development. He showcased real-world examples and explained how Flutter simplifies cross-platform app development. Mr. Shagul Hameed, a System Engineer at TCS, Chennai, conducted the second session. He delved into the world of system engineering, focusing on the importance of robust systems and their role in modern IT infrastructure. Mr. J. Thonnie Jack, a Data Engineer at Germantown Technologies, Bangalore,

delivered the final session. He discussed the pivotal role of data engineering in data-driven decision-making.

The National Level Seminar on Emerging Trends in Information Technology was a remarkable and educational event, shedding light on the latest developments and career opportunities in the IT sector. The knowledge and expertise shared by the resource persons were invaluable, and participants left with a better understanding of the dynamic field of Information Technology. The event was a resounding success and contributed to the knowledge and awareness of emerging trends in IT.