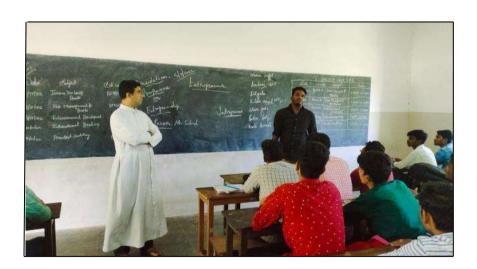

Data Engineer, Germantown Technologies, Bangalore

The PG Department of Computer Applications of St. Joseph's College of Arts and Science in Cuddalore-1, organized an National Level Seminar on Emerging Trends in Information Technology, on 3rd September 2022 which was an enlightening and enriching event that provided insights into the latest developments in the IT industry. The seminar began with a warm welcome address, followed by the inauguration ceremony where the Chief Guest, Mr. Balaji, shared his valuable thoughts on the evolving landscape of IT. He emphasized the importance of staying updated with emerging technologies and trends. Mr. Balaji, a Flutter Developer at Splenta Systems, Bangalore, conducted the first session. He discussed the Flutter framework and its relevance in mobile app development. He showcased real-world examples and explained how Flutter simplifies cross-platform app development. Mr. Shagul Hameed, a System Engineer at TCS, Chennai, conducted the second session. He delved into the world of system engineering, focusing on the importance of robust systems and their role in modern IT infrastructure. Mr. J. Thonnie Jack, a Data Engineer at Germantown Technologies, Bangalore,

delivered the final session. He discussed the pivotal role of data engineering in data-driven decision-making.

The National Level Seminar on Emerging Trends in Information Technology was a remarkable and educational event, shedding light on the latest developments and career opportunities in the IT sector. The knowledge and expertise shared by the resource persons were invaluable, and participants left with a better understanding of the dynamic field of Information Technology. The event was a resounding success and contributed to the knowledge and awareness of emerging trends in IT.

# SNAP SHOTS OF THE NATIONAL LEVEL SEMINAR ON EMERGING TRENDS IN INFORMATION TECHNOLOGY

Students are attending the session

Handled by J. Thonnie Jack, Data Engineer at Germantown Technologies, Bangalore