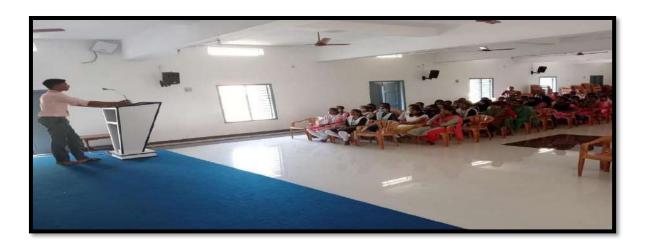

### **Outcomes:**

• To gain knowledge on how she selected in the MNC companies.

• To gain knowledge on how they hire their employees.

The Department of Commerce (Bank Management) organized Career Guidance & Placement Cell on **26.08.2022** (**Friday**) for the Shift II students. Rev. Fr. Dr. A. Alex, Dean of Studies, Head, Department of Commerce (Bank Management) & Business Administration (CA) presided over the programme.

We invited **Ms. M. PAVITHRA** to address the students on the topic "How to face interviews of MNC companies" on **26.08.2022**. She is our department Alumni (2019-2022) and she shared her experience regarding how she was selected in the **JUST DIAL COMPANY.** she asked us to explore various professional websites like **Naukri, LinkedIn and Indeed,** where we could search and find various jobs for ourselves. She shared some important points regarding the recruitment process of companies and how they hire employees. she encouraged us to build our English proficiency and stated its key role on getting recruited in top MNC's. She is a Tele-marketing executive and stated the key responsibilities of it. she stated that the exams were through online mode and that it will be tough. she insisted the importance of TALLY ERP 9 course and how it helped her to secure her job. Our Department students 69 members joined this programme.