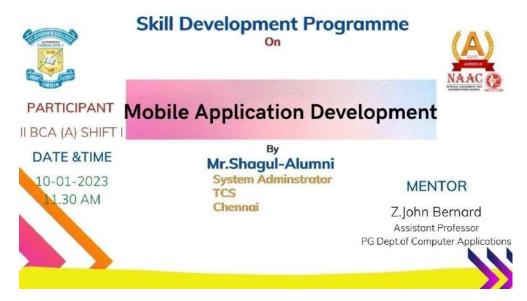

### St. Joseph's College of Arts and Science (Autonomous), Cuddalore-1

### **PG Department of Computer Applications**

# Report on the National Level Seminar on Emerging Trends in Information Technology

Title of the Programme :National Level Seminar on Emerging Trends in Information

**Technology** 

Date(s) :3/9/2022

Venue :Rev.Fr. Paulraj Kumar Hall and Rev.Fr.M.A. Ratchakar Hall,

St.Joseph's College of Arts and Science (Autonomous), Cuddalore-1

Resource Person(s) :Mr. Balaji, Flutter Developer, Splenta Systems, Bangalore,

ShagulHameed, System Engineer, TCS, Chennai and J. Thonnie Jack,

Data Engineer, Germantown Technologies, Bangalore

The PG Department of Computer Applications of St. Joseph's College of Arts and Science in Cuddalore-1, organized an National Level Seminar on Emerging Trends in Information Technology, on 3rd September 2022 which was an enlightening and enriching event that provided insights into the latest developments in the IT industry. The seminar began with a warm welcome address, followed by the inauguration ceremony where the Chief Guest, Mr. Balaji, shared his valuable thoughts on the evolving landscape of IT. He emphasized the importance of staying updated with emerging technologies and trends. Mr. Balaji, a Flutter Developer at Splenta Systems, Bangalore, conducted the first session. He discussed the Flutter framework and its relevance in mobile app development. He showcased real-world examples and explained how Flutter simplifies cross-platform app development. Mr. Shagul Hameed, a System Engineer at TCS, Chennai, conducted the second session. He delved into the world of system engineering, focusing on the importance of robust systems and their role in modern IT infrastructure. Mr. J. Thonnie Jack, a Data Engineer at Germantown Technologies, Bangalore,