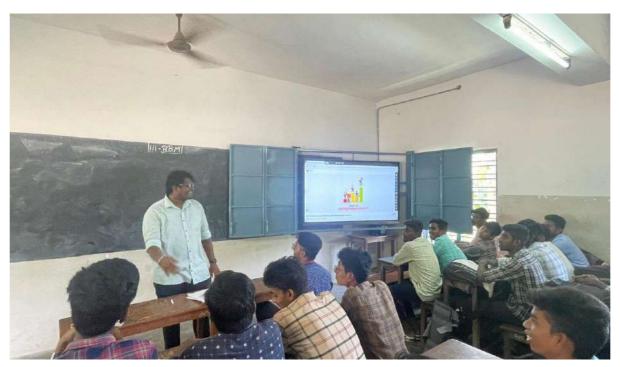

Data Engineer, Germantown Technologies, Bangalore

The PG Department of Computer Applications of St. Joseph's College of Arts and Science in Cuddalore-1, organized an National Level Seminar on Emerging Trends in Information Technology, on 3rd September 2022 which was an enlightening and enriching event that provided insights into the latest developments in the IT industry. The seminar began with a warm welcome address, followed by the inauguration ceremony where the Chief Guest, Mr. Balaji, shared his valuable thoughts on the evolving landscape of IT. He emphasized the importance of staying updated with emerging technologies and trends. Mr. Balaji, a Flutter Developer at Splenta Systems, Bangalore, conducted the first session. He discussed the Flutter framework and its relevance in mobile app development. He showcased real-world examples and explained how Flutter simplifies cross-platform app development. Mr. Shagul Hameed, a System Engineer at TCS, Chennai, conducted the second session. He delved into the world of system engineering, focusing on the importance of robust systems and their role in modern IT infrastructure. Mr. J. Thonnie Jack, a Data Engineer at Germantown Technologies, Bangalore,

delivered the final session. He discussed the pivotal role of data engineering in data-driven decision-making.

The National Level Seminar on Emerging Trends in Information Technology was a remarkable and educational event, shedding light on the latest developments and career opportunities in the IT sector. The knowledge and expertise shared by the resource persons were invaluable, and participants left with a better understanding of the dynamic field of Information Technology. The event was a resounding success and contributed to the knowledge and awareness of emerging trends in IT.