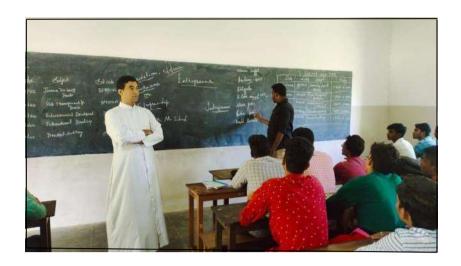

Data Engineer, Germantown Technologies, Bangalore

The PG Department of Computer Applications of St. Joseph's College of Arts and Science in Cuddalore-1, organized an National Level Seminar on Emerging Trends in Information Technology, on 3rd September 2022 which was an enlightening and enriching event that provided insights into the latest developments in the IT industry. The seminar began with a warm welcome address, followed by the inauguration ceremony where the Chief Guest, Mr. Balaji, shared his valuable thoughts on the evolving landscape of IT. He emphasized the importance of staying updated with emerging technologies and trends. Mr. Balaji, a Flutter Developer at Splenta Systems, Bangalore, conducted the first session. He discussed the Flutter framework and its relevance in mobile app development. He showcased real-world examples and explained how Flutter simplifies cross-platform app development. Mr. Shagul Hameed, a System Engineer at TCS, Chennai, conducted the second session. He delved into the world of system engineering, focusing on the importance of robust systems and their role in modern IT infrastructure. Mr. J. Thonnie Jack, a Data Engineer at Germantown Technologies, Bangalore,

delivered the final session. He discussed the pivotal role of data engineering in data-driven decision-making.

The National Level Seminar on Emerging Trends in Information Technology was a remarkable and educational event, shedding light on the latest developments and career opportunities in the IT sector. The knowledge and expertise shared by the resource persons were invaluable, and participants left with a better understanding of the dynamic field of Information Technology. The event was a resounding success and contributed to the knowledge and awareness of emerging trends in IT.

# SNAP SHOTS OF THE NATIONAL LEVEL SEMINAR ON EMERGING TRENDS IN INFORMATION TECHNOLOGY

Students are attending the session

Handled by J. Thonnie Jack, Data Engineer at Germantown Technologies, Bangalore