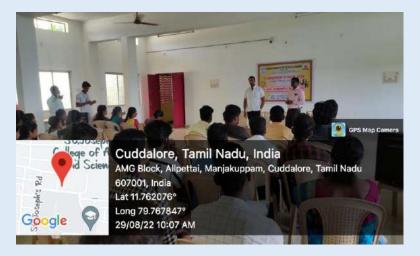

Data Engineer, Germantown Technologies, Bangalore

The PG Department of Computer Applications of St. Joseph's College of Arts and Science in Cuddalore-1, organized an National Level Seminar on Emerging Trends in Information Technology, on 3rd September 2022 which was an enlightening and enriching event that provided insights into the latest developments in the IT industry. The seminar began with a warm welcome address, followed by the inauguration ceremony where the Chief Guest, Mr. Balaji, shared his valuable thoughts on the evolving landscape of IT. He emphasized the importance of staying updated with emerging technologies and trends. Mr. Balaji, a Flutter Developer at Splenta Systems, Bangalore, conducted the first session. He discussed the Flutter framework and its relevance in mobile app development. He showcased real-world examples and explained how Flutter simplifies cross-platform app development. Mr. Shagul Hameed, a System Engineer at TCS, Chennai, conducted the second session. He delved into the world of system engineering, focusing on the importance of robust systems and their role in modern IT infrastructure. Mr. J. Thonnie Jack, a Data Engineer at Germantown Technologies, Bangalore,

delivered the final session. He discussed the pivotal role of data engineering in data-driven decision-making.

The National Level Seminar on Emerging Trends in Information Technology was a remarkable and educational event, shedding light on the latest developments and career opportunities in the IT sector. The knowledge and expertise shared by the resource persons were invaluable, and participants left with a better understanding of the dynamic field of Information Technology. The event was a resounding success and contributed to the knowledge and awareness of emerging trends in IT.