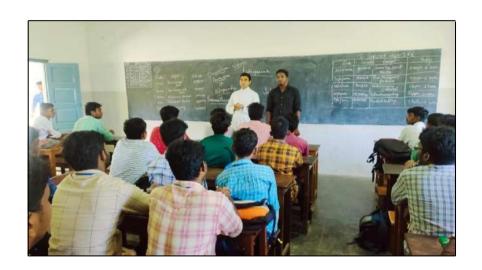

Data Engineer, Germantown Technologies, Bangalore

The PG Department of Computer Applications of St. Joseph's College of Arts and Science in Cuddalore-1, organized an National Level Seminar on Emerging Trends in Information Technology, on 3rd September 2022 which was an enlightening and enriching event that provided insights into the latest developments in the IT industry. The seminar began with a warm welcome address, followed by the inauguration ceremony where the Chief Guest, Mr. Balaji, shared his valuable thoughts on the evolving landscape of IT. He emphasized the importance of staying updated with emerging technologies and trends. Mr. Balaji, a Flutter Developer at Splenta Systems, Bangalore, conducted the first session. He discussed the Flutter framework and its relevance in mobile app development. He showcased real-world examples and explained how Flutter simplifies cross-platform app development. Mr. Shagul Hameed, a System Engineer at TCS, Chennai, conducted the second session. He delved into the world of system engineering, focusing on the importance of robust systems and their role in modern IT infrastructure. Mr. J. Thonnie Jack, a Data Engineer at Germantown Technologies, Bangalore,

delivered the final session. He discussed the pivotal role of data engineering in data-driven decision-making.

The National Level Seminar on Emerging Trends in Information Technology was a remarkable and educational event, shedding light on the latest developments and career opportunities in the IT sector. The knowledge and expertise shared by the resource persons were invaluable, and participants left with a better understanding of the dynamic field of Information Technology. The event was a resounding success and contributed to the knowledge and awareness of emerging trends in IT.

# SNAP SHOTS OF THE NATIONAL LEVEL SEMINAR ON EMERGING TRENDS IN INFORMATION TECHNOLOGY

Students are attending the session

Handled by J. Thonnie Jack, Data Engineer at Germantown Technologies, Bangalore