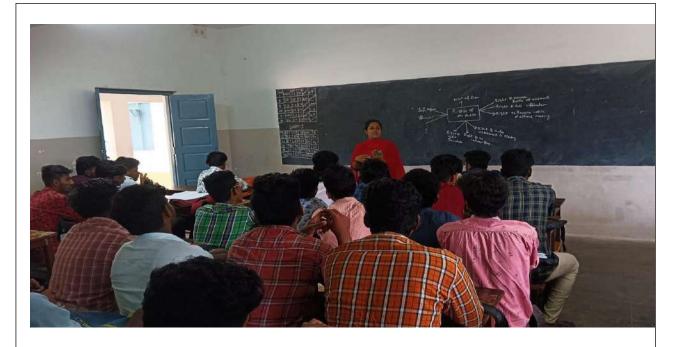

### Report

An entrepreneurial skill enhancement programme titled "Analytical Technologies and their Uses in Pharmaceutical Companies" was held by the PG and Research Department of Chemistry on August 27, 2022, from 1.00 pm to 2.00 pm. The expert invited for this session was Dr. V. Sivakumar, Alumni (1997 - 2000 Batch), Senior Scientist, Analytical Research and Development Division, Pfizer Health Care India Pvt. Ltd., Chennai. The function started with a prayer song followed by "thamizh thai vazhthu". The welcome address was delivered by Dr. T. Antony Sandosh, HOD, Department of Chemistry, SJC. Felicitation address was given by our beloved secretary, Rev. Fr. G. Peter Rajendiram, followed by Principal, Dr. M. Arumai Selvam, and Vice-Principal, Dr. J. Jon Arockiaraj, SJC, Cuddalore.

Dr. V. Sivakumar discussed about the various applications of analytical technologies in Qualitative analysis, Quantitative analysis, Chromatographic analysis, Electrochemical analysis, Spectroscopic analysis and Electrophoresis. The final year UG students and PG students (150 Students) attended the program. The talk delivered by the Chief Guest, inspired the students.

Figure: Interaction of resource person Dr. V. Sivakumar with students about various Analytical Techniques

G. ANAND, M.Sc., M.Phil., SET., **Assistant Professor** PG & Research Department of Chemistry St. Joseph's College of Arts & Science (Autonomous)