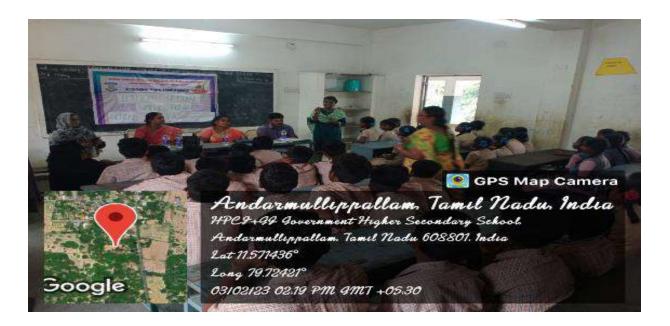

### **Outcomes:**

• To gain knowledge on how she selected in the MNC companies.

• To gain knowledge on how they hire their employees.

The Department of Commerce (Bank Management) organized Career Guidance & Placement Cell on **26.08.2022** (**Friday**) for the Shift II students. Rev. Fr. Dr. A. Alex, Dean of Studies, Head, Department of Commerce (Bank Management) & Business Administration (CA) presided over the programme.

We invited **Ms. M. PAVITHRA** to address the students on the topic "How to face interviews of MNC companies" on **26.08.2022**. She is our department Alumni (2019-2022) and she shared her experience regarding how she was selected in the **JUST DIAL COMPANY.** she asked us to explore various professional websites like **Naukri, LinkedIn and Indeed,** where we could search and find various jobs for ourselves. She shared some important points regarding the recruitment process of companies and how they hire employees. she encouraged us to build our English proficiency and stated its key role on getting recruited in top MNC's. She is a Tele-marketing executive and stated the key responsibilities of it. she stated that the exams were through online mode and that it will be tough. she insisted the importance of TALLY ERP 9 course and how it helped her to secure her job. Our Department students 69 members joined this programme.