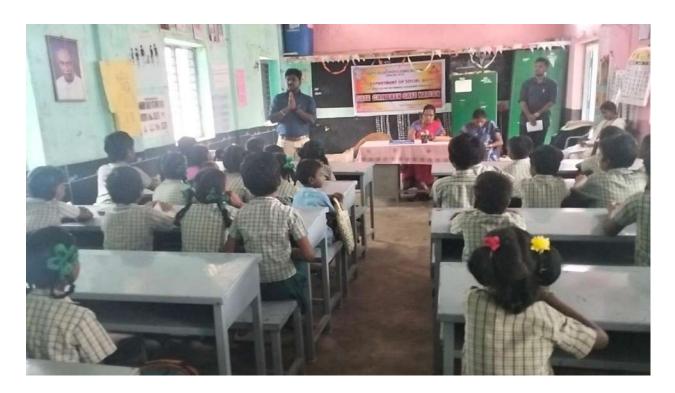

### Report

An entrepreneurial skill enhancement programme titled "Analytical Technologies and their Uses in Pharmaceutical Companies" was held by the PG and Research Department of Chemistry on August 27, 2022, from 1.00 pm to 2.00 pm. The expert invited for this session was Dr. V. Sivakumar, Alumni (1997 - 2000 Batch), Senior Scientist, Analytical Research and Development Division, Pfizer Health Care India Pvt. Ltd., Chennai. The function started with a prayer song followed by "thamizh thai vazhthu". The welcome address was delivered by Dr. T. Antony Sandosh, HOD, Department of Chemistry, SJC. Felicitation address was given by our beloved secretary, Rev. Fr. G. Peter Rajendiram, followed by Principal, Dr. M. Arumai Selvam, and Vice-Principal, Dr. J. Jon Arockiaraj, SJC, Cuddalore.

Dr. V. Sivakumar discussed about the various applications of analytical technologies in Qualitative analysis, Quantitative analysis, Chromatographic analysis, Electrochemical analysis, Spectroscopic analysis and Electrophoresis. The final year UG students and PG students (150 Students) attended the program. The talk delivered by the Chief Guest, inspired the students.