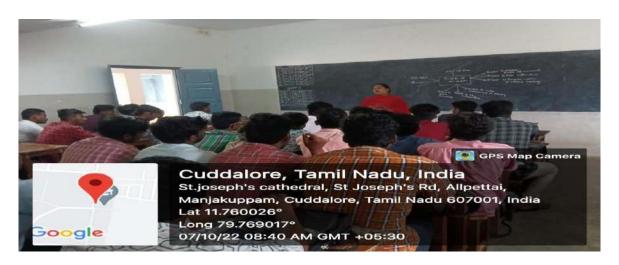

### Report

An entrepreneurial skill enhancement programme titled "Analytical Technologies and their Uses in Pharmaceutical Companies" was held by the PG and Research Department of Chemistry on August 27, 2022, from 1.00 pm to 2.00 pm. The expert invited for this session was Dr. V. Sivakumar, Alumni (1997 - 2000 Batch), Senior Scientist, Analytical Research and Development Division, Pfizer Health Care India Pvt. Ltd., Chennai. The function started with a prayer song followed by "thamizh thai vazhthu". The welcome address was delivered by Dr. T. Antony Sandosh, HOD, Department of Chemistry, SJC. Felicitation address was given by our beloved secretary, Rev. Fr. G. Peter Rajendiram, followed by Principal, Dr. M. Arumai Selvam, and Vice-Principal, Dr. J. Jon Arockiaraj, SJC, Cuddalore.

Dr. V. Sivakumar discussed about the various applications of analytical technologies in Qualitative analysis, Quantitative analysis, Chromatographic analysis, Electrochemical analysis, Spectroscopic analysis and Electrophoresis. The final year UG students and PG students (150 Students) attended the program. The talk delivered by the Chief Guest, inspired the students.

Figure: Interaction of resource person Dr. V. Sivakumar with students about various Analytical Techniques

G. ANAND, M.Sc., M.Phil., SET., **Assistant Professor** PG & Research Department of Chemistry St. Joseph's College of Arts & Science (Autonomous)