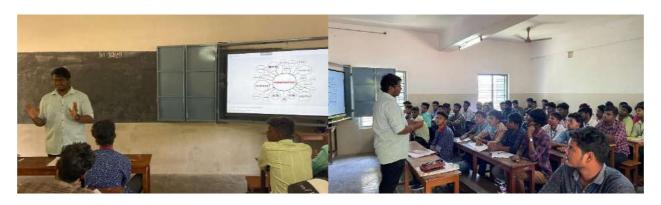

# SNAP SHOTS OF THE NATIONAL LEVEL SEMINAR ON EMERGING TRENDS IN INFORMATION TECHNOLOGY

Students are attending the session

Handled by J. Thonnie Jack, Data Engineer at Germantown Technologies, Bangalore