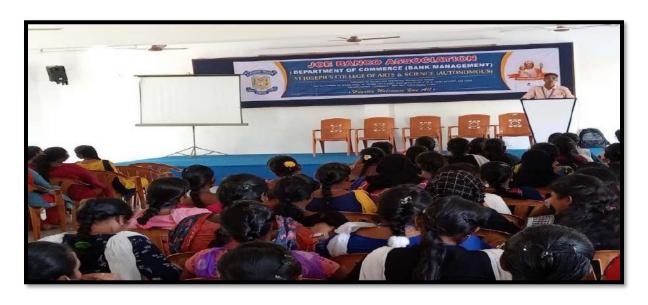

### **Outcomes:**

• To gain knowledge on how she selected in the MNC companies.

• To gain knowledge on how they hire their employees.

The Department of Commerce (Bank Management) organized Career Guidance & Placement Cell on **26.08.2022** (**Friday**) for the Shift II students. Rev. Fr. Dr. A. Alex, Dean of Studies, Head, Department of Commerce (Bank Management) & Business Administration (CA) presided over the programme.

We invited **Ms. M. PAVITHRA** to address the students on the topic "How to face interviews of MNC companies" on **26.08.2022**. She is our department Alumni (2019-2022) and she shared her experience regarding how she was selected in the **JUST DIAL COMPANY.** she asked us to explore various professional websites like **Naukri, LinkedIn and Indeed,** where we could search and find various jobs for ourselves. She shared some important points regarding the recruitment process of companies and how they hire employees. she encouraged us to build our English proficiency and stated its key role on getting recruited in top MNC's. She is a Tele-marketing executive and stated the key responsibilities of it. she stated that the exams were through online mode and that it will be tough. she insisted the importance of TALLY ERP 9 course and how it helped her to secure her job. Our Department students 69 members joined this programme.