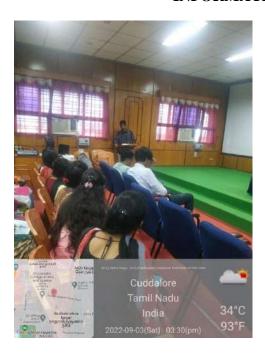

# Report on the National Level Seminar on Emerging Trends in Information Technology

Title of the Programme :National Level Seminar on Emerging Trends in Information

**Technology** 

Date(s) :3/9/2022

Venue :Rev.Fr. Paulraj Kumar Hall and Rev.Fr.M.A. Ratchakar Hall,

Data Engineer, Germantown Technologies, Bangalore

The PG Department of Computer Applications of St. Joseph's College of Arts and Science in Cuddalore-1, organized an National Level Seminar on Emerging Trends in Information Technology, on 3rd September 2022 which was an enlightening and enriching event that provided insights into the latest developments in the IT industry. The seminar began with a warm welcome address, followed by the inauguration ceremony where the Chief Guest, Mr. Balaji, shared his valuable thoughts on the evolving landscape of IT. He emphasized the importance of staying updated with emerging technologies and trends. Mr. Balaji, a Flutter Developer at Splenta Systems, Bangalore, conducted the first session. He discussed the Flutter framework and its relevance in mobile app development. He showcased real-world examples and explained how Flutter simplifies cross-platform app development. Mr. Shagul Hameed, a System Engineer at TCS, Chennai, conducted the second session. He delved into the world of system engineering, focusing on the importance of robust systems and their role in modern IT infrastructure. Mr. J. Thonnie Jack, a Data Engineer at Germantown Technologies, Bangalore,