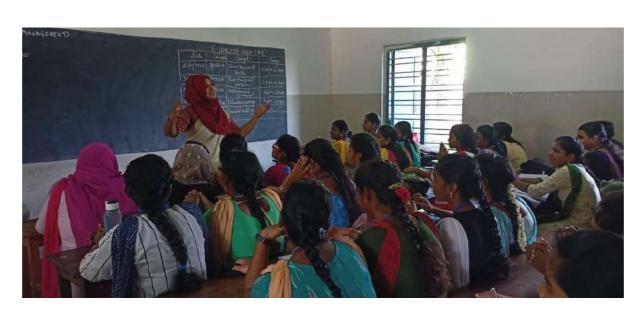

### **Outcomes:**

• To gain knowledge on how she selected in the MNC companies.

• To gain knowledge on how they hire their employees.

The Department of Commerce (Bank Management) organized Career Guidance & Placement Cell on **26.08.2022** (**Friday**) for the Shift II students. Rev. Fr. Dr. A. Alex, Dean of Studies, Head, Department of Commerce (Bank Management) & Business Administration (CA) presided over the programme.

We invited **Ms. M. PAVITHRA** to address the students on the topic "How to face interviews of MNC companies" on **26.08.2022**. She is our department Alumni (2019-2022) and she shared her experience regarding how she was selected in the **JUST DIAL COMPANY.** she asked us to explore various professional websites like **Naukri, LinkedIn and Indeed,** where we could search and find various jobs for ourselves. She shared some important points regarding the recruitment process of companies and how they hire employees. she encouraged us to build our English proficiency and stated its key role on getting recruited in top MNC's. She is a Tele-marketing executive and stated the key responsibilities of it. she stated that the exams were through online mode and that it will be tough. she insisted the importance of TALLY ERP 9 course and how it helped her to secure her job. Our Department students 69 members joined this programme.