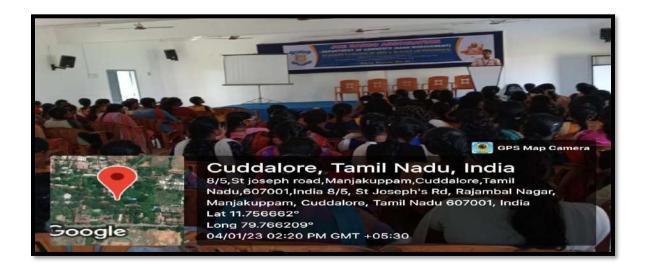

### **Outcomes:**

• To gain knowledge on how she selected in the MNC companies.

• To gain knowledge on how they hire their employees.

The Department of Commerce (Bank Management) organized Career Guidance & Placement Cell on **26.08.2022** (**Friday**) for the Shift II students. Rev. Fr. Dr. A. Alex, Dean of Studies, Head, Department of Commerce (Bank Management) & Business Administration (CA) presided over the programme.

We invited **Ms. M. PAVITHRA** to address the students on the topic "How to face interviews of MNC companies" on **26.08.2022**. She is our department Alumni (2019-2022) and she shared her experience regarding how she was selected in the **JUST DIAL COMPANY.** she asked us to explore various professional websites like **Naukri, LinkedIn and Indeed,** where we could search and find various jobs for ourselves. She shared some important points regarding the recruitment process of companies and how they hire employees. she encouraged us to build our English proficiency and stated its key role on getting recruited in top MNC's. She is a Tele-marketing executive and stated the key responsibilities of it. she stated that the exams were through online mode and that it will be tough. she insisted the importance of TALLY ERP 9 course and how it helped her to secure her job. Our Department students 69 members joined this programme.