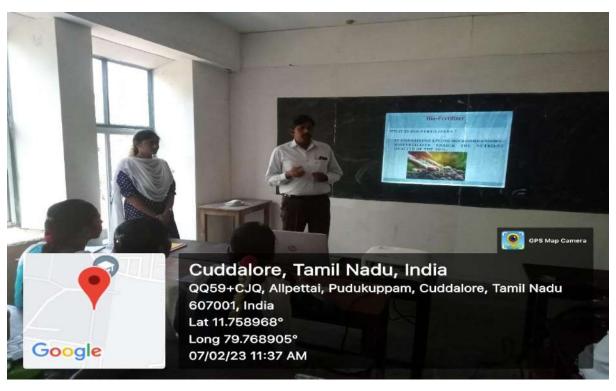

Figure: Interaction of resource person Dr. V. Sivakumar with students about various Analytical Techniques

G. ANAND, M.Sc., M.Phil., SET., **Assistant Professor** PG & Research Department of Chemistry St. Joseph's College of Arts & Science (Autonomous)