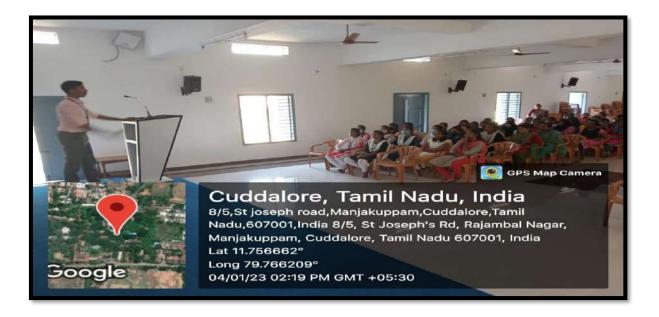

### **Outcomes:**

• To gain knowledge on how she selected in the MNC companies.

• To gain knowledge on how they hire their employees.

The Department of Commerce (Bank Management) organized Career Guidance & Placement Cell on **26.08.2022** (**Friday**) for the Shift II students. Rev. Fr. Dr. A. Alex, Dean of Studies, Head, Department of Commerce (Bank Management) & Business Administration (CA) presided over the programme.

We invited **Ms. M. PAVITHRA** to address the students on the topic "How to face interviews of MNC companies" on **26.08.2022**. She is our department Alumni (2019-2022) and she shared her experience regarding how she was selected in the **JUST DIAL COMPANY.** she asked us to explore various professional websites like **Naukri, LinkedIn and Indeed,** where we could search and find various jobs for ourselves. She shared some important points regarding the recruitment process of companies and how they hire employees. she encouraged us to build our English proficiency and stated its key role on getting recruited in top MNC's. She is a Tele-marketing executive and stated the key responsibilities of it. she stated that the exams were through online mode and that it will be tough. she insisted the importance of TALLY ERP 9 course and how it helped her to secure her job. Our Department students 69 members joined this programme.