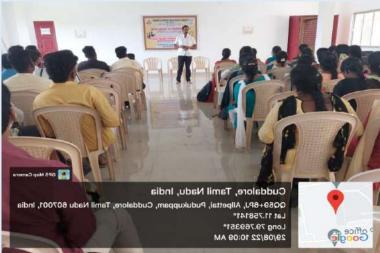

### **Outcomes:**

• To gain knowledge on how she selected in the MNC companies.

• To gain knowledge on how they hire their employees.

The Department of Commerce (Bank Management) organized Career Guidance & Placement Cell on **26.08.2022** (**Friday**) for the Shift II students. Rev. Fr. Dr. A. Alex, Dean of Studies, Head, Department of Commerce (Bank Management) & Business Administration (CA) presided over the programme.

We invited **Ms. M. PAVITHRA** to address the students on the topic "How to face interviews of MNC companies" on **26.08.2022**. She is our department Alumni (2019-2022) and she shared her experience regarding how she was selected in the **JUST DIAL COMPANY.** she asked us to explore various professional websites like **Naukri, LinkedIn and Indeed,** where we could search and find various jobs for ourselves. She shared some important points regarding the recruitment process of companies and how they hire employees. she encouraged us to build our English proficiency and stated its key role on getting recruited in top MNC's. She is a Tele-marketing executive and stated the key responsibilities of it. she stated that the exams were through online mode and that it will be tough. she insisted the importance of TALLY ERP 9 course and how it helped her to secure her job. Our Department students 69 members joined this programme.