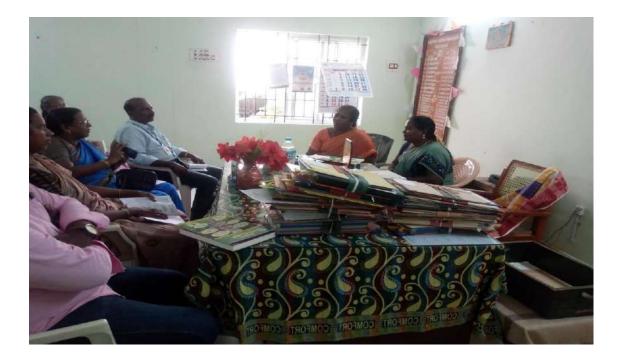

E-mail : josecol27998@gmail.com Website: www.sjctnc.edu.in

Title of the Event : Date: Time : Venue : Inauguration of Enviro Club 02.07.2019 02.30 pm Library extension hall

The Enviroclub was formally inaugurated on **02.07.2019** around 02.30 p.m in the Library extension hall with an environmental awareness song. It was presided over by **Rev. Fr. Secretary**. **Er. Seralathan M.E.**, The District Environmental Engineer, Tamil Nadu Pollution Control Board, SIPCOT Industrial Complex, Cuddalore, was invited as special guest **Miss. Akshaya of II B.Sc. Zoology** welcomed the dignitaries and the gatherings. **Rev. Fr. Secretary** delivered the presidential address speaking the recent trends in environmental rehabilitation processes.

Our Principal Dr.Chinnappan delivered the various management strategies to frame sustainable environment and some activities of the department. **Dr. Joseph C. Daniel,** Head of the Dept. of Microbiology gave a brief outline about environmental degradation and the various repairing mechanisms to be operated .Then he suggested to give individual projects for each members of the club. He also enumerated the importance and the significances of enviroclub. The student enviroclub representatives (office bearers) were introduced by Dr. A.Arul Prakash, Asst. Prof. in Dept. of Zoology .Nearly 81 students participated in the inaugural function.