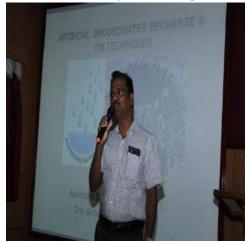

#### Title of the Event :

Invited Talk on "Artificial Ground Water Recharge And It's Techniques"

Date: Time : Venue :

.

18.12.2019 01.30 am M.A Ratchagar Hall

The Enviroclub have organized an invited talk programme on 18.12.2019 around 10.30 a.m on "Artificial Ground Water Recharge And It's Techniques" at M.A Ratchagar Hall. Mr. S. Sridhar Assistant Director (Geology) (i/c), PWD, Ground Water Division Cuddalore was invited as resource person that he is specially expertized on underground water conservation. The resource person was earlier introduced to **Rev.Fr.Secretary** and then guided to the venue. The programme was presided over by Rev.Fr.Secretary .Mrs. P. Thenmozhi, Asst. Prof. & Head of the Dept. of Zoology welcomed and introduce the resource person before the august gathering. Around 81 students were participated. The technical session was started at 11.00 a.m. .The resource person explained about the various techniques in conservation of ground waters at Cuddalore District. Then he highlighted "The present perspectives Underground water recharging techniques in artificial manner". The students were inculcated with various techniques to recharge the ground water viz., Canals, infiltration basins, and ponds, Irrigation furrows and sprinkler systems, Injection wells Percolation tanks ,Recharge shaftsBank filtrationClarifications and discussions were made and Mr. S. Sridhar Assistant Director (Geology) replied to the various questions raised by the students. The session came to the end around 1.00 p.m with a National Anthem.

## Glimpses of the event

**Rev.Fr.Secretary with the guest** 

Key note address by the Guest

Honouring Rev.Fr.Secretary

**Student's Participation** 