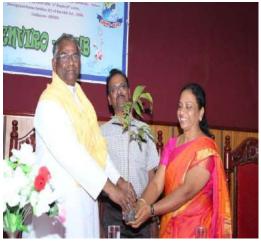

In the context of celebrating Ozone day during 16<sup>th</sup> September 2019, an attempt was taken to create an awareness among the students community, the "Enviroclub" have arranged a motivation talk in the shift I prayer by Mr.Jerin Johnson of II B.Sc.Mathematics and in the Shift II Miss.Vaijayanthi of III B.Sc.Microbiology. A poster Presentation session was conducted on the same day in the topic "Conservation of Ozone Layer" for the UG students of all the departments. The principal aim of the celebration is to protect the ozone layer by taking measures to control total global production and consumption of substances that deplete it, with the ultimate objective of their elimination on the basis of developments in scientific knowledge and technological information. It was presided over by **Rev. Fr. Secretary.** Nearly 81 students of various departments have participated in the competition. Mr.A.Lawerance, Asst. Prof., Dept. of Biochemistry and Mr.M. Sebastin Maria Nathan, Asst. Prof., Dept. of Chemistry for Shift-I and Dr.K.Shagirtha Asst. Prof., Dept. of Biochemistry and Dr. M. Parimala Celia, Asst. Prof., Dept. of Microbiology were designated as judges for the Shift-II students. As per their judgment the deserving students were chosen for the awards.

## **Glimpses of the Event**

**Ribbon cutting by Rev.Fr.Secretary** 

Student's Talk about Ozone Day

Students presented their poster in coconut groove Rev.Fr.Secretary asking questions with students

Judges of the event met the students

Rev. Fr. Secretary met the students