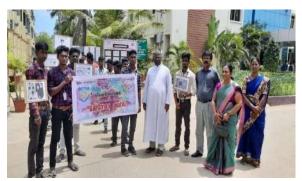

In the context of celebrating Ozone day during 16<sup>th</sup> September 2019, an attempt was taken to create an awareness among the students community, the "Enviroclub" have arranged a motivation talk in the shift I prayer by Mr.Jerin Johnson of II B.Sc.Mathematics and in the Shift II Miss.Vaijayanthi of III B.Sc.Microbiology. A poster Presentation session was conducted on the same day in the topic "Conservation of Ozone Layer" for the UG students of all the departments. The principal aim of the celebration is to protect the ozone layer by taking measures to control total global production and consumption of substances that deplete it, with the ultimate objective of their elimination on the basis of developments in scientific knowledge and technological information. It was presided over by **Rev. Fr. Secretary.** Nearly 81 students of various departments have participated in the competition. Mr.A.Lawerance, Asst. Prof., Dept. of Biochemistry and Mr.M. Sebastin Maria Nathan, Asst. Prof., Dept. of Chemistry for Shift-I and Dr.K.Shagirtha Asst. Prof., Dept. of Biochemistry and Dr. M. Parimala Celia, Asst. Prof., Dept. of Microbiology were designated as judges for the Shift-II students. As per their judgment the deserving students were chosen for the awards.

## **Glimpses of the Event**

**Ribbon cutting by Rev.Fr.Secretary** 

Student's Talk about Ozone Day

Students presented their poster in coconut groove Rev.Fr.Secretary asking questions with students

Judges of the event met the students