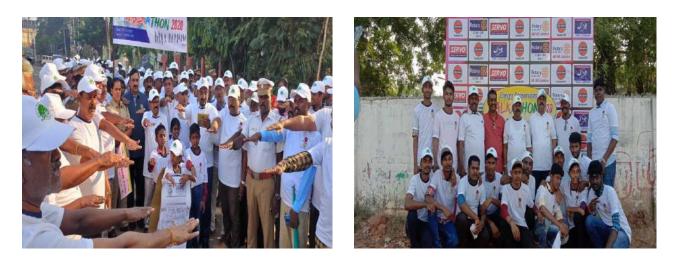

E-mail : josecol27998@gmail.com Website: www.sjctnc.edu.in

Title of the Event : Date: Time : Venue : Inauguration of Enviro Club 02.07.2019 02.30 pm Library extension hall

The Enviroclub was formally inaugurated on **02.07.2019** around 02.30 p.m in the Library extension hall with an environmental awareness song. It was presided over by **Rev. Fr. Secretary**. **Er. Seralathan M.E.**, The District Environmental Engineer, Tamil Nadu Pollution Control Board, SIPCOT Industrial Complex, Cuddalore, was invited as special guest **Miss. Akshaya of II B.Sc. Zoology** welcomed the dignitaries and the gatherings. **Rev. Fr. Secretary** delivered the presidential address speaking the recent trends in environmental rehabilitation processes.

Our Principal Dr.Chinnappan delivered the various management strategies to frame sustainable environment and some activities of the department. **Dr. Joseph C. Daniel,** Head of the Dept. of Microbiology gave a brief outline about environmental degradation and the various repairing mechanisms to be operated .Then he suggested to give individual projects for each members of the club. He also enumerated the importance and the significances of enviroclub. The student enviroclub representatives (office bearers) were introduced by Dr. A.Arul Prakash, Asst. Prof. in Dept. of Zoology .Nearly 81 students participated in the inaugural function.

Mr. T. Ganesh Kumar, Asst. Prof. in Dept. of Zoology introduced the chief guest .The yearly plan for the academic year 2019-'20 was red by Miss Kanimozhi of II B.A.English Literature.

The chief guest **Er. Seralathan M.E.**, gave a guest lecture on "pollution control measures in industrial complexes". The function concluded at 4.30 p.m with a national anthem.