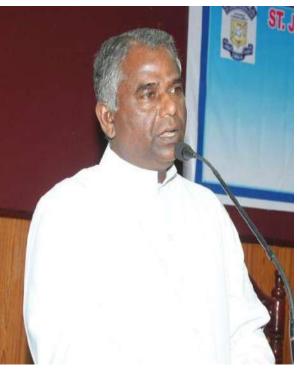

E-mail : josecol27998@gmail.com Website: www.sjctnc.edu.in

Title of the Event : Date: Time : Venue : Inauguration of Enviro Club 02.07.2019 02.30 pm Library extension hall

The Enviroclub was formally inaugurated on **02.07.2019** around 02.30 p.m in the Library extension hall with an environmental awareness song. It was presided over by **Rev. Fr. Secretary**. **Er. Seralathan M.E.**, The District Environmental Engineer, Tamil Nadu Pollution Control Board, SIPCOT Industrial Complex, Cuddalore, was invited as special guest **Miss. Akshaya of II B.Sc. Zoology** welcomed the dignitaries and the gatherings. **Rev. Fr. Secretary** delivered the presidential address speaking the recent trends in environmental rehabilitation processes.

Our Principal Dr.Chinnappan delivered the various management strategies to frame sustainable environment and some activities of the department. **Dr. Joseph C. Daniel,** Head of the Dept. of Microbiology gave a brief outline about environmental degradation and the various repairing mechanisms to be operated .Then he suggested to give individual projects for each members of the club. He also enumerated the importance and the significances of enviroclub. The student enviroclub representatives (office bearers) were introduced by Dr. A.Arul Prakash, Asst. Prof. in Dept. of Zoology .Nearly 81 students participated in the inaugural function.