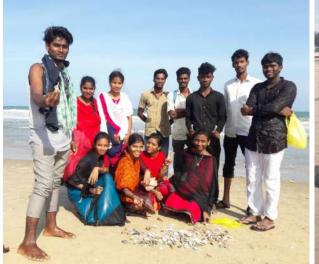

ortant sediments. Understanding where shells come from adds more meaning their vital role in the ecosystem. The students of II year B.Sc., Zoology went for shell collection to Samiyarpettai coast in Cuddalore on 10<sup>th</sup> January 2020 under the guidance of Dr. N. Jayaprabha, Asst. Professor, Dept. of Zoology. There we have collected various types of Molluscan shells especially Bivalves, Gastropods, etc. *Mytilus* sp., *Pecten* sp., *Donax* sp., *Mytilopsis* sp., *Cymatium* sp., *Meretrix* sp., *Olivina* sp., *Cerithium* sp., *Turritella* sp., *Caracol conus etc* are most abanduntly found. Sixteen students have participated in this program.From the above programme the students got practical knowledge about Seashell Collection and Display Ideas

" f - f.

## **Glimpses of the Event**





Students collecting the different types of shell

Students arranging the different types of shells



Shell collection displayed

### From

The Enviro club St. Joseph's College of Arts & Science (Autonomous), Cuddalore.

### То

Rev. Fr. Secretary St. Joseph's College of Arts & Science (Autonomous), Cuddalore.

Respected Father,

The Enviro club of our College has proposed to conduct a Shell collection program near Samiyarpettai coast in Cuddalore on 10.01.2020 around 10.30 a.m. for Shift –I. With regard to this, we request your permission to conduct the above program.

Thank you Father

Q\_\_\_\_ 11 R-

Yours faithfully, Dr. P. Thenmozhi, Co-ordinator, Enviro club





#### PARTICIPANTS LIST

| S. No. | Roll<br>Number | Name             | Signature     |
|--------|----------------|---