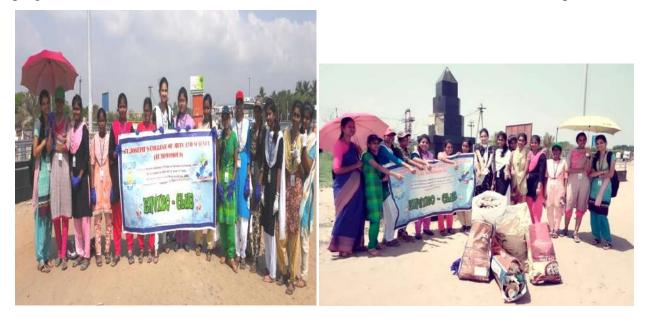

In the context of celebrating Ozone day during 16<sup>th</sup> September 2019, an attempt was taken to create an awareness among the students community, the "Enviroclub" have arranged a motivation talk in the shift I prayer by Mr.Jerin Johnson of II B.Sc.Mathematics and in the Shift II Miss.Vaijayanthi of III B.Sc.Microbiology. A poster Presentation session was conducted on the same day in the topic "Conservation of Ozone Layer" for the UG students of all the departments. The principal aim of the celebration is to protect the ozone layer by taking measures to control total global production and consumption of substances that deplete it, with the ultimate objective of their elimination on the basis of developments in scientific knowledge and technological information. It was presided over by **Rev. Fr. Secretary.** Nearly 81 students of various departments have participated in the competition. Mr.A.Lawerance, Asst. Prof., Dept. of Biochemistry and Mr.M. Sebastin Maria Nathan, Asst. Prof., Dept. of Chemistry for Shift-I and Dr.K.Shagirtha Asst. Prof., Dept. of Biochemistry and Dr. M. Parimala Celia, Asst. Prof., Dept. of Microbiology were designated as judges for the Shift-II students. As per their judgment the deserving students were chosen for the awards.

## **Glimpses of the Event**

**Ribbon cutting by Rev.Fr.Secretary** 

Student's Talk about Ozone Day

Students presented their poster in coconut groove Rev.Fr.Secretary asking questions with students

Judges of the event met the students