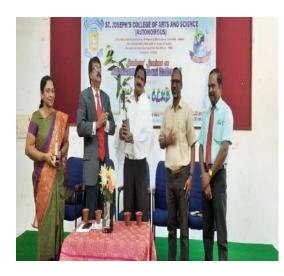

E-mail : josecol27998@gmail.com Website: www.sjctnc.edu.in

Title of the Event : Date: Time : Venue : Inauguration of Enviro Club 02.07.2019 02.30 pm Library extension hall

The Enviroclub was formally inaugurated on **02.07.2019** around 02.30 p.m in the Library extension hall with an environmental awareness song. It was presided over by **Rev. Fr. Secretary**. **Er. Seralathan M.E.**, The District Environmental Engineer, Tamil Nadu Pollution Control Board, SIPCOT Industrial Complex, Cuddalore, was invited as special guest **Miss. Akshaya of II B.Sc. Zoology** welcomed the dignitaries and the gatherings. **Rev. Fr. Secretary** delivered the presidential address speaking the recent trends in environmental rehabilitation processes.

Our Principal Dr.Chinnappan delivered the various management strategies to frame sustainable environment and some activities of the department. **Dr. Joseph C. Daniel,** Head of the Dept. of Microbiology gave a brief outline about environmental degradation and the various repairing mechanisms to be operated .Then he suggested to give individual projects for each members of the club. He also enumerated the importance and the significances of enviroclub. The student enviroclub representatives (office bearers) were introduced by Dr. A.Arul Prakash, Asst. Prof. in Dept. of Zoology .Nearly 81 students participated in the inaugural function.

Mr. T. Ganesh Kumar, Asst. Prof. in Dept. of Zoology introduced the chief guest .The yearly plan for the academic year 2019-'20 was red by Miss Kanimozhi of II B.A.English Literature.

The chief guest **Er. Seralathan M.E.**, gave a guest lecture on "pollution control measures in industrial complexes". The function concluded at 4.30 p.m with a national anthem.