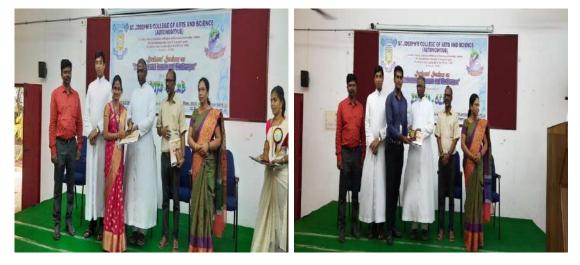

In the context of celebrating Ozone day during 16<sup>th</sup> September 2019, an attempt was taken to create an awareness among the students community, the "Enviroclub" have arranged a motivation talk in the shift I prayer by Mr.Jerin Johnson of II B.Sc.Mathematics and in the Shift II Miss.Vaijayanthi of III B.Sc.Microbiology. A poster Presentation session was conducted on the same day in the topic "Conservation of Ozone Layer" for the UG students of all the departments. The principal aim of the celebration is to protect the ozone layer by taking measures to control total global production and consumption of substances that deplete it, with the ultimate objective of their elimination on the basis of developments in scientific knowledge and technological information. It was presided over by **Rev. Fr. Secretary.** Nearly 81 students of various departments have participated in the competition. Mr.A.Lawerance, Asst. Prof., Dept. of Biochemistry and Mr.M. Sebastin Maria Nathan, Asst. Prof., Dept. of Chemistry for Shift-I and Dr.K.Shagirtha Asst. Prof., Dept. of Biochemistry and Dr. M. Parimala Celia, Asst. Prof., Dept. of Microbiology were designated as judges for the Shift-II students. As per their judgment the deserving students were chosen for the awards.

## **Glimpses of the Event**

**Ribbon cutting by Rev.Fr.Secretary** 

Student's Talk about Ozone Day

Students presented their poster in coconut groove Rev.Fr.Secretary asking questions with students

Judges of the event met the students