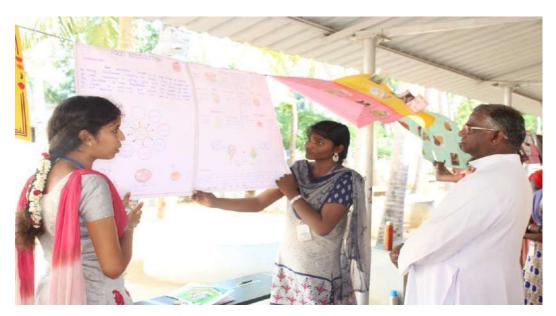

In the context of celebrating Ozone day during 16<sup>th</sup> September 2019, an attempt was taken to create an awareness among the students community, the "Enviroclub" have arranged a motivation talk in the shift I prayer by Mr.Jerin Johnson of II B.Sc.Mathematics and in the Shift II Miss.Vaijayanthi of III B.Sc.Microbiology. A poster Presentation session was conducted on the same day in the topic "Conservation of Ozone Layer" for the UG students of all the departments. The principal aim of the celebration is to protect the ozone layer by taking measures to control total global production and consumption of substances that deplete it, with the ultimate objective of their elimination on the basis of developments in scientific knowledge and technological information. It was presided over by **Rev. Fr. Secretary.** Nearly 81 students of various departments have participated in the competition. Mr.A.Lawerance, Asst. Prof., Dept. of Biochemistry and Mr.M. Sebastin Maria Nathan, Asst. Prof., Dept. of Chemistry for Shift-I and Dr.K.Shagirtha Asst. Prof., Dept. of Biochemistry and Dr. M. Parimala Celia, Asst. Prof., Dept. of Microbiology were designated as judges for the Shift-II students. As per their judgment the deserving students were chosen for the awards.

## **Glimpses of the Event**

**Ribbon cutting by Rev.Fr.Secretary** 

Student's Talk about Ozone Day

Students presented their poster in coconut groove Rev.Fr.Secretary asking questions with students

Judges of the event met the students