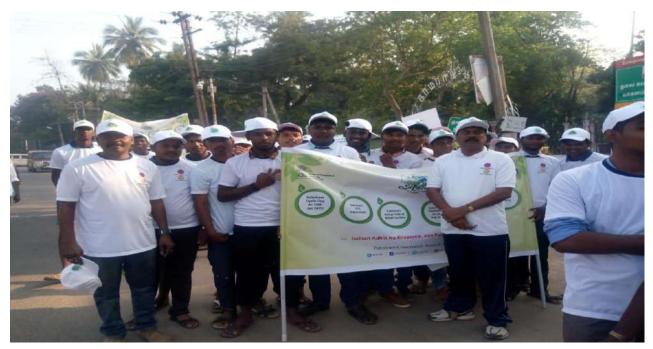

In the context of celebrating Ozone day during 16<sup>th</sup> September 2019, an attempt was taken to create an awareness among the students community, the "Enviroclub" have arranged a motivation talk in the shift I prayer by Mr.Jerin Johnson of II B.Sc.Mathematics and in the Shift II Miss.Vaijayanthi of III B.Sc.Microbiology. A poster Presentation session was conducted on the same day in the topic "Conservation of Ozone Layer" for the UG students of all the departments. The principal aim of the celebration is to protect the ozone layer by taking measures to control total global production and consumption of substances that deplete it, with the ultimate objective of their elimination on the basis of developments in scientific knowledge and technological information. It was presided over by **Rev. Fr. Secretary.** Nearly 81 students of various departments have participated in the competition. Mr.A.Lawerance, Asst. Prof., Dept. of Biochemistry and Mr.M. Sebastin Maria Nathan, Asst. Prof., Dept. of Chemistry for Shift-I and Dr.K.Shagirtha Asst. Prof., Dept. of Biochemistry and Dr. M. Parimala Celia, Asst. Prof., Dept. of Microbiology were designated as judges for the Shift-II students. As per their judgment the deserving students were chosen for the awards.

## **Glimpses of the Event**

**Ribbon cutting by Rev.Fr.Secretary** 

Student's Talk about Ozone Day

Students presented their poster in coconut groove Rev.Fr.Secretary asking questions with students

Judges of the event met the students