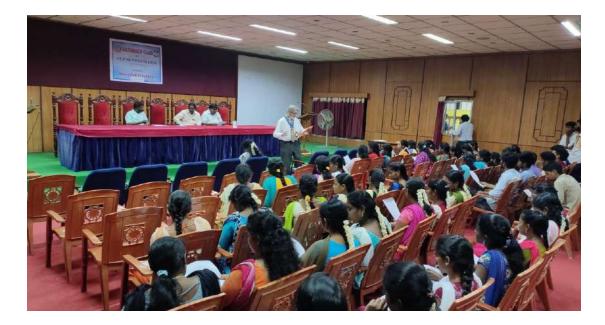

E-mail : josecol27998@gmail.com Website: www.sjctnc.edu.in

Title of the Event : Date: Time : Venue : Inauguration of Enviro Club 02.07.2019 02.30 pm Library extension hall

The Enviroclub was formally inaugurated on **02.07.2019** around 02.30 p.m in the Library extension hall with an environmental awareness song. It was presided over by **Rev. Fr. Secretary**. **Er. Seralathan M.E.**, The District Environmental Engineer, Tamil Nadu Pollution Control Board, SIPCOT Industrial Complex, Cuddalore, was invited as special guest **Miss. Akshaya of II B.Sc. Zoology** welcomed the dignitaries and the gatherings. **Rev. Fr. Secretary** delivered the presidential address speaking the recent trends in environmental rehabilitation processes.

Our Principal Dr.Chinnappan delivered the various management strategies to frame sustainable environment and some activities of the department. **Dr. Joseph C. Daniel,** Head of the Dept. of Microbiology gave a brief outline about environmental degradation and the various repairing mechanisms to be operated .Then he suggested to give individual projects for each members of the club. He also enumerated the importance and the significances of enviroclub. The student enviroclub representatives (office bearers) were introduced by Dr. A.Arul Prakash, Asst. Prof. in Dept. of Zoology .Nearly 81 students participated in the inaugural function.

### INVITATION AND GLIMPSES OF THE EVENT

Invitation

Student's participation

Address by principal

Address by Rev.Fr.Secret