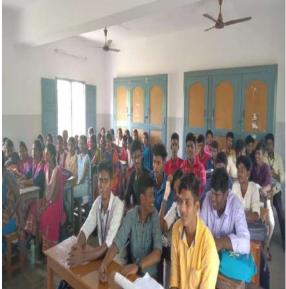

Our Principal Dr.Chinnappan delivered the various management strategies to frame sustainable environment and some activities of the department. **Dr. Joseph C. Daniel,** Head of the Dept. of Microbiology gave a brief outline about environmental degradation and the various repairing mechanisms to be operated .Then he suggested to give individual projects for each members of the club. He also enumerated the importance and the significances of enviroclub. The student enviroclub representatives (office bearers) were introduced by Dr. A.Arul Prakash, Asst. Prof. in Dept. of Zoology .Nearly 81 students participated in the inaugural function.

### INVITATION AND GLIMPSES OF THE EVENT

Invitation

Student's participation

Address by principal

Address by Rev.Fr.Secret