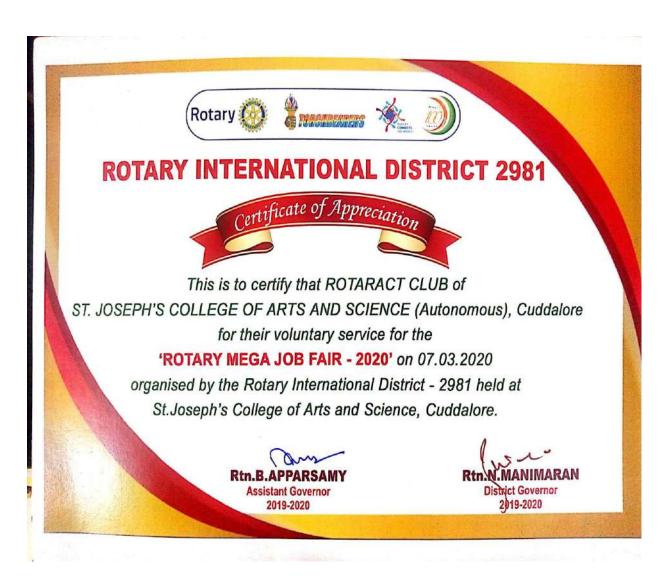

d Energy conservation Awareness Rally (Walkathon) on 02.02.2020 Sunday. The Rally started from Town hall, Cuddalore and ended at Anna Stadium, Cuddalore-1. The Rotaract Club Volunteers participated in the Rally with Full Enthusiasm.







## Rotary Mega Job Fair- 2020

The Rotary District 2981 organised an "Rotary Mega Job Fair-2020" on 07.03.2020 in St.Joseph's College of Arts and Science (Autonomous), Cuddalore. Nearly 95 Companies participated and recruited the candidates. Rotaract Club of St.Joseph's College of Arts and Science (Autonomous), Cuddalore extended its Voluntary Service for the Rotary Mega Job Fair-2020. The Rotary Governor Rtn.N.Manimaran and Assistant Governor Rtn.B.Apparsamy 2019-2020, District 2981 thanked and honored our Rotaract Club with a Certificate and Memento.



In this influenza pandemic COVID-19 situation, the Rotaract Club of St.Joseph's College extended its service by distributing Rice and basic grocery items to the Needy people. With the Instruction from our Secretary Rev.Fr.G.Peter Rajendiram, with the support of our Principal Dr.M.Arumai Selvam and the Rotaract Club Volunteers the Samaritan work of helping the poor was done.

| Date                | : 27.04.2020                                            |
|---------------------|---------------------------------------------------------|
| Beneficiary         | : Needy people of Pudupaalaym area, Cuddalore           |
| No. of Beneficiary  | : 30 Families                                           |
| Items               | : 10 Kg Rice, 1/2 Kg Toor Dal, 1/2 Liter of cooking oil |
| Total Ex