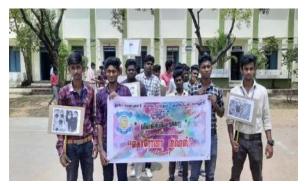

In the context of celebrating Ozone day during 16<sup>th</sup> September 2019, an attempt was taken to create an awareness among the students community, the "Enviroclub" have arranged a motivation talk in the shift I prayer by Mr.Jerin Johnson of II B.Sc.Mathematics and in the Shift II Miss.Vaijayanthi of III B.Sc.Microbiology. A poster Presentation session was conducted on the same day in the topic "Conservation of Ozone Layer" for the UG students of all the departments. The principal aim of the celebration is to protect the ozone layer by taking measures to control total global production and consumption of substances that deplete it, with the ultimate objective of their elimination on the basis of developments in scientific knowledge and technological information. It was presided over by **Rev. Fr. Secretary.** Nearly 81 students of various departments have participated in the competition. Mr.A.Lawerance, Asst. Prof., Dept. of Biochemistry and Mr.M. Sebastin Maria Nathan, Asst. Prof., Dept. of Chemistry for Shift-I and Dr.K.Shagirtha Asst. Prof., Dept. of Biochemistry and Dr. M. Parimala Celia, Asst. Prof., Dept. of Microbiology were designated as judges for the Shift-II students. As per their judgment the deserving students were chosen for the awards.

## **Glimpses of the Event**

**Ribbon cutting by Rev.Fr.Secretary** 

Student's Talk about Ozone Day

Students presented their poster in coconut groove Rev.Fr.Secretary asking questions with students

Judges of the event met the students