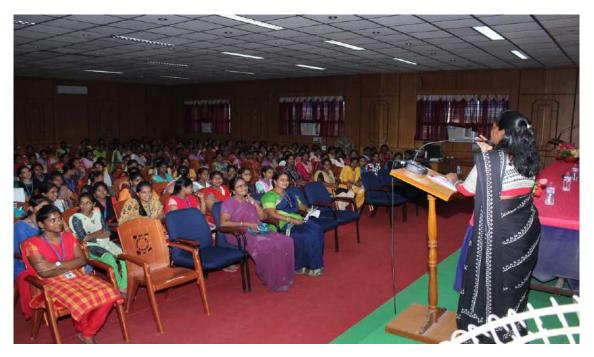

E-mail : josecol27998@gmail.com Website: www.sjctnc.edu.in

Title of the Event : Date: Time : Venue : Inauguration of Enviro Club 02.07.2019 02.30 pm Library extension hall

The Enviroclub was formally inaugurated on **02.07.2019** around 02.30 p.m in the Library extension hall with an environmental awareness song. It was presided over by **Rev. Fr. Secretary**. **Er. Seralathan M.E.**, The District Environmental Engineer, Tamil Nadu Pollution Control Board, SIPCOT Industrial Complex, Cuddalore, was invited as special guest **Miss. Akshaya of II B.Sc. Zoology** welcomed the dignitaries and the gatherings. **Rev. Fr. Secretary** delivered the presidential address speaking the recent trends in environmental rehabilitation processes.

Our Principal Dr.Chinnappan delivered the various management strategies to frame sustainable environment and some activities of the department. **Dr. Joseph C. Daniel,** Head of the Dept. of Microbiology gave a brief outline about environmental degradation and the various repairing mechanisms to be operated .Then he suggested to give individual projects for each members of the club. He also enumerated the importance and the significances of enviroclub. The student enviroclub representatives (office bearers) were introduced by Dr. A.Arul Prakash, Asst. Prof. in Dept. of Zoology .Nearly 81 students participated in the inaugural function.

Mr. T. Ganesh Kumar, Asst. Prof. in Dept. of Zoology introduced the chief guest .The yearly plan for the academic year 2019-'20 was red by Miss Kanimozhi of II B.A.English Literature.

The chief guest **Er. Seralathan M.E.**, gave a guest lecture on "pollution control measures in industrial complexes". The function concluded at 4.30 p.m with a national anthem.