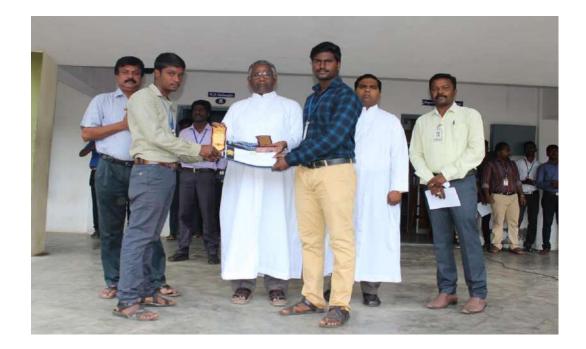

#### Title of the Event :

Invited Talk on "Artificial Ground Water Recharge And It's Techniques"

Date: Time : Venue :

.

18.12.2019 01.30 am M.A Ratchagar Hall

The Enviroclub have organized an invited talk programme on 18.12.2019 around 10.30 a.m on "Artificial Ground Water Recharge And It's Techniques" at M.A Ratchagar Hall. Mr. S. Sridhar Assistant Director (Geology) (i/c), PWD, Ground Water Division Cuddalore was invited as resource person that he is specially expertized on underground water conservation. The resource person was earlier introduced to **Rev.Fr.Secretary** and then guided to the venue. The programme was presided over by Rev.Fr.Secretary .Mrs. P. Thenmozhi, Asst. Prof. & Head of the Dept. of Zoology welcomed and introduce the resource person before the august gathering. Around 81 students were participated. The technical session was started at 11.00 a.m. .The resource person explained about the various techniques in conservation of ground waters at Cuddalore District. Then he highlighted "The present perspectives Underground water recharging techniques in artificial manner". The students were inculcated with various techniques to recharge the ground water viz., Canals, infiltration basins, and ponds, Irrigation furrows and sprinkler systems, Injection wells Percolation tanks ,Recharge shaftsBank filtrationClarifications and discussions were made and Mr. S. Sridhar Assistant Director (Geology) replied to the various questions raised by the students. The session came to the end around 1.00 p.m with a National Anthem.

## Glimpses of the event

**Rev.Fr.Secretary with the guest** 

Key note address by the Guest

Honouring Rev.Fr.Secretary

**Student's Participation** 