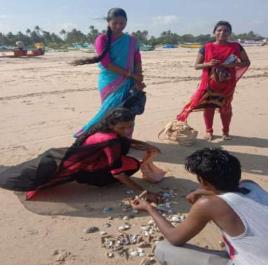

tant sediments. Understanding where shells come from adds more meaning their vital role in the ecosystem. The students of II year B.Sc., Zoology went for shell collection to Samiyarpettai coast in Cuddalore on 10<sup>th</sup> January 2020 under the guidance of Dr. N. Jayaprabha, Asst. Professor, Dept. of Zoology. There we have collected various types of Molluscan shells especially Bivalves, Gastropods, etc. *Mytilus* sp., *Pecten* sp., *Donax* sp., *Mytilopsis* sp., *Cymatium* sp., *Meretrix* sp., *Olivina* sp., *Cerithium* sp., *Turritella* sp., *Caracol conus etc* are most abanduntly found. Sixteen students have participated in this program.From the above programme the students got practical knowledge about Seashell Collection and Display Ideas

" f - f.

## **Glimpses of the Event**





Students collecting the different types of shell

Students arranging the different types of shells



Shell collection displayed

### From

The Enviro club St. Joseph's College of Arts & Science (Autonomous), Cuddalore.

### То

Rev. Fr. Secretary St. Joseph's College of Arts & Science (Autonomous), Cuddalore.

Respected Father,

The Enviro club of our College has proposed to conduct a Shell collection program near Samiyarpettai coast in Cuddalore on 10.01.2020 around 10.30 a.m. for Shift –I. With regard to this, we request your permission to conduct the above program.

Thank you Father

Q\_\_\_\_ 11 R-

Yours faithfully, Dr. P. Thenmozhi, Co-ordinator, Enviro club





#### PARTICIPANTS LIST

| S. No. | Roll<br>Number | Name             | Signature     |
|--------|----------------|-----