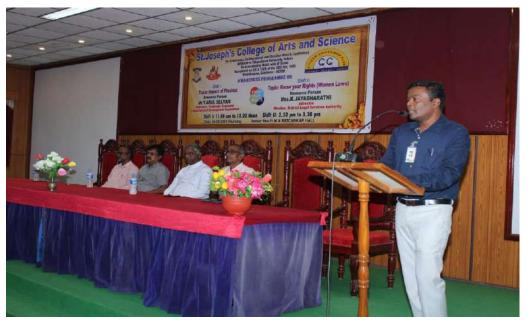

#### Title of the Event :

Invited Talk on "Artificial Ground Water Recharge And It's Techniques"

Date: Time : Venue :

.

18.12.2019 01.30 am M.A Ratchagar Hall

The Enviroclub have organized an invited talk programme on 18.12.2019 around 10.30 a.m on "Artificial Ground Water Recharge And It's Techniques" at M.A Ratchagar Hall. Mr. S. Sridhar Assistant Director (Geology) (i/c), PWD, Ground Water Division Cuddalore was invited as resource person that he is specially expertized on underground water conservation. The resource person was earlier introduced to **Rev.Fr.Secretary** and then guided to the venue. The programme was presided over by Rev.Fr.Secretary .Mrs. P. Thenmozhi, Asst. Prof. & Head of the Dept. of Zoology welcomed and introduce the resource person before the august gathering. Around 81 students were participated. The technical session was started at 11.00 a.m. .The resource person explained about the various techniques in conservation of ground waters at Cuddalore District. Then he highlighted "The present perspectives Underground water recharging techniques in artificial manner". The students were inculcated with various techniques to recharge the ground water viz., Canals, infiltration basins, and ponds, Irrigation furrows and sprinkler systems, Injection wells Percolation tanks ,Recharge shaftsBank filtrationClarifications and discussions were made and Mr. S. Sridhar Assistant Director (Geology) replied to the various questions raised by the students. The session came to the end around 1.00 p.m with a National Anthem.

## Glimpses of the event

**Rev.Fr.Secretary with the guest** 

Key note address by the Guest

Honouring Rev.Fr.Secretary

**Student's Participation** 