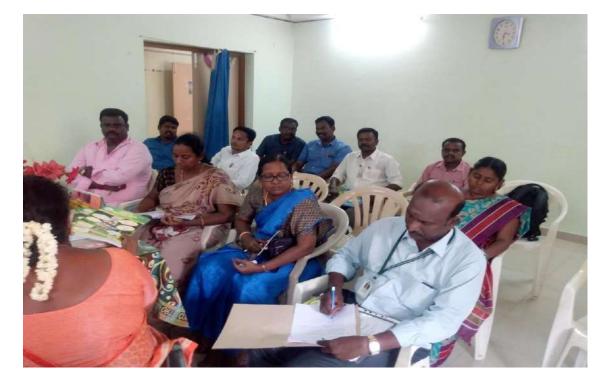

In the context of celebrating Ozone day during 16<sup>th</sup> September 2019, an attempt was taken to create an awareness among the students community, the "Enviroclub" have arranged a motivation talk in the shift I prayer by Mr.Jerin Johnson of II B.Sc.Mathematics and in the Shift II Miss.Vaijayanthi of III B.Sc.Microbiology. A poster Presentation session was conducted on the same day in the topic "Conservation of Ozone Layer" for the UG students of all the departments. The principal aim of the celebration is to protect the ozone layer by taking measures to control total global production and consumption of substances that deplete it, with the ultimate objective of their elimination on the basis of developments in scientific knowledge and technological information. It was presided over by **Rev. Fr. Secretary.** Nearly 81 students of various departments have participated in the competition. Mr.A.Lawerance, Asst. Prof., Dept. of Biochemistry and Mr.M. Sebastin Maria Nathan, Asst. Prof., Dept. of Chemistry for Shift-I and Dr.K.Shagirtha Asst. Prof., Dept. of Biochemistry and Dr. M. Parimala Celia, Asst. Prof., Dept. of Microbiology were designated as judges for the Shift-II students. As per their judgment the deserving students were chosen for the awards.