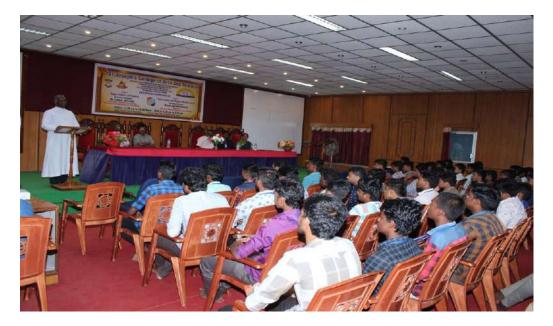

E-mail : josecol27998@gmail.com Website: www.sjctnc.edu.in

Title of the Event : Date: Time : Venue : Inauguration of Enviro Club 02.07.2019 02.30 pm Library extension hall

The Enviroclub was formally inaugurated on **02.07.2019** around 02.30 p.m in the Library extension hall with an environmental awareness song. It was presided over by **Rev. Fr. Secretary**. **Er. Seralathan M.E.**, The District Environmental Engineer, Tamil Nadu Pollution Control Board, SIPCOT Industrial Complex, Cuddalore, was invited as special guest **Miss. Akshaya of II B.Sc. Zoology** welcomed the dignitaries and the gatherings. **Rev. Fr. Secretary** delivered the presidential address speaking the recent trends in environmental rehabilitation processes.

Our Principal Dr.Chinnappan delivered the various management strategies to frame sustainable environment and some activities of the department. **Dr. Joseph C. Daniel,** Head of the Dept. of Microbiology gave a brief outline about environmental degradation and the various repairing mechanisms to be operated .Then he suggested to give individual projects for each members of the club. He also enumerated the importance and the significances of enviroclub. The student enviroclub representatives (office bearers) were introduced by Dr. A.Arul Prakash, Asst. Prof. in Dept. of Zoology .Nearly 81 students participated in the inaugural function.

Mr. T. Ganesh Kumar, Asst. Prof. in Dept. of Zoology introduced the chief guest .The yearly plan for the academic year 2019-'20 was red by Miss Kanimozhi of II B.A.English Literature.

The chief guest **Er. Seralathan M.E.**, gave a guest lecture on "pollution control measures in industrial complexes". The function concluded at 4.30 p.m with a national anthem.