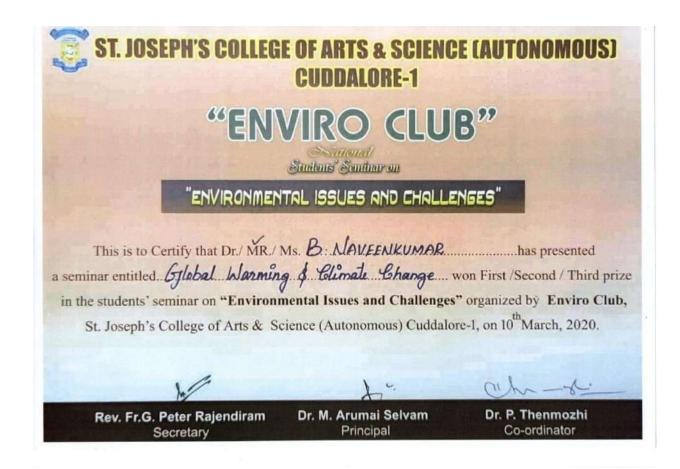

## **INAUGURATION OF ENVIROCLUB - 2019-2020**

#### Title of the Event :

Invited Talk on "Artificial Ground Water Recharge And It's Techniques"

Date: Time : Venue :

.

18.12.2019 01.30 am M.A Ratchagar Hall

The Enviroclub have organized an invited talk programme on 18.12.2019 around 10.30 a.m on "Artificial Ground Water Recharge And It's Techniques" at M.A Ratchagar Hall. Mr. S. Sridhar Assistant Director (Geology) (i/c), PWD, Ground Water Division Cuddalore was invited as resource person that he is specially expertized on underground water conservation. The resource person was earlier introduced to **Rev.Fr.Secretary** and then guided to the venue. The programme was presided over by Rev.Fr.Secretary .Mrs. P. Thenmozhi, Asst. Prof. & Head of the Dept. of Zoology welcomed and introduce the resource person before the august gathering. Around 81 students were participated. The technical session was started at 11.00 a.m. .The resource person explained about the various techniques in conservation of ground waters at Cuddalore District. Then he highlighted "The present perspectives Underground water recharging techniques in artificial manner". The students were inculcated with various techniques to recharge the ground water viz., Canals, infiltration basins, and ponds, Irrigation furrows and sprinkler systems, Injection wells Percolation tanks ,Recharge shaftsBank filtrationClarifications and discussions were made and Mr. S. Sridhar Assistant Director (Geology) replied to the various questions raised by the students. The session came to the end around 1.00 p.m with a National Anthem.