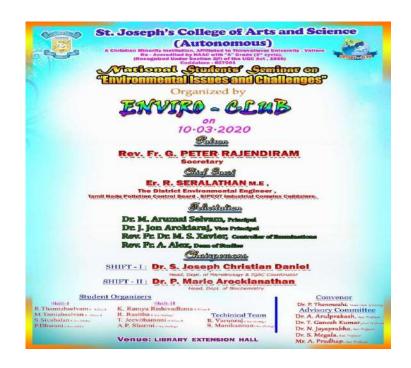

E-mail : josecol27998@gmail.com Website: www.sjctnc.edu.in

Title of the Event : Date: Time : Venue : Inauguration of Enviro Club 02.07.2019 02.30 pm Library extension hall

The Enviroclub was formally inaugurated on **02.07.2019** around 02.30 p.m in the Library extension hall with an environmental awareness song. It was presided over by **Rev. Fr. Secretary**. **Er. Seralathan M.E.**, The District Environmental Engineer, Tamil Nadu Pollution Control Board, SIPCOT Industrial Complex, Cuddalore, was invited as special guest **Miss. Akshaya of II B.Sc. Zoology** welcomed the dignitaries and the gatherings. **Rev. Fr. Secretary** delivered the presidential address speaking the recent trends in environmental rehabilitation processes.

Our Principal Dr.Chinnappan delivered the various management strategies to frame sustainable environment and some activities of the department. **Dr. Joseph C. Daniel,** Head of the Dept. of Microbiology gave a brief outline about environmental degradation and the various repairing mechanisms to be operated .Then he suggested to give individual projects for each members of the club. He also enumerated the importance and the significances of enviroclub. The student enviroclub representatives (office bearers) were introduced by Dr. A.Arul Prakash, Asst. Prof. in Dept. of Zoology .Nearly 81 students participated in the inaugural function.

Mr. T. Ganesh Kumar, Asst. Prof. in Dept. of Zoology introduced the chief guest .The yearly plan for the academic year 2019-'20 was red by Miss Kanimozhi of II B.A.English Literature.

The chief guest **Er. Seralathan M.E.**, gave a guest lecture on "pollution control measures in industrial complexes". The function concluded at 4.30 p.m with a national anthem.