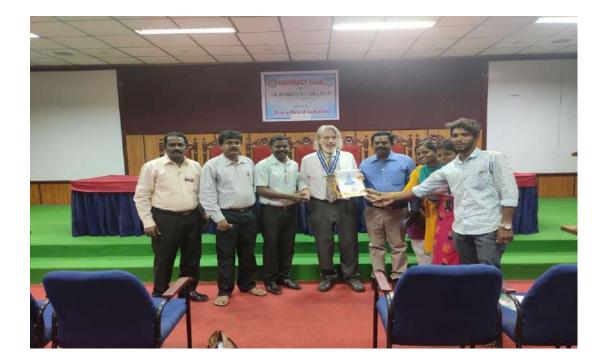

#### Title of the Event :

Invited Talk on "Artificial Ground Water Recharge And It's Techniques"

Date: Time : Venue :

.

18.12.2019 01.30 am M.A Ratchagar Hall

The Enviroclub have organized an invited talk programme on 18.12.2019 around 10.30 a.m on "Artificial Ground Water Recharge And It's Techniques" at M.A Ratchagar Hall. Mr. S. Sridhar Assistant Director (Geology) (i/c), PWD, Ground Water Division Cuddalore was invited as resource person that he is specially expertized on underground water conservation. The resource person was earlier introduced to **Rev.Fr.Secretary** and then guided to the venue. The programme was presided over by Rev.Fr.Secretary .Mrs. P. Thenmozhi, Asst. Prof. & Head of the Dept. of Zoology welcomed and introduce the resource person before the august gathering. Around 81 students were participated. The technical session was started at 11.00 a.m. .The resource person explained about the various techniques in conservation of ground waters at Cuddalore District. Then he highlighted "The present perspectives Underground water recharging techniques in artificial manner". The students were inculcated with various techniques to recharge the ground water viz., Canals, infiltration basins, and ponds, Irrigation furrows and sprinkler systems, Injection wells Percolation tanks ,Recharge shaftsBank filtrationClarifications and discussions were made and Mr. S. Sridhar Assistant Director (Geology) replied to the various questions raised by the students. The session came to the end around 1.00 p.m with a National Anthem.

## Glimpses of the event

**Rev.Fr.Secretary with the guest** 

Key note address by the Guest

Honouring Rev.Fr.Secretary

**Student's Participation** 