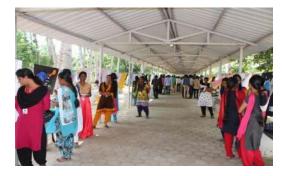

In the context of celebrating Ozone day during 16<sup>th</sup> September 2019, an attempt was taken to create an awareness among the students community, the "Enviroclub" have arranged a motivation talk in the shift I prayer by Mr.Jerin Johnson of II B.Sc.Mathematics and in the Shift II Miss.Vaijayanthi of III B.Sc.Microbiology. A poster Presentation session was conducted on the same day in the topic "Conservation of Ozone Layer" for the UG students of all the departments. The principal aim of the celebration is to protect the ozone layer by taking measures to control total global production and consumption of substances that deplete it, with the ultimate objective of their elimination on the basis of developments in scientific knowledge and technological information. It was presided over by **Rev. Fr. Secretary.** Nearly 81 students of various departments have participated in the competition. Mr.A.Lawerance, Asst. Prof., Dept. of Biochemistry and Mr.M. Sebastin Maria Nathan, Asst. Prof., Dept. of Chemistry for Shift-I and Dr.K.Shagirtha Asst. Prof., Dept. of Biochemistry and Dr. M. Parimala Celia, Asst. Prof., Dept. of Microbiology were designated as judges for the Shift-II students. As per their judgment the deserving students were chosen for the awards.