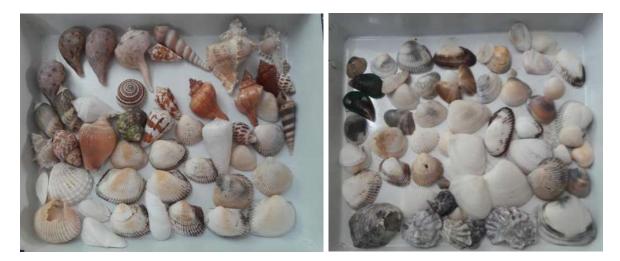

em. The students of II year B.Sc., Zoology went for shell collection to Samiyarpettai coast in Cuddalore on 10<sup>th</sup> January 2020 under the guidance of Dr. N. Jayaprabha, Asst. Professor, Dept. of Zoology. There we have collected various types of Molluscan shells especially Bivalves, Gastropods, etc. *Mytilus* sp., *Pecten* sp., *Donax* sp., *Mytilopsis* sp., *Cymatium* sp., *Meretrix* sp., *Olivina* sp., *Cerithium* sp., *Turritella* sp., *Caracol conus etc* are most abanduntly found. Sixteen students have participated in this program.From the above programme the students got practical knowledge about Seashell Collection and Display Ideas

" f - f.

## **Glimpses of the Event**





Students collecting the different types of shell

Students arranging the different types of shells



Shell collection displayed

### From

The Enviro club St. Joseph's College of Arts & Science (Autonomous), Cuddalore.

### То

Rev. Fr. Secretary St. Joseph's College of Arts & Science (Autonomous), Cuddalore.

Respected Father,

The Enviro club of our College has proposed to conduct a Shell collection program near Samiyarpettai coast in Cuddalore on 10.01.2020 around 10.30 a.m. for Shift –I. With regard to this, we request your permission to conduct the above program.

Thank you Father

Q\_\_\_\_ 11 R-

Yours faithfully, Dr. P. Thenmozhi, Co-ordinator, Enviro club





#### PARTICIPANTS LIST

| S. No. | Roll<br>Number | Name             | Signature     |
|--------|----------------|------------------|---------------|
| 1.     | A18ZOD01       | B. AKSHYA        | 3 Atkinaya.   |
| 2.