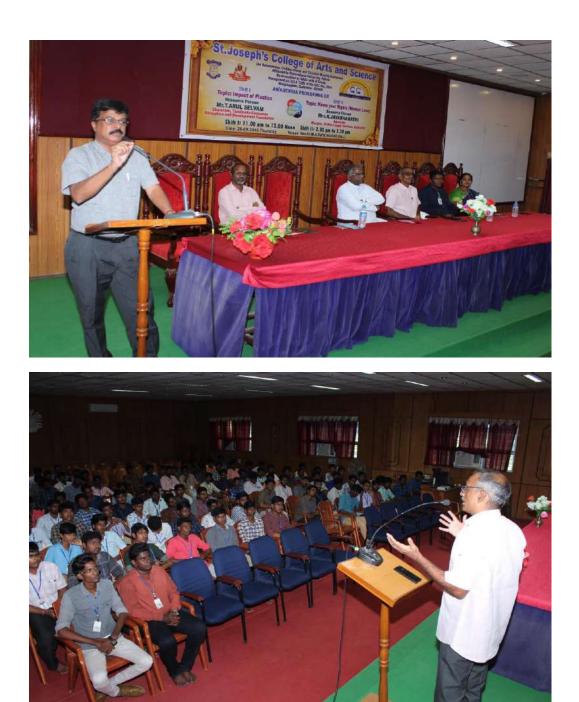

#### Title of the Event :

Invited Talk on "Artificial Ground Water Recharge And It's Techniques"

Date: Time : Venue :

.

18.12.2019 01.30 am M.A Ratchagar Hall

The Enviroclub have organized an invited talk programme on 18.12.2019 around 10.30 a.m on "Artificial Ground Water Recharge And It's Techniques" at M.A Ratchagar Hall. Mr. S. Sridhar Assistant Director (Geology) (i/c), PWD, Ground Water Division Cuddalore was invited as resource person that he is specially expertized on underground water conservation. The resource person was earlier introduced to **Rev.Fr.Secretary** and then guided to the venue. The programme was presided over by Rev.Fr.Secretary .Mrs. P. Thenmozhi, Asst. Prof. & Head of the Dept. of Zoology welcomed and introduce the resource person before the august gathering. Around 81 students were participated. The technical session was started at 11.00 a.m. .The resource person explained about the various techniques in conservation of ground waters at Cuddalore District. Then he highlighted "The present perspectives Underground water recharging techniques in artificial manner". The students were inculcated with various techniques to recharge the ground water viz., Canals, infiltration basins, and ponds, Irrigation furrows and sprinkler systems, Injection wells Percolation tanks ,Recharge shaftsBank filtrationClarifications and discussions were made and Mr. S. Sridhar Assistant Director (Geology) replied to the various questions raised by the students. The session came to the end around 1.00 p.m with a National Anthem.