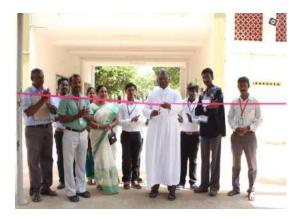

## **Glimpses of the Event**

**Ribbon cutting by Rev.Fr.Secretary** 

Student's Talk about Ozone Day

Students presented their poster in coconut groove Rev.Fr.Secretary asking questions with students

Judges of the event met the students