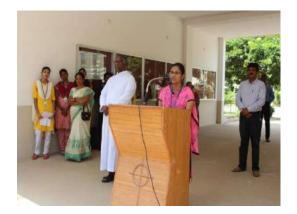

## **Glimpses of the Event**

**Ribbon cutting by Rev.Fr.Secretary** 

Student's Talk about Ozone Day

Students presented their poster in coconut groove Rev.Fr.Secretary asking questions with students

Judges of the event met the students