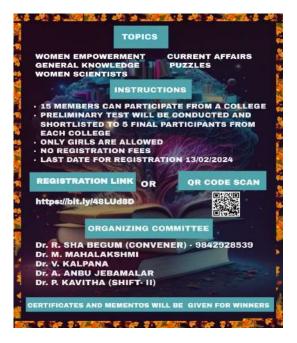

rts & Science (Autonomous), Cuddalore – 607001 Activity Report

**Report No.** : 04/2023 – 24

Report Title : Quiz Competition

**Date :** 15.02.2024

Venue : C. Kandasami Naidu College for Women, Cuddalore.

C. Kandasami Naidu College for Women, Cuddalore organized a Quiz competition on 15.02.2024 to commemorate International Day of Women and Girls in Science. It was an inter-collegiate competition in which many colleges from in and around Cuddalore participated. Members of Women Empowerment Cell participated and won the first prize in the competition. The girls were encouraged by their victory and were very excited. They were asked various questions related to Science and its importance in the life of every human. Thirteen students from our college participated with great enthusiasm.





Invitation

Topics



Winners and participants

#### PERMISSION LETTER

From

Dr. P. James Mary Shift II Incharge Coordinator, Women Empowerment Cell St. Joseph's College of Arts &Science (Autonomous). Cuddalore–01.

То

Rev.Fr.Secretary, St. Joseph's College of Arts & Science (Autonomous), Cuddalore–01.

Respected Rev.Father.

I kindly request you to permit the following students to participate in the Inter-Collegiate Quiz Competition organized by Kandaswami Naidu College for Women. Cuddalore on 15/02/2024 [Time: 1.00 – 4.00 pm]. Kindly grant them on duty. Herewith, I enclose the list of students participating in the Competition.

Staff Accompanying:

Ms. A. Lilly, Assistant Professor

Thanking You

Date: 14.02.2024 Place: Cuddalore



### PARTICIPANTS LIST

### ST. JOSEPH'S COLLEGE OF