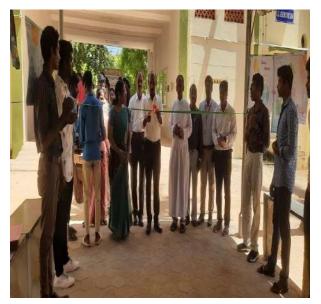

In view of Celebrating World Ozone Day, Enviro Club of our college conducted a Poster presentation on 15.09.2023 at 10.30 a.m. for Shift I with the theme of **"Fixing the Ozone Layer and Reducing Climate Change"**. The program was inaugurated by Mr. M. Gandhi Raj, Municipal Commissioner, Cuddalore Corporation, for shift I. Rev. Fr. Dr. M. Swaminathan, The Secretary of the College, presided over the program in the presence of our principal Dr. M. Arumai Selvam and Dr. J. Jon Arockiaraj, Vice Principal of the College. The same program for shift II was inaugurated by Dr. J. Jon Arockiaraj, Vice Principal of the College around 2.30 p.m. Dr. P. Thenmozhi, Head, Department of Zoology, Convened the programme. In a total of 80 students have participated from Shift - I & II and brought out their innovative talents. The Programme was coordinated by Dr. A. Arul Prakash and Dr. S. Pravina Mary, Assistant Professors of Zoology.

### Glimpses of the Event

**Shift** –**I** Inaugurated by Rev. Fr. Secretary and M. Gandhiraj, Municipal Commissioner of Cuddalore

Shift –I Students participation

**Shift –II** Inaugurated by Dr. J. Jon Arockiaraj, Vice Principal