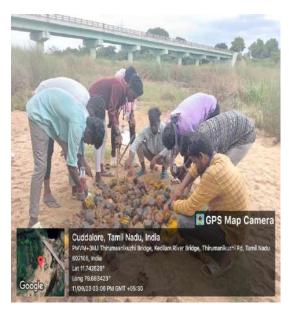

# Date:11.09.2023VenueGadilum Riverbank of Thirumanikuzhi

As an initiative in the conservation of natural water bodies in Cuddalore District, the Enviro Club of St. Joseph's College (Autonomous), Cuddalore conducted a **Campaign for Planting Palm seeds and Saplings** around **Gadilum Riverbank of Thirumanikuzhi on 11.09.2023**. The main objective of the campaign was awakening the students with good knowledge of significance of protecting the water resources such as lakes, river etc. from land encroachments and any further 'deterioration' and thereby protecting the environment.

C" Q\_\_\_

PALM SEED SEGREGATION BY STUDENTS

To convey the menace of Environmental degradation among the students Dr. T. Ganesh Kumar, Assistant Professor, Department of Zoology gave a talk about the importance of lakes and ponds and the methodologies of protecting the water resources. He emphasized about the water retention capacity of palm tree which are very essential for the embankments of water bodies due to flood and landslides. 35 Enviro Club volunteers from Shift-I have participated in the above programme, and they were imparted with a thorough knowledge of Water conservation strategies.