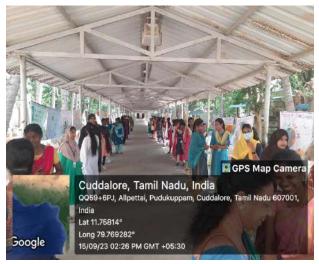

In view of Celebrating World Ozone Day, Enviro Club of our college conducted a Poster presentation on 15.09.2023 at 10.30 a.m. for Shift I with the theme of **"Fixing the Ozone Layer and Reducing Climate Change"**. The program was inaugurated by Mr. M. Gandhi Raj, Municipal Commissioner, Cuddalore Corporation, for shift I. Rev. Fr. Dr. M. Swaminathan, The Secretary of the College, presided over the program in the presence of our principal Dr. M. Arumai Selvam and Dr. J. Jon Arockiaraj, Vice Principal of the College. The same program for shift II was inaugurated by Dr. J. Jon Arockiaraj, Vice Principal of the College around 2.30 p.m. Dr. P. Thenmozhi, Head, Department of Zoology, Convened the programme. In a total of 80 students have participated from Shift - I & II and brought out their innovative talents. The Programme was coordinated by Dr. A. Arul Prakash and Dr. S. Pravina Mary, Assistant Professors of Zoology.

### Glimpses of the Event

**Shift** –**I** Inaugurated by Rev. Fr. Secretary and M. Gandhiraj, Municipal Commissioner of Cuddalore

Shift –I Students participation

**Shift –II** Inaugurated by Dr. J. Jon Arockiaraj, Vice Principal