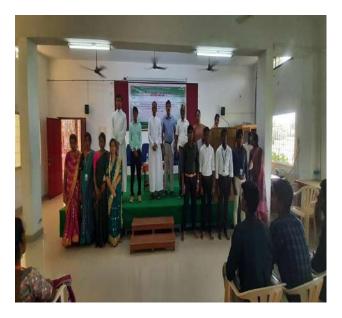

#### ST. JOSEPH'S COLLEGE ARTS & SCIENCE (AUTONOMOUS) CUDDALORE – 607001

Title of the Event : Date: Time : Venue : Inauguration of Enviro Club 21.07.2023 12.30 pm Library extension hall

The Enviro club was formally inaugurated on 21.07.2023 around 12.30 p. m in the Library extension hall. It was presided over by **Rev. Fr. Secretary** in the presence of our **Principal Dr. M. Arumai Selvam**, **Vice Principal Dr. J. Jon Arockiaraj**, and **Dean of Studies Rev. Fr. Dr. A. Alex. Dr. M. Abdul Jappar**, **Sanitary Inspector**, **Cuddalore Corporation** was invited as the chief guest. **Dr. P. Thenmozhi**, Asst. Prof. & Head in the Dept. of Zoology welcomed the dignitaries and the gatherings. **Rev. Fr. Secretary** delivered the presidential address and was speaking about the recent trends in environmental rehabilitation processes.

Dr. A. Arul Prakash, Asst. Prof. in Dept. of Zoology introduced the chief guest and Dr. N. Jayaprabha Asst. Prof. in Dept. of Zoology, introduced the office bearers and the various activities to be carried out during the forthcoming academic year 2023-2024. 80 students from Enviro club members of all the departments have participated in this inaugural function.

The chief guest **Dr. M. Abdul Jappar, Sanitary Inspector, Cuddalore Corporation** gave a brief lecture on "Impact of Pollution in Cuddalore District". The program was helpful for the students to know the hazardous effects of various types of pollution. The program came to an end at 1.30 p.m. with the vote of thanks by Dr. T. Ganesh Kumar Asst. Prof. in Dept. of Zoology.