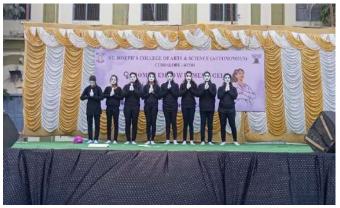

In view of Celebrating World Ozone Day, Enviro Club of our college conducted a Poster presentation on 15.09.2023 at 10.30 a.m. for Shift I with the theme of **"Fixing the Ozone Layer and Reducing Climate Change"**. The program was inaugurated by Mr. M. Gandhi Raj, Municipal Commissioner, Cuddalore Corporation, for shift I. Rev. Fr. Dr. M. Swaminathan, The Secretary of the College, presided over the program in the presence of our principal Dr. M. Arumai Selvam and Dr. J. Jon Arockiaraj, Vice Principal of the College. The same program for shift II was inaugurated by Dr. J. Jon Arockiaraj, Vice Principal of the College around 2.30 p.m. Dr. P. Thenmozhi, Head, Department of Zoology, Convened the programme. In a total of 80 students have participated from Shift - I & II and brought out their innovative talents. The Programme was coordinated by Dr. A. Arul Prakash and Dr. S. Pravina Mary, Assistant Professors of Zoology.

### Glimpses of the Event

**Shift** –**I** Inaugurated by Rev. Fr. Secretary and M. Gandhiraj, Municipal Commissioner of Cuddalore

Shift –I Students participation

**Shift –II** Inaugurated by Dr. J. Jon Arockiaraj, Vice Principal

Shift -II -Students participation