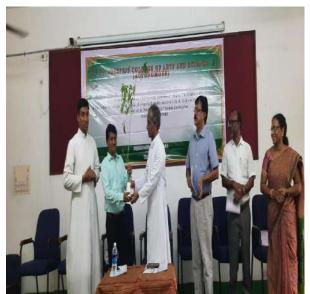

#### ST. JOSEPH'S COLLEGE ARTS & SCIENCE (AUTONOMOUS) CUDDALORE – 607001

Title of the Event : Date: Time : Venue : Inauguration of Enviro Club 21.07.2023 12.30 pm Library extension hall

The Enviro club was formally inaugurated on 21.07.2023 around 12.30 p. m in the Library extension hall. It was presided over by **Rev. Fr. Secretary** in the presence of our **Principal Dr. M. Arumai Selvam**, **Vice Principal Dr. J. Jon Arockiaraj**, and **Dean of Studies Rev. Fr. Dr. A. Alex. Dr. M. Abdul Jappar**, **Sanitary Inspector**, **Cuddalore Corporation** was invited as the chief guest. **Dr. P. Thenmozhi**, Asst. Prof. & Head in the Dept. of Zoology welcomed the dignitaries and the gatherings. **Rev. Fr. Secretary** delivered the presidential address and was speaking about the recent trends in environmental rehabilitation processes.

Dr. A. Arul Prakash, Asst. Prof. in Dept. of Zoology introduced the chief guest and Dr. N. Jayaprabha Asst. Prof. in Dept. of Zoology, introduced the office bearers and the various activities to be carried out during the forthcoming academic year 2023-2024. 80 students from Enviro club members of all the departments have participated in this inaugural function.

The chief guest **Dr. M. Abdul Jappar, Sanitary Inspector, Cuddalore Corporation** gave a brief lecture on "Impact of Pollution in Cuddalore District". The program was helpful for the students to know the hazardous effects of various types of pollution. The program came to an end at 1.30 p.m. with the vote of thanks by Dr. T. Ganesh Kumar Asst. Prof. in Dept. of Zoology.