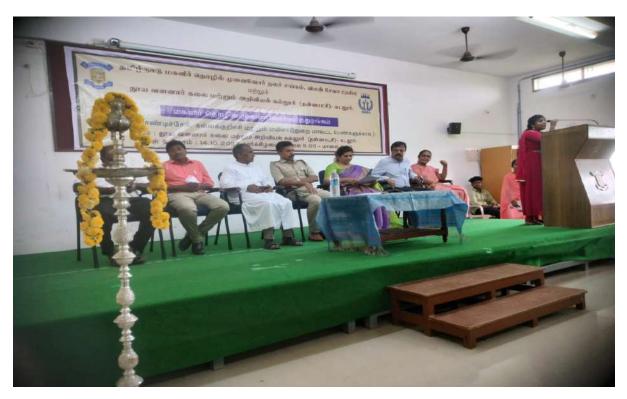

# **Activity Report**

Report Number: 01/2023 - 24Title of the Activity: Awareness Programme on Legal AidDate: 14.09.2023

We the **Citizen Consumer Club** joining hands with **Rotary Club of Cuddalore Central** conducted an Awareness session on Legal Aid for I and II Year Citizen Consumer Club Volunteers on 14.09.2023. Mrs.Prabavathi , Advocate, Cuddalore District Court came as the Resource Person.

# **Permission Letter**

| -                   |                                                                                 |
|---------------------|---------------------------------------------------------------------------------|
| From                |                                                                                 |
|                     | inson Durai                                                                     |
| Dr.K.Shagi          |                                                                                 |
| Staff Co-orc        | dinators, Citizen Consumer club                                                 |
| St.Joseph's         | College of Arts and Science (Autonomous)                                        |
| Cuddalore-6         | 507001                                                                          |
| То                  |                                                                                 |
|                     | Rev.Fr.Secretary                                                                |
| St.Joseph's         | College of Arts and Science (Autonomous)                                        |
| Cuddalore-6         |                                                                                 |
| Respected Rev.Fr.   |                                                                                 |
| Subject: Seeking Pe | ermission to conduct Legal Aid Awareness Programme- Regd.                       |
| Warm Wish           | nes. We the Citizen Consumer Club joining hands with Rotary Club of             |
| Cuddalore Centra    | I have planned to conduct an Awareness session on Legal Aid for I and II        |
| Year Citizen Cons   | aumer Club Volunteers both Shift 1 and II separately. Kindly bless and          |
| permit us to conduc | et the above said programme and provide us with an advance of Rs.1,500/- $\cup$ |
| for the Programme   | Expenses.                                                                       |
| Date                | : 14.09.2023, Thursday                                                          |
| Time                | : Shift 1: 11.30 AM to 12.30 PM                                                 |
|                     | Shift II: 02.00 PM to 03.00 PM                                                  |
| Resource Persons    | : Shift I: Mr.A.Sathya Raj, Advocate, Cuddalore District Court                  |
|                     | Shift II: Mrs.Prabavathi, Advocate, Cuddalore District Court                    |
| Venue               | : Rev.Fr.Paul Raj Kumar Hall                                                    |
| Thanking you        |                                                                                 |
| Cuddalore           | New Tak                                                                         |
| 11.09.2023          | Yours Truly                                                                     |
|                     |                                                                                 |
|                     | 1 A als beling                                                                  |
|                     |                                                                                 |
|                     | Dr.A.R.Johnson Durai Dr.K.Shagirtha                                             |