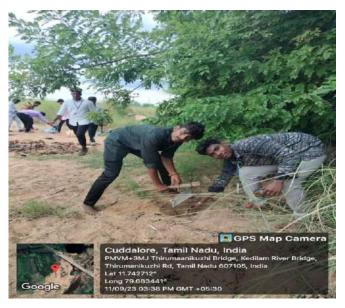

# Date:11.09.2023VenueGadilum Riverbank of Thirumanikuzhi

As an initiative in the conservation of natural water bodies in Cuddalore District, the Enviro Club of St. Joseph's College (Autonomous), Cuddalore conducted a **Campaign for Planting Palm seeds and Saplings** around **Gadilum Riverbank of Thirumanikuzhi on 11.09.2023**. The main objective of the campaign was awakening the students with good knowledge of significance of protecting the water resources such as lakes, river etc. from land encroachments and any further 'deterioration' and thereby protecting the environment.

C" Q\_\_\_

PALM SEED SEGREGATION BY STUDENTS

To convey the menace of Environmental degradation among the students Dr. T. Ganesh Kumar, Assistant Professor, Department of Zoology gave a talk about the importance of lakes and ponds and the methodologies of protecting the water resources. He emphasized about the water retention capacity of palm tree which are very essential for the embankments of water bodies due to flood and landslides. 35 Enviro Club volunteers from Shift-I have participated in the above programme, and they were imparted with a thorough knowledge of Water conservation strategies.

On behalf of our college, about 500 saplings of palm trees were planted with the help of student volunteers. Posted on instagram. <u>https://www.instagram.com/p/CxI7zxNB3gO6ujfIu-jlDYZYoMZgJxOYFi5UXA0/?igshid=MTc4MmM1YmI2Ng</u>==

PALM SEED PLANTATION IN GADILUM RIVER