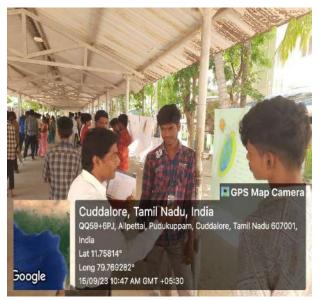

In view of Celebrating World Ozone Day, Enviro Club of our college conducted a Poster presentation on 15.09.2023 at 10.30 a.m. for Shift I with the theme of **"Fixing the Ozone Layer and Reducing Climate Change"**. The program was inaugurated by Mr. M. Gandhi Raj, Municipal Commissioner, Cuddalore Corporation, for shift I. Rev. Fr. Dr. M. Swaminathan, The Secretary of the College, presided over the program in the presence of our principal Dr. M. Arumai Selvam and Dr. J. Jon Arockiaraj, Vice Principal of the College. The same program for shift II was inaugurated by Dr. J. Jon Arockiaraj, Vice Principal of the College around 2.30 p.m. Dr. P. Thenmozhi, Head, Department of Zoology, Convened the programme. In a total of 80 students have participated from Shift - I & II and brought out their innovative talents. The Programme was coordinated by Dr. A. Arul Prakash and Dr. S. Pravina Mary, Assistant Professors of Zoology.

### Glimpses of the Event

**Shift** –**I** Inaugurated by Rev. Fr. Secretary and M. Gandhiraj, Municipal Commissioner of Cuddalore

Shift –I Students participation

**Shift –II** Inaugurated by Dr. J. Jon Arockiaraj, Vice Principal