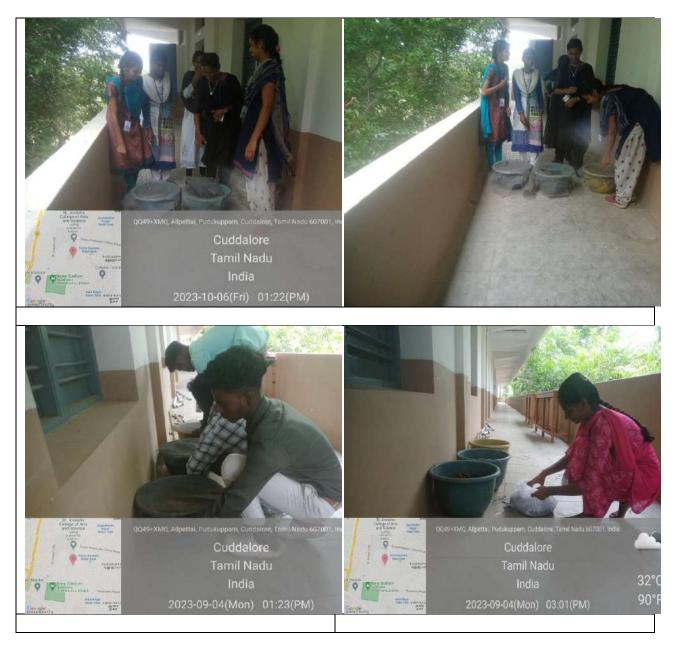

In view of developing entrepreneurial skill in students, the Enviro Club of St. Joseph's College (Autonomous), Cuddalore, had conducted a training program on Vermicomposting. The main objective of the training is to aware about the value of organic manure in agriculture.

Dr. T. Ganesh Kumar, Assistant Professor, Department of Zoology, was the resource person of the program. He gave a brief note about the value of vermicomposting, organic farming, and strategies for protecting the land resources and the risks associated with environmental degradation. He emphasized the value of organic manure and vermicomposting in the development of natural fertility. Twelve students from enviro club have participated and got benefitted in the above program.