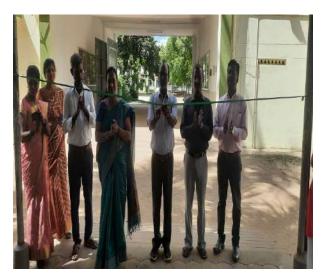

In view of Celebrating World Ozone Day, Enviro Club of our college conducted a Poster presentation on 15.09.2023 at 10.30 a.m. for Shift I with the theme of **"Fixing the Ozone Layer and Reducing Climate Change"**. The program was inaugurated by Mr. M. Gandhi Raj, Municipal Commissioner, Cuddalore Corporation, for shift I. Rev. Fr. Dr. M. Swaminathan, The Secretary of the College, presided over the program in the presence of our principal Dr. M. Arumai Selvam and Dr. J. Jon Arockiaraj, Vice Principal of the College. The same program for shift II was inaugurated by Dr. J. Jon Arockiaraj, Vice Principal of the College around 2.30 p.m. Dr. P. Thenmozhi, Head, Department of Zoology, Convened the programme. In a total of 80 students have participated from Shift - I & II and brought out their innovative talents. The Programme was coordinated by Dr. A. Arul Prakash and Dr. S. Pravina Mary, Assistant Professors of Zoology.

### Glimpses of the Event

**Shift** –**I** Inaugurated by Rev. Fr. Secretary and M. Gandhiraj, Municipal Commissioner of Cuddalore

Shift –I Students participation

**Shift –II** Inaugurated by Dr. J. Jon Arockiaraj, Vice Principal