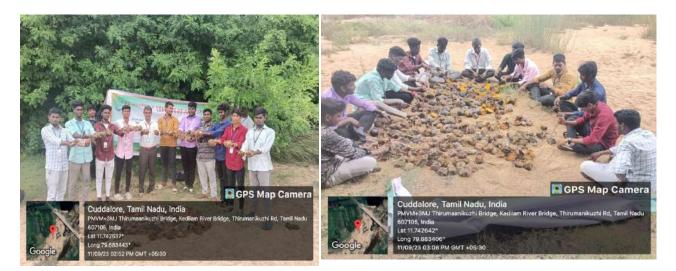

# Date:11.09.2023VenueGadilum Riverbank of Thirumanikuzhi

As an initiative in the conservation of natural water bodies in Cuddalore District, the Enviro Club of St. Joseph's College (Autonomous), Cuddalore conducted a **Campaign for Planting Palm seeds and Saplings** around **Gadilum Riverbank of Thirumanikuzhi on 11.09.2023**. The main objective of the campaign was awakening the students with good knowledge of significance of protecting the water resources such as lakes, river etc. from land encroachments and any further 'deterioration' and thereby protecting the environment.

C" Q\_\_\_

PALM SEED SEGREGATION BY STUDENTS

To convey the menace of Environmental degradation among the students Dr. T. Ganesh Kumar, Assistant Professor, Department of Zoology gave a talk about the importance of lakes and ponds and the methodologies of protecting the water resources. He emphasized about the water retention capacity of palm tree which are very essential for the embankments of water bodies due to flood and landslides. 35 Enviro Club volunteers from Shift-I have participated in the above programme, and they were imparted with a thorough knowledge of Water conservation strategies.