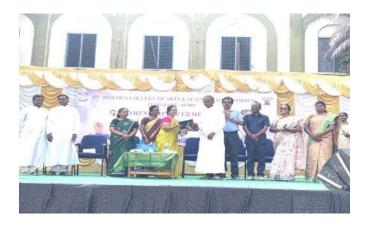

In view of Celebrating World Ozone Day, Enviro Club of our college conducted a Poster presentation on 15.09.2023 at 10.30 a.m. for Shift I with the theme of **"Fixing the Ozone Layer and Reducing Climate Change"**. The program was inaugurated by Mr. M. Gandhi Raj, Municipal Commissioner, Cuddalore Corporation, for shift I. Rev. Fr. Dr. M. Swaminathan, The Secretary of the College, presided over the program in the presence of our principal Dr. M. Arumai Selvam and Dr. J. Jon Arockiaraj, Vice Principal of the College. The same program for shift II was inaugurated by Dr. J. Jon Arockiaraj, Vice Principal of the College around 2.30 p.m. Dr. P. Thenmozhi, Head, Department of Zoology, Convened the programme. In a total of 80 students have participated from Shift - I & II and brought out their innovative talents. The Programme was coordinated by Dr. A. Arul Prakash and Dr. S. Pravina Mary, Assistant Professors of Zoology.

### Glimpses of the Event

**Shift** –**I** Inaugurated by Rev. Fr. Secretary and M. Gandhiraj, Municipal Commissioner of Cuddalore

Shift –I Students participation

**Shift –II** Inaugurated by Dr. J. Jon Arockiaraj, Vice Principal