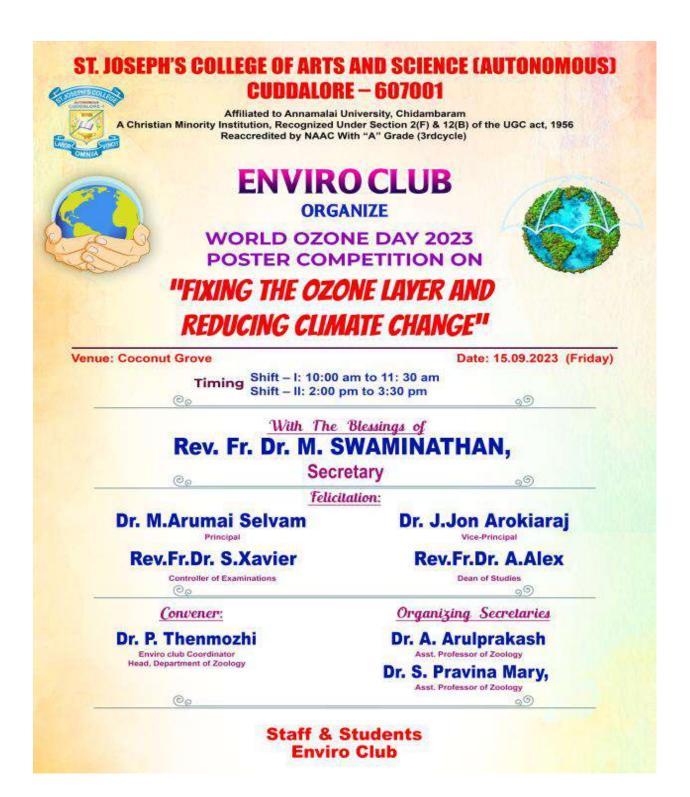

#### **REPORT ON WORLD OZONE DAY 2023**

#### **POSTER COMPETITION**

| Title of the Event: | World Ozone Day 2023 - Poster Competition                                       |
|---------------------|---------------------------------------------------------------------------------|
| Date:<br>Venue      | 15.09.2023                                                                      |
|                     | Coconut Grove                                                                   |
| Chair Persons:      | 1. <b>Dr. R. Sembiyan,</b> Assistant Professor from Department of Psychology    |
|                     | 2. Dr. R. Krishnan, Assistant Professor from Department of Microbiology         |
|                     | 3. <b>Dr. Alice Mathai,</b> Head of the Department from Department of Economics |
|                     | 4. Mrs. S. Seetha Lakshmi, Assistant Professor from Department of Biochemistry  |

In view of Celebrating World Ozone Day, Enviro Club of our college conducted a Poster presentation on 15.09.2023 at 10.30 a.m. for Shift I with the theme of **"Fixing the Ozone Layer and Reducing Climate Change"**. The program was inaugurated by Mr. M. Gandhi Raj, Municipal Commissioner, Cuddalore Corporation, for shift I. Rev. Fr. Dr. M. Swaminathan, The Secretary of the College, presided over the program in the presence of our principal Dr. M. Arumai Selvam and Dr. J. Jon Arockiaraj, Vice Principal of the College. The same program for shift II was inaugurated by Dr. J. Jon Arockiaraj, Vice Principal of the College around 2.30 p.m. Dr. P. Thenmozhi, Head, Department of Zoology, Convened the programme. In a total of 80 students have participated from Shift - I & II and brought out their innovative talents. The Programme was coordinated by Dr. A. Arul Prakash and Dr. S. Pravina Mary, Assistant Professors of Zoology.

### **Respected Father,**

In view of celebrating the World Ozone Day 2023, The Enviro club of our College has proposed to conduct a **Poster presentation competition** on 15.09.2023 around 10.30 a.m. for Shift –I and 2.30 p.m. for Shift –II in the Coconut grove of our college. With regard to this, we request your permission to conduct the above program.