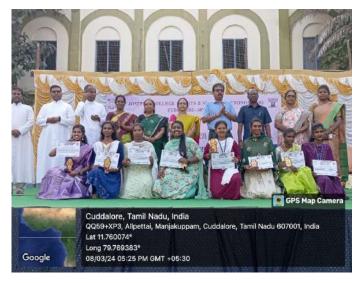

In view of Celebrating World Ozone Day, Enviro Club of our college conducted a Poster presentation on 15.09.2023 at 10.30 a.m. for Shift I with the theme of **"Fixing the Ozone Layer and Reducing Climate Change"**. The program was inaugurated by Mr. M. Gandhi Raj, Municipal Commissioner, Cuddalore Corporation, for shift I. Rev. Fr. Dr. M. Swaminathan, The Secretary of the College, presided over the program in the presence of our principal Dr. M. Arumai Selvam and Dr. J. Jon Arockiaraj, Vice Principal of the College. The same program for shift II was inaugurated by Dr. J. Jon Arockiaraj, Vice Principal of the College around 2.30 p.m. Dr. P. Thenmozhi, Head, Department of Zoology, Convened the programme. In a total of 80 students have participated from Shift - I & II and brought out their innovative talents. The Programme was coordinated by Dr. A. Arul Prakash and Dr. S. Pravina Mary, Assistant Professors of Zoology.

### Glimpses of the Event

**Shift** –**I** Inaugurated by Rev. Fr. Secretary and M. Gandhiraj, Municipal Commissioner of Cuddalore

Shift –I Students participation

**Shift –II** Inaugurated by Dr. J. Jon Arockiaraj, Vice Principal