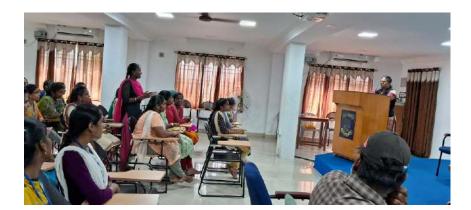

#### ST. JOSEPH'S COLLEGE ARTS & SCIENCE (AUTONOMOUS) CUDDALORE – 607001

Title of the Event : Date: Time : Venue : Inauguration of Enviro Club 21.07.2023 12.30 pm Library extension hall

The Enviro club was formally inaugurated on 21.07.2023 around 12.30 p. m in the Library extension hall. It was presided over by **Rev. Fr. Secretary** in the presence of our **Principal Dr. M. Arumai Selvam**, **Vice Principal Dr. J. Jon Arockiaraj**, and **Dean of Studies Rev. Fr. Dr. A. Alex. Dr. M. Abdul Jappar**, **Sanitary Inspector**, **Cuddalore Corporation** was invited as the chief guest. **Dr. P. Thenmozhi**, Asst. Prof. & Head in the Dept. of Zoology welcomed the dignitaries and the gatherings. **Rev. Fr. Secretary** delivered the presidential address and was speaking about the recent trends in environmental rehabilitation processes.

Dr. A. Arul Prakash, Asst. Prof. in Dept. of Zoology introduced the chief guest and Dr. N. Jayaprabha Asst. Prof. in Dept. of Zoology, introduced the office bearers and the various activities to be carried out during the forthcoming academic year 2023-2024. 80 students from Enviro club members of all the departments have participated in this inaugural function.

The chief guest **Dr. M. Abdul Jappar, Sanitary Inspector, Cuddalore Corporation** gave a brief lecture on "Impact of Pollution in Cuddalore District". The program was helpful for the students to know the hazardous effects of various types of pollution. The program came to an end at 1.30 p.m. with the vote of thanks by Dr. T. Ganesh Kumar Asst. Prof. in Dept. of Zoology.