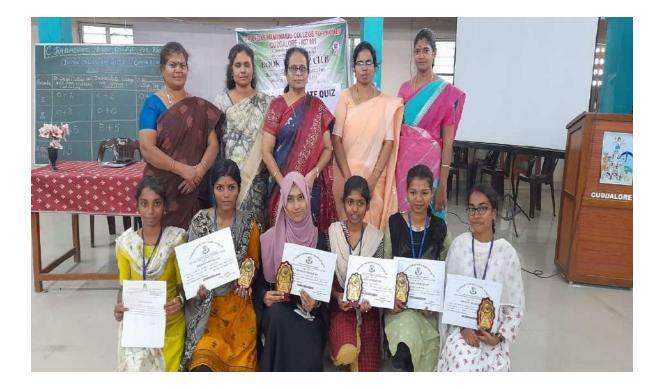

# Glimpses of the Event

# St. Joseph's College of Arts & Science (Autonomous), Cuddalore – 607001 Activity Report

**Report Number** : 01/2023 – 24

Title of the Activity: Quiz Competition on Roles and Challenges of BIS

**Date :** 07.12.2023