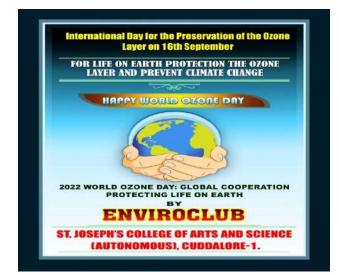

#### ST. JOSEPH'S COLLEGE ARTS & SCIENCE (AUTONOMOUS) CUDDALORE – 607001

Title of the Event :

Date: Time : Venue : **Ozone Day Celebration** 

16.09.2022 8.30 am College Campus

The Enviro club of our college celebrated the world ozone day on 16<sup>th</sup> September 2022 to spread awareness among the students about how crucial the ozone shield for the life on earth, its gradual depletion and need to search for possible solutions to preserve it.A student named S. J. Matheshkumar, President of Enviroclub (Shift- I) from II B.Sc. Computer Science gave a talk in the Shift-I assembly in which he highlighted about the need of Ozone layer protection. He advised the students to use environment friendly cleaning products, prohibit the use of nitrous oxide, the need of air conditioner equipments, harmful effects of using HCFCs as refrigerant etc. He also advised to discourage the use of private vehicles and he insisted to use the public transport, carpool or bicycle. The students were taught about the stratospheric layer which shields the earth from sun's ultraviolet rays. On the same day, a student named R.Faiyasa Parvin, President of Enviroclub (Shift-II) from II B.Sc. Microbiology gave a talk in the Shift-II assembly. She enlightened the importance of ozone layer and the need to protect this fragile shield of gas. The students were sensitized that as a result of ozone depletion there will be an increase in earth temperature, melting of glaciers ,cancerous disease and many more .