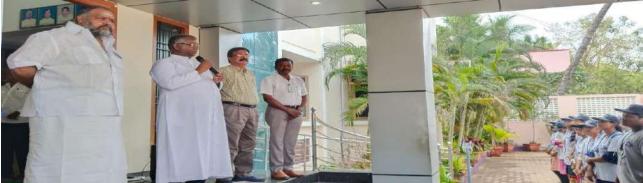

#### **ENVIRO CLUB**

Title of the Event : Date: Time : Venue : Inauguration of Enviro Club 13.09.2022 10.30 am Library extension hall

The Enviro Club was inaugurated on 13.09.2022 at 10.30 a.m. The function was presided over by Rev. Fr. Secretary and he delivered the presidential address. The chief guest was Dr. Meen A Kumaraswamy, one of a famous entrepreneur in Cuddalore District. Our Principal and Vice Principal gave a speech about the importance of entrepreneurial skills.

Earlier the chief guest was introduced among the audience by Dr. P. Thenmozhi, Assistant Professor & Head in Department Of Zoology. The office bearer of the association was announced by Dr. A. Arul Prakash, Assistant Professor in Department Of Zoology. The future course of action to be executed by the association during its tenure was framed by the executive members. The program ended with the Vote Thanks and National Anthem.

CU

**Glimpses of the Event** 

**Inauguration with Prayer** 

Inauguration Speech by Rev. Fr. Secretary