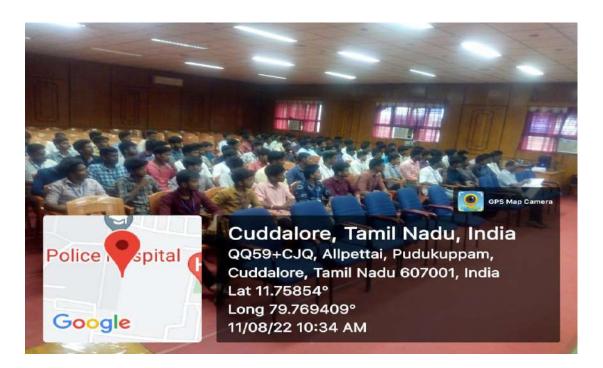

# St. Joseph's College of Arts & Science (Autonomous), Cuddalore – 607001 Rotaract Club Activity Report

Report No.: 03/2022-23Report Title: Drive Against Drugs (DAD)Date: 11.08.2022

As per the instruction received from the Directorate of Collegiate Education, Saidapet, Chennai dated 08.08.2022, regarding the State Level Programme of "Drive Against Drugs (DAD)" in creating awareness on drug abuse against students, the following activities were done in our College on Thursday 11.08.2022.

Dr.M.Arumai Selvam, Principal addressed the students on the topic Drug Abuse. Dr.J.Jon Arockiaraj, Vice-Principal, addressed the gathering and Read the Pledge and the students also took the Pledge against Drug Abuse. Videos on Drug Abuse was displayed to the students. 140 students participated in the Drug Abuse Awareness session. Rtn.Dr.A.R.Johnson Durai, Rotaract Staff Co-ordinator organized the gathering.

# **Glimpses of the Event:**

Students watching the Awareness Video