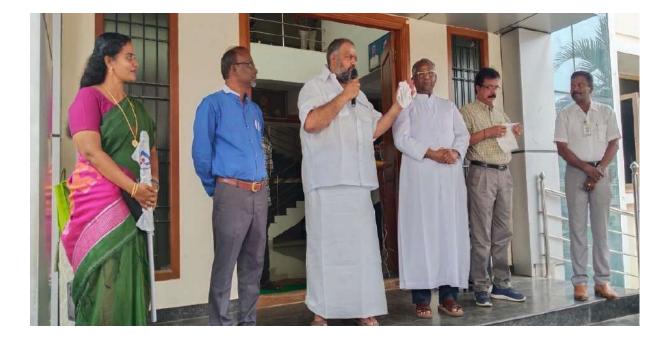

### **Topic:**

- Food Adulteration and its impact on Human Health
- Adulteration Impact on the Consumers
- Difference between the Hallmarked Gold, KDM Gold and 916 Gold
- Hallmark & BIS Marking

Rev.Fr.Dr.S.Xavier, Controller of Examinations & HOD of Physics, St.Joseph's College of Arts and Science (Autonomous), Cuddalore Inaugurated the Poster Presentation in the Presence of Dr.M.Arumai Selvam, Principal and Dr.J.Jon Arokiaraj, Vice-Principal.

Dr.T.Miranda Lakshim, Assistant Professor, Dr.S.Celine Hilda Mary, Assistant Professor and Dr.S.Megala, Assistant Professor acted as the Judges.

Rev.Fr.Dr.S.Xavier, Controller of Examinations & HOD of Physics, Inaugurating the Poster Presentation