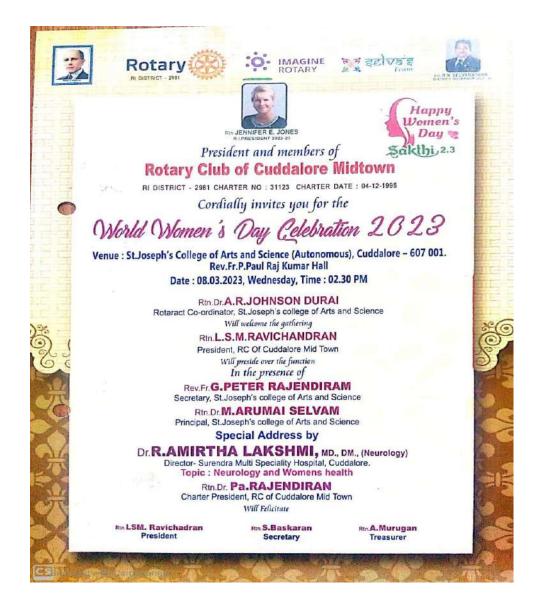

own and Surendra Multispecialty Hospital, Cuddalore organized a Medical awareness session to our Girl Students on 08.03.2023, Wednesday. Rev.Fr.G.Peter Rajendiram gave the Presidential address. Dr.R.Amirtha Lakshmi ,MD.,DM (Neurology), Director , Surendra Multispecialty Hospital , Cuddalore delivered the special session on the topic "Neurology and Womens Health". Various Competitions were conducted for the Citizen Consumer Volunteers and prizes and Certificates were given to the Winners.



Rev.Fr. Secretary Addressing the gathering



Staff-in-charge Dr. A.R. JOHNSON DURAI, M.C.A.M.Phil.,Ph.D. Assistant Professor, P.G. & Research Dept. of Computer Science, St Jseph's College of Arts & Science (Autonomous), CUDDALORE - 607 001.

Coordinator of SLP

#### **Permission Letter – Invitation**



# **Glimpses of the Event:**



Dr.R.Amirtha Lakshmi being Honored



The members of Rotary Club of Cuddalore Midtown and Surendra Multispecialty Hospital

Event Name : Womens Day Celebration

**Date :** 08.03.2023

Attendance Sheet

| ST.  | ST.JOSEPH'S COLLEGE OF ARTS AND SCIENCE (AUTONOMOUS) |                       |  |  |
|------|------------------------------------------------------|-----------------------|--|--|
|      | CITIZEN CONSUMER CLUB (2021-2022)                    |                       |  |  |
|      | SHIFT II - VOLUNTEERS LIST                           |                       |  |  |
| S.NO | <b>REG.NUMBER</b>                                    | NAME                  |  |  |
|      | DI                                                   | EPARTMENT OF ENGLISH  |  |  |