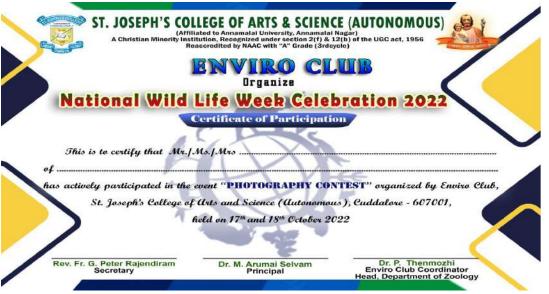

#### **ENVIRO CLUB**

Title of the Event :

Campus Cleaning Campaign

Date: Time :

#### 05.06.2022 11.00 am

On 05.06.2022 a cleaning campaign program was conducted in the College campus by the Enviro club of our college. The campaign was started at 8.00 a.m with the blessings of our Rev. Fr. G. Peter Rajendiram, Secretary, and with the guidance of our Principal Dr. M. Arumai Selvam. About 24 Enviro club volunteers were accompanied with the coordinator Dr. P. Thenmozhi, H.O.D of Zoology for the program. Dr. P. Thenmozhi, the coordinator of Enviro club gave brief note on how cleanliness is important for safe living. Then the volunteers started cleaning the Arul block of the college campus. The programme came to end around 12.00 p.m.