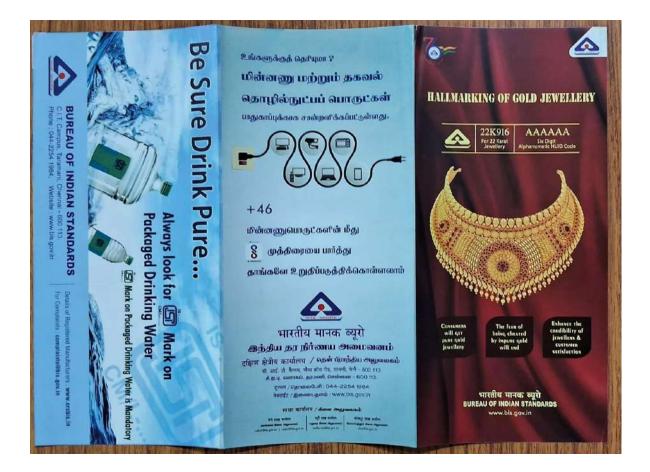

### **Topic:**

- Food Adulteration and its impact on Human Health
- Adulteration Impact on the Consumers
- Difference between the Hallmarked Gold, KDM Gold and 916 Gold
- Hallmark & BIS Marking

Rev.Fr.Dr.S.Xavier, Controller of Examinations & HOD of Physics, St.Joseph's College of Arts and Science (Autonomous), Cuddalore Inaugurated the Poster Presentation in the Presence of Dr.M.Arumai Selvam, Principal and Dr.J.Jon Arokiaraj, Vice-Principal.