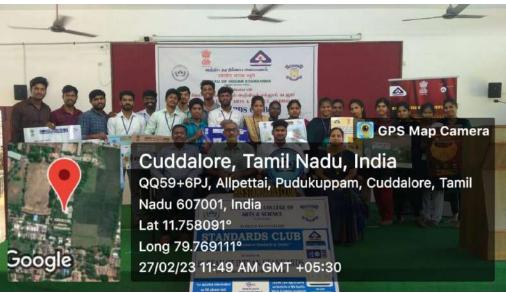

# **Activity Report**

**Report No.** : 01/2022-23

**Report Title** : World Food Day

**Date :** 14.10.2022

World Food Day is celebrated every year around the world on **October 16**. The day is celebrated to mark the anniversary of the founding of Food and Agriculture Organisation (FAO) of the United Nations in 1945. On the eve of World Food Day, the Citizen Consumer Club of our college conducted **Poster Presentation Competition** on 14.10.2022.for the Shift I and Shift II students.

### **Topic:**

- Food Adulteration and its impact on Human Health
- Adulteration Impact on the Consumers
- Difference between the Hallmarked Gold, KDM Gold and 916 Gold
- Hallmark & BIS Marking

Rev.Fr.Dr.S.Xavier, Controller of Examinations & HOD of Physics, St.Joseph's College of Arts and Science (Autonomous), Cuddalore Inaugurated the Poster Presentation in the Presence of Dr.M.Arumai Selvam, Principal and Dr.J.Jon Arokiaraj, Vice-Principal.