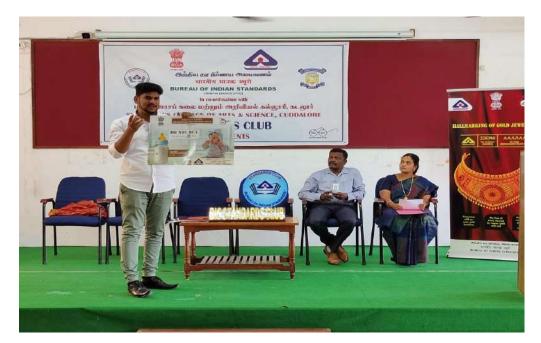

# **Activity Report**

**Report No.** : 01/2022-23

**Report Title** : World Food Day

**Date :** 14.10.2022

World Food Day is celebrated every year around the world on **October 16**. The day is celebrated to mark the anniversary of the founding of Food and Agriculture Organisation (FAO) of the United Nations in 1945. On the eve of World Food Day, the Citizen Consumer Club of our college conducted **Poster Presentation Competition** on 14.10.2022.for the Shift I and Shift II students.

### **Topic:**

- Food Adulteration and its impact on Human Health
- Adulteration Impact on the Consumers
- Difference between the Hallmarked Gold, KDM Gold and 916 Gold
- Hallmark & BIS Marking

Rev.Fr.Dr.S.Xavier, Controller of Examinations & HOD of Physics, St.Joseph's College of Arts and Science (Autonomous), Cuddalore Inaugurated the Poster Presentation in the Presence of Dr.M.Arumai Selvam, Principal and Dr.J.Jon Arokiaraj, Vice-Principal.

Dr.T.Miranda Lakshim, Assistant Professor, Dr.S.Celine Hilda Mary, Assistant Professor and Dr.S.Megala, Assistant Professor acted as the Judges.

Rev.Fr.Dr.S.Xavier, Controller of Examinations & HOD of Physics, Inaugurating the Poster Presentation