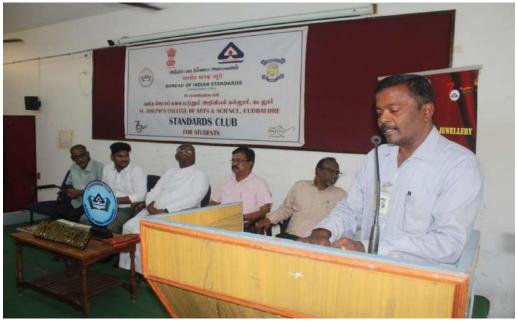

Dr.T.Miranda Lakshim, Assistant Professor, Dr.S.Celine Hilda Mary, Assistant Professor and Dr.S.Megala, Assistant Professor acted as the Judges.

Rev.Fr.Dr.S.Xavier, Controller of Examinations & HOD of Physics, Inaugurating the Poster Presentation