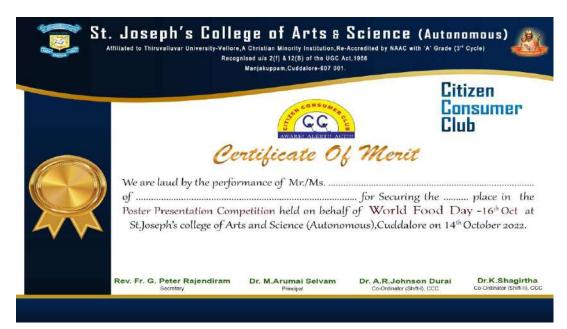

# **Activity Report**

**Report No.** : 01/2022-23

**Report Title** : World Food Day

**Date :** 14.10.2022

World Food Day is celebrated every year around the world on **October 16**. The day is celebrated to mark the anniversary of the founding of Food and Agriculture Organisation (FAO) of the United Nations in 1945. On the eve of World Food Day, the Citizen Consumer Club of our college conducted **Poster Presentation Competition** on 14.10.2022.for the Shift I and Shift II students.

### **Topic:**

- Food Adulteration and its impact on Human Health
- Adulteration Impact on the Consumers
- Difference between the Hallmarked Gold, KDM Gold and 916 Gold
- Hallmark & BIS Marking

Rev.Fr.Dr.S.Xavier, Controller of Examinations & HOD of Physics, St.Joseph's College of Arts and Science (Autonomous), Cuddalore Inaugurated the Poster Presentation in the Presence of Dr.M.Arumai Selvam, Principal and Dr.J.Jon Arokiaraj, Vice-Principal.