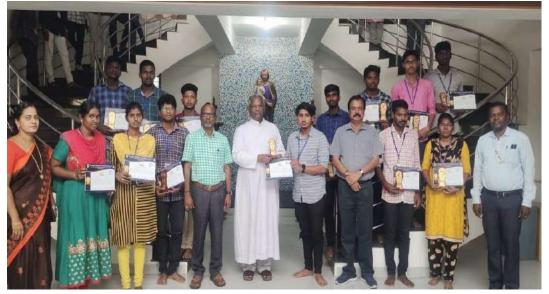

Posters are displayed and explained the participants

Certificates and Prizes were given to the Winners and Participant certificates were given to all the participants.

Staff-in-charge Dr. AR. JOHNSON DURAI, M.C.A., M.Phil, Ph.D. Assistant Professor, P.G. & Research Dept. of Computer Science, St Joseph's College of Arts & Science (Autonomous), CUDDALORE - 607 001.