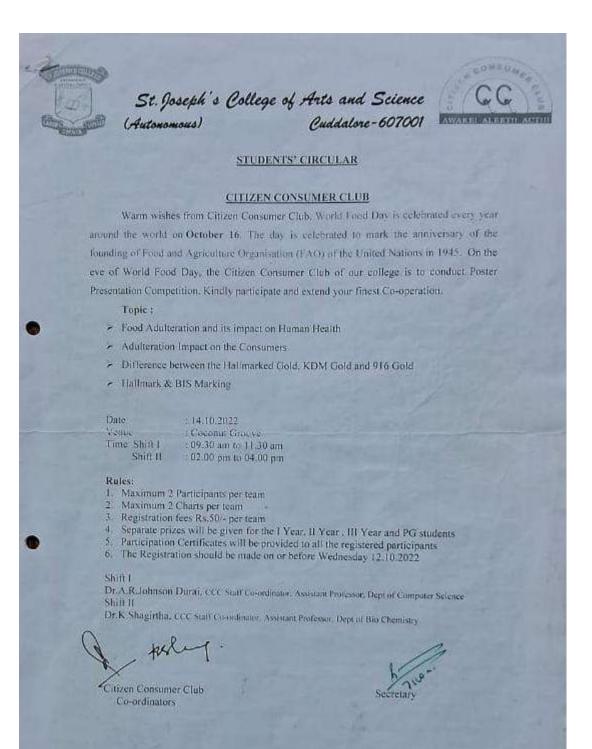

# **Activity Report**

**Report No.** : 01/2022-23

**Report Title** : World Food Day

**Date :** 14.10.2022

World Food Day is celebrated every year around the world on **October 16**. The day is celebrated to mark the anniversary of the founding of Food and Agriculture Organisation (FAO) of the United Nations in 1945. On the eve of World Food Day, the Citizen Consumer Club of our college conducted **Poster Presentation Competition** on 14.10.2022.for the Shift I and Shift II students.

### **Topic:**

- Food Adulteration and its impact on Human Health
- Adulteration Impact on the Consumers
- Difference between the Hallmarked Gold, KDM Gold and 916 Gold
- Hallmark & BIS Marking

Rev.Fr.Dr.S.Xavier, Controller of Examinations & HOD of Physics, St.Joseph's College of Arts and Science (Autonomous), Cuddalore Inaugurated the Poster Presentation in the Presence of Dr.M.Arumai Selvam, Principal and Dr.J.Jon Arokiaraj, Vice-Principal.