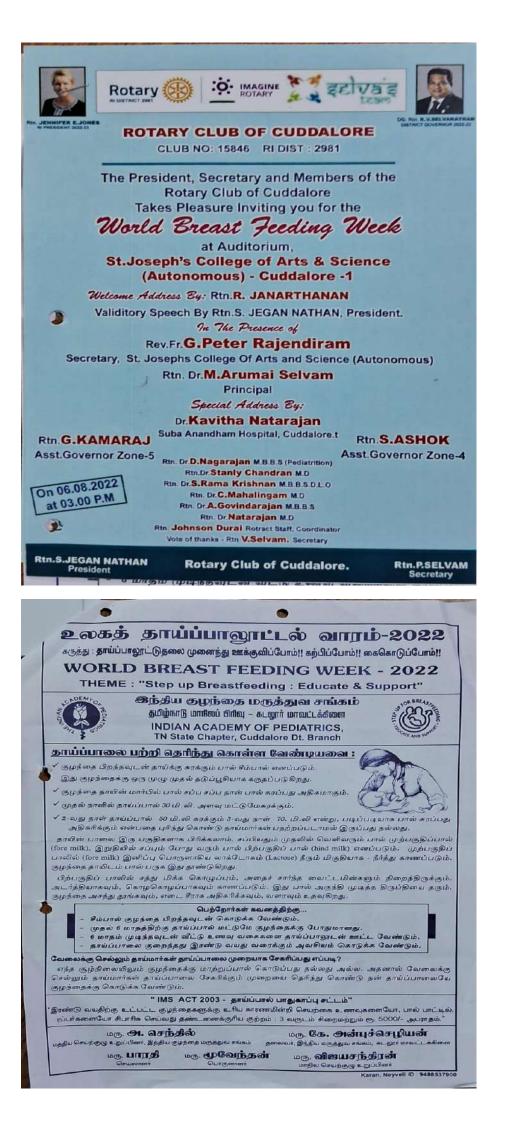

# St. Joseph's College of Arts & Science (Autonomous), Cuddalore – 607001 Rotaract Club Activity Report

Report No. : 02/2022-23 Report Title : World Breast Feeding Week

**Date :** 06.08.2022

**World Breastfeeding week** is considered from 1<sup>st</sup> August to 7<sup>th</sup> August of every year. On the eve of this, Rotaract club of our college joining hands with Rotary Club of Cuddalore, conducted an Awareness programme on "**Breastfeeding** "to our Shift II students

#### Respected Rev.Fr.Secretary

Warm Wishes. World Breastfeeding week is considered from 1<sup>st</sup> August to 7<sup>th</sup> August of every year. On the eve of this, Rotaract club of our college joining hands with Rotary Club of Cuddalore, is planning to conduct an Awareness programme on "Breastfeeding "to our Shift II students.

Programme Details:

| Date          |   | 06.08.2022, Saturday                                                                                                                                     |
|---------------|---|----------------------------------------------------------------------------------------------------------------------------------------------------------|
| Time          | ; | 01.45 pm to 03.00 pm                                                                                                                                     |
| Beneficiaries | : | Shift II students<br>III Year B.Sc Computer Science - 40<br>III Year B.Sc Mathematics - 34<br>III Year B.Sc Physics - 25<br>III Year B.Sc CHemistry - 40 |

•

Venue

Rev.Fr.MA.Ratchakar Hall

Kindly bless and permit us to conduct the above said awareness programme, also provide us an advance amount of Rs.1,000/- towards t he programme expenses.

Thanking you

Cuddalore 05.08.2022 Yours Truly