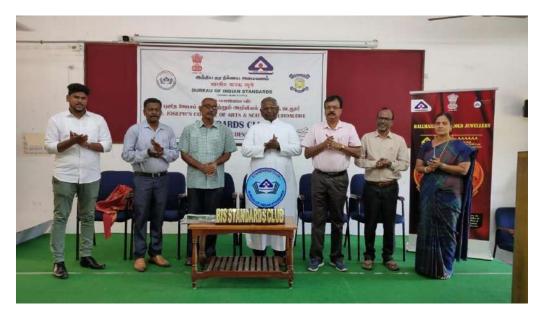

### **Topic:**

- Food Adulteration and its impact on Human Health
- Adulteration Impact on the Consumers
- Difference between the Hallmarked Gold, KDM Gold and 916 Gold
- Hallmark & BIS Marking

Rev.Fr.Dr.S.Xavier, Controller of Examinations & HOD of Physics, St.Joseph's College of Arts and Science (Autonomous), Cuddalore Inaugurated the Poster Presentation in the Presence of Dr.M.Arumai Selvam, Principal and Dr.J.Jon Arokiaraj, Vice-Principal.