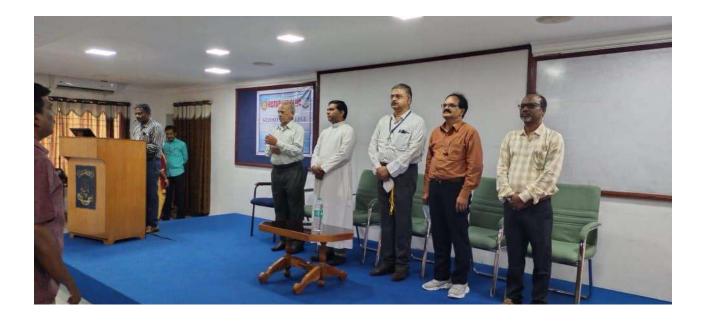

# **Glimpses of the Event:**

Rtn.Ashok, Assistant Governor addressing the gathering