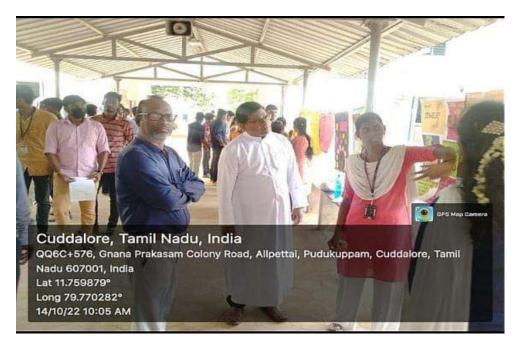

Dr.T.Miranda Lakshim, Assistant Professor, Dr.S.Celine Hilda Mary, Assistant Professor and Dr.S.Megala, Assistant Professor acted as the Judges.

Rev.Fr.Dr.S.Xavier, Controller of Examinations & HOD of Physics, Inaugurating the Poster Presentation

Posters are displayed and explained the participants

Certificates and Prizes were given to the Winners and Participant certificates were given to all the participants.

Staff-in-charge Dr. AR. JOHNSON DURAI, M.C.A., M.Phil, Ph.D. Assistant Professor, P.G. & Research Dept. of Computer Science, St Joseph's College of Arts & Science (Autonomous), CUDDALORE - 607 001.