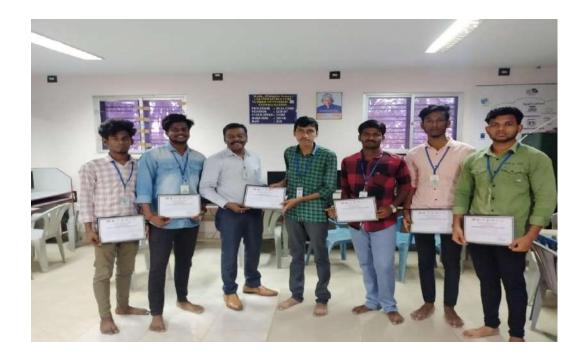

Posters are displayed and explained the participants

Certificates and Prizes were given to the Winners and Participant certificates were given to all the participants.

Staff-in-charge Dr. AR. JOHNSON DURAI, M.C.A., M.Phil, Ph.D. Assistant Professor, P.G. & Research Dept. of Computer Science, St Joseph's College of Arts & Science (Autonomous), CUDDALORE - 607 001.