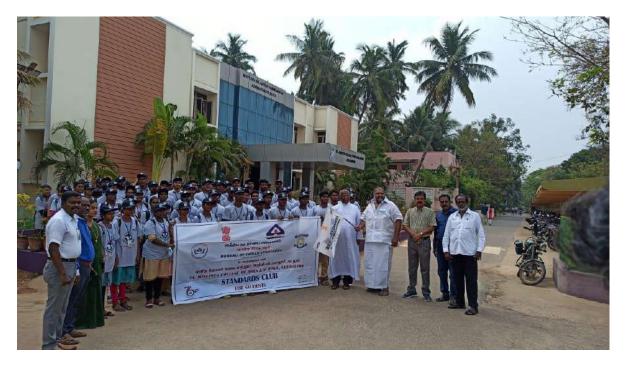

# **Activity Report**

**Report No.** : 01/2022-23

**Report Title** : World Food Day

**Date :** 14.10.2022

World Food Day is celebrated every year around the world on **October 16**. The day is celebrated to mark the anniversary of the founding of Food and Agriculture Organisation (FAO) of the United Nations in 1945. On the eve of World Food Day, the Citizen Consumer Club of our college conducted **Poster Presentation Competition** on 14.10.2022.for the Shift I and Shift II students.

### **Topic:**

- Food Adulteration and its impact on Human Health
- Adulteration Impact on the Consumers
- Difference between the Hallmarked Gold, KDM Gold and 916 Gold
- Hallmark & BIS Marking

Rev.Fr.Dr.S.Xavier, Controller of Examinations & HOD of Physics, St.Joseph's College of Arts and Science (Autonomous), Cuddalore Inaugurated the Poster Presentation in the Presence of Dr.M.Arumai Selvam, Principal and Dr.J.Jon Arokiaraj, Vice-Principal.