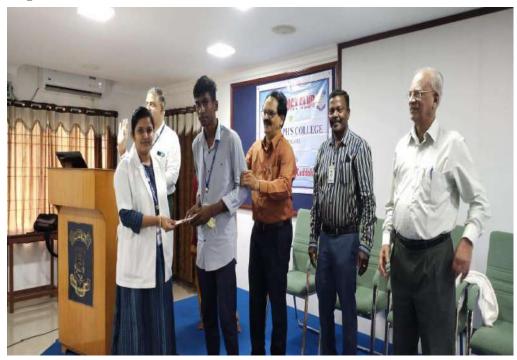

# St. Joseph's College of Arts & Science (Autonomous), Cuddalore – 607001 Rotaract Club Activity Report

Report No.: 05/2022-23Report Title: Eye Donation Awareness ProgrammeDate: 29.08.2022

37<sup>th</sup> National Eye Donation Awareness Programme was conducted with joining hands with The Government Hospital, Cuddalore Headquarters.

Doctor Addressing the Gathering

Student's participation in the Eye Donation Awareness Programme

Staff-in-charge Dr. A.R. JOHNSON DURAI, M.C.A.M.Phil, Ph.D. Assistant Professor, P.G. & Research Dept. of Computer Science, St Joseph's College of Arts & Science (Autonomous), CUDDALORE - 607 001.