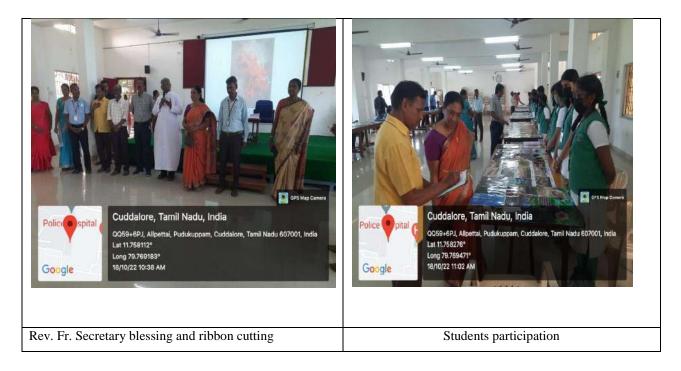

### **Topic:**

- Food Adulteration and its impact on Human Health
- Adulteration Impact on the Consumers
- Difference between the Hallmarked Gold, KDM Gold and 916 Gold
- Hallmark & BIS Marking

Rev.Fr.Dr.S.Xavier, Controller of Examinations & HOD of Physics, St.Joseph's College of Arts and Science (Autonomous), Cuddalore Inaugurated the Poster Presentation in the Presence of Dr.M.Arumai Selvam, Principal and Dr.J.Jon Arokiaraj, Vice-Principal.

Dr.T.Miranda Lakshim, Assistant Professor, Dr.S.Celine Hilda Mary, Assistant Professor and Dr.S.Megala, Assistant Professor acted as the Judges.

Rev.Fr.Dr.S.Xavier, Controller of Examinations & HOD of Physics, Inaugurating the Poster Presentation

Posters are displayed and explained the participants

Certificates and Prizes were given to the Winners and Participant certificates were given to all the participants.

Staff-in-charge Dr. AR. JOHNSON DURAI, M.C.A., M.Phil, Ph.D. Assistant Professor, P.G. & Research Dept. of Computer Science, St Joseph's College of Arts & Science (Autonomous), CUDDALORE - 607 001.