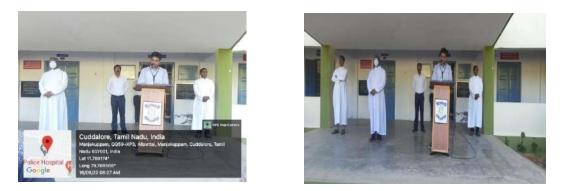

#### ST. JOSEPH'S COLLEGE ARTS & SCIENCE (AUTONOMOUS) CUDDALORE – 607001

Title of the Event :

Date: Time : Venue : **Ozone Day Celebration** 

16.09.2022 8.30 am College Campus

The Enviro club of our college celebrated the world ozone day on 16<sup>th</sup> September 2022 to spread awareness among the students about how crucial the ozone shield for the life on earth, its gradual depletion and need to search for possible solutions to preserve it.A student named S. J. Matheshkumar, President of Enviroclub (Shift- I) from II B.Sc. Computer Science gave a talk in the Shift-I assembly in which he highlighted about the need of Ozone layer protection. He advised the students to use environment friendly cleaning products, prohibit the use of nitrous oxide, the need of air conditioner equipments, harmful effects of using HCFCs as refrigerant etc. He also advised to discourage the use of private vehicles and he insisted to use the public transport, carpool or bicycle. The students were taught about the stratospheric layer which shields the earth from sun's ultraviolet rays. On the same day, a student named R.Faiyasa Parvin, President of Enviroclub (Shift-II) from II B.Sc. Microbiology gave a talk in the Shift-II assembly. She enlightened the importance of ozone layer and the need to protect this fragile shield of gas. The students were sensitized that as a result of ozone depletion there will be an increase in earth temperature, melting of glaciers ,cancerous disease and many more .

- " f - k

Ozone layer protection Speech by S. J. Matheshkumar, President of Enviroclub (Shift- I)

. 11 Signature of the HOD with Seal

Dr. P. THENMOZHI Assistant Professor & Head Department of ZOOLOGY St. Joseph's College of Arts & Science (Autonomic Cuddatore - 607 001.