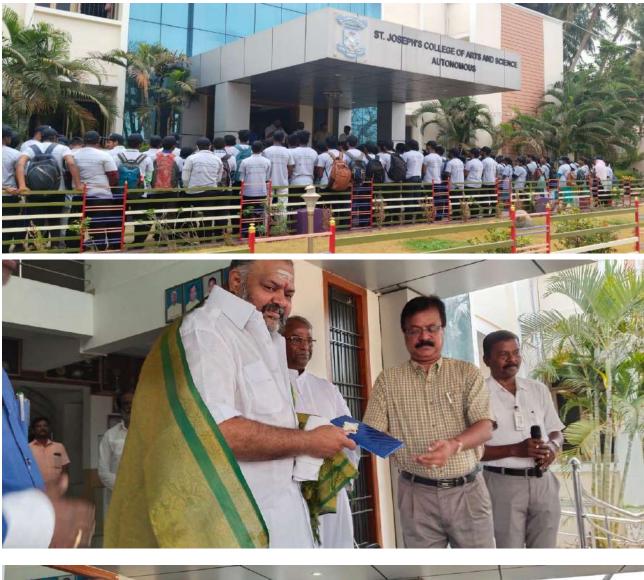

#### **ENVIRO CLUB**

Title of the Event : Date: Time : Venue : Inauguration of Enviro Club 13.09.2022 10.30 am Library extension hall

The Enviro Club was inaugurated on 13.09.2022 at 10.30 a.m. The function was presided over by Rev. Fr. Secretary and he delivered the presidential address. The chief guest was Dr. Meen A Kumaraswamy, one of a famous entrepreneur in Cuddalore District. Our Principal and Vice Principal gave a speech about the importance of entrepreneurial skills.

Earlier the chief guest was introduced among the audience by Dr. P. Thenmozhi, Assistant Professor & Head in Department Of Zoology. The office bearer of the association was announced by Dr. A. Arul Prakash, Assistant Professor in Department Of Zoology. The future course of action to be executed by the association during its tenure was framed by the executive members. The program ended with the Vote Thanks and National Anthem.

CU

**Glimpses of the Event** 

**Inauguration with Prayer** 

Inauguration Speech by Rev. Fr. Secretary