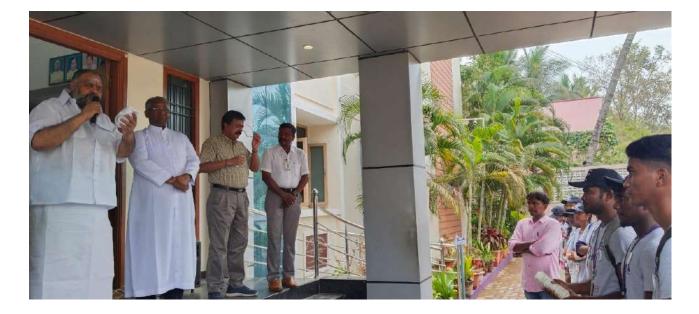

#### **ENVIRO CLUB**

Title of the Event : Date: Time : Venue : Inauguration of Enviro Club 13.09.2022 10.30 am Library extension hall

The Enviro Club was inaugurated on 13.09.2022 at 10.30 a.m. The function was presided over by Rev. Fr. Secretary and he delivered the presidential address. The chief guest was Dr. Meen A Kumaraswamy, one of a famous entrepreneur in Cuddalore District. Our Principal and Vice Principal gave a speech about the importance of entrepreneurial skills.

Earlier the chief guest was introduced among the audience by Dr. P. Thenmozhi, Assistant Professor & Head in Department Of Zoology. The office bearer of the association was announced by Dr. A. Arul Prakash, Assistant Professor in Department Of Zoology. The future course of action to be executed by the association during its tenure was framed by the executive members. The program ended with the Vote Thanks and National Anthem.

CU

**Glimpses of the Event** 

**Inauguration with Prayer** 

Inauguration Speech by Rev. Fr. Secretary