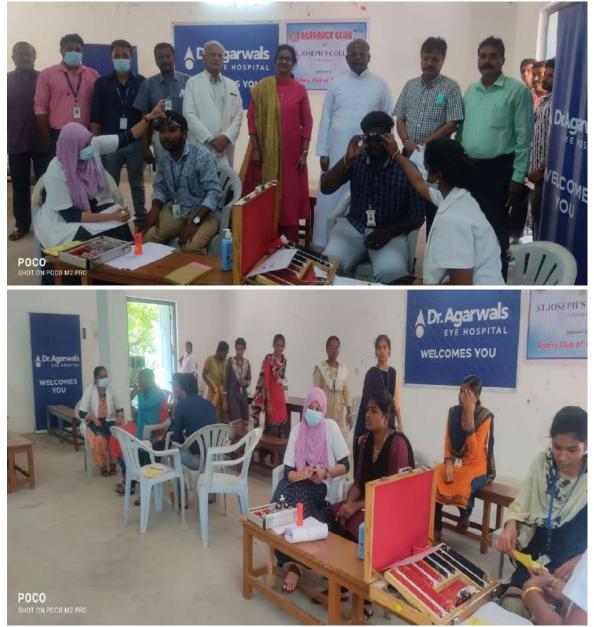

# St. Joseph's College of Arts & Science (Autonomous), Cuddalore – 607001 Rotaract Club Activity Report

Report No.: 01/2022-23Report Title: Eye Camp

**Date :** 22.07.2022

Rotaract Club of our College arranged an "Eye Camp" Joining hands with Dr.Agarwals Eye Hospital, Pondicherry. The staff members and students eyes were screened and needed treatment and suggestion were given. Dr.K.Jayalatha MBBS, DO Ophthalmology gave a wonderfull awarenss session on EYE to the students.