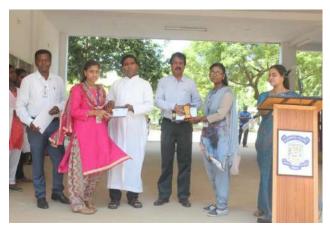

Posters are displayed and explained the participants

Certificates and Prizes were given to the Winners and Participant certificates were given to all the participants.

Staff-in-charge Dr. AR. JOHNSON DURAI, M.C.A., M.Phil, Ph.D. Assistant Professor, P.G. & Research Dept. of Computer Science, St Joseph's College of Arts & Science (Autonomous), CUDDALORE - 607 001.