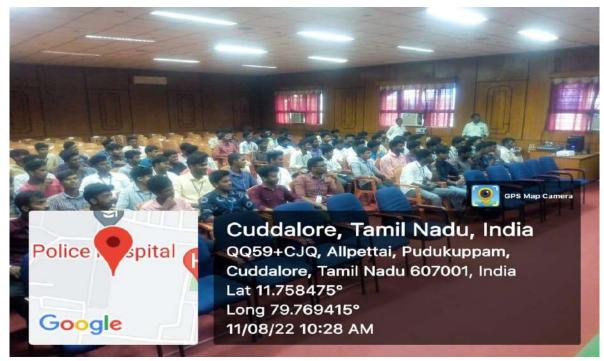

# St. Joseph's College of Arts & Science (Autonomous), Cuddalore – 607001 Rotaract Club Activity Report

Report No.: 03/2022-23Report Title: Drive Against Drugs (DAD)Date: 11.08.2022

As per the instruction received from the Directorate of Collegiate Education, Saidapet, Chennai dated 08.08.2022, regarding the State Level Programme of "Drive Against Drugs (DAD)" in creating awareness on drug abuse against students, the following activities were done in our College on Thursday 11.08.2022.

Dr.M.Arumai Selvam, Principal addressed the students on the topic Drug Abuse. Dr.J.Jon Arockiaraj, Vice-Principal, addressed the gathering and Read the Pledge and the students also took the Pledge against Drug Abuse. Videos on Drug Abuse was displayed to the students. 140 students participated in the Drug Abuse Awareness session. Rtn.Dr.A.R.Johnson Durai, Rotaract Staff Co-ordinator organized the gathering.