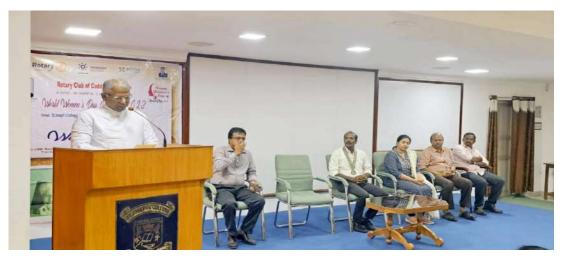

# St. Joseph's College of Arts & Science (Autonomous), Cuddalore – 607001 Rotaract Club Activity Report

Report No. : 02/2022-23 Report Title : World Breast Feeding Week

**Date :** 06.08.2022

**World Breastfeeding week** is considered from 1<sup>st</sup> August to 7<sup>th</sup> August of every year. On the eve of this, Rotaract club of our college joining hands with Rotary Club of Cuddalore, conducted an Awareness programme on "**Breastfeeding** "to our Shift II students

Dr.Kavitha addressing the gathering

Student participants

# **Glimpses of the Event:**

Rtn.Ashok, Assistant Governor addressing the gathering