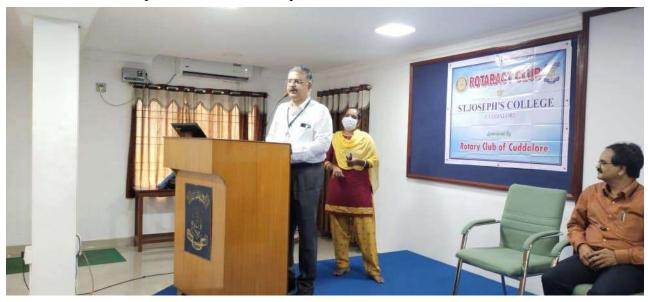

# St. Joseph's College of Arts & Science (Autonomous), Cuddalore – 607001 Rotaract Club Activity Report

Report No. : 02/2022-23 Report Title : World Breast Feeding Week

**Date :** 06.08.2022

**World Breastfeeding week** is considered from 1<sup>st</sup> August to 7<sup>th</sup> August of every year. On the eve of this, Rotaract club of our college joining hands with Rotary Club of Cuddalore, conducted an Awareness programme on "**Breastfeeding** "to our Shift II students

#### Respected Rev.Fr.Secretary

Warm Wishes. World Breastfeeding week is considered from 1<sup>st</sup> August to 7<sup>th</sup> August of every year. On the eve of this, Rotaract club of our college joining hands with Rotary Club of Cuddalore, is planning to conduct an Awareness programme on "Breastfeeding "to our Shift II students.