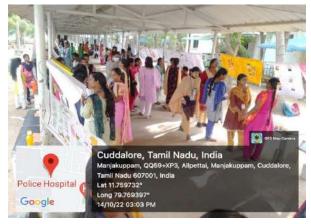

Posters are displayed and explained the participants

Certificates and Prizes were given to the Winners and Participant certificates were given to all the participants.

Staff-in-charge Dr. AR. JOHNSON DURAI, M.C.A., M.Phil, Ph.D. Assistant Professor, P.G. & Research Dept. of Computer Science, St Joseph's College of Arts & Science (Autonomous), CUDDALORE - 607 001.