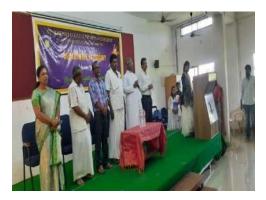

#### ST. JOSEPH'S COLLEGE ARTS & SCIENCE (AUTONOMOUS) CUDDALORE – 607001

Title of the Event :

Date: Time : Venue : **Ozone Day Celebration** 

16.09.2022 8.30 am College Campus

The Enviro club of our college celebrated the world ozone day on 16<sup>th</sup> September 2022 to spread awareness among the students about how crucial the ozone shield for the life on earth, its gradual depletion and need to search for possible solutions to preserve it.A student named S. J. Matheshkumar, President of Enviroclub (Shift- I) from II B.Sc. Computer Science gave a talk in the Shift-I assembly in which he highlighted about the need of Ozone layer protection. He advised the students to use environment friendly cleaning products, prohibit the use of nitrous oxide, the need of air conditioner equipments, harmful effects of using HCFCs as refrigerant etc. He also advised to discourage the use of private vehicles and he insisted to use the public transport, carpool or bicycle. The students were taught about the stratospheric layer which shields the earth from sun's ultraviolet rays. On the same day, a student named R.Faiyasa Parvin, President of Enviroclub (Shift-II) from II B.Sc. Microbiology gave a talk in the Shift-II assembly. She enlightened the importance of ozone layer and the need to protect this fragile shield of gas. The students were sensitized that as a result of ozone depletion there will be an increase in earth temperature, melting of glaciers ,cancerous disease and many more .

- " f - k

Ozone layer protection Speech by S. J. Matheshkumar, President of Enviroclub (Shift- I)

. 11 Signature of the HOD with Seal

Dr. P. THENMOZHI Assistant Professor & Head Department of ZOOLOGY St. Joseph's College of Arts & Science (Autonomic Cuddatore - 607 001.