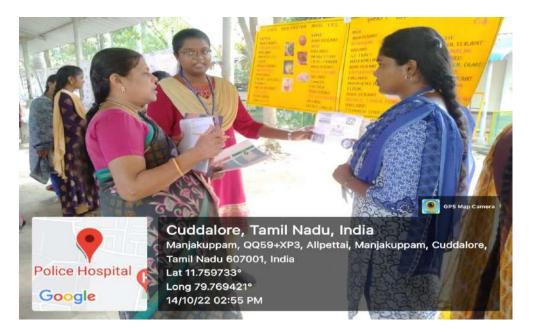

Posters are displayed and explained the participants

Certificates and Prizes were given to the Winners and Participant certificates were given to all the participants.

Staff-in-charge Dr. AR. JOHNSON DURAI, M.C.A., M.Phil, Ph.D. Assistant Professor, P.G. & Research Dept. of Computer Science, St Joseph's College of Arts & Science (Autonomous), CUDDALORE - 607 001.