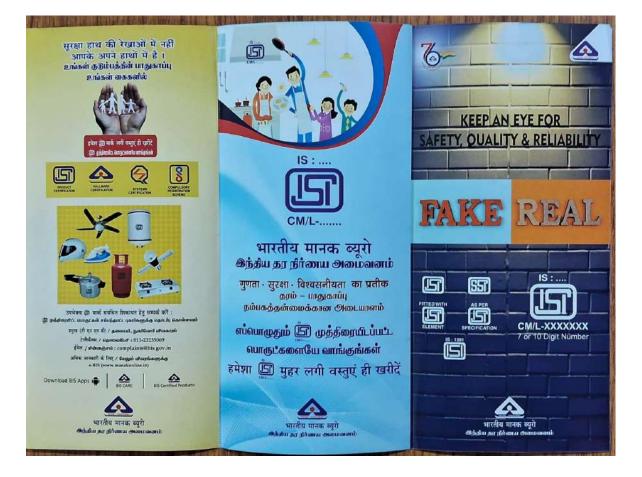

### **Topic:**

- Food Adulteration and its impact on Human Health
- Adulteration Impact on the Consumers
- Difference between the Hallmarked Gold, KDM Gold and 916 Gold
- Hallmark & BIS Marking

Rev.Fr.Dr.S.Xavier, Controller of Examinations & HOD of Physics, St.Joseph's College of Arts and Science (Autonomous), Cuddalore Inaugurated the Poster Presentation in the Presence of Dr.M.Arumai Selvam, Principal and Dr.J.Jon Arokiaraj, Vice-Principal.