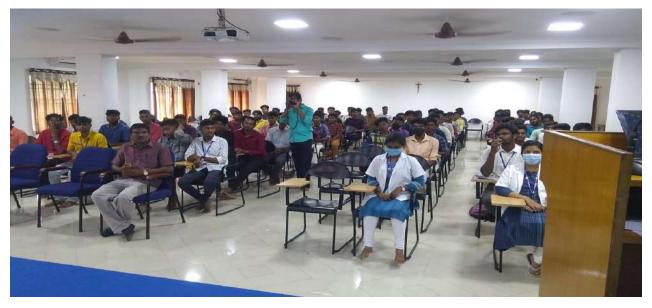

# St. Joseph's College of Arts & Science (Autonomous), Cuddalore – 607001 Rotaract Club Activity Report

Report No.: 05/2022-23Report Title: Eye Donation Awareness ProgrammeDate: 29.08.2022

37<sup>th</sup> National Eye Donation Awareness Programme was conducted with joining hands with The Government Hospital, Cuddalore Headquarters.

Doctor Addressing the Gathering

Student's participation in the Eye Donation Awareness Programme

Staff-in-charge Dr. A.R. JOHNSON DURAI, M.C.A.M.Phil, Ph.D. Assistant Professor, P.G. & Research Dept. of Computer Science, St Joseph's College of Arts & Science (Autonomous), CUDDALORE - 607 001.