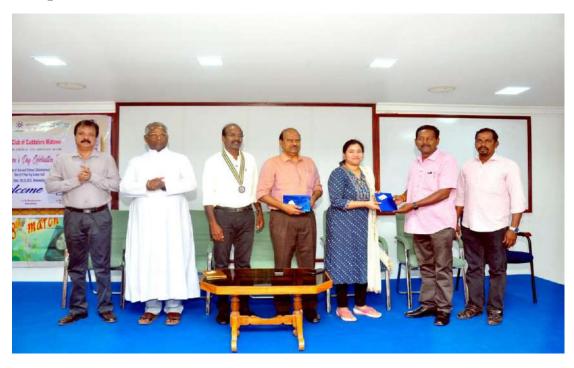

Hospital, Cuddalore organized a Medical awareness session to our Girl Students on 08.03.2023, Wednesday. Rev.Fr.G.Peter Rajendiram gave the Presidential address. Dr.R.Amirtha Lakshmi ,MD.,DM (Neurology), Director , Surendra Multispecialty Hospital , Cuddalore delivered the special session on the topic "Neurology and Womens Health". Various Competitions were conducted for the Citizen Consumer Volunteers and prizes and Certificates were given to the Winners.



Rev.Fr. Secretary Addressing the gathering



Staff-in-charge Dr. A.R. JOHNSON DURAI, M.C.A.M.Phil.,Ph.D. Assistant Professor, P.G. & Research Dept. of Computer Science, St Jseph's College of Arts & Science (Autonomous), CUDDALORE - 607 001.

Coordinator of SLP

#### **Permission Letter – Invitation**



# **Glimpses of the Event:**



Dr.R.Amirtha Lakshmi being Honored



The members of Rotary Club of Cuddalore Midtown and Surendra Multispecialty Hospital

Event Name : Womens Day Celebration

**Date :** 08.03.2023

Attendance Sheet

| ST.  | ST.JOSEPH'S COLLEGE OF ARTS AND SCIENCE (AUTONOMOUS) |                       |  |  |
|------|------------------------------------------------------|-----------------------|--|--|
|      | CITIZEN CONSUMER CLUB (2021-2022)                    |                       |  |  |
|      | SHIFT II - VOLUNTEERS LIST                           |                       |  |  |
| S.NO | <b>REG.NUMBER</b>                                    | NAME                  |  |  |
|      | DI                                                   | EPARTMENT OF ENGLISH  |  |  |
| 1    | A21ENEA05