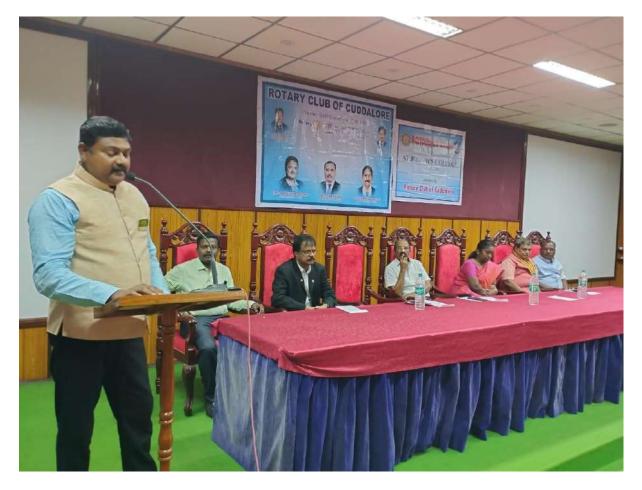

# **Glimpses of the Event:**

Rtn.Ashok, Assistant Governor addressing the gathering