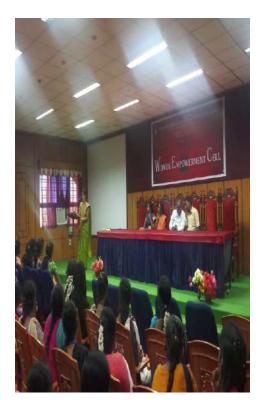

s Dr. Kavitha Natarajan, MBBS, DGO, DNB Obstetrician and Gynaecologist,, Co-Director, SUBHAANANDHAM MEDICAL CENTRE, Cuddalore. She gave a detailed lecture on the importance of awareness about Polycystic Ovarian Disease (PCOD), a problem, which is commonly found among the young females of today, the causes and treatment for this problem. She explained the causes of this health issue, and warned the students to stay away from junk food and preserved food. The doctor advised the students about the need to turn back to traditional food, and stressed the importance of hygiene. She gave some suggestions on how the students could prevent such health issues. She spoke about the treatments available for such problems and spoke about the facilities available in Cuddalore for treating this disease.





Spokesperson addressing the gathering

### INVITATION

# ST. JOSEPH'S COLLEGE OF ARTS & SCIENCE (AUTONOMOUS)

Affiliated to Thiruvalluvar University, Vellore, A Christian Minority Institution Re-Accredited with "A" Grade by NAAC (3<sup>rd</sup> Cycle), Recognized u/s 2(f) & 12(B) of UGC Act 1956 CUDDALORE – 607001.





# GUEST LECTURE ON PCO SYNDROME

Date: 16/02/2023

Time: 3.00 P.M to 04.00 P.M

Patron Rev. Fr. G. Peter Rajendiram Secretary

> Principal Dr. M. Arumai Selvam

Vice-Principal Dr. Jon Arokiaraj

Controller of Examination Rev. Dr. S. Xavier

> Dean of Studies Rev. Dr. A. Alex

# **Resource Person**

# DR.KAVITHA NATARAJAN

M.B.B.S., D.G.O., D.N.B. Obstetrician & Gynaecologist

# Coordinators

Dr. P. James Mary Mrs. X. Ann Lanka

ORGANIZED BY Women Empowerment Cell Gender