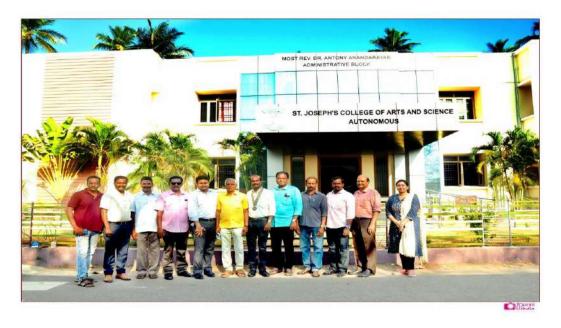

l awareness session to our Girl Students on 08.03.2023, Wednesday. Rev.Fr.G.Peter Rajendiram gave the Presidential address. Dr.R.Amirtha Lakshmi ,MD.,DM (Neurology), Director , Surendra Multispecialty Hospital , Cuddalore delivered the special session on the topic "Neurology and Womens Health". Various Competitions were conducted for the Citizen Consumer Volunteers and prizes and Certificates were given to the Winners.



Rev.Fr. Secretary Addressing the gathering



Staff-in-charge Dr. A.R. JOHNSON DURAI, M.C.A.M.Phil.,Ph.D. Assistant Professor, P.G. & Research Dept. of Computer Science, St Jseph's College of Arts & Science (Autonomous), CUDDALORE - 607 001.

Coordinator of SLP

#### **Permission Letter – Invitation**



# **Glimpses of the Event:**



Dr.R.Amirtha Lakshmi being Honored



The members of Rotary Club of Cuddalore Midtown and Surendra Multispecialty Hospital

Event Name : Womens Day Celebration

**Date :** 08.03.2023

Attendance Sheet

| ST.  | ST.JOSEPH'S COLLEGE OF ARTS AND SCIENCE (AUTONOMOUS) |                       |  |  |
|------|------------------------------------------------------|-----------------------|--|--|
|      | CITIZEN CONSUMER CLUB (2021-2022)                    |                       |  |  |
|      | SHIFT II - VOLUNTEERS LIST                           |                       |  |  |
| S.NO | <b>REG.NUMBER</b>                                    | NAME                  |  |  |
|      | DI                                                   | EPARTMENT OF ENGLISH  |  |  |
| 1    | A21ENEA05                                            | S.Anus