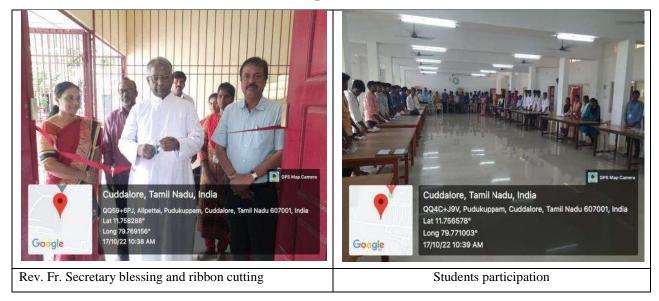

# **Activity Report**

**Report No.** : 01/2022-23

**Report Title** : World Food Day

**Date :** 14.10.2022

World Food Day is celebrated every year around the world on **October 16**. The day is celebrated to mark the anniversary of the founding of Food and Agriculture Organisation (FAO) of the United Nations in 1945. On the eve of World Food Day, the Citizen Consumer Club of our college conducted **Poster Presentation Competition** on 14.10.2022.for the Shift I and Shift II students.

### **Topic:**

- Food Adulteration and its impact on Human Health
- Adulteration Impact on the Consumers
- Difference between the Hallmarked Gold, KDM Gold and 916 Gold
- Hallmark & BIS Marking

Rev.Fr.Dr.S.Xavier, Controller of Examinations & HOD of Physics, St.Joseph's College of Arts and Science (Autonomous), Cuddalore Inaugurated the Poster Presentation in the Presence of Dr.M.Arumai Selvam, Principal and Dr.J.Jon Arokiaraj, Vice-Principal.