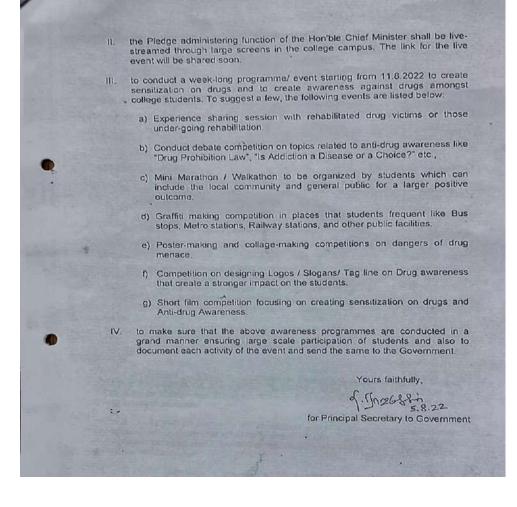

#### **Permission Letter**

I enclose the Government Letter in the reference cited and I request you to instruct the Principals to carry out the activities as stipulated in para iii and iv of the letter.

I further request you to send an action taken report and documented evidences of the activities carried out by the colleges to the Director of Collegiate Education on or before 19.08.2022 so as to send a consolidated report to the Government.

The Principals of the colleges shall be instructed to bestow their personal attention in this regard and take all efforts to conduct the programme in a successful manner.

Director of Collegiate Education (FAC).