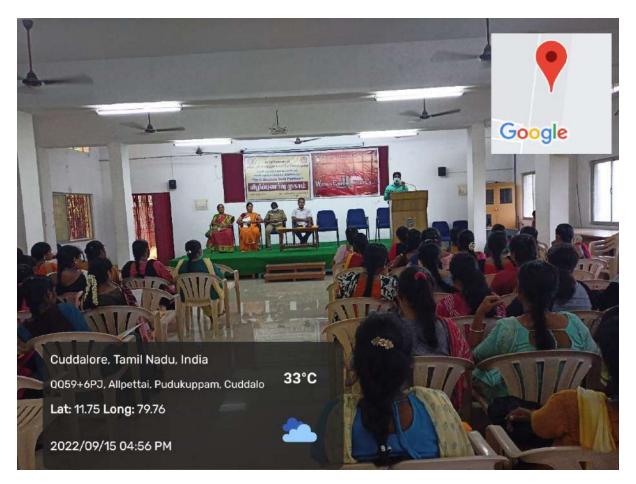

rs gave speech on various topics like importance of nutrition of women, their health and hygiene. Child welfare was stressed upon. The importance of child nourishment and the health of mothers was explained to the students. Mrs. Maheswari, the Inspector of Police, spoke on the crimes against women prevalent especially in Cuddalore. She spoke in detail about how the students could protect themselves from such crimes. She also spoke about some of the dangers of social media and its huge impact on the future of the youngsters. Other speakers also spoke on various legal provisions, and especially about POCSO Act. The students were also advised to install Kavalan App and how to use it. The students asked many questions which were answered by the guest speakers.



The introduction of speakers



Talk on POCSO Act

#### AGENDA



### PARTICIPANTS LIST

| A22MCM03  | Archana.P           |
|-----------|---------------------|
| A22MCM13  | Jayashree.T         |
| A22MCM19  | Mahalakshmi.S       |
| A22MCM28  | Santhini.N          |
| A22MCM23  | Noourual Afrin.A    |
| A21MAE19  | Prathiskha shalom.A |
| A21MAE26  | Sathiya Priya.A     |
| A21MAE04  | Archana.K           |
| A22CMEA51 | Sharmila.G          |
| A22CMEA52 | Simiriya.R          |
| A22CMEA55 | Subashini.M         |
| A22CMEA56 | Subasri.R           |
| A22CMEA58 | Suvedha.S           |
| A22CMEA62 | Thilzhath Begam. H  |
| A22CMEA63 | Thirisha.S          |
| A22CMEA66 | Vinisha.P           |
| A22CMEA67 | Komal.B             |
| A22CMEB01 | Abarna.K            |
| A22CMEB09 | Barathi.T           |
| A22CMEB14 | Elakkiy