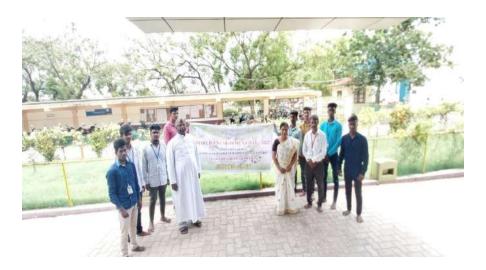

# St. Joseph's College of Arts & Science (Autonomous), Cuddalore – 607001 Rotaract Club Activity Report

Report No.: 01/2022-23Report Title: Eye Camp

**Date :** 22.07.2022

Rotaract Club of our College arranged an "Eye Camp" Joining hands with Dr.Agarwals Eye Hospital, Pondicherry. The staff members and students eyes were screened and needed treatment and suggestion were given. Dr.K.Jayalatha MBBS, DO Ophthalmology gave a wonderfull awarenss session on EYE to the students.

# **Glimpses of the Event:**

Dr.K.Jayalatha MBBS, DO Ophthalmology Being Honoured and a Awareness session to the students

Staff-in-charge Dr. A.R. JOHNSON DURAI, M.C.A., M.Phil., Ph.D. Assistant Professor, P.G. & Research Dept. of Computer Science, St Jaseph's College of Arts & Science (Autonomous), CUDDALORE - 607 001.