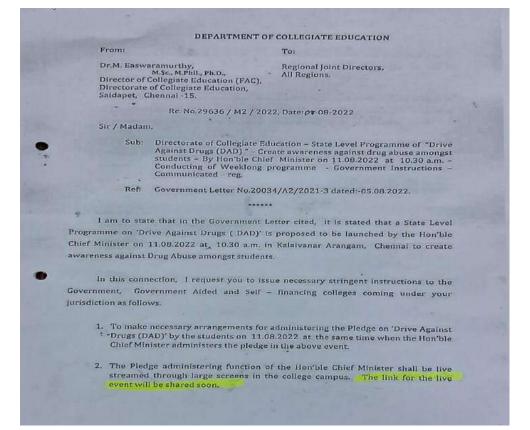

# St. Joseph's College of Arts & Science (Autonomous), Cuddalore – 607001 Rotaract Club Activity Report

Report No.: 03/2022-23Report Title: Drive Against Drugs (DAD)Date: 11.08.2022

As per the instruction received from the Directorate of Collegiate Education, Saidapet, Chennai dated 08.08.2022, regarding the State Level Programme of "Drive Against Drugs (DAD)" in creating awareness on drug abuse against students, the following activities were done in our College on Thursday 11.08.2022.

#### **Permission Letter**

I enclose the Government Letter in the reference cited and I request you to instruct the Principals to carry out the activities as stipulated in para iii and iv of the letter.

I further request you to send an action taken report and documented evidences of the activities carried out by the colleges to the Director of Collegiate Education on or before 19.08.2022 so as to send a consolidated report to the Government.

The Principals of the colleges shall be instructed to bestow their personal attention in this regard and take all efforts to conduct the programme in a successful manner.

Director of Collegiate Education (FAC).