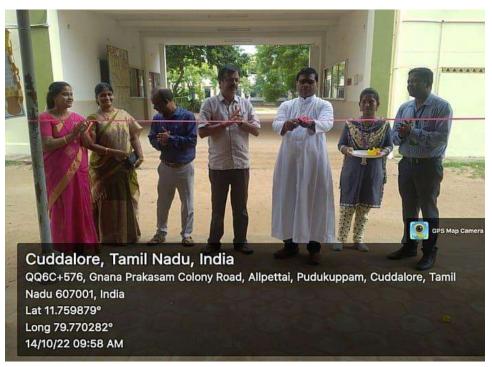

# **Activity Report**

**Report No.** : 01/2022-23

**Report Title** : World Food Day

**Date :** 14.10.2022

World Food Day is celebrated every year around the world on **October 16**. The day is celebrated to mark the anniversary of the founding of Food and Agriculture Organisation (FAO) of the United Nations in 1945. On the eve of World Food Day, the Citizen Consumer Club of our college conducted **Poster Presentation Competition** on 14.10.2022.for the Shift I and Shift II students.

### **Topic:**

- Food Adulteration and its impact on Human Health
- Adulteration Impact on the Consumers
- Difference between the Hallmarked Gold, KDM Gold and 916 Gold
- Hallmark & BIS Marking

Rev.Fr.Dr.S.Xavier, Controller of Examinations & HOD of Physics, St.Joseph's College of Arts and Science (Autonomous), Cuddalore Inaugurated the Poster Presentation in the Presence of Dr.M.Arumai Selvam, Principal and Dr.J.Jon Arokiaraj, Vice-Principal.