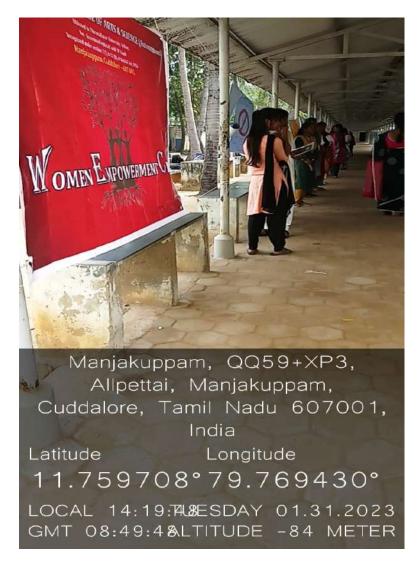

| Swathi.C             |
| A20MTEA09 | Keerthana S          |
| A20MTEA19 | Rithika Saraswathi S |
| A20MTEA15 | Oviyarose.S          |
| A20MTEA25 | Vishalini R          |
| A20MTEA28 | Priyanga G           |
| A20BCE10  | Kaaviya G            |
| A20BCE23  | Vinothini M          |
| A20BCE25  | Mercy Margaret       |

danny

Dr. P. James Mary

fer port

Dr. Ann Lanka Jeyadharshini X

Report No. : 02/2022 – 23 Report Title: Poster Presentation Date: 31.01.2023

A Poster Presentation was organised for the female students of Shift II on 31.10.2023 between 2:00 pm and 3:30 pm. The concept was the various acts in the Indian Constitution to protect the rights of women and children. Around 100 students participated to present their posters they had prepared revolving around the given concept.



Students Presenting their Posters

#### **PERMISSION LETTER**

Creddalore -01. 27. 01. 23 From The Co. Ordinators, Women Empowerment cell, St Josephie College of Arbs & Science (Autonomous) Cuddalore-01. 70 Rev. Tr. Secretary St. Joseph's college of Arts & Scenice (Actonomous) Cuddalose -61. Respected Rev. Falikon, Women Empowerment Cell wishes to congressive a porties presentation on various acts in the Incluin construction to product the sights of commen and Childson on 31.01.2023, believeen 2:00 pm 2 3:30 pm, for the students of Shipe II. We humbly sequely your Icincl permission for the scome. Theonking you, Ycoecae Userly, Abut Tamos Masy fel Nos Cx Ann famica

### LIST OF PARTICIPANTS

| A22MCM03  | Archana.P                |
|-----------|--------------------------|
| A22MCM13  | Ja