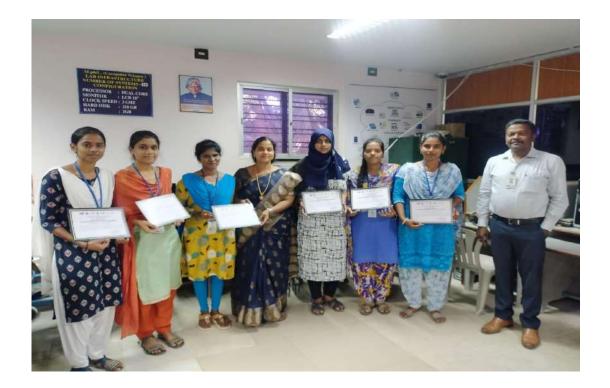

Posters are displayed and explained the participants

Certificates and Prizes were given to the Winners and Participant certificates were given to all the participants.

Staff-in-charge Dr. AR. JOHNSON DURAI, M.C.A., M.Phil, Ph.D. Assistant Professor, P.G. & Research Dept. of Computer Science, St Joseph's College of Arts & Science (Autonomous), CUDDALORE - 607 001.