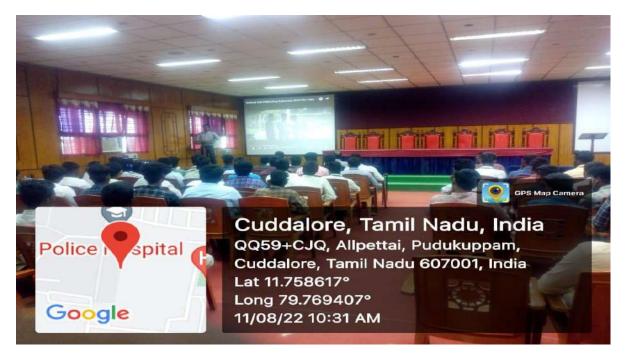

# St. Joseph's College of Arts & Science (Autonomous), Cuddalore – 607001 Rotaract Club Activity Report

Report No.: 03/2022-23Report Title: Drive Against Drugs (DAD)Date: 11.08.2022

As per the instruction received from the Directorate of Collegiate Education, Saidapet, Chennai dated 08.08.2022, regarding the State Level Programme of "Drive Against Drugs (DAD)" in creating awareness on drug abuse against students, the following activities were done in our College on Thursday 11.08.2022.

Dr.M.Arumai Selvam, Principal addressed the students on the topic Drug Abuse. Dr.J.Jon Arockiaraj, Vice-Principal, addressed the gathering and Read the Pledge and the students also took the Pledge against Drug Abuse. Videos on Drug Abuse was displayed to the students. 140 students participated in the Drug Abuse Awareness session. Rtn.Dr.A.R.Johnson Durai, Rotaract Staff Co-ordinator organized the gathering.