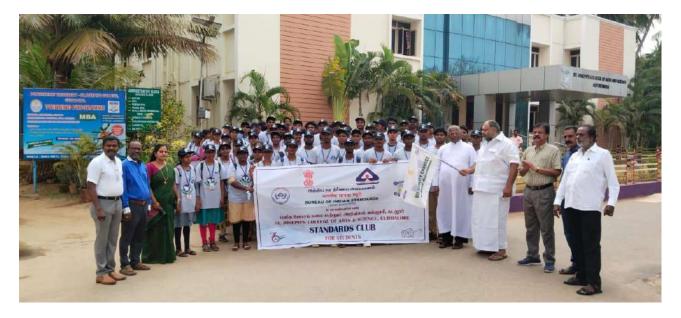

# St. Joseph's College of Arts & Science (Autonomous), Cuddalore - 607001

## **Citizen Consumer Club**

# **Activity Report**

**Report No.** : 01/2022-23

**Report Title** : World Food Day

**Date :** 14.10.2022

World Food Day is celebrated every year around the world on **October 16**. The day is celebrated to mark the anniversary of the founding of Food and Agriculture Organisation (FAO) of the United Nations in 1945. On the eve of World Food Day, the Citizen Consumer Club of our college conducted **Poster Presentation Competition** on 14.10.2022.for the Shift I and Shift II students.

### **Topic:**

- Food Adulteration and its impact on Human Health
- Adulteration Impact on the Consumers
- Difference between the Hallmarked Gold, KDM Gold and 916 Gold
- Hallmark & BIS Marking

Rev.Fr.Dr.S.Xavier, Controller of Examinations & HOD of Physics, St.Joseph's College of Arts and Science (Autonomous), Cuddalore Inaugurated the Poster Presentation in the Presence of Dr.M.Arumai Selvam, Principal and Dr.J.Jon Arokiaraj, Vice-Principal.