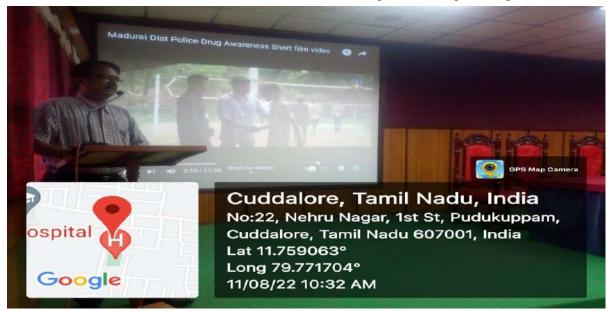

# St. Joseph's College of Arts & Science (Autonomous), Cuddalore – 607001 Rotaract Club Activity Report

Report No.: 03/2022-23Report Title: Drive Against Drugs (DAD)Date: 11.08.2022

As per the instruction received from the Directorate of Collegiate Education, Saidapet, Chennai dated 08.08.2022, regarding the State Level Programme of "Drive Against Drugs (DAD)" in creating awareness on drug abuse against students, the following activities were done in our College on Thursday 11.08.2022.

Dr.M.Arumai Selvam, Principal addressed the students on the topic Drug Abuse. Dr.J.Jon Arockiaraj, Vice-Principal, addressed the gathering and Read the Pledge and the students also took the Pledge against Drug Abuse. Videos on Drug Abuse was displayed to the students. 140 students participated in the Drug Abuse Awareness session. Rtn.Dr.A.R.Johnson Durai, Rotaract Staff Co-ordinator organized the gathering.