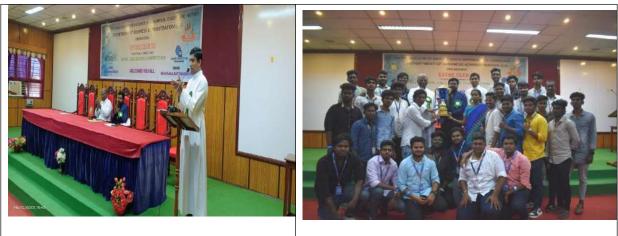

Certificates and overall trophy given by the Rev.Fr.Secretary

The Chief Guest gave the winners of the various technical and non-technical events certificates. Ultimately, the Pope John Paul II College Of Education, Puducherry took home the overall trophy. The event was meticulously arranged and planned. The event was meticulously arranged and planned. The National Anthem marked the event's conclusion.