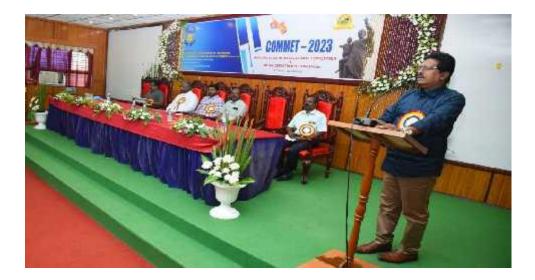

The PG & Research, Department of Computer Science organized an Inter College National Level Technical Symposium COMPEIN'2K22 was conducted on 17-05-2022 with various academic level events. About 13 colleges participated in this technical event. The Inaugural ceremony was started at 09.30.Keynote Address was given by Resource person **Rnt.Dr. M. KalaiSelvam Professor** & Director, CAS in Marine Science, Faculty of Marine Sciences, Annamalai University, Parangipettai-608502.

Keynote Address by the Resource Persons Rnt.Dr. M. KalaiSelvam

Preliminaries and finals for several activities were held in their designated locations following the inauguration Stage Spark, Word Master, Code Blast, Web Fazhan, Mind Treasure, and Surprise Event were the events that were held.