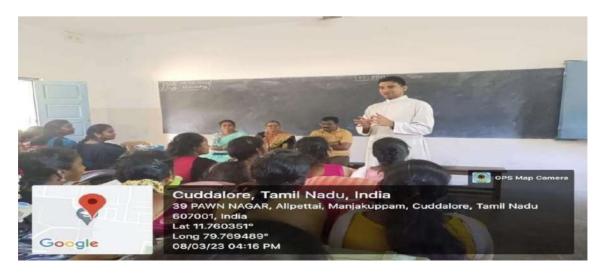

The PG & Research, Department of Computer Science organized an Inter College National Level Technical Symposium COMPEIN'2K22 was conducted on 17-05-2022 with various academic level events. About 13 colleges participated in this technical event. The Inaugural ceremony was started at 09.30.Keynote Address was given by Resource person **Rnt.Dr. M. KalaiSelvam Professor** & Director, CAS in Marine Science, Faculty of Marine Sciences, Annamalai University, Parangipettai-608502.

Keynote Address by the Resource Persons Rnt.Dr. M. KalaiSelvam

Preliminaries and finals for several activities were held in their designated locations following the inauguration Stage Spark, Word Master, Code Blast, Web Fazhan, Mind Treasure, and Surprise Event were the events that were held.