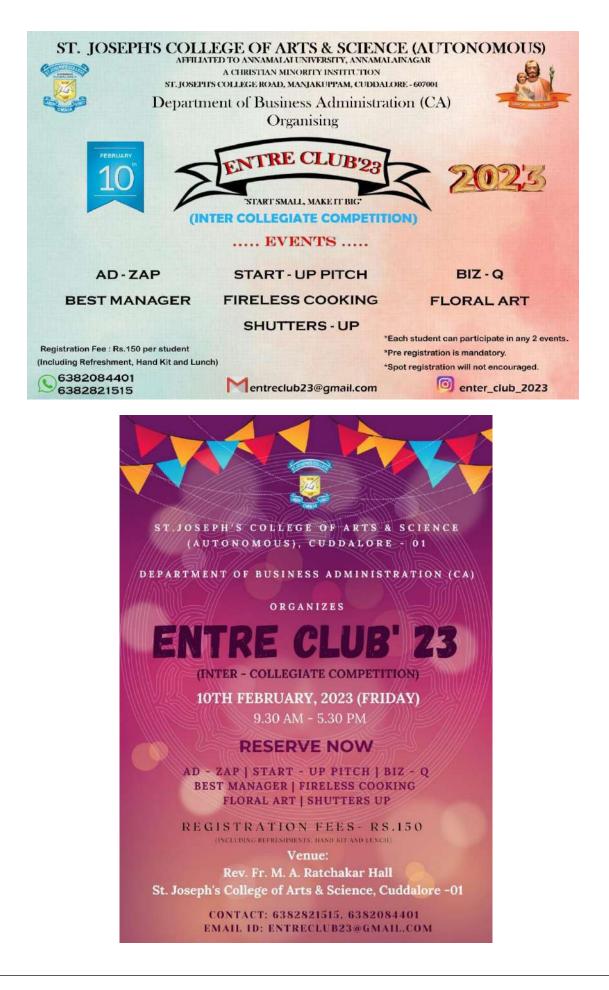

The PG & Research, Department of Computer Science organized an Inter College National Level Technical Symposium COMPEIN'2K22 was conducted on 17-05-2022 with various academic level events. About 13 colleges participated in this technical event. The Inaugural ceremony was started at 09.30.Keynote Address was given by Resource person **Rnt.Dr. M. KalaiSelvam Professor** & Director, CAS in Marine Science, Faculty of Marine Sciences, Annamalai University, Parangipettai-608502.

Keynote Address by the Resource Persons Rnt.Dr. M. KalaiSelvam

Preliminaries and finals for several activities were held in their designated locations following the inauguration Stage Spark, Word Master, Code Blast, Web Fazhan, Mind Treasure, and Surprise Event were the events that were held.

Participants Participated in the Event of Web Desgining(COMPEIN'2K22)

The valedictory function was started at 04.30 PM. Finally, the Resource Person **Rnt.Dr. M. KalaiSelvam** addressed the gathering and motivated all by her inspiring words. Participants shared their feedbacks about COMPEIN'2K22.

Certificates and overall trophy given by the Rev.Fr.Secretary

The Chief Guest gave the winners of the various technical and non-technical events certificates. Ultimately, the Pope John Paul II College Of Education, Puducherry took home the overall trophy. The event was meticulously arranged and planned. The event was meticulously arranged and planned. The National Anthem marked the event's conclusion.