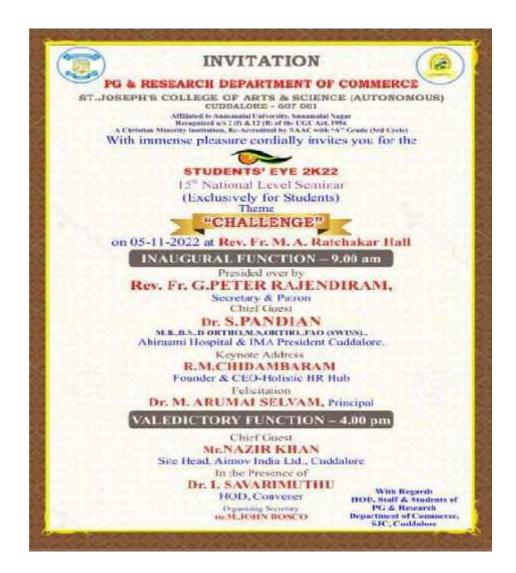

ut the National Seminar. Dr. P. James Mary, Assistant Professor in-charge of Shift II, introduced the chief guest, Mr. Nazir Khan, Site Head of Airnov India Limited. He delivered the valedictory address by sharing his personal experience and motivating the students. On each sub-theme, two papers were selected and honored with a prize and certificate. Finally, the students were asked to give their feedback, in which they expressed their gratitude for the opportunity provided to them. The vote of thanks was delivered by Dr. I. Savarimuthu, the convener and the head of the PG and Research Department of Commerce. The valedictory programme concluded at 5.30 p.m. with the National Anthem. Totally 390 students from our college and other colleges participated and presented papers in the seminar.





Mr. V. R. SURESH KUMAR, Head, Department of English

Dr. MERCY ANTONY, Head, Department of Statistics

Dr. P.THENMOZHI, Head, Department of Zoology

Dr.M.SATHISH, Assistant Professor, Department of Physics

Dr. S. SEBASTIAN, Assistant Professor, Department of Physics



6700

Registration Inauguration Keynote Address Coffee Break Technical Session – I Lunch Break Technical Session - II

Tea Break

Valedictory

: 8.00 am - 9.00 am : 9.00 am - 10.00am : 10.00 am-10.45 am : 10.45 am-11.15 am : 11.15 am-1.00 pm : 1.00 pm - 2.00 pm : 2.00 pm - 4.00 pm : 4.00 pm - 4.30 pm : 4.30 pm - 5.30 pm





15th National Level Seminar

(Exclusively for Students)

On the theme



PG & RESEARCH DEPARTMENT OF COMMERCE ST. JOSEPH'S COLLEGE OF ARTS & SCIENCE (AUTONOMOUS) Manjakuppam, Caddalore - 697001.

Re