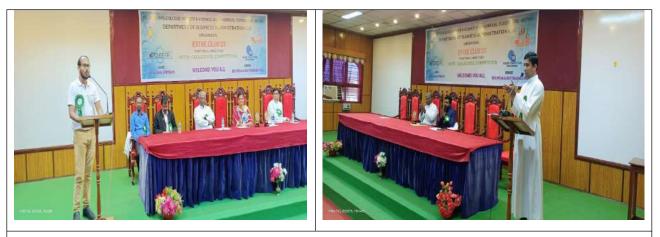

The PG & Research, Department of Computer Science organized an Inter College National Level Technical Symposium COMPEIN'2K22 was conducted on 17-05-2022 with various academic level events. About 13 colleges participated in this technical event. The Inaugural ceremony was started at 09.30.Keynote Address was given by Resource person **Rnt.Dr. M. KalaiSelvam Professor** & Director, CAS in Marine Science, Faculty of Marine Sciences, Annamalai University, Parangipettai-608502.

Keynote Address by the Resource Persons Rnt.Dr. M. KalaiSelvam

Preliminaries and finals for several activities were held in their designated locations following the inauguration Stage Spark, Word Master, Code Blast, Web Fazhan, Mind Treasure, and Surprise Event were the events that were held.