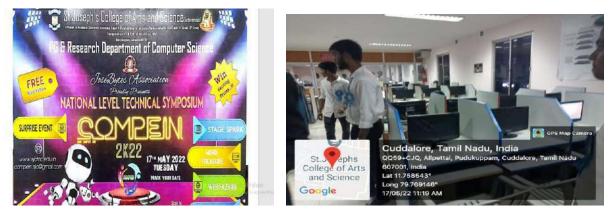

The PG & Research, Department of Computer Science organized an Inter College National Level Technical Symposium COMPEIN'2K22 was conducted on 17-05-2022 with various academic level events. About 13 colleges participated in this technical event. The Inaugural ceremony was started at 09.30.Keynote Address was given by Resource person **Rnt.Dr. M. KalaiSelvam Professor** & Director, CAS in Marine Science, Faculty of Marine Sciences, Annamalai University, Parangipettai-608502.

Keynote Address by the Resource Persons Rnt.Dr. M. KalaiSelvam

Preliminaries and finals for several activities were held in their designated locations following the inauguration Stage Spark, Word Master, Code Blast, Web Fazhan, Mind Treasure, and Surprise Event were the events that were held.

Participants Participated in the Event of Web Desgining(COMPEIN'2K22)

The valedictory function was started at 04.30 PM. Finally, the Resource Person **Rnt.Dr. M. KalaiSelvam** addressed the gathering and motivated all by her inspiring words. Participants shared their feedbacks about COMPEIN'2K22.