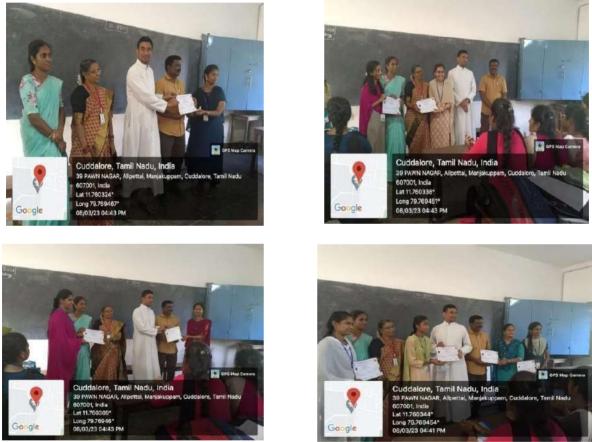

Certificates and overall trophy given by the Rev.Fr.Secretary

The Chief Guest gave the winners of the various technical and non-technical events certificates. Ultimately, the Pope John Paul II College Of Education, Puducherry took home the overall trophy. The event was meticulously arranged and planned. The event was meticulously arranged and planned. The National Anthem marked the event's conclusion.