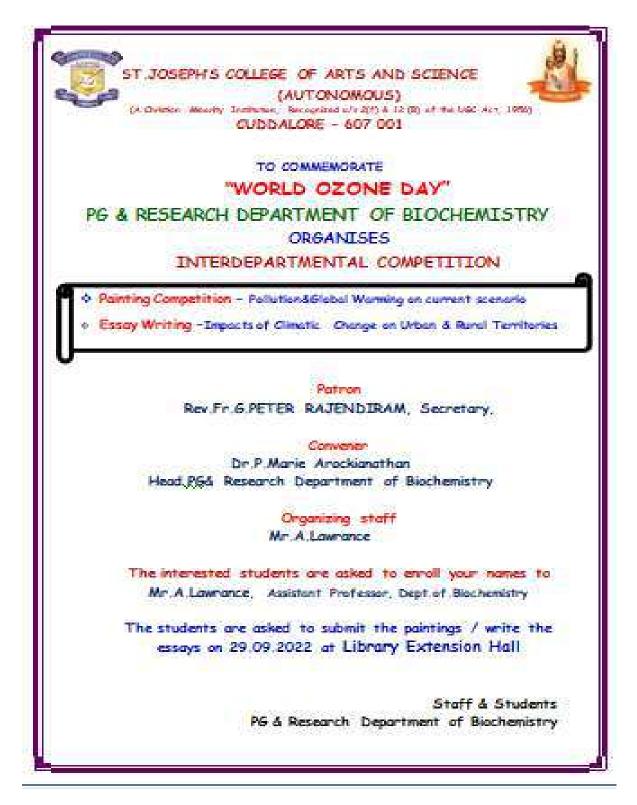

Essay competition on 29.09.2022 at 10am in Library Extension Hall. The competition focused on topics, Pollution, Global warming on current scenario & Impact of climatic change on urban & Rural Territories. There was huge response from the students. Totally 104 students from UG & PG enthusiastically participated in this competition. Dr.P. Marie Arockianathan, Head, Department of Biochemistry acted as judgefor this competition. The best painting and Essay in Shift I & shift II was selected and honoured



Students actively participated in the competitions

Signature OrganizingSecretary (A.Lawrance)

Signature Convener

Dr. P. MARIE AROCKIANATHAN, M.Sc., M.Phil., PGDHRM., Ph.D., Head, PG & Research Dept. of Biochemistry St. Joseph's College of Arts & Science (Autonomous) Cuddalore-607 001.



**Invitation for World Ozone Day** 



Students actively participated in the Essay competitions



Students actively participated in the Painting competitions

# ST.JOSEPH'S COLLEGE OF ARTS&SCIENCE(AUTONOMOUS),CUDDALORE-1

# Report on Exhibition on World Ozone Day

| Report No : 06/20 | )22-23 |
|-------------------|--------|
|-------------------|--------|

| <b>Report Title</b> | : | WorldOzoneDay |
|---------------------|---|---------------|
|---------------------|---|---------------|

Date : 29.09.2022

# List of Participants

| SI.NO | ROLL<br>NUMBER | NAME                 | DEPARTMENT                | Signature                |
|-------|----------------|----------------------|---------------------------|--------------------------|
|       | NUMBER         | SHIF                 | [-