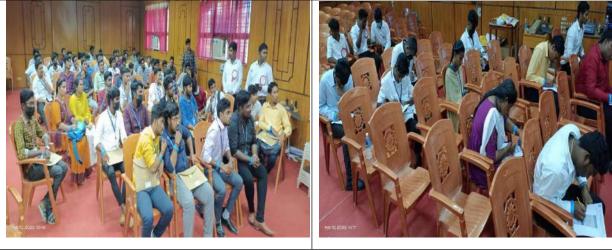

Participants Participated in the Event of Web Desgining(COMPEIN'2K22)

The valedictory function was started at 04.30 PM. Finally, the Resource Person **Rnt.Dr. M. KalaiSelvam** addressed the gathering and motivated all by her inspiring words. Participants shared their feedbacks about COMPEIN'2K22.