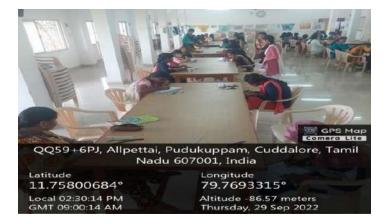

The PG & Research, Department of Computer Science organized an Inter College National Level Technical Symposium COMPEIN'2K22 was conducted on 17-05-2022 with various academic level events. About 13 colleges participated in this technical event. The Inaugural ceremony was started at 09.30.Keynote Address was given by Resource person **Rnt.Dr. M. KalaiSelvam Professor** & Director, CAS in Marine Science, Faculty of Marine Sciences, Annamalai University, Parangipettai-608502.

Keynote Address by the Resource Persons Rnt.Dr. M. KalaiSelvam

Preliminaries and finals for several activities were held in their designated locations following the inauguration Stage Spark, Word Master, Code Blast, Web Fazhan, Mind Treasure, and Surprise Event were the events that were held.