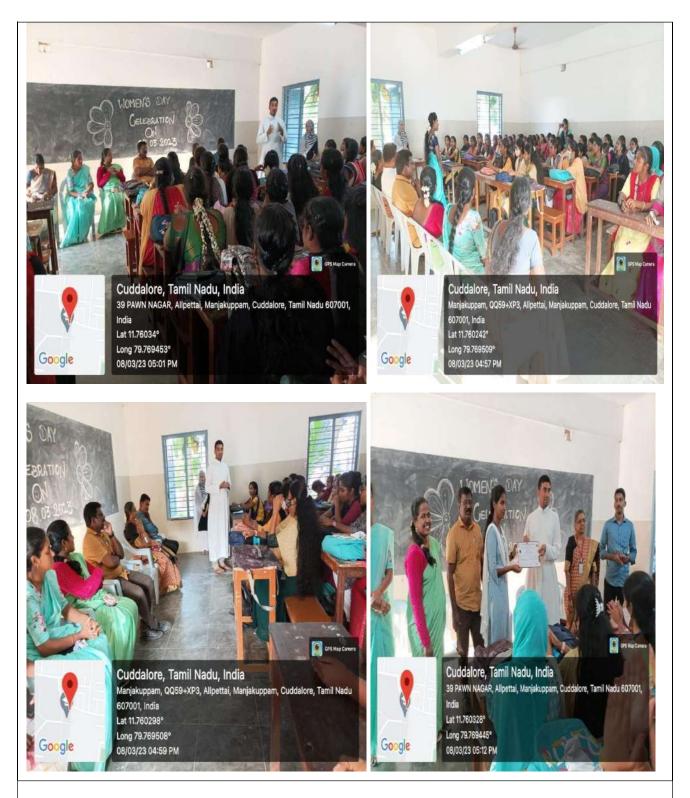

gramme.

#### **Objectives of the Programme:**

- ✤ To create awareness about Women empowerment.
- ◆ To strengthen the planning & Organizing skills of the students.
- ✤ To enable the students to participate in the competitions to become more competitive.

| S.No | Event Name     | No. of Participants | Winners   |
|------|----------------|---------------------|-----------|
| 1    | Speech         | 02                  | 02        |
| 2    | Meganthi       | 10                  | 03        |
| 3    | Fun with Brain | 05 (Team)           | 03 (Team) |
| 4    | Quiz           | 10 (Team)           | 03 (Team) |
| 5    | Start Music    | 12 (Team)           | 03 (Team) |
| 6    | Best Manager   | 02                  | 02        |

The following competitions were conducted among the students.



Students actively participating in the programme





#### St.Joseph's College Of Arts & Science (Autonomous)

Affiliated to Annamalai University, Annamalai Nagar | Re-Accredited by NAAC with 'A' Grade (3rd Cycle) Recognized under section 2(f) and 12 (B) of the UGC Act,1956 | A Christian Minority Institution St.Joseph's College Road, Manjakuppam, Cuddalore - 607001.

Department of Business Administration(CA)

organize

# "International women's Day -NIRBHAYA'23"

Date : 08th March 2023 (Wednesday) P.M Venue: Venmani Block Time : 02.00 P.M to 05.00 P.M

In Presence of

## Rev. Fr. G. Peter Rajendiram, Secretary

Felicitation by

#### Dr. M. Arumai Selvam, Principal

Presided by

# Rev. Fr. Dr. A. Alex,

Dean of Studies & Head Department of Business Administration(CA) & Commerce (Bank Manag