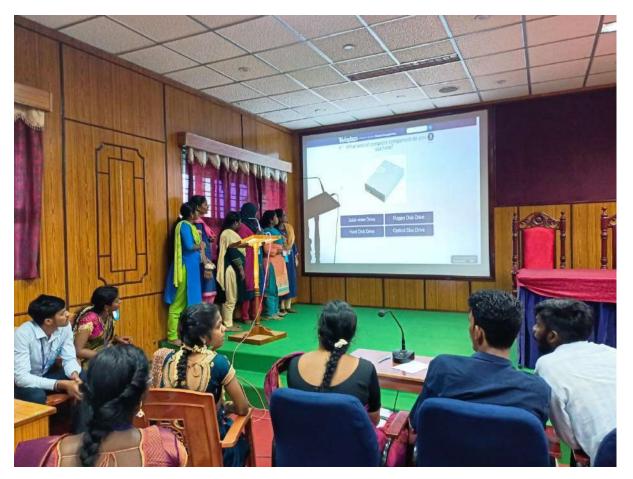

Keynote Address by the Resource Persons Rnt.Dr. M. KalaiSelvam

Preliminaries and finals for several activities were held in their designated locations following the inauguration Stage Spark, Word Master, Code Blast, Web Fazhan, Mind Treasure, and Surprise Event were the events that were held.

Participants Participated in the Event of Web Desgining(COMPEIN'2K22)

The valedictory function was started at 04.30 PM. Finally, the Resource Person **Rnt.Dr. M. KalaiSelvam** addressed the gathering and motivated all by her inspiring words. Participants shared their feedbacks about COMPEIN'2K22.