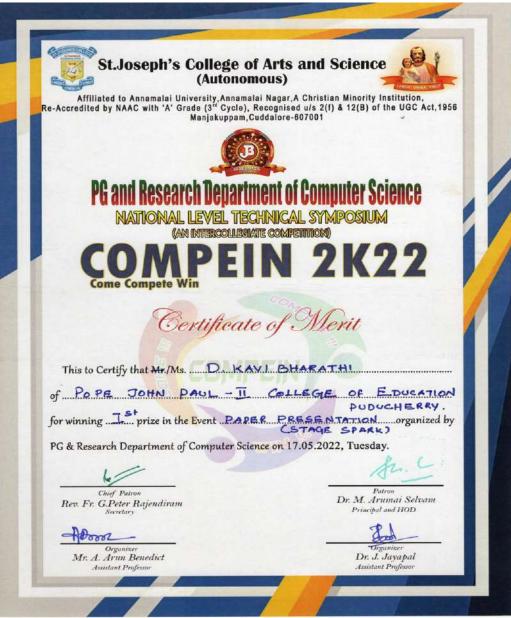

Certificates and overall trophy given by the Rev.Fr.Secretary

The Chief Guest gave the winners of the various technical and non-technical events certificates. Ultimately, the Pope John Paul II College Of Education, Puducherry took home the overall trophy. The event was meticulously arranged and planned. The event was meticulously arranged and planned. The National Anthem marked the event's conclusion.