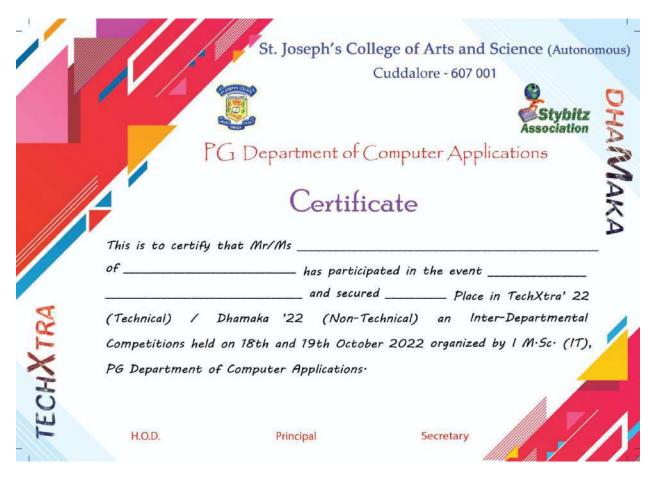

#### P.G. AND RESEARCH DEPARTMENT OF COMPUTER SCIENCE

| Title of the Activity           | National Level Technical Symposium COMPEIN'2K22                            |
|---------------------------------|----------------------------------------------------------------------------|
| Date                            | 17-05-2022                                                                 |
| Time                            | 9.30 AM -5.30 PM                                                           |
| Venue                           | Rev.Fr.M.A. Ratchakar Hall & B.Sc Lab, M.Sc Lab, BCA Lab                   |
| <b>Resource Person Details:</b> | Rnt.Dr. M. Kalaiselvam                                                     |
|                                 |                                                                            |
|                                 | Professor & Director                                                       |
|                                 | Professor & Director<br>CAS in Marine Science, Faculty of Marine Sciences, |
|                                 |                                                                            |

The PG & Research, Department of Computer Science organized an Inter College National Level Technical Symposium COMPEIN'2K22 was conducted on 17-05-2022 with various academic level events. About 13 colleges participated in this technical event. The Inaugural ceremony was started at 09.30.Keynote Address was given by Resource person **Rnt.Dr. M. KalaiSelvam Professor** & Director, CAS in Marine Science, Faculty of Marine Sciences, Annamalai University, Parangipettai-608502.