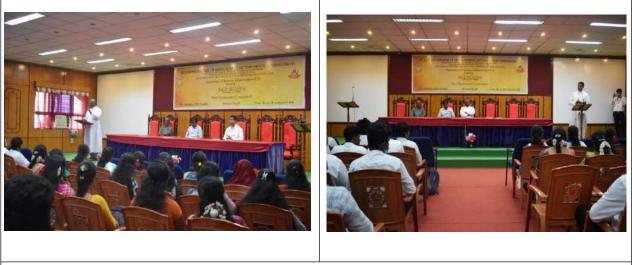

The PG & Research, Department of Computer Science organized an Inter College National Level Technical Symposium COMPEIN'2K22 was conducted on 17-05-2022 with various academic level events. About 13 colleges participated in this technical event. The Inaugural ceremony was started at 09.30.Keynote Address was given by Resource person **Rnt.Dr. M. KalaiSelvam Professor** & Director, CAS in Marine Science, Faculty of Marine Sciences, Annamalai University, Parangipettai-608502.

Keynote Address by the Resource Persons Rnt.Dr. M. KalaiSelvam

Preliminaries and finals for several activities were held in their designated locations following the inauguration Stage Spark, Word Master, Code Blast, Web Fazhan, Mind Treasure, and Surprise Event were the events that were held.