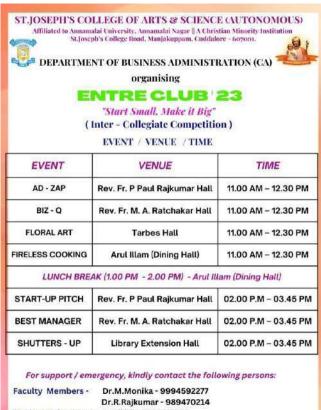

The PG & Research, Department of Computer Science organized an Inter College National Level Technical Symposium COMPEIN'2K22 was conducted on 17-05-2022 with various academic level events. About 13 colleges participated in this technical event. The Inaugural ceremony was started at 09.30.Keynote Address was given by Resource person **Rnt.Dr. M. KalaiSelvam Professor** & Director, CAS in Marine Science, Faculty of Marine Sciences, Annamalai University, Parangipettai-608502.

Keynote Address by the Resource Persons Rnt.Dr. M. KalaiSelvam

Preliminaries and finals for several activities were held in their designated locations following the inauguration Stage Spark, Word Master, Code Blast, Web Fazhan, Mind Treasure, and Surprise Event were the events that were held.