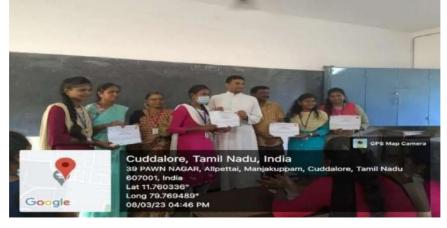

Certificates and overall trophy given by the Rev.Fr.Secretary

The Chief Guest gave the winners of the various technical and non-technical events certificates. Ultimately, the Pope John Paul II College Of Education, Puducherry took home the overall trophy. The event was meticulously arranged and planned. The event was meticulously arranged and planned. The National Anthem marked the event's conclusion.