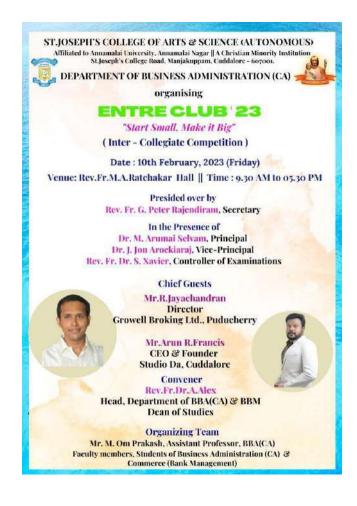

The PG & Research, Department of Computer Science organized an Inter College National Level Technical Symposium COMPEIN'2K22 was conducted on 17-05-2022 with various academic level events. About 13 colleges participated in this technical event. The Inaugural ceremony was started at 09.30.Keynote Address was given by Resource person **Rnt.Dr. M. KalaiSelvam Professor** & Director, CAS in Marine Science, Faculty of Marine Sciences, Annamalai University, Parangipettai-608502.

JoseBytes Association Proudly Presents

Blessed and Presided over by

COMPETE WIN

Rev. Fr. G. Peter Rajendiram, Secretary Felicitation by

Dr. M. Arumai Selvam Rev. Fr. Dr. S. Xavier Principal Dr. J. Jon Arockiaraj Vice-Principal

**Controller of Examinations** Rev. Fr. Dr. A. Alex Dean of Studies

**2K22** 

# Rtn. Dr. M. Kalaiselvam,

Chief Guest

Professor & Director, CAS in Marine Science, Faculty of Marine Sciences, Annamalai University, Parangipettai - 608502

TIME : 9.30 AM (Inauguration) 3.00 PM (Valedictory) DATE : 17-05-2022, TUESDAY **VENUE : REV. FR. M. A. RATCHAKAR HALL** 