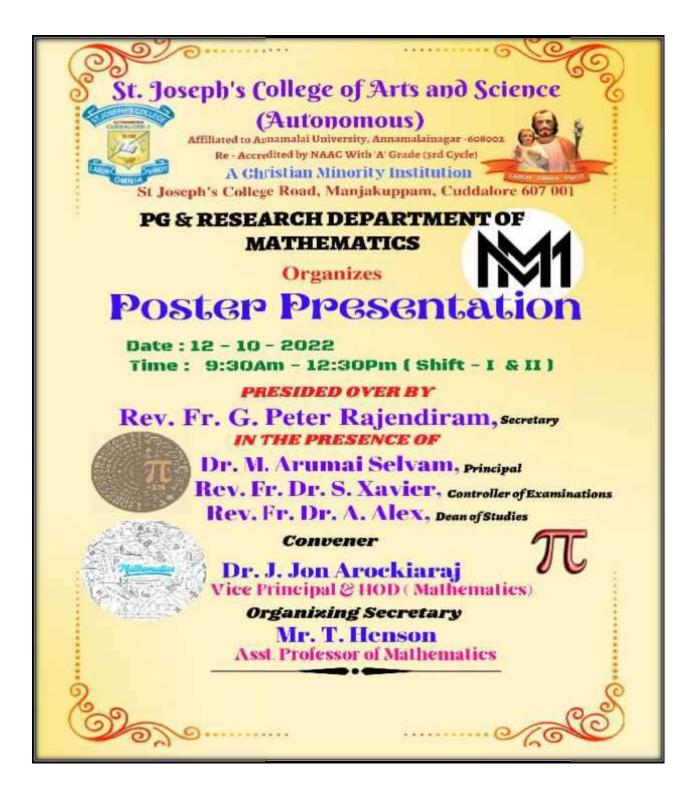

#### P.G. AND RESEARCH DEPARTMENT OF COMPUTER SCIENCE

| Title of the Activity           | National Level Technical Symposium COMPEIN'2K22                            |
|---------------------------------|----------------------------------------------------------------------------|
| Date                            | 17-05-2022                                                                 |
| Time                            | 9.30 AM -5.30 PM                                                           |
| Venue                           | Rev.Fr.M.A. Ratchakar Hall & B.Sc Lab, M.Sc Lab, BCA Lab                   |
| <b>Resource Person Details:</b> | Rnt.Dr. M. Kalaiselvam                                                     |
|                                 |                                                                            |
|                                 | Professor & Director                                                       |
|                                 | Professor & Director<br>CAS in Marine Science, Faculty of Marine Sciences, |
|                                 |                                                                            |

The PG & Research, Department of Computer Science organized an Inter College National Level Technical Symposium COMPEIN'2K22 was conducted on 17-05-2022 with various academic level events. About 13 colleges participated in this technical event. The Inaugural ceremony was started at 09.30.Keynote Address was given by Resource person **Rnt.Dr. M. KalaiSelvam Professor** & Director, CAS in Marine Science, Faculty of Marine Sciences, Annamalai University, Parangipettai-608502.