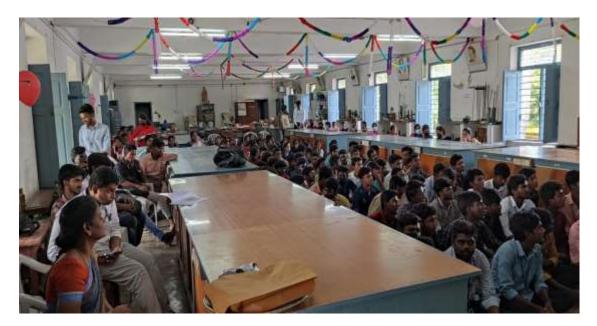

The PG & Research, Department of Computer Science organized an Inter College National Level Technical Symposium COMPEIN'2K22 was conducted on 17-05-2022 with various academic level events. About 13 colleges participated in this technical event. The Inaugural ceremony was started at 09.30.Keynote Address was given by Resource person **Rnt.Dr. M. KalaiSelvam Professor** & Director, CAS in Marine Science, Faculty of Marine Sciences, Annamalai University, Parangipettai-608502.

Keynote Address by the Resource Persons Rnt.Dr. M. KalaiSelvam

Preliminaries and finals for several activities were held in their designated locations following the inauguration Stage Spark, Word Master, Code Blast, Web Fazhan, Mind Treasure, and Surprise Event were the events that were held.