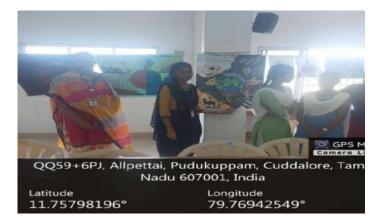

Participants Participated in the Event of Web Desgining(COMPEIN'2K22)

The valedictory function was started at 04.30 PM. Finally, the Resource Person **Rnt.Dr. M. KalaiSelvam** addressed the gathering and motivated all by her inspiring words. Participants shared their feedbacks about COMPEIN'2K22.