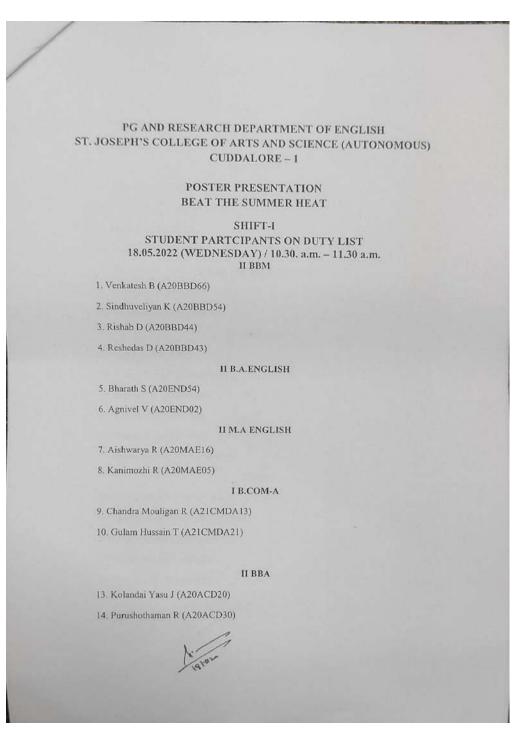

# **Participants List**

| Coll      | lege Name: <u>Government</u>                                                                                            | Affilia<br>Accr<br>Regi                | ated to the Annan<br>redited by NAAC<br>Manjakuppam, C<br>COMPE<br>istration Fo | rts and Science (A<br>walai University. Am<br>with A' Grade(3" C<br>'uddalore – 607 00)<br>IN' 2K2?<br>Drm (17/05/20<br>Подил село<br>Подил село | namalai Nagar<br>Sycle)<br>1<br>2<br>)22) | یں 😴                      | Form No: ()<br>OMe! comPEte!! wI?    |           |
|-----------|-------------------------------------------------------------------------------------------------------------------------|----------------------------------------|---------------------------------------------------------------------------------|--------------------------------------------------------------------------------------------------------------------------------------------------|-------------------------------------------|---------------------------|--------------------------------------|-----------|
| Staf      | f Name :                                                                                                                |                                        |                                                                                 | Mobile Num                                                                                                                                       | ber: <u>7094</u>                          | 924452                    |                                      |           |
| SL.<br>No | Participants Name<br>(In Capital Letters Only)                                                                          | Stage Spark<br>(Paper<br>Presentation) | Mind<br>Treasure<br>(Quiz)                                                      | Web Fazhan<br>(Web<br>Designing)                                                                                                                 | Word Master<br>(Find the<br>Word)         | Code Blast<br>(Debugging) | Mail ID                              | Sign      |
| 1         | 6 · Deepa (DEEPA)                                                                                                       |                                        |                                                                                 |                                                                                                                                                  | $\checkmark$                              |                           | denesh deepa<br>973@8mail.com        |           |
| 2.        | R. Graya three                                                                                                          | 1.12                                   |                                                                                 | 1.5                                                                                                                                              | ~                                         |                           | gayathri havizore                    |           |
| э.        | G1. kan the                                                                                                             | ~                                      |                                                                                 |                                                                                                                                                  |                                           |                           | kavigandhi<br>2004 Qg mail (         | pri).     |
| 4         | M. Abinaya                                                                                                              | $\checkmark$                           |                                                                                 |                                                                                                                                                  |                                           | 1111                      | manlishu 361@ gr<br>etumaleyayyernar | eatl. Con |
| 5.        | A. Elumara                                                                                                              | 1.1.1.23                               | $\checkmark$                                                                    |                                                                                                                                                  |                                           |                           | ul@gmail.con                         |           |
| 5         | 3. Dinesh kumar                                                                                                         |                                        | $\checkmark$                                                                    | 1                                                                                                                                                |                                           |                           | dinethburnan 2003 dine               | Shenre Og |
| 7.        |                                                                                                                         | _                                      |                                                                                 |                                                                                                                                                  |                                           | 1                         | 1                                    |           |
| 8.        |                                                                                                                         |                                        |                                                                                 |                                                                                                                                                  | 1                                         |                           |                                      |           |
| 9.        |                                                                                                                         | 14.1                                   |                                                                                 | 1.81                                                                                                                                             | 1                                         | 1.5                       | 2 4 1                                |           |
| Note      | Put tick mark (✓) in the appropriate bo<br>Maximum 9 participants from Arts and<br>Maximum 4 participants from Engineer | Science College(Car                    |                                                                                 |                                                                                                                                                  | b Designing)                              | Co                        | mmittee-Coordinator                  |           |