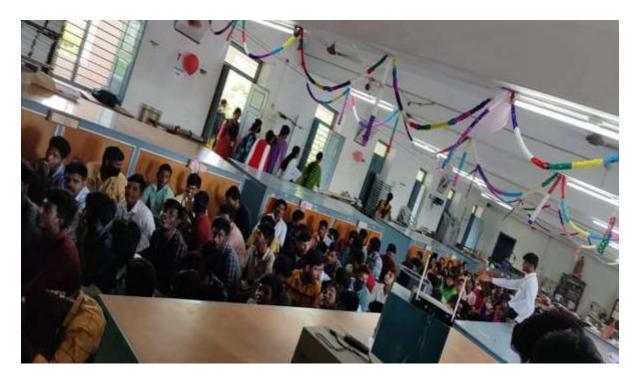

Keynote Address by the Resource Persons Rnt.Dr. M. KalaiSelvam

Preliminaries and finals for several activities were held in their designated locations following the inauguration Stage Spark, Word Master, Code Blast, Web Fazhan, Mind Treasure, and Surprise Event were the events that were held.

Participants Participated in the Event of Web Desgining(COMPEIN'2K22)

The valedictory function was started at 04.30 PM. Finally, the Resource Person **Rnt.Dr. M. KalaiSelvam** addressed the gathering and motivated all by her inspiring words. Participants shared their feedbacks about COMPEIN'2K22.