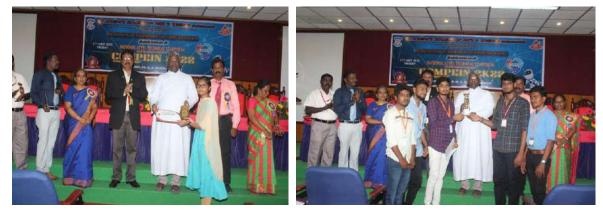

Certificates and overall trophy given by the Rev.Fr.Secretary

The Chief Guest gave the winners of the various technical and non-technical events certificates. Ultimately, the Pope John Paul II College Of Education, Puducherry took home the overall trophy. The event was meticulously arranged and planned. The event was meticulously arranged and planned. The National Anthem marked the event's conclusion.