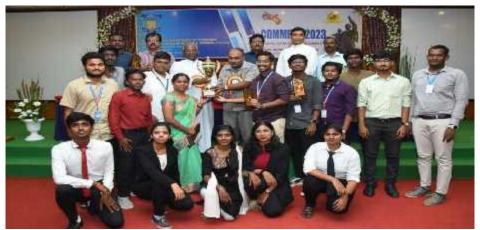

Certificates and overall trophy given by the Rev.Fr.Secretary

The Chief Guest gave the winners of the various technical and non-technical events certificates. Ultimately, the Pope John Paul II College Of Education, Puducherry took home the overall trophy. The event was meticulously arranged and planned. The event was meticulously arranged and planned. The National Anthem marked the event's conclusion.