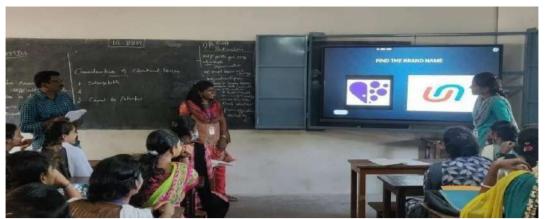

Keynote Address by the Resource Persons Rnt.Dr. M. KalaiSelvam

Preliminaries and finals for several activities were held in their designated locations following the inauguration Stage Spark, Word Master, Code Blast, Web Fazhan, Mind Treasure, and Surprise Event were the events that were held.

Participants Participated in the Event of Web Desgining(COMPEIN'2K22)

The valedictory function was started at 04.30 PM. Finally, the Resource Person **Rnt.Dr. M. KalaiSelvam** addressed the gathering and motivated all by her inspiring words. Participants shared their feedbacks about COMPEIN'2K22.