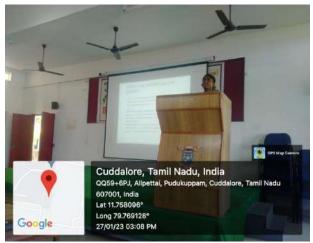

The PG & Research, Department of Computer Science organized an Inter College National Level Technical Symposium COMPEIN'2K22 was conducted on 17-05-2022 with various academic level events. About 13 colleges participated in this technical event. The Inaugural ceremony was started at 09.30.Keynote Address was given by Resource person **Rnt.Dr. M. KalaiSelvam Professor** & Director, CAS in Marine Science, Faculty of Marine Sciences, Annamalai University, Parangipettai-608502.

Keynote Address by the Resource Persons Rnt.Dr. M. KalaiSelvam

Preliminaries and finals for several activities were held in their designated locations following the inauguration Stage Spark, Word Master, Code Blast, Web Fazhan, Mind Treasure, and Surprise Event were the events that were held.