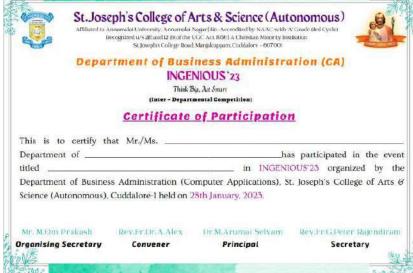

| Principal                                                                                                                                      | Secretary                                                                                                      |



# St. Joseph's College of Arts & Science (Autonomous), Cuddalore – 01 Department of Business Administration (CA) Programme Title: Ingenious' 23 - Inter Department Competition Date: 28.01.2023 (Saturday)

| S. No | Name of the Participant     | Department |  |  |
|-------|-----------------------------|------------|--|--|
| 1     | N.Sowmiya Biochemistry      |            |  |  |
| 2     | Elakkiaya Biochemistry      |            |  |  |
| 3     | M Nandhini Biochemistry     |            |  |  |
| 4     | Srima.A                     | Chemistry  |  |  |
| 5     | Karthiga .B                 | Chemistry  |  |  |
| 6     | Pushparaj                   | Chemistry  |  |  |
| 7     | P. Monisha                  | Commerce   |  |  |
| 8     | G.Kishor Raj                | Commerce   |  |  |
| 9