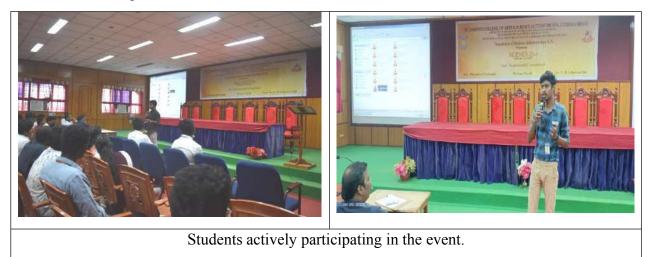

Keynote Address by the Resource Persons Rnt.Dr. M. KalaiSelvam

Preliminaries and finals for several activities were held in their designated locations following the inauguration Stage Spark, Word Master, Code Blast, Web Fazhan, Mind Treasure, and Surprise Event were the events that were held.

Participants Participated in the Event of Web Desgining(COMPEIN'2K22)

The valedictory function was started at 04.30 PM. Finally, the Resource Person **Rnt.Dr. M. KalaiSelvam** addressed the gathering and motivated all by her inspiring words. Participants shared their feedbacks about COMPEIN'2K22.