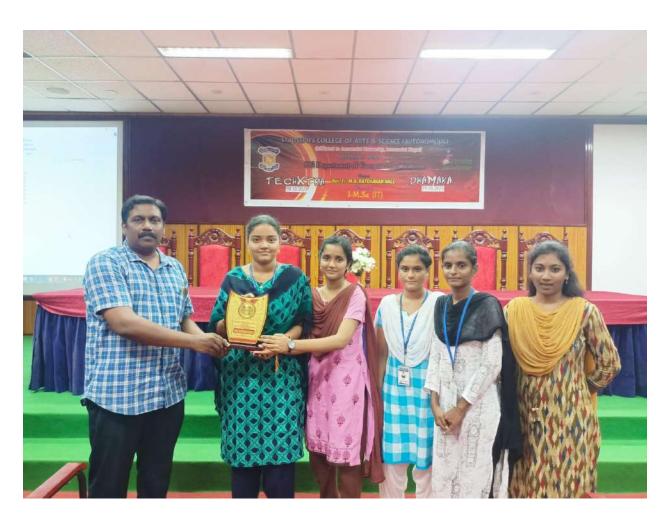

Certificates and overall trophy given by the Rev.Fr.Secretary

The Chief Guest gave the winners of the various technical and non-technical events certificates. Ultimately, the Pope John Paul II College Of Education, Puducherry took home the overall trophy. The event was meticulously arranged and planned. The event was meticulously arranged and planned. The National Anthem marked the event's conclusion.