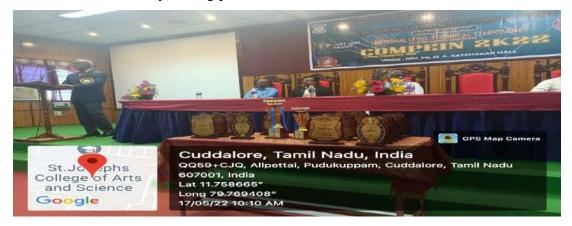

The PG & Research, Department of Computer Science organized an Inter College National Level Technical Symposium COMPEIN'2K22 was conducted on 17-05-2022 with various academic level events. About 13 colleges participated in this technical event. The Inaugural ceremony was started at 09.30.Keynote Address was given by Resource person **Rnt.Dr. M. KalaiSelvam Professor** & Director, CAS in Marine Science, Faculty of Marine Sciences, Annamalai University, Parangipettai-608502.

# Rtn. Dr. M. Kalaiselvam,

Chief Guest

Professor & Director, CAS in Marine Science, Faculty of Marine Sciences, Annamalai University, Parangipettai - 608502

TIME : 9.30 AM (Inauguration) 3.00 PM (Valedictory) DATE : 17-05-2022, TUESDAY **VENUE : REV. FR. M. A. RATCHAKAR HALL** 