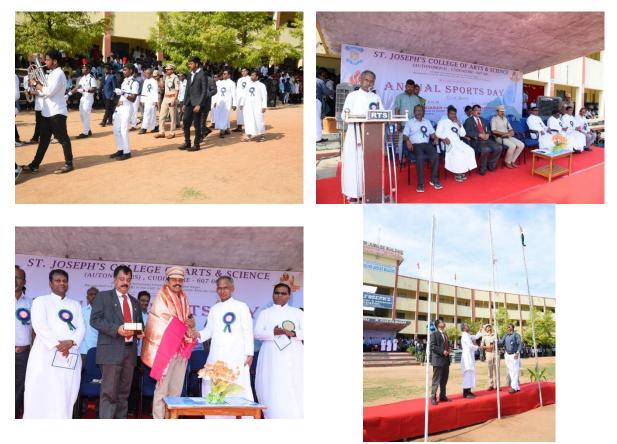

The ceremony began with a prayer song, followed by the welcoming of the Secretary, Chief Guest, Principal, staff, volunteers, and students. Our Honorable Principal extended a warm welcome to the dignitaries with a traditional shawl presentation.

The sports day was officially inaugurated with the presentation of the Annual Report, flag hoisting, march past, lighting of the Olympic torch, and the oath-taking ceremony. Rev. Fr. Secretary, who is a key supporter of the college's achievements, addressed the gathering and set a tone of encouragement and motivation.

The highlight of the day was the presence of the Chief Guest, Thiru R. Rajaram, TPS, Superintendent of Police, Cuddalore District. In his address, he officially declared the Sports

Meet open. The event featured not only traditional sports competitions but also a variety of other engaging activities.

The day concluded with the distribution of prizes to the winners and runners-up, bringing the celebrations to a fitting close. The Annual Sports Day once again reinforced the college's commitment to sportsmanship, teamwork, and excellence.