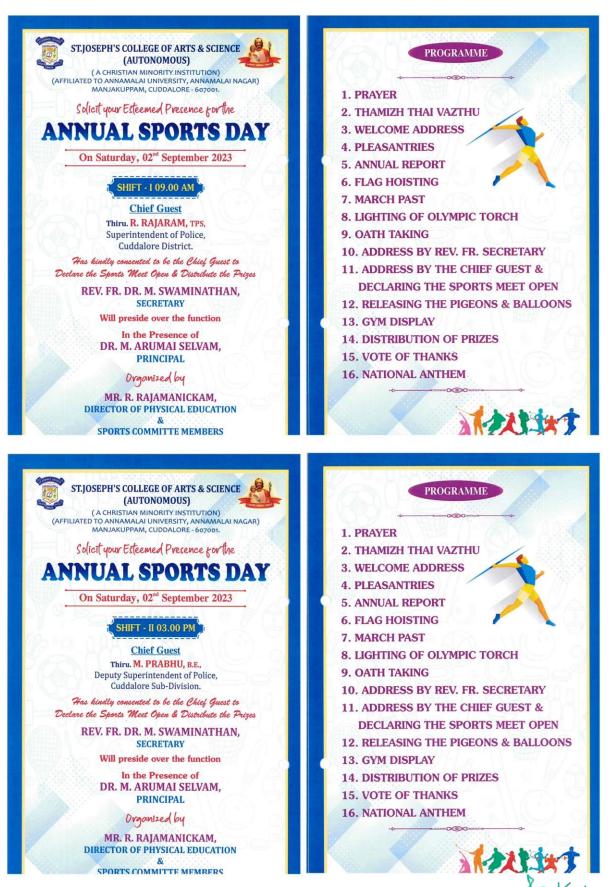

# ANNUAL SPORTS DAY 2023-2024 (An Annual Intra-College Sports Competitions)

The Annual Sports Day, an annual intra-college sports competition was held at St. Joseph's College of Arts and Science, Cuddalore, is more than just an event—it's a festival of celebration, filled with energy and enthusiasm. This year, the event was organized by the College Management and took place on September 02<sup>nd</sup>, 2023, at 8:00 AM for Shift I (Boys) at St. Joseph's Stadium.

The ceremony began with a prayer song, followed by the welcoming of the Secretary, Chief Guest, Principal, staff, volunteers, and students. Our Honorable Principal extended a warm welcome to the dignitaries with a traditional shawl presentation.

The sports day was officially inaugurated with the presentation of the Annual Report, flag hoisting, march past, lighting of the Olympic torch, and the oath-taking ceremony. Rev. Fr. Secretary, who is a key supporter of the college's achievements, addressed the gathering and set a tone of encouragement and motivation.

The highlight of the day was the presence of the Chief Guest, Thiru R. Rajaram, TPS, Superintendent of Police, Cuddalore District. In his address, he officially declared the Sports

Meet open. The event featured not only traditional sports competitions but also a variety of other engaging activities.