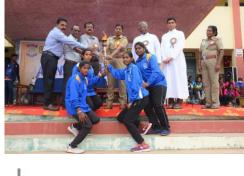

The Chief Guests of the events were, for Shift I, Mr. R. Srinivasalu, Additional Superintendent of Police, Cuddalore and for Shift II, Madam. R. Maheswari, Inspector of Police, All Women Police Station, Cuddalore. Rev. Fr. G. Peter Rajendiram, the Secretary of the College, presided over the function and The Principal, Dr. M. Arumai Selvam delivered the welcome address. Mr. R. Rajamanickam, Director of Physical Education, read out the Annual Report. The Special Invitee, Madam. Kavitha, Inspector of Cybercrime, Cuddalore, gave an awareness on cybercrime and the usage of mobile phones for shift I & II students. Prizes were distributed by the Chief Guests for both shift students. The Vice Principal, Dr. J. Jon Arockiaraj, The Controller of Examinations, Rev. Fr. Dr. S. Xavier, The Dean of Studies, Rev. Fr. Dr. A.Alex, Shift II incharge, Dr. P. James Mary, Staff and Students were present. Flag Hoisting, March Past, Lighting of Olympic Torch, Mallar Kambam, Gym Display, Judo, Yoga, Thappatam, Kolaatam, Karagattam, Padugar Dance staged by the Department of Physical Education, NSS & NCC and PG Department of Social Work. The events were heart-throbbing and mind-blowing. The Choir sang the National Anthem to bring the celebration to its jubilant close.