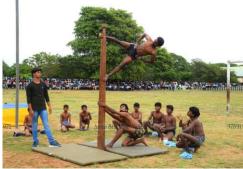

The Chief Guests of the events were, for Shift I, Mr. R. Srinivasalu, Additional Superintendent of Police, Cuddalore and for Shift II, Madam. R. Maheswari, Inspector of Police, All Women Police Station, Cuddalore. Rev. Fr. G. Peter Rajendiram, the Secretary of the College, presided over the function and The Principal, Dr. M. Arumai Selvam delivered the welcome address. Mr. R. Rajamanickam, Director of Physical Education, read out the Annual Report. The Special Invitee, Madam. Kavitha, Inspector of Cybercrime, Cuddalore, gave an awareness on cybercrime and the usage of mobile phones for shift I & II students. Prizes were distributed by the Chief Guests for both shift students. The Vice Principal, Dr. J. Jon Arockiaraj, The Controller of Examinations, Rev. Fr. Dr. S. Xavier, The Dean of Studies, Rev. Fr. Dr. A.Alex, Shift II incharge, Dr. P. James Mary, Staff and Students were present. Flag Hoisting, March Past, Lighting of Olympic Torch, Mallar Kambam, Gym Display, Judo, Yoga, Thappatam, Kolaatam, Karagattam, Padugar Dance staged by the Department of Physical Education, NSS & NCC and PG Department of Social Work. The events were heart-throbbing and mind-blowing. The Choir sang the National Anthem to bring the celebration to its jubilant close.