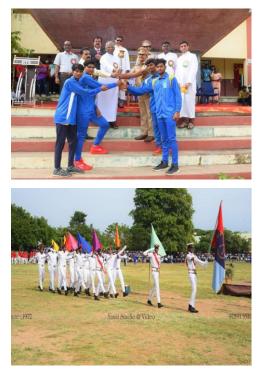

The Department of Physical Education, organised "Annual Sports Day". The Celebration was held at St. Joseph's College of Arts & Science (Autonomous), Cuddalore, on 01.10.2022. The programme for Shift I and Shift II commenced at 8.00 am and 3.00 pm respectively. The Sports Day proceeded with the prayer song followed by Welcome Ceremony of The Secretary, Chief Guest, Principal, Staff, and Volunteers, Students present here.

The Principal of the college welcomed the dignitaries. Respected Rev. Fr. Secretary addressed the event who is the backbone for all our achievements. The college celebrates its sports event in many other types of activities other than common typical games. The sports day was inaugurated with Flag Hoisting, March Past, Lighting of Olympic Torch, Oath Taking etc.

The Chief Guests of the events were, for Shift I, Mr. R. Srinivasalu, Additional Superintendent of Police, Cuddalore and for Shift II, Madam. R. Maheswari, Inspector of Police, All Women Police Station, Cuddalore. Rev. Fr. G. Peter Rajendiram, the Secretary of the College, presided over the function and The Principal, Dr. M. Arumai Selvam delivered the welcome address. Mr. R. Rajamanickam, Director of Physical Education, read out the Annual Report. The Special Invitee, Madam. Kavitha, Inspector of Cybercrime, Cuddalore, gave an awareness on cybercrime and the usage of mobile phones for shift I & II students. Prizes were distributed by the Chief Guests for both shift students. The Vice Principal, Dr. J. Jon Arockiaraj, The Controller of Examinations, Rev. Fr. Dr. S. Xavier, The Dean of Studies, Rev. Fr. Dr. A.Alex, Shift II incharge, Dr. P. James Mary, Staff and Students were present. Flag Hoisting, March Past, Lighting of Olympic Torch, Mallar Kambam, Gym Display, Judo, Yoga, Thappatam, Kolaatam, Karagattam, Padugar Dance staged by the Department of Physical Education, NSS & NCC and PG Department of Social Work. The events were heart-throbbing and mind-blowing. The Choir sang the National Anthem to bring the celebration to its jubilant close.