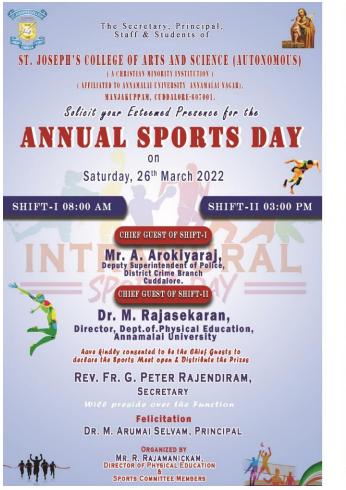

Its also celebrated with great enthusiasm. The date of the event was on March 26<sup>th</sup> 2022 at 8.00 AM for Shift – I and 3.00 p.m. for Shift - II, held at St. Joseph's Stadium. The Sports Day proceeded with the prayer song followed by Welcome Ceremony of The Secretary, Chief Guest, Principal, Staff, and Volunteers, Students present here. Our Honourable Principal welcomed the Dignitaries with shawl.

Our Respected Rev. Fr. Secretary addressed the event who is the backbone for all our achievements. The college celebrates its sports event in many other types of activities other than common typical games. And The Honourable Dignitary Mr. A. Arokiyaraj, DSP of Police and Dr. M. Rajasekaran, Director of Physical Education, Annamalai University, Annamalai Nagar. With her presence, the sports meet was open and distribution of the prizes was also done for the winners and runners.