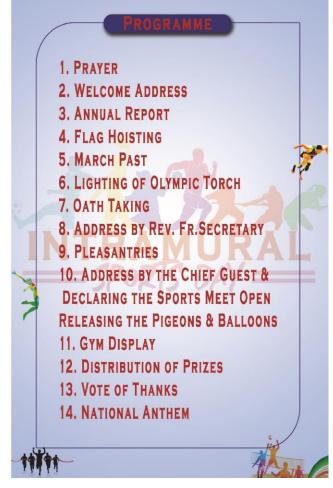

Its also celebrated with great enthusiasm. The date of the event was on March 26<sup>th</sup> 2022 at 8.00 AM for Shift – I and 3.00 p.m. for Shift - II, held at St. Joseph's Stadium. The Sports Day proceeded with the prayer song followed by Welcome Ceremony of The Secretary, Chief Guest, Principal, Staff, and Volunteers, Students present here. Our Honourable Principal welcomed the Dignitaries with shawl.

## Women

- Throw Ball
- Volley Ball

The ceremony concluded by Vote of Thanks and National Anthem. This meet,

every year fills us with joy and energy, All students loves to be a part of this day.

Dr. M. ARUMAI SELVAM, M.Sc., M.Phil., Ph.D., PRINCIPAL St. Jeseph's College of Arts & Science (AUTONOMOUS) CUDDALORE - 607 001.