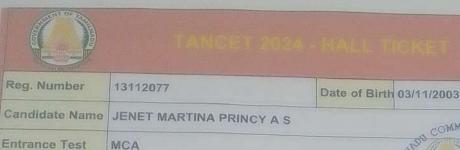

#### **NATIONAL TESTING AGENCY - SCORE CARD**

#### Common University Entrance Test [CUET (PG)]-2024

| सत्यमेन जयते Government of India | Common             | Excellence in Assessment                  |              |                         |
|----------------------------------|--------------------|-------------------------------------------|--------------|-------------------------|
| Roll Number:                     | TN030100015        | Application Number:                       | 243510379129 |                         |
| Candidate's Name                 | ROSHNI PATEL J     |                                           |              | (36)                    |
| Mother's Name                    | KALPANA            |                                           |              |                         |
| Father's Name                    | JAGADISH D         |                                           |              |                         |
| Category                         | General/Unreserved | Person with Benchmark<br>Disability(PwBD) | No           | Photograph of Candidate |
| Gender                           | Female             | Date of Birth                             | 10-03-2004   | Signature of Candidate  |
|                                  |                    | Score Details                             |              |                         |