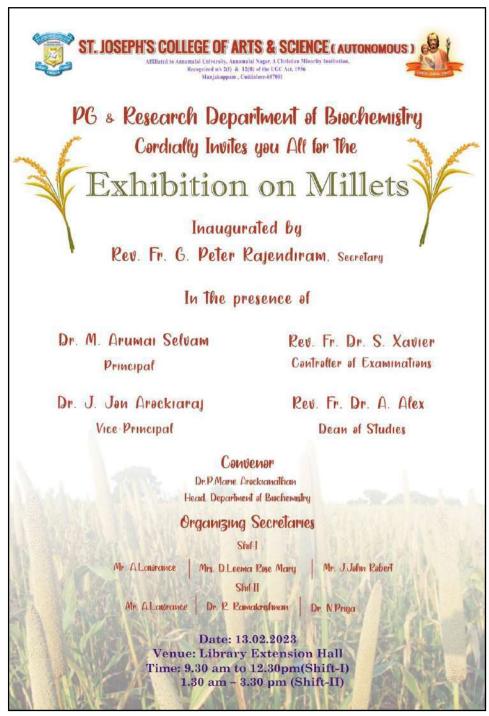

## இனியமருத்துவம்

29.09.2022 அன்று தமிழ்த்துறையின் சார்பில் கல்லூரி மாணவ மாணவியாகளுக்கு சிறு, குறு தானியங்கள் மூலிகைகள் குறித்து விழிப்புணாவு ஏற்படுத்தும் வண்ணமாக "தமிழ் (இயற்கை) மருத்துவம் இனியமருத்துவம்" என்ற தலைப்பில் உடல் ஆரோக்கியம் பற்றி எடுத்துரைத்தனர். நூலக அரங்கில் பிற்பகல் 2.00 மணிமுதல் 4.00 மணிவரை நடைப்பெற்றது. அவற்றில் அருட்திரு.ஜி.பீட்டர் இராஜேந்திரம் செயலாளர் அவர்கள், தலைமை வகித்தார். முனைவர்.M. அருமைசெல்வம் முதல்வர் அவர்கள் முன்னிலை வகித்தார். சிறப்பு போசிரியர். விருந்தினராக LD(Th. உஷாாவி கமிம் (இயர்கை) மருத்துவ பொறுப்பாளர், கடலூர் அவர்கள் பங்கேற்று மாணவிகளுக்கு ஊட்டசத்து பற்றிய விழிப்புணர்வும், மாணவிகளின் பல்வேறு நோய்களைப் பற்றிய விழிப்புணர்வும், தயாரிக்கப்பட்ட கொடுத்தார்கள். இயற்கை முறையில் உணவுகள் ഞഖ அவற்றை எப்படி தயாரிப்பது, அவற்றை ஆரோக்கியமாக உட்கொள்வது எப்படி என்பதுப் பற்றி எடுத்துரைத்தார். மேலும் மூலிகைப் பொருட்கள் எவை? எவை? உபயோகிப்பது என்பது பற்றியும் எடுத்துரைத்தார். அவற்றை எப்படி சிருப்ப அவர்களை முனைவர்.ம.வனத்தையன் இணைப் பேராசிரியர். விருந்தினர் தமிழ்த்துறைத் தலைவர் அவர்கள் வரவேற்று அறிமுகப்படுத்தினார். தமிழ்த்துறைப் பேராசிரியா்கள் ஒருங்கிணைப்பாளா்களாக இருந்து வழிநடத்தினார்கள். இவற்றில் தமிழ்துறைப் பேராசிரியர்கள் மற்றும் தமிழ்த்துறை மாணவர்கள், பிறத்துறை பேராசிரியர்களும், மாணவர்களும் கலந்துக் கொண்டு சிறப்பித்தனர்.