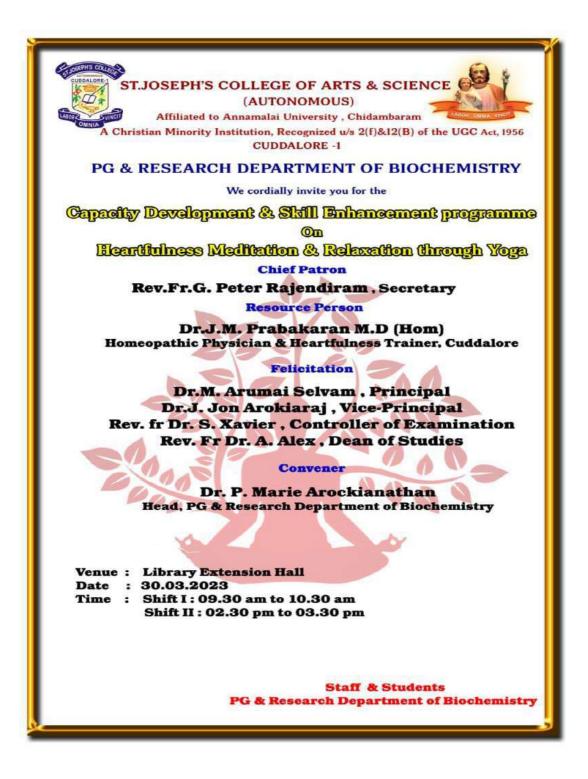

er, Cuddalore highlighted on the topic "Heartfulness Meditation & Relaxation through Yoga". He demonstrated and gave practical training on asanas for our students to enhance concentration, memory and stress free life. Totally 279 students participated in both the sessions enthusiastically in full vigor. The student's feedback received after the session. It was really informative and lively.



Dr.J.M.Prabakaran M.D (Hom) Homeopathic Physician & Heartfulness Trainer to explain about the Heartfulness Meditation & Relaxation through Yoga

R.

Signature Organizing Secretary (Dr.S.Silvan)

Signature Head of the Department

Dr. P. MARTE AROCKTANATHAN, M.Sc., M.Phil., PGDHRM., Ph.D., Head, PG & Research Dept. of Biochemistry St. Joseph's College of Arts & Science (Autonomous) Cuddalore-607 001.



Invitation for the Capacity Development & Skill Enhancement programme on "Heartfulness Meditation & Relaxation through Yoga"



Students actively participated in the asanas



Students actively participated in the meditation

St. Joseph's College of Arts and Science College, (Autonomous), Cuddalore - 607001

Report on Capacity Development & Skill Enhancement programme on "Heartfulness Meditation & Relaxation through Yoga"

| Report No           | : | 18 / 2022-23                                                        |
|---------------------|---|---------------------------------------------------------------------|
| <b>Report</b> Title | : | Capacity Development & Skill Enhancement programme on "Heartfulness |
|                     |   | Meditation & Relaxation through Yoga"