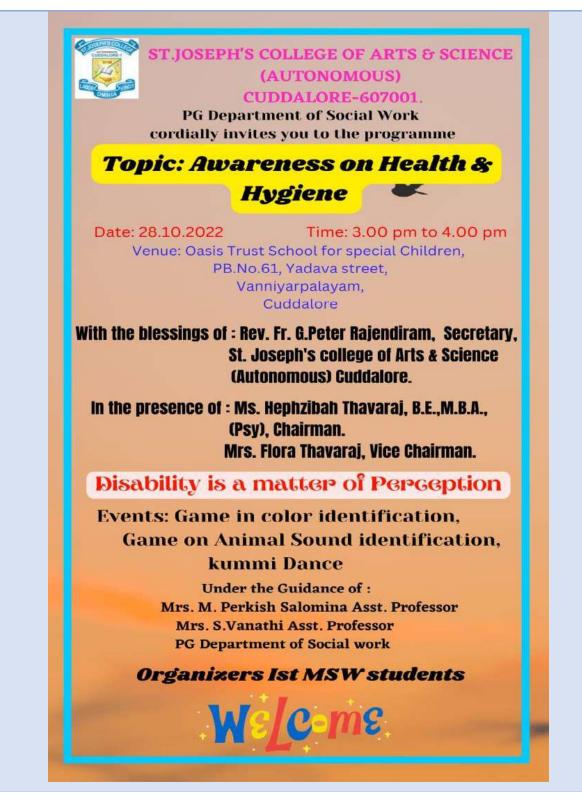

## CAPACITY DEVELOPMENT PROGRAMME ON 'AWARENESS ON GYNAECOLOGICAL

#### **ISSUES'**

PG & Research Department of English organised a Programme on Capacity Development 'Awareness on Gynaecological Issues' on15.03.2023.Theawarenessprogramme began with the blessings of Rev. Fr. G. Peter Rajendiram, Secretary and the support of Dr.M.Arumai Selvam, Principal. Mr. A. Napolean Joseph, Assistant Professor of English welcomed and introduced the Chief Guest, Dr. S. Seethalakshmi, Gynaecologist, Senior Assistant Surgeon, Government Headquarters Hospital, Cuddalore. Mr.V.R.Suresh Kumar, Head, PG & Research Department of English felicitated and honoured the Chief Guest with a Memento. 165 Students of Shift II participated and benefitted from the programme.

Head of the Department introducing the Resource Person.