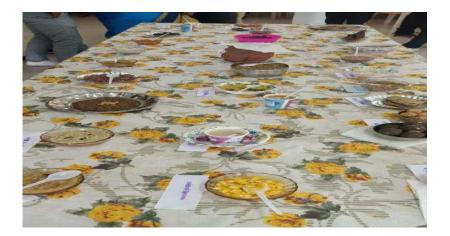

## இனியமருத்துவம்

29.09.2022 அன்று தமிழ்த்துறையின் சார்பில் கல்லூரி மாணவ மாணவியாகளுக்கு சிறு, குறு தானியங்கள் மூலிகைகள் குறித்து விழிப்புணாவு ஏற்படுத்தும் வண்ணமாக "தமிழ் (இயற்கை) மருத்துவம் இனியமருத்துவம்" என்ற தலைப்பில் உடல் ஆரோக்கியம் பற்றி எடுத்துரைத்தனர். நூலக அரங்கில் பிற்பகல் 2.00 மணிமுதல் 4.00 மணிவரை நடைப்பெற்றது. அவற்றில் அருட்திரு.ஜி.பீட்டர் இராஜேந்திரம் செயலாளர் அவர்கள், தலைமை வகித்தார். முனைவர்.M. அருமைசெல்வம் முதல்வர் அவர்கள் முன்னிலை வகித்தார். சிறப்பு போசிரியர். விருந்தினராக LD(Th. உஷாாவி கமிம் (இயர்கை) மருத்துவ பொறுப்பாளர், கடலூர் அவர்கள் பங்கேற்று மாணவிகளுக்கு ஊட்டசத்து பற்றிய விழிப்புணர்வும், மாணவிகளின் பல்வேறு நோய்களைப் பற்றிய விழிப்புணர்வும், தயாரிக்கப்பட்ட கொடுத்தார்கள். இயற்கை முறையில் உணவுகள் ഞഖ அவற்றை எப்படி தயாரிப்பது, அவற்றை ஆரோக்கியமாக உட்கொள்வது எப்படி என்பதுப் பற்றி எடுத்துரைத்தார். மேலும் மூலிகைப் பொருட்கள் எவை? எவை? உபயோகிப்பது என்பது பற்றியும் எடுத்துரைத்தார். அவற்றை எப்படி சிருப்ப அவர்களை முனைவர்.ம.வனத்தையன் இணைப் பேராசிரியர். விருந்தினர் தமிழ்த்துறைத் தலைவர் அவர்கள் வரவேற்று அறிமுகப்படுத்தினார். தமிழ்த்துறைப் பேராசிரியா்கள் ஒருங்கிணைப்பாளா்களாக இருந்து வழிநடத்தினார்கள். இவற்றில் தமிழ்துறைப் பேராசிரியர்கள் மற்றும் தமிழ்த்துறை மாணவர்கள், பிறத்துறை பேராசிரியர்களும், மாணவர்களும் கலந்துக் கொண்டு சிறப்பித்தனர்.