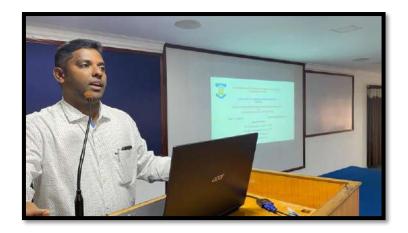

### Title: Capacity Development Programme on "HEALTH AND HYGIENE PRACTICE"

Date: 21-03-2023

Resource Person: Dr. C. Anitha B.H.M.S, Homoeopathy Consultant, Vasindran homoeo clinic, Cuddalore.

PG and Research Department of mathematics organized a **Capacity Development Programme on ''HEALTH AND HYGIENE PRACTICE''** on 21/03/2023 for shift-II at 1.30 pm. Dr. J. Jon Arockiaraj, HOD, inaugurated the programme. The students of the 2<sup>nd</sup> and 3<sup>rd</sup> UG. Girls participated. The Resource Person Dr. C. Anitha B.H.M.S, Homoeopathy Consultant gave a talk about the issues faced by girls during the adolescent period. The purpose of the programme is to improve the knowledge and attitude on health among adolescent girls students. Because now a days they are not aware of matters relating to their health, sanitation and hygiene in order to take appropriate care of themselves. So this programme is very helpful to the students community to develop their knowledge about health and hygiene practice. After the talk, the students asked questions related to feminine health and hygiene as well as bodily changes that occur during adolescent.