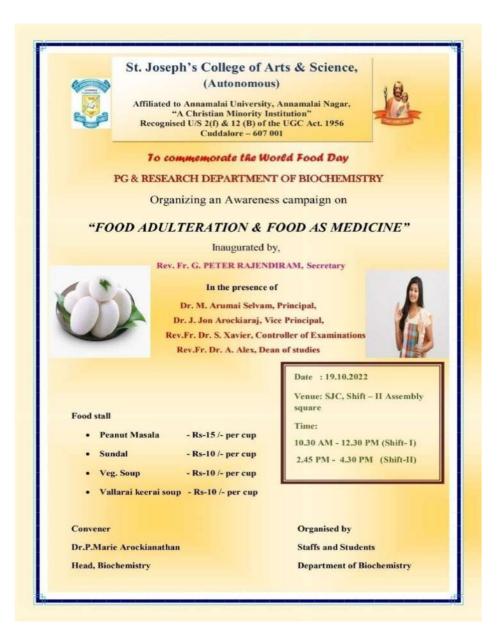

## CAPACITY DEVELOPMENT PROGRAMME ON 'AWARENESS ON GYNAECOLOGICAL

#### **ISSUES'**

PG & Research Department of English organised a Programme on Capacity Development 'Awareness on Gynaecological Issues' on15.03.2023.Theawarenessprogramme began with the blessings of Rev. Fr. G. Peter Rajendiram, Secretary and the support of Dr.M.Arumai Selvam, Principal. Mr. A. Napolean Joseph, Assistant Professor of English welcomed and introduced the Chief Guest, Dr. S. Seethalakshmi, Gynaecologist, Senior Assistant Surgeon, Government Headquarters Hospital, Cuddalore. Mr.V.R.Suresh Kumar, Head, PG & Research Department of English felicitated and honoured the Chief Guest with a Memento. 165 Students of Shift II participated and benefitted from the programme.