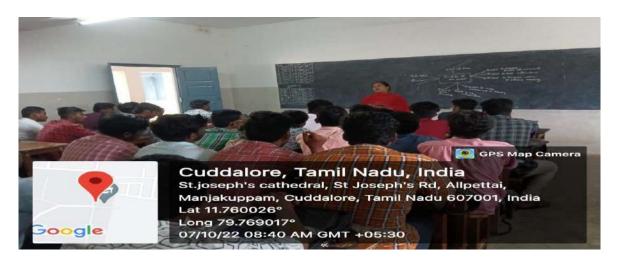

lls Enhancement Programme on Life Skills

Date: 07.10.2022

Resource Person Details: Ms. S. Hemamalini WIPRO Limited (MNC)

# **Objectives:**

- To know about the different kinds of life skills
- To know about the modest behaviour in Professional fields.

# **Out comes:**

- To gain knowledge on Self-confidence Building.
- To gain knowledge on how to approach life.
- To gain knowledge on how to present our-self in the society.

The Department of Commerce (Bank Management) organized Skills Enhancement programme on Life Skills on **07.10.2022** (Friday) for the Shift I students. Rev. Fr. Dr. A. Alex, Dean of Studies, Head, Department of Commerce (Bank Management) & Business Administration (CA) presided over the programme.



Our Alumni interacting with students on importance of life skills



Our Alumni explaining about different life skills



We invited Ms. S. HEMAMALINI to address the students on how to lead a contended life. She is our department Alumni (2015-2018) and she shared her experience how she was selected in WIPRO Limited (MNC). She shared some important points about how her company develop life skills to their employees. Our Department students 65 members participated his programme. She explained how life skills is essential for navigating the challenges and opportunities that come our way. These skills help us to cope with the demands of everyday life and to make the most of our potential. Here are some tips given by her for developing life skills:

Self-awareness: Understanding our strengths, weaknesses, and emotions is crucial for personal development. Take