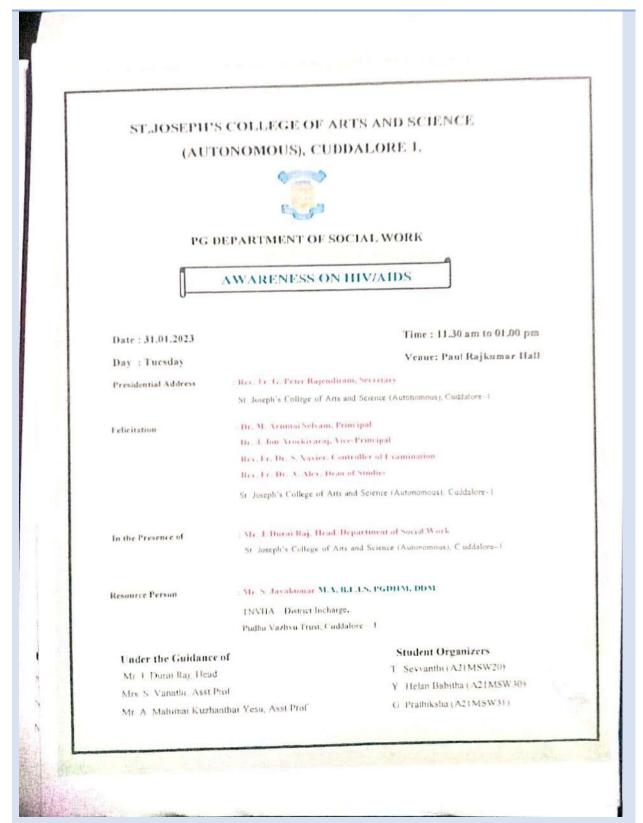

ollowed that welcome speech was done by Ms.Sevvanthi 2<sup>nd</sup> Year MSW. The chief guest this program was S. Jayakumar M.A, B.L.I.S, PGDHM; DDM from Pudhuvazvumaiyam, Cuddalore. He shared many details about HIV/ AIDS and it's effects what are the ways of spreading the disease and difference between HIV and AIDS. In this program around 120 red ribbon club and 2nd year MSW student are benefited and gained more knowledge.



**Receiving a Book** 



Programme organizers with the dignitaries

Signature Coordinator/Organizing Secretary Mrs. M. Perkish Salomina

0. Aroma

Signature Convener/Head of the Department Mr. J. Durai Raj

Mr. J. DURAI RAJ Assistant Professor & Head Department of Social Work, St. Joseph's College of Arts & Science (Autonomous), Cuddalore - 637 001

#### Invitation



\_\_\_\_\_

| S. No. | Roll No. | Name                    |
|--------|----------|-------------------------|
| 1.     | A21MSW01 | Agilan U                |
| 2.     | A21MSW02 | Arockia Vanathaiyan A   |
| 3.     | A21MSW03 | Arockiyalivingston J    |
| 4.     | A21MSW04 | Arputha Indira Gandhi M |
| 5.     | A21MSW05 | Arunkumar S             |
| 6.     | A21MSW06 | Christy Sammual X       |
| 7.     | A21MSW07 | Dhanasekaran P          |
| 8.     | A21MSW08 | Gokul Raj N             |
| 9.     | A21MSW09 | Jeevitha G              |
| 10.    | A21MSW10 | Kirubanithi K           |
| 11.    | A21MSW11 | Maria Anthuvanett A     |
| 12.    | A21MSW12 | Mathansriram N          |
| 13.    | A21MSW13 | Premkumar S             |
| 14.    | A21MSW14 | Rezhildalourdhu. M      |
| 15.    | A21MSW1