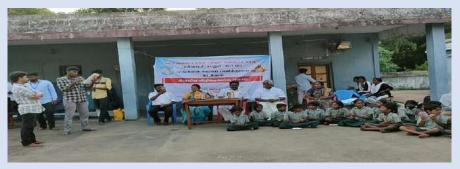

#### **ISSUES'**

PG & Research Department of English organised a Programme on Capacity Development 'Awareness on Gynaecological Issues' on15.03.2023.Theawarenessprogramme began with the blessings of Rev. Fr. G. Peter Rajendiram, Secretary and the support of Dr.M.Arumai Selvam, Principal. Mr. A. Napolean Joseph, Assistant Professor of English welcomed and introduced the Chief Guest, Dr. S. Seethalakshmi, Gynaecologist, Senior Assistant Surgeon, Government Headquarters Hospital, Cuddalore. Mr.V.R.Suresh Kumar, Head, PG & Research Department of English felicitated and honoured the Chief Guest with a Memento. 165 Students of Shift II participated and benefitted from the programme.

Head of the Department introducing the Resource Person.