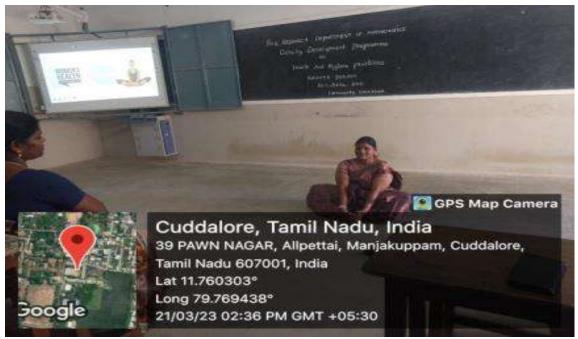

### Title: Capacity Development Programme on "HEALTH AND HYGIENE PRACTICE"

Date: 21-03-2023

Resource Person: Dr. C. Anitha B.H.M.S, Homoeopathy Consultant, Vasindran homoeo clinic, Cuddalore.

PG and Research Department of mathematics organized a **Capacity Development Programme on ''HEALTH AND HYGIENE PRACTICE''** on 21/03/2023 for shift-II at 1.30 pm. Dr. J. Jon Arockiaraj, HOD, inaugurated the programme. The students of the 2<sup>nd</sup> and 3<sup>rd</sup> UG. Girls participated. The Resource Person Dr. C. Anitha B.H.M.S, Homoeopathy Consultant gave a talk about the issues faced by girls during the adolescent period. The purpose of the programme is to improve the knowledge and attitude on health among adolescent girls students. Because now a days they are not aware of matters relating to their health, sanitation and hygiene in order to take appropriate care of themselves. So this programme is very helpful to the students community to develop their knowledge about health and hygiene practice. After the talk, the students asked questions related to feminine health and hygiene as well as bodily changes that occur during adolescent.

**Resource persons demonstrating baddhakonasana** 

Invitation