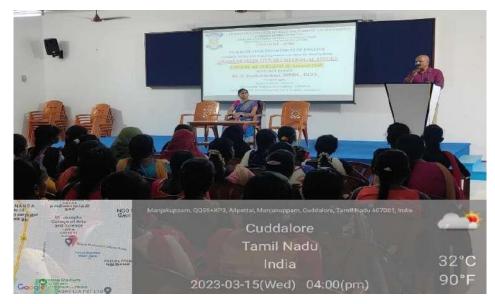

## CAPACITY DEVELOPMENT PROGRAMME ON 'AWARENESS ON GYNAECOLOGICAL

#### **ISSUES'**

PG & Research Department of English organised a Programme on Capacity Development 'Awareness on Gynaecological Issues' on15.03.2023.Theawarenessprogramme began with the blessings of Rev. Fr. G. Peter Rajendiram, Secretary and the support of Dr.M.Arumai Selvam, Principal. Mr. A. Napolean Joseph, Assistant Professor of English welcomed and introduced the Chief Guest, Dr. S. Seethalakshmi, Gynaecologist, Senior Assistant Surgeon, Government Headquarters Hospital, Cuddalore. Mr.V.R.Suresh Kumar, Head, PG & Research Department of English felicitated and honoured the Chief Guest with a Memento. 165 Students of Shift II participated and benefitted from the programme.