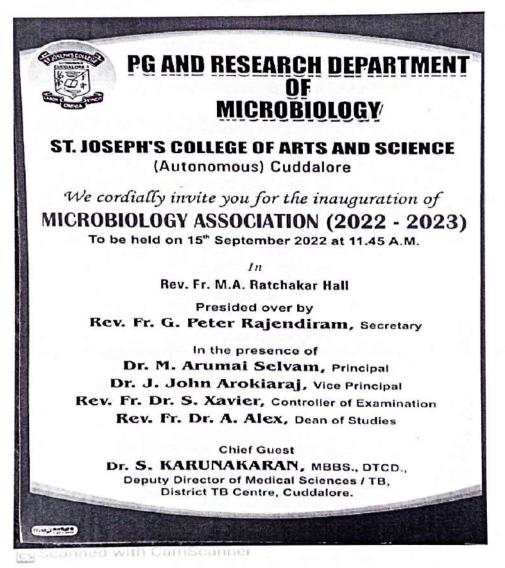

## CAPACITY DEVELOPMENT PROGRAMME ON 'AWARENESS ON GYNAECOLOGICAL

#### **ISSUES'**

PG & Research Department of English organised a Programme on Capacity Development 'Awareness on Gynaecological Issues' on15.03.2023.Theawarenessprogramme began with the blessings of Rev. Fr. G. Peter Rajendiram, Secretary and the support of Dr.M.Arumai Selvam, Principal. Mr. A. Napolean Joseph, Assistant Professor of English welcomed and introduced the Chief Guest, Dr. S. Seethalakshmi, Gynaecologist, Senior Assistant Surgeon, Government Headquarters Hospital, Cuddalore. Mr.V.R.Suresh Kumar, Head, PG & Research Department of English felicitated and honoured the Chief Guest with a Memento. 165 Students of Shift II participated and benefitted from the programme.