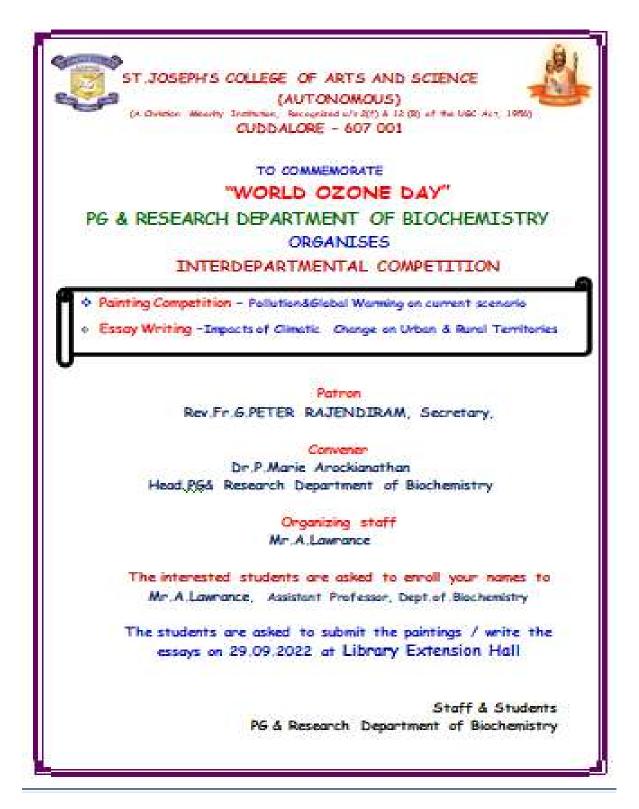

## CAPACITY DEVELOPMENT PROGRAMME ON 'AWARENESS ON GYNAECOLOGICAL

#### **ISSUES'**

PG & Research Department of English organised a Programme on Capacity Development 'Awareness on Gynaecological Issues' on15.03.2023.Theawarenessprogramme began with the blessings of Rev. Fr. G. Peter Rajendiram, Secretary and the support of Dr.M.Arumai Selvam, Principal. Mr. A. Napolean Joseph, Assistant Professor of English welcomed and introduced the Chief Guest, Dr. S. Seethalakshmi, Gynaecologist, Senior Assistant Surgeon, Government Headquarters Hospital, Cuddalore. Mr.V.R.Suresh Kumar, Head, PG & Research Department of English felicitated and honoured the Chief Guest with a Memento. 165 Students of Shift II participated and benefitted from the programme.