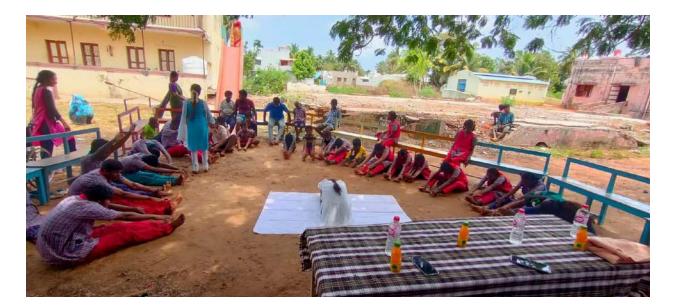

### Title: Capacity Development Programme on "HEALTH AND HYGIENE PRACTICE"

Date: 21-03-2023

Resource Person: Dr. C. Anitha B.H.M.S, Homoeopathy Consultant, Vasindran homoeo clinic, Cuddalore.

PG and Research Department of mathematics organized a **Capacity Development Programme on ''HEALTH AND HYGIENE PRACTICE''** on 21/03/2023 for shift-II at 1.30 pm. Dr. J. Jon Arockiaraj, HOD, inaugurated the programme. The students of the 2<sup>nd</sup> and 3<sup>rd</sup> UG. Girls participated. The Resource Person Dr. C. Anitha B.H.M.S, Homoeopathy Consultant gave a talk about the issues faced by girls during the adolescent period. The purpose of the programme is to improve the knowledge and attitude on health among adolescent girls students. Because now a days they are not aware of matters relating to their health, sanitation and hygiene in order to take appropriate care of themselves. So this programme is very helpful to the students community to develop their knowledge about health and hygiene practice. After the talk, the students asked questions related to feminine health and hygiene as well as bodily changes that occur during adolescent.

**Resource persons demonstrating baddhakonasana** 

Invitation