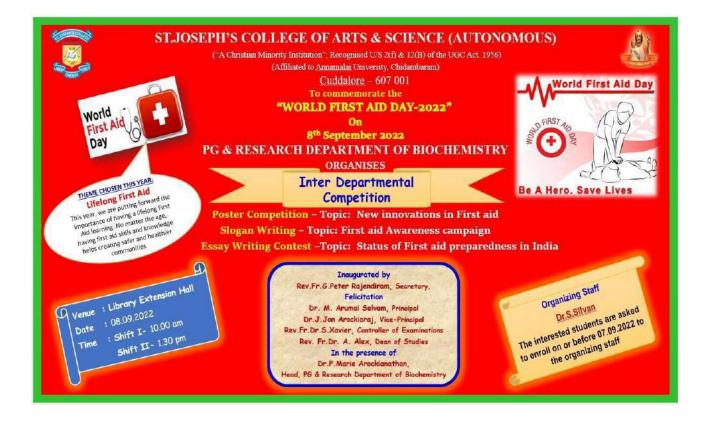

ent of Statistics, acted as judge for both shift I & II sessions. The best posters in Shift I & shift II were selected and they were honoured during valedictory function. Dr.P.Marie Arockianathan, Head Department of Biochemistry, Convener of this Interdepartmental competition along with organizing secretary Dr.S.Silvan with department staff members conducted this programme meticulously to make it a grand success.



Dr.Mercy Anthony, Assistant Professor & Head, Department of Statistics, acted as judge for both shift I & II sessions

Signature

Organising Secretary (Dr.S.Silvan)

-

Signature Head of the Department

Dr. P. MARIE AROCKYANATHAN, M.Sc., M.Phil., PGDHRM., Ph.D., Head, PG & Research Dept. of Biochemistry St. Joseph's College of Arts & Science (Autonomous) Cuddalore-607 001.

1



Invitation for Interdepartmental competition to commemorate the "World First Aid Day-2022"



#### Students actively participated in the poster competition



#### Students actively participated in the essay writing competition



# St. Joseph's College of Arts and Science College, (Autonomous), Cuddalore – 607001

Report on Interdepartmental competition to commemorate the "World First Aid Day-2022"

| Report No     |   | Potential to commemorate the "World First Aid Day-202                       |
|---------------|---|-----------------------------------------------------------------------------|
| Report Title  | : | 04/2022-2023                                                                |
| seeport Title | : | Interdepartmental competition to commemorate the "World First Aid Day-20