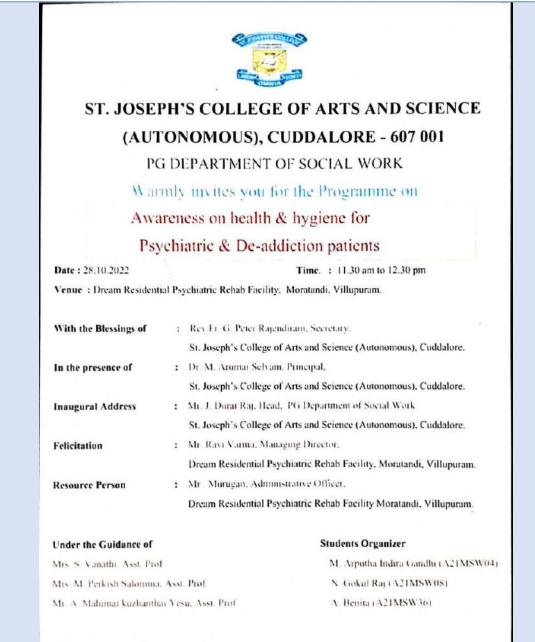

their emotions also he talked about importance of health and hygiene because now a days many of them, don't care about their health and hygiene compare to physical health. Health and hygiene is playing major role in everyday life and wellbeing. Awareness on health and hygiene for Psychiatric and De-addiction Patients is very important. Totally by organizing this program the trainee gained organizing skill and the experience of handling the program.



**Evoking presence of God** 



**Group Photo** 

8.Va Signature

Coordinator/Organizing Secretary Mrs. S. Vanathi

0. NC

Signature Convener/Head of the Department

Mr. J. Durai Raj

Mr. J. DURAI RAJ Assistant Professor & Head Department of Social Work, St. Joseph's College of Arts & Science (Autonomous), Cuddalore - 697.001

## Invitation



| S. No. | Roll No. | Name                    |
|--------|----------|-------------------------|
| 1      | A21MSW04 | Arputha Indira Gandhi M |
| 2      | A21MSW08 | Gokul Raj N             |
| 3      | A21MSW36 | Benita. A               |

## Feedback

At the end of the session students have given their valuable feedback about the programme.

8.Va Signature

Coordinator/Organizing Secretary Mrs. S. Vanathi

0. Asuncer

Signature Convener/Head of the Department Mr. J. Durai Raj

Mr. J. DURAI RAJ Assistant Professor & Head Department of Social Work, St. Joseph's College of Arts & Science (Autonomous), Cuddalore - 697 001

| St. Joseph's College of Arts and Science (Autonomous), Cuddalore - 607001 |            |  |  |
|-----------------------------------------------------------------------