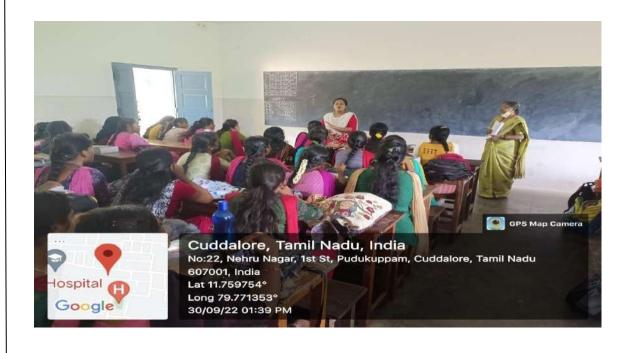

## இனியமருத்துவம்

29.09.2022 அன்று தமிழ்த்துறையின் சார்பில் கல்லூரி மாணவ மாணவியாகளுக்கு சிறு, குறு தானியங்கள் மூலிகைகள் குறித்து விழிப்புணாவு ஏற்படுத்தும் வண்ணமாக "தமிழ் (இயற்கை) மருத்துவம் இனியமருத்துவம்" என்ற தலைப்பில் உடல் ஆரோக்கியம் பற்றி எடுத்துரைத்தனர். நூலக அரங்கில் பிற்பகல் 2.00 மணிமுதல் 4.00 மணிவரை நடைப்பெற்றது. அவற்றில் அருட்திரு.ஜி.பீட்டர் இராஜேந்திரம் செயலாளர் அவர்கள், தலைமை வகித்தார். முனைவர்.M. அருமைசெல்வம் முதல்வர் அவர்கள் முன்னிலை வகித்தார். சிறப்பு போசிரியர். விருந்தினராக LD(Th. உஷாாவி கமிம் (இயர்கை) மருத்துவ பொறுப்பாளர், கடலூர் அவர்கள் பங்கேற்று மாணவிகளுக்கு ஊட்டசத்து பற்றிய விழிப்புணர்வும், மாணவிகளின் பல்வேறு நோய்களைப் பற்றிய விழிப்புணர்வும், தயாரிக்கப்பட்ட கொடுத்தார்கள். இயற்கை முறையில் உணவுகள் ഞഖ அவற்றை எப்படி தயாரிப்பது, அவற்றை ஆரோக்கியமாக உட்கொள்வது எப்படி என்பதுப் பற்றி எடுத்துரைத்தார். மேலும் மூலிகைப் பொருட்கள் எவை? எவை? உபயோகிப்பது என்பது பற்றியும் எடுத்துரைத்தார். அவற்றை எப்படி சிருப்ப அவர்களை முனைவர்.ம.வனத்தையன் இணைப் பேராசிரியர். விருந்தினர் தமிழ்த்துறைத் தலைவர் அவர்கள் வரவேற்று அறிமுகப்படுத்தினார். தமிழ்த்துறைப் பேராசிரியா்கள் ஒருங்கிணைப்பாளா்களாக இருந்து வழிநடத்தினார்கள். இவற்றில் தமிழ்துறைப் பேராசிரியர்கள் மற்றும் தமிழ்த்துறை மாணவர்கள், பிறத்துறை பேராசிரியர்களும், மாணவர்களும் கலந்துக் கொண்டு சிறப்பித்தனர்.