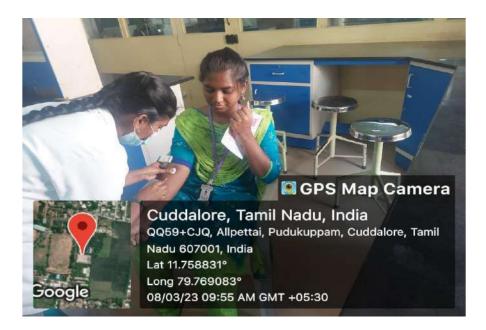

### Title: Capacity Development Programme on "HEALTH AND HYGIENE PRACTICE"

Date: 21-03-2023

Resource Person: Dr. C. Anitha B.H.M.S, Homoeopathy Consultant, Vasindran homoeo clinic, Cuddalore.

PG and Research Department of mathematics organized a **Capacity Development Programme on ''HEALTH AND HYGIENE PRACTICE''** on 21/03/2023 for shift-II at 1.30 pm. Dr. J. Jon Arockiaraj, HOD, inaugurated the programme. The students of the 2<sup>nd</sup> and 3<sup>rd</sup> UG. Girls participated. The Resource Person Dr. C. Anitha B.H.M.S, Homoeopathy Consultant gave a talk about the issues faced by girls during the adolescent period. The purpose of the programme is to improve the knowledge and attitude on health among adolescent girls students. Because now a days they are not aware of matters relating to their health, sanitation and hygiene in order to take appropriate care of themselves. So this programme is very helpful to the students community to develop their knowledge about health and hygiene practice. After the talk, the students asked questions related to feminine health and hygiene as well as bodily changes that occur during adolescent.