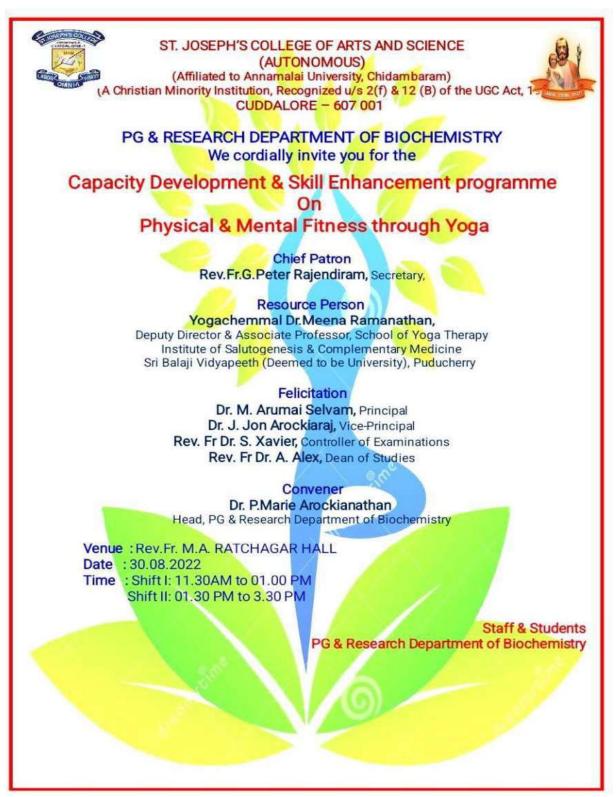

or, a resource person addressing the gathering

The following asanas loosening and breathing exercises were conducted during the sessions:

- Neck bending
- ♣ Shoulder 's movement
- Trunk movement
- Knee movement
- 🖊 Bhujangasana
- Hramari pranayama
- Baddhakon asanas
- 🖊 Bhujangasana
- ∔ urdhva mukha svanasana
- ∔ hasta uttanasana
- </u> bitilasana
- \rm uttanasana
- urdhva baddha hastasana
- 🖊 utkatasana

The life skills training given by our chief guest will really help them to strengthen their mental and physical wellness.

S. Silvar Signature Organising Secretary (Dr.S.Silvan)

Finda Signature Head of the Department Dr. P. MARIE AROCETANATIIAN, M.S., M.Phil, PEDIAM, Ph.D. Head, PG & Research Dept. of Biochemistry St. Joseph's College of Arts & Science (Autonomeus) Cuddalore-607 001.



Invitation for "Capacity Development & Skill Enhancement programme on Physical & Mental Fitness through Yoga"



Students doing an asana



Dr.Meena Ramanathan, the resource person to give a practical training asanas for our students

# St. Joseph's College of Arts and Science College, (Autonomous), Cuddalore - 607001

# Report on Capacity Development & Skill Enhancement programme on "Physical & Mental Fitness through Yoga"

| Report No           | : | 03 / 2022 - 2023                                                  |
|---------------------|---|-------------------------------------------------------------------|
| <b>Report</b> Title | : | Capacity Development & Skill Enhancement programme on "Physical & |
| Date                | : | Mental Fitness through Yoga"<br>30.09.2022