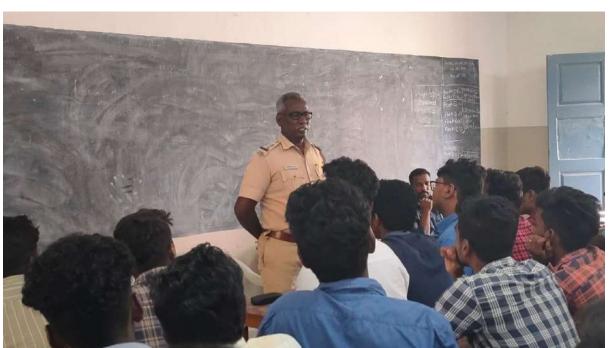

#### **ISSUES'**

PG & Research Department of English organised a Programme on Capacity Development 'Awareness on Gynaecological Issues' on15.03.2023.Theawarenessprogramme began with the blessings of Rev. Fr. G. Peter Rajendiram, Secretary and the support of Dr.M.Arumai Selvam, Principal. Mr. A. Napolean Joseph, Assistant Professor of English welcomed and introduced the Chief Guest, Dr. S. Seethalakshmi, Gynaecologist, Senior Assistant Surgeon, Government Headquarters Hospital, Cuddalore. Mr.V.R.Suresh Kumar, Head, PG & Research Department of English felicitated and honoured the Chief Guest with a Memento. 165 Students of Shift II participated and benefitted from the programme.

Head of the Department introducing the Resource Person.