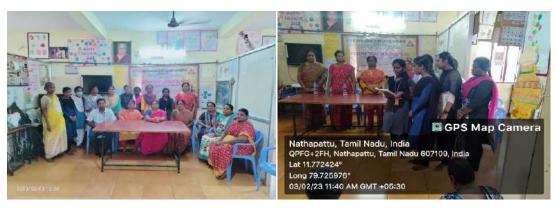

himai Kuzhandhai Yesu, Asst.Prof Department of social work, St.Joseph's College of Arts and Science (Autonomous) Cuddalore. Awareness song was given by 11st MSW trainees.Mr.S.Charles gave a wonderful speech about "self care". He said self-care is the ability of individuals, families and communities to promote their own health, prevent disease, maintain health, and to cope with illness and disability with or without the support of a health worker and also he gave some tips about self care maintained. There are get regular exercise, Eat healthy, regular meals and stay hydrated, Make sleep a priority, Try a relaxing activity, Set goals and priorities, Practice gratitude, Focus on positivity, Stay connected. The chief guest gave a valuable speech.

#### Invitation



## Glimpses of the event



Student organizers with the chief guest

Vote of thanks delivered by the trainee

Mil

Signature Coordinator/Organizing Secretary Mr. A. Mahimai Kuzhanthai Yesu

. Aomi

Signature Convener/Head of the Department Mr. J. Durai Raj

Mr. J. DURAI RAJ Assistant Professor & Head Department of Social Work, St. Joseph's College of Arts & Science (Autonomous), Cuddalore - 607 001

| S. No. | Roll No. | Name                    |
|--------|----------|-------------------------|
| 1      | A21MSW01 | Agilan U                |
| 2      | A21MSW02 | Arockia Vanathaiyan A   |
| 3      | A21MSW03 | Arockiyalivingston J    |
| 4      | A21MSW04 | Arputha Indira Gandhi M |
| 5      | A21MSW05 | Arunkumar S             |
| 6      | A21MSW06 | Christy Sammual X       |
| 7      | A21MSW07 | Dhanasekaran P