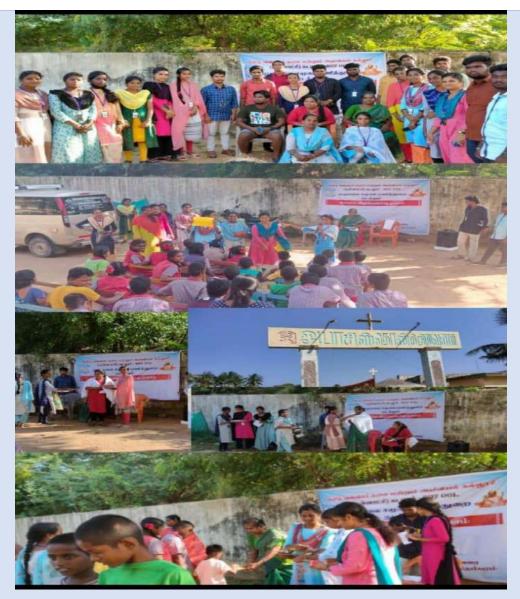

## CAPACITY DEVELOPMENT PROGRAMME ON 'AWARENESS ON GYNAECOLOGICAL

#### **ISSUES'**

PG & Research Department of English organised a Programme on Capacity Development 'Awareness on Gynaecological Issues' on15.03.2023.Theawarenessprogramme began with the blessings of Rev. Fr. G. Peter Rajendiram, Secretary and the support of Dr.M.Arumai Selvam, Principal. Mr. A. Napolean Joseph, Assistant Professor of English welcomed and introduced the Chief Guest, Dr. S. Seethalakshmi, Gynaecologist, Senior Assistant Surgeon, Government Headquarters Hospital, Cuddalore. Mr.V.R.Suresh Kumar, Head, PG & Research Department of English felicitated and honoured the Chief Guest with a Memento. 165 Students of Shift II participated and benefitted from the programme.

Head of the Department introducing the Resource Person.