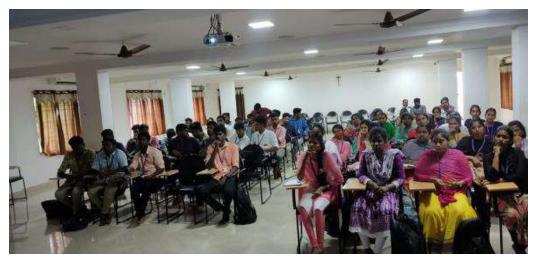

in the brief explanation about Poverty an International level. Chief guest Mr. A. Selva Arockia Raj, Director, Florance Home Foundation, Killai, Chidambaram, He gave the awareness on national Miss. Anais, Volunteer for an International Survey Mission, Emmaus level poverty. International, France served as the Chief Guest for the session. The Programme was presided by Rev.Fr. G. Peter Rajendiram, Secretary, Felicitated by Dr. M. Arumai Selvam, Principal and J. Jon Arokiaraj, Vice-Principal and Mr. J. Durairaj, Head, PG Department of social work gave the introductory talk. 77 MSW students participated in the programme. This programme was organized by II MSW students - A.Arockia Vanathaiyan, Asha, Sathiya Priya and Jayamala.



Mr. J. Jon Arokiaraj, Vice-Principal Addressing the Participants



**Participants of the Programme** 

M

Signature Coordinator/Organizing Secretary Mr. A. Mahimai Kuzhanthai Yesu

0.

Signature Convener/Head of the Department Mr. J. Durai Raj

Mr. J. DURALRAJ Assistant Professor & Head Department of Social Work, St. Joseph's College of Arts & Science (Autonomous), Cuddalore - 607 001

| S. No. | Roll No. | Name                    |
|--------|----------|-------------------------|
| 1.     | A21MSW01 | Agilan U                |
| 2.     | A21MSW02 | Arockia Vanathaiyan A   |
| 3.     | A21MSW03 | Arockiyalivingston J    |
| 4.     | A21MSW04 | Arputha Indira Gandhi M |
| 5.     | A21MSW05 | Arunkumar S             |
| 6.     | A21MSW06 | Christy Sammual X       |
| 7.     | A21MSW07 | Dhanasekaran P          |
| 8.     | A21MSW08 | Gokul Raj N