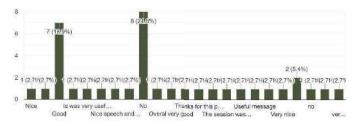

#### Feedback

- 1. Doctor was very amicable E.Yogitha (A21ENEA47), II B.A. English
- 2. The programme focused on women issues- B. G. Nisha (A21ENEA28), III B.A. English
- The Doctor focused on Gynecological issues extensively- I. Sharmathi (A22ENEA32) II B.A. English
- 4. The Doctor demonstrated few first aid methods -Rajajini (A22ENEA27) I B.A. English
- 5. The programme is need of the hour-R.Vidyalakshmi (A20ENEA86), III B.A. English