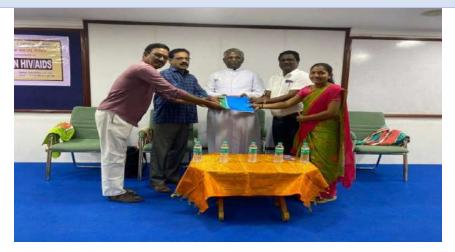

| c) Glimpses of the event                                       |  |  |
|              | d) Attendance                                                  |  |  |
|              | e) Feedback                                                    |  |  |

## Report

The program was started with the wonderful master ceremony done by Ms. Prathiksha 2nd year MSW followed that welcome speech was done by Ms.Sevvanthi 2<sup>nd</sup> Year MSW. The chief guest this program was S. Jayakumar M.A, B.L.I.S, PGDHM; DDM from Pudhuvazvumaiyam, Cuddalore. He shared many details about HIV/ AIDS and it's effects what are the ways of spreading the disease and difference between HIV and AIDS. In this program around 120 red ribbon club and 2nd year MSW student are benefited and gained more knowledge.



**Receiving a Book** 



Programme organizers with the dignitaries

Signature Coordinator/Organizing Secretary Mrs. M. Perkish Salomina

0. Aroma

Signature Convener/Head of the Department Mr. J. Durai Raj

Mr. J. DURAI RAJ Assistant Professor & Head Department of Social Work, St. Joseph's College of Arts & Science (Autonomous), Cuddalore - 637 001

#### Invitation



\_\_\_\_\_

| S. No. | Roll No. | Name                    |
|--------|----------|-------------------------|
| 1.     | A21MSW01 | Agilan U                |
| 2.     | A21MSW02 | Arockia Vanathaiyan A   |
| 3.     | A21MSW03 | Arockiyalivingston J    |
| 4.     | A21MSW04 | Arputha Indira Gandhi M |
| 5.     | A21MSW05 | Arunkumar S             |
| 6.     | A21MSW06 | Christy Sammual X       |
| 7.     | A21MSW07 | Dhanaseka