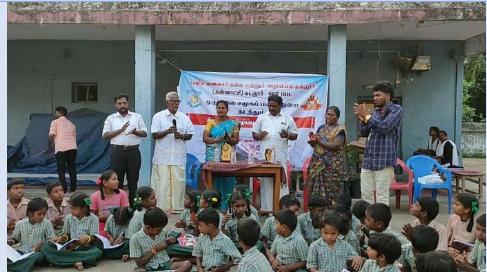

### Title: Capacity Development Programme on "HEALTH AND HYGIENE PRACTICE"

Date: 21-03-2023

Resource Person: Dr. C. Anitha B.H.M.S, Homoeopathy Consultant, Vasindran homoeo clinic, Cuddalore.

PG and Research Department of mathematics organized a **Capacity Development Programme on ''HEALTH AND HYGIENE PRACTICE''** on 21/03/2023 for shift-II at 1.30 pm. Dr. J. Jon Arockiaraj, HOD, inaugurated the programme. The students of the 2<sup>nd</sup> and 3<sup>rd</sup> UG. Girls participated. The Resource Person Dr. C. Anitha B.H.M.S, Homoeopathy Consultant gave a talk about the issues faced by girls during the adolescent period. The purpose of the programme is to improve the knowledge and attitude on health among adolescent girls students. Because now a days they are not aware of matters relating to their health, sanitation and hygiene in order to take appropriate care of themselves. So this programme is very helpful to the students community to develop their knowledge about health and hygiene practice. After the talk, the students asked questions related to feminine health and hygiene as well as bodily changes that occur during adolescent.

**Resource persons demonstrating baddhakonasana** 

Invitation