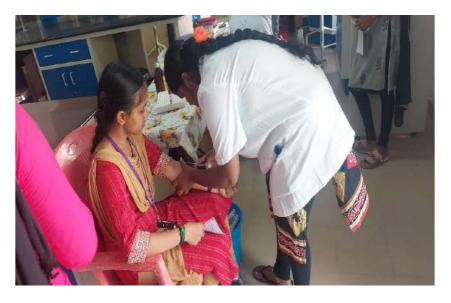

### Title: Capacity Development Programme on "HEALTH AND HYGIENE PRACTICE"

Date: 21-03-2023

Resource Person: Dr. C. Anitha B.H.M.S, Homoeopathy Consultant, Vasindran homoeo clinic, Cuddalore.

PG and Research Department of mathematics organized a **Capacity Development Programme on ''HEALTH AND HYGIENE PRACTICE''** on 21/03/2023 for shift-II at 1.30 pm. Dr. J. Jon Arockiaraj, HOD, inaugurated the programme. The students of the 2<sup>nd</sup> and 3<sup>rd</sup> UG. Girls participated. The Resource Person Dr. C. Anitha B.H.M.S, Homoeopathy Consultant gave a talk about the issues faced by girls during the adolescent period. The purpose of the programme is to improve the knowledge and attitude on health among adolescent girls students. Because now a days they are not aware of matters relating to their health, sanitation and hygiene in order to take appropriate care of themselves. So this programme is very helpful to the students community to develop their knowledge about health and hygiene practice. After the talk, the students asked questions related to feminine health and hygiene as well as bodily changes that occur during adolescent.