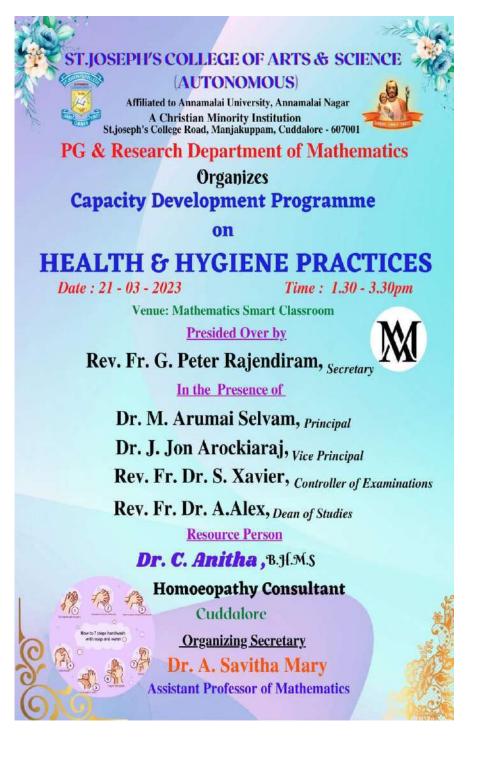

### Title: Capacity Development Programme on "HEALTH AND HYGIENE PRACTICE"

Date: 21-03-2023

Resource Person: Dr. C. Anitha B.H.M.S, Homoeopathy Consultant, Vasindran homoeo clinic, Cuddalore.

PG and Research Department of mathematics organized a **Capacity Development Programme on ''HEALTH AND HYGIENE PRACTICE''** on 21/03/2023 for shift-II at 1.30 pm. Dr. J. Jon Arockiaraj, HOD, inaugurated the programme. The students of the 2<sup>nd</sup> and 3<sup>rd</sup> UG. Girls participated. The Resource Person Dr. C. Anitha B.H.M.S, Homoeopathy Consultant gave a talk about the issues faced by girls during the adolescent period. The purpose of the programme is to improve the knowledge and attitude on health among adolescent girls students. Because now a days they are not aware of matters relating to their health, sanitation and hygiene in order to take appropriate care of themselves. So this programme is very helpful to the students community to develop their knowledge about health and hygiene practice. After the talk, the students asked questions related to feminine health and hygiene as well as bodily changes that occur during adolescent.