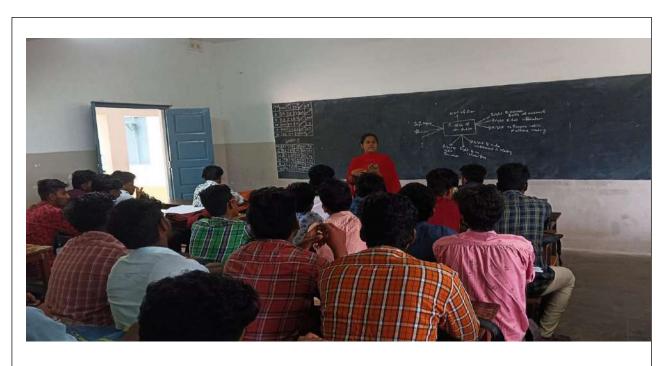

# **DEPARTMENT OF COMMERCE (BANK MANAGEMENT)**

Programme Title: Skills Enhancement Programme on Life Skills

Date: 07.10.2022

Resource Person Details: Ms. S. Hemamalini WIPRO Limited (MNC)

# **Objectives:**

- To know about the different kinds of life skills
- To know about the modest behaviour in Professional fields.

# **Out comes:**

- To gain knowledge on Self-confidence Building.
- To gain knowledge on how to approach life.
- To gain knowledge on how to present our-self in the society.

The Department of Commerce (Bank Management) organized Skills Enhancement programme on Life Skills on **07.10.2022** (Friday) for the Shift I students. Rev. Fr. Dr. A. Alex, Dean of Studies, Head, Department of Commerce (Bank Management) & Business Administration (CA) presided over the programme.



Our Alumni interacting with students on importance of life skills



Our Alumni explaining about different life skills



We invited Ms. S. HEMAMALINI to address the students on how to lead a contended life. She is our department Alumni (2015-2018) and she shared her experience how she was selected in WIPRO Limited (MNC). She shared some important points about how her company develop life skills to their employees. Our Department students 65 members participated his programme. She explained how life skills is essential for navigating the challenges and opportunities that come our way. These skills help us to cope with the demands of everyday life and to make the most of our potential. Here are some tips given by her for developing life skills:

Self-awareness: Understanding our strengths