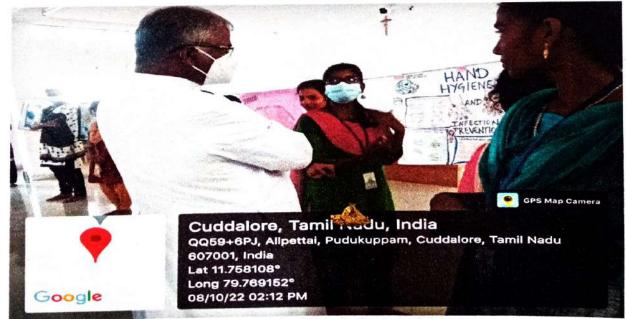

#### **ISSUES'**

PG & Research Department of English organised a Programme on Capacity Development 'Awareness on Gynaecological Issues' on15.03.2023.Theawarenessprogramme began with the blessings of Rev. Fr. G. Peter Rajendiram, Secretary and the support of Dr.M.Arumai Selvam, Principal. Mr. A. Napolean Joseph, Assistant Professor of English welcomed and introduced the Chief Guest, Dr. S. Seethalakshmi, Gynaecologist, Senior Assistant Surgeon, Government Headquarters Hospital, Cuddalore. Mr.V.R.Suresh Kumar, Head, PG & Research Department of English felicitated and honoured the Chief Guest with a Memento. 165 Students of Shift II participated and benefitted from the programme.

Head of the Department introducing the Resource Person.