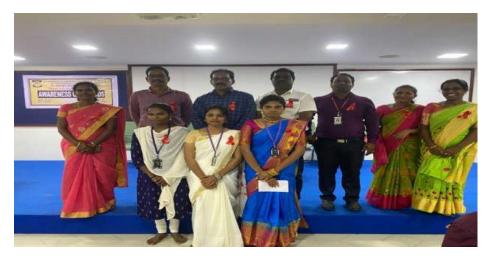

es of the event                                       |  |  |
|              | d) Attendance                                                  |  |  |
|              | e) Feedback                                                    |  |  |

## Report

The program was started with the wonderful master ceremony done by Ms. Prathiksha 2nd year MSW followed that welcome speech was done by Ms.Sevvanthi 2<sup>nd</sup> Year MSW. The chief guest this program was S. Jayakumar M.A, B.L.I.S, PGDHM; DDM from Pudhuvazvumaiyam, Cuddalore. He shared many details about HIV/ AIDS and it's effects what are the ways of spreading the disease and difference between HIV and AIDS. In this program around 120 red ribbon club and 2nd year MSW student are benefited and gained more knowledge.



**Receiving a Book** 



Programme organizers with the dignitaries

Signature Coordinator/Organizing Secretary Mrs. M. Perkish Salomina

0. Aroma

Signature Convener/Head of the Department Mr. J. Durai Raj

Mr. J. DURAI RAJ Assistant Professor & Head Department of Social Work, St. Joseph's College of Arts & Science (Autonomous), Cuddalore - 637 001

#### Invitation



\_\_\_\_\_

| S. No. | Roll No. | Name                    |
|--------|----------|-------------------------|
| 1.     | A21MSW01 | Agilan U                |
| 2.     | A21MSW02 | Arockia Vanathaiyan A   |
| 3.     | A21MSW03 | Arockiyalivingston J    |
| 4.     | A21MSW04 | Arputha Indira Gandhi M |
| 5.     | A21MSW05 | Arunkumar S             |
| 6.     | A21MSW06 | Christy Sammual X       |
| 7.     | A21MSW07 | Dhanasekaran P          |
| 8.