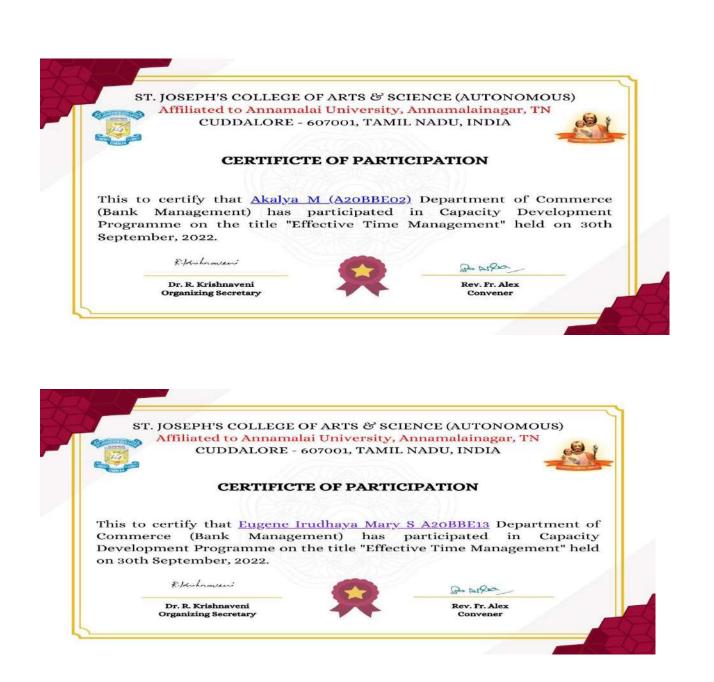

| 58 | A20BBE61 | Sowmiya S          |

| 59 | A20BBE62 | Sowmiya S        |
|----|----------|------------------|
| 60 | A20BBE63 | Subiksha M       |
| 61 | A20BBE64 | Sujitha S        |
| 62 | A20BBE65 | Susithra N       |
| 63 | A20BBE66 | Sushmitha V      |
| 64 | A20BBE67 | Swathi C         |
| 65 | A20BBE68 | Swetha V         |
| 66 | A20BBE69 | Usha K           |
| 67 | A20BBE70 | Varsha M         |
| 68 | A20BBE71 | Priyadharshini S |

R. Idishnaveni

Signature of the Coordinater

Do Area

Signature of the Head of the Department BBM & BBA (CA)



# ST. JOSEPH'S COLLEGE OF ARTS & SCIENCE (AUTONOMOUS)

Re-Accredited by NAAC with "A" Grade

CUDDALORE - 607001



# DEPARTMENT OF COMMERCE (BANK MANAGEMENT)

# **ACADEMIC YEAR: 2022 – 2023**

# Report on

Skill Enhancement Programme On

Life Skills

# Date

07th October 2022 (Friday)

# ST. JOSEPH'S COLLEGE OF ARTS & SCIENCE (AUTONOMOUS)

# CUDDALORE – 607001

# **DEPARTMENT OF COMMERCE (BANK MANAGEMENT)**

Programme Title: Skills Enhancement Programme on Life Skills

Date: 07.10.2022

Resource Person Details: Ms. S. Hemamalini WIPRO Limited (MNC)

# **Objectives:**

- To know about the different kinds of life skills
- To know about the modest behaviour in Professional fields.

# **Out comes:**

- To gain knowledge on Self-confidence Building.
- To gain knowledge on how to approach life