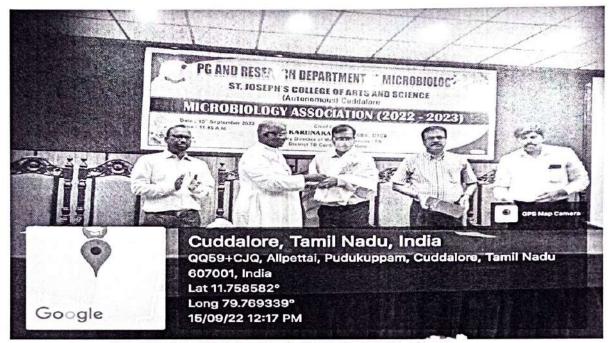

## CAPACITY DEVELOPMENT PROGRAMME ON 'AWARENESS ON GYNAECOLOGICAL

#### **ISSUES'**

PG & Research Department of English organised a Programme on Capacity Development 'Awareness on Gynaecological Issues' on15.03.2023.Theawarenessprogramme began with the blessings of Rev. Fr. G. Peter Rajendiram, Secretary and the support of Dr.M.Arumai Selvam, Principal. Mr. A. Napolean Joseph, Assistant Professor of English welcomed and introduced the Chief Guest, Dr. S. Seethalakshmi, Gynaecologist, Senior Assistant Surgeon, Government Headquarters Hospital, Cuddalore. Mr.V.R.Suresh Kumar, Head, PG & Research Department of English felicitated and honoured the Chief Guest with a Memento. 165 Students of Shift II participated and benefitted from the programme.