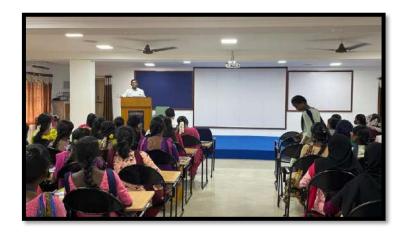

### Title: Capacity Development Programme on "HEALTH AND HYGIENE PRACTICE"

Date: 21-03-2023

Resource Person: Dr. C. Anitha B.H.M.S, Homoeopathy Consultant, Vasindran homoeo clinic, Cuddalore.

PG and Research Department of mathematics organized a **Capacity Development Programme on ''HEALTH AND HYGIENE PRACTICE''** on 21/03/2023 for shift-II at 1.30 pm. Dr. J. Jon Arockiaraj, HOD, inaugurated the programme. The students of the 2<sup>nd</sup> and 3<sup>rd</sup> UG. Girls participated. The Resource Person Dr. C. Anitha B.H.M.S, Homoeopathy Consultant gave a talk about the issues faced by girls during the adolescent period. The purpose of the programme is to improve the knowledge and attitude on health among adolescent girls students. Because now a days they are not aware of matters relating to their health, sanitation and hygiene in order to take appropriate care of themselves. So this programme is very helpful to the students community to develop their knowledge about health and hygiene practice. After the talk, the students asked questions related to feminine health and hygiene as well as bodily changes that occur during adolescent.