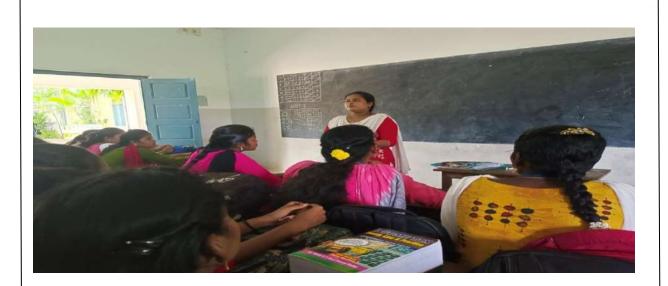

## இனியமருத்துவம்

29.09.2022 அன்று தமிழ்த்துறையின் சார்பில் கல்லூரி மாணவ மாணவியாகளுக்கு சிறு, குறு தானியங்கள் மூலிகைகள் குறித்து விழிப்புணாவு ஏற்படுத்தும் வண்ணமாக "தமிழ் (இயற்கை) மருத்துவம் இனியமருத்துவம்" என்ற தலைப்பில் உடல் ஆரோக்கியம் பற்றி எடுத்துரைத்தனர். நூலக அரங்கில் பிற்பகல் 2.00 மணிமுதல் 4.00 மணிவரை நடைப்பெற்றது. அவற்றில் அருட்திரு.ஜி.பீட்டர் இராஜேந்திரம் செயலாளர் அவர்கள், தலைமை வகித்தார். முனைவர்.M. அருமைசெல்வம் முதல்வர் அவர்கள் முன்னிலை வகித்தார். சிறப்பு போசிரியர். விருந்தினராக LD(Th. உஷாாவி கமிம் (இயர்கை) மருத்துவ பொறுப்பாளர், கடலூர் அவர்கள் பங்கேற்று மாணவிகளுக்கு ஊட்டசத்து பற்றிய விழிப்புணர்வும், மாணவிகளின் பல்வேறு நோய்களைப் பற்றிய விழிப்புணர்வும், தயாரிக்கப்பட்ட கொடுத்தார்கள். இயற்கை முறையில் உணவுகள் ഞഖ அவற்றை எப்படி தயாரிப்பது, அவற்றை ஆரோக்கியமாக உட்கொள்வது எப்படி என்பதுப் பற்றி எடுத்துரைத்தார். மேலும் மூலிகைப் பொருட்கள் எவை? எவை? உபயோகிப்பது என்பது பற்றியும் எடுத்துரைத்தார். அவற்றை எப்படி சிருப்ப அவர்களை முனைவர்.ம.வனத்தையன் இணைப் பேராசிரியர். விருந்தினர் தமிழ்த்துறைத் தலைவர் அவர்கள் வரவேற்று அறிமுகப்படுத்தினார். தமிழ்த்துறைப் பேராசிரியா்கள் ஒருங்கிணைப்பாளா்களாக இருந்து வழிநடத்தினார்கள். இவற்றில் தமிழ்துறைப் பேராசிரியர்கள் மற்றும் தமிழ்த்துறை மாணவர்கள், பிறத்துறை பேராசிரியர்களும், மாணவர்களும் கலந்துக் கொண்டு சிறப்பித்தனர்.