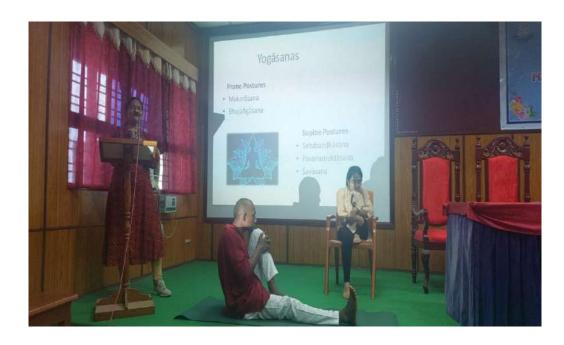

- Neck bending
- ♣ Shoulder 's movement
- Trunk movement
- Knee movement
- 🖊 Bhujangasana
- Hramari pranayama
- Baddhakon asanas
- 🖊 Bhujangasana
- ∔ urdhva mukha svanasana
- ∔ hasta uttanasana
- </u> bitilasana
- \rm uttanasana
- urdhva baddha hastasana
- 🖊 utkatasana

The life skills training given by our chief guest will really help them to strengthen their mental and physical wellness.

S. Silvar Signature Organising Secretary (Dr.S.Silvan)

Finda Signature Head of the Department Dr. P. MARIE AROCETANATIIAN, M.S., M.Phil, PEDIAM, Ph.D. Head, PG & Research Dept. of Biochemistry St. Joseph's College of Arts & Science (Autonomeus) Cuddalore-607 001.



Invitation for "Capacity Development & Skill Enhancement programme on Physical & Mental Fitness through Yoga"



Students doing an asana



Dr.Meena Ramanathan, the resource person to give a practical training asanas for our students

# St. Joseph's College of Arts and Science College, (Autonomous), Cuddalore - 607001

# Report on Capacity Development & Skill Enhancement programme on "Physical & Mental Fitness through Yoga"

| Report No           | : | 03 / 2022 - 2023                                                  |
|---------------------|---|-------------------------------------------------------------------|
| <b>Report</b> Title | : | Capacity Development & Skill Enhancement programme on "Physical & |
| Date                | : | Mental Fitness through Yoga"<br>30.09.2022                        |

### List of Participants

| SL.NO | Roll No  | Name of the Student | Signature          |
|-------|----------|--------------