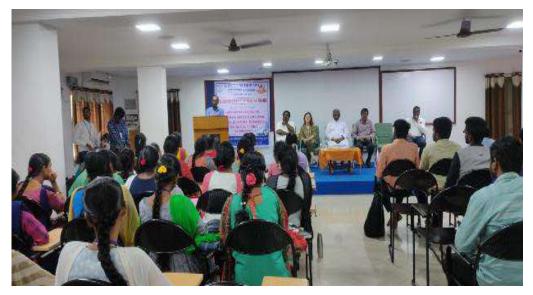

ecial reference to emmaus' first global report on poverty, she explain the brief explanation about Poverty an International level. Chief guest Mr. A. Selva Arockia Raj, Director, Florance Home Foundation, Killai, Chidambaram, He gave the awareness on national Miss. Anais, Volunteer for an International Survey Mission, Emmaus level poverty. International, France served as the Chief Guest for the session. The Programme was presided by Rev.Fr. G. Peter Rajendiram, Secretary, Felicitated by Dr. M. Arumai Selvam, Principal and J. Jon Arokiaraj, Vice-Principal and Mr. J. Durairaj, Head, PG Department of social work gave the introductory talk. 77 MSW students participated in the programme. This programme was organized by II MSW students - A.Arockia Vanathaiyan, Asha, Sathiya Priya and Jayamala.



Mr. J. Jon Arokiaraj, Vice-Principal Addressing the Participants



**Participants of the Programme** 

M

Signature Coordinator/Organizing Secretary Mr. A. Mahimai Kuzhanthai Yesu

0.

Signature Convener/Head of the Department Mr. J. Durai Raj

Mr. J. DURALRAJ Assistant Professor & Head Department of Social Work, St. Joseph's College of Arts & Science (Autonomous), Cuddalore - 607 001

| S. No. | Roll No. | Name                    |
|--------|----------|-------------------------|
| 1.     | A21MSW01 | Agilan U                |
| 2.     | A21MSW02 | Arockia Vanathaiyan A   |
| 3.     | A21MSW03 | Arockiyalivingston J    |
| 4.     | A21MSW04 | Arputha Indira Gandhi M |
| 5.     | A21MSW05 | Arunkumar S             |
| 6.     | A21MSW06 | Christy Sammual X       |
| 7.     | A21MSW07 | Dh