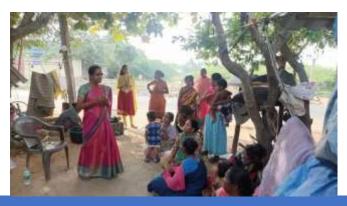

| 20                           |  |

II MSW students of the PG Department of Social Work organized a Sensitizing Programme titled "Importance of Parental Care" among Gypsy people, Odiampet, Puducherry on 15.02.2024 between 2.30 pm and 4.00 pm. Mrs. M. Perkish Salomina, Assistant Professor, PG Department of Social Work discussed on the importance of parental care and education. 20 gypsy people have participated and benefitted through the programme.



The trainee gave an orientation about the programme

Dr. M. ARUMAI SELVAIA, M.St., M.St., Ph.Z.,
PRINCIPAL
St. Jeseph's College of Arts & Science
(AUTONOMOUS)
CUDCALORE - 507 OD).

This programme was organised by A. Poornima (A22MSW14), and A. Umamaheswari (A22MSW24) of II MSW as a requirement of their concurrent field work curriculum.



The Resource person shared the importance of Parental Care

Dr. N. ARUMAI SELVAIA N.S., N.251\_FLG.
PRINCIPAL
St. Jeseph's College of Arts & Science
(AUTONOMOUS)
CUDCALORE - 507 ORL

Signature

Convener/Head of the Department

Coordinator/Organizing Secretary

8.Val

Mrs. S. Vanathi

Mr. J. Durai Raj

Signature

Mr. J. Digaj Raj Assarr Protesta 6 - pad Sacritien in Seal Wise. 9: Jeografia Carago of Am & Solema Astronomia Carago of Am & Solema Astronomia Carago of Am & Solema

#### **Invitation:**

#### ST. JOSEPH'S COLLEGE OF ARTS & SCIENCE (AUTONOMOUS)



Affiliated to Annamalai University, Annamalai Nagar - 608 002. Recognised u/s 2(f) & 12(B) of the UGC Act, 1956 A Christian Minority Institution, Cuddalore - 607 001

#### PG DEPARTMENT OF SOCIAL WORK

Warmly invities you for the Motiv