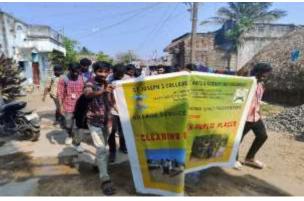

A Beach Cleaning Programme arranged at Silver Beach on 31/05/2023 and it was organized by Nehru Yuva Kendra Cuddalore. Chief Guest of this programme Dr.R.S. Velumani, District Coordinator Swachh Bharath Scheme, district collectrate Dr.L. Santhana RAJ, NSS Coordinator. Nearly 89 volunteer from our college are participate in the program. Our NSS volunteer's Success fully done the beach cleaning process and make an awareness to the public against plastic usage. The program held on May 31, 2023 from 7.30 a.m, to 9.00 a.m, at Cuddalore silver beach. At the end of the program rally was conducted and awareness was created to the public visitors.

### **GLIMPSES OF THE EVENT**

Gathered in beach for cleaning purpose

Taking Oaths for Environment

Collected Garbage to handover tot the District Municipality for Destroying