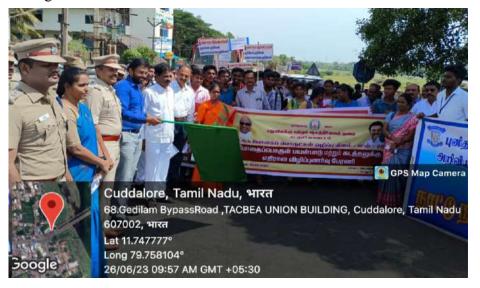

Group photo with the Dr.R.S.Velumani District Coordinator Swachh Bharath Scheme, district collectrate and the participants.

Dr. M. ARUMAI SELVAM, M.Sc., M.Phit, Ph.D.,
PRINCIPAL
St. Joseph's College of Arts & Science
(AUTONOMOUS)
CUDDALORE - 607 001.