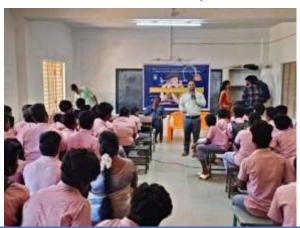

## St. Joseph's College of Arts & Science (Autonomous)

**Cuddalore - 607 001, Tamil Nadu.** 

E-mail: josecol27998@gmail.com Website: www.sjctnc.edu.in

|                               | St. Joseph's College of Arts & Science (Autonomous) Cuddalore |                                |  |  |  |
|-------------------------------|---------------------------------------------------------------|--------------------------------|--|--|--|
| SUOSEPH'S COLLEGE CUDDALORE-1 | Title of the Extension Activity                               | Cleaning Drive at Silver Beach |  |  |  |
|                               | Organizing Unit                                               | National Service Scheme        |  |  |  |
|                               | Venue                                                         | Devanampattinam                |  |  |  |
|                               | Date                                                          | 31.05.2023                     |  |  |  |
| OMNIA                         | Number of Participants                                        | 89                             |  |  |  |