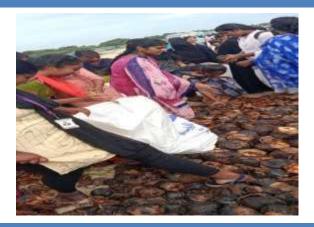

A Beach Cleaning Programme arranged at Silver Beach on 31/05/2023 and it was organized by Nehru Yuva Kendra Cuddalore. Chief Guest of this programme Dr.R.S. Velumani, District Coordinator Swachh Bharath Scheme, district collectrate Dr.L. Santhana RAJ, NSS Coordinator. Nearly 89 volunteer from our college are participate in the program. Our NSS volunteer's Success fully done the beach cleaning process and make an awareness to the public against plastic usage. The program held on May 31, 2023 from 7.30 a.m, to 9.00 a.m, at Cuddalore silver beach. At the end of the program rally was conducted and awareness was created to the public visitors.

### **GLIMPSES OF THE EVENT**

Gathered in beach for cleaning purpose

Taking Oaths for Environment

Collected Garbage to handover tot the District Municipality for Destroying