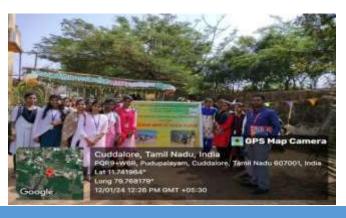

Group photo with the Dr.R.S.Velumani District Coordinator Swachh Bharath Scheme, district collectrate and the participants.

Dr. M. ARUMAI SELVAM, M.Sc., M.Phit, Ph.D.,
PRINCIPAL
St. Joseph's College of Arts & Science
(AUTONOMOUS)
CUDDALORE - 607 001.