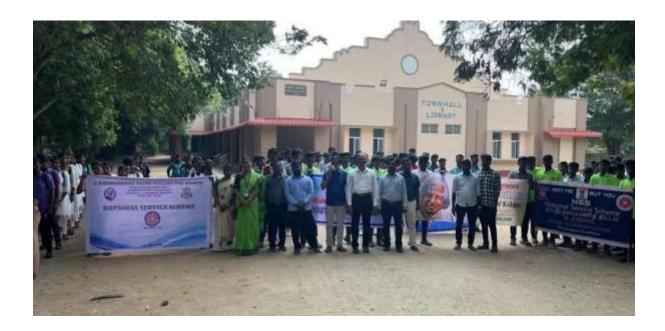

A Beach Cleaning Programme arranged at Silver Beach on 31/05/2023 and it was organized by Nehru Yuva Kendra Cuddalore. Chief Guest of this programme Dr.R.S. Velumani, District Coordinator Swachh Bharath Scheme, district collectrate Dr.L. Santhana RAJ, NSS Coordinator. Nearly 89 volunteer from our college are participate in the program. Our NSS volunteer's Success fully done the beach cleaning process and make an awareness to the public against plastic usage. The program held on May 31, 2023 from 7.30 a.m, to 9.00 a.m, at Cuddalore silver beach. At the end of the program rally was conducted and awareness was created to the public visitors.

Group photo with the Dr.R.S.Velumani District Coordinator Swachh Bharath Scheme, district collectrate and the participants.

Dr. M. ARUMAI SELVAM, M.Sc., M.Phit, Ph.D.,
PRINCIPAL
St. Joseph's College of Arts & Science
(AUTONOMOUS)
CUDDALORE - 607 001.