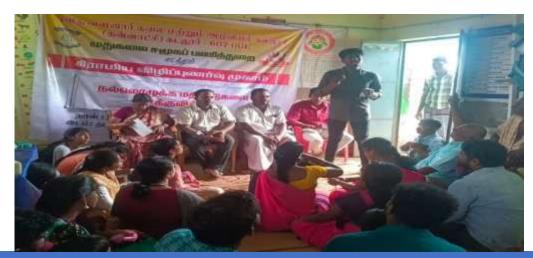

A Beach Cleaning Programme arranged at Silver Beach on 31/05/2023 and it was organized by Nehru Yuva Kendra Cuddalore. Chief Guest of this programme Dr.R.S. Velumani, District Coordinator Swachh Bharath Scheme, district collectrate Dr.L. Santhana RAJ, NSS Coordinator. Nearly 89 volunteer from our college are participate in the program. Our NSS volunteer's Success fully done the beach cleaning process and make an awareness to the public against plastic usage. The program held on May 31, 2023 from 7.30 a.m, to 9.00 a.m, at Cuddalore silver beach. At the end of the program rally was conducted and awareness was created to the public visitors.

### **GLIMPSES OF THE EVENT**

Gathered in beach for cleaning purpose

Taking Oaths for Environment

Collected Garbage to handover tot the District Municipality for Destroying