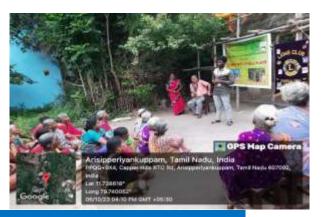

A Beach Cleaning Programme arranged at Silver Beach on 31/05/2023 and it was organized by Nehru Yuva Kendra Cuddalore. Chief Guest of this programme Dr.R.S. Velumani, District Coordinator Swachh Bharath Scheme, district collectrate Dr.L. Santhana RAJ, NSS Coordinator. Nearly 89 volunteer from our college are participate in the program. Our NSS volunteer's Success fully done the beach cleaning process and make an awareness to the public against plastic usage. The program held on May 31, 2023 from 7.30 a.m, to 9.00 a.m, at Cuddalore silver beach. At the end of the program rally was conducted and awareness was created to the public visitors.