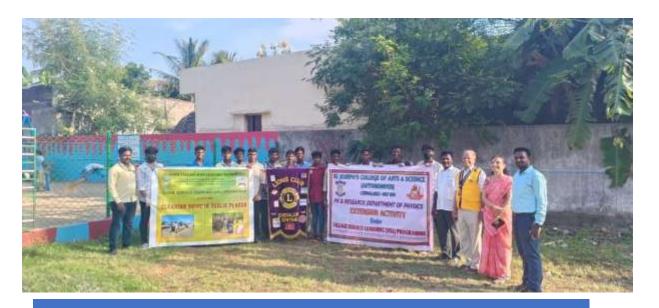

A Beach Cleaning Programme arranged at Silver Beach on 31/05/2023 and it was organized by Nehru Yuva Kendra Cuddalore. Chief Guest of this programme Dr.R.S. Velumani, District Coordinator Swachh Bharath Scheme, district collectrate Dr.L. Santhana RAJ, NSS Coordinator. Nearly 89 volunteer from our college are participate in the program. Our NSS volunteer's Success fully done the beach cleaning process and make an awareness to the public against plastic usage. The program held on May 31, 2023 from 7.30 a.m, to 9.00 a.m, at Cuddalore silver beach. At the end of the program rally was conducted and awareness was created to the public visitors.

Group photo with the Dr.R.S.Velumani District Coordinator Swachh Bharath Scheme, district collectrate and the participants.

Dr. M. ARUMAI SELVAM, M.Sc., M.Phit, Ph.D.,
PRINCIPAL
St. Joseph's College of Arts & Science
(AUTONOMOUS)
CUDDALORE - 607 001.