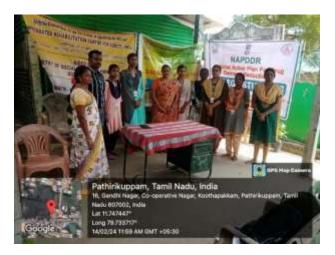

Group photo with the Dr.R.S.Velumani District Coordinator Swachh Bharath Scheme, district collectrate and the participants.

Dr. M. ARUMAI SELVAM, M.Sc., M.Phit, Ph.D.,
PRINCIPAL
St. Joseph's College of Arts & Science
(AUTONOMOUS)
CUDDALORE - 607 001.