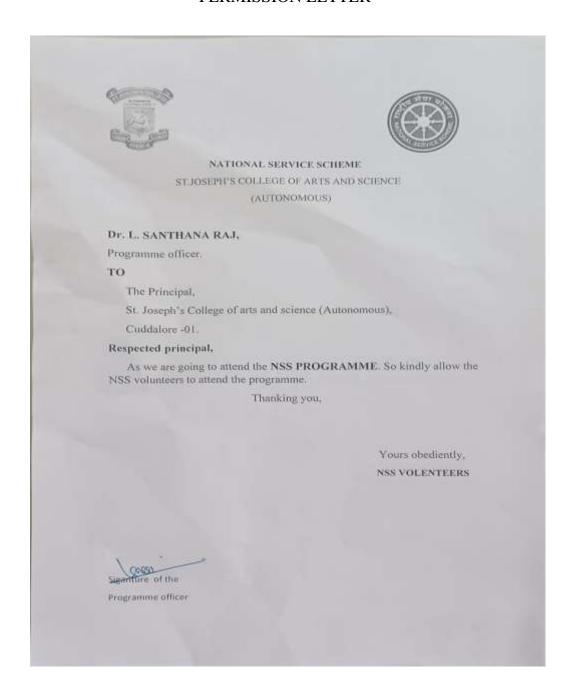

### **PERMISSION LETTER**

Dr. M. ARUMAI SELVAM, M.Sc., M.Phil., Ph.D.,
PRINCIPAL
St. Joseph's College of Arts & Science
(AUTONOMOUS)
CUDDALORE - 607 001.