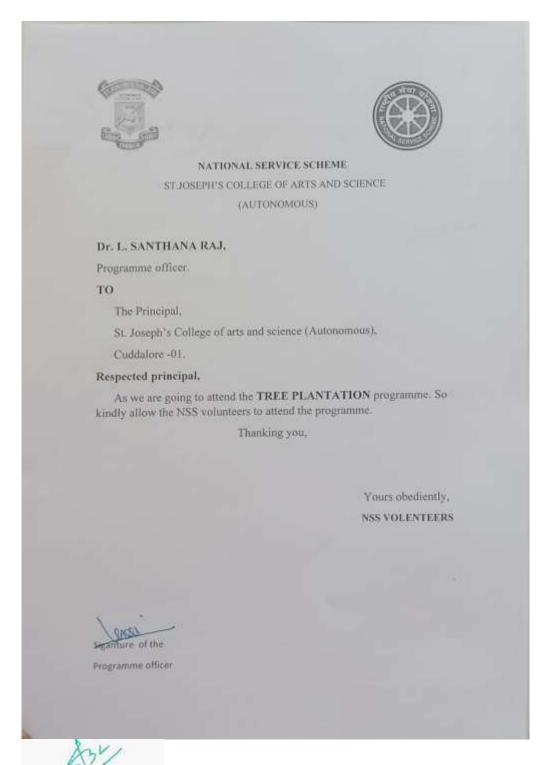

### **PERMISSION LETTER**

Dr. M. ARUMAI SELVAM, M.Sc., M.Phil., Ph.D.,
PRINCIPAL
St. Joseph's College of Arts & Science
(AUTONOMOUS)
CUDDALORE - 607 001.