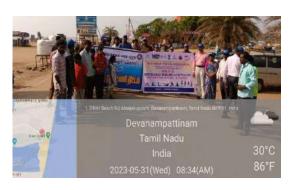

A Beach Cleaning Programme arranged at Silver Beach on 31/05/2023 and it was organized by Nehru Yuva Kendra Cuddalore. Chief Guest of this programme Dr.R.S. Velumani, District Coordinator Swachh Bharath Scheme, district collectrate Dr.L. Santhana RAJ, NSS Coordinator. Nearly 89 volunteer from our college are participate in the program. Our NSS volunteer's Success fully done the beach cleaning process and make an awareness to the public against plastic usage. The program held on May 31, 2023 from 7.30 a.m, to 9.00 a.m, at Cuddalore silver beach. At the end of the program rally was conducted and awareness was created to the public visitors.

### **GLIMPSES OF THE EVENT**

Gathered in beach for cleaning purpose

Taking Oaths for Environment

Collected Garbage to handover tot the District Municipality for Destroying