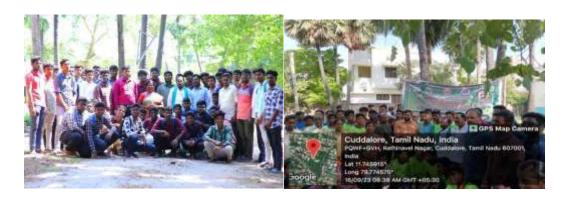

A Beach Cleaning Programme arranged at Silver Beach on 31/05/2023 and it was organized by Nehru Yuva Kendra Cuddalore. Chief Guest of this programme Dr.R.S. Velumani, District Coordinator Swachh Bharath Scheme, district collectrate Dr.L. Santhana RAJ, NSS Coordinator. Nearly 89 volunteer from our college are participate in the program. Our NSS volunteer's Success fully done the beach cleaning process and make an awareness to the public against plastic usage. The program held on May 31, 2023 from 7.30 a.m, to 9.00 a.m, at Cuddalore silver beach. At the end of the program rally was conducted and awareness was created to the public visitors.

### **GLIMPSES OF THE EVENT**

Gathered in beach for cleaning purpose

Taking Oaths for Environment

Collected Garbage to handover tot the District Municipality for Destroying