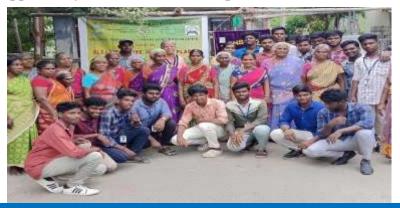

Group photo with the Dr.R.S.Velumani District Coordinator Swachh Bharath Scheme, district collectrate and the participants.

Dr. M. ARUMAI SELVAM, M.Sc., M.Phit, Ph.D.,
PRINCIPAL
St. Joseph's College of Arts & Science
(AUTONOMOUS)
CUDDALORE - 607 001.