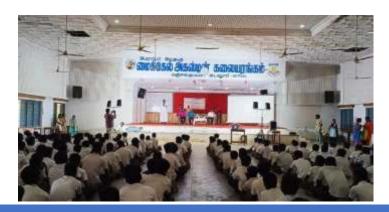

aj, Head, PG Department of Social Work gave a PPT presentation on Importance of Positive Mindset for successful exams. Mrs. S. Vanathi, Assistant Professor of the Department, spoke to the students on the psychological effects of substance usage in life especially during examination days.



The Resource person shared a valuable speech for the participants.

Dr. M. ARUMAI SELVAM. N.St., N.251., Ph.2.
PRINCIPAL
St. Jeseph's College of Arts & Science
(Autronomous)
CUDDALORS - 507 one.

Mr. A. Mahimai Kuzhanthai Yesu, Assistant Professor discussed value of 10th standard marks. The programme came to an end with vote of thanks. 570 students have attended this programme which was organised by G. Aswini (A22MSW03) and M. Nandini (A22MSW10) as their requirement of concurrent field work practicum.



The Trainee taught yoga asana for concentration

S. w. Samo

Signature

Signature

Coordinator/Organizing Secretary

Convener/Head of the Department

Mr. A. Mahimai Kuzhanthai Yesu

Mr. J. Durai Raj

Mr. J. DURAL RAJ
Assistant Professor & Head
Department of Social Work.
St. Joseph's College of Arts 4 Science
Autonomous). Coddolors. 607 051

Dr. M. ARUMAI SELVAIA M.St., M.251\_FLD.
PRINCIPAL
St. Jeseph's College of Arts & Science
(AUTONOMOUS)
CUDGALGRE - 807 OUT.

#### **Invitation**:

#### ST. JOSEPH'S COLLEGE OF ARTS & SCIENCE (AUTONOMOUS)

Affiliated to Annamalai University, Annamalai Nagar - 608 002.

Recognised u/s 2(f) & 12(B) of the UGC Act, 1956

A Christian Minority Institution, Cuddalore - 607 001.

#### PG DEPARTMENT OF SOCIAL WORK

Warmly invities you for the Motivational Prog