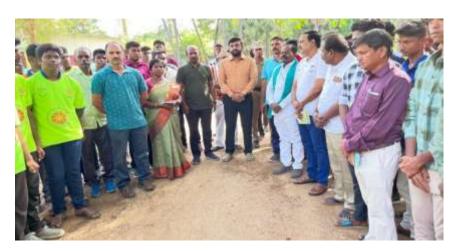

A Beach Cleaning Programme arranged at Silver Beach on 31/05/2023 and it was organized by Nehru Yuva Kendra Cuddalore. Chief Guest of this programme Dr.R.S. Velumani, District Coordinator Swachh Bharath Scheme, district collectrate Dr.L. Santhana RAJ, NSS Coordinator. Nearly 89 volunteer from our college are participate in the program. Our NSS volunteer's Success fully done the beach cleaning process and make an awareness to the public against plastic usage. The program held on May 31, 2023 from 7.30 a.m, to 9.00 a.m, at Cuddalore silver beach. At the end of the program rally was conducted and awareness was created to the public visitors.

Group photo with the Dr.R.S.Velumani District Coordinator Swachh Bharath Scheme, district collectrate and the participants.

Dr. M. ARUMAI SELVAM, M.Sc., M.Phit, Ph.D.,
PRINCIPAL
St. Joseph's College of Arts & Science
(AUTONOMOUS)
CUDDALORE - 607 001.