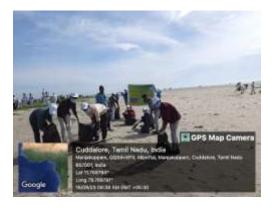

A Beach Cleaning Programme arranged at Silver Beach on 31/05/2023 and it was organized by Nehru Yuva Kendra Cuddalore. Chief Guest of this programme Dr.R.S. Velumani, District Coordinator Swachh Bharath Scheme, district collectrate Dr.L. Santhana RAJ, NSS Coordinator. Nearly 89 volunteer from our college are participate in the program. Our NSS volunteer's Success fully done the beach cleaning process and make an awareness to the public against plastic usage. The program held on May 31, 2023 from 7.30 a.m, to 9.00 a.m, at Cuddalore silver beach. At the end of the program rally was conducted and awareness was created to the public visitors.

### **GLIMPSES OF THE EVENT**

Gathered in beach for cleaning purpose

Taking Oaths for Environment

Collected Garbage to handover tot the District Municipality for Destroying