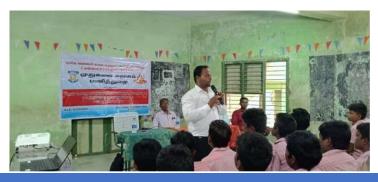

A Beach Cleaning Programme arranged at Silver Beach on 31/05/2023 and it was organized by Nehru Yuva Kendra Cuddalore. Chief Guest of this programme Dr.R.S. Velumani, District Coordinator Swachh Bharath Scheme, district collectrate Dr.L. Santhana RAJ, NSS Coordinator. Nearly 89 volunteer from our college are participate in the program. Our NSS volunteer's Success fully done the beach cleaning process and make an awareness to the public against plastic usage. The program held on May 31, 2023 from 7.30 a.m, to 9.00 a.m, at Cuddalore silver beach. At the end of the program rally was conducted and awareness was created to the public visitors.