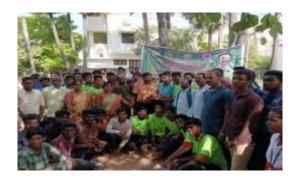

A Beach Cleaning Programme arranged at Silver Beach on 31/05/2023 and it was organized by Nehru Yuva Kendra Cuddalore. Chief Guest of this programme Dr.R.S. Velumani, District Coordinator Swachh Bharath Scheme, district collectrate Dr.L. Santhana RAJ, NSS Coordinator. Nearly 89 volunteer from our college are participate in the program. Our NSS volunteer's Success fully done the beach cleaning process and make an awareness to the public against plastic usage. The program held on May 31, 2023 from 7.30 a.m, to 9.00 a.m, at Cuddalore silver beach. At the end of the program rally was conducted and awareness was created to the public visitors.

Group photo with the Dr.R.S.Velumani District Coordinator Swachh Bharath Scheme, district collectrate and the participants.

Dr. M. ARUMAI SELVAM, M.Sc., M.Phit, Ph.D.,
PRINCIPAL
St. Joseph's College of Arts & Science
(AUTONOMOUS)
CUDDALORE - 607 001.