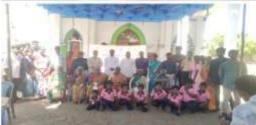

Group photo with the Dr.R.S.Velumani District Coordinator Swachh Bharath Scheme, district collectrate and the participants.

Dr. M. ARUMAI SELVAM, M.Sc., M.Phit, Ph.D.,
PRINCIPAL
St. Joseph's College of Arts & Science
(AUTONOMOUS)
CUDDALORE - 607 001.