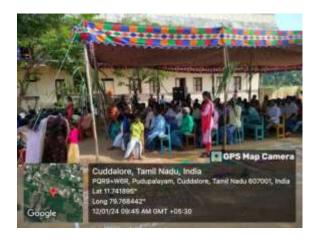

A Beach Cleaning Programme arranged at Silver Beach on 31/05/2023 and it was organized by Nehru Yuva Kendra Cuddalore. Chief Guest of this programme Dr.R.S. Velumani, District Coordinator Swachh Bharath Scheme, district collectrate Dr.L. Santhana RAJ, NSS Coordinator. Nearly 89 volunteer from our college are participate in the program. Our NSS volunteer's Success fully done the beach cleaning process and make an awareness to the public against plastic usage. The program held on May 31, 2023 from 7.30 a.m, to 9.00 a.m, at Cuddalore silver beach. At the end of the program rally was conducted and awareness was created to the public visitors.

### **GLIMPSES OF THE EVENT**

Gathered in beach for cleaning purpose

Taking Oaths for Environment

Collected Garbage to handover tot the District Municipality for Destroying