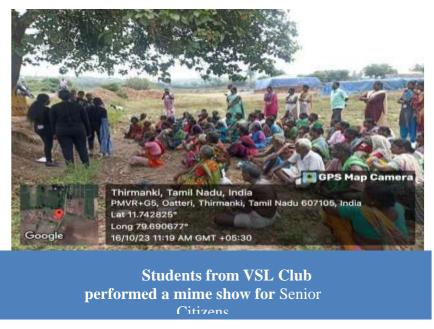

### **GLIMPSES OF THE EVENT**

Gathered in beach for cleaning purpose

Taking Oaths for Environment

Collected Garbage to handover tot the District Municipality for Destroying