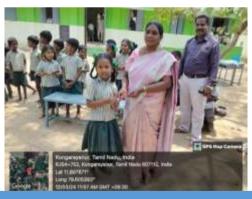

Group photo with the Dr.R.S.Velumani District Coordinator Swachh Bharath Scheme, district collectrate and the participants.

Dr. M. ARUMAI SELVAM, M.Sc., M.Phit, Ph.D.,
PRINCIPAL
St. Joseph's College of Arts & Science
(AUTONOMOUS)
CUDDALORE - 607 001.