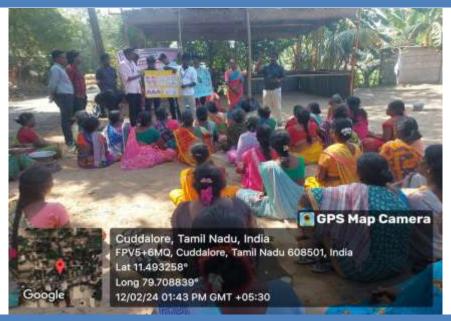

A Beach Cleaning Programme arranged at Silver Beach on 31/05/2023 and it was organized by Nehru Yuva Kendra Cuddalore. Chief Guest of this programme Dr.R.S. Velumani, District Coordinator Swachh Bharath Scheme, district collectrate Dr.L. Santhana RAJ, NSS Coordinator. Nearly 89 volunteer from our college are participate in the program. Our NSS volunteer's Success fully done the beach cleaning process and make an awareness to the public against plastic usage. The program held on May 31, 2023 from 7.30 a.m, to 9.00 a.m, at Cuddalore silver beach. At the end of the program rally was conducted and awareness was created to the public visitors.

### **GLIMPSES OF THE EVENT**

Gathered in beach for cleaning purpose

Taking Oaths for Environment

Collected Garbage to handover tot the District Municipality for Destroying