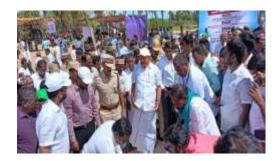

A Beach Cleaning Programme arranged at Silver Beach on 31/05/2023 and it was organized by Nehru Yuva Kendra Cuddalore. Chief Guest of this programme Dr.R.S. Velumani, District Coordinator Swachh Bharath Scheme, district collectrate Dr.L. Santhana RAJ, NSS Coordinator. Nearly 89 volunteer from our college are participate in the program. Our NSS volunteer's Success fully done the beach cleaning process and make an awareness to the public against plastic usage. The program held on May 31, 2023 from 7.30 a.m, to 9.00 a.m, at Cuddalore silver beach. At the end of the program rally was conducted and awareness was created to the public visitors.

### **GLIMPSES OF THE EVENT**

Gathered in beach for cleaning purpose

Taking Oaths for Environment

Collected Garbage to handover tot the District Municipality for Destroying