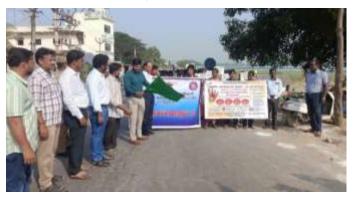

A Beach Cleaning Programme arranged at Silver Beach on 31/05/2023 and it was organized by Nehru Yuva Kendra Cuddalore. Chief Guest of this programme Dr.R.S. Velumani, District Coordinator Swachh Bharath Scheme, district collectrate Dr.L. Santhana RAJ, NSS Coordinator. Nearly 89 volunteer from our college are participate in the program. Our NSS volunteer's Success fully done the beach cleaning process and make an awareness to the public against plastic usage. The program held on May 31, 2023 from 7.30 a.m, to 9.00 a.m, at Cuddalore silver beach. At the end of the program rally was conducted and awareness was created to the public visitors.