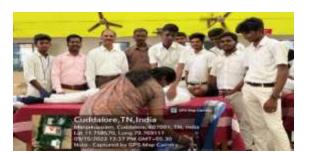

A Beach Cleaning Programme arranged at Silver Beach on 31/05/2023 and it was organized by Nehru Yuva Kendra Cuddalore. Chief Guest of this programme Dr.R.S. Velumani, District Coordinator Swachh Bharath Scheme, district collectrate Dr.L. Santhana RAJ, NSS Coordinator. Nearly 89 volunteer from our college are participate in the program. Our NSS volunteer's Success fully done the beach cleaning process and make an awareness to the public against plastic usage. The program held on May 31, 2023 from 7.30 a.m, to 9.00 a.m, at Cuddalore silver beach. At the end of the program rally was conducted and awareness was created to the public visitors.

Group photo with the Dr.R.S.Velumani District Coordinator Swachh Bharath Scheme, district collectrate and the participants.

Dr. M. ARUMAI SELVAM, M.Sc., M.Phit, Ph.D.,
PRINCIPAL
St. Joseph's College of Arts & Science
(AUTONOMOUS)
CUDDALORE - 607 001.