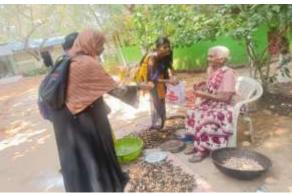

A Beach Cleaning Programme arranged at Silver Beach on 31/05/2023 and it was organized by Nehru Yuva Kendra Cuddalore. Chief Guest of this programme Dr.R.S. Velumani, District Coordinator Swachh Bharath Scheme, district collectrate Dr.L. Santhana RAJ, NSS Coordinator. Nearly 89 volunteer from our college are participate in the program. Our NSS volunteer's Success fully done the beach cleaning process and make an awareness to the public against plastic usage. The program held on May 31, 2023 from 7.30 a.m, to 9.00 a.m, at Cuddalore silver beach. At the end of the program rally was conducted and awareness was created to the public visitors.

### **GLIMPSES OF THE EVENT**

Gathered in beach for cleaning purpose

Taking Oaths for Environment

Collected Garbage to handover tot the District Municipality for Destroying