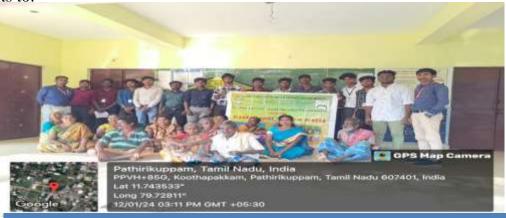

Group photo with the Dr.R.S.Velumani District Coordinator Swachh Bharath Scheme, district collectrate and the participants.

Dr. M. ARUMAI SELVAM, M.Sc., M.Phit, Ph.D.,
PRINCIPAL
St. Joseph's College of Arts & Science
(AUTONOMOUS)
CUDDALORE - 607 001.