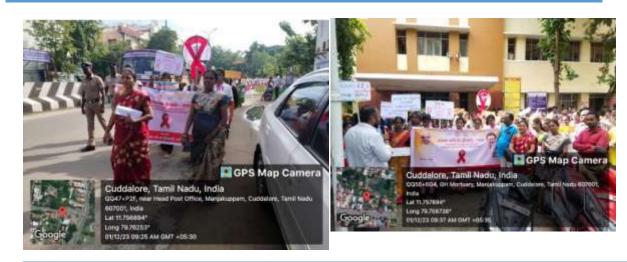

A Beach Cleaning Programme arranged at Silver Beach on 31/05/2023 and it was organized by Nehru Yuva Kendra Cuddalore. Chief Guest of this programme Dr.R.S. Velumani, District Coordinator Swachh Bharath Scheme, district collectrate Dr.L. Santhana RAJ, NSS Coordinator. Nearly 89 volunteer from our college are participate in the program. Our NSS volunteer's Success fully done the beach cleaning process and make an awareness to the public against plastic usage. The program held on May 31, 2023 from 7.30 a.m, to 9.00 a.m, at Cuddalore silver beach. At the end of the program rally was conducted and awareness was created to the public visitors.

Group photo with the Dr.R.S.Velumani District Coordinator Swachh Bharath Scheme, district collectrate and the participants.

Dr. M. ARUMAI SELVAM, M.Sc., M.Phit, Ph.D.,
PRINCIPAL
St. Joseph's College of Arts & Science
(AUTONOMOUS)
CUDDALORE - 607 001.