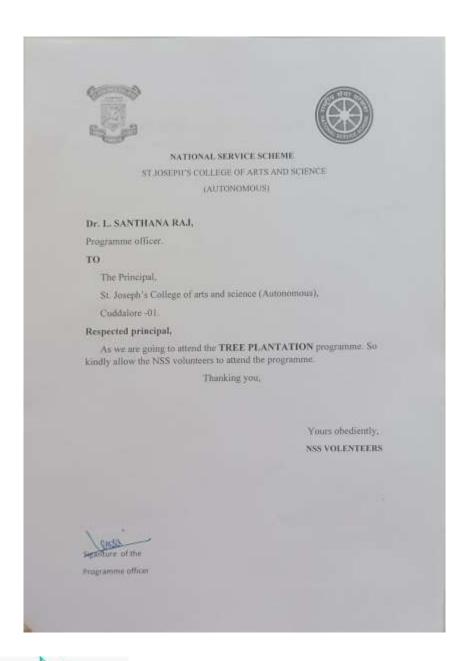

### **PERMISSION LETTER**

Dr. M. ARUMAI SELVAM, M.Sc., M.Phil., Ph.D.,
PRINCIPAL
St. Joseph's College of Arts & Science
(AUTONOMOUS)
CUDDALORE - 607 001.