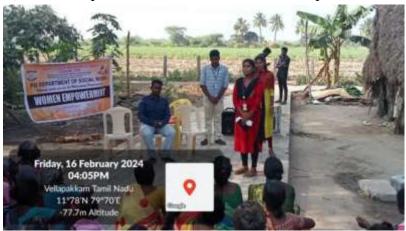

|  |
|                                                               | Date                            | 16.02.2024                                     |  |  |
|                                                               | Number of Participants          | 37                                             |  |  |

The II MSW students have organized a community organization programme "Women Empowerment" on 16.02.2024 between 3 pm and 4.00 pm at Vellapakam, Cuddalore. Mr. Rajesh, SLP coordinator of our college shared his views on empowering women in their own locality. 32 women from the surrounding areas have participated in the programme and benefitted. This programme was organised by K. Sangeetha (A22MSW20) and M. Kastha (A22MSW08) as their requirement of concurrent field work practicum.



The trainee interacted with the community people.





The Resource person stated the importance of Women Empowerment

J. M. Jung

Signature

Coordinator/Organizing Secretary

Mr. A. Mahimai Kuzhanthai Yesu

John Sont

Signature

Convener/Head of the Department

Mr. J. Durai Raj

Mr. J. DURAS RAJ
Assistant Professor & Head
Department of Social Work,
St. Joseph's College of Arts & Science
(Autonomous). Guddelings. 617 for

Dr. M. ARUMAI SECVAIA. N.St., N.251\_Ph.3.
PRINCIPAL
St. Joseph's College of Arts & Science
(AUTONOMOUS)
CUDCALORE - 807 OUT.

#### **Invitation**:



Dr. M. ARUMAI SELVAIA, M.St., M.251, Ph.D.,
PRINCIPAL
St. Jeseph's College of Arts & Science
(Autonomous)
CUDCALORS - 507 Opt.

#### List of the participants:

| S. No. | Rolls No. | Name                    |
|--------|--