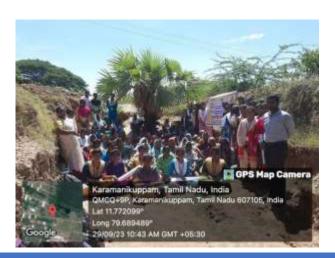

A Beach Cleaning Programme arranged at Silver Beach on 31/05/2023 and it was organized by Nehru Yuva Kendra Cuddalore. Chief Guest of this programme Dr.R.S. Velumani, District Coordinator Swachh Bharath Scheme, district collectrate Dr.L. Santhana RAJ, NSS Coordinator. Nearly 89 volunteer from our college are participate in the program. Our NSS volunteer's Success fully done the beach cleaning process and make an awareness to the public against plastic usage. The program held on May 31, 2023 from 7.30 a.m, to 9.00 a.m, at Cuddalore silver beach. At the end of the program rally was conducted and awareness was created to the public visitors.

### **GLIMPSES OF THE EVENT**

Gathered in beach for cleaning purpose

Taking Oaths for Environment

Collected Garbage to handover tot the District Municipality for Destroying