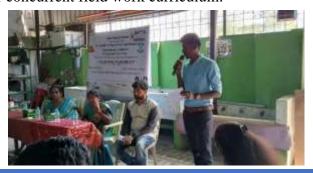

A Beach Cleaning Programme arranged at Silver Beach on 31/05/2023 and it was organized by Nehru Yuva Kendra Cuddalore. Chief Guest of this programme Dr.R.S. Velumani, District Coordinator Swachh Bharath Scheme, district collectrate Dr.L. Santhana RAJ, NSS Coordinator. Nearly 89 volunteer from our college are participate in the program. Our NSS volunteer's Success fully done the beach cleaning process and make an awareness to the public against plastic usage. The program held on May 31, 2023 from 7.30 a.m, to 9.00 a.m, at Cuddalore silver beach. At the end of the program rally was conducted and awareness was created to the public visitors.

### **GLIMPSES OF THE EVENT**

Gathered in beach for cleaning purpose

Taking Oaths for Environment

Collected Garbage to handover tot the District Municipality for Destroying