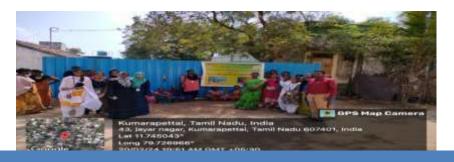

A Beach Cleaning Programme arranged at Silver Beach on 31/05/2023 and it was organized by Nehru Yuva Kendra Cuddalore. Chief Guest of this programme Dr.R.S. Velumani, District Coordinator Swachh Bharath Scheme, district collectrate Dr.L. Santhana RAJ, NSS Coordinator. Nearly 89 volunteer from our college are participate in the program. Our NSS volunteer's Success fully done the beach cleaning process and make an awareness to the public against plastic usage. The program held on May 31, 2023 from 7.30 a.m, to 9.00 a.m, at Cuddalore silver beach. At the end of the program rally was conducted and awareness was created to the public visitors.

Group photo with the Dr.R.S.Velumani District Coordinator Swachh Bharath Scheme, district collectrate and the participants.

Dr. M. ARUMAI SELVAM, M.Sc., M.Phit, Ph.D.,
PRINCIPAL
St. Joseph's College of Arts & Science
(AUTONOMOUS)
CUDDALORE - 607 001.