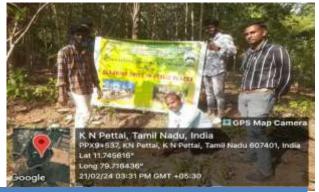

A Beach Cleaning Programme arranged at Silver Beach on 31/05/2023 and it was organized by Nehru Yuva Kendra Cuddalore. Chief Guest of this programme Dr.R.S. Velumani, District Coordinator Swachh Bharath Scheme, district collectrate Dr.L. Santhana RAJ, NSS Coordinator. Nearly 89 volunteer from our college are participate in the program. Our NSS volunteer's Success fully done the beach cleaning process and make an awareness to the public against plastic usage. The program held on May 31, 2023 from 7.30 a.m, to 9.00 a.m, at Cuddalore silver beach. At the end of the program rally was conducted and awareness was created to the public visitors.

### **GLIMPSES OF THE EVENT**

Gathered in beach for cleaning purpose

Taking Oaths for Environment

Collected Garbage to handover tot the District Municipality for Destroying