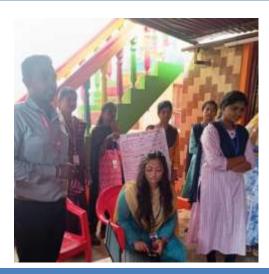

A Beach Cleaning Programme arranged at Silver Beach on 31/05/2023 and it was organized by Nehru Yuva Kendra Cuddalore. Chief Guest of this programme Dr.R.S. Velumani, District Coordinator Swachh Bharath Scheme, district collectrate Dr.L. Santhana RAJ, NSS Coordinator. Nearly 89 volunteer from our college are participate in the program. Our NSS volunteer's Success fully done the beach cleaning process and make an awareness to the public against plastic usage. The program held on May 31, 2023 from 7.30 a.m, to 9.00 a.m, at Cuddalore silver beach. At the end of the program rally was conducted and awareness was created to the public visitors.

### **GLIMPSES OF THE EVENT**

Gathered in beach for cleaning purpose

Taking Oaths for Environment

Collected Garbage to handover tot the District Municipality for Destroying