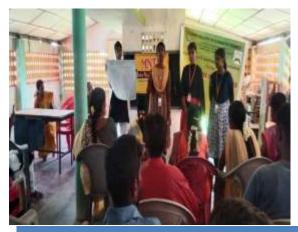

### **GLIMPSES OF THE EVENT**

Gathered in beach for cleaning purpose

Taking Oaths for Environment

Collected Garbage to handover tot the District Municipality for Destroying