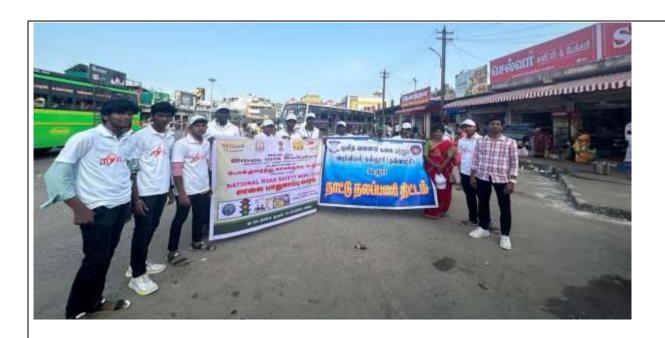

A Beach Cleaning Programme arranged at Silver Beach on 31/05/2023 and it was organized by Nehru Yuva Kendra Cuddalore. Chief Guest of this programme Dr.R.S. Velumani, District Coordinator Swachh Bharath Scheme, district collectrate Dr.L. Santhana RAJ, NSS Coordinator. Nearly 89 volunteer from our college are participate in the program. Our NSS volunteer's Success fully done the beach cleaning process and make an awareness to the public against plastic usage. The program held on May 31, 2023 from 7.30 a.m, to 9.00 a.m, at Cuddalore silver beach. At the end of the program rally was conducted and awareness was created to the public visitors.