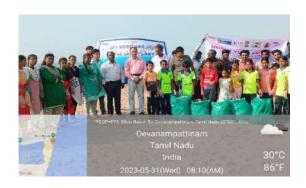

A Beach Cleaning Programme arranged at Silver Beach on 31/05/2023 and it was organized by Nehru Yuva Kendra Cuddalore. Chief Guest of this programme Dr.R.S. Velumani, District Coordinator Swachh Bharath Scheme, district collectrate Dr.L. Santhana RAJ, NSS Coordinator. Nearly 89 volunteer from our college are participate in the program. Our NSS volunteer's Success fully done the beach cleaning process and make an awareness to the public against plastic usage. The program held on May 31, 2023 from 7.30 a.m, to 9.00 a.m, at Cuddalore silver beach. At the end of the program rally was conducted and awareness was created to the public visitors.

### **GLIMPSES OF THE EVENT**

Gathered in beach for cleaning purpose

Taking Oaths for Environment

Collected Garbage to handover tot the District Municipality for Destroying