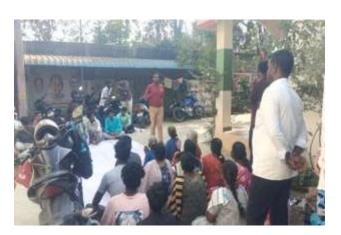

A Beach Cleaning Programme arranged at Silver Beach on 31/05/2023 and it was organized by Nehru Yuva Kendra Cuddalore. Chief Guest of this programme Dr.R.S. Velumani, District Coordinator Swachh Bharath Scheme, district collectrate Dr.L. Santhana RAJ, NSS Coordinator. Nearly 89 volunteer from our college are participate in the program. Our NSS volunteer's Success fully done the beach cleaning process and make an awareness to the public against plastic usage. The program held on May 31, 2023 from 7.30 a.m, to 9.00 a.m, at Cuddalore silver beach. At the end of the program rally was conducted and awareness was created to the public visitors.

### **GLIMPSES OF THE EVENT**

Gathered in beach for cleaning purpose

Taking Oaths for Environment

Collected Garbage to handover tot the District Municipality for Destroying