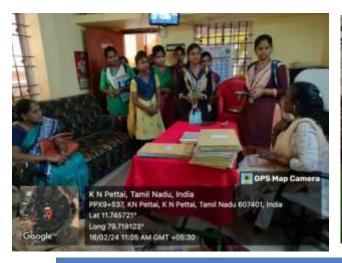

Group photo with the Dr.R.S.Velumani District Coordinator Swachh Bharath Scheme, district collectrate and the participants.

Dr. M. ARUMAI SELVAM, M.Sc., M.Phit, Ph.D.,
PRINCIPAL
St. Joseph's College of Arts & Science
(AUTONOMOUS)
CUDDALORE - 607 001.