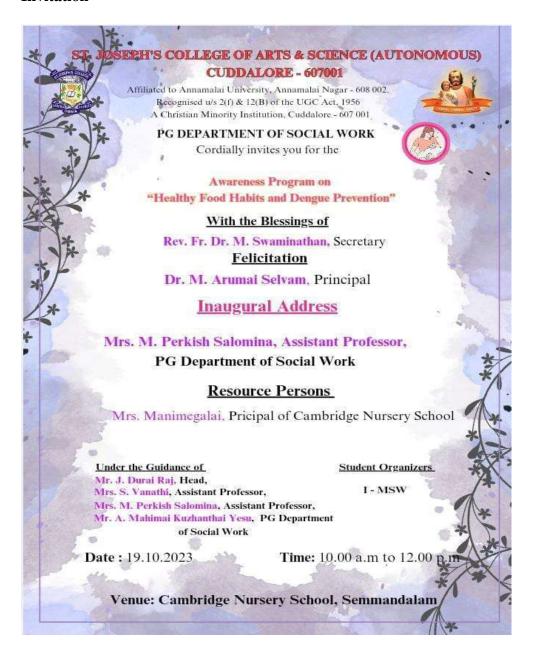

Professor of the Dept. of Social Work, delivered an inspiring inaugural address, highlighting the importance of such initiatives. Mrs. Manimegalai, Principal of Cambridge Nursery School, expressed heartfelt gratitude to the PG Department of Social Work, staff members, and the I-year MSW students for organizing a successful and educational programme for the school community.

Signature

Coordinator/Organizing Secretary

Mrs. M. Perkish Salomina

Signature

Convener/Head of the Department

Mr. J. Durai Raj

Mr. J. DURAI RAJ Assisted Professor & head Department of Spool Med. 3r. Josephia College of Arts & Science Autonomous's Cudentee - 607 cet

Dr. M. ARUMAI SELVAIA. M.St., M.251\_P.C.,
PRINCIPAL
St. Jeseph's College of Arts & Science
(AUTONOMOUS)
CUDDALORE - 807 001.

#### **Invitation**



Or. M. ARUMAI SELVAIA, M.St., M.251\_PLO.
PRINCIPAL
St. Jeseph's College of Arts & Science
(AUTONOMOUS)
CUDCALORE - 607 001.

# **List of Participants**

| S. NO. | ROLL NUMBER | NAME OF THE STUDENT |
|--------|-------------|---------------------|
| 1.     | A23MSW01    | Arivu Selvi S       |
| 2.     | A23MSW02    | Ashya Begum B       |
| 3.     | A23MSW03    | Astline Mariya A    |
| 4.     | A23MSW04    | Jothi Stella Mary G |
| 5.     | A23MSW05    | Keethiga S          |
| 6.     | A23MSW06    | Kolupooru Lakshmi   |
| 7.     | A23MSW08    | Maria Sneha M       |
| 8.     | A23MSW09    | Monisha L           |
| 9.     | A23MSW10    | Prathipa S          |
| 10.    | A23MSW11    | Rithiga I           |
| 11.    | A23MSW12    | Seslia D            |
| 12.    | A23MSW13    | Srinithi