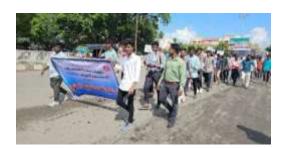

A Beach Cleaning Programme arranged at Silver Beach on 31/05/2023 and it was organized by Nehru Yuva Kendra Cuddalore. Chief Guest of this programme Dr.R.S. Velumani, District Coordinator Swachh Bharath Scheme, district collectrate Dr.L. Santhana RAJ, NSS Coordinator. Nearly 89 volunteer from our college are participate in the program. Our NSS volunteer's Success fully done the beach cleaning process and make an awareness to the public against plastic usage. The program held on May 31, 2023 from 7.30 a.m, to 9.00 a.m, at Cuddalore silver beach. At the end of the program rally was conducted and awareness was created to the public visitors.

### **GLIMPSES OF THE EVENT**

Gathered in beach for cleaning purpose

Taking Oaths for Environment

Collected Garbage to handover tot the District Municipality for Destroying