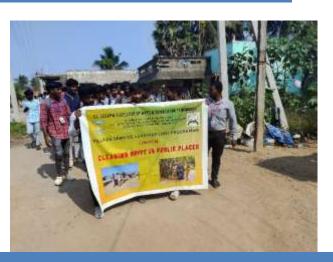

A Beach Cleaning Programme arranged at Silver Beach on 31/05/2023 and it was organized by Nehru Yuva Kendra Cuddalore. Chief Guest of this programme Dr.R.S. Velumani, District Coordinator Swachh Bharath Scheme, district collectrate Dr.L. Santhana RAJ, NSS Coordinator. Nearly 89 volunteer from our college are participate in the program. Our NSS volunteer's Success fully done the beach cleaning process and make an awareness to the public against plastic usage. The program held on May 31, 2023 from 7.30 a.m, to 9.00 a.m, at Cuddalore silver beach. At the end of the program rally was conducted and awareness was created to the public visitors.

### **GLIMPSES OF THE EVENT**

Gathered in beach for cleaning purpose

Taking Oaths for Environment

Collected Garbage to handover tot the District Municipality for Destroying