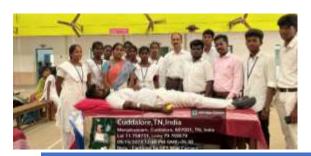

### **PERMISSION LETTER**

Dr. M. ARUMAI SELVAM, M.Sc., M.Phil., Ph.D.,
PRINCIPAL
St. Joseph's College of Arts & Science
(AUTONOMOUS)
CUDDALORE - 607 001.