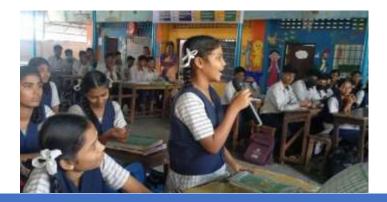

A Beach Cleaning Programme arranged at Silver Beach on 31/05/2023 and it was organized by Nehru Yuva Kendra Cuddalore. Chief Guest of this programme Dr.R.S. Velumani, District Coordinator Swachh Bharath Scheme, district collectrate Dr.L. Santhana RAJ, NSS Coordinator. Nearly 89 volunteer from our college are participate in the program. Our NSS volunteer's Success fully done the beach cleaning process and make an awareness to the public against plastic usage. The program held on May 31, 2023 from 7.30 a.m, to 9.00 a.m, at Cuddalore silver beach. At the end of the program rally was conducted and awareness was created to the public visitors.

### **GLIMPSES OF THE EVENT**

Gathered in beach for cleaning purpose

Taking Oaths for Environment

Collected Garbage to handover tot the District Municipality for Destroying