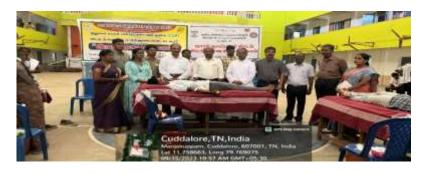

### **PERMISSION LETTER**

Dr. M. ARUMAI SELVAM, M.Sc., M.Phil., Ph.D.,
PRINCIPAL
St. Joseph's College of Arts & Science
(AUTONOMOUS)
CUDDALORE - 607 001.