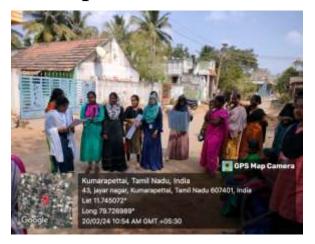

A Beach Cleaning Programme arranged at Silver Beach on 31/05/2023 and it was organized by Nehru Yuva Kendra Cuddalore. Chief Guest of this programme Dr.R.S. Velumani, District Coordinator Swachh Bharath Scheme, district collectrate Dr.L. Santhana RAJ, NSS Coordinator. Nearly 89 volunteer from our college are participate in the program. Our NSS volunteer's Success fully done the beach cleaning process and make an awareness to the public against plastic usage. The program held on May 31, 2023 from 7.30 a.m, to 9.00 a.m, at Cuddalore silver beach. At the end of the program rally was conducted and awareness was created to the public visitors.

### **GLIMPSES OF THE EVENT**

Gathered in beach for cleaning purpose

Taking Oaths for Environment

Collected Garbage to handover tot the District Municipality for Destroying