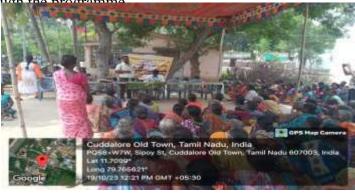

dents have organized a programme on "Awareness on child marriage and Drug abuse" at Sandrorpalayam, Cuddalore O.T on 19.10.2023 between 11.30 am to 12.30 pm. Resource Person, Mr. Mukunthan, Child Line Officer interacted among the community people about the female infanticide, children education, child abuse and child marriage. Mr. Prasanna, Panchayat President shared his words on women safety and how to educate themselves on gaining opportunities from outside. Mr. A. Mahimai Kuzhanthai Yesu, Assistant Professor explained about the importance of child education and it's impact on the society. The programme was organised by Hari Priya (A22MSW06) as a requirement for the concurrent field work practice. Around 100 community women workers have participated and

benefited through the programme



#### **Resource Person Interactions to the Participants**

وسيع. لا الحر

Signature Coordinator/Organizing Secretary Mr. A. Mahimai Kuzhanthai Yesu Signature Convener/Head of the Department

Mr. J. Durai Raj

Dr. M. ARUMAI SELVAM, N.St., N.251\_PAG.

PRINCIPAL

St. Jeseph's College of Arts & Science
(AUTONOMOUS)

CUDCALGRE - 507 Out.

#### **Invitation**



#### ST. JOSEPH'S COLLEGE OF ARTS AND SCIENCE (Autonomous)CUDDALORE- 607001



#### PG DEPARTMENT OF SOCIAL WORK

Warmly invites you for the Community Organization Programme Awareness on Child Marriage & Drug Abuse

Time : 11.30 a.m to 12.30 p.m Date : 19.10, 2023

Day : Thursday Venue: Sandrorpalayam, Cuddalore OT.

With the Blessings of Rev. Fr. Dr. M. Swaminathan, Secretary,

St. Joseph's College of Arts & Science (Autonomous),

Cu