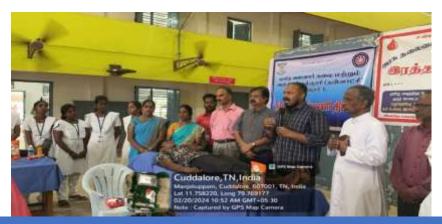

## St. Joseph's College of Arts & Science (Autonomous)

**Cuddalore - 607 001, Tamil Nadu.** 

E-mail: josecol27998@gmail.com Website: www.sjctnc.edu.in

|                               | St. Joseph's College of Arts & Science (Autonomous) Cuddalore |                                |  |  |  |
|-------------------------------|---------------------------------------------------------------|--------------------------------|--|--|--|
| SUOSEPH'S COLLEGE CUDDALORE-1 | Title of the Extension Activity                               | Cleaning Drive at Silver Beach |  |  |  |
|                               | Organizing Unit                                               | National Service Scheme        |  |  |  |
|                               | Venue                                                         | Devanampattinam                |  |  |  |
|                               | Date                                                          | 31.05.2023                     |  |  |  |
| OMNIA                         | Number of Participants                                        | 89                             |  |  |  |