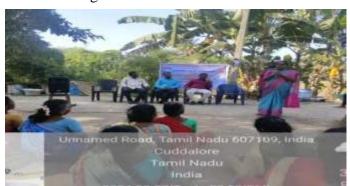

A Beach Cleaning Programme arranged at Silver Beach on 31/05/2023 and it was organized by Nehru Yuva Kendra Cuddalore. Chief Guest of this programme Dr.R.S. Velumani, District Coordinator Swachh Bharath Scheme, district collectrate Dr.L. Santhana RAJ, NSS Coordinator. Nearly 89 volunteer from our college are participate in the program. Our NSS volunteer's Success fully done the beach cleaning process and make an awareness to the public against plastic usage. The program held on May 31, 2023 from 7.30 a.m, to 9.00 a.m, at Cuddalore silver beach. At the end of the program rally was conducted and awareness was created to the public visitors.

Group photo with the Dr.R.S.Velumani District Coordinator Swachh Bharath Scheme, district collectrate and the participants.

Dr. M. ARUMAI SELVAM, M.Sc., M.Phit, Ph.D.,
PRINCIPAL
St. Joseph's College of Arts & Science
(AUTONOMOUS)
CUDDALORE - 607 001.