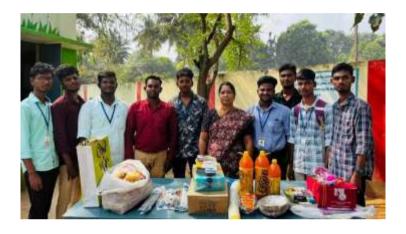

Group photo with the Dr.R.S.Velumani District Coordinator Swachh Bharath Scheme, district collectrate and the participants.

Dr. M. ARUMAI SELVAM, M.Sc., M.Phit, Ph.D.,
PRINCIPAL
St. Joseph's College of Arts & Science
(AUTONOMOUS)
CUDDALORE - 607 001.