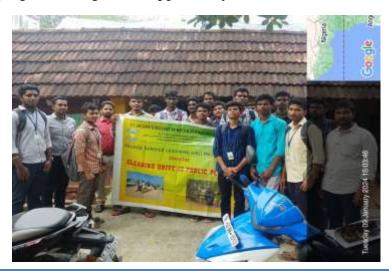

A Beach Cleaning Programme arranged at Silver Beach on 31/05/2023 and it was organized by Nehru Yuva Kendra Cuddalore. Chief Guest of this programme Dr.R.S. Velumani, District Coordinator Swachh Bharath Scheme, district collectrate Dr.L. Santhana RAJ, NSS Coordinator. Nearly 89 volunteer from our college are participate in the program. Our NSS volunteer's Success fully done the beach cleaning process and make an awareness to the public against plastic usage. The program held on May 31, 2023 from 7.30 a.m, to 9.00 a.m, at Cuddalore silver beach. At the end of the program rally was conducted and awareness was created to the public visitors.

Group photo with the Dr.R.S.Velumani District Coordinator Swachh Bharath Scheme, district collectrate and the participants.

Dr. M. ARUMAI SELVAM, M.Sc., M.Phit, Ph.D.,
PRINCIPAL
St. Joseph's College of Arts & Science
(AUTONOMOUS)
CUDDALORE - 607 001.