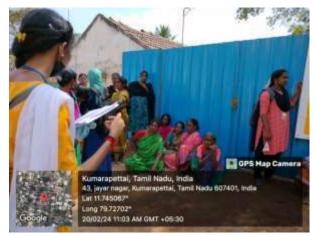

A Beach Cleaning Programme arranged at Silver Beach on 31/05/2023 and it was organized by Nehru Yuva Kendra Cuddalore. Chief Guest of this programme Dr.R.S. Velumani, District Coordinator Swachh Bharath Scheme, district collectrate Dr.L. Santhana RAJ, NSS Coordinator. Nearly 89 volunteer from our college are participate in the program. Our NSS volunteer's Success fully done the beach cleaning process and make an awareness to the public against plastic usage. The program held on May 31, 2023 from 7.30 a.m, to 9.00 a.m, at Cuddalore silver beach. At the end of the program rally was conducted and awareness was created to the public visitors.

### **GLIMPSES OF THE EVENT**

Gathered in beach for cleaning purpose

Taking Oaths for Environment

Collected Garbage to handover tot the District Municipality for Destroying