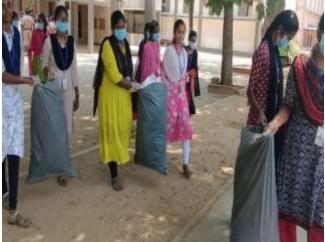

### **GLIMPSES OF THE EVENT**

Gathered in beach for cleaning purpose

Taking Oaths for Environment

Collected Garbage to handover tot the District Municipality for Destroying