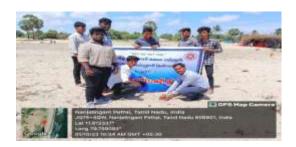

A Beach Cleaning Programme arranged at Silver Beach on 31/05/2023 and it was organized by Nehru Yuva Kendra Cuddalore. Chief Guest of this programme Dr.R.S. Velumani, District Coordinator Swachh Bharath Scheme, district collectrate Dr.L. Santhana RAJ, NSS Coordinator. Nearly 89 volunteer from our college are participate in the program. Our NSS volunteer's Success fully done the beach cleaning process and make an awareness to the public against plastic usage. The program held on May 31, 2023 from 7.30 a.m, to 9.00 a.m, at Cuddalore silver beach. At the end of the program rally was conducted and awareness was created to the public visitors.

### **GLIMPSES OF THE EVENT**

Gathered in beach for cleaning purpose

Taking Oaths for Environment

Collected Garbage to handover tot the District Municipality for Destroying