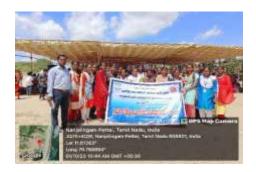

A Beach Cleaning Programme arranged at Silver Beach on 31/05/2023 and it was organized by Nehru Yuva Kendra Cuddalore. Chief Guest of this programme Dr.R.S. Velumani, District Coordinator Swachh Bharath Scheme, district collectrate Dr.L. Santhana RAJ, NSS Coordinator. Nearly 89 volunteer from our college are participate in the program. Our NSS volunteer's Success fully done the beach cleaning process and make an awareness to the public against plastic usage. The program held on May 31, 2023 from 7.30 a.m, to 9.00 a.m, at Cuddalore silver beach. At the end of the program rally was conducted and awareness was created to the public visitors.

Group photo with the Dr.R.S.Velumani District Coordinator Swachh Bharath Scheme, district collectrate and the participants.

Dr. M. ARUMAI SELVAM, M.Sc., M.Phit, Ph.D.,
PRINCIPAL
St. Joseph's College of Arts & Science
(AUTONOMOUS)
CUDDALORE - 607 001.