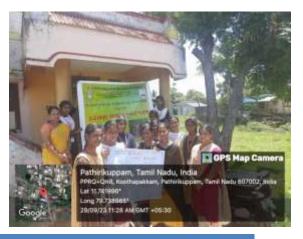

Group photo with the Dr.R.S.Velumani District Coordinator Swachh Bharath Scheme, district collectrate and the participants.

Dr. M. ARUMAI SELVAM, M.Sc., M.Phit, Ph.D.,
PRINCIPAL
St. Joseph's College of Arts & Science
(AUTONOMOUS)
CUDDALORE - 607 001.