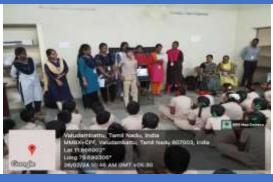

A Beach Cleaning Programme arranged at Silver Beach on 31/05/2023 and it was organized by Nehru Yuva Kendra Cuddalore. Chief Guest of this programme Dr.R.S. Velumani, District Coordinator Swachh Bharath Scheme, district collectrate Dr.L. Santhana RAJ, NSS Coordinator. Nearly 89 volunteer from our college are participate in the program. Our NSS volunteer's Success fully done the beach cleaning process and make an awareness to the public against plastic usage. The program held on May 31, 2023 from 7.30 a.m, to 9.00 a.m, at Cuddalore silver beach. At the end of the program rally was conducted and awareness was created to the public visitors.

### **GLIMPSES OF THE EVENT**

Gathered in beach for cleaning purpose

Taking Oaths for Environment

Collected Garbage to handover tot the District Municipality for Destroying