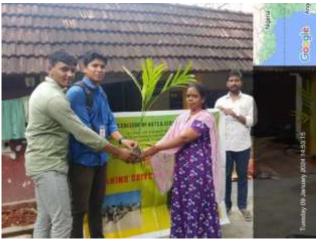

Group photo with the Dr.R.S.Velumani District Coordinator Swachh Bharath Scheme, district collectrate and the participants.

Dr. M. ARUMAI SELVAM, M.Sc., M.Phit, Ph.D.,
PRINCIPAL
St. Joseph's College of Arts & Science
(AUTONOMOUS)
CUDDALORE - 607 001.