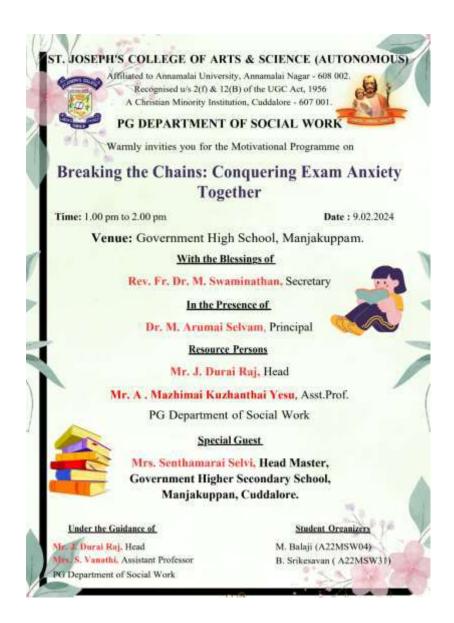

## St. Joseph's College of Arts & Science (Autonomous)

**Cuddalore - 607 001, Tamil Nadu.** 

E-mail: josecol27998@gmail.com Website: www.sjctnc.edu.in

|                               | St. Joseph's College of Arts & Science (Autonomous) Cuddalore |                                |  |  |  |
|-------------------------------|---------------------------------------------------------------|--------------------------------|--|--|--|
| SUOSEPH'S COLLEGE CUDDALORE-1 | Title of the Extension Activity                               | Cleaning Drive at Silver Beach |  |  |  |
|                               | Organizing Unit                                               | National Service Scheme        |  |  |  |
|                               | Venue                                                         | Devanampattinam                |  |  |  |
|                               | Date                                                          | 31.05.2023                     |  |  |  |
| OMNIA                         | Number of Participants                                        | 89                             |  |  |  |