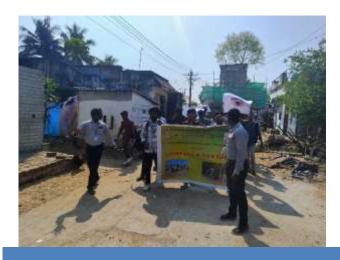

A Beach Cleaning Programme arranged at Silver Beach on 31/05/2023 and it was organized by Nehru Yuva Kendra Cuddalore. Chief Guest of this programme Dr.R.S. Velumani, District Coordinator Swachh Bharath Scheme, district collectrate Dr.L. Santhana RAJ, NSS Coordinator. Nearly 89 volunteer from our college are participate in the program. Our NSS volunteer's Success fully done the beach cleaning process and make an awareness to the public against plastic usage. The program held on May 31, 2023 from 7.30 a.m, to 9.00 a.m, at Cuddalore silver beach. At the end of the program rally was conducted and awareness was created to the public visitors.

### **GLIMPSES OF THE EVENT**

Gathered in beach for cleaning purpose

Taking Oaths for Environment

Collected Garbage to handover tot the District Municipality for Destroying