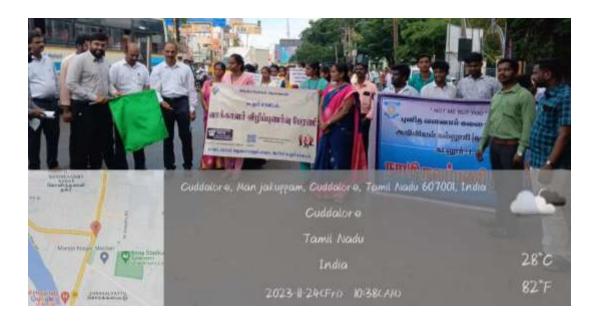

A Beach Cleaning Programme arranged at Silver Beach on 31/05/2023 and it was organized by Nehru Yuva Kendra Cuddalore. Chief Guest of this programme Dr.R.S. Velumani, District Coordinator Swachh Bharath Scheme, district collectrate Dr.L. Santhana RAJ, NSS Coordinator. Nearly 89 volunteer from our college are participate in the program. Our NSS volunteer's Success fully done the beach cleaning process and make an awareness to the public against plastic usage. The program held on May 31, 2023 from 7.30 a.m, to 9.00 a.m, at Cuddalore silver beach. At the end of the program rally was conducted and awareness was created to the public visitors.

Group photo with the Dr.R.S.Velumani District Coordinator Swachh Bharath Scheme, district collectrate and the participants.

Dr. M. ARUMAI SELVAM, M.Sc., M.Phit, Ph.D.,
PRINCIPAL
St. Joseph's College of Arts & Science
(AUTONOMOUS)
CUDDALORE - 607 001.