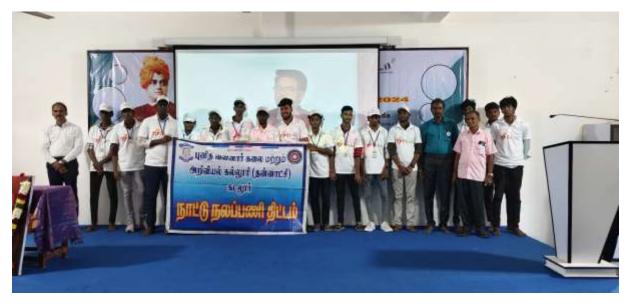

Group photo with the Dr.R.S.Velumani District Coordinator Swachh Bharath Scheme, district collectrate and the participants.

Dr. M. ARUMAI SELVAM, M.Sc., M.Phit, Ph.D.,
PRINCIPAL
St. Joseph's College of Arts & Science
(AUTONOMOUS)
CUDDALORE - 607 001.