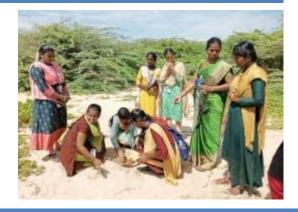

A Beach Cleaning Programme arranged at Silver Beach on 31/05/2023 and it was organized by Nehru Yuva Kendra Cuddalore. Chief Guest of this programme Dr.R.S. Velumani, District Coordinator Swachh Bharath Scheme, district collectrate Dr.L. Santhana RAJ, NSS Coordinator. Nearly 89 volunteer from our college are participate in the program. Our NSS volunteer's Success fully done the beach cleaning process and make an awareness to the public against plastic usage. The program held on May 31, 2023 from 7.30 a.m, to 9.00 a.m, at Cuddalore silver beach. At the end of the program rally was conducted and awareness was created to the public visitors.

### **GLIMPSES OF THE EVENT**

Gathered in beach for cleaning purpose

Taking Oaths for Environment

Collected Garbage to handover tot the District Municipality for Destroying