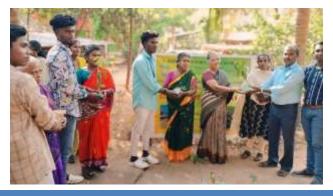

A Beach Cleaning Programme arranged at Silver Beach on 31/05/2023 and it was organized by Nehru Yuva Kendra Cuddalore. Chief Guest of this programme Dr.R.S. Velumani, District Coordinator Swachh Bharath Scheme, district collectrate Dr.L. Santhana RAJ, NSS Coordinator. Nearly 89 volunteer from our college are participate in the program. Our NSS volunteer's Success fully done the beach cleaning process and make an awareness to the public against plastic usage. The program held on May 31, 2023 from 7.30 a.m, to 9.00 a.m, at Cuddalore silver beach. At the end of the program rally was conducted and awareness was created to the public visitors.

Group photo with the Dr.R.S.Velumani District Coordinator Swachh Bharath Scheme, district collectrate and the participants.

Dr. M. ARUMAI SELVAM, M.Sc., M.Phit, Ph.D.,
PRINCIPAL
St. Joseph's College of Arts & Science
(AUTONOMOUS)
CUDDALORE - 607 001.

### **GLIMPSES OF THE EVENT**

Gathered in beach for cleaning purpose

Taking Oaths for Environment

Collected Garbage to handover tot the District Municipality for Destroying