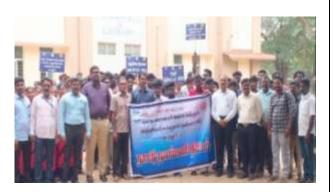

A Beach Cleaning Programme arranged at Silver Beach on 31/05/2023 and it was organized by Nehru Yuva Kendra Cuddalore. Chief Guest of this programme Dr.R.S. Velumani, District Coordinator Swachh Bharath Scheme, district collectrate Dr.L. Santhana RAJ, NSS Coordinator. Nearly 89 volunteer from our college are participate in the program. Our NSS volunteer's Success fully done the beach cleaning process and make an awareness to the public against plastic usage. The program held on May 31, 2023 from 7.30 a.m, to 9.00 a.m, at Cuddalore silver beach. At the end of the program rally was conducted and awareness was created to the public visitors.

Group photo with the Dr.R.S.Velumani District Coordinator Swachh Bharath Scheme, district collectrate and the participants.

Dr. M. ARUMAI SELVAM, M.Sc., M.Phit, Ph.D.,
PRINCIPAL
St. Joseph's College of Arts & Science
(AUTONOMOUS)
CUDDALORE - 607 001.