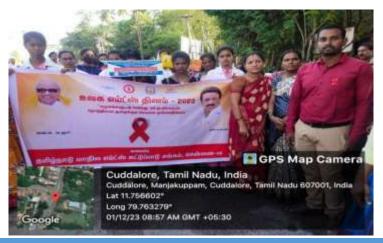

A Beach Cleaning Programme arranged at Silver Beach on 31/05/2023 and it was organized by Nehru Yuva Kendra Cuddalore. Chief Guest of this programme Dr.R.S. Velumani, District Coordinator Swachh Bharath Scheme, district collectrate Dr.L. Santhana RAJ, NSS Coordinator. Nearly 89 volunteer from our college are participate in the program. Our NSS volunteer's Success fully done the beach cleaning process and make an awareness to the public against plastic usage. The program held on May 31, 2023 from 7.30 a.m, to 9.00 a.m, at Cuddalore silver beach. At the end of the program rally was conducted and awareness was created to the public visitors.