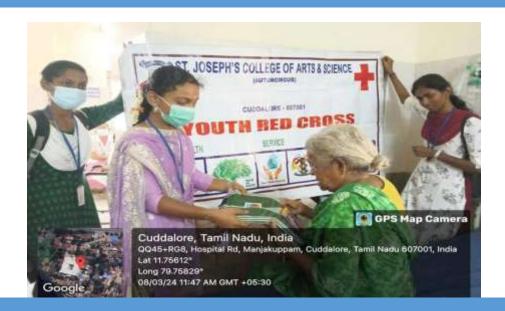

he Elderly Patients in Geriatric Ward on 8th March, 2024 (Friday) between 11:00 AM and 12:00 PM. Dr. S.Sangeetha Margreat, YRC Programme Officer (shift-II), emphasized the YRC volunteers to be active in social services and elaborated about the importance of elderly people. Dr. A.Rajesh, YRC Programme Officer (shift-I) has coordinated the programme. In a total of 30 YRC volunteers actively participated and 31 elderly patients benefitted from the programme.



YRC Visits the Cuddalore GH Geriatric ward

Dr. M. ARUMAI SELVAIM, M.St., M.251, P.S.,
PRINCIPAL
St. Joseph's College of Arts & Science
(Altronomous)
CUDCALCRE - 807 001.

Organizing Coordinator Dr. A. Rajesh

X. Infects

YRC Programme Officer (shift-I)

## **Glimpses of the Event**



**Blanket Distribution to Old Age Home Campus** 



Students provide the blanket to the Geriatric ward



### ST. JOSEPH'S COLLEGE OF ARTS AND SCIENCE (AUTONOMOUS) CUDDALORE -1

#### YOUTH RED CROSS

**REPORT NO: 87 / 2023 -24** 

Title of the Extension activity: Visit & Blanket Distribution to Aged Patients.

**Date**: 08.03.2024

Venue: Government Head Quarters Hospital, Cuddalore.

#### **List of Participants**

| S.NO        | ROLL NO.  | NAME             |
|-------------|-----------|------------------|
| 1           | A21PHE48  | SHANKAR R        |
| 2           | A21PHE51  | SANTHOSH KUMAR K |
| 3           | A21PHE37  | BHARATH RAJ V    |
| 4           | A21PHE53  | ADAM SMITH R G   |
| 5 A21PHE35  |           | BALAJI P         |
| 6 A21CAEB25 |           | SEDHULAKSHMI S   |
| 7           | A21CAEB28 | SUGANYA K        |
| 8