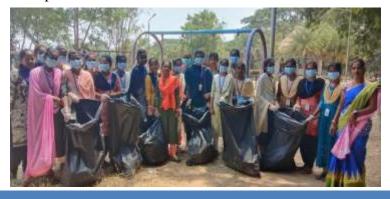

A Beach Cleaning Programme arranged at Silver Beach on 31/05/2023 and it was organized by Nehru Yuva Kendra Cuddalore. Chief Guest of this programme Dr.R.S. Velumani, District Coordinator Swachh Bharath Scheme, district collectrate Dr.L. Santhana RAJ, NSS Coordinator. Nearly 89 volunteer from our college are participate in the program. Our NSS volunteer's Success fully done the beach cleaning process and make an awareness to the public against plastic usage. The program held on May 31, 2023 from 7.30 a.m, to 9.00 a.m, at Cuddalore silver beach. At the end of the program rally was conducted and awareness was created to the public visitors.

Group photo with the Dr.R.S.Velumani District Coordinator Swachh Bharath Scheme, district collectrate and the participants.

Dr. M. ARUMAI SELVAM, M.Sc., M.Phit, Ph.D.,
PRINCIPAL
St. Joseph's College of Arts & Science
(AUTONOMOUS)
CUDDALORE - 607 001.