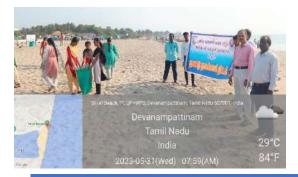

## St. Joseph's College of Arts & Science (Autonomous)

**Cuddalore - 607 001, Tamil Nadu.** 

E-mail: josecol27998@gmail.com Website: www.sjctnc.edu.in

|                               | St. Joseph's College of Arts & Science (Autonomous) Cuddalore |                                |  |  |  |
|-------------------------------|---------------------------------------------------------------|--------------------------------|--|--|--|
| SUOSEPH'S COLLEGE CUDDALORE-1 | Title of the Extension Activity                               | Cleaning Drive at Silver Beach |  |  |  |
|                               | Organizing Unit                                               | National Service Scheme        |  |  |  |
|                               | Venue                                                         | Devanampattinam                |  |  |  |
|                               | Date                                                          | 31.05.2023                     |  |  |  |
| OMNIA                         | Number of Participants                                        | 89                             |  |  |  |

### **GLIMPSES OF THE EVENT**

Gathered in beach for cleaning purpose

Taking Oaths for Environment

Collected Garbage to handover tot the District Municipality for Destroying