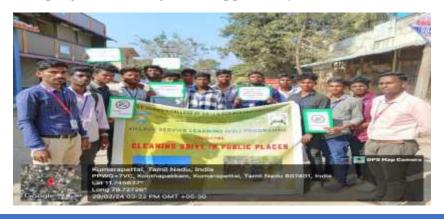

A Beach Cleaning Programme arranged at Silver Beach on 31/05/2023 and it was organized by Nehru Yuva Kendra Cuddalore. Chief Guest of this programme Dr.R.S. Velumani, District Coordinator Swachh Bharath Scheme, district collectrate Dr.L. Santhana RAJ, NSS Coordinator. Nearly 89 volunteer from our college are participate in the program. Our NSS volunteer's Success fully done the beach cleaning process and make an awareness to the public against plastic usage. The program held on May 31, 2023 from 7.30 a.m, to 9.00 a.m, at Cuddalore silver beach. At the end of the program rally was conducted and awareness was created to the public visitors.

Group photo with the Dr.R.S.Velumani District Coordinator Swachh Bharath Scheme, district collectrate and the participants.

Dr. M. ARUMAI SELVAM, M.Sc., M.Phit, Ph.D.,
PRINCIPAL
St. Joseph's College of Arts & Science
(AUTONOMOUS)
CUDDALORE - 607 001.