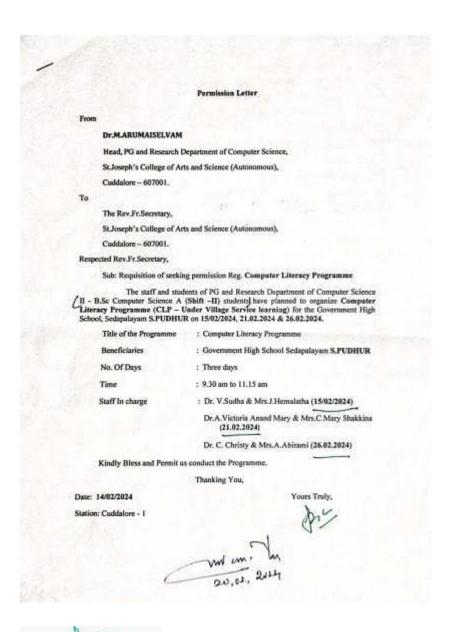

### **PERMISSION LETTER**

Dr. M. ARUMAI SELVAM, M.Sc., M.Phil., Ph.D.,
PRINCIPAL
St. Joseph's College of Arts & Science
(AUTONOMOUS)
CUDDALORE - 607 001.