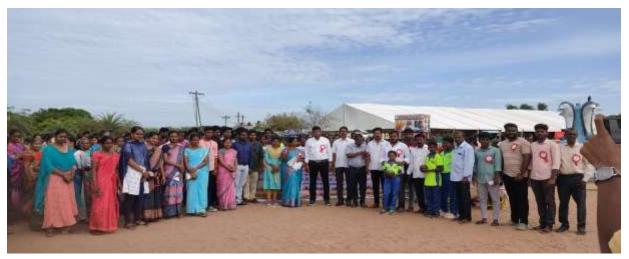

A Beach Cleaning Programme arranged at Silver Beach on 31/05/2023 and it was organized by Nehru Yuva Kendra Cuddalore. Chief Guest of this programme Dr.R.S. Velumani, District Coordinator Swachh Bharath Scheme, district collectrate Dr.L. Santhana RAJ, NSS Coordinator. Nearly 89 volunteer from our college are participate in the program. Our NSS volunteer's Success fully done the beach cleaning process and make an awareness to the public against plastic usage. The program held on May 31, 2023 from 7.30 a.m, to 9.00 a.m, at Cuddalore silver beach. At the end of the program rally was conducted and awareness was created to the public visitors.

Group photo with the Dr.R.S.Velumani District Coordinator Swachh Bharath Scheme, district collectrate and the participants.

Dr. M. ARUMAI SELVAM, M.Sc., M.Phit, Ph.D.,
PRINCIPAL
St. Joseph's College of Arts & Science
(AUTONOMOUS)
CUDDALORE - 607 001.