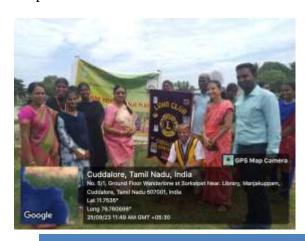

Group photo with the Dr.R.S.Velumani District Coordinator Swachh Bharath Scheme, district collectrate and the participants.

Dr. M. ARUMAI SELVAM, M.Sc., M.Phit, Ph.D.,
PRINCIPAL
St. Joseph's College of Arts & Science
(AUTONOMOUS)
CUDDALORE - 607 001.