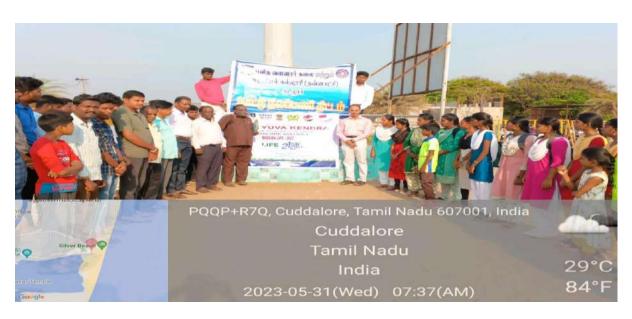

A Beach Cleaning Programme arranged at Silver Beach on 31/05/2023 and it was organized by Nehru Yuva Kendra Cuddalore. Chief Guest of this programme Dr.R.S. Velumani, District Coordinator Swachh Bharath Scheme, district collectrate Dr.L. Santhana RAJ, NSS Coordinator. Nearly 89 volunteer from our college are participate in the program. Our NSS volunteer's Success fully done the beach cleaning process and make an awareness to the public against plastic usage. The program held on May 31, 2023 from 7.30 a.m, to 9.00 a.m, at Cuddalore silver beach. At the end of the program rally was conducted and awareness was created to the public visitors.

Group photo with the Dr.R.S.Velumani District Coordinator Swachh Bharath Scheme, district collectrate and the participants.

Dr. M. ARUMAI SELVAM, M.Sc., M.Phit, Ph.D.,
PRINCIPAL
St. Joseph's College of Arts & Science
(AUTONOMOUS)
CUDDALORE - 607 001.