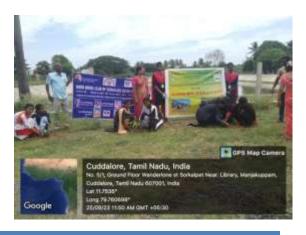

Group photo with the Dr.R.S.Velumani District Coordinator Swachh Bharath Scheme, district collectrate and the participants.

Dr. M. ARUMAI SELVAM, M.Sc., M.Phit, Ph.D.,
PRINCIPAL
St. Joseph's College of Arts & Science
(AUTONOMOUS)
CUDDALORE - 607 001.