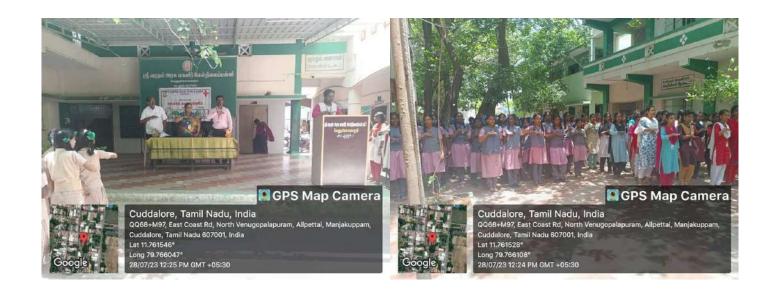

### **GLIMPSES OF THE EVENT**

Gathered in beach for cleaning purpose

Taking Oaths for Environment

Collected Garbage to handover tot the District Municipality for Destroying