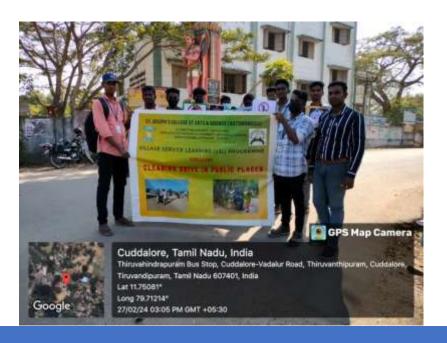

A Beach Cleaning Programme arranged at Silver Beach on 31/05/2023 and it was organized by Nehru Yuva Kendra Cuddalore. Chief Guest of this programme Dr.R.S. Velumani, District Coordinator Swachh Bharath Scheme, district collectrate Dr.L. Santhana RAJ, NSS Coordinator. Nearly 89 volunteer from our college are participate in the program. Our NSS volunteer's Success fully done the beach cleaning process and make an awareness to the public against plastic usage. The program held on May 31, 2023 from 7.30 a.m, to 9.00 a.m, at Cuddalore silver beach. At the end of the program rally was conducted and awareness was created to the public visitors.