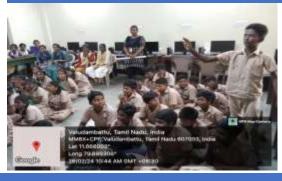

A Beach Cleaning Programme arranged at Silver Beach on 31/05/2023 and it was organized by Nehru Yuva Kendra Cuddalore. Chief Guest of this programme Dr.R.S. Velumani, District Coordinator Swachh Bharath Scheme, district collectrate Dr.L. Santhana RAJ, NSS Coordinator. Nearly 89 volunteer from our college are participate in the program. Our NSS volunteer's Success fully done the beach cleaning process and make an awareness to the public against plastic usage. The program held on May 31, 2023 from 7.30 a.m, to 9.00 a.m, at Cuddalore silver beach. At the end of the program rally was conducted and awareness was created to the public visitors.

### **GLIMPSES OF THE EVENT**

Gathered in beach for cleaning purpose

Taking Oaths for Environment

Collected Garbage to handover tot the District Municipality for Destroying