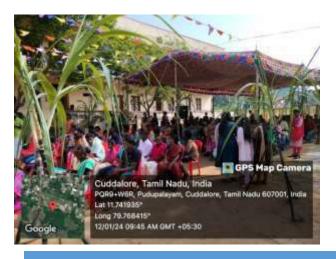

A Beach Cleaning Programme arranged at Silver Beach on 31/05/2023 and it was organized by Nehru Yuva Kendra Cuddalore. Chief Guest of this programme Dr.R.S. Velumani, District Coordinator Swachh Bharath Scheme, district collectrate Dr.L. Santhana RAJ, NSS Coordinator. Nearly 89 volunteer from our college are participate in the program. Our NSS volunteer's Success fully done the beach cleaning process and make an awareness to the public against plastic usage. The program held on May 31, 2023 from 7.30 a.m, to 9.00 a.m, at Cuddalore silver beach. At the end of the program rally was conducted and awareness was created to the public visitors.

### **GLIMPSES OF THE EVENT**

Gathered in beach for cleaning purpose

Taking Oaths for Environment

Collected Garbage to handover tot the District Municipality for Destroying