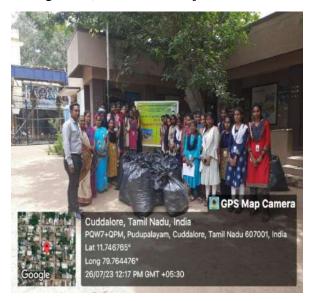

Group photo with the Dr.R.S.Velumani District Coordinator Swachh Bharath Scheme, district collectrate and the participants.

Dr. M. ARUMAI SELVAM, M.Sc., M.Phit, Ph.D.,
PRINCIPAL
St. Joseph's College of Arts & Science
(AUTONOMOUS)
CUDDALORE - 607 001.