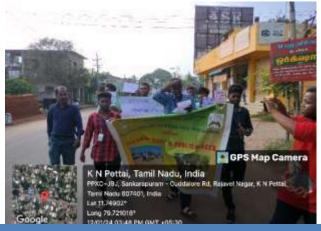

A Beach Cleaning Programme arranged at Silver Beach on 31/05/2023 and it was organized by Nehru Yuva Kendra Cuddalore. Chief Guest of this programme Dr.R.S. Velumani, District Coordinator Swachh Bharath Scheme, district collectrate Dr.L. Santhana RAJ, NSS Coordinator. Nearly 89 volunteer from our college are participate in the program. Our NSS volunteer's Success fully done the beach cleaning process and make an awareness to the public against plastic usage. The program held on May 31, 2023 from 7.30 a.m, to 9.00 a.m, at Cuddalore silver beach. At the end of the program rally was conducted and awareness was created to the public visitors.

### **GLIMPSES OF THE EVENT**

Gathered in beach for cleaning purpose

Taking Oaths for Environment

Collected Garbage to handover tot the District Municipality for Destroying