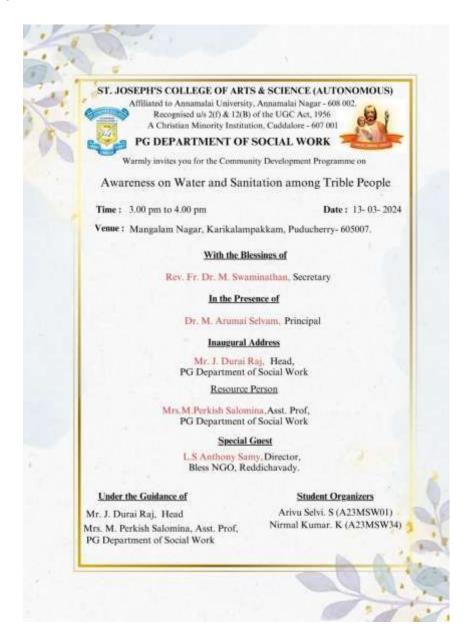

na, Assistant Professor of the Department talked about the self cleanliness and the usage of clean water. Followed by this, I MSW students taught an awareness song on cleanliness to the children. They also danced with MSW students. Further, I MSW students performed street play to sensitize a skit on hygienic practices. This programme was organized by K. Nirmal Kumar(A23MSW34) and S. Arivu Selvi (A23MSW01) of I MSW as a part of their Concurrent Field Work Curriculum.



The Resource Person engaged the community

Signature

Signature

Coordinator/Organizing Secretary

Convener/Head of the Department

Mrs. M. Perkish Salomina

Dr. M., ARUMAI SELVAM, N.St., N.251, Pt.D.,
PRINCIPAL
St. Jeseph's College of Arts & Science
(AUTONOMOUS)
CUDDALORE - 507 OUT.

Mr. J. Durai Raj

#### **Invvitation**



Dr. M. ARUMAI SECVAIA. N.S., N.25., P.D., PRINCIPAL St. Jeseph's College of Arts & Science (AUTONOMOUS) CUDGALGRE - 807 ORD.

#### List of participants:

| S. NO. | Roll Number | Name of the Student |
|--------|-------------|---------------------|
| 01     | A23MSW01    | Arivu Selvi S       |
| 02     | A23MSW02    | Ashya Begum B       |
| 03     | A23MSW03    | Astline Mariya A    |
| 04     | A23MSW04    | Jothi Stella Mary G |
| 05     | A23MSW05    | Keethiga S          |
| 06     | A23MSW06    | Kolupooru Lakshmi   |
| 07     | A23MSW08    | Maria Sneha M       |
| 08     | A23MSW09    | Monisha L           |
| 09     | A23MSW10    | Prathipa S          |
| 10     | A23MSW11    | Rithiga I           |
| 11     | A23MSW12    | Seslia D            |
| 12     | A23MSW13    | Srinithi