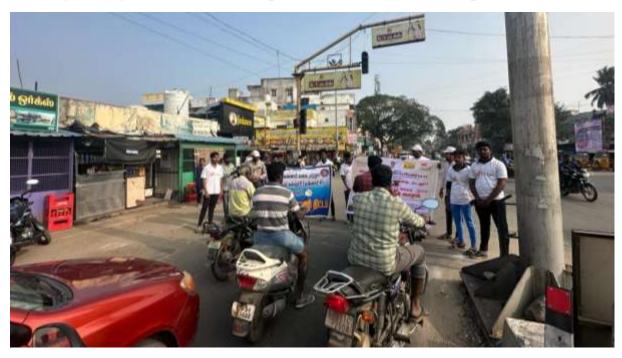

A Beach Cleaning Programme arranged at Silver Beach on 31/05/2023 and it was organized by Nehru Yuva Kendra Cuddalore. Chief Guest of this programme Dr.R.S. Velumani, District Coordinator Swachh Bharath Scheme, district collectrate Dr.L. Santhana RAJ, NSS Coordinator. Nearly 89 volunteer from our college are participate in the program. Our NSS volunteer's Success fully done the beach cleaning process and make an awareness to the public against plastic usage. The program held on May 31, 2023 from 7.30 a.m, to 9.00 a.m, at Cuddalore silver beach. At the end of the program rally was conducted and awareness was created to the public visitors.