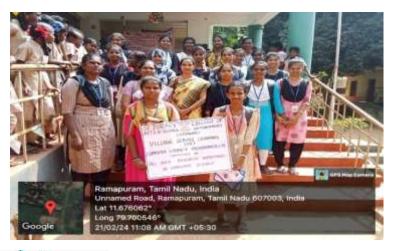

Group photo with the Dr.R.S.Velumani District Coordinator Swachh Bharath Scheme, district collectrate and the participants.

Dr. M. ARUMAI SELVAM, M.Sc., M.Phit, Ph.D.,
PRINCIPAL
St. Joseph's College of Arts & Science
(AUTONOMOUS)
CUDDALORE - 607 001.