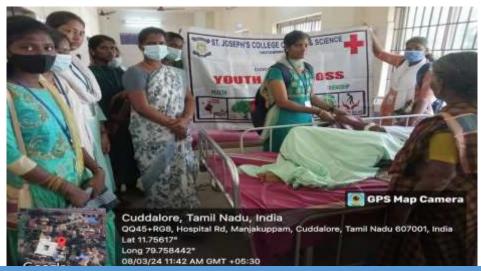

, Manjakuppam, Cuddalore to distribute blankets to the Elderly Patients in Geriatric Ward on 8th March, 2024 (Friday) between 11:00 AM and 12:00 PM. Dr. S.Sangeetha Margreat, YRC Programme Officer (shift-II), emphasized the YRC volunteers to be active in social services and elaborated about the importance of elderly people. Dr. A.Rajesh, YRC Programme Officer (shift-I) has coordinated the programme. In a total of 30 YRC volunteers actively participated and 31 elderly patients benefitted from the programme.



YRC Visits the Cuddalore GH Geriatric ward

Dr. M. ARUMAI SELVAIM, M.St., M.251, P.S.,
PRINCIPAL
St. Joseph's College of Arts & Science
(Altronomous)
CUDCALCRE - 807 001.

Organizing Coordinator Dr. A. Rajesh

X. Infects

YRC Programme Officer (shift-I)

## **Glimpses of the Event**



**Blanket Distribution to Old Age Home Campus** 



Students provide the blanket to the Geriatric ward



### ST. JOSEPH'S COLLEGE OF ARTS AND SCIENCE (AUTONOMOUS) CUDDALORE -1

#### YOUTH RED CROSS

**REPORT NO: 87 / 2023 -24** 

Title of the Extension activity: Visit & Blanket Distribution to Aged Patients.

**Date**: 08.03.2024

Venue: Government Head Quarters Hospital, Cuddalore.

#### **List of Participants**

| S.NO        | ROLL NO.  | NAME             |
|-------------|-----------|------------------|
| 1           | A21PHE48  | SHANKAR R        |
| 2           | A21PHE51  | SANTHOSH KUMAR K |
| 3           | A21PHE37  | BHARATH RAJ V    |
| 4           | A21PHE53  | ADAM SMITH R G   |
| 5 A21PHE35  |           | BALAJI P         |
| 6 A21CAEB25 |           | SEDHULAKSHMI S   |
| 7