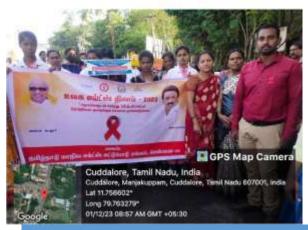

A Beach Cleaning Programme arranged at Silver Beach on 31/05/2023 and it was organized by Nehru Yuva Kendra Cuddalore. Chief Guest of this programme Dr.R.S. Velumani, District Coordinator Swachh Bharath Scheme, district collectrate Dr.L. Santhana RAJ, NSS Coordinator. Nearly 89 volunteer from our college are participate in the program. Our NSS volunteer's Success fully done the beach cleaning process and make an awareness to the public against plastic usage. The program held on May 31, 2023 from 7.30 a.m, to 9.00 a.m, at Cuddalore silver beach. At the end of the program rally was conducted and awareness was created to the public visitors.