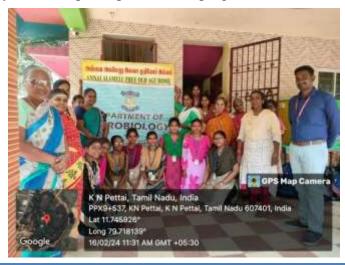

| Number of Participants          | 14                               |  |

The program on planting saplings was organized by PG and Research Department of Microbiology under Village Service Learning on 16.02.2024 at Annai Alamelu Free old age home, K.N. Pettai, Cuddalore. The programme was organized with the aim to create awareness among the students regarding the health and social status of the old age peoples staying in the old age home. In the old age home, the elders staying were engaged with the work of breaking cashew nut and earning money and it taught the importance of earning money through hard working, irrespective of ages. The programme was started at 10.00 AM. 14 students from II B.Sc., Microbiology (Shift-II) participated in this programme



Students Arrived Old Age Home for Visits and Provide Snacks to them



Dr. S. Megala, Assistant Professor, Department of Microbiology and Mr. R. Rajesh Kumar SLP Staffs are accompanied the students during the entire visit. The programme was ended successfully at 12.30 PM.

Programme Co-ordinator

Dr. S. MEGALA u.e. Phili.
Associated inscream
Depositured of the individual
St. Associate Chicago Community
Codesider - 1
Codesider - 1

Signature Programme Co-ordinator Signature
Head of the Department
Dr.J.Jayaprakash, M.Sc., PhD.,
Head, Department of Microbiology,
S. Jisseph's College of Arts & Science,
(Automornous), Cuddelere - 607 605

Signature Head of the Department

Dr. M. ARUMAI SELVAIA M.St., M.311\_PLD.
PRINCIPAL
St. Jeseph's College of Arts & Science
(AUTONOMOUS)
CUDCALORE - 807 OUT