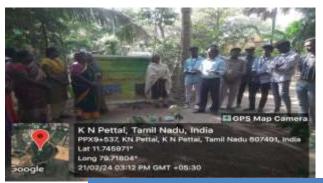

A Beach Cleaning Programme arranged at Silver Beach on 31/05/2023 and it was organized by Nehru Yuva Kendra Cuddalore. Chief Guest of this programme Dr.R.S. Velumani, District Coordinator Swachh Bharath Scheme, district collectrate Dr.L. Santhana RAJ, NSS Coordinator. Nearly 89 volunteer from our college are participate in the program. Our NSS volunteer's Success fully done the beach cleaning process and make an awareness to the public against plastic usage. The program held on May 31, 2023 from 7.30 a.m, to 9.00 a.m, at Cuddalore silver beach. At the end of the program rally was conducted and awareness was created to the public visitors.

### **GLIMPSES OF THE EVENT**

Gathered in beach for cleaning purpose

Taking Oaths for Environment

Collected Garbage to handover tot the District Municipality for Destroying