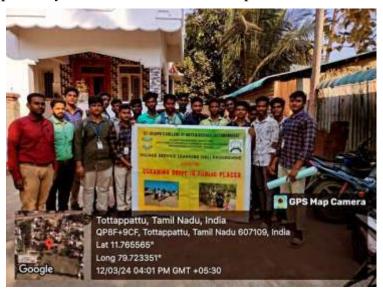

A Beach Cleaning Programme arranged at Silver Beach on 31/05/2023 and it was organized by Nehru Yuva Kendra Cuddalore. Chief Guest of this programme Dr.R.S. Velumani, District Coordinator Swachh Bharath Scheme, district collectrate Dr.L. Santhana RAJ, NSS Coordinator. Nearly 89 volunteer from our college are participate in the program. Our NSS volunteer's Success fully done the beach cleaning process and make an awareness to the public against plastic usage. The program held on May 31, 2023 from 7.30 a.m, to 9.00 a.m, at Cuddalore silver beach. At the end of the program rally was conducted and awareness was created to the public visitors.

Group photo with the Dr.R.S.Velumani District Coordinator Swachh Bharath Scheme, district collectrate and the participants.

Dr. M. ARUMAI SELVAM, M.Sc., M.Phit, Ph.D.,
PRINCIPAL
St. Joseph's College of Arts & Science
(AUTONOMOUS)
CUDDALORE - 607 001.