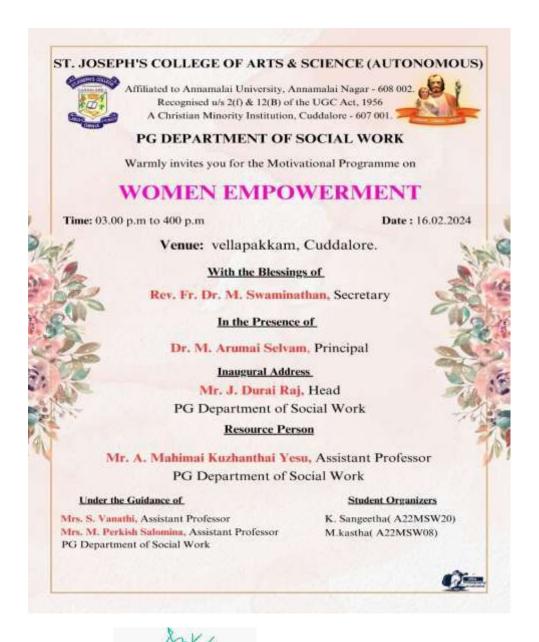

## St. Joseph's College of Arts & Science (Autonomous)

**Cuddalore - 607 001, Tamil Nadu.** 

E-mail: josecol27998@gmail.com Website: www.sjctnc.edu.in

|                               | St. Joseph's College of Arts & Science (Autonomous) Cuddalore |                                |  |  |  |
|-------------------------------|---------------------------------------------------------------|--------------------------------|--|--|--|
| SUOSEPH'S COLLEGE CUDDALORE-1 | Title of the Extension Activity                               | Cleaning Drive at Silver Beach |  |  |  |
|                               | Organizing Unit                                               | National Service Scheme        |  |  |  |
|                               | Venue                                                         | Devanampattinam                |  |  |  |
|                               | Date                                                          | 31.05.2023                     |  |  |  |
| OMNIA                         | Number of Participants                                        | 89                             |  |  |  |