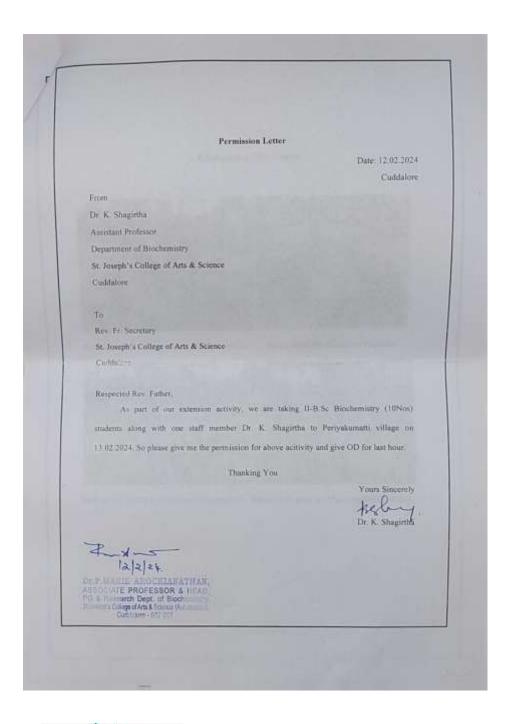

### **PERMISSION LETTER**

Dr. M. ARUMAI SELVAM, M.Sc., M.Phil., Ph.D.,
PRINCIPAL
St. Joseph's College of Arts & Science
(AUTONOMOUS)
CUDDALORE - 607 001.