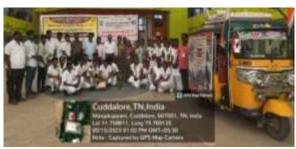

A Beach Cleaning Programme arranged at Silver Beach on 31/05/2023 and it was organized by Nehru Yuva Kendra Cuddalore. Chief Guest of this programme Dr.R.S. Velumani, District Coordinator Swachh Bharath Scheme, district collectrate Dr.L. Santhana RAJ, NSS Coordinator. Nearly 89 volunteer from our college are participate in the program. Our NSS volunteer's Success fully done the beach cleaning process and make an awareness to the public against plastic usage. The program held on May 31, 2023 from 7.30 a.m, to 9.00 a.m, at Cuddalore silver beach. At the end of the program rally was conducted and awareness was created to the public visitors.

Group photo with the Dr.R.S.Velumani District Coordinator Swachh Bharath Scheme, district collectrate and the participants.

Dr. M. ARUMAI SELVAM, M.Sc., M.Phit, Ph.D.,
PRINCIPAL
St. Joseph's College of Arts & Science
(AUTONOMOUS)
CUDDALORE - 607 001.