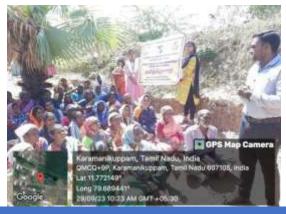

A Beach Cleaning Programme arranged at Silver Beach on 31/05/2023 and it was organized by Nehru Yuva Kendra Cuddalore. Chief Guest of this programme Dr.R.S. Velumani, District Coordinator Swachh Bharath Scheme, district collectrate Dr.L. Santhana RAJ, NSS Coordinator. Nearly 89 volunteer from our college are participate in the program. Our NSS volunteer's Success fully done the beach cleaning process and make an awareness to the public against plastic usage. The program held on May 31, 2023 from 7.30 a.m, to 9.00 a.m, at Cuddalore silver beach. At the end of the program rally was conducted and awareness was created to the public visitors.