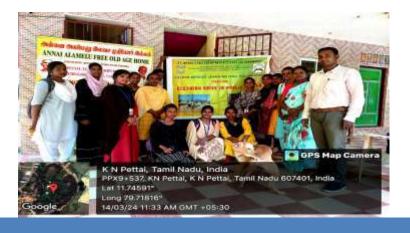

Group photo with the Dr.R.S.Velumani District Coordinator Swachh Bharath Scheme, district collectrate and the participants.

Dr. M. ARUMAI SELVAM, M.Sc., M.Phit, Ph.D.,
PRINCIPAL
St. Joseph's College of Arts & Science
(AUTONOMOUS)
CUDDALORE - 607 001.