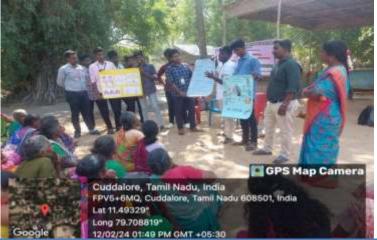

## St. Joseph's College of Arts & Science (Autonomous)

**Cuddalore - 607 001, Tamil Nadu.** 

E-mail: josecol27998@gmail.com Website: www.sjctnc.edu.in

|                               | St. Joseph's College of Arts & Science (Autonomous) Cuddalore |                                |  |  |  |
|-------------------------------|---------------------------------------------------------------|--------------------------------|--|--|--|
| SUOSEPH'S COLLEGE CUDDALORE-1 | Title of the Extension Activity                               | Cleaning Drive at Silver Beach |  |  |  |
|                               | Organizing Unit                                               | National Service Scheme        |  |  |  |
|                               | Venue                                                         | Devanampattinam                |  |  |  |
|                               | Date                                                          | 31.05.2023                     |  |  |  |
| OMNIA                         | Number of Participants                                        | 89                             |  |  |  |