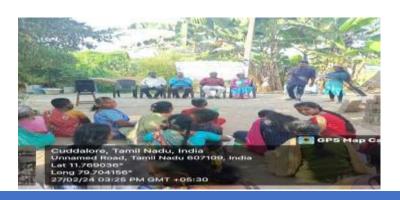

A Beach Cleaning Programme arranged at Silver Beach on 31/05/2023 and it was organized by Nehru Yuva Kendra Cuddalore. Chief Guest of this programme Dr.R.S. Velumani, District Coordinator Swachh Bharath Scheme, district collectrate Dr.L. Santhana RAJ, NSS Coordinator. Nearly 89 volunteer from our college are participate in the program. Our NSS volunteer's Success fully done the beach cleaning process and make an awareness to the public against plastic usage. The program held on May 31, 2023 from 7.30 a.m, to 9.00 a.m, at Cuddalore silver beach. At the end of the program rally was conducted and awareness was created to the public visitors.

### **GLIMPSES OF THE EVENT**

Gathered in beach for cleaning purpose

Taking Oaths for Environment

Collected Garbage to handover tot the District Municipality for Destroying