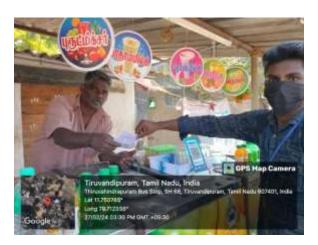

A Beach Cleaning Programme arranged at Silver Beach on 31/05/2023 and it was organized by Nehru Yuva Kendra Cuddalore. Chief Guest of this programme Dr.R.S. Velumani, District Coordinator Swachh Bharath Scheme, district collectrate Dr.L. Santhana RAJ, NSS Coordinator. Nearly 89 volunteer from our college are participate in the program. Our NSS volunteer's Success fully done the beach cleaning process and make an awareness to the public against plastic usage. The program held on May 31, 2023 from 7.30 a.m, to 9.00 a.m, at Cuddalore silver beach. At the end of the program rally was conducted and awareness was created to the public visitors.

### **GLIMPSES OF THE EVENT**

Gathered in beach for cleaning purpose

Taking Oaths for Environment

Collected Garbage to handover tot the District Municipality for Destroying