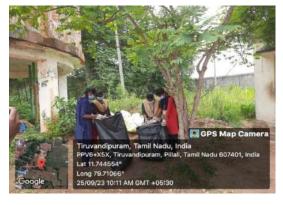

(AUTONOMOUS)
CUDDALORE - 607 001.

# St. Joseph's College of Arts & Science (Autonomous) Cuddalore Title of the Extension Activity Cleanliness Drive Organizing unit Department of commerce (bank management) Venue Thiruvandhipuram Temple Date 25.09.2023 Number of Participants 17

On September 25, 2023, 17 students from the Department of Commerce (Bank Management) participated in a Cleanliness Drive extension activity at Thiruvandhipuram Temple, in collaboration with the MNTN and Lions Club. The event took place from 10.00 a.m. to 11:30 a.m., the students worked diligently to create awareness about the importance of cleanliness. The activity was successfully coordinated by Dr. G. Bhuvaneswari, Assistant Professor and SLP Core Committee Member, and Mr. R. Rajesh Kumar, Coordinator of SLP.





### Students taking part in cleaning activities in Thiruvandhipuram Hill Temple

The Cleanliness Drive aimed to instill a sense of responsibility among students regarding the significance of cleanliness and its impact on the environment. Through this activity, the students not only contributed to the betterment of their community but also developed a sense of social responsibility. The success of this event is a testament to the commitment of the students, faculty members, and collaborating organizations towards promoting cleanliness and community service.

G. Bhumanerven' Staff In-charge Dr. G. Bhuvaneswari Assistant Professor.

Dr. M. ARUMAI SELVAM, M.Sc., M.Phil. Ph.D., (AUTONOMOUS) CUDDALORE - 607 001.

Head of the Department Rev Fr Dr. A.Alex seph's College of Arts & Science Head, D