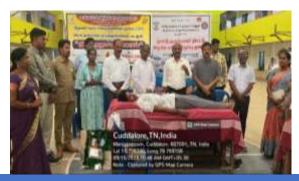

### **PERMISSION LETTER**

Dr. M. ARUMAI SELVAM, M.Sc., M.Phil., Ph.D.,
PRINCIPAL
St. Joseph's College of Arts & Science
(AUTONOMOUS)
CUDDALORE - 607 001.