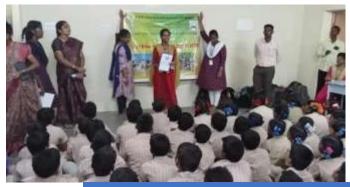

h's College of Arts & Science (AUTONOMOUS) CURDALORE - 507 001. Mrs. J.HEMALATHA gave a motivational speech to the students based on the Computer Literacy Programme and awareness to nourish our surroundings and enlighten our mind. The VSL curriculum provides for our students to balance a set of learning experiences which are active, cooperative and participatory. This VSL provides a way to realize our student's potential.

Or. M. ARUMAI SELVAM, U.St., M.P.M., Pro., PRINCIPAL St. Joseph's College of Arts & Science (AUTONOMOUS) CUDDALORE - 507 Oct.



Dept. level VSL Coordinator

X

Head of the Department

#### **Permission Letter**



Dr. M. ARUMAI SELVAM, M.Sc., M.Fh., Pro., PRINCIPAL St. Joseph's College of Arts & Science (AUTONOMOUS) CURDALORE - 507 001.

#### **Glimpses of the Event**



Introduction on computer basics the computer



Teaching basics about



HM asks about the session to the Students



Dept. Level VSL Coordinator Thanks to them



Distribution gifts to the Students





## ST. JOSEPHS COLLEGE OF ARTS AND SCIENCE (AUTONOMOUS), PG AND RESEARCH DEPARTMENT OF COMPUTER SCIENCE CUDDALORE – 607001.

#### **VSL PROGRAMME**

Report No.: 66/2023 - 24

Title of the Activity: Computer Literacy Programme

Date: 15.02.2024

### II B.Sc Computer Science A (Shift –II) Students Name List

| II - CSEA (VSL STUDENTS) SHIFT- II |           |                   |            |
|------------------------------------|-----------|-------------------|------------|
| S. No.                             | Roll No.  | Name              | Phone No.  |
| 1