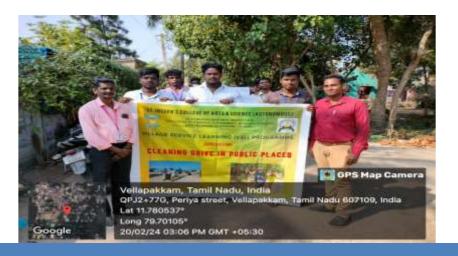

A Beach Cleaning Programme arranged at Silver Beach on 31/05/2023 and it was organized by Nehru Yuva Kendra Cuddalore. Chief Guest of this programme Dr.R.S. Velumani, District Coordinator Swachh Bharath Scheme, district collectrate Dr.L. Santhana RAJ, NSS Coordinator. Nearly 89 volunteer from our college are participate in the program. Our NSS volunteer's Success fully done the beach cleaning process and make an awareness to the public against plastic usage. The program held on May 31, 2023 from 7.30 a.m, to 9.00 a.m, at Cuddalore silver beach. At the end of the program rally was conducted and awareness was created to the public visitors.