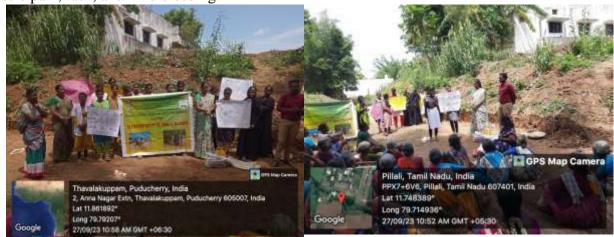

cate the local community about the dangers of dengue fever, its severe consequences, and the critical preventive measures required to control the spread of this debilitating disease. The programme was coordinated by Dr. G. Bhuvaneswari, Assistant Professor and SLP core committee member, along with Mr. R. Rajesh Kumar, Coordinator of SLP of our college. The students organized the programme with a small skit on perils of dengue fever. They highlighted how dengue is transmitted by Aedes mosquitoes and the serious health risks it poses, including severe illness and death. They emphasized the importance of early detection and treatment, and how critical it is to be aware of the symptoms, such as high fever, severe headache, pain behind the eyes, joint and muscle pain, rash, and mild bleeding.



The students were engaged in creating awareness on Dengue



Following this, Dr.G. Bhuvaneswari discussed the preventive measures necessary to curb the spread of dengue. She provided practical advice on how to eliminate mosquito breeding sites by removing stagnant water, using mosquito repellents, and ensuring proper sanitation. The VSL students actively engaged with the community members, distributing pamphlets and educational materials that summarized the key points of the programme.

The dengue awareness programme successfully achieved its objective of educating the Salakarai community about the risks associated with dengue and the importance of preventive measures. By equipping the local community with essential knowledge, the VSL students contributed to fostering a healthier and mor