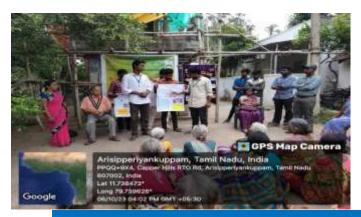

A Beach Cleaning Programme arranged at Silver Beach on 31/05/2023 and it was organized by Nehru Yuva Kendra Cuddalore. Chief Guest of this programme Dr.R.S. Velumani, District Coordinator Swachh Bharath Scheme, district collectrate Dr.L. Santhana RAJ, NSS Coordinator. Nearly 89 volunteer from our college are participate in the program. Our NSS volunteer's Success fully done the beach cleaning process and make an awareness to the public against plastic usage. The program held on May 31, 2023 from 7.30 a.m, to 9.00 a.m, at Cuddalore silver beach. At the end of the program rally was conducted and awareness was created to the public visitors.