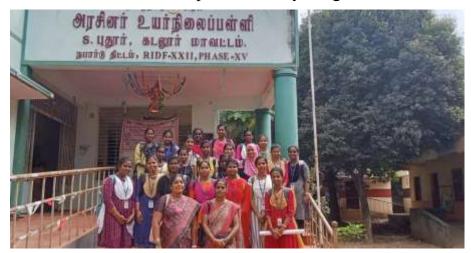

ful for us too to overcome mobile addiction. (Ranginiya.U -A22MBE35)

Dr. M. ARUMAI SELVAIM, M.S., M.Ph., Ph.D.,
PRINCIPAL
St. Joseph's College of Arts & Science
(AUTONOMOUS)
CUDDALGRE - 507 001.

# Title of the Extension Activity Organizing Unit Venue Date Date Date Number of Participants Computer literacy programme Computer science Organizing Unit Department of computer science Government high school, Sedapalaiyam 15.02.2024

We have successfully completed the VSL programme on 15/02/2024 at 09.30am -12.45 p.m. B.Sc., Computer Science SHIFT – II students – 2<sup>nd</sup> Year 23 Students have been organized Computer Literacy Programme (CLP – under Village Service Learning) for the Government High School, Sedapalaiyam S.PUDHUR on 15/02/2024. "Computer Literacy Programme" Dr. V. Sudha and



**CLP Programme session I Complete** 

Ot. M. ARUMAI SELVAM, M.St., M.Ph., Ph.S., PRINCIPAL St. Joseph's College of Arts & Science (AUTONOMOUS) CURDALORE - 507 001. Mrs. J.HEMALATHA gave a motivational speech to the students based on the Computer Literacy Programme and awareness to nourish our surroundings and enlighten our mind. The VSL curriculum provides for our students to balance a set of learning experiences which are active, cooperative and participatory. This VSL provides a way to realize our student's potential.

Or. M. ARUMAI SELVAM, U.St., M.P.M., Pro., PRINCIPAL St. Joseph's College of Arts & Science (AUTONOMOUS) CUDDALORE - 507 Oct.



Dept. level VSL Coordinator

X

Head of the Department

#### **Permission Letter**



Dr. M. ARUMAI SELVAM, M.Sc., M.Fh., Pro., PRINCIPAL St.