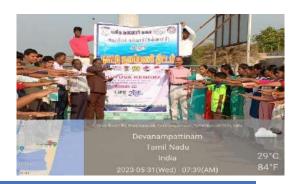

A Beach Cleaning Programme arranged at Silver Beach on 31/05/2023 and it was organized by Nehru Yuva Kendra Cuddalore. Chief Guest of this programme Dr.R.S. Velumani, District Coordinator Swachh Bharath Scheme, district collectrate Dr.L. Santhana RAJ, NSS Coordinator. Nearly 89 volunteer from our college are participate in the program. Our NSS volunteer's Success fully done the beach cleaning process and make an awareness to the public against plastic usage. The program held on May 31, 2023 from 7.30 a.m, to 9.00 a.m, at Cuddalore silver beach. At the end of the program rally was conducted and awareness was created to the public visitors.

### **GLIMPSES OF THE EVENT**

Gathered in beach for cleaning purpose

Taking Oaths for Environment

Collected Garbage to handover tot the District Municipality for Destroying