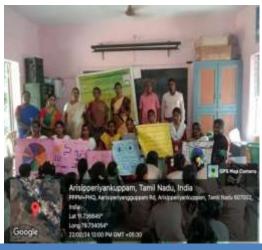

A Beach Cleaning Programme arranged at Silver Beach on 31/05/2023 and it was organized by Nehru Yuva Kendra Cuddalore. Chief Guest of this programme Dr.R.S. Velumani, District Coordinator Swachh Bharath Scheme, district collectrate Dr.L. Santhana RAJ, NSS Coordinator. Nearly 89 volunteer from our college are participate in the program. Our NSS volunteer's Success fully done the beach cleaning process and make an awareness to the public against plastic usage. The program held on May 31, 2023 from 7.30 a.m, to 9.00 a.m, at Cuddalore silver beach. At the end of the program rally was conducted and awareness was created to the public visitors.

Group photo with the Dr.R.S.Velumani District Coordinator Swachh Bharath Scheme, district collectrate and the participants.

Dr. M. ARUMAI SELVAM, M.Sc., M.Phit, Ph.D.,
PRINCIPAL
St. Joseph's College of Arts & Science
(AUTONOMOUS)
CUDDALORE - 607 001.