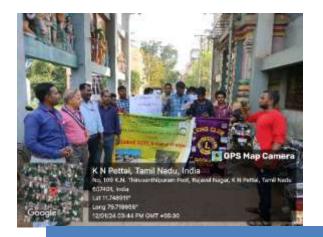

A Beach Cleaning Programme arranged at Silver Beach on 31/05/2023 and it was organized by Nehru Yuva Kendra Cuddalore. Chief Guest of this programme Dr.R.S. Velumani, District Coordinator Swachh Bharath Scheme, district collectrate Dr.L. Santhana RAJ, NSS Coordinator. Nearly 89 volunteer from our college are participate in the program. Our NSS volunteer's Success fully done the beach cleaning process and make an awareness to the public against plastic usage. The program held on May 31, 2023 from 7.30 a.m, to 9.00 a.m, at Cuddalore silver beach. At the end of the program rally was conducted and awareness was created to the public visitors.

### **GLIMPSES OF THE EVENT**

Gathered in beach for cleaning purpose

Taking Oaths for Environment

Collected Garbage to handover tot the District Municipality for Destroying