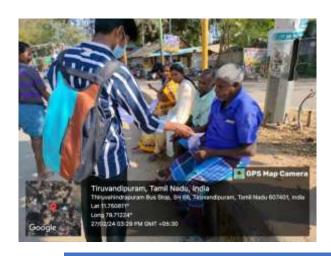

A Beach Cleaning Programme arranged at Silver Beach on 31/05/2023 and it was organized by Nehru Yuva Kendra Cuddalore. Chief Guest of this programme Dr.R.S. Velumani, District Coordinator Swachh Bharath Scheme, district collectrate Dr.L. Santhana RAJ, NSS Coordinator. Nearly 89 volunteer from our college are participate in the program. Our NSS volunteer's Success fully done the beach cleaning process and make an awareness to the public against plastic usage. The program held on May 31, 2023 from 7.30 a.m, to 9.00 a.m, at Cuddalore silver beach. At the end of the program rally was conducted and awareness was created to the public visitors.

Group photo with the Dr.R.S.Velumani District Coordinator Swachh Bharath Scheme, district collectrate and the participants.

Dr. M. ARUMAI SELVAM, M.Sc., M.Phit, Ph.D.,
PRINCIPAL
St. Joseph's College of Arts & Science
(AUTONOMOUS)
CUDDALORE - 607 001.