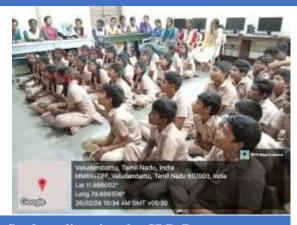

A Beach Cleaning Programme arranged at Silver Beach on 31/05/2023 and it was organized by Nehru Yuva Kendra Cuddalore. Chief Guest of this programme Dr.R.S. Velumani, District Coordinator Swachh Bharath Scheme, district collectrate Dr.L. Santhana RAJ, NSS Coordinator. Nearly 89 volunteer from our college are participate in the program. Our NSS volunteer's Success fully done the beach cleaning process and make an awareness to the public against plastic usage. The program held on May 31, 2023 from 7.30 a.m, to 9.00 a.m, at Cuddalore silver beach. At the end of the program rally was conducted and awareness was created to the public visitors.

Group photo with the Dr.R.S.Velumani District Coordinator Swachh Bharath Scheme, district collectrate and the participants.

Dr. M. ARUMAI SELVAM, M.Sc., M.Phit, Ph.D.,
PRINCIPAL
St. Joseph's College of Arts & Science
(AUTONOMOUS)
CUDDALORE - 607 001.