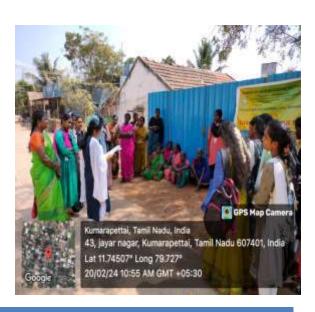

A Beach Cleaning Programme arranged at Silver Beach on 31/05/2023 and it was organized by Nehru Yuva Kendra Cuddalore. Chief Guest of this programme Dr.R.S. Velumani, District Coordinator Swachh Bharath Scheme, district collectrate Dr.L. Santhana RAJ, NSS Coordinator. Nearly 89 volunteer from our college are participate in the program. Our NSS volunteer's Success fully done the beach cleaning process and make an awareness to the public against plastic usage. The program held on May 31, 2023 from 7.30 a.m, to 9.00 a.m, at Cuddalore silver beach. At the end of the program rally was conducted and awareness was created to the public visitors.