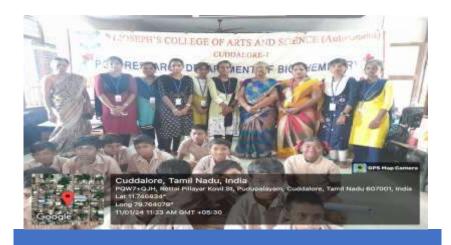

Group photo with the Dr.R.S.Velumani District Coordinator Swachh Bharath Scheme, district collectrate and the participants.

Dr. M. ARUMAI SELVAM, M.Sc., M.Phit, Ph.D.,
PRINCIPAL
St. Joseph's College of Arts & Science
(AUTONOMOUS)
CUDDALORE - 607 001.