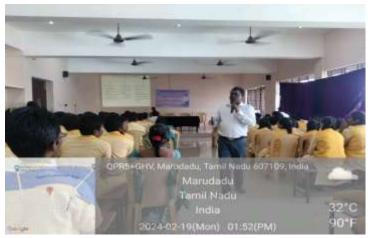

## St. Joseph's College of Arts & Science (Autonomous)

**Cuddalore - 607 001, Tamil Nadu.** 

E-mail: josecol27998@gmail.com Website: www.sjctnc.edu.in

|                               | St. Joseph's College of Arts & Science (Autonomous) Cuddalore |                                |  |  |  |
|-------------------------------|---------------------------------------------------------------|--------------------------------|--|--|--|
| SUOSEPH'S COLLEGE CUDDALORE-1 | Title of the Extension Activity                               | Cleaning Drive at Silver Beach |  |  |  |
|                               | Organizing Unit                                               | National Service Scheme        |  |  |  |
|                               | Venue                                                         | Devanampattinam                |  |  |  |
|                               | Date                                                          | 31.05.2023                     |  |  |  |
| OMNIA                         | Number of Participants                                        | 89                             |  |  |  |