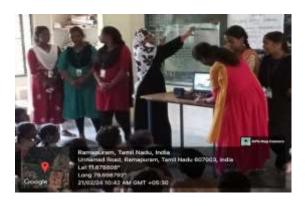

### **GLIMPSES OF THE EVENT**

Gathered in beach for cleaning purpose

Taking Oaths for Environment

Collected Garbage to handover tot the District Municipality for Destroying