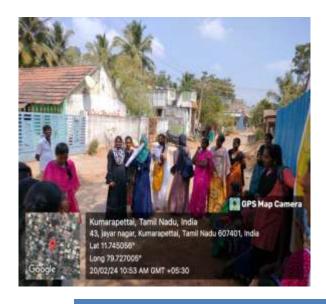

A Beach Cleaning Programme arranged at Silver Beach on 31/05/2023 and it was organized by Nehru Yuva Kendra Cuddalore. Chief Guest of this programme Dr.R.S. Velumani, District Coordinator Swachh Bharath Scheme, district collectrate Dr.L. Santhana RAJ, NSS Coordinator. Nearly 89 volunteer from our college are participate in the program. Our NSS volunteer's Success fully done the beach cleaning process and make an awareness to the public against plastic usage. The program held on May 31, 2023 from 7.30 a.m, to 9.00 a.m, at Cuddalore silver beach. At the end of the program rally was conducted and awareness was created to the public visitors.

### **GLIMPSES OF THE EVENT**

Gathered in beach for cleaning purpose

Taking Oaths for Environment

Collected Garbage to handover tot the District Municipality for Destroying