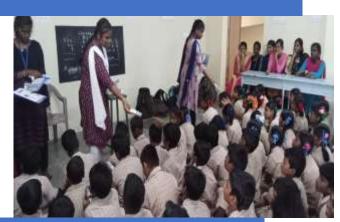

### **GLIMPSES OF THE EVENT**

Gathered in beach for cleaning purpose

Taking Oaths for Environment

Collected Garbage to handover tot the District Municipality for Destroying