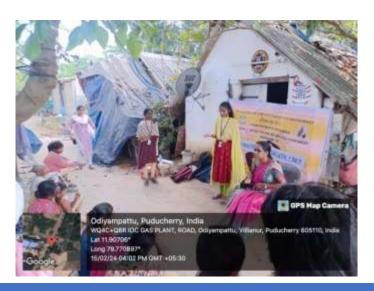

| Venue                           | Odiampet, Puducherry         |  |
|                                                               | Date                            | 15.02.2024                   |  |
|                                                               | Number of Participants          | 20                           |  |

II MSW students of the PG Department of Social Work organized a Sensitizing Programme titled "Importance of Parental Care" among Gypsy people, Odiampet, Puducherry on 15.02.2024 between 2.30 pm and 4.00 pm. Mrs. M. Perkish Salomina, Assistant Professor, PG Department of Social Work discussed on the importance of parental care and education. 20 gypsy people have participated and benefitted through the programme.



The trainee gave an orientation about the programme

Dr. M. ARUMAI SELVAIA, M.St., M.St., Ph.Z.,
PRINCIPAL
St. Jeseph's College of Arts & Science
(AUTONOMOUS)
CUDCALORE - 507 OD).

This programme was organised by A. Poornima (A22MSW14), and A. Umamaheswari (A22MSW24) of II MSW as a requirement of their concurrent field work curriculum.



The Resource person shared the importance of Parental Care

Dr. N. ARUMAI SELVAIA N.S., N.251\_FLG.
PRINCIPAL
St. Jeseph's College of Arts & Science
(AUTONOMOUS)
CUDCALORE - 507 ORL

Signature

Convener/Head of the Department

Coordinator/Organizing Secretary

8.Val

Mrs. S. Vanathi

Mr. J. Durai Raj

Signature

Mr. J. Digaj Raj Assarr Protesta 6 - pad Sacritien in Seal Wise. 9: Jeografia Carago of Am & Solema Astronomia Carago of Am & Solema Astronomia