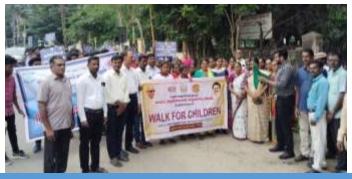

A Beach Cleaning Programme arranged at Silver Beach on 31/05/2023 and it was organized by Nehru Yuva Kendra Cuddalore. Chief Guest of this programme Dr.R.S. Velumani, District Coordinator Swachh Bharath Scheme, district collectrate Dr.L. Santhana RAJ, NSS Coordinator. Nearly 89 volunteer from our college are participate in the program. Our NSS volunteer's Success fully done the beach cleaning process and make an awareness to the public against plastic usage. The program held on May 31, 2023 from 7.30 a.m, to 9.00 a.m, at Cuddalore silver beach. At the end of the program rally was conducted and awareness was created to the public visitors.

### **GLIMPSES OF THE EVENT**

Gathered in beach for cleaning purpose

Taking Oaths for Environment

Collected Garbage to handover tot the District Municipality for Destroying