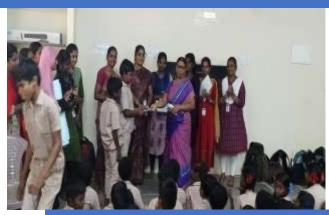

Group photo with the Dr.R.S.Velumani District Coordinator Swachh Bharath Scheme, district collectrate and the participants.

Dr. M. ARUMAI SELVAM, M.Sc., M.Phit, Ph.D.,
PRINCIPAL
St. Joseph's College of Arts & Science
(AUTONOMOUS)
CUDDALORE - 607 001.