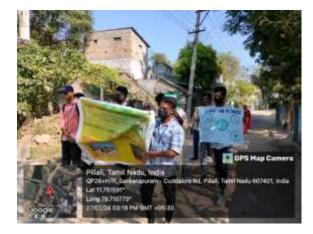

A Beach Cleaning Programme arranged at Silver Beach on 31/05/2023 and it was organized by Nehru Yuva Kendra Cuddalore. Chief Guest of this programme Dr.R.S. Velumani, District Coordinator Swachh Bharath Scheme, district collectrate Dr.L. Santhana RAJ, NSS Coordinator. Nearly 89 volunteer from our college are participate in the program. Our NSS volunteer's Success fully done the beach cleaning process and make an awareness to the public against plastic usage. The program held on May 31, 2023 from 7.30 a.m, to 9.00 a.m, at Cuddalore silver beach. At the end of the program rally was conducted and awareness was created to the public visitors.