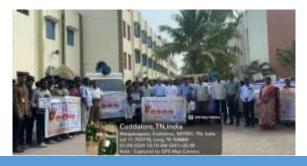

A Beach Cleaning Programme arranged at Silver Beach on 31/05/2023 and it was organized by Nehru Yuva Kendra Cuddalore. Chief Guest of this programme Dr.R.S. Velumani, District Coordinator Swachh Bharath Scheme, district collectrate Dr.L. Santhana RAJ, NSS Coordinator. Nearly 89 volunteer from our college are participate in the program. Our NSS volunteer's Success fully done the beach cleaning process and make an awareness to the public against plastic usage. The program held on May 31, 2023 from 7.30 a.m, to 9.00 a.m, at Cuddalore silver beach. At the end of the program rally was conducted and awareness was created to the public visitors.