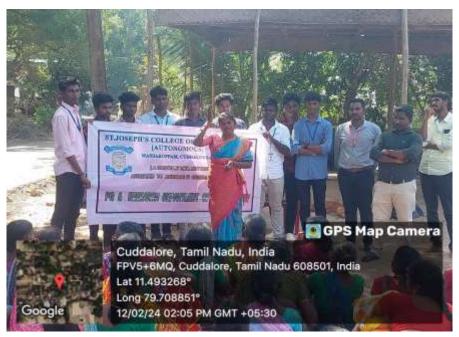

## St. Joseph's College of Arts & Science (Autonomous)

**Cuddalore - 607 001, Tamil Nadu.** 

E-mail: josecol27998@gmail.com Website: www.sjctnc.edu.in

|                               | St. Joseph's College of Arts & Science (Autonomous) Cuddalore |                                |  |  |  |
|-------------------------------|---------------------------------------------------------------|--------------------------------|--|--|--|
| SUOSEPH'S COLLEGE CUDDALORE-1 | Title of the Extension Activity                               | Cleaning Drive at Silver Beach |  |  |  |
|                               | Organizing Unit                                               | National Service Scheme        |  |  |  |
|                               | Venue                                                         | Devanampattinam                |  |  |  |
|                               | Date                                                          | 31.05.2023                     |  |  |  |
| OMNIA                         | Number of Participants                                        | 89                             |  |  |  |