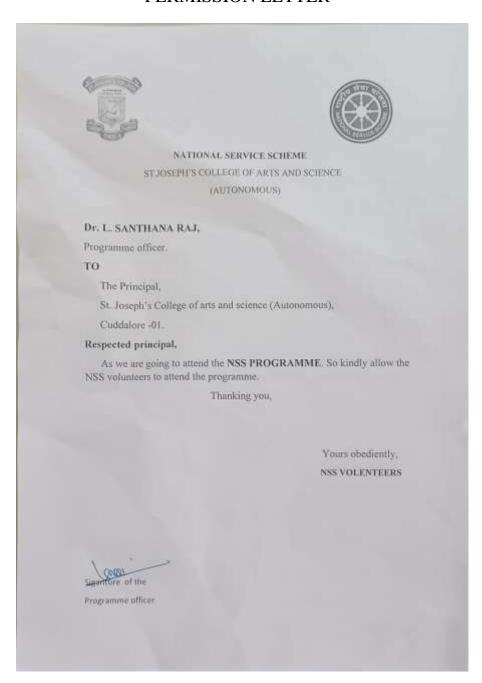

### **PERMISSION LETTER**

Dr. M. ARUMAI SELVAM, M.Sc., M.Phil., Ph.D.,
PRINCIPAL
St. Joseph's College of Arts & Science
(AUTONOMOUS)
CUDDALORE - 607 001.

Signature of the Programme officer