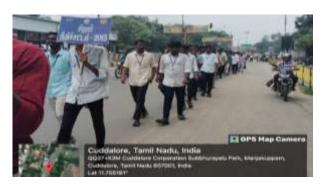

A Beach Cleaning Programme arranged at Silver Beach on 31/05/2023 and it was organized by Nehru Yuva Kendra Cuddalore. Chief Guest of this programme Dr.R.S. Velumani, District Coordinator Swachh Bharath Scheme, district collectrate Dr.L. Santhana RAJ, NSS Coordinator. Nearly 89 volunteer from our college are participate in the program. Our NSS volunteer's Success fully done the beach cleaning process and make an awareness to the public against plastic usage. The program held on May 31, 2023 from 7.30 a.m, to 9.00 a.m, at Cuddalore silver beach. At the end of the program rally was conducted and awareness was created to the public visitors.

### **GLIMPSES OF THE EVENT**

Gathered in beach for cleaning purpose

Taking Oaths for Environment

Collected Garbage to handover tot the District Municipality for Destroying