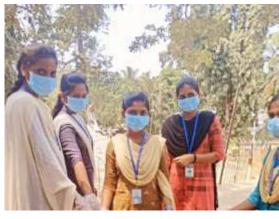

A Beach Cleaning Programme arranged at Silver Beach on 31/05/2023 and it was organized by Nehru Yuva Kendra Cuddalore. Chief Guest of this programme Dr.R.S. Velumani, District Coordinator Swachh Bharath Scheme, district collectrate Dr.L. Santhana RAJ, NSS Coordinator. Nearly 89 volunteer from our college are participate in the program. Our NSS volunteer's Success fully done the beach cleaning process and make an awareness to the public against plastic usage. The program held on May 31, 2023 from 7.30 a.m, to 9.00 a.m, at Cuddalore silver beach. At the end of the program rally was conducted and awareness was created to the public visitors.

Group photo with the Dr.R.S.Velumani District Coordinator Swachh Bharath Scheme, district collectrate and the participants.

Dr. M. ARUMAI SELVAM, M.Sc., M.Phit, Ph.D.,
PRINCIPAL
St. Joseph's College of Arts & Science
(AUTONOMOUS)
CUDDALORE - 607 001.