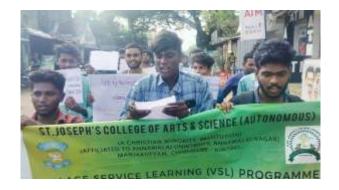

A Beach Cleaning Programme arranged at Silver Beach on 31/05/2023 and it was organized by Nehru Yuva Kendra Cuddalore. Chief Guest of this programme Dr.R.S. Velumani, District Coordinator Swachh Bharath Scheme, district collectrate Dr.L. Santhana RAJ, NSS Coordinator. Nearly 89 volunteer from our college are participate in the program. Our NSS volunteer's Success fully done the beach cleaning process and make an awareness to the public against plastic usage. The program held on May 31, 2023 from 7.30 a.m, to 9.00 a.m, at Cuddalore silver beach. At the end of the program rally was conducted and awareness was created to the public visitors.

### **GLIMPSES OF THE EVENT**

Gathered in beach for cleaning purpose

Taking Oaths for Environment

Collected Garbage to handover tot the District Municipality for Destroying