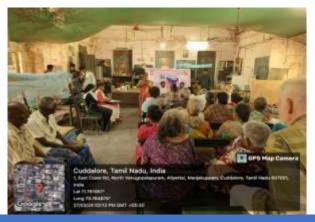

A Beach Cleaning Programme arranged at Silver Beach on 31/05/2023 and it was organized by Nehru Yuva Kendra Cuddalore. Chief Guest of this programme Dr.R.S. Velumani, District Coordinator Swachh Bharath Scheme, district collectrate Dr.L. Santhana RAJ, NSS Coordinator. Nearly 89 volunteer from our college are participate in the program. Our NSS volunteer's Success fully done the beach cleaning process and make an awareness to the public against plastic usage. The program held on May 31, 2023 from 7.30 a.m, to 9.00 a.m, at Cuddalore silver beach. At the end of the program rally was conducted and awareness was created to the public visitors.

### **GLIMPSES OF THE EVENT**

Gathered in beach for cleaning purpose

Taking Oaths for Environment

Collected Garbage to handover tot the District Municipality for Destroying