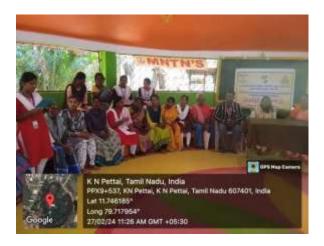

Group photo with the Dr.R.S.Velumani District Coordinator Swachh Bharath Scheme, district collectrate and the participants.

Dr. M. ARUMAI SELVAM, M.Sc., M.Phit, Ph.D.,
PRINCIPAL
St. Joseph's College of Arts & Science
(AUTONOMOUS)
CUDDALORE - 607 001.