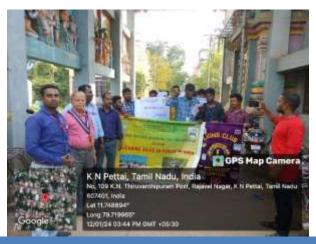

challenges faced by today's youth, such as unemployment, mental health issues, and social media pressure, and urged them to become agent of positive changes. The programme focuses on 3 main objectives;

- 1. To celebrate the contributions and potential of youth.
- 2. To raise awareness on critical issues affecting young people.
- 3. To encourage students participation and social development.

Dr. M. ARUMAI SECVAIA. N.S., N.Ph., Ph.S., PRINCIPAL St. Jeseph's College of Arts & Science (AUTONOMOUS) CUDDALGRE - 807 OUT. The event not only celebrated the spirit of youth but also created platform for meaningful dialogues and action. The collaborated efforts of the students, along wi9th the support of staff members, ensured the rally's success and left a lasting impact on all who participated.



Gathered in K. N. Pettai village for rally

12/12/23. E. Asabadeso Rolises.

Dr. M. ARUMAI SECVAIA. H.St., N.Ph., Ph.D.,
PRINCIPAL
St. Jeseph's College of Arts & Science
(AUTONOMOUS)
CUDDALGRE - 607 001.

#### PERMISSION LETTER

Date: 12/01/2024

From,

The VSL Coordinator

Department of English,

St. Joseph's College of Arts & Science (Autonomous),

Cuddalore-01.

To,

Rev. Fr. Secretary,

St. Joseph's College of Arts & Science (Autono

Cuddalore-01.

S-Lib: Requisition letter to grant permission for VSL Rally programme on Youth Day

Respected Rev. Father,

This is to bring to your kind notice that the Department of English has planned to or granize a Rally programme for Youth Day (VSL). 16 students from II-B.A.English, Shift-I participating on 12/01/2024 from 2:30 pm to 03:30 pm at K.N