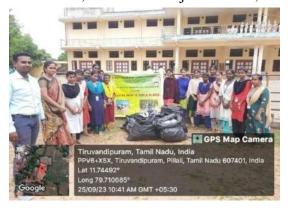

ce
(AUTONOMOUS)
CUDDALORE - 607 001.

# St. Joseph's College of Arts & Science (Autonomous) Cuddalore Title of the Extension Activity Cleanliness Drive Organizing unit Department of commerce (bank management) Venue Thiruvandhipuram Temple Date 25.09.2023 Number of Participants 17

On September 25, 2023, 17 students from the Department of Commerce (Bank Management) participated in a Cleanliness Drive extension activity at Thiruvandhipuram Temple, in collaboration with the MNTN and Lions Club. The event took place from 10.00 a.m. to 11:30 a.m., the students worked diligently to create awareness about the importance of cleanliness. The activity was successfully coordinated by Dr. G. Bhuvaneswari, Assistant Professor and SLP Core Committee Member, and Mr. R. Rajesh Kumar, Coordinator of SLP.





### Students taking part in cleaning activities in Thiruvandhipuram Hill Temple

The Cleanliness Drive aimed to instill a sense of responsibility among students regarding the significance of cleanliness and its impact on the environment. Through this activity, the students not only contributed to the betterment of their community but also developed a sense of social responsibility. The success of this event is a testament to the commitment of the students, faculty members, and collaborating organizations towards promoting cleanliness and community service.

G. Bhumanerven' Staff In-charge Dr. G. Bhuvaneswari Assistant Professor.

Dr. M. ARUMAI SELVAM, M.Sc., M.Phil. Ph.D., (AUTONOMOUS) CUDDALORE - 607 001.

Head of the Department Rev Fr Dr. A.Alex seph's College of Arts & Science Head,