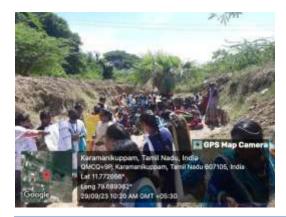

A Beach Cleaning Programme arranged at Silver Beach on 31/05/2023 and it was organized by Nehru Yuva Kendra Cuddalore. Chief Guest of this programme Dr.R.S. Velumani, District Coordinator Swachh Bharath Scheme, district collectrate Dr.L. Santhana RAJ, NSS Coordinator. Nearly 89 volunteer from our college are participate in the program. Our NSS volunteer's Success fully done the beach cleaning process and make an awareness to the public against plastic usage. The program held on May 31, 2023 from 7.30 a.m, to 9.00 a.m, at Cuddalore silver beach. At the end of the program rally was conducted and awareness was created to the public visitors.