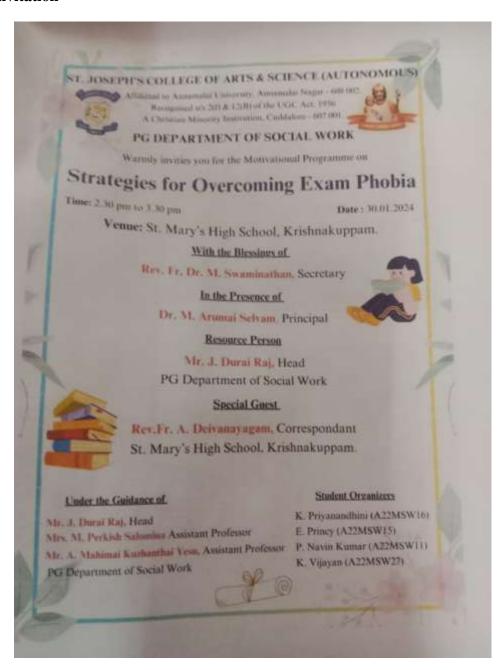

W students also presented a ppt and detailed about the case studies with statistical reports. Around 34 students have got benefitted through this programme. This programme was organised by A. Mythreyi (A23MSW09), D. Nithiya Sri (A23MSW12), of II MSW as a requirement of their concurrent field work curriculum



The trainees provided awareness through Street Play

8. Val.

Signature

Coordinator/Organizing Secretary

Convener/Head of the Department

Mrs. S. Vanathi

Dr. M. ARUMAI SELVAIA. MSI: MSH. PRO.
PRINCIPAL
St. Jeseph's College of Arts & Science
(AUTONOMOUS)
CUDDALORE - 507 OUT.

Mr. J. DURAI RAJ Assistant Protessor & Heart Department of Social Work.

Mr. J. Durai Raj

Department of Social Work.
St. Joseph's College of Arts & Science
(Autonomous). Cuddolore - 677 864

#### Invitation



Dr. M. ARUMAI SELVAIA. N.St., N.251\_Ph.2.
PRINCIPAL
St. Jeseph's College of Arts & Science
(AUTONOMOUS)
CUDCALORE - 807 OUT.

#### List of the Participants

| S. NO. | ROLL NUMBER | NAME OF THE STUDENT     |
|--------|-------------|-------------------------|
| 1      | A22MSW01    | Arivunithi A            |
| 2      | A22MSW02    | Arun Kumar P            |
| 3      | A22MSW03    | Aswini G                |
| 4      | A22MSW04    | Balaji M                |
| 5      | A22MSW05    | Dharanidharan P         |
| 6      | A22MSW06    | Haripriya P             |
| 7      | A22MSW07    | Jasline Benadics C      |
| 8      | A22MSW08    | Kastha M                |
| 9      | A22MSW09    | Mythreyi A              |
| 10     | A22MSW10    | Nandini M               |
| 11     | A22MSW11    | Nav