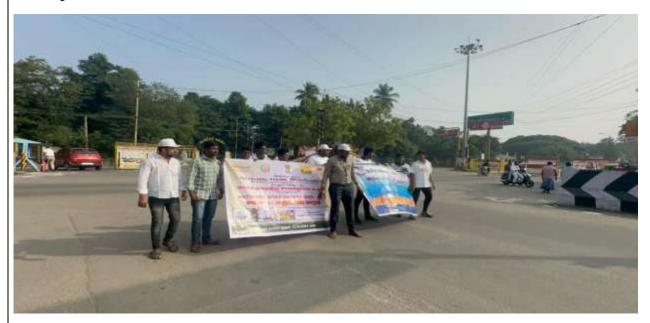

A Beach Cleaning Programme arranged at Silver Beach on 31/05/2023 and it was organized by Nehru Yuva Kendra Cuddalore. Chief Guest of this programme Dr.R.S. Velumani, District Coordinator Swachh Bharath Scheme, district collectrate Dr.L. Santhana RAJ, NSS Coordinator. Nearly 89 volunteer from our college are participate in the program. Our NSS volunteer's Success fully done the beach cleaning process and make an awareness to the public against plastic usage. The program held on May 31, 2023 from 7.30 a.m, to 9.00 a.m, at Cuddalore silver beach. At the end of the program rally was conducted and awareness was created to the public visitors.