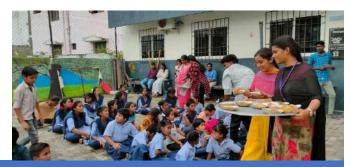

Group photo with the Dr.R.S.Velumani District Coordinator Swachh Bharath Scheme, district collectrate and the participants.

Dr. M. ARUMAI SELVAM, M.Sc., M.Phit, Ph.D.,
PRINCIPAL
St. Joseph's College of Arts & Science
(AUTONOMOUS)
CUDDALORE - 607 001.