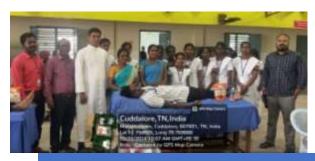

A Beach Cleaning Programme arranged at Silver Beach on 31/05/2023 and it was organized by Nehru Yuva Kendra Cuddalore. Chief Guest of this programme Dr.R.S. Velumani, District Coordinator Swachh Bharath Scheme, district collectrate Dr.L. Santhana RAJ, NSS Coordinator. Nearly 89 volunteer from our college are participate in the program. Our NSS volunteer's Success fully done the beach cleaning process and make an awareness to the public against plastic usage. The program held on May 31, 2023 from 7.30 a.m, to 9.00 a.m, at Cuddalore silver beach. At the end of the program rally was conducted and awareness was created to the public visitors.

Group photo with the Dr.R.S.Velumani District Coordinator Swachh Bharath Scheme, district collectrate and the participants.

Dr. M. ARUMAI SELVAM, M.Sc., M.Phit, Ph.D.,
PRINCIPAL
St. Joseph's College of Arts & Science
(AUTONOMOUS)
CUDDALORE - 607 001.