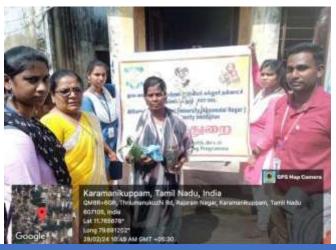

rtment of Tamil Venue Karamanikuppam Date 28.02.2024 Number of Participants 28

தமிழ்த்துறை இரண்டாம் ஆண்டு கிராம சேவை பயிற்சி திட்டத்தின் மாணவிகள் 28 பேர் மரியாதைக்குரிய செயலர் பேரருட்தந்தை முனைவர் ம. சுவாமிநாதன் அவர்கள் ஆசியுடன் காராமணிக்குப்பம் கிராமத்திற்கு சென்று 28-02-2024 காலை 10.00 மணிமுதல் 11.30 மணிவரை "மரக்கன்றுகள் வழங்கி சுகாதாரமான சுற்றுச்சூழலுக்கு மரங்கள் வரங்கள் ஆகின்றன" என்ற விழிப்புணர்வை மக்கள் மத்தியில் மரியாதைக்குரிய அருட்தந்தை முனைவர் A. Alex SLP இயக்குனர் அவர்களின் வழிகாட்டுதலின் கீழ் கொண்டு சேர்த்தனர். மாணவிகள் மரங்களின் அவசியம் மற்றும் மரங்களின் சிறப்பு குறித்த வாசக பதாகைகளை ஏந்தி உரக்க முழக்கமிட்டு மரக்கன்றுகளை வழங்கினர். திரு. ராஜேஷ் குமார் SLP ஒருங்கிணைப்பாளர் அவர்கள் ஒருங்கிணைக்க வகுப்பு பொறுப்பாசிரியர் ரீட்டா மேரி அவர்கள் மாணவிகளுடன் உடன் பயணித்து வழிநடத்தினார்.



**Providing tree saplings to the Village People** 



Dr. M. ARUMAI SELVAM, N.St., N.251, Pt.D.,
PRINCIPAL
St. Jeseph's College of Aris & Science
(AUTONOMOUS)
CUDCALORE : 507 OD).



## **Glimpses of the Event**





Distributing the Tree Saplings to the Villagers





Village President appreciated the students



## St. Joseph's College of Arts & Science (Autonomous) Cuddalore

## Department of Tamil

Report No. : 85 / 2023 -24

Date : 28.02.2024

Title of the Activity : Donation Tree Plantation

## ST. JOSEPH'S COLLELGE OF ARTS AND SCIENCIAUTONOMOUS) CUDDALORE-I (B.A. TAMII. 2022- 2025 NAME LIST)

| RECESTERRISH HUMBER | THATE