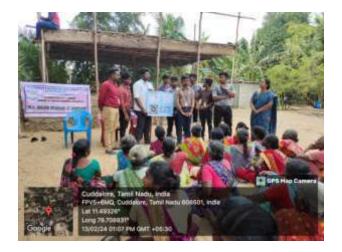

A Beach Cleaning Programme arranged at Silver Beach on 31/05/2023 and it was organized by Nehru Yuva Kendra Cuddalore. Chief Guest of this programme Dr.R.S. Velumani, District Coordinator Swachh Bharath Scheme, district collectrate Dr.L. Santhana RAJ, NSS Coordinator. Nearly 89 volunteer from our college are participate in the program. Our NSS volunteer's Success fully done the beach cleaning process and make an awareness to the public against plastic usage. The program held on May 31, 2023 from 7.30 a.m, to 9.00 a.m, at Cuddalore silver beach. At the end of the program rally was conducted and awareness was created to the public visitors.

Group photo with the Dr.R.S.Velumani District Coordinator Swachh Bharath Scheme, district collectrate and the participants.

Dr. M. ARUMAI SELVAM, M.Sc., M.Phit, Ph.D.,
PRINCIPAL
St. Joseph's College of Arts & Science
(AUTONOMOUS)
CUDDALORE - 607 001.