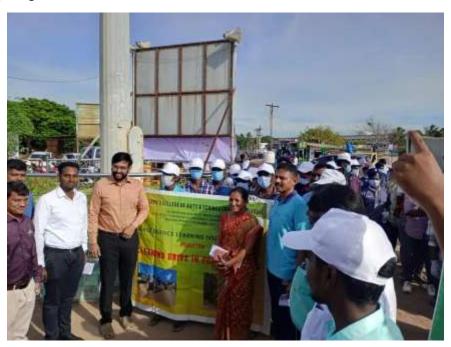

A Beach Cleaning Programme arranged at Silver Beach on 31/05/2023 and it was organized by Nehru Yuva Kendra Cuddalore. Chief Guest of this programme Dr.R.S. Velumani, District Coordinator Swachh Bharath Scheme, district collectrate Dr.L. Santhana RAJ, NSS Coordinator. Nearly 89 volunteer from our college are participate in the program. Our NSS volunteer's Success fully done the beach cleaning process and make an awareness to the public against plastic usage. The program held on May 31, 2023 from 7.30 a.m, to 9.00 a.m, at Cuddalore silver beach. At the end of the program rally was conducted and awareness was created to the public visitors.

Group photo with the Dr.R.S.Velumani District Coordinator Swachh Bharath Scheme, district collectrate and the participants.

Dr. M. ARUMAI SELVAM, M.Sc., M.Phit, Ph.D.,
PRINCIPAL
St. Joseph's College of Arts & Science
(AUTONOMOUS)
CUDDALORE - 607 001.