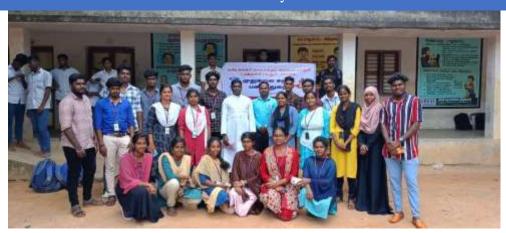

Group photo with the Dr.R.S.Velumani District Coordinator Swachh Bharath Scheme, district collectrate and the participants.

Dr. M. ARUMAI SELVAM, M.Sc., M.Phit, Ph.D.,
PRINCIPAL
St. Joseph's College of Arts & Science
(AUTONOMOUS)
CUDDALORE - 607 001.