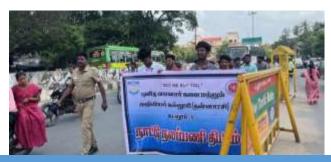

A Beach Cleaning Programme arranged at Silver Beach on 31/05/2023 and it was organized by Nehru Yuva Kendra Cuddalore. Chief Guest of this programme Dr.R.S. Velumani, District Coordinator Swachh Bharath Scheme, district collectrate Dr.L. Santhana RAJ, NSS Coordinator. Nearly 89 volunteer from our college are participate in the program. Our NSS volunteer's Success fully done the beach cleaning process and make an awareness to the public against plastic usage. The program held on May 31, 2023 from 7.30 a.m, to 9.00 a.m, at Cuddalore silver beach. At the end of the program rally was conducted and awareness was created to the public visitors.

### **GLIMPSES OF THE EVENT**

Gathered in beach for cleaning purpose

Taking Oaths for Environment

Collected Garbage to handover tot the District Municipality for Destroying