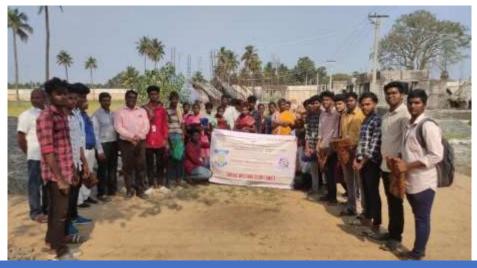

A Beach Cleaning Programme arranged at Silver Beach on 31/05/2023 and it was organized by Nehru Yuva Kendra Cuddalore. Chief Guest of this programme Dr.R.S. Velumani, District Coordinator Swachh Bharath Scheme, district collectrate Dr.L. Santhana RAJ, NSS Coordinator. Nearly 89 volunteer from our college are participate in the program. Our NSS volunteer's Success fully done the beach cleaning process and make an awareness to the public against plastic usage. The program held on May 31, 2023 from 7.30 a.m, to 9.00 a.m, at Cuddalore silver beach. At the end of the program rally was conducted and awareness was created to the public visitors.

Group photo with the Dr.R.S.Velumani District Coordinator Swachh Bharath Scheme, district collectrate and the participants.

Dr. M. ARUMAI SELVAM, M.Sc., M.Phit, Ph.D.,
PRINCIPAL
St. Joseph's College of Arts & Science
(AUTONOMOUS)
CUDDALORE - 607 001.