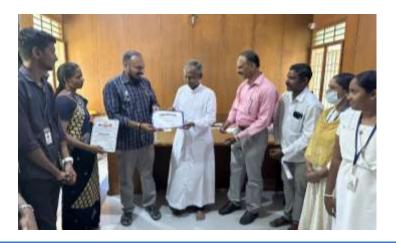

Group photo with the Dr.R.S.Velumani District Coordinator Swachh Bharath Scheme, district collectrate and the participants.

Dr. M. ARUMAI SELVAM, M.Sc., M.Phit, Ph.D.,
PRINCIPAL
St. Joseph's College of Arts & Science
(AUTONOMOUS)
CUDDALORE - 607 001.