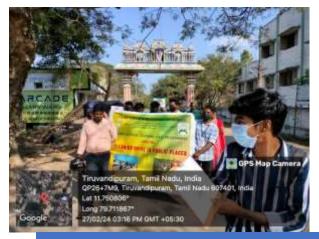

A Beach Cleaning Programme arranged at Silver Beach on 31/05/2023 and it was organized by Nehru Yuva Kendra Cuddalore. Chief Guest of this programme Dr.R.S. Velumani, District Coordinator Swachh Bharath Scheme, district collectrate Dr.L. Santhana RAJ, NSS Coordinator. Nearly 89 volunteer from our college are participate in the program. Our NSS volunteer's Success fully done the beach cleaning process and make an awareness to the public against plastic usage. The program held on May 31, 2023 from 7.30 a.m, to 9.00 a.m, at Cuddalore silver beach. At the end of the program rally was conducted and awareness was created to the public visitors.