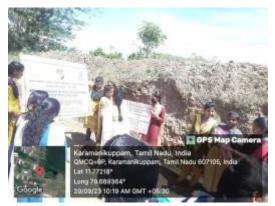

A Beach Cleaning Programme arranged at Silver Beach on 31/05/2023 and it was organized by Nehru Yuva Kendra Cuddalore. Chief Guest of this programme Dr.R.S. Velumani, District Coordinator Swachh Bharath Scheme, district collectrate Dr.L. Santhana RAJ, NSS Coordinator. Nearly 89 volunteer from our college are participate in the program. Our NSS volunteer's Success fully done the beach cleaning process and make an awareness to the public against plastic usage. The program held on May 31, 2023 from 7.30 a.m, to 9.00 a.m, at Cuddalore silver beach. At the end of the program rally was conducted and awareness was created to the public visitors.

Group photo with the Dr.R.S.Velumani District Coordinator Swachh Bharath Scheme, district collectrate and the participants.

Dr. M. ARUMAI SELVAM, M.Sc., M.Phit, Ph.D.,
PRINCIPAL
St. Joseph's College of Arts & Science
(AUTONOMOUS)
CUDDALORE - 607 001.