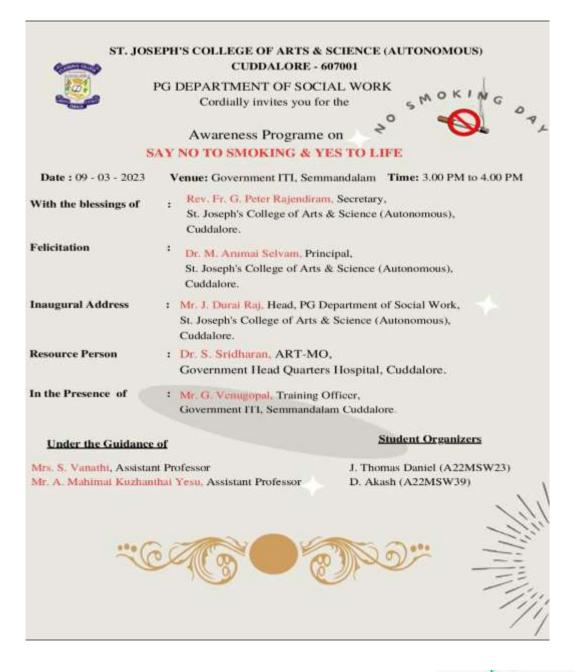

#### Invitation

# PG Department of Social Work II MSW

Dr. M. ARUMAI SELVAM, M.Sc., M.Phil, Ph.D., PRINCIPAL S1. Joseph's College of Arts & Science (AUTONOMOUS) CUDDALORE - 607 001.

)