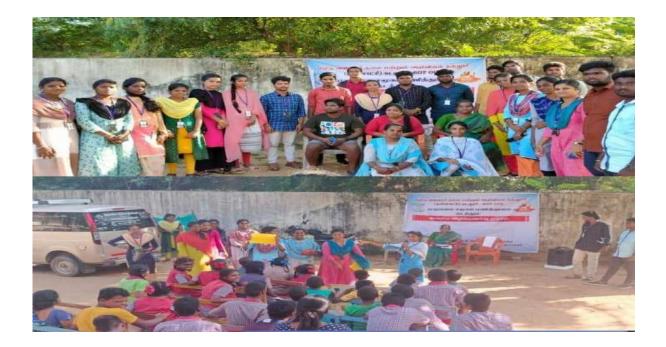

| Number of Participants          | 39                           |

## Report

The Post Graduate Department of Social Work 1<sup>st</sup> year students conducted a group project at Oasis SpecialSchool in Pudupalayam, Cuddalore on 28/10/2022. The total number of students were 39. They were guided by faculty members. This group project gives field experience to students. The objective of the group project is to create awareness on self-Hygienics to school student. The meaningful speech was delivered by chief guest MISS. HEPAZIBAN DEVARAJ, chairman Oasis special school.

Dr. M. ARUMAI SELVAM, M.Sc., M.Phil, Ph.D., PRINCIPAL St. Jeseph's College of Arts & Science (AUTONOMOUS) CUDDALORE - 607 001.



Student participants with beneficiaries

Herrish

Signature Coordinator/Organizing Secretary Mrs. M. Perkish Salomina

. Atomic

Signature Convener/Head of the Department Mr. J. Durai Raj

Mr. J. DURAI RAJ Assistant Professor & Head Department of Social Work, St. Joseph's College of Arts & Science (Autonomous), Cuddalore - 697 001

Dr. M. ARUMAI SELVAM, M.Sc., M.Phil. Ph.D., PRINCIPAL S1. Joseph's College of Arts & Science (AUTONOMOUS) CUDDALORE - 507 001.

# List of Partcipants

| S. No. | Roll No. | Name                    |
|--------|----------|-------------------------|
| 1      | A22MSW01 | Arivunithi A            |
| 2      | A22MSW02 | Arun Kumar P            |
| 3      | A22MSW03 | Aswini G                |
| 4      | A22MSW04 | Balaji M                |
| 5      | A22MSW05 | Dha