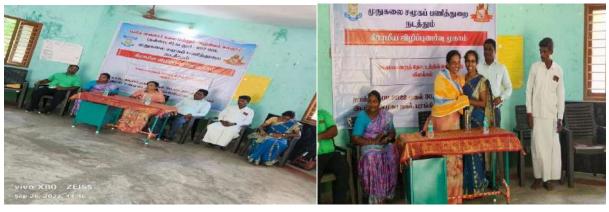

Community organization programme helps the students to develop their organizing skills. Mrs.Keerthiga MSW, National Jury federation of India, started her speech with introduction to MeendumManjapai scheme and benefits of clothe bags and disadvantage of plastic bag and its negative impacts towards environment like how it spoil the land, air and health. Mrs. Padmavathy, Thuimai India Bharat, District Co-ordinator she talked about the cleanliness and how to maintain the environment clean. Then she shared about the individual toilet scheme and how to save the water and what are the problems faced by the village people by open defecation. Then she shared about NAMA OORU SUPER awareness scheme, importance of clean environment and disadvantage of plastic. Community Awareness Programme are essential among village people for stop using Plastic to better Environment life. These kinds of programme helps the community people to understand more about the Government schemes. These programme helps to understand the needs and importance of the scheme to the village people.

# Inaugural speech by Mr. J. Durai Raj, Head, PG Department of Social Work

**Special Guest Speech** 

Distribution of Refreshment to the participants

Dr. M. ARUMAI SELVAM, M.Sc., M.Phil. PhD., PRINCIPAL PRINCIPAL S1. Jeseph's College of Arts & Science (AUTONOMOUS) CUDDALORE - 507 001.