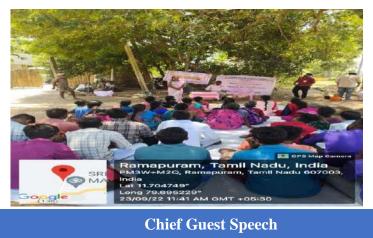

# Inaugural speech by Mr. J. Durai Raj, Head, PG Department of Social Work

**Special Guest Speech** 

Distribution of Refreshment to the participants

Dr. M. ARUMAI SELVAM, M.Sc., M.Phil. PhD., PRINCIPAL PRINCIPAL S1. Jeseph's College of Arts & Science (AUTONOMOUS) CUDDALORE - 507 001.