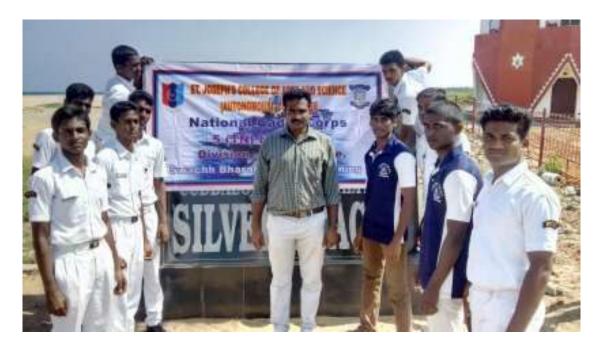

Programmer officer's Signature.

Joren

Dr. M. ARUMAI SELVAM, M.Sc., M.Phil, PAD., PRINCIPAL St. Jeseph's College of Arts & Science (AUTONOMOUS) CUDDALORE - 507 001.

| St. Joseph's College of Arts & Science (Autonomous) Cuddalore |                                 |                         |  |  |  |
|---------------------------------------------------------------|---------------------------------|-------------------------|--|--|--|
|                                                               |                                 |                         |  |  |  |
| SEPH'S COL                                                    | Title of the Extension Activity | Beach Cleaning          |  |  |  |
| CUDDALORE I<br>CUDDALORE I                                    | Organizing Unit                 | National Service Scheme |  |  |  |
|                                                               | Venue                           | Silver Beach, Cuddalore |  |  |  |
|                                                               | Date                            | 17.08.2022              |  |  |  |
|                                                               | Number of Participants          | 65                      |  |  |  |

A Beach Cleaning Programme Arranged at Silver Beach on 17/08/2022 and it was organized by NETFISH Government of India. Rev. Fr. S. Xavier, Controller of Examination, Thiru. Dr. M. P. Arul Moorthy, MPEDA-NETFISH-State Coordinator, Dr. L. Santhana Raj and Dr. Annamal, NSS PROGRAM OFFICER were present during the event. 65 NSS Volunteers are participated in the Program.

Volunteers receiving instruction on cleaning the beach

NSS Programme Officer

Joren

Dr. M. ARUMAI SELVAM, M.Sc., M.Phil. Ph.D., PRINCIPAL St. Jeseph's College of Arts & Science (AUTONOMOUS) CUDDALORE - 507 001.