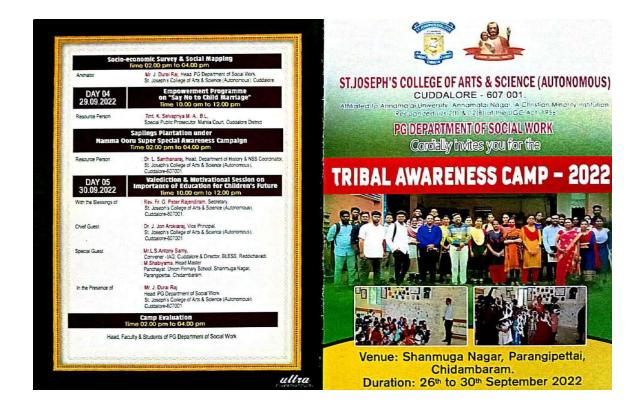

Community organization programme helps the students to develop their organizing skills. Mrs.Keerthiga MSW, National Jury federation of India, started her speech with introduction to MeendumManjapai scheme and benefits of clothe bags and disadvantage of plastic bag and its negative impacts towards environment like how it spoil the land, air and health. Mrs. Padmavathy, Thuimai India Bharat, District Co-ordinator she talked about the cleanliness and how to maintain the environment clean. Then she shared about the individual toilet scheme and how to save the water and what are the problems faced by the village people by open defecation. Then she shared about NAMA OORU SUPER awareness scheme, importance of clean environment and disadvantage of plastic. Community Awareness Programme are essential among village people for stop using Plastic to better Environment life. These kinds of programme helps the community people to understand more about the Government schemes. These programme helps to understand the needs and importance of the scheme to the village people.

#### **Distribution of Manjapai**

Signature Coordinator/Organizing Secretary Mr. A. Mahimai Kuzhanthai Yesu

n. Aor

Signature Convener/Head of the Department Mr. J. Durai Raj

Mr. J. DURALRAJ Assistant Professor & Head Department of Social Work, St. Joseph's College of Arts & Science (Autonomous), Cuddalore - 607 001

# Inaugural speech by Mr. J. Durai Raj, Head, PG Department of Social Work

**Special Guest Speech** 

Distribution of Refreshment to the participants

Dr. M. ARUMAI SELVAM, M.Sc., M.Phil. PhD., PRINCIPAL PRINCIPAL S1. Jeseph's College of Arts & Science (AUTONOMOUS) CUDDALORE - 507 001.