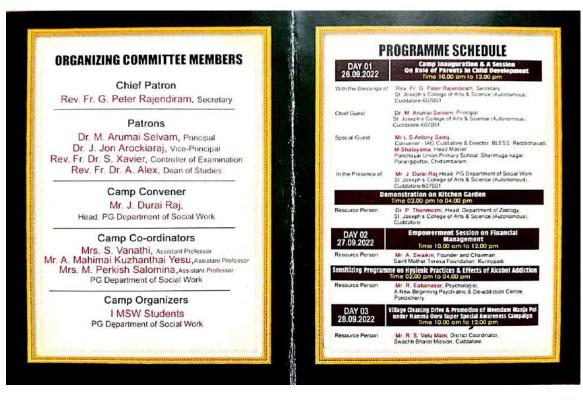

Community organization programme helps the students to develop their organizing skills. Mrs.Keerthiga MSW, National Jury federation of India, started her speech with introduction to MeendumManjapai scheme and benefits of clothe bags and disadvantage of plastic bag and its negative impacts towards environment like how it spoil the land, air and health. Mrs. Padmavathy, Thuimai India Bharat, District Co-ordinator she talked about the cleanliness and how to maintain the environment clean. Then she shared about the individual toilet scheme and how to save the water and what are the problems faced by the village people by open defecation. Then she shared about NAMA OORU SUPER awareness scheme, importance of clean environment and disadvantage of plastic. Community Awareness Programme are essential among village people for stop using Plastic to better Environment life. These kinds of programme helps the community people to understand more about the Government schemes. These programme helps to understand the needs and importance of the scheme to the village people.