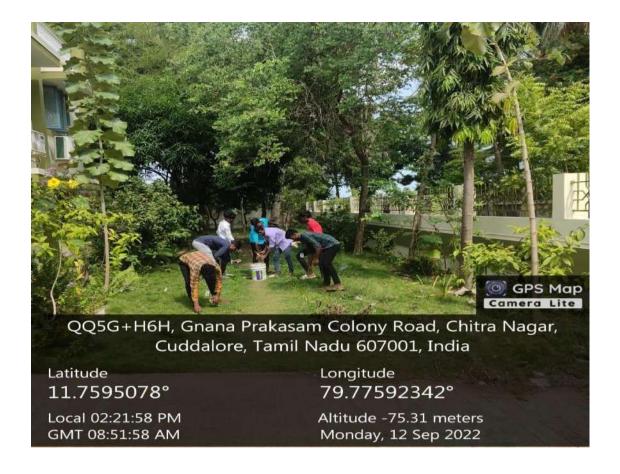

The Swachh Bharat Mission of St. Joseph's College of Arts and Science, Autonomous, initiated a **Cleanliness Awareness Programme** off - campus on 12.09.2022. The student volunteers of the mission visited Manjakuppam area and created an awareness on cleanliness to the people. The programme was organized by the staff coordinator Dr. R.Rajkumar, Assistant Professor, Department of Commerce (Bank Management). **20 Student volunteers took part in the activity.** 

The student volunteers of the mission visited Manjakuppam area and cleared the surrounding of garbage and disposed the waste in the bins. They enlightened the common people about the importance of keeping their surroundings clean.

# **Glimpses of the Event**

Student volunteers of the mission involved in cleanliness activity in Manjakuppam

Dr. M. ARUMAI SELVAM, M.Sc., M.Phil, Ph.D., PRINCIPAL PRINCIPAL S1. Jeseph's College of Arts & Science (AUTONOMOUS) CUDDALORE - 507 001.