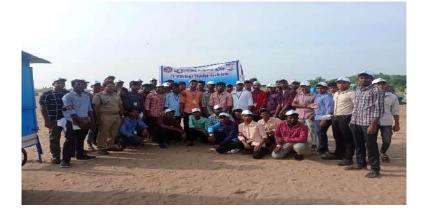

A Beach Cleaning Programme Arranged at Silver Beach on 17/08/2022 and it was organized by NETFISH Government of India. Rev. Fr. S. Xavier, Controller of Examination, Thiru. Dr. M. P. Arul Moorthy, MPEDA-NETFISH-State Coordinator, Dr. L. Santhana Raj and Dr. Annamal, NSS PROGRAM OFFICER were present during the event. 65 NSS Volunteers are participated in the Program.

Volunteers receiving instruction on cleaning the beach

NSS Programme Officer

Joren

Dr. M. ARUMAI SELVAM, M.Sc., M.Phil. Ph.D., PRINCIPAL St. Jeseph's College of Arts & Science (AUTONOMOUS) CUDDALORE - 507 001.