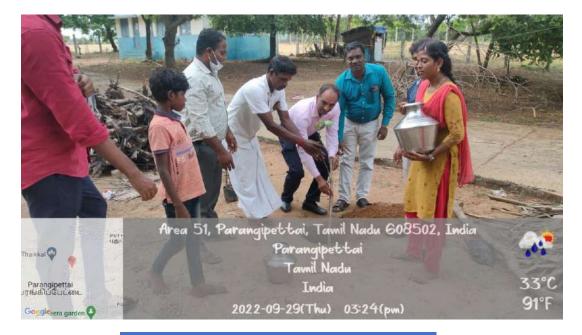

|

#### **Report:**

The session topic was "Sapling Plantation under Namma ooru super Awareness Camping". Chief Guest was Dr. L. Santhana Raj, NSS Coordinator and Head Department of History, St. Joseph's College of Arts and Science (Autonomous), Cuddalore. Chief Guest honored with shawl and memento. He shared the medicine value of the plant around the village and importance of trees and plants for our surrounding. Then Chief Guest distributed sapling to the village people and planted trees around the village in several places. Trainees planted saplings with help of Assistant Professor Mr. A. Mahimai Kuzhanthi Yesu.



**Chief Guest Speech** 

Dr. M. ARUMAI SELVAM, M.Sc., M.Phil, PhD. PRINCIPAL St. Jeseph's College of Arts & Science (AUTONOMOUS) CUDDALORE - 507 001.



**Plantation by the Chief Guest** 

Merrish

Signature Coordinator/Organizing Secretary Mrs. M. Perkish Salomina

. Arom

Signature Convener/Head of the Department Mr. J. Durai Raj

Mr. J. DURAI RAJ Assistant Professor & Head Department of Social Work, St. Joseph's College of Arts & Science (Autonomous), Cuddalore - 697.001

Dr. M. ARUMAI SELVAM, M.Sc., M.Phil. Ph.D., PRINCIPAL St. Joseph's College of Arts & Science (AUTONOMOUS) CUDDALORE - 607 001.

Encl:

1. Permission Letter (and/or) Circular (and/or) Email (and/or) Brochure (and/or)

Invitation

- 2. Glimpses of the event (if required)
- 3. Attendance
- 4. Feedback

#### Invitation



Dr. M. ARUMAI SELVAM, M.Sc., M.Phil, PhD., PRINCIPAL St. Joseph's College of Arts & Science (AUTONOMOUS) CUDDALORE - 607 001.

# List of Partcipants

|