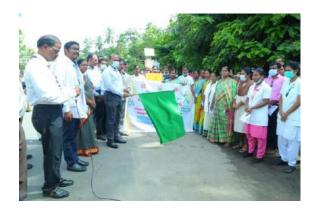

World Mental Health day rally" was held on 11th october at Town Hall, Cuddalore. The aim of World Mental Health Day Rally was to draw people's focus towards mental health issues to highlight effective measures for its prevention and cure. District Joint Director (Health Department) Dr. Ramesh Babu, Deputy Director (Health Department) Dr. Meera, District Mental Health Program Officer, Dr. Sathyamurthy, along with other Doctors and Nurses attended the event.

District Collector Inaugurated the Rally

NSS Programme Officer

Dr. M. ARUMAI SELVAM, M.Sc., M.Phil, Ph.D., PRINCIPAL St. Jeseph's College of Arts & Science (AUTONOMOUS) CUDDALORE - 507 001.