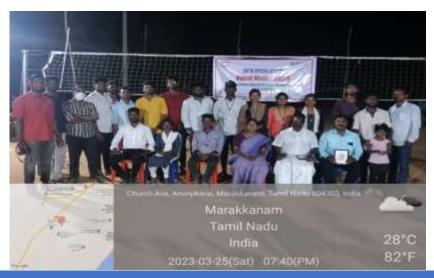

Community organization programme helps the students to develop their organizing skills. Mrs.Keerthiga MSW, National Jury federation of India, started her speech with introduction to MeendumManjapai scheme and benefits of clothe bags and disadvantage of plastic bag and its negative impacts towards environment like how it spoil the land, air and health. Mrs. Padmavathy, Thuimai India Bharat, District Co-ordinator she talked about the cleanliness and how to maintain the environment clean. Then she shared about the individual toilet scheme and how to save the water and what are the problems faced by the village people by open defecation. Then she shared about NAMA OORU SUPER awareness scheme, importance of clean environment and disadvantage of plastic. Community Awareness Programme are essential among village people for stop using Plastic to better Environment life. These kinds of programme helps the community people to understand more about the Government schemes. These programme helps to understand the needs and importance of the scheme to the village people.