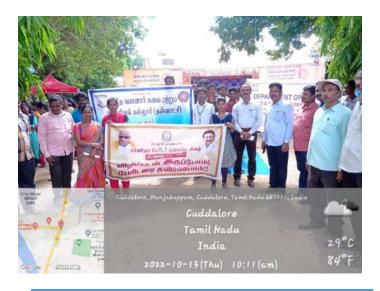

World Mental Health day rally" was held on 11th october at Town Hall, Cuddalore. The aim of World Mental Health Day Rally was to draw people's focus towards mental health issues to highlight effective measures for its prevention and cure. District Joint Director (Health Department) Dr. Ramesh Babu, Deputy Director (Health Department) Dr. Meera, District Mental Health Program Officer, Dr. Sathyamurthy, along with other Doctors and Nurses attended the event.

District Collector Inaugurated the Rally

NSS Programme Officer

Dr. M. ARUMAI SELVAM, M.Sc., M.Phil, Ph.D., PRINCIPAL St. Jeseph's College of Arts & Science (AUTONOMOUS) CUDDALORE - 507 001.