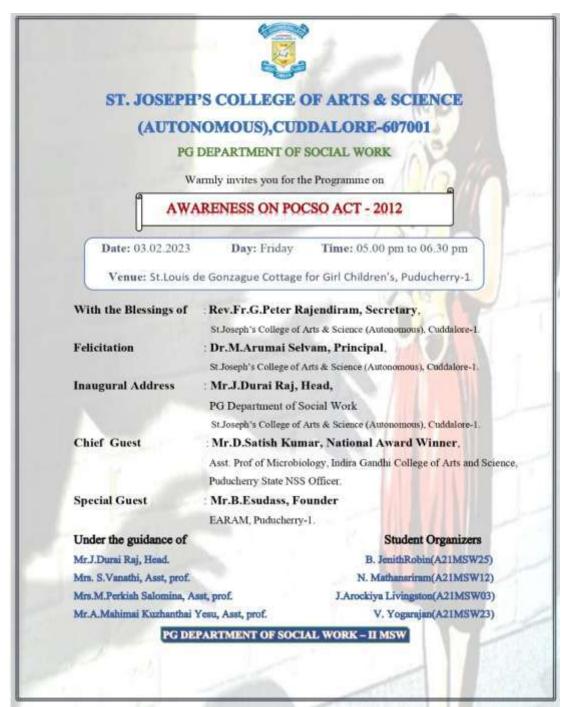

udents. Mrs. Perkish Salomina Assistant professor, Department of social work, St. Joseph's college of arts and science (Autonomous), Cuddalore. S Mr. D Sathish Kumar, National Award winner, Assistant professor of Indra Gandhi College. He talked about the girl's safety and "Good touch & Bad touch" also he shared lot of real-life examples based on POCSO act.



**Resource person speech** 

8.Val

Signature Coordinator/Organizing Secretary Mrs. S. Vanathi

Dr. N. ARUMAI SELVAIA. N.S., N.251, P.G., PRINCIPAL St. Joseph's College of Arts & Science (Attronomous) CUDCALORE - 507 001.

Signature Convener/Head of the Department Mr. J. Durai Raj

> Mr., J., DisRaj Riaj Asakian Protosa Silvan Depriment at Seat Was, J. Janapi S Eslage (I Arta & Spania Astanomaca), Cadalan, et J. Jan

#### Invitation



Dr. N. ARUMAI SELVAM, N.S., N.251, PSO, PRINCIPAL St. Jeseph's College of Arts & Science (Attronomous) CUDCALORE - 607 001.

## List of Partcipants

| S. No. | Roll No. | Name                    |
|--------|----------|-------------------------|
| 1      | A21MSW01 | Agilan U                |
| 2      | A21MSW02 | Arockia Vanathaiyan A   |
| 3      | A21MSW03 | Arockiyalivingston J    |
| 4      | A21MSW04 | Arputha Indira Gandhi M |
| 5      | A21MSW05 | Arunkumar S             |
| 6      | A21MSW06 | Christy Sammual X       |
| 7      | A21MSW07 | Dhanasekaran P          |
| 8      | A21MSW08 | Gokul Raj N             |
| 9      | A21MSW09 | Jeevitha G              |
| 10     | A21MSW10 | Kirubanithi K           |
| 11     | A21MSW11 | Maria Anthuvanett A     |
| 12     | A21MSW12 | Mat