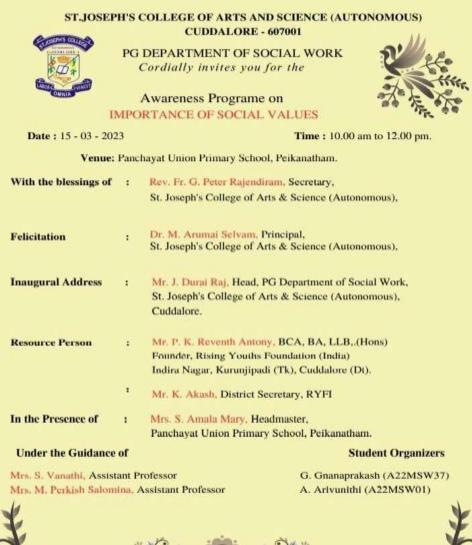

organized by A. Arivunithi (A22MSW01) and G. Gnana Prakash (A22MSW37) as a requirement for their concurrent field work curriculum.



Trainee conducted community organization progamme at Peikanatham

Dr. M. ARUMAI SELVAM, M.St., M.Ph. PRINCIPAL St. Jeseph's College of Arts & Science (AUTONOMOUS) CUDCALORE - 507 001.



Students participated eagerly in programme

S. M. yers

Signature Coordinator/Organizing Secretary Mr. A. Mahimai Kuzhanthai Yesu

no do

Signature Convener/Head of the Department Mr. J. Durai Raj

Mr., J., DURAL SAJ Assistent Prototopi & Head Department of Social Work, St. Josuph's Calego of Arts 2 Schoole Autonomoust Cadadaes, mr. Ser

Dr. M. ARUMAI SELVAM, M.St. M.Ph. Pho. PRINCIPAL St. Jeseph's College of Arts & Science (AUTONOMOUS) CUDCALORE - 507 001.

### Invitation





Dr. M. ARUMAI SELVAM, MSL. N.251-PND. PRINCIPAL St. Jeseph's College of Arts & Science (AUTONOMOUS) CUDCALORE - 607 001.

# List of Partcipants

|        |          | :                       |
|--------|----------|-------------------------|
| S. No. | Roll No. | Name                    |
| 1      | A22MSW01 | Arivunithi A            |
| 2      | A22MSW02 | Arun Kumar P            |
| 3      | A22MSW03 | Aswini G                |
| 4      | A22MSW04 | Balaji M                |
| 5      | A22MSW05 | Dharanidharan P         |
| 6      | A22MSW06 | Haripriya P             |
| 7      | A22MSW07 | Jasline Benadics C      |
| 8      | A22MSW08 | Kastha M                |
| 9      | A22MSW09 | Mythreyi A              |
| 10     | A22MSW10 | Nandini M               |
| 11     | A22MSW11 | Navin