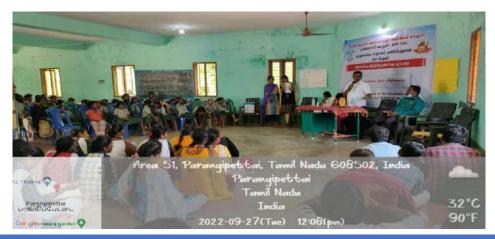

Community organization programme helps the students to develop their organizing skills. Mrs.Keerthiga MSW, National Jury federation of India, started her speech with introduction to MeendumManjapai scheme and benefits of clothe bags and disadvantage of plastic bag and its negative impacts towards environment like how it spoil the land, air and health. Mrs. Padmavathy, Thuimai India Bharat, District Co-ordinator she talked about the cleanliness and how to maintain the environment clean. Then she shared about the individual toilet scheme and how to save the water and what are the problems faced by the village people by open defecation. Then she shared about NAMA OORU SUPER awareness scheme, importance of clean environment and disadvantage of plastic. Community Awareness Programme are essential among village people for stop using Plastic to better Environment life. These kinds of programme helps the community people to understand more about the Government schemes. These programme helps to understand the needs and importance of the scheme to the village people.