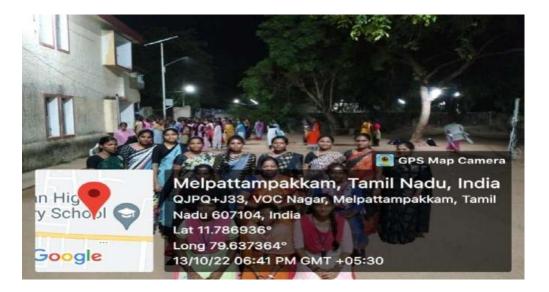

World Mental Health day rally" was held on 11th october at Town Hall, Cuddalore. The aim of World Mental Health Day Rally was to draw people's focus towards mental health issues to highlight effective measures for its prevention and cure. District Joint Director (Health Department) Dr. Ramesh Babu, Deputy Director (Health Department) Dr. Meera, District Mental Health Program Officer, Dr. Sathyamurthy, along with other Doctors and Nurses attended the event.

District Collector Inaugurated the Rally

NSS Programme Officer

Dr. M. ARUMAI SELVAM, M.Sc., M.Phil, Ph.D., PRINCIPAL St. Jeseph's College of Arts & Science (AUTONOMOUS) CUDDALORE - 507 001.