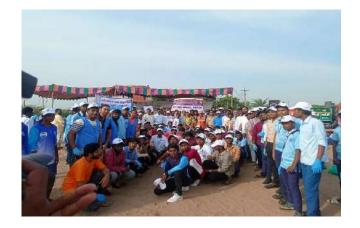

A Beach Cleaning Programme Arranged at Silver Beach on 17/08/2022 and it was organized by NETFISH Government of India. Rev. Fr. S. Xavier, Controller of Examination, Thiru. Dr. M. P. Arul Moorthy, MPEDA-NETFISH-State Coordinator, Dr. L. Santhana Raj and Dr. Annamal, NSS PROGRAM OFFICER were present during the event. 65 NSS Volunteers are participated in the Program.

Volunteers receiving instruction on cleaning the beach

NSS Programme Officer

Joren

Dr. M. ARUMAI SELVAM, M.Sc., M.Phil. Ph.D., PRINCIPAL St. Jeseph's College of Arts & Science (AUTONOMOUS) CUDDALORE - 507 001.