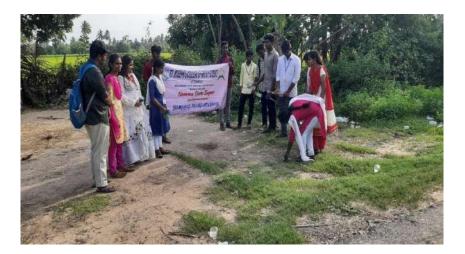

Community organization programme helps the students to develop their organizing skills. Mrs.Keerthiga MSW, National Jury federation of India, started her speech with introduction to MeendumManjapai scheme and benefits of clothe bags and disadvantage of plastic bag and its negative impacts towards environment like how it spoil the land, air and health. Mrs. Padmavathy, Thuimai India Bharat, District Co-ordinator she talked about the cleanliness and how to maintain the environment clean. Then she shared about the individual toilet scheme and how to save the water and what are the problems faced by the village people by open defecation. Then she shared about NAMA OORU SUPER awareness scheme, importance of clean environment and disadvantage of plastic. Community Awareness Programme are essential among village people for stop using Plastic to better Environment life. These kinds of programme helps the community people to understand more about the Government schemes. These programme helps to understand the needs and importance of the scheme to the village people.

# Inaugural speech by Mr. J. Durai Raj, Head, PG Department of Social Work

**Special Guest Speech** 

Distribution of Refreshment to the participants

Dr. M. ARUMAI SELVAM, M.Sc., M.Phil. PhD., PRINCIPAL PRINCIPAL S1. Jeseph's College of Arts & Science (AUTONOMOUS) CUDDALORE - 507 001.