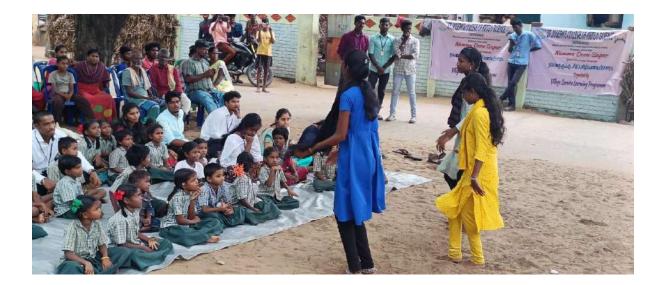

Community organization programme helps the students to develop their organizing skills. Mrs.Keerthiga MSW, National Jury federation of India, started her speech with introduction to MeendumManjapai scheme and benefits of clothe bags and disadvantage of plastic bag and its negative impacts towards environment like how it spoil the land, air and health. Mrs. Padmavathy, Thuimai India Bharat, District Co-ordinator she talked about the cleanliness and how to maintain the environment clean. Then she shared about the individual toilet scheme and how to save the water and what are the problems faced by the village people by open defecation. Then she shared about NAMA OORU SUPER awareness scheme, importance of clean environment and disadvantage of plastic. Community Awareness Programme are essential among village people for stop using Plastic to better Environment life. These kinds of programme helps the community people to understand more about the Government schemes. These programme helps to understand the needs and importance of the scheme to the village people.

# Inaugural speech by Mr. J. Durai Raj, Head, PG Department of Social Work

**Special Guest Speech** 

Distribution of Refreshment to the participants

Dr. M. ARUMAI SELVAM, M.Sc., M.Phil. PhD., PRINCIPAL PRINCIPAL S1. Jeseph's College of Arts & Science (AUTONOMOUS) CUDDALORE - 507 001.