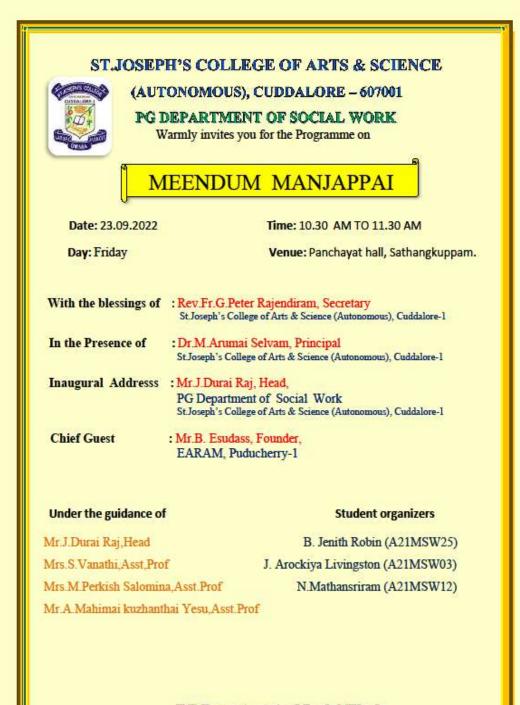

A. Am. A.

Dr. A. Arul Prakash, Programme Organiser, Swachh Bharat Mission.

| St. Joseph's College of Arts & Science (Autonomous) Cuddalore |                                 |                              |  |
|---------------------------------------------------------------|---------------------------------|------------------------------|--|
|                                                               |                                 |                              |  |
| TEPH'S COL                                                    | Title of the Extension Activity | Awareness Programme on       |  |
| AUTONOWOUS)<br>CUDDALORE-1                                    |                                 | "Meendum manjapai"           |  |
| JAS -                                                         | Organizing Unit                 | PG Department of Social work |  |
| LABOR SVINCT                                                  | Venue                           | Sathangkuppam                |  |
|                                                               | Date                            | 23.09.2022                   |  |
|                                                               | Number of Participants          | 39                           |  |

Community organization programme helps the students to develop their organizing skills. Mrs.Keerthiga MSW, National Jury federation of India, started her speech with introduction to MeendumManjapai scheme and benefits of clothe bags and disadvantage of plastic bag and its negative impacts towards environment like how it spoil the land, air and health. Mrs. Padmavathy, Thuimai India Bharat, District Co-ordinator she talked about the cleanliness and how to maintain the environment clean. Then she shared about the individual toilet scheme and how to save the water and what are the problems faced by the village people by open defecation. Then she shared about NAMA OORU SUPER awareness scheme, importance of clean environment and disadvantage of plastic. Community Awareness Programme are essential among village people for stop using Plastic to better Environment life. These kinds of programme helps the community people to understand more about the Government schemes. These programme helps to understand the needs and importance of the scheme to the village people.