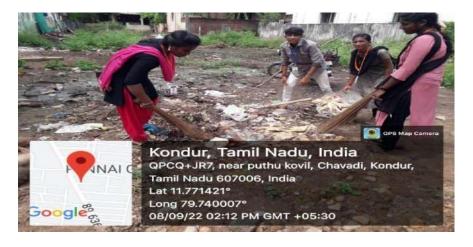

The Swachh Bharat Mission of St. Joseph's College of Arts & Science(Autonomous), Cuddalore organised a **Cleanliness Awareness Programme** on 08.09.2022 at Kondur, Cuddalore. The programme was organised by Dr. A. Arul Prakash, Assistant Professor, Department of Zoology, under the guidance of the coordinator Dr. R. Rajkumar, Assistant Professor, Department of Commerce (Bank Management). **10 student volunteers of the mission took part in the awareness programme.** 

The student volunteers of the mission visited the village and spread awareness to the village people regarding different ways of improving of the quality of life in rural areas. The awareness campaign was completely successful as the student volunteers took part actively and cleaned the area involving the local people. The successful outcome of the programme motivated volunteers to engage in more activities.

Student volunteers of the mission during the cleanlining activity in Kondur village

Dr. M. ARUMAI SELVAM, M.Sc., M.Phil. PhD., PRINCIPAL PRINCIPAL S1. Joseph's College of Arts & Science (AUTONOMOUS) CUDDALORE - 507 001.