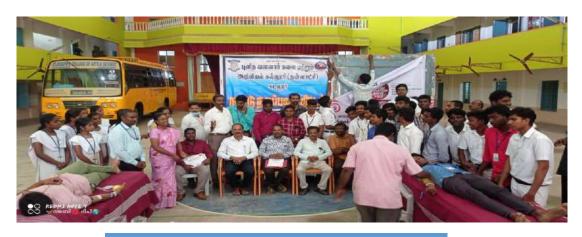

Date                            | 04.11.2022                                     |  |  |
| OMNIA                                                         | Number of Participants          | 20                                             |  |  |

The NSS of St. Joseph's College of Arts & Science (Autonomous), Cuddalore and Blood Donor Team Jointly organized a Blood donation camp on 4<sup>th</sup> November. The program started at 10.00 a.m. with the blessings of Rev. Fr. G. Peter Rajendram, Secretary of the college. The coordinator, Dr. L. Santhana Raj welcomed the gathering. In total of 100 students participated and more than 50 Blood students voluntarily donated the blood. 85 units of blood were collected. HDFC bank sponsored 100 T-shirts & Certificates to the blood donors and volunteers.



Participants during the Blood Donation Camp

NSS Programme Officer

Dr. M. ARUMAI SELVAM, M.Sc., M.Phil, Ph.D. PRINCIPAL St. Jeseph's College of Arts & Science (AUTONOMOUS) CUDDALORE - 607 001.

freu

## **Permission Letter**



Dr. M. ARUMAI SELVAM, M.Sc., M.Phil. Ph.D., PRINCIPAL PRINCIPAL S1. Joseph's College of Arts & Science (AUTONOMOUS) CUDDALCRE - 507 001.

#### **Glimpses of the Event**



Blood Donors donating in the camp



Report on the event from Dinakaran news paper on 05.11.2022

Dr. M. ARUMAI SELVAM, M.Sc., M.Phil, Ph.D., PRINCIPAL St. Joseph's College of Arts & Science (AUTONOMOUS) CUDDALORE - 507 001.

# St. Joseph's College of Arts and Science (Autonomous), Cuddalore – 607001

## **Activity Report**

| Report No.   | : | 28/2022 - 23        |
|--------------|---|-------