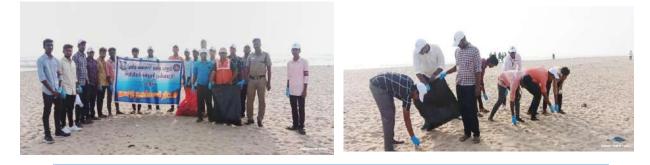

A Beach Cleaning Programme Arranged at Silver Beach on 17/08/2022 and it was organized by NETFISH Government of India. Rev. Fr. S. Xavier, Controller of Examination, Thiru. Dr. M. P. Arul Moorthy, MPEDA-NETFISH-State Coordinator, Dr. L. Santhana Raj and Dr. Annamal, NSS PROGRAM OFFICER were present during the event. 65 NSS Volunteers are participated in the Program.

Dr. M. ARUMAI SELVAM, M.Sc., M.Phil. PAD., PRINCIPAL S1. Jeseph's College of Arts & Science (AUTONOMOUS) CUDDALORE - 607 001.

Collecting the Garbage