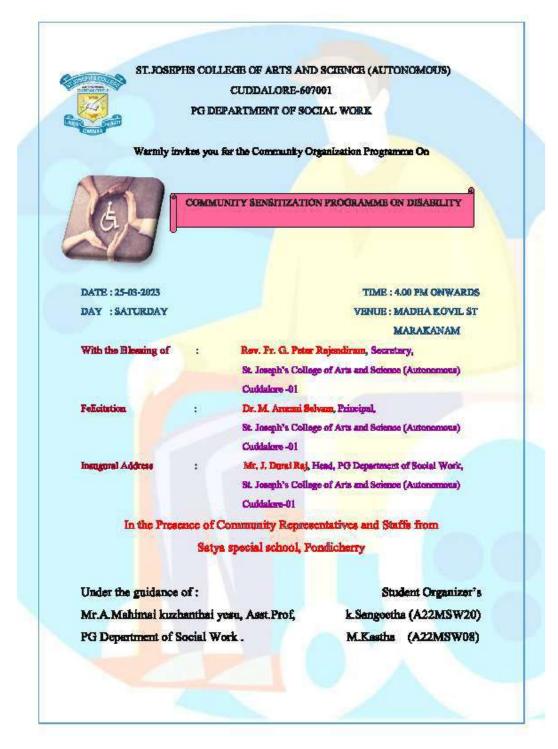

Community organization programme helps the students to develop their organizing skills. Mrs.Keerthiga MSW, National Jury federation of India, started her speech with introduction to MeendumManjapai scheme and benefits of clothe bags and disadvantage of plastic bag and its negative impacts towards environment like how it spoil the land, air and health. Mrs. Padmavathy, Thuimai India Bharat, District Co-ordinator she talked about the cleanliness and how to maintain the environment clean. Then she shared about the individual toilet scheme and how to save the water and what are the problems faced by the village people by open defecation. Then she shared about NAMA OORU SUPER awareness scheme, importance of clean environment and disadvantage of plastic. Community Awareness Programme are essential among village people for stop using Plastic to better Environment life. These kinds of programme helps the community people to understand more about the Government schemes. These programme helps to understand the needs and importance of the scheme to the village people.