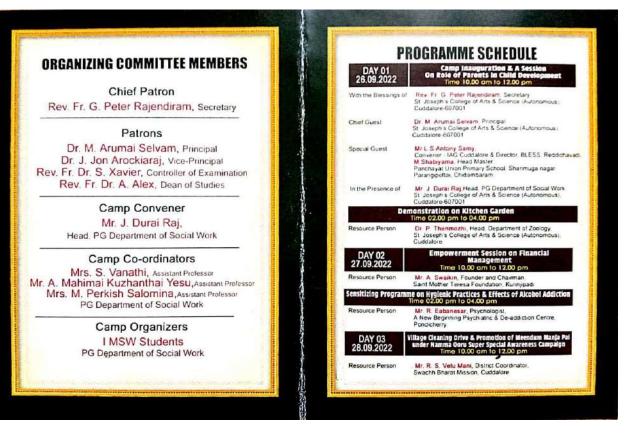

Community organization programme helps the students to develop their organizing skills. Mrs.Keerthiga MSW, National Jury federation of India, started her speech with introduction to MeendumManjapai scheme and benefits of clothe bags and disadvantage of plastic bag and its negative impacts towards environment like how it spoil the land, air and health. Mrs. Padmavathy, Thuimai India Bharat, District Co-ordinator she talked about the cleanliness and how to maintain the environment clean. Then she shared about the individual toilet scheme and how to save the water and what are the problems faced by the village people by open defecation. Then she shared about NAMA OORU SUPER awareness scheme, importance of clean environment and disadvantage of plastic. Community Awareness Programme are essential among village people for stop using Plastic to better Environment life. These kinds of programme helps the community people to understand more about the Government schemes. These programme helps to understand the needs and importance of the scheme to the village people.