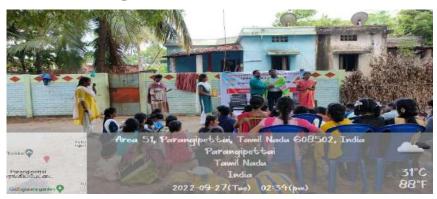

Community organization programme helps the students to develop their organizing skills. Mrs.Keerthiga MSW, National Jury federation of India, started her speech with introduction to MeendumManjapai scheme and benefits of clothe bags and disadvantage of plastic bag and its negative impacts towards environment like how it spoil the land, air and health. Mrs. Padmavathy, Thuimai India Bharat, District Co-ordinator she talked about the cleanliness and how to maintain the environment clean. Then she shared about the individual toilet scheme and how to save the water and what are the problems faced by the village people by open defecation. Then she shared about NAMA OORU SUPER awareness scheme, importance of clean environment and disadvantage of plastic. Community Awareness Programme are essential among village people for stop using Plastic to better Environment life. These kinds of programme helps the community people to understand more about the Government schemes. These programme helps to understand the needs and importance of the scheme to the village people.

# Inaugural speech by Mr. J. Durai Raj, Head, PG Department of Social Work

**Special Guest Speech** 

Distribution of Refreshment to the participants

Dr. M. ARUMAI SELVAM, M.Sc., M.Phil. PhD., PRINCIPAL PRINCIPAL S1. Jeseph's College of Arts & Science (AUTONOMOUS) CUDDALORE - 507 001.