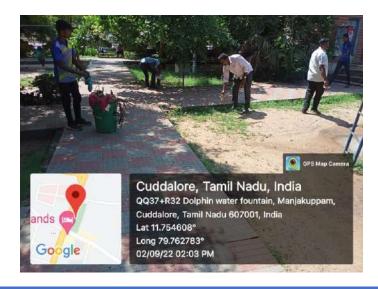

The Students Volunteers / Cadets and Faculty Coordinators of St. Joseph Rover's Crew and NCC jointly undertook a cleaning activity under Namma Ooru Super Special Awareness Campaign at Cuddalore Municipality Park, Cuddalore on 02/09/2022 from 1.30 pm to 3:30 pm.

Rovers participating in the Event

J. ROBERT ADARALARAJ, E.S.(IT), E.Phil., Rover Scout Leader, ST. JOSEPH'S ROVER CREW, St. Joseph's College of Arts & Science (Autonomous) Cuddator - 687 001.

Dr. M. ARUMAI SELVAM, M.Sc., M.Phil. Ph.D., PRINCIPAL St. Joseph's College of Arts & Science (AUTONOMOUS) CUDDALORE - 607 001.