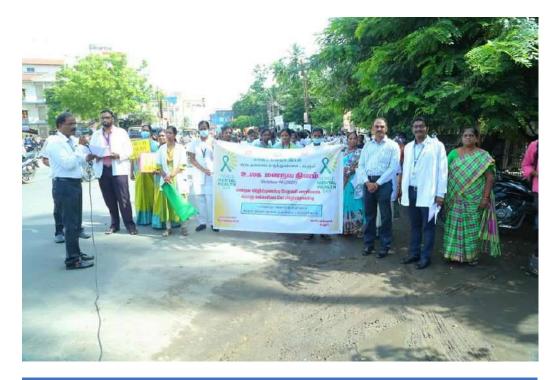

World Mental Health day rally" was held on 11th october at Town Hall, Cuddalore. The aim of World Mental Health Day Rally was to draw people's focus towards mental health issues to highlight effective measures for its prevention and cure. District Joint Director (Health Department) Dr. Ramesh Babu, Deputy Director (Health Department) Dr. Meera, District Mental Health Program Officer, Dr. Sathyamurthy, along with other Doctors and Nurses attended the event.

District Collector Inaugurated the Rally

NSS Programme Officer

Dr. M. ARUMAI SELVAM, M.Sc., M.Phil, Ph.D., PRINCIPAL St. Jeseph's College of Arts & Science (AUTONOMOUS) CUDDALORE - 507 001.