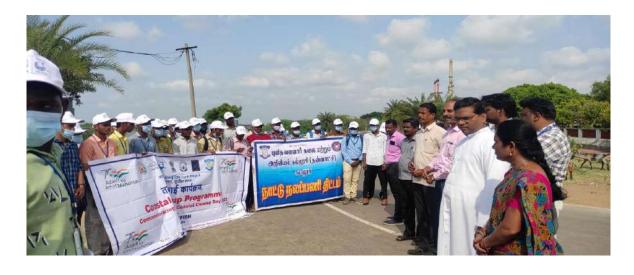

A Beach Cleaning Programme Arranged at Silver Beach on 17/08/2022 and it was organized by NETFISH Government of India. Rev. Fr. S. Xavier, Controller of Examination, Thiru. Dr. M. P. Arul Moorthy, MPEDA-NETFISH-State Coordinator, Dr. L. Santhana Raj and Dr. Annamal, NSS PROGRAM OFFICER were present during the event. 65 NSS Volunteers are participated in the Program.

Volunteers receiving instruction on cleaning the beach

NSS Programme Officer

Joren

Dr. M. ARUMAI SELVAM, M.Sc., M.Phil. Ph.D., PRINCIPAL St. Jeseph's College of Arts & Science (AUTONOMOUS) CUDDALORE - 507 001.