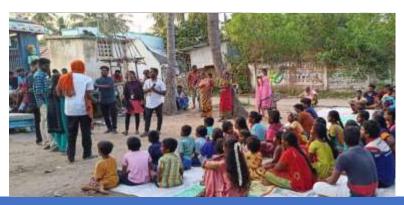

#### **Distribution of Manjapai**

Signature Coordinator/Organizing Secretary Mr. A. Mahimai Kuzhanthai Yesu

n. Aor

Signature Convener/Head of the Department Mr. J. Durai Raj

Mr. J. DURALRAJ Assistant Professor & Head Department of Social Work, St. Joseph's College of Arts & Science (Autonomous), Cuddalore - 607 001