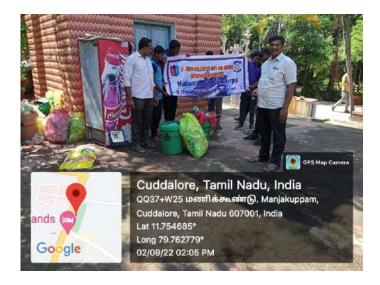

20 NCC cadets and Rover's Crew volunteers jointly undertook a cleaning activity under Namma Ooru Super Special Awareness Campaign at Cuddalore Municipality, Suburayalu Reddiyar Park, Cuddalore on 02/09/202 from - 1.30 pm to 3:30 pm. Impact of the programme cadets learned the importance of maintaining good environment for the benefit of society.

Cadets Cleaning the Subburayalu park

Dr. M. ARUMAI SELVAM, M.Sc., M.Phil. PhD., PRINCIPAL St. Jeseph's College of Arts & Science (AUTONOMOUS) CUDDALORE - 607 001.

Associate NCC officer

NCC/14120026 Lt. J. JOHN ROBERT, M.Sc. M.Phil, DMLT. Associate NCC Officer & Asst. Professor. Department of Biochemistry, Div-II, 5 (TN) Naval NCC Unit St. Joseph's College of Arts & Science (Autonomous), CUDDALORE-1,