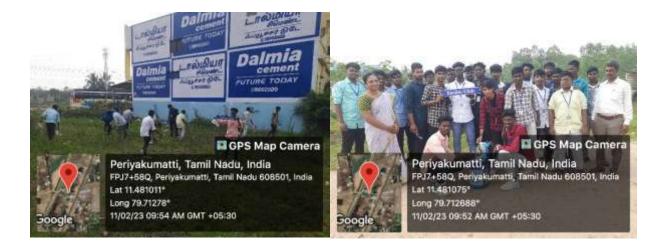

The Swachh Bharat Mission of St. Joseph's College of Arts & Science(Autonomous), Cuddalore organised a **Cleanliness Awareness Programme** on 08.09.2022 at Kondur, Cuddalore. The programme was organised by Dr. A. Arul Prakash, Assistant Professor, Department of Zoology, under the guidance of the coordinator Dr. R. Rajkumar, Assistant Professor, Department of Commerce (Bank Management). **10 student volunteers of the mission took part in the awareness programme.** 

The student volunteers of the mission visited the village and spread awareness to the village people regarding different ways of improving of the quality of life in rural areas. The awareness campaign was completely successful as the student volunteers took part actively and cleaned the area involving the local people. The successful outcome of the programme motivated volunteers to engage in more activities.