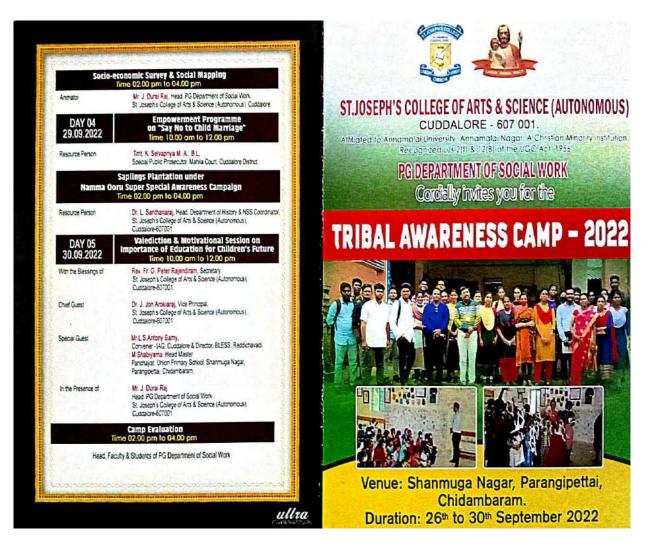

. Then street play performed based on child marriage by I MSW trainees. It was very effective. At last the programme end with vote of thanks.



**Chief Guest Speech** 

Dr. M. ARUNAI SELVAM, M.S.C., M.P.M., PAD, PRINCIPAL S1. Joseph's College of Arts & Science (AUTONOMOUS) CUDDALORE - 507 001.



Cultural performance by the community people

J. M. yung

Signature Coordinator/Organizing Secretary Mr. A. MahimaiKuzhanthaiYesu

. Aromi

Signature Convener/Head of the Department

Mr. J. Durai Raj

Mr. J. DURAI RAJ Assistant Professor & Head Department of Social Work, St. Joseph's College of Arts & Science (Autonomous), Cuddalore - 617 001

Dr. M. ARUMAI SELVAM, M.Sc., M.Phil. Ph.D., PRINCIPAL PRINCIPAL S1. Joseph's College of Arts & Science (AUTONOMOUS) CUDDALORE - 507 001.

#### Invitation



V V 5 Dr. M. ARUMAI SELVAM, M.Sc., M.Phil, Ph.D., PRINCIPAL St. Joseph's College of Arts & Science (AUTONOMOUS) CUDDALORE - 607 001.

# List of Partcipants

| S. No. | Roll No. | Name                    |
|--------|----------|-------------------------|
| 1      | A22MSW01 | Arivunithi A            |
| 2      | A22MSW02 | Arun Kumar P            |
| 3      | A22MSW03 | Aswini G                |
| 4      | A22MSW04 | Balaji M                |
| 5      | A22MSW05 | Dharanidharan P         |
| 6      | A22MSW06 | Haripriya P             |
| 7      | A22MSW07 | JaslineBenadics C       |
| 8      | A22MSW08 | Kastha M                |
| 9      | A22MSW09 | Mythreyi A              |
| 10     | A22MSW10 | Nandini M               |
| 11     | A22MSW11 | Navin Kumar P           |
| 12     | A22MSW