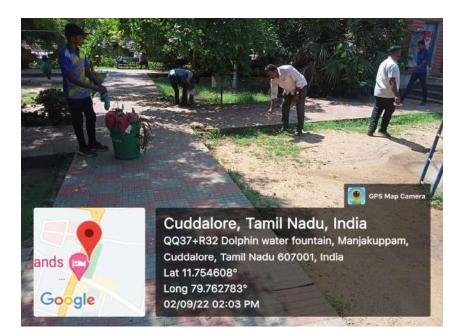

The Students Volunteers / Cadets and Faculty Coordinators of St. Joseph Rover's Crew and NCC jointly undertook a cleaning activity under Namma Ooru Super Special Awareness Campaign at Cuddalore Municipality Park, Cuddalore on 02/09/2022 from 1.30 pm to 3:30 pm.

Rovers participating in the Event

J. ROBERT ADARALARAJ, E.S.(IT), E.Phil., Rover Scout Leader, ST. JOSEPH'S ROVER CREW, St. Joseph's College of Arts & Science (Autonomous) Cuddator - 687 001.

Dr. M. ARUMAI SELVAM, M.Sc., M.Phil. Ph.D., PRINCIPAL St. Joseph's College of Arts & Science (AUTONOMOUS) CUDDALORE - 607 001.