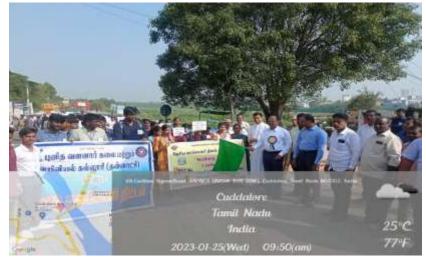

World Mental Health day rally" was held on 11th october at Town Hall, Cuddalore. The aim of World Mental Health Day Rally was to draw people's focus towards mental health issues to highlight effective measures for its prevention and cure. District Joint Director (Health Department) Dr. Ramesh Babu, Deputy Director (Health Department) Dr. Meera, District Mental Health Program Officer, Dr. Sathyamurthy, along with other Doctors and Nurses attended the event.