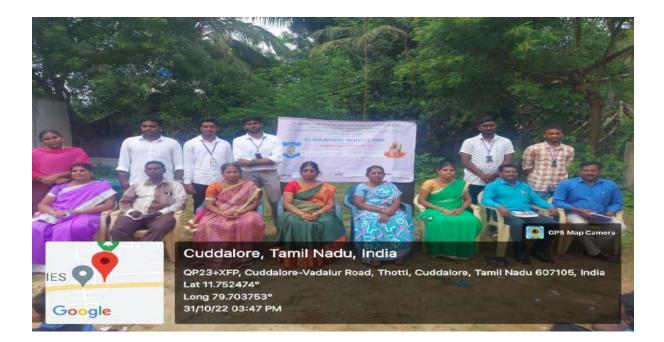

|  |
|                                                               | Number of Participants          | 39                           |  |

### Report

Mr. J.Senthil he gave the speech about importance girl child education and child marriage, child harassment, how inform child help line and gave the child helpline number 1098. He enlightened the students very well. Followingly Mrs.Sathya, head master of Government primary school she taught about importance education after MSW trainees gave the street play about importance of girl child education. Trainees create awareness on Importance of girl child education.



**Beneficiaries of the Programme** 

Dr. M. ARUMAI SELVAM, M.S.C., M.Phil. PhD., PRINCIPAL S1. Jeseph's College of Arts & Science (AUTONOMOUS) CUDDALORE - 507 001.



#### Student organizers with chief guest

M.y.us

Signature Coordinator/Organizing Secretary Mr. A. Mahimai Kuzhanthai Yesu

. Asimic

Signature Convener/Head of the Department Mr. J. Durai Raj

Mr. J. DURAL RAJ Assistant Professor & Head Department of Social Work, St. Joseph's College of Arts & Science (Autonomous), Cuddalore - 607 001

Dr. M. ARUMAI SELVAM, M.Sc., M.Phil. Ph.D., PRINCIPAL St. Joseph's College of Arts & Science (AUTONOMOUS)

CUDDALORE - 507 001.

#### Invitation



Dr. M. ARUNAI SELVAM, M.S.C., M.Phil. P.D., PRINCIPAL S1. Joseph's College of Arts & Science (AUTONOMOUS) CUDDALORE - 507 001.

# List of Partcipants

| S. No. | Roll No. | Name                    |
|--------|----------|-------------------------|
| 1      | A21MSW01 | Agilan U                |
| 2      | A21M