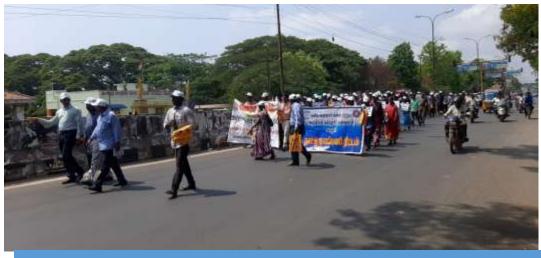

World Mental Health day rally" was held on 11th october at Town Hall, Cuddalore. The aim of World Mental Health Day Rally was to draw people's focus towards mental health issues to highlight effective measures for its prevention and cure. District Joint Director (Health Department) Dr. Ramesh Babu, Deputy Director (Health Department) Dr. Meera, District Mental Health Program Officer, Dr. Sathyamurthy, along with other Doctors and Nurses attended the event.

District Collector Inaugurated the Rally

NSS Programme Officer

Dr. M. ARUMAI SELVAM, M.Sc., M.Phil, Ph.D., PRINCIPAL St. Jeseph's College of Arts & Science (AUTONOMOUS) CUDDALORE - 507 001.