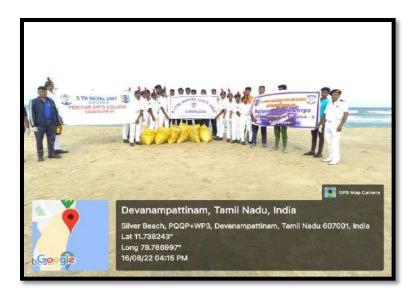

Programmer officer's Signature.

Joren

Dr. M. ARUMAI SELVAM, M.Sc., M.Phil, PAD., PRINCIPAL St. Jeseph's College of Arts & Science (AUTONOMOUS) CUDDALORE - 507 001.

| St. Joseph's College of Arts & Science (Autonomous) Cuddalore |                                 |                         |  |  |  |
|---------------------------------------------------------------|---------------------------------|-------------------------|--|--|--|
|                                                               |                                 |                         |  |  |  |
| SEPH'S COL                                                    | Title of the Extension Activity | Beach Cleaning          |  |  |  |
| CUDDALORE I<br>CUDDALORE I                                    | Organizing Unit                 | National Service Scheme |  |  |  |
|                                                               | Venue                           | Silver Beach, Cuddalore |  |  |  |
|                                                               | Date                            | 17.08.2022              |  |  |  |
|                                                               | Number of Participants          | 65                      |  |  |  |

A Beach Cleaning Programme Arranged at Silver Beach on 17/08/2022 and it was organized by NETFISH Government of India. Rev. Fr. S. Xavier, Controller of Examination, Thiru. Dr. M. P. Arul Moorthy, MPEDA-NETFISH-State Coordinator, Dr. L. Santhana Raj and Dr. Annamal, NSS PROGRAM OFFICER were present during the event. 65 NSS Volunteers are participated in the Program.

Volunteers receiving instruction on cleaning the beach

NSS Programme Officer

Joren

Dr. M. ARUMAI SELVAM, M.Sc., M.Phil. Ph.D., PRINCIPAL St. Jeseph's College of Arts & Science (AUTONOMOUS) CUDDALORE - 507 001.