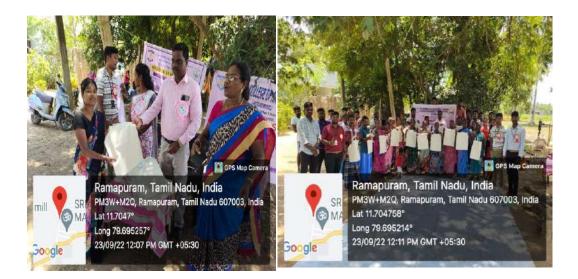

#### **Distribution of Manjapai**

Signature Coordinator/Organizing Secretary Mr. A. Mahimai Kuzhanthai Yesu

n. Aor

Signature Convener/Head of the Department Mr. J. Durai Raj

Mr. J. DURALRAJ Assistant Professor & Head Department of Social Work, St. Joseph's College of Arts & Science (Autonomous), Cuddalore - 607 001

# Inaugural speech by Mr. J. Durai Raj, Head, PG Department of Social Work

**Special Guest Speech** 

Distribution of Refreshment to the participants

Dr. M. ARUMAI SELVAM, M.Sc., M.Phil. PhD., PRINCIPAL PRINCIPAL S1. Jeseph's College of Arts & Science (AUTONOMOUS) CUDDALORE - 507 001.