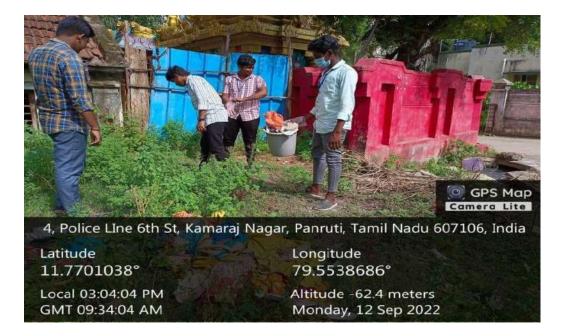

The Swachh Bharat Mission of St. Joseph's College of Arts and Science, Autonomous, Cuddalore organized a Cleanliness Awareness Programme on 13.09.2022 at Thukkanampakkam, Cuddalore. 12 students from the Department of Zoology took part in the awareness programme. Dr. A. Arul Prakash, Assistant Professor, Department of Zoology organized the programme.

The student volunteers of the mission visited Thukkanampakkam Village and cleared the plastic waste from the farm land. This helped the village people to improve their life. The collected plastic waste was disposed safely.

# Glimpses of the Event

Student volunteers of the mission during in cleaning activity in Thukkanampakkam

Dr. M. ARUMAI SELVAM, M.Sc., M.Phil. Ph.D., PRINCIPAL PRINCIPAL S1. Joseph's College of Arts & Science (AUTONOMOUS) CUDDALORE - 507 001.