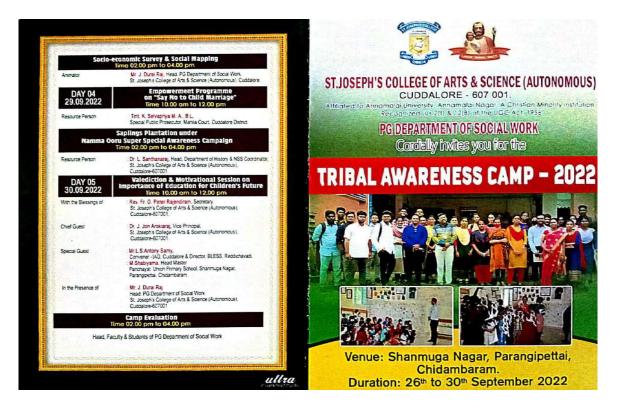

arious ways to seed on mud. There were demonstration by the Chief Guest about the kitchen garden. The session was ended with vote of thanks.



Presence of Dignitaries

Chief Guest were Honored

Dr. M. ARUMAI SELVAM, M.Sc., M.Phil, PhD., PRINCIPAL St. Jeseph's College of Arts & Science (AUTONOMOUS) CUDDALORE - 607 001.



Seeds were distributed to the participants

Kerkest

Signature Coordinator/Organizing Secretary Mrs. M. Perkish Salomina

0.

Signature Convener/Head of the Department Mr. J. Durai Raj

Mr. J. DURAI RAJ Assistant Professor & Head Department of Social Work, St. Joseph's College of Arts & Science (Autonomous), Cuddalore - 607 001

Dr. M. ARUMAI SELVAM, M.Sc., M.Phil. Ph.D., PRINCIPAL St. Joseph's College of Arts & Science (AUTONOMOUS) CUDDALORE - 607 001.

#### Invitation



| ORGANIZING COMMITTEE MEMB                    | ERS    |
|----------------------------------------------|--------|
| Chief Patron                                 |        |
| Rev. Fr. G. Peter Rajendiram, Secreta        | эгу    |
| Patrons                                      |        |
| Dr. M. Arumai Selvam, Principal              |        |
| Dr. J. Jon Arockiaraj, Vice-Principal        |        |
| Rev. Fr. Dr. S. Xavier, Controller of Examin | nation |
| Rev. Fr. Dr. A. Alex, Dean of Studies        |        |
| Camp Convener                                |        |
| Mr. J. Durai Raj,                            |        |
| Head, PG Department of Social Work           |        |
| Camp Co-ordinators                           |        |
| Mrs. S. Vanathi, Assistant Professor