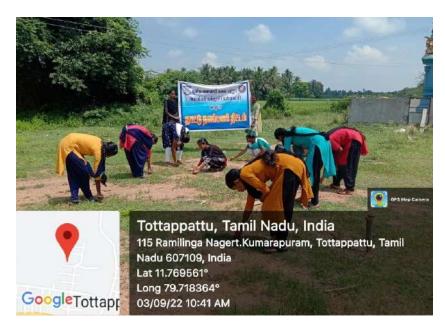

National Service Scheme Cleaning program and Tree plantation drive on 01.09.2022 at Kumara Puram Thottapattu, Cuddalore.40 NSS Volunteers participated in the Programme. The NSS program was conducted on the topic cleaning programme and Tree Plantation. It was organized by the Namma Ooru Super – Special Awareness Campaign on 01.09.2022 from 09:00 A.M to 01.00 P.M. The main purpose of the event was to create awareness about the cleaning and plantation of trees

Shift I NSS Volunteers Cleaning the Public Place

free

Dr. M. ARUMAI SELVAM, M.Sc., M.Phil, Ph.D., PRINCIPAL St. Joseph's College of Arts & Science (AUTONOMOUS) CUDDALORE - 607 001.

NSS Programme officer

#### **Permission Letter**

Dr. M. ARUMAI SELVAM, M.Sc., M.Phil. Ph.D., PRINCIPAL St. Joseph's College of Arts & Science (AUTONOMOUS) CUDDALORE - 607 001.

Shift II NSS Volunteers Cleaning the public place