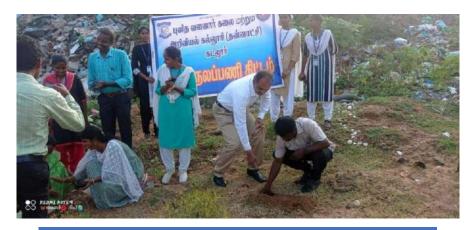

World Mental Health day rally" was held on 11th october at Town Hall, Cuddalore. The aim of World Mental Health Day Rally was to draw people's focus towards mental health issues to highlight effective measures for its prevention and cure. District Joint Director (Health Department) Dr. Ramesh Babu, Deputy Director (Health Department) Dr. Meera, District Mental Health Program Officer, Dr. Sathyamurthy, along with other Doctors and Nurses attended the event.

District Collector Inaugurated the Rally

NSS Programme Officer

Dr. M. ARUMAI SELVAM, M.Sc., M.Phil, Ph.D., PRINCIPAL St. Jeseph's College of Arts & Science (AUTONOMOUS) CUDDALORE - 507 001.

Signature.

Dr. M. ARUMAI SELVAM, M.S.C., M.Phil. P.D., PRINCIPAL SI. Jeseph's College of Arts & Science (AUTONOMOUS) CUDDALORE - 507 001.

District Collector Starting the Rally

NSS Programme Officer coordinating rally