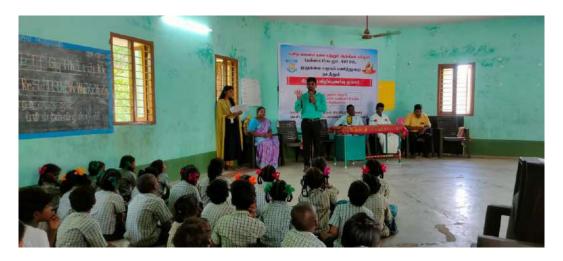

Community organization programme helps the students to develop their organizing skills. Mrs.Keerthiga MSW, National Jury federation of India, started her speech with introduction to MeendumManjapai scheme and benefits of clothe bags and disadvantage of plastic bag and its negative impacts towards environment like how it spoil the land, air and health. Mrs. Padmavathy, Thuimai India Bharat, District Co-ordinator she talked about the cleanliness and how to maintain the environment clean. Then she shared about the individual toilet scheme and how to save the water and what are the problems faced by the village people by open defecation. Then she shared about NAMA OORU SUPER awareness scheme, importance of clean environment and disadvantage of plastic. Community Awareness Programme are essential among village people for stop using Plastic to better Environment life. These kinds of programme helps the community people to understand more about the Government schemes. These programme helps to understand the needs and importance of the scheme to the village people.

# Inaugural speech by Mr. J. Durai Raj, Head, PG Department of Social Work

**Special Guest Speech** 

Distribution of Refreshment to the participants

Dr. M. ARUMAI SELVAM, M.Sc., M.Phil. PhD., PRINCIPAL PRINCIPAL S1. Jeseph's College of Arts & Science (AUTONOMOUS) CUDDALORE - 507 001.