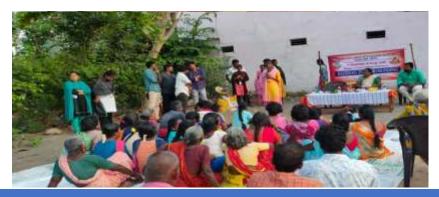

# Inaugural speech by Mr. J. Durai Raj, Head, PG Department of Social Work

**Special Guest Speech** 

Distribution of Refreshment to the participants

Dr. M. ARUMAI SELVAM, M.Sc., M.Phil. PhD., PRINCIPAL PRINCIPAL S1. Jeseph's College of Arts & Science (AUTONOMOUS) CUDDALORE - 507 001.