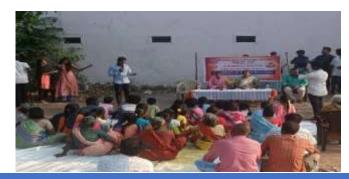

Community organization programme helps the students to develop their organizing skills. Mrs.Keerthiga MSW, National Jury federation of India, started her speech with introduction to MeendumManjapai scheme and benefits of clothe bags and disadvantage of plastic bag and its negative impacts towards environment like how it spoil the land, air and health. Mrs. Padmavathy, Thuimai India Bharat, District Co-ordinator she talked about the cleanliness and how to maintain the environment clean. Then she shared about the individual toilet scheme and how to save the water and what are the problems faced by the village people by open defecation. Then she shared about NAMA OORU SUPER awareness scheme, importance of clean environment and disadvantage of plastic. Community Awareness Programme are essential among village people for stop using Plastic to better Environment life. These kinds of programme helps the community people to understand more about the Government schemes. These programme helps to understand the needs and importance of the scheme to the village people.

Dr. M. ARUMAI SELVAM, M.Sc., M.Phil, Ph.D. PRINCIPAL eph's College of Arts & Science (AUTONOMOUS) CUDDALORE - 607 001.