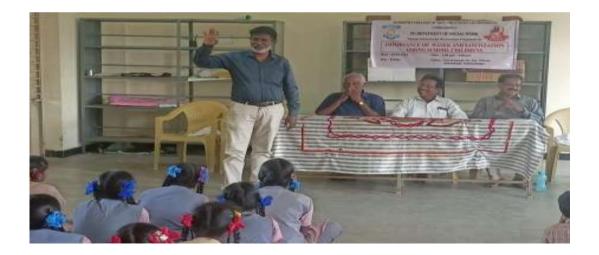

Community organization programme helps the students to develop their organizing skills. Mrs.Keerthiga MSW, National Jury federation of India, started her speech with introduction to MeendumManjapai scheme and benefits of clothe bags and disadvantage of plastic bag and its negative impacts towards environment like how it spoil the land, air and health. Mrs. Padmavathy, Thuimai India Bharat, District Co-ordinator she talked about the cleanliness and how to maintain the environment clean. Then she shared about the individual toilet scheme and how to save the water and what are the problems faced by the village people by open defecation. Then she shared about NAMA OORU SUPER awareness scheme, importance of clean environment and disadvantage of plastic. Community Awareness Programme are essential among village people for stop using Plastic to better Environment life. These kinds of programme helps the community people to understand more about the Government schemes. These programme helps to understand the needs and importance of the scheme to the village people.

# Inaugural speech by Mr. J. Durai Raj, Head, PG Department of Social Work

**Special Guest Speech** 

Distribution of Refreshment to the participants

Dr. M. ARUMAI SELVAM, M.Sc., M.Phil. PhD., PRINCIPAL PRINCIPAL S1. Jeseph's College of Arts & Science (AUTONOMOUS) CUDDALORE - 507 001.