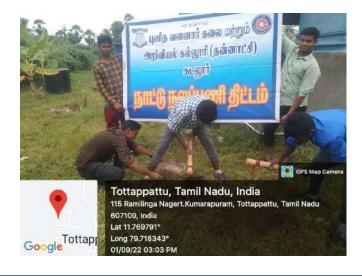

National Service Scheme Cleaning program and Tree plantation drive on 01.09.2022 at Kumara Puram Thottapattu, Cuddalore.40 NSS Volunteers participated in the Programme. The NSS program was conducted on the topic cleaning programme and Tree Plantation. It was organized by the Namma Ooru Super – Special Awareness Campaign on 01.09.2022 from 09:00 A.M to 01.00 P.M. The main purpose of the event was to create awareness about the cleaning and plantation of trees

Shift I NSS Volunteers Cleaning the Public Place

free

Dr. M. ARUMAI SELVAM, M.Sc., M.Phil, Ph.D., PRINCIPAL St. Joseph's College of Arts & Science (AUTONOMOUS) CUDDALORE - 607 001.

NSS Programme officer