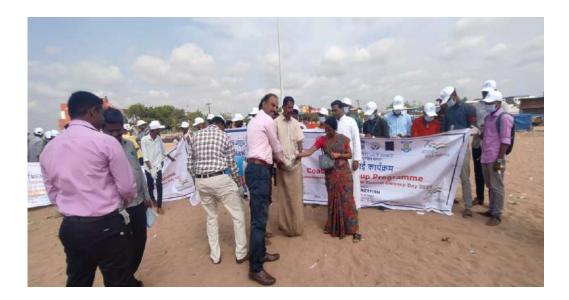

A Beach Cleaning Programme Arranged at Silver Beach on 17/08/2022 and it was organized by NETFISH Government of India. Rev. Fr. S. Xavier, Controller of Examination, Thiru. Dr. M. P. Arul Moorthy, MPEDA-NETFISH-State Coordinator, Dr. L. Santhana Raj and Dr. Annamal, NSS PROGRAM OFFICER were present during the event. 65 NSS Volunteers are participated in the Program.

Volunteers receiving instruction on cleaning the beach

NSS Programme Officer

Joren

Dr. M. ARUMAI SELVAM, M.Sc., M.Phil. Ph.D., PRINCIPAL St. Jeseph's College of Arts & Science (AUTONOMOUS) CUDDALORE - 507 001.