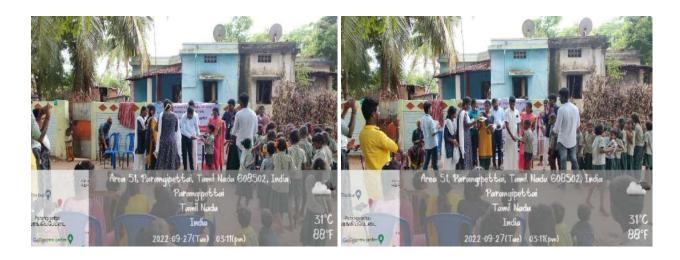

Community organization programme helps the students to develop their organizing skills. Mrs.Keerthiga MSW, National Jury federation of India, started her speech with introduction to MeendumManjapai scheme and benefits of clothe bags and disadvantage of plastic bag and its negative impacts towards environment like how it spoil the land, air and health. Mrs. Padmavathy, Thuimai India Bharat, District Co-ordinator she talked about the cleanliness and how to maintain the environment clean. Then she shared about the individual toilet scheme and how to save the water and what are the problems faced by the village people by open defecation. Then she shared about NAMA OORU SUPER awareness scheme, importance of clean environment and disadvantage of plastic. Community Awareness Programme are essential among village people for stop using Plastic to better Environment life. These kinds of programme helps the community people to understand more about the Government schemes. These programme helps to understand the needs and importance of the scheme to the village people.

# Inaugural speech by Mr. J. Durai Raj, Head, PG Department of Social Work

**Special Guest Speech** 

Distribution of Refreshment to the participants

Dr. M. ARUMAI SELVAM, M.Sc., M.Phil. PhD., PRINCIPAL PRINCIPAL S1. Jeseph's College of Arts & Science (AUTONOMOUS) CUDDALORE - 507 001.