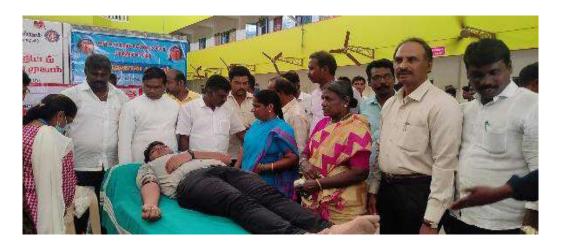

On 29<sup>st</sup>August 2022 a "Blood Donation Camp" was organized by National Service Scheme. In this camp the Chief Guest was Mayor Mrs. R. Sundari Raja. The guest of honor Mr. Karikala Pari Sankar, DSP were. Our College, Vice Principal Dr. Jon Arokiya Raj, and Dr. L. Santhana Raj Programme Officer and Dr. A. Annamal, Programme Officer participated in it with 40 NSS Volunteers from Unit I And II. 35 units of Blood were given by donors. The Camp Organizing certificate was received by programme officers.

Rev.Fr. S. Xavier Controller of Examination addressed to the blood donors.

Programmer officer's Signature.

men

Dr. M. ARUMAI SELVAM, M.Sc., M.Phil. PhD. PRINCIPAL St. Joseph's College of Arts & Science (AUTONOMOUS) CUDDALORE - 607 001.

Donors donating the blood

Dr. M. ARUMAI SELVAM, M.Sc., M.Phil. PkD., PRINCIPAL S1. Jeseph's College of Arts & Science (AUTONOMOUS) CUDDALORE - 607 001.