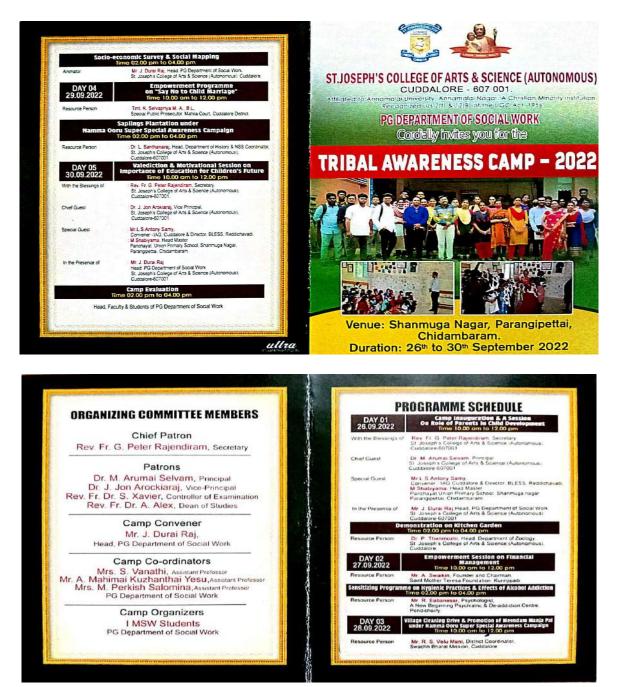

nt of Social Work, St. Joseph's College of Arts and Science, Cuddalore spoke about the importance of parental care for the children in their life.

The skit were performed based on the topic of role of parents in child development by first year MSW trainees. Honoring the guest was done by, hournedthe The session was end with vote of thanks.



**Chief Guest Speech** 

Signature Coordinator/Organizing Secretary Mr. A. Mahimai Kuzhanthai Yesu

At

Signature Convener/Head of the Department

Mr. J. Durai Raj

Mr. J. DURAI RAJ Assistant Professor & Head Department of Social Work, St. Joseph's Collega of Arts & Science (Autonomous), Cuddalore - 607 001

Dr. M. ARUMAI SELVAM, M.Sc., M.Phil. Ph.D. PRINCIPAL St. Joseph's College of Arts & Science (AUTONOMOUS) CUDDALORE - 507 001.

#### Invitation



Dr. M. ARUMAI SELVAM, M.Sc., M.Phil. Ph.D., PRINCIPAL St. Joseph's College of Arts & Science (AUTONOMOUS) CUDDALORE - 607 001.

# **List of Partcipants**

| S. No. | Roll No. | Name                    |
|--------|----------|-------------------------|
| 1      | A22MSW01 | Arivunithi A            |
| 2      | A22MSW02 | Arun Kumar P            |
| 3      | A22MSW03 | Aswini G                |
| 4      | A22MSW04 | Balaji M                |
| 5      | A22MSW05 | Dharanidharan P         |
| 6      | A22MSW06 | Haripriya P             |
| 7      | A22MSW07 | JaslineBenadics C       |
| 8      | A22MSW08 | Kastha M                |
| 9      | A22MSW09 | Mythreyi A              |
| 10     | A22MSW10 | Nandini M               |
| 11     | A22MSW11 | Navin Kumar P           |
| 12     | A22MSW12