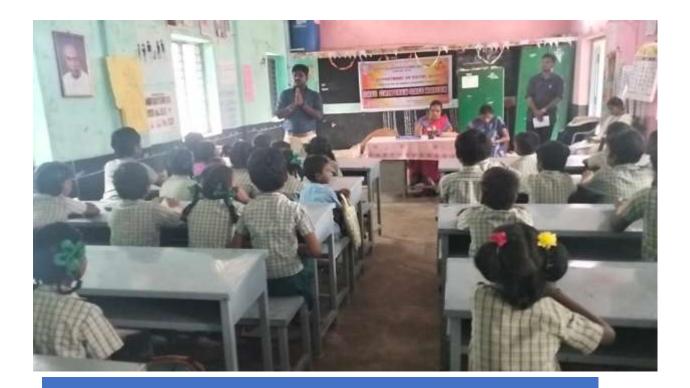

World Mental Health day rally" was held on 11th october at Town Hall, Cuddalore. The aim of World Mental Health Day Rally was to draw people's focus towards mental health issues to highlight effective measures for its prevention and cure. District Joint Director (Health Department) Dr. Ramesh Babu, Deputy Director (Health Department) Dr. Meera, District Mental Health Program Officer, Dr. Sathyamurthy, along with other Doctors and Nurses attended the event.

District Collector Inaugurated the Rally

NSS Programme Officer

Dr. M. ARUMAI SELVAM, M.Sc., M.Phil, Ph.D., PRINCIPAL St. Jeseph's College of Arts & Science (AUTONOMOUS) CUDDALORE - 507 001.