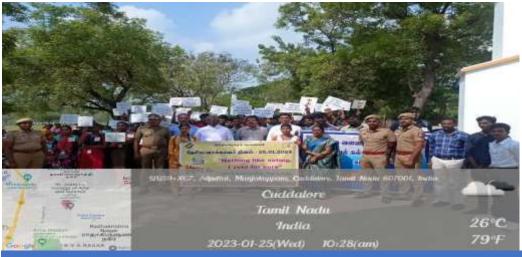

World Mental Health day rally" was held on 11th october at Town Hall, Cuddalore. The aim of World Mental Health Day Rally was to draw people's focus towards mental health issues to highlight effective measures for its prevention and cure. District Joint Director (Health Department) Dr. Ramesh Babu, Deputy Director (Health Department) Dr. Meera, District Mental Health Program Officer, Dr. Sathyamurthy, along with other Doctors and Nurses attended the event.

District Collector Inaugurated the Rally

NSS Programme Officer

Dr. M. ARUMAI SELVAM, M.Sc., M.Phil, Ph.D., PRINCIPAL St. Jeseph's College of Arts & Science (AUTONOMOUS) CUDDALORE - 507 001.