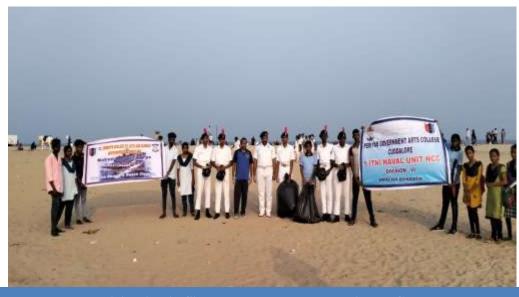

A Beach Cleaning Programme Arranged at Silver Beach on 17/08/2022 and it was organized by NETFISH Government of India. Rev. Fr. S. Xavier, Controller of Examination, Thiru. Dr. M. P. Arul Moorthy, MPEDA-NETFISH-State Coordinator, Dr. L. Santhana Raj and Dr. Annamal, NSS PROGRAM OFFICER were present during the event. 65 NSS Volunteers are participated in the Program.

Volunteers receiving instruction on cleaning the beach

NSS Programme Officer

Joren

Dr. M. ARUMAI SELVAM, M.Sc., M.Phil. Ph.D., PRINCIPAL St. Jeseph's College of Arts & Science (AUTONOMOUS) CUDDALORE - 507 001.