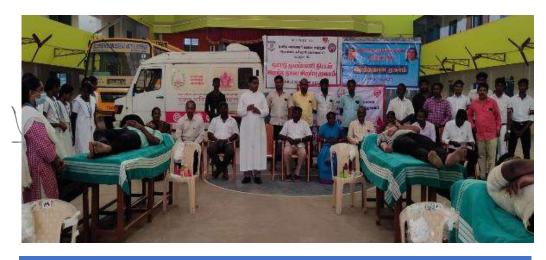

World Mental Health day rally" was held on 11th october at Town Hall, Cuddalore. The aim of World Mental Health Day Rally was to draw people's focus towards mental health issues to highlight effective measures for its prevention and cure. District Joint Director (Health Department) Dr. Ramesh Babu, Deputy Director (Health Department) Dr. Meera, District Mental Health Program Officer, Dr. Sathyamurthy, along with other Doctors and Nurses attended the event.

District Collector Inaugurated the Rally

NSS Programme Officer

Dr. M. ARUMAI SELVAM, M.Sc., M.Phil, Ph.D., PRINCIPAL St. Jeseph's College of Arts & Science (AUTONOMOUS) CUDDALORE - 507 001.