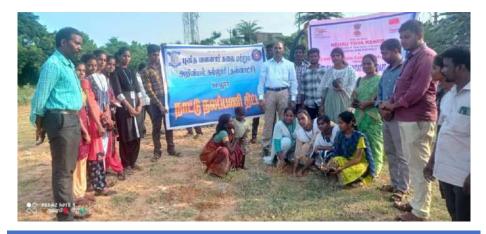

National Service Scheme Cleaning program and Tree plantation drive on 01.09.2022 at Kumara Puram Thottapattu, Cuddalore.40 NSS Volunteers participated in the Programme. The NSS program was conducted on the topic cleaning programme and Tree Plantation. It was organized by the Namma Ooru Super – Special Awareness Campaign on 01.09.2022 from 09:00 A.M to 01.00 P.M. The main purpose of the event was to create awareness about the cleaning and plantation of trees

Shift I NSS Volunteers Cleaning the Public Place

free

Dr. M. ARUMAI SELVAM, M.Sc., M.Phil, Ph.D., PRINCIPAL St. Joseph's College of Arts & Science (AUTONOMOUS) CUDDALORE - 607 001.

NSS Programme officer