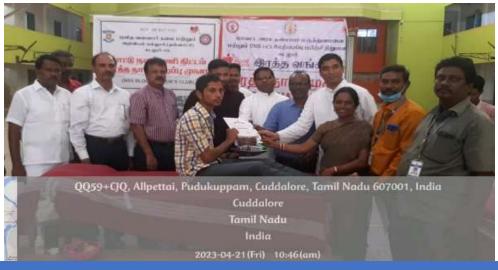

On 29<sup>st</sup>August 2022 a "Blood Donation Camp" was organized by National Service Scheme. In this camp the Chief Guest was Mayor Mrs. R. Sundari Raja. The guest of honor Mr. Karikala Pari Sankar, DSP were. Our College, Vice Principal Dr. Jon Arokiya Raj, and Dr. L. Santhana Raj Programme Officer and Dr. A. Annamal, Programme Officer participated in it with 40 NSS Volunteers from Unit I And II. 35 units of Blood were given by donors. The Camp Organizing certificate was received by programme officers.

Rev.Fr. S. Xavier Controller of Examination addressed to the blood donors.

Programmer officer's Signature.

men

Dr. M. ARUMAI SELVAM, M.Sc., M.Phil. PhD. PRINCIPAL St. Joseph's College of Arts & Science (AUTONOMOUS) CUDDALORE - 607 001.