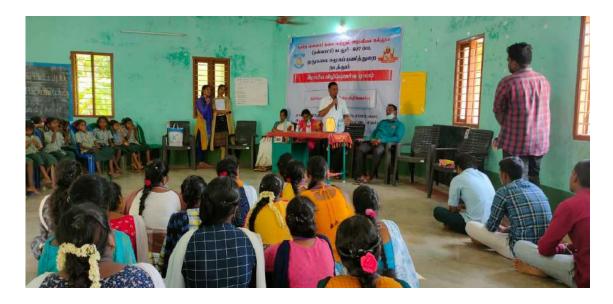

Community organization programme helps the students to develop their organizing skills. Mrs.Keerthiga MSW, National Jury federation of India, started her speech with introduction to MeendumManjapai scheme and benefits of clothe bags and disadvantage of plastic bag and its negative impacts towards environment like how it spoil the land, air and health. Mrs. Padmavathy, Thuimai India Bharat, District Co-ordinator she talked about the cleanliness and how to maintain the environment clean. Then she shared about the individual toilet scheme and how to save the water and what are the problems faced by the village people by open defecation. Then she shared about NAMA OORU SUPER awareness scheme, importance of clean environment and disadvantage of plastic. Community Awareness Programme are essential among village people for stop using Plastic to better Environment life. These kinds of programme helps the community people to understand more about the Government schemes. These programme helps to understand the needs and importance of the scheme to the village people.