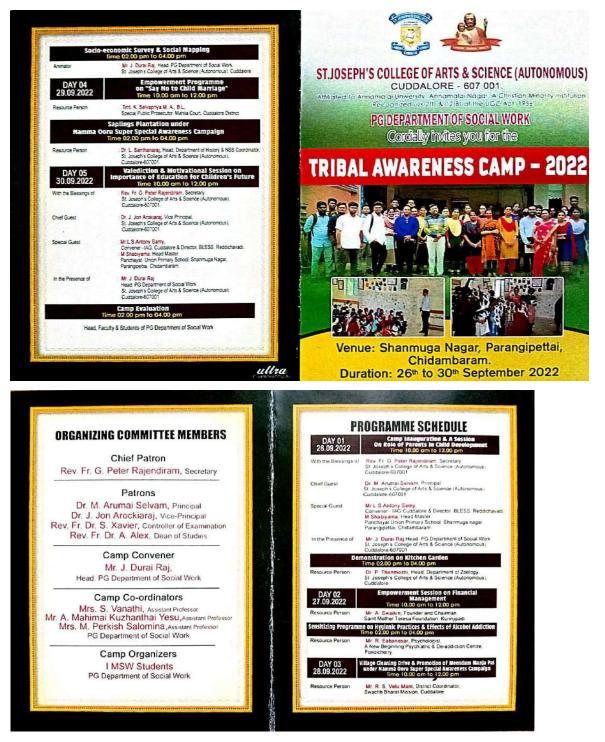

Community organization programme helps the students to develop their organizing skills. Mrs.Keerthiga MSW, National Jury federation of India, started her speech with introduction to MeendumManjapai scheme and benefits of clothe bags and disadvantage of plastic bag and its negative impacts towards environment like how it spoil the land, air and health. Mrs. Padmavathy, Thuimai India Bharat, District Co-ordinator she talked about the cleanliness and how to maintain the environment clean. Then she shared about the individual toilet scheme and how to save the water and what are the problems faced by the village people by open defecation. Then she shared about NAMA OORU SUPER awareness scheme, importance of clean environment and disadvantage of plastic. Community Awareness Programme are essential among village people for stop using Plastic to better Environment life. These kinds of programme helps the community people to understand more about the Government schemes. These programme helps to understand the needs and importance of the scheme to the village people.