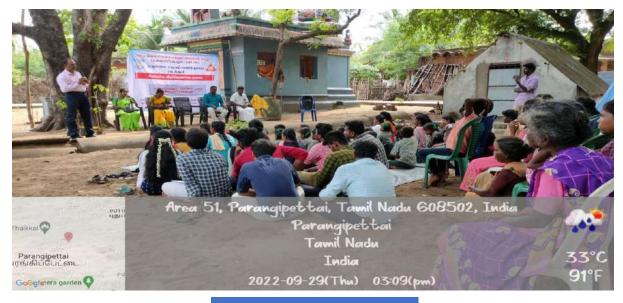

|
|                                  | Number of Participants                     | 40                                                             |

#### **Report:**

The session topic was "Sapling Plantation under Namma ooru super Awareness Camping". Chief Guest was Dr. L. Santhana Raj, NSS Coordinator and Head Department of History, St. Joseph's College of Arts and Science (Autonomous), Cuddalore. Chief Guest honored with shawl and memento. He shared the medicine value of the plant around the village and importance of trees and plants for our surrounding. Then Chief Guest distributed sapling to the village people and planted trees around the village in several places. Trainees planted saplings with help of Assistant Professor Mr. A. Mahimai Kuzhanthi Yesu.



**Chief Guest Speech** 

Dr. M. ARUMAI SELVAM, M.Sc., M.Phil, PhD. PRINCIPAL St. Jeseph's College of Arts & Science (AUTONOMOUS) CUDDALORE - 507 001.



**Plantation by the Chief Guest** 

Merrish

Signature Coordinator/Organizing Secretary Mrs. M. Perkish Salomina

. Arom

Signature Convener/Head of the Department Mr. J. Durai Raj

Mr. J. DURAI RAJ Assistant Professor & Head Department of Social Work, St. Joseph's College of Arts & Science (Autonomous), Cuddalore - 697.001

Dr. M. ARUMAI SELVAM, M.Sc., M.Phil. Ph.D., PRINCIPAL St. Joseph's College of Arts & Science (AUTONOMOUS) CUDDALORE - 607 001.

Encl:

1. Permission Letter (and/or) Circular (and/or) Email (and/or) Brochure (and/or)

Invitation

- 2. Glimpses of the event (if required)
- 3. Attendance
- 4. Feedback

#### Invitation