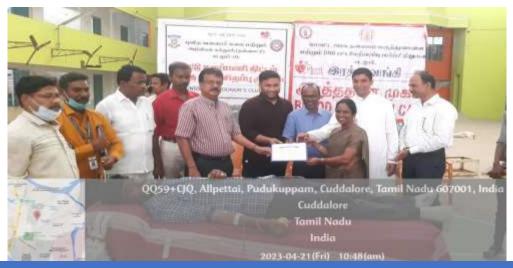

On 29<sup>st</sup>August 2022 a "Blood Donation Camp" was organized by National Service Scheme. In this camp the Chief Guest was Mayor Mrs. R. Sundari Raja. The guest of honor Mr. Karikala Pari Sankar, DSP were. Our College, Vice Principal Dr. Jon Arokiya Raj, and Dr. L. Santhana Raj Programme Officer and Dr. A. Annamal, Programme Officer participated in it with 40 NSS Volunteers from Unit I And II. 35 units of Blood were given by donors. The Camp Organizing certificate was received by programme officers.

Rev.Fr. S. Xavier Controller of Examination addressed to the blood donors.

Programmer officer's Signature.

men

Dr. M. ARUMAI SELVAM, M.Sc., M.Phil. PhD. PRINCIPAL St. Joseph's College of Arts & Science (AUTONOMOUS) CUDDALORE - 607 001.