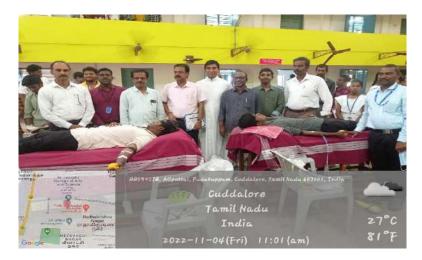

ember. The program started at 10.00 a.m. with the blessings of Rev. Fr. G. Peter Rajendram, Secretary of the college. The coordinator, Dr. L. Santhana Raj welcomed the gathering. In total of 100 students participated and more than 50 Blood students voluntarily donated the blood. 85 units of blood were collected. HDFC bank sponsored 100 T-shirts & Certificates to the blood donors and volunteers.



Participants during the Blood Donation Camp

NSS Programme Officer

Dr. M. ARUMAI SELVAM, M.Sc., M.Phil, Ph.D. PRINCIPAL St. Jeseph's College of Arts & Science (AUTONOMOUS) CUDDALORE - 607 001.

freu

## **Permission Letter**



Dr. M. ARUMAI SELVAM, M.Sc., M.Phil. Ph.D., PRINCIPAL PRINCIPAL S1. Joseph's College of Arts & Science (AUTONOMOUS) CUDDALCRE - 507 001.

#### **Glimpses of the Event**



Blood Donors donating in the camp



Report on the event from Dinakaran news paper on 05.11.2022

Dr. M. ARUMAI SELVAM, M.Sc., M.Phil, Ph.D., PRINCIPAL St. Joseph's College of Arts & Science (AUTONOMOUS) CUDDALORE - 507 001.

# St. Joseph's College of Arts and Science (Autonomous), Cuddalore – 607001

## **Activity Report**

| Report No.   | : | 28/2022 - 23        |
|--------------|---|---------------------|
| Report Title | : | BLOOD DONATION CAMP |
| Date         | : | 04.11.2022          |

# **Attendance Sheet**

| SLNO | NAME              | ROLL NO                                         | DEPARTMENT<br>PHYICES  |
|------|-------------------|-------------------------------------------------|------------------------|
| 1    | R.SURENDHAR       | A20PHD15