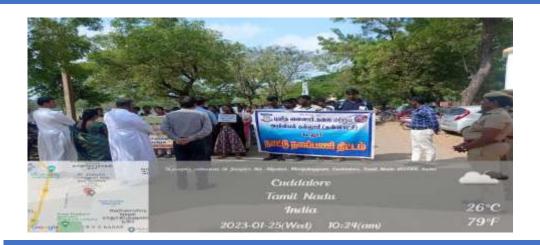

World Mental Health day rally" was held on 11th october at Town Hall, Cuddalore. The aim of World Mental Health Day Rally was to draw people's focus towards mental health issues to highlight effective measures for its prevention and cure. District Joint Director (Health Department) Dr. Ramesh Babu, Deputy Director (Health Department) Dr. Meera, District Mental Health Program Officer, Dr. Sathyamurthy, along with other Doctors and Nurses attended the event.