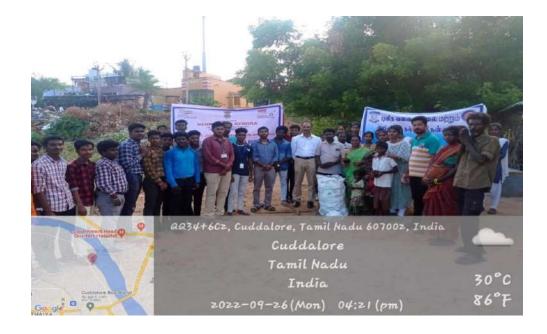

National Service Scheme Cleaning program and Tree plantation drive on 01.09.2022 at Kumara Puram Thottapattu, Cuddalore.40 NSS Volunteers participated in the Programme. The NSS program was conducted on the topic cleaning programme and Tree Plantation. It was organized by the Namma Ooru Super – Special Awareness Campaign on 01.09.2022 from 09:00 A.M to 01.00 P.M. The main purpose of the event was to create awareness about the cleaning and plantation of trees

Shift I NSS Volunteers Cleaning the Public Place

free

Dr. M. ARUMAI SELVAM, M.Sc., M.Phil, Ph.D., PRINCIPAL St. Joseph's College of Arts & Science (AUTONOMOUS) CUDDALORE - 607 001.

NSS Programme officer