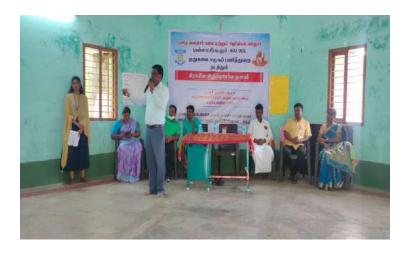

# Inaugural speech by Mr. J. Durai Raj, Head, PG Department of Social Work

**Special Guest Speech** 

Distribution of Refreshment to the participants

Dr. M. ARUMAI SELVAM, M.Sc., M.Phil. PhD., PRINCIPAL PRINCIPAL S1. Jeseph's College of Arts & Science (AUTONOMOUS) CUDDALORE - 507 001.