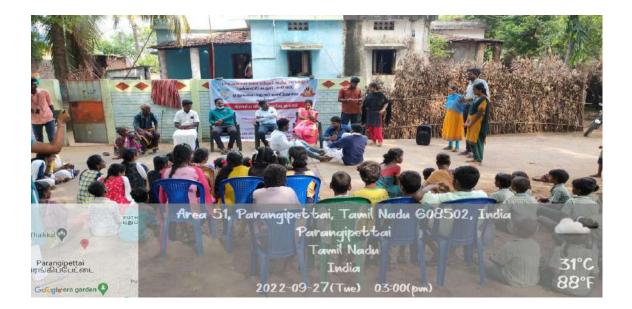

Community organization programme helps the students to develop their organizing skills. Mrs.Keerthiga MSW, National Jury federation of India, started her speech with introduction to MeendumManjapai scheme and benefits of clothe bags and disadvantage of plastic bag and its negative impacts towards environment like how it spoil the land, air and health. Mrs. Padmavathy, Thuimai India Bharat, District Co-ordinator she talked about the cleanliness and how to maintain the environment clean. Then she shared about the individual toilet scheme and how to save the water and what are the problems faced by the village people by open defecation. Then she shared about NAMA OORU SUPER awareness scheme, importance of clean environment and disadvantage of plastic. Community Awareness Programme are essential among village people for stop using Plastic to better Environment life. These kinds of programme helps the community people to understand more about the Government schemes. These programme helps to understand the needs and importance of the scheme to the village people.

# Inaugural speech by Mr. J. Durai Raj, Head, PG Department of Social Work

**Special Guest Speech** 

Distribution of Refreshment to the participants

Dr. M. ARUMAI SELVAM, M.Sc., M.Phil. PhD., PRINCIPAL PRINCIPAL S1. Jeseph's College of Arts & Science (AUTONOMOUS) CUDDALORE - 507 001.