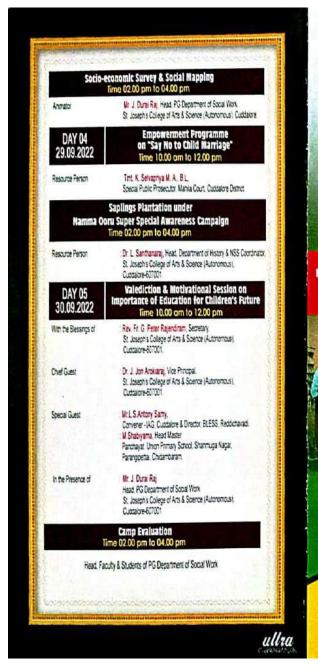

Community organization programme helps the students to develop their organizing skills. Mrs.Keerthiga MSW, National Jury federation of India, started her speech with introduction to MeendumManjapai scheme and benefits of clothe bags and disadvantage of plastic bag and its negative impacts towards environment like how it spoil the land, air and health. Mrs. Padmavathy, Thuimai India Bharat, District Co-ordinator she talked about the cleanliness and how to maintain the environment clean. Then she shared about the individual toilet scheme and how to save the water and what are the problems faced by the village people by open defecation. Then she shared about NAMA OORU SUPER awareness scheme, importance of clean environment and disadvantage of plastic. Community Awareness Programme are essential among village people for stop using Plastic to better Environment life. These kinds of programme helps the community people to understand more about the Government schemes. These programme helps to understand the needs and importance of the scheme to the village people.

#### **Distribution of Manjapai**

Signature Coordinator/Organizing Secretary Mr. A. Mahimai Kuzhanthai Yesu

n. Aor

Signature Convener/Head of the Department Mr. J. Durai Raj

Mr. J. DURALRAJ Assistant Professor & Head Department of Social Work, St. Joseph's College of Arts & Science (Autonomous), Cuddalore - 607 001

# Inaugural speech by Mr. J. Durai Raj, Head, PG Department of Social Work

**Special Guest Speech** 

Distribution of Refreshment to the participants

Dr. M. ARUMAI SELVAM, M.Sc., M.Phil. PhD., PRINCIPAL PRINCIPAL S1. Jeseph's College of Arts & Science (AUTONOMOUS) CUDDALORE - 507 001.