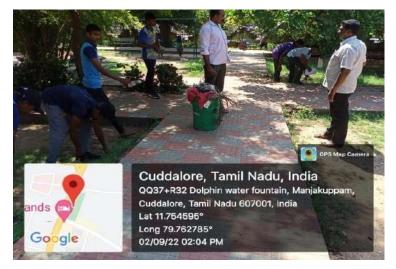

The Students Volunteers / Cadets and Faculty Coordinators of St. Joseph Rover's Crew and NCC jointly undertook a cleaning activity under Namma Ooru Super Special Awareness Campaign at Cuddalore Municipality Park, Cuddalore on 02/09/2022 from 1.30 pm to 3:30 pm.

Thanking you,

 $\checkmark$ 

Yours Truly

4dist.

J.Robert Adaikalaraj

Dr. M. ARUMAI SELVAM, M.Sc., M.Phil. PhD. PRINCIPAL St. Joseph's College of Arts & Science (AUTONOMOUS) CUDDALORE - 607 001.

Students cleaning the park