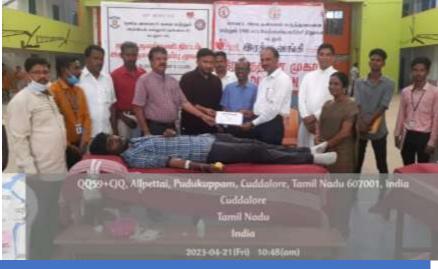

On 29<sup>st</sup>August 2022 a "Blood Donation Camp" was organized by National Service Scheme. In this camp the Chief Guest was Mayor Mrs. R. Sundari Raja. The guest of honor Mr. Karikala Pari Sankar, DSP were. Our College, Vice Principal Dr. Jon Arokiya Raj, and Dr. L. Santhana Raj Programme Officer and Dr. A. Annamal, Programme Officer participated in it with 40 NSS Volunteers from Unit I And II. 35 units of Blood were given by donors. The Camp Organizing certificate was received by programme officers.

Donors donating the blood

Dr. M. ARUMAI SELVAM, M.Sc., M.Phil. PkD., PRINCIPAL S1. Jeseph's College of Arts & Science (AUTONOMOUS) CUDDALORE - 607 001.