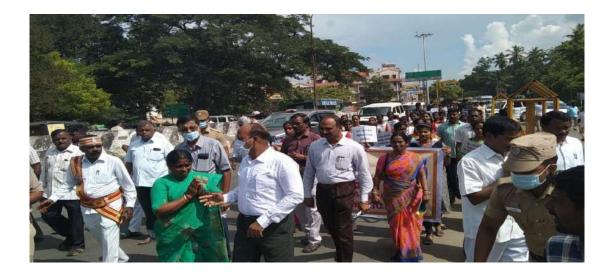

World Mental Health day rally" was held on 11th october at Town Hall, Cuddalore. The aim of World Mental Health Day Rally was to draw people's focus towards mental health issues to highlight effective measures for its prevention and cure. District Joint Director (Health Department) Dr. Ramesh Babu, Deputy Director (Health Department) Dr. Meera, District Mental Health Program Officer, Dr. Sathyamurthy, along with other Doctors and Nurses attended the event.

Signature.

Dr. M. ARUMAI SELVAM, M.S.C., M.Phil. P.D., PRINCIPAL SI. Jeseph's College of Arts & Science (AUTONOMOUS) CUDDALORE - 507 001.

District Collector Starting the Rally

NSS Programme Officer coordinating rally