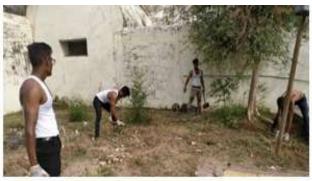

The Enviro club organized an **Extension programme** on "Construction of vermicomposting pits" on 05.06.2019 at Edayarkuppam, Cuddalore. The various steps for the preparation of vermi bed were demonstrated by Dr. A. Arulprakash and Dr. T. Ganesh Kumar with the help of few enviro club volunteers and local farmers. Dr. P. Thenmozhi, Head of the Department of Zoology explained about the benefits of earthworm and vermicast. There were 5 enviro club volunteers from Shift I have been participated in this programme.

Construction of Vermicomposting pits by Enviro club volunteers

St. Joseph's College of Arts & Science (AUTONOMOUS) Cuddalore - 607 001