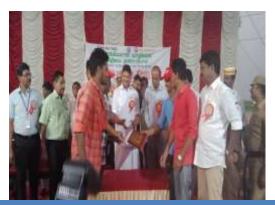

The Enviro club organized an **Extension programme** on "Construction of vermicomposting pits" on 05.06.2019 at Edayarkuppam, Cuddalore. The various steps for the preparation of vermi bed were demonstrated by Dr. A. Arulprakash and Dr. T. Ganesh Kumar with the help of few enviro club volunteers and local farmers. Dr. P. Thenmozhi, Head of the Department of Zoology explained about the benefits of earthworm and vermicast. There were 5 enviro club volunteers from Shift I have been participated in this programme.

Construction of Vermicomposting pits by Enviro club volunteers

St. Joseph's College of Arts & Science (AUTONOMOUS) Cuddalore - 607 001