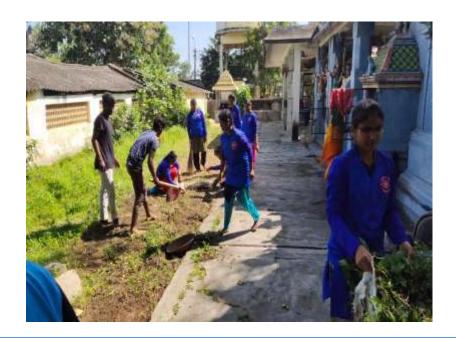

Students of ssc participated in mass cleaning activity in the temple and public places at the Thirumanikuzhi village and the students also involved in Tree plantation along with involving the community people on 26.6.2019 under the supervision of the coordinator Mr. C.Justin Marshal. A total of 5 students actively participated in the mass cleaning activity. This inculcated the thought of cleanliness and user friendly environment among the children, youth and elderly people in and around the village.

**Tree Plantation** 

cph's College of Arts & Science (AUTONOMOUS)

Cuddalore - 607 001

**Mass Cleaning Activity** 