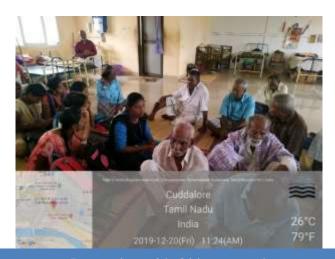

The Enviro club organized an **Extension programme** on "Construction of vermicomposting pits" on 05.06.2019 at Edayarkuppam, Cuddalore. The various steps for the preparation of vermi bed were demonstrated by Dr. A. Arulprakash and Dr. T. Ganesh Kumar with the help of few enviro club volunteers and local farmers. Dr. P. Thenmozhi, Head of the Department of Zoology explained about the benefits of earthworm and vermicast. There were 5 enviro club volunteers from Shift I have been participated in this programme.