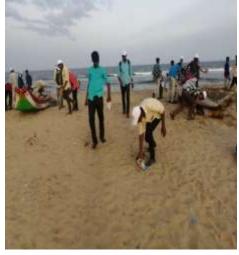

Students of ssc participated in mass cleaning activity in the temple and public places at the Thirumanikuzhi village and the students also involved in Tree plantation along with involving the community people on 26.6.2019 under the supervision of the coordinator Mr. C.Justin Marshal. A total of 5 students actively participated in the mass cleaning activity. This inculcated the thought of cleanliness and user friendly environment among the children, youth and elderly people in and around the village.

**Tree Plantation** 

cph's College of Arts & Science (AUTONOMOUS)

Cuddalore - 607 001

**Mass Cleaning Activity** 