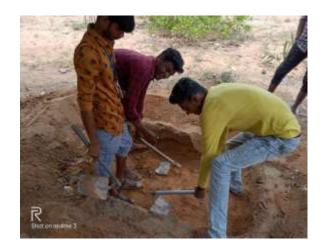

The Enviro club organized an **Extension programme** on "Construction of vermicomposting pits" on 05.06.2019 at Edayarkuppam, Cuddalore. The various steps for the preparation of vermi bed were demonstrated by Dr. A. Arulprakash and Dr. T. Ganesh Kumar with the help of few enviro club volunteers and local farmers. Dr. P. Thenmozhi, Head of the Department of Zoology explained about the benefits of earthworm and vermicast. There were 5 enviro club volunteers from Shift I have been participated in this programme.

Construction of Vermicomposting pits by Enviro club volunteers

St. Joseph's College of Arts & Science (AUTONOMOUS) Cuddalore - 607 001