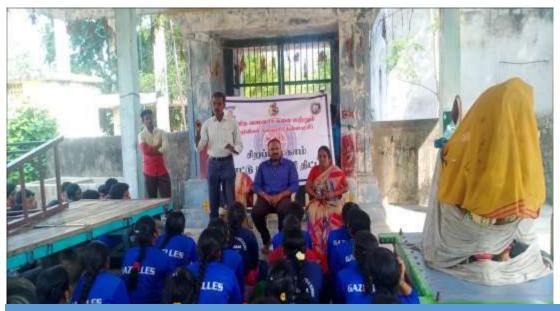

The Enviro club organized an **Extension programme** on "Construction of vermicomposting pits" on 05.06.2019 at Edayarkuppam, Cuddalore. The various steps for the preparation of vermi bed were demonstrated by Dr. A. Arulprakash and Dr. T. Ganesh Kumar with the help of few enviro club volunteers and local farmers. Dr. P. Thenmozhi, Head of the Department of Zoology explained about the benefits of earthworm and vermicast. There were 5 enviro club volunteers from Shift I have been participated in this programme.

Construction of Vermicomposting pits by Enviro club volunteers

St. Joseph's College of Arts & Science (AUTONOMOUS) Cuddalore - 607 001