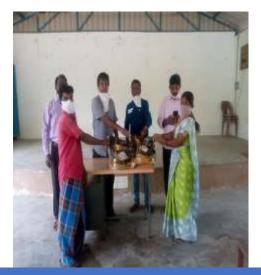

As a part of taking initiative in conservation of ecosystem and to create awareness in the nearby villages at Cuddalore District the Enviro club of St. Joseph's college of arts and science (Autonomous), Cuddalore have conducted a **Tree Plantation Programme on 05.06.2019 in Edayarkuppam village of Cuddalore Dist. The main objective of the campaign is awaking the students and the villagers with good knowledge of sustainable development** to establish green environment around the villages.

To trigger the younger minds with eco-consciousness **Dr. A. Arul prakash** Asst. Prof., Department of Zoology, gave a talk about the importance of Tree plantation for protecting the environment. The Students have planted shrubs, herbs and tree saplings of various species in and around the schools, public places and Panchayat offices with the help of school children and villagers. There were 5 Enviro club volunteers from Shift I have been participated in the above

programme.

**Tree Plantation by Enviro club volunteers** 

Joseph's College of Arts & Science (AUTONOMOUS) Cuddalore - 607 001