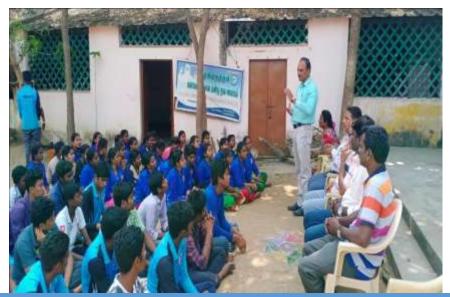

The students from the PG and Research Department of Microbiology, St. Joseph's College of Arts and Science (Autonomous) have spent their time in serving the rural community. The programme was coordinated by Dr. J. Jayaprakash, Asst. Professor of Microbiology. The students were cleaned the public places where the wastes are dumped. The aim of the program was to prevent dengue spreading mosquitoes and enhance rural people health.

Mass cleaning activity

Joseph's College of Arts & Science (AUTONOMOUS) Cuddafore - 607 001