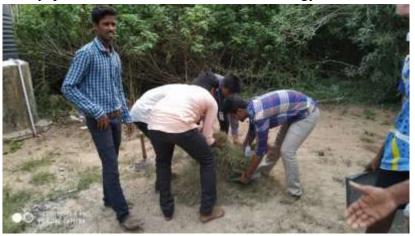

As a part of taking initiative in conservation of ecosystem and to create awareness in the nearby villages at Cuddalore District the Enviro club of St. Joseph's college of arts and science (Autonomous), Cuddalore have conducted a **Tree Plantation Programme on 05.06.2019 in Edayarkuppam village of Cuddalore Dist. The main objective of the campaign is awaking the students and the villagers with good knowledge of sustainable development** to establish green environment around the villages.

To trigger the younger minds with eco-consciousness **Dr. A. Arul prakash** Asst. Prof., Department of Zoology, gave a talk about the importance of Tree plantation for protecting the environment. The Students have planted shrubs, herbs and tree saplings of various species in and around the schools, public places and Panchayat offices with the help of school children and villagers. There were 5 Enviro club volunteers from Shift I have been participated in the above

programme.

**Tree Plantation by Enviro club volunteers** 

Joseph's College of Arts & Science (AUTONOMOUS) Cuddalore - 607 001