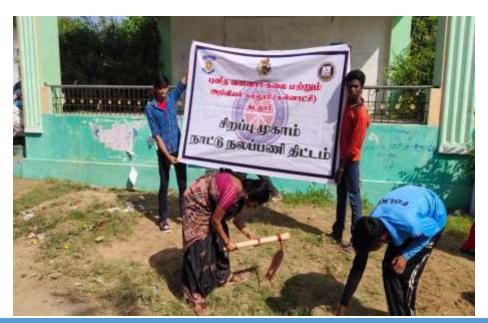

Students of ssc participated in mass cleaning activity in the temple and public places at the Thirumanikuzhi village and the students also involved in Tree plantation along with involving the community people on 26.6.2019 under the supervision of the coordinator Mr. C.Justin Marshal. A total of 5 students actively participated in the mass cleaning activity. This inculcated the thought of cleanliness and user friendly environment among the children, youth and elderly people in and around the village.