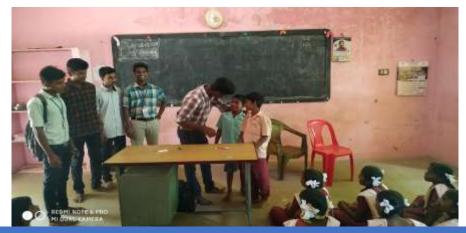

The students from the PG and Research Department of Microbiology, St. Joseph's College of Arts and Science (Autonomous) have spent their time in serving the rural community. The programme was coordinated by Dr. J. Jayaprakash, Asst. Professor of Microbiology. Proper sanitation guidelines were explained to the school students.

**Sanitation awareness** 

Oseph's College of Arts & Science (AUTONOMOUS) Cuddalore - 607 001