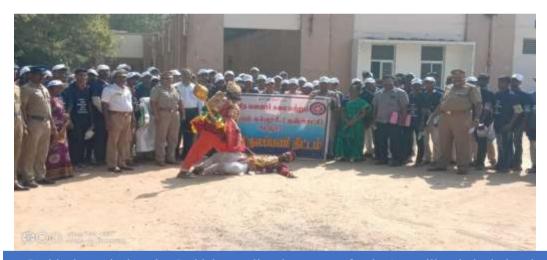

Narcotic Intelligence Bureau, Cuddalore District organized Drug Awareness Rally from Seematti Hall to Town Hall, Cuddalore on 26th June, 2019 from 9.00 am to 11.00 am. The Drug Awareness Rally was held on International Day. It is against Drug Abuse and Illicit Trafficking. The rally was flagged off by Mr. P. Saravanan, I.P.S., Superintendent of Police, Cuddalore District. Dr. S. Chinnappan, Principal, Dr. L. Santhana Raj, NSS Programme Officer, Dr. A. Annammal, NSS Programme Officer (Shift-II), Dr. P.John Thomas, RRC Programme Coordinator, Mr. J.John Robert, Associate NCC Officer, Mr. A.Rajesh, YRC Programme Officer and 270 volunteers of NSS, NCC, RRC and YRC, St. Joseph's College of Arts & Science (Autonomous), Cuddalore had actively participated and learned the consequences of drug abuse in the society. Mr. P. Saravanan, IPS. Superintendent of Police, Cuddalore District started the Rally.

**Date**: 26.06.2019

**Venue:** Seematti Hall to Town Hall

Narcotic Intelligence Bureau, Cuddalore District organized Drug Awareness Rally from Seematti Hall to Town Hall, Cuddalore on 26th June, 2019 from 9.00 am to 11.00 am. The Drug Awareness Rally was held on International Day. It is against Drug Abuse and Illicit Trafficking. The rally was flagged off by Mr.P.Saravanan, I.P.S., Superintendent of Police, Cuddalore District. Dr. S. Chinnappan, Principal, Dr. L. Santhana Raj, NSS Programme Officer, Dr. A.Annammal, NSS Programme Officer (Shift-II), Dr. P.John Thomas, RRC Programme Coordinator, Mr. J.John Robert, Associate NCC Officer, Mr. A.Rajesh, YRC Programme Officer and 270 volunteers of NSS, NCC, RRC and YRC, St. Joseph's College of Arts & Science (Autonomous), Cuddalore had actively participated and learned the consequences of drug abuse in the society. Mr. P. Saravanan, IPS. Superintendent of Police, Cuddalore District started the Rally.