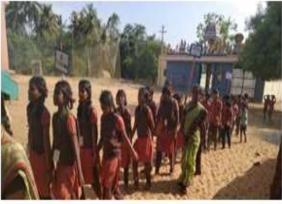

# Title of the Extension Activity -International Day Anti-drug Abuse and Illicit Trafficking Organizing Unit Venue Bus stands near GRT jewellery Date Number of Participants 28

Our college NCC, NSS, YRC, RRC volunteers & Biochemistry first year students (shift-I) and school students with a total strength of two hundred and forty nine students involved in the awareness rally to memorialize the "International Day of Anti- Drug Abuse And Illicit Trafficking" on 26.06.2019. The rally started from Cuddalore Bus stand and ends in Community hall, (near Post office) Manjakkuppam. The rally was inaugurated by Shri. P.Saravanan IPS, Superintendent of Police, in the presence of Dr.K.R.Jawaharlal, Deputy Director of Health Services, Cuddalore and Dr. S. Chinnappan, Principal, St.Joseph's college of Arts and Science, Cuddalore. In this rally, Thirty NCC cadets along with Sub Letiuenant J.John Robert, Associate NCC Officer, took part in this rally. The objectives of the rally were to make awareness among youth about the ill effects of drug abuse and its implications. The rally also create understanding among the public about the various aspects of drug abuse

28 NCC cadets was actively participated to Rally memorialize International Day Anti-Drug Abuse and Illicit Trafficking

St. Joseph's College of Arts & Science (AUTONOMOUS) Cuddalore - 607 001.