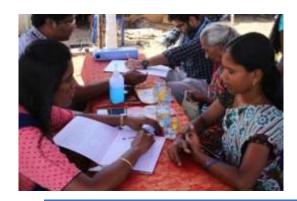

The Enviro club organized an **Extension programme** on "Construction of vermicomposting pits" on 05.06.2019 at Edayarkuppam, Cuddalore. The various steps for the preparation of vermi bed were demonstrated by Dr. A. Arulprakash and Dr. T. Ganesh Kumar with the help of few enviro club volunteers and local farmers. Dr. P. Thenmozhi, Head of the Department of Zoology explained about the benefits of earthworm and vermicast. There were 5 enviro club volunteers from Shift I have been participated in this programme.

Construction of Vermicomposting pits by Enviro club volunteers

St. Joseph's College of Arts & Science (AUTONOMOUS) Cuddalore - 607 001