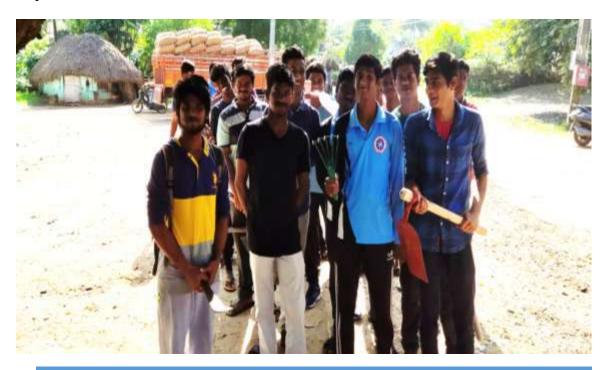

The student volunteers of ssc went for a door to door visit in Thirumanikuzhi village on 26.06.19 and promoted toilet usage and waste segregation. Pamphlets were issued to all the households to create awareness on hygiene and promoting safe sanitation. A total of 5 students actively participated in the event under the co-ordination of chief co-ordinator Mr. C. Justin Marshal. The beneficiaries of the visit we enlightened with the core theme of the visit.

Canvasing about toilet usage

(AUTONOMOUS)
Cuddalore - 607 001

## Students at Door to door campaign