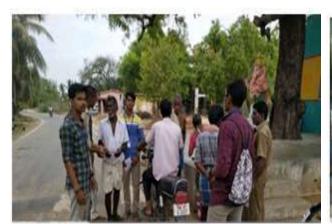

The Enviro club organized an **Extension programme** on "Construction of vermicomposting pits" on 05.06.2019 at Edayarkuppam, Cuddalore. The various steps for the preparation of vermi bed were demonstrated by Dr. A. Arulprakash and Dr. T. Ganesh Kumar with the help of few enviro club volunteers and local farmers. Dr. P. Thenmozhi, Head of the Department of Zoology explained about the benefits of earthworm and vermicast. There were 5 enviro club volunteers from Shift I have been participated in this programme.

Construction of Vermicomposting pits by Enviro club volunteers

St. Joseph's College of Arts & Science (AUTONOMOUS) Cuddalore - 607 001