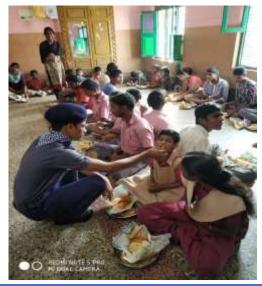

The students from the PG and Research Department of Microbiology, St. Joseph's College of Arts and Science (Autonomous) have spent their time in serving the rural community. The programme was coordinated by Dr. J. Jayaprakash, Asst. Professor of Microbiology. The students were cleaned the public places where the wastes are dumped. The aim of the program was to prevent dengue spreading mosquitoes and enhance rural people health.

Mass cleaning activity

Joseph's College of Arts & Science (AUTONOMOUS) Cuddafore - 607 001