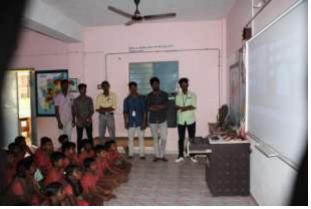

The students from the PG and Research Department of Microbiology, St. Joseph's College of Arts and Science (Autonomous) have spent their time in serving the rural community. The programme was coordinated by Dr. J. Jayaprakash, Asst. Professor of Microbiology. Proper sanitation guidelines were explained to the school students.

**Sanitation awareness** 

Oseph's College of Arts & Science (AUTONOMOUS) Cuddalore - 607 001