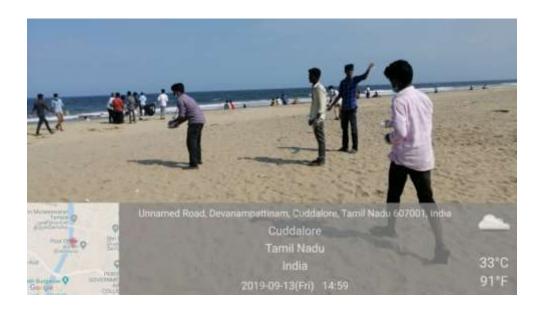

The Enviro club organized an **Extension programme** on "Construction of vermicomposting pits" on 05.06.2019 at Edayarkuppam, Cuddalore. The various steps for the preparation of vermi bed were demonstrated by Dr. A. Arulprakash and Dr. T. Ganesh Kumar with the help of few enviro club volunteers and local farmers. Dr. P. Thenmozhi, Head of the Department of Zoology explained about the benefits of earthworm and vermicast. There were 5 enviro club volunteers from Shift I have been participated in this programme.

Construction of Vermicomposting pits by Enviro club volunteers

St. Joseph's College of Arts & Science (AUTONOMOUS) Cuddalore - 607 001