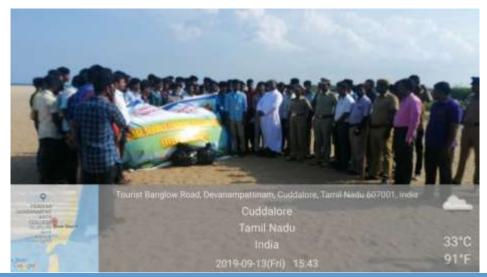

Narcotic Intelligence Bureau, Cuddalore District organized Drug Awareness Rally from Seematti Hall to Town Hall, Cuddalore on 26th June, 2019 from 9.00 am to 11.00 am. The Drug Awareness Rally was held on International Day. It is against Drug Abuse and Illicit Trafficking. The rally was flagged off by Mr. P. Saravanan, I.P.S., Superintendent of Police, Cuddalore District. Dr. S. Chinnappan, Principal, Dr. L. Santhana Raj, NSS Programme Officer, Dr. A. Annammal, NSS Programme Officer (Shift-II), Dr. P.John Thomas, RRC Programme Coordinator, Mr. J.John Robert, Associate NCC Officer, Mr. A.Rajesh, YRC Programme Officer and 270 volunteers of NSS, NCC, RRC and YRC, St. Joseph's College of Arts & Science (Autonomous), Cuddalore had actively participated and learned the consequences of drug abuse in the society. Mr. P. Saravanan, IPS. Superintendent of Police, Cuddalore District started the Rally.

St. Joseph's College of Arts & Science (AUTONOMOUS) Cuddalore - 607 001.

Volunteers of NSS, NCC, YRC & RRC, St. Joseph's College, Cuddalore

St. Joseph's College of Arts & Science (AUTONOMOUS) Cuddalore - 607 001 Title of the Extension Activity: Participation in Drug Awareness Rally

**Date**: 26.06.2019

**Venue:** Seematti Hall to Town Hall

Narcotic Intelligence Bureau, Cuddalore District organized Drug Awareness Rally from Seematti Hall to Town Hall, Cuddalore on 26th June, 2019 from 9.00 am to 11.00 am. The Drug Awareness Rally was held on International Day. It is against Drug Abuse and Illicit Trafficking. The rally was flagged off by Mr.P.Saravanan, I.P.S., Superintendent of Police, Cuddalore District. Dr. S. Chinnappan, Principal, Dr. L. Santhana Raj, NSS Programme Officer, Dr. A.Annammal, NSS Programme Officer (Shift-II), Dr. P.John Thomas, RRC Programme Coordinator, Mr. J.John Robert, Associate NCC Officer, Mr. A.Rajesh, YRC Programme Officer and 270 volunteers of NSS, NCC, RRC and YRC, St. Joseph's College of Arts & Science (Autonomous), Cuddalore had actively participated and learned the consequences of drug abuse in the society. Mr. P. Saravanan, IPS. Superintendent of Police, Cuddalore District started the Rally.