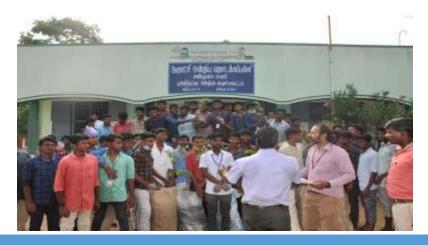

As a part of taking initiative in conservation of ecosystem and to create awareness in the nearby villages at Cuddalore District the Enviro club of St. Joseph's college of arts and science (Autonomous), Cuddalore have conducted a **Tree Plantation Programme on 05.06.2019 in Edayarkuppam village of Cuddalore Dist. The main objective of the campaign is awaking the students and the villagers with good knowledge of sustainable development** to establish green environment around the villages.

To trigger the younger minds with eco-consciousness **Dr. A. Arul prakash** Asst. Prof., Department of Zoology, gave a talk about the importance of Tree plantation for protecting the environment. The Students have planted shrubs, herbs and tree saplings of various species in and around the schools, public places and Panchayat offices with the help of school children and villagers. There were 5 Enviro club volunteers from Shift I have been participated in the above

programme.

**Tree Plantation by Enviro club volunteers** 

Joseph's College of Arts & Science (AUTONOMOUS) Cuddalore - 607 001