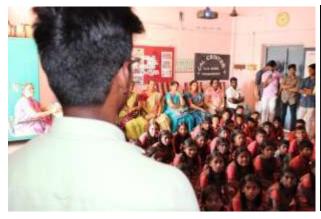

The students from the PG and Research Department of Microbiology, St. Joseph's College of Arts and Science (Autonomous) have spent their time in serving the rural community through the Internship program on rural community service for college students. The programme was coordinated by Dr. J. Jayaprakash, Asst.Professor of Microbiology. Our students were conducted awareness programme on hygienic practices among government school students at Ramanathankuppam. The main aim of this programme was to educate the students about the proper sanitation, hygienic practices and toilets usages.

Awareness programme on hygienic practices among school students

St. Joseph's College of Arts & Science (AUTONOMOUS) Cuddalore - 607 001