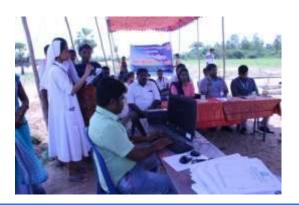

The students from the PG and Research Department of Microbiology, St. Joseph's College of Arts and Science (Autonomous) have spent their time in serving the rural community. The programme was coordinated by Dr. J. Jayaprakash, Asst. Professor of Microbiology. The students were cleaned the public places where the wastes are dumped. The aim of the program was to prevent dengue spreading mosquitoes and enhance rural people health.

Mass cleaning activity

Joseph's College of Arts & Science (AUTONOMOUS) Cuddafore - 607 001