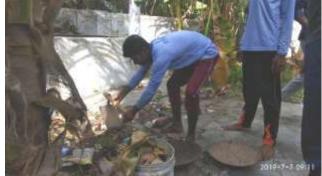

The Enviro club organized an **Extension programme** on "Construction of vermicomposting pits" on 05.06.2019 at Edayarkuppam, Cuddalore. The various steps for the preparation of vermi bed were demonstrated by Dr. A. Arulprakash and Dr. T. Ganesh Kumar with the help of few enviro club volunteers and local farmers. Dr. P. Thenmozhi, Head of the Department of Zoology explained about the benefits of earthworm and vermicast. There were 5 enviro club volunteers from Shift I have been participated in this programme.

Construction of Vermicomposting pits by Enviro club volunteers

St. Joseph's College of Arts & Science (AUTONOMOUS) Cuddalore - 607 001