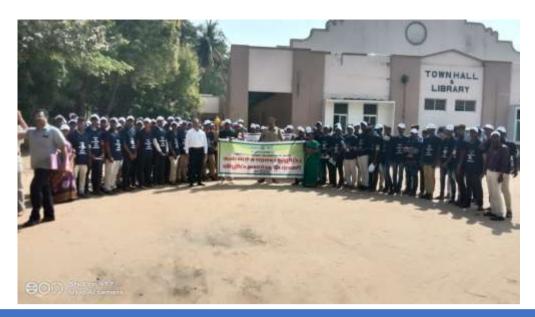

St. Joseph's College of Arts & Science (AUTONOMOUS) Cuddalore - 607 001

|             | St. Joseph's College of Arts & Science (Aut | onomous) Cuddalore                    |
|-------------|---------------------------------------------|---------------------------------------|
|             |                                             |                                       |
| Coulis co   | Title of the Extension Activity             | Participation in Drug Awareness Rally |
| CUBDALORE-1 | Organizing Unit                             | National service scheme (NSS)         |
| \$750       | Venue                                       | Seematti Hall to Town Hall            |
|             | Date                                        | 26.06.2019                            |
| OMNIA       | Number of Participants                      | 270                                   |

Narcotic Intelligence Bureau, Cuddalore District organized Drug Awareness Rally from Seematti Hall to Town Hall, Cuddalore on 26th June, 2019 from 9.00 am to 11.00 am. The Drug Awareness Rally was held on International Day. It is against Drug Abuse and Illicit Trafficking. The rally was flagged off by Mr. P. Saravanan, I.P.S., Superintendent of Police, Cuddalore District. Dr. S. Chinnappan, Principal, Dr. L. Santhana Raj, NSS Programme Officer, Dr. A. Annammal, NSS Programme Officer (Shift-II), Dr. P.John Thomas, RRC Programme Coordinator, Mr. J.John Robert, Associate NCC Officer, Mr. A.Rajesh, YRC Programme Officer and 270 volunteers of NSS, NCC, RRC and YRC, St. Joseph's College of Arts & Science (Autonomous), Cuddalore had actively participated and learned the consequences of drug abuse in the society. Mr. P. Saravanan, IPS. Superintendent of Police, Cuddalore District started the Rally.