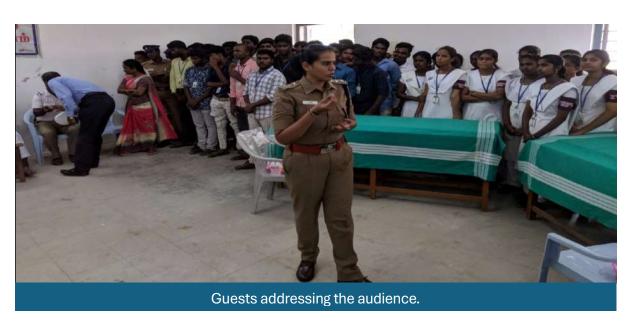

In view of creating awareness about health and hygiene to the public the Enviro club of our college have organized an **Extension activity** on "Street cleaning" during 05.06.2019 at Edayarkuppam village in Cuddalore District, about 05 Enviro club volunteers had participated in this rural street cleaning awareness programme, Under the guidance of Dr. T. Ganesh kumar. The cleaning equipment was provided by our college.

Students were cleaning the Edayarkuppam Street

St. Joseph's College of Arts & Science (AUTONOMOUS)

Cuddalore - 607 001