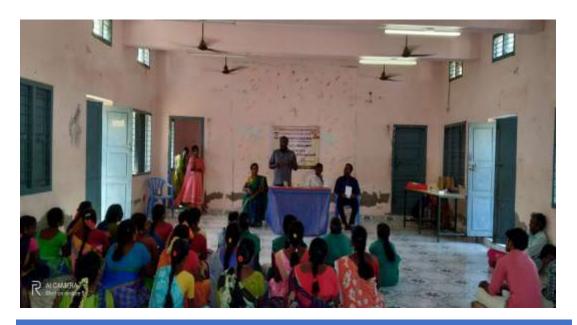

The student volunteers of ssc went for a door to door visit in Thirumanikuzhi village on 26.06.19 and promoted toilet usage and waste segregation. Pamphlets were issued to all the households to create awareness on hygiene and promoting safe sanitation. A total of 5 students actively participated in the event under the co-ordination of chief co-ordinator Mr. C. Justin Marshal. The beneficiaries of the visit we enlightened with the core theme of the visit.

Canvasing about toilet usage

(AUTONOMOUS)
Cuddalore - 607 001

## Students at Door to door campaign