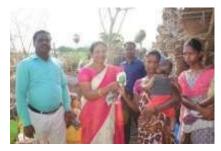

As a part of taking initiative in conservation of ecosystem and to create awareness in the nearby villages at Cuddalore District the Enviro club of St. Joseph's college of arts and science (Autonomous), Cuddalore have conducted a **Tree Plantation Programme on 05.06.2019 in Edayarkuppam village of Cuddalore Dist. The main objective of the campaign is awaking the students and the villagers with good knowledge of sustainable development** to establish green environment around the villages.

To trigger the younger minds with eco-consciousness **Dr. A. Arul prakash** Asst. Prof., Department of Zoology, gave a talk about the importance of Tree plantation for protecting the environment. The Students have planted shrubs, herbs and tree saplings of various species in and around the schools, public places and Panchayat offices with the help of school children and villagers. There were 5 Enviro club volunteers from Shift I have been participated in the above

programme.

**Tree Plantation by Enviro club volunteers** 

Joseph's College of Arts & Science (AUTONOMOUS) Cuddalore - 607 001