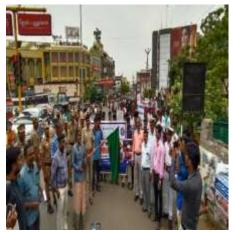

# Title of the Extension Activity -International Day Anti-drug Abuse and Illicit Trafficking Organizing Unit Venue Bus stands near GRT jewellery Date Number of Participants 28

Our college NCC, NSS, YRC, RRC volunteers & Biochemistry first year students (shift-I) and school students with a total strength of two hundred and forty nine students involved in the awareness rally to memorialize the "International Day of Anti- Drug Abuse And Illicit Trafficking" on 26.06.2019. The rally started from Cuddalore Bus stand and ends in Community hall, (near Post office) Manjakkuppam. The rally was inaugurated by Shri. P.Saravanan IPS, Superintendent of Police, in the presence of Dr.K.R.Jawaharlal, Deputy Director of Health Services, Cuddalore and Dr. S. Chinnappan, Principal, St.Joseph's college of Arts and Science, Cuddalore. In this rally, Thirty NCC cadets along with Sub Letiuenant J.John Robert, Associate NCC Officer, took part in this rally. The objectives of the rally were to make awareness among youth about the ill effects of drug abuse and its implications. The rally also create understanding among the public about the various aspects of drug abuse

28 NCC cadets was actively participated to Rally memorialize International Day Anti-Drug Abuse and Illicit Trafficking

St. Joseph's College of Arts & Science (AUTONOMOUS) Cuddalore - 607 001.