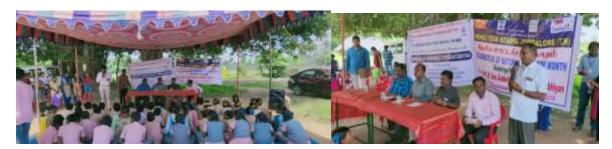

The students from the PG and Research Department of Microbiology, St. Joseph's College of Arts and Science (Autonomous) have spent their time in serving the rural community through the Internship program on rural community service for college students. The programme was coordinated by Dr. J. Jayaprakash, Asst.Professor of Microbiology. Our students were conducted awareness programme on hygienic practices among government school students at Ramanathankuppam. The main aim of this programme was to educate the students about the proper sanitation, hygienic practices and toilets usages.

Awareness programme on hygienic practices among school students

St. Joseph's College of Arts & Science (AUTONOMOUS) Cuddalore - 607 001