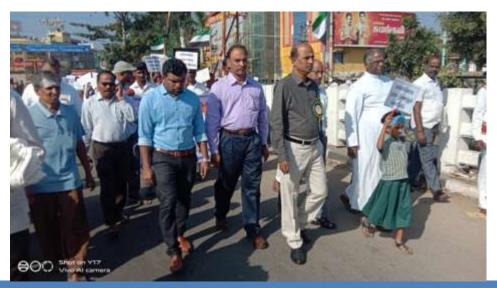

St. Joseph's College of Arts & Science (AUTONOMOUS) Cuddalore - 607 001

|             | St. Joseph's College of Arts & Science (Aut | onomous) Cuddalore                    |
|-------------|---------------------------------------------|---------------------------------------|
|             |                                             |                                       |
| Coulis co   | Title of the Extension Activity             | Participation in Drug Awareness Rally |
| CUBDALORE-1 | Organizing Unit                             | National service scheme (NSS)         |
| \$750       | Venue                                       | Seematti Hall to Town Hall            |
|             | Date                                        | 26.06.2019                            |
| OMNIA       | Number of Participants                      | 270                                   |

Narcotic Intelligence Bureau, Cuddalore District organized Drug Awareness Rally from Seematti Hall to Town Hall, Cuddalore on 26th June, 2019 from 9.00 am to 11.00 am. The Drug Awareness Rally was held on International Day. It is against Drug Abuse and Illicit Trafficking. The rally was flagged off by Mr. P. Saravanan, I.P.S., Superintendent of Police, Cuddalore District. Dr. S. Chinnappan, Principal, Dr. L. Santhana Raj, NSS Programme Officer, Dr. A. Annammal, NSS Programme Officer (Shift-II), Dr. P.John Thomas, RRC Programme Coordinator, Mr. J.John Robert, Associate NCC Officer, Mr. A.Rajesh, YRC Programme Officer and 270 volunteers of NSS, NCC, RRC and YRC, St. Joseph's College of Arts & Science (Autonomous), Cuddalore had actively participated and learned the consequences of drug abuse in the society. Mr. P. Saravanan, IPS. Superintendent of Police, Cuddalore District started the Rally.