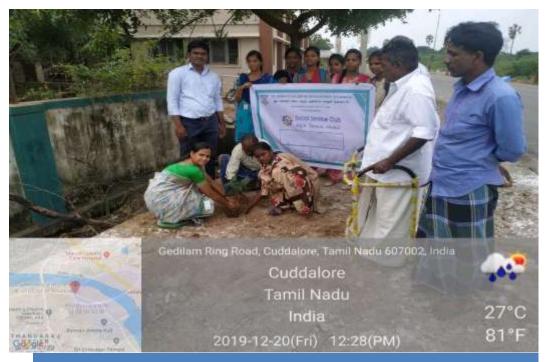

The student volunteers of ssc went for a door to door visit in Thirumanikuzhi village on 26.06.19 and promoted toilet usage and waste segregation. Pamphlets were issued to all the households to create awareness on hygiene and promoting safe sanitation. A total of 5 students actively participated in the event under the co-ordination of chief co-ordinator Mr. C. Justin Marshal. The beneficiaries of the visit we enlightened with the core theme of the visit.