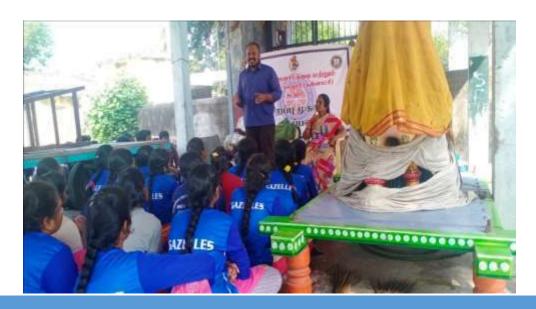

The Enviro club organized an **Extension programme** on "Construction of vermicomposting pits" on 05.06.2019 at Edayarkuppam, Cuddalore. The various steps for the preparation of vermi bed were demonstrated by Dr. A. Arulprakash and Dr. T. Ganesh Kumar with the help of few enviro club volunteers and local farmers. Dr. P. Thenmozhi, Head of the Department of Zoology explained about the benefits of earthworm and vermicast. There were 5 enviro club volunteers from Shift I have been participated in this programme.

Construction of Vermicomposting pits by Enviro club volunteers

St. Joseph's College of Arts & Science (AUTONOMOUS) Cuddalore - 607 001