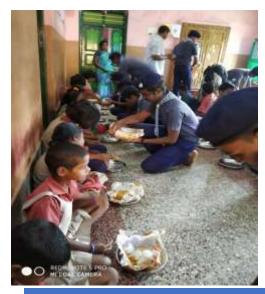

The students from the PG and Research Department of Microbiology, St. Joseph's College of Arts and Science (Autonomous) have spent their time in serving the rural community. The programme was coordinated by Dr. J. Jayaprakash, Asst. Professor of Microbiology. The students were cleaned the public places where the wastes are dumped. The aim of the program was to prevent dengue spreading mosquitoes and enhance rural people health.

Mass cleaning activity

Joseph's College of Arts & Science (AUTONOMOUS) Cuddafore - 607 001