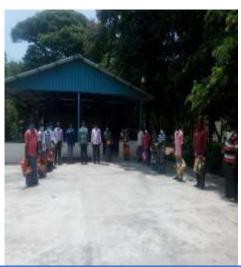

In view of creating awareness about health and hygiene to the public the Enviro club of our college have organized an **Extension activity** on "Street cleaning" during 05.06.2019 at Edayarkuppam village in Cuddalore District, about 05 Enviro club volunteers had participated in this rural street cleaning awareness programme, Under the guidance of Dr. T. Ganesh kumar. The cleaning equipment was provided by our college.

Students were cleaning the Edayarkuppam Street

St. Joseph's College of Arts & Science (AUTONOMOUS)

Cuddalore - 607 001