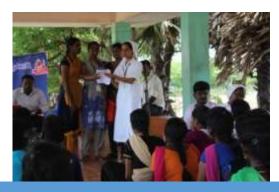

The Enviro club organized an **Extension programme** on "Construction of vermicomposting pits" on 05.06.2019 at Edayarkuppam, Cuddalore. The various steps for the preparation of vermi bed were demonstrated by Dr. A. Arulprakash and Dr. T. Ganesh Kumar with the help of few enviro club volunteers and local farmers. Dr. P. Thenmozhi, Head of the Department of Zoology explained about the benefits of earthworm and vermicast. There were 5 enviro club volunteers from Shift I have been participated in this programme.

Construction of Vermicomposting pits by Enviro club volunteers

St. Joseph's College of Arts & Science (AUTONOMOUS) Cuddalore - 607 001