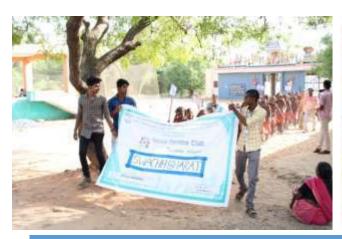

# Title of the Extension Activity -International Day Anti-drug Abuse and Illicit Trafficking Organizing Unit Venue Bus stands near GRT jewellery Date Number of Participants 28

Our college NCC, NSS, YRC, RRC volunteers & Biochemistry first year students (shift-I) and school students with a total strength of two hundred and forty nine students involved in the awareness rally to memorialize the "International Day of Anti- Drug Abuse And Illicit Trafficking" on 26.06.2019. The rally started from Cuddalore Bus stand and ends in Community hall, (near Post office) Manjakkuppam. The rally was inaugurated by Shri. P.Saravanan IPS, Superintendent of Police, in the presence of Dr.K.R.Jawaharlal, Deputy Director of Health Services, Cuddalore and Dr. S. Chinnappan, Principal, St.Joseph's college of Arts and Science, Cuddalore. In this rally, Thirty NCC cadets along with Sub Letiuenant J.John Robert, Associate NCC Officer, took part in this rally. The objectives of the rally were to make awareness among youth about the ill effects of drug abuse and its implications. The rally also create understanding among the public about the various aspects of drug abuse

28 NCC cadets was actively participated to Rally memorialize International Day Anti-Drug Abuse and Illicit Trafficking

St. Joseph's College of Arts & Science (AUTONOMOUS) Cuddalore - 607 001.