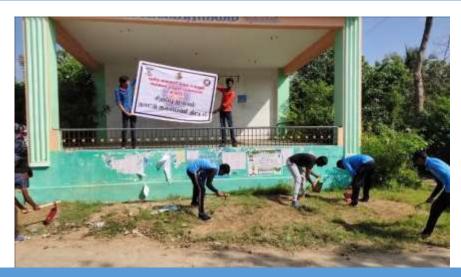

In view of creating awareness about health and hygiene to the public the Enviro club of our college have organized an **Extension activity** on "Street cleaning" during 05.06.2019 at Edayarkuppam village in Cuddalore District, about 05 Enviro club volunteers had participated in this rural street cleaning awareness programme, Under the guidance of Dr. T. Ganesh kumar. The cleaning equipment was provided by our college.

Students were cleaning the Edayarkuppam Street

St. Joseph's College of Arts & Science (AUTONOMOUS)

Cuddalore - 607 001