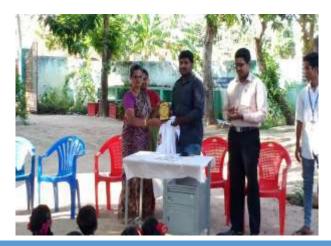

As a part of taking initiative in conservation of ecosystem and to create awareness in the nearby villages at Cuddalore District the Enviro club of St. Joseph's college of arts and science (Autonomous), Cuddalore have conducted a **Tree Plantation Programme on 05.06.2019 in Edayarkuppam village of Cuddalore Dist. The main objective of the campaign is awaking the students and the villagers with good knowledge of sustainable development** to establish green environment around the villages.

To trigger the younger minds with eco-consciousness **Dr. A. Arul prakash** Asst. Prof., Department of Zoology, gave a talk about the importance of Tree plantation for protecting the environment. The Students have planted shrubs, herbs and tree saplings of various species in and around the schools, public places and Panchayat offices with the help of school children and villagers. There were 5 Enviro club volunteers from Shift I have been participated in the above

programme.

**Tree Plantation by Enviro club volunteers** 

Joseph's College of Arts & Science (AUTONOMOUS) Cuddalore - 607 001