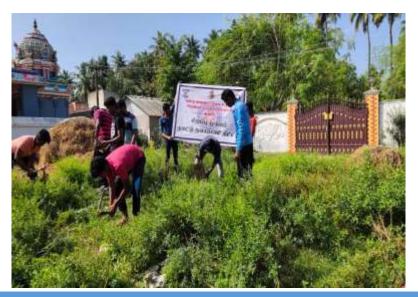

Students of ssc participated in mass cleaning activity in the temple and public places at the Thirumanikuzhi village and the students also involved in Tree plantation along with involving the community people on 26.6.2019 under the supervision of the coordinator Mr. C.Justin Marshal. A total of 5 students actively participated in the mass cleaning activity. This inculcated the thought of cleanliness and user friendly environment among the children, youth and elderly people in and around the village.

**Tree Plantation** 

cph's College of Arts & Science (AUTONOMOUS)

Cuddalore - 607 001

**Mass Cleaning Activity** 