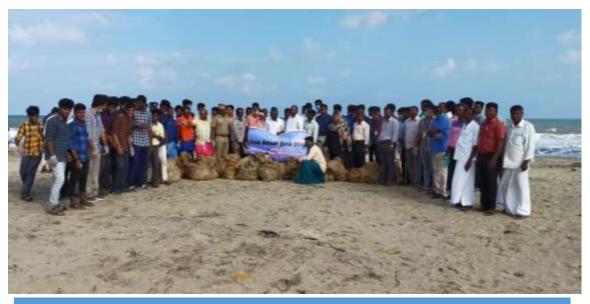

The students from the PG and Research Department of Microbiology, St. Joseph's College of Arts and Science (Autonomous) have spent their time in serving the rural community. The programme was coordinated by Dr. J. Jayaprakash, Asst. Professor of Microbiology. The students were cleaned the public places where the wastes are dumped. The aim of the program was to prevent dengue spreading mosquitoes and enhance rural people health.

Mass cleaning activity

Joseph's College of Arts & Science (AUTONOMOUS) Cuddafore - 607 001