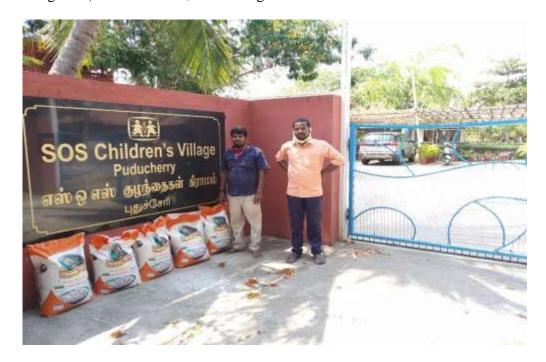

The Enviro club organized an **Extension programme** on "Construction of vermicomposting pits" on 05.06.2019 at Edayarkuppam, Cuddalore. The various steps for the preparation of vermi bed were demonstrated by Dr. A. Arulprakash and Dr. T. Ganesh Kumar with the help of few enviro club volunteers and local farmers. Dr. P. Thenmozhi, Head of the Department of Zoology explained about the benefits of earthworm and vermicast. There were 5 enviro club volunteers from Shift I have been participated in this programme.

Construction of Vermicomposting pits by Enviro club volunteers

St. Joseph's College of Arts & Science (AUTONOMOUS) Cuddalore - 607 001