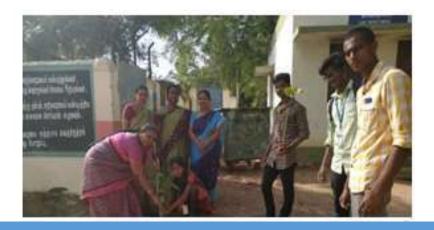

As a part of taking initiative in conservation of ecosystem and to create awareness in the nearby villages at Cuddalore District the Enviro club of St. Joseph's college of arts and science (Autonomous), Cuddalore have conducted a **Tree Plantation Programme on 05.06.2019 in Edayarkuppam village of Cuddalore Dist. The main objective of the campaign is awaking the students and the villagers with good knowledge of sustainable development** to establish green environment around the villages.

To trigger the younger minds with eco-consciousness **Dr. A. Arul prakash** Asst. Prof., Department of Zoology, gave a talk about the importance of Tree plantation for protecting the environment. The Students have planted shrubs, herbs and tree saplings of various species in and around the schools, public places and Panchayat offices with the help of school children and villagers. There were 5 Enviro club volunteers from Shift I have been participated in the above

programme.

**Tree Plantation by Enviro club volunteers** 

Joseph's College of Arts & Science (AUTONOMOUS) Cuddalore - 607 001