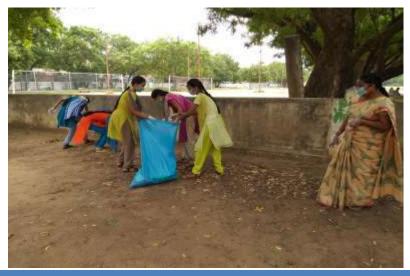

The students from the PG and Research Department of Microbiology, St. Joseph's College of Arts and Science (Autonomous) have spent their time in serving the rural community. The programme was coordinated by Dr. J. Jayaprakash, Asst. Professor of Microbiology. The students were cleaned the public places where the wastes are dumped. The aim of the program was to prevent dengue spreading mosquitoes and enhance rural people health.

Mass cleaning activity

Joseph's College of Arts & Science (AUTONOMOUS) Cuddafore - 607 001