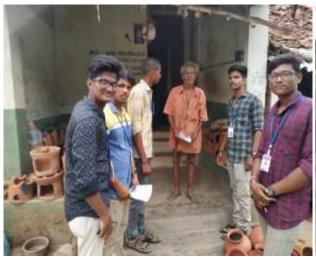

The Enviro club organized an **Extension programme** on "Construction of vermicomposting pits" on 05.06.2019 at Edayarkuppam, Cuddalore. The various steps for the preparation of vermi bed were demonstrated by Dr. A. Arulprakash and Dr. T. Ganesh Kumar with the help of few enviro club volunteers and local farmers. Dr. P. Thenmozhi, Head of the Department of Zoology explained about the benefits of earthworm and vermicast. There were 5 enviro club volunteers from Shift I have been participated in this programme.

Construction of Vermicomposting pits by Enviro club volunteers

St. Joseph's College of Arts & Science (AUTONOMOUS) Cuddalore - 607 001