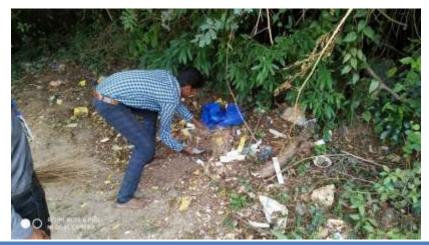

In view of creating awareness about health and hygiene to the public the Enviro club of our college have organized an **Extension activity** on "Street cleaning" during 05.06.2019 at Edayarkuppam village in Cuddalore District, about 05 Enviro club volunteers had participated in this rural street cleaning awareness programme, Under the guidance of Dr. T. Ganesh kumar. The cleaning equipment was provided by our college.

Students were cleaning the Edayarkuppam Street

St. Joseph's College of Arts & Science (AUTONOMOUS)

Cuddalore - 607 001