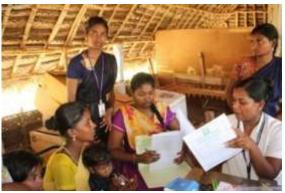

The students from the PG and Research Department of Microbiology, St. Joseph's College of Arts and Science (Autonomous) have spent their time in serving the rural community. The programme was coordinated by Dr. J. Jayaprakash, Asst. Professor of Microbiology. Proper sanitation guidelines were explained to the school students.

**Sanitation awareness** 

Oseph's College of Arts & Science (AUTONOMOUS) Cuddalore - 607 001