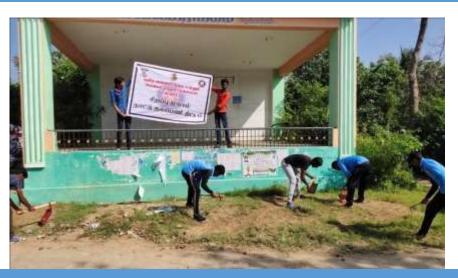

Students of ssc participated in mass cleaning activity in the temple and public places at the Thirumanikuzhi village and the students also involved in Tree plantation along with involving the community people on 26.6.2019 under the supervision of the coordinator Mr. C.Justin Marshal. A total of 5 students actively participated in the mass cleaning activity. This inculcated the thought of cleanliness and user friendly environment among the children, youth and elderly people in and around the village.

**Tree Plantation** 

cph's College of Arts & Science (AUTONOMOUS)

Cuddalore - 607 001

**Mass Cleaning Activity** 