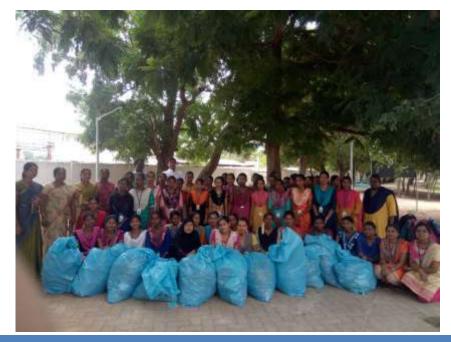

The students from the PG and Research Department of Microbiology, St. Joseph's College of Arts and Science (Autonomous) have spent their time in serving the rural community. The programme was coordinated by Dr. J. Jayaprakash, Asst. Professor of Microbiology. The students were cleaned the public places where the wastes are dumped. The aim of the program was to prevent dengue spreading mosquitoes and enhance rural people health.

Mass cleaning activity

Joseph's College of Arts & Science (AUTONOMOUS) Cuddafore - 607 001