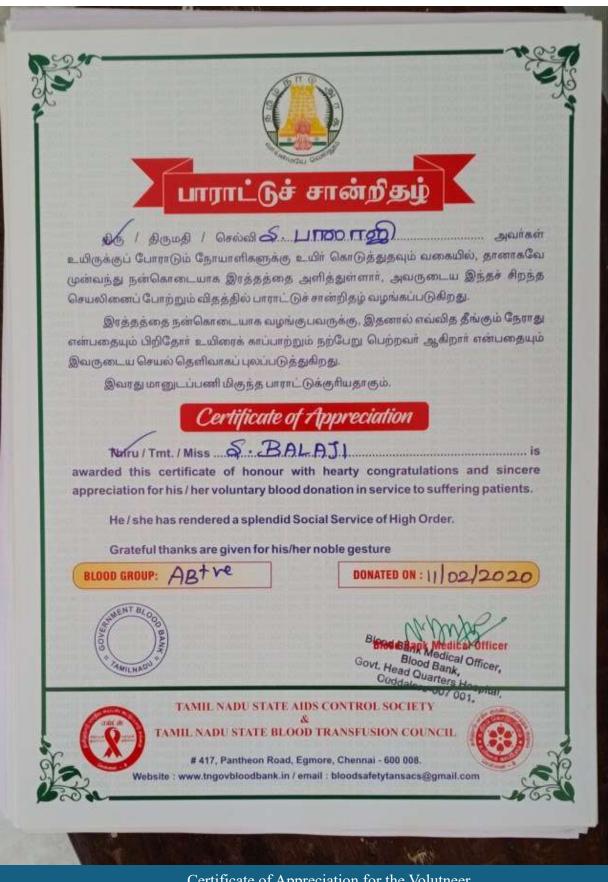

the importance of blood donation. During the event, Dr. N. Hafiza presented the Best Organizer Award for the Blood Donation Camp to our College Secretary. RDO Mr. Jagadhishwaran awarded the camp certificate to the camp organizers and also presented the Best Blood Donation Camp Organizer Appreciation Certificate to our NSS Coordinator. Additionally, our College Secretary awarded a similar appreciation certificate to our NSS Programme Officer, Dr. A. Annammal. The event was a great success, thanks to the dedicated efforts of our NSS volunteers.



grai

Dr. M. ARUMAI SELVAM, M.Sc., M.Phil., Ph.D.,
PRINCIPAL
St. Joseph's College of Arts & Science
(AUTONOMOUS)
CUDDALORE - 607 001.

Signature of Programme officer









Rev. Fr. Peter Rajendiram addressing the volunteers Dt. 11-02-2020







Certificate of Appreciation for the Volutneer



(AUTONOMOUS) CUDDALORE - 607 001.