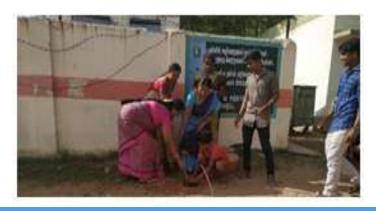

The Enviro club organized an **Extension programme** on "Construction of vermicomposting pits" on 05.06.2019 at Edayarkuppam, Cuddalore. The various steps for the preparation of vermi bed were demonstrated by Dr. A. Arulprakash and Dr. T. Ganesh Kumar with the help of few enviro club volunteers and local farmers. Dr. P. Thenmozhi, Head of the Department of Zoology explained about the benefits of earthworm and vermicast. There were 5 enviro club volunteers from Shift I have been participated in this programme.

Construction of Vermicomposting pits by Enviro club volunteers

St. Joseph's College of Arts & Science (AUTONOMOUS) Cuddalore - 607 001