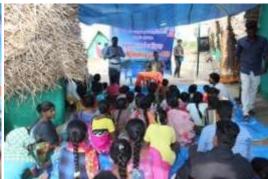

The students from the PG and Research Department of Microbiology, St. Joseph's College of Arts and Science (Autonomous) have spent their time in serving the rural community through the Internship program on rural community service for University college students. The students were creating awareness about clean India movement, personnel hygienic practices and toilet usages were explained to the rural people. The programme was coordinated by Dr. J. Jayaprakash, Asst. Professor of Microbiology.

Safe sanitation and personal hygienic practices explained to the rural peoples

St. Joseph's College of Arts & Science (AUTONOMOUS) Cuddalore - 607 001