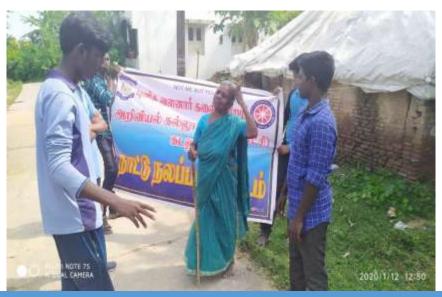

The Enviro club organized an **Extension programme** on "Construction of vermicomposting pits" on 05.06.2019 at Edayarkuppam, Cuddalore. The various steps for the preparation of vermi bed were demonstrated by Dr. A. Arulprakash and Dr. T. Ganesh Kumar with the help of few enviro club volunteers and local farmers. Dr. P. Thenmozhi, Head of the Department of Zoology explained about the benefits of earthworm and vermicast. There were 5 enviro club volunteers from Shift I have been participated in this programme.

Construction of Vermicomposting pits by Enviro club volunteers

St. Joseph's College of Arts & Science (AUTONOMOUS) Cuddalore - 607 001