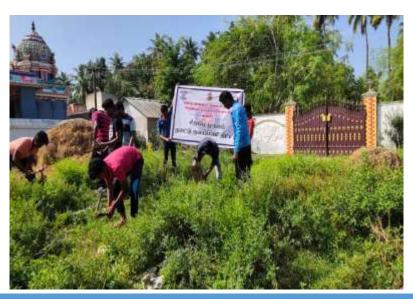

Students of ssc participated in mass cleaning activity in the temple and public places at the Thirumanikuzhi village and the students also involved in Tree plantation along with involving the community people on 26.6.2019 under the supervision of the coordinator Mr. C.Justin Marshal. A total of 5 students actively participated in the mass cleaning activity. This inculcated the thought of cleanliness and user friendly environment among the children, youth and elderly people in and around the village.

**Tree Plantation** 

cph's College of Arts & Science (AUTONOMOUS)

Cuddalore - 607 001

**Mass Cleaning Activity** 