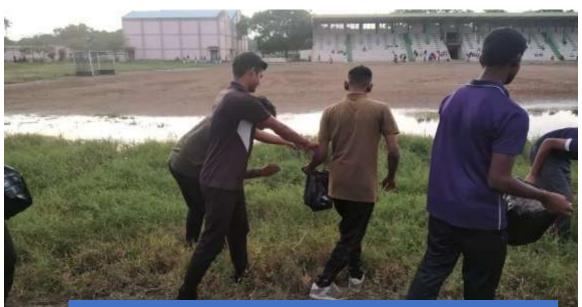

# Title of the Extension Activity -International Day Anti-drug Abuse and Illicit Trafficking Organizing Unit Venue Bus stands near GRT jewellery Date Number of Participants 28

Our college NCC, NSS, YRC, RRC volunteers & Biochemistry first year students (shift-I) and school students with a total strength of two hundred and forty nine students involved in the awareness rally to memorialize the "International Day of Anti- Drug Abuse And Illicit Trafficking" on 26.06.2019. The rally started from Cuddalore Bus stand and ends in Community hall, (near Post office) Manjakkuppam. The rally was inaugurated by Shri. P.Saravanan IPS, Superintendent of Police, in the presence of Dr.K.R.Jawaharlal, Deputy Director of Health Services, Cuddalore and Dr. S. Chinnappan, Principal, St.Joseph's college of Arts and Science, Cuddalore. In this rally, Thirty NCC cadets along with Sub Letiuenant J.John Robert, Associate NCC Officer, took part in this rally. The objectives of the rally were to make awareness among youth about the ill effects of drug abuse and its implications. The rally also create understanding among the public about the various aspects of drug abuse

28 NCC cadets was actively participated to Rally memorialize International Day Anti-Drug Abuse and Illicit Trafficking

St. Joseph's College of Arts & Science (AUTONOMOUS) Cuddalore - 607 001.