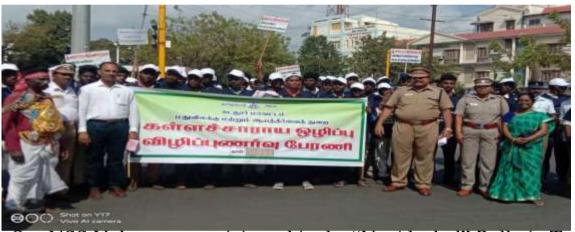

# Title of the Extension Activity -International Day Anti-drug Abuse and Illicit Trafficking Organizing Unit Venue Bus stands near GRT jewellery Date Number of Participants 28

Our college NCC, NSS, YRC, RRC volunteers & Biochemistry first year students (shift-I) and school students with a total strength of two hundred and forty nine students involved in the awareness rally to memorialize the "International Day of Anti- Drug Abuse And Illicit Trafficking" on 26.06.2019. The rally started from Cuddalore Bus stand and ends in Community hall, (near Post office) Manjakkuppam. The rally was inaugurated by Shri. P.Saravanan IPS, Superintendent of Police, in the presence of Dr.K.R.Jawaharlal, Deputy Director of Health Services, Cuddalore and Dr. S. Chinnappan, Principal, St.Joseph's college of Arts and Science, Cuddalore. In this rally, Thirty NCC cadets along with Sub Letiuenant J.John Robert, Associate NCC Officer, took part in this rally. The objectives of the rally were to make awareness among youth about the ill effects of drug abuse and its implications. The rally also create understanding among the public about the various aspects of drug abuse

28 NCC cadets was actively participated to Rally memorialize International Day Anti-Drug Abuse and Illicit Trafficking

St. Joseph's College of Arts & Science (AUTONOMOUS) Cuddalore - 607 001.