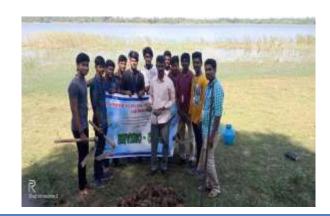

As a part of taking initiative in conservation of ecosystem and to create awareness in the nearby villages at Cuddalore District the Enviro club of St. Joseph's college of arts and science (Autonomous), Cuddalore have conducted a **Tree Plantation Programme on 05.06.2019 in Edayarkuppam village of Cuddalore Dist. The main objective of the campaign is awaking the students and the villagers with good knowledge of sustainable development** to establish green environment around the villages.

To trigger the younger minds with eco-consciousness **Dr. A. Arul prakash** Asst. Prof., Department of Zoology, gave a talk about the importance of Tree plantation for protecting the environment. The Students have planted shrubs, herbs and tree saplings of various species in and around the schools, public places and Panchayat offices with the help of school children and villagers. There were 5 Enviro club volunteers from Shift I have been participated in the above

programme.

**Tree Plantation by Enviro club volunteers** 

Joseph's College of Arts & Science (AUTONOMOUS) Cuddalore - 607 001