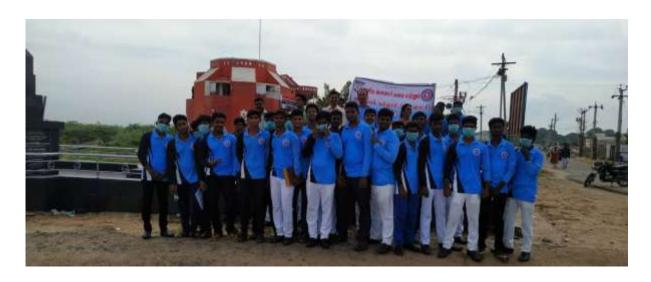

# Title of the Extension Activity -International Day Anti-drug Abuse and Illicit Trafficking Organizing Unit Venue Bus stands near GRT jewellery Date Number of Participants 28

Our college NCC, NSS, YRC, RRC volunteers & Biochemistry first year students (shift-I) and school students with a total strength of two hundred and forty nine students involved in the awareness rally to memorialize the "International Day of Anti- Drug Abuse And Illicit Trafficking" on 26.06.2019. The rally started from Cuddalore Bus stand and ends in Community hall, (near Post office) Manjakkuppam. The rally was inaugurated by Shri. P.Saravanan IPS, Superintendent of Police, in the presence of Dr.K.R.Jawaharlal, Deputy Director of Health Services, Cuddalore and Dr. S. Chinnappan, Principal, St.Joseph's college of Arts and Science, Cuddalore. In this rally, Thirty NCC cadets along with Sub Letiuenant J.John Robert, Associate NCC Officer, took part in this rally. The objectives of the rally were to make awareness among youth about the ill effects of drug abuse and its implications. The rally also create understanding among the public about the various aspects of drug abuse

28 NCC cadets was actively participated to Rally memorialize International Day Anti-Drug Abuse and Illicit Trafficking

St. Joseph's College of Arts & Science (AUTONOMOUS) Cuddalore - 607 001.