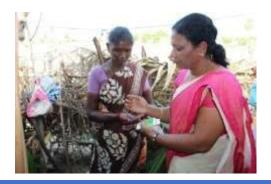

The Enviro club organized an **Extension programme** on "Construction of vermicomposting pits" on 05.06.2019 at Edayarkuppam, Cuddalore. The various steps for the preparation of vermi bed were demonstrated by Dr. A. Arulprakash and Dr. T. Ganesh Kumar with the help of few enviro club volunteers and local farmers. Dr. P. Thenmozhi, Head of the Department of Zoology explained about the benefits of earthworm and vermicast. There were 5 enviro club volunteers from Shift I have been participated in this programme.

Construction of Vermicomposting pits by Enviro club volunteers

St. Joseph's College of Arts & Science (AUTONOMOUS) Cuddalore - 607 001