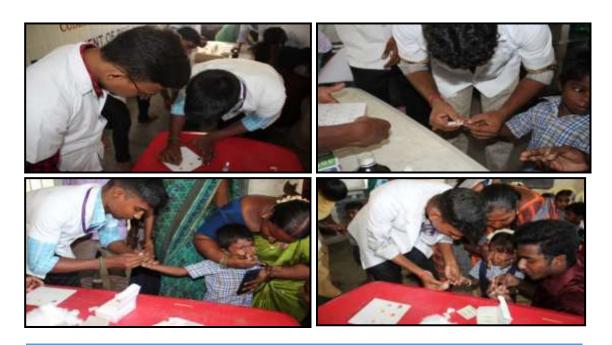

The Enviro club organized an **Extension programme** on "Construction of vermicomposting pits" on 05.06.2019 at Edayarkuppam, Cuddalore. The various steps for the preparation of vermi bed were demonstrated by Dr. A. Arulprakash and Dr. T. Ganesh Kumar with the help of few enviro club volunteers and local farmers. Dr. P. Thenmozhi, Head of the Department of Zoology explained about the benefits of earthworm and vermicast. There were 5 enviro club volunteers from Shift I have been participated in this programme.

Construction of Vermicomposting pits by Enviro club volunteers

St. Joseph's College of Arts & Science (AUTONOMOUS) Cuddalore - 607 001