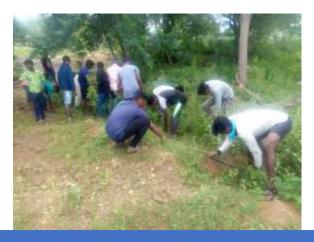

As a part of taking initiative in conservation of ecosystem and to create awareness in the nearby villages at Cuddalore District the Enviro club of St. Joseph's college of arts and science (Autonomous), Cuddalore have conducted a **Tree Plantation Programme on 05.06.2019 in Edayarkuppam village of Cuddalore Dist. The main objective of the campaign is awaking the students and the villagers with good knowledge of sustainable development** to establish green environment around the villages.

To trigger the younger minds with eco-consciousness **Dr. A. Arul prakash** Asst. Prof., Department of Zoology, gave a talk about the importance of Tree plantation for protecting the environment. The Students have planted shrubs, herbs and tree saplings of various species in and around the schools, public places and Panchayat offices with the help of school children and villagers. There were 5 Enviro club volunteers from Shift I have been participated in the above

programme.

**Tree Plantation by Enviro club volunteers** 

Joseph's College of Arts & Science (AUTONOMOUS) Cuddalore - 607 001