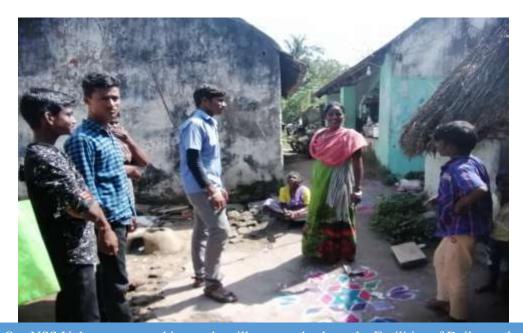

As a part of taking initiative in conservation of ecosystem and to create awareness in the nearby villages at Cuddalore District the Enviro club of St. Joseph's college of arts and science (Autonomous), Cuddalore have conducted a **Tree Plantation Programme on 05.06.2019 in Edayarkuppam village of Cuddalore Dist. The main objective of the campaign is awaking the students and the villagers with good knowledge of sustainable development** to establish green environment around the villages.

To trigger the younger minds with eco-consciousness **Dr. A. Arul prakash** Asst. Prof., Department of Zoology, gave a talk about the importance of Tree plantation for protecting the environment. The Students have planted shrubs, herbs and tree saplings of various species in and around the schools, public places and Panchayat offices with the help of school children and villagers. There were 5 Enviro club volunteers from Shift I have been participated in the above

programme.

**Tree Plantation by Enviro club volunteers** 

Joseph's College of Arts & Science (AUTONOMOUS) Cuddalore - 607 001