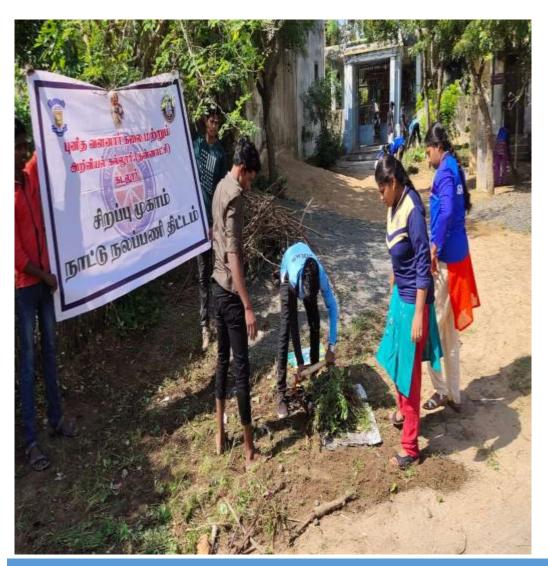

The Enviro club organized an **Extension programme** on "Construction of vermicomposting pits" on 05.06.2019 at Edayarkuppam, Cuddalore. The various steps for the preparation of vermi bed were demonstrated by Dr. A. Arulprakash and Dr. T. Ganesh Kumar with the help of few enviro club volunteers and local farmers. Dr. P. Thenmozhi, Head of the Department of Zoology explained about the benefits of earthworm and vermicast. There were 5 enviro club volunteers from Shift I have been participated in this programme.

Construction of Vermicomposting pits by Enviro club volunteers

St. Joseph's College of Arts & Science (AUTONOMOUS) Cuddalore - 607 001