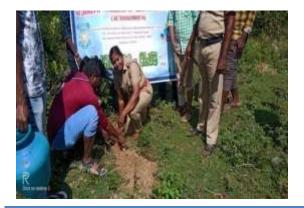

In view of creating awareness about health and hygiene to the public the Enviro club of our college have organized an **Extension activity** on "Street cleaning" during 05.06.2019 at Edayarkuppam village in Cuddalore District, about 05 Enviro club volunteers had participated in this rural street cleaning awareness programme, Under the guidance of Dr. T. Ganesh kumar. The cleaning equipment was provided by our college.

Students were cleaning the Edayarkuppam Street

St. Joseph's College of Arts & Science (AUTONOMOUS)

Cuddalore - 607 001