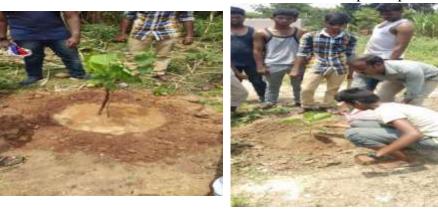

As a part of taking initiative in conservation of ecosystem and to create awareness in the nearby villages at Cuddalore District the Enviro club of St. Joseph's college of arts and science (Autonomous), Cuddalore have conducted a **Tree Plantation Programme on 05.06.2019 in Edayarkuppam village of Cuddalore Dist. The main objective of the campaign is awaking the students and the villagers with good knowledge of sustainable development** to establish green environment around the villages.

To trigger the younger minds with eco-consciousness **Dr. A. Arul prakash** Asst. Prof., Department of Zoology, gave a talk about the importance of Tree plantation for protecting the environment. The Students have planted shrubs, herbs and tree saplings of various species in and around the schools, public places and Panchayat offices with the help of school children and villagers. There were 5 Enviro club volunteers from Shift I have been participated in the above

programme.

**Tree Plantation by Enviro club volunteers** 

Joseph's College of Arts & Science (AUTONOMOUS) Cuddalore - 607 001