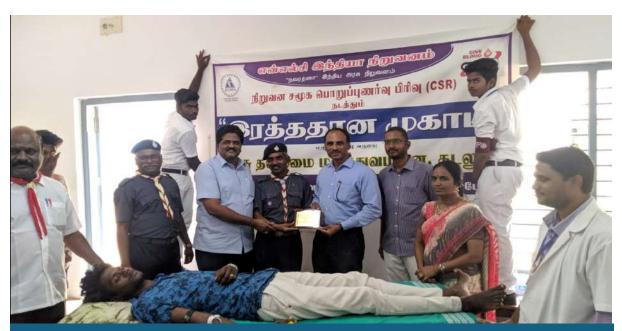

--|----------------------------------|--|
|                  | Title of the Extension Activity                               | Blood Donation Camp              |  |
| SOLVATO IL       | Venue                                                         | St. Joseph's College of Arts and |  |
| National Service |                                                               | Science, Cuddalore.              |  |
| Scheme           | Date                                                          | 19.09.2019                       |  |











Mr. Suresh Traffic Inspector of Cuddalore explaining about Blood Donation.



NSS Coordinators receiving Appreciation Award

Dr. M. ARUMAI SELVAM, M.Sc., M.Phil, Ph.D.,
PRINCIPAL
St. Joseph's College of Arts & Science
(AUTONOMOUS)
CUDDALORE - 607 001.





NSS Coordinators receiving Appreciation Award



NSS Coordinator Dr. L. Santhanaraj receiving the Certificate of Appreciation Award From the College Secretary.







NSS Programme officer Dr. A. Annamal receiving the Certificate of Appreciation Award from the College Secretary.



Our NSS Volunteer receiving the Blood Donation Certificate From the College Secretary.



NSS Coordiantor Dr. L. Santhanaraj explaining the necessity of Blood Donation







Student Volunteers Donating Blood

On 19th September 2019, our NSS units organized a mega Blood Donation Camp. The camp saw the presence of several distinguished guests who delivered enlightening speeches such as the Superintendent of Police, the Traffic Inspector of Cuddalore, our college secretary, Rev. Fr. G. Peter Rajendiram, along wi