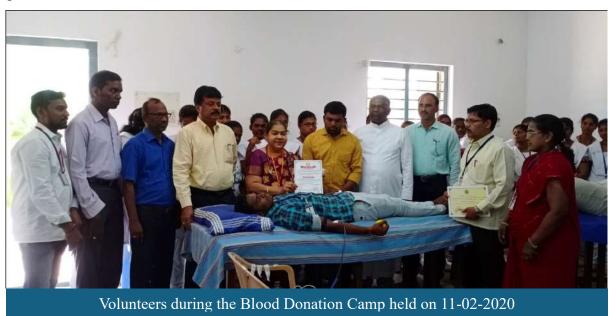

Construction of Vermicomposting pits by Enviro club volunteers

St. Joseph's College of Arts & Science (AUTONOMOUS) Cuddalore - 607 001