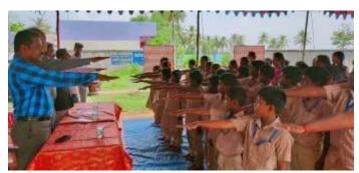

The students from the PG and Research Department of Microbiology, St. Joseph's College of Arts and Science (Autonomous) have spent their time in serving the rural community through the Internship program on rural community service for college students. The programme was coordinated by Dr. J. Jayaprakash, Asst.Professor of Microbiology. Our students were conducted awareness programme on hygienic practices among government school students at Ramanathankuppam. The main aim of this programme was to educate the students about the proper sanitation, hygienic practices and toilets usages.

Awareness programme on hygienic practices among school students

St. Joseph's College of Arts & Science (AUTONOMOUS) Cuddalore - 607 001