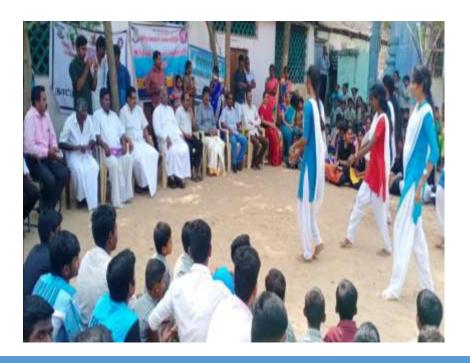

# Title of the Extension Activity -International Day Anti-drug Abuse and Illicit Trafficking Organizing Unit Venue Bus stands near GRT jewellery Date Number of Participants 28

Our college NCC, NSS, YRC, RRC volunteers & Biochemistry first year students (shift-I) and school students with a total strength of two hundred and forty nine students involved in the awareness rally to memorialize the "International Day of Anti- Drug Abuse And Illicit Trafficking" on 26.06.2019. The rally started from Cuddalore Bus stand and ends in Community hall, (near Post office) Manjakkuppam. The rally was inaugurated by Shri. P.Saravanan IPS, Superintendent of Police, in the presence of Dr.K.R.Jawaharlal, Deputy Director of Health Services, Cuddalore and Dr. S. Chinnappan, Principal, St.Joseph's college of Arts and Science, Cuddalore. In this rally, Thirty NCC cadets along with Sub Letiuenant J.John Robert, Associate NCC Officer, took part in this rally. The objectives of the rally were to make awareness among youth about the ill effects of drug abuse and its implications. The rally also create understanding among the public about the various aspects of drug abuse

Our college NCC, NSS, YRC, RRC volunteers & Biochemistry first year students (shift-I) with a total strength of two hundred and forty nine students involved in the awareness rally to commemorate the "International Day of Anti- Drug Abuse And Illicit Trafficking" on 26.06.2019. The rally started from Cuddalore Bus stand and ends in post office Manjakkuppam. The rally was Inaugurated by Shri. P.Saravanan IPS, Superintendent of Police, in the presence of Dr.K.R.Jawaharlal, Deputy Director of Health Services, Cuddalore and Dr. S. Chinnappan, Principal, St.Joseph's college of Arts and Science, Cuddalore.

Students actively participated in the International Day Drug Abuse and Illicit Trafficking Rally

In this rally, forty nine first year (shift-I) biochemistry students along with staff member Mr.J.John Robert, Asst. Prof, Department of Biochemistry took part in this rally. The objectives of the rally were to create awareness among youth about the ill effects of drug abuse and its implications. The rally also created awareness among the public about the various aspects of drug abuse