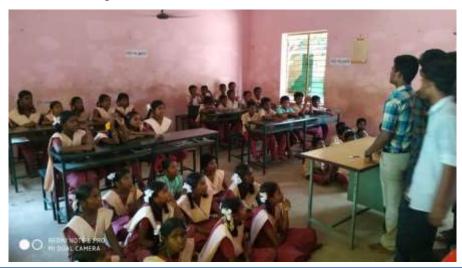

The students from the PG and Research Department of Microbiology, St. Joseph's College of Arts and Science (Autonomous) have spent their time in serving the rural community. The programme was coordinated by Dr. J. Jayaprakash, Asst. Professor of Microbiology. Proper sanitation guidelines were explained to the school students.

**Sanitation awareness** 

Oseph's College of Arts & Science (AUTONOMOUS) Cuddalore - 607 001