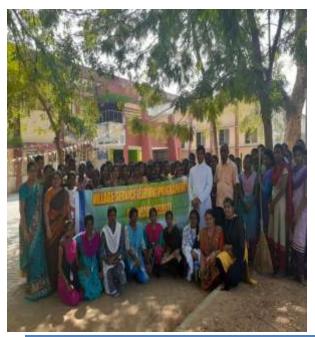

The Enviro club organized an **Extension programme** on "Construction of vermicomposting pits" on 05.06.2019 at Edayarkuppam, Cuddalore. The various steps for the preparation of vermi bed were demonstrated by Dr. A. Arulprakash and Dr. T. Ganesh Kumar with the help of few enviro club volunteers and local farmers. Dr. P. Thenmozhi, Head of the Department of Zoology explained about the benefits of earthworm and vermicast. There were 5 enviro club volunteers from Shift I have been participated in this programme.

Construction of Vermicomposting pits by Enviro club volunteers

St. Joseph's College of Arts & Science (AUTONOMOUS) Cuddalore - 607 001