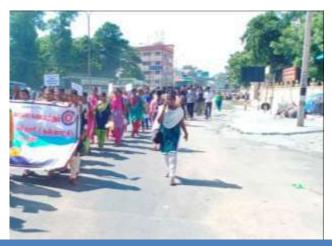

St. Joseph's College of Arts & Science (AUTONOMOUS) Cuddalore - 607 001

|             | St. Joseph's College of Arts & Science (Aut | onomous) Cuddalore                    |
|-------------|---------------------------------------------|---------------------------------------|
|             |                                             |                                       |
| Coulis co   | Title of the Extension Activity             | Participation in Drug Awareness Rally |
| CUBDALORE-1 | Organizing Unit                             | National service scheme (NSS)         |
| \$750       | Venue                                       | Seematti Hall to Town Hall            |
|             | Date                                        | 26.06.2019                            |
| OMNIA       | Number of Participants                      | 270                                   |

Narcotic Intelligence Bureau, Cuddalore District organized Drug Awareness Rally from Seematti Hall to Town Hall, Cuddalore on 26th June, 2019 from 9.00 am to 11.00 am. The Drug Awareness Rally was held on International Day. It is against Drug Abuse and Illicit Trafficking. The rally was flagged off by Mr. P. Saravanan, I.P.S., Superintendent of Police, Cuddalore District. Dr. S. Chinnappan, Principal, Dr. L. Santhana Raj, NSS Programme Officer, Dr. A. Annammal, NSS Programme Officer (Shift-II), Dr. P.John Thomas, RRC Programme Coordinator, Mr. J.John Robert, Associate NCC Officer, Mr. A.Rajesh, YRC Programme Officer and 270 volunteers of NSS, NCC, RRC and YRC, St. Joseph's College of Arts & Science (Autonomous), Cuddalore had actively participated and learned the consequences of drug abuse in the society. Mr. P. Saravanan, IPS. Superintendent of Police, Cuddalore District started the Rally.