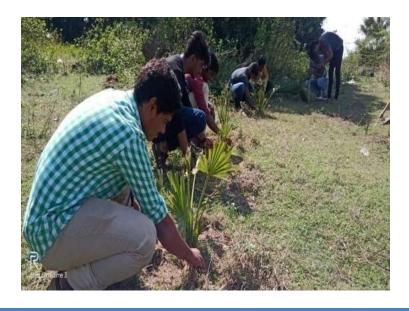

The Enviro club organized an **Extension programme** on "Construction of vermicomposting pits" on 05.06.2019 at Edayarkuppam, Cuddalore. The various steps for the preparation of vermi bed were demonstrated by Dr. A. Arulprakash and Dr. T. Ganesh Kumar with the help of few enviro club volunteers and local farmers. Dr. P. Thenmozhi, Head of the Department of Zoology explained about the benefits of earthworm and vermicast. There were 5 enviro club volunteers from Shift I have been participated in this programme.

Construction of Vermicomposting pits by Enviro club volunteers

St. Joseph's College of Arts & Science (AUTONOMOUS) Cuddalore - 607 001