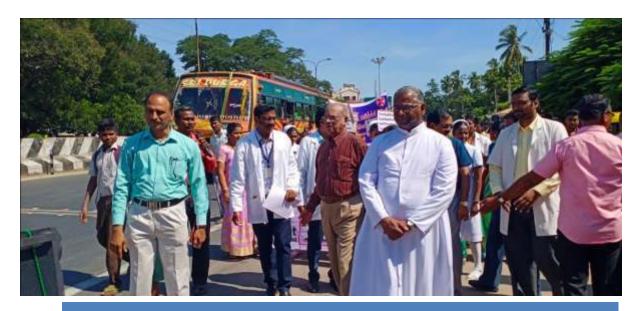

# Title of the Extension Activity -International Day Anti-drug Abuse and Illicit Trafficking Organizing Unit Venue Bus stands near GRT jewellery Date Number of Participants 28

Our college NCC, NSS, YRC, RRC volunteers & Biochemistry first year students (shift-I) and school students with a total strength of two hundred and forty nine students involved in the awareness rally to memorialize the "International Day of Anti- Drug Abuse And Illicit Trafficking" on 26.06.2019. The rally started from Cuddalore Bus stand and ends in Community hall, (near Post office) Manjakkuppam. The rally was inaugurated by Shri. P.Saravanan IPS, Superintendent of Police, in the presence of Dr.K.R.Jawaharlal, Deputy Director of Health Services, Cuddalore and Dr. S. Chinnappan, Principal, St.Joseph's college of Arts and Science, Cuddalore. In this rally, Thirty NCC cadets along with Sub Letiuenant J.John Robert, Associate NCC Officer, took part in this rally. The objectives of the rally were to make awareness among youth about the ill effects of drug abuse and its implications. The rally also create understanding among the public about the various aspects of drug abuse

28 NCC cadets was actively participated to Rally memorialize International Day Anti-Drug Abuse and Illicit Trafficking

St. Joseph's College of Arts & Science (AUTONOMOUS) Cuddalore - 607 001.

Our college NCC, NSS, YRC, RRC volunteers & Biochemistry first year students (shift-I) with a total strength of two hundred and forty nine students involved in the awareness rally to commemorate the "International Day of Anti- Drug Abuse And Illicit Trafficking" on 26.06.2019. The rally started from Cuddalore Bus stand and ends in post office Manjakkuppam. The rally was Inaugurated by Shri. P.Saravanan IPS, Superintendent of Police, in the presence of Dr.K.R.Jawaharlal, Deputy Director of Health Services, Cuddalore and Dr. S. Chinnappan, Principal, St.Joseph's college of Arts and Science, Cuddalore.

Students actively participated in the International Day Drug Abuse and Illicit Trafficking Rally

In this rally, forty nine first year (shift-I) biochemistry students along with staff member Mr.J.John Robert, Asst. Prof, Department of Biochemistry took part in this rally. The objectives of the rally were to create awareness among youth about the ill effects of drug abuse and its implications. The rally also created awareness among the public about the various aspects of drug abuse