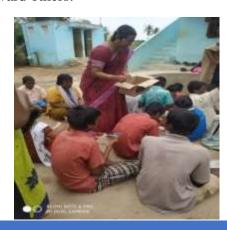

The students from the PG and Research Department of Microbiology, St. Joseph's College of Arts and Science (Autonomous) have spent their time in serving the rural community. The programme was coordinated by Dr. J. Jayaprakash, Asst. Professor of Microbiology. The students were cleaned the public places where the wastes are dumped. The aim of the program was to prevent dengue spreading mosquitoes and enhance rural people health.

Mass cleaning activity

Joseph's College of Arts & Science (AUTONOMOUS) Cuddafore - 607 001