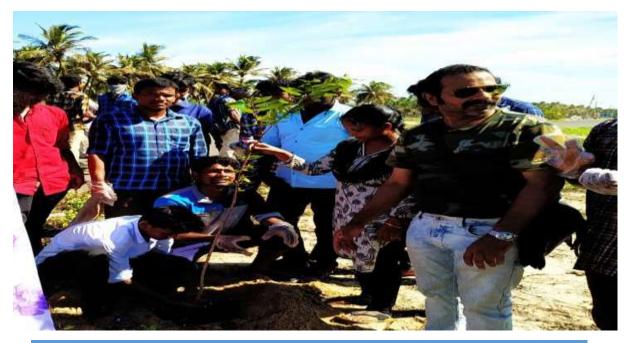

As a part of taking initiative in conservation of ecosystem and to create awareness in the nearby villages at Cuddalore District the Enviro club of St. Joseph's college of arts and science (Autonomous), Cuddalore have conducted a **Tree Plantation Programme on 05.06.2019 in Edayarkuppam village of Cuddalore Dist. The main objective of the campaign is awaking the students and the villagers with good knowledge of sustainable development** to establish green environment around the villages.

To trigger the younger minds with eco-consciousness **Dr. A. Arul prakash** Asst. Prof., Department of Zoology, gave a talk about the importance of Tree plantation for protecting the environment. The Students have planted shrubs, herbs and tree saplings of various species in and around the schools, public places and Panchayat offices with the help of school children and villagers. There were 5 Enviro club volunteers from Shift I have been participated in the above

programme.

**Tree Plantation by Enviro club volunteers** 

Joseph's College of Arts & Science (AUTONOMOUS) Cuddalore - 607 001