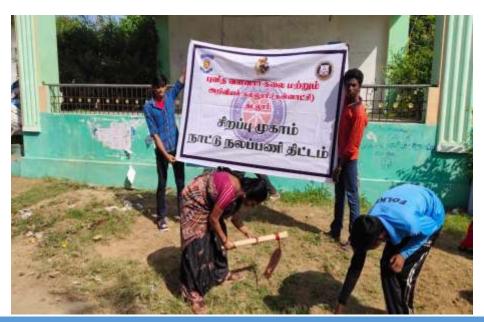

The Enviro club organized an **Extension programme** on "Construction of vermicomposting pits" on 05.06.2019 at Edayarkuppam, Cuddalore. The various steps for the preparation of vermi bed were demonstrated by Dr. A. Arulprakash and Dr. T. Ganesh Kumar with the help of few enviro club volunteers and local farmers. Dr. P. Thenmozhi, Head of the Department of Zoology explained about the benefits of earthworm and vermicast. There were 5 enviro club volunteers from Shift I have been participated in this programme.

Construction of Vermicomposting pits by Enviro club volunteers

St. Joseph's College of Arts & Science (AUTONOMOUS) Cuddalore - 607 001