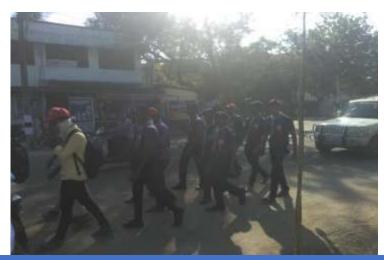

# Title of the Extension Activity -International Day Anti-drug Abuse and Illicit Trafficking Organizing Unit Venue Bus stands near GRT jewellery Date Number of Participants 28

Our college NCC, NSS, YRC, RRC volunteers & Biochemistry first year students (shift-I) and school students with a total strength of two hundred and forty nine students involved in the awareness rally to memorialize the "International Day of Anti- Drug Abuse And Illicit Trafficking" on 26.06.2019. The rally started from Cuddalore Bus stand and ends in Community hall, (near Post office) Manjakkuppam. The rally was inaugurated by Shri. P.Saravanan IPS, Superintendent of Police, in the presence of Dr.K.R.Jawaharlal, Deputy Director of Health Services, Cuddalore and Dr. S. Chinnappan, Principal, St.Joseph's college of Arts and Science, Cuddalore. In this rally, Thirty NCC cadets along with Sub Letiuenant J.John Robert, Associate NCC Officer, took part in this rally. The objectives of the rally were to make awareness among youth about the ill effects of drug abuse and its implications. The rally also create understanding among the public about the various aspects of drug abuse

28 NCC cadets was actively participated to Rally memorialize International Day Anti-Drug Abuse and Illicit Trafficking

St. Joseph's College of Arts & Science (AUTONOMOUS) Cuddalore - 607 001.