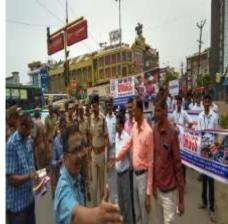

Our college NCC, NSS, YRC, RRC volunteers & Biochemistry first year students (shift-I) with a total strength of two hundred and forty nine students involved in the awareness rally to commemorate the "International Day of Anti- Drug Abuse And Illicit Trafficking" on 26.06.2019. The rally started from Cuddalore Bus stand and ends in post office Manjakkuppam. The rally was Inaugurated by Shri. P.Saravanan IPS, Superintendent of Police, in the presence of Dr.K.R.Jawaharlal, Deputy Director of Health Services, Cuddalore and Dr. S. Chinnappan, Principal, St.Joseph's college of Arts and Science, Cuddalore.

Students actively participated in the International Day Drug Abuse and Illicit Trafficking Rally

In this rally, forty nine first year (shift-I) biochemistry students along with staff member Mr.J.John Robert, Asst. Prof, Department of Biochemistry took part in this rally. The objectives of the rally were to create awareness among youth about the ill effects of drug abuse and its implications. The rally also created awareness among the public about the various aspects of drug abuse