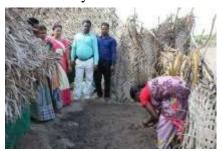

The Enviro club organized an **Extension programme** on "Construction of vermicomposting pits" on 05.06.2019 at Edayarkuppam, Cuddalore. The various steps for the preparation of vermi bed were demonstrated by Dr. A. Arulprakash and Dr. T. Ganesh Kumar with the help of few enviro club volunteers and local farmers. Dr. P. Thenmozhi, Head of the Department of Zoology explained about the benefits of earthworm and vermicast. There were 5 enviro club volunteers from Shift I have been participated in this programme.

Construction of Vermicomposting pits by Enviro club volunteers

St. Joseph's College of Arts & Science (AUTONOMOUS) Cuddalore - 607 001