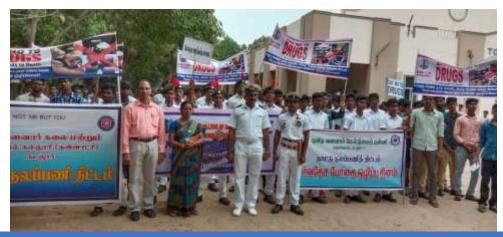

St. Joseph's College of Arts & Science (AUTONOMOUS) Cuddalore - 607 001

|             | St. Joseph's College of Arts & Science (Aut | onomous) Cuddalore                    |
|-------------|---------------------------------------------|---------------------------------------|
|             |                                             |                                       |
| Coulis co   | Title of the Extension Activity             | Participation in Drug Awareness Rally |
| CUBDALORE-1 | Organizing Unit                             | National service scheme (NSS)         |
| \$750       | Venue                                       | Seematti Hall to Town Hall            |
|             | Date                                        | 26.06.2019                            |
| OMNIA       | Number of Participants                      | 270                                   |

Narcotic Intelligence Bureau, Cuddalore District organized Drug Awareness Rally from Seematti Hall to Town Hall, Cuddalore on 26th June, 2019 from 9.00 am to 11.00 am. The Drug Awareness Rally was held on International Day. It is against Drug Abuse and Illicit Trafficking. The rally was flagged off by Mr. P. Saravanan, I.P.S., Superintendent of Police, Cuddalore District. Dr. S. Chinnappan, Principal, Dr. L. Santhana Raj, NSS Programme Officer, Dr. A. Annammal, NSS Programme Officer (Shift-II), Dr. P.John Thomas, RRC Programme Coordinator, Mr. J.John Robert, Associate NCC Officer, Mr. A.Rajesh, YRC Programme Officer and 270 volunteers of NSS, NCC, RRC and YRC, St. Joseph's College of Arts & Science (Autonomous), Cuddalore had actively participated and learned the consequences of drug abuse in the society. Mr. P. Saravanan, IPS. Superintendent of Police, Cuddalore District started the Rally.