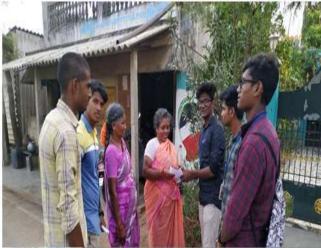

In view of creating awareness about health and hygiene to the public the Enviro club of our college have organized an **Extension activity** on "Street cleaning" during 05.06.2019 at Edayarkuppam village in Cuddalore District, about 05 Enviro club volunteers had participated in this rural street cleaning awareness programme, Under the guidance of Dr. T. Ganesh kumar. The cleaning equipment was provided by our college.

Students were cleaning the Edayarkuppam Street

St. Joseph's College of Arts & Science (AUTONOMOUS)

Cuddalore - 607 001