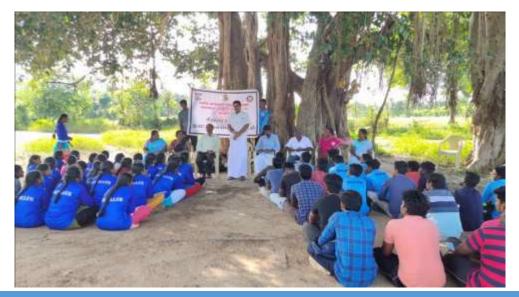

RE-1  LEGR VINCII                                      | Organizing Unit                 | National Service Scheme (NSS)                    |
|                                                               | Venue                           | Azhagiyanatham, Cuddalore district               |
|                                                               | Date                            | 10.01.2020                                       |
|                                                               | Number of Participants          | 130                                              |

Our NSS Volunteers rendered their service by heading a Awareness talk based on road safety to the people in. Azhagiyanatham, Cuddalore district on 10.01.2020. The chief guest started the awareness talk.



Our NSS Volunteers are asking to the village people about Awareness talk on road safety to the people

Dr. M. ARUMAI SELVAIA, M.S., M.251\_PLD.
PRINCIPAL
St. Jeseph's College of Arts & Science
(AUTONOMOUS)
CUDDALGRE - 807 OUT.



Our NSS Volunteers are asking to the village people about Awareness talk on road safety to the people

Dr. M. ARUMAI SELVAIA NS., NON-PAG.
PRINCIPAL
St. Joseph's College of Aris & Science
(AUTONOMOUS)
CUDCALORE - 507 001.

**Title of the Extension Activity:** Awareness Programme on road safety to the people

**Date:** 10.01.2020

Place: Azhagiyanatham, Cuddalore district

| S No | Name                  | Roll Number | Department          |
|------|-----------------------|-------------|---------------------|
| 1.   | T.GANESH KUMAR        | A17BBD17    | B.B.M