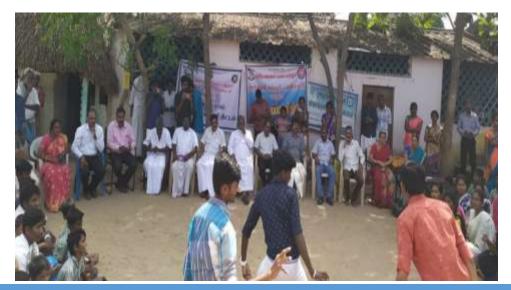

# Title of the Extension Activity -International Day Anti-drug Abuse and Illicit Trafficking Organizing Unit Venue Bus stands near GRT jewellery Date Number of Participants 28

Our college NCC, NSS, YRC, RRC volunteers & Biochemistry first year students (shift-I) and school students with a total strength of two hundred and forty nine students involved in the awareness rally to memorialize the "International Day of Anti- Drug Abuse And Illicit Trafficking" on 26.06.2019. The rally started from Cuddalore Bus stand and ends in Community hall, (near Post office) Manjakkuppam. The rally was inaugurated by Shri. P.Saravanan IPS, Superintendent of Police, in the presence of Dr.K.R.Jawaharlal, Deputy Director of Health Services, Cuddalore and Dr. S. Chinnappan, Principal, St.Joseph's college of Arts and Science, Cuddalore. In this rally, Thirty NCC cadets along with Sub Letiuenant J.John Robert, Associate NCC Officer, took part in this rally. The objectives of the rally were to make awareness among youth about the ill effects of drug abuse and its implications. The rally also create understanding among the public about the various aspects of drug abuse

28 NCC cadets was actively participated to Rally memorialize International Day Anti-Drug Abuse and Illicit Trafficking

St. Joseph's College of Arts & Science (AUTONOMOUS) Cuddalore - 607 001.