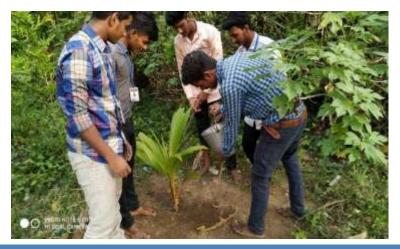

The Enviro club organized an **Extension programme** on "Construction of vermicomposting pits" on 05.06.2019 at Edayarkuppam, Cuddalore. The various steps for the preparation of vermi bed were demonstrated by Dr. A. Arulprakash and Dr. T. Ganesh Kumar with the help of few enviro club volunteers and local farmers. Dr. P. Thenmozhi, Head of the Department of Zoology explained about the benefits of earthworm and vermicast. There were 5 enviro club volunteers from Shift I have been participated in this programme.

Construction of Vermicomposting pits by Enviro club volunteers

St. Joseph's College of Arts & Science (AUTONOMOUS) Cuddalore - 607 001