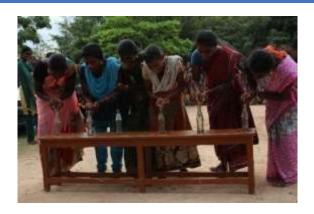

The Enviro club organized an **Extension programme** on "Construction of vermicomposting pits" on 05.06.2019 at Edayarkuppam, Cuddalore. The various steps for the preparation of vermi bed were demonstrated by Dr. A. Arulprakash and Dr. T. Ganesh Kumar with the help of few enviro club volunteers and local farmers. Dr. P. Thenmozhi, Head of the Department of Zoology explained about the benefits of earthworm and vermicast. There were 5 enviro club volunteers from Shift I have been participated in this programme.

Construction of Vermicomposting pits by Enviro club volunteers

St. Joseph's College of Arts & Science (AUTONOMOUS) Cuddalore - 607 001