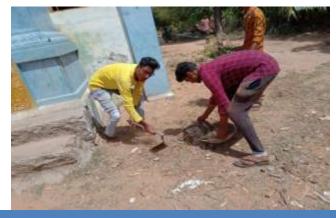

The Enviro club organized an **Extension programme** on "Construction of vermicomposting pits" on 05.06.2019 at Edayarkuppam, Cuddalore. The various steps for the preparation of vermi bed were demonstrated by Dr. A. Arulprakash and Dr. T. Ganesh Kumar with the help of few enviro club volunteers and local farmers. Dr. P. Thenmozhi, Head of the Department of Zoology explained about the benefits of earthworm and vermicast. There were 5 enviro club volunteers from Shift I have been participated in this programme.

Construction of Vermicomposting pits by Enviro club volunteers

St. Joseph's College of Arts & Science (AUTONOMOUS) Cuddalore - 607 001