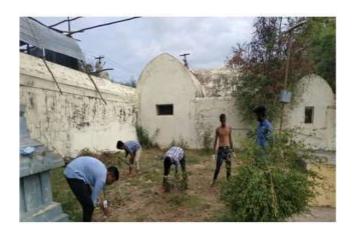

As a part of taking initiative in conservation of ecosystem and to create awareness in the nearby villages at Cuddalore District the Enviro club of St. Joseph's college of arts and science (Autonomous), Cuddalore have conducted a **Tree Plantation Programme on 05.06.2019 in Edayarkuppam village of Cuddalore Dist. The main objective of the campaign is awaking the students and the villagers with good knowledge of sustainable development** to establish green environment around the villages.

To trigger the younger minds with eco-consciousness **Dr. A. Arul prakash** Asst. Prof., Department of Zoology, gave a talk about the importance of Tree plantation for protecting the environment. The Students have planted shrubs, herbs and tree saplings of various species in and around the schools, public places and Panchayat offices with the help of school children and villagers. There were 5 Enviro club volunteers from Shift I have been participated in the above

programme.

**Tree Plantation by Enviro club volunteers** 

Joseph's College of Arts & Science (AUTONOMOUS) Cuddalore - 607 001