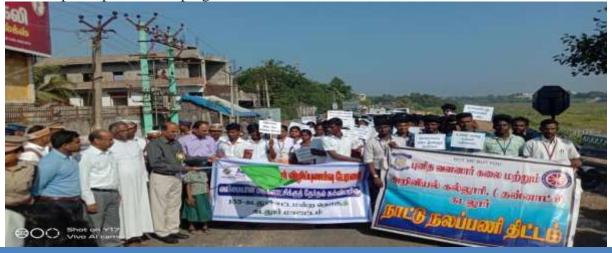

St. Joseph's College of Arts & Science (AUTONOMOUS) Cuddalore - 607 001

|             | St. Joseph's College of Arts & Science (Aut | onomous) Cuddalore                    |
|-------------|---------------------------------------------|---------------------------------------|
|             |                                             |                                       |
| Coulis co   | Title of the Extension Activity             | Participation in Drug Awareness Rally |
| CUBDALORE-1 | Organizing Unit                             | National service scheme (NSS)         |
| \$750       | Venue                                       | Seematti Hall to Town Hall            |
|             | Date                                        | 26.06.2019                            |
| OMNIA       | Number of Participants                      | 270                                   |

Narcotic Intelligence Bureau, Cuddalore District organized Drug Awareness Rally from Seematti Hall to Town Hall, Cuddalore on 26th June, 2019 from 9.00 am to 11.00 am. The Drug Awareness Rally was held on International Day. It is against Drug Abuse and Illicit Trafficking. The rally was flagged off by Mr. P. Saravanan, I.P.S., Superintendent of Police, Cuddalore District. Dr. S. Chinnappan, Principal, Dr. L. Santhana Raj, NSS Programme Officer, Dr. A. Annammal, NSS Programme Officer (Shift-II), Dr. P.John Thomas, RRC Programme Coordinator, Mr. J.John Robert, Associate NCC Officer, Mr. A.Rajesh, YRC Programme Officer and 270 volunteers of NSS, NCC, RRC and YRC, St. Joseph's College of Arts & Science (Autonomous), Cuddalore had actively participated and learned the consequences of drug abuse in the society. Mr. P. Saravanan, IPS. Superintendent of Police, Cuddalore District started the Rally.