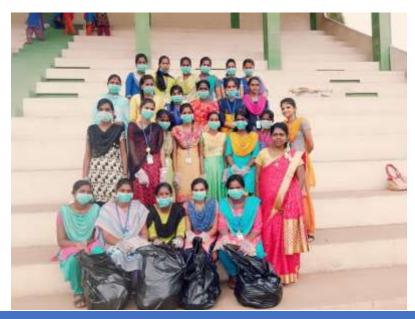

Construction of Vermicomposting pits by Enviro club volunteers

St. Joseph's College of Arts & Science (AUTONOMOUS) Cuddalore - 607 001