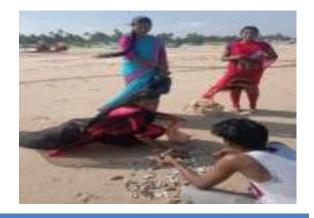

amiyarpettai Coast, Cuddalore |
|                                                               | Date                            | 10.01.2020                     |
|                                                               | Number of Participants          | 15                             |

The students of II year B.Sc., Zoology went for shell collection to Samiyarpettai coast in Cuddalore on 10<sup>th</sup> January 2020 under the guidance of Dr. N. Jayaprabha, Asst. Professor Department of Zoology. There we have collected various types of Molluscan shells especially Bivalves, Gastropods, etc. *Mytilus* sp., *Pecten* sp., *Donax* sp., *Mytilopsis* sp., *Cymatium* sp., *Meretrix* sp., *Olivina* sp., *Cerithium* sp., *Turritella* sp., *Caracol conus etc* are most abundantly found.





Shell collection guided by Dr. N. Jayaprabha

Dr. M. ARUMAI SELVAIA, M.St., M.St., F.S.,
PRINCIPAL
St. Jeseph's College of Arts & Science
(AUTONOMOUS)
CUDDALORE - 607 OUT.





## Different species of shells collected by our Students

Dr. M. ARUMAI SELVAIA, N.St., N.251, Pt.2.
PRINCIPAL
St. Jeseph's College of Aris & Science
(AUTONOMOUS)
CUDCALGRE - 607 OD).

# ST. JOSEPH'S COLLEGE OF ARTS AND SCIENCE (AUTONOMOUS) CUDDALORE – 1

#### DEPARTMENT OF ZOOLOGY

**Title of the Extension Activity**: Shell Collections

**Date :** 10.01.2020

**Venue:** Samiyarpettai coast, Cuddalore

## **List of Participants**

| S.NO | ROLL NO. | NAME             |
|------|----------|------------------|
| 1    | A18ZOD01 | Akshya. B        |
| 2    | A18ZOD02 | Anu Priya. S     |
| 3    | A18ZOD03 | Dhinesh. M