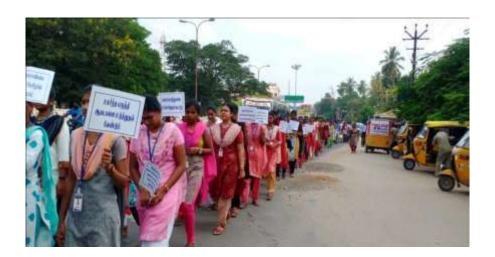

Narcotic Intelligence Bureau, Cuddalore District organized Drug Awareness Rally from Seematti Hall to Town Hall, Cuddalore on 26th June, 2019 from 9.00 am to 11.00 am. The Drug Awareness Rally was held on International Day. It is against Drug Abuse and Illicit Trafficking. The rally was flagged off by Mr. P. Saravanan, I.P.S., Superintendent of Police, Cuddalore District. Dr. S. Chinnappan, Principal, Dr. L. Santhana Raj, NSS Programme Officer, Dr. A. Annammal, NSS Programme Officer (Shift-II), Dr. P.John Thomas, RRC Programme Coordinator, Mr. J.John Robert, Associate NCC Officer, Mr. A.Rajesh, YRC Programme Officer and 270 volunteers of NSS, NCC, RRC and YRC, St. Joseph's College of Arts & Science (Autonomous), Cuddalore had actively participated and learned the consequences of drug abuse in the society. Mr. P. Saravanan, IPS. Superintendent of Police, Cuddalore District started the Rally.

St. Joseph's College of Arts & Science (AUTONOMOUS) Cuddalore - 607 001.

Volunteers of NSS, NCC, YRC & RRC, St. Joseph's College, Cuddalore

St. Joseph's College of Arts & Science (AUTONOMOUS) Cuddalore - 607 001 Title of the Extension Activity: Participation in Drug Awareness Rally

**Date**: 26.06.2019

**Venue:** Seematti Hall to Town Hall

Narcotic Intelligence Bureau, Cuddalore District organized Drug Awareness Rally from Seematti Hall to Town Hall, Cuddalore on 26th June, 2019 from 9.00 am to 11.00 am. The Drug Awareness Rally was held on International Day. It is against Drug Abuse and Illicit Trafficking. The rally was flagged off by Mr.P.Saravanan, I.P.S., Superintendent of Police, Cuddalore District. Dr. S. Chinnappan, Principal, Dr. L. Santhana Raj, NSS Programme Officer, Dr. A.Annammal, NSS Programme Officer (Shift-II), Dr. P.John Thomas, RRC Programme Coordinator, Mr. J.John Robert, Associate NCC Officer, Mr. A.Rajesh, YRC Programme Officer and 270 volunteers of NSS, NCC, RRC and YRC, St. Joseph's College of Arts & Science (Autonomous), Cuddalore had actively participated and learned the consequences of drug abuse in the society. Mr. P. Saravanan, IPS. Superintendent of Police, Cuddalore District started the Rally.