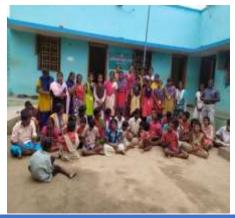

The students from the PG and Research Department of Microbiology, St. Joseph's College of Arts and Science (Autonomous) have spent their time in serving the rural community. The programme was coordinated by Dr. J. Jayaprakash, Asst. Professor of Microbiology. Proper sanitation guidelines were explained to the school students.

**Sanitation awareness** 

Oseph's College of Arts & Science (AUTONOMOUS) Cuddalore - 607 001