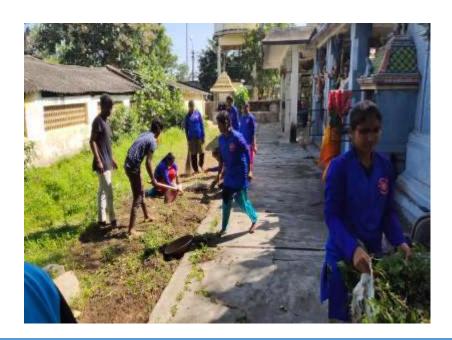

Students of ssc participated in mass cleaning activity in the temple and public places at the Thirumanikuzhi village and the students also involved in Tree plantation along with involving the community people on 26.6.2019 under the supervision of the coordinator Mr. C.Justin Marshal. A total of 5 students actively participated in the mass cleaning activity. This inculcated the thought of cleanliness and user friendly environment among the children, youth and elderly people in and around the village.

**Tree Plantation** 

cph's College of Arts & Science (AUTONOMOUS)

Cuddalore - 607 001

**Mass Cleaning Activity** 