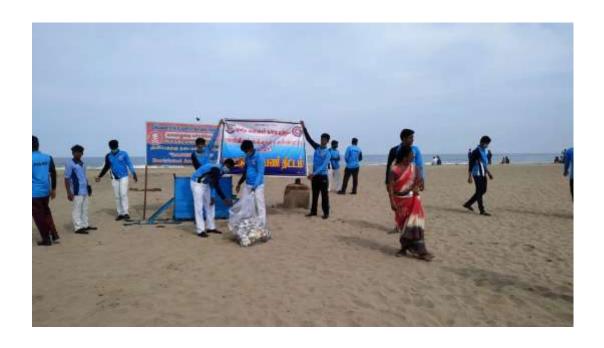

In view of creating awareness about health and hygiene to the public the Enviro club of our college have organized an **Extension activity** on "Street cleaning" during 05.06.2019 at Edayarkuppam village in Cuddalore District, about 05 Enviro club volunteers had participated in this rural street cleaning awareness programme, Under the guidance of Dr. T. Ganesh kumar. The cleaning equipment was provided by our college.

Students were cleaning the Edayarkuppam Street

St. Joseph's College of Arts & Science (AUTONOMOUS)

Cuddalore - 607 001