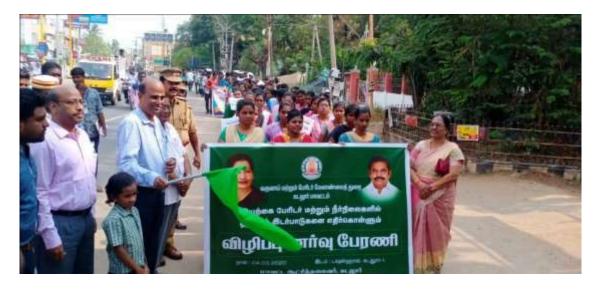

St. Joseph's College of Arts & Science (AUTONOMOUS) Cuddalore - 607 001

|             | St. Joseph's College of Arts & Science (Aut | onomous) Cuddalore                    |
|-------------|---------------------------------------------|---------------------------------------|
|             |                                             |                                       |
| Coulis co   | Title of the Extension Activity             | Participation in Drug Awareness Rally |
| CUBDALORE-1 | Organizing Unit                             | National service scheme (NSS)         |
| \$750       | Venue                                       | Seematti Hall to Town Hall            |
|             | Date                                        | 26.06.2019                            |
| OMNIA       | Number of Participants                      | 270                                   |

Narcotic Intelligence Bureau, Cuddalore District organized Drug Awareness Rally from Seematti Hall to Town Hall, Cuddalore on 26th June, 2019 from 9.00 am to 11.00 am. The Drug Awareness Rally was held on International Day. It is against Drug Abuse and Illicit Trafficking. The rally was flagged off by Mr. P. Saravanan, I.P.S., Superintendent of Police, Cuddalore District. Dr. S. Chinnappan, Principal, Dr. L. Santhana Raj, NSS Programme Officer, Dr. A. Annammal, NSS Programme Officer (Shift-II), Dr. P.John Thomas, RRC Programme Coordinator, Mr. J.John Robert, Associate NCC Officer, Mr. A.Rajesh, YRC Programme Officer and 270 volunteers of NSS, NCC, RRC and YRC, St. Joseph's College of Arts & Science (Autonomous), Cuddalore had actively participated and learned the consequences of drug abuse in the society. Mr. P. Saravanan, IPS. Superintendent of Police, Cuddalore District started the Rally.