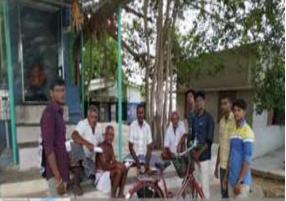

As a part of taking initiative in conservation of ecosystem and to create awareness in the nearby villages at Cuddalore District the Enviro club of St. Joseph's college of arts and science (Autonomous), Cuddalore have conducted a **Tree Plantation Programme on 05.06.2019 in Edayarkuppam village of Cuddalore Dist. The main objective of the campaign is awaking the students and the villagers with good knowledge of sustainable development** to establish green environment around the villages.

To trigger the younger minds with eco-consciousness **Dr. A. Arul prakash** Asst. Prof., Department of Zoology, gave a talk about the importance of Tree plantation for protecting the environment. The Students have planted shrubs, herbs and tree saplings of various species in and around the schools, public places and Panchayat offices with the help of school children and villagers. There were 5 Enviro club volunteers from Shift I have been participated in the above

programme.

**Tree Plantation by Enviro club volunteers** 

Joseph's College of Arts & Science (AUTONOMOUS) Cuddalore - 607 001