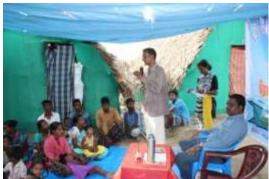

The students from the PG and Research Department of Microbiology, St. Joseph's College of Arts and Science (Autonomous) have spent their time in serving the rural community through the Internship program on rural community service for college students. The programme was coordinated by Dr. J. Jayaprakash, Asst.Professor of Microbiology. Our students were conducted awareness programme on hygienic practices among government school students at Ramanathankuppam. The main aim of this programme was to educate the students about the proper sanitation, hygienic practices and toilets usages.

Awareness programme on hygienic practices among school students

St. Joseph's College of Arts & Science (AUTONOMOUS) Cuddalore - 607 001