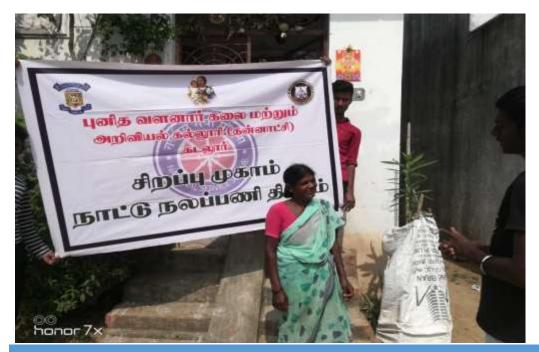

In view of creating awareness about health and hygiene to the public the Enviro club of our college have organized an **Extension activity** on "Street cleaning" during 05.06.2019 at Edayarkuppam village in Cuddalore District, about 05 Enviro club volunteers had participated in this rural street cleaning awareness programme, Under the guidance of Dr. T. Ganesh kumar. The cleaning equipment was provided by our college.

Students were cleaning the Edayarkuppam Street

St. Joseph's College of Arts & Science (AUTONOMOUS)

Cuddalore - 607 001