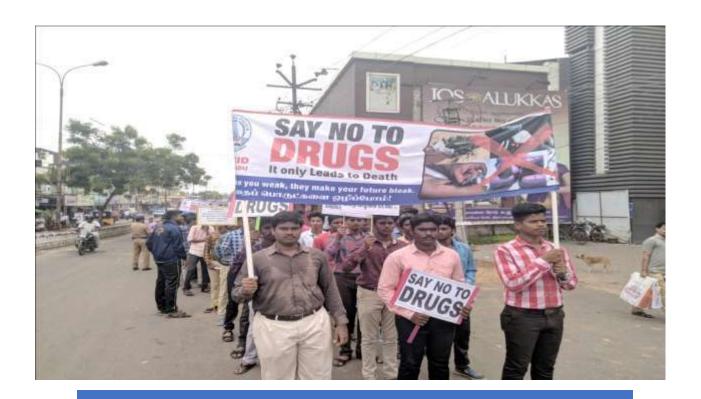

# Title of the Extension Activity -International Day Anti-drug Abuse and Illicit Trafficking Organizing Unit Venue Bus stands near GRT jewellery Date Number of Participants 28

Our college NCC, NSS, YRC, RRC volunteers & Biochemistry first year students (shift-I) and school students with a total strength of two hundred and forty nine students involved in the awareness rally to memorialize the "International Day of Anti- Drug Abuse And Illicit Trafficking" on 26.06.2019. The rally started from Cuddalore Bus stand and ends in Community hall, (near Post office) Manjakkuppam. The rally was inaugurated by Shri. P.Saravanan IPS, Superintendent of Police, in the presence of Dr.K.R.Jawaharlal, Deputy Director of Health Services, Cuddalore and Dr. S. Chinnappan, Principal, St.Joseph's college of Arts and Science, Cuddalore. In this rally, Thirty NCC cadets along with Sub Letiuenant J.John Robert, Associate NCC Officer, took part in this rally. The objectives of the rally were to make awareness among youth about the ill effects of drug abuse and its implications. The rally also create understanding among the public about the various aspects of drug abuse

28 NCC cadets was actively participated to Rally memorialize International Day Anti-Drug Abuse and Illicit Trafficking

St. Joseph's College of Arts & Science (AUTONOMOUS) Cuddalore - 607 001.