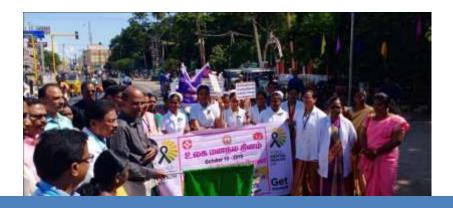

# Title of the Extension Activity -International Day Anti-drug Abuse and Illicit Trafficking Organizing Unit Venue Bus stands near GRT jewellery Date Number of Participants 28

Our college NCC, NSS, YRC, RRC volunteers & Biochemistry first year students (shift-I) and school students with a total strength of two hundred and forty nine students involved in the awareness rally to memorialize the "International Day of Anti- Drug Abuse And Illicit Trafficking" on 26.06.2019. The rally started from Cuddalore Bus stand and ends in Community hall, (near Post office) Manjakkuppam. The rally was inaugurated by Shri. P.Saravanan IPS, Superintendent of Police, in the presence of Dr.K.R.Jawaharlal, Deputy Director of Health Services, Cuddalore and Dr. S. Chinnappan, Principal, St.Joseph's college of Arts and Science, Cuddalore. In this rally, Thirty NCC cadets along with Sub Letiuenant J.John Robert, Associate NCC Officer, took part in this rally. The objectives of the rally were to make awareness among youth about the ill effects of drug abuse and its implications. The rally also create understanding among the public about the various aspects of drug abuse

28 NCC cadets was actively participated to Rally memorialize International Day Anti-Drug Abuse and Illicit Trafficking

St. Joseph's College of Arts & Science (AUTONOMOUS) Cuddalore - 607 001.

Our college NCC, NSS, YRC, RRC volunteers & Biochemistry first year students (shift-I) with a total strength of two hundred and forty nine students involved in the awareness rally to commemorate the "International Day of Anti- Drug Abuse And Illicit Trafficking" on 26.06.2019. The rally started from Cuddalore Bus stand and ends in post office Manjakkuppam. The rally was Inaugurated by Shri. P.Saravanan IPS, Superintendent of Police, in the presence of Dr.K.R.Jawaharlal, Deputy Director of Health Services, Cuddalore and Dr. S. Chinnappan, Principal, St.Joseph's college of Arts and Science, Cuddalore.

Students actively participated in the International Day Drug Abuse and Illicit Trafficking Rally

In this rally, forty nine first year (shift-I) biochemistry students along with staff member Mr.J.John Robert, Asst. Prof, Department of Biochemistry took part in this rally. The objectives of the rally were to create awareness among youth about the ill effects of drug abuse and its implications. The rally also created awareness among the public about the various aspects of drug abuse