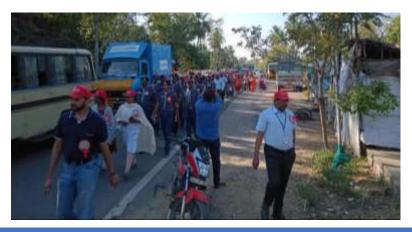

# Title of the Extension Activity -International Day Anti-drug Abuse and Illicit Trafficking Organizing Unit Venue Bus stands near GRT jewellery Date Number of Participants 28

Our college NCC, NSS, YRC, RRC volunteers & Biochemistry first year students (shift-I) and school students with a total strength of two hundred and forty nine students involved in the awareness rally to memorialize the "International Day of Anti- Drug Abuse And Illicit Trafficking" on 26.06.2019. The rally started from Cuddalore Bus stand and ends in Community hall, (near Post office) Manjakkuppam. The rally was inaugurated by Shri. P.Saravanan IPS, Superintendent of Police, in the presence of Dr.K.R.Jawaharlal, Deputy Director of Health Services, Cuddalore and Dr. S. Chinnappan, Principal, St.Joseph's college of Arts and Science, Cuddalore. In this rally, Thirty NCC cadets along with Sub Letiuenant J.John Robert, Associate NCC Officer, took part in this rally. The objectives of the rally were to make awareness among youth about the ill effects of drug abuse and its implications. The rally also create understanding among the public about the various aspects of drug abuse

28 NCC cadets was actively participated to Rally memorialize International Day Anti-Drug Abuse and Illicit Trafficking

St. Joseph's College of Arts & Science (AUTONOMOUS) Cuddalore - 607 001.