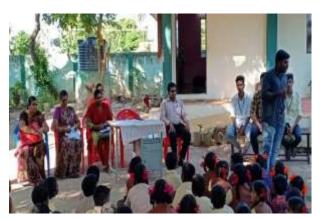

The Enviro club organized an **Extension programme** on "Construction of vermicomposting pits" on 05.06.2019 at Edayarkuppam, Cuddalore. The various steps for the preparation of vermi bed were demonstrated by Dr. A. Arulprakash and Dr. T. Ganesh Kumar with the help of few enviro club volunteers and local farmers. Dr. P. Thenmozhi, Head of the Department of Zoology explained about the benefits of earthworm and vermicast. There were 5 enviro club volunteers from Shift I have been participated in this programme.

Construction of Vermicomposting pits by Enviro club volunteers

St. Joseph's College of Arts & Science (AUTONOMOUS) Cuddalore - 607 001