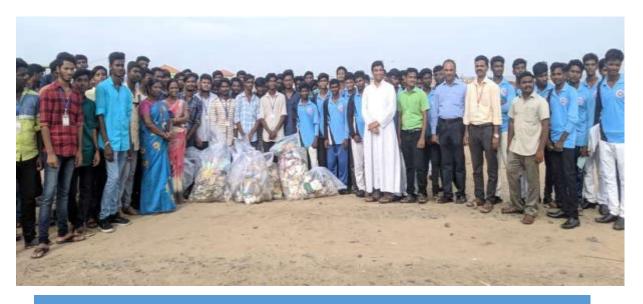

The students from the PG and Research Department of Microbiology, St. Joseph's College of Arts and Science (Autonomous) have spent their time in serving the rural community. The programme was coordinated by Dr. J. Jayaprakash, Asst. Professor of Microbiology. The students were cleaned the public places where the wastes are dumped. The aim of the program was to prevent dengue spreading mosquitoes and enhance rural people health.

Mass cleaning activity

Joseph's College of Arts & Science (AUTONOMOUS) Cuddafore - 607 001