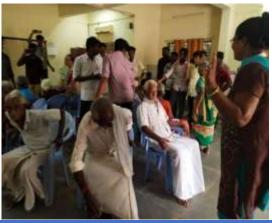

The students from the PG and Research Department of Microbiology, St. Joseph's College of Arts and Science (Autonomous) have spent their time in serving the rural community. The programme was coordinated by Dr. J. Jayaprakash, Asst. Professor of Microbiology. The students were cleaned the public places where the wastes are dumped. The aim of the program was to prevent dengue spreading mosquitoes and enhance rural people health.

Mass cleaning activity

Joseph's College of Arts & Science (AUTONOMOUS) Cuddafore - 607 001