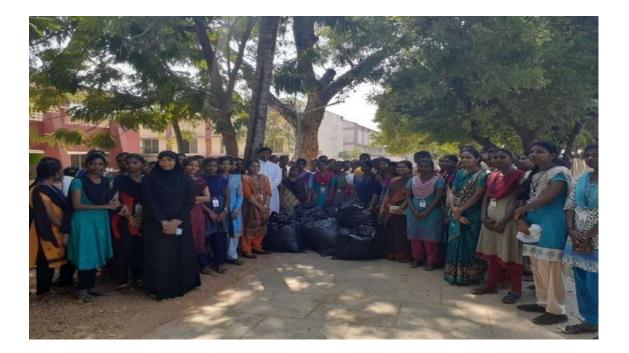

ps and gave them the masks and gloves. Some of them were given implements to collect and throw the garbage. Each group of students would be under a supervision of a teacher. They worked in different areas in the stadium. Students collected all the renewable materials such as dry leaves, twigs, paper, etc., and the non-renewable wastes such as carry bags, plastics items etc. were collected separately. They also plucked out unwanted creepers which was hazardous for aquatic life, they started picking wrapper lying scattered there. After collecting this they threw them into the dust bin. The cleaning drive ended by the insight of Rev. Fr. A. Alex briefing about the goals of VSL programme.



Group photo taken in Anna stadium while starting the cleaning process on  $$27.01.2020\end{tabular}$ 



Group photo after completely cleaning the Anna stadium on 27.01.2020

Dr. M. ARUMAI SELVAM, M.Sc., M.Phil., Ph.D., PRINCIPAL St. Joseph's College of Arts & Science (AUTONOMOUS) CUDDALORE - 607 001.

## ST. JOSEPH'S COLLEGE OF ARTS & SCIENCE (AUTONOMOUS) **CUDDLAORE - 1 DEPARTMENT OF COMMERCE(BANK MANAGEMENT)**

Title of the Extension activity: Cleaning the public places Date: 27.01.2020 Venue: Anna Stadium, Cuddalore

A18BBE47

#### S.No Roll. No **Name Of The Students** Abirami.P A18BBE02 1 Amsaleka.A 2 A18BBE03 3 Ananthi.K A18BBE04 4 A18BBE07 Bhuvaneshwari.M 5 A18BBE09 Dhanalakshmi.P 6 Dharani.G.K A18BBE10 7 Dhivya.S A18BBE12 8 Elothi.N A18BBE13 9 A18BBE14 Gayathri.E 10 A18BBE15 Gayathri.M Gayathri.S 11 A18BBE16 12 Hema Vasini.R A18BBE17 13 Hemausha.M A18BBE18 14 A18BBE19 Iswarya.B 15