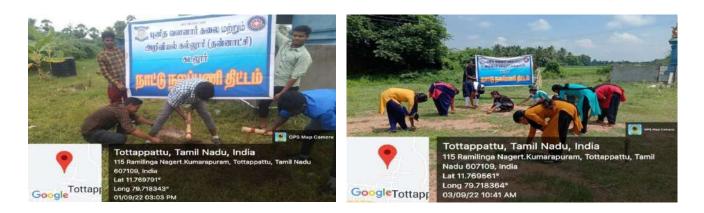

St. Joseph's College of Arts & Science (AUTONOMOUS) Cuddalore - 607 001

| GEPHIS COL  | St. Joseph's College of Arts & Science (Autonomous) Cuddalore |                              |
|-------------|---------------------------------------------------------------|------------------------------|
| CUDDALORE-1 | Title of the Extension Activity                               | Sapling Plantation Programme |
| LABOR OMNIA | Organising Unit                                               | Enviro Club                  |
|             | Venue                                                         | Edayarkuppam, Cuddalore      |
|             | Date                                                          | 05.06.2019                   |
|             | No. of Participants                                           | 5                            |

As a part of taking initiative in conservation of ecosystem and to create awareness in the nearby villages at Cuddalore District the Enviro club of St. Joseph's college of arts and science (Autonomous), Cuddalore have conducted a **Tree Plantation Programme on 05.06.2019 in Edayarkuppam village of Cuddalore Dist. The main objective of the campaign is awaking the students and the villagers with good knowledge of sustainable development** to establish green environment around the villages.

To trigger the younger minds with eco-consciousness **Dr. A. Arul prakash** Asst. Prof., Department of Zoology, gave a talk about the importance of Tree plantation for protecting the environment. The Students have planted shrubs, herbs and tree saplings of various species in and around the schools, public places and Panchayat offices with the help of school children and villagers. There were 5 Enviro club volunteers from Shift I have been participated in the above programme.

Tree Plantation by Enviro club volunteers Dt. 05.06.2019