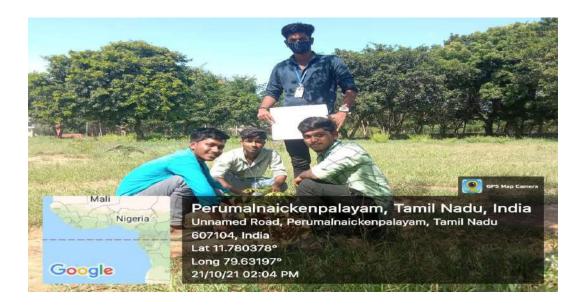

# Cuddalore, TN, India Gnana Prakasam Colony Road, Manjakup Cuddalore, 607001, TN, India Lat 11.760029, Long 79.769650 10/01/2023 10:10 AM GMT+05:30

Note : Captured by GPS Map Camera

15 Ram

Periyakumatti, Tamil Nadu, I FPJ7+58Q, Periyakumatti, Tamil Nad Lat 11.480957° Long 79.71314° 11/02/23 09:58 AM GMT +05:30