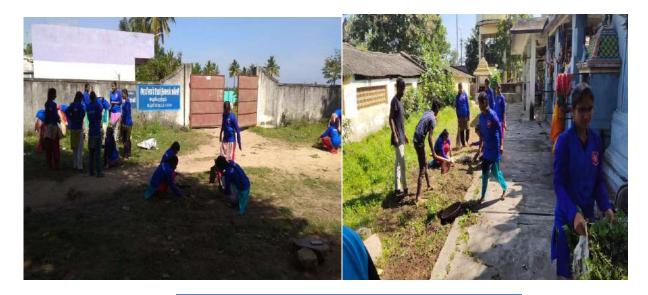

St. Joseph's College of Arts & Science (AUTONOMOUS) Cuddalore - 607 001

| IOSEPHIS COLLES | St. Joseph's College of Arts & Science (Autonomous) Cuddalore |                         |
|-----------------|---------------------------------------------------------------|-------------------------|
| CUDDALORE-1     | Title of the Extension Activity                               | Cleaning Public Places  |
|                 | Organising Unit                                               | National Service Scheme |
|                 | Venue                                                         | White Gate              |
| LABOR           | Date                                                          | 07-07-2019              |
| CONTAIN         | No. of Participants                                           | 100                     |

On 7th September 2019, the NSS volunteers of St. Joseph's College organized a community cleaning drive at the Mariyamman Kovil Gate in White Gate. The volunteers gathered early in the morning, equipped with cleaning supplies like brooms, gloves, and garbage bags. They dedicated themselves to cleaning the area around the temple, clearing litter, and removing debris. The activity aimed to promote the importance of maintaining cleanliness in public spaces and set an example for the local community. Through their efforts, the area was significantly improved, creating a cleaner and healthier enrollment for residents and visitors. The initiative also highlighted the spirit of teamwork and social responsibility among the students.

Our NSS Volunteers Done the cleaning work in temple.

St. Joseph's College of Arts & Science (AUTONOMOUS) Cuddalore - 607 001