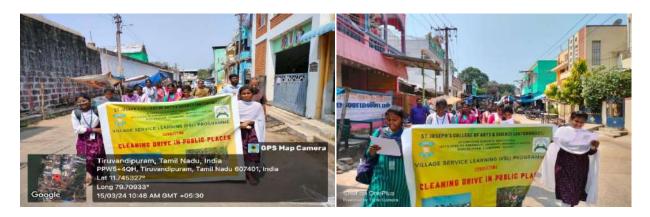

#### The Practice/Key Activities:

- 1. Awareness on Cleanliness and Hygiene: St. Joseph's College organizes regular workshops and seminars to educate students and local communities about the importance of cleanliness and hygiene. These activities include guest lectures, poster-making competitions, and awareness rallies, aiming to instil good hygiene practices and proper waste disposal habits among participants.
- 2. Campaign against Open Defecation: St. Joseph's College actively participates in campaigns against open defecation by collaborating with local authorities to spread awareness in rural areas. Students and faculty conduct door-to-door visits, distribute informative pamphlets, and arrange skits to highlight the health hazards of open defecation, promoting the use of sanitary facilities and encouraging a shift in community behavior.
- 3. Cleaning Drives in Public Places: The college organizes frequent cleaning drives in nearby public places like parks, villages, schools and beaches, involving students, faculty, and volunteers. These initiatives aim to beautify the community environment, teach the importance of maintaining cleanliness in public spaces, and foster a sense of civic responsibility among the youth.

### Achievements / Key Statistics:

- 1. 50 Cleaning Drives were undertaken.
- 2. 23 Tree Plantation Drives
- 3. 20 Ecological Best Practices awareness programmes on Plastic Usage, Waste Segregation, Water Conservation, Sanitation and Hygiene were conducted.