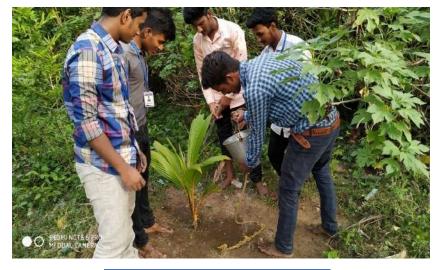

The students from the PG and Research Department of Microbiology at St. Joseph's College of Arts and Science (Autonomous) recently dedicated their time to serving the rural community. This impactful program was coordinated by Dr. J. Jayaprakash, Assistant Professor of Microbiology. As part of their commitment to environmental sustainability, the students actively participated in a plantation initiative aimed at promoting the Green India Movement. Through this effort, they not only contributed to enhancing local biodiversity but also raised awareness about the importance of tree planting and environmental conservation among the community members. The initiative involved selecting suitable native species for planting, educating the community about their ecological benefits, and fostering a sense of responsibility towards nature. By engaging in this hands-on experience, the students not only developed practical skills but also reinforced their commitment to social responsibility and environmental stewardship, making a meaningful difference in the lives of those in the rural areas they served.

Plantation activity