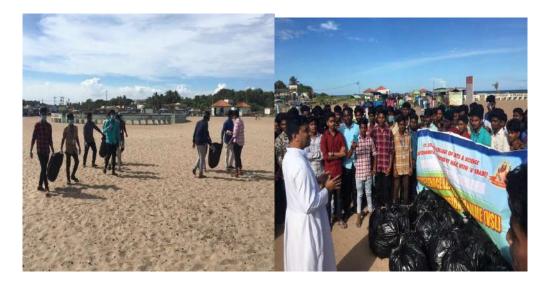

On 7th September 2019, the NSS volunteers of St. Joseph's College organized a community cleaning drive at the Mariyamman Kovil Gate in White Gate. The volunteers gathered early in the morning, equipped with cleaning supplies like brooms, gloves, and garbage bags. They dedicated themselves to cleaning the area around the temple, clearing litter, and removing debris. The activity aimed to promote the importance of maintaining cleanliness in public spaces and set an example for the local community. Through their efforts, the area was significantly improved, creating a cleaner and healthier enrollment for residents and visitors. The initiative also highlighted the spirit of teamwork and social responsibility among the students.

Our NSS Volunteers Done the cleaning work in temple.

St. Joseph's College of Arts & Science (AUTONOMOUS) Cuddalore - 607 001