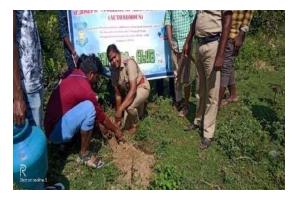

On 05.06.2019, the Enviro Club organized an extension program titled "Construction of Vermicomposting Pits" at Edayarkuppam, Cuddalore. This program aimed to promote sustainable waste management practices among local farmers and the community. Dr. A. Arulprakash and Dr. T. Ganesh Kumar led a hands-on demonstration on the steps involved in preparing a vermi bed, assisted by several dedicated Enviro Club volunteers and enthusiastic local farmers. Dr. P. Thenmozhi, Head of the Department of Zoology, further enriched the session by explaining the significant benefits of earthworms and vermicast, highlighting their role in enhancing soil fertility and promoting organic farming. This interaction helped participants understand the ecological and agricultural advantages of vermicomposting. Five Enviro Club volunteers from Shift I participated actively, contributing to a successful and educational event that encouraged sustainable agricultural practices within the local community.

Construction of Vermicomposting pits by Enviro club volunteers