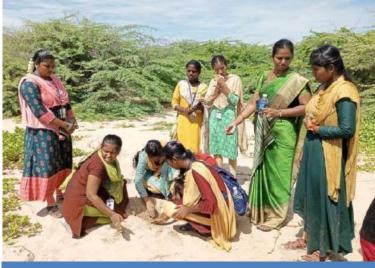

The Swachh Bharat Mission in Cuddalore initiated a rally on Rainwater Harvesting, which commenced at around 10 AM. Mr. V. Anbuselvan, I.A.S, served as the chief guest for the event, alongside a visiting team from New Delhi. The rally saw enthusiastic participation from numerous students representing various educational institutions, highlighting the community's commitment to environmental sustainability. Notably, students from St. Joseph's College of Arts and Science (Autonomous), particularly those from the Social Work department, played a significant role in coordinating the event and rallying their peers. This initiative provided a valuable opportunity for students to learn about the critical importance of water conservation and the benefits of rainwater harvesting for future generations. The experience not only raised awareness about water-saving practices but also encouraged students to take an active role in promoting sustainable environmental practices within their communities, ultimately contributing to a more water-conscious society.

MSW STUDENTS PARTICIPATED IN THE RALLY

ph's College of Arts & Scient (AUTONOMOUS) Cuddalore - 607 001