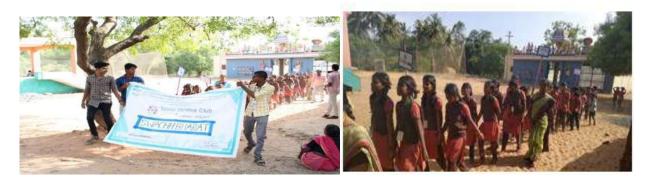

St. Joseph's College of Arts & Science (AUTONOMOUS) Cuddalore - 607 001

| IOSEPHIS COLLES | St. Joseph's College of Arts & Science (Autonomous) Cuddalore |                         |
|-----------------|---------------------------------------------------------------|-------------------------|
| CUDDALORE-1     | Title of the Extension Activity                               | Cleaning Public Places  |
|                 | Organising Unit                                               | National Service Scheme |
|                 | Venue                                                         | White Gate              |
| LABOR           | Date                                                          | 07-07-2019              |
| CONTAIN         | No. of Participants                                           | 100                     |

On 7th September 2019, the NSS volunteers of St. Joseph's College organized a community cleaning drive at the Mariyamman Kovil Gate in White Gate. The volunteers gathered early in the morning, equipped with cleaning supplies like brooms, gloves, and garbage bags. They dedicated themselves to cleaning the area around the temple, clearing litter, and removing debris. The activity aimed to promote the importance of maintaining cleanliness in public spaces and set an example for the local community. Through their efforts, the area was significantly improved, creating a cleaner and healthier enrollment for residents and visitors. The initiative also highlighted the spirit of teamwork and social responsibility among the students.

Our NSS Volunteers Done the cleaning work in temple.

St. Joseph's College of Arts & Science (AUTONOMOUS) Cuddalore - 607 001