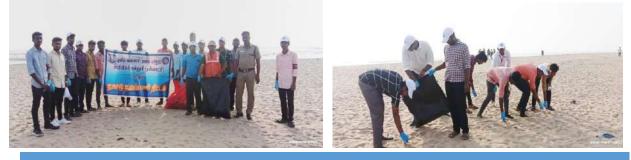

| Number Of Participants          | 38                      |  |

A Beach Cleaning Program was held at Silver Beach on November 19, 2022, organized by the Forest Department, Cuddalore. The Chief Guest for the event was Navendhiran, Municipal Commissioner, accompanied by Dr. L. Santhana Raj, NSS Coordinator. Nearly 50 NSS volunteers participated in the program, actively engaging in the beach cleaning efforts from 6:00 am to 8:00 am at Cuddalore's Silver Beach.



The cleaning process was done by the NSS Volunteers. Our NSS 50 volunteers participated in the Beach cleaning programme

NSS Programme Officer

toren

Dr. M. ARUMAI SELVAM, M.Sc., M.Phil., Ph.D.,

### **Permission Letter**



seph's College of Arts & Sci (AUTONOMOUS) CUDDALORE - 607 001.

# **Glimpses of the Event**



Students Collecting the Garbage



Students participants of the cleaning programme

Dr. M. ARUMAI SELVAM, M.Sc., M.Phil., Ph.D., PRINCIPAL St. Jeseph's College of Arts & Science (AUTONOMOUS) CUDDALORE - 607 001.

# St. Joseph's College of Arts and Science (Autonomous), Cuddalore – 607001

## **Activity Report**

| Report No.   | : | 43/2022 - 23   |
|--------------|---|----------------|
| Report Title | : | BEACH CLEANING |
| Date         | : | 19.11.2022     |

### **Attendance Sheet**

| SL.NO                 | NAME               | ROLL NO                                                                                                         | DEPARTMENT  |
|-----------------------|--------------------|------------------------------------------------------------------------------------