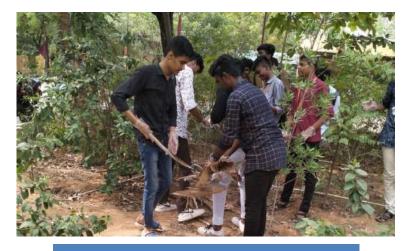

As a part of taking initiative in conservation of ecosystem and to create awareness in the nearby villages at Cuddalore District the Enviro club of St. Joseph's college of arts and science (Autonomous), Cuddalore have conducted a **Tree Plantation Programme on 05.06.2019 in Edayarkuppam village of Cuddalore Dist. The main objective of the campaign is awaking the students and the villagers with good knowledge of sustainable development** to establish green environment around the villages.

To trigger the younger minds with eco-consciousness **Dr. A. Arul prakash** Asst. Prof., Department of Zoology, gave a talk about the importance of Tree plantation for protecting the environment. The Students have planted shrubs, herbs and tree saplings of various species in and around the schools, public places and Panchayat offices with the help of school children and villagers. There were 5 Enviro club volunteers from Shift I have been participated in the above programme.

Tree Plantation by Enviro club volunteers Dt. 05.06.2019