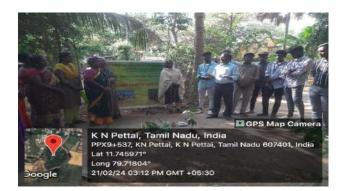

The Swachh Bharat Mission in Cuddalore initiated a rally on Rainwater Harvesting, which commenced at around 10 AM. Mr. V. Anbuselvan, I.A.S, served as the chief guest for the event, alongside a visiting team from New Delhi. The rally saw enthusiastic participation from numerous students representing various educational institutions, highlighting the community's commitment to environmental sustainability. Notably, students from St. Joseph's College of Arts and Science (Autonomous), particularly those from the Social Work department, played a significant role in coordinating the event and rallying their peers. This initiative provided a valuable opportunity for students to learn about the critical importance of water conservation and the benefits of rainwater harvesting for future generations. The experience not only raised awareness about water-saving practices but also encouraged students to take an active role in promoting sustainable environmental practices within their communities, ultimately contributing to a more water-conscious society.

MSW STUDENTS PARTICIPATED IN THE RALLY

ph's College of Arts & Scient (AUTONOMOUS) Cuddalore - 607 001