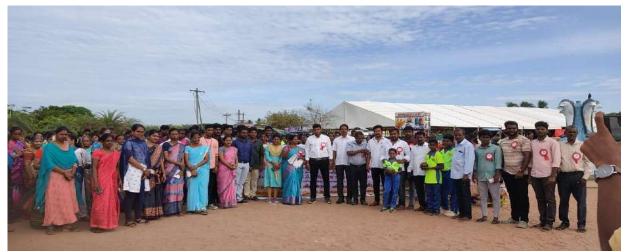

The Swachh Bharat Mission in Cuddalore initiated a rally on Rainwater Harvesting, which commenced at around 10 AM. Mr. V. Anbuselvan, I.A.S, served as the chief guest for the event, alongside a visiting team from New Delhi. The rally saw enthusiastic participation from numerous students representing various educational institutions, highlighting the community's commitment to environmental sustainability. Notably, students from St. Joseph's College of Arts and Science (Autonomous), particularly those from the Social Work department, played a significant role in coordinating the event and rallying their peers. This initiative provided a valuable opportunity for students to learn about the critical importance of water conservation and the benefits of rainwater harvesting for future generations. The experience not only raised awareness about water-saving practices but also encouraged students to take an active role in promoting sustainable environmental practices within their communities, ultimately contributing to a more water-conscious society.

MSW STUDENTS PARTICIPATED IN THE RALLY

ph's College of Arts & Scient (AUTONOMOUS) Cuddalore - 607 001