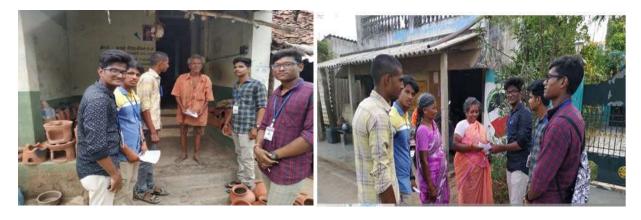

#### Door to Door visit

On 26.06.19, student volunteers from the SSC conducted a door-to-door visit in Thirumanikuzhi village to promote toilet usage and waste segregation. This initiative aimed to raise awareness about hygiene and safe sanitation practices among the local residents. During their visit, the volunteers distributed pamphlets to all households, providing crucial information on maintaining cleanliness and the importance of proper sanitation. A total of five students actively participated in this community outreach effort, working under the coordination of Chief Coordinator Mr. C. Justin Marshal. Through their interactions with the villagers, the students effectively communicated the core theme of the visit, emphasizing the significance of hygiene and sanitation in improving health outcomes. The response from the community was positive, as many residents expressed gratitude for the information provided. This initiative not only benefited the villagers but also empowered the student volunteers by enhancing their skills in community engagement and public health advocacy.

Students at Door to door campaign

Canvasing about toilet usage