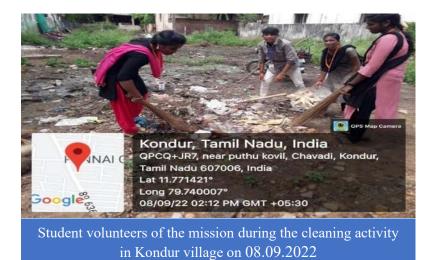

ant Professor, Department of Zoology, under the guidance of the coordinator Dr. R. Rajkumar, Assistant Professor, Department of Commerce (Bank Management). **10 student volunteers of the mission took part in the awareness programme.** 

The student volunteers of the mission visited the village and spread awareness to the village people regarding different ways of improving of the quality of life in rural areas. The awareness campaign was completely successful as the student volunteers took part actively and cleaned the area involving the local people. The successful outcome of the programme motivated volunteers to engage in more activities.

أسترمه

Dr. R. Rajkumar, Programme Co-ordinator, Swachh Bharat Mission.

A. Am. A.

Dr. A. Arul Prakash, Programme Organiser, Swachh Bharat Mission.



# ST. JOSEPH'S COLLEGE OF ARTS AND SCIENCE (AUTONOMOUS) CUDDALORE – 607001

### SWACHH BHARAT MISSION

### **Activity Report**

| Report No.   | : | 21/2022-23                      |
|--------------|---|---------------------------------|
| Report Title | : | Cleanliness Awareness Programme |
| Date         | : | 08.09.2022                      |

| S.NO | ROLL NO   | NAME OF THE STUDENTS |
|------|-----------|----------------------|
| 1.   | A22BBE10  | Eshwari K.           |
| 2.   | A22BBE21  | Monika Jenifer A.    |
| 3.   | A22ENEA50 | Udhayasri P.         |
| 4.   | A22ENEA57 | Albiya A.            |
| 5.   | A22ENEA58 | Saranya N.           |
| 6.   | A22ENEA35 | Srikaviya V.         |
| 7.   | A22BBD28  | Lokesh J.            |
| 8.   | A22BBD32  | Mujubur Rahman N.    |
| 9.   |