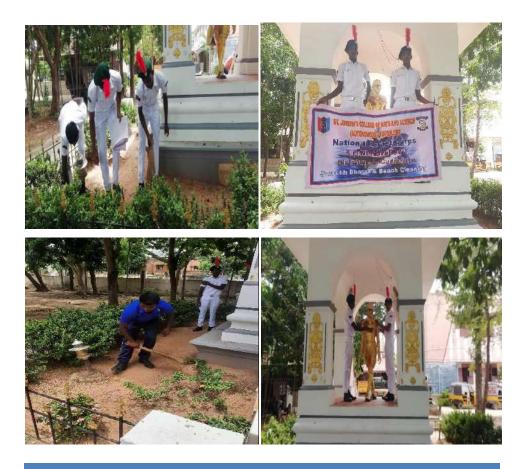

anliness among the public and the cadets themselves, reinforcing the importance of maintaining a neat and clean environment. By honoring the legacy of Mahatma Gandhi, the cadets highlighted the significance of cleanliness and environmental responsibility as key values in our society. Their actions not only contributed to the beautification of the park but also served as a reminder to the community about the need to preserve public spaces. This activity ultimately contributes to preserving the dignity of our freedom fighters, encouraging everyone to take pride in their surroundings and commit to maintaining a cleaner, healthier environment for future generations.

Dr. M. ARUMAI SELVAM, M.Sc., M.Phil. Ph.D.

PRINCIPAL St. Jeseph's College of Arts & Science (AUTONOMOUS) CUDDALORE - 607 001.



NCC cadets actively participated in cleaning the statue of our National Freedom Fighter, Mahatma Gandhi.

Dr. M. ARUMAI SELVAM, M.Sc., M.Phil., Ph.D., PRINCIPAL St. Jeseph's College of Arts & Science (AUTONOMOUS) CUDDALORE - 607 001.

# ST. JOSEPH'S COLLEGE OF ARTS AND SCIENCE (AUTONOMOUS) CUDDALORE - 1 NATIONAL CADET CORPS

Title of the Extension Activity: Cleaning the Public Places- cleaning of statue of Freedom Fighter

Date: 13.08.2021

Venue : Municipality Office, Manjakuppam, Cuddalore

### List of Participants

| S.NO | NAME               | ROLL.NO   |
|------|--------------------|-----------|
| 1    | JAGATH GURU.G      | A19PHD22  |
| 2    | KAMALANATHAN. G    | A19CADB15 |
| 3    | SENGAMALAKANNAN.M  | A19CMDA44 |
| 4    | SILAMBARASAN. S    | A19HID40  |
| 5    | SHELDON.S