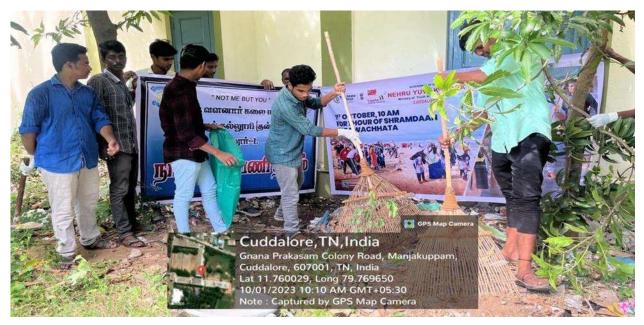

On 7th September 2019, the NSS volunteers of St. Joseph's College organized a community cleaning drive at the Mariyamman Kovil Gate in White Gate. The volunteers gathered early in the morning, equipped with cleaning supplies like brooms, gloves, and garbage bags. They dedicated themselves to cleaning the area around the temple, clearing litter, and removing debris. The activity aimed to promote the importance of maintaining cleanliness in public spaces and set an example for the local community. Through their efforts, the area was significantly improved, creating a cleaner and healthier enrollment for residents and visitors. The initiative also highlighted the spirit of teamwork and social responsibility among the students.

Our NSS Volunteers Done the cleaning work in temple.

St. Joseph's College of Arts & Science (AUTONOMOUS) Cuddalore - 607 001