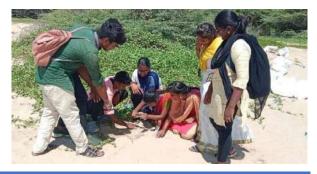

To promote awareness about health and hygiene, the Enviro Club of our college organized an extension activity focused on "Street Cleaning" on 05.06.2019 in Edayarkuppam village, located in the Cuddalore District. This initiative aimed to educate the local community about the importance of cleanliness and its impact on public health. Five dedicated volunteers from the Enviro Club participated in this rural street cleaning awareness program, working diligently to clean the streets and engage with residents about hygiene practices. Under the guidance of Dr. T. Ganesh Kumar, the volunteers utilized cleaning equipment provided by our college to effectively carry out the task. This initiative not only improved the cleanliness of the village but also fostered a sense of community responsibility towards maintaining a healthy environment.

Students were cleaning the Edayarkuppam Street Dt. 05.06.2019