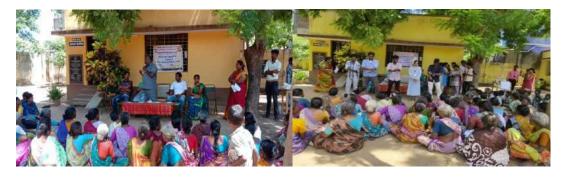

On 7th September 2019, the NSS volunteers of St. Joseph's College organized a community cleaning drive at the Mariyamman Kovil Gate in White Gate. The volunteers gathered early in the morning, equipped with cleaning supplies like brooms, gloves, and garbage bags. They dedicated themselves to cleaning the area around the temple, clearing litter, and removing debris. The activity aimed to promote the importance of maintaining cleanliness in public spaces and set an example for the local community. Through their efforts, the area was significantly improved, creating a cleaner and healthier enrollment for residents and visitors. The initiative also highlighted the spirit of teamwork and social responsibility among the students.

Our NSS Volunteers Done the cleaning work in temple.

St. Joseph's College of Arts & Science (AUTONOMOUS) Cuddalore - 607 001