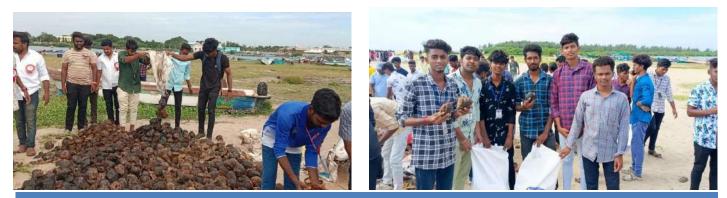

d of Department Department of chemistry St Joseph's College of Arts and Science (Autonomous) Cuddalore-607001

SUB: Seeking permission to organize one day (VSL) Village Service Learn programmed-regd. I here by bring it to your kind perusal that the department is planning to organize one day Village Service Learn program title "PLAM SEED PLANTATION" on 01/10/2023 for the shift-I (30) Kindly Students. grant us permission to organize the program at Silver beach Cuddalore.

Timeing-8.30 am to 1.00 pm Organize secretary : MR.S. RICHARD RAJKUMAR

Thanking you

SRil

Yours faithfully MR.S. RICHARD RAJKUMAR

Enclose

II-CHD VSL Name list

They Ethin

# **Glimpses of the Event**



Instruction to the Students about the activity (left) Gathered in Govt. Arts College for activity (right) 01.10.2023



Separated the Palm seed from jute (left) Distributed the palm seeds to the Volunteers (right) 01.10.2023



Palm seed plantation with the DRDA Agencies Staffs 01.10.2023

Dr. M. ARUMAI SELVAM, M.Sc., M.Phil., Ph.D., PRINCIPAL St. Joseph's College of Arts & Science (AUTONOMOUS) CUDDALORE - 607 001.

# St. Joseph's College of Arts & Science (Autonomous), Cuddalore – 607001 Activity Report

**Report No.** : 67 / 2023 – 2 4

Title of the Activity: Palm Seed Plantation

Date: 01.10.2023

Venue: Silver beach

# Attendance sheet

| 1  | A22CHD01 | ABILASH V       | V Alula      |
|----|----------|-----------------|--------------|
| 2  | A22CHD02 | ADHITHIAN R     | R-Adh thic   |
| 3  | A22CHD03 | AHMED ALI S     | S. Flhmer    |
| 4  | A22CHD07 | ARAVINDHAN S    | B. Arau      |
| 5  | A22CHD0