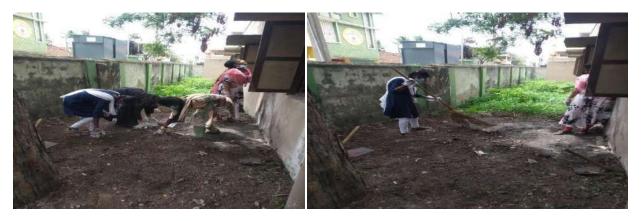

On 7th September 2019, the NSS volunteers of St. Joseph's College organized a community cleaning drive at the Mariyamman Kovil Gate in White Gate. The volunteers gathered early in the morning, equipped with cleaning supplies like brooms, gloves, and garbage bags. They dedicated themselves to cleaning the area around the temple, clearing litter, and removing debris. The activity aimed to promote the importance of maintaining cleanliness in public spaces and set an example for the local community. Through their efforts, the area was significantly improved, creating a cleaner and healthier enrollment for residents and visitors. The initiative also highlighted the spirit of teamwork and social responsibility among the students.

Our NSS Volunteers Done the cleaning work in temple.

St. Joseph's College of Arts & Science (AUTONOMOUS) Cuddalore - 607 001