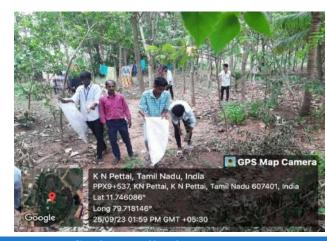

Programme-reg. This is to bring to your kind notice that the Department of English has planned to organize a Village cleaning programme (VSL) for 34 students of 11-B.A English, Shift-I on 25/09/2023 from 01.30-02.30 p.m at K.N.Pet, Thiruvanthipuram Panchayat village, Cuddalore. We request you to allow the students for the programme and kindly provide Rs. 600 to buy cleaning materials (Hand gloves, Mask and garbage bags). Kindly do the needful.

Staff Coordinator: Mr. E. Arokladoss, Assistant Professor, Department of English.

J-15/9/23

Dr. M. ARUMAI SELVAM, M.S. M. Phil. Phil. PRINCIPAL St. Joseph's College of Arts & Science (AUTONOMOUS) CUDDALORE - 607 001.

Yours sincerely Arokiadoss)

### **Glimpses of the Event**





Collecting the plastics surrounded in the old age home hills side



Dr. M. ARUMAI SELVAM, M.Sc., M.Phil., Ph.D., PRINCIPAL St. Jeseph's College of Arts & Science (AUTONOMOUS) CUDDALORE - 607 001.

Students collecting wastes

### List of Participants

St Joseph's College Of Arts And Science( Autonomous) ,Cuddalore

Pg And Research Department Of English VSL Programme

| S.NO. | NAME                 | ROLL NO   | SIGNATURE