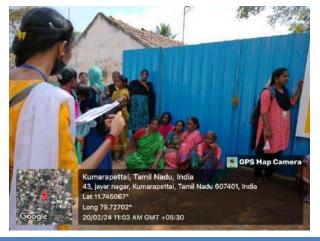

On 28.06.2019, students from the SSC conducted an important activity promoting personal hygiene and toilet usage at the primary and middle school located in Thirumanikuzhi village. This initiative aimed to educate young students on the significance of maintaining good hygiene practices and the proper use of toilets. Supervised by Chief Coordinator Mr. C. Justin Marshal, the event successfully engaged the student beneficiaries, who gained valuable knowledge about personal hygiene, including handwashing, sanitation, and the importance of cleanliness. A total of five student volunteers participated in this initiative, leading interactive sessions that encouraged active participation and discussion among the children. Through games, demonstrations, and informative presentations, the volunteers effectively communicated the core messages about hygiene. The positive feedback from the students indicated that they were not only informed but also inspired to adopt better hygiene practices in their daily lives, contributing to healthier habits within their community.

Speech about cleaniless to school students Presentati

Presentation of effects of personal hygiene