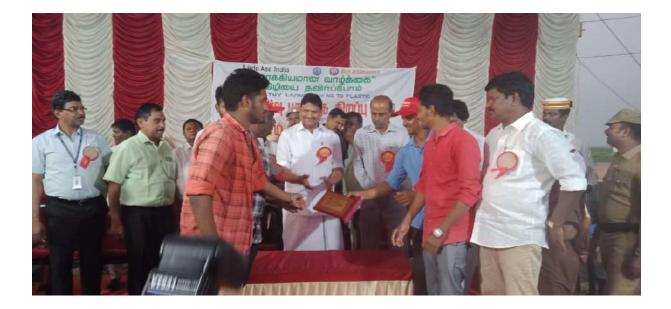

The Swachh Bharat Mission in Cuddalore initiated a rally on Rainwater Harvesting, which commenced at around 10 AM. Mr. V. Anbuselvan, I.A.S, served as the chief guest for the event, alongside a visiting team from New Delhi. The rally saw enthusiastic participation from numerous students representing various educational institutions, highlighting the community's commitment to environmental sustainability. Notably, students from St. Joseph's College of Arts and Science (Autonomous), particularly those from the Social Work department, played a significant role in coordinating the event and rallying their peers. This initiative provided a valuable opportunity for students to learn about the critical importance of water conservation and the benefits of rainwater harvesting for future generations. The experience not only raised awareness about water-saving practices but also encouraged students to take an active role in promoting sustainable environmental practices within their communities, ultimately contributing to a more water-conscious society.