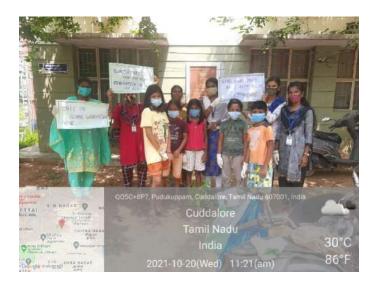

OT ME BUT YOU" GOTITIT 856060 II கல்லூரி (தன் mi-L.

160011

. 2.8

TO TOBER, 10 AM

NEHRU YUN

254

GPS

# Cuddalore, TN, India Gnana Prakasam Colony Road, Manjakup Cuddalore, 607001, TN, India Lat 11.760029, Long 79.769650 10/01/2023 10:10 AM GMT+05:30

Note : Captured by GPS Map Camera

15 Ram

Periyakumatti, Tamil Nadu, I FPJ7+58Q, Periyakumatti, Tamil Nad Lat 11.480957° Long 79.71314° 11/02/23 09:58 AM GMT +05:30