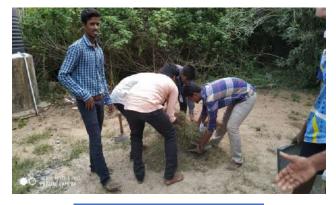

The students from the PG and Research Department of Microbiology at St. Joseph's College of Arts and Science (Autonomous) dedicated their time to serving the rural community through an impactful internship program. This initiative focused on waste collection in rural areas, aiming to promote cleanliness and environmental sustainability. Coordinated by Dr. J. Jayaprakash, Assistant Professor of Microbiology, the program involved students actively engaging with local communities to identify waste hotspots and implement effective waste management practices. By collecting waste, the students not only contributed to a cleaner environment but also raised awareness about the importance of proper waste disposal and recycling among residents. This hands-on experience allowed the students to develop valuable skills in community engagement, environmental advocacy, and teamwork. Through their efforts, they fostered a sense of responsibility towards the environment, making a significant difference in the lives of the people in the rural areas they served.

Students collecting wastes