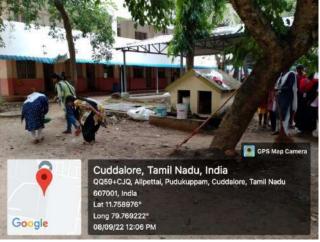

rogramme was organised by Ms. Angel W., Assistant Professor, Department of English, under the guidance of the coordinator Dr. R. Rajkumar, Assistant Professor, Department of Commerce (Bank Management). 20 student volunteers took part in the activity.

The student volunteers of the mission took part actively in the cleanliness activity within the campus equipped with cleaning aids. The collected wastes were separated as disposable and non-disposable in demarcated bins and were disposed in a separate area.

Dr. R. Rajkumar, Programme Co-ordinator, Swachh Bharat Mission.

Angel. W

W. Angel, Programme Organiser, Swachh Bharat Mission

Dr. M. ARUMAI SELVAM, M.Sc., M.Phil., Ph.D., PRINCIPAL St. Joseph's College of Arts & Science (AUTONOMOUS) CUDDALORE - 607 001.

# **Glimpses of the Event**





Students taking part in the cleanliness activity on **08.09.2022** 

Dr. M. ARUMAI SELVAM, M.Sc., M.Phil., Ph.D., PRINCIPAL St. Jeseph's College of Arts & Science (AUTONOMOUS) CUDDALORE - 607 001.

### ST. JOSEPH'S COLLEGE OF ARTS AND SCIENCE (AUTONOMOUS)

#### CUDDALORE - 607001

#### SWACHH BHARAT MISSION

#### **Activity Report**

| Report No.   | : | 20/2022 - 23                    |
|--------------|---|---------------------------------|
| Report Title | : | Cleanliness Awareness Programme |
| Date         | : | 08.09.2022.                     |

#### **Attendance Sheet**

| S.NO | ROLL NO   | NAME OF THE STUDENTS |
|------|-----------|----------------------|
| 1.   | A22BBE10  | Eshwari K.           |
| 2.   | A22BBE21  | Monika Jenifer A.    |
| 3.   | A22ENEA50 | Udhayasri P.