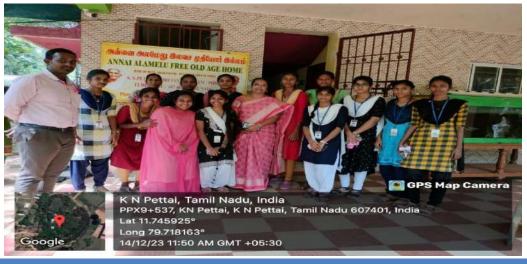

No. of Participants               | 13                                 |

On December 14, 2023, the PG and Research Department of Commerce organized an extension activity for 2nd-year Shift II students at K.N. Pettai (Thiruvanthipuram) to emphasize cleanliness, social awareness, and environmental conservation. Thirteen students, accompanied by Dr. S. Baby Motcharakkini, Assistant Professor of Commerce, arrived at an old age home at 9:30 AM. They dedicated 2½ hours to cleaning the facility and its surrounding backyard. The students actively engaged in service, appreciating the opportunity to gain practical knowledge about cleanliness and environmental protection. This hands-on experience fostered a deeper understanding of the importance of community service and environmental stewardship.



VSL Club Students Visited the Annai Alamelu Free Old Age Home- 14th DECEMBER 2023

Dr.S. BABY MOTCHARAKKINI, MCom, BEd, MPHRPh.D.

Asst. Professor, PG& Research Department of Commerce St. Joseph's College of Ats and Science (Autonomous) Cuddalore - 607 001. Dr. S. Baby Motcharakkini,

Coordinator.

Dr. I. BAVA

Dr. I. Savarimuthu Associate Professor & Head

# **Permission Letter**

14/12/2023

#### FROM

Dr. S. Baby Motcharakkini, Assistant Professor, Department of Commerce, St. Joseph's college of arts and science (Autonomous), Cuddalore-607001.

#### то

Dr.I.SAVARIMUTHU, Head of Department, Department of commerce, St. Joseph's college of arts and science (Autonomous), Cuddalore-607001.

**Respected Sir**,

SUB: Seeking Permission to organize one day (VSL) Village Service Learning Prog