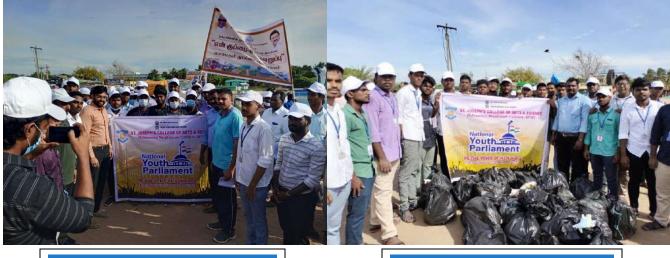

On 7th September 2019, the NSS volunteers of St. Joseph's College organized a community cleaning drive at the Mariyamman Kovil Gate in White Gate. The volunteers gathered early in the morning, equipped with cleaning supplies like brooms, gloves, and garbage bags. They dedicated themselves to cleaning the area around the temple, clearing litter, and removing debris. The activity aimed to promote the importance of maintaining cleanliness in public spaces and set an example for the local community. Through their efforts, the area was significantly improved, creating a cleaner and healthier enrollment for residents and visitors. The initiative also highlighted the spirit of teamwork and social responsibility among the students.

Our NSS Volunteers Done the cleaning work in temple.

St. Joseph's College of Arts & Science (AUTONOMOUS) Cuddalore - 607 001