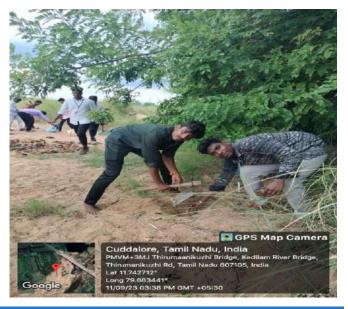

### **Mass Cleanliness Activity**

On 26.06.2019, students from the SSC participated in a mass cleaning activity at the temple and public places in Thirumanikuzhi village. This initiative also included tree planting, fostering community involvement and environmental awareness. Under the supervision of Coordinator Mr. C. Justin Marshal, a total of five students actively engaged in the cleaning efforts. Their participation not only contributed to the beautification of the village but also promoted the importance of cleanliness and a user-friendly environment among children, youth, and elderly residents. The students worked alongside community members, sharing knowledge about waste management and the ecological benefits of trees. This collaborative effort inspired a collective commitment to maintaining cleanliness and preserving the environment. The positive impact of the activity was evident as it encouraged ongoing dialogue about hygiene and sustainability within the community, instilling a sense of responsibility towards their surroundings among all age groups.

Mass Cleanliness Activity by the students