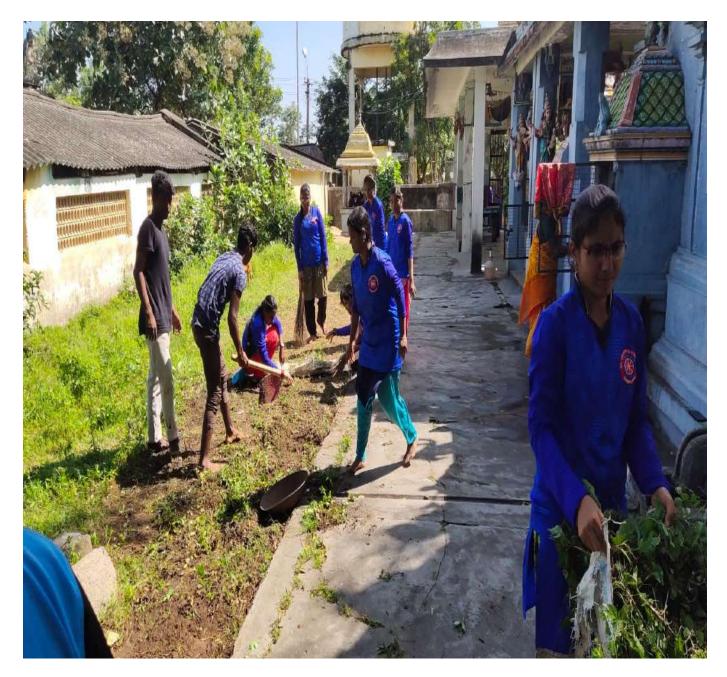

### **Mass Cleanliness Activity**

On 26.06.2019, students from the SSC participated in a mass cleaning activity at the temple and public places in Thirumanikuzhi village. This initiative also included tree planting, fostering community involvement and environmental awareness. Under the supervision of Coordinator Mr. C. Justin Marshal, a total of five students actively engaged in the cleaning efforts. Their participation not only contributed to the beautification of the village but also promoted the importance of cleanliness and a user-friendly environment among children, youth, and elderly residents. The students worked alongside community members, sharing knowledge about waste management and the ecological benefits of trees. This collaborative effort inspired a collective commitment to maintaining cleanliness and preserving the environment. The positive impact of the activity was evident as it encouraged ongoing dialogue about hygiene and sustainability within the community, instilling a sense of responsibility towards their surroundings among all age groups.

Mass Cleanliness Activity by the students