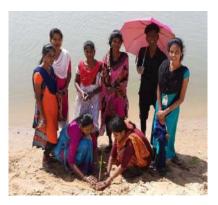

As a part of taking initiative in conservation of ecosystem and to create awareness in the nearby villages at Cuddalore District the Enviro club of St. Joseph's college of arts and science (Autonomous), Cuddalore have conducted a **Tree Plantation Programme on 05.06.2019 in Edayarkuppam village of Cuddalore Dist. The main objective of the campaign is awaking the students and the villagers with good knowledge of sustainable development** to establish green environment around the villages.

To trigger the younger minds with eco-consciousness **Dr. A. Arul prakash** Asst. Prof., Department of Zoology, gave a talk about the importance of Tree plantation for protecting the environment. The Students have planted shrubs, herbs and tree saplings of various species in and around the schools, public places and Panchayat offices with the help of school children and villagers. There were 5 Enviro club volunteers from Shift I have been participated in the above programme.

Tree Plantation by Enviro club volunteers Dt. 05.06.2019