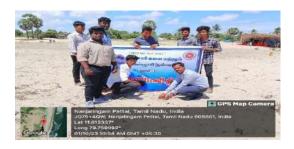

### **Mass Cleanliness Activity**

On 26.06.2019, students from the SSC participated in a mass cleaning activity at the temple and public places in Thirumanikuzhi village. This initiative also included tree planting, fostering community involvement and environmental awareness. Under the supervision of Coordinator Mr. C. Justin Marshal, a total of five students actively engaged in the cleaning efforts. Their participation not only contributed to the beautification of the village but also promoted the importance of cleanliness and a user-friendly environment among children, youth, and elderly residents. The students worked alongside community members, sharing knowledge about waste management and the ecological benefits of trees. This collaborative effort inspired a collective commitment to maintaining cleanliness and preserving the environment. The positive impact of the activity was evident as it encouraged ongoing dialogue about hygiene and sustainability within the community, instilling a sense of responsibility towards their surroundings among all age groups.

Mass Cleanliness Activity by the students