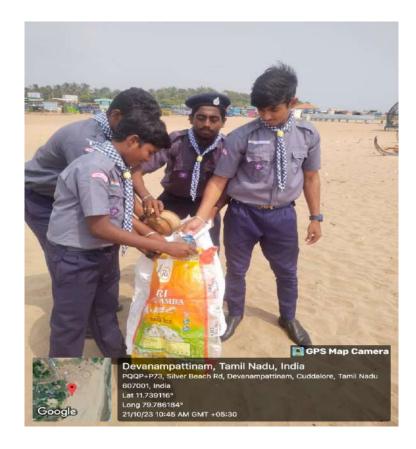

OT ME BUT YOU" GOTITIT 856060 II கல்லூரி (தன் mi-L.

160011

. 2.8

TO TOBER, 10 AM

NEHRU YUN

254

GPS

# Cuddalore, TN, India Gnana Prakasam Colony Road, Manjakup Cuddalore, 607001, TN, India Lat 11.760029, Long 79.769650 10/01/2023 10:10 AM GMT+05:30

Note : Captured by GPS Map Camera

15 Ram

Periyakumatti, Tamil Nadu, I FPJ7+58Q, Periyakumatti, Tamil Nad Lat 11.480957° Long 79.71314° 11/02/23 09:58 AM GMT +05:30