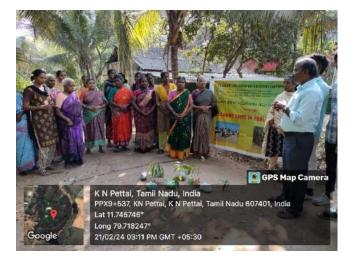

The Swachh Bharat Mission in Cuddalore initiated a rally on Rainwater Harvesting, which commenced at around 10 AM. Mr. V. Anbuselvan, I.A.S, served as the chief guest for the event, alongside a visiting team from New Delhi. The rally saw enthusiastic participation from numerous students representing various educational institutions, highlighting the community's commitment to environmental sustainability. Notably, students from St. Joseph's College of Arts and Science (Autonomous), particularly those from the Social Work department, played a significant role in coordinating the event and rallying their peers. This initiative provided a valuable opportunity for students to learn about the critical importance of water conservation and the benefits of rainwater harvesting for future generations. The experience not only raised awareness about water-saving practices but also encouraged students to take an active role in promoting sustainable environmental practices within their communities, ultimately contributing to a more water-conscious society.

MSW STUDENTS PARTICIPATED IN THE RALLY

ph's College of Arts & Scient (AUTONOMOUS) Cuddalore - 607 001