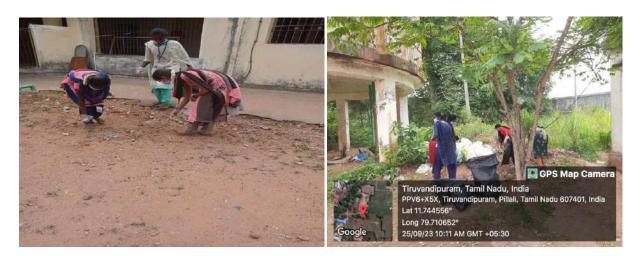

& Science (Autonomous) Cuddalore - 607001.

To

Rev. Fr. Dr. A. Alex Head, Department of Commerce (Bank Management & Business Administration (CA) St.Joseph's College of Arts & Science (Autonomous) Cuddalore - 607001.

Respected Rev.Father,

Subject: Request for Permission to Conduct Cleanliness Drive at Thiruvandhipuram Temple

I hereby bring it to your kind perusal that our 17 Students of II B. Com (BM), Shift II are willing to organize an Cleanliness Drive in Thiruvandhipuram Temple on 25.09.2023 from 10.00 a.m. -11.30 a.m. I kindly request you to permit our students to participate in this program in Thiruvandhipuram Temple.

Organizing Secretary : Shift II - Dr.G. Bhuvaneswari

Thanking You,

Yours faithfully,

G. Bhuanemai

Dr. G. Bhuvaneswari

7- poles

### **Glimpses of the event**



Students involved in the cleaning drive



Students involved in the cleaning drive



Students cleaning in and around the Temple



### **List of Participants**

### ST. JOSEPH'S COLLEGE OF ARTS & SCIENCE (AUTONOMOUS) CUDDALORE - 607001 DEPARTMENT OF COMMERCE (BANK MANAGEMENT)

| Title of the Activity | : | Cleanliness Drive |
|-----------------------|---|-------------------|
|                       |   | 25.09.2023        |
| Venue                 |   | Thiruyandhimum    |

: Thiruvandhipuram Temple

### List of Participants

| S.NO | ROLL NUMBER    | NAME OF THE STUDEN      | r avenue                          |
|------|----------------|-------------------------|-----------------------------------|
| 1    | A22BBE01       | S.Adlin Shylo           | and the second second             |
|