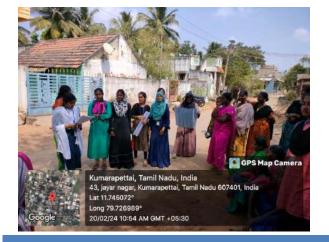

### **Mass Cleanliness Activity**

On 26.06.2019, students from the SSC participated in a mass cleaning activity at the temple and public places in Thirumanikuzhi village. This initiative also included tree planting, fostering community involvement and environmental awareness. Under the supervision of Coordinator Mr. C. Justin Marshal, a total of five students actively engaged in the cleaning efforts. Their participation not only contributed to the beautification of the village but also promoted the importance of cleanliness and a user-friendly environment among children, youth, and elderly residents. The students worked alongside community members, sharing knowledge about waste management and the ecological benefits of trees. This collaborative effort inspired a collective commitment to maintaining cleanliness and preserving the environment. The positive impact of the activity was evident as it encouraged ongoing dialogue about hygiene and sustainability within the community, instilling a sense of responsibility towards their surroundings among all age groups.

Mass Cleanliness Activity by the students