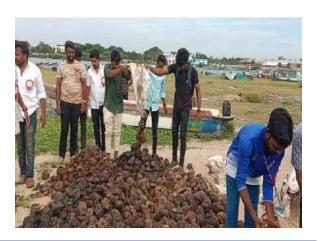

On 05.06.2019, the Enviro Club organized an extension program titled "Construction of Vermicomposting Pits" at Edayarkuppam, Cuddalore. This program aimed to promote sustainable waste management practices among local farmers and the community. Dr. A. Arulprakash and Dr. T. Ganesh Kumar led a hands-on demonstration on the steps involved in preparing a vermi bed, assisted by several dedicated Enviro Club volunteers and enthusiastic local farmers. Dr. P. Thenmozhi, Head of the Department of Zoology, further enriched the session by explaining the significant benefits of earthworms and vermicast, highlighting their role in enhancing soil fertility and promoting organic farming. This interaction helped participants understand the ecological and agricultural advantages of vermicomposting. Five Enviro Club volunteers from Shift I participated actively, contributing to a successful and educational event that encouraged sustainable agricultural practices within the local community.

Construction of Vermicomposting pits by Enviro club volunteers