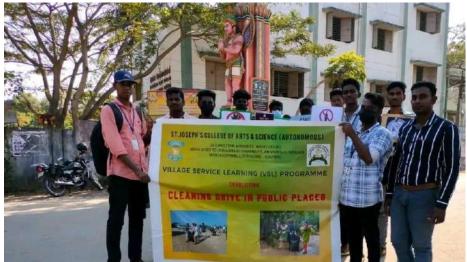

#### The Practice/Key Activities:

- 1. Awareness on Cleanliness and Hygiene: St. Joseph's College organizes regular workshops and seminars to educate students and local communities about the importance of cleanliness and hygiene. These activities include guest lectures, poster-making competitions, and awareness rallies, aiming to instil good hygiene practices and proper waste disposal habits among participants.
- 2. Campaign against Open Defecation: St. Joseph's College actively participates in campaigns against open defecation by collaborating with local authorities to spread awareness in rural areas. Students and faculty conduct door-to-door visits, distribute informative pamphlets, and arrange skits to highlight the health hazards of open defecation, promoting the use of sanitary facilities and encouraging a shift in community behavior.
- 3. Cleaning Drives in Public Places: The college organizes frequent cleaning drives in nearby public places like parks, villages, schools and beaches, involving students, faculty, and volunteers. These initiatives aim to beautify the community environment, teach the importance of maintaining cleanliness in public spaces, and foster a sense of civic responsibility among the youth.