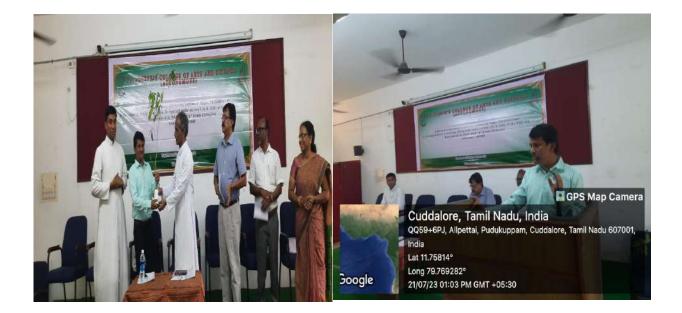

The Swachh Bharat Mission in Cuddalore initiated a rally on Rainwater Harvesting, which commenced at around 10 AM. Mr. V. Anbuselvan, I.A.S, served as the chief guest for the event, alongside a visiting team from New Delhi. The rally saw enthusiastic participation from numerous students representing various educational institutions, highlighting the community's commitment to environmental sustainability. Notably, students from St. Joseph's College of Arts and Science (Autonomous), particularly those from the Social Work department, played a significant role in coordinating the event and rallying their peers. This initiative provided a valuable opportunity for students to learn about the critical importance of water conservation and the benefits of rainwater harvesting for future generations. The experience not only raised awareness about water-saving practices but also encouraged students to take an active role in promoting sustainable environmental practices within their communities, ultimately contributing to a more water-conscious society.

MSW STUDENTS PARTICIPATED IN THE RALLY

ph's College of Arts & Scient (AUTONOMOUS) Cuddalore - 607 001