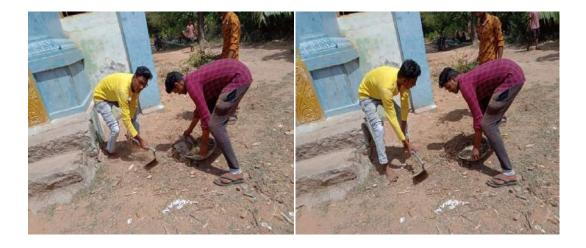

To promote awareness about health and hygiene, the Enviro Club of our college organized an extension activity focused on "Street Cleaning" on 05.06.2019 in Edayarkuppam village, located in the Cuddalore District. This initiative aimed to educate the local community about the importance of cleanliness and its impact on public health. Five dedicated volunteers from the Enviro Club participated in this rural street cleaning awareness program, working diligently to clean the streets and engage with residents about hygiene practices. Under the guidance of Dr. T. Ganesh Kumar, the volunteers utilized cleaning equipment provided by our college to effectively carry out the task. This initiative not only improved the cleanliness of the village but also fostered a sense of community responsibility towards maintaining a healthy environment.

Students were cleaning the Edayarkuppam Street Dt. 05.06.2019