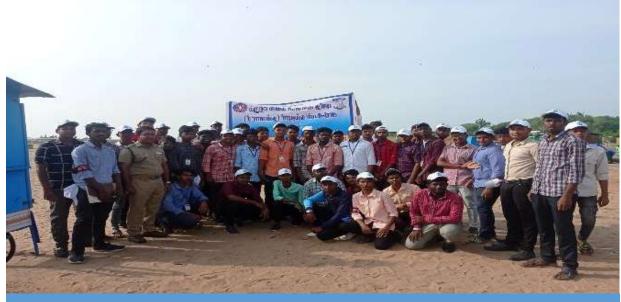

nts          | 38                      |  |

A Beach Cleaning Program was held at Silver Beach on November 19, 2022, organized by the Forest Department, Cuddalore. The Chief Guest for the event was Navendhiran, Municipal Commissioner, accompanied by Dr. L. Santhana Raj, NSS Coordinator. Nearly 50 NSS volunteers participated in the program, actively engaging in the beach cleaning efforts from 6:00 am to 8:00 am at Cuddalore's Silver Beach.



The cleaning process was done by the NSS Volunteers. Our NSS 50 volunteers participated in the Beach cleaning programme

NSS Programme Officer

toren

Dr. M. ARUMAI SELVAM, M.Sc., M.Phil., Ph.D.,

### **Permission Letter**



seph's College of Arts & Sci (AUTONOMOUS) CUDDALORE - 607 001.

# **Glimpses of the Event**



Students Collecting the Garbage



Students participants of the cleaning programme

Dr. M. ARUMAI SELVAM, M.Sc., M.Phil., Ph.D., PRINCIPAL St. Jeseph's College of Arts & Science (AUTONOMOUS) CUDDALORE - 607 001.

# St. Joseph's College of Arts and Science (Autonomous), Cuddalore – 607001

## **Activity Report**

| Report No.   | : | 43/2022 - 23   |
|--------------|---|----------------|
| Report Title | : | BEACH CLEANING |
| Date         | : | 19.11.2022     |

### **Attendance Sheet**

| SL.NO                 | NAME               | ROLL NO                                                                                                         | DEPARTMENT  |
|-----------------------|--------------------|-----------------------------------------------------------------------------------------------------------------|-----