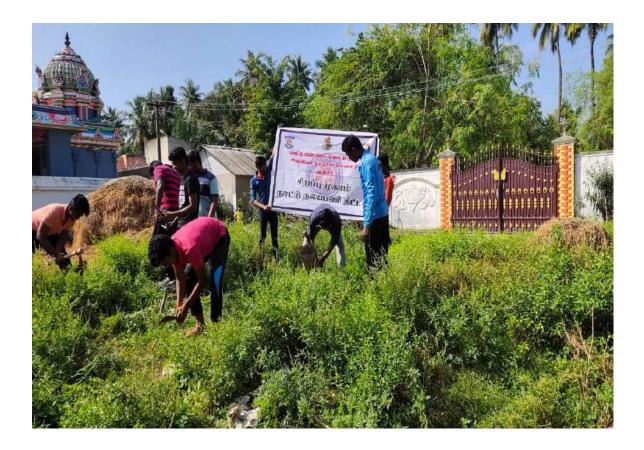

St. Joseph's College of Arts & Science (AUTONOMOUS) Cuddalore - 607 001

| IOSEPHIS COLLES | St. Joseph's College of Arts & Science (Autonomous) Cuddalore |                         |
|-----------------|---------------------------------------------------------------|-------------------------|
| CUDDALORE-1     | Title of the Extension Activity                               | Cleaning Public Places  |
|                 | Organising Unit                                               | National Service Scheme |
|                 | Venue                                                         | White Gate              |
| LABOR           | Date                                                          | 07-07-2019              |
| CONTAIN         | No. of Participants                                           | 100                     |

On 7th September 2019, the NSS volunteers of St. Joseph's College organized a community cleaning drive at the Mariyamman Kovil Gate in White Gate. The volunteers gathered early in the morning, equipped with cleaning supplies like brooms, gloves, and garbage bags. They dedicated themselves to cleaning the area around the temple, clearing litter, and removing debris. The activity aimed to promote the importance of maintaining cleanliness in public spaces and set an example for the local community. Through their efforts, the area was significantly improved, creating a cleaner and healthier enrollment for residents and visitors. The initiative also highlighted the spirit of teamwork and social responsibility among the students.

Our NSS Volunteers Done the cleaning work in temple.

St. Joseph's College of Arts & Science (AUTONOMOUS) Cuddalore - 607 001