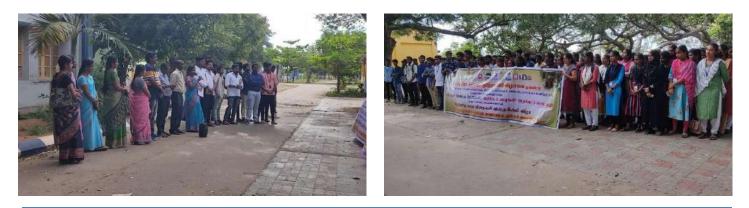

artment of chemistry St Joseph's College of Arts and Science (Autonomous) Cuddalore-607001

TO

DR.T. ANTONY SANDOSH Head of Department Department of chemistry St Joseph's College of Arts and Science (Autonomous) Cuddalore-607001

SUB: Seeking permission to organize one day (VSL) Village Service Learn programmed-regd. I here by bring it to your kind perusal that the department is planning to organize one day Village Service Learn program title "PLAM SEED PLANTATION" on 01/10/2023 for the shift-I (30) Kindly Students. grant us permission to organize the program at Silver beach Cuddalore.

Timeing-8.30 am to 1.00 pm Organize secretary : MR.S. RICHARD RAJKUMAR

Thanking you

SRil

Yours faithfully MR.S. RICHARD RAJKUMAR

Enclose

II-CHD VSL Name list

They Ethin

# **Glimpses of the Event**



Instruction to the Students about the activity (left) Gathered in Govt. Arts College for activity (right) 01.10.2023



Separated the Palm seed from jute (left) Distributed the palm seeds to the Volunteers (right) 01.10.2023



Palm seed plantation with the DRDA Agencies Staffs 01.10.2023

Dr. M. ARUMAI SELVAM, M.Sc., M.Phil., Ph.D., PRINCIPAL St. Joseph's College of Arts & Science (AUTONOMOUS) CUDDALORE - 607 001.

# St. Joseph's College of Arts & Science (Autonomous), Cuddalore – 607001 Activity Report

**Report No.** : 67 / 2023 – 2 4

Title of the Activity: Palm Seed Plantation

Date: 01.10.2023

Venue: Silver beach

# Attendance sheet

| 1  | A22CHD01 | ABILASH V       | V Alula      |
|----|----------|-----------------|--------------|
| 2  | A22CHD02 | ADHITHIAN R     | R-Adh thic