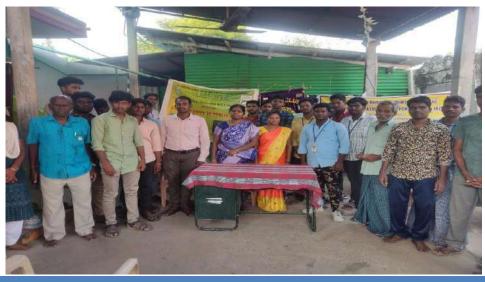

The Swachh Bharat Mission in Cuddalore initiated a rally on Rainwater Harvesting, which commenced at around 10 AM. Mr. V. Anbuselvan, I.A.S, served as the chief guest for the event, alongside a visiting team from New Delhi. The rally saw enthusiastic participation from numerous students representing various educational institutions, highlighting the community's commitment to environmental sustainability. Notably, students from St. Joseph's College of Arts and Science (Autonomous), particularly those from the Social Work department, played a significant role in coordinating the event and rallying their peers. This initiative provided a valuable opportunity for students to learn about the critical importance of water conservation and the benefits of rainwater harvesting for future generations. The experience not only raised awareness about water-saving practices but also encouraged students to take an active role in promoting sustainable environmental practices within their communities, ultimately contributing to a more water-conscious society.