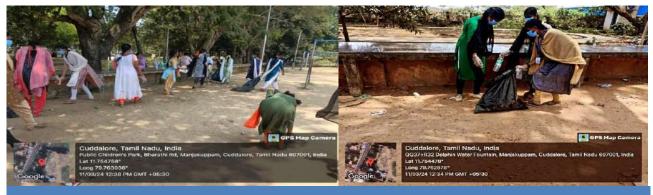

On 7th September 2019, the NSS volunteers of St. Joseph's College organized a community cleaning drive at the Mariyamman Kovil Gate in White Gate. The volunteers gathered early in the morning, equipped with cleaning supplies like brooms, gloves, and garbage bags. They dedicated themselves to cleaning the area around the temple, clearing litter, and removing debris. The activity aimed to promote the importance of maintaining cleanliness in public spaces and set an example for the local community. Through their efforts, the area was significantly improved, creating a cleaner and healthier enrollment for residents and visitors. The initiative also highlighted the spirit of teamwork and social responsibility among the students.

Our NSS Volunteers Done the cleaning work in temple.

St. Joseph's College of Arts & Science (AUTONOMOUS) Cuddalore - 607 001