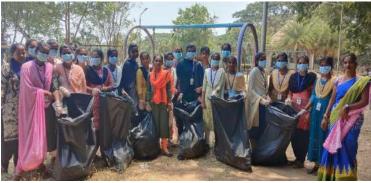

On 7th September 2019, the NSS volunteers of St. Joseph's College organized a community cleaning drive at the Mariyamman Kovil Gate in White Gate. The volunteers gathered early in the morning, equipped with cleaning supplies like brooms, gloves, and garbage bags. They dedicated themselves to cleaning the area around the temple, clearing litter, and removing debris. The activity aimed to promote the importance of maintaining cleanliness in public spaces and set an example for the local community. Through their efforts, the area was significantly improved, creating a cleaner and healthier enrollment for residents and visitors. The initiative also highlighted the spirit of teamwork and social responsibility among the students.

Our NSS Volunteers Done the cleaning work in temple.

St. Joseph's College of Arts & Science (AUTONOMOUS) Cuddalore - 607 001