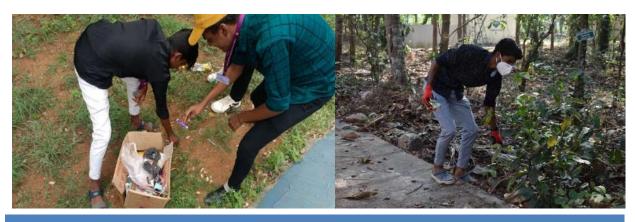

On 7th September 2019, the NSS volunteers of St. Joseph's College organized a community cleaning drive at the Mariyamman Kovil Gate in White Gate. The volunteers gathered early in the morning, equipped with cleaning supplies like brooms, gloves, and garbage bags. They dedicated themselves to cleaning the area around the temple, clearing litter, and removing debris. The activity aimed to promote the importance of maintaining cleanliness in public spaces and set an example for the local community. Through their efforts, the area was significantly improved, creating a cleaner and healthier enrollment for residents and visitors. The initiative also highlighted the spirit of teamwork and social responsibility among the students.

Our NSS Volunteers Done the cleaning work in temple.

St. Joseph's College of Arts & Science (AUTONOMOUS) Cuddalore - 607 001