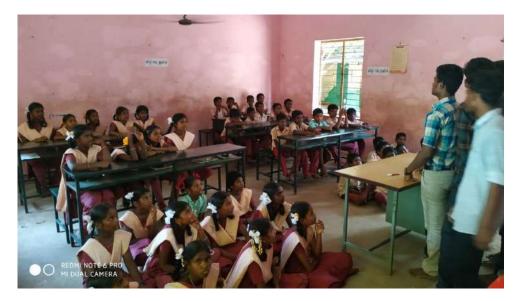

The students from the PG and Research Department of Microbiology at St. Joseph's College of Arts and Science (Autonomous) dedicated their time to serving the rural community through an internship program focused on rural community service for college students. Coordinated by Dr. J. Jayaprakash, Assistant Professor of Microbiology, the initiative aimed to promote awareness of hygienic practices among government school students at Ramanathankuppam. During the program, our students conducted interactive sessions to educate the children about proper sanitation, hygienic practices, and the correct use of toilets. The primary goal was to inculcate good hygiene habits that would contribute to the overall health and well-being of the students. By engaging the children in discussions and activities, our students helped to foster a deeper understanding of the importance of cleanliness and sanitation. This initiative not only benefited the school community but also enriched the students' learning experiences, reinforcing their commitment to social responsibility and public health.

Awareness programme on hygienic practices among school students