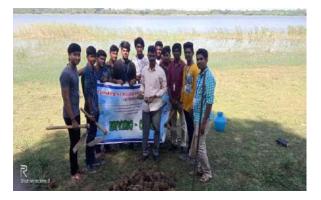

The Swachh Bharat Mission in Cuddalore initiated a rally on Rainwater Harvesting, which commenced at around 10 AM. Mr. V. Anbuselvan, I.A.S, served as the chief guest for the event, alongside a visiting team from New Delhi. The rally saw enthusiastic participation from numerous students representing various educational institutions, highlighting the community's commitment to environmental sustainability. Notably, students from St. Joseph's College of Arts and Science (Autonomous), particularly those from the Social Work department, played a significant role in coordinating the event and rallying their peers. This initiative provided a valuable opportunity for students to learn about the critical importance of water conservation and the benefits of rainwater harvesting for future generations. The experience not only raised awareness about water-saving practices but also encouraged students to take an active role in promoting sustainable environmental practices within their communities, ultimately contributing to a more water-conscious society.

MSW STUDENTS PARTICIPATED IN THE RALLY

ph's College of Arts & Scient (AUTONOMOUS) Cuddalore - 607 001