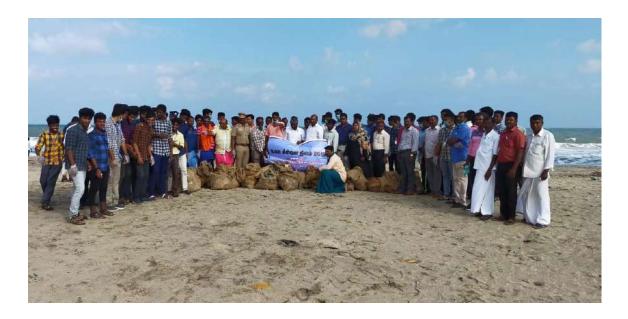

On 7th September 2019, the NSS volunteers of St. Joseph's College organized a community cleaning drive at the Mariyamman Kovil Gate in White Gate. The volunteers gathered early in the morning, equipped with cleaning supplies like brooms, gloves, and garbage bags. They dedicated themselves to cleaning the area around the temple, clearing litter, and removing debris. The activity aimed to promote the importance of maintaining cleanliness in public spaces and set an example for the local community. Through their efforts, the area was significantly improved, creating a cleaner and healthier enrollment for residents and visitors. The initiative also highlighted the spirit of teamwork and social responsibility among the students.

Our NSS Volunteers Done the cleaning work in temple.

St. Joseph's College of Arts & Science (AUTONOMOUS) Cuddalore - 607 001