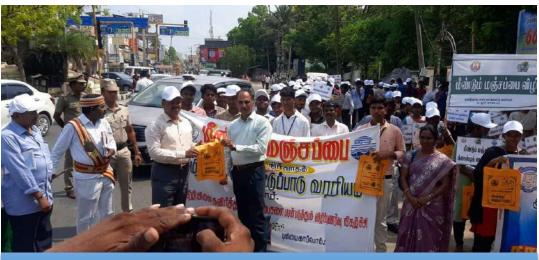

The Swachh Bharat Mission in Cuddalore initiated a rally on Rainwater Harvesting, which commenced at around 10 AM. Mr. V. Anbuselvan, I.A.S, served as the chief guest for the event, alongside a visiting team from New Delhi. The rally saw enthusiastic participation from numerous students representing various educational institutions, highlighting the community's commitment to environmental sustainability. Notably, students from St. Joseph's College of Arts and Science (Autonomous), particularly those from the Social Work department, played a significant role in coordinating the event and rallying their peers. This initiative provided a valuable opportunity for students to learn about the critical importance of water conservation and the benefits of rainwater harvesting for future generations. The experience not only raised awareness about water-saving practices but also encouraged students to take an active role in promoting sustainable environmental practices within their communities, ultimately contributing to a more water-conscious society.

MSW STUDENTS PARTICIPATED IN THE RALLY

ph's College of Arts & Scient (AUTONOMOUS) Cuddalore - 607 001