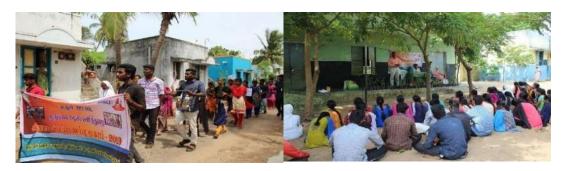

#### Door to Door visit

On 26.06.19, student volunteers from the SSC conducted a door-to-door visit in Thirumanikuzhi village to promote toilet usage and waste segregation. This initiative aimed to raise awareness about hygiene and safe sanitation practices among the local residents. During their visit, the volunteers distributed pamphlets to all households, providing crucial information on maintaining cleanliness and the importance of proper sanitation. A total of five students actively participated in this community outreach effort, working under the coordination of Chief Coordinator Mr. C. Justin Marshal. Through their interactions with the villagers, the students effectively communicated the core theme of the visit, emphasizing the significance of hygiene and sanitation in improving health outcomes. The response from the community was positive, as many residents expressed gratitude for the information provided. This initiative not only benefited the villagers but also empowered the student volunteers by enhancing their skills in community engagement and public health advocacy.

Students at Door to door campaign

Canvasing about toilet usage