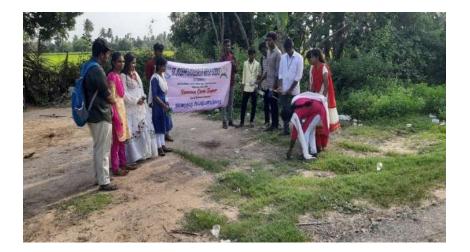

#### Door to Door visit

On 26.06.19, student volunteers from the SSC conducted a door-to-door visit in Thirumanikuzhi village to promote toilet usage and waste segregation. This initiative aimed to raise awareness about hygiene and safe sanitation practices among the local residents. During their visit, the volunteers distributed pamphlets to all households, providing crucial information on maintaining cleanliness and the importance of proper sanitation. A total of five students actively participated in this community outreach effort, working under the coordination of Chief Coordinator Mr. C. Justin Marshal. Through their interactions with the villagers, the students effectively communicated the core theme of the visit, emphasizing the significance of hygiene and sanitation in improving health outcomes. The response from the community was positive, as many residents expressed gratitude for the information provided. This initiative not only benefited the villagers but also empowered the student volunteers by enhancing their skills in community engagement and public health advocacy.

Students at Door to door campaign

Canvasing about toilet usage