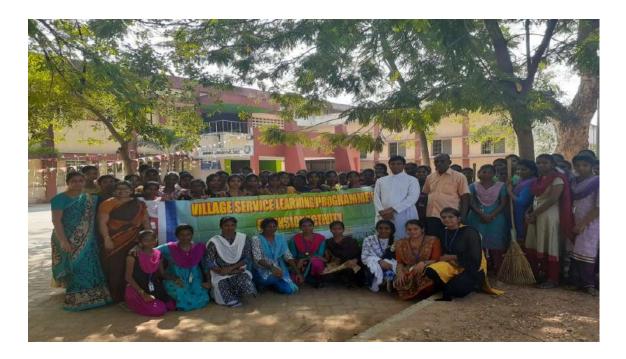

drive began at 10.30 am and went on until noon. After that, the professors divided the students into groups and gave them the masks and gloves. Some of them were given implements to collect and throw the garbage. Each group of students would be under a supervision of a teacher. They worked in different areas in the stadium. Students collected all the renewable materials such as dry leaves, twigs, paper, etc., and the non-renewable wastes such as carry bags, plastics items etc. were collected separately. They also plucked out unwanted creepers which was hazardous for aquatic life, they started picking wrapper lying scattered there. After collecting this they threw them into the dust bin. The cleaning drive ended by the insight of Rev. Fr. A. Alex briefing about the goals of VSL programme.



Group photo taken in Anna stadium while starting the cleaning process on  $$27.01.2020\end{tabular}$ 



Group photo after completely cleaning the Anna stadium on 27.01.2020

Dr. M. ARUMAI SELVAM, M.Sc., M.Phil., Ph.D., PRINCIPAL St. Joseph's College of Arts & Science (AUTONOMOUS) CUDDALORE - 607 001.

## ST. JOSEPH'S COLLEGE OF ARTS & SCIENCE (AUTONOMOUS) **CUDDLAORE - 1 DEPARTMENT OF COMMERCE(BANK MANAGEMENT)**

Title of the Extension activity: Cleaning the public places Date: 27.01.2020 Venue: Anna Stadium, Cuddalore

A18BBE47

#### S.No Roll. No **Name Of The Students** Abirami.P A18BBE02 1 Amsaleka.A 2 A18BBE03 3 Ananthi.K A18BBE04 4 A18BBE07 Bhuvaneshwari.M 5 A18BBE09 Dhanalakshmi.P 6 Dharani.G.K A18BBE10 7 Dhivya.S A18BBE12 8 Elothi.N A18BBE13 9 A18BBE14 Gayathri.E 10 A18BBE15 Gay