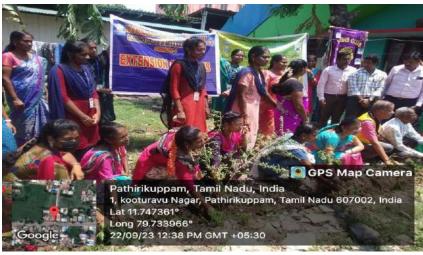

The Swachh Bharat Mission in Cuddalore initiated a rally on Rainwater Harvesting, which commenced at around 10 AM. Mr. V. Anbuselvan, I.A.S, served as the chief guest for the event, alongside a visiting team from New Delhi. The rally saw enthusiastic participation from numerous students representing various educational institutions, highlighting the community's commitment to environmental sustainability. Notably, students from St. Joseph's College of Arts and Science (Autonomous), particularly those from the Social Work department, played a significant role in coordinating the event and rallying their peers. This initiative provided a valuable opportunity for students to learn about the critical importance of water conservation and the benefits of rainwater harvesting for future generations. The experience not only raised awareness about water-saving practices but also encouraged students to take an active role in promoting sustainable environmental practices within their communities, ultimately contributing to a more water-conscious society.

MSW STUDENTS PARTICIPATED IN THE RALLY

ph's College of Arts & Scient (AUTONOMOUS) Cuddalore - 607 001