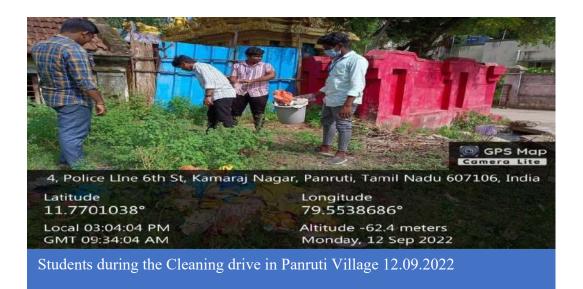

oseph's College of Arts and Science, Autonomous, initiated a **Cleanliness Awareness Programme** off the campus on 12.09.2022. The student volunteers of the mission visited the Panruti village and created awareness on cleanliness among the village people. The programme was organised by the coordinator Dr. R. Rajkumar, Assistant Professor, Department of Commerce (Bank Management). **20 Students participated in the activity.** 

The Student Volunteers took active participation in cleaning the village and spread awareness to the village people regarding the importance of having a clean surrounding. The area people supported the mission volunteers to make the programme successful.

~~~~

Dr. R. Rajkumar, Programme Co-ordinator and Organiser, Swachh Bharat Mission

# **Glimpses of the Event**



Dr. M. ARUMAI SELVAM, M.Sc., M.Phil., Ph.D., PRINCIPAL St. Jeseph's College of Arts & Science (AUTONOMOUS) CUDDALORE - 607 001.

### ST. JOSEPH'S COLLEGE OF ARTS AND SCIENCE (AUTONOMOUS)

### CUDDALORE - 607001

### SWACHH BHARAT MISSION

### **Activity Report**

| Report No.   | : | 23/2022 - 23                    |
|--------------|---|---------------------------------|
| Report Title | : | Cleanliness Awareness Programme |
| Date         | : | 12.09.2022                      |

### **Attendance Sheet**

| S.NO | ROLL NO   | NAME OF THE      |
|------|-----------|------------------|
|      |           | STUDENTS         |
| 1.   | A22BBD61  | SRIDHAR .S       |
| 2.   | A22ENDA53 | AKILAN .A        |
| 3.   | A22ENDA55 | HARI PRASANNA .A |
| 4.   | A22HID01  | ARIPRASANNA .S   |
| 5.