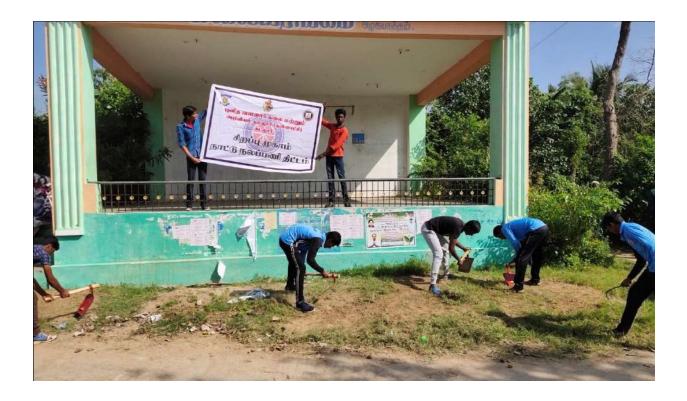

St. Joseph's College of Arts & Science (AUTONOMOUS) Cuddalore - 607 001

| IOSEPHIS COLLES | St. Joseph's College of Arts & Science (Autonomous) Cuddalore |                         |
|-----------------|---------------------------------------------------------------|-------------------------|
| CUDDALORE-1     | Title of the Extension Activity                               | Cleaning Public Places  |
|                 | Organising Unit                                               | National Service Scheme |
|                 | Venue                                                         | White Gate              |
| LABOR           | Date                                                          | 07-07-2019              |
| CONTAIN         | No. of Participants                                           | 100                     |

On 7th September 2019, the NSS volunteers of St. Joseph's College organized a community cleaning drive at the Mariyamman Kovil Gate in White Gate. The volunteers gathered early in the morning, equipped with cleaning supplies like brooms, gloves, and garbage bags. They dedicated themselves to cleaning the area around the temple, clearing litter, and removing debris. The activity aimed to promote the importance of maintaining cleanliness in public spaces and set an example for the local community. Through their efforts, the area was significantly improved, creating a cleaner and healthier enrollment for residents and visitors. The initiative also highlighted the spirit of teamwork and social responsibility among the students.

Our NSS Volunteers Done the cleaning work in temple.

St. Joseph's College of Arts & Science (AUTONOMOUS) Cuddalore - 607 001