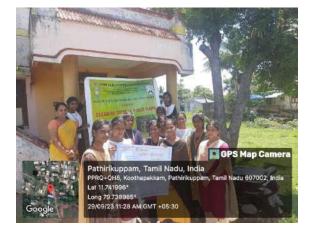

On 30.06.2019, student volunteers from the SSC organized a rally in Thirumanikuzhi village to raise awareness about sanitation and solid and liquid waste management. This event involved both students from the primary and middle schools and community members, fostering a sense of collective responsibility towards environmental health. Guided by Chief Coordinator Mr. C. Justin Marshal, a total of five volunteers actively participated in the rally, which included engaging activities and competitions designed to educate attendees on proper waste management practices. The rally effectively captured the interest of the school students, who benefited greatly from the information shared and the interactive nature of the event. Through this initiative, the students not only learned about the importance of sanitation but also developed a keen interest in social service and community engagement. The event inspired them to participate in future social activities, cultivating a sense of responsibility and activism within the younger generation of the village.

Rally on Sanitation, Cleanliness and personal hygiene along with school