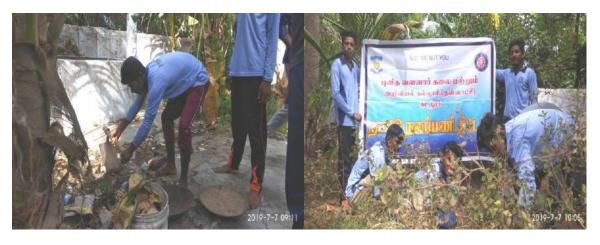

Dr. M. ARUMAI SELVAM. M.Sc., M.Phil, Ph.D., PRINCIPAL St. Joseph's College of Arts & Science (AUTONOMOUS) CUDDALORE - 607 001.

| OSEPH'S COL                     | St. Joseph's College of Arts & Science (Autonomous) Cuddalore |                                      |
|---------------------------------|---------------------------------------------------------------|--------------------------------------|
| GIN (AUTONONOUS)<br>CUDDALORE-1 | Title of the Extension Activity                               | Construction of Vermicomposting pits |
| State S                         | Organising Unit                                               | Enviro Club                          |
| LABOR VINCT                     | Venue                                                         | Edayarkuppam, Cuddalore              |
|                                 | Date                                                          | 05.06.2019                           |
|                                 | No. of Participants                                           | 5                                    |

On 05.06.2019, the Enviro Club organized an extension program titled "Construction of Vermicomposting Pits" at Edayarkuppam, Cuddalore. This program aimed to promote sustainable waste management practices among local farmers and the community. Dr. A. Arulprakash and Dr. T. Ganesh Kumar led a hands-on demonstration on the steps involved in preparing a vermi bed, assisted by several dedicated Enviro Club volunteers and enthusiastic local farmers. Dr. P. Thenmozhi, Head of the Department of Zoology, further enriched the session by explaining the significant benefits of earthworms and vermicast, highlighting their role in enhancing soil fertility and promoting organic farming. This interaction helped participants understand the ecological and agricultural advantages of vermicomposting. Five Enviro Club volunteers from Shift I participated actively, contributing to a successful and educational event that encouraged sustainable agricultural practices within the local community.

Construction of Vermicomposting pits by Enviro club volunteers