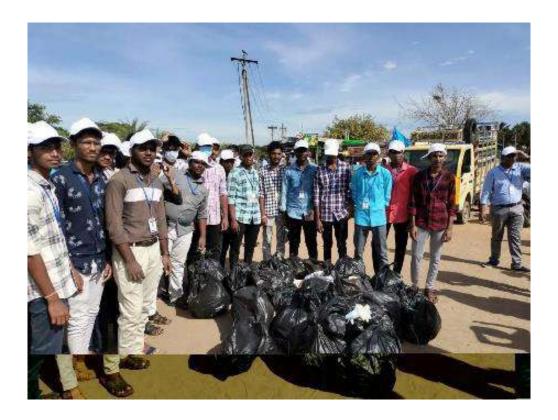

On 7th September 2019, the NSS volunteers of St. Joseph's College organized a community cleaning drive at the Mariyamman Kovil Gate in White Gate. The volunteers gathered early in the morning, equipped with cleaning supplies like brooms, gloves, and garbage bags. They dedicated themselves to cleaning the area around the temple, clearing litter, and removing debris. The activity aimed to promote the importance of maintaining cleanliness in public spaces and set an example for the local community. Through their efforts, the area was significantly improved, creating a cleaner and healthier enrollment for residents and visitors. The initiative also highlighted the spirit of teamwork and social responsibility among the students.

Our NSS Volunteers Done the cleaning work in temple.

St. Joseph's College of Arts & Science (AUTONOMOUS) Cuddalore - 607 001