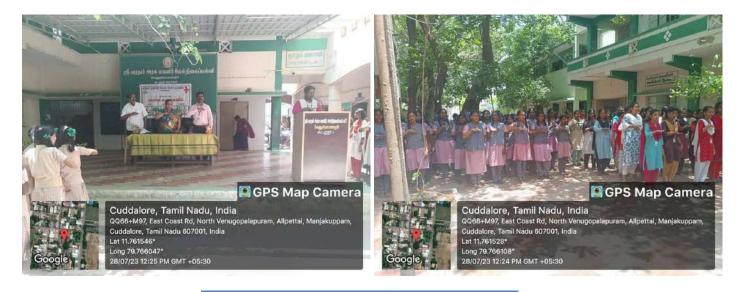

The Swachh Bharat Mission in Cuddalore initiated a rally on Rainwater Harvesting, which commenced at around 10 AM. Mr. V. Anbuselvan, I.A.S, served as the chief guest for the event, alongside a visiting team from New Delhi. The rally saw enthusiastic participation from numerous students representing various educational institutions, highlighting the community's commitment to environmental sustainability. Notably, students from St. Joseph's College of Arts and Science (Autonomous), particularly those from the Social Work department, played a significant role in coordinating the event and rallying their peers. This initiative provided a valuable opportunity for students to learn about the critical importance of water conservation and the benefits of rainwater harvesting for future generations. The experience not only raised awareness about water-saving practices but also encouraged students to take an active role in promoting sustainable environmental practices within their communities, ultimately contributing to a more water-conscious society.

MSW STUDENTS PARTICIPATED IN THE RALLY

ph's College of Arts & Scient (AUTONOMOUS) Cuddalore - 607 001