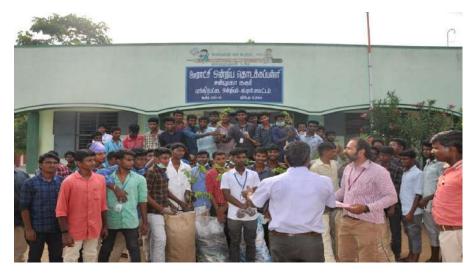

St. Joseph's College of Arts & Science (AUTONOMOUS) Cuddalore - 607 001

| GEPHIS COL  | St. Joseph's College of Arts & Science (Autonomous) Cuddalore |                              |
|-------------|---------------------------------------------------------------|------------------------------|
| CUDDALORE-1 | Title of the Extension Activity                               | Sapling Plantation Programme |
| LABOR OMNIA | Organising Unit                                               | Enviro Club                  |
|             | Venue                                                         | Edayarkuppam, Cuddalore      |
|             | Date                                                          | 05.06.2019                   |
|             | No. of Participants                                           | 5                            |

As a part of taking initiative in conservation of ecosystem and to create awareness in the nearby villages at Cuddalore District the Enviro club of St. Joseph's college of arts and science (Autonomous), Cuddalore have conducted a **Tree Plantation Programme on 05.06.2019 in Edayarkuppam village of Cuddalore Dist. The main objective of the campaign is awaking the students and the villagers with good knowledge of sustainable development** to establish green environment around the villages.

To trigger the younger minds with eco-consciousness **Dr. A. Arul prakash** Asst. Prof., Department of Zoology, gave a talk about the importance of Tree plantation for protecting the environment. The Students have planted shrubs, herbs and tree saplings of various species in and around the schools, public places and Panchayat offices with the help of school children and villagers. There were 5 Enviro club volunteers from Shift I have been participated in the above programme.

Tree Plantation by Enviro club volunteers Dt. 05.06.2019