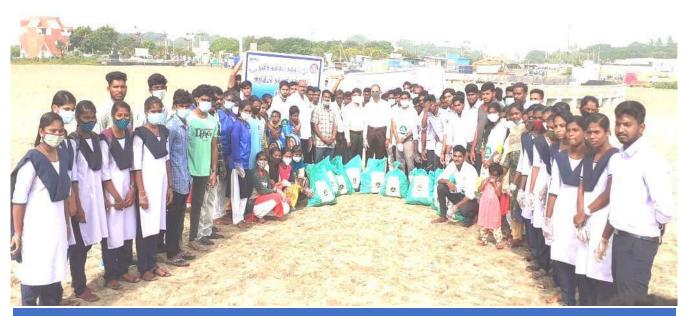

ehru Yuva Kendra, dedicated their time and effort to clean the beach, highlighting the importance of maintaining clean public spaces. During the event, the District Collector encouraged students to engage in more cleaning initiatives and shared insights about the Swachh Bharat Scheme, emphasizing the need for a cleaner and healthier environment. This collaborative effort not only beautified the beach but also fostered a sense of responsibility among the youth towards environmental conservation.



NSS volunteers participated in a beach cleaning event from 8:00 A.M. to 10:00 A.M. at Cuddalore Silver Beach, organized by Nehru Yuva Kendra, Cuddalore. (29.10.2021)

Dr. M. ARUMAI SELVAM, M.Sc., M.Phil., Ph.D.,

PRINCIPAL St. Jeseph's College of Arts & Science (AUTONOMOUS) CUDDALORE - 607 001.



The cleaning process was carried out by our 33 NSS volunteers who participated in the beach cleaning event. (29.10.2021)

Dr. M. ARUMAI SELVAM, M.Sc., M.Phil., Ph.D., PRINCIPAL St. Joseph's College of Arts & Science (AUTONOMOUS) CUDDALORE - 607 001.

# ST. JOSEPH'S COLLEGE OF ARTS & SCIENCE (AUTONOMOUS) CUDDALORE-01 <u>NATIONAL SERVICE SCHEME (NSS)</u>

Title of the Extension Activity: Cleaning the Public Places

Venue: Silver Beach, Cuddalore District.

**Organising Unit:** Nehru Yuva Kendra – Cuddalore

Date: 29.10.2021

### LIST OF PARTICIPANTS

| SI. NO | NAME                       | ROLL NO   | DEPARTMENT   |
|--------|----------------------------|-----------|--------------|
|        |                            |           |              |
|        |                            |