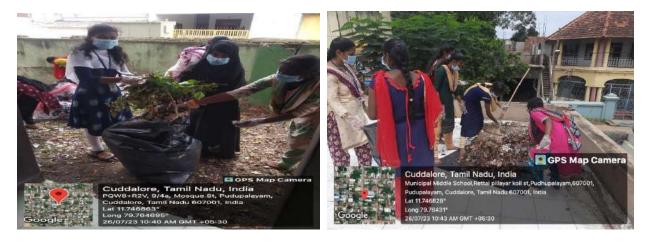

On 7th September 2019, the NSS volunteers of St. Joseph's College organized a community cleaning drive at the Mariyamman Kovil Gate in White Gate. The volunteers gathered early in the morning, equipped with cleaning supplies like brooms, gloves, and garbage bags. They dedicated themselves to cleaning the area around the temple, clearing litter, and removing debris. The activity aimed to promote the importance of maintaining cleanliness in public spaces and set an example for the local community. Through their efforts, the area was significantly improved, creating a cleaner and healthier enrollment for residents and visitors. The initiative also highlighted the spirit of teamwork and social responsibility among the students.

Our NSS Volunteers Done the cleaning work in temple.

St. Joseph's College of Arts & Science (AUTONOMOUS) Cuddalore - 607 001