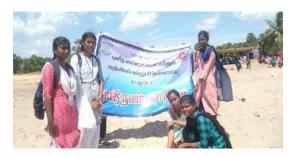

#### Door to Door visit

On 26.06.19, student volunteers from the SSC conducted a door-to-door visit in Thirumanikuzhi village to promote toilet usage and waste segregation. This initiative aimed to raise awareness about hygiene and safe sanitation practices among the local residents. During their visit, the volunteers distributed pamphlets to all households, providing crucial information on maintaining cleanliness and the importance of proper sanitation. A total of five students actively participated in this community outreach effort, working under the coordination of Chief Coordinator Mr. C. Justin Marshal. Through their interactions with the villagers, the students effectively communicated the core theme of the visit, emphasizing the significance of hygiene and sanitation in improving health outcomes. The response from the community was positive, as many residents expressed gratitude for the information provided. This initiative not only benefited the villagers but also empowered the student volunteers by enhancing their skills in community engagement and public health advocacy.

Students at Door to door campaign

Canvasing about toilet usage