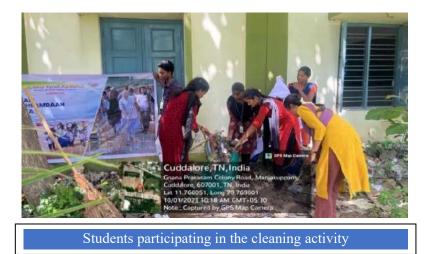

# Cuddalore, TN, India Gnana Prakasam Colony Road, Manjakup Cuddalore, 607001, TN, India Lat 11.760029, Long 79.769650 10/01/2023 10:10 AM GMT+05:30

Note : Captured by GPS Map Camera

15 Ram

Periyakumatti, Tamil Nadu, I FPJ7+58Q, Periyakumatti, Tamil Nad Lat 11.480957° Long 79.71314° 11/02/23 09:58 AM GMT +05:30

Cuddalore, Tamil Nadu, India Manjakuppam, QQ59+XP3, Allpettal, Manjakuppan 607001, India Lat 11.759794\* Long 79.769791\* 16/09/23 08:38 AM GMT +05:30

- 1. **Community Involvement**: It actively engages students, faculty, staff, and local residents, fostering a sense of collective responsibility and community participation in environmental efforts.
- 2. Educational Outreach: The program is dedicated to raising awareness and educating participants about key environmental issues, such as climate change, pollution, and biodiversity conservation, emphasizing the importance of individual and collective actions.
- 3. Action-Oriented Approach: The program prioritizes practical initiatives, including tree planting, campus clean-ups, and neighborhood cleanliness drives, ensuring that participants can contribute directly to positive environmental change.
- 4. **Collaborative Partnerships**: The program seeks to strengthen ties with local NGOs, government agencies, and environmental organizations, leveraging partnerships to broaden its impact and enhance resources for achieving its sustainability goals

#### The Practice/Key Activities:

- 1. Awareness on Cleanliness and Hygiene: St. Joseph's College organizes regular workshops and seminars to educate students and local communities about the importance of cleanliness and hygiene. These activities include guest lectures, poster-making competitions, and awareness rallies, aiming to instil good hygiene practices and proper waste disposal habits among participants.
- 2. Campaign against Open Defecation: St. Joseph's College actively participates in campaigns against open defecation by collaborating with local authorities to spread awareness in rural areas. Students and faculty conduct door-to-door visits, distribute informative pamphlets, and arrange skits to highlight the health hazards of open defecation, promoting the use of sanitary facilities and encouraging a shift in community behavior.
- 3. Cleaning Drives in Public Places: The college organizes frequent cleaning drives in nearby public places like parks, villages, schools and beaches, involving students, faculty, and volunteers. These initiatives aim to beautify the community environment, teach the importance of maintaining cleanliness in public spaces, and foster a sense of civic responsibility among the youth.