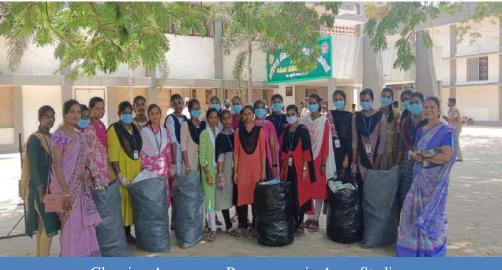

On 7th September 2019, the NSS volunteers of St. Joseph's College organized a community cleaning drive at the Mariyamman Kovil Gate in White Gate. The volunteers gathered early in the morning, equipped with cleaning supplies like brooms, gloves, and garbage bags. They dedicated themselves to cleaning the area around the temple, clearing litter, and removing debris. The activity aimed to promote the importance of maintaining cleanliness in public spaces and set an example for the local community. Through their efforts, the area was significantly improved, creating a cleaner and healthier enrollment for residents and visitors. The initiative also highlighted the spirit of teamwork and social responsibility among the students.

Our NSS Volunteers Done the cleaning work in temple.

St. Joseph's College of Arts & Science (AUTONOMOUS) Cuddalore - 607 001