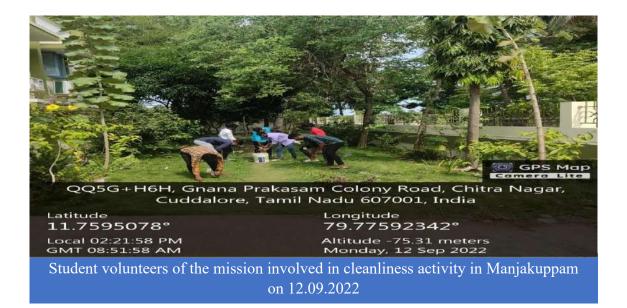

# Cuddalore, TN, India Gnana Prakasam Colony Road, Manjakup Cuddalore, 607001, TN, India Lat 11.760029, Long 79.769650 10/01/2023 10:10 AM GMT+05:30

Note : Captured by GPS Map Camera

15 Ram

Periyakumatti, Tamil Nadu, I FPJ7+58Q, Periyakumatti, Tamil Nad Lat 11.480957° Long 79.71314° 11/02/23 09:58 AM GMT +05:30

Cuddalore, Tamil Nadu, India Manjakuppam, QQ59+XP3, Allpettal, Manjakuppan 607001, India Lat 11.759794\* Long 79.769791\* 16/09/23 08:38 AM GMT +05:30

- 1. **Community Involvement**: It actively engages students, faculty, staff, and local residents, fostering a sense of collective responsibility and community participation in environmental efforts.
- 2. Educational Outreach: The program is dedicated to raising awareness and educating participants about key environmental issues, such as climate change, pollution, and biodiversity conservation, emphasizing the importance of individual and collective actions.
- 3. Action-Oriented Approach: The program prioritizes practical initiatives, including tree planting, campus clean-ups, and neighborhood cleanliness drives, ensuring that participants can contribute directly to positive environmental change.
- 4. **Collaborative Partnerships**: The program seeks to strengthen ties with local NGOs, government agencies, and environmental organizations, leveraging partnerships to broaden its impact and enhance resources for achieving its sustainability goals