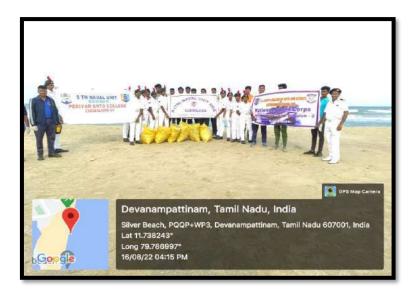

ion Letter**

Cuddalore 26.11.2022

#### From

S/Lt. J.John Robert, ANO
Assistant Professor in Biochemistry,
Division-II, 5[TN] Naval NCC Unit,
St.Joseph's College of Arts & Science (Autonomous),
Cuddalore – 607 001.

То

The Secretary, St.Joseph's College of Arts & Science (Autonomous), Cuddalore – 607 001.

#### **Respected Rev. Father**,

As part of our NCC activities, cadets are going to Navy day celebration- Beach cleaning activity of 'Punith Sagar Abhiyan held at Silver beach, Devanampattinam on 26.11.2022. So I kindly request you to grant us permission.

Thanking you,

Ano Signature 42

Date: 26.11.2022

Place: Cuddalore

Dr. M. ARUMAI SELVAM, M.Sc., M.Phil., Ph.D.,

PRINCIPAL PRINCIPAL St. Jeseph's College of Arts & Science (AUTONOMOUS) CUDDALORE - 607 001.

Glimpses of the Event



Figure 1 Punith Sagar Abhiyan

Dr. M. ARUMAI SELVAM, M.Sc., M.Phil., Ph.D.,

PRINCIPAL St. Jeseph's College of Arts & Science (AUTONOMOUS) CUDDALORE - 607 001.

### ST. JOSEPH'S COLLGE OF ARTS AND SCIENCE (AUTONOMOUS), CUDDALORE

### NATIONAL CADET CORPS

Activity Report

| Report No.   | : | 44/2022-23 |
|--------------|---|------------|
| Report Title | : | NCC Day    |
| Date         | : | 04.12.2022 |

### Attendance sheet

| S.NO | ROLL NUMBER | NAME               |              |
|------|-------------|--------------------|--------------|
| 1    | A20CSDC22   | PRAVEEN. M         | Drallen      |
| 2    | A20111D64   | PRAVEEN KUMAR, A   | Small        |
| 3    | A20CADA20   | MERVIN AROCKIAM. A | Kapele       |
| 4    | A20CSDC36   | VASANTHA RAJAN, S  | Vasantha     |
| 5    | A20