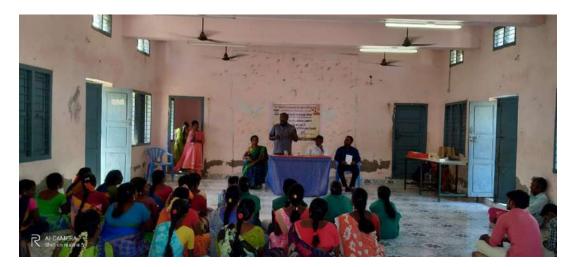

On 7th September 2019, the NSS volunteers of St. Joseph's College organized a community cleaning drive at the Mariyamman Kovil Gate in White Gate. The volunteers gathered early in the morning, equipped with cleaning supplies like brooms, gloves, and garbage bags. They dedicated themselves to cleaning the area around the temple, clearing litter, and removing debris. The activity aimed to promote the importance of maintaining cleanliness in public spaces and set an example for the local community. Through their efforts, the area was significantly improved, creating a cleaner and healthier enrollment for residents and visitors. The initiative also highlighted the spirit of teamwork and social responsibility among the students.

Our NSS Volunteers Done the cleaning work in temple.

St. Joseph's College of Arts & Science (AUTONOMOUS) Cuddalore - 607 001