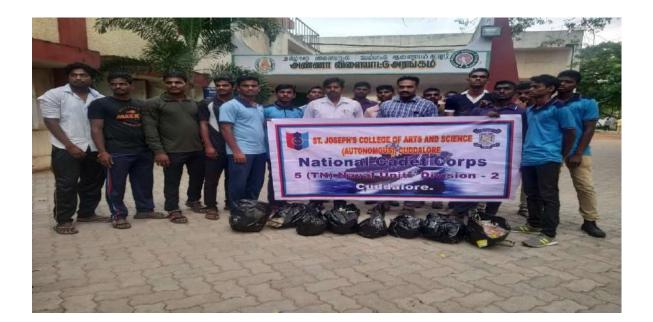

society and its development. Rev. Fr. G. Peter Rajendiram, Secretary, and Commander D. Dinakaran, Commanding Officer of the 5(TN) Naval NCC Unit, inaugurated this extension activity, encouraging cadets to engage in more such initiatives as part of national building. The cadets actively participated in this event, spending nearly two hours cleaning the stadium. The activity took place in the presence of Sub Lieutenant J. John Robert, Associate NCC Officer, Division-II, 5(TN) Naval NCC Unit, St. Joseph's College of Arts & Science (Autonomous), Cuddalore-1. This program was successfully completed, significantly impacting the cadets by highlighting the importance of physical activity and promoting cleanliness in our surroundings. Finally, our cadtes have collected 80kg unwanted materials.





NCC cadets actively participated in the Swachh Bharat Campaign in Anna Stadium, Cuddalore

Dr. M. ARUMAI SELVAM, M.Sc., M.Phil., Ph.D., PRINCIPAL St. Joseph's College of Arts & Science (AUTONOMOUS) CUDDALORE - 607 001.

## ST. JOSEPH'S COLLEGE OF ARTS AND SCIENCE (AUTONOMOUS) CUDDALORE - 1

#### NATIONAL CADET CORPS

Title of the Extension Activity: Cleaning Public Places

Date

:06.12.2019

Venue : Anna Stadium, Manjakuppam, Cuddalore.

#### List of Participants

| S.No | NCC Students Name   | Roll No.  |
|------|---------------------|-----------|
| 1.   | AKASH.R             | A18END04  |
| 2.   | M.BHARATH           | A18CADA04 |
| 3.   | D .DHINESH<br>KUMAR | A18MTD21  |
| 4.   | K. GANAPATHY        | A18CMDB19 |
| 5.   | P. ELAVARASAN       | A18BCD14  |
| 6.   | N.GOWTHEM