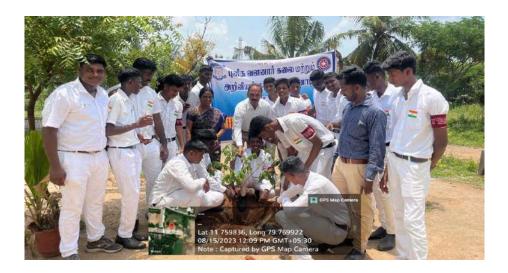

As a part of taking initiative in conservation of ecosystem and to create awareness in the nearby villages at Cuddalore District the Enviro club of St. Joseph's college of arts and science (Autonomous), Cuddalore have conducted a **Tree Plantation Programme on 05.06.2019 in Edayarkuppam village of Cuddalore Dist. The main objective of the campaign is awaking the students and the villagers with good knowledge of sustainable development** to establish green environment around the villages.

To trigger the younger minds with eco-consciousness **Dr. A. Arul prakash** Asst. Prof., Department of Zoology, gave a talk about the importance of Tree plantation for protecting the environment. The Students have planted shrubs, herbs and tree saplings of various species in and around the schools, public places and Panchayat offices with the help of school children and villagers. There were 5 Enviro club volunteers from Shift I have been participated in the above programme.

Tree Plantation by Enviro club volunteers Dt. 05.06.2019