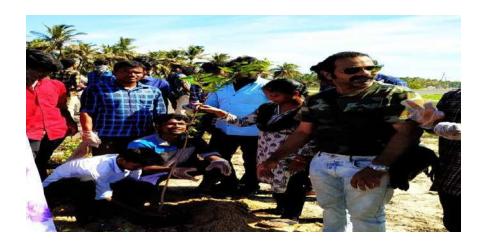

As a part of taking initiative in conservation of ecosystem and to create awareness in the nearby villages at Cuddalore District the Enviro club of St. Joseph's college of arts and science (Autonomous), Cuddalore have conducted a **Tree Plantation Programme on 05.06.2019 in Edayarkuppam village of Cuddalore Dist. The main objective of the campaign is awaking the students and the villagers with good knowledge of sustainable development** to establish green environment around the villages.

To trigger the younger minds with eco-consciousness **Dr. A. Arul prakash** Asst. Prof., Department of Zoology, gave a talk about the importance of Tree plantation for protecting the environment. The Students have planted shrubs, herbs and tree saplings of various species in and around the schools, public places and Panchayat offices with the help of school children and villagers. There were 5 Enviro club volunteers from Shift I have been participated in the above programme.

Tree Plantation by Enviro club volunteers Dt. 05.06.2019