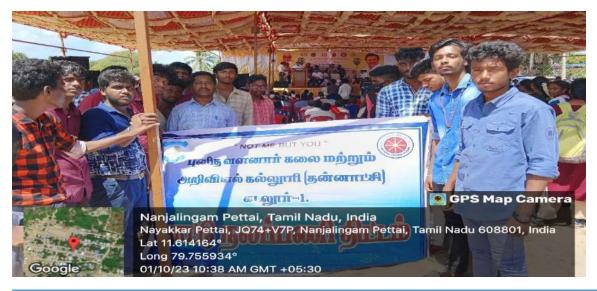

St. Joseph's College of Arts & Science (AUTONOMOUS) Cuddalore - 607 001

| IOSEPHIS COLLES | St. Joseph's College of Arts & Science (Autonomous) Cuddalore |                         |
|-----------------|---------------------------------------------------------------|-------------------------|
| CUDDALORE-1     | Title of the Extension Activity                               | Cleaning Public Places  |
|                 | Organising Unit                                               | National Service Scheme |
|                 | Venue                                                         | White Gate              |
| LABOR           | Date                                                          | 07-07-2019              |
| CONTAIN         | No. of Participants                                           | 100                     |

On 7th September 2019, the NSS volunteers of St. Joseph's College organized a community cleaning drive at the Mariyamman Kovil Gate in White Gate. The volunteers gathered early in the morning, equipped with cleaning supplies like brooms, gloves, and garbage bags. They dedicated themselves to cleaning the area around the temple, clearing litter, and removing debris. The activity aimed to promote the importance of maintaining cleanliness in public spaces and set an example for the local community. Through their efforts, the area was significantly improved, creating a cleaner and healthier enrollment for residents and visitors. The initiative also highlighted the spirit of teamwork and social responsibility among the students.

Our NSS Volunteers Done the cleaning work in temple.

St. Joseph's College of Arts & Science (AUTONOMOUS) Cuddalore - 607 001