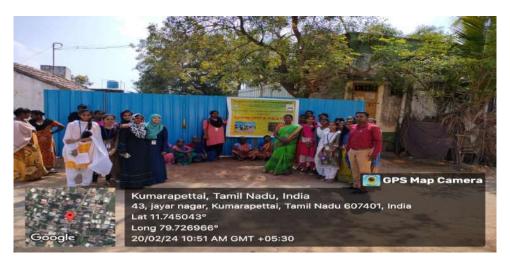

#### Door to Door visit

On 26.06.19, student volunteers from the SSC conducted a door-to-door visit in Thirumanikuzhi village to promote toilet usage and waste segregation. This initiative aimed to raise awareness about hygiene and safe sanitation practices among the local residents. During their visit, the volunteers distributed pamphlets to all households, providing crucial information on maintaining cleanliness and the importance of proper sanitation. A total of five students actively participated in this community outreach effort, working under the coordination of Chief Coordinator Mr. C. Justin Marshal. Through their interactions with the villagers, the students effectively communicated the core theme of the visit, emphasizing the significance of hygiene and sanitation in improving health outcomes. The response from the community was positive, as many residents expressed gratitude for the information provided. This initiative not only benefited the villagers but also empowered the student volunteers by enhancing their skills in community engagement and public health advocacy.

Students at Door to door campaign

Canvasing about toilet usage