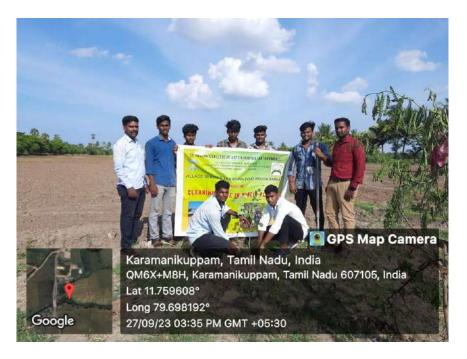

| Organizing Unit                 | VSL- Department of Physics    |
|                                                               | Venue                           | Karamanikuppam                |
| OMNIA                                                         | Date                            | 27.09.2023                    |
|                                                               | Number Of Participants          | 06                            |

We, the PG and Research Department of Physics, have organized the extension activity under the VSL program by planting the trees in Karamanikuppam from 2.00 PM to 4.00 PM. This program was coordinated by Dr. K. Elaya Kumar, Assistant Professor, Department of Physics, and Mr. Rajesh Kumar, SLP Coordinator, Department of MSW.



Planting the trees by 2<sup>nd</sup> year B.Sc., Physics Students with Co-ordinators

Dr. K. Elayakumar

Asst. Professor Dept. level Vsl Coordinator

Dr. M. ARUMAI SELVAM, M.Sc., M.Phil., Ph.D., PRINCIPAL St. Joseph's College of Arts & Science (AUTONOMOUS) CUDDALORE - 607 001.

Rev. Fr. Dr. S. Xavier Head

Dept. of Physics

# **Permission Letter**

| From                                            |                                                             |
|-------------------------------------------------|-------------------------------------------------------------|
| From,                                           |                                                             |
| Dr.K.Elaya Kumar,                               |