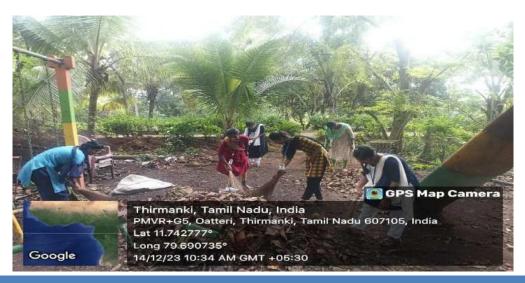

### **Mass Cleanliness Activity**

On 26.06.2019, students from the SSC participated in a mass cleaning activity at the temple and public places in Thirumanikuzhi village. This initiative also included tree planting, fostering community involvement and environmental awareness. Under the supervision of Coordinator Mr. C. Justin Marshal, a total of five students actively engaged in the cleaning efforts. Their participation not only contributed to the beautification of the village but also promoted the importance of cleanliness and a user-friendly environment among children, youth, and elderly residents. The students worked alongside community members, sharing knowledge about waste management and the ecological benefits of trees. This collaborative effort inspired a collective commitment to maintaining cleanliness and preserving the environment. The positive impact of the activity was evident as it encouraged ongoing dialogue about hygiene and sustainability within the community, instilling a sense of responsibility towards their surroundings among all age groups.

Mass Cleanliness Activity by the students