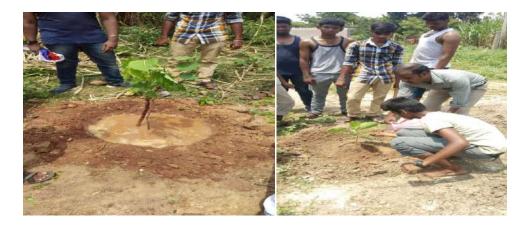

As a part of taking initiative in conservation of ecosystem and to create awareness in the nearby villages at Cuddalore District the Enviro club of St. Joseph's college of arts and science (Autonomous), Cuddalore have conducted a **Tree Plantation Programme on 05.06.2019 in Edayarkuppam village of Cuddalore Dist. The main objective of the campaign is awaking the students and the villagers with good knowledge of sustainable development** to establish green environment around the villages.

To trigger the younger minds with eco-consciousness **Dr. A. Arul prakash** Asst. Prof., Department of Zoology, gave a talk about the importance of Tree plantation for protecting the environment. The Students have planted shrubs, herbs and tree saplings of various species in and around the schools, public places and Panchayat offices with the help of school children and villagers. There were 5 Enviro club volunteers from Shift I have been participated in the above programme.

Tree Plantation by Enviro club volunteers Dt. 05.06.2019