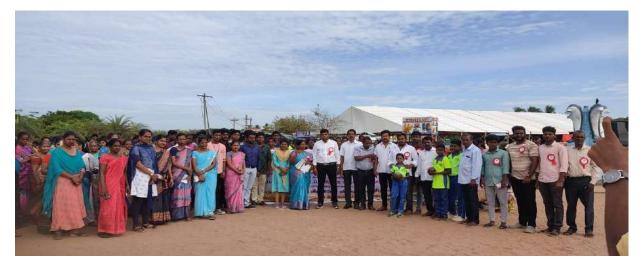

On 7th September 2019, the NSS volunteers of St. Joseph's College organized a community cleaning drive at the Mariyamman Kovil Gate in White Gate. The volunteers gathered early in the morning, equipped with cleaning supplies like brooms, gloves, and garbage bags. They dedicated themselves to cleaning the area around the temple, clearing litter, and removing debris. The activity aimed to promote the importance of maintaining cleanliness in public spaces and set an example for the local community. Through their efforts, the area was significantly improved, creating a cleaner and healthier enrollment for residents and visitors. The initiative also highlighted the spirit of teamwork and social responsibility among the students.

Our NSS Volunteers Done the cleaning work in temple.

St. Joseph's College of Arts & Science (AUTONOMOUS) Cuddalore - 607 001