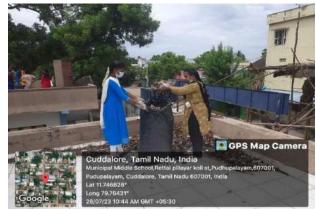

On 7th September 2019, the NSS volunteers of St. Joseph's College organized a community cleaning drive at the Mariyamman Kovil Gate in White Gate. The volunteers gathered early in the morning, equipped with cleaning supplies like brooms, gloves, and garbage bags. They dedicated themselves to cleaning the area around the temple, clearing litter, and removing debris. The activity aimed to promote the importance of maintaining cleanliness in public spaces and set an example for the local community. Through their efforts, the area was significantly improved, creating a cleaner and healthier enrollment for residents and visitors. The initiative also highlighted the spirit of teamwork and social responsibility among the students.

Our NSS Volunteers Done the cleaning work in temple.

St. Joseph's College of Arts & Science (AUTONOMOUS) Cuddalore - 607 001