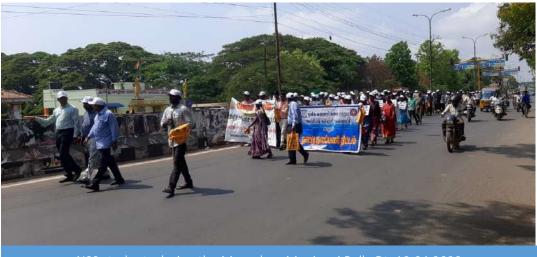

The Swachh Bharat Mission in Cuddalore initiated a rally on Rainwater Harvesting, which commenced at around 10 AM. Mr. V. Anbuselvan, I.A.S, served as the chief guest for the event, alongside a visiting team from New Delhi. The rally saw enthusiastic participation from numerous students representing various educational institutions, highlighting the community's commitment to environmental sustainability. Notably, students from St. Joseph's College of Arts and Science (Autonomous), particularly those from the Social Work department, played a significant role in coordinating the event and rallying their peers. This initiative provided a valuable opportunity for students to learn about the critical importance of water conservation and the benefits of rainwater harvesting for future generations. The experience not only raised awareness about water-saving practices but also encouraged students to take an active role in promoting sustainable environmental practices within their communities, ultimately contributing to a more water-conscious society.

MSW STUDENTS PARTICIPATED IN THE RALLY

ph's College of Arts & Scient (AUTONOMOUS) Cuddalore - 607 001