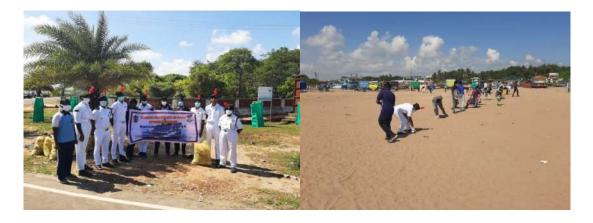

The Swachh Bharat Mission in Cuddalore initiated a rally on Rainwater Harvesting, which commenced at around 10 AM. Mr. V. Anbuselvan, I.A.S, served as the chief guest for the event, alongside a visiting team from New Delhi. The rally saw enthusiastic participation from numerous students representing various educational institutions, highlighting the community's commitment to environmental sustainability. Notably, students from St. Joseph's College of Arts and Science (Autonomous), particularly those from the Social Work department, played a significant role in coordinating the event and rallying their peers. This initiative provided a valuable opportunity for students to learn about the critical importance of water conservation and the benefits of rainwater harvesting for future generations. The experience not only raised awareness about water-saving practices but also encouraged students to take an active role in promoting sustainable environmental practices within their communities, ultimately contributing to a more water-conscious society.

MSW STUDENTS PARTICIPATED IN THE RALLY

ph's College of Arts & Scient (AUTONOMOUS) Cuddalore - 607 001