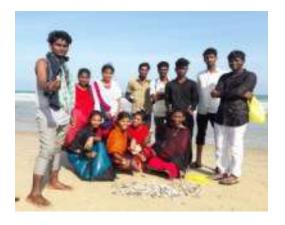

On 7th September 2019, the NSS volunteers of St. Joseph's College organized a community cleaning drive at the Mariyamman Kovil Gate in White Gate. The volunteers gathered early in the morning, equipped with cleaning supplies like brooms, gloves, and garbage bags. They dedicated themselves to cleaning the area around the temple, clearing litter, and removing debris. The activity aimed to promote the importance of maintaining cleanliness in public spaces and set an example for the local community. Through their efforts, the area was significantly improved, creating a cleaner and healthier enrollment for residents and visitors. The initiative also highlighted the spirit of teamwork and social responsibility among the students.

Our NSS Volunteers Done the cleaning work in temple.

St. Joseph's College of Arts & Science (AUTONOMOUS) Cuddalore - 607 001