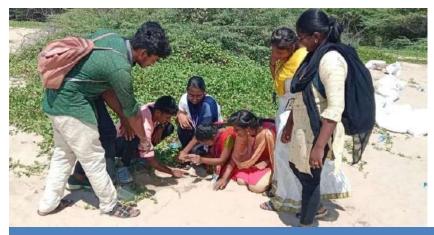

#### Door to Door visit

On 26.06.19, student volunteers from the SSC conducted a door-to-door visit in Thirumanikuzhi village to promote toilet usage and waste segregation. This initiative aimed to raise awareness about hygiene and safe sanitation practices among the local residents. During their visit, the volunteers distributed pamphlets to all households, providing crucial information on maintaining cleanliness and the importance of proper sanitation. A total of five students actively participated in this community outreach effort, working under the coordination of Chief Coordinator Mr. C. Justin Marshal. Through their interactions with the villagers, the students effectively communicated the core theme of the visit, emphasizing the significance of hygiene and sanitation in improving health outcomes. The response from the community was positive, as many residents expressed gratitude for the information provided. This initiative not only benefited the villagers but also empowered the student volunteers by enhancing their skills in community engagement and public health advocacy.

Students at Door to door campaign

Canvasing about toilet usage