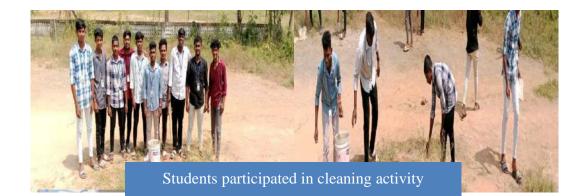

On 7th September 2019, the NSS volunteers of St. Joseph's College organized a community cleaning drive at the Mariyamman Kovil Gate in White Gate. The volunteers gathered early in the morning, equipped with cleaning supplies like brooms, gloves, and garbage bags. They dedicated themselves to cleaning the area around the temple, clearing litter, and removing debris. The activity aimed to promote the importance of maintaining cleanliness in public spaces and set an example for the local community. Through their efforts, the area was significantly improved, creating a cleaner and healthier enrollment for residents and visitors. The initiative also highlighted the spirit of teamwork and social responsibility among the students.

Our NSS Volunteers Done the cleaning work in temple.

St. Joseph's College of Arts & Science (AUTONOMOUS) Cuddalore - 607 001