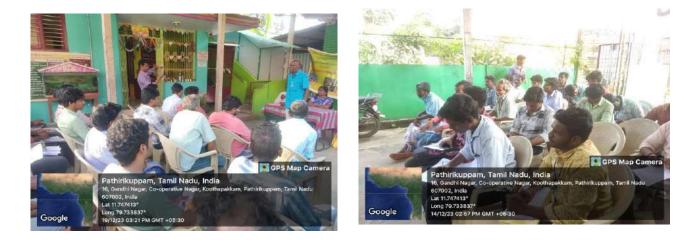

The Swachh Bharat Mission in Cuddalore initiated a rally on Rainwater Harvesting, which commenced at around 10 AM. Mr. V. Anbuselvan, I.A.S, served as the chief guest for the event, alongside a visiting team from New Delhi. The rally saw enthusiastic participation from numerous students representing various educational institutions, highlighting the community's commitment to environmental sustainability. Notably, students from St. Joseph's College of Arts and Science (Autonomous), particularly those from the Social Work department, played a significant role in coordinating the event and rallying their peers. This initiative provided a valuable opportunity for students to learn about the critical importance of water conservation and the benefits of rainwater harvesting for future generations. The experience not only raised awareness about water-saving practices but also encouraged students to take an active role in promoting sustainable environmental practices within their communities, ultimately contributing to a more water-conscious society.