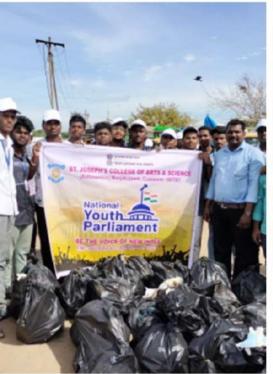

le communities.

#### **Context:**

The Swachh Bharat Mission (SBM), started by the Indian government on October 2, 2014, is a nationwide campaign aimed at improving sanitation and cleanliness in both urban and rural areas. St. Joseph's College of Arts & Science in Cuddalore has actively supported this mission through various initiatives organized by its clubs. This report presents the events organized by these clubs, their effects on the participating students, and the benefits they bring to society



OT ME BUT YOU" GOTITIT 856060 II கல்லூரி (தன் mi-L.

160011

. 2.8

TO TOBER, 10 AM

NEHRU YUN

254

GPS

# Cuddalore, TN, India Gnana Prakasam Colony Road, Manjakup Cuddalore, 607001, TN, India Lat 11.760029, Long 79.769650 10/01/2023 10:10 AM GMT+05:30

Note : Captured by GPS Map Camera





15 Ram









Periyakumatti, Tamil Nadu, I FPJ7+58Q, Periyakumatti, Tamil Nad Lat 11.480957° Long 79.71314° 11/02/23 09:58 AM GMT +05:30



Cuddalore, Tamil Nadu, India Manjakuppam, QQ59+XP3, Allpettal, Manjakuppan 607001, India Lat 11.759794\* Long 79.769791\* 16/09/23 08:38 AM GMT +05:30

- 1. **Community Involvement**: It actively engages students, faculty, staff, and local residents, fostering a sense of collective responsibility and community participation in environmental efforts.
- 2. Educational Outreach: The program is dedicated to raising awareness and educating participants about key environmental issues, such as climate change, pollution, and biodiversity conservation, emphasizing the importance of individual and collective actions.
- 3. Action-Oriented Approach: The prog