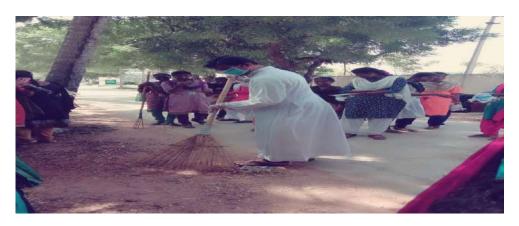

On 7th September 2019, the NSS volunteers of St. Joseph's College organized a community cleaning drive at the Mariyamman Kovil Gate in White Gate. The volunteers gathered early in the morning, equipped with cleaning supplies like brooms, gloves, and garbage bags. They dedicated themselves to cleaning the area around the temple, clearing litter, and removing debris. The activity aimed to promote the importance of maintaining cleanliness in public spaces and set an example for the local community. Through their efforts, the area was significantly improved, creating a cleaner and healthier enrollment for residents and visitors. The initiative also highlighted the spirit of teamwork and social responsibility among the students.

Our NSS Volunteers Done the cleaning work in temple.

St. Joseph's College of Arts & Science (AUTONOMOUS) Cuddalore - 607 001