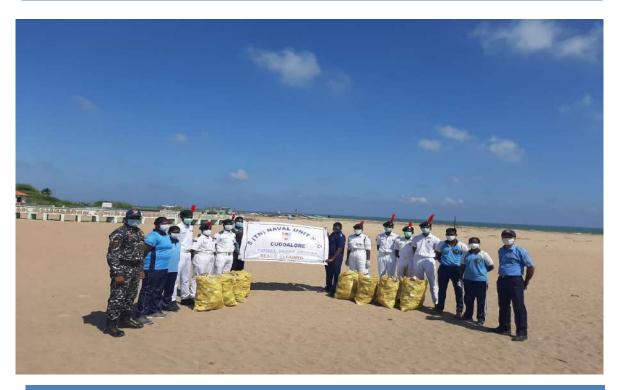

CC cadets.

The beach cleaning initiative is part of our ongoing commitment to combat plastic pollution and protect marine life. Our NCC cadets regularly engage in local beach clean-ups, which not only remove harmful waste from the marine ecosystem but also encourage community involvement. During this recent clean-up, they successfully collected a remarkable total of 240 kilograms of unwanted materials, including plastics, wood, paper, masks, debris, rubber, and fishing nets. These efforts highlight the importance of environmental stewardship and inspire others to participate in preserving our beaches.

Dr. M. ARUMAI SELVAM. M.Sc., M.Phil., Ph.D., PRINCIPAL St. Joseph's College of Arts & Science (AUTONOMOUS) CUDDALORE - 607 001.



Our NCC Cadets collects the waste materials.(11.12.2021)



"NCC cadets collected 170 kg of waste materials during the beach clean-up drive."(11.12.2021)

# ST. JOSEPH'S COLLEGE OF ARTS AND SCIENCE (AUTONOMOUS) CUDDALORE - 1 NATIONAL CADET CORPS

### Title of the Extension Activity: Cleaning Public Places

Date:11.12.2021

Venue : Silver Beach, Devanampattinam, Cuddalore.

#### LIST OF STUDENTS

| S.NO | NAME                | ROLL NO   |
|------|---------------------|-----------|
| 1.   | ELANTHAMIZHAN. V    | A19CADB50 |
| 2.   | HAIDEN DESSOSA.K    | A19CSDA44 |
| 3.   | JAGATH GURU.G       | A19PHD22  |
| 4.   | KAMALANATHAN. G     | A19CADB15 |
| 5.   | SENGAMALAKANNAN.M   | A19CMDA44 |
| 6.   | SILAMBARASAN. S     | A19HID40  |
| 7.   | SHELDON.S           | A19MTD35  |
| 8.   | VINITH KUMAR. S     | A19CMDB69 |
| 9.   | AKASH.K