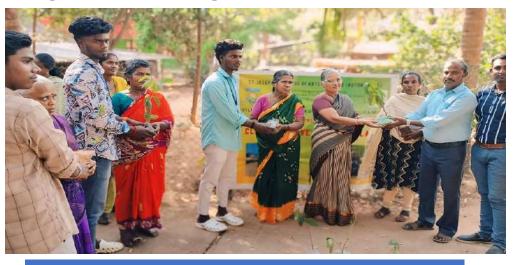

The Swachh Bharat Mission in Cuddalore initiated a rally on Rainwater Harvesting, which commenced at around 10 AM. Mr. V. Anbuselvan, I.A.S, served as the chief guest for the event, alongside a visiting team from New Delhi. The rally saw enthusiastic participation from numerous students representing various educational institutions, highlighting the community's commitment to environmental sustainability. Notably, students from St. Joseph's College of Arts and Science (Autonomous), particularly those from the Social Work department, played a significant role in coordinating the event and rallying their peers. This initiative provided a valuable opportunity for students to learn about the critical importance of water conservation and the benefits of rainwater harvesting for future generations. The experience not only raised awareness about water-saving practices but also encouraged students to take an active role in promoting sustainable environmental practices within their communities, ultimately contributing to a more water-conscious society.

MSW STUDENTS PARTICIPATED IN THE RALLY

ph's College of Arts & Scient (AUTONOMOUS) Cuddalore - 607 001