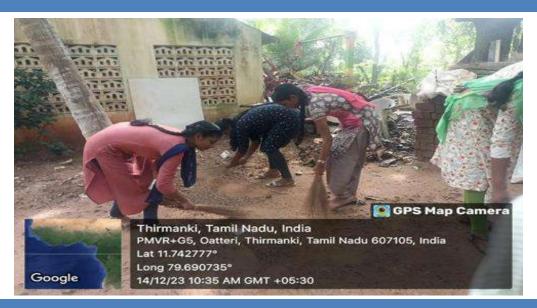

### **Mass Cleanliness Activity**

On 26.06.2019, students from the SSC participated in a mass cleaning activity at the temple and public places in Thirumanikuzhi village. This initiative also included tree planting, fostering community involvement and environmental awareness. Under the supervision of Coordinator Mr. C. Justin Marshal, a total of five students actively engaged in the cleaning efforts. Their participation not only contributed to the beautification of the village but also promoted the importance of cleanliness and a user-friendly environment among children, youth, and elderly residents. The students worked alongside community members, sharing knowledge about waste management and the ecological benefits of trees. This collaborative effort inspired a collective commitment to maintaining cleanliness and preserving the environment. The positive impact of the activity was evident as it encouraged ongoing dialogue about hygiene and sustainability within the community, instilling a sense of responsibility towards their surroundings among all age groups.

Mass Cleanliness Activity by the students