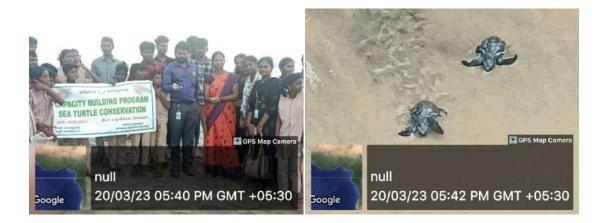

took place along the scenic coasts of Parangipettai and Pichavaram. The program commenced with the blessings of Rev. Fr. G. Peter Rajendiram, Secretary, and was conducted under the guidance of our Principal, Dr. M. Arumai Selvam. This rally saw the enthusiastic participation of nearly 28 student volunteers from the Enviro Club, accompanied by two dedicated staff members: Dr. T. Ganesh Kumar, Assistant Professor in the Department of Zoology, and Dr. N. Jayaprabha, also from the Department of Zoology.

The rally aimed to educate the community about the importance of protecting these vulnerable species and to encourage collective action for environmental conservation. Through this initiative, students demonstrated their commitment to safeguarding wildlife and promoting ecological awareness.



Enviro club volunteers educate the community about the importance of protecting these vulnerable species.(23.03.2022)

Dr. M. ARUMAI SELVAM, M.Sc., M.Phil, Ph.D.,

PRINCIPAL PRINCIPAL St. Jeseph's College of Arts & Science (AUTONOMOUS) CUDDALORE - 607 001.



| St. Joseph's College of Arts & Science (Autonomous) Cuddalore |                                 |                |  |  |
|---------------------------------------------------------------|---------------------------------|----------------|--|--|
| (AUTONOVOUS)                                                  | Title of the Extension Activity | Beach Cleaning |  |  |
| CÚDDALORE-1                                                   | Organizing Unit                 | NSS            |  |  |
|