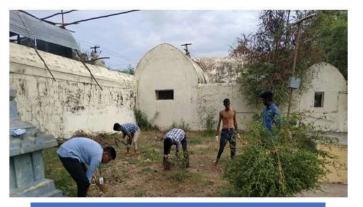

On 7th September 2019, the NSS volunteers of St. Joseph's College organized a community cleaning drive at the Mariyamman Kovil Gate in White Gate. The volunteers gathered early in the morning, equipped with cleaning supplies like brooms, gloves, and garbage bags. They dedicated themselves to cleaning the area around the temple, clearing litter, and removing debris. The activity aimed to promote the importance of maintaining cleanliness in public spaces and set an example for the local community. Through their efforts, the area was significantly improved, creating a cleaner and healthier enrollment for residents and visitors. The initiative also highlighted the spirit of teamwork and social responsibility among the students.

Our NSS Volunteers Done the cleaning work in temple.

St. Joseph's College of Arts & Science (AUTONOMOUS) Cuddalore - 607 001