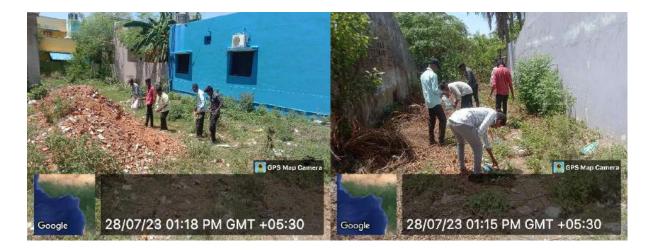

### **Mass Cleanliness Activity**

On 26.06.2019, students from the SSC participated in a mass cleaning activity at the temple and public places in Thirumanikuzhi village. This initiative also included tree planting, fostering community involvement and environmental awareness. Under the supervision of Coordinator Mr. C. Justin Marshal, a total of five students actively engaged in the cleaning efforts. Their participation not only contributed to the beautification of the village but also promoted the importance of cleanliness and a user-friendly environment among children, youth, and elderly residents. The students worked alongside community members, sharing knowledge about waste management and the ecological benefits of trees. This collaborative effort inspired a collective commitment to maintaining cleanliness and preserving the environment. The positive impact of the activity was evident as it encouraged ongoing dialogue about hygiene and sustainability within the community, instilling a sense of responsibility towards their surroundings among all age groups.

Mass Cleanliness Activity by the students