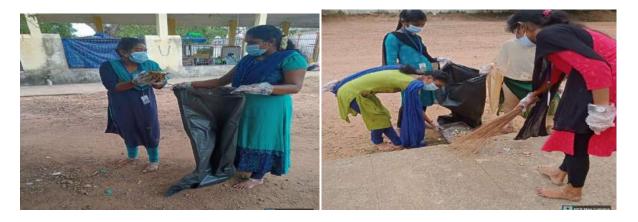

On 7th September 2019, the NSS volunteers of St. Joseph's College organized a community cleaning drive at the Mariyamman Kovil Gate in White Gate. The volunteers gathered early in the morning, equipped with cleaning supplies like brooms, gloves, and garbage bags. They dedicated themselves to cleaning the area around the temple, clearing litter, and removing debris. The activity aimed to promote the importance of maintaining cleanliness in public spaces and set an example for the local community. Through their efforts, the area was significantly improved, creating a cleaner and healthier enrollment for residents and visitors. The initiative also highlighted the spirit of teamwork and social responsibility among the students.

Our NSS Volunteers Done the cleaning work in temple.

St. Joseph's College of Arts & Science (AUTONOMOUS) Cuddalore - 607 001