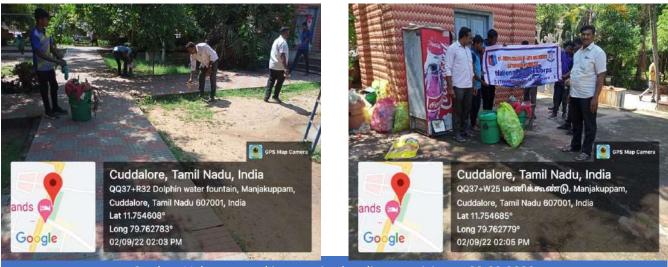

On 7th September 2019, the NSS volunteers of St. Joseph's College organized a community cleaning drive at the Mariyamman Kovil Gate in White Gate. The volunteers gathered early in the morning, equipped with cleaning supplies like brooms, gloves, and garbage bags. They dedicated themselves to cleaning the area around the temple, clearing litter, and removing debris. The activity aimed to promote the importance of maintaining cleanliness in public spaces and set an example for the local community. Through their efforts, the area was significantly improved, creating a cleaner and healthier enrollment for residents and visitors. The initiative also highlighted the spirit of teamwork and social responsibility among the students.

Our NSS Volunteers Done the cleaning work in temple.

St. Joseph's College of Arts & Science (AUTONOMOUS) Cuddalore - 607 001