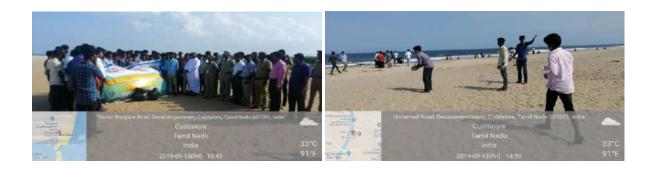

The Swachh Bharat Mission in Cuddalore initiated a rally on Rainwater Harvesting, which commenced at around 10 AM. Mr. V. Anbuselvan, I.A.S, served as the chief guest for the event, alongside a visiting team from New Delhi. The rally saw enthusiastic participation from numerous students representing various educational institutions, highlighting the community's commitment to environmental sustainability. Notably, students from St. Joseph's College of Arts and Science (Autonomous), particularly those from the Social Work department, played a significant role in coordinating the event and rallying their peers. This initiative provided a valuable opportunity for students to learn about the critical importance of water conservation and the benefits of rainwater harvesting for future generations. The experience not only raised awareness about water-saving practices but also encouraged students to take an active role in promoting sustainable environmental practices within their communities, ultimately contributing to a more water-conscious society.

MSW STUDENTS PARTICIPATED IN THE RALLY

ph's College of Arts & Scient (AUTONOMOUS) Cuddalore - 607 001