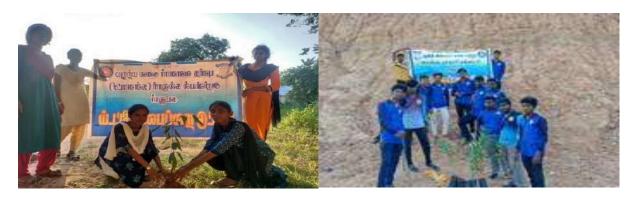

As a part of taking initiative in conservation of ecosystem and to create awareness in the nearby villages at Cuddalore District the Enviro club of St. Joseph's college of arts and science (Autonomous), Cuddalore have conducted a **Tree Plantation Programme on 05.06.2019 in Edayarkuppam village of Cuddalore Dist. The main objective of the campaign is awaking the students and the villagers with good knowledge of sustainable development** to establish green environment around the villages.

To trigger the younger minds with eco-consciousness **Dr. A. Arul prakash** Asst. Prof., Department of Zoology, gave a talk about the importance of Tree plantation for protecting the environment. The Students have planted shrubs, herbs and tree saplings of various species in and around the schools, public places and Panchayat offices with the help of school children and villagers. There were 5 Enviro club volunteers from Shift I have been participated in the above programme.

Tree Plantation by Enviro club volunteers Dt. 05.06.2019