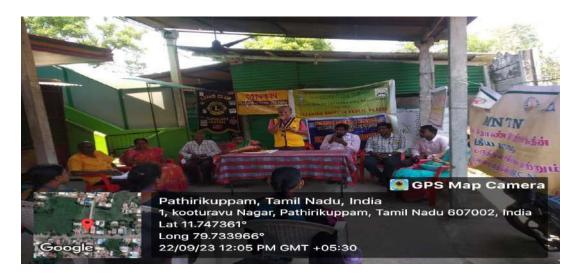

OT ME BUT YOU" GOTITIT 856060 II கல்லூரி (தன் mi-L.

160011

. 2.8

TO TOBER, 10 AM

NEHRU YUN

254

GPS

# Cuddalore, TN, India Gnana Prakasam Colony Road, Manjakup Cuddalore, 607001, TN, India Lat 11.760029, Long 79.769650 10/01/2023 10:10 AM GMT+05:30

Note : Captured by GPS Map Camera

15 Ram

Periyakumatti, Tamil Nadu, I FPJ7+58Q, Periyakumatti, Tamil Nad Lat 11.480957° Long 79.71314° 11/02/23 09:58 AM GMT +05:30