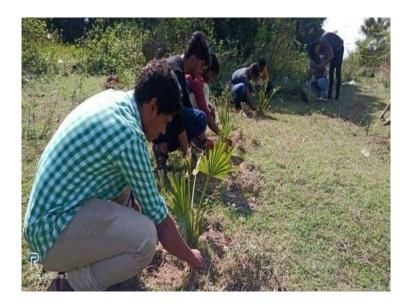

As a part of taking initiative in conservation of ecosystem and to create awareness in the nearby villages at Cuddalore District the Enviro club of St. Joseph's college of arts and science (Autonomous), Cuddalore have conducted a **Tree Plantation Programme on 05.06.2019 in Edayarkuppam village of Cuddalore Dist. The main objective of the campaign is awaking the students and the villagers with good knowledge of sustainable development** to establish green environment around the villages.

To trigger the younger minds with eco-consciousness **Dr. A. Arul prakash** Asst. Prof., Department of Zoology, gave a talk about the importance of Tree plantation for protecting the environment. The Students have planted shrubs, herbs and tree saplings of various species in and around the schools, public places and Panchayat offices with the help of school children and villagers. There were 5 Enviro club volunteers from Shift I have been participated in the above programme.

Tree Plantation by Enviro club volunteers Dt. 05.06.2019