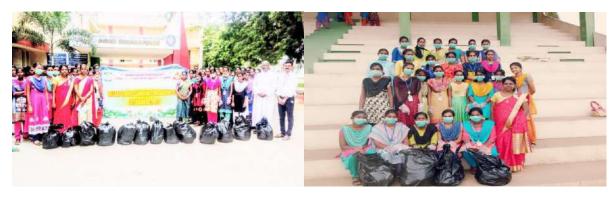

| 40                          |  |

On 20.09.2019 at 10:30 AM, twenty-six VSL students from II B.Sc. Microbiology (Shift-II) and II B.Sc. Biochemistry (Shift-II) visited Anna Stadium to participate in a cleaning initiative. Under the guidance of Dr. M. Parimala Celia, Assistant Professor in the Department of Microbiology, the students actively collected waste materials in polythene bags. After the cleaning was completed, Rev. Fr. Secretary G. Peter Rajendiram and Mr. A. Rajesh, VSL Coordinator, visited the stadium. Rev. Fr. Secretary addressed the students, emphasizing the importance of keeping public spaces clean. The program concluded with students providing feedback about their experience at 12:30 PM, highlighting their commitment to community service.



Anna Stadium cleaning activity was done by students and Collected waste in polythene bags

### ST. JOSEPH'S COLLEGE OF ARTS AND SCIENCE (AUTONOMOUS) CUDDALORE-1

#### PG & RESEARCH DEPARTMENT OF MICROBIOLOGY

### Extension activity carried out under Village Service Learning (VSL) Programme

### Title of the Extension Activity: Cleaning public places

**Date :** 20.9.2019

Venue : Anna Stadium, Cuddalore

| S.No | Roll.No  | Students Name         |
|------|----------|-----------------------|
| 1    | A18MBE04 | Anusuya.K             |
| 2    | A18MBE06 | Avey Genevieve Mary.A |
| 3    | A18MBE09 | Charumathi.R          |
| 4    | A18MBE10 | Deepana.M             |
| 5    | A18MBE12 | B. Gomathi            |
| 6    | A18MBE13 | Gomathi.D. N          |
| 7    | A18MBE14 | Gomathi.K