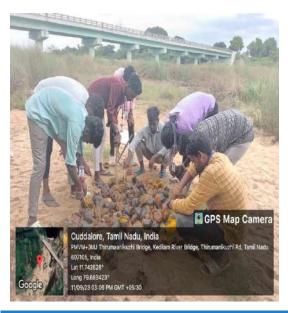

### **Mass Cleanliness Activity**

On 26.06.2019, students from the SSC participated in a mass cleaning activity at the temple and public places in Thirumanikuzhi village. This initiative also included tree planting, fostering community involvement and environmental awareness. Under the supervision of Coordinator Mr. C. Justin Marshal, a total of five students actively engaged in the cleaning efforts. Their participation not only contributed to the beautification of the village but also promoted the importance of cleanliness and a user-friendly environment among children, youth, and elderly residents. The students worked alongside community members, sharing knowledge about waste management and the ecological benefits of trees. This collaborative effort inspired a collective commitment to maintaining cleanliness and preserving the environment. The positive impact of the activity was evident as it encouraged ongoing dialogue about hygiene and sustainability within the community, instilling a sense of responsibility towards their surroundings among all age groups.

Mass Cleanliness Activity by the students