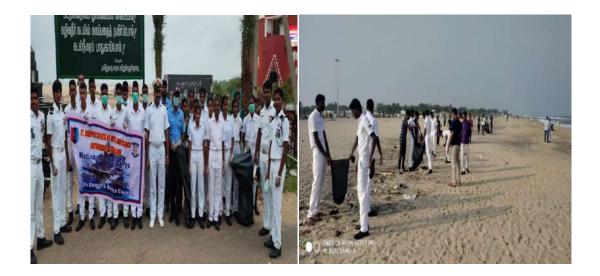

e's NCC unit organized an extension activity focused on "Cleaning Public Places—Beach Cleaning" at Silver Beach, Devanampattinam, on 11.02.2020. This program was led by J. John Robert, Associate NCC Officer, along with Mr. Indresh Kumar, Chief Instructor, and Sunil Kumar, Petty Officer of the 5 (TN) Naval NCC Unit, with the participation of 30 NCC cadets.

The beach cleaning drive offered numerous benefits for both marine animals and human health. Polluted beaches can pose significant hazards to human lives, leading to accidents. Items left on beaches, such as broken glass, sharp metals, hard plastics, paper, and wood, can injure beachgoers physically.

Our NCC cadets collected 170 kg of waste materials during this initiative, contributing to a cleaner and safer environment for everyone.



NCC cadets energetically participated in beach cleaning on 11.02.2020

Dr. M. ARUMAI SELVAM, M.Sc., M.Phil., Ph.D., PRINCIPAL St. Jeseph's College of Arts & Science (AUTONOMOUS) CUDDALORE - 607 001.

## NATIONAL CADET CORPS Participation list

Title of the Extension Activity

: Cleaning Public Places :11.02.2020

Date

Venue

: Silver Beach, Devanampattinam, Cuddalore.

| S.No | NCC Students Name | Roll No.  |
|------|-------------------|-----------|
| 1.   | AKASH.R           | A18END04  |
| 2.   | M.BHARATH         | A18CADA04 |
| 3.   | D .DHINESH KUMAR  | A18MTD21  |
| 4.   | K. GANAPATHY      | A18CMDB19 |
| 5.   | P. ELAVARASAN     | A18BCD14  |
| 6.   | N.GOWTHEM         | A18CSDB18 |
| 7.   | HARI PRABHU       | A18CADB17 |
| 8.   | F. JAMES VASANTH  | A18MBD17  |
| 9.   | B. KAM