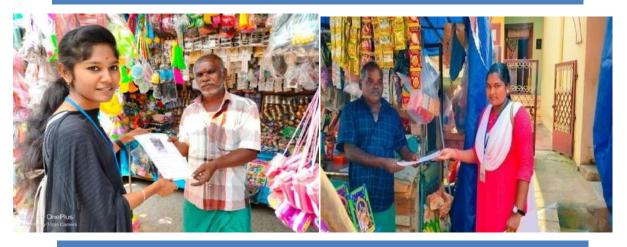

#### Door to Door visit

On 26.06.19, student volunteers from the SSC conducted a door-to-door visit in Thirumanikuzhi village to promote toilet usage and waste segregation. This initiative aimed to raise awareness about hygiene and safe sanitation practices among the local residents. During their visit, the volunteers distributed pamphlets to all households, providing crucial information on maintaining cleanliness and the importance of proper sanitation. A total of five students actively participated in this community outreach effort, working under the coordination of Chief Coordinator Mr. C. Justin Marshal. Through their interactions with the villagers, the students effectively communicated the core theme of the visit, emphasizing the significance of hygiene and sanitation in improving health outcomes. The response from the community was positive, as many residents expressed gratitude for the information provided. This initiative not only benefited the villagers but also empowered the student volunteers by enhancing their skills in community engagement and public health advocacy.