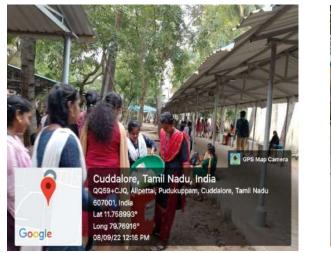

programme was organised by Ms. Angel W., Assistant Professor, Department of English, under the guidance of the coordinator Dr. R. Rajkumar, Assistant Professor, Department of Commerce (Bank Management). 20 student volunteers took part in the activity.

The student volunteers of the mission took part actively in the cleanliness activity within the campus equipped with cleaning aids. The collected wastes were separated as disposable and non-disposable in demarcated bins and were disposed in a separate area.

Dr. R. Rajkumar, Programme Co-ordinator, Swachh Bharat Mission.

Angel. W

W. Angel, Programme Organiser, Swachh Bharat Mission

Dr. M. ARUMAI SELVAM, M.Sc., M.Phil., Ph.D., PRINCIPAL St. Joseph's College of Arts & Science (AUTONOMOUS) CUDDALORE - 607 001.

# **Glimpses of the Event**





Students taking part in the cleanliness activity on **08.09.2022** 

Dr. M. ARUMAI SELVAM, M.Sc., M.Phil., Ph.D., PRINCIPAL St. Jeseph's College of Arts & Science (AUTONOMOUS) CUDDALORE - 607 001.

### ST. JOSEPH'S COLLEGE OF ARTS AND SCIENCE (AUTONOMOUS)

#### CUDDALORE - 607001

#### SWACHH BHARAT MISSION

#### **Activity Report**

| Report No.   | : | 20/2022 - 23                    |
|--------------|---|---------------------------------|
| Report Title | : | Cleanliness Awareness Programme |
| Date         | : | 08.09.2022.                     |

#### **Attendance Sheet**

| S.NO | ROLL NO   | NAME OF THE STUDENTS |
|------|-----------|----------------------|
| 1.   | A22BBE10  | Eshwari K.           |
| 2.   | A22BBE21  | Monika Jenifer A.    |
| 3.   | A22ENEA50 | Udhayasri P.