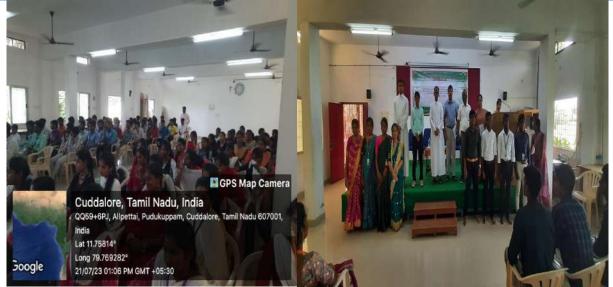

The Swachh Bharat Mission in Cuddalore initiated a rally on Rainwater Harvesting, which commenced at around 10 AM. Mr. V. Anbuselvan, I.A.S, served as the chief guest for the event, alongside a visiting team from New Delhi. The rally saw enthusiastic participation from numerous students representing various educational institutions, highlighting the community's commitment to environmental sustainability. Notably, students from St. Joseph's College of Arts and Science (Autonomous), particularly those from the Social Work department, played a significant role in coordinating the event and rallying their peers. This initiative provided a valuable opportunity for students to learn about the critical importance of water conservation and the benefits of rainwater harvesting for future generations. The experience not only raised awareness about water-saving practices but also encouraged students to take an active role in promoting sustainable environmental practices within their communities, ultimately contributing to a more water-conscious society.

MSW STUDENTS PARTICIPATED IN THE RALLY

ph's College of Arts & Scient (AUTONOMOUS) Cuddalore - 607 001