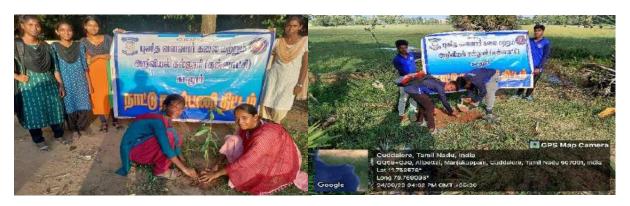

- Projects to plant more greenery have helped restore the local environment and have increased awareness about protecting nature and its variety of life.
- The Namma Ooru Super program and Swachh Bharat Mission has increased community involvement in keeping the area clean involving the college, its students, and the people of Cuddalore.

As a part of taking initiative in conservation of ecosystem and to create awareness in the nearby villages at Cuddalore District the Enviro club of St. Joseph's college of arts and science (Autonomous), Cuddalore have conducted a **Tree Plantation Programme on 05.06.2019 in Edayarkuppam village of Cuddalore Dist. The main objective of the campaign is awaking the students and the villagers with good knowledge of sustainable development** to establish green environment around the villages.

To trigger the younger minds with eco-consciousness **Dr. A. Arul prakash** Asst. Prof., Department of Zoology, gave a talk about the importance of Tree plantation for protecting the environment. The Students have planted shrubs, herbs and tree saplings of various species in and around the schools, public places and Panchayat offices with the help of school children and villagers. There were 5 Enviro club volunteers from Shift I have been participated in the above programme.

Tree Plantation by Enviro club volunteers Dt. 05.06.2019