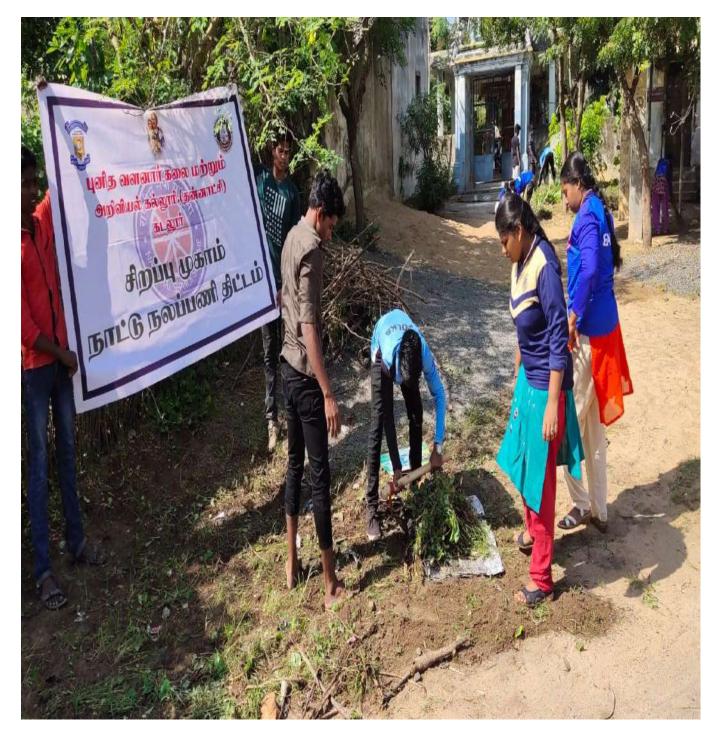

### **Mass Cleanliness Activity**

On 26.06.2019, students from the SSC participated in a mass cleaning activity at the temple and public places in Thirumanikuzhi village. This initiative also included tree planting, fostering community involvement and environmental awareness. Under the supervision of Coordinator Mr. C. Justin Marshal, a total of five students actively engaged in the cleaning efforts. Their participation not only contributed to the beautification of the village but also promoted the importance of cleanliness and a user-friendly environment among children, youth, and elderly residents. The students worked alongside community members, sharing knowledge about waste management and the ecological benefits of trees. This collaborative effort inspired a collective commitment to maintaining cleanliness and preserving the environment. The positive impact of the activity was evident as it encouraged ongoing dialogue about hygiene and sustainability within the community, instilling a sense of responsibility towards their surroundings among all age groups.

Mass Cleanliness Activity by the students