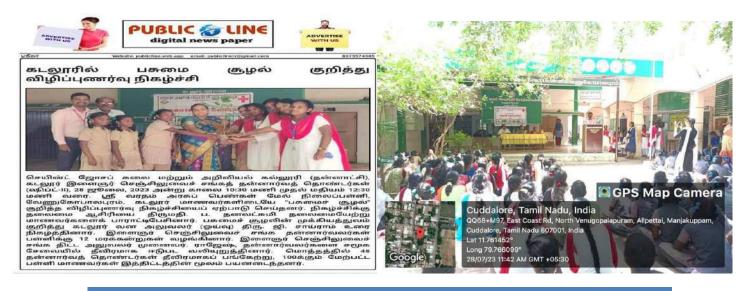

OT ME BUT YOU" GOTITIT 856060 II கல்லூரி (தன் mi-L.

160011

. 2.8

TO TOBER, 10 AM

NEHRU YUN

254

GPS

# Cuddalore, TN, India Gnana Prakasam Colony Road, Manjakup Cuddalore, 607001, TN, India Lat 11.760029, Long 79.769650 10/01/2023 10:10 AM GMT+05:30

Note : Captured by GPS Map Camera

15 Ram

Periyakumatti, Tamil Nadu, I FPJ7+58Q, Periyakumatti, Tamil Nad Lat 11.480957° Long 79.71314° 11/02/23 09:58 AM GMT +05:30