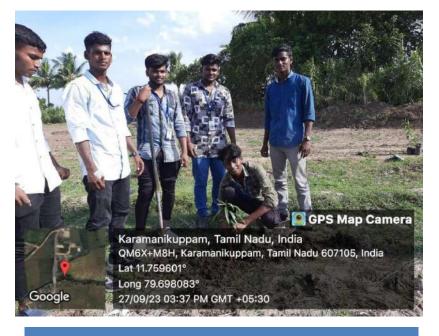

The Swachh Bharat Mission in Cuddalore initiated a rally on Rainwater Harvesting, which commenced at around 10 AM. Mr. V. Anbuselvan, I.A.S, served as the chief guest for the event, alongside a visiting team from New Delhi. The rally saw enthusiastic participation from numerous students representing various educational institutions, highlighting the community's commitment to environmental sustainability. Notably, students from St. Joseph's College of Arts and Science (Autonomous), particularly those from the Social Work department, played a significant role in coordinating the event and rallying their peers. This initiative provided a valuable opportunity for students to learn about the critical importance of water conservation and the benefits of rainwater harvesting for future generations. The experience not only raised awareness about water-saving practices but also encouraged students to take an active role in promoting sustainable environmental practices within their communities, ultimately contributing to a more water-conscious society.

MSW STUDENTS PARTICIPATED IN THE RALLY

ph's College of Arts & Scient (AUTONOMOUS) Cuddalore - 607 001