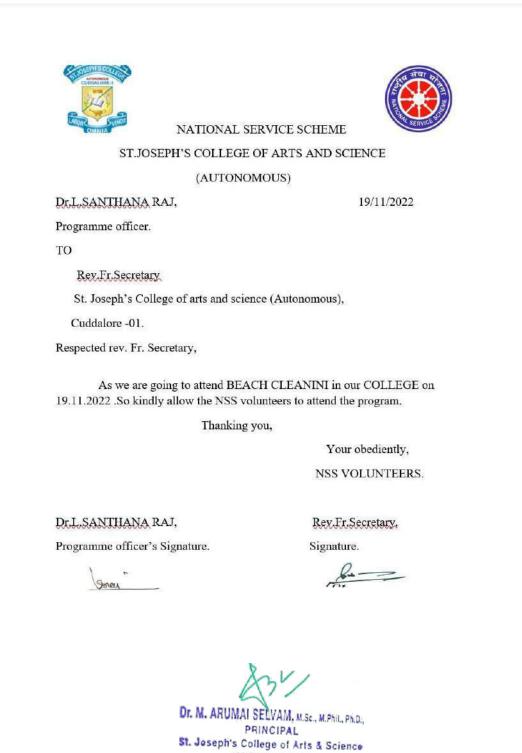

| 19.11.2023              |  |
|                                                               | Number Of Participants          | 38                      |  |

A Beach Cleaning Program was held at Silver Beach on November 19, 2022, organized by the Forest Department, Cuddalore. The Chief Guest for the event was Navendhiran, Municipal Commissioner, accompanied by Dr. L. Santhana Raj, NSS Coordinator. Nearly 50 NSS volunteers participated in the program, actively engaging in the beach cleaning efforts from 6:00 am to 8:00 am at Cuddalore's Silver Beach.



The cleaning process was done by the NSS Volunteers. Our NSS 50 volunteers participated in the Beach cleaning programme

NSS Programme Officer

toren

Dr. M. ARUMAI SELVAM, M.Sc., M.Phil., Ph.D.,

### **Permission Letter**



seph's College of Arts & Sci (AUTONOMOUS) CUDDALORE - 607 001.

# **Glimpses of the Event**



Students Collecting the Garbage



Students participants of the cleaning programme

Dr. M. ARUMAI SELVAM, M.Sc., M.Phil., Ph.D., PRINCIPAL St. Jeseph's College of Arts & Science (AUTONOMOUS) CUDDALORE - 607 001.

# St. Joseph's College of Arts and Science (Autonomous), Cuddalore – 607001

## **Activity Report**

| Report No.   | : | 43/2022 - 23   |
|--------------|---|----------------|
| Report Title | : | BEACH CLEANING |
| Date         | : | 19.11.2022     |

### **Attendance Sheet**

| SL.NO                 | NAME               | ROLL NO                                                                                                         | DEPARTMENT  |
|-----------------------|----------