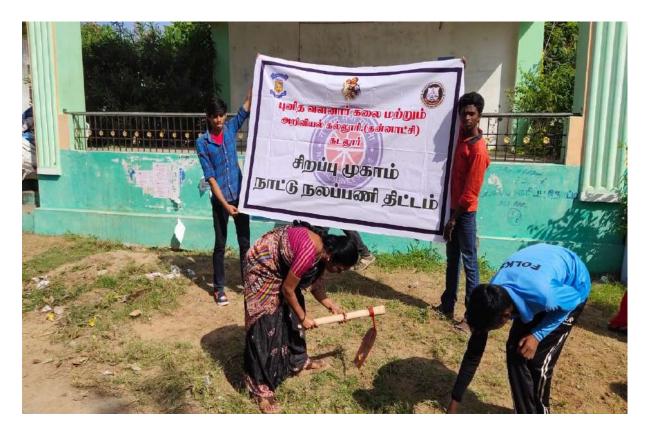

St. Joseph's College of Arts & Science (AUTONOMOUS) Cuddalore - 607 001

| IOSEPHIS COLLES | St. Joseph's College of Arts & Science (Autonomous) Cuddalore |                         |
|-----------------|---------------------------------------------------------------|-------------------------|
| CUDDALORE-1     | Title of the Extension Activity                               | Cleaning Public Places  |
|                 | Organising Unit                                               | National Service Scheme |
|                 | Venue                                                         | White Gate              |
| LABOR           | Date                                                          | 07-07-2019              |
| CONTAIN         | No. of Participants                                           | 100                     |

On 7th September 2019, the NSS volunteers of St. Joseph's College organized a community cleaning drive at the Mariyamman Kovil Gate in White Gate. The volunteers gathered early in the morning, equipped with cleaning supplies like brooms, gloves, and garbage bags. They dedicated themselves to cleaning the area around the temple, clearing litter, and removing debris. The activity aimed to promote the importance of maintaining cleanliness in public spaces and set an example for the local community. Through their efforts, the area was significantly improved, creating a cleaner and healthier enrollment for residents and visitors. The initiative also highlighted the spirit of teamwork and social responsibility among the students.

Our NSS Volunteers Done the cleaning work in temple.

St. Joseph's College of Arts & Science (AUTONOMOUS) Cuddalore - 607 001