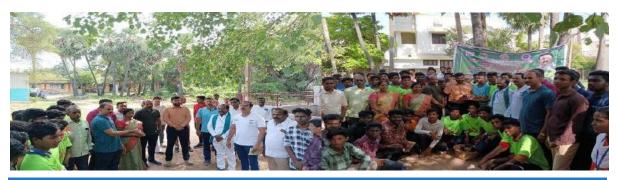

The Swachh Bharat Mission in Cuddalore initiated a rally on Rainwater Harvesting, which commenced at around 10 AM. Mr. V. Anbuselvan, I.A.S, served as the chief guest for the event, alongside a visiting team from New Delhi. The rally saw enthusiastic participation from numerous students representing various educational institutions, highlighting the community's commitment to environmental sustainability. Notably, students from St. Joseph's College of Arts and Science (Autonomous), particularly those from the Social Work department, played a significant role in coordinating the event and rallying their peers. This initiative provided a valuable opportunity for students to learn about the critical importance of water conservation and the benefits of rainwater harvesting for future generations. The experience not only raised awareness about water-saving practices but also encouraged students to take an active role in promoting sustainable environmental practices within their communities, ultimately contributing to a more water-conscious society.

MSW STUDENTS PARTICIPATED IN THE RALLY

ph's College of Arts & Scient (AUTONOMOUS) Cuddalore - 607 001