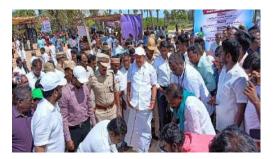

On 30.06.2019, student volunteers from the SSC organized a rally in Thirumanikuzhi village to raise awareness about sanitation and solid and liquid waste management. This event involved both students from the primary and middle schools and community members, fostering a sense of collective responsibility towards environmental health. Guided by Chief Coordinator Mr. C. Justin Marshal, a total of five volunteers actively participated in the rally, which included engaging activities and competitions designed to educate attendees on proper waste management practices. The rally effectively captured the interest of the school students, who benefited greatly from the information shared and the interactive nature of the event. Through this initiative, the students not only learned about the importance of sanitation but also developed a keen interest in social service and community engagement. The event inspired them to participate in future social activities, cultivating a sense of responsibility and activism within the younger generation of the village.

Rally on Sanitation, Cleanliness and personal hygiene along with school