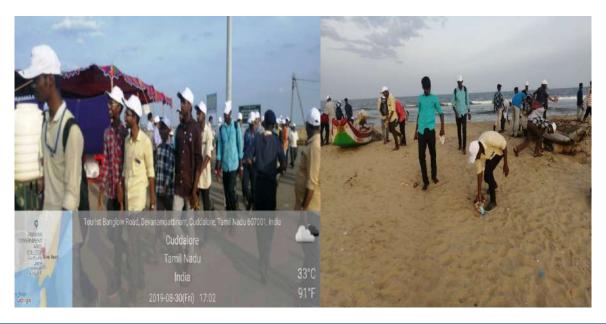

The Swachh Bharat Mission in Cuddalore initiated a rally on Rainwater Harvesting, which commenced at around 10 AM. Mr. V. Anbuselvan, I.A.S, served as the chief guest for the event, alongside a visiting team from New Delhi. The rally saw enthusiastic participation from numerous students representing various educational institutions, highlighting the community's commitment to environmental sustainability. Notably, students from St. Joseph's College of Arts and Science (Autonomous), particularly those from the Social Work department, played a significant role in coordinating the event and rallying their peers. This initiative provided a valuable opportunity for students to learn about the critical importance of water conservation and the benefits of rainwater harvesting for future generations. The experience not only raised awareness about water-saving practices but also encouraged students to take an active role in promoting sustainable environmental practices within their communities, ultimately contributing to a more water-conscious society.

MSW STUDENTS PARTICIPATED IN THE RALLY

ph's College of Arts & Scient (AUTONOMOUS) Cuddalore - 607 001