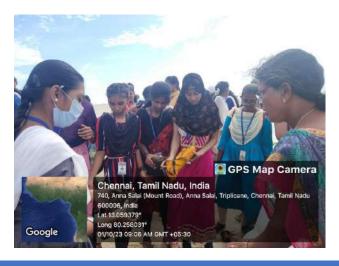

The Swachh Bharat Mission in Cuddalore initiated a rally on Rainwater Harvesting, which commenced at around 10 AM. Mr. V. Anbuselvan, I.A.S, served as the chief guest for the event, alongside a visiting team from New Delhi. The rally saw enthusiastic participation from numerous students representing various educational institutions, highlighting the community's commitment to environmental sustainability. Notably, students from St. Joseph's College of Arts and Science (Autonomous), particularly those from the Social Work department, played a significant role in coordinating the event and rallying their peers. This initiative provided a valuable opportunity for students to learn about the critical importance of water conservation and the benefits of rainwater harvesting for future generations. The experience not only raised awareness about water-saving practices but also encouraged students to take an active role in promoting sustainable environmental practices within their communities, ultimately contributing to a more water-conscious society.

MSW STUDENTS PARTICIPATED IN THE RALLY

ph's College of Arts & Scient (AUTONOMOUS) Cuddalore - 607 001