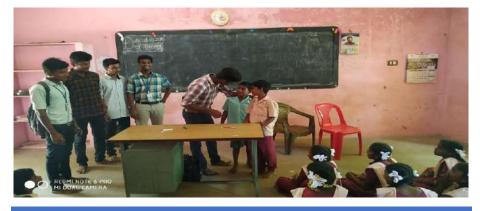

Students from the PG and Research Department of Microbiology at St. Joseph's College of Arts and Science (Autonomous) dedicated their time to serving the rural community through a meaningful outreach program. Coordinated by Dr. J. Jayaprakash, Assistant Professor of Microbiology, this initiative aimed to enhance public health awareness in the local area. As part of the program, the students engaged with school children, explaining proper sanitation guidelines that are crucial for maintaining a healthy environment. They emphasized the importance of cleanliness, personal hygiene, and the safe disposal of waste to prevent health issues. The interactive sessions encouraged the students to ask questions and share their thoughts, making the learning process more engaging. By educating young minds about sanitation, the college students aimed to instill lifelong habits that would contribute to the overall health of the community. This initiative not only benefited the children but also fostered a sense of social responsibility among the college students.

School children listening to the awareness speech