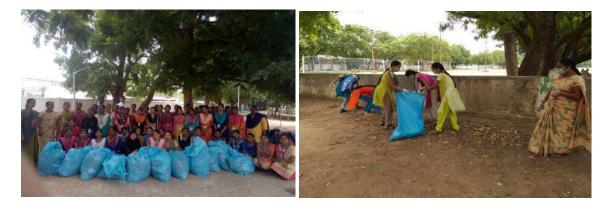

St. Joseph's College of Arts & Science (AUTONOMOUS) Cuddalore - 607 001

| IOSEPHIS COLLES | St. Joseph's College of Arts & Science (Autonomous) Cuddalore |                         |
|-----------------|---------------------------------------------------------------|-------------------------|
| CUDDALORE-1     | Title of the Extension Activity                               | Cleaning Public Places  |
|                 | Organising Unit                                               | National Service Scheme |
|                 | Venue                                                         | White Gate              |
| LABOR           | Date                                                          | 07-07-2019              |
| CONTAIN         | No. of Participants                                           | 100                     |

On 7th September 2019, the NSS volunteers of St. Joseph's College organized a community cleaning drive at the Mariyamman Kovil Gate in White Gate. The volunteers gathered early in the morning, equipped with cleaning supplies like brooms, gloves, and garbage bags. They dedicated themselves to cleaning the area around the temple, clearing litter, and removing debris. The activity aimed to promote the importance of maintaining cleanliness in public spaces and set an example for the local community. Through their efforts, the area was significantly improved, creating a cleaner and healthier enrollment for residents and visitors. The initiative also highlighted the spirit of teamwork and social responsibility among the students.

Our NSS Volunteers Done the cleaning work in temple.

St. Joseph's College of Arts & Science (AUTONOMOUS) Cuddalore - 607 001