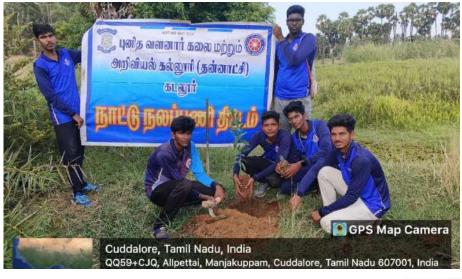

As a part of taking initiative in conservation of ecosystem and to create awareness in the nearby villages at Cuddalore District the Enviro club of St. Joseph's college of arts and science (Autonomous), Cuddalore have conducted a **Tree Plantation Programme on 05.06.2019 in Edayarkuppam village of Cuddalore Dist. The main objective of the campaign is awaking the students and the villagers with good knowledge of sustainable development** to establish green environment around the villages.

To trigger the younger minds with eco-consciousness **Dr. A. Arul prakash** Asst. Prof., Department of Zoology, gave a talk about the importance of Tree plantation for protecting the environment. The Students have planted shrubs, herbs and tree saplings of various species in and around the schools, public places and Panchayat offices with the help of school children and villagers. There were 5 Enviro club volunteers from Shift I have been participated in the above programme.

Tree Plantation by Enviro club volunteers Dt. 05.06.2019