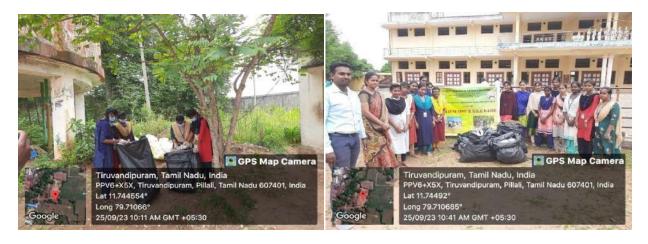

| Thiruvandhipuram Temple  |
| OMNIA               | Date                                                          | 25.09.2023               |
|                     | No. of Participants                                           | 17                       |

On 25.09.2023, 17 students from the Department of Commerce (Bank Management) participated in a Cleanliness Drive extension activity at Thiruvandhipuram Temple, in collaboration with the MNTN and Lions Club. The event took place from 10.00 a.m. to 11:30 a.m., the students worked diligently to create awareness about the importance of cleanliness. The activity was successfully coordinated by Dr. G. Bhuvaneswari, Assistant Professor and SLP Core Committee Member, and Mr. R. Rajesh Kumar, Coordinator of SLP.



Students taking part in cleaning activities in Thiruvandhipuram Hill Temple

The Cleanliness Drive aimed to instill a sense of responsibility among students regarding the significance of cleanliness and its impact on the environment. Through this activity, the students not only contributed to the betterment of their community but also developed a sense of social responsibility. The success of this event is a testament to the commitment of the students, faculty

G. Blumanervan

Staff In-charge Dr. G. Bhuvaneswari Assistant Professor.

J-RT

Head of the Department Rev Fr Dr. A.Alex Head, Department of BBM &BBA(CA).

#### **Permission Letter**

22.09.2023

From Dr. G. Bhuvaneswari Assistant Professor, Department of Commerce (Bank Management) St.Joseph's College of Arts & Science (Autonomous