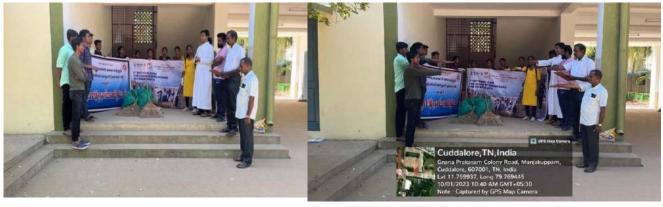

On 7th September 2019, the NSS volunteers of St. Joseph's College organized a community cleaning drive at the Mariyamman Kovil Gate in White Gate. The volunteers gathered early in the morning, equipped with cleaning supplies like brooms, gloves, and garbage bags. They dedicated themselves to cleaning the area around the temple, clearing litter, and removing debris. The activity aimed to promote the importance of maintaining cleanliness in public spaces and set an example for the local community. Through their efforts, the area was significantly improved, creating a cleaner and healthier enrollment for residents and visitors. The initiative also highlighted the spirit of teamwork and social responsibility among the students.

Our NSS Volunteers Done the cleaning work in temple.

St. Joseph's College of Arts & Science (AUTONOMOUS) Cuddalore - 607 001