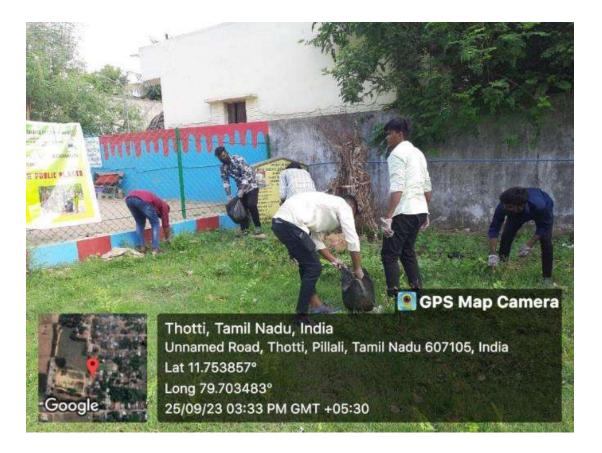

St. Joseph's College of Arts & Science (AUTONOMOUS) Cuddalore - 607 001

| IOSEPHIS COLLES | St. Joseph's College of Arts & Science (Autonomous) Cuddalore |                         |
|-----------------|---------------------------------------------------------------|-------------------------|
| CUDDALORE-1     | Title of the Extension Activity                               | Cleaning Public Places  |
|                 | Organising Unit                                               | National Service Scheme |
|                 | Venue                                                         | White Gate              |
| LABOR           | Date                                                          | 07-07-2019              |
| CONTAIN         | No. of Participants                                           | 100                     |

On 7th September 2019, the NSS volunteers of St. Joseph's College organized a community cleaning drive at the Mariyamman Kovil Gate in White Gate. The volunteers gathered early in the morning, equipped with cleaning supplies like brooms, gloves, and garbage bags. They dedicated themselves to cleaning the area around the temple, clearing litter, and removing debris. The activity aimed to promote the importance of maintaining cleanliness in public spaces and set an example for the local community. Through their efforts, the area was significantly improved, creating a cleaner and healthier enrollment for residents and visitors. The initiative also highlighted the spirit of teamwork and social responsibility among the students.

Our NSS Volunteers Done the cleaning work in temple.

St. Joseph's College of Arts & Science (AUTONOMOUS) Cuddalore - 607 001