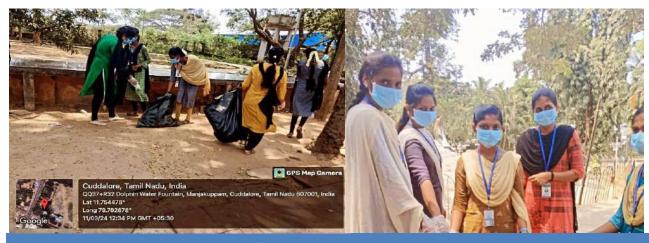

On 7th September 2019, the NSS volunteers of St. Joseph's College organized a community cleaning drive at the Mariyamman Kovil Gate in White Gate. The volunteers gathered early in the morning, equipped with cleaning supplies like brooms, gloves, and garbage bags. They dedicated themselves to cleaning the area around the temple, clearing litter, and removing debris. The activity aimed to promote the importance of maintaining cleanliness in public spaces and set an example for the local community. Through their efforts, the area was significantly improved, creating a cleaner and healthier enrollment for residents and visitors. The initiative also highlighted the spirit of teamwork and social responsibility among the students.

Our NSS Volunteers Done the cleaning work in temple.

St. Joseph's College of Arts & Science (AUTONOMOUS) Cuddalore - 607 001