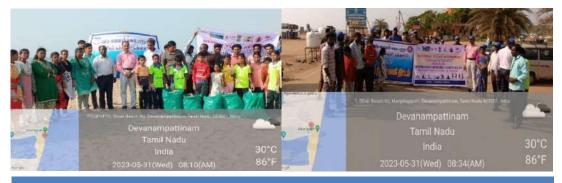

The Swachh Bharat Mission in Cuddalore initiated a rally on Rainwater Harvesting, which commenced at around 10 AM. Mr. V. Anbuselvan, I.A.S, served as the chief guest for the event, alongside a visiting team from New Delhi. The rally saw enthusiastic participation from numerous students representing various educational institutions, highlighting the community's commitment to environmental sustainability. Notably, students from St. Joseph's College of Arts and Science (Autonomous), particularly those from the Social Work department, played a significant role in coordinating the event and rallying their peers. This initiative provided a valuable opportunity for students to learn about the critical importance of water conservation and the benefits of rainwater harvesting for future generations. The experience not only raised awareness about water-saving practices but also encouraged students to take an active role in promoting sustainable environmental practices within their communities, ultimately contributing to a more water-conscious society.

MSW STUDENTS PARTICIPATED IN THE RALLY

ph's College of Arts & Scient (AUTONOMOUS) Cuddalore - 607 001