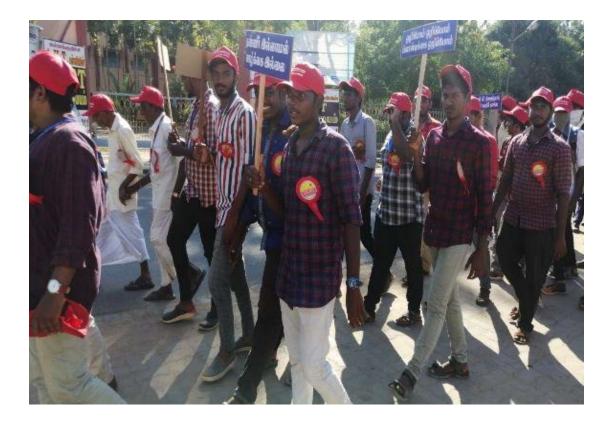

The Swachh Bharat Mission in Cuddalore initiated a rally on Rainwater Harvesting, which commenced at around 10 AM. Mr. V. Anbuselvan, I.A.S, served as the chief guest for the event, alongside a visiting team from New Delhi. The rally saw enthusiastic participation from numerous students representing various educational institutions, highlighting the community's commitment to environmental sustainability. Notably, students from St. Joseph's College of Arts and Science (Autonomous), particularly those from the Social Work department, played a significant role in coordinating the event and rallying their peers. This initiative provided a valuable opportunity for students to learn about the critical importance of water conservation and the benefits of rainwater harvesting for future generations. The experience not only raised awareness about water-saving practices but also encouraged students to take an active role in promoting sustainable environmental practices within their communities, ultimately contributing to a more water-conscious society.

MSW STUDENTS PARTICIPATED IN THE RALLY

ph's College of Arts & Scient (AUTONOMOUS) Cuddalore - 607 001