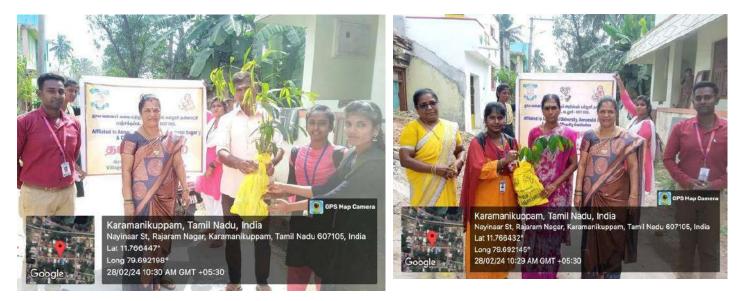

Cuddalore, Tamil Nadu, India Manjakuppam, QQ59+XP3, Allpettal, Manjakuppan 607001, India Lat 11.759794\* Long 79.769791\* 16/09/23 08:38 AM GMT +05:30

- 1. **Community Involvement**: It actively engages students, faculty, staff, and local residents, fostering a sense of collective responsibility and community participation in environmental efforts.
- 2. Educational Outreach: The program is dedicated to raising awareness and educating participants about key environmental issues, such as climate change, pollution, and biodiversity conservation, emphasizing the importance of individual and collective actions.
- 3. Action-Oriented Approach: The program prioritizes practical initiatives, including tree planting, campus clean-ups, and neighborhood cleanliness drives, ensuring that participants can contribute directly to positive environmental change.
- 4. **Collaborative Partnerships**: The program seeks to strengthen ties with local NGOs, government agencies, and environmental organizations, leveraging partnerships to broaden its impact and enhance resources for achieving its sustainability goals

#### The Practice/Key Activities:

- 1. Awareness on Cleanliness and Hygiene: St. Joseph's College organizes regular workshops and seminars to educate students and local communities about the importance of cleanliness and hygiene. These activities include guest lectures, poster-making competitions, and awareness rallies, aiming to instil good hygiene practices and proper waste disposal habits among participants.
- 2. Campaign against Open Defecation: St. Joseph's College actively participates in campaigns against open defecation by collaborating with local authorities to spread awareness in rural areas. Students and faculty conduct door-to-door visits, distribute informative pamphlets, and arrange skits to highlight the health hazards of open defecation, promoting the use of sanitary facilities and encouraging a shift in community behavior.
- 3. Cleaning Drives in Public Places: The college organizes frequent cleaning drives in nearby public places like parks, villages, schools and beaches, involving students, faculty, and volunteers. These initiatives aim to beautify the community environment, teach the importance of maintaining cleanliness in public spaces, and foster a sense of civic responsibility among the youth.

### Achievements / Key Statistics:

- 1. 50 Cleaning Drives were undertaken.
- 2. 23 Tree Plantation Drives
- 3. 20 Ecological Best Practices awareness programmes on Plastic Usage, Waste Segregation, Water Conservation, Sanitation and Hygiene were conducted.