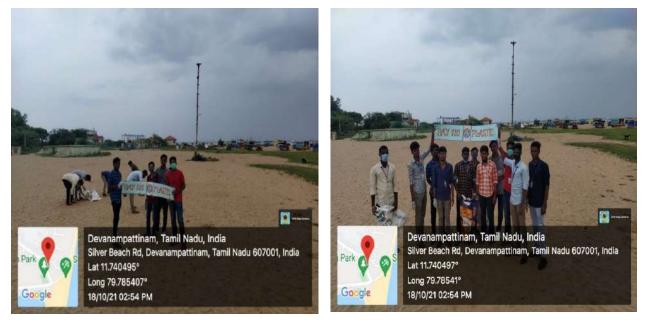

OT ME BUT YOU" GOTITIT 856060 II கல்லூரி (தன் mi-L.

160011

. 2.8

TO TOBER, 10 AM

NEHRU YUN

254

GPS

# Cuddalore, TN, India Gnana Prakasam Colony Road, Manjakup Cuddalore, 607001, TN, India Lat 11.760029, Long 79.769650 10/01/2023 10:10 AM GMT+05:30

Note : Captured by GPS Map Camera

15 Ram

Periyakumatti, Tamil Nadu, I FPJ7+58Q, Periyakumatti, Tamil Nad Lat 11.480957° Long 79.71314° 11/02/23 09:58 AM GMT +05:30