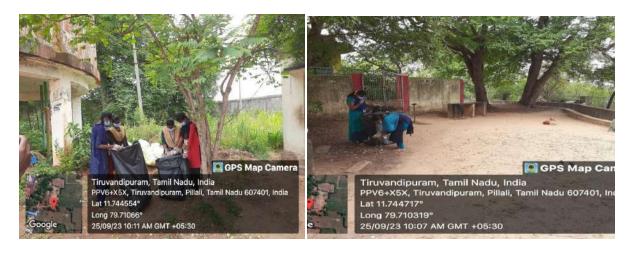

To

Rev. Fr. Dr. A. Alex Head, Department of Commerce (Bank Management & Business Administration (CA) St.Joseph's College of Arts & Science (Autonomous) Cuddalore - 607001.

Respected Rev.Father,

Subject: Request for Permission to Conduct Cleanliness Drive at Thiruvandhipuram Temple

I hereby bring it to your kind perusal that our 17 Students of II B. Com (BM), Shift II are willing to organize an Cleanliness Drive in Thiruvandhipuram Temple on 25.09.2023 from 10.00 a.m. -11.30 a.m. I kindly request you to permit our students to participate in this program in Thiruvandhipuram Temple.

Organizing Secretary : Shift II - Dr.G. Bhuvaneswari

Thanking You,

Yours faithfully,

G. Bhuanemai

Dr. G. Bhuvaneswari

7- poles

### **Glimpses of the event**



Students involved in the cleaning drive



Students involved in the cleaning drive



Students cleaning in and around the Temple



### **List of Participants**

### ST. JOSEPH'S COLLEGE OF ARTS & SCIENCE (AUTONOMOUS) CUDDALORE - 607001 DEPARTMENT OF COMMERCE (BANK MANAGEMENT)

| Title of the Activity | : | Cleanliness Drive |
|-----------------------|---|-------------------|
|                       |   | 25.09.2023        |
| Venue                 |   | Thiruyandhimum    |

: Thiruvandhipuram Temple

### List of Participants

| S.NO | ROLL NUMBER    | NAME OF THE STUDEN      | r avenue                          |
|------|----------------|-------------------------|-----------------------------------|
| 1    | A22BBE01       | S.Adlin Shylo           | and the second second             |
| 2    | A22BBE02       | A.Balamani