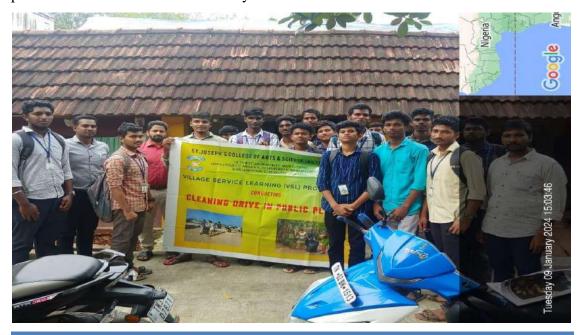

St. Joseph's College of Arts & Science (AUTONOMOUS) Cuddalore - 607 001

| IOSEPHIS COLLES | St. Joseph's College of Arts & Science (Autonomous) Cuddalore |                         |
|-----------------|---------------------------------------------------------------|-------------------------|
| CUDDALORE-1     | Title of the Extension Activity                               | Cleaning Public Places  |
|                 | Organising Unit                                               | National Service Scheme |
|                 | Venue                                                         | White Gate              |
| LABOR           | Date                                                          | 07-07-2019              |
| CONTAIN         | No. of Participants                                           | 100                     |

On 7th September 2019, the NSS volunteers of St. Joseph's College organized a community cleaning drive at the Mariyamman Kovil Gate in White Gate. The volunteers gathered early in the morning, equipped with cleaning supplies like brooms, gloves, and garbage bags. They dedicated themselves to cleaning the area around the temple, clearing litter, and removing debris. The activity aimed to promote the importance of maintaining cleanliness in public spaces and set an example for the local community. Through their efforts, the area was significantly improved, creating a cleaner and healthier enrollment for residents and visitors. The initiative also highlighted the spirit of teamwork and social responsibility among the students.

# Title of the Extension Activity: Cleaning Public Places

# Date: 07-07-2019

# Venue: White Gate

| S NO | NAME               | ROLL NO   |
|------|--------------------|-----------|
| 1.   | PREM KUMAR P       | A17CMDA21 |
| 2.   | JAYA KUMAR M       | A17CMDA38 |
| 3.   | SUBASH G           | A17CSDB   |
| 4.   | MOHAN DASS A       | A17BBD33  |
| 5.   | NITHISH KUMAR S    | A17BBD39  |
| 6.   | SATHISH KUMAR S    | A17CADA58 |
| 7.   | GANESH KUMAR T     | A17CADB16 |
| 8.   | KALAI MANI P       | A17BBD02  |
| 9.   | SEVVELAN J         | A17PHD58  |
| 10.  | SAGAYARAJ G        | A17CADB35 |
| 11.  | ROHITH A           | A17CMDB46 |
| 12.  | RATCHAGAR A        | A18PHD43  |
| 13.  | NARENDAR T         | A18CADB42 |
| 14.  | ARIVAZHGAN K       | A18CADB15 |
| 15.  | THANIGAI RAJU S    | A18CMDB42 |
| 16.  | SANTHAMOORTHY M    | A18PHD40  |
| 17.  | SATHIYA MOORTHY M  | A18CHD38  |
| 18.  | DINESH KUMAR M     | A18CMDB   |
| 19.  | KAUSHIK M          | A18CMDB48 |
| 20.  | AJAY PRASHANTH N.S | A18MBD07  |
| 21.  | SIVA RAJ S         | A18PHD45  |