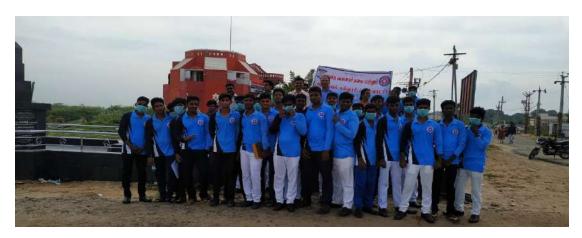

On 7th September 2019, the NSS volunteers of St. Joseph's College organized a community cleaning drive at the Mariyamman Kovil Gate in White Gate. The volunteers gathered early in the morning, equipped with cleaning supplies like brooms, gloves, and garbage bags. They dedicated themselves to cleaning the area around the temple, clearing litter, and removing debris. The activity aimed to promote the importance of maintaining cleanliness in public spaces and set an example for the local community. Through their efforts, the area was significantly improved, creating a cleaner and healthier enrollment for residents and visitors. The initiative also highlighted the spirit of teamwork and social responsibility among the students.

Our NSS Volunteers Done the cleaning work in temple.

St. Joseph's College of Arts & Science (AUTONOMOUS) Cuddalore - 607 001