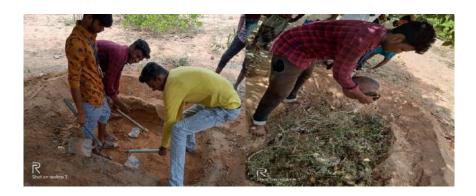

On 05.06.2019, the Enviro Club organized an extension program titled "Construction of Vermicomposting Pits" at Edayarkuppam, Cuddalore. This program aimed to promote sustainable waste management practices among local farmers and the community. Dr. A. Arulprakash and Dr. T. Ganesh Kumar led a hands-on demonstration on the steps involved in preparing a vermi bed, assisted by several dedicated Enviro Club volunteers and enthusiastic local farmers. Dr. P. Thenmozhi, Head of the Department of Zoology, further enriched the session by explaining the significant benefits of earthworms and vermicast, highlighting their role in enhancing soil fertility and promoting organic farming. This interaction helped participants understand the ecological and agricultural advantages of vermicomposting. Five Enviro Club volunteers from Shift I participated actively, contributing to a successful and educational event that encouraged sustainable agricultural practices within the local community.

Construction of Vermicomposting pits by Enviro club volunteers