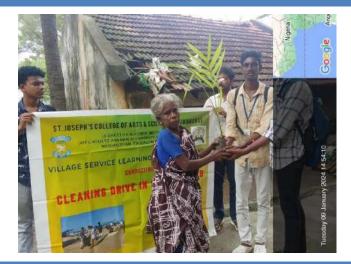

#### The Practice/Key Activities:

- 1. Awareness on Cleanliness and Hygiene: St. Joseph's College organizes regular workshops and seminars to educate students and local communities about the importance of cleanliness and hygiene. These activities include guest lectures, poster-making competitions, and awareness rallies, aiming to instil good hygiene practices and proper waste disposal habits among participants.
- 2. Campaign against Open Defecation: St. Joseph's College actively participates in campaigns against open defecation by collaborating with local authorities to spread awareness in rural areas. Students and faculty conduct door-to-door visits, distribute informative pamphlets, and arrange skits to highlight the health hazards of open defecation, promoting the use of sanitary facilities and encouraging a shift in community behavior.
- 3. Cleaning Drives in Public Places: The college organizes frequent cleaning drives in nearby public places like parks, villages, schools and beaches, involving students, faculty, and volunteers. These initiatives aim to beautify the community environment, teach the importance of maintaining cleanliness in public spaces, and foster a sense of civic responsibility among the youth.