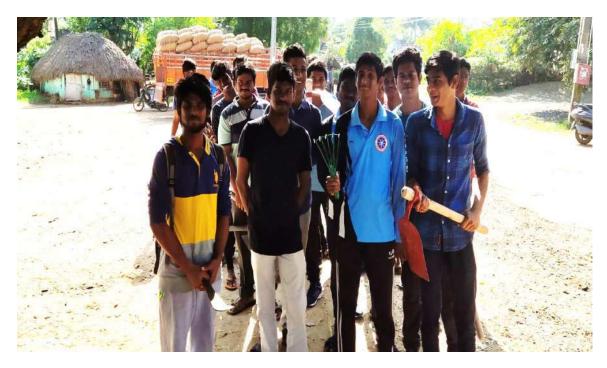

St. Joseph's College of Arts & Science (AUTONOMOUS) Cuddalore - 607 001

| IOSEPHIS COLLES | St. Joseph's College of Arts & Science (Autonomous) Cuddalore |                         |
|-----------------|---------------------------------------------------------------|-------------------------|
| CUDDALORE-1     | Title of the Extension Activity                               | Cleaning Public Places  |
|                 | Organising Unit                                               | National Service Scheme |
|                 | Venue                                                         | White Gate              |
| LABOR           | Date                                                          | 07-07-2019              |
| CONTAIN         | No. of Participants                                           | 100                     |

On 7th September 2019, the NSS volunteers of St. Joseph's College organized a community cleaning drive at the Mariyamman Kovil Gate in White Gate. The volunteers gathered early in the morning, equipped with cleaning supplies like brooms, gloves, and garbage bags. They dedicated themselves to cleaning the area around the temple, clearing litter, and removing debris. The activity aimed to promote the importance of maintaining cleanliness in public spaces and set an example for the local community. Through their efforts, the area was significantly improved, creating a cleaner and healthier enrollment for residents and visitors. The initiative also highlighted the spirit of teamwork and social responsibility among the students.

Our NSS Volunteers Done the cleaning work in temple.

St. Joseph's College of Arts & Science (AUTONOMOUS) Cuddalore - 607 001