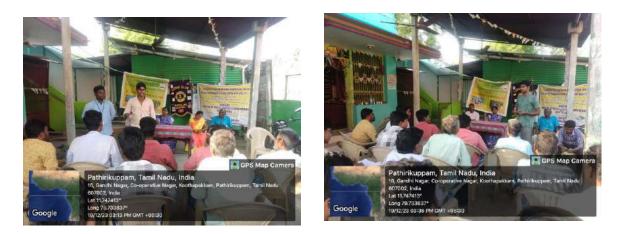

The Swachh Bharat Mission in Cuddalore initiated a rally on Rainwater Harvesting, which commenced at around 10 AM. Mr. V. Anbuselvan, I.A.S, served as the chief guest for the event, alongside a visiting team from New Delhi. The rally saw enthusiastic participation from numerous students representing various educational institutions, highlighting the community's commitment to environmental sustainability. Notably, students from St. Joseph's College of Arts and Science (Autonomous), particularly those from the Social Work department, played a significant role in coordinating the event and rallying their peers. This initiative provided a valuable opportunity for students to learn about the critical importance of water conservation and the benefits of rainwater harvesting for future generations. The experience not only raised awareness about water-saving practices but also encouraged students to take an active role in promoting sustainable environmental practices within their communities, ultimately contributing to a more water-conscious society.