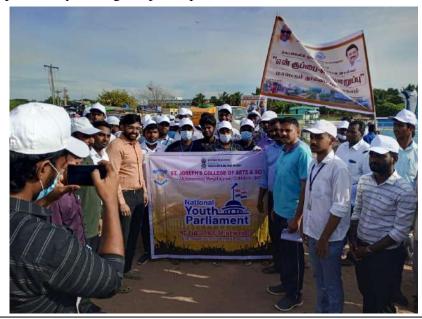

On 7th September 2019, the NSS volunteers of St. Joseph's College organized a community cleaning drive at the Mariyamman Kovil Gate in White Gate. The volunteers gathered early in the morning, equipped with cleaning supplies like brooms, gloves, and garbage bags. They dedicated themselves to cleaning the area around the temple, clearing litter, and removing debris. The activity aimed to promote the importance of maintaining cleanliness in public spaces and set an example for the local community. Through their efforts, the area was significantly improved, creating a cleaner and healthier enrollment for residents and visitors. The initiative also highlighted the spirit of teamwork and social responsibility among the students.

Our NSS Volunteers Done the cleaning work in temple.

St. Joseph's College of Arts & Science (AUTONOMOUS) Cuddalore - 607 001