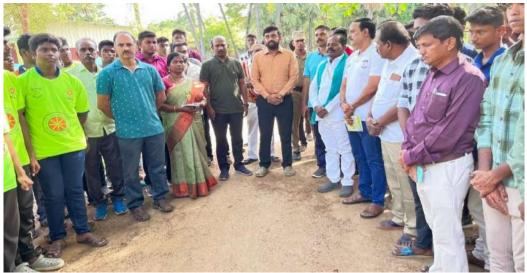

On 7th September 2019, the NSS volunteers of St. Joseph's College organized a community cleaning drive at the Mariyamman Kovil Gate in White Gate. The volunteers gathered early in the morning, equipped with cleaning supplies like brooms, gloves, and garbage bags. They dedicated themselves to cleaning the area around the temple, clearing litter, and removing debris. The activity aimed to promote the importance of maintaining cleanliness in public spaces and set an example for the local community. Through their efforts, the area was significantly improved, creating a cleaner and healthier enrollment for residents and visitors. The initiative also highlighted the spirit of teamwork and social responsibility among the students.

Our NSS Volunteers Done the cleaning work in temple.

St. Joseph's College of Arts & Science (AUTONOMOUS) Cuddalore - 607 001