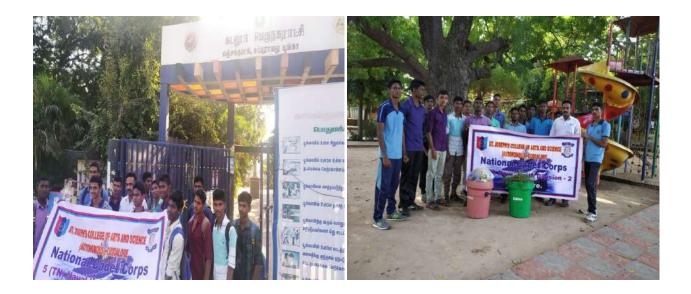

| 24                                                   |  |

On 04.12.2020, our college NCC cadets, numbering twenty-four, participated in a significant Swachh Bharat Abhiyan activity as part of a public park cleaning program. This initiative aimed to instill the principles of the Swachh Bharat movement and promote cleanliness among children and local residents. Accompanied by Sub Lieutenant J. John Robert, Associate NCC Officer, the cadets engaged actively in the cleaning camp held in the park. This collaborative effort not only highlighted the importance of cleanliness among the public but also fostered a sense of responsibility among the cadets. By maintaining a clean environment, we contribute to both the well-being of our surroundings and our own health.



NCC cadets actively segregated biodegradable and non-biodegradable wastes on 04.12.2020

## ST. JOSEPH'S COLLEGE OF ARTS AND SCIENCE (AUTONOMOUS) CUDDALORE - 1

#### PG AND RESEARCH DEPARTMENT OF BIOCHEMISTRY

:04.12.2020

**Title of the Extension Activity** : Cleaning Public Places

Date Venue

: Subburayalu Reddiar Park, Manjakkuppam, Cuddalore.

### List of Participants

| S.NO | NAME             | ROLL.NO   |
|------|------------------|-----------|
| 1    | AKASH.R          | A18END04  |
| 2    | M.BHARATH        | A18CADA04 |
| 3    | D .DHINESH KUMAR | A18MTD21  |
| 4    | K. GANAPATHY     | A18CMDB19 |
| 5    | P. ELAVARASAN    | A18BCD14  |
| 6    | N.GOWTHEM        | A18CSDB18 |
| 7    | HARI PRABHU      | A18CADB17 |
| 8    | F. JAMES VASANTH | A18MBD17  |
| 9    | B. KAMA RAJ