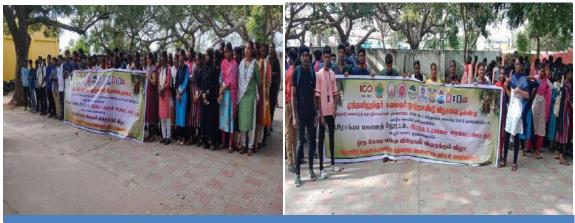

On 30.06.2019, student volunteers from the SSC organized a rally in Thirumanikuzhi village to raise awareness about sanitation and solid and liquid waste management. This event involved both students from the primary and middle schools and community members, fostering a sense of collective responsibility towards environmental health. Guided by Chief Coordinator Mr. C. Justin Marshal, a total of five volunteers actively participated in the rally, which included engaging activities and competitions designed to educate attendees on proper waste management practices. The rally effectively captured the interest of the school students, who benefited greatly from the information shared and the interactive nature of the event. Through this initiative, the students not only learned about the importance of sanitation but also developed a keen interest in social service and community engagement. The event inspired them to participate in future social activities, cultivating a sense of responsibility and activism within the younger generation of the village.

Rally on Sanitation, Cleanliness and personal hygiene along with school