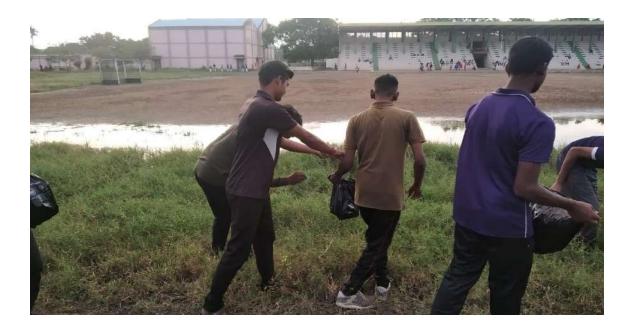

ut society and its development. Rev. Fr. G. Peter Rajendiram, Secretary, and Commander D. Dinakaran, Commanding Officer of the 5(TN) Naval NCC Unit, inaugurated this extension activity, encouraging cadets to engage in more such initiatives as part of national building. The cadets actively participated in this event, spending nearly two hours cleaning the stadium. The activity took place in the presence of Sub Lieutenant J. John Robert, Associate NCC Officer, Division-II, 5(TN) Naval NCC Unit, St. Joseph's College of Arts & Science (Autonomous), Cuddalore-1. This program was successfully completed, significantly impacting the cadets by highlighting the importance of physical activity and promoting cleanliness in our surroundings. Finally, our cadtes have collected 80kg unwanted materials.





NCC cadets actively participated in the Swachh Bharat Campaign in Anna Stadium, Cuddalore

Dr. M. ARUMAI SELVAM, M.Sc., M.Phil., Ph.D., PRINCIPAL St. Joseph's College of Arts & Science (AUTONOMOUS) CUDDALORE - 607 001.

## ST. JOSEPH'S COLLEGE OF ARTS AND SCIENCE (AUTONOMOUS) CUDDALORE - 1

#### NATIONAL CADET CORPS

Title of the Extension Activity: Cleaning Public Places

Date

:06.12.2019

Venue : Anna Stadium, Manjakuppam, Cuddalore.

#### List of Participants

| S.No | NCC Students Name   | Roll No.  |
|------|---------------------|-----------|
| 1.   | AKASH.R             | A18END04  |
| 2.   | M.BHARATH           | A18CADA04 |
| 3.   | D .DHINESH<br>KUMAR | A18MTD21  |
| 4.   | K. GANAPATHY        | A18CMDB19 |
| 5.   | P. ELAVARASAN       | A18BCD14  |
| 6.   | N.GOWTHEM