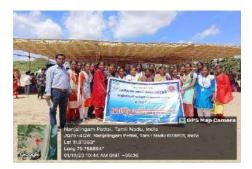

The Swachh Bharat Mission in Cuddalore initiated a rally on Rainwater Harvesting, which commenced at around 10 AM. Mr. V. Anbuselvan, I.A.S, served as the chief guest for the event, alongside a visiting team from New Delhi. The rally saw enthusiastic participation from numerous students representing various educational institutions, highlighting the community's commitment to environmental sustainability. Notably, students from St. Joseph's College of Arts and Science (Autonomous), particularly those from the Social Work department, played a significant role in coordinating the event and rallying their peers. This initiative provided a valuable opportunity for students to learn about the critical importance of water conservation and the benefits of rainwater harvesting for future generations. The experience not only raised awareness about water-saving practices but also encouraged students to take an active role in promoting sustainable environmental practices within their communities, ultimately contributing to a more water-conscious society.

MSW STUDENTS PARTICIPATED IN THE RALLY

ph's College of Arts & Scient (AUTONOMOUS) Cuddalore - 607 001