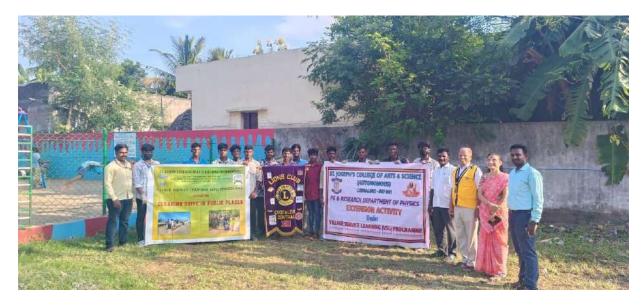

St. Joseph's College of Arts & Science (AUTONOMOUS) Cuddalore - 607 001

| IOSEPHIS COLLES | St. Joseph's College of Arts & Science (Autonomous) Cuddalore |                         |
|-----------------|---------------------------------------------------------------|-------------------------|
| CUDDALORE-1     | Title of the Extension Activity                               | Cleaning Public Places  |
|                 | Organising Unit                                               | National Service Scheme |
|                 | Venue                                                         | White Gate              |
| LABOR           | Date                                                          | 07-07-2019              |
| CONTAIN         | No. of Participants                                           | 100                     |

On 7th September 2019, the NSS volunteers of St. Joseph's College organized a community cleaning drive at the Mariyamman Kovil Gate in White Gate. The volunteers gathered early in the morning, equipped with cleaning supplies like brooms, gloves, and garbage bags. They dedicated themselves to cleaning the area around the temple, clearing litter, and removing debris. The activity aimed to promote the importance of maintaining cleanliness in public spaces and set an example for the local community. Through their efforts, the area was significantly improved, creating a cleaner and healthier enrollment for residents and visitors. The initiative also highlighted the spirit of teamwork and social responsibility among the students.

Our NSS Volunteers Done the cleaning work in temple.

St. Joseph's College of Arts & Science (AUTONOMOUS) Cuddalore - 607 001