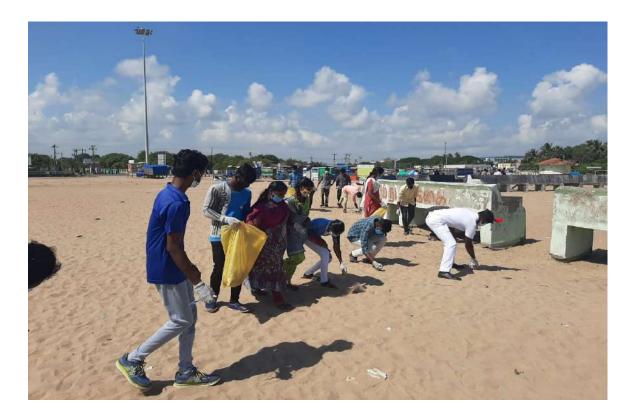

eam of Petty Officers, with the active participation of 26 NCC cadets.

The beach cleaning initiative is part of our ongoing commitment to combat plastic pollution and protect marine life. Our NCC cadets regularly engage in local beach clean-ups, which not only remove harmful waste from the marine ecosystem but also encourage community involvement. During this recent clean-up, they successfully collected a remarkable total of 240 kilograms of unwanted materials, including plastics, wood, paper, masks, debris, rubber, and fishing nets. These efforts highlight the importance of environmental stewardship and inspire others to participate in preserving our beaches.

Dr. M. ARUMAI SELVAM. M.Sc., M.Phil., Ph.D., PRINCIPAL St. Joseph's College of Arts & Science (AUTONOMOUS) CUDDALORE - 607 001.



Our NCC Cadets collects the waste materials.(11.12.2021)



"NCC cadets collected 170 kg of waste materials during the beach clean-up drive."(11.12.2021)

# ST. JOSEPH'S COLLEGE OF ARTS AND SCIENCE (AUTONOMOUS) CUDDALORE - 1 NATIONAL CADET CORPS

### Title of the Extension Activity: Cleaning Public Places

Date:11.12.2021

Venue : Silver Beach, Devanampattinam, Cuddalore.

#### LIST OF STUDENTS

| S.NO | NAME                | ROLL NO   |
|------|---------------------|-----------|
| 1.   | ELANTHAMIZHAN. V    | A19CADB50 |
| 2.   | HAIDEN DESSOSA.K    | A19CSDA44 |
| 3.   | JAGATH GURU.G       | A19PHD22  |
| 4.   | KAMALANATHAN. G     | A19CADB15 |
| 5.   | SENGAMALAKANNAN.M   | A19CMDA44 |
| 6.   | SILAMBARASAN. S     | A19HID40  |
| 7.   | SHELDON.S           | A19MTD35  |
| 8.   | VIN