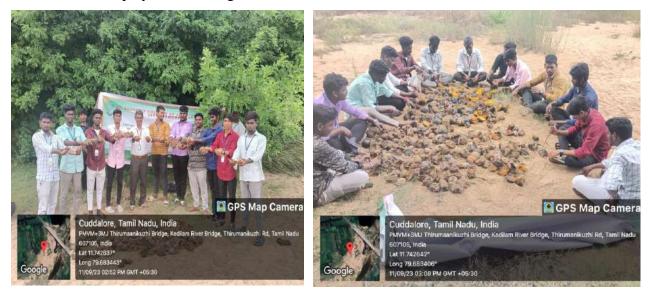

#### Door to Door visit

On 26.06.19, student volunteers from the SSC conducted a door-to-door visit in Thirumanikuzhi village to promote toilet usage and waste segregation. This initiative aimed to raise awareness about hygiene and safe sanitation practices among the local residents. During their visit, the volunteers distributed pamphlets to all households, providing crucial information on maintaining cleanliness and the importance of proper sanitation. A total of five students actively participated in this community outreach effort, working under the coordination of Chief Coordinator Mr. C. Justin Marshal. Through their interactions with the villagers, the students effectively communicated the core theme of the visit, emphasizing the significance of hygiene and sanitation in improving health outcomes. The response from the community was positive, as many residents expressed gratitude for the information provided. This initiative not only benefited the villagers but also empowered the student volunteers by enhancing their skills in community engagement and public health advocacy.

Students at Door to door campaign

Canvasing about toilet usage