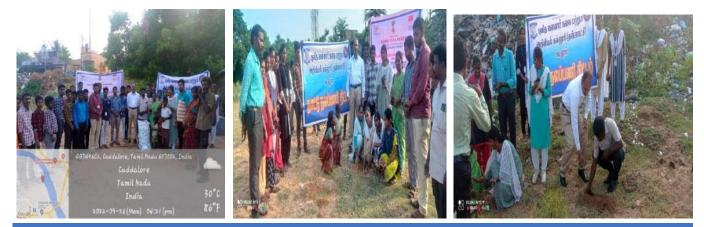

On 7th September 2019, the NSS volunteers of St. Joseph's College organized a community cleaning drive at the Mariyamman Kovil Gate in White Gate. The volunteers gathered early in the morning, equipped with cleaning supplies like brooms, gloves, and garbage bags. They dedicated themselves to cleaning the area around the temple, clearing litter, and removing debris. The activity aimed to promote the importance of maintaining cleanliness in public spaces and set an example for the local community. Through their efforts, the area was significantly improved, creating a cleaner and healthier enrollment for residents and visitors. The initiative also highlighted the spirit of teamwork and social responsibility among the students.

Our NSS Volunteers Done the cleaning work in temple.

St. Joseph's College of Arts & Science (AUTONOMOUS) Cuddalore - 607 001