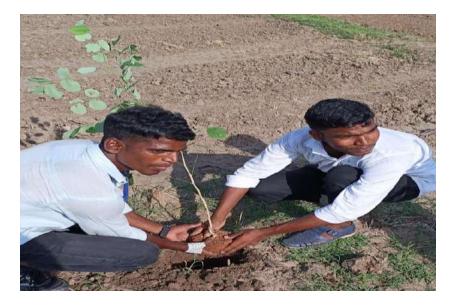

As a part of taking initiative in conservation of ecosystem and to create awareness in the nearby villages at Cuddalore District the Enviro club of St. Joseph's college of arts and science (Autonomous), Cuddalore have conducted a **Tree Plantation Programme on 05.06.2019 in Edayarkuppam village of Cuddalore Dist. The main objective of the campaign is awaking the students and the villagers with good knowledge of sustainable development** to establish green environment around the villages.

To trigger the younger minds with eco-consciousness **Dr. A. Arul prakash** Asst. Prof., Department of Zoology, gave a talk about the importance of Tree plantation for protecting the environment. The Students have planted shrubs, herbs and tree saplings of various species in and around the schools, public places and Panchayat offices with the help of school children and villagers. There were 5 Enviro club volunteers from Shift I have been participated in the above programme.

Tree Plantation by Enviro club volunteers Dt. 05.06.2019