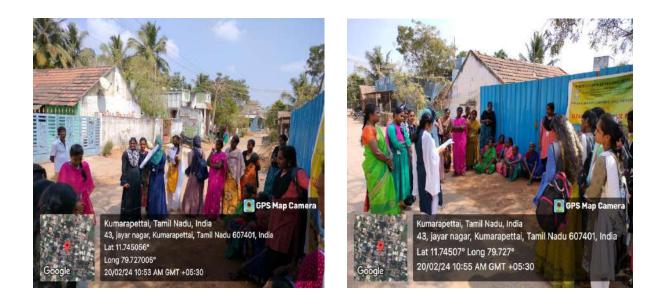

On 30.06.2019, student volunteers from the SSC organized a rally in Thirumanikuzhi village to raise awareness about sanitation and solid and liquid waste management. This event involved both students from the primary and middle schools and community members, fostering a sense of collective responsibility towards environmental health. Guided by Chief Coordinator Mr. C. Justin Marshal, a total of five volunteers actively participated in the rally, which included engaging activities and competitions designed to educate attendees on proper waste management practices. The rally effectively captured the interest of the school students, who benefited greatly from the information shared and the interactive nature of the event. Through this initiative, the students not only learned about the importance of sanitation but also developed a keen interest in social service and community engagement. The event inspired them to participate in future social activities, cultivating a sense of responsibility and activism within the younger generation of the village.

Rally on Sanitation, Cleanliness and personal hygiene along with school