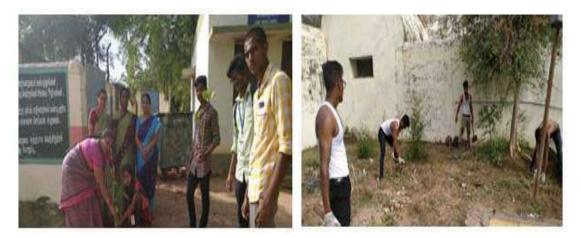

### **Mass Cleanliness Activity**

On 26.06.2019, students from the SSC participated in a mass cleaning activity at the temple and public places in Thirumanikuzhi village. This initiative also included tree planting, fostering community involvement and environmental awareness. Under the supervision of Coordinator Mr. C. Justin Marshal, a total of five students actively engaged in the cleaning efforts. Their participation not only contributed to the beautification of the village but also promoted the importance of cleanliness and a user-friendly environment among children, youth, and elderly residents. The students worked alongside community members, sharing knowledge about waste management and the ecological benefits of trees. This collaborative effort inspired a collective commitment to maintaining cleanliness and preserving the environment. The positive impact of the activity was evident as it encouraged ongoing dialogue about hygiene and sustainability within the community, instilling a sense of responsibility towards their surroundings among all age groups.

Mass Cleanliness Activity by the students