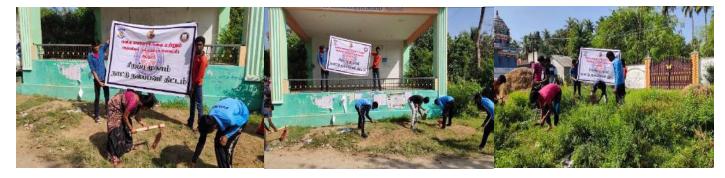

vities, including picking up litter, organizing waste, and ensuring that the entire area was thoroughly cleared of debris. The volunteers worked tirelessly, demonstrating a strong commitment to environmental responsibility, which served as an inspiration to both the local community and passersby.

This cleanup effort not only significantly improved the visual appeal and cleanliness of the public spaces but also encouraged a sense of environmental pride and accountability among the local residents. Through their dedicated work, the volunteers set a positive example, showing that keeping our surroundings clean is a shared responsibility. This initiative fostered a stronger connection between the students and the community, reinforcing the importance of public health and environmental care.



NSS volunteers cleaning work at Azhagiyanathan



NSS volunteers cleaning work at Azhagiyanathan

Dr. M. ARUMAI SELVAM, M.Sc., M.Phil., Ph.D., PRINCIPAL St. Joseph's College of Arts & Science (AUTONOMOUS) CUDDALORE - 607 001.

#### **NATIONAL SERVICE SCHEME (NSS)**

**Title of the Extension Activity:** Cleaning The Public Places **DATE:** 10.01.2020 **PLACE:** Azhagiyanatham, Cuddalore District

| S No | SHIFT-I<br>Name       | Roll Number | Department          |
|------|-----------------------|-------------|---------------------|
| 1.   | T.GANESH KUMAR        | A17BBD17    | B.B.M               |
| 2.   | M.SURESH GOPI         | A17BBD67    | B.B.M               |
| 3.   | D.PRAVEEN             | A17CMDB48   | B.COM (b)           |
| 4.   | A.MOHAN DOSS          | A17CMDB42   | B.COM (