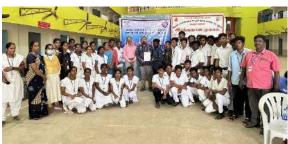

#### The Practise/Key Activities:

- Regular blood donation camps are conducted every six months in collaboration with local blood banks, making it convenient for the students and the faculty to donate blood. Student volunteers are encouraged to volunteer for organizing and promoting blood donation drives.
- Emergency Blood Donations requests are co-ordinated by the NSS officers and suitable donors are contacted and sent to the Hospitals in need.
- Students are appointed as ambassadors to champion the cause and motivate their peers towards blood donation. Certificate of Appreciation is given to regular donors.

#### **Achievements / Key Statistics**

- 1. Consistent Drives: Our college organized regular blood drives, both oncampus and in collaboration with local blood donation centres. These drives were well-attended, demonstrating the commitment of our community. A total of 8 on-campus blood donation campus were held during the assessment period
- 2. Awareness Campaigns: We conducted awareness campaigns to educate students about the importance of blood donation. These efforts dispelled myths, addressed concerns, and encouraged more people to participate.
- **3. Partnerships:** We colloboarted/co-orindated with hospitals in Cuddalore, Chidambaram, Mundiyampakkam and Pondicherry. The hospitals where our students facilitated blood donation on emergency call are:
  - 1. Krishna Cancer hospital,
  - 2. Government Headquarters hospital,
  - 3. Kannan Hospital
  - 4. Maruthi Hospital
  - 5. RR hospital
  - 6. Abirami Hospital
  - 7. Vallivillas Hospital,
  - 8. Sarvana Hospital in Cuddalore
  - 9. Mundiyampakkam Government Medical College