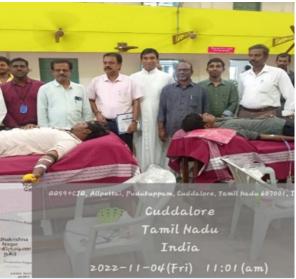

#### **SUMMARY OF BLOOD DONATION FROM 2019 TO 202**

| S. No. | Date       | Name of the Hospital   | No. of Units |
|--------|------------|------------------------|--------------|
|        |            | 2019 – 20              |              |
| 1.     | 19.09.2019 | GH Hospital, Cuddalore | 50           |
| 2.     | 11.02.2020 | GH Hospital, Cuddalore | 63           |
|        |            | 2020 – 21              |              |
| 3.     | 17.02.2021 | GH Hospital, Cuddalore | 150          |
|        |            | 2021- 2022             |              |
| 4.     | 29.08.2021 | GH Hospital, Cuddalore | 35           |
|        |            | 2022-2023              |              |
| 5.     | 04.11.2022 | GH Hospital, Cuddalore | 85           |
| 6.     | 21.04.2023 | GH Hospital, Cuddalore | 50           |
|        |            | 2023-2024              |              |
| 7.     | 15.09.2023 | GH Hospital, Cuddalore | 50           |
| 8.     | 20.02.2024 | GH Hospital, Cuddalore | 50           |
|        |            | Total Units Donated    | 533          |