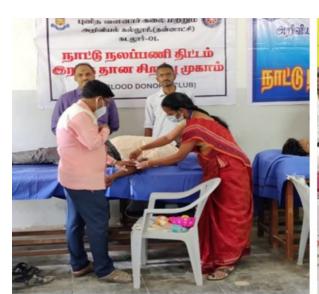

#### The Practise/Key Activities:

- Regular blood donation camps are conducted every six months in collaboration with local blood banks, making it convenient for the students and the faculty to donate blood. Student volunteers are encouraged to volunteer for organizing and promoting blood donation drives.
- Emergency Blood Donations requests are co-ordinated by the NSS officers and suitable donors are contacted and sent to the Hospitals in need.
- Students are appointed as ambassadors to champion the cause and motivate their peers towards blood donation. Certificate of Appreciation is given to regular donors.

#### **Achievements / Key Statistics**

- 1. Consistent Drives: Our college organized regular blood drives, both oncampus and in collaboration with local blood donation centres. These drives were well-attended, demonstrating the commitment of our community. A total of 8 on-campus blood donation campus were held during the assessment period
- 2. Awareness Campaigns: We conducted awareness campaigns to educate students about the importance of blood donation. These efforts dispelled myths, addressed concerns, and encouraged more people to participate.
- **3. Partnerships:** We colloboarted/co-orindated with hospitals in Cuddalore, Chidambaram, Mundiyampakkam and Pondicherry. The hospitals where our students facilitated blood donation on emergency call are:
  - 1. Krishna Cancer hospital,
  - 2. Government Headquarters hospital,
  - 3. Kannan Hospital
  - 4. Maruthi Hospital
  - 5. RR hospital
  - 6. Abirami Hospital
  - 7. Vallivillas Hospital,
  - 8. Sarvana Hospital in Cuddalore
  - 9. Mundiyampakkam Government Medical College