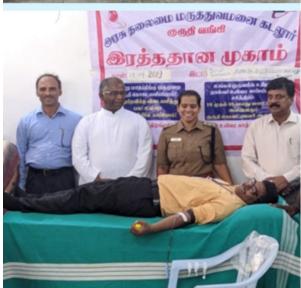

#### The Practise/Key Activities:

- Regular blood donation camps are conducted every six months in collaboration with local blood banks, making it convenient for the students and the faculty to donate blood. Student volunteers are encouraged to volunteer for organizing and promoting blood donation drives.
- Emergency Blood Donations requests are co-ordinated by the NSS officers and suitable donors are contacted and sent to the Hospitals in need.
- Students are appointed as ambassadors to champion the cause and motivate their peers towards blood donation. Certificate of Appreciation is given to regular donors.

#### **Achievements / Key Statistics**

- 1. Consistent Drives: Our college organized regular blood drives, both oncampus and in collaboration with local blood donation centres. These drives were well-attended, demonstrating the commitment of our community. A total of 8 on-campus blood donation campus were held during the assessment period
- 2. Awareness Campaigns: We conducted awareness campaigns to educate students about the importance of blood donation. These efforts dispelled myths, addressed concerns, and encouraged more people to participate.
- **3. Partnerships:** We colloboarted/co-orindated with hospitals in Cuddalore, Chidambaram, Mundiyampakkam and Pondicherry. The hospitals where our students facilitated blood donation on emergency call are:
  - 1. Krishna Cancer hospital,
  - 2. Government Headquarters hospital,
  - 3. Kannan Hospital
  - 4. Maruthi Hospital
  - 5. RR hospital
  - 6. Abirami Hospital
  - 7. Vallivillas Hospital,
  - 8. Sarvana Hospital in Cuddalore
  - 9. Mundiyampakkam Government Medical College