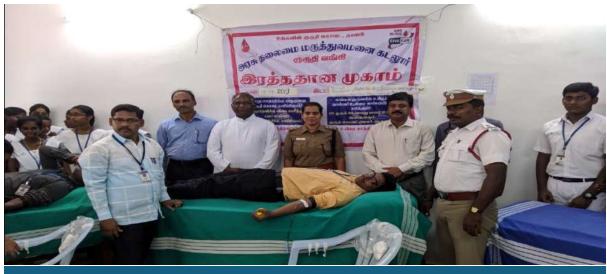

#### **SUMMARY OF BLOOD DONATION FROM 2019 TO 202**

| S. No. | Date       | Name of the Hospital   | No. of Units |
|--------|------------|------------------------|--------------|
|        |            | 2019 – 20              |              |
| 1.     | 19.09.2019 | GH Hospital, Cuddalore | 50           |
| 2.     | 11.02.2020 | GH Hospital, Cuddalore | 63           |
|        |            | 2020 – 21              |              |
| 3.     | 17.02.2021 | GH Hospital, Cuddalore | 150          |
|        |            | 2021- 2022             |              |
| 4.     | 29.08.2021 | GH Hospital, Cuddalore | 35           |
|        |            | 2022-2023              |              |
| 5.     | 04.11.2022 | GH Hospital, Cuddalore | 85           |
| 6.     | 21.04.2023 | GH Hospital, Cuddalore | 50           |
|        |            | 2023-2024              |              |
| 7.     | 15.09.2023 | GH Hospital, Cuddalore | 50           |
| 8.     | 20.02.2024 | GH Hospital, Cuddalore | 50           |
|        |            | Total Units Donated    | 533          |