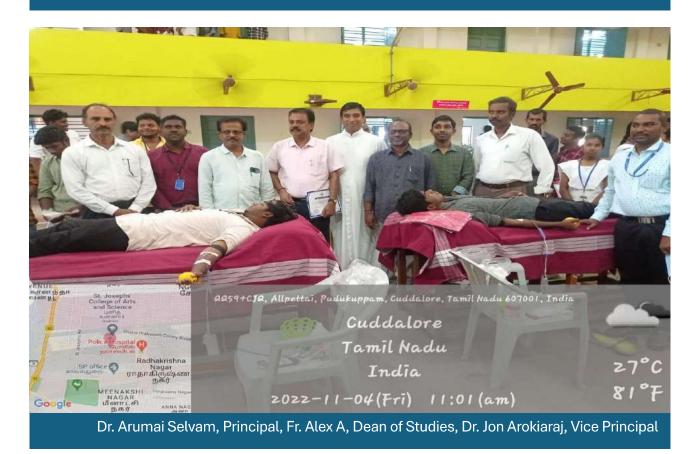

#### **SUMMARY OF BLOOD DONATION FROM 2019 TO 202**

| S. No. | Date       | Name of the Hospital   | No. of Units |
|--------|------------|------------------------|--------------|
|        |            | 2019 – 20              |              |
| 1.     | 19.09.2019 | GH Hospital, Cuddalore | 50           |
| 2.     | 11.02.2020 | GH Hospital, Cuddalore | 63           |
|        |            | 2020 – 21              |              |
| 3.     | 17.02.2021 | GH Hospital, Cuddalore | 150          |
|        |            | 2021- 2022             |              |
| 4.     | 29.08.2021 | GH Hospital, Cuddalore | 35           |
|        |            | 2022-2023              |              |
| 5.     | 04.11.2022 | GH Hospital, Cuddalore | 85           |
| 6.     | 21.04.2023 | GH Hospital, Cuddalore | 50           |
|        |            | 2023-2024              |              |
| 7.     | 15.09.2023 | GH Hospital, Cuddalore | 50           |
| 8.     | 20.02.2024 | GH Hospital, Cuddalore | 50           |
|        |            | Total Units Donated    | 533          |