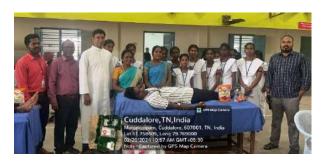

#### The Practise/Key Activities:

- Regular blood donation camps are conducted every six months in collaboration with local blood banks, making it convenient for the students and the faculty to donate blood. Student volunteers are encouraged to volunteer for organizing and promoting blood donation drives.
- Emergency Blood Donations requests are co-ordinated by the NSS officers and suitable donors are contacted and sent to the Hospitals in need.
- Students are appointed as ambassadors to champion the cause and motivate their peers towards blood donation. Certificate of Appreciation is given to regular donors.

#### **Achievements / Key Statistics**

- 1. Consistent Drives: Our college organized regular blood drives, both oncampus and in collaboration with local blood donation centres. These drives were well-attended, demonstrating the commitment of our community. A total of 8 on-campus blood donation campus were held during the assessment period
- 2. Awareness Campaigns: We conducted awareness campaigns to educate students about the importance of blood donation. These efforts dispelled myths, addressed concerns, and encouraged more people to participate.
- **3. Partnerships:** We colloboarted/co-orindated with hospitals in Cuddalore, Chidambaram, Mundiyampakkam and Pondicherry. The hospitals where our students facilitated blood donation on emergency call are:
  - 1. Krishna Cancer hospital,
  - 2. Government Headquarters hospital,
  - 3. Kannan Hospital
  - 4. Maruthi Hospital
  - 5. RR hospital
  - 6. Abirami Hospital
  - 7. Vallivillas Hospital,
  - 8. Sarvana Hospital in Cuddalore
  - 9. Mundiyampakkam Government Medical College