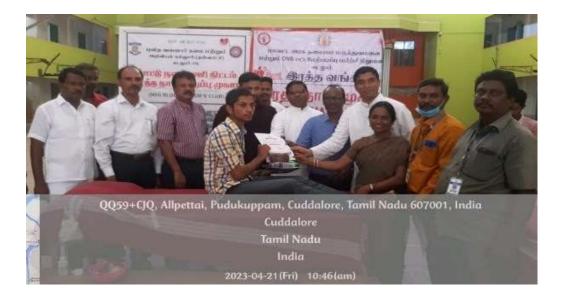

#### **SUMMARY OF BLOOD DONATION FROM 2019 TO 202**

| S. No. | Date       | Name of the Hospital   | No. of Units |
|--------|------------|------------------------|--------------|
|        |            | 2019 – 20              |              |
| 1.     | 19.09.2019 | GH Hospital, Cuddalore | 50           |
| 2.     | 11.02.2020 | GH Hospital, Cuddalore | 63           |
|        |            | 2020 – 21              |              |
| 3.     | 17.02.2021 | GH Hospital, Cuddalore | 150          |
|        |            | 2021- 2022             |              |
| 4.     | 29.08.2021 | GH Hospital, Cuddalore | 35           |
|        |            | 2022-2023              |              |
| 5.     | 04.11.2022 | GH Hospital, Cuddalore | 85           |
| 6.     | 21.04.2023 | GH Hospital, Cuddalore | 50           |
|        |            | 2023-2024              |              |
| 7.     | 15.09.2023 | GH Hospital, Cuddalore | 50           |
| 8.     | 20.02.2024 | GH Hospital, Cuddalore | 50           |
|        |            | Total Units Donated    | 533          |