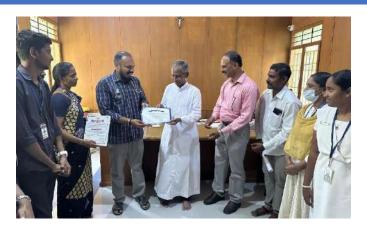

#### The Practise/Key Activities:

- Regular blood donation camps are conducted every six months in collaboration with local blood banks, making it convenient for the students and the faculty to donate blood. Student volunteers are encouraged to volunteer for organizing and promoting blood donation drives.
- Emergency Blood Donations requests are co-ordinated by the NSS officers and suitable donors are contacted and sent to the Hospitals in need.
- Students are appointed as ambassadors to champion the cause and motivate their peers towards blood donation. Certificate of Appreciation is given to regular donors.

#### **Uniqueness in Higher Education Context**

- Educational Awareness: Blood donation programs educate students about the science behind blood types, compatibility, and the critical need for donations.
- Educational Experience: Students involved in organizing drives gained practical skills in event management, communication, and community engagement.
- Continued Social Responsibility and Altruism: Our campaign reinforced the idea that giving back to society is a collective responsibility. It fostered a culture of empathy and altruism.
- Community Health: Our campaign extended beyond college boundaries. Donated blood reached patients in neighbouring hospitals, positively impacting their health outcomes.
- **Academic Partnerships:** The programme collaborated with public hospitals and public service institutions.