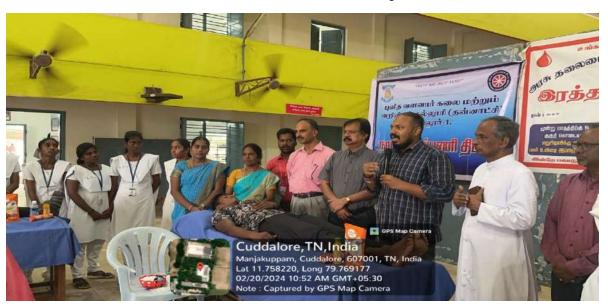

#### The Practise/Key Activities:

- Regular blood donation camps are conducted every six months in collaboration with local blood banks, making it convenient for the students and the faculty to donate blood. Student volunteers are encouraged to volunteer for organizing and promoting blood donation drives.
- Emergency Blood Donations requests are co-ordinated by the NSS officers and suitable donors are contacted and sent to the Hospitals in need.
- Students are appointed as ambassadors to champion the cause and motivate their peers towards blood donation. Certificate of Appreciation is given to regular donors.

#### **Achievements / Key Statistics**

- 1. Consistent Drives: Our college organized regular blood drives, both oncampus and in collaboration with local blood donation centres. These drives were well-attended, demonstrating the commitment of our community. A total of 8 on-campus blood donation campus were held during the assessment period
- 2. Awareness Campaigns: We conducted awareness campaigns to educate students about the importance of blood donation. These efforts dispelled myths, addressed concerns, and encouraged more people to participate.
- **3. Partnerships:** We colloboarted/co-orindated with hospitals in Cuddalore, Chidambaram, Mundiyampakkam and Pondicherry. The hospitals where our students facilitated blood donation on emergency call are:
  - 1. Krishna Cancer hospital,
  - 2. Government Headquarters hospital,
  - 3. Kannan Hospital
  - 4. Maruthi Hospital
  - 5. RR hospital
  - 6. Abirami Hospital
  - 7. Vallivillas Hospital,
  - 8. Sarvana Hospital in Cuddalore
  - 9. Mundiyampakkam Government Medical College