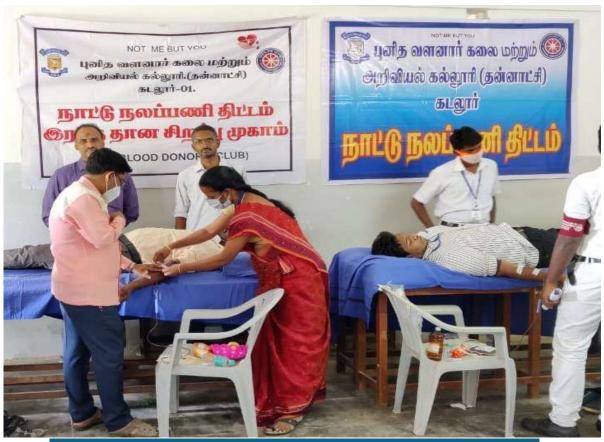

#### The Practise/Key Activities:

- Regular blood donation camps are conducted every six months in collaboration with local blood banks, making it convenient for the students and the faculty to donate blood. Student volunteers are encouraged to volunteer for organizing and promoting blood donation drives.
- Emergency Blood Donations requests are co-ordinated by the NSS officers and suitable donors are contacted and sent to the Hospitals in need.
- Students are appointed as ambassadors to champion the cause and motivate their peers towards blood donation. Certificate of Appreciation is given to regular donors.

#### **Achievements / Key Statistics**

- 1. Consistent Drives: Our college organized regular blood drives, both oncampus and in collaboration with local blood donation centres. These drives were well-attended, demonstrating the commitment of our community. A total of 8 on-campus blood donation campus were held during the assessment period
- 2. Awareness Campaigns: We conducted awareness campaigns to educate students about the importance of blood donation. These efforts dispelled myths, addressed concerns, and encouraged more people to participate.
- **3. Partnerships:** We colloboarted/co-orindated with hospitals in Cuddalore, Chidambaram, Mundiyampakkam and Pondicherry. The hospitals where our students facilitated blood donation on emergency call are:
  - 1. Krishna Cancer hospital,
  - 2. Government Headquarters hospital,
  - 3. Kannan Hospital
  - 4. Maruthi Hospital
  - 5. RR hospital
  - 6. Abirami Hospital
  - 7. Vallivillas Hospital,
  - 8. Sarvana Hospital in Cuddalore
  - 9. Mundiyampakkam Government Medical College