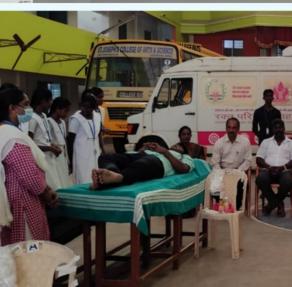

#### The Practise/Key Activities:

- Regular blood donation camps are conducted every six months in collaboration with local blood banks, making it convenient for the students and the faculty to donate blood. Student volunteers are encouraged to volunteer for organizing and promoting blood donation drives.
- Emergency Blood Donations requests are co-ordinated by the NSS officers and suitable donors are contacted and sent to the Hospitals in need.
- Students are appointed as ambassadors to champion the cause and motivate their peers towards blood donation. Certificate of Appreciation is given to regular donors.

#### **Achievements / Key Statistics**

- 1. Consistent Drives: Our college organized regular blood drives, both oncampus and in collaboration with local blood donation centres. These drives were well-attended, demonstrating the commitment of our community. A total of 8 on-campus blood donation campus were held during the assessment period
- 2. Awareness Campaigns: We conducted awareness campaigns to educate students about the importance of blood donation. These efforts dispelled myths, addressed concerns, and encouraged more people to participate.
- **3. Partnerships:** We colloboarted/co-orindated with hospitals in Cuddalore, Chidambaram, Mundiyampakkam and Pondicherry. The hospitals where our students facilitated blood donation on emergency call are:
  - 1. Krishna Cancer hospital,
  - 2. Government Headquarters hospital,
  - 3. Kannan Hospital
  - 4. Maruthi Hospital
  - 5. RR hospital
  - 6. Abirami Hospital
  - 7. Vallivillas Hospital,
  - 8. Sarvana Hospital in Cuddalore
  - 9. Mundiyampakkam Government Medical College