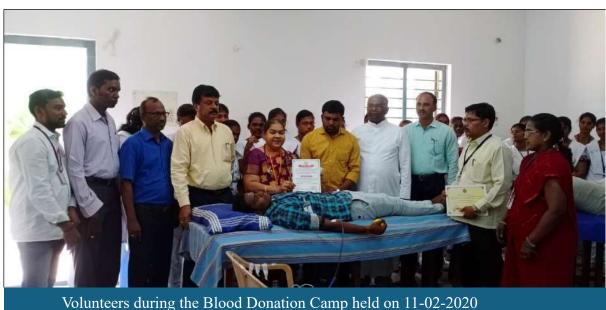

#### **SUMMARY OF BLOOD DONATION FROM 2019 TO 202**

| S. No. | Date       | Name of the Hospital   | No. of Units |
|--------|------------|------------------------|--------------|
|        |            | 2019 – 20              |              |
| 1.     | 19.09.2019 | GH Hospital, Cuddalore | 50           |
| 2.     | 11.02.2020 | GH Hospital, Cuddalore | 63           |
|        |            | 2020 – 21              |              |
| 3.     | 17.02.2021 | GH Hospital, Cuddalore | 150          |
|        |            | 2021- 2022             |              |
| 4.     | 29.08.2021 | GH Hospital, Cuddalore | 35           |
|        |            | 2022-2023              |              |
| 5.     | 04.11.2022 | GH Hospital, Cuddalore | 85           |
| 6.     | 21.04.2023 | GH Hospital, Cuddalore | 50           |
|        |            | 2023-2024              |              |
| 7.     | 15.09.2023 | GH Hospital, Cuddalore | 50           |
| 8.     | 20.02.2024 | GH Hospital, Cuddalore | 50           |
|        |            | Total Units Donated    | 533          |