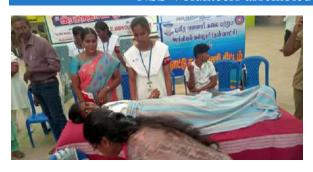

#### The Practise/Key Activities:

- Regular blood donation camps are conducted every six months in collaboration with local blood banks, making it convenient for the students and the faculty to donate blood. Student volunteers are encouraged to volunteer for organizing and promoting blood donation drives.
- Emergency Blood Donations requests are co-ordinated by the NSS officers and suitable donors are contacted and sent to the Hospitals in need.
- Students are appointed as ambassadors to champion the cause and motivate their peers towards blood donation. Certificate of Appreciation is given to regular donors.

#### **Achievements / Key Statistics**

- 1. Consistent Drives: Our college organized regular blood drives, both oncampus and in collaboration with local blood donation centres. These drives were well-attended, demonstrating the commitment of our community. A total of 8 on-campus blood donation campus were held during the assessment period
- 2. Awareness Campaigns: We conducted awareness campaigns to educate students about the importance of blood donation. These efforts dispelled myths, addressed concerns, and encouraged more people to participate.
- **3. Partnerships:** We colloboarted/co-orindated with hospitals in Cuddalore, Chidambaram, Mundiyampakkam and Pondicherry. The hospitals where our students facilitated blood donation on emergency call are:
  - 1. Krishna Cancer hospital,
  - 2. Government Headquarters hospital,
  - 3. Kannan Hospital
  - 4. Maruthi Hospital
  - 5. RR hospital
  - 6. Abirami Hospital
  - 7. Vallivillas Hospital,
  - 8. Sarvana Hospital in Cuddalore
  - 9. Mundiyampakkam Government Medical College