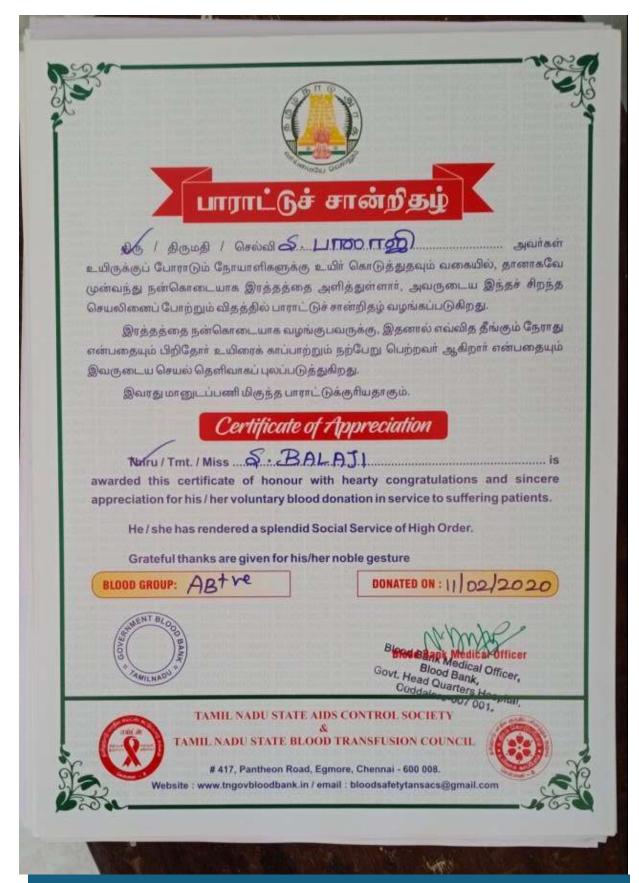

#### The Practise/Key Activities:

- Regular blood donation camps are conducted every six months in collaboration with local blood banks, making it convenient for the students and the faculty to donate blood. Student volunteers are encouraged to volunteer for organizing and promoting blood donation drives.
- Emergency Blood Donations requests are co-ordinated by the NSS officers and suitable donors are contacted and sent to the Hospitals in need.
- Students are appointed as ambassadors to champion the cause and motivate their peers towards blood donation. Certificate of Appreciation is given to regular donors.

#### **SUMMARY OF BLOOD DONATION FROM 2019 TO 202**

| S. No. | Date       | Name of the Hospital   | No. of Units |
|--------|------------|------------------------|--------------|
|        |            | 2019 – 20              |              |
| 1.     | 19.09.2019 | GH Hospital, Cuddalore | 50           |
| 2.     | 11.02.2020 | GH Hospital, Cuddalore | 63           |
|        |            | 2020 – 21              |              |
| 3.     | 17.02.2021 | GH Hospital, Cuddalore | 150          |
|        |            | 2021- 2022             |              |
| 4.     | 29.08.2021 | GH Hospital, Cuddalore | 35           |
|        |            | 2022-2023              |              |
| 5.     | 04.11.2022 | GH Hospital, Cuddalore | 85           |
| 6.     | 21.04.2023 | GH Hospital, Cuddalore | 50           |
|        |            | 2023-2024              |              |
| 7.     | 15.09.2023 | GH Hospital, Cuddalore | 50           |
| 8.     | 20.02.2024 | GH Hospital, Cuddalore | 50           |
|        |            | Total Units Donated    | 533          |