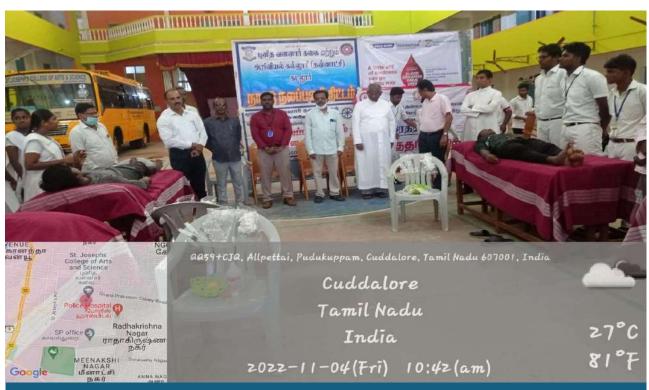

#### **SUMMARY OF BLOOD DONATION FROM 2019 TO 202**

| S. No. | Date       | Name of the Hospital   | No. of Units |
|--------|------------|------------------------|--------------|
|        |            | 2019 – 20              |              |
| 1.     | 19.09.2019 | GH Hospital, Cuddalore | 50           |
| 2.     | 11.02.2020 | GH Hospital, Cuddalore | 63           |
|        |            | 2020 – 21              |              |
| 3.     | 17.02.2021 | GH Hospital, Cuddalore | 150          |
|        |            | 2021- 2022             |              |
| 4.     | 29.08.2021 | GH Hospital, Cuddalore | 35           |
|        |            | 2022-2023              |              |
| 5.     | 04.11.2022 | GH Hospital, Cuddalore | 85           |
| 6.     | 21.04.2023 | GH Hospital, Cuddalore | 50           |
|        |            | 2023-2024              |              |
| 7.     | 15.09.2023 | GH Hospital, Cuddalore | 50           |
| 8.     | 20.02.2024 | GH Hospital, Cuddalore | 50           |
|        |            | Total Units Donated    | 533          |