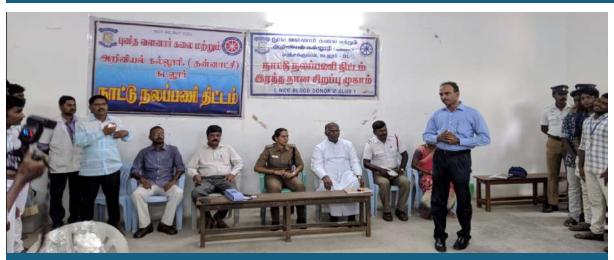

#### **Programme:**

NSS club of our institution has regularly engaged in blood donation activities. NSS volunteers and students of institution are being educated, inspired, and motivated to become regular and voluntary blood donors, thereby ensuring a stable and sufficient blood supply for those in need. Workshops, Seminars and Interactive Sessions are organized in which healthcare professionals and experienced donors educate students on the importance of blood donation. Information dissemination was done by the distribution of pamphlets and informational brochures across the campus to raise awareness on blood donation.

#### **Principles of the Programme**

The following guiding principles underpinned the success of the programme:

- **Voluntary Participation**: All blood donations were voluntary, emphasizing altruism and community spirit.
- **Inclusivity**: The programme actively engaged students from diverse backgrounds, irrespective of age, gender, or -economic status.
- **Education**: Awareness sessions was conducted to dispel myths and misconceptions related to blood donation.
- Collaboration: Partnerships with hospital, government agencies, blood banks, facilitated outreach efforts.