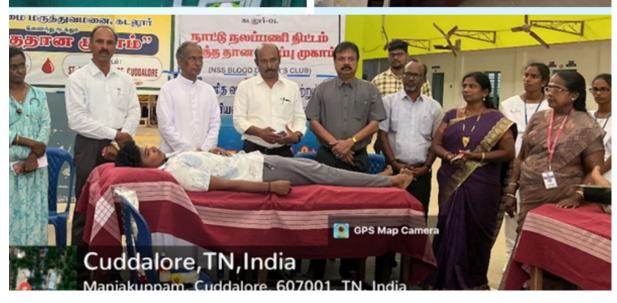

#### The Practise/Key Activities:

- Regular blood donation camps are conducted every six months in collaboration with local blood banks, making it convenient for the students and the faculty to donate blood. Student volunteers are encouraged to volunteer for organizing and promoting blood donation drives.
- Emergency Blood Donations requests are co-ordinated by the NSS officers and suitable donors are contacted and sent to the Hospitals in need.
- Students are appointed as ambassadors to champion the cause and motivate their peers towards blood donation. Certificate of Appreciation is given to regular donors.

#### **Achievements / Key Statistics**

- 1. Consistent Drives: Our college organized regular blood drives, both oncampus and in collaboration with local blood donation centres. These drives were well-attended, demonstrating the commitment of our community. A total of 8 on-campus blood donation campus were held during the assessment period
- 2. Awareness Campaigns: We conducted awareness campaigns to educate students about the importance of blood donation. These efforts dispelled myths, addressed concerns, and encouraged more people to participate.
- **3. Partnerships:** We colloboarted/co-orindated with hospitals in Cuddalore, Chidambaram, Mundiyampakkam and Pondicherry. The hospitals where our students facilitated blood donation on emergency call are:
  - 1. Krishna Cancer hospital,
  - 2. Government Headquarters hospital,
  - 3. Kannan Hospital
  - 4. Maruthi Hospital
  - 5. RR hospital
  - 6. Abirami Hospital
  - 7. Vallivillas Hospital,
  - 8. Sarvana Hospital in Cuddalore
  - 9. Mundiyampakkam Government Medical College