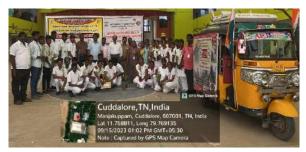

#### The Practise/Key Activities:

- Regular blood donation camps are conducted every six months in collaboration with local blood banks, making it convenient for the students and the faculty to donate blood. Student volunteers are encouraged to volunteer for organizing and promoting blood donation drives.
- Emergency Blood Donations requests are co-ordinated by the NSS officers and suitable donors are contacted and sent to the Hospitals in need.
- Students are appointed as ambassadors to champion the cause and motivate their peers towards blood donation. Certificate of Appreciation is given to regular donors.

#### **Achievements / Key Statistics**

- 1. Consistent Drives: Our college organized regular blood drives, both oncampus and in collaboration with local blood donation centres. These drives were well-attended, demonstrating the commitment of our community. A total of 8 on-campus blood donation campus were held during the assessment period
- 2. Awareness Campaigns: We conducted awareness campaigns to educate students about the importance of blood donation. These efforts dispelled myths, addressed concerns, and encouraged more people to participate.
- **3. Partnerships:** We colloboarted/co-orindated with hospitals in Cuddalore, Chidambaram, Mundiyampakkam and Pondicherry. The hospitals where our students facilitated blood donation on emergency call are:
  - 1. Krishna Cancer hospital,
  - 2. Government Headquarters hospital,
  - 3. Kannan Hospital
  - 4. Maruthi Hospital
  - 5. RR hospital
  - 6. Abirami Hospital
  - 7. Vallivillas Hospital,
  - 8. Sarvana Hospital in Cuddalore
  - 9. Mundiyampakkam Government Medical College