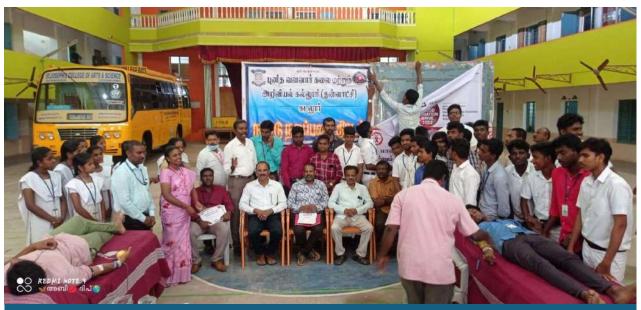

#### The Practise/Key Activities:

- Regular blood donation camps are conducted every six months in collaboration with local blood banks, making it convenient for the students and the faculty to donate blood. Student volunteers are encouraged to volunteer for organizing and promoting blood donation drives.
- Emergency Blood Donations requests are co-ordinated by the NSS officers and suitable donors are contacted and sent to the Hospitals in need.
- Students are appointed as ambassadors to champion the cause and motivate their peers towards blood donation. Certificate of Appreciation is given to regular donors.

#### **Achievements / Key Statistics**

- 1. Consistent Drives: Our college organized regular blood drives, both oncampus and in collaboration with local blood donation centres. These drives were well-attended, demonstrating the commitment of our community. A total of 8 on-campus blood donation campus were held during the assessment period
- 2. Awareness Campaigns: We conducted awareness campaigns to educate students about the importance of blood donation. These efforts dispelled myths, addressed concerns, and encouraged more people to participate.
- **3. Partnerships:** We colloboarted/co-orindated with hospitals in Cuddalore, Chidambaram, Mundiyampakkam and Pondicherry. The hospitals where our students facilitated blood donation on emergency call are:
  - 1. Krishna Cancer hospital,
  - 2. Government Headquarters hospital,
  - 3. Kannan Hospital
  - 4. Maruthi Hospital
  - 5. RR hospital
  - 6. Abirami Hospital
  - 7. Vallivillas Hospital,
  - 8. Sarvana Hospital in Cuddalore
  - 9. Mundiyampakkam Government Medical College