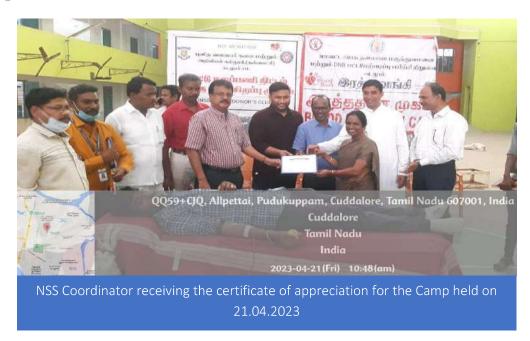

#### **SUMMARY OF BLOOD DONATION FROM 2019 TO 202**

| S. No. | Date       | Name of the Hospital   | No. of Units |
|--------|------------|------------------------|--------------|
|        |            | 2019 – 20              |              |
| 1.     | 19.09.2019 | GH Hospital, Cuddalore | 50           |
| 2.     | 11.02.2020 | GH Hospital, Cuddalore | 63           |
|        |            | 2020 – 21              |              |
| 3.     | 17.02.2021 | GH Hospital, Cuddalore | 150          |
|        |            | 2021- 2022             |              |
| 4.     | 29.08.2021 | GH Hospital, Cuddalore | 35           |
|        |            | 2022-2023              |              |
| 5.     | 04.11.2022 | GH Hospital, Cuddalore | 85           |
| 6.     | 21.04.2023 | GH Hospital, Cuddalore | 50           |
|        |            | 2023-2024              |              |
| 7.     | 15.09.2023 | GH Hospital, Cuddalore | 50           |
| 8.     | 20.02.2024 | GH Hospital, Cuddalore | 50           |
|        |            | Total Units Donated    | 533          |