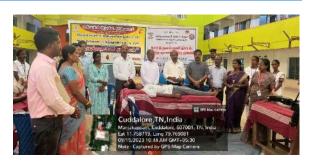

#### The Practise/Key Activities:

- Regular blood donation camps are conducted every six months in collaboration with local blood banks, making it convenient for the students and the faculty to donate blood. Student volunteers are encouraged to volunteer for organizing and promoting blood donation drives.
- Emergency Blood Donations requests are co-ordinated by the NSS officers and suitable donors are contacted and sent to the Hospitals in need.
- Students are appointed as ambassadors to champion the cause and motivate their peers towards blood donation. Certificate of Appreciation is given to regular donors.

#### **Achievements / Key Statistics**

- 1. Consistent Drives: Our college organized regular blood drives, both oncampus and in collaboration with local blood donation centres. These drives were well-attended, demonstrating the commitment of our community. A total of 8 on-campus blood donation campus were held during the assessment period
- 2. Awareness Campaigns: We conducted awareness campaigns to educate students about the importance of blood donation. These efforts dispelled myths, addressed concerns, and encouraged more people to participate.
- **3. Partnerships:** We colloboarted/co-orindated with hospitals in Cuddalore, Chidambaram, Mundiyampakkam and Pondicherry. The hospitals where our students facilitated blood donation on emergency call are:
  - 1. Krishna Cancer hospital,
  - 2. Government Headquarters hospital,
  - 3. Kannan Hospital
  - 4. Maruthi Hospital
  - 5. RR hospital
  - 6. Abirami Hospital
  - 7. Vallivillas Hospital,
  - 8. Sarvana Hospital in Cuddalore
  - 9. Mundiyampakkam Government Medical College