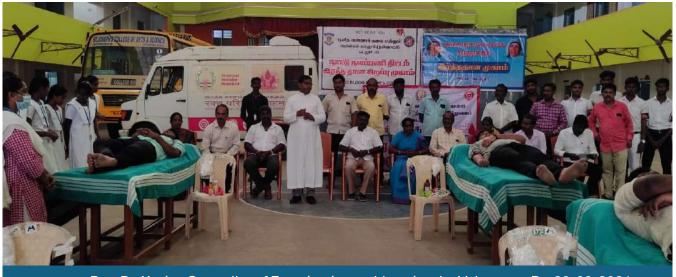

#### **SUMMARY OF BLOOD DONATION FROM 2019 TO 202**

| S. No. | Date       | Name of the Hospital   | No. of Units |
|--------|------------|------------------------|--------------|
|        |            | 2019 – 20              |              |
| 1.     | 19.09.2019 | GH Hospital, Cuddalore | 50           |
| 2.     | 11.02.2020 | GH Hospital, Cuddalore | 63           |
|        |            | 2020 – 21              |              |
| 3.     | 17.02.2021 | GH Hospital, Cuddalore | 150          |
|        |            | 2021- 2022             |              |
| 4.     | 29.08.2021 | GH Hospital, Cuddalore | 35           |
|        |            | 2022-2023              |              |
| 5.     | 04.11.2022 | GH Hospital, Cuddalore | 85           |
| 6.     | 21.04.2023 | GH Hospital, Cuddalore | 50           |
|        |            | 2023-2024              |              |
| 7.     | 15.09.2023 | GH Hospital, Cuddalore | 50           |
| 8.     | 20.02.2024 | GH Hospital, Cuddalore | 50           |
|        |            | Total Units Donated    | 533          |