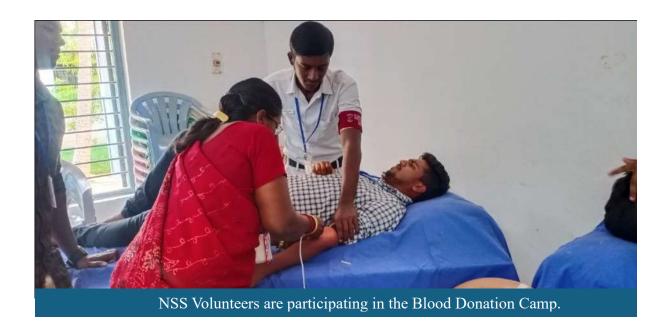

#### The Practise/Key Activities:

- Regular blood donation camps are conducted every six months in collaboration with local blood banks, making it convenient for the students and the faculty to donate blood. Student volunteers are encouraged to volunteer for organizing and promoting blood donation drives.
- Emergency Blood Donations requests are co-ordinated by the NSS officers and suitable donors are contacted and sent to the Hospitals in need.
- Students are appointed as ambassadors to champion the cause and motivate their peers towards blood donation. Certificate of Appreciation is given to regular donors.

#### **Achievements / Key Statistics**

- 1. Consistent Drives: Our college organized regular blood drives, both oncampus and in collaboration with local blood donation centres. These drives were well-attended, demonstrating the commitment of our community. A total of 8 on-campus blood donation campus were held during the assessment period
- 2. Awareness Campaigns: We conducted awareness campaigns to educate students about the importance of blood donation. These efforts dispelled myths, addressed concerns, and encouraged more people to participate.
- **3. Partnerships:** We colloboarted/co-orindated with hospitals in Cuddalore, Chidambaram, Mundiyampakkam and Pondicherry. The hospitals where our students facilitated blood donation on emergency call are:
  - 1. Krishna Cancer hospital,
  - 2. Government Headquarters hospital,
  - 3. Kannan Hospital
  - 4. Maruthi Hospital
  - 5. RR hospital
  - 6. Abirami Hospital
  - 7. Vallivillas Hospital,
  - 8. Sarvana Hospital in Cuddalore
  - 9. Mundiyampakkam Government Medical College