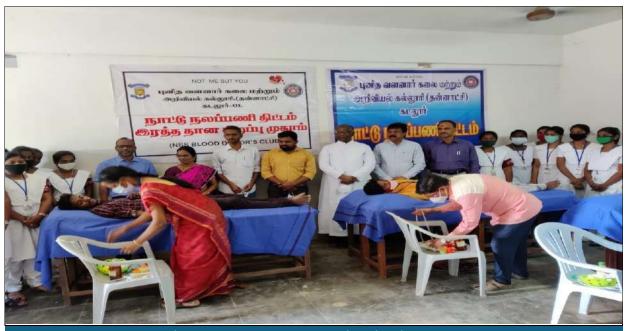

#### The Practise/Key Activities:

- Regular blood donation camps are conducted every six months in collaboration with local blood banks, making it convenient for the students and the faculty to donate blood. Student volunteers are encouraged to volunteer for organizing and promoting blood donation drives.
- Emergency Blood Donations requests are co-ordinated by the NSS officers and suitable donors are contacted and sent to the Hospitals in need.
- Students are appointed as ambassadors to champion the cause and motivate their peers towards blood donation. Certificate of Appreciation is given to regular donors.

#### **Achievements / Key Statistics**

- 1. Consistent Drives: Our college organized regular blood drives, both oncampus and in collaboration with local blood donation centres. These drives were well-attended, demonstrating the commitment of our community. A total of 8 on-campus blood donation campus were held during the assessment period
- 2. Awareness Campaigns: We conducted awareness campaigns to educate students about the importance of blood donation. These efforts dispelled myths, addressed concerns, and encouraged more people to participate.
- **3. Partnerships:** We colloboarted/co-orindated with hospitals in Cuddalore, Chidambaram, Mundiyampakkam and Pondicherry. The hospitals where our students facilitated blood donation on emergency call are:
  - 1. Krishna Cancer hospital,
  - 2. Government Headquarters hospital,
  - 3. Kannan Hospital
  - 4. Maruthi Hospital
  - 5. RR hospital
  - 6. Abirami Hospital
  - 7. Vallivillas Hospital,
  - 8. Sarvana Hospital in Cuddalore
  - 9. Mundiyampakkam Government Medical College