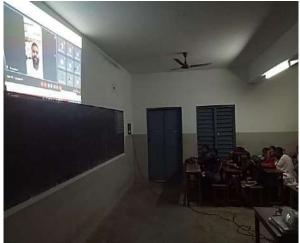

#### Report

The SJC Institution's Innovation Council in Association with Innovation & Entrepreneurship Development Cell organized a lecture on Motivational talk by Successful Innovators, in blended mode, both online and offline, on 22-11-2022 (Time 4:45 pm to 5:45 pm) for the I-PG, II-PG and UG Students of both Shift I & Shift II. The Resource Person was Dr. P. Gnanamozhi, Managing Director and Partner of Avini's Third Eye Studios, O^2 Café & Garden Restaurant, Dharmapuri.

Welcome Address by Head of the Department

**Chief Guest delivering the talk** 

Students attending the program from Classroom

The chief guest shared his own experiences in starting a new business. He gave a clear idea about how to start, manage ang grow a new business. The students participated actively. The talk delivered by the chief guest, was very inspiring and the students found the session to be highly informative.