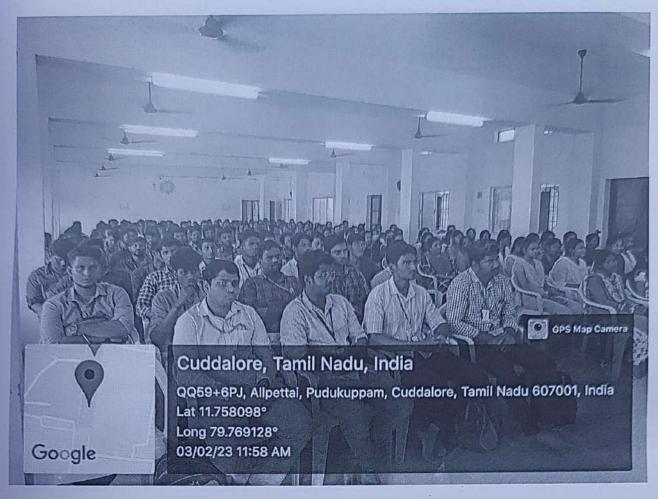

Date: 03.02.2023

Time: 11.00 am - 1.00pm

Venue: Library Extension Hall (II PG) Alumni Hall (I PG)

The Research Development Cell (RDC) & Intellectual Property Rights (IPR) cell of our college conducted awareness program on Intellectual Property Rights (IPR) for both I PG and II PG students of our college in Library Extension Hall and Alumni Hall (hybrid mode). A total of 560 students participated in the programme. The programme started with silent prayer followed by Tamil Thai Vaazthu, Rev. Fr. Dr. S. Xavier, Convenor & Controller of Examinations delivered the welcome address. Rev. Fr. G. Peter Rajendiram, Secretary of the college honored the resource person Smt. R. Sindhuja, Examiner of Trademarks and GI Trademark Registry, Chennai. Dr. M. Arumai Selvam, Principal, Dr. J. Jon Arockiaraj, Vice-Principal, Rev. Fr. Dr. A. Alex, Dean of Studies felicitated the gathering.

PG students actively attended the IPR program

PG students actively attended the IPR program