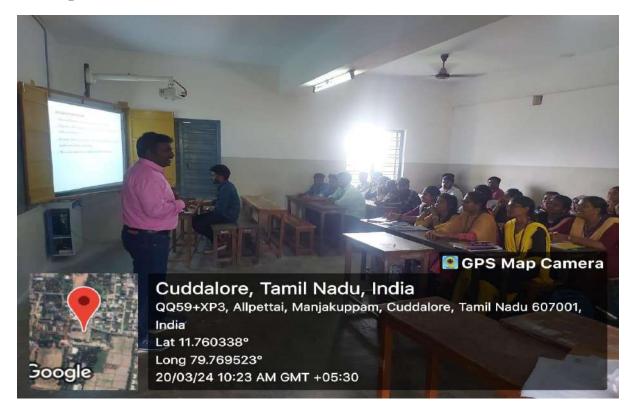

Venue: UG Physics Lab, St. Joseph's College, Cuddalore.

TheIntellectual Property Rights (IPR) cell of our college organized program about "Awareness on Intellectual Property Rights" for the I Year students from various departments in our college. Dr. S. Sylvestre, Associate Professor in Chemistry, Director, IBHS (Institute of Biomedical and Health Science) Mukuba University, Zambia, Africa gave the Guest Lecture on "Awareness on Intellectual Property Rights" for the IPR cell students on 20.03.2024 in UG – Physics Lab, PG & Research Department of Physics, St. Joseph's College of Arts & Science (Autonomous), Cuddalore, 607001, Tamilnadu, India. The students from II M.Sc Physics also participated in the program and get aware of various property rights in and around the country.