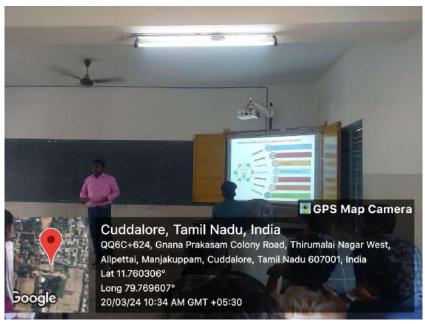

Venue: UG Physics Lab, St. Joseph's College, Cuddalore.

TheIntellectual Property Rights (IPR) cell of our college organized program about "Awareness on Intellectual Property Rights" for the I Year students from various departments in our college. Dr. S. Sylvestre, Associate Professor in Chemistry, Director, IBHS (Institute of Biomedical and Health Science) Mukuba University, Zambia, Africa gave the Guest Lecture on "Awareness on Intellectual Property Rights" for the IPR cell students on 20.03.2024 in UG – Physics Lab, PG & Research Department of Physics, St. Joseph's College of Arts & Science (Autonomous), Cuddalore, 607001, Tamilnadu, India. The students from II M.Sc Physics also participated in the program and get aware of various property rights in and around the country.

### **Glimpses of the Event**

Chief Guest explained about various IPR in our country

Students are actively participated in the IPR program