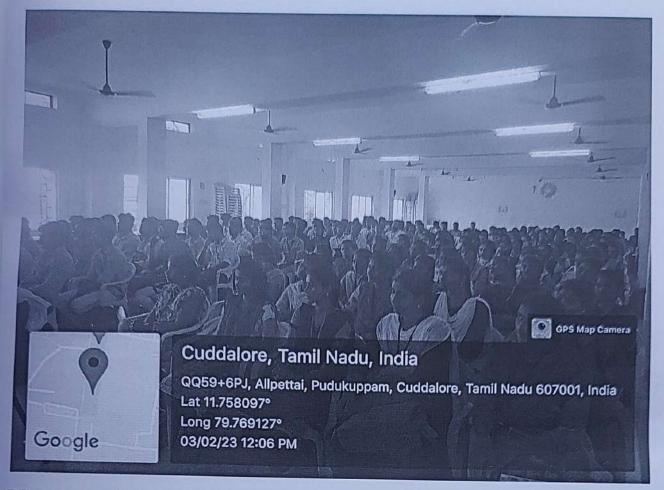

Date: 03.02.2023

Time: 11.00 am - 1.00pm

Venue: Library Extension Hall (II PG) Alumni Hall (I PG)

The Research Development Cell (RDC) & Intellectual Property Rights (IPR) cell of our college conducted awareness program on Intellectual Property Rights (IPR) for both I PG and II PG students of our college in Library Extension Hall and Alumni Hall (hybrid mode). A total of 560 students participated in the programme. The programme started with silent prayer followed by Tamil Thai Vaazthu, Rev. Fr. Dr. S. Xavier, Convenor & Controller of Examinations delivered the welcome address. Rev. Fr. G. Peter Rajendiram, Secretary of the college honored the resource person Smt. R. Sindhuja, Examiner of Trademarks and GI Trademark Registry, Chennai. Dr. M. Arumai Selvam, Principal, Dr. J. Jon Arockiaraj, Vice-Principal, Rev. Fr. Dr. A. Alex, Dean of Studies felicitated the gathering.