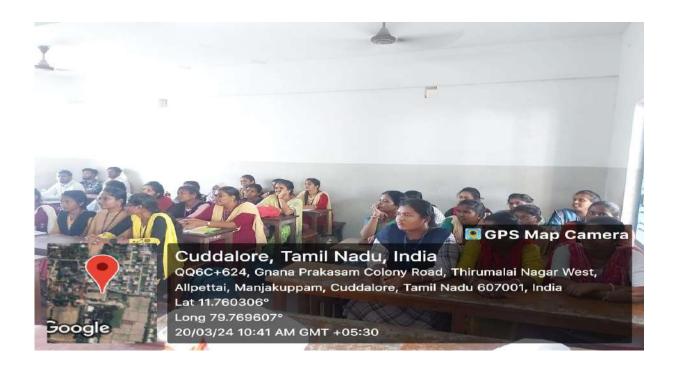

Venue: UG Physics Lab, St. Joseph's College, Cuddalore.

TheIntellectual Property Rights (IPR) cell of our college organized program about "Awareness on Intellectual Property Rights" for the I Year students from various departments in our college. Dr. S. Sylvestre, Associate Professor in Chemistry, Director, IBHS (Institute of Biomedical and Health Science) Mukuba University, Zambia, Africa gave the Guest Lecture on "Awareness on Intellectual Property Rights" for the IPR cell students on 20.03.2024 in UG – Physics Lab, PG & Research Department of Physics, St. Joseph's College of Arts & Science (Autonomous), Cuddalore, 607001, Tamilnadu, India. The students from II M.Sc Physics also participated in the program and get aware of various property rights in and around the country.