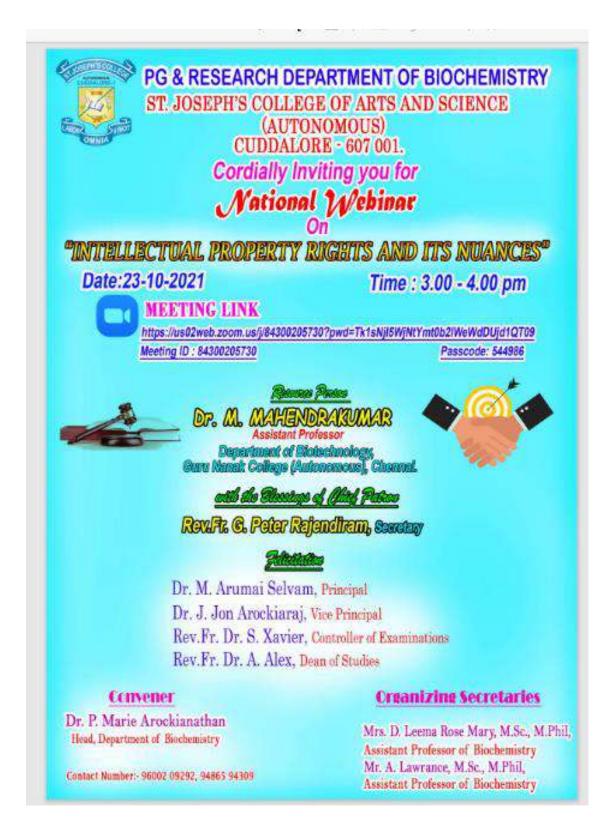

#### REPORT ON NATIONAL LEVEL WEBINAR

**Title of the Event** National Level Webinar on Intellectual Property Rights

 Date
 05,06 &07.08.2021

 Time
 10.00 am to 11.30 am

 Venue
 Rev.Fr.M.A Ratchagar Hall

Chennai.

**Resource Persons** 

1) Dr.C.X.Elango, Management & Strategy Consultant, L & D Expert,

details

2) Dr.S. Vengadamani, Chartered Accountant, Director, Amity Global

Business School, Chennai.

The program inaugurated at 10.00 a.m. on 5<sup>th</sup>August, 2021. Nearly 96 participants made their active participation via Google Meet. Fr. Boby from II-M.com invoked the blessing of almighty through chanting prayer in a blessed manner. Dr. I. Savarimuthu (H.O.D of Commerce) gave a cordial salutation to the gathering. The Resource person Dr.C. Elango shared his broad knowledge on "IPR-In Global Perspective". On 6<sup>th</sup> August, Dr. S. Vengadamani shared the concept of "IPR-Counterfeiting" in fervent manner.