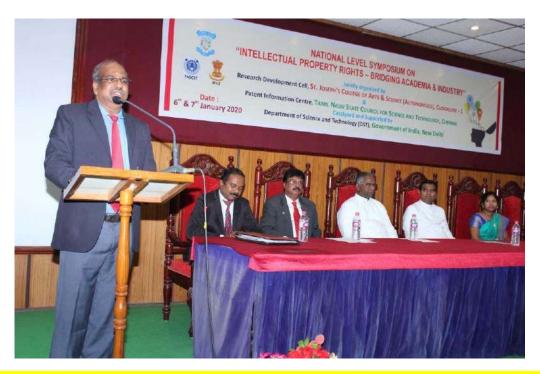

## RESEARCH AND DEVELOPMENT CELL & INTELLECTUAL PROPERTY RIGHTS CELL

In association with INTELLECTUAL PROPERTY OFFICE, CHENNAI

Report on

INTELLECTUAL PROPERTY RIGHTS (IPR) AWARENESS PROGRAMME (Under the National Intellectual Property Awareness Mission)

### ST. JOSEPH'S COLLEGE OF ARTS & SCIENCE (AUTONOMOUS), CUDDALORE-607 001

Programme Title: INTELLECTUAL PROPERTY RIGHTS (IPR) AWARENESS
PROGRAMME (Under the National Intellectual Property Awareness

Mission)

Date: 03.02.2023

Time: 11.00 am - 1.00pm

Venue: Library Extension Hall (II PG) Alumni Hall (I PG)

The Research Development Cell (RDC) & Intellectual Property Rights (IPR) cell of our college conducted awareness program on Intellectual Property Rights (IPR) for both I PG and II PG students of our college in Library Extension Hall and Alumni Hall (hybrid mode). A total of 560 students participated in the programme. The programme started with silent prayer followed by Tamil Thai Vaazthu, Rev. Fr. Dr. S. Xavier, Convenor & Controller of Examinations delivered the welcome address. Rev. Fr. G. Peter Rajendiram, Secretary of the college honored the resource person Smt. R. Sindhuja, Examiner of Trademarks and GI Trademark Registry, Chennai. Dr. M. Arumai Selvam, Principal, Dr. J. Jon Arockiaraj, Vice-Principal, Rev. Fr. Dr. A. Alex, Dean of Studies felicitated the gathering.

Rev. Fr. G. Peter Rajendiram, Secretary delivered the presidential address. He also addressed about the importance of Intellectual Property Rights to the students. Dr. D. Sumitha, Assistant Professor in Microbiology introduced the chief guest Smt. R. Sindhuja. The resource person Smt. R. Sindhuja, Examiner of Trademarks and GI Trademark Registry, Chennai delivered the talk on awareness and importance of Intellectual Property Rights, patent rights, designing the project, awareness of Trademark, copyrights and Geographical Indications & Plant variety protection etc. The programme was concluded with vote of thanks by Dr. S. Sebastian, Assistant Professor, Dept. of Physics. Dr. S. Sebastian, Assistant Professor, Dept. of Physics, Dr. D. Sumitha, Assistant Professor in Microbiology, Dr. S. Muthukumar, Assistant professor in Computer Science, Dr. S. Megala, Assistant Professor in Microbiology served as programme coordinators.