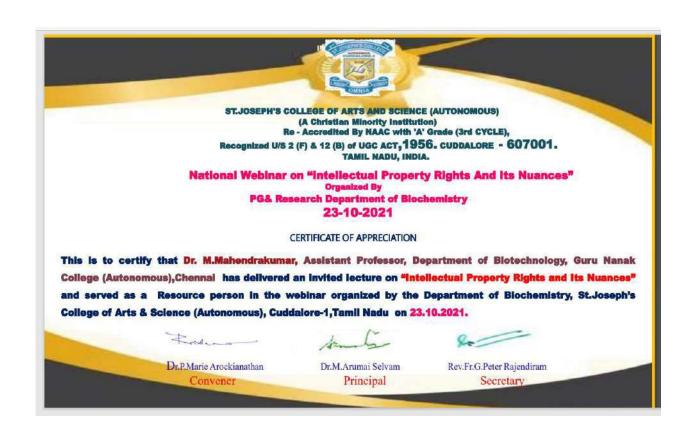

Venue: UG Physics Lab, St. Joseph's College, Cuddalore.

TheIntellectual Property Rights (IPR) cell of our college organized program about "Awareness on Intellectual Property Rights" for the I Year students from various departments in our college. Dr. S. Sylvestre, Associate Professor in Chemistry, Director, IBHS (Institute of Biomedical and Health Science) Mukuba University, Zambia, Africa gave the Guest Lecture on "Awareness on Intellectual Property Rights" for the IPR cell students on 20.03.2024 in UG – Physics Lab, PG & Research Department of Physics, St. Joseph's College of Arts & Science (Autonomous), Cuddalore, 607001, Tamilnadu, India. The students from II M.Sc Physics also participated in the program and get aware of various property rights in and around the country.

Ing

Dr. S. Sebastian (IPR - Coordinator) Bray

Rev. Fr. Dr. S. Xavier Convener