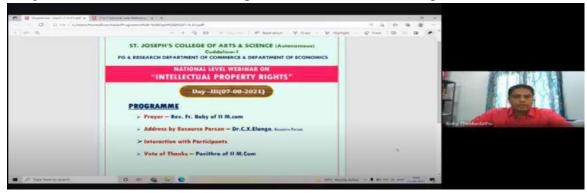

#### REPORT ON NATIONAL LEVEL WEBINAR

**Title of the Event** National Level Webinar on Intellectual Property Rights

 Date
 05,06 &07.08.2021

 Time
 10.00 am to 11.30 am

 Venue
 Rev.Fr.M.A Ratchagar Hall

Chennai.

**Resource Persons** 

1) Dr.C.X.Elango, Management & Strategy Consultant, L & D Expert,

details

2) Dr.S. Vengadamani, Chartered Accountant, Director, Amity Global

Business School, Chennai.

The program inaugurated at 10.00 a.m. on 5<sup>th</sup>August, 2021. Nearly 96 participants made their active participation via Google Meet. Fr. Boby from II-M.com invoked the blessing of almighty through chanting prayer in a blessed manner. Dr. I. Savarimuthu (H.O.D of Commerce) gave a cordial salutation to the gathering. The Resource person Dr.C. Elango shared his broad knowledge on "IPR-In Global Perspective". On 6<sup>th</sup> August, Dr. S. Vengadamani shared the concept of "IPR-Counterfeiting" in fervent manner.