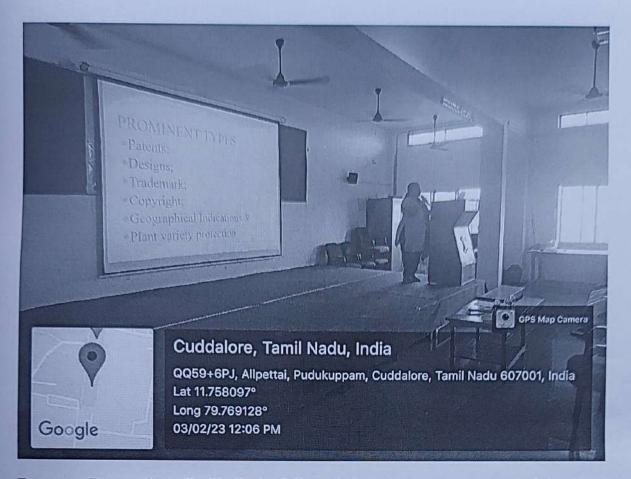

Date: 03.02.2023

Time: 11.00 am - 1.00pm

Venue: Library Extension Hall (II PG) Alumni Hall (I PG)

The Research Development Cell (RDC) & Intellectual Property Rights (IPR) cell of our college conducted awareness program on Intellectual Property Rights (IPR) for both I PG and II PG students of our college in Library Extension Hall and Alumni Hall (hybrid mode). A total of 560 students participated in the programme. The programme started with silent prayer followed by Tamil Thai Vaazthu, Rev. Fr. Dr. S. Xavier, Convenor & Controller of Examinations delivered the welcome address. Rev. Fr. G. Peter Rajendiram, Secretary of the college honored the resource person Smt. R. Sindhuja, Examiner of Trademarks and GI Trademark Registry, Chennai. Dr. M. Arumai Selvam, Principal, Dr. J. Jon Arockiaraj, Vice-Principal, Rev. Fr. Dr. A. Alex, Dean of Studies felicitated the gathering.

Rev. Fr. G. Peter Rajendiram, Secretary delivered the presidential address. He also addressed about the importance of Intellectual Property Rights to the students. Dr. D. Sumitha, Assistant Professor in Microbiology introduced the chief guest Smt. R. Sindhuja. The resource person Smt. R. Sindhuja, Examiner of Trademarks and GI Trademark Registry, Chennai delivered the talk on awareness and importance of Intellectual Property Rights, patent rights, designing the project, awareness of Trademark, copyrights and Geographical Indications & Plant variety protection etc. The programme was concluded with vote of thanks by Dr. S. Sebastian, Assistant Professor, Dept. of Physics. Dr. S. Sebastian, Assistant Professor, Dept. of Physics, Dr. D. Sumitha, Assistant Professor in Microbiology, Dr. S. Muthukumar, Assistant professor in Computer Science, Dr. S. Megala, Assistant Professor in Microbiology served as programme coordinators.

Rev. Fr. G. PETER RAJENDIRAM Secretary Dr. M. ARUMAI SELVAM Principal Rev. Fr. Dr. S. Xayler Convener

Resource Person Smt. R. Sindhuja delivered the talk on awareness and importance of Intellectual Property Rights