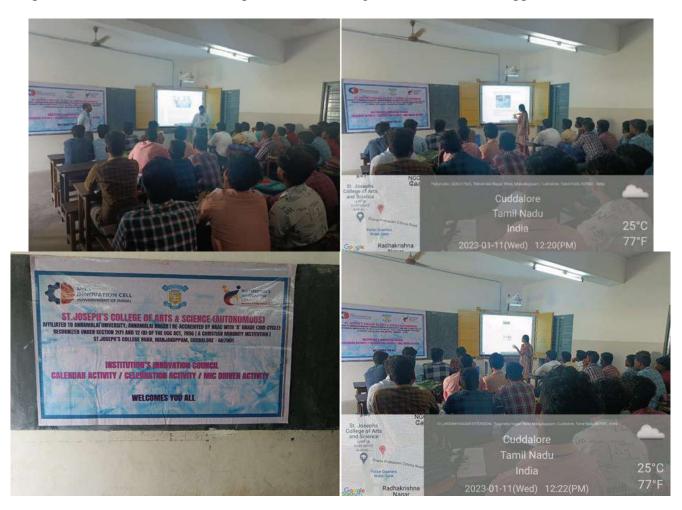

Date: 03.02.2023

Time: 11.00 am - 1.00pm

Venue: Library Extension Hall (II PG) Alumni Hall (I PG)

The Research Development Cell (RDC) & Intellectual Property Rights (IPR) cell of our college conducted awareness program on Intellectual Property Rights (IPR) for both I PG and II PG students of our college in Library Extension Hall and Alumni Hall (hybrid mode). A total of 560 students participated in the programme. The programme started with silent prayer followed by Tamil Thai Vaazthu, Rev. Fr. Dr. S. Xavier, Convenor & Controller of Examinations delivered the welcome address. Rev. Fr. G. Peter Rajendiram, Secretary of the college honored the resource person Smt. R. Sindhuja, Examiner of Trademarks and GI Trademark Registry, Chennai. Dr. M. Arumai Selvam, Principal, Dr. J. Jon Arockiaraj, Vice-Principal, Rev. Fr. Dr. A. Alex, Dean of Studies felicitated the gathering.

Rev. Fr. G. Peter Rajendiram, Secretary delivered the presidential address. He also addressed about the importance of Intellectual Property Rights to the students. Dr. D. Sumitha, Assistant Professor in Microbiology introduced the chief guest Smt. R. Sindhuja. The resource person Smt. R. Sindhuja, Examiner of Trademarks and GI Trademark Registry, Chennai delivered the talk on awareness and importance of Intellectual Property Rights, patent rights, designing the project, awareness of Trademark, copyrights and Geographical Indications & Plant variety protection etc. The programme was concluded with vote of thanks by Dr. S. Sebastian, Assistant Professor, Dept. of Physics. Dr. S. Sebastian, Assistant Professor, Dept. of Physics, Dr. D. Sumitha, Assistant Professor in Microbiology, Dr. S. Muthukumar, Assistant professor in Computer Science, Dr. S. Megala, Assistant Professor in Microbiology served as programme coordinators.