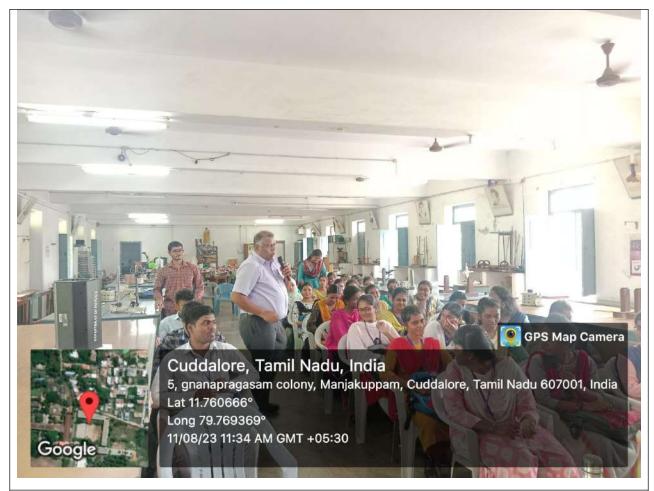

# DATE: 21<sup>ST</sup> JULY,2023 (FRIDAY)

- ❖ An Entrepreneurial Skill Enhancement Programme was conducted on the topic, "Chemistry Unleashed: Illuminating Pathways To Success".
- ❖ The resource person invited for this programme is **Mr. M. Ramesh**, Director, Neoscience Labs Pvt. Ltd, &GLens Innovations Pvt. Ltd, Chennai.
- ❖ The function was started with a prayer song followed by "thamizhthaivazhthu".
- ❖ The welcome address was delivered by Dr. T. Antony Sandosh, HOD, Department of Chemistry, SJC.
- ❖ Felicitation address was delivered by the secretary, Rev. Fr. Dr. M. Swaminathan, followed by Principal, Dr. M. ArumaiSelvam, Dean, Rev. Fr. Dr. A. Alex, and Rev. Fr. Dr. S. Charles Edison, Assistant Professor, Department of chemistry, SJC, Cuddalore.
- ❖ The Resource person, **Mr. M. Ramesh** was introduced by Dr. A. Amalorpavadoss, Former Head and Assistant Professor, Department of Chemistry, SJC.
- ❖ He discussed about how the modern Analytical Technologies used for various applications in pharmaceutical laboratories. He discussed about the various applications of analytical technologies in Qualitative analysis, Quantitative analysis. Chromatographic analysis, Electrochemical analysis, Spectroscopicanalysis and electrophoresis.

Resource person explaining the various pathways to success in Pharma industries

- So, these motivations made our students to encourage and to extend the exciting opportunities and career options that chemistry provides the skill enhancement in Pharma industries through analytical technologies.
- ❖ At the end of the session there were an open discussion with the students and faculties many students clarified their doubts.
- Finally, the Programme was concluded with vote of thanks by Mr. V. Vinoth (A23MCH22) student of I-M.Sc. chemistry, SJC.
- ❖ Overall, the entire programme was compered by Dr. F. Paul Arokiadoss, Assistant Professor, Department of Chemistry, SJC and Office bearers.