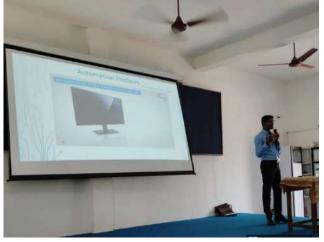

Resource person explaining the various pathways to success in Pharma industries

- So, these motivations made our students to encourage and to extend the exciting opportunities and career options that chemistry provides the skill enhancement in Pharma industries through analytical technologies.
- ❖ At the end of the session there were an open discussion with the students and faculties many students clarified their doubts.
- Finally, the Programme was concluded with vote of thanks by Mr. V. Vinoth (A23MCH22) student of I-M.Sc. chemistry, SJC.
- ❖ Overall, the entire programme was compered by Dr. F. Paul Arokiadoss, Assistant Professor, Department of Chemistry, SJC and Office bearers.