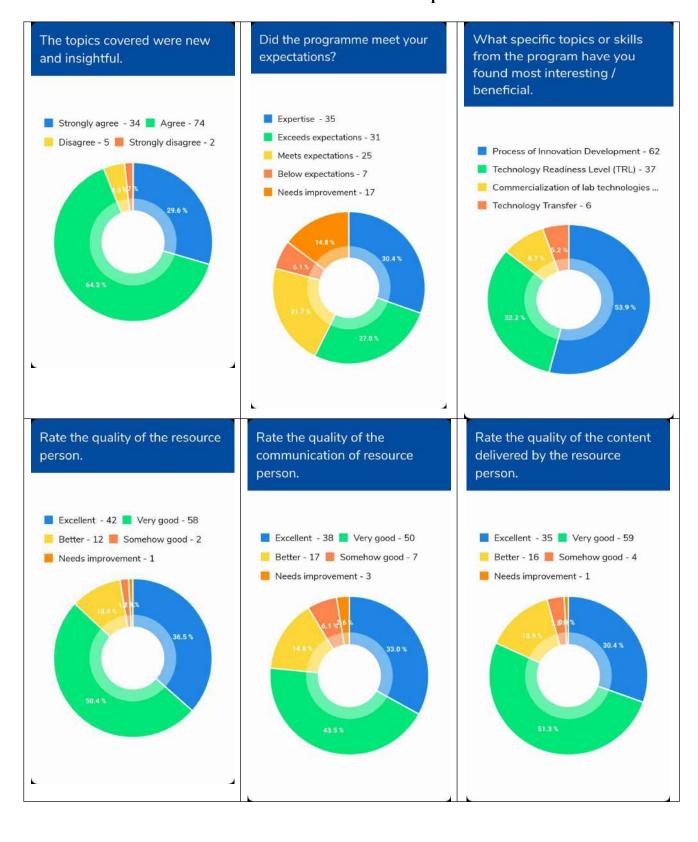

rbosion  |
| 127 | A23ACD59 | Akash M         | 6. de 25°      |
| 128 | A23ACD61 | Parthasarathi N | N. Postla      |
| 129 | A23ACD62 | Ugendran J      | ugendran . 3   |
| 130 | A23ACD63 | Prabakaran U    | O Toabalarane  |
| 131 | A23ACD65 | Harish Kumar K  | K HOSLISHKUMOT |
| 132 | A23ACD66 | Nikhil S        | S. Nikhil      |
| 133 | A23ACD68 | Ranjan R        | P. Danja.      |
| 134 | A23ACD69 | Kamalesh S      | Komalosh -     |
| 135 | A23ACD70 | Mahesh G        | Q. Maher L     |
| 136 | A23ACD71 | Akash Britto S  | Sharp Reitto S |
| 137 | A23ACD72 | Lokeshwaran B   | Loberh -B      |

Organizing Secretary

Mr. M. Om Prakash Assistant Professor

Department of Business Administration (CA)

Convener

Rev. Fr. Dr. A. Alex SJC - IIC

#### Students' feedback about the expert talk





# ST. JOSEPH'S COLLEGE OF ARTS & SCIENCE (AUTONOMOUS)

Re-Accredited by NAAC with "A" Grade

**CUDDALORE - 607001** 



# ACADEMIC YEAR: 2023 - 24 REPORT ON

NATIONAL YOUTH DAY
(IIC - CELEBRATION ACTIVITY)

# ORGANISED BY "DEPARTMENT OF HISTORY & SJC INSTITUTION'S INNOVATION COUNCIL"

DATE 12<sup>TH</sup> JANUARY, 2024 (FRIDAY)

### ST. JOSEPH'S COLLEGE OF ARTS & SCIENCE (AUTONOMOUS) CUDDALORE – 607001

#### PG & RERSEARCH DEPARTMENT OF HISTORY

**Programme Title:** National Youth Day - (IIC Celebration Activity)

**Date:** 12.01.2024 (Friday)

**Resource Person Details:** M. Muthukumaran, (Sub Inspector of Police),

Cuddalore New Town Police Station.

The SJC Institution's Innovation Council and Department of History celebrated "National youth day" at the St. Joseph's Alumni Hall, bet