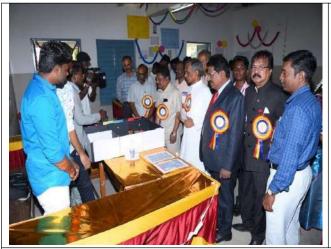

Resource person explaining the various pathways to success in Pharma industries

- So, these motivations made our students to encourage and to extend the exciting opportunities and career options that chemistry provides the skill enhancement in Pharma industries through analytical technologies.
- ❖ At the end of the session there were an open discussion with the students and faculties many students clarified their doubts.
- Finally, the Programme was concluded with vote of thanks by Mr. V. Vinoth (A23MCH22) student of I-M.Sc. chemistry, SJC.
- ❖ Overall, the entire programme was compered by Dr. F. Paul Arokiadoss, Assistant Professor, Department of Chemistry, SJC and Office bearers.