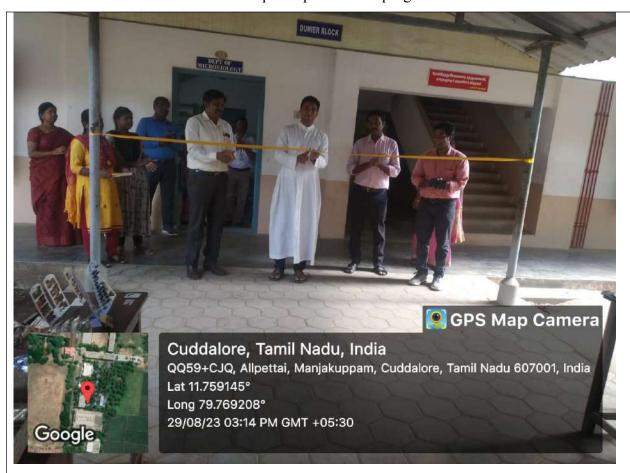

# DATE: 21<sup>ST</sup> JULY,2023 (FRIDAY)

- ❖ An Entrepreneurial Skill Enhancement Programme was conducted on the topic, "Chemistry Unleashed: Illuminating Pathways To Success".
- ❖ The resource person invited for this programme is **Mr. M. Ramesh**, Director, Neoscience Labs Pvt. Ltd, &GLens Innovations Pvt. Ltd, Chennai.
- ❖ The function was started with a prayer song followed by "thamizhthaivazhthu".
- ❖ The welcome address was delivered by Dr. T. Antony Sandosh, HOD, Department of Chemistry, SJC.
- ❖ Felicitation address was delivered by the secretary, Rev. Fr. Dr. M. Swaminathan, followed by Principal, Dr. M. ArumaiSelvam, Dean, Rev. Fr. Dr. A. Alex, and Rev. Fr. Dr. S. Charles Edison, Assistant Professor, Department of chemistry, SJC, Cuddalore.
- ❖ The Resource person, **Mr. M. Ramesh** was introduced by Dr. A. Amalorpavadoss, Former Head and Assistant Professor, Department of Chemistry, SJC.
- ❖ He discussed about how the modern Analytical Technologies used for various applications in pharmaceutical laboratories. He discussed about the various applications of analytical technologies in Qualitative analysis, Quantitative analysis. Chromatographic analysis, Electrochemical analysis, Spectroscopicanalysis and electrophoresis.