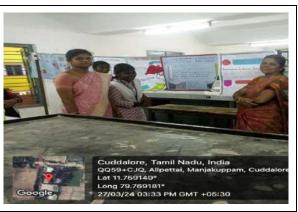

Resource person explaining the various pathways to success in Pharma industries

- So, these motivations made our students to encourage and to extend the exciting opportunities and career options that chemistry provides the skill enhancement in Pharma industries through analytical technologies.
- ❖ At the end of the session there were an open discussion with the students and faculties many students clarified their doubts.
- Finally, the Programme was concluded with vote of thanks by Mr. V. Vinoth (A23MCH22) student of I-M.Sc. chemistry, SJC.
- ❖ Overall, the entire programme was compered by Dr. F. Paul Arokiadoss, Assistant Professor, Department of Chemistry, SJC and Office bearers.