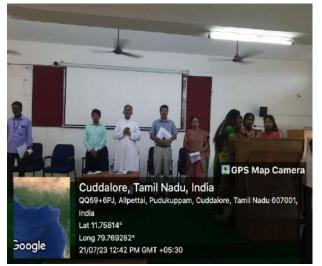

# DATE: 21<sup>ST</sup> JULY,2023 (FRIDAY)

- ❖ An Entrepreneurial Skill Enhancement Programme was conducted on the topic, "Chemistry Unleashed: Illuminating Pathways To Success".
- ❖ The resource person invited for this programme is **Mr. M. Ramesh**, Director, Neoscience Labs Pvt. Ltd, &GLens Innovations Pvt. Ltd, Chennai.
- ❖ The function was started with a prayer song followed by "thamizhthaivazhthu".
- ❖ The welcome address was delivered by Dr. T. Antony Sandosh, HOD, Department of Chemistry, SJC.
- ❖ Felicitation address was delivered by the secretary, Rev. Fr. Dr. M. Swaminathan, followed by Principal, Dr. M. ArumaiSelvam, Dean, Rev. Fr. Dr. A. Alex, and Rev. Fr. Dr. S. Charles Edison, Assistant Professor, Department of chemistry, SJC, Cuddalore.
- ❖ The Resource person, **Mr. M. Ramesh** was introduced by Dr. A. Amalorpavadoss, Former Head and Assistant Professor, Department of Chemistry, SJC.
- ❖ He discussed about how the modern Analytical Technologies used for various applications in pharmaceutical laboratories. He discussed about the various applications of analytical technologies in Qualitative analysis, Quantitative analysis. Chromatographic analysis, Electrochemical analysis, Spectroscopicanalysis and electrophoresis.

Resource person explaining the various pathways to success in Pharma industries

- So, these motivations made our students to encourage and to extend the exciting opportunities and career options that chemistry provides the skill enhancement in Pharma industries through analytical technologies.
- ❖ At the end of the session there were an open discussion with the students and faculties many students clarified their doubts.
- Finally, the Programme was concluded with vote of thanks by Mr. V. Vinoth (A23MCH22) student of I-M.Sc. chemistry, SJC.
- ❖ Overall, the entire programme was compered by Dr. F. Paul Arokiadoss, Assistant Professor, Department of Chemistry, SJC and Office bearers.