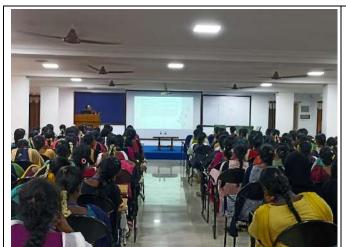

# DATE: 21<sup>ST</sup> JULY,2023 (FRIDAY)

- ❖ An Entrepreneurial Skill Enhancement Programme was conducted on the topic, "Chemistry Unleashed: Illuminating Pathways To Success".
- ❖ The resource person invited for this programme is **Mr. M. Ramesh**, Director, Neoscience Labs Pvt. Ltd, &GLens Innovations Pvt. Ltd, Chennai.
- ❖ The function was started with a prayer song followed by "thamizhthaivazhthu".
- ❖ The welcome address was delivered by Dr. T. Antony Sandosh, HOD, Department of Chemistry, SJC.
- ❖ Felicitation address was delivered by the secretary, Rev. Fr. Dr. M. Swaminathan, followed by Principal, Dr. M. ArumaiSelvam, Dean, Rev. Fr. Dr. A. Alex, and Rev. Fr. Dr. S. Charles Edison, Assistant Professor, Department of chemistry, SJC, Cuddalore.
- ❖ The Resource person, **Mr. M. Ramesh** was introduced by Dr. A. Amalorpavadoss, Former Head and Assistant Professor, Department of Chemistry, SJC.
- ❖ He discussed about how the modern Analytical Technologies used for various applications in pharmaceutical laboratories. He discussed about the various applications of analytical technologies in Qualitative analysis, Quantitative analysis. Chromatographic analysis, Electrochemical analysis, Spectroscopicanalysis and electrophoresis.

Resource person explaining the various pathways to success in Pharma industries

- So, these motivations made our students to encourage and to extend the exciting opportunities and career options that chemistry provides the skill enhancement in Pharma industries through analytical technologies.
- ❖ At the end of the session there were an open discussion with the students and faculties many students clarified their doubts.
- Finally, the Programme was concluded with vote of thanks by Mr. V. Vinoth (A23MCH22) student of I-M.Sc. chemistry, SJC.
- ❖ Overall, the entire programme was compered by Dr. F. Paul Arokiadoss, Assistant Professor, Department of Chemistry, SJC and Office bearers.

| S.No | Resource Person                                                                                              | Topic                                                 | No. of candidate participated |
|------|--------------------------------------------------------------------------------------------------------------|-------------------------------------------------------|-------------------------------|
| 1    | Mr. M. Ramesh Director - Neoscience Labs Pvt. Ltd, Chennai, & Director - GLens Innovations Pvt. Ltd, Chennai | Chemistry Unleashed: Illuminating Pathways to Success | 126 + 13 Faculty              |