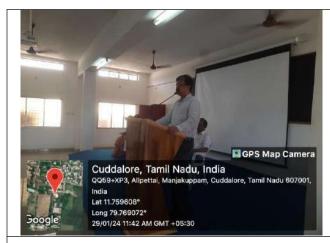

Resource person explaining the various pathways to success in Pharma industries

- So, these motivations made our students to encourage and to extend the exciting opportunities and career options that chemistry provides the skill enhancement in Pharma industries through analytical technologies.
- ❖ At the end of the session there were an open discussion with the students and faculties many students clarified their doubts.
- Finally, the Programme was concluded with vote of thanks by Mr. V. Vinoth (A23MCH22) student of I-M.Sc. chemistry, SJC.
- ❖ Overall, the entire programme was compered by Dr. F. Paul Arokiadoss, Assistant Professor, Department of Chemistry, SJC and Office bearers.