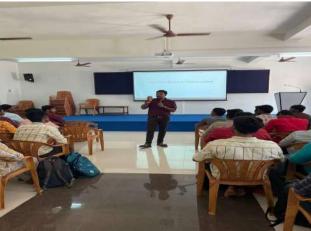

Resource person explaining the various pathways to success in Pharma industries

- So, these motivations made our students to encourage and to extend the exciting opportunities and career options that chemistry provides the skill enhancement in Pharma industries through analytical technologies.
- ❖ At the end of the session there were an open discussion with the students and faculties many students clarified their doubts.
- Finally, the Programme was concluded with vote of thanks by Mr. V. Vinoth (A23MCH22) student of I-M.Sc. chemistry, SJC.
- ❖ Overall, the entire programme was compered by Dr. F. Paul Arokiadoss, Assistant Professor, Department of Chemistry, SJC and Office bearers.