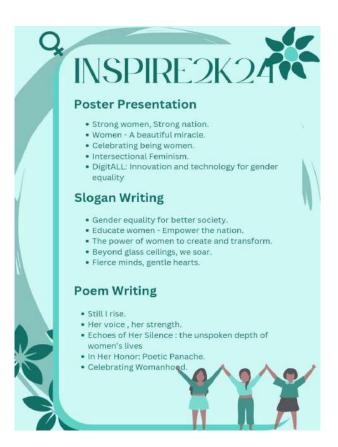

essings of Rev.Fr.Secretary. Prior to the programme, WEC conducted poster presentation and fun events between 2:00 PM and 3:00 PM for the students. Many students participated and enjoyed the events. The students showcased their talents through various events like mime, skit, dance and mashup. 150 students participated in the technical events.





Rev.Fr.Secretary addressing the gathering.

#### **Objectives of the Programme:**

- The main aim of this programme was to highlight the importance of women, empower them in our communities and beyond.
- To celebrate the strength, the silence diversity of the women as we strive towards a more equitable society through knowledge, creativity and innovation.





Students showcasing and insisting women empowerment through events like mime, skit.





**Programme Pamphlet** 

#### WOMEN EMPOWERMENT CELL

#### INTERNATIONAL WOMEN'S DAY – INSPIRE2K24

**DATE: 08.03.2024 (FRIDAY)** 

#### PARTICIPANTS' LIST

| S. No | Roll.No   | Name of the Student | Student Signature       |
|-------|-----------|---------------------|-------------------------|
| 1     | A22BCE18  | N.G. Keerthana      |                         |
| 2     | A22CMEB24 | P. Indirani         |                         |
| 3     | A23CSEA48 | R. Subithra         |                         |
| 4     | A22CAEB24 | R.Nisha             |                         |
| 5     | A21ENEA24 | A.Kiruthika         | English as one veniting |
| 6     | A22BCE06  | G.Ashvathi          | English poem writing    |
| 7     | AA22BCE42 | M. Yogalakshmi      |                         |
| 8     | A