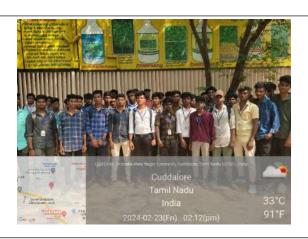

| S.No | Resource Person                                                                                              | Topic                                                 | No. of candidate participated |
|------|--------------------------------------------------------------------------------------------------------------|-------------------------------------------------------|-------------------------------|
| 1    | Mr. M. Ramesh Director - Neoscience Labs Pvt. Ltd, Chennai, & Director - GLens Innovations Pvt. Ltd, Chennai | Chemistry Unleashed: Illuminating Pathways to Success | 126 + 13 Faculty              |