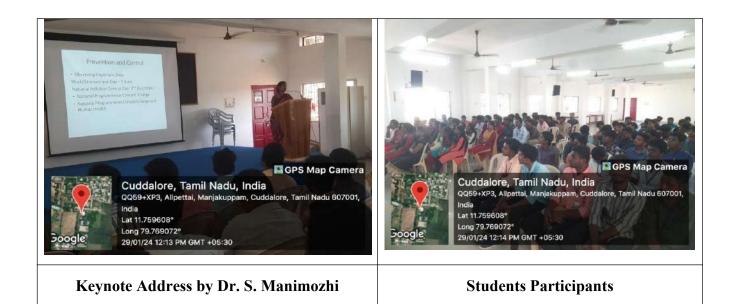

# DATE: 21<sup>ST</sup> JULY,2023 (FRIDAY)

- ❖ An Entrepreneurial Skill Enhancement Programme was conducted on the topic, "Chemistry Unleashed: Illuminating Pathways To Success".
- ❖ The resource person invited for this programme is **Mr. M. Ramesh**, Director, Neoscience Labs Pvt. Ltd, &GLens Innovations Pvt. Ltd, Chennai.
- ❖ The function was started with a prayer song followed by "thamizhthaivazhthu".
- ❖ The welcome address was delivered by Dr. T. Antony Sandosh, HOD, Department of Chemistry, SJC.
- ❖ Felicitation address was delivered by the secretary, Rev. Fr. Dr. M. Swaminathan, followed by Principal, Dr. M. ArumaiSelvam, Dean, Rev. Fr. Dr. A. Alex, and Rev. Fr. Dr. S. Charles Edison, Assistant Professor, Department of chemistry, SJC, Cuddalore.
- ❖ The Resource person, **Mr. M. Ramesh** was introduced by Dr. A. Amalorpavadoss, Former Head and Assistant Professor, Department of Chemistry, SJC.
- ❖ He discussed about how the modern Analytical Technologies used for various applications in pharmaceutical laboratories. He discussed about the various applications of analytical technologies in Qualitative analysis, Quantitative analysis. Chromatographic analysis, Electrochemical analysis, Spectroscopicanalysis and electrophoresis.

Resource person explaining the various pathways to success in Pharma industries

- So, these motivations made our students to encourage and to extend the exciting opportunities and career options that chemistry provides the skill enhancement in Pharma industries through analytical technologies.
- ❖ At the end of the session there were an open discussion with the students and faculties many students clarified their doubts.
- Finally, the Programme was concluded with vote of thanks by Mr. V. Vinoth (A23MCH22) student of I-M.Sc. chemistry, SJC.
- ❖ Overall, the entire programme was compered by Dr. F. Paul Arokiadoss, Assistant Professor, Department of Chemistry, SJC and Office bearers.