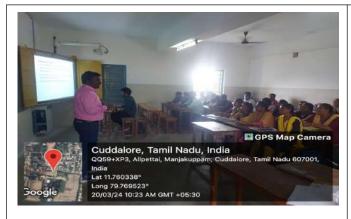

Resource person explaining the various pathways to success in Pharma industries

- So, these motivations made our students to encourage and to extend the exciting opportunities and career options that chemistry provides the skill enhancement in Pharma industries through analytical technologies.
- ❖ At the end of the session there were an open discussion with the students and faculties many students clarified their doubts.
- Finally, the Programme was concluded with vote of thanks by Mr. V. Vinoth (A23MCH22) student of I-M.Sc. chemistry, SJC.
- ❖ Overall, the entire programme was compered by Dr. F. Paul Arokiadoss, Assistant Professor, Department of Chemistry, SJC and Office bearers.