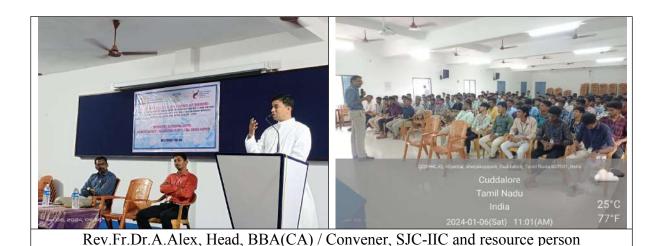

# DATE: 21<sup>ST</sup> JULY,2023 (FRIDAY)

- ❖ An Entrepreneurial Skill Enhancement Programme was conducted on the topic, "Chemistry Unleashed: Illuminating Pathways To Success".
- ❖ The resource person invited for this programme is **Mr. M. Ramesh**, Director, Neoscience Labs Pvt. Ltd, &GLens Innovations Pvt. Ltd, Chennai.
- ❖ The function was started with a prayer song followed by "thamizhthaivazhthu".
- ❖ The welcome address was delivered by Dr. T. Antony Sandosh, HOD, Department of Chemistry, SJC.
- ❖ Felicitation address was delivered by the secretary, Rev. Fr. Dr. M. Swaminathan, followed by Principal, Dr. M. ArumaiSelvam, Dean, Rev. Fr. Dr. A. Alex, and Rev. Fr. Dr. S. Charles Edison, Assistant Professor, Department of chemistry, SJC, Cuddalore.
- ❖ The Resource person, **Mr. M. Ramesh** was introduced by Dr. A. Amalorpavadoss, Former Head and Assistant Professor, Department of Chemistry, SJC.
- ❖ He discussed about how the modern Analytical Technologies used for various applications in pharmaceutical laboratories. He discussed about the various applications of analytical technologies in Qualitative analysis, Quantitative analysis. Chromatographic analysis, Electrochemical analysis, Spectroscopicanalysis and electrophoresis.

Resource person explaining the various pathways to success in Pharma industries

- So, these motivations made our students to encourage and to extend the exciting opportunities and career options that chemistry provides the skill enhancement in Pharma industries through analytical technologies.
- ❖ At the end of the session there were an open discussion with the students and faculties many students clarified their doubts.
- Finally, the Programme was concluded with vote of thanks by Mr. V. Vinoth (A23MCH22) student of I-M.Sc. chemistry, SJC.
- ❖ Overall, the entire programme was compered by Dr. F. Paul Arokiadoss, Assistant Professor, Department of Chemistry, SJC and Office bearers.