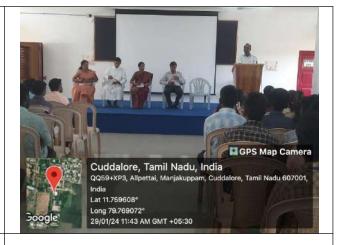

# DATE: 21<sup>ST</sup> JULY,2023 (FRIDAY)

- ❖ An Entrepreneurial Skill Enhancement Programme was conducted on the topic, "Chemistry Unleashed: Illuminating Pathways To Success".
- ❖ The resource person invited for this programme is **Mr. M. Ramesh**, Director, Neoscience Labs Pvt. Ltd, &GLens Innovations Pvt. Ltd, Chennai.
- ❖ The function was started with a prayer song followed by "thamizhthaivazhthu".
- ❖ The welcome address was delivered by Dr. T. Antony Sandosh, HOD, Department of Chemistry, SJC.
- ❖ Felicitation address was delivered by the secretary, Rev. Fr. Dr. M. Swaminathan, followed by Principal, Dr. M. ArumaiSelvam, Dean, Rev. Fr. Dr. A. Alex, and Rev. Fr. Dr. S. Charles Edison, Assistant Professor, Department of chemistry, SJC, Cuddalore.
- ❖ The Resource person, **Mr. M. Ramesh** was introduced by Dr. A. Amalorpavadoss, Former Head and Assistant Professor, Department of Chemistry, SJC.
- ❖ He discussed about how the modern Analytical Technologies used for various applications in pharmaceutical laboratories. He discussed about the various applications of analytical technologies in Qualitative analysis, Quantitative analysis. Chromatographic analysis, Electrochemical analysis, Spectroscopicanalysis and electrophoresis.

Resource person explaining the various pathways to success in Pharma industries

- So, these motivations made our students to encourage and to extend the exciting opportunities and career options that chemistry provides the skill enhancement in Pharma industries through analytical technologies.
- ❖ At the end of the session there were an open discussion with the students and faculties many students clarified their doubts.
- Finally, the Programme was concluded with vote of thanks by Mr. V. Vinoth (A23MCH22) student of I-M.Sc. chemistry, SJC.
- ❖ Overall, the entire programme was compered by Dr. F. Paul Arokiadoss, Assistant Professor, Department of Chemistry, SJC and Office bearers.