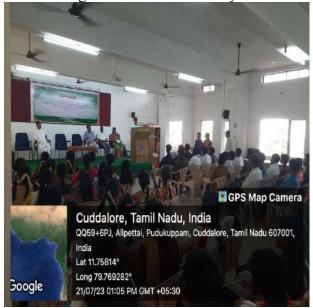

# DATE: 21<sup>ST</sup> JULY,2023 (FRIDAY)

- ❖ An Entrepreneurial Skill Enhancement Programme was conducted on the topic, "Chemistry Unleashed: Illuminating Pathways To Success".
- ❖ The resource person invited for this programme is **Mr. M. Ramesh**, Director, Neoscience Labs Pvt. Ltd, &GLens Innovations Pvt. Ltd, Chennai.
- ❖ The function was started with a prayer song followed by "thamizhthaivazhthu".
- ❖ The welcome address was delivered by Dr. T. Antony Sandosh, HOD, Department of Chemistry, SJC.
- ❖ Felicitation address was delivered by the secretary, Rev. Fr. Dr. M. Swaminathan, followed by Principal, Dr. M. ArumaiSelvam, Dean, Rev. Fr. Dr. A. Alex, and Rev. Fr. Dr. S. Charles Edison, Assistant Professor, Department of chemistry, SJC, Cuddalore.
- ❖ The Resource person, **Mr. M. Ramesh** was introduced by Dr. A. Amalorpavadoss, Former Head and Assistant Professor, Department of Chemistry, SJC.
- ❖ He discussed about how the modern Analytical Technologies used for various applications in pharmaceutical laboratories. He discussed about the various applications of analytical technologies in Qualitative analysis, Quantitative analysis. Chromatographic analysis, Electrochemical analysis, Spectroscopicanalysis and electrophoresis.

Resource person explaining the various pathways to success in Pharma industries

- So, these motivations made our students to encourage and to extend the exciting opportunities and career options that chemistry provides the skill enhancement in Pharma industries through analytical technologies.
- ❖ At the end of the session there were an open discussion with the students and faculties many students clarified their doubts.
- Finally, the Programme was concluded with vote of thanks by Mr. V. Vinoth (A23MCH22) student of I-M.Sc. chemistry, SJC.
- ❖ Overall, the entire programme was compered by Dr. F. Paul Arokiadoss, Assistant Professor, Department of Chemistry, SJC and Office bearers.