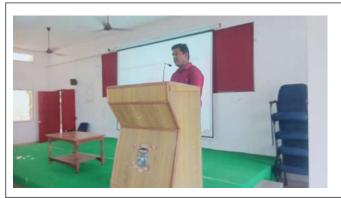

Resource person explaining the various pathways to success in Pharma industries

- So, these motivations made our students to encourage and to extend the exciting opportunities and career options that chemistry provides the skill enhancement in Pharma industries through analytical technologies.
- ❖ At the end of the session there were an open discussion with the students and faculties many students clarified their doubts.
- Finally, the Programme was concluded with vote of thanks by Mr. V. Vinoth (A23MCH22) student of I-M.Sc. chemistry, SJC.
- ❖ Overall, the entire programme was compered by Dr. F. Paul Arokiadoss, Assistant Professor, Department of Chemistry, SJC and Office bearers.