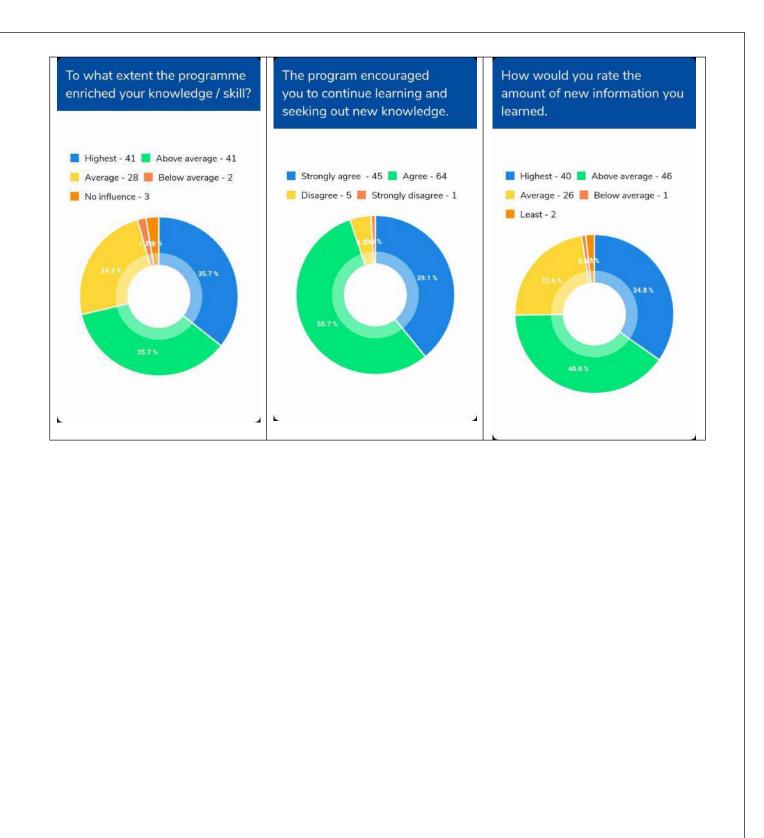

osion  |
| 127 | A23ACD59 | Akash M         | 6. de 25°      |
| 128 | A23ACD61 | Parthasarathi N | N. Postla      |
| 129 | A23ACD62 | Ugendran J      | ugendran . 3   |
| 130 | A23ACD63 | Prabakaran U    | O Toabalarane  |
| 131 | A23ACD65 | Harish Kumar K  | K HOSLISHKUMOT |
| 132 | A23ACD66 | Nikhil S        | S. Nikhil      |
| 133 | A23ACD68 | Ranjan R        | P. Danja.      |
| 134 | A23ACD69 | Kamalesh S      | Komalosh -     |
| 135 | A23ACD70 | Mahesh G        | Q. Maher L     |
| 136 | A23ACD71 | Akash Britto S  | Sharp Reitto S |
| 137 | A23ACD72 | Lokeshwaran B   | Loberh -B      |

Organizing Secretary

Mr. M. Om Prakash Assistant Professor

Department of Business Administration (CA)

Convener

Rev. Fr. Dr. A. Alex SJC - IIC

#### Students' feedback about the expert talk





# ST. JOSEPH'S COLLEGE OF ARTS & SCIENCE (AUTONOMOUS)

Re-Accredited by NAAC with "A" Grade

**CUDDALORE - 607001** 



# ACADEMIC YEAR: 2023 - 24 REPORT ON

NATIONAL YOUTH DAY
(IIC - CELEBRATION ACTIVITY)

# ORGANISED BY "DEPARTMENT OF HISTORY & SJC INSTITUTION'S INNOVATION COUNCIL"

DATE 12<sup>TH</sup> JANUARY, 2024 (FRIDAY)

### ST. JOSEPH'S COLLEGE OF ARTS & SCIENCE (AUTONOMOUS) CUDDALORE – 607001

#### PG & RERSEARCH DEPARTMENT OF HISTORY

**Programme Title:** National Youth Day - (IIC Celebration Activity)

**Date:** 12.01.2024 (Friday)

**Resource Person Details:** M. Muthukumaran, (Sub Inspector of Police),

Cuddalore New Town Police Station.

The SJC Institution's Innovation Council and Department of History celebrated "National youth day" at the St. Joseph's Alumni Hall, betwe