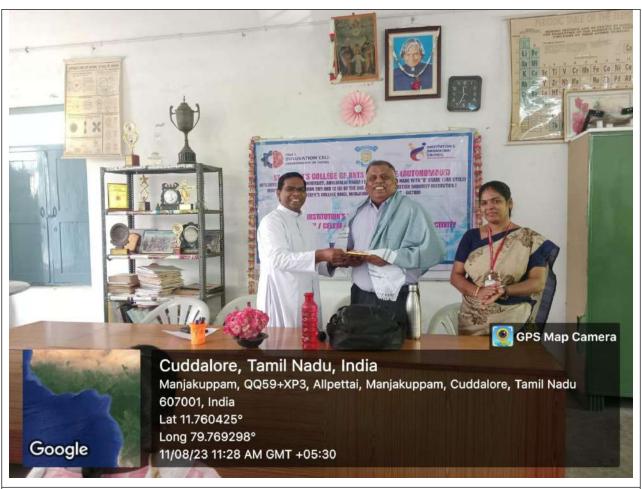

# DATE: 21<sup>ST</sup> JULY,2023 (FRIDAY)

- ❖ An Entrepreneurial Skill Enhancement Programme was conducted on the topic, "Chemistry Unleashed: Illuminating Pathways To Success".
- ❖ The resource person invited for this programme is **Mr. M. Ramesh**, Director, Neoscience Labs Pvt. Ltd, &GLens Innovations Pvt. Ltd, Chennai.
- ❖ The function was started with a prayer song followed by "thamizhthaivazhthu".
- ❖ The welcome address was delivered by Dr. T. Antony Sandosh, HOD, Department of Chemistry, SJC.
- ❖ Felicitation address was delivered by the secretary, Rev. Fr. Dr. M. Swaminathan, followed by Principal, Dr. M. ArumaiSelvam, Dean, Rev. Fr. Dr. A. Alex, and Rev. Fr. Dr. S. Charles Edison, Assistant Professor, Department of chemistry, SJC, Cuddalore.
- ❖ The Resource person, **Mr. M. Ramesh** was introduced by Dr. A. Amalorpavadoss, Former Head and Assistant Professor, Department of Chemistry, SJC.
- ❖ He discussed about how the modern Analytical Technologies used for various applications in pharmaceutical laboratories. He discussed about the various applications of analytical technologies in Qualitative analysis, Quantitative analysis. Chromatographic analysis, Electrochemical analysis, Spectroscopicanalysis and electrophoresis.

Resource person explaining the various pathways to success in Pharma industries

- So, these motivations made our students to encourage and to extend the exciting opportunities and career options that chemistry provides the skill enhancement in Pharma industries through analytical technologies.
- ❖ At the end of the session there were an open discussion with the students and faculties many students clarified their doubts.
- Finally, the Programme was concluded with vote of thanks by Mr. V. Vinoth (A23MCH22) student of I-M.Sc. chemistry, SJC.
- ❖ Overall, the entire programme was compered by Dr. F. Paul Arokiadoss, Assistant Professor, Department of Chemistry, SJC and Office bearers.