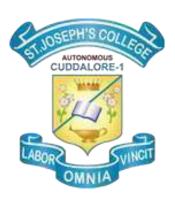

Resource person explaining the various pathways to success in Pharma industries

- So, these motivations made our students to encourage and to extend the exciting opportunities and career options that chemistry provides the skill enhancement in Pharma industries through analytical technologies.
- ❖ At the end of the session there were an open discussion with the students and faculties many students clarified their doubts.
- Finally, the Programme was concluded with vote of thanks by Mr. V. Vinoth (A23MCH22) student of I-M.Sc. chemistry, SJC.
- ❖ Overall, the entire programme was compered by Dr. F. Paul Arokiadoss, Assistant Professor, Department of Chemistry, SJC and Office bearers.