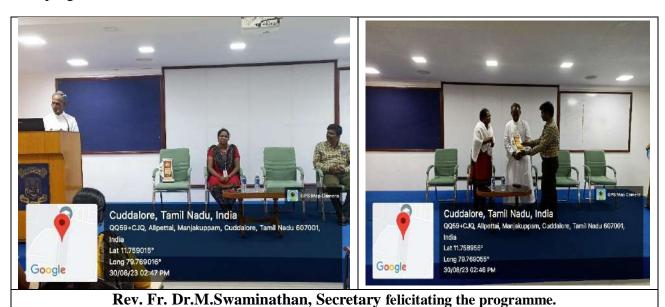

# DATE: 21<sup>ST</sup> JULY,2023 (FRIDAY)

- ❖ An Entrepreneurial Skill Enhancement Programme was conducted on the topic, "Chemistry Unleashed: Illuminating Pathways To Success".
- ❖ The resource person invited for this programme is **Mr. M. Ramesh**, Director, Neoscience Labs Pvt. Ltd, &GLens Innovations Pvt. Ltd, Chennai.
- ❖ The function was started with a prayer song followed by "thamizhthaivazhthu".
- ❖ The welcome address was delivered by Dr. T. Antony Sandosh, HOD, Department of Chemistry, SJC.
- ❖ Felicitation address was delivered by the secretary, Rev. Fr. Dr. M. Swaminathan, followed by Principal, Dr. M. ArumaiSelvam, Dean, Rev. Fr. Dr. A. Alex, and Rev. Fr. Dr. S. Charles Edison, Assistant Professor, Department of chemistry, SJC, Cuddalore.
- ❖ The Resource person, **Mr. M. Ramesh** was introduced by Dr. A. Amalorpavadoss, Former Head and Assistant Professor, Department of Chemistry, SJC.
- ❖ He discussed about how the modern Analytical Technologies used for various applications in pharmaceutical laboratories. He discussed about the various applications of analytical technologies in Qualitative analysis, Quantitative analysis. Chromatographic analysis, Electrochemical analysis, Spectroscopicanalysis and electrophoresis.

Resource person explaining the various pathways to success in Pharma industries

- So, these motivations made our students to encourage and to extend the exciting opportunities and career options that chemistry provides the skill enhancement in Pharma industries through analytical technologies.
- ❖ At the end of the session there were an open discussion with the students and faculties many students clarified their doubts.
- Finally, the Programme was concluded with vote of thanks by Mr. V. Vinoth (A23MCH22) student of I-M.Sc. chemistry, SJC.
- ❖ Overall, the entire programme was compered by Dr. F. Paul Arokiadoss, Assistant Professor, Department of Chemistry, SJC and Office bearers.