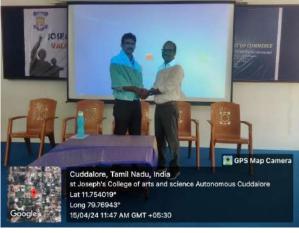

Resource person explaining the various pathways to success in Pharma industries

- So, these motivations made our students to encourage and to extend the exciting opportunities and career options that chemistry provides the skill enhancement in Pharma industries through analytical technologies.
- ❖ At the end of the session there were an open discussion with the students and faculties many students clarified their doubts.
- Finally, the Programme was concluded with vote of thanks by Mr. V. Vinoth (A23MCH22) student of I-M.Sc. chemistry, SJC.
- ❖ Overall, the entire programme was compered by Dr. F. Paul Arokiadoss, Assistant Professor, Department of Chemistry, SJC and Office bearers.