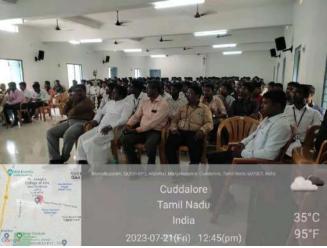

Resource person explaining the various pathways to success in Pharma industries

- So, these motivations made our students to encourage and to extend the exciting opportunities and career options that chemistry provides the skill enhancement in Pharma industries through analytical technologies.
- ❖ At the end of the session there were an open discussion with the students and faculties many students clarified their doubts.
- Finally, the Programme was concluded with vote of thanks by Mr. V. Vinoth (A23MCH22) student of I-M.Sc. chemistry, SJC.
- ❖ Overall, the entire programme was compered by Dr. F. Paul Arokiadoss, Assistant Professor, Department of Chemistry, SJC and Office bearers.