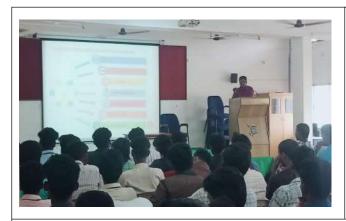

Resource person explaining the various pathways to success in Pharma industries

- So, these motivations made our students to encourage and to extend the exciting opportunities and career options that chemistry provides the skill enhancement in Pharma industries through analytical technologies.
- ❖ At the end of the session there were an open discussion with the students and faculties many students clarified their doubts.
- Finally, the Programme was concluded with vote of thanks by Mr. V. Vinoth (A23MCH22) student of I-M.Sc. chemistry, SJC.
- ❖ Overall, the entire programme was compered by Dr. F. Paul Arokiadoss, Assistant Professor, Department of Chemistry, SJC and Office bearers.