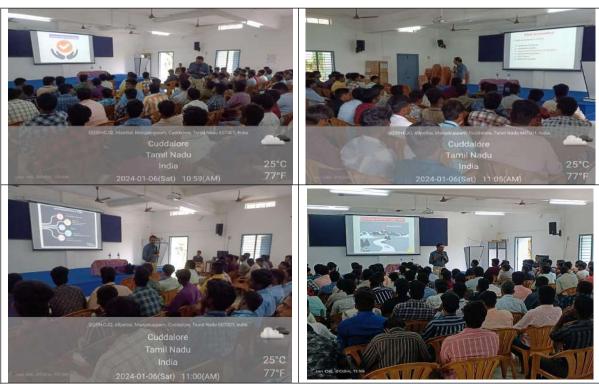

# DATE: 21<sup>ST</sup> JULY,2023 (FRIDAY)

- ❖ An Entrepreneurial Skill Enhancement Programme was conducted on the topic, "Chemistry Unleashed: Illuminating Pathways To Success".
- ❖ The resource person invited for this programme is **Mr. M. Ramesh**, Director, Neoscience Labs Pvt. Ltd, &GLens Innovations Pvt. Ltd, Chennai.
- ❖ The function was started with a prayer song followed by "thamizhthaivazhthu".
- ❖ The welcome address was delivered by Dr. T. Antony Sandosh, HOD, Department of Chemistry, SJC.
- ❖ Felicitation address was delivered by the secretary, Rev. Fr. Dr. M. Swaminathan, followed by Principal, Dr. M. ArumaiSelvam, Dean, Rev. Fr. Dr. A. Alex, and Rev. Fr. Dr. S. Charles Edison, Assistant Professor, Department of chemistry, SJC, Cuddalore.
- ❖ The Resource person, **Mr. M. Ramesh** was introduced by Dr. A. Amalorpavadoss, Former Head and Assistant Professor, Department of Chemistry, SJC.
- ❖ He discussed about how the modern Analytical Technologies used for various applications in pharmaceutical laboratories. He discussed about the various applications of analytical technologies in Qualitative analysis, Quantitative analysis. Chromatographic analysis, Electrochemical analysis, Spectroscopicanalysis and electrophoresis.

Resource person explaining the various pathways to success in Pharma industries

- So, these motivations made our students to encourage and to extend the exciting opportunities and career options that chemistry provides the skill enhancement in Pharma industries through analytical technologies.
- ❖ At the end of the session there were an open discussion with the students and faculties many students clarified their doubts.
- Finally, the Programme was concluded with vote of thanks by Mr. V. Vinoth (A23MCH22) student of I-M.Sc. chemistry, SJC.
- ❖ Overall, the entire programme was compered by Dr. F. Paul Arokiadoss, Assistant Professor, Department of Chemistry, SJC and Office bearers.