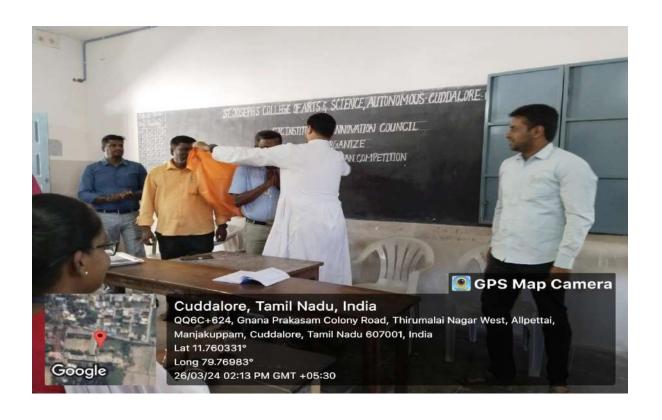

Resource person explaining the various pathways to success in Pharma industries

- So, these motivations made our students to encourage and to extend the exciting opportunities and career options that chemistry provides the skill enhancement in Pharma industries through analytical technologies.
- ❖ At the end of the session there were an open discussion with the students and faculties many students clarified their doubts.
- Finally, the Programme was concluded with vote of thanks by Mr. V. Vinoth (A23MCH22) student of I-M.Sc. chemistry, SJC.
- ❖ Overall, the entire programme was compered by Dr. F. Paul Arokiadoss, Assistant Professor, Department of Chemistry, SJC and Office bearers.