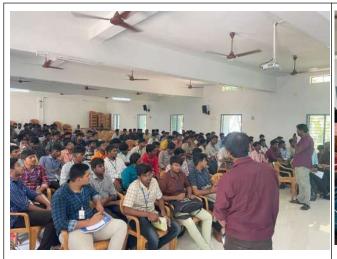

Resource person explaining the various pathways to success in Pharma industries

- So, these motivations made our students to encourage and to extend the exciting opportunities and career options that chemistry provides the skill enhancement in Pharma industries through analytical technologies.
- ❖ At the end of the session there were an open discussion with the students and faculties many students clarified their doubts.
- Finally, the Programme was concluded with vote of thanks by Mr. V. Vinoth (A23MCH22) student of I-M.Sc. chemistry, SJC.
- ❖ Overall, the entire programme was compered by Dr. F. Paul Arokiadoss, Assistant Professor, Department of Chemistry, SJC and Office bearers.