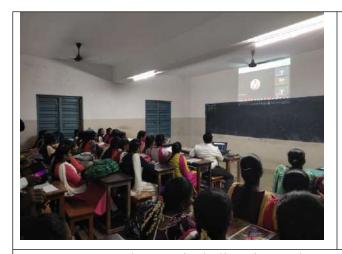

Resource person explaining the various pathways to success in Pharma industries

- So, these motivations made our students to encourage and to extend the exciting opportunities and career options that chemistry provides the skill enhancement in Pharma industries through analytical technologies.
- ❖ At the end of the session there were an open discussion with the students and faculties many students clarified their doubts.
- Finally, the Programme was concluded with vote of thanks by Mr. V. Vinoth (A23MCH22) student of I-M.Sc. chemistry, SJC.
- ❖ Overall, the entire programme was compered by Dr. F. Paul Arokiadoss, Assistant Professor, Department of Chemistry, SJC and Office bearers.