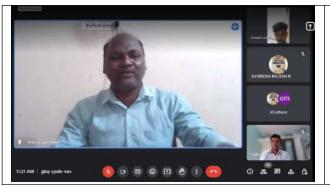

Resource person explaining the various pathways to success in Pharma industries

- So, these motivations made our students to encourage and to extend the exciting opportunities and career options that chemistry provides the skill enhancement in Pharma industries through analytical technologies.
- ❖ At the end of the session there were an open discussion with the students and faculties many students clarified their doubts.
- Finally, the Programme was concluded with vote of thanks by Mr. V. Vinoth (A23MCH22) student of I-M.Sc. chemistry, SJC.
- ❖ Overall, the entire programme was compered by Dr. F. Paul Arokiadoss, Assistant Professor, Department of Chemistry, SJC and Office bearers.