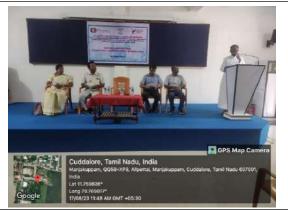

Resource person explaining the various pathways to success in Pharma industries

- So, these motivations made our students to encourage and to extend the exciting opportunities and career options that chemistry provides the skill enhancement in Pharma industries through analytical technologies.
- ❖ At the end of the session there were an open discussion with the students and faculties many students clarified their doubts.
- Finally, the Programme was concluded with vote of thanks by Mr. V. Vinoth (A23MCH22) student of I-M.Sc. chemistry, SJC.
- ❖ Overall, the entire programme was compered by Dr. F. Paul Arokiadoss, Assistant Professor, Department of Chemistry, SJC and Office bearers.