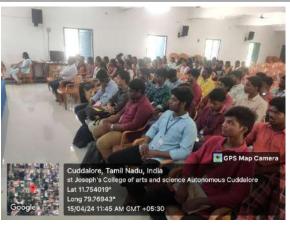

Resource person explaining the various pathways to success in Pharma industries

- So, these motivations made our students to encourage and to extend the exciting opportunities and career options that chemistry provides the skill enhancement in Pharma industries through analytical technologies.
- ❖ At the end of the session there were an open discussion with the students and faculties many students clarified their doubts.
- Finally, the Programme was concluded with vote of thanks by Mr. V. Vinoth (A23MCH22) student of I-M.Sc. chemistry, SJC.
- ❖ Overall, the entire programme was compered by Dr. F. Paul Arokiadoss, Assistant Professor, Department of Chemistry, SJC and Office bearers.