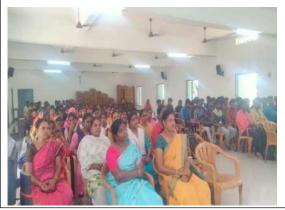

Resource person explaining the various pathways to success in Pharma industries

- So, these motivations made our students to encourage and to extend the exciting opportunities and career options that chemistry provides the skill enhancement in Pharma industries through analytical technologies.
- ❖ At the end of the session there were an open discussion with the students and faculties many students clarified their doubts.
- Finally, the Programme was concluded with vote of thanks by Mr. V. Vinoth (A23MCH22) student of I-M.Sc. chemistry, SJC.
- ❖ Overall, the entire programme was compered by Dr. F. Paul Arokiadoss, Assistant Professor, Department of Chemistry, SJC and Office bearers.