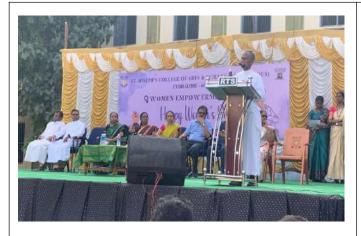

Resource person explaining the various pathways to success in Pharma industries

- So, these motivations made our students to encourage and to extend the exciting opportunities and career options that chemistry provides the skill enhancement in Pharma industries through analytical technologies.
- ❖ At the end of the session there were an open discussion with the students and faculties many students clarified their doubts.
- Finally, the Programme was concluded with vote of thanks by Mr. V. Vinoth (A23MCH22) student of I-M.Sc. chemistry, SJC.
- ❖ Overall, the entire programme was compered by Dr. F. Paul Arokiadoss, Assistant Professor, Department of Chemistry, SJC and Office bearers.