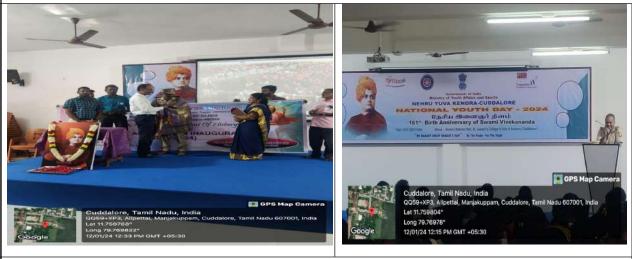

r. M. Muthukumaran, Sub Inspector of Police, Cuddalore, NT, shared his experience that he had with our college, and also insisted how discipline and punctuality will increase the value of a person. He also shared the strategies to crack the competitive examinations and delivered a lecture about National Youth Day and the role of students in country's development. He also expressed his views on the life story of Swami Vivekananda, and explained the interesting turning points of Swami Vivekanda's life in India and abroad. He mentioned the contributions of Swami Vivekananda to our nation and its younger generation. His talk on Swami Vivekananda has triggered the young minds of students towards the social service. Dr. R. Sudaroli, Assistant Professor of History, delivered the vote of thanks.



Honoring the Chief Guest Mr. M. Muthukumaran & "National Youth Day" motivation speech delivered by Mr. M.Muthukumaran.

#### **Outcomes of the Programme:**

The programme was highly motivating and inspired the students to lead a responsible life contributing to the betterment of oneself, their family, the society and the country. India's dream of becoming a developed nation with high human value and social value are emphasised.



**Programme Invitation** 

#### ST JOSEPH'S COLLEGE OF ARTS & SCIENCE (AUTONOMOUS)

#### **CUDDALORE – 607001**

#### NATIONAL YOUTH DAY (IIC - CELEBRATION ACTIVITY)

#### DEPARTMENT OF HISTORY & SJC INSTITUTION'S INNOVATION COUNCIL

DATE: 12/01/2024 (09.00 AM - 12.30 PM)

#### **LIST OF FACULTY PARTICIPATED:**

- 1. Dr. L. Santhana Raj, Head of Department, His