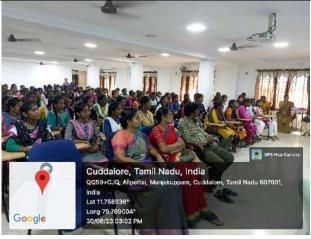

Resource person explaining the various pathways to success in Pharma industries

- So, these motivations made our students to encourage and to extend the exciting opportunities and career options that chemistry provides the skill enhancement in Pharma industries through analytical technologies.
- ❖ At the end of the session there were an open discussion with the students and faculties many students clarified their doubts.
- Finally, the Programme was concluded with vote of thanks by Mr. V. Vinoth (A23MCH22) student of I-M.Sc. chemistry, SJC.
- ❖ Overall, the entire programme was compered by Dr. F. Paul Arokiadoss, Assistant Professor, Department of Chemistry, SJC and Office bearers.

| S.No | Resource Person                                                                                              | Topic                                                 | No. of candidate participated |
|------|--------------------------------------------------------------------------------------------------------------|-------------------------------------------------------|-------------------------------|
| 1    | Mr. M. Ramesh Director - Neoscience Labs Pvt. Ltd, Chennai, & Director - GLens Innovations Pvt. Ltd, Chennai | Chemistry Unleashed: Illuminating Pathways to Success | 126 + 13 Faculty              |