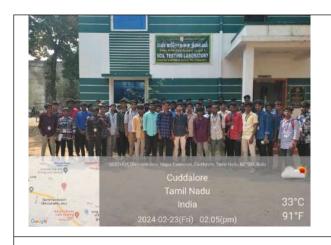

| S.No | Resource Person                                                                                              | Topic                                                 | No. of candidate participated |
|------|--------------------------------------------------------------------------------------------------------------|-------------------------------------------------------|-------------------------------|
| 1    | Mr. M. Ramesh Director - Neoscience Labs Pvt. Ltd, Chennai, & Director - GLens Innovations Pvt. Ltd, Chennai | Chemistry Unleashed: Illuminating Pathways to Success | 126 + 13 Faculty              |