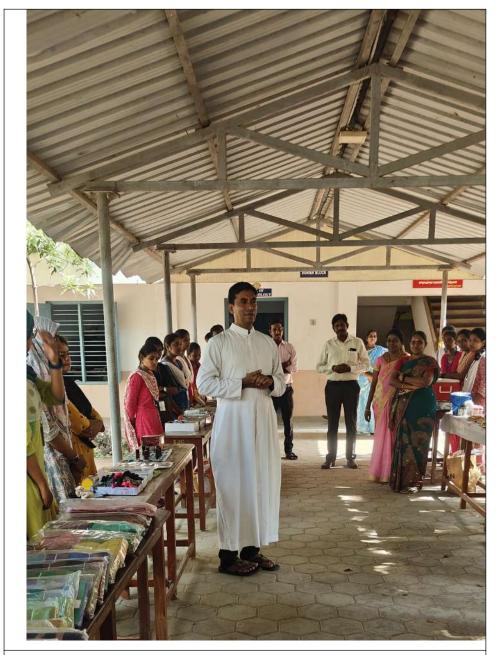

# DATE: 21<sup>ST</sup> JULY,2023 (FRIDAY)

- ❖ An Entrepreneurial Skill Enhancement Programme was conducted on the topic, "Chemistry Unleashed: Illuminating Pathways To Success".
- ❖ The resource person invited for this programme is **Mr. M. Ramesh**, Director, Neoscience Labs Pvt. Ltd, &GLens Innovations Pvt. Ltd, Chennai.
- ❖ The function was started with a prayer song followed by "thamizhthaivazhthu".
- ❖ The welcome address was delivered by Dr. T. Antony Sandosh, HOD, Department of Chemistry, SJC.
- ❖ Felicitation address was delivered by the secretary, Rev. Fr. Dr. M. Swaminathan, followed by Principal, Dr. M. ArumaiSelvam, Dean, Rev. Fr. Dr. A. Alex, and Rev. Fr. Dr. S. Charles Edison, Assistant Professor, Department of chemistry, SJC, Cuddalore.
- ❖ The Resource person, **Mr. M. Ramesh** was introduced by Dr. A. Amalorpavadoss, Former Head and Assistant Professor, Department of Chemistry, SJC.
- ❖ He discussed about how the modern Analytical Technologies used for various applications in pharmaceutical laboratories. He discussed about the various applications of analytical technologies in Qualitative analysis, Quantitative analysis. Chromatographic analysis, Electrochemical analysis, Spectroscopicanalysis and electrophoresis.

Resource person explaining the various pathways to success in Pharma industries

- So, these motivations made our students to encourage and to extend the exciting opportunities and career options that chemistry provides the skill enhancement in Pharma industries through analytical technologies.
- ❖ At the end of the session there were an open discussion with the students and faculties many students clarified their doubts.
- Finally, the Programme was concluded with vote of thanks by Mr. V. Vinoth (A23MCH22) student of I-M.Sc. chemistry, SJC.
- ❖ Overall, the entire programme was compered by Dr. F. Paul Arokiadoss, Assistant Professor, Department of Chemistry, SJC and Office bearers.