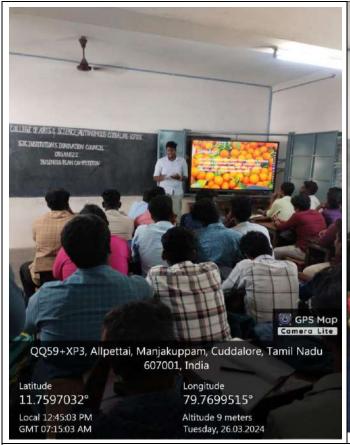

Resource person explaining the various pathways to success in Pharma industries

- So, these motivations made our students to encourage and to extend the exciting opportunities and career options that chemistry provides the skill enhancement in Pharma industries through analytical technologies.
- ❖ At the end of the session there were an open discussion with the students and faculties many students clarified their doubts.
- Finally, the Programme was concluded with vote of thanks by Mr. V. Vinoth (A23MCH22) student of I-M.Sc. chemistry, SJC.
- ❖ Overall, the entire programme was compered by Dr. F. Paul Arokiadoss, Assistant Professor, Department of Chemistry, SJC and Office bearers.