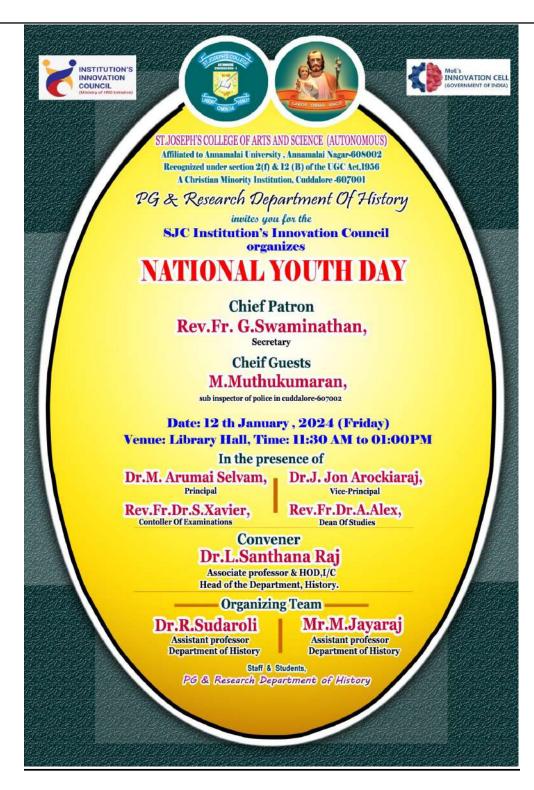

### **REPORT ON**

SKILL ENHANCEMENT PROGRAMME ON
CHEMISTRY UNLEASHED: ILLUMINATING PATHWAYS TO
SUCCESS

DATE
21<sup>ST</sup> JULY,2023 (FRIDAY)

#### SKILL ENHANCEMENT PROGRAMME ON

# CHEMISTRY UNLEASHED: ILLUMINATING PATHWAYS TO SUCCESS

# DATE: 21<sup>ST</sup> JULY,2023 (FRIDAY)

- ❖ An Entrepreneurial Skill Enhancement Programme was conducted on the topic, "Chemistry Unleashed: Illuminating Pathways To Success".
- ❖ The resource person invited for this programme is **Mr. M. Ramesh**, Director, Neoscience Labs Pvt. Ltd, &GLens Innovations Pvt. Ltd, Chennai.
- ❖ The function was started with a prayer song followed by "thamizhthaivazhthu".
- ❖ The welcome address was delivered by Dr. T. Antony Sandosh, HOD, Department of Chemistry, SJC.
- ❖ Felicitation address was delivered by the secretary, Rev. Fr. Dr. M. Swaminathan, followed by Principal, Dr. M. ArumaiSelvam, Dean, Rev. Fr. Dr. A. Alex, and Rev. Fr. Dr. S. Charles Edison, Assistant Professor, Department of chemistry, SJC, Cuddalore.
- ❖ The Resource person, **Mr. M. Ramesh** was introduced by Dr. A. Amalorpavadoss, Former Head and Assistant Professor, Department of Chemistry, SJC.
- ❖ He discussed about how the modern Analytical Technologies used for various applications in pharmaceutical laboratories. He discussed about the various applications of analytical technologies in Qualitative analysis, Quantitative analysis. Chromatographic analysis, Electrochemical analysis, Spectroscopicanalysis and electrophoresis.