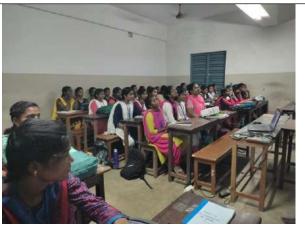

Resource person explaining the various pathways to success in Pharma industries

- So, these motivations made our students to encourage and to extend the exciting opportunities and career options that chemistry provides the skill enhancement in Pharma industries through analytical technologies.
- ❖ At the end of the session there were an open discussion with the students and faculties many students clarified their doubts.
- Finally, the Programme was concluded with vote of thanks by Mr. V. Vinoth (A23MCH22) student of I-M.Sc. chemistry, SJC.
- ❖ Overall, the entire programme was compered by Dr. F. Paul Arokiadoss, Assistant Professor, Department of Chemistry, SJC and Office bearers.