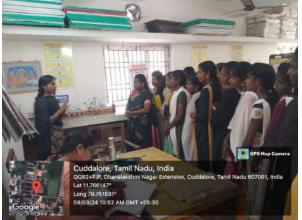

Resource person explaining the various pathways to success in Pharma industries

- So, these motivations made our students to encourage and to extend the exciting opportunities and career options that chemistry provides the skill enhancement in Pharma industries through analytical technologies.
- ❖ At the end of the session there were an open discussion with the students and faculties many students clarified their doubts.
- Finally, the Programme was concluded with vote of thanks by Mr. V. Vinoth (A23MCH22) student of I-M.Sc. chemistry, SJC.
- ❖ Overall, the entire programme was compered by Dr. F. Paul Arokiadoss, Assistant Professor, Department of Chemistry, SJC and Office bearers.