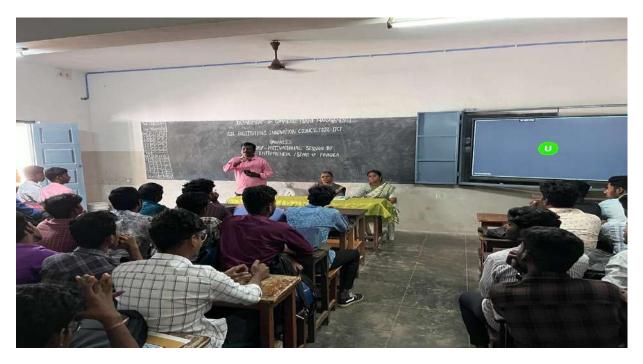

Resource person explaining the various pathways to success in Pharma industries

- So, these motivations made our students to encourage and to extend the exciting opportunities and career options that chemistry provides the skill enhancement in Pharma industries through analytical technologies.
- ❖ At the end of the session there were an open discussion with the students and faculties many students clarified their doubts.
- Finally, the Programme was concluded with vote of thanks by Mr. V. Vinoth (A23MCH22) student of I-M.Sc. chemistry, SJC.
- ❖ Overall, the entire programme was compered by Dr. F. Paul Arokiadoss, Assistant Professor, Department of Chemistry, SJC and Office bearers.