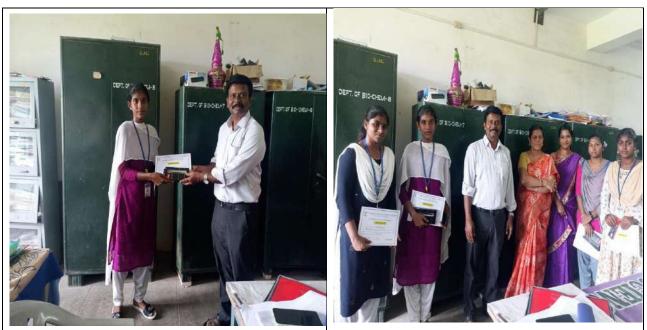

Resource person explaining the various pathways to success in Pharma industries

- So, these motivations made our students to encourage and to extend the exciting opportunities and career options that chemistry provides the skill enhancement in Pharma industries through analytical technologies.
- ❖ At the end of the session there were an open discussion with the students and faculties many students clarified their doubts.
- Finally, the Programme was concluded with vote of thanks by Mr. V. Vinoth (A23MCH22) student of I-M.Sc. chemistry, SJC.
- ❖ Overall, the entire programme was compered by Dr. F. Paul Arokiadoss, Assistant Professor, Department of Chemistry, SJC and Office bearers.