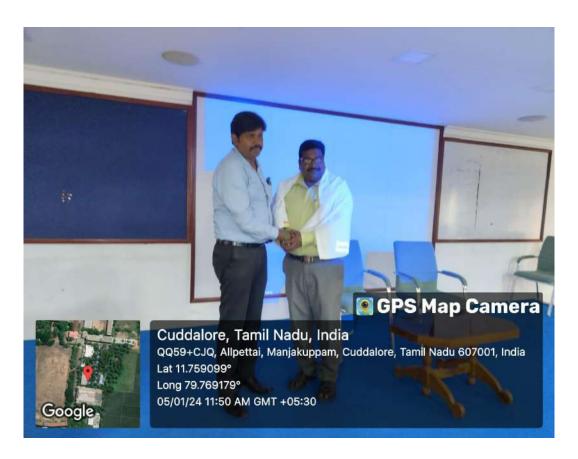

Resource person explaining the various pathways to success in Pharma industries

- So, these motivations made our students to encourage and to extend the exciting opportunities and career options that chemistry provides the skill enhancement in Pharma industries through analytical technologies.
- ❖ At the end of the session there were an open discussion with the students and faculties many students clarified their doubts.
- Finally, the Programme was concluded with vote of thanks by Mr. V. Vinoth (A23MCH22) student of I-M.Sc. chemistry, SJC.
- ❖ Overall, the entire programme was compered by Dr. F. Paul Arokiadoss, Assistant Professor, Department of Chemistry, SJC and Office bearers.