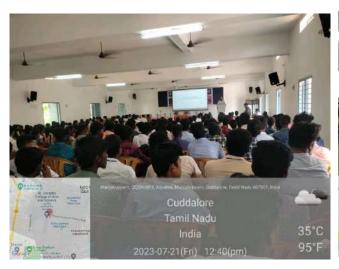

Resource person explaining the various pathways to success in Pharma industries

- So, these motivations made our students to encourage and to extend the exciting opportunities and career options that chemistry provides the skill enhancement in Pharma industries through analytical technologies.
- ❖ At the end of the session there were an open discussion with the students and faculties many students clarified their doubts.
- Finally, the Programme was concluded with vote of thanks by Mr. V. Vinoth (A23MCH22) student of I-M.Sc. chemistry, SJC.
- ❖ Overall, the entire programme was compered by Dr. F. Paul Arokiadoss, Assistant Professor, Department of Chemistry, SJC and Office bearers.