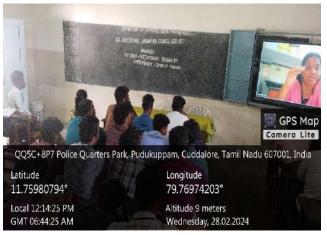

Resource person explaining the various pathways to success in Pharma industries

- So, these motivations made our students to encourage and to extend the exciting opportunities and career options that chemistry provides the skill enhancement in Pharma industries through analytical technologies.
- ❖ At the end of the session there were an open discussion with the students and faculties many students clarified their doubts.
- Finally, the Programme was concluded with vote of thanks by Mr. V. Vinoth (A23MCH22) student of I-M.Sc. chemistry, SJC.
- ❖ Overall, the entire programme was compered by Dr. F. Paul Arokiadoss, Assistant Professor, Department of Chemistry, SJC and Office bearers.