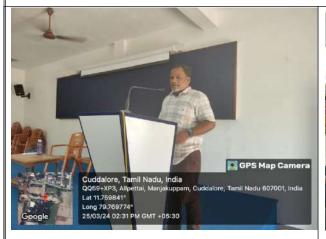

Resource person explaining the various pathways to success in Pharma industries

- So, these motivations made our students to encourage and to extend the exciting opportunities and career options that chemistry provides the skill enhancement in Pharma industries through analytical technologies.
- ❖ At the end of the session there were an open discussion with the students and faculties many students clarified their doubts.
- Finally, the Programme was concluded with vote of thanks by Mr. V. Vinoth (A23MCH22) student of I-M.Sc. chemistry, SJC.
- ❖ Overall, the entire programme was compered by Dr. F. Paul Arokiadoss, Assistant Professor, Department of Chemistry, SJC and Office bearers.