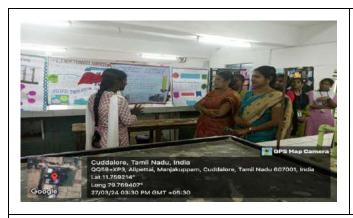

Resource person explaining the various pathways to success in Pharma industries

- So, these motivations made our students to encourage and to extend the exciting opportunities and career options that chemistry provides the skill enhancement in Pharma industries through analytical technologies.
- ❖ At the end of the session there were an open discussion with the students and faculties many students clarified their doubts.
- Finally, the Programme was concluded with vote of thanks by Mr. V. Vinoth (A23MCH22) student of I-M.Sc. chemistry, SJC.
- ❖ Overall, the entire programme was compered by Dr. F. Paul Arokiadoss, Assistant Professor, Department of Chemistry, SJC and Office bearers.