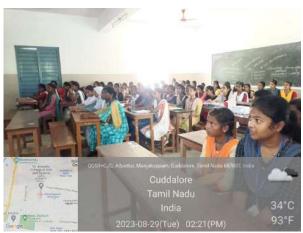

Resource person explaining the various pathways to success in Pharma industries

- So, these motivations made our students to encourage and to extend the exciting opportunities and career options that chemistry provides the skill enhancement in Pharma industries through analytical technologies.
- ❖ At the end of the session there were an open discussion with the students and faculties many students clarified their doubts.
- Finally, the Programme was concluded with vote of thanks by Mr. V. Vinoth (A23MCH22) student of I-M.Sc. chemistry, SJC.
- ❖ Overall, the entire programme was compered by Dr. F. Paul Arokiadoss, Assistant Professor, Department of Chemistry, SJC and Office bearers.