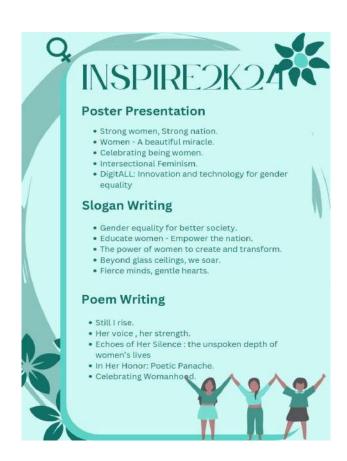

blessings of Rev.Fr.Secretary. Prior to the programme, WEC conducted poster presentation and fun events between 2:00 PM and 3:00 PM for the students. Many students participated and enjoyed the events. The students showcased their talents through various events like mime, skit, dance and mashup. 150 students participated in the technical events.





Rev.Fr.Secretary addressing the gathering.

#### **Objectives of the Programme:**

- The main aim of this programme was to highlight the importance of women, empower them in our communities and beyond.
- To celebrate the strength, the silence diversity of the women as we strive towards a more equitable society through knowledge, creativity and innovation.





Students showcasing and insisting women empowerment through events like mime, skit.





**Programme Pamphlet** 

#### WOMEN EMPOWERMENT CELL

#### INTERNATIONAL WOMEN'S DAY – INSPIRE2K24

**DATE: 08.03.2024 (FRIDAY)** 

#### PARTICIPANTS' LIST

| S. No | Roll.No   | Name of the Student | Student Signature       |
|-------|-----------|---------------------|-------------------------|
| 1     | A22BCE18  | N.G. Keerthana      |                         |
| 2     | A22CMEB24 | P. Indirani         |                         |
| 3     | A23CSEA48 | R. Subithra         |                         |
| 4     | A22CAEB24 | R.Nisha             |                         |
| 5     | A21ENEA24 | A.Kiruthika         | English as one veniting |
| 6     | A22BCE06  | G.Ashvathi          | English poem writing    |
| 7     | AA22BCE42 | M. Yogalakshmi      |                         |
| 8     |