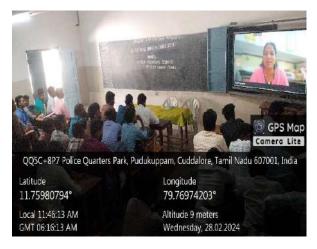

Resource person explaining the various pathways to success in Pharma industries

- So, these motivations made our students to encourage and to extend the exciting opportunities and career options that chemistry provides the skill enhancement in Pharma industries through analytical technologies.
- ❖ At the end of the session there were an open discussion with the students and faculties many students clarified their doubts.
- Finally, the Programme was concluded with vote of thanks by Mr. V. Vinoth (A23MCH22) student of I-M.Sc. chemistry, SJC.
- ❖ Overall, the entire programme was compered by Dr. F. Paul Arokiadoss, Assistant Professor, Department of Chemistry, SJC and Office bearers.