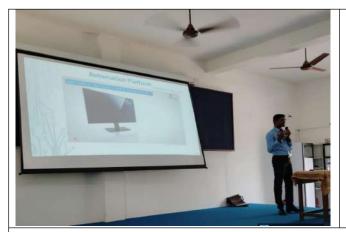

Resource person explaining the various pathways to success in Pharma industries

- So, these motivations made our students to encourage and to extend the exciting opportunities and career options that chemistry provides the skill enhancement in Pharma industries through analytical technologies.
- ❖ At the end of the session there were an open discussion with the students and faculties many students clarified their doubts.
- Finally, the Programme was concluded with vote of thanks by Mr. V. Vinoth (A23MCH22) student of I-M.Sc. chemistry, SJC.
- ❖ Overall, the entire programme was compered by Dr. F. Paul Arokiadoss, Assistant Professor, Department of Chemistry, SJC and Office bearers.