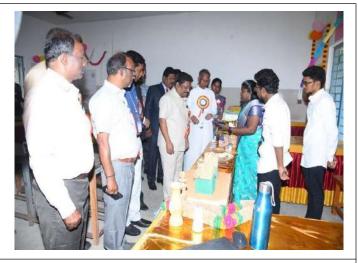

Resource person explaining the various pathways to success in Pharma industries

- So, these motivations made our students to encourage and to extend the exciting opportunities and career options that chemistry provides the skill enhancement in Pharma industries through analytical technologies.
- ❖ At the end of the session there were an open discussion with the students and faculties many students clarified their doubts.
- Finally, the Programme was concluded with vote of thanks by Mr. V. Vinoth (A23MCH22) student of I-M.Sc. chemistry, SJC.
- ❖ Overall, the entire programme was compered by Dr. F. Paul Arokiadoss, Assistant Professor, Department of Chemistry, SJC and Office bearers.