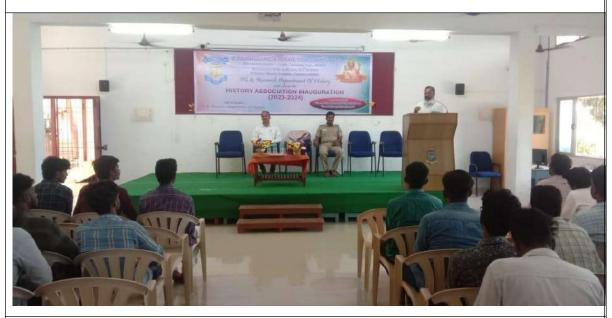

Resource person explaining the various pathways to success in Pharma industries

- So, these motivations made our students to encourage and to extend the exciting opportunities and career options that chemistry provides the skill enhancement in Pharma industries through analytical technologies.
- ❖ At the end of the session there were an open discussion with the students and faculties many students clarified their doubts.
- Finally, the Programme was concluded with vote of thanks by Mr. V. Vinoth (A23MCH22) student of I-M.Sc. chemistry, SJC.
- ❖ Overall, the entire programme was compered by Dr. F. Paul Arokiadoss, Assistant Professor, Department of Chemistry, SJC and Office bearers.