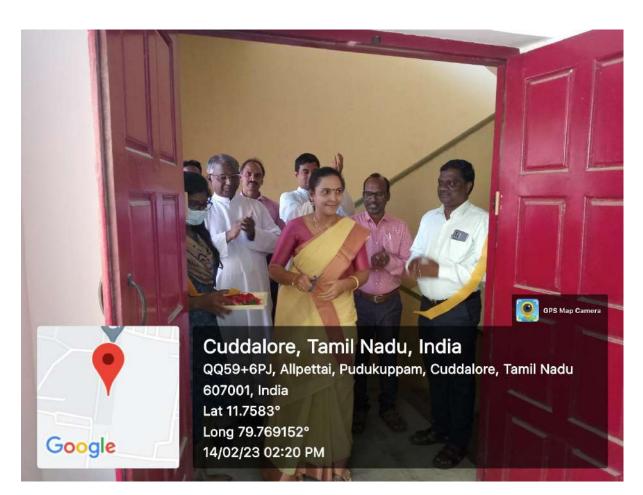

An invited talk on "Pollution Control Day" was conducted during 19.12.2022 at around 10.30 a.m by the DEPARTMENT OF ZOOLOGY in collaboration with the SJC-ICC (Instituition Innovation Council). The programme was precided over by Rev. Fr. Secretary. Dr. P. Ananthanarayanan, Assistant Environmental Engineer, Tamil Nadu Pollution Control Board, SIPCOT Industrial Complex, Cuddalore was invited as special guest. Dr. S. Pravina Mary, Asst. Prof. in the Dept. of Zoology welcomed the dignitaries and the gatherings. Rev .Fr. Secretary delivered the presidential address speaking the recent trends in environmental rehabilitation processes .

Programme stating with prayer

The Chief guest gave a brief note about the causes effects and control measures of various types of pollution. Our principal Dr. M. Arumai Selvam delivered the various management strategies to frame sustainable environment, environmental degradation and the various repairing mechanisms to be operated.