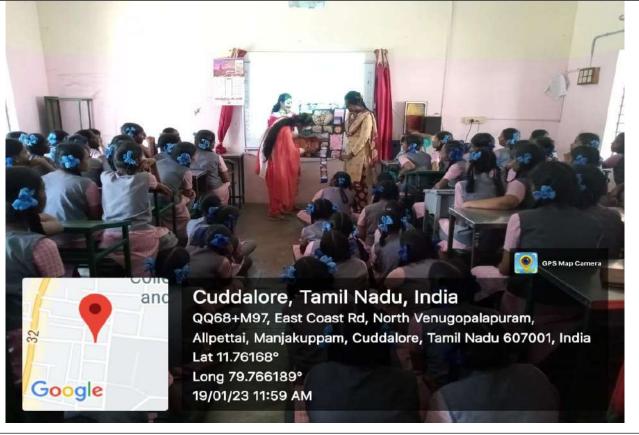

ion & Entrepreneurship Development Cell celebrated "Innovation & Entrepreneurship Outreach Program in Schools" **on 19<sup>th</sup> January 2023** at, Sri Varadham Government Girls Higher Secondary School, Venugopalapuram, Cuddalore. The programme was coordinated by **Dr. R. Krishnan & Dr. S. Megala**, Assistant Professors from PG and Research Department of Microbiology with 5 students of III B.Sc., Microbiology (Shift – II). The staffs and students have taken a lecture on Mushroom and Spirulina Cultivation methods to the school students. The students presented their works in chart preparation and also through online videos. More than 50 school students have participated in the presentation. Finally, the school Head mistress has appreciated all the students for their active involvements.



Students presenting their charts Infront of the school students



Staffs along with the Head mistress of the school during the presentation

#### **OBJECTIVES OF THE PROGRAMME**

- Outreach activities among the schools.
- Provide access to innovative and relevant educational programs in Bio entrepreneurships.

Promoting Ministry of Education's idea of encouraging entrepreneurship, the Institution's Innovation Council (IIC) of St. Joseph's College of Arts and Science have initiated an event titled 'Innovation and Entrepreneurship Outreach Program in school' on Thursday at Sri Varadham Government Girls Higher Secondary School, Venugopalapuram, Cuddalore -1 with the blessings of Rev. Fr. Secretary, St. Joseph's College of Arts and Science, (Autonomous), Cuddalore - 1. OUTCOMES OF THE PROGR