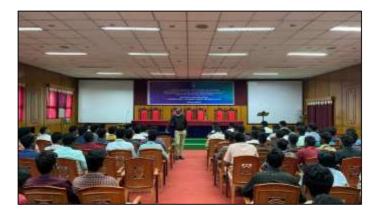

#### Resource Person: Mr.R. Dhasarathan, PMP, MTech, MBA

Founder& Managing director, Shree Shakthi Shambhavi Renewable Energy Pvt.Ltd Cuddalore.

The SJC Institution's Innovation Councilin association with Innovation & Entrepreneurship Development Cell celebrated "National Energy Conservation Day" on 19.12.2022 (Monday) in offline mode. The theme for the activity is "Scope of Renewable Energy Start up". The Programme was presided by Rev. Fr. G. Peter Rajendiram, Secretary of St. Joseph's College of Arts & Science (Autonomous), Cuddalore. Dr.M.Arumai Selvam, Principal, Dr.J.JonArockiaraj, Rev. Fr. Dr. Α. Alex. Dean of Studies. felicitated Vice-Principal and the programme. The programme was organized by Dr. P. Marie Arockianathan, Head, Biochemistry Department, Ms.R.Anitha, Assistant Professor of Biochemistry and Mrs.S.Seethalakshmi, Assistant Professor of Biochemistry.179 students participated in this programme.

Rev. Fr. G. Peter Rajendiram, Secretary felicitating the programme.