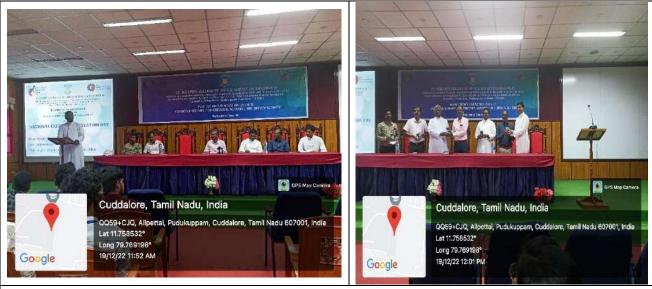

An invited talk on "Pollution Control Day" was conducted during 19.12.2022 at around 10.30 a.m by the DEPARTMENT OF ZOOLOGY in collaboration with the SJC-ICC (Instituition Innovation Council). The programme was precided over by Rev. Fr. Secretary. Dr. P. Ananthanarayanan, Assistant Environmental Engineer, Tamil Nadu Pollution Control Board, SIPCOT Industrial Complex, Cuddalore was invited as special guest. Dr. S. Pravina Mary, Asst. Prof. in the Dept. of Zoology welcomed the dignitaries and the gatherings. Rev .Fr. Secretary delivered the presidential address speaking the recent trends in environmental rehabilitation processes .

Programme stating with prayer

The Chief guest gave a brief note about the causes effects and control measures of various types of pollution. Our principal Dr. M. Arumai Selvam delivered the various management strategies to frame sustainable environment, environmental degradation and the various repairing mechanisms to be operated.

**Students Participants** 

The Dean of Studies Rev. Fr. Alex enumerated the importance and the significances of celebrating Pollution Control Day. Nearly 151 students participated in the seminar session. Dr. T. Ganesh Kumar Asst. Prof. in the Dept. of Zoology introduced the Chief Guest and Dr.P.Thenmozhi, Asst. Prof. and Head, Dept. of Zoology gave the vote of thanks. The programme came to the end around 12.00 p.m.