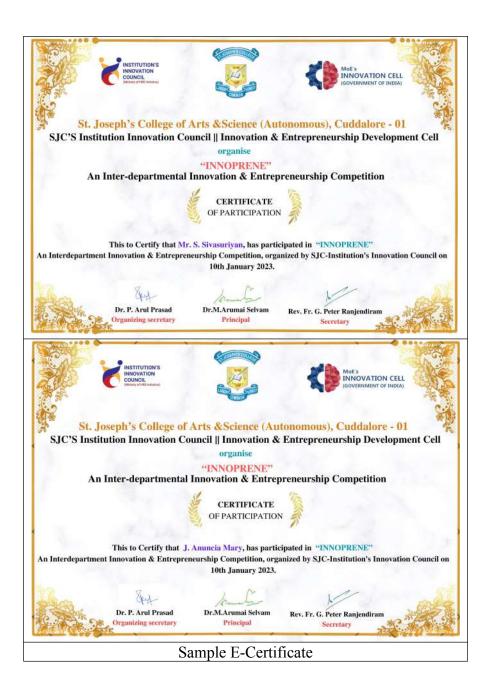

| J. Anuncia Mary     | Contribution of Tamil Language in the development of Society |
| 22   | A20PHE13  | S.Yazhini           | Rejuvenation of Water bodies.                                |
| 23   | A20PHE29  | N. Balgees Bi       | Prevention of Rabbies by Rabid dog.                          |
| 24   | A22MPH17  | I. Reethin          | Major Problems in Public Health Sector.                      |
| 25   | A22MPH08  | J. Kalpana          | Road Safety Criteria.                                        |
| 26   | A22MPH03  | B. Ester            | Development in Agriculture.                                  |

#### **List of Students Participated**

**Organizing Secretary** 

Dr. P. Arul Prasad Assistant Professor Department of Commerce

Convener

Que pres

Rev. Fr. Dr. A. Alex SJC - IIC



# ST. JOSEPH'S COLLEGE OF ARTS & SCIENCE (AUTONOMOUS)

# Re-Accredited by NAAC with "A" Grade

# CUDDALORE - 607001



# SJC INSTITUTION'S INNOVATION COUNCIL

# ACADEMIC YEAR: 2022 - 23

### **Report On**

# **"INNOVATION & ENTREPRENEURSHIP OUTREACH PROGRAM IN**

# SCHOOL"

(Offline mode)

### Date

19th January, 2023 (Thursday)

# ST. JOSEPH'S COLLEGE OF ARTS & SCIENCE (AUTONOMOUS), CUDDALORE-1 SJC INSTITUTION'S INNOVATION COUNCIL

# **Programme title:** Organizing Innovation & Entrepreneurship Outreach Program in School **Date:** 19.01.2023

Place: Sri Varadham Government Girls Higher Secondary School, Venugopalapuram, Cuddalore 1

The **SJC Institution's Innovation Council** in association with Innovation & Entrepreneurship Development Cell celebrated "Innovation & Entrepreneurship Ou