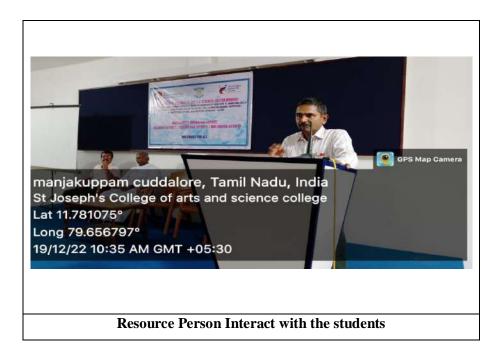

### SJC - INSTITUITION INNOVATION COUNCIL IN ASSOCIATION WITH DEPARTMENT OF ZOOLOGY

**Programme Title: Pollution Control Day** 

Date: 19.12.2022 (Monday)

Resource Person Details: Dr. P. ANANTHANARAYANAN, Assistant Environmental Engineer, Tamil Nadu Pollution Control Board, SIPCOT Industrial Complex, Cuddalore

An invited talk on "Pollution Control Day" was conducted during 19.12.2022 at around 10.30 a.m by the DEPARTMENT OF ZOOLOGY in collaboration with the SJC-ICC (Instituition Innovation Council). The programme was precided over by Rev. Fr. Secretary. Dr. P. Ananthanarayanan, Assistant Environmental Engineer, Tamil Nadu Pollution Control Board, SIPCOT Industrial Complex, Cuddalore was invited as special guest. Dr. S. Pravina Mary, Asst. Prof. in the Dept. of Zoology welcomed the dignitaries and the gatherings. Rev .Fr. Secretary delivered the presidential address speaking the recent trends in environmental rehabilitation processes .