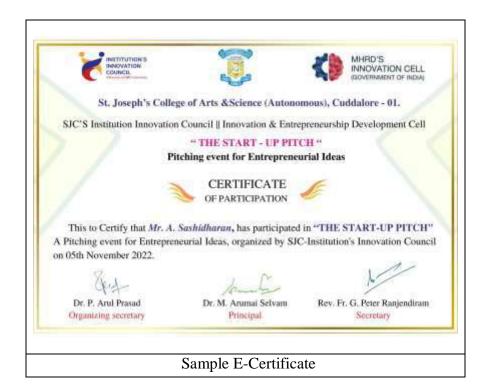

|
| 11.  | J. Shainly         | Immaculate College For Women                              |
| 12.  | C. Sweetha         | Immaculate College For Women                              |
| 13.  | S. Avinash         | Achariya Arts and Science College, Pondicherry            |
| 14.  | V.Jeyanthy         | Achariya Arts and Science College, Pondicherry            |
| 15.  | Melbi susan Joseph | St. Ann's College Of Arts and Science Villupuram          |
| 16.  | V.Balakumaran      | Saradha Gandharan College, Pondicherry                    |
| 17.  | L.Anbarasan        | Saradha Gandharan College Pondicherry                     |

**Organizing Secretary** 

Spit

Dr. P. Arul Prasad Assistant Professor Department of Commerce

Convener

Do Area

Rev. Fr. Dr. A. Alex SJC - IIC



| INSTITUTION'S<br>INNOVATION<br>COUNCIL