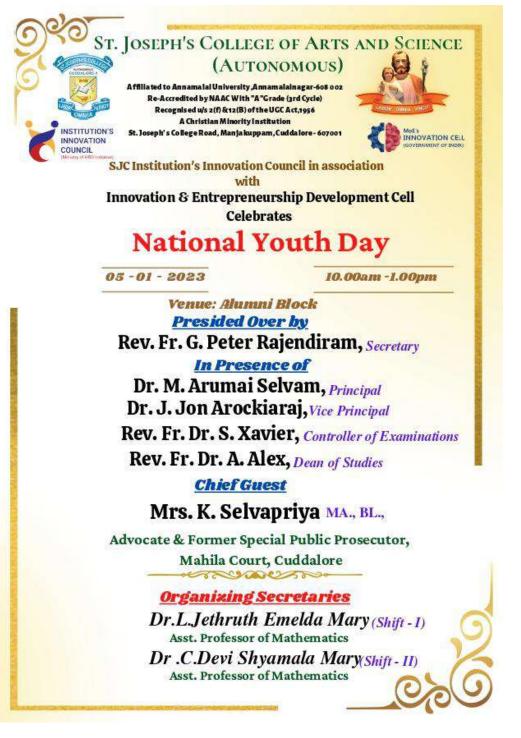

> SJC Institution's Innovation Council in association with Innovation & Entrepreneurship Development Cell organize

MOTIVATION TALK BY SUCCESSFUL INNOVATOR Successful Journey of an Innovator (Motivation Programme)

Date : 22nd November, 2022 (Tuesday) Venue: Arul Block || Time : 04.00 P. M to 05.30 P.M (Blended Mode)

> Presided by Rev. Fr. G. Peter Rajendiram, Secretary

In Presence of Dr. M. Arumai Selvam, Principal Dr. J. Jon Arockiaraj, Vice-Principal Rev. Fr. Dr. S. Xavier, Controller of Examinations Rev. Fr. Dr. A. Alex, Dean of Studies

Chief Guest

Dr. P. Gnanamozh Managing Director and Partner Avini's Third Eye Studios, O^2 Café & Garden Restaurant.

**Organizing Team** 

Mr. S. Alber Nikson, Assistant Professor, Chemistry Mr. M. Om Prakash, Assistant Professor, BBA(CA) Mr. I. Anand Raj, IEDC Co-ordinator