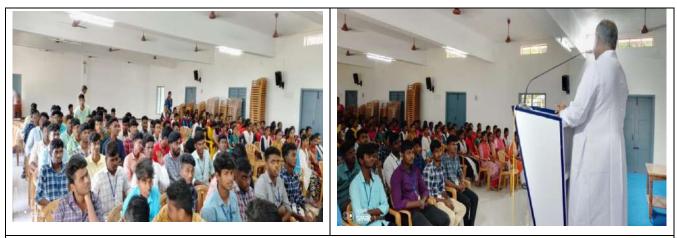

An invited talk on "Pollution Control Day" was conducted during 19.12.2022 at around 10.30 a.m by the DEPARTMENT OF ZOOLOGY in collaboration with the SJC-ICC (Instituition Innovation Council). The programme was precided over by Rev. Fr. Secretary. Dr. P. Ananthanarayanan, Assistant Environmental Engineer, Tamil Nadu Pollution Control Board, SIPCOT Industrial Complex, Cuddalore was invited as special guest. Dr. S. Pravina Mary, Asst. Prof. in the Dept. of Zoology welcomed the dignitaries and the gatherings. Rev .Fr. Secretary delivered the presidential address speaking the recent trends in environmental rehabilitation processes .

**Students Participants** 

The Dean of Studies Rev. Fr. Alex enumerated the importance and the significances of celebrating Pollution Control Day. Nearly 151 students participated in the seminar session. Dr. T. Ganesh Kumar Asst. Prof. in the Dept. of Zoology introduced the Chief Guest and Dr.P.Thenmozhi, Asst. Prof. and Head, Dept. of Zoology gave the vote of thanks. The programme came to the end around 12.00 p.m.