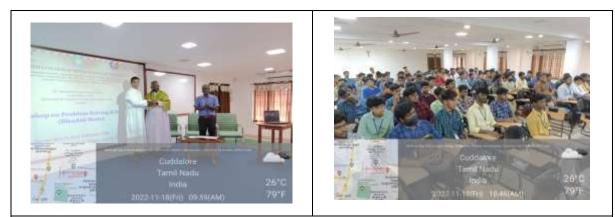

Avini's Third Eye Studios, O<sup>2</sup> Café & Garden Restaurant, Dharmapuri.

The **SJC Institution's Innovation Council** in Association with Innovation & Entrepreneurship Development Cell organized **Motivational talk by Successful Innovator**, in blended mode, on 22-11-2022 (Tuesday) for the I-PG, II-PG and UG Students of both Shift I & Shift II. Totally 130 Students participated in the programme.

Date : 22nd November, 2022 (Tuesday) Venue: Arul Block || Time : 04.00 P. M to 05.30 P.M (Blended Mode)

> Presided by Rev. Fr. G. Peter Rajendiram, Secretary

In Presence of Dr. M. Arumai Selvam, Principal Dr. J. Jon Arockiaraj, Vice-Principal Rev. Fr. Dr. S. Xavier, Controller of Examinations Rev. Fr. Dr. A. Alex, Dean of Studies