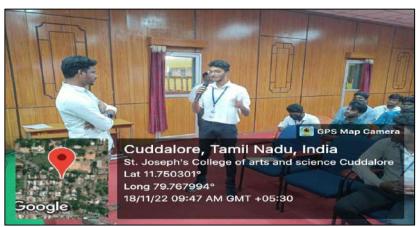

### SJC INSTITUTION'S INNOVATION COUNCIL

Programme Title: Motivation Talk by Successful Innovator
Date: 22<sup>nd</sup>November, 2022 (Tuesday)
Resource Person: Dr. P. Gnanamozhi, Managing Director and Partner

Avini's Third Eye Studios, O<sup>2</sup> Café & Garden Restaurant, Dharmapuri.

The **SJC Institution's Innovation Council** in Association with Innovation & Entrepreneurship Development Cell organized **Motivational talk by Successful Innovator**, in blended mode, on 22-11-2022 (Tuesday) for the I-PG, II-PG and UG Students of both Shift I & Shift II. Totally 130 Students participated in the programme.

Chief Guest

Dr. P. Gnanamozh Managing Director and Partner Avini's Third Eye Studios, O^2 Café & Garden Restaurant.

**Organizing Team** 

Mr. S. Alber Nikson, Assistant Professor, Chemistry Mr. M. Om Prakash, Assistant Professor, BBA(CA) Mr. I. Anand Raj, IEDC Co-ordinator