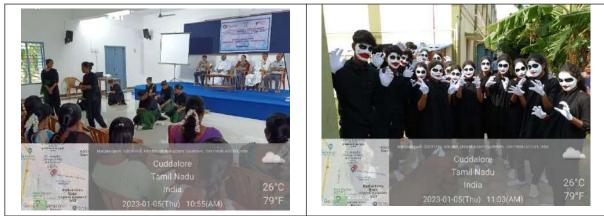

> SJC Institution's Innovation Council in association with Innovation & Entrepreneurship Development Cell organize

MOTIVATION TALK BY SUCCESSFUL INNOVATOR Successful Journey of an Innovator (Motivation Programme)

Date : 22nd November, 2022 (Tuesday) Venue: Arul Block || Time : 04.00 P. M to 05.30 P.M (Blended Mode)

> Presided by Rev. Fr. G. Peter Rajendiram, Secretary

In Presence of Dr. M. Arumai Selvam, Principal Dr. J. Jon Arockiaraj, Vice-Principal Rev. Fr. Dr. S. Xavier, Controller of Examinations Rev. Fr. Dr. A. Alex, Dean of Studies

Chief Guest

Dr. P. Gnanamozh Managing Director and Partner Avini's Third Eye Studios, O^2 Café & Garden Restaurant.

**Organizing Team** 

Mr. S. Alber Nikson, Assistant Professor, Chemistry Mr. M. Om Prakash, Assistant Professor, BBA(CA) Mr. I. Anand Raj, IEDC Co-ordinator