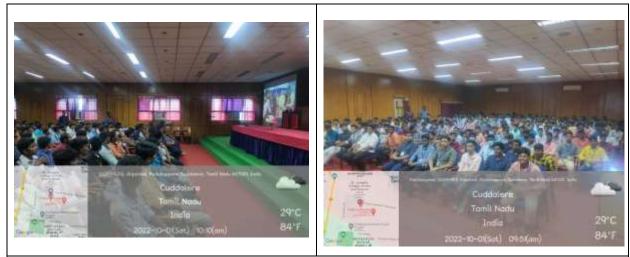

An invited talk on "Pollution Control Day" was conducted during 19.12.2022 at around 10.30 a.m by the DEPARTMENT OF ZOOLOGY in collaboration with the SJC-ICC (Instituition Innovation Council). The programme was precided over by Rev. Fr. Secretary. Dr. P. Ananthanarayanan, Assistant Environmental Engineer, Tamil Nadu Pollution Control Board, SIPCOT Industrial Complex, Cuddalore was invited as special guest. Dr. S. Pravina Mary, Asst. Prof. in the Dept. of Zoology welcomed the dignitaries and the gatherings. Rev .Fr. Secretary delivered the presidential address speaking the recent trends in environmental rehabilitation processes .

Programme stating with prayer

The Chief guest gave a brief note about the causes effects and control measures of various types of pollution. Our principal Dr. M. Arumai Selvam delivered the various management strategies to frame sustainable environment, environmental degradation and the various repairing mechanisms to be operated.

**Students Participants** 

The Dean of Studies Rev. Fr. Alex enumerated the importance and the significances of celebrating Pollution Control Day. Nearly 151 students participated in the seminar session. Dr. T. Ganesh Kumar Asst. Prof. in the Dept. of Zoology introduced the Chief Guest and Dr.P.Thenmozhi, Asst. Prof. and Head, Dept. of Zoology gave the vote of thanks. The programme came to the end around 12.00 p.m.