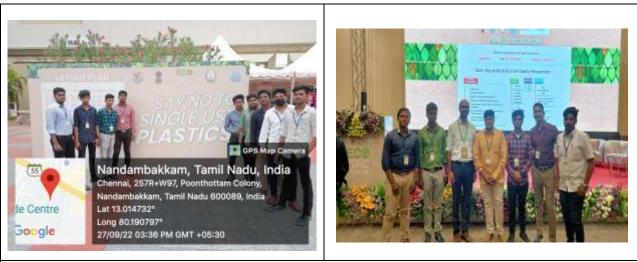

The Start-up Conference focused on finding alternatives to single-use plastics and managing air quality. The Conference was performed in the manner of Panel discussion where the startupreneurs, innovators, organizations and government departments exchanged their ideas on the startup ecosystems of the nation.

Through the Conference the students gained opportunity to interact with various startupreneurs, innovators, entrepreneurs and funding agencies for the startups. The exhibition provided an opportunity to identify potential sellers and buyers of alternatives to SUPs and establish contact with them.

**Students Participated in the Conference** 

Our students witnessing the panel discussion by the Startupreneurs and Innovators

Our students interaction with the Start-up Owners

**Programme Invitation** 