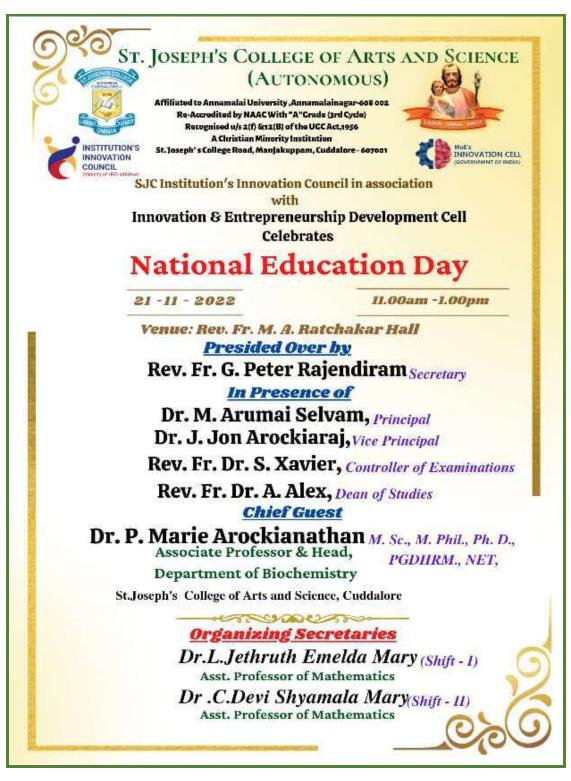

## ACADEMIC YEAR: 2022 - 23

**Report on** 

"MOTIVATIONAL TALK BY SUCCESSFUL INNOVATOR" (Blended mode)

Date: 22<sup>nd</sup> November, 2022 (Tuesday)

### SJC INSTITUTION'S INNOVATION COUNCIL

Programme Title: Motivation Talk by Successful Innovator
Date: 22<sup>nd</sup>November, 2022 (Tuesday)
Resource Person: Dr. P. Gnanamozhi, Managing Director and Partner

> SJC Institution's Innovation Council in association with Innovation & Entrepreneurship Development Cell organize

MOTIVATION TALK BY SUCCESSFUL INNOVATOR Successful Journey of an Innovator (Motivation Programme)

Date : 22nd November, 2022 (Tuesday) Venue: Arul Block || Time : 04.00 P. M to 05.30 P.M (Blended Mode)

> Presided by Rev. Fr. G. Peter Rajendiram, Secretary

In Presence of Dr. M. Arumai Selvam, Principal Dr. J. Jon Arockiaraj, Vice-Principal Rev. Fr. Dr. S. Xavier, Controller of Examinations Rev. Fr. Dr. A. Alex, Dean of Studies

Chief Guest

Dr. P. Gnanamozh Managing Director and Partner Avini's Third Eye Studios, O^2 Café & Garden Restaurant.

**Organizing Team** 

Mr. S. Alber Nikson, Assistant Professor, Chemistry Mr. M. Om Prakash, Assistant Professor, BBA(CA) Mr. I. Anand Raj, IEDC Co-ordinator