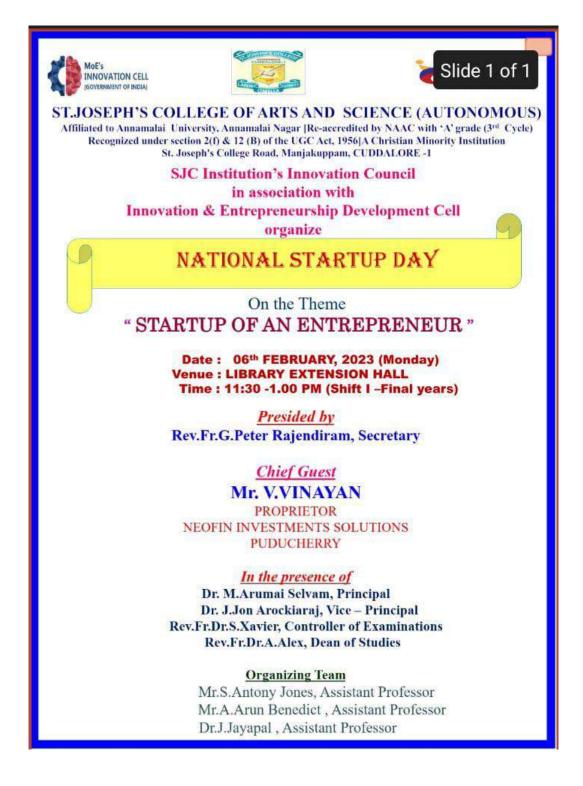

ur.

Students gave a positive feedback about the session.

The resource person gave some empoweringQuotes about Startup at end of the session,

- "The biggest risk is not taking any risk... In a world that's changing quickly, the only strategy that is guaranteed to fail is not taking risks." Mark Zuckerberg
- "A big business starts small." Richard Branson
- "Your work is going to fill a large part of your life, and the only way to be truly satisfied is to do what you believe is great work. And the only way to do great work is to love what you do." –Steve Jobs
- "I knew that if I failed I wouldn't regret that, but I knew the one thing I might regret is not trying." –Jeff Bezos
- "Your most unhappy customers are your greatest source of learning." -Bill Gates.

#### **Programme Invitation**



# "NATIONAL STARTUP DAY"

# (Offline mode)

# Date : 06<sup>th</sup> February, 2023 (Monday)

### LIST OF PARTICIPANTS

| S.No | Roll Number | Name               |
|------|-------------|--------------------|
| 1    | A20CSDA01   | ABEL MANU SELVAN K |
| 2    | A20CSDA02   | ARAVINDHAN K       |
| 3    | A20CSDA03   | ARUN KARTHIK S     |
| 4    | A20CSDA04   | BALAJI S           |
| 5    | A20CSDA05   | BHARATHI S         |
| 6    | A20CSDA06   | CHIDAMBARAM S      |
| 7    | A20CSDA07   | DEVARAJ S          |
| 8    | A20CSDA08   | DHIVGARAN R        |
| 9    | A20CSDA09   | GURU RAGAVENDRA M  |
| 10   | A20CSDA10   | JAFFARALI A        |
| 11   | A20CSDA11   | JAYALINSON K       |
| 12   | A20CSDA12   | JERIN SUJITH A     |
| 13   | A20CSDA13   | KANAGASABABATHY N  |
| 14   | A20CSDA14