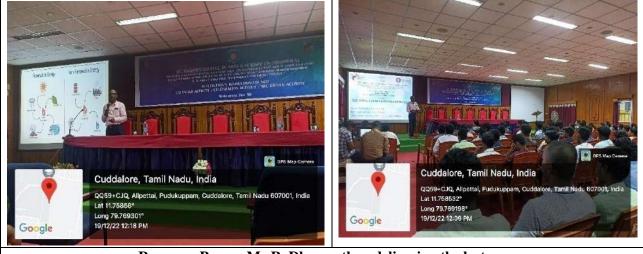

An invited talk on "Pollution Control Day" was conducted during 19.12.2022 at around 10.30 a.m by the DEPARTMENT OF ZOOLOGY in collaboration with the SJC-ICC (Instituition Innovation Council). The programme was precided over by Rev. Fr. Secretary. Dr. P. Ananthanarayanan, Assistant Environmental Engineer, Tamil Nadu Pollution Control Board, SIPCOT Industrial Complex, Cuddalore was invited as special guest. Dr. S. Pravina Mary, Asst. Prof. in the Dept. of Zoology welcomed the dignitaries and the gatherings. Rev .Fr. Secretary delivered the presidential address speaking the recent trends in environmental rehabilitation processes .

Programme stating with prayer

The Chief guest gave a brief note about the causes effects and control measures of various types of pollution. Our principal Dr. M. Arumai Selvam delivered the various management strategies to frame sustainable environment, environmental degradation and the various repairing mechanisms to be operated.

**Students Participants** 

The Dean of Studies Rev. Fr. Alex enumerated the importance and the significances of celebrating Pollution Control Day. Nearly 151 students participated in the seminar session. Dr. T. Ganesh Kumar Asst. Prof. in the Dept. of Zoology introduced the Chief Guest and Dr.P.Thenmozhi, Asst. Prof. and Head, Dept. of Zoology gave the vote of thanks. The programme came to the end around 12.00 p.m.