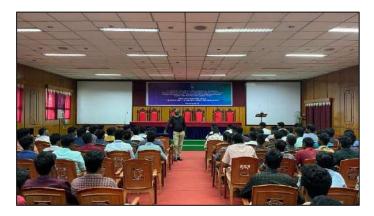

### SJC INSTITUTION'S INNOVATION COUNCIL

Programme Title: Motivation Talk by Successful Innovator
Date: 22<sup>nd</sup>November, 2022 (Tuesday)
Resource Person: Dr. P. Gnanamozhi, Managing Director and Partner

Avini's Third Eye Studios, O<sup>2</sup> Café & Garden Restaurant, Dharmapuri.

The **SJC Institution's Innovation Council** in Association with Innovation & Entrepreneurship Development Cell organized **Motivational talk by Successful Innovator**, in blended mode, on 22-11-2022 (Tuesday) for the I-PG, II-PG and UG Students of both Shift I & Shift II. Totally 130 Students participated in the programme.

Chief Guest

Dr. P. Gnanamozh Managing Director and Partner Avini's Third Eye Studios, O^2 Café & Garden Restaurant.

**Organizing Team** 

Mr. S. Alber Nikson, Assistant Professor, Chemistry Mr. M. Om Prakash, Assistant Professor, BBA(CA) Mr. I. Anand Raj, IEDC Co-ordinator