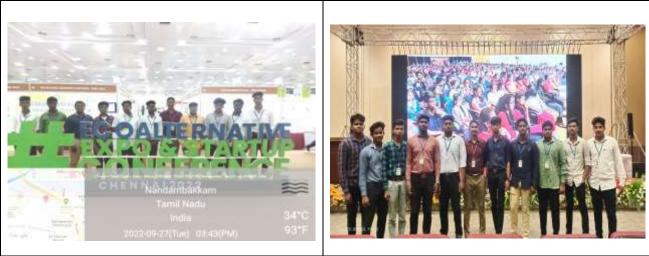

More than 150 eco-alternative manufacturers from across the nation exhibited their products in the expo. Products derived from natural fibres such as coir, bagasse, rice, and wheat bran, plant and agricultural waste, banana and areca leaves, jute and fabric were included in the eco-alternatives.

**Students Participated in the Conference** 

Our students witnessing the panel discussion by the Startupreneurs and Innovators

Our students interaction with the Start-up Owners

**Programme Invitation** 