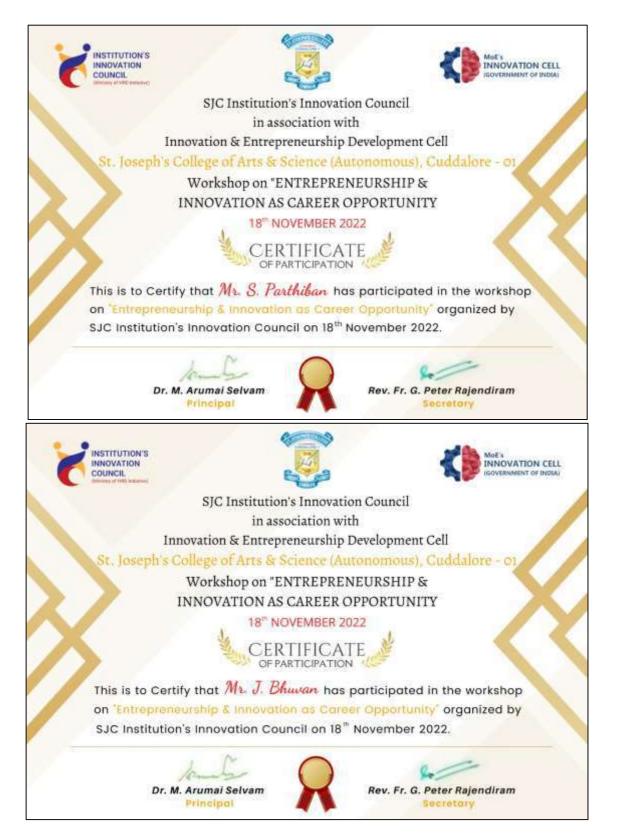

## ACADEMIC YEAR: 2022 - 23

**Report on** 

"MOTIVATIONAL TALK BY SUCCESSFUL INNOVATOR" (Blended mode)

Date: 22<sup>nd</sup> November, 2022 (Tuesday)

### SJC INSTITUTION'S INNOVATION COUNCIL

Programme Title: Motivation Talk by Successful Innovator
Date: 22<sup>nd</sup>November, 2022 (Tuesday)
Resource Person: Dr. P. Gnanamozhi, Managing Director and Partner

Avini's Third Eye Studios, O<sup>2</sup> Café & Garden Restaurant, Dharmapuri.

The **SJC Institution's Innovation Council** in Association with Innovation & Entrepreneurship Development Cell organized **Motivational talk by Successful Innovator**, in blended mode, on 22-11-2022 (Tuesday) for the I-PG, II-PG and UG Students of both Shift I & Shift II. Totally 130 Students participated in the programme.