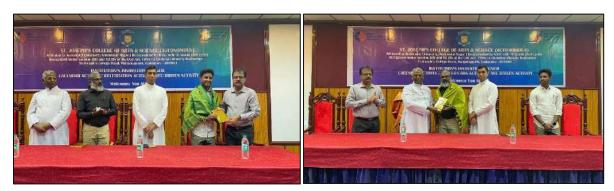

> SJC Institution's Innovation Council in association with Innovation & Entrepreneurship Development Cell organize

MOTIVATION TALK BY SUCCESSFUL INNOVATOR Successful Journey of an Innovator (Motivation Programme)

Date : 22nd November, 2022 (Tuesday) Venue: Arul Block || Time : 04.00 P. M to 05.30 P.M (Blended Mode)

> Presided by Rev. Fr. G. Peter Rajendiram, Secretary

In Presence of Dr. M. Arumai Selvam, Principal Dr. J. Jon Arockiaraj, Vice-Principal Rev. Fr. Dr. S. Xavier, Controller of Examinations Rev. Fr. Dr. A. Alex, Dean of Studies

Chief Guest

Dr. P. Gnanamozh Managing Director and Partner Avini's Third Eye Studios, O^2 Café & Garden Restaurant.

**Organizing Team** 

Mr. S. Alber Nikson, Assistant Professor, Chemistry Mr. M. Om Prakash, Assistant Professor, BBA(CA) Mr. I. Anand Raj, IEDC Co-ordinator