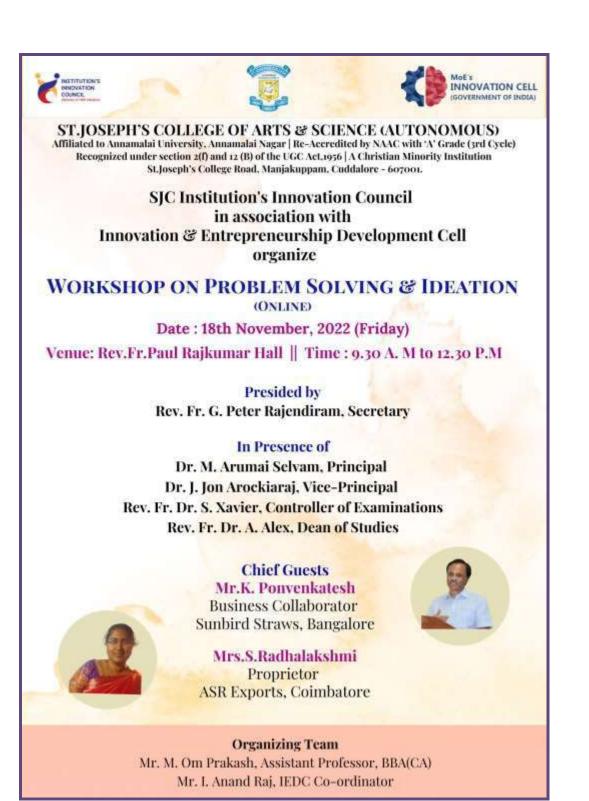

> SJC Institution's Innovation Council in association with Innovation & Entrepreneurship Development Cell organize

MOTIVATION TALK BY SUCCESSFUL INNOVATOR Successful Journey of an Innovator (Motivation Programme)

Date : 22nd November, 2022 (Tuesday) Venue: Arul Block || Time : 04.00 P. M to 05.30 P.M (Blended Mode)

> Presided by Rev. Fr. G. Peter Rajendiram, Secretary

In Presence of Dr. M. Arumai Selvam, Principal Dr. J. Jon Arockiaraj, Vice-Principal Rev. Fr. Dr. S. Xavier, Controller of Examinations Rev. Fr. Dr. A. Alex, Dean of Studies

Chief Guest

Dr. P. Gnanamozh Managing Director and Partner Avini's Third Eye Studios, O^2 Café & Garden Restaurant.

**Organizing Team** 

Mr. S. Alber Nikson, Assistant Professor, Chemistry Mr. M. Om Prakash, Assistant Professor, BBA(CA) Mr. I. Anand Raj, IEDC Co-ordinator