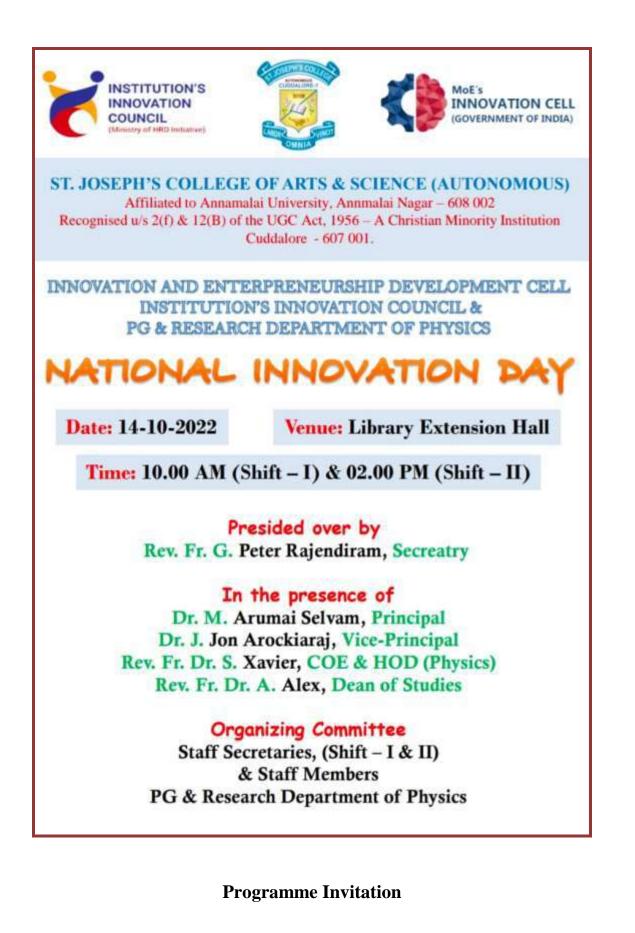

innovation:

The chief guest along with all the dignitaries, faculties & students witnessed various competitions which were conducted for both shift-I & shift-II students. Totally 284 participants were registered from various departments and participated in the competitions displaying their posters, projects, presentation innovative ideas and showed their skills in apps and making logos.



Students narrating their ideas, showcasing their posters, project presentation.

### **Outcomes of the workshop**

The students are able to perform better than competitors, improving the innovation process to create value for the organizations. The students participated in a variety of activities to demonstrate their innovative ideas in a variety of fields and learnt how to use these ideas in future.



# NATIONAL INNOVATION DAY

# (IIC CELEBRATION ACTIVITY)

# (Offline mode)

## Date: 14.10.2022 (Friday)

# List of Students Participated

| Sl. No | Students Name         | Department                | <b>Event Participated</b> |
|--------|-----------------------|---------------------------|---------------------------|
| 1      | Arthi. K              | Ill-B.sc Computer Science | App making                |
| 2      | Thrisha Padmavathi .T | lll-B.sc Computer Science | App making                |
| 3      | Swathi. B             | Ill-B.sc Computer Science | App making                |
| 4      | Kaviya. D             | Ill-B.sc Computer Science | App making                |
| 5      | Hariharan. K          | l-B.com-A                 | Business plan             |
| 6      | Ganesh Kumar