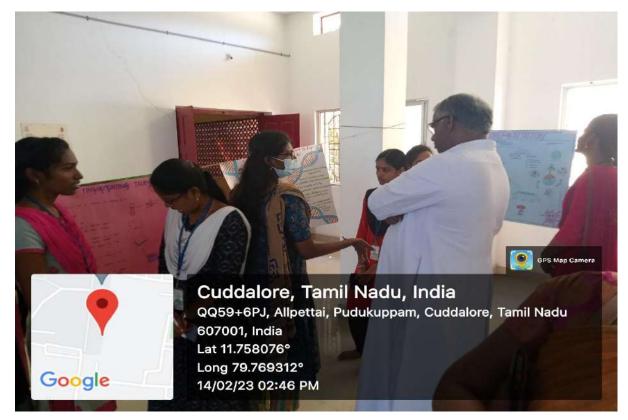

**Students Participants** 

The Dean of Studies Rev. Fr. Alex enumerated the importance and the significances of celebrating Pollution Control Day. Nearly 151 students participated in the seminar session. Dr. T. Ganesh Kumar Asst. Prof. in the Dept. of Zoology introduced the Chief Guest and Dr.P.Thenmozhi, Asst. Prof. and Head, Dept. of Zoology gave the vote of thanks. The programme came to the end around 12.00 p.m.