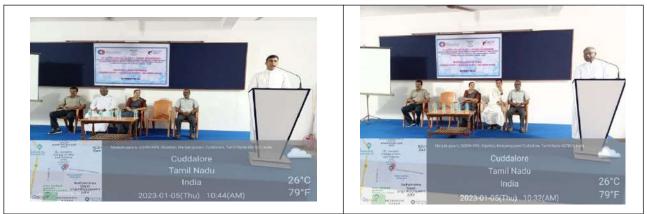

#### Resource Person: Mr.R. Dhasarathan, PMP, MTech, MBA

Founder& Managing director, Shree Shakthi Shambhavi Renewable Energy Pvt.Ltd Cuddalore.

The SJC Institution's Innovation Councilin association with Innovation & Entrepreneurship Development Cell celebrated "National Energy Conservation Day" on 19.12.2022 (Monday) in offline mode. The theme for the activity is "Scope of Renewable Energy Start up". The Programme was presided by Rev. Fr. G. Peter Rajendiram, Secretary of St. Joseph's College of Arts & Science (Autonomous), Cuddalore. Dr.M.Arumai Selvam, Principal, Dr.J.JonArockiaraj, Rev. Fr. Dr. Α. Alex. Dean of Studies. felicitated Vice-Principal and the programme. The programme was organized by Dr. P. Marie Arockianathan, Head, Biochemistry Department, Ms.R.Anitha, Assistant Professor of Biochemistry and Mrs.S.Seethalakshmi, Assistant Professor of Biochemistry.179 students participated in this programme.

Rev. Fr. G. Peter Rajendiram, Secretary felicitating the programme.