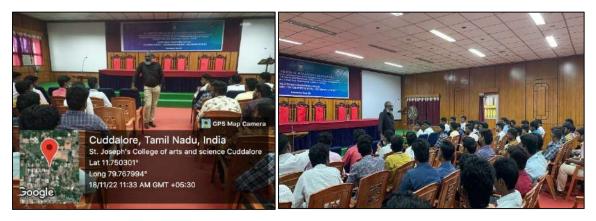

### SJC INSTITUTION'S INNOVATION COUNCIL

Programme Title: Motivation Talk by Successful Innovator
Date: 22<sup>nd</sup>November, 2022 (Tuesday)
Resource Person: Dr. P. Gnanamozhi, Managing Director and Partner

Avini's Third Eye Studios, O<sup>2</sup> Café & Garden Restaurant, Dharmapuri.

The **SJC Institution's Innovation Council** in Association with Innovation & Entrepreneurship Development Cell organized **Motivational talk by Successful Innovator**, in blended mode, on 22-11-2022 (Tuesday) for the I-PG, II-PG and UG Students of both Shift I & Shift II. Totally 130 Students participated in the programme.

Chief Guest

Dr. P. Gnanamozh Managing Director and Partner Avini's Third Eye Studios, O^2 Café & Garden Restaurant.

**Organizing Team** 

Mr. S. Alber Nikson, Assistant Professor, Chemistry Mr. M. Om Prakash, Assistant Professor, BBA(CA) Mr. I. Anand Raj, IEDC Co-ordinator