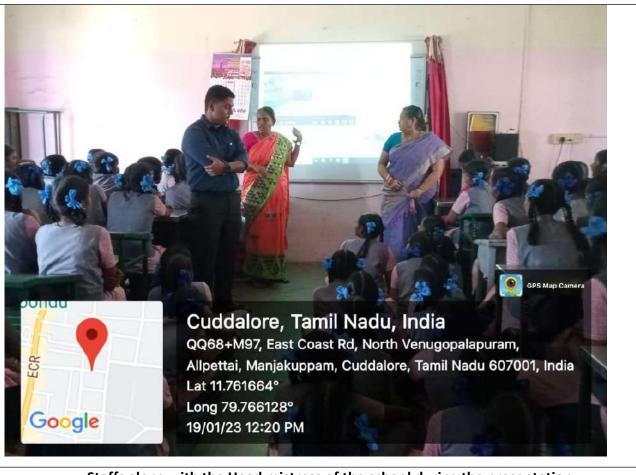

trepreneurship Outreach Program in Schools" **on 19<sup>th</sup> January 2023** at, Sri Varadham Government Girls Higher Secondary School, Venugopalapuram, Cuddalore. The programme was coordinated by **Dr. R. Krishnan & Dr. S. Megala**, Assistant Professors from PG and Research Department of Microbiology with 5 students of III B.Sc., Microbiology (Shift – II). The staffs and students have taken a lecture on Mushroom and Spirulina Cultivation methods to the school students. The students presented their works in chart preparation and also through online videos. More than 50 school students have participated in the presentation. Finally, the school Head mistress has appreciated all the students for their active involvements.



Students presenting their charts Infront of the school students



Staffs along with the Head mistress of the school during the presentation

#### **OBJECTIVES OF THE PROGRAMME**

- Outreach activities among the schools.
- Provide access to innovative and relevant educational programs in Bio entrepreneurships.

Promoting Ministry of Education's idea of encouraging entrepreneurship, the Institution's Innovation Council (IIC) of St. Joseph's College of Arts and Science have initiated an event titled 'Innovation and Entrepreneurship Outreach Program in school' on Thursday at Sri Varadham Government Girls Higher Secondary School, Venugopalapuram, Cuddalore -1 with the blessings of Rev. Fr. Secretary, St. Joseph's College of Arts and Science, (Autonomous), Cuddalore - 1. OUTCOMES OF THE PROGRAMME

The students are able to understand the different cultivation