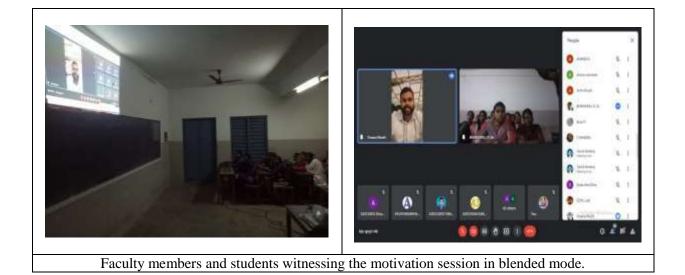

Avini's Third Eye Studios, O<sup>2</sup> Café & Garden Restaurant, Dharmapuri.

The **SJC Institution's Innovation Council** in Association with Innovation & Entrepreneurship Development Cell organized **Motivational talk by Successful Innovator**, in blended mode, on 22-11-2022 (Tuesday) for the I-PG, II-PG and UG Students of both Shift I & Shift II. Totally 130 Students participated in the programme.

#### **Outcomes of the programme:**

The chief guest shared his own experiences in starting up a new business. He gave a clear idea about how to start a new business and how to manage and continue with the business when there were several obstacles in the growth part of it. He insisted Innovation is the key for becoming a successful entrepreneur. The students participated very actively to eradicate their fear in starting own company and business. The talk delivered by the chief guest, guided the students to think out of the box and the programme helped the students how to be unique in the competitive word to achieve success.