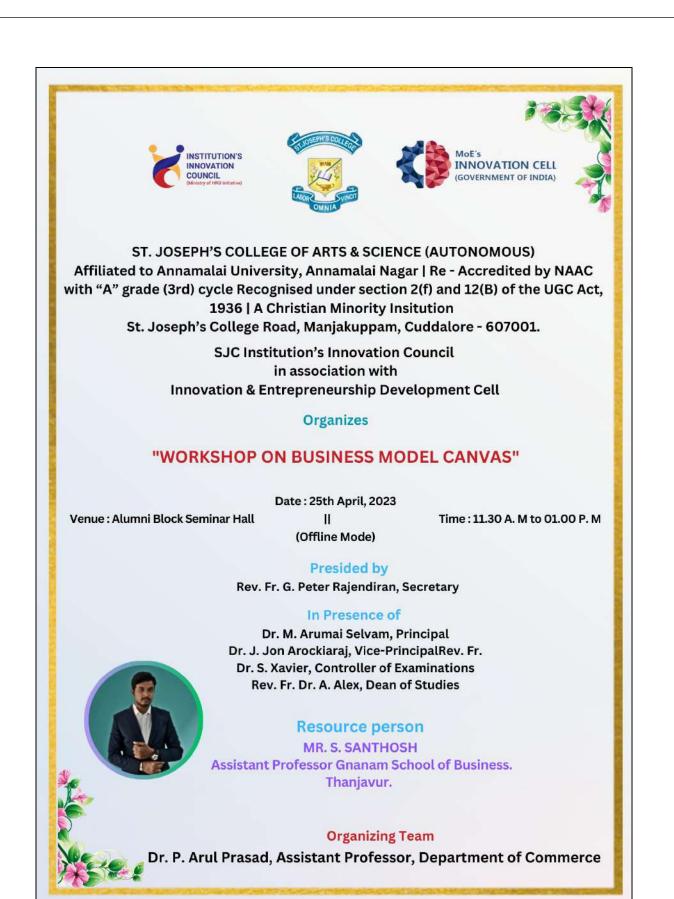

ST.JOSEPH'S COLLEGE OF ARTS & SCIENCE (AUTONOMOUS) Affiliated to Annamalai University, Annamalai Nagar | Re-Accredited by NAAC with 'A' Grade (3rd Cycle) Recognized under section 2(f) and 12 (B) of the UGC Act, 1956 | A Christian Minority Institution St.Joseph's College Road, Manjakuppam, Cuddalore - 607001.

> SJC Institution's Innovation Council in association with Innovation & Entrepreneurship Development Cell organize

MOTIVATION TALK BY SUCCESSFUL INNOVATOR Successful Journey of an Innovator (Motivation Programme)

Date : 22nd November, 2022 (Tuesday) Venue: Arul Block || Time : 04.00 P. M to 05.30 P.M (Blended Mode)

> Presided by Rev. Fr. G. Peter Rajendiram, Secretary

In Presence of Dr. M. Arumai Selvam, Principal Dr. J. Jon Arockiaraj, Vice-Principal Rev. Fr. Dr. S. Xavier, Controller of Examinations Rev. Fr. Dr. A. Alex, Dean of Studies

Chief Guest

Dr. P. Gnanamozh Managing Director and Partner Avini's Third Eye Studios, O^2 Café & Garden Restaurant.

**Organizing Team** 

Mr. S. Alber Nikson, Assistant Professor, Chemistry Mr. M. Om Prakash, Assistant Professor, BBA(CA) Mr. I. Anand Raj, IEDC Co-ordinator