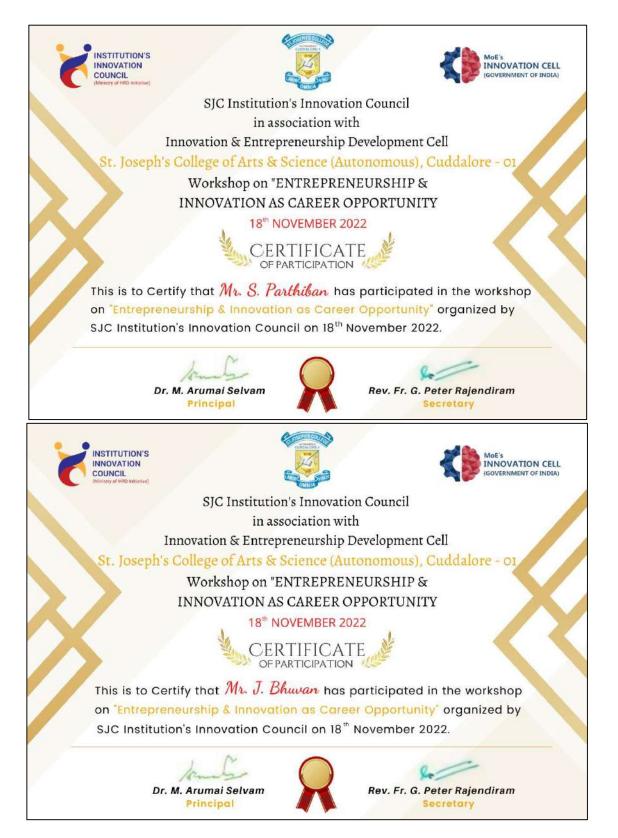

## ACADEMIC YEAR: 2022 - 23

**Report on** 

"MOTIVATIONAL TALK BY SUCCESSFUL INNOVATOR" (Blended mode)

Date: 22<sup>nd</sup> November, 2022 (Tuesday)

## ST.JOSEPH'S COLLEGE OF ARTS AND SCIENCE (AUTONOMOUS) CUDDALORE – 607001

### SJC INSTITUTION'S INNOVATION COUNCIL

Programme Title: Motivation Talk by Successful Innovator
Date: 22<sup>nd</sup>November, 2022 (Tuesday)
Resource Person: Dr. P. Gnanamozhi, Managing Director and Partner

Avini's Third Eye Studios, O<sup>2</sup> Café & Garden Restaurant, Dharmapuri.

The **SJC Institution's Innovation Council** in Association with Innovation & Entrepreneurship Development Cell organized **Motivational talk by Successful Innovator**, in blended mode, on 22-11-2022 (Tuesday) for the I-PG, II-PG and UG Students of both Shift I & Shift II. Totally 130 Students participated in the programme.

Date : 22nd November, 2022 (Tuesday) Venue: Arul Block || Time : 04.00 P. M to 05.30 P.M (Blended Mode)

> Presided by Rev. Fr. G. Peter Rajendiram, Secretary

In Presence of Dr. M. Arumai Selvam, Principal Dr. J. Jon Arockiaraj, Vice-Principal Rev. Fr. Dr. S. Xavier, Controller of Examinations Rev. Fr. Dr. A. Alex, Dean of Studies

Chief Guest

Dr. P. Gnanamozh Managing Director and Partner Avini's Third Eye Studios, O^2 Café & Garden Restaurant.

**Organizing Team** 

Mr. S. Alber Nikson, Assistant Professor, Chemistry Mr. M. Om Prakash, Assistant Professor, BBA(CA) Mr. I. Anand Raj, IEDC Co-ordinator