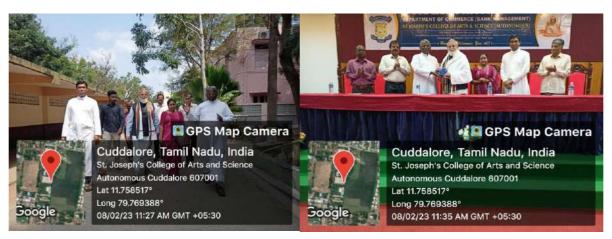

Avini's Third Eye Studios, O<sup>2</sup> Café & Garden Restaurant, Dharmapuri.

The **SJC Institution's Innovation Council** in Association with Innovation & Entrepreneurship Development Cell organized **Motivational talk by Successful Innovator**, in blended mode, on 22-11-2022 (Tuesday) for the I-PG, II-PG and UG Students of both Shift I & Shift II. Totally 130 Students participated in the programme.

#### **Outcomes of the programme:**

The chief guest shared his own experiences in starting up a new business. He gave a clear idea about how to start a new business and how to manage and continue with the business when there were several obstacles in the growth part of it. He insisted Innovation is the key for becoming a successful entrepreneur. The students participated very actively to eradicate their fear in starting own company and business. The talk delivered by the chief guest, guided the students to think out of the box and the programme helped the students how to be unique in the competitive word to achieve success.

> SJC Institution's Innovation Council in association with Innovation & Entrepreneurship Development Cell organize

MOTIVATION TALK BY SUCCESSFUL INNOVATOR Successful Journey of an Innovator (Motivation Programme)

Date : 22nd November, 2022 (Tuesday) Venue: Arul Block || Time : 04.00 P. M to 05.30 P.M (Blended Mode)

> Presided by Rev. Fr. G. Peter Rajendiram, Secretary

In Presence of Dr. M. Arumai Selvam, Principal Dr. J. Jon Arockiaraj, Vice-Principal Rev. Fr. Dr. S. Xavier, Controller of Examinations Rev. Fr. Dr. A. Alex, Dean of Studies

Chief Guest

Dr. P. Gnanamozh Managing Director and Partner Avini's Third Eye Studios, O^2 Café & Garden Restaurant.

**Organizing Team** 

Mr. S. Alber Nikson, Assistant Professor, Chemistry Mr. M. Om Prakash, Assistant Professor, BBA(CA) Mr. I. Anand Raj, IEDC Co-ordinator