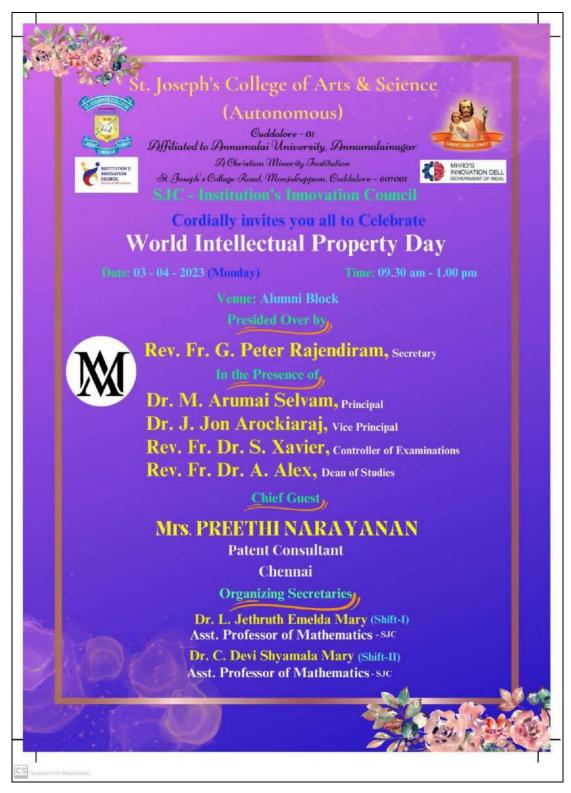

ST.JOSEPH'S COLLEGE OF ARTS & SCIENCE (AUTONOMOUS) Affiliated to Annamalai University, Annamalai Nagar | Re-Accredited by NAAC with 'A' Grade (3rd Cycle) Recognized under section 2(f) and 12 (B) of the UGC Act, 1956 | A Christian Minority Institution St.Joseph's College Road, Manjakuppam, Cuddalore - 607001.

> SJC Institution's Innovation Council in association with Innovation & Entrepreneurship Development Cell organize

MOTIVATION TALK BY SUCCESSFUL INNOVATOR Successful Journey of an Innovator (Motivation Programme)

Date : 22nd November, 2022 (Tuesday) Venue: Arul Block || Time : 04.00 P. M to 05.30 P.M (Blended Mode)

> Presided by Rev. Fr. G. Peter Rajendiram, Secretary

In Presence of Dr. M. Arumai Selvam, Principal Dr. J. Jon Arockiaraj, Vice-Principal Rev. Fr. Dr. S. Xavier, Controller of Examinations Rev. Fr. Dr. A. Alex, Dean of Studies

Chief Guest

Dr. P. Gnanamozh Managing Director and Partner Avini's Third Eye Studios, O^2 Café & Garden Restaurant.

**Organizing Team** 

Mr. S. Alber Nikson, Assistant Professor, Chemistry Mr. M. Om Prakash, Assistant Professor, BBA(CA) Mr. I. Anand Raj, IEDC Co-ordinator