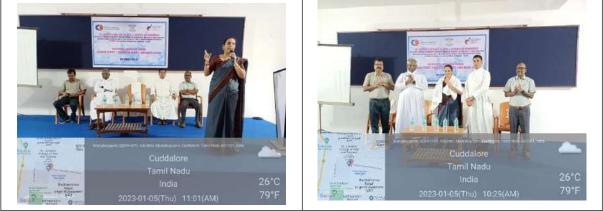

> SJC Institution's Innovation Council in association with Innovation & Entrepreneurship Development Cell organize

MOTIVATION TALK BY SUCCESSFUL INNOVATOR Successful Journey of an Innovator (Motivation Programme)

Date : 22nd November, 2022 (Tuesday) Venue: Arul Block || Time : 04.00 P. M to 05.30 P.M (Blended Mode)

> Presided by Rev. Fr. G. Peter Rajendiram, Secretary

In Presence of Dr. M. Arumai Selvam, Principal Dr. J. Jon Arockiaraj, Vice-Principal Rev. Fr. Dr. S. Xavier, Controller of Examinations Rev. Fr. Dr. A. Alex, Dean of Studies

Chief Guest

Dr. P. Gnanamozh Managing Director and Partner Avini's Third Eye Studios, O^2 Café & Garden Restaurant.

**Organizing Team** 

Mr. S. Alber Nikson, Assistant Professor, Chemistry Mr. M. Om Prakash, Assistant Professor, BBA(CA) Mr. I. Anand Raj, IEDC Co-ordinator