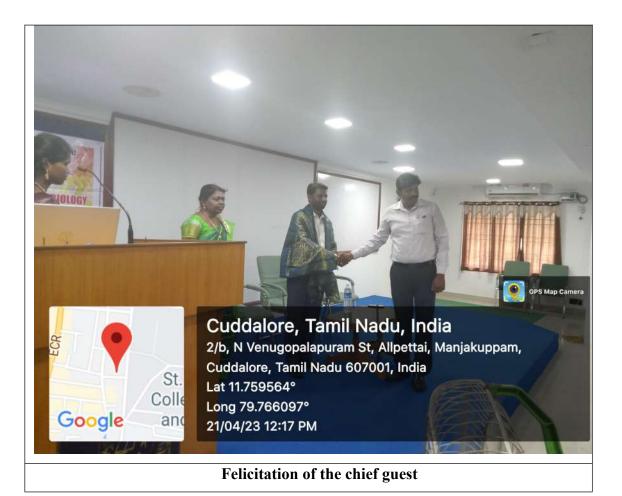

g creativity and innovation.

Dr. K. M. Kumar, gave a lecture on World Creativity and Innovation Day. He clearly explained to solve old problems in new ways with the potential of finding better and more effective methods to accomplish the goals. The event aimed to inspire individuals to think outside the box and come up with innovative solutions to complex problems. It also emphasized the importance of creativity and originality in today's fast-paced world, where new ideas and inventions are essential for progress and development.

#### **Outcomes of the programme:**

The students are encouraged to remain creativity and innovation in solving global problems and aim to promote the use of creative thinking in businesses, governments, and other organizations to foster innovation and growth.













### ST. JOSEPH'S COLLEGE OF ARTS AND SCIENCE (AUTONOMOUS) CUDDALORE - 607001

Recognized under section 2(f) & 12(b) of the UGC act, 1956 Reaccredited by NAAC with "A" Grade (3rd cycle)

### SJC INSTITUTION'S INNOVATION COUNCIL IN ASSOCIATION

WITH

**INNOVATION & ENTREPRENEURSHIP DEVELOPMENT CELL** 

Celebrates

"World Creativity and Innovation Day"

**Resource person** 

Dr. K. M. Kumar, Associate Professor, Department of Bioinformatics, Pondicherry Central University, Pondicherry.

Organizing

Department IEDC Coordinator's

Dr. R. Krishnan

### Dr. S. Megala

Assistant professor of Microbiology

Assistant professor of Microbiology

Date: 21<sup>st</sup> April 2023 Time: 11.30 p.m. – 1.30 p.m. Venue: Paul Rajkumar Hall

### World Creativity and Innovation Day (Celebration Acti