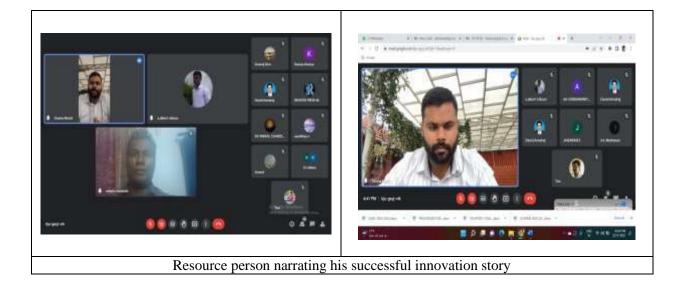

#### Theme:Scope of Renewable Energy Start up

The resource person for the session was **Mr.R. Dhasarathan**, Founder& Managing Director, Shree Shakthi Shambhavi Renewable Energy Pvt.LtdCuddalore. He started the programmeby giving introduction toNational Energy Conservation Day. The aim of the event was to encourage entrepreneurial qualities and innovative ideas among students to start a business. He briefly spoke about usefulness of entrepreneurship and startups for youngsters. He elaborated on the requirements of a successful enterprise and quality of the product and service rendered by the entrepreneur which is a pre-requisite for being successful.He also shared his own experience and revealed his success and failure stories during his journey.He also emphasized on the proper and effective use of social media to create awareness and showcase the product on a large platform.He also pointed out that passion,creativity,dedication and determination was the key to any start up.

Resource Person Mr.R. Dhasarathan delivering the lecture