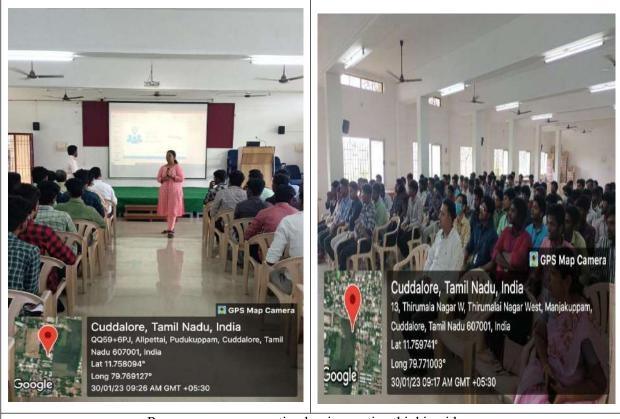

#### Resource Person: Mr.R. Dhasarathan, PMP, MTech, MBA

Founder& Managing director, Shree Shakthi Shambhavi Renewable Energy Pvt.Ltd Cuddalore.

The SJC Institution's Innovation Councilin association with Innovation & Entrepreneurship Development Cell celebrated "National Energy Conservation Day" on 19.12.2022 (Monday) in offline mode. The theme for the activity is "Scope of Renewable Energy Start up". The Programme was presided by Rev. Fr. G. Peter Rajendiram, Secretary of St. Joseph's College of Arts & Science (Autonomous), Cuddalore. Dr.M.Arumai Selvam, Principal, Dr.J.JonArockiaraj, Rev. Fr. Dr. Α. Alex. Dean of Studies. felicitated Vice-Principal and the programme. The programme was organized by Dr. P. Marie Arockianathan, Head, Biochemistry Department, Ms.R.Anitha, Assistant Professor of Biochemistry and Mrs.S.Seethalakshmi, Assistant Professor of Biochemistry.179 students participated in this programme.

Rev. Fr. G. Peter Rajendiram, Secretary felicitating the programme.

#### Theme:Scope of Renewable Energy Start up

The resource person for the session was **Mr.R. Dhasarathan**, Founder& Managing Director, Shree Shakthi Shambhavi Renewable Energy Pvt.LtdCuddalore. He started the programmeby giving introduction toNational Energy Conservation Day. The aim of the event was to encourage entrepreneurial qualities and innovative ideas among students to start a business. He briefly spoke about usefulness of entrepreneurship and startups for youngsters. He elaborated on the requirements of a successful enterprise and quality of the product and service rendered by the entrepreneur which is a pre-requisite for being successful.He also shared his own experience and revealed his success and failure stories during his journey.He also emphasized on the proper and effective use of social media to create awareness and showcase the product on a large platform.He also pointed out that passion,creativity,dedication and determination was the key to any start up.

Resource Person Mr.R. Dhasarathan delivering the lecture