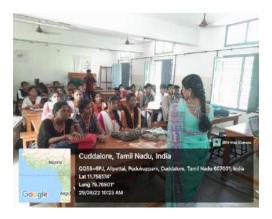

The Department of Zoology have organized a study trip to S. K. Monisha Apiculture farm at Chinnapahandai, Panruti, on 20.08.2022 where there is a well established farm owned by Mr.Selvakumar, one of a famous entrepreneur in Cuddalore District. The students were imparted with the need of conserving beneficial insects especially honey bees .They got a wide exposure on honey bees life cycle, different members of bee colony, honey bee products and their importance. The various methods of bee keeping and the profits of bee hive culture are insisted in a very effective manner. Nearly 26 students of III B.Sc. Zoology of shift I along with Dr. P.Thenmozhi , Asst. of Prof. and Head in Department Zoology and Dr. N. Jayaprabha, Asst. of Prof. in Department Zoology have been participated in this programme. The students were allowed to visit Ponlait (Diary production Farm), Pondicherry at the end part of the programme. At the outset the students have received a practical knowledge about Honey Bee culture.

**Demonstration of apiculture** 