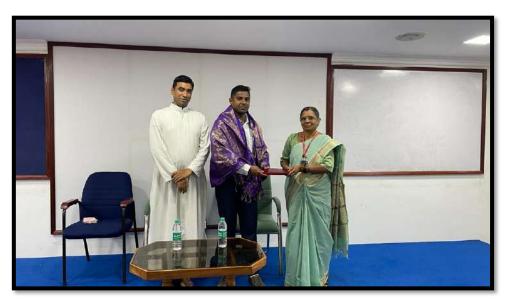

The Department of Zoology have organized a study trip to S. K. Monisha Apiculture farm at Chinnapahandai, Panruti, on 20.08.2022 where there is a well established farm owned by Mr.Selvakumar, one of a famous entrepreneur in Cuddalore District. The students were imparted with the need of conserving beneficial insects especially honey bees .They got a wide exposure on honey bees life cycle, different members of bee colony, honey bee products and their importance. The various methods of bee keeping and the profits of bee hive culture are insisted in a very effective manner. Nearly 26 students of III B.Sc. Zoology of shift I along with Dr. P.Thenmozhi , Asst. of Prof. and Head in Department Zoology and Dr. N. Jayaprabha, Asst. of Prof. in Department Zoology have been participated in this programme. The students were allowed to visit Ponlait (Diary production Farm), Pondicherry at the end part of the programme. At the outset the students have received a practical knowledge about Honey Bee culture.