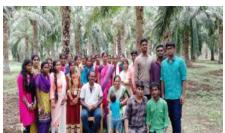

Resource Person Details: Professor. Dr. M. Senthil

President – Innovation Cafe Institute Innovation Council

SBV MIPTECH & SBV MGM Bio-Incubator Sri Balaji Vidyapeeth University, Puducherry

The Department of Business Administration (CA) organized "One Day Innovation & Entrepreneurship Development Programme titled "How to Kick Start Innovation and Roadmap to IPR" on 25.08.2022 (Thursday) for the Shift I students. Dr. A. Alex, Head, Department of Business Administration (CA) & Commerce (Bank Management) convened the programme. Mr.M.Om Prakash, Assistant Professor, Business Administration (CA) coordinated the programme. 154 students participated in the programme.

Part of participants along with the resource person Professor. Dr. M. Senthil.

The session started with the basic understanding of creativity and innovation. It leads to why innovations are needed and where do India stand in World's Innovation Index. The resource person motivated the students, to identify the challenges they face in the day to day life and try to find a feasible solution to overcome it. He insisted to think simple through which today's crazy idea will turn into tomorrow's greatest innovation.