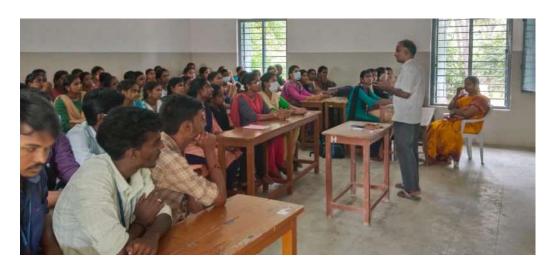

Resource Person Details: Professor. Dr. M. Senthil

President – Innovation Cafe Institute Innovation Council

SBV MIPTECH & SBV MGM Bio-Incubator Sri Balaji Vidyapeeth University, Puducherry

The Department of Business Administration (CA) organized "One Day Innovation & Entrepreneurship Development Programme titled "How to Kick Start Innovation and Roadmap to IPR" on 25.08.2022 (Thursday) for the Shift I students. Dr. A. Alex, Head, Department of Business Administration (CA) & Commerce (Bank Management) convened the programme. Mr.M.Om Prakash, Assistant Professor, Business Administration (CA) coordinated the programme. 154 students participated in the programme.

Part of participants along with the resource person Professor. Dr. M. Senthil.

The session started with the basic understanding of creativity and innovation. It leads to why innovations are needed and where do India stand in World's Innovation Index. The resource person motivated the students, to identify the challenges they face in the day to day life and try to find a feasible solution to overcome it. He insisted to think simple through which today's crazy idea will turn into tomorrow's greatest innovation.