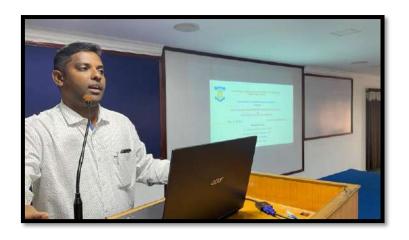

The Department of Zoology have organized a study trip to S. K. Monisha Apiculture farm at Chinnapahandai, Panruti, on 20.08.2022 where there is a well established farm owned by Mr.Selvakumar, one of a famous entrepreneur in Cuddalore District. The students were imparted with the need of conserving beneficial insects especially honey bees .They got a wide exposure on honey bees life cycle, different members of bee colony, honey bee products and their importance. The various methods of bee keeping and the profits of bee hive culture are insisted in a very effective manner. Nearly 26 students of III B.Sc. Zoology of shift I along with Dr. P.Thenmozhi , Asst. of Prof. and Head in Department Zoology and Dr. N. Jayaprabha, Asst. of Prof. in Department Zoology have been participated in this programme. The students were allowed to visit Ponlait (Diary production Farm), Pondicherry at the end part of the programme. At the outset the students have received a practical knowledge about Honey Bee culture.