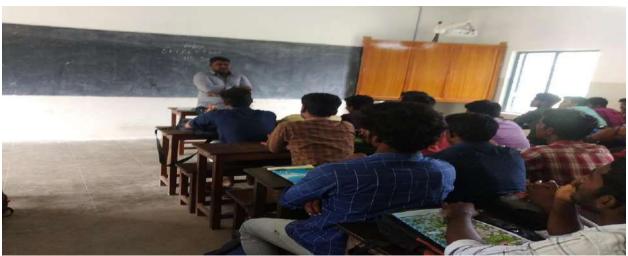

Resource Person Details: Professor. Dr. M. Senthil

President – Innovation Cafe Institute Innovation Council

SBV MIPTECH & SBV MGM Bio-Incubator Sri Balaji Vidyapeeth University, Puducherry

The Department of Business Administration (CA) organized "One Day Innovation & Entrepreneurship Development Programme titled "How to Kick Start Innovation and Roadmap to IPR" on 25.08.2022 (Thursday) for the Shift I students. Dr. A. Alex, Head, Department of Business Administration (CA) & Commerce (Bank Management) convened the programme. Mr.M.Om Prakash, Assistant Professor, Business Administration (CA) coordinated the programme. 154 students participated in the programme.

Part of participants along with the resource person Professor. Dr. M. Senthil.

The session started with the basic understanding of creativity and innovation. It leads to why innovations are needed and where do India stand in World's Innovation Index. The resource person motivated the students, to identify the challenges they face in the day to day life and try to find a feasible solution to overcome it. He insisted to think simple through which today's crazy idea will turn into tomorrow's greatest innovation.