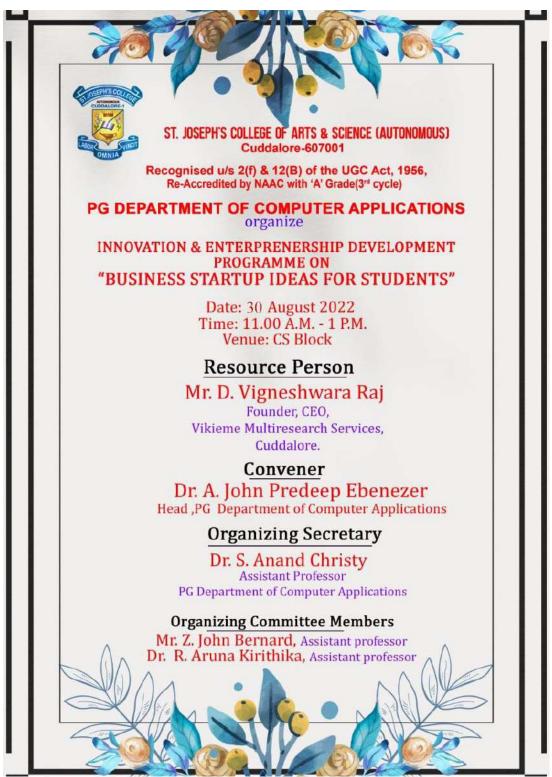

of, Department of Computer Applications.



The Session was presented by The topic "BUSINESS STARTUP IDEAS FOR STUDENTS" and was handled by Mr.D.Vigneshwara Raj, Founder, CEO, Vikieme Multiresearch Services, Cuddalore.



He explained neatly about the different WEB DESIGN AND DEVELOPMENT and the following topics were discussed.

SOCIAL MEDIA MANAGEMENT.

CONTENT CREATION.

ANIMATION AND VIDEO CREATION.

ONLINE COACHING SERVICE.

EVENT PROMOTER.

The resource person Mr.D.Vigneshwara Raj gave a detailed knowledge regarding the Different business startup ideas. He also motivated the students to start small business.

The students gave an positive feedback about the session. At the end of the session,

Dr. S. Anand Christy, PG department of Computer Applications presented the vote of thanks.



**Programme Invitation** 

#### STUDENTS PARTICIPANT LIST

| Roll No   | Name                    |
|-----------|-------------------------|
| A20CADA01 | AASHIK SHARIFF A        |
| A20CADA02 | ARNALDRAJ G             |
| A20CADA03 | AZARUDEEN M             |
| A20CADA04 | BARATHAN K              |
| A20CADA05 | DEVANATHAN M            |
| A20CADA06 | DHANUSH G               |
| A20CADA07 | Dinesh S                |
| A20CADA08 | Gokul S                 |
| A20CADA09 | GOWTHAM S               |
| A20CADA10 | Haridharan K            |
| A20CADA11 | HARISH RAJ P            |
| A20CADA12 | IYYANAR N               |
| A20CADA13 | Jayakumar R             |
| A20CADA14 | KAMESHWARAN S           |
| A20CADA15 | KATHIRAVAN M            |
| A20CADA16 | KEERTHIE VASAN R S      |
| A20CADA17 | KRISH