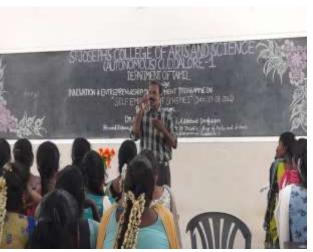

The Department of Zoology have organized a study trip to S. K. Monisha Apiculture farm at Chinnapahandai, Panruti, on 20.08.2022 where there is a well established farm owned by Mr.Selvakumar, one of a famous entrepreneur in Cuddalore District. The students were imparted with the need of conserving beneficial insects especially honey bees .They got a wide exposure on honey bees life cycle, different members of bee colony, honey bee products and their importance. The various methods of bee keeping and the profits of bee hive culture are insisted in a very effective manner. Nearly 26 students of III B.Sc. Zoology of shift I along with Dr. P.Thenmozhi , Asst. of Prof. and Head in Department Zoology and Dr. N. Jayaprabha, Asst. of Prof. in Department Zoology have been participated in this programme. The students were allowed to visit Ponlait (Diary production Farm), Pondicherry at the end part of the programme. At the outset the students have received a practical knowledge about Honey Bee culture.