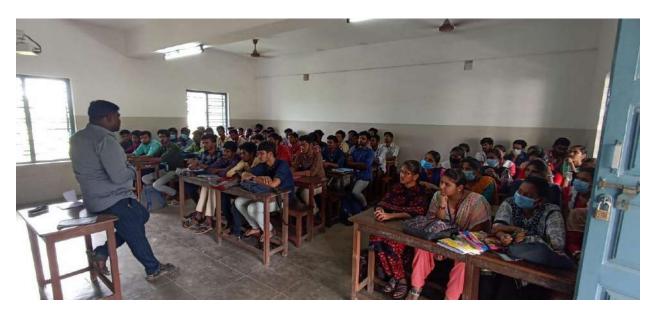

**Assistant Professor** 

Department of Zoology

St. Joseph's College of Arts and Science (Autonomous), Cuddalore - 1

The PG & Research Department of Microbiology organized "Innovation & Entrepreneurship Development Programme on "Vermi-composting" on 27.08.2022 (Saturday) for the Shift II students. Dr. J. Jayaprakash, Head and Assistant Professor, Department of Microbiology convened the programme and also introduced the resource person. Dr. R. Krishnan, Assistant Professor, Department of Microbiology coordinated the programme. There are 56 students from III B.Sc., Microbiology shift 2 were participated in the programme.

Part of participants along with the resource person. Dr. T.Ganesh Kumar

The session started with the introduction of the resource person by Dr. J. Jayaprakash, Head of the Department. The resource person Dr. T. Ganesh Kumar gave a detailed knowledge regarding the vermicomposting and its uses. He also motivated the students, to do small scale vermicomposting plants in their houses. He insisted to think simple through which today's crazy idea will turn into tomorrow's greatest innovation.