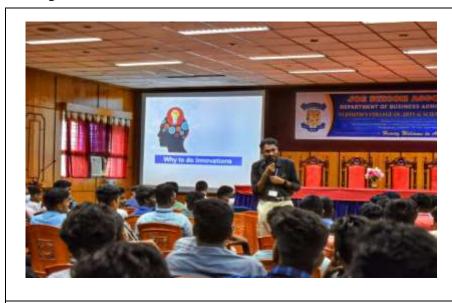

Resource Person Details: Professor. Dr. M. Senthil

President – Innovation Cafe Institute Innovation Council

SBV MIPTECH & SBV MGM Bio-Incubator Sri Balaji Vidyapeeth University, Puducherry

The Department of Business Administration (CA) organized "One Day Innovation & Entrepreneurship Development Programme titled "How to Kick Start Innovation and Roadmap to IPR" on 25.08.2022 (Thursday) for the Shift I students. Dr. A. Alex, Head, Department of Business Administration (CA) & Commerce (Bank Management) convened the programme. Mr.M.Om Prakash, Assistant Professor, Business Administration (CA) coordinated the programme. 154 students participated in the programme.

Part of participants along with the resource person Professor. Dr. M. Senthil.

The session started with the basic understanding of creativity and innovation. It leads to why innovations are needed and where do India stand in World's Innovation Index. The resource person motivated the students, to identify the challenges they face in the day to day life and try to find a feasible solution to overcome it. He insisted to think simple through which today's crazy idea will turn into tomorrow's greatest innovation.