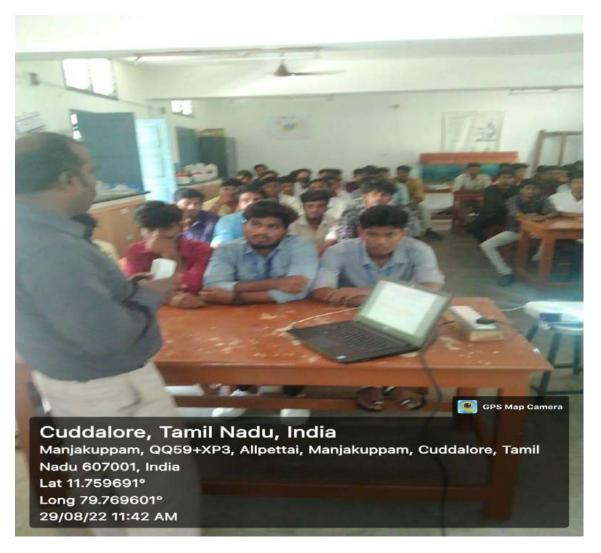

**Assistant Professor** 

Department of Zoology

St. Joseph's College of Arts and Science (Autonomous), Cuddalore - 1

The PG & Research Department of Microbiology organized "Innovation & Entrepreneurship Development Programme on "Mushroom Cultivation" on 27.08.2022 (Saturday) for the Shift I students. Dr. J. Jayaprakash, Head and Assistant Professor, Department of Microbiology convened the programme and also introduced the resource person. Dr. R. Krishnan, Assistant Professor, Department of Microbiology coordinated the programme. There are 67 students from II M.Sc., Applied Microbiology and III B.Sc., Microbiology shift 1 were participated in the programme.

Part of participants along with the resource person. Dr. A. Arul Prakash

The session started with the introduction of the resource person by Dr. J. Jayaprakash, Head of the Department. The resource person Dr. A. Arul Prakash gave a detailed knowledge regarding the cultivation of Mushrooms, spawn preparation, maintenance, contamination prevention, harvesting and sales. He also motivated the students, to do small scale mushroom cultivation in their houses. He insisted to think simple through which today's crazy idea will turn into tomorrow's greatest innovation.