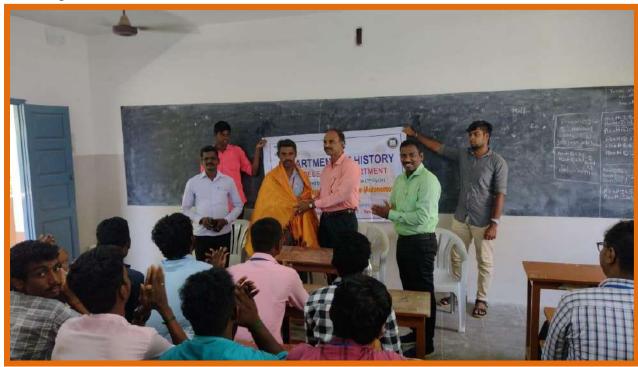

The Department of Zoology have organized a study trip to S. K. Monisha Apiculture farm at Chinnapahandai, Panruti, on 20.08.2022 where there is a well established farm owned by Mr.Selvakumar, one of a famous entrepreneur in Cuddalore District. The students were imparted with the need of conserving beneficial insects especially honey bees .They got a wide exposure on honey bees life cycle, different members of bee colony, honey bee products and their importance. The various methods of bee keeping and the profits of bee hive culture are insisted in a very effective manner. Nearly 26 students of III B.Sc. Zoology of shift I along with Dr. P.Thenmozhi , Asst. of Prof. and Head in Department Zoology and Dr. N. Jayaprabha, Asst. of Prof. in Department Zoology have been participated in this programme. The students were allowed to visit Ponlait (Diary production Farm), Pondicherry at the end part of the programme. At the outset the students have received a practical knowledge about Honey Bee culture.

**Demonstration of apiculture** 