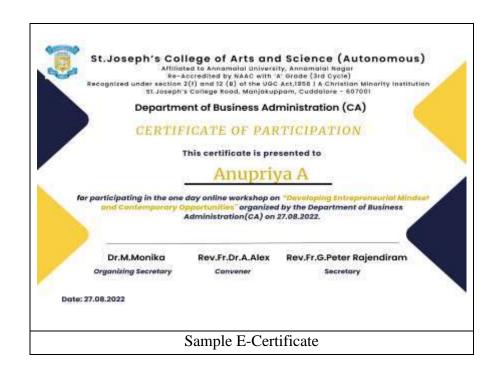

#### **Report On**

One Day Online Workshop on "Developing Entrepreneurial Mindset and Contemporary Opportunities"

**Date** 

27<sup>th</sup> August, 2022 (Saturday)

#### **DEPARTMENT OF BUSINESS ADMINISTRATION (CA)**

Programme Title: One Day Online Workshop on "Developing Entrepreneurial Mindset and

Contemporary Opportunities".

**Date:** 27.08.2022 (Saturday)

Resource Person Details: Mr. C. Ramaswamy Desai