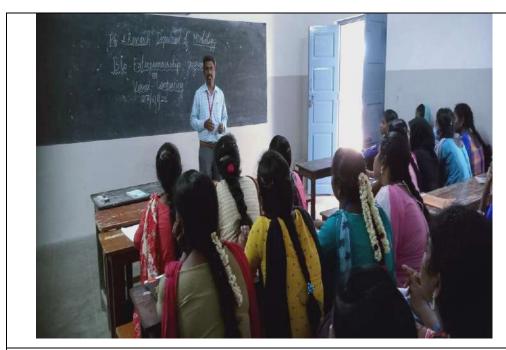

The Department of Zoology have organized a study trip to S. K. Monisha Apiculture farm at Chinnapahandai, Panruti, on 20.08.2022 where there is a well established farm owned by Mr.Selvakumar, one of a famous entrepreneur in Cuddalore District. The students were imparted with the need of conserving beneficial insects especially honey bees .They got a wide exposure on honey bees life cycle, different members of bee colony, honey bee products and their importance. The various methods of bee keeping and the profits of bee hive culture are insisted in a very effective manner. Nearly 26 students of III B.Sc. Zoology of shift I along with Dr. P.Thenmozhi , Asst. of Prof. and Head in Department Zoology and Dr. N. Jayaprabha, Asst. of Prof. in Department Zoology have been participated in this programme. The students were allowed to visit Ponlait (Diary production Farm), Pondicherry at the end part of the programme. At the outset the students have received a practical knowledge about Honey Bee culture.

**Demonstration of apiculture** 