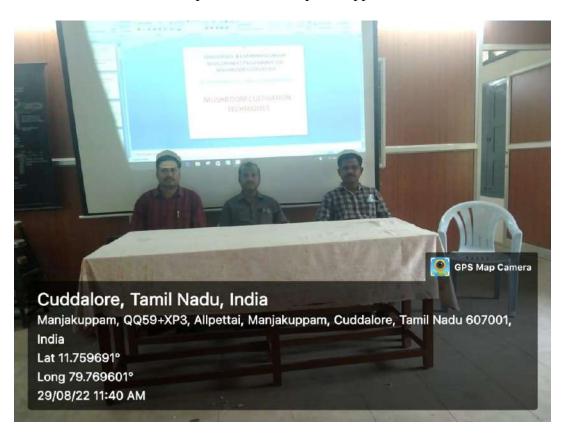

Part of participants along with the resource person. Dr. A. Arul Prakash

The session started with the introduction of the resource person by Dr. J. Jayaprakash, Head of the Department. The resource person Dr. A. Arul Prakash gave a detailed knowledge regarding the cultivation of Mushrooms, spawn preparation, maintenance, contamination prevention, harvesting and sales. He also motivated the students, to do small scale mushroom cultivation in their houses. He insisted to think simple through which today's crazy idea will turn into tomorrow's greatest innovation.