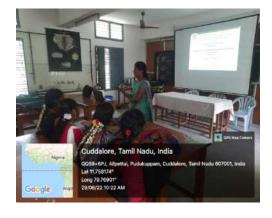

The Department of Zoology have organized a study trip to S. K. Monisha Apiculture farm at Chinnapahandai, Panruti, on 20.08.2022 where there is a well established farm owned by Mr.Selvakumar, one of a famous entrepreneur in Cuddalore District. The students were imparted with the need of conserving beneficial insects especially honey bees .They got a wide exposure on honey bees life cycle, different members of bee colony, honey bee products and their importance. The various methods of bee keeping and the profits of bee hive culture are insisted in a very effective manner. Nearly 26 students of III B.Sc. Zoology of shift I along with Dr. P.Thenmozhi , Asst. of Prof. and Head in Department Zoology and Dr. N. Jayaprabha, Asst. of Prof. in Department Zoology have been participated in this programme. The students were allowed to visit Ponlait (Diary production Farm), Pondicherry at the end part of the programme. At the outset the students have received a practical knowledge about Honey Bee culture.

**Demonstration of apiculture** 