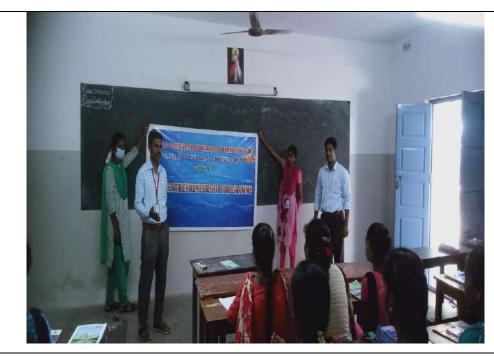

The Department of Zoology have organized a study trip to S. K. Monisha Apiculture farm at Chinnapahandai, Panruti, on 20.08.2022 where there is a well established farm owned by Mr.Selvakumar, one of a famous entrepreneur in Cuddalore District. The students were imparted with the need of conserving beneficial insects especially honey bees .They got a wide exposure on honey bees life cycle, different members of bee colony, honey bee products and their importance. The various methods of bee keeping and the profits of bee hive culture are insisted in a very effective manner. Nearly 26 students of III B.Sc. Zoology of shift I along with Dr. P.Thenmozhi , Asst. of Prof. and Head in Department Zoology and Dr. N. Jayaprabha, Asst. of Prof. in Department Zoology have been participated in this programme. The students were allowed to visit Ponlait (Diary production Farm), Pondicherry at the end part of the programme. At the outset the students have received a practical knowledge about Honey Bee culture.

**Demonstration of apiculture** 