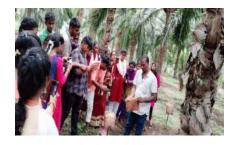

The Department of Zoology have organized a study trip to S. K. Monisha Apiculture farm at Chinnapahandai, Panruti, on 20.08.2022 where there is a well established farm owned by Mr.Selvakumar, one of a famous entrepreneur in Cuddalore District. The students were imparted with the need of conserving beneficial insects especially honey bees .They got a wide exposure on honey bees life cycle, different members of bee colony, honey bee products and their importance. The various methods of bee keeping and the profits of bee hive culture are insisted in a very effective manner. Nearly 26 students of III B.Sc. Zoology of shift I along with Dr. P.Thenmozhi , Asst. of Prof. and Head in Department Zoology and Dr. N. Jayaprabha, Asst. of Prof. in Department Zoology have been participated in this programme. The students were allowed to visit Ponlait (Diary production Farm), Pondicherry at the end part of the programme. At the outset the students have received a practical knowledge about Honey Bee culture.

**Demonstration of apiculture** 