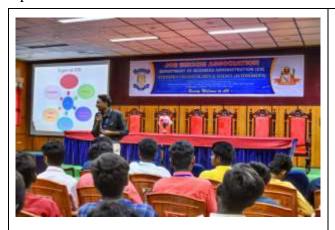

Resource Person exhorting the need for innovations.

The resource person insisted that there are as many organizations to promote and protect innovative ideas through Intellectual Property Rights (IPR). He clearly explained about the various types of IPR like copyrights, patents, industrial design, layout design, trademarks and geographical indication (GI). He explained about the need for trademark and the power of trademark. He focused on to be vocal on local products and explained how India shall remain self-sustainable through product and service innovations.