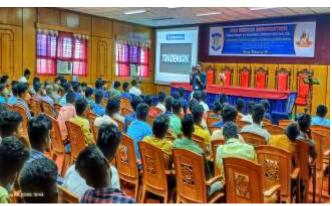

Resource Person explaining the various types of IPR and the power of Trademark

The programme was very much motivating and enabled the students to realize the need for innovations and to understand various fundamental things about Intellectual Property Rights (IPR). The session ended with a positive note proposed by Dr.M.Monika, Assistant Professor, Business Administration (CA).