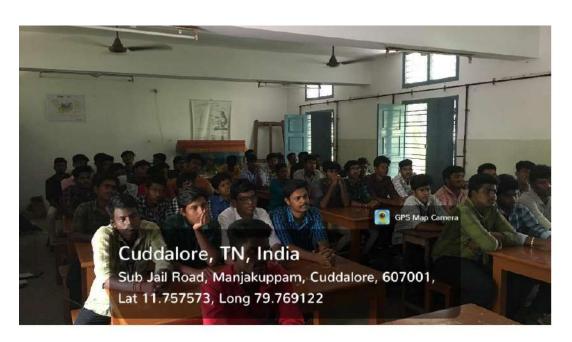

Resource Person Details: Professor. Dr. M. Senthil

President – Innovation Cafe Institute Innovation Council

SBV MIPTECH & SBV MGM Bio-Incubator Sri Balaji Vidyapeeth University, Puducherry

The Department of Business Administration (CA) organized "One Day Innovation & Entrepreneurship Development Programme titled "How to Kick Start Innovation and Roadmap to IPR" on 25.08.2022 (Thursday) for the Shift I students. Dr. A. Alex, Head, Department of Business Administration (CA) & Commerce (Bank Management) convened the programme. Mr.M.Om Prakash, Assistant Professor, Business Administration (CA) coordinated the programme. 154 students participated in the programme.

Part of participants along with the resource person Professor. Dr. M. Senthil.

The session started with the basic understanding of creativity and innovation. It leads to why innovations are needed and where do India stand in World's Innovation Index. The resource person motivated the students, to identify the challenges they face in the day to day life and try to find a feasible solution to overcome it. He insisted to think simple through which today's crazy idea will turn into tomorrow's greatest innovation.