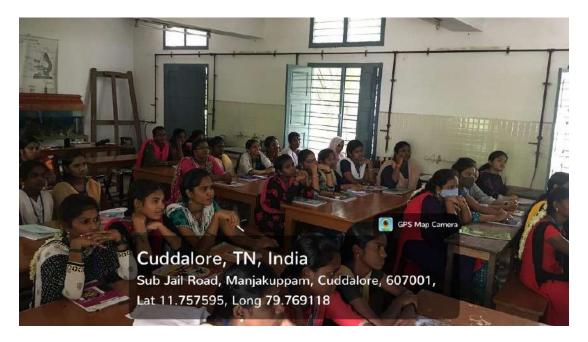

Resource Person Details: Professor. Dr. M. Senthil

President – Innovation Cafe Institute Innovation Council

SBV MIPTECH & SBV MGM Bio-Incubator Sri Balaji Vidyapeeth University, Puducherry

The Department of Business Administration (CA) organized "One Day Innovation & Entrepreneurship Development Programme titled "How to Kick Start Innovation and Roadmap to IPR" on 25.08.2022 (Thursday) for the Shift I students. Dr. A. Alex, Head, Department of Business Administration (CA) & Commerce (Bank Management) convened the programme. Mr.M.Om Prakash, Assistant Professor, Business Administration (CA) coordinated the programme. 154 students participated in the programme.

Part of participants along with the resource person Professor. Dr. M. Senthil.

The session started with the basic understanding of creativity and innovation. It leads to why innovations are needed and where do India stand in World's Innovation Index. The resource person motivated the students, to identify the challenges they face in the day to day life and try to find a feasible solution to overcome it. He insisted to think simple through which today's crazy idea will turn into tomorrow's greatest innovation.