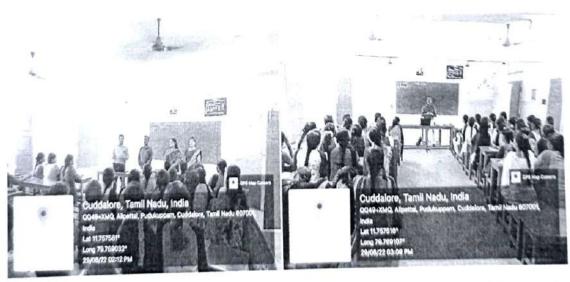

The Department of Zoology have organized a study trip to S. K. Monisha Apiculture farm at Chinnapahandai, Panruti, on 20.08.2022 where there is a well established farm owned by Mr.Selvakumar, one of a famous entrepreneur in Cuddalore District. The students were imparted with the need of conserving beneficial insects especially honey bees .They got a wide exposure on honey bees life cycle, different members of bee colony, honey bee products and their importance. The various methods of bee keeping and the profits of bee hive culture are insisted in a very effective manner. Nearly 26 students of III B.Sc. Zoology of shift I along with Dr. P.Thenmozhi , Asst. of Prof. and Head in Department Zoology and Dr. N. Jayaprabha, Asst. of Prof. in Department Zoology have been participated in this programme. The students were allowed to visit Ponlait (Diary production Farm), Pondicherry at the end part of the programme. At the outset the students have received a practical knowledge about Honey Bee culture.

**Demonstration of apiculture** 