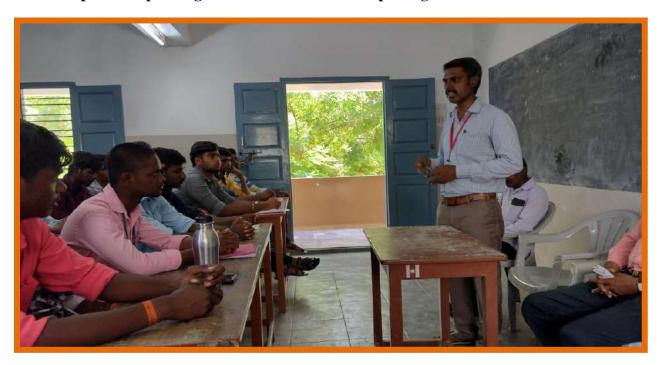

The Department of Zoology have organized a study trip to S. K. Monisha Apiculture farm at Chinnapahandai, Panruti, on 20.08.2022 where there is a well established farm owned by Mr.Selvakumar, one of a famous entrepreneur in Cuddalore District. The students were imparted with the need of conserving beneficial insects especially honey bees .They got a wide exposure on honey bees life cycle, different members of bee colony, honey bee products and their importance. The various methods of bee keeping and the profits of bee hive culture are insisted in a very effective manner. Nearly 26 students of III B.Sc. Zoology of shift I along with Dr. P.Thenmozhi , Asst. of Prof. and Head in Department Zoology and Dr. N. Jayaprabha, Asst. of Prof. in Department Zoology have been participated in this programme. The students were allowed to visit Ponlait (Diary production Farm), Pondicherry at the end part of the programme. At the outset the students have received a practical knowledge about Honey Bee culture.