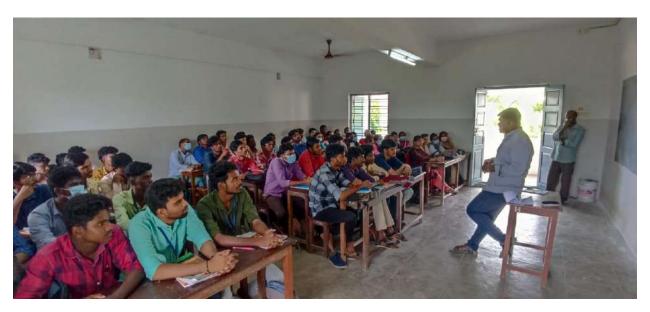

The Department of Zoology have organized a study trip to S. K. Monisha Apiculture farm at Chinnapahandai, Panruti, on 20.08.2022 where there is a well established farm owned by Mr.Selvakumar, one of a famous entrepreneur in Cuddalore District. The students were imparted with the need of conserving beneficial insects especially honey bees .They got a wide exposure on honey bees life cycle, different members of bee colony, honey bee products and their importance. The various methods of bee keeping and the profits of bee hive culture are insisted in a very effective manner. Nearly 26 students of III B.Sc. Zoology of shift I along with Dr. P.Thenmozhi , Asst. of Prof. and Head in Department Zoology and Dr. N. Jayaprabha, Asst. of Prof. in Department Zoology have been participated in this programme. The students were allowed to visit Ponlait (Diary production Farm), Pondicherry at the end part of the programme. At the outset the students have received a practical knowledge about Honey Bee culture.

**Demonstration of apiculture** 