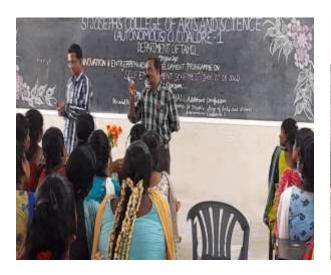

for this plan. The plan is not for individual but for the Groups so every bank should give loan and submit for example in village a bank should give loan for atleast for 20 members in a year, in urban it is atleast 200 members. The Group who apply for loan should pay 5% of loan. The Government will give 25% subsidy for every self employment loans .

Also the loan give for three purpose, 1. Self development, 2. Service, 3. Group. A cantiate of 8<sup>th</sup> standared passed can get from age limit of 18 to 45 an amount of up to 1 to 5 lakhs. The loan is given for Service, Manufactoring and for self development of people. The Government of India's aim is to obtain employment to lot of people by this plan.

The students clarified their doubts and responded that the program was interactive .







#### ST. JOSEPH'S COLLEGE OF ARTS AND SCIENCE (AUTONOMOUS)

#### CUDDALORE - 607 001



Reaccredited by NAAC wiwth "A" Grade (3<sup>rd</sup> cycle)

#### DEPARTMENT OF TAMIL

#### Organize

#### INNOVATION & ENTREPRENEURSHIP DEVELOPMENT

#### PROGRAMME ON

#### SELF EMPLOYMENT SCHEMES

Date: 27.08.2022

Time: 2.00pm to 03.30pm

Venue: III Year Tamil Class room

#### Resource Person

Dr. A. Radhakrishan, Assistant Professor,

PG and Research Department of Commerce,

St. Joseph's College Of Arts And Science (Autonomous) Cuddalore

#### Convener

Dr. M. Vanathaian

Head of the Tamil department

**Organizing Secretary** 

Dr. A. Madelien, Assistant Professor, Tamil

#### **Organizing Committee Members**

Dr. A. Annammal, Assistant Professor, Tamil

Mrs. S. Leema, Assistant Professor, Tam