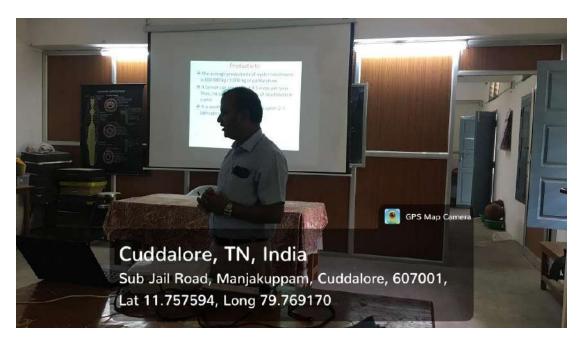

Resource Person Details: Professor. Dr. M. Senthil

President – Innovation Cafe Institute Innovation Council

SBV MIPTECH & SBV MGM Bio-Incubator Sri Balaji Vidyapeeth University, Puducherry

The Department of Business Administration (CA) organized "One Day Innovation & Entrepreneurship Development Programme titled "How to Kick Start Innovation and Roadmap to IPR" on 25.08.2022 (Thursday) for the Shift I students. Dr. A. Alex, Head, Department of Business Administration (CA) & Commerce (Bank Management) convened the programme. Mr.M.Om Prakash, Assistant Professor, Business Administration (CA) coordinated the programme. 154 students participated in the programme.

Part of participants along with the resource person Professor. Dr. M. Senthil.

The session started with the basic understanding of creativity and innovation. It leads to why innovations are needed and where do India stand in World's Innovation Index. The resource person motivated the students, to identify the challenges they face in the day to day life and try to find a feasible solution to overcome it. He insisted to think simple through which today's crazy idea will turn into tomorrow's greatest innovation.