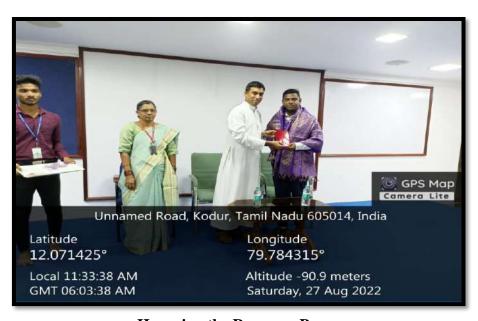

The Department of Zoology have organized a study trip to S. K. Monisha Apiculture farm at Chinnapahandai, Panruti, on 20.08.2022 where there is a well established farm owned by Mr.Selvakumar, one of a famous entrepreneur in Cuddalore District. The students were imparted with the need of conserving beneficial insects especially honey bees .They got a wide exposure on honey bees life cycle, different members of bee colony, honey bee products and their importance. The various methods of bee keeping and the profits of bee hive culture are insisted in a very effective manner. Nearly 26 students of III B.Sc. Zoology of shift I along with Dr. P.Thenmozhi , Asst. of Prof. and Head in Department Zoology and Dr. N. Jayaprabha, Asst. of Prof. in Department Zoology have been participated in this programme. The students were allowed to visit Ponlait (Diary production Farm), Pondicherry at the end part of the programme. At the outset the students have received a practical knowledge about Honey Bee culture.

**Demonstration of apiculture** 