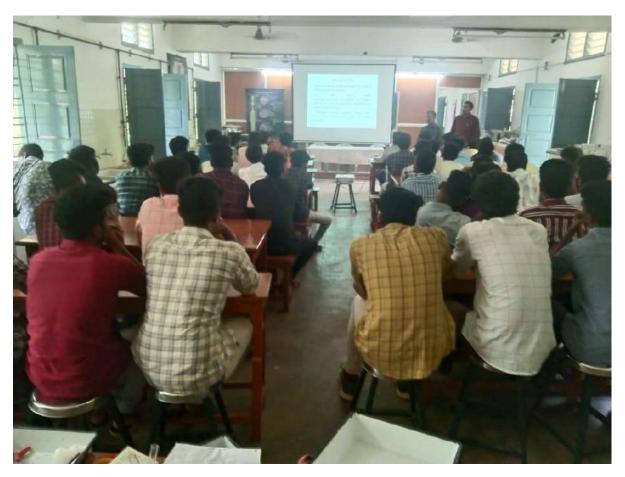

**Assistant Professor** 

Department of Zoology

St. Joseph's College of Arts and Science (Autonomous), Cuddalore - 1

The PG & Research Department of Microbiology organized "Innovation & Entrepreneurship Development Programme on "Mushroom Cultivation" on 27.08.2022 (Saturday) for the Shift I students. Dr. J. Jayaprakash, Head and Assistant Professor, Department of Microbiology convened the programme and also introduced the resource person. Dr. R. Krishnan, Assistant Professor, Department of Microbiology coordinated the programme. There are 67 students from II M.Sc., Applied Microbiology and III B.Sc., Microbiology shift 1 were participated in the programme.