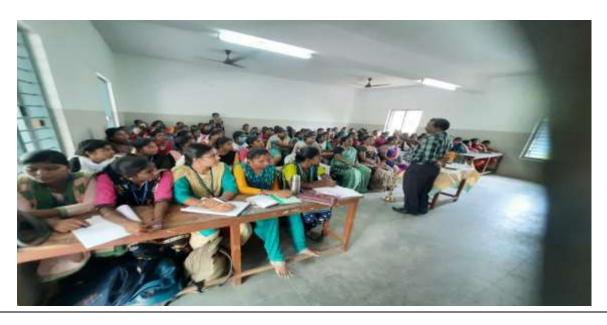

The Department of Zoology have organized a study trip to S. K. Monisha Apiculture farm at Chinnapahandai, Panruti, on 20.08.2022 where there is a well established farm owned by Mr.Selvakumar, one of a famous entrepreneur in Cuddalore District. The students were imparted with the need of conserving beneficial insects especially honey bees .They got a wide exposure on honey bees life cycle, different members of bee colony, honey bee products and their importance. The various methods of bee keeping and the profits of bee hive culture are insisted in a very effective manner. Nearly 26 students of III B.Sc. Zoology of shift I along with Dr. P.Thenmozhi , Asst. of Prof. and Head in Department Zoology and Dr. N. Jayaprabha, Asst. of Prof. in Department Zoology have been participated in this programme. The students were allowed to visit Ponlait (Diary production Farm), Pondicherry at the end part of the programme. At the outset the students have received a practical knowledge about Honey Bee culture.