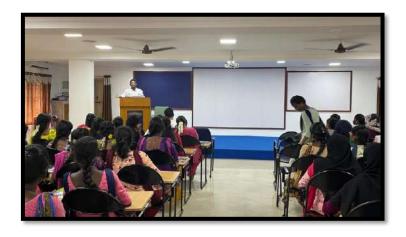

The Department of Zoology have organized a study trip to S. K. Monisha Apiculture farm at Chinnapahandai, Panruti, on 20.08.2022 where there is a well established farm owned by Mr.Selvakumar, one of a famous entrepreneur in Cuddalore District. The students were imparted with the need of conserving beneficial insects especially honey bees .They got a wide exposure on honey bees life cycle, different members of bee colony, honey bee products and their importance. The various methods of bee keeping and the profits of bee hive culture are insisted in a very effective manner. Nearly 26 students of III B.Sc. Zoology of shift I along with Dr. P.Thenmozhi , Asst. of Prof. and Head in Department Zoology and Dr. N. Jayaprabha, Asst. of Prof. in Department Zoology have been participated in this programme. The students were allowed to visit Ponlait (Diary production Farm), Pondicherry at the end part of the programme. At the outset the students have received a practical knowledge about Honey Bee culture.