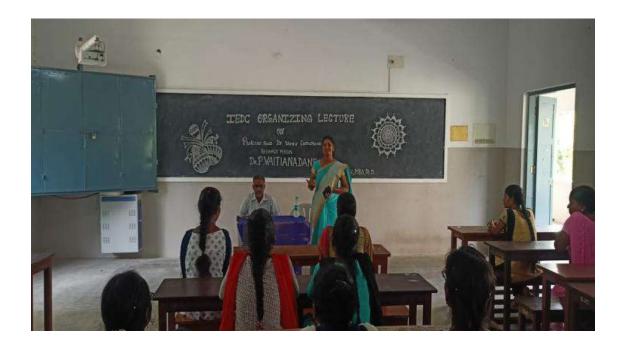

#### REPORT ON IEDC LECTURE

**Title of the Event** Lecture on the topic "Impact of Entrepreneurship

on Economic Development"

**Date** 27<sup>th</sup> August, 2022

**Time** 10.00 A.M – 11.30A.M

Venue Mathematics Smart Classroom

**Resource Person** Dr.P. Vaitianadane, M.com, M.Phil, B.Ed, MBA, Ph.D

The Innovation and Entrepreneurship Development Cell of the PG and Research Department of Mathematics organized a lecture on the topic "Impact of Entrepreneurship on Economic Development" for PG and Final year UG students of Mathematics on 27<sup>th</sup> August, in Mathematics Smart Classroom.

The Program was started at 10.00 A.M as the welcome address was given by Dr. L. Jethruth Emelda Mary, Assistant Professor, Department of Mathematics. And she introduced the Resource Person Dr.P. Vaitianadane, Assistant Professor, Department of Commerce.

The Resource Person gave a clear lecture on the topic "Impact of Entrepreneurship on Economic Development". He explained about the vast opportunities for the students to become an Entrepreneur and the importance of Entrepreneurs in various fields. He has taken some small scale industries as an example and motivated the students by telling their business ideas. Also he explained about the tax systems and subsidies offered by Government to encourage the Entrepreneurs. Students got some clear view about the Entrepreneurship ideas. At last, the Vote of Thanks was given by our student Ms. Rajathi (II-M.Sc Maths).

Resource person taking lecture

Student reading Vote of Thanks

We are Eternally Grateful to all those who helped us through the event. Our deepest thanks to the Convenor Prof. Dr. J. Jon Arockia Raj for making this session a grand success. We extend our Gratitude to our Organizing Secretary Dr. L. Jethruth Emelda Mary for arranging such a useful event.