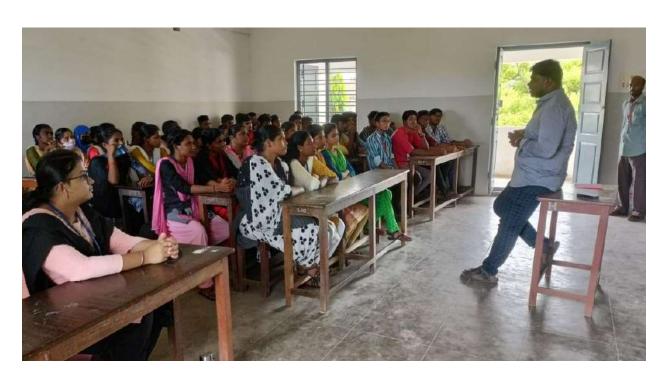

The Department of Zoology have organized a study trip to S. K. Monisha Apiculture farm at Chinnapahandai, Panruti, on 20.08.2022 where there is a well established farm owned by Mr.Selvakumar, one of a famous entrepreneur in Cuddalore District. The students were imparted with the need of conserving beneficial insects especially honey bees .They got a wide exposure on honey bees life cycle, different members of bee colony, honey bee products and their importance. The various methods of bee keeping and the profits of bee hive culture are insisted in a very effective manner. Nearly 26 students of III B.Sc. Zoology of shift I along with Dr. P.Thenmozhi , Asst. of Prof. and Head in Department Zoology and Dr. N. Jayaprabha, Asst. of Prof. in Department Zoology have been participated in this programme. The students were allowed to visit Ponlait (Diary production Farm), Pondicherry at the end part of the programme. At the outset the students have received a practical knowledge about Honey Bee culture.

**Demonstration of apiculture** 