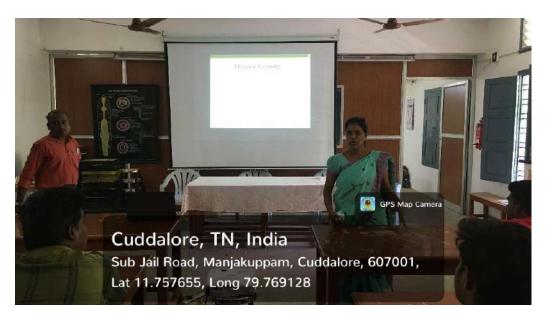

Resource Person Details: Professor. Dr. M. Senthil

President – Innovation Cafe Institute Innovation Council

SBV MIPTECH & SBV MGM Bio-Incubator Sri Balaji Vidyapeeth University, Puducherry

The Department of Business Administration (CA) organized "One Day Innovation & Entrepreneurship Development Programme titled "How to Kick Start Innovation and Roadmap to IPR" on 25.08.2022 (Thursday) for the Shift I students. Dr. A. Alex, Head, Department of Business Administration (CA) & Commerce (Bank Management) convened the programme. Mr.M.Om Prakash, Assistant Professor, Business Administration (CA) coordinated the programme. 154 students participated in the programme.

Part of participants along with the resource person Professor. Dr. M. Senthil.

The session started with the basic understanding of creativity and innovation. It leads to why innovations are needed and where do India stand in World's Innovation Index. The resource person motivated the students, to identify the challenges they face in the day to day life and try to find a feasible solution to overcome it. He insisted to think simple through which today's crazy idea will turn into tomorrow's greatest innovation.