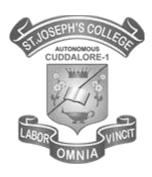

The Department of Zoology have organized a study trip to S. K. Monisha Apiculture farm at Chinnapahandai, Panruti, on 20.08.2022 where there is a well established farm owned by Mr.Selvakumar, one of a famous entrepreneur in Cuddalore District. The students were imparted with the need of conserving beneficial insects especially honey bees .They got a wide exposure on honey bees life cycle, different members of bee colony, honey bee products and their importance. The various methods of bee keeping and the profits of bee hive culture are insisted in a very effective manner. Nearly 26 students of III B.Sc. Zoology of shift I along with Dr. P.Thenmozhi , Asst. of Prof. and Head in Department Zoology and Dr. N. Jayaprabha, Asst. of Prof. in Department Zoology have been participated in this programme. The students were allowed to visit Ponlait (Diary production Farm), Pondicherry at the end part of the programme. At the outset the students have received a practical knowledge about Honey Bee culture.

**Demonstration of apiculture** 