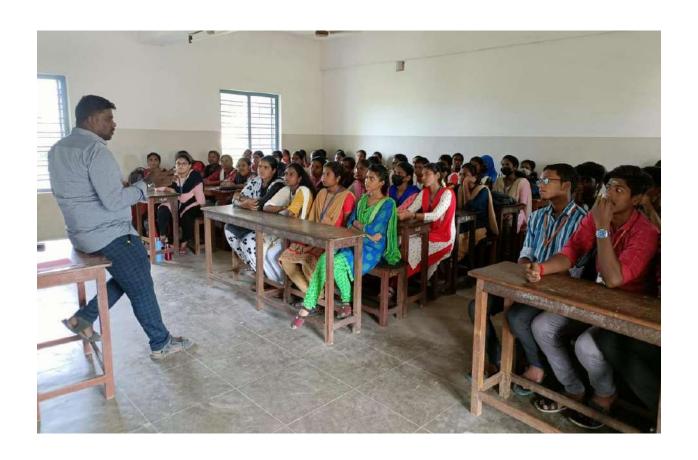

The Department of Zoology have organized a study trip to S. K. Monisha Apiculture farm at Chinnapahandai, Panruti, on 20.08.2022 where there is a well established farm owned by Mr.Selvakumar, one of a famous entrepreneur in Cuddalore District. The students were imparted with the need of conserving beneficial insects especially honey bees .They got a wide exposure on honey bees life cycle, different members of bee colony, honey bee products and their importance. The various methods of bee keeping and the profits of bee hive culture are insisted in a very effective manner. Nearly 26 students of III B.Sc. Zoology of shift I along with Dr. P.Thenmozhi , Asst. of Prof. and Head in Department Zoology and Dr. N. Jayaprabha, Asst. of Prof. in Department Zoology have been participated in this programme. The students were allowed to visit Ponlait (Diary production Farm), Pondicherry at the end part of the programme. At the outset the students have received a practical knowledge about Honey Bee culture.

**Demonstration of apiculture** 