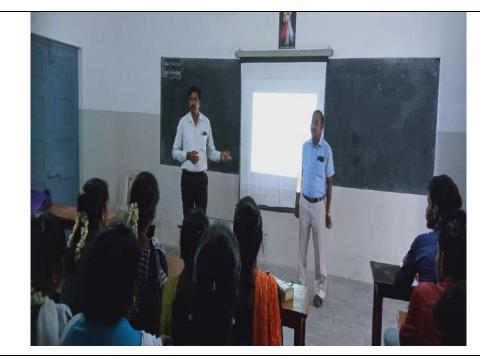

Resource Person Details: Professor. Dr. M. Senthil

President – Innovation Cafe Institute Innovation Council

SBV MIPTECH & SBV MGM Bio-Incubator Sri Balaji Vidyapeeth University, Puducherry

The Department of Business Administration (CA) organized "One Day Innovation & Entrepreneurship Development Programme titled "How to Kick Start Innovation and Roadmap to IPR" on 25.08.2022 (Thursday) for the Shift I students. Dr. A. Alex, Head, Department of Business Administration (CA) & Commerce (Bank Management) convened the programme. Mr.M.Om Prakash, Assistant Professor, Business Administration (CA) coordinated the programme. 154 students participated in the programme.

Part of participants along with the resource person Professor. Dr. M. Senthil.

The session started with the basic understanding of creativity and innovation. It leads to why innovations are needed and where do India stand in World's Innovation Index. The resource person motivated the students, to identify the challenges they face in the day to day life and try to find a feasible solution to overcome it. He insisted to think simple through which today's crazy idea will turn into tomorrow's greatest innovation.