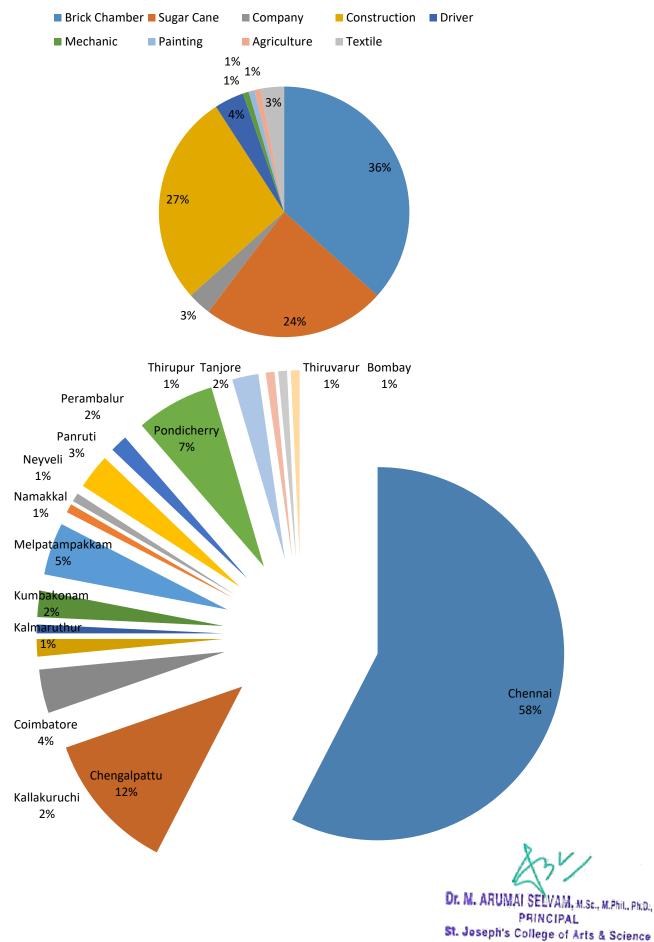

ed and analysed in SPSS 20.0 version by the department and the output were systematically prepared in figures and tables which were submitted to Don Bosco Migrants Ministry, Chennai for their intervention in the future.

Dr. M. ARUMAI SELVAM, M.Sc., M.Phil., Ph.D., PRINCIPAL St. Joseph's College of Arts & Science (AUTONOMOUS) CUDDALORE - 607 001.





Students collecting data from the people

8.Va

Signature Coordinator/Organizing Secretary Mrs. S. Vanathi

Dr. M. ARUMAI SELVAM, M.Sc., M.Phil., Ph.D., PRINCIPAL St. Jeseph's College of Arts & Science (AUTONOMOUS) CUDDALORE - 607 001.

0.

Signature Convener/Head of the Department Mr. J. Durai Raj

Mr. J. DURAI RAJ Assistant Professor & Head Department of Social Work, St. Joseph's College of Arts & Science (Autonomous), Cuddalore - 607.001



### Tables and Figures of Data analysed - Samples

St. Jeseph's College of Arts & Science (AUTONOMOUS) CUDDALORE - 607 001.



## தமிழ்நாடு அறிவியல் தொழில்நுட்ப மாநில மன்றம்

TAMIL NADU STATE COUNCIL FOR SCIENCE AND TECHNOLOGY (Established by Government of Tamilnadu) Directorate of Technical Education Campus, Chennai – 600 025 Ph : 044-22301428, Telefax : 044-22301552 www.tanscst.nic.in

Dr.R.Srinivasan, M.Sc., Ph.D.,F.I.C.S., M.A.C.S.(USA)., Member Secretary

### Lr.No.TNSCST/SPS/2021-2022/

11.03.2022

To The Principal St.Joseph's College of Arts and Science Manjakuppam, Cuddulore-607001

Sir/Madam,

# Sub: TNSCST – Student Project Scheme (2021-2022) – approval intimation–grant release- reg.

With respect to the above scheme, the list of projects approved by the State Council is enclos