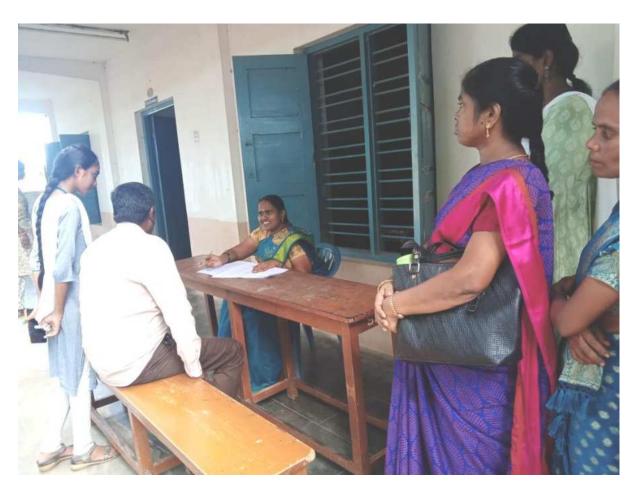

Class Mentor Dr. A.R. Johnson Durai discusses Student Progress and Development with Parents.

This shift resulted in a better understanding between parents and teachers and a focus on individual student needs. Shift-II occurred from 1:00 PM to 4:30 PM for the parents of Shift II students. Discussions included attendance, behavior, and academic performance.