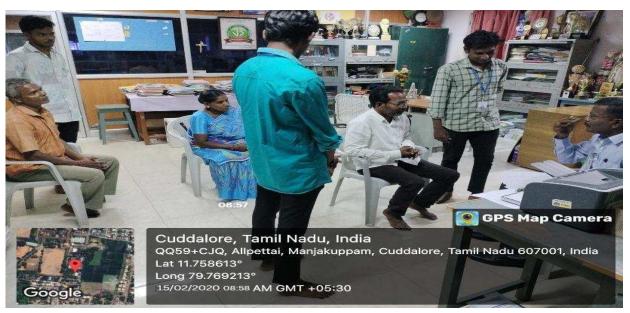

#### REPORT ON THE PARENTS-TEACHERS-STUDENTS MEETING

**Date:** 15-02-2020

Venue: Ruby Jubilee Block (Class Rooms)

8.30 AM to 12.30 PM (Shift -I)

Timing:

1:30 PM to 4:00 PM (Shift -II)

The Parents-Teachers Meeting at St. Joseph's College of Arts & Science in Cuddalore-1 was held on February 15<sup>th</sup>, 2020 for both Shift I and Shift II students. The goal of the meeting was to improve communication between parents and teachers about students' academic and personal growth. Shift I took place from 8:30 AM to 12:30 PM and welcomed parents of undergraduate students. The meeting began with a speech from the Principal, followed by one-on-one sessions where teachers discussed each student's progress, attendance, and behavior. Parents shared their concerns, leading to valuable insights for improving academic strategies

Class Mentor Dr. A.R. Johnson Durai discusses Student Progress and Development with Parents.

This shift resulted in a better understanding between parents and teachers and a focus on individual student needs. Shift-II occurred from 1:00 PM to 4:30 PM for the parents of Shift II students. Discussions included attendance, behavior, and academic performance.

Parents appreciated the college's high standards and suggested more workshops and skill-building programs to help students become more employable. This feedback led to plans for new skill development initiatives. A total of 521 students with parents attended the meetings, making them a success. The meetings fostered teamwork between parents and faculty to support student achievement. The outcomes included improved academic strategies, stronger relationships between parents and teachers, and new initiatives for student career readiness.