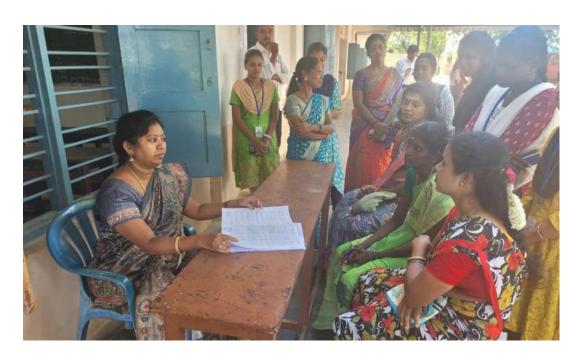

Dr.R. Vidya, Class Mentor, Engages in a Discussion with Parents on Student Progress and Development.

Following the welcome, parents participated in one-on-one feedback sessions with class teachers. These discussions covered key areas such as academic performance, attendance records, and behavioral observations. Teachers provided insights into each student's strengths and areas for improvement, while parents shared their concerns regarding academic pressures, social dynamics, and available support systems. This open dialogue led to valuable suggestions for enhancing teaching methods and support services.