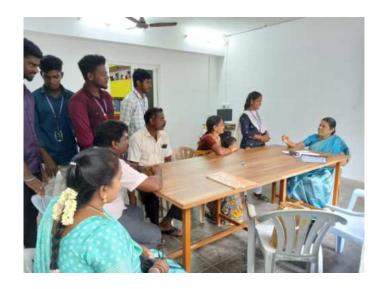

**Mentor briefing on the Students progression to the Parents** 

Mentors shared insights into student progress, addressing parents' concerns regarding academic pressures and the importance of mental health support. Faculty reassured attendees of their commitment to providing counseling and mentoring resources. The Q&A session was particularly engaging, with parents asking about career prospects, faculty availability, and upcoming events. Faculty responded in detail, fostering a productive dialogue. The meeting concluded with the Head of the Department expressing gratitude for parents' involvement and encouraging ongoing communication.