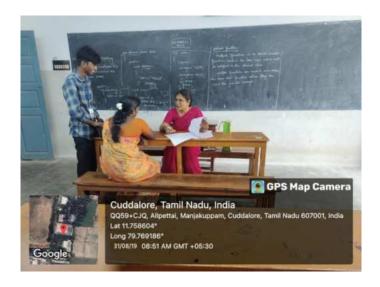

#### REPORT ON THE PARENTS-TEACHERS-STUDENTS MEETING

**Date:** 31-08-2019

Venue: Ruby Jubilee Block(Class Rooms)

8.30AM to 12.30PM (Shift -I)

Timing:

1:30PM to 4:00 PM(Shift-II)

The Parents - Teachers Meeting at St. Joseph's College of Arts & Science, Cuddalore-1, held on Saturday, 31st August 2019, was designed to foster strong communication between parents and faculty, focusing on the academic and personal growth of undergraduate students. The event began with a welcome speech from the Principal, who emphasized the importance of parental involvement in education and the college's commitment to academic excellence and student well-being.

Dr.R. Vidya, Class Mentor, Engages in a Discussion with Parents on Student Progress and Development.

Following the welcome, parents participated in one-on-one feedback sessions with class teachers. These discussions covered key areas such as academic performance, attendance records, and behavioral observations. Teachers provided insights into each student's strengths and areas for improvement, while parents shared their concerns regarding academic pressures, social dynamics, and available support systems. This open dialogue led to valuable suggestions for enhancing teaching methods and support services.

In total, 486 parents attended the meeting, making it a resounding success. It provided a valuable platform for dialogue and feedback, leading to improved academic strategies and a commitment to supporting students' educational journeys. The college remains dedicated to continuous improvement based on parental feedback and the evolving needs of its students.