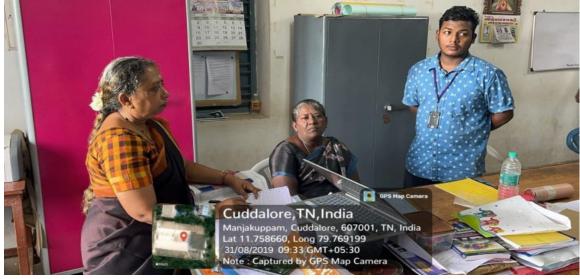

#### REPORT ON THE PARENTS-TEACHERS-STUDENTS MEETING

**Date:** 31-08-2019

Venue: Ruby Jubilee Block(Class Rooms)

8.30AM to 12.30PM (Shift -I)

Timing:

1:30PM to 4:00 PM(Shift-II)

The Parents - Teachers Meeting at St. Joseph's College of Arts & Science, Cuddalore-1, held on Saturday, 31st August 2019, was designed to foster strong communication between parents and faculty, focusing on the academic and personal growth of undergraduate students. The event began with a welcome speech from the Principal, who emphasized the importance of parental involvement in education and the college's commitment to academic excellence and student well-being.

Dr.R. Vidya, Class Mentor, Engages in a Discussion with Parents on Student Progress and Development.

Following the welcome, parents participated in one-on-one feedback sessions with class teachers. These discussions covered key areas such as academic performance, attendance records, and behavioral observations. Teachers provided insights into each student's strengths and areas for improvement, while parents shared their concerns regarding academic pressures, social dynamics, and available support systems. This open dialogue led to valuable suggestions for enhancing teaching methods and support services.

In total, 486 parents attended the meeting, making it a resounding success. It provided a valuable platform for dialogue and feedback, leading to improved academic strategies and a commitment to supporting students' educational journeys. The college remains dedicated to continuous improvement based on parental feedback and the evolving needs of its students.